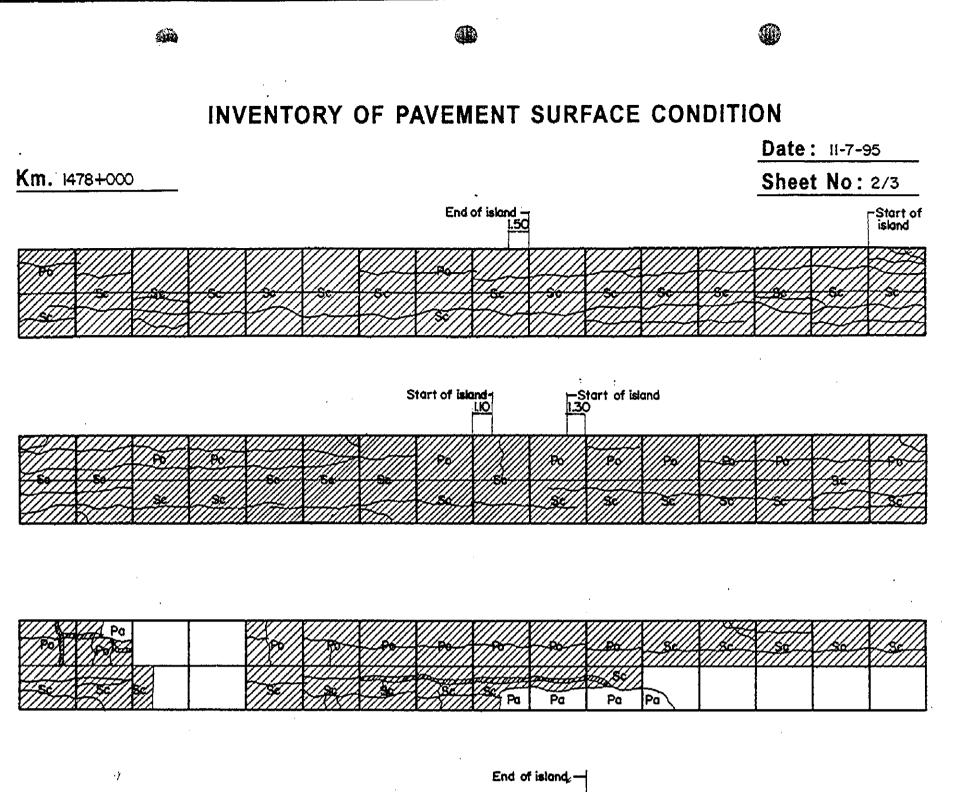

### INVENTORY OF PAVEMENT SURFACE CONDITION

Date: 11-7-95 Km. 1478+000 Sheet No: 3/3 4.60 Pa 370 . 3.000 . 2.75 185 2.78 KP1478+000 . \_\_\_\_ ·

(internet)

•

| - 7 |   |   |      |   |   |     |      |  |      |                                         |     |   |
|-----|---|---|------|---|---|-----|------|--|------|-----------------------------------------|-----|---|
| - 1 | 1 |   |      |   | 1 |     |      |  |      |                                         |     |   |
| - 1 |   |   |      |   | 1 |     | 1    |  |      |                                         |     |   |
| - 1 |   |   |      |   | 1 |     |      |  |      |                                         |     |   |
| 1   |   |   |      |   |   | E I |      |  |      |                                         |     |   |
| - 1 |   |   |      | 1 |   |     |      |  |      | •                                       |     | 1 |
|     |   |   |      |   |   |     |      |  |      |                                         | r i |   |
| - 6 |   |   | <br> |   |   |     | <br> |  |      | 1                                       |     | [ |
|     |   |   | <br> |   |   |     |      |  | <br> | T                                       |     |   |
| - t |   |   | 6    |   |   |     |      |  |      | ł – – – – – – – – – – – – – – – – – – – |     |   |
|     |   | • |      |   |   |     |      |  |      | 4                                       | 5   |   |
| - 1 |   |   |      |   |   |     |      |  |      | 1                                       | }   |   |
| - 1 |   | 1 | 4    | • |   | 1   |      |  |      |                                         | 1   |   |
|     |   |   |      |   |   |     |      |  |      | ł                                       |     | 4 |
| - 4 |   |   |      |   |   |     | 2    |  |      | 1                                       |     |   |
|     |   |   |      |   |   |     |      |  |      |                                         | L   | C |