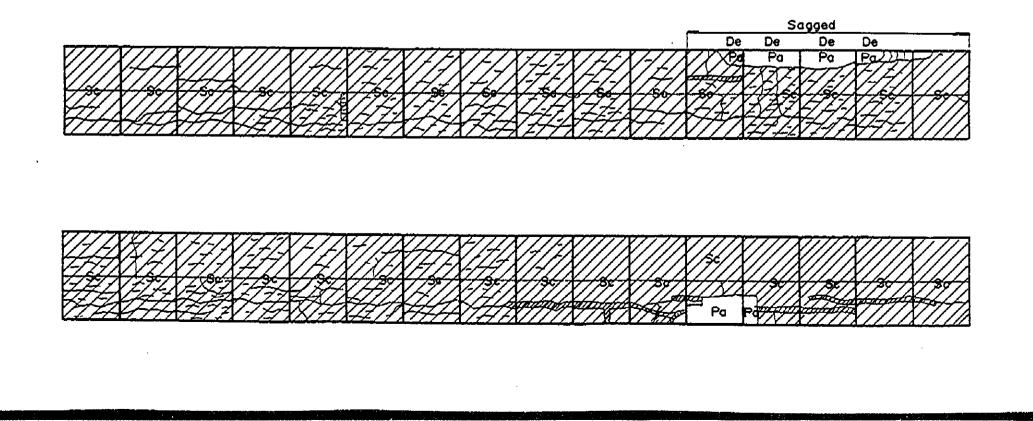

Date :11 - 6 - 95

Sheet No: 4/6

XIIINIIIXIIIXIIIIYINIIIXIIINIIIXXIINVIIIXIIINIIIXXIIINVIIIXIIINVIIIX

AND DESCRIPTION OF

-Start island 120

.

| <br>7481111X1X119#1261 | BULLY NAMES SAA | XXIIIXXXXXXXXXXXXXXXXXXXXXXXXXXXXXXXXX |
|------------------------|-----------------|----------------------------------------|
|                        |                 |                                        |
|                        | <u></u>         |                                        |
|                        |                 |                                        |
|                        |                 |                                        |

| -St | art . | of 1 | island | 1 |
|-----|-------|------|--------|---|
|-----|-------|------|--------|---|

| Pa Pa Pa Pa Pa Sc |  |
|-------------------------------------------------------|--|

End of island -