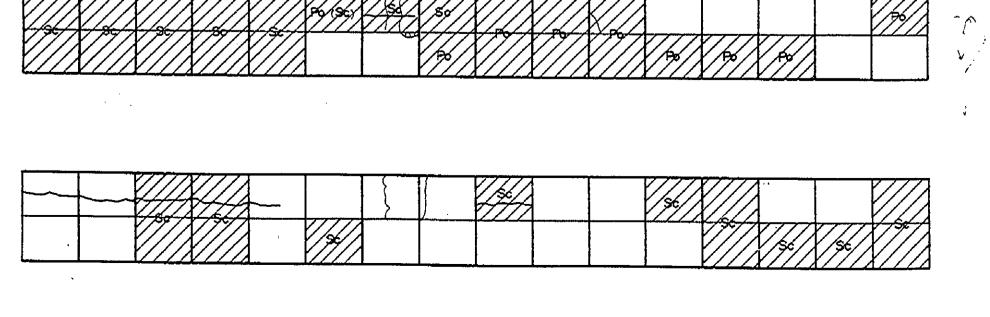

Date :11 - 6 - 95

Sheet No: 4/6

XIIINIIIXIIIXIIIIYINIIIXIIINIIIXXIINVIIIXIIINIIIXXIIINVIIIXIIINVIIIX

AND DESCRIPTION OF

-Start island 120

.

| <br>7481111X1X119#1261 | BULLY NAMES SAA | XXIIIXXXXXXXXXXXXXXXXXXXXXXXXXXXXXXXXX |
|------------------------|-----------------|----------------------------------------|
|                        |                 |                                        |
|                        | <u></u>         |                                        |
|                        |                 |                                        |
|                        |                 |                                        |

| -St | art . | of 1 | island | 1 |
|-----|-------|------|--------|---|
|-----|-------|------|--------|---|

| Pa Pa Pa Pa Pa Sc |  |
|-------------------------------------------------------|--|

End of island -