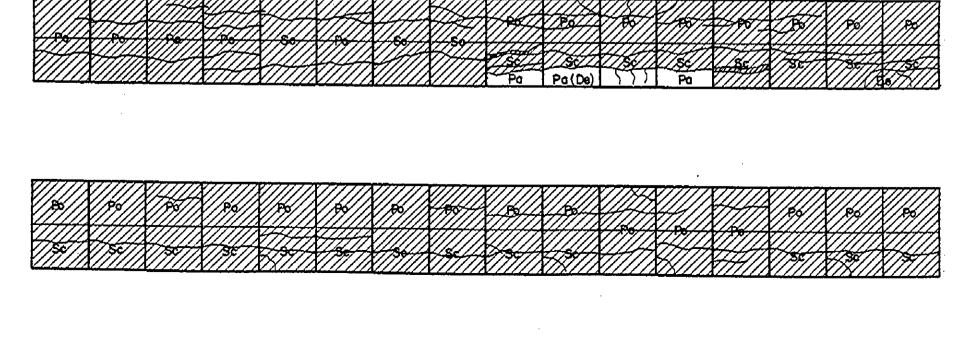

### INVENTORY OF PAVEMENT SURFACE CONDITION

Date : 11-6-95 Km. 1473+000 Sheet No: 3/3 4.53 6.70-1.63 2.90 1.10 KP1474+000 **.**-•

|        |      |      |  |  |       |    |   |   | ŧ   |     |   |   |
|--------|------|------|--|--|-------|----|---|---|-----|-----|---|---|
|        |      |      |  |  |       |    |   |   |     |     |   |   |
|        |      |      |  |  |       |    |   |   |     |     |   |   |
|        |      |      |  |  |       |    |   |   |     |     |   |   |
|        |      |      |  |  |       |    |   |   |     |     |   |   |
|        |      |      |  |  |       |    |   |   |     |     |   |   |
|        |      |      |  |  |       |    |   |   |     |     |   |   |
|        |      |      |  |  |       |    |   |   |     |     |   |   |
|        |      |      |  |  |       |    |   |   |     |     |   |   |
|        |      |      |  |  |       |    |   |   |     |     |   |   |
|        |      |      |  |  |       |    |   |   |     |     |   |   |
|        |      |      |  |  |       |    |   |   |     |     |   |   |
|        |      |      |  |  |       |    |   |   |     |     |   |   |
|        |      |      |  |  |       |    |   |   |     |     |   |   |
|        |      |      |  |  |       |    |   |   |     |     |   |   |
|        |      |      |  |  |       |    |   |   |     |     |   |   |
|        |      |      |  |  |       |    |   |   |     |     |   |   |
|        |      |      |  |  |       |    |   |   |     |     |   |   |
|        |      |      |  |  |       |    |   |   |     |     |   |   |
| ين ا   | <br> |      |  |  |       | 4  | ζ | i | ł   | 1 i | , |   |
| - 4.ee |      | <br> |  |  | <br>1 | 1. | i |   | t i |     | 1 | ł |