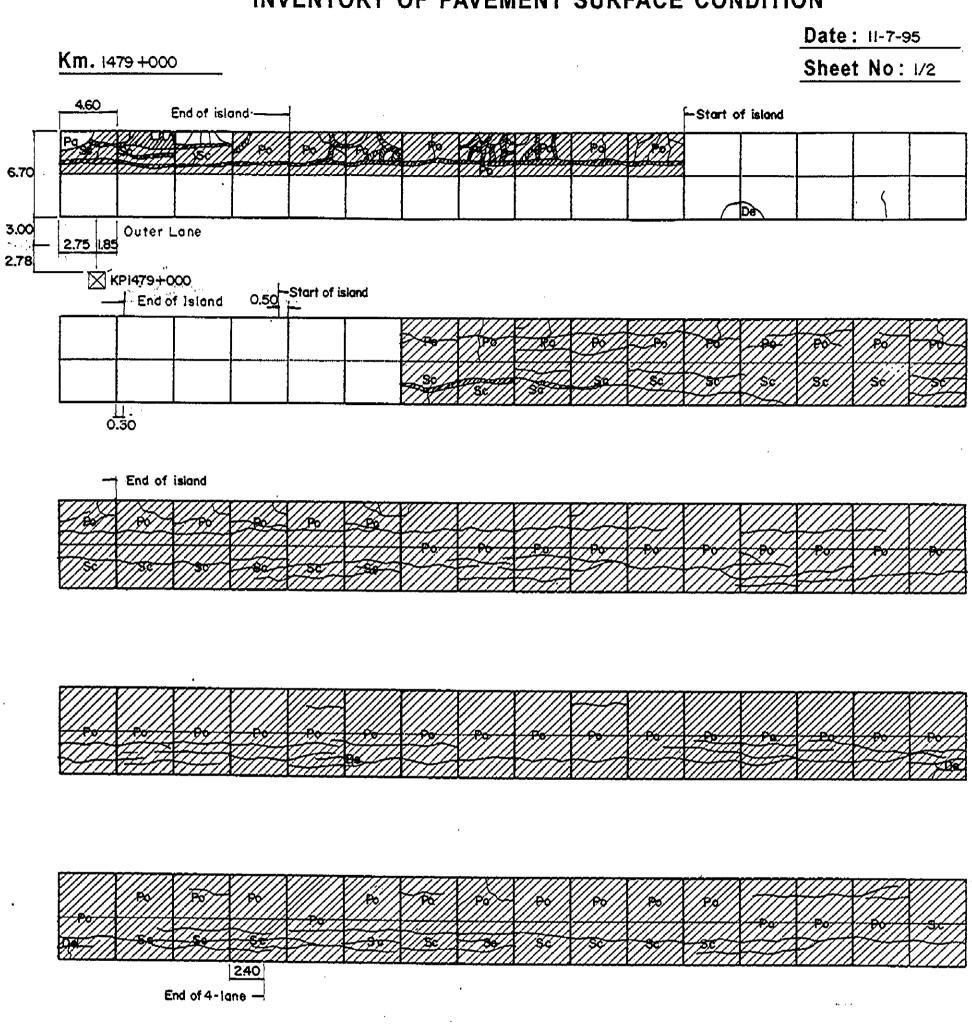

V

ないたいとうないないないであるとう

INVENTORY OF PAVEMENT SURFACE CONDITION Date: 11 - 6 - 95 Km.1475 + 000 - 1477 + 000 Sheet No:1/6 4.40 1.003.40 KP 1475 + 000

**(** 

633

いたからたたい

.

E.S

6.70

----

Km. 1475 + 000 - 1477 + 000

Date: 11 - 6 - 95 Sheet No: 2/6

· •

VIININ VIININ VIIN VIIN VIIN VIIN

and the second se

**Km**.1475+000-1477+000

Date :11 - 6 - 95

Sheet No: 4/6

XIIINIIIXIIIXIIIIYINIIIXIIINIIIXXIINVIIIXIIINIIIXXIIINVIIIXIIINVIIIX

AND DESCRIPTION OF

-Start island 120

.

| <br>7481111X1X119#1261 | BULLY NAMES SAA | XXIIIXXXXXXXXXXXXXXXXXXXXXXXXXXXXXXXXX |
|------------------------|-----------------|----------------------------------------|
|                        |                 |                                        |
|                        | <u></u>         |                                        |
|                        |                 |                                        |
|                        |                 |                                        |

| -St | art . | of 1 | island | 1 |
|-----|-------|------|--------|---|
|-----|-------|------|--------|---|

| Pa Pa Pa Pa Pa Sc |  |
|-------------------------------------------------------|--|

End of island -