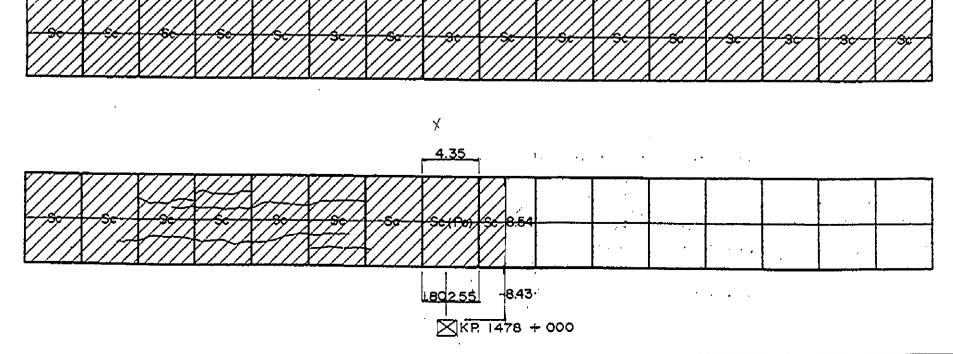

### INVENTORY OF PAVEMENT SURFACE CONDITION

Date: 11-7-95 Km. 1478+000 Sheet No: 3/3 4.60 Pa 370 . 3.000 . 2.75 185 2.78 KP1478+000 . \_\_\_\_ ·

(internet)

•

| - 7 |   |   |      |   |   |     |      |  |      |                                         |     |   |
|-----|---|---|------|---|---|-----|------|--|------|-----------------------------------------|-----|---|
| - 1 | 1 |   |      |   | 1 |     |      |  |      |                                         |     |   |
| - 1 |   |   |      |   | 1 |     | 1    |  |      |                                         |     |   |
| - 1 |   |   |      |   | 1 |     |      |  |      |                                         |     |   |
| 1   |   |   |      |   |   | E I |      |  |      |                                         |     |   |
| - 1 |   |   |      | 1 |   |     |      |  |      | •                                       |     | 1 |
|     |   |   |      |   |   |     |      |  |      |                                         | r i |   |
| - 6 |   |   | <br> |   |   |     | <br> |  |      | 1                                       |     | [ |
|     |   |   | <br> |   |   |     |      |  | <br> | T                                       |     |   |
| - t |   |   | 6    |   |   |     |      |  |      | ł – – – – – – – – – – – – – – – – – – – |     |   |
|     |   | • |      |   |   |     |      |  |      | 4                                       | 5   |   |
| - 1 |   |   |      |   |   |     |      |  |      | 1                                       | }   |   |
| - 1 |   | 1 | 4    | • |   | 1   |      |  |      |                                         | 1   |   |
|     |   |   |      |   |   |     |      |  |      | ł                                       |     | 4 |
| - 4 |   |   |      |   |   |     | 2    |  |      | 1                                       |     |   |
|     |   |   |      |   |   |     |      |  |      |                                         | L   | C |