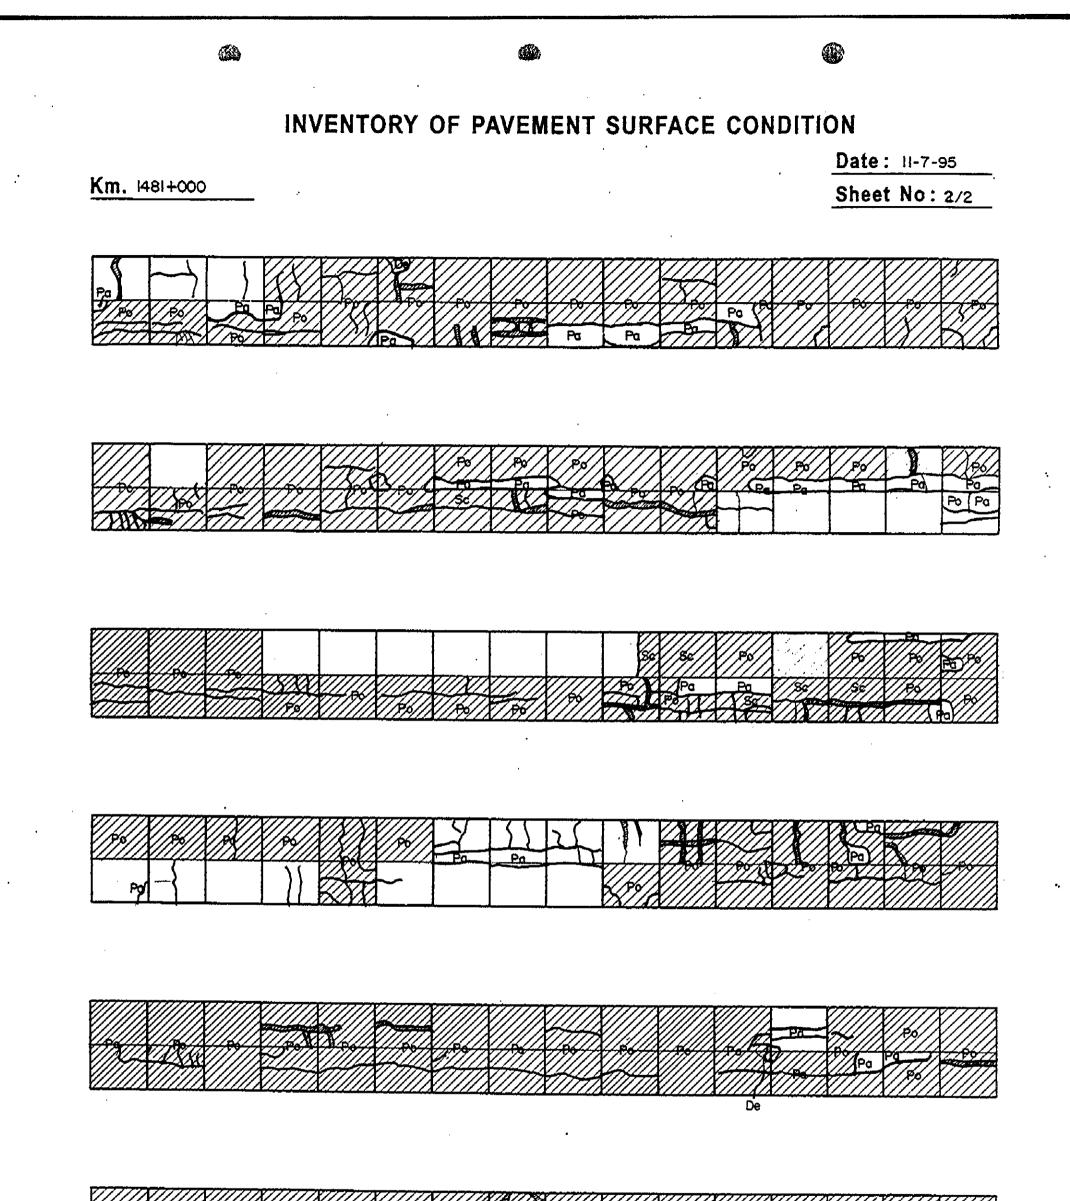

### INVENTORY OF PAVEMENT SURFACE CONDITION

Date: 11-7-95 Km. 1478+000 Sheet No: 3/3 4.60 Pa 370 . 3.000 . 2.75 185 2.78 KP1478+000 . \_\_\_\_ ·

(internet)

•

| - 7 |   |   |      |   |   |     |      |  |      |                                         |     |   |
|-----|---|---|------|---|---|-----|------|--|------|-----------------------------------------|-----|---|
| - 1 | 1 |   |      |   | 1 |     |      |  |      |                                         |     |   |
| - 1 |   |   |      |   | 1 |     | 1    |  |      |                                         |     |   |
| - 1 |   |   |      |   | 1 |     |      |  |      |                                         |     |   |
| 1   |   |   |      |   |   | E I |      |  |      |                                         |     |   |
| - 1 |   |   |      | 1 |   |     |      |  |      | •                                       |     | 1 |
|     |   |   |      |   |   |     |      |  |      |                                         | r i |   |
| - 6 |   |   | <br> |   |   |     | <br> |  |      | 1                                       |     | [ |
|     |   |   | <br> |   |   |     |      |  | <br> | T                                       |     |   |
| - t |   |   | 6    |   |   |     |      |  |      | ł – – – – – – – – – – – – – – – – – – – |     |   |
|     |   | • |      |   |   |     |      |  |      | 4                                       | 5   |   |
| - 1 |   |   |      |   |   |     |      |  |      | 1                                       | }   |   |
| - 1 |   | 1 | 4    | • |   | 1   |      |  |      |                                         | 1   |   |
|     |   |   |      |   |   |     |      |  |      | ł                                       |     | 4 |
| - 4 |   |   |      |   |   |     | 2    |  |      | 1                                       |     |   |
|     |   |   |      |   |   |     |      |  |      |                                         | L   | C |