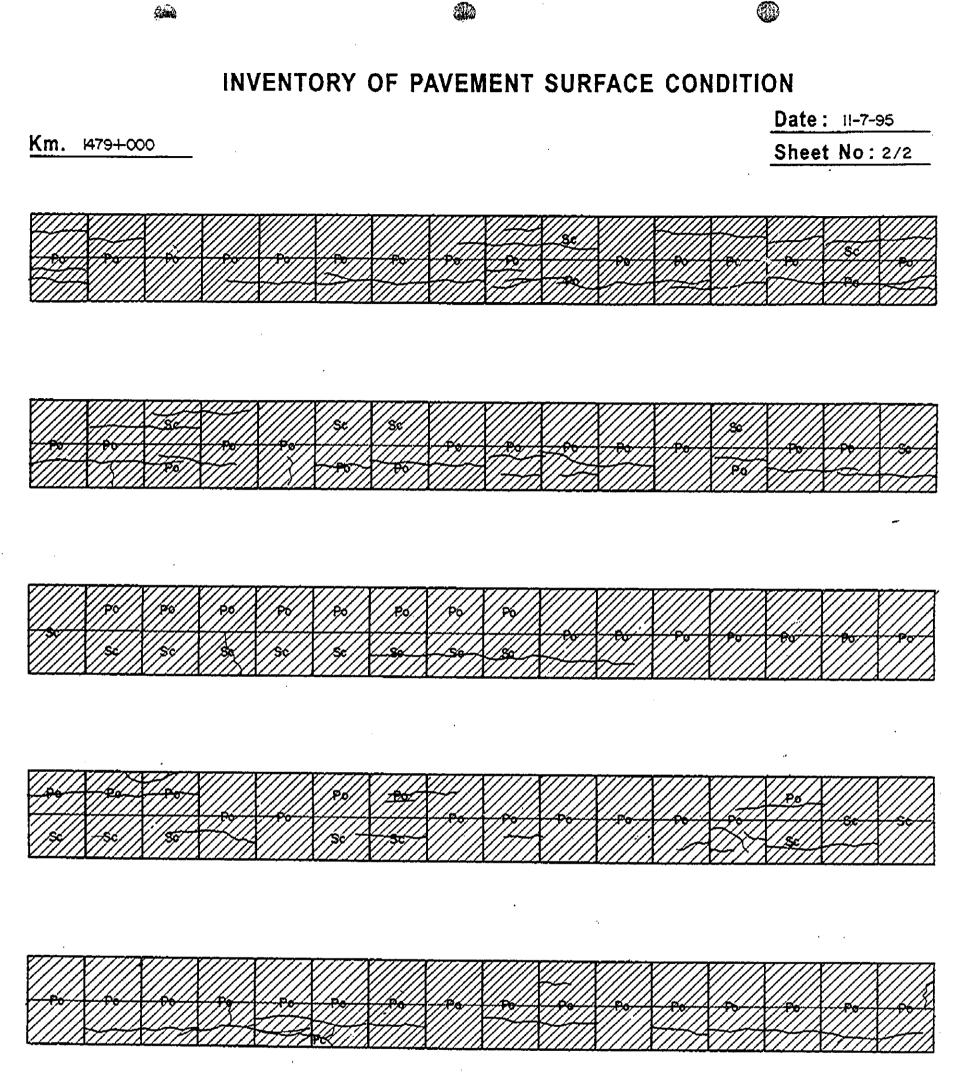

V

ないたいとうないないないであるとう

INVENTORY OF PAVEMENT SURFACE CONDITION Date: 11 - 6 - 95 Km.1475 + 000 - 1477 + 000 Sheet No:1/6 4.40 1.003.40 KP 1475 + 000

**(** 

633

いたからたたい

.

E.S

6.70

----

Km. 1475 + 000 - 1477 + 000

Date: 11 - 6 - 95 Sheet No: 2/6

· •

VIININ VIININ VIIN VIIN VIIN VIIN

and the second se

**Km**.1475+000-1477+000

Date :11 - 6 - 95

Sheet No: 4/6

XIIINIIIXIIIXIIIIYINIIIXIIINIIIXXIINVIIIXIIINIIIXXIIINVIIIXIIINVIIIX

AND DESCRIPTION OF

-Start island 120

.

| <br>7481111X1X119#1261 | BULLY NAMES SAA | XXIIIXXXXXXXXXXXXXXXXXXXXXXXXXXXXXXXXX |
|------------------------|-----------------|----------------------------------------|
|                        |                 |                                        |
|                        | <u></u>         |                                        |
|                        |                 |                                        |
|                        |                 |                                        |

| -St | art . | of 1 | island | 1 |
|-----|-------|------|--------|---|
|-----|-------|------|--------|---|

| Pa Pa Pa Pa Pa Sc |  |
|-------------------------------------------------------|--|

End of island -