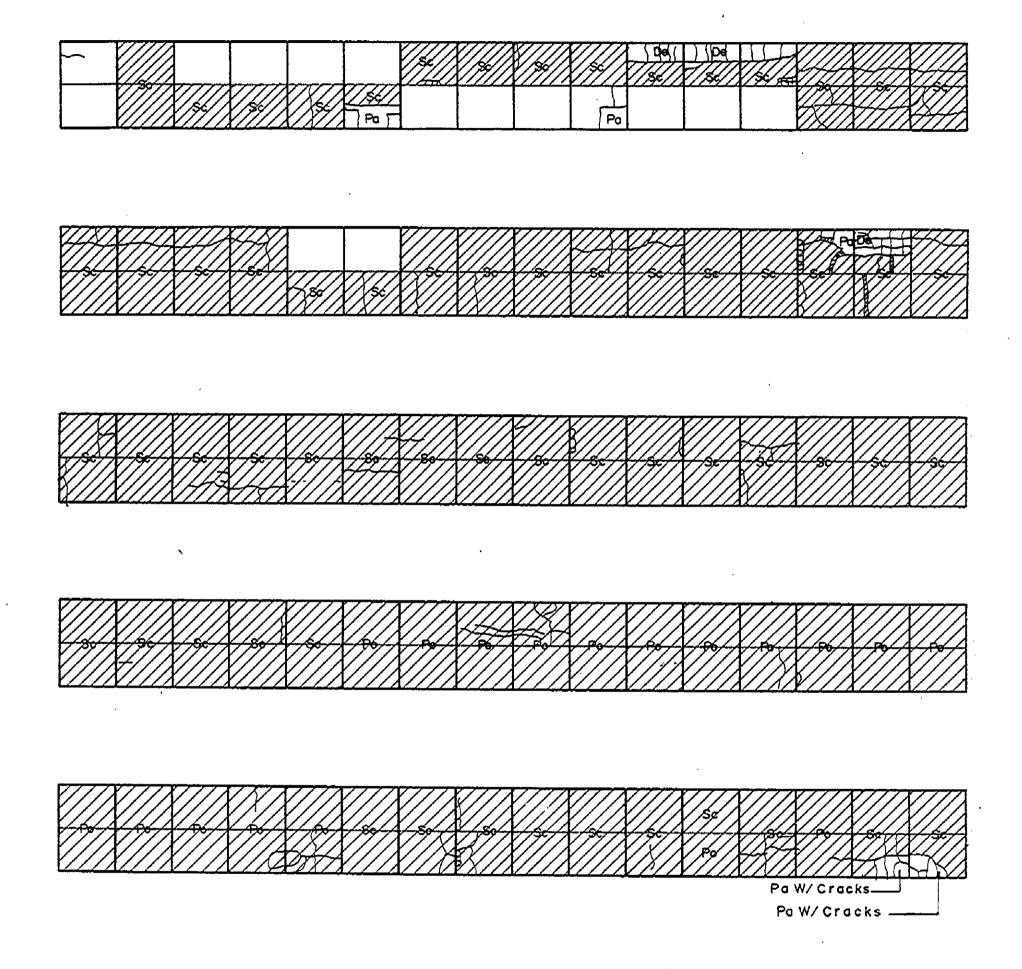

6.70

----

Km. 1475 + 000 - 1477 + 000

Date: 11 - 6 - 95 Sheet No: 2/6

· •

VIININ VIININ VIIN VIIN VIIN VIIN

and the second se

**Km**.1475+000-1477+000

Date :11 - 6 - 95

Sheet No: 4/6

XIIINIIIXIIIXIIIIYINIIIXIIINIIIXXIINVIIIXIIINIIIXXIIINVIIIXIIINVIIIX

AND DESCRIPTION OF

-Start island 120

.

| <br>7481111X1X119#1261 | BULLY NAMES SAA | XXIIIXXXXXXXXXXXXXXXXXXXXXXXXXXXXXXXXX |
|------------------------|-----------------|----------------------------------------|
|                        |                 |                                        |
|                        | <u></u>         |                                        |
|                        |                 |                                        |
|                        |                 |                                        |

| -St | art . | of 1 | island | 1 |
|-----|-------|------|--------|---|
|-----|-------|------|--------|---|

| Pa Pa Pa Pa Pa Sc |  |
|-------------------------------------------------------|--|

End of island -