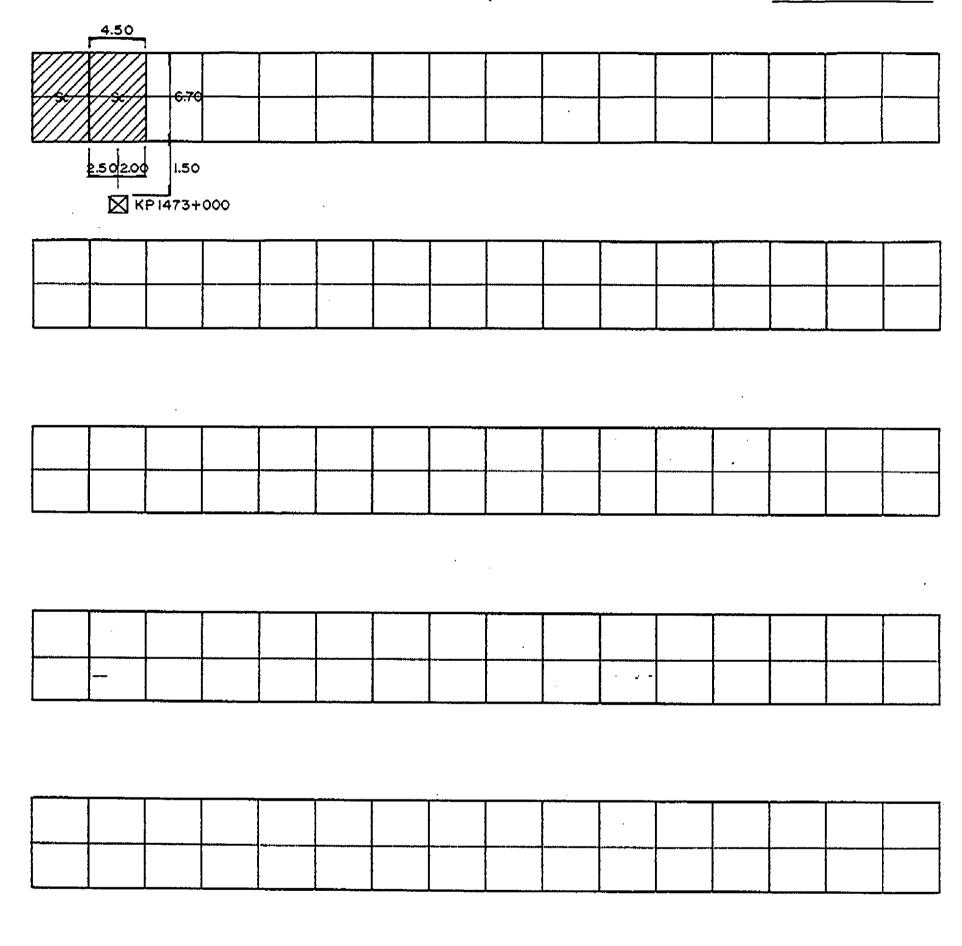

### INVENTORY OF PAVEMENT SURFACE CONDITION

Date : 11-6-95 Km. 1473+000 Sheet No: 3/3 4.53 6.70-1.63 2.90 1.10 KP1474+000 **.**-•

|        |      |      |  |  |       |    |   |   | ŧ   |     |   |   |
|--------|------|------|--|--|-------|----|---|---|-----|-----|---|---|
|        |      |      |  |  |       |    |   |   |     |     |   |   |
|        |      |      |  |  |       |    |   |   |     |     |   |   |
|        |      |      |  |  |       |    |   |   |     |     |   |   |
|        |      |      |  |  |       |    |   |   |     |     |   |   |
|        |      |      |  |  |       |    |   |   |     |     |   |   |
|        |      |      |  |  |       |    |   |   |     |     |   |   |
|        |      |      |  |  |       |    |   |   |     |     |   |   |
|        |      |      |  |  |       |    |   |   |     |     |   |   |
|        |      |      |  |  |       |    |   |   |     |     |   |   |
|        |      |      |  |  |       |    |   |   |     |     |   |   |
|        |      |      |  |  |       |    |   |   |     |     |   |   |
|        |      |      |  |  |       |    |   |   |     |     |   |   |
|        |      |      |  |  |       |    |   |   |     |     |   |   |
|        |      |      |  |  |       |    |   |   |     |     |   |   |
|        |      |      |  |  |       |    |   |   |     |     |   |   |
|        |      |      |  |  |       |    |   |   |     |     |   |   |
|        |      |      |  |  |       |    |   |   |     |     |   |   |
|        |      |      |  |  |       |    |   |   |     |     |   |   |
| ين ا   | <br> |      |  |  |       | 4  | ζ | i | ł   | 1 i | , |   |
| - 4.ee |      | <br> |  |  | <br>1 | 1. | i |   | t i |     | 1 | ł |