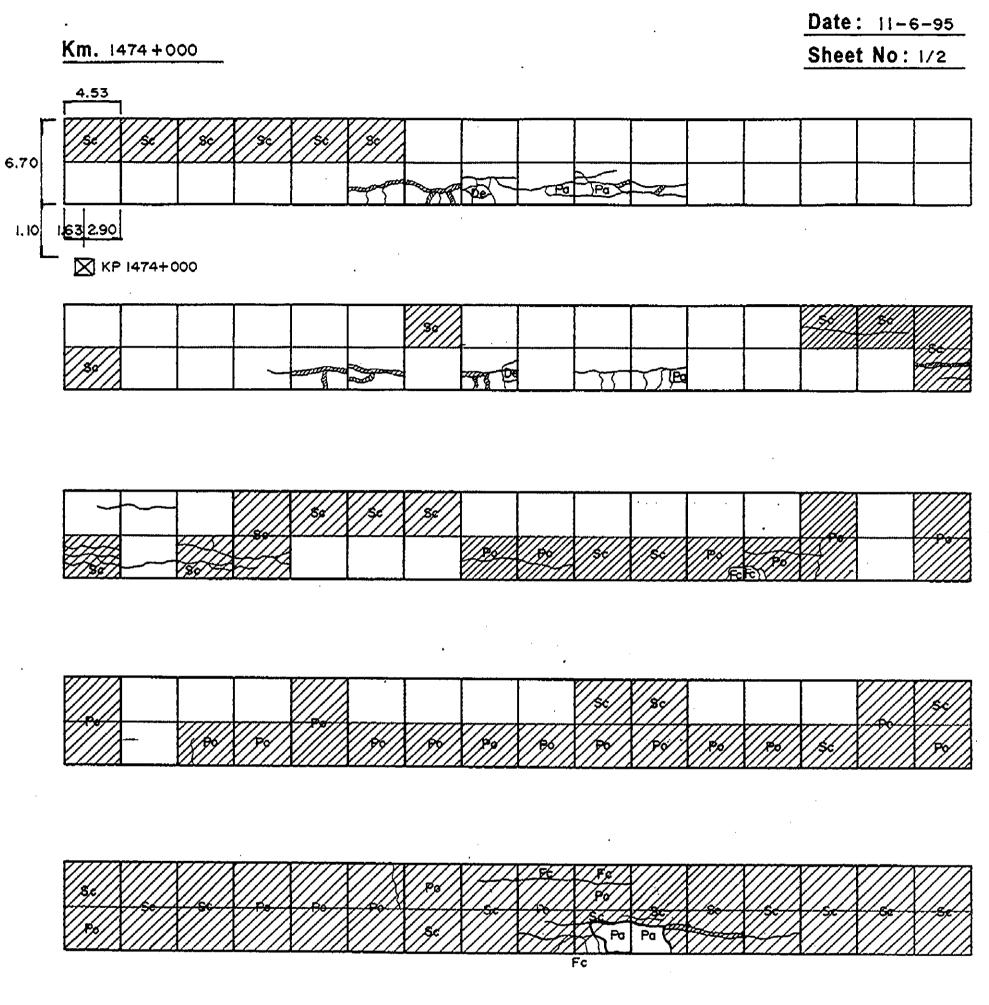

### INVENTORY OF PAVEMENT SURFACE CONDITION

Date : 11-6-95 Km. 1473+000 Sheet No: 3/3 4.53 6.70-1.63 2.90 1.10 KP1474+000 **.**-•

|        |      |      |  |  |       |    |   |   | ŧ   |     |   |   |
|--------|------|------|--|--|-------|----|---|---|-----|-----|---|---|
|        |      |      |  |  |       |    |   |   |     |     |   |   |
|        |      |      |  |  |       |    |   |   |     |     |   |   |
|        |      |      |  |  |       |    |   |   |     |     |   |   |
|        |      |      |  |  |       |    |   |   |     |     |   |   |
|        |      |      |  |  |       |    |   |   |     |     |   |   |
|        |      |      |  |  |       |    |   |   |     |     |   |   |
|        |      |      |  |  |       |    |   |   |     |     |   |   |
|        |      |      |  |  |       |    |   |   |     |     |   |   |
|        |      |      |  |  |       |    |   |   |     |     |   |   |
|        |      |      |  |  |       |    |   |   |     |     |   |   |
|        |      |      |  |  |       |    |   |   |     |     |   |   |
|        |      |      |  |  |       |    |   |   |     |     |   |   |
|        |      |      |  |  |       |    |   |   |     |     |   |   |
|        |      |      |  |  |       |    |   |   |     |     |   |   |
|        |      |      |  |  |       |    |   |   |     |     |   |   |
|        |      |      |  |  |       |    |   |   |     |     |   |   |
|        |      |      |  |  |       |    |   |   |     |     |   |   |
|        |      |      |  |  |       |    |   |   |     |     |   |   |
| ين ا   | <br> |      |  |  |       | 4  | ζ | i | ł   | 1 i | , |   |
| - 4.ee |      | <br> |  |  | <br>1 | 1. | i |   | t i |     | 1 | ł |