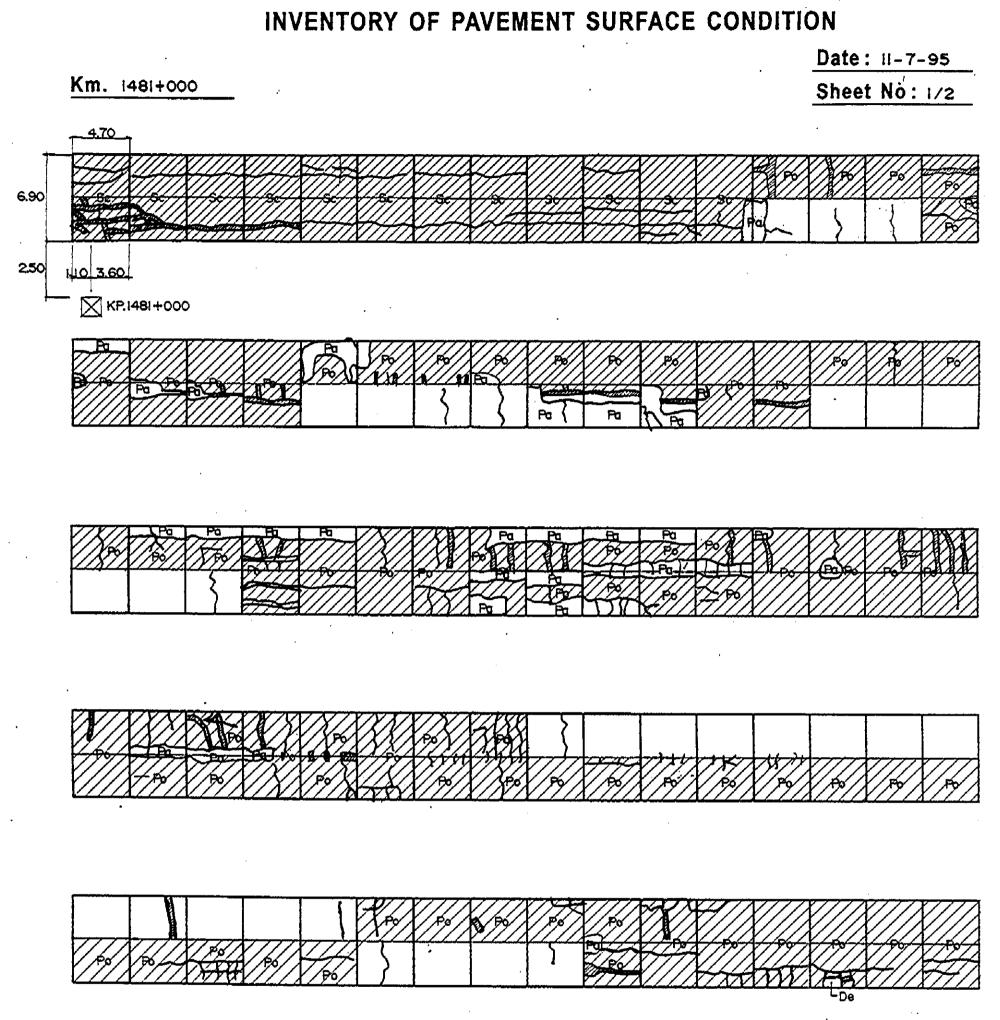

# INVENTORY OF PAVEMENT SURFACE CONDITION

#### Km. 1472+000

Date : 11-6-95

**@** 

Sheet No: 3/3

ないないできたのであるというないできたとうという

|  | <br> |      |  |  |  |      |  |  |
|--|------|------|--|--|--|------|--|--|
|  |      |      |  |  |  |      |  |  |
|  |      |      |  |  |  |      |  |  |
|  |      |      |  |  |  |      |  |  |
|  |      |      |  |  |  |      |  |  |
|  |      | <br> |  |  |  | <br> |  |  |