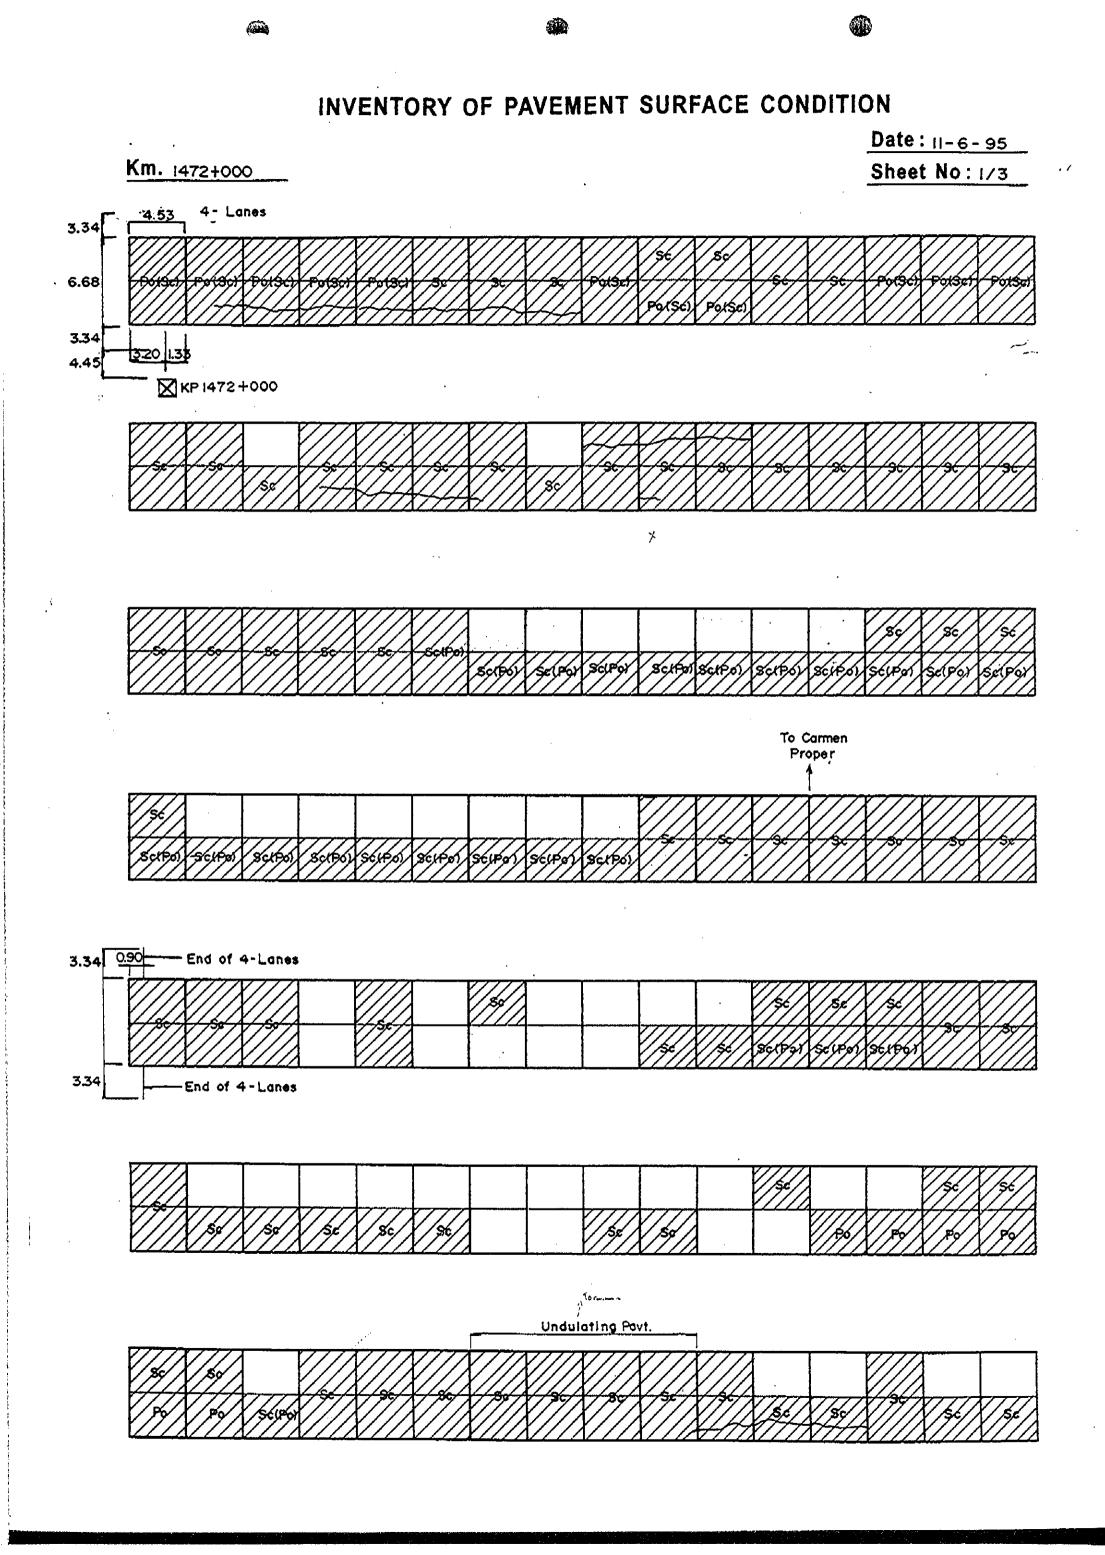

# INVENTORY OF PAVEMENT SURFACE CONDITION

#### Km. 1472+000

Date : 11-6-95

**@** 

Sheet No: 3/3

ないないできたのであるというないできたとうという

|  | <br> |      |  |  |  |      |  |  |
|--|------|------|--|--|--|------|--|--|
|  |      |      |  |  |  |      |  |  |
|  |      |      |  |  |  |      |  |  |
|  |      |      |  |  |  |      |  |  |
|  |      |      |  |  |  |      |  |  |
|  |      | <br> |  |  |  | <br> |  |  |