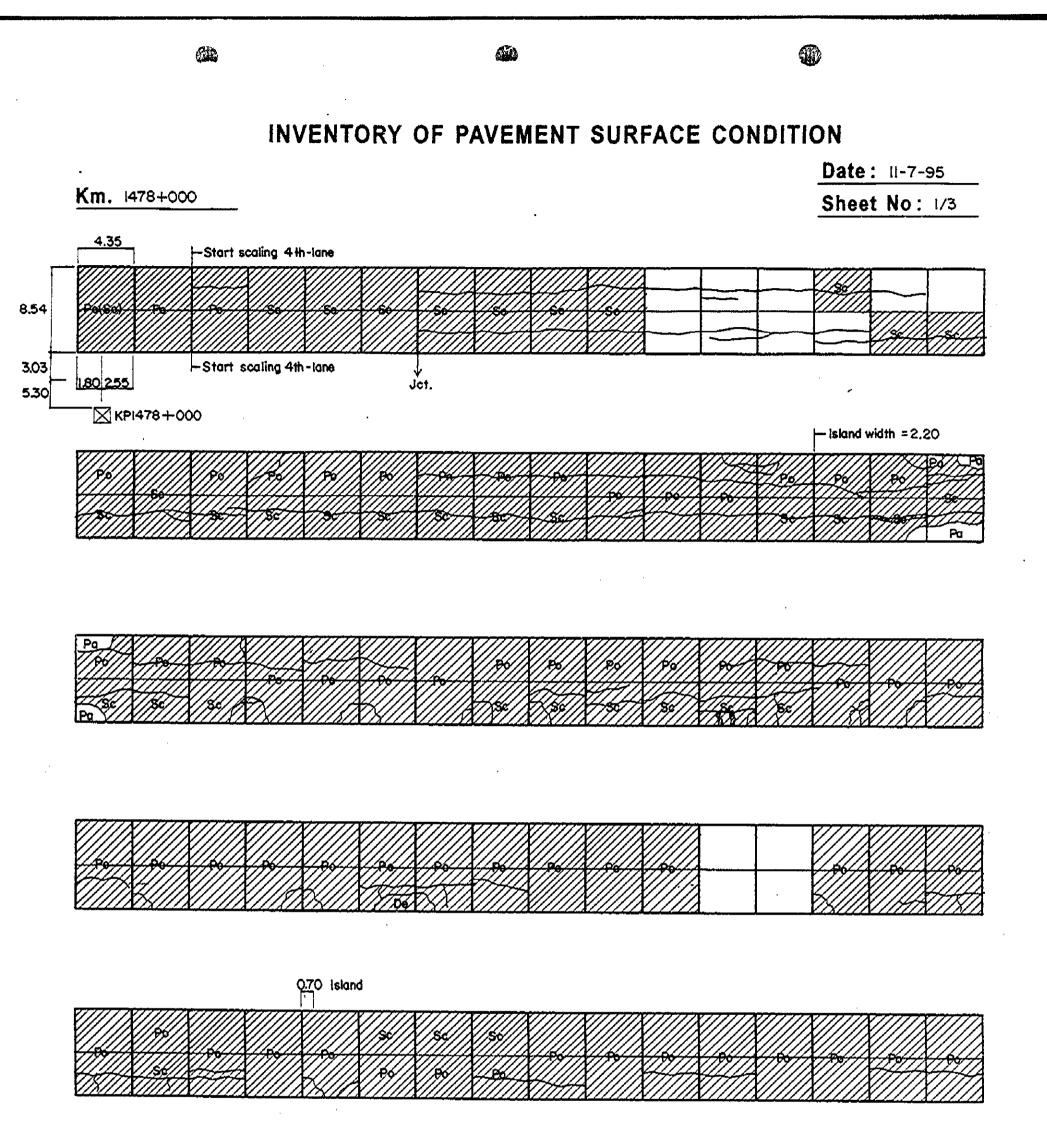

### INVENTORY OF PAVEMENT SURFACE CONDITION

Date: 11-7-95 Km. 1478+000 Sheet No: 3/3 4.60 Pa 370 . 3.000 . 2.75 185 2.78 KP1478+000 . \_\_\_\_ ·

(internet)

•

| - 7 |   |   |      |   |   |     |      |  |      |                                         |     |   |
|-----|---|---|------|---|---|-----|------|--|------|-----------------------------------------|-----|---|
| - 1 | 1 |   |      |   | 1 |     |      |  |      |                                         |     |   |
| - 1 |   |   |      |   | 1 |     | 1    |  |      |                                         |     |   |
| - 1 |   |   |      |   | 1 |     |      |  |      |                                         |     |   |
| 1   |   |   |      |   |   | E I |      |  |      |                                         |     |   |
| - 1 |   |   |      | 1 |   |     |      |  |      | •                                       |     | 1 |
|     |   |   |      |   |   |     |      |  |      |                                         | r i |   |
| - 6 |   |   | <br> |   |   |     | <br> |  |      | 1                                       |     | [ |
|     |   |   | <br> |   |   |     |      |  | <br> | T                                       |     |   |
| - t |   |   | 6    |   |   |     |      |  |      | ł – – – – – – – – – – – – – – – – – – – |     |   |
|     |   | • |      |   |   |     |      |  |      | 4                                       | 5   |   |
| - 1 |   |   |      |   |   |     |      |  |      | 1                                       | }   |   |
| - 1 |   | 1 | 4    | • |   | 1   |      |  |      |                                         | 1   |   |
|     |   |   |      |   |   |     |      |  |      | ł                                       |     | 4 |
| - 4 |   |   |      |   |   |     | 2    |  |      | 1                                       |     |   |
|     |   |   |      |   |   |     |      |  |      |                                         | L   | C |