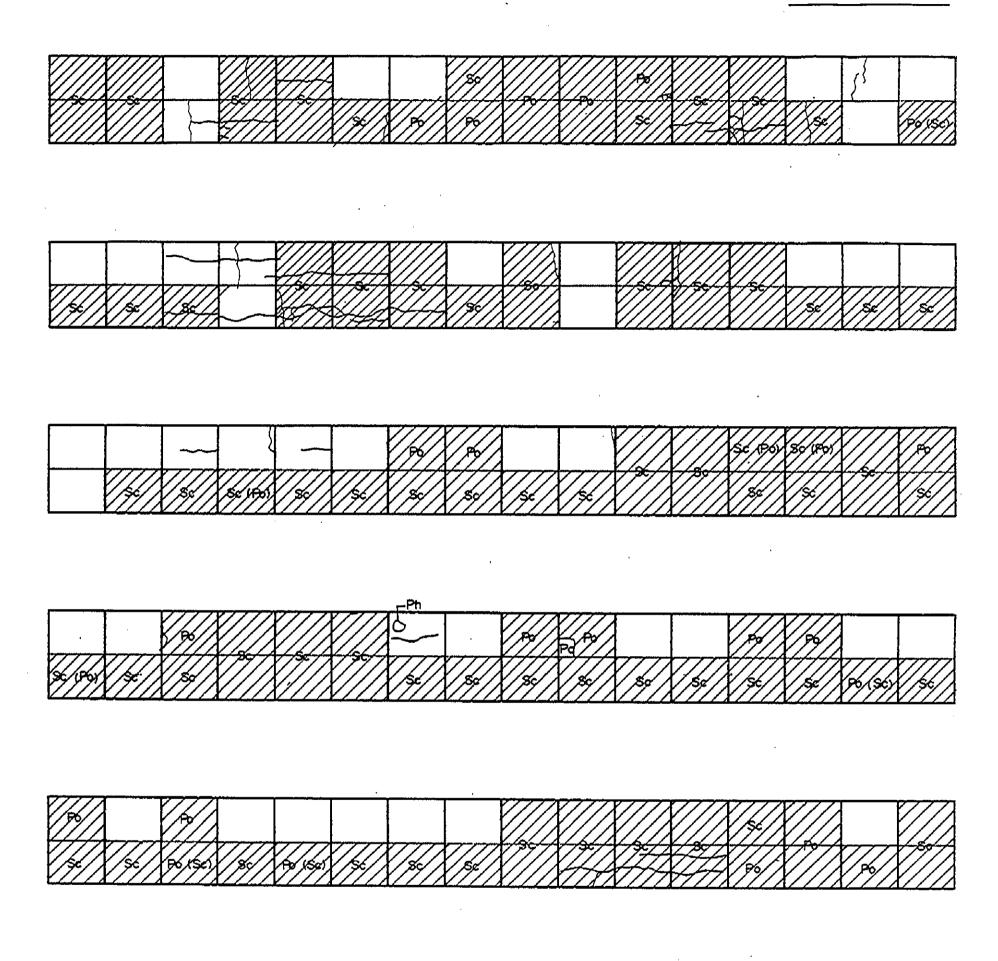

6.70

----

Km. 1475 + 000 - 1477 + 000

Date: 11 - 6 - 95 Sheet No: 2/6

· •

VIININ VIININ VIIN VIIN VIIN VIIN

and the second se

**Km**.1475+000-1477+000

Date :11 - 6 - 95

Sheet No: 4/6

XIIINIIIXIIIXIIIIYINIIIXIIINIIIXXIINVIIIXIIINIIIXXIIINVIIIXIIINVIIIX

AND DESCRIPTION OF

-Start island 120

.

| <br>7481111X1X119#1261 | BULLY NAMES SAA | XXIIIXXXXXXXXXXXXXXXXXXXXXXXXXXXXXXXXX |
|------------------------|-----------------|----------------------------------------|
|                        |                 |                                        |
|                        | <u></u>         |                                        |
|                        |                 |                                        |
|                        |                 |                                        |