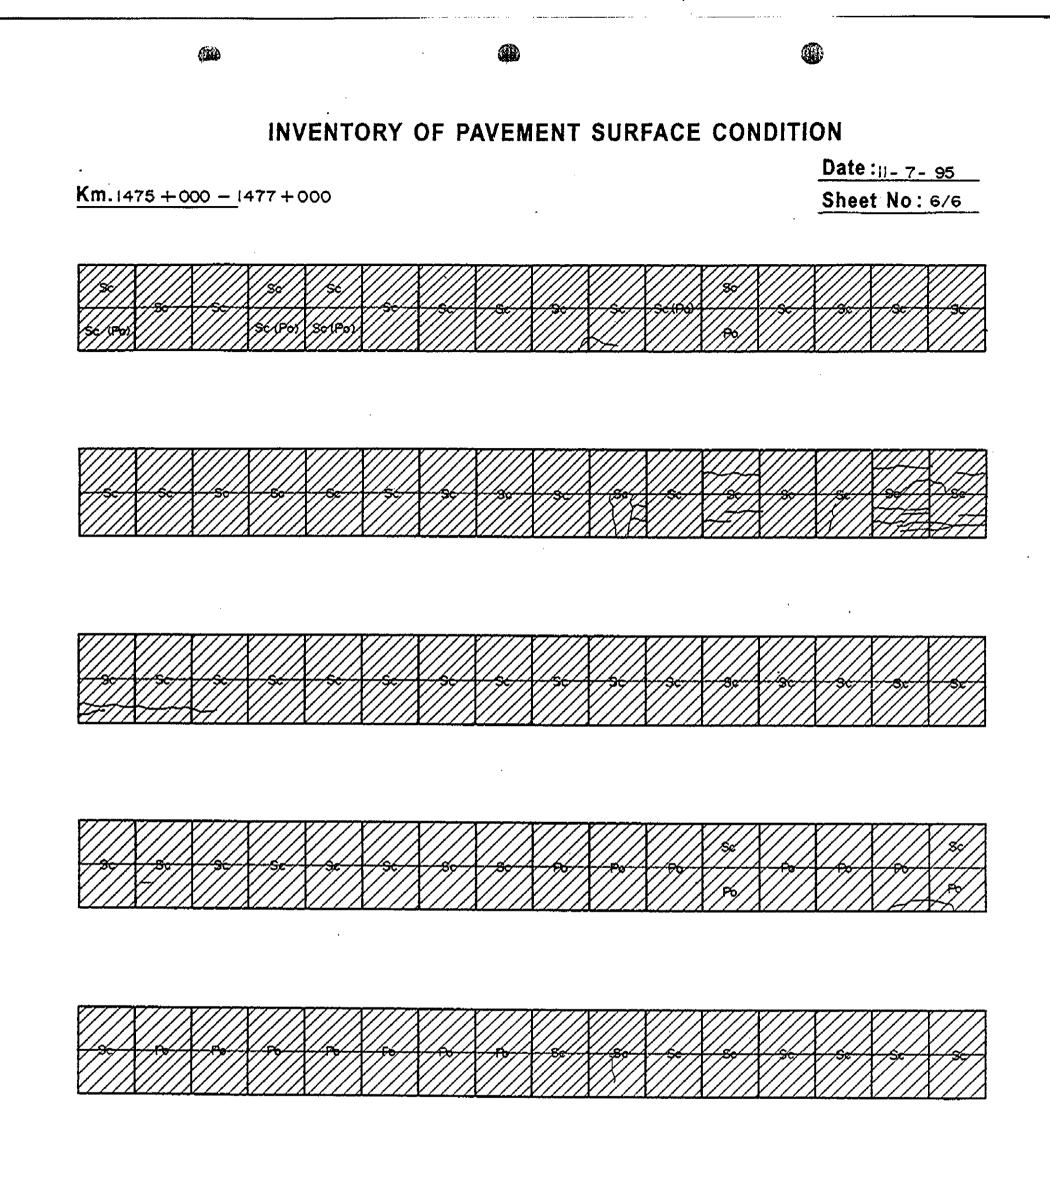

Date :11 - 6 - 95

Sheet No: 4/6

XIIINIIIXIIIXIIIIYINIIIXIIINIIIXXIINVIIIXIIINIIIXXIIINVIIIXIIINVIIIX

AND DESCRIPTION OF

-Start island 120

.

| <br>7481111X1X119#1261 | BULLY NAMES SAA | XXIIIXXXXXXXXXXXXXXXXXXXXXXXXXXXXXXXXX |
|------------------------|-----------------|----------------------------------------|
|                        |                 |                                        |
|                        | <u></u>         |                                        |
|                        |                 |                                        |
|                        |                 |                                        |

| -St | art . | of 1 | island | 1 |
|-----|-------|------|--------|---|
|-----|-------|------|--------|---|

| Pa Pa Pa Pa Pa Sc |  |
|-------------------------------------------------------|--|

End of island -