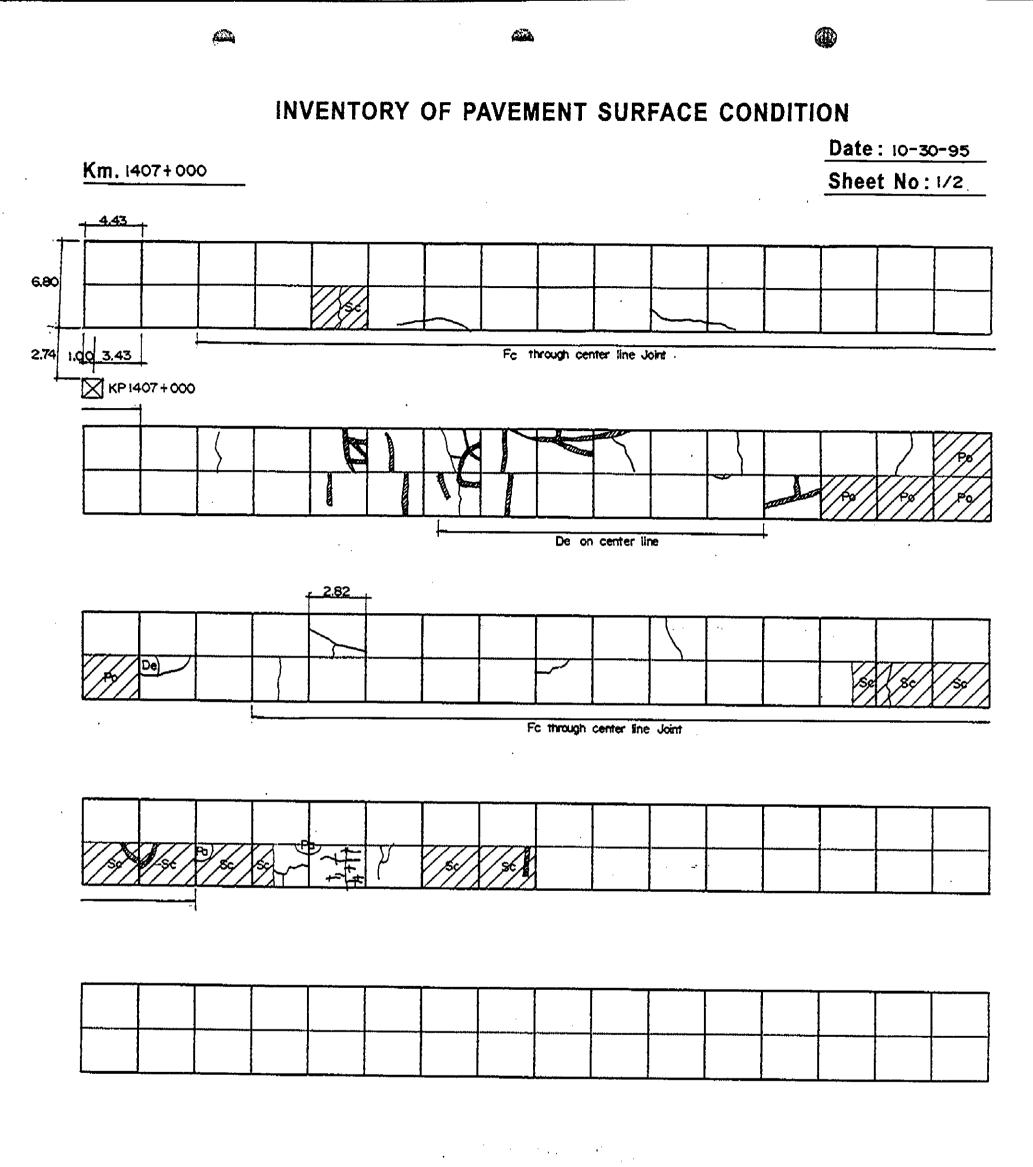

| 1 |  | 777 |  | <u> </u> | <br> | 1 | 1 | 1 | r | <br>······ |  |
|---|--|-----|--|----------|------|---|---|---|---|------------|--|

) N

「「「「ない」」」というないでは、「ない」」というない。

(A)

The second s

INVENTORY OF PAVEMENT SURFACE CONDITION Date: 10-30-95 Km. 1405+000 Sheet No: 1/2 4.50 6.70 155 2.95 1.55 KP 1405 +000 Ś¢ . . 

### INVENTORY OF PAVEMENT SURFACE CONDITION

ALAD

Km. 1405+000

Date: 10-30-95

Sheet No:2/2

のうちのないというないであるというというないできょう

<u>a</u>

VIIXIIX VIIX I I I I I VIII I I I