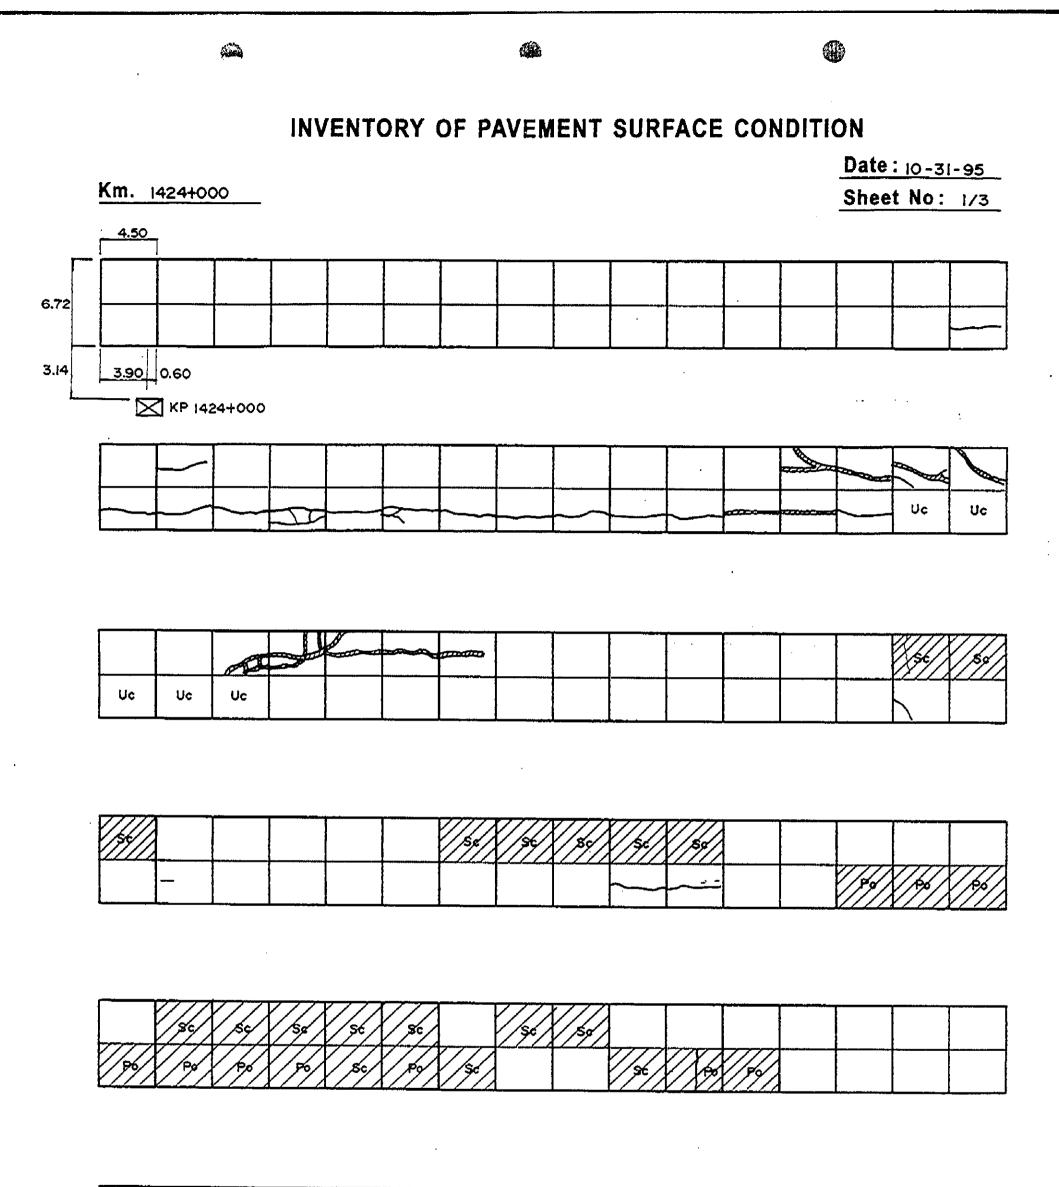

ないないないないないないないないないない

•

그는 것이 이 같은 가슴을 가장 수밖에는 것같은 것을 가지 않는 것이 가장을 통해 가지지 않는 것이다.

· .

Date: 10-31-95 Km. 1424+000 Sheet No: 2/3 3.20 3.41 at and a second Carolina . . 3.41 3.20 - Starr 4- Lanes 180 Sc 5.02 4.85 Uc Nabunturan Br. ∕\$¢ (L=15.0 m) Po 56 Śa P నం ٩, Uc Uc Uc Uc U¢

 Uc
 Uc
 Uc
 Uc
 Uc
 Uc
 Uc

 Se
 Physical
 Uc
 Uc
 Uc
 Uc
 Uc
 Uc