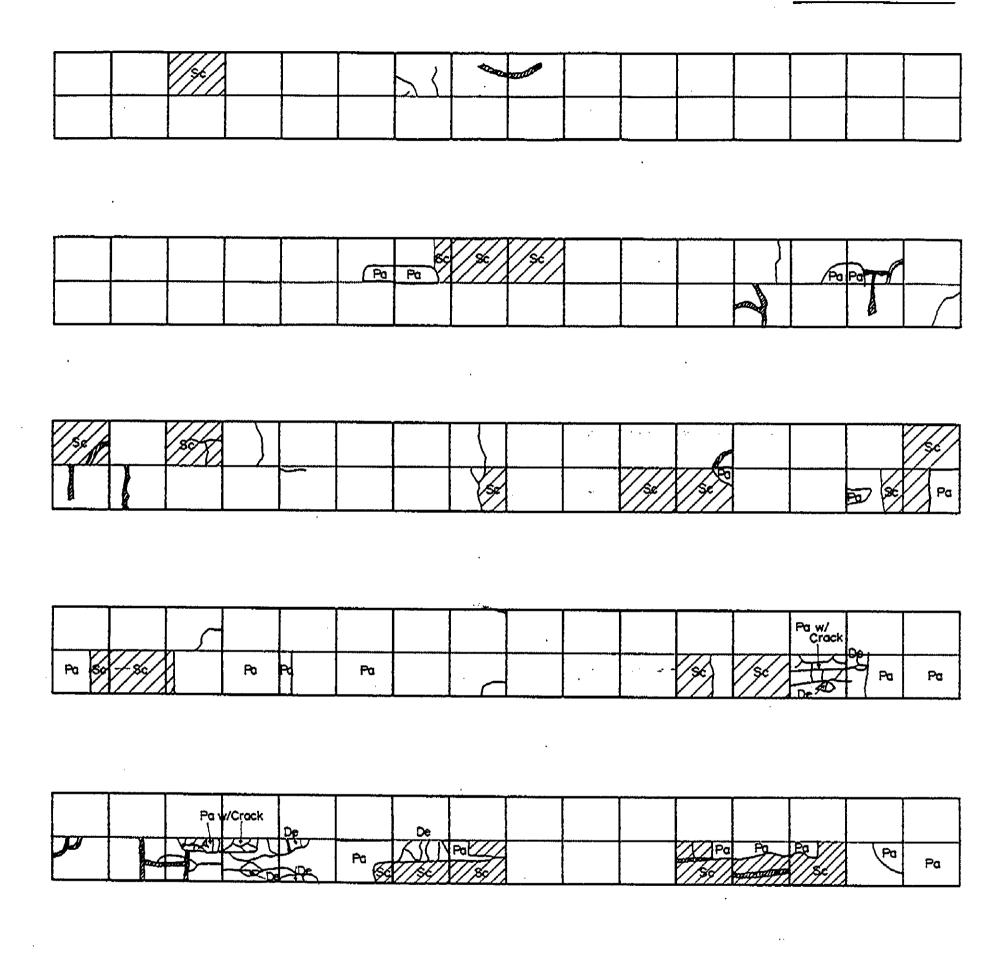

그는 것 이 방법에 가지 않는 것이 아이지 않는 것 바람이 있다.

「「ないない」のないで、「ない」のないで、「ない」のないで、「ない」ので、「ない」ので、「ない」のないで、「ない」のないで、「ない」のないで、「ない」のないで、「ない」のないで、「ない」のない、「ない」の

なるのないないのない

Km. 1407+000

Date: 10-30-95

**1999** 

Sheet No: 2/2

<u>\$</u>22