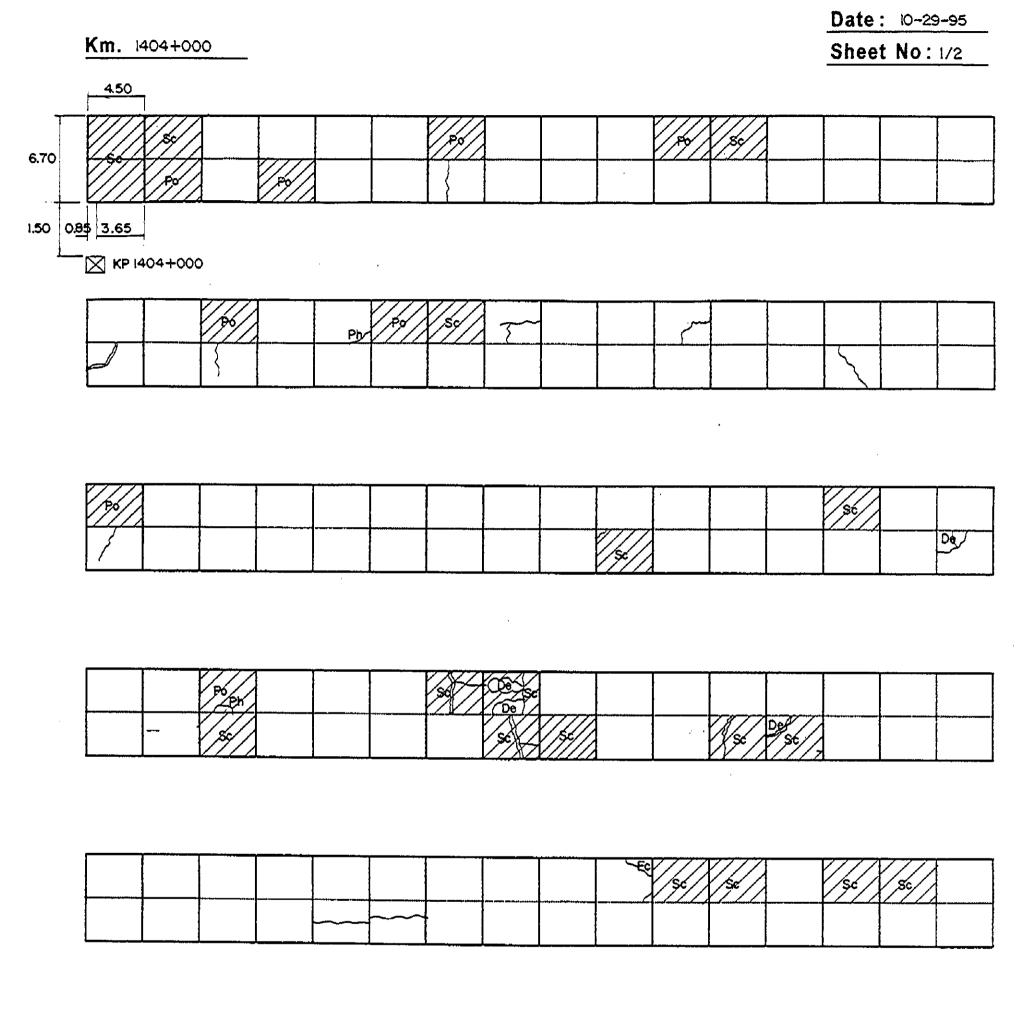

| 1 |  | 777 |  | <u> </u> | <br> | 1 | 1 | 1 | r | <br>······ |  |
|---|--|-----|--|----------|------|---|---|---|---|------------|--|

) N

「「「「ない」」」というないでは、「ない」」というない。

(A)

The second s

INVENTORY OF PAVEMENT SURFACE CONDITION Date: 10-30-95 Km. 1405+000 Sheet No: 1/2 4.50 6.70 155 2.95 1.55 KP 1405 +000 Ś¢ . . 