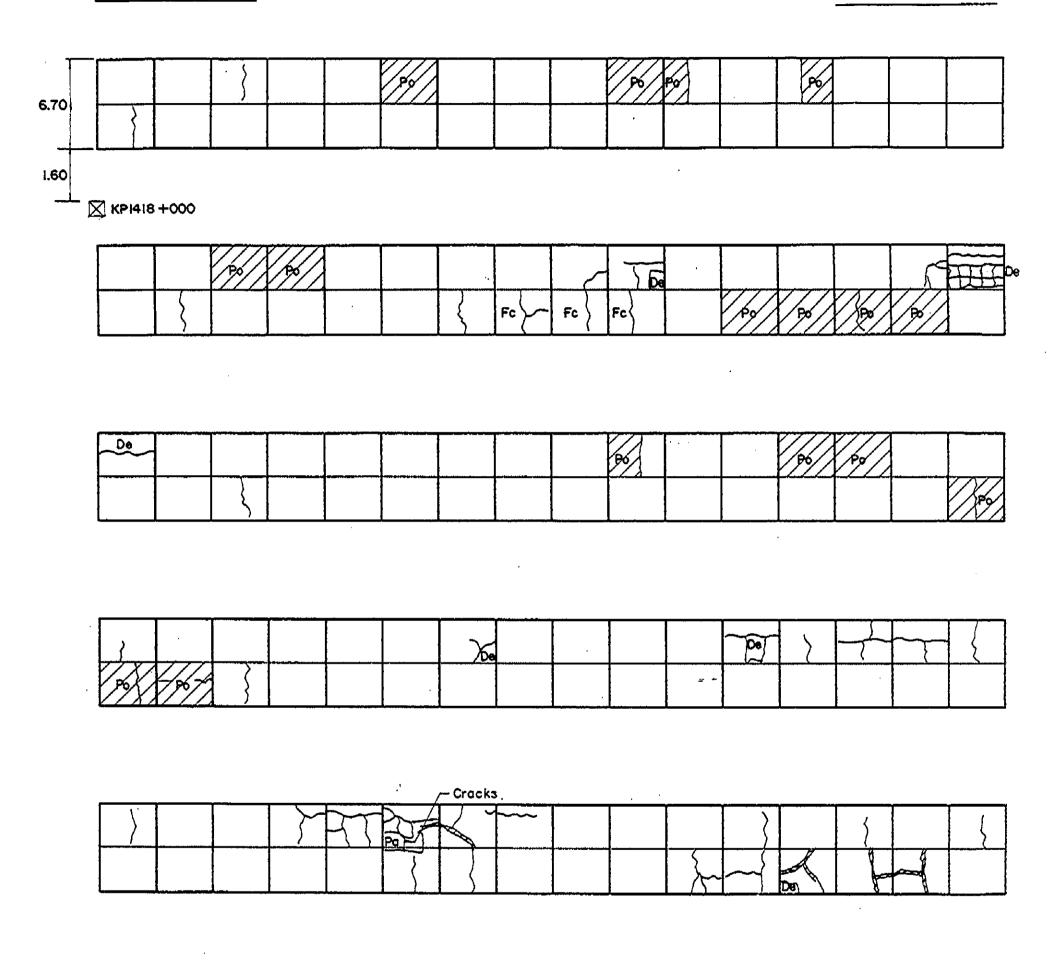

# INVENTORY OF PAVEMENT SURFACE CONDITION

Date: 10-31-95 Sheet No: 1/2 「ないないないないないないないないないないないないないないないないない」

のないのないのないのである

**Km.** 1418 +000

S)

#### Km. 1418+000

Date: 10-31-95

Sheet No: 2/2

fraine.

1

. 10 ł 1

and the second second

|  |  |       | { |  |   |  |  |  |
|--|--|-------|---|--|---|--|--|--|
|  |  | A. A. |   |  | ~ |  |  |  |