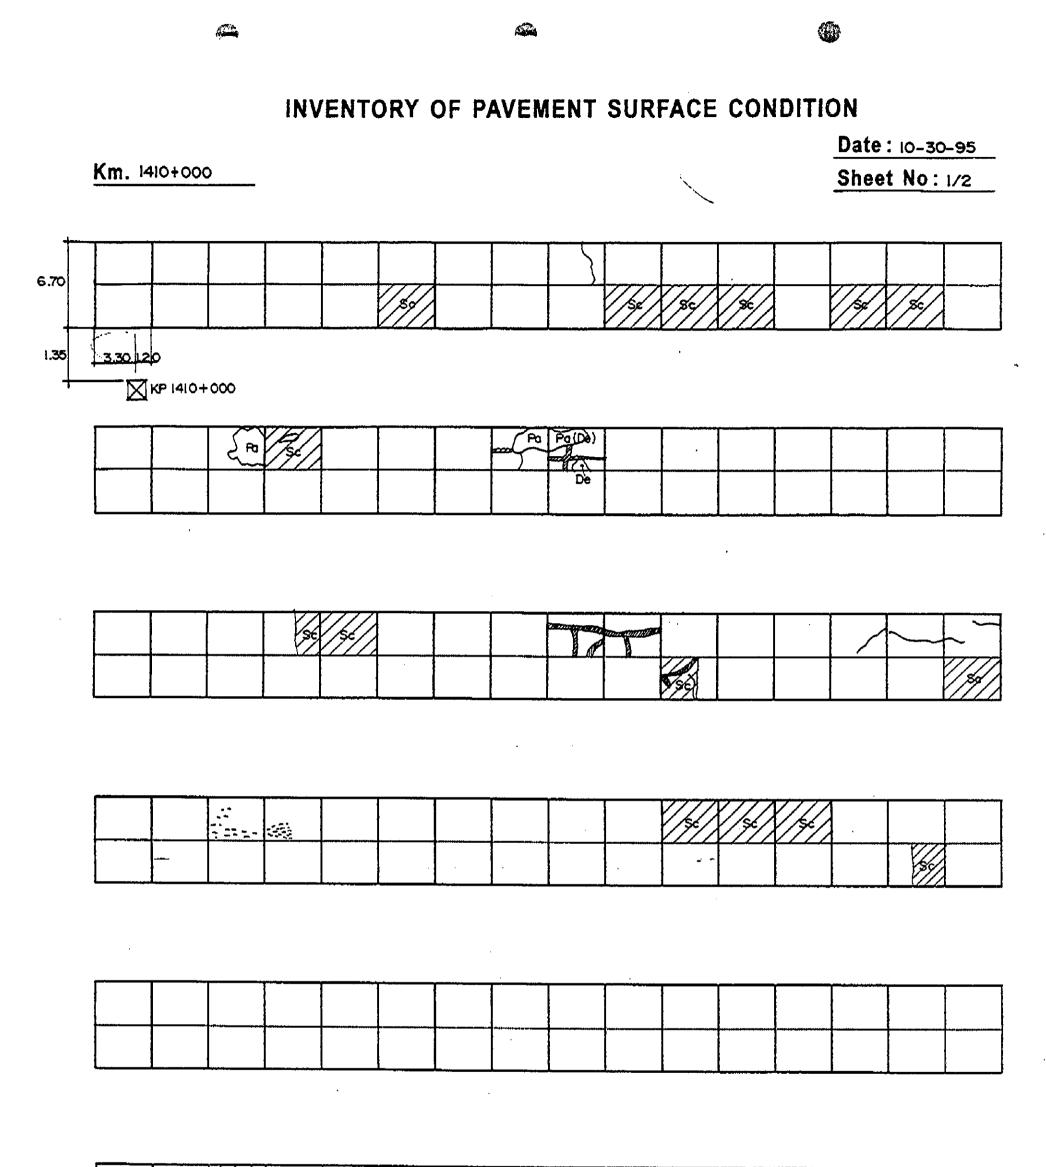

# INVENTORY OF PAVEMENT SURFACE CONDITION

Date: 10-30-95

Km. 1410+000

Sheet No: 2/2