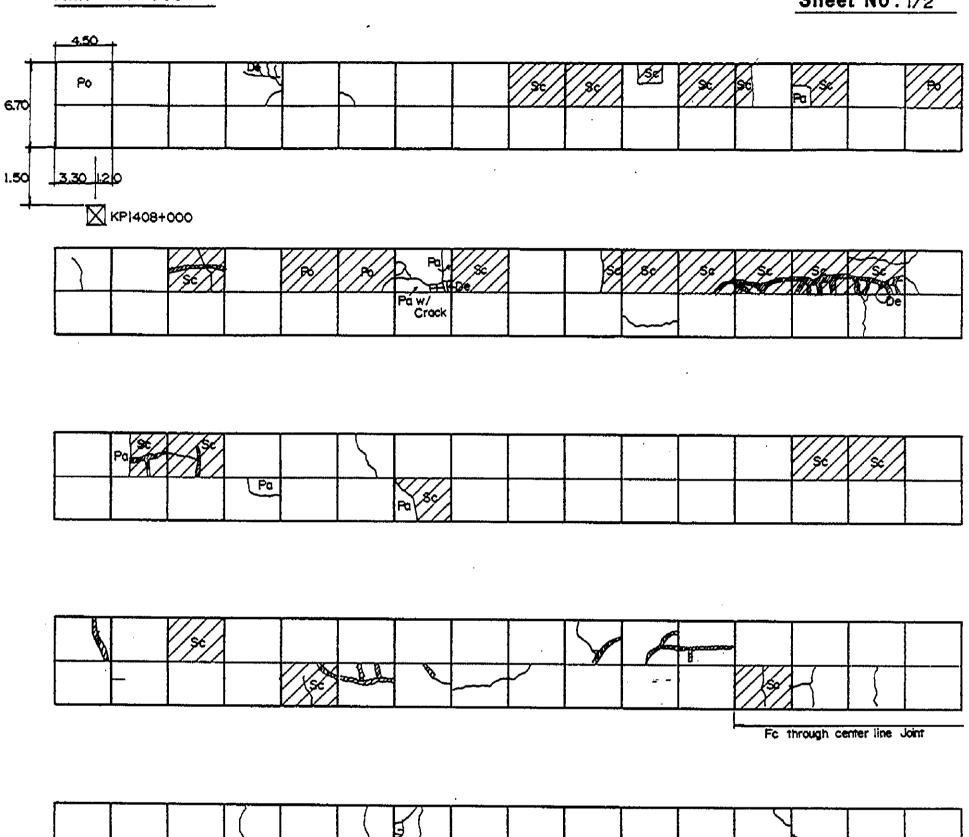

| 1 |  | 777 |  | <u> </u> | <br> | 1 | 1 | 1 | r | <br>······ |  |
|---|--|-----|--|----------|------|---|---|---|---|------------|--|

) N

「「「「ない」」」というないでは、「ない」」というない。

(A)

The second s

INVENTORY OF PAVEMENT SURFACE CONDITION Date: 10-30-95 Km. 1405+000 Sheet No: 1/2 4.50 6.70 155 2.95 1.55 KP 1405 +000 Ś¢ . . 