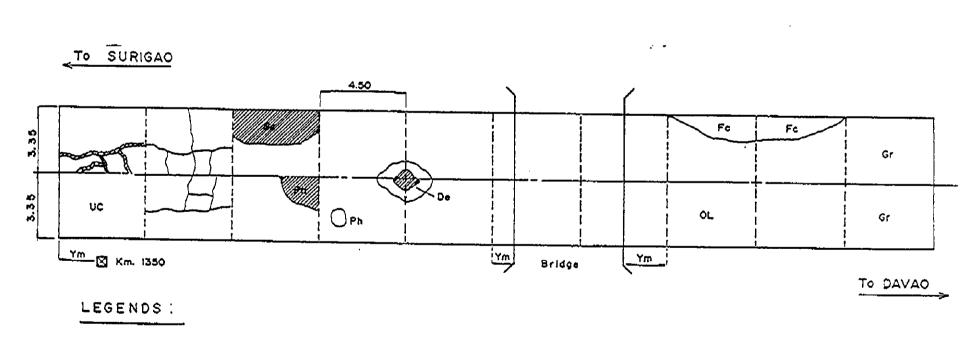

# PAN-PHILIPPINE HIGHWAY IMPROVEMENT PROJECT (MINDANAO SECTION)

60 C

PAVEMENT DISTRESS SURVEY PACKAGE 16

•

Km.1425+000 - Km.1456+000

なるとないないないないないないです。

#### DECEMBER, 1996

( in the

<u>e</u>

2-2

- Sealed Cracks
- 2. Potholes Ph
- 3. Patching Pa
- 4. Cracks with Faulting Fc
- 5. Scoling Sc
- 6. Depression De
- 9. Under Construction UC
  - 10. Gravel Gr (Except Under Construction)

(Sketch area of pavement with overlay)

0

業材設計設計設計設計設計設計設計を設計が設計でいた。

II. Other informationKilometer PostBridge

8. Overlay -OL

7. Popout - Po