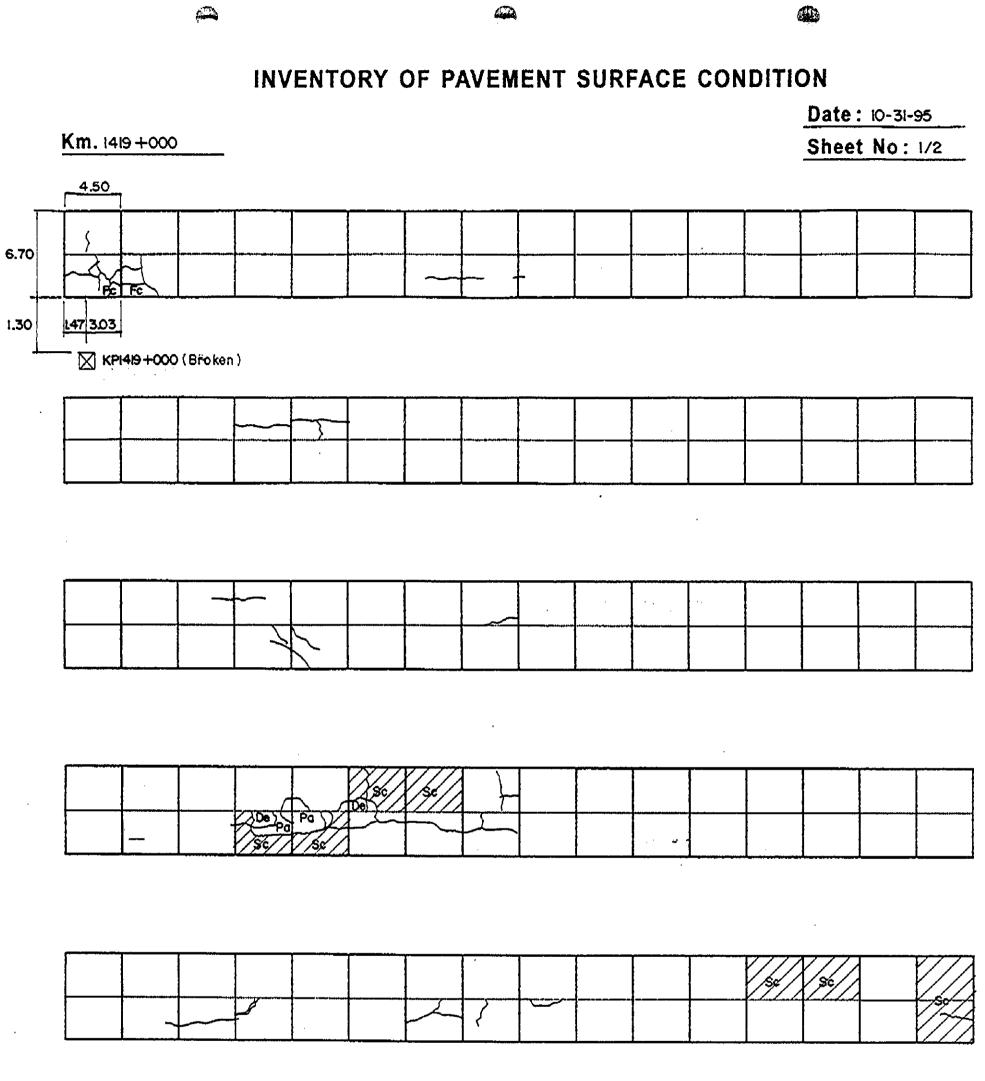

### INVENTORY OF PAVEMENT SURFACE CONDITION

Date: 10-31-95

Km. 1420+000

Sheet No: 2/2

「「「「「「「」」」」

Fc Fc -Fo Fo

|        | _ |  |  |  |  |
|--------|---|--|--|--|--|
| i Pa i |   |  |  |  |  |
|        |   |  |  |  |  |

になると言語が対応になった。

| 185/      |              |        |     |     |       |
|-----------|--------------|--------|-----|-----|-------|
|           |              | ······ |     |     |       |
|           |              |        |     |     |       |
|           |              |        |     | 1 1 | 1 1 + |
|           |              |        | 1 1 | 1 1 |       |
| J I 1 (   | 1 I I        |        |     | 1 1 |       |
| 1 1 1 1 1 |              | 1 1 1  | 1 3 | 1 1 |       |
|           | <b>1 1 1</b> |        |     | 1 1 |       |
| 1 1 1 1   |              | 1 1 1  |     |     |       |
|           |              |        | 1 1 | 1 1 | 1 1 1 |
|           |              |        |     |     |       |