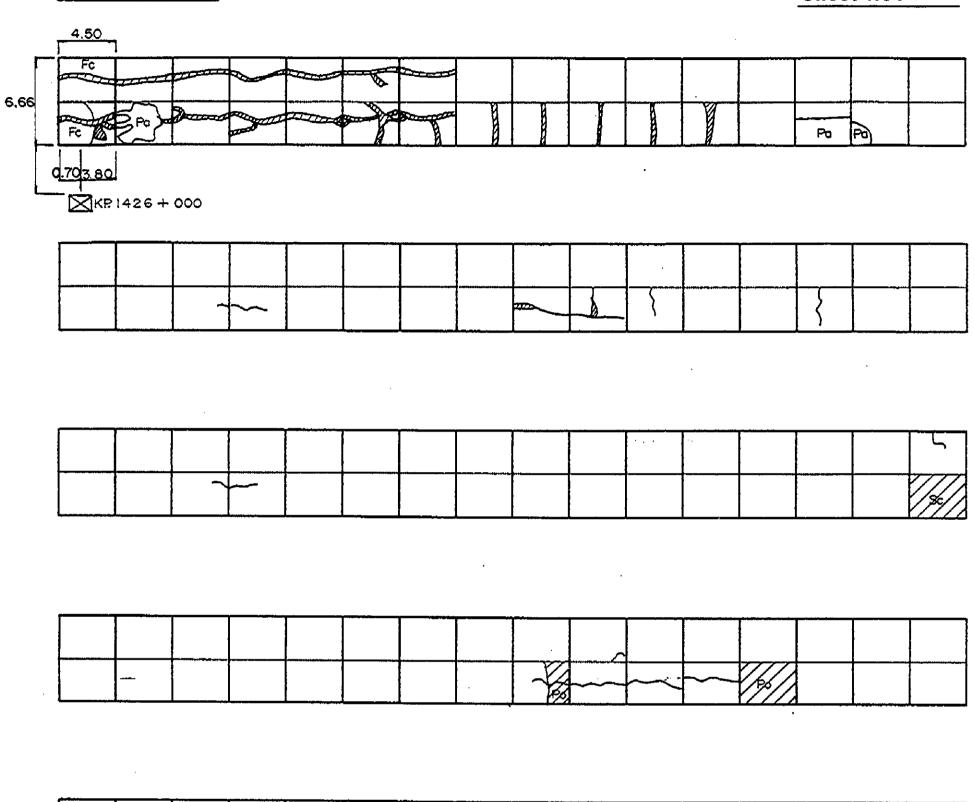

# PAN-PHILIPPINE HIGHWAY IMPROVEMENT PROJECT (MINDANAO SECTION)

60 C

PAVEMENT DISTRESS SURVEY PACKAGE 16

•

Km.1425+000 - Km.1456+000

なるとないないないないないないです。

#### DECEMBER, 1996

( in the

<u>e</u>

2-2

- Sealed Cracks
- 2. Potholes Ph
- 3. Patching Pa
- 4. Cracks with Faulting Fc
- 5. Scoling Sc
- 6. Depression De
- 9. Under Construction UC
  - 10. Gravel Gr (Except Under Construction)

(Sketch area of pavement with overlay)

0

業材設計設計設計設計設計設計設計を設計が設計でいた。

II. Other informationKilometer PostBridge

8. Overlay -OL

7. Popout - Po

#### FIGURE 2.1-1 LEGENDS USED FOR SKETCHING PAVEMENT DISTRESS

Date : 11-1-95

Km. 1425+000

Sheet No: 1/2

ないたちになったないとなったとう

| - 1  |             |    |      |      |   | 1    |   | ( |      | 1    |       |
|------|-------------|----|------|------|---|------|---|---|------|------|-------|
| 1    |             |    |      |      |   | [    |   |   |      |      |       |
|      |             |    |      |      |   |      |   |   |      |      | i i   |
|      |             |    |      |      |   |      |   |   |      |      |       |
| - F  |             |    | <br> | <br> |   |      |   |   | <br> | <br> |       |
| - 1  |             |    |      |      | • |      |   |   |      |      |       |
| - F  | $\sim \sim$ |    |      |      |   |      | ł |   |      |      | • • • |
| - 11 | CX Fc       | FC |      |      |   |      |   |   |      |      |       |
|      |             |    |      |      |   | <br> |   |   |      |      |       |