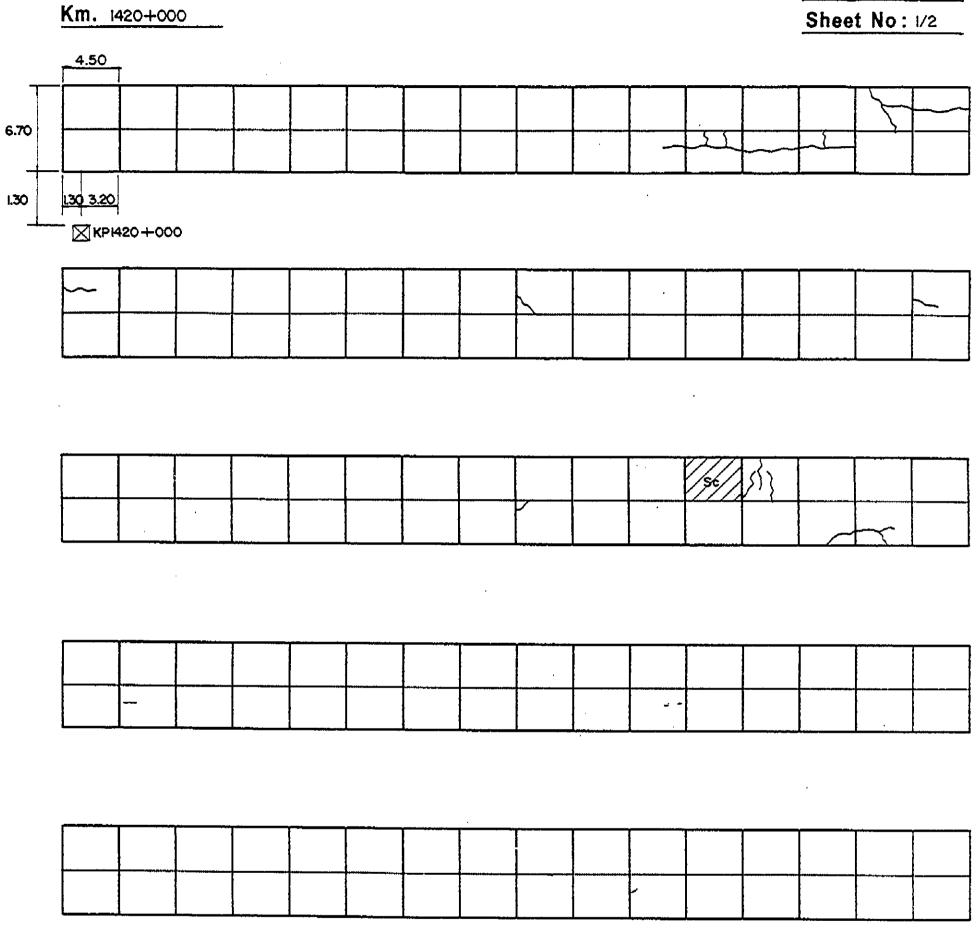

.

| - |  |  |  |  | <br>. <u>.</u> . |  |  |  |
|---|--|--|--|--|------------------|--|--|--|

610

-----

Date: 10-31-95

1

Sheet No:1/2

NE DAVEMENT SUDEACE