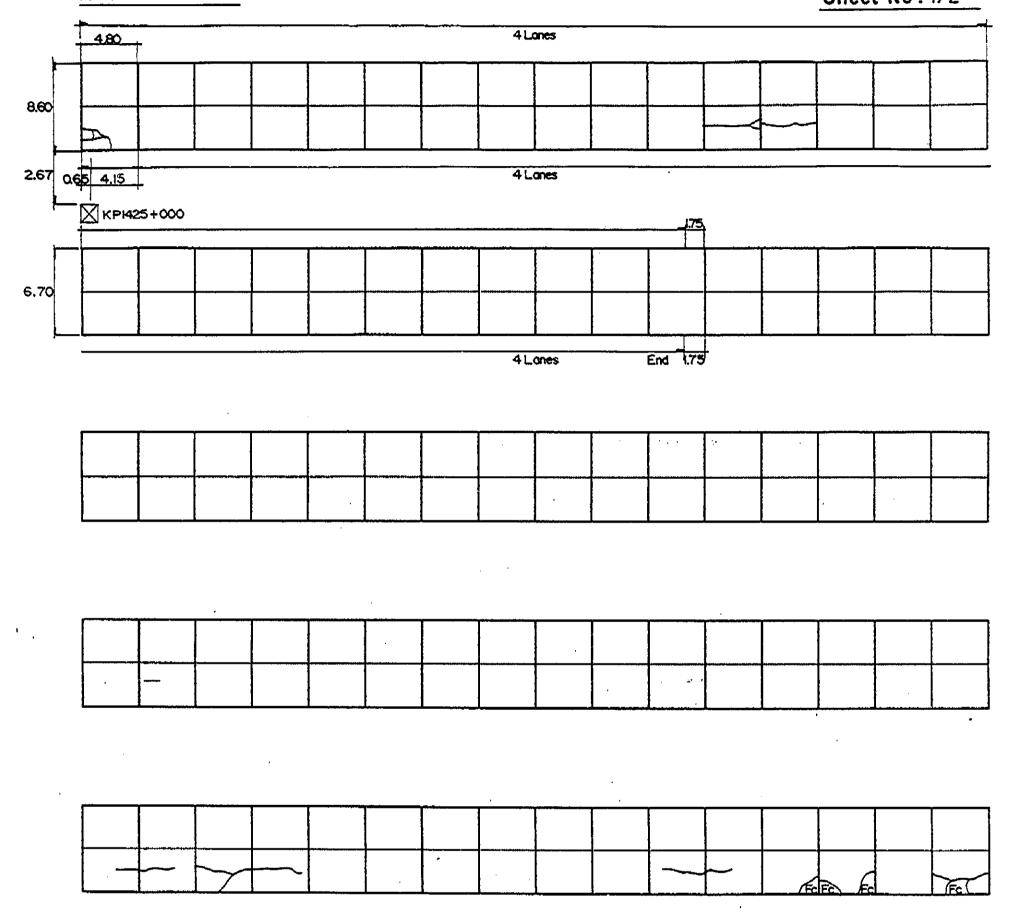

#### FIGURE 2.1-1 LEGENDS USED FOR SKETCHING PAVEMENT DISTRESS

Date : 11-1-95

Km. 1425+000

Sheet No: 1/2

ないたちになったないとなったとう

| - 1  |             |    |      |      |   | 1    |   | ( |      | 1    |       |
|------|-------------|----|------|------|---|------|---|---|------|------|-------|
| 1    |             |    |      |      |   | [    |   |   |      |      |       |
|      |             |    |      |      |   |      |   |   |      |      | i i   |
|      |             |    |      |      |   |      |   |   |      |      |       |
| - F  |             |    | <br> | <br> |   |      |   |   | <br> | <br> |       |
| - 1  |             |    |      |      | • |      |   |   |      |      |       |
| - F  | $\sim \sim$ |    |      |      |   |      | ł |   |      |      | • • • |
| - 11 | CX Fc       | FC |      |      |   |      |   |   |      |      |       |
|      |             |    |      |      |   | <br> |   |   |      |      |       |

# INVENTORY OF PAVEMENT SURFACE CONDITION

Km. 1425+000

Date: 11-1-95

tos hereise var etas ber erverator attration attration at

Sheet No: 2/2

Km.1426+000

Date: || - |- 95 Sheet No: 1/2

調査ななななからなどのないないないないです