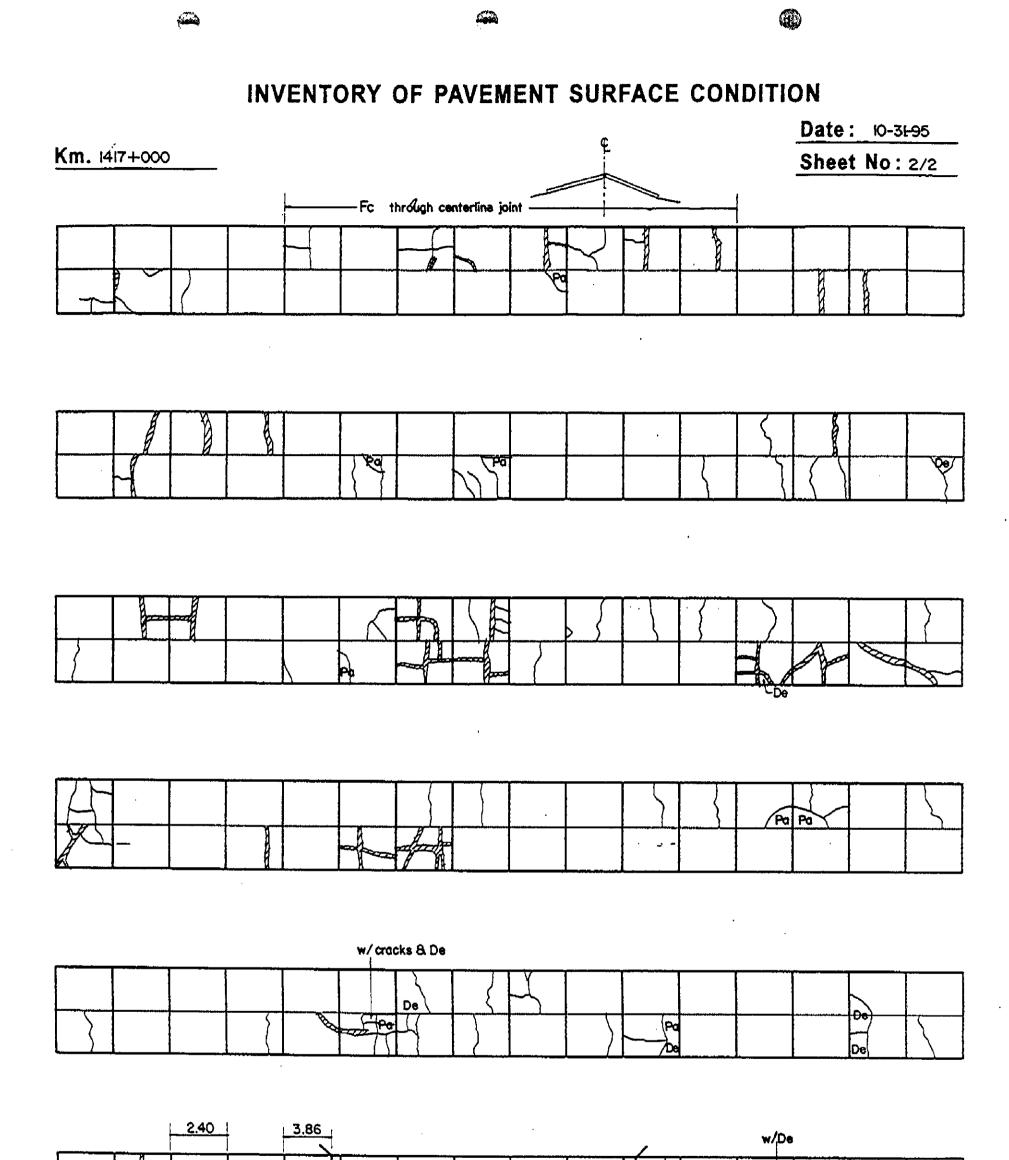

# INVENTORY OF PAVEMENT SURFACE CONDITION

Date: 10-31-95 Sheet No: 1/2 「ないないないないないないないないないないないないないないないないない」

のないのないのないのである

**Km.** 1418 +000

S)

#### Km. 1418+000

Date: 10-31-95

Sheet No: 2/2

fraine.

1

. 10 ł 1

and the second second

|  |  |       | { |  |   |  |  |  |
|--|--|-------|---|--|---|--|--|--|
|  |  | A. A. |   |  | ~ |  |  |  |