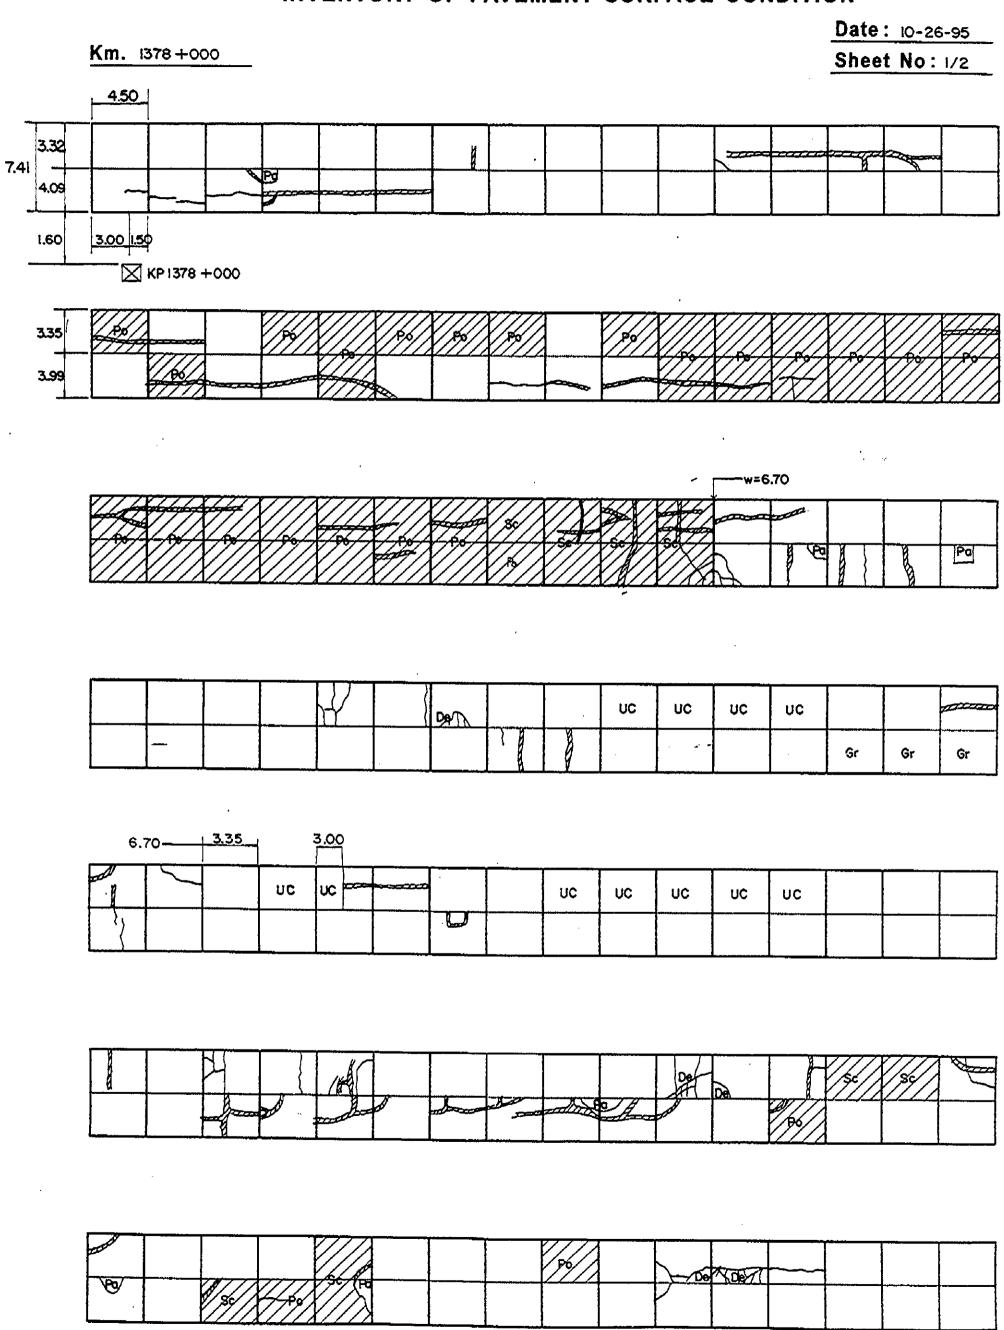

2.90 1.60

1.60

**▼ KP1379** +000

Date: 10-26-95 Km. 1379 +000 Sheet No: 3/3 Water crossing 4.50 **⊠ KP 1380** +000

Km. 1380+000

(mari

Date: 10-26-95

Sheet No: 2/3