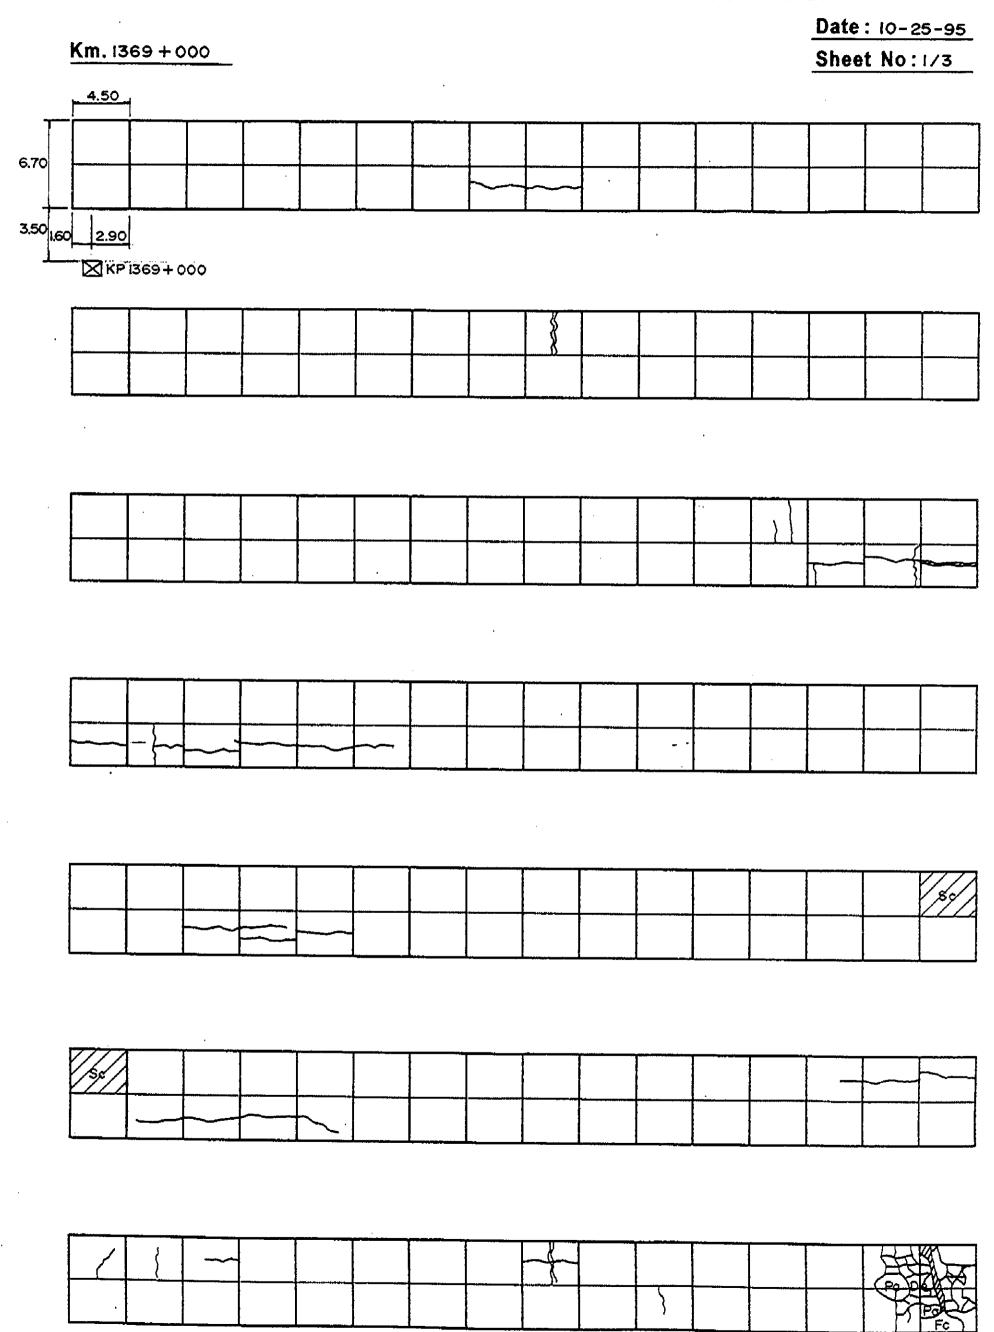

Date: 10-25-95 Km. 1369 + 000 Sheet No: 2/3 7085

| <b>V</b>      |          |          |          |          |                                              |          |              |          | ,       |          |    |          |          | : 10-2 |          |
|---------------|----------|----------|----------|----------|----------------------------------------------|----------|--------------|----------|---------|----------|----|----------|----------|--------|----------|
| <u>Km. 13</u> | 69 + 0   | 000      |          |          |                                              |          |              | •        |         |          |    |          | Shee     | t No:  | 3/3      |
|               |          |          |          |          | 4.50                                         | †        |              |          |         |          |    |          |          |        |          |
|               |          |          |          |          |                                              |          |              |          |         |          |    |          |          |        |          |
|               |          |          |          |          |                                              | 6.70     |              |          |         |          |    |          |          |        |          |
|               |          |          | •        | 0.65     | 3.85                                         | 3.45     | <u> </u>     | 1        | 1       | <u> </u> |    | <u></u>  |          |        | <u> </u> |
|               |          |          |          |          | × KPI                                        | 370+00   | 0            |          |         |          |    |          |          |        |          |
|               |          | <u> </u> |          |          |                                              |          |              |          |         | 1        |    |          |          |        | <u></u>  |
|               |          |          |          | ,        | ļ <u></u>                                    |          |              |          |         |          |    |          |          |        |          |
| L             | <u> </u>                                     | <u> </u> | <u> </u>     | <u> </u> |         | 1        |    |          | <u> </u> |        |          |
|               |          |          |          |          |                                              |          |              |          |         |          | •  |          |          |        |          |
|               | 1        | T        | 1        | 1        |                                              | }        |              | T        |         |          | 10 | <u> </u> | 1        |        | <u> </u> |
|               |          | <u> </u> |          |          |                                              |          |              |          |         |          |    |          |          |        |          |
|               |          |          |          |          | <u>.                                    </u> |          |              | ·<br>:   | ·       |          |    |          |          |        |          |
|               |          |          |          |          |                                              |          |              |          |         |          |    |          |          |        |          |
|               |          |          |          |          |                                              |          |              |          |         |          |    |          |          |        |          |
|               |          |          |          |          |                                              |          |              |          |         |          |    |          |          |        |          |
|               |          |          |          |          |                                              |          |              |          |         |          |    |          |          |        |          |
|               |          | ******   |          |          | ·                                            | <u> </u> |              |          |         | <u>.</u> | 1_ | l        | <u> </u> |        | <u> </u> |
|               |          |          |          |          |                                              |          |              |          |         |          |    |          |          |        |          |
|               |          |          |          |          | <b>.</b>                                     |          |              |          |         |          |    |          |          |        |          |
|               |          |          |          |          |                                              | ·        |              |          |         |          |    |          | •        |        |          |
|               |          | <u> </u> |          | l        | · · · · · · · · · · · · · · · · · · ·        |          |              |          |         |          |    |          |          |        |          |
|               |          |          |          |          |                                              |          |              |          |         |          |    |          |          |        |          |
|               | τ        | Υ        | <u></u>  |          | T                                            | ,        | <del>,</del> | ·        | <b></b> |          |    |          |          |        |          |
|               |          |          |          |          |                                              |          |              |          |         |          |    |          |          |        |          |
|               |          |          |          |          |                                              |          |              |          |         |          |    |          |          |        |          |
|               |          |          |          |          |                                              |          |              |          |         |          |    |          | ~        |        |          |
|               |          |          |          |          | •                                            |          |              |          |         |          |    |          |          |        |          |
|               |          |          |          |          |                                              |          |              |          |         |          |    |          |          |        |          |
|               |          |          |          |          |                                              |          |              |          |         |          |    |          |          | -,     |          |