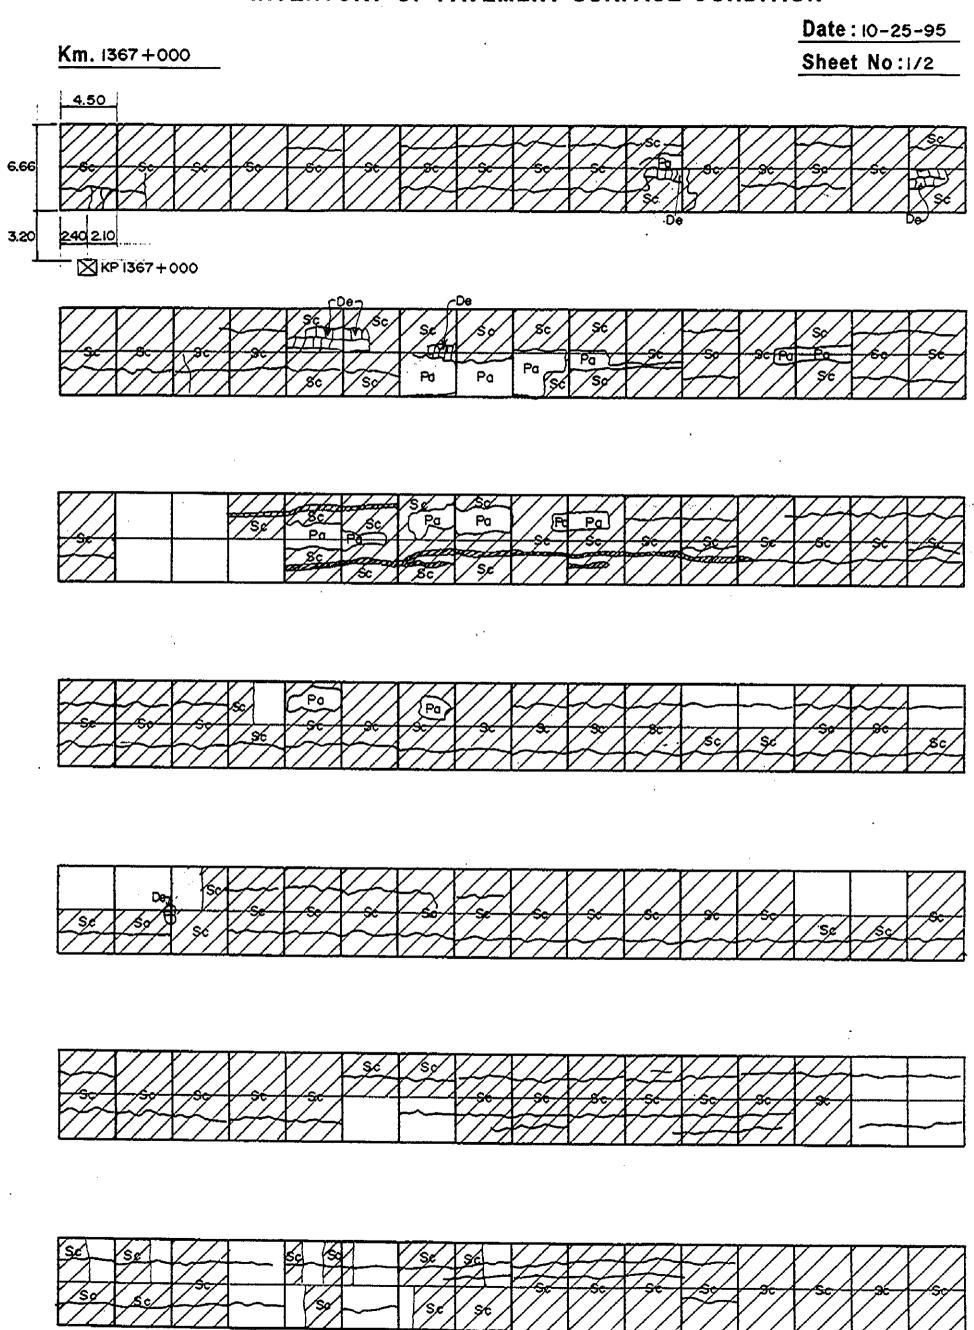

INVENTORY OF PAVEMENT SURFACE CONDITION Date: 10-25-95 Km. 1367 + 000 Sheet No:2/2 **P** 350 4.50

(Sales)

4.00

(22)

The state of the s

| Km. 1368+000              | _    |      |     |         |          |                                         |         |   |                                         |   | Date | : 10-2<br>t No: | 25-95<br>2/2  |
|---------------------------|------|------|-----|---------|----------|-----------------------------------------|---------|---|-----------------------------------------|---|------|-----------------|---------------|
|                           |      |      |     |         |          |                                         |         |   |                                         |   |      |                 |               |
|                           |      |      |     |         |          |                                         |         |   | · · · · · · · · · · · · · · · · · · ·   |   |      |                 |               |
|                           |      |      |     | •       | <u> </u> | 1                                       | <b></b> |   |                                         |   |      | I               | .ii           |
|                           |      | /3¢/ | 189 |         |          |                                         |         |   |                                         |   |      |                 |               |
|                           |      |      |     |         |          |                                         |         |   | *************************************** |   |      |                 |               |
|                           |      |      |     |         |          |                                         |         |   |                                         |   |      | •               |               |
|                           |      |      |     | 7       | D9       |                                         |         | · |                                         |   |      |                 |               |
|                           |      |      |     | <b></b> | 00 \     | *************************************** |         |   |                                         |   |      |                 | 250           |
|                           |      |      |     |         |          |                                         |         |   |                                         | 7 | -    |                 |               |
|                           |      |      |     |         |          |                                         | }       |   |                                         |   |      |                 | 77777         |
|                           |      |      |     |         |          |                                         |         |   |                                         |   |      |                 | /39/          |
|                           | 1.80 |      |     |         |          |                                         |         |   |                                         |   | ·    |                 |               |
|                           |      |      |     |         | ·        |                                         |         |   |                                         |   |      |                 |               |
| SE                        |      |      |     |         |          |                                         |         |   |                                         |   |      |                 |               |
|                           | 1    |      |     |         |          | <del>,</del>                            |         |   |                                         |   |      |                 |               |
|                           |      |      |     |         |          |                                         |         |   |                                         |   |      |                 |               |
|                           |      |      |     |         |          |                                         |         |   |                                         |   |      |                 |               |
| 4.50                      |      |      |     |         |          |                                         |         |   |                                         |   |      |                 |               |
|                           |      |      |     |         |          |                                         |         |   |                                         |   |      |                 |               |
| 3.3                       | 5    |      |     |         |          |                                         |         |   |                                         |   |      |                 |               |
| 1.60 2.90 3.5<br>KP1369 + |      |      |     |         |          |                                         |         |   |                                         |   |      |                 | المستسين معيف |