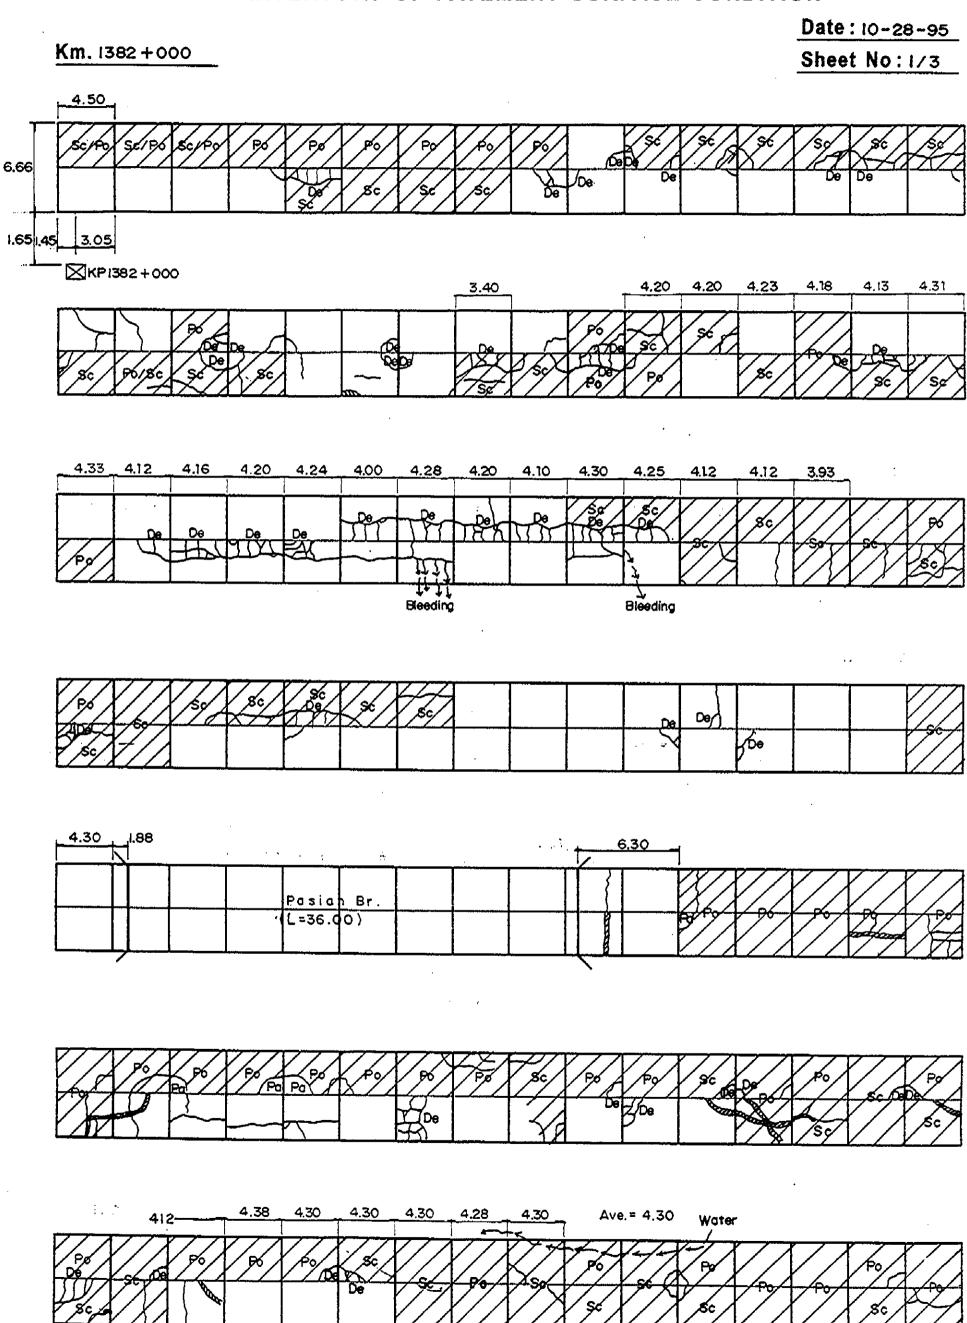

Date: 10-26-95 Km. 1381 + 000 Sheet No: 3/3 De De 1.45 3.05 1.65 **⊠**KP1382+0∞

Date:10-28-95
Sheet No: 2/3

The state of the s

Km. 1382+000

Ave. = 4.30

Ave. = 4.30

Set | Set

4.40 4.40 | 4.40 | 4.40 | 4.40 | 4.40 | 4.40 | 4.40 | 4.40 | 4.40 | 4.40 | 4.40 | 4.40 | 4.40 | 4.40 | 4.40 | 4.40 | 4.40 | 4.40 | 4.40 | 4.40 | 4.40 | 4.40 | 4.40 | 4.40 | 4.40 | 4.40 | 4.40 | 4.40 | 4.40 | 4.40 | 4.40 | 4.40 | 4.40 | 4.40 | 4.40 | 4.40 | 4.40 | 4.40 | 4.40 | 4.40 | 4.40 | 4.40 | 4.40 | 4.40 | 4.40 | 4.40 | 4.40 | 4.40 | 4.40 | 4.40 | 4.40 | 4.40 | 4.40 | 4.40 | 4.40 | 4.40 | 4.40 | 4.40 | 4.40 | 4.40 | 4.40 | 4.40 | 4.40 | 4.40 | 4.40 | 4.40 | 4.40 | 4.40 | 4.40 | 4.40 | 4.40 | 4.40 | 4.40 | 4.40 | 4.40 | 4.40 | 4.40 | 4.40 | 4.40 | 4.40 | 4.40 | 4.40 | 4.40 | 4.40 | 4.40 | 4.40 | 4.40 | 4.40 | 4.40 | 4.40 | 4.40 | 4.40 | 4.40 | 4.40 | 4.40 | 4.40 | 4.40 | 4.40 | 4.40 | 4.40 | 4.40 | 4.40 | 4.40 | 4.40 | 4.40 | 4.40 | 4.40 | 4.40 | 4.40 | 4.40 | 4.40 | 4.40 | 4.40 | 4.40 | 4.40 | 4.40 | 4.40 | 4.40 | 4.40 | 4.40 | 4.40 | 4.40 | 4.40 | 4.40 | 4.40 | 4.40 | 4.40 | 4.40 | 4.40 | 4.40 | 4.40 | 4.40 | 4.40 | 4.40 | 4.40 | 4.40 | 4.40 | 4.40 | 4.40 | 4.40 | 4.40 | 4.40 | 4.40 | 4.40 | 4.40 | 4.40 | 4.40 | 4.40 | 4.40 | 4.40 | 4.40 | 4.40 | 4.40 | 4.40 | 4.40 | 4.40 | 4.40 | 4.40 | 4.40 | 4.40 | 4.40 | 4.40 | 4.40 | 4.40 | 4.40 | 4.40 | 4.40 | 4.40 | 4.40 | 4.40 | 4.40 | 4.40 | 4.40 | 4.40 | 4.40 | 4.40 | 4.40 | 4.40 | 4.40 | 4.40 | 4.40 | 4.40 | 4.40 | 4.40 | 4.40 | 4.40 | 4.40 | 4.40 | 4.40 | 4.40 | 4.40 | 4.40 | 4.40 | 4.40 | 4.40 | 4.40 | 4.40 | 4.40 | 4.40 | 4.40 | 4.40 | 4.40 | 4.40 | 4.40 | 4.40 | 4.40 | 4.40 | 4.40 | 4.40 | 4.40 | 4.40 | 4.40 | 4.40 | 4.40 | 4.40 | 4.40 | 4.40 | 4.40 | 4.40 | 4.40 | 4.40 | 4.40 | 4.40 | 4.40 | 4.40 | 4.40 | 4.40 | 4.40 | 4.40 | 4.40 | 4.40 | 4.40 | 4.40 | 4.40 | 4.40 | 4.40 | 4.40 | 4.40 | 4.40 | 4.40 | 4.40 | 4.40 | 4.40 | 4.40 | 4.40 | 4.40 | 4.40 | 4.40 | 4.40 | 4.40 | 4.40 | 4.40 | 4.40 | 4.40 | 4.40 | 4.40 | 4.40 | 4.40 | 4.40 | 4.40 | 4.40 | 4.40 | 4.40 | 4.40 | 4.40 | 4.40 | 4.40 | 4.40 | 4.40 | 4.40 | 4.40 | 4.40 | 4.40 | 4.40 | 4.40 | 4.40 | 4.40 | 4.40 | 4.40 | 4.40 | 4.40 | 4.40 | 4.40 | 4.40 | 4.40 | 4.40 | 4.40 | 4.40 | 4.40 | 4.40 | 4.40 | 4.40