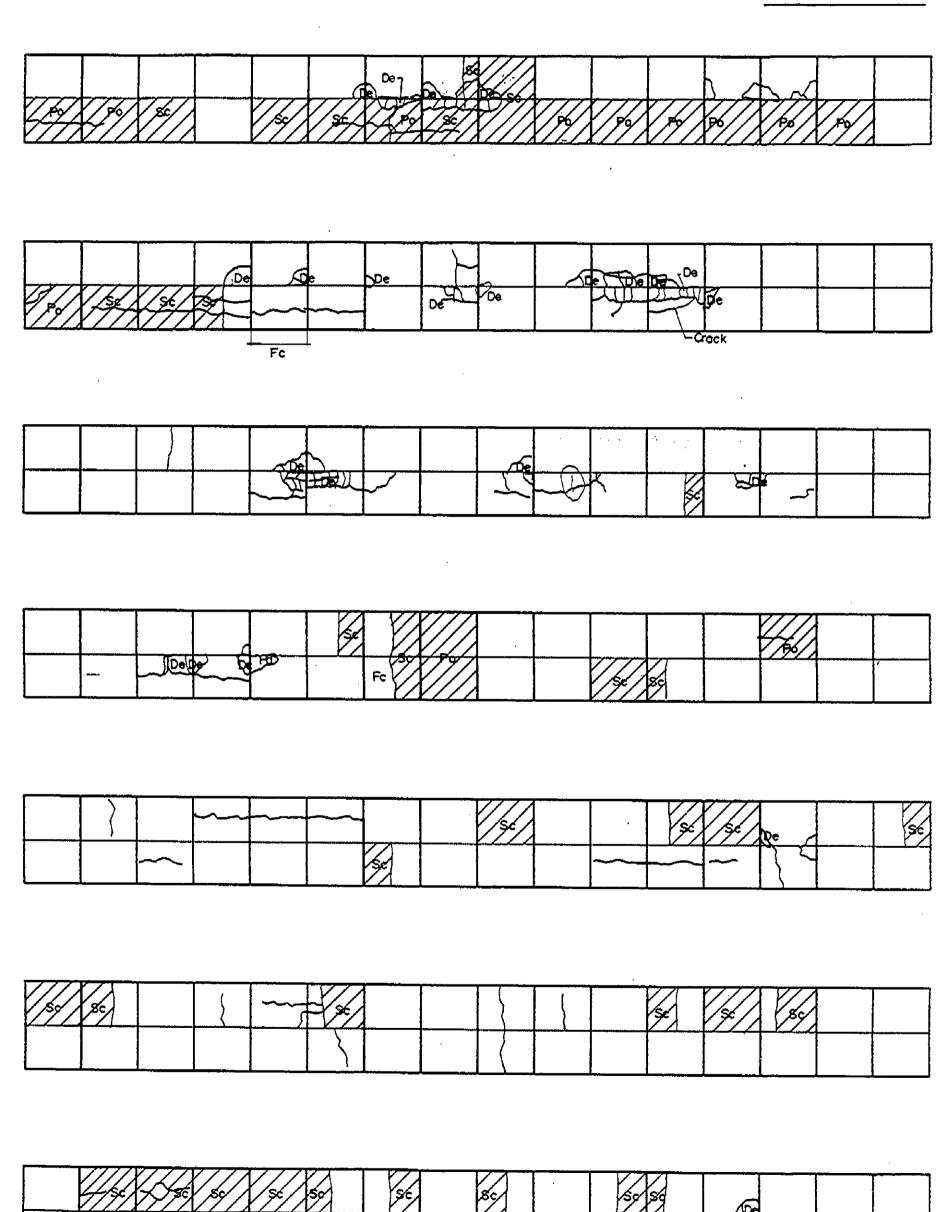

Date: 10-26-95 Km. 1372+000 Sheet No: 1/2 6.68 3.60 KP 1372+000 2.80

Date: 10-26-95 Km. 1373+000 & 1374+000 Sheet No: 1/4 6.70 Fc 2.80 KP1373+000 De 1 64 4 1 96 14

Km. 1373+000-8-1374+000

Date: 10-26-95

Sheet No: 2/4