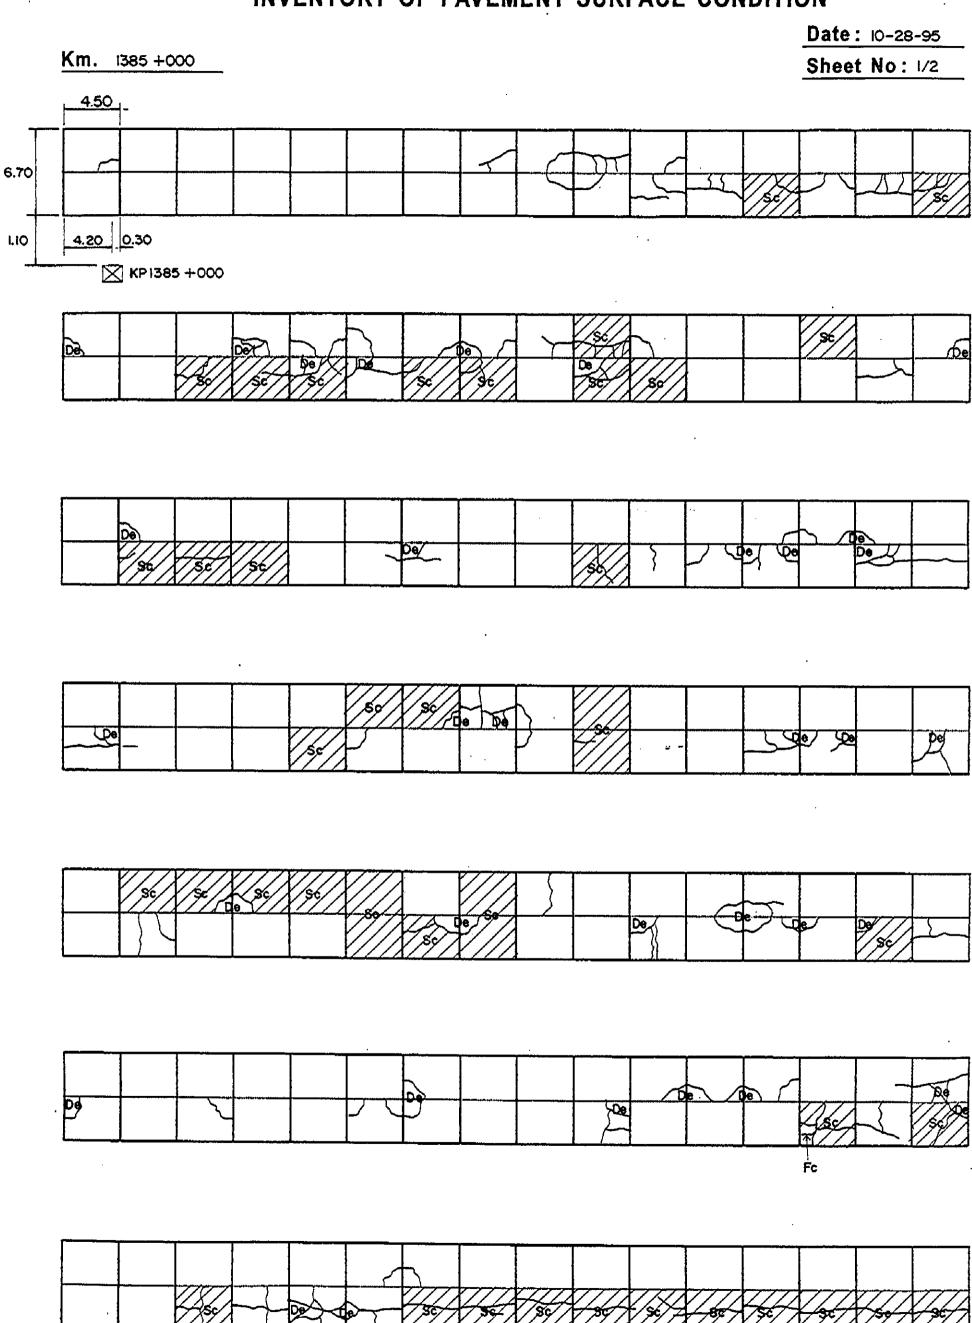

INVENTORY OF PAVEMENT SURFACE CONDITION Date: 10-28-95 Km. 1385 +000 Sheet No: 2/2 4.50 Toe De 6.70

2.90 1.6

1.10

**⊠ KPI386+000**