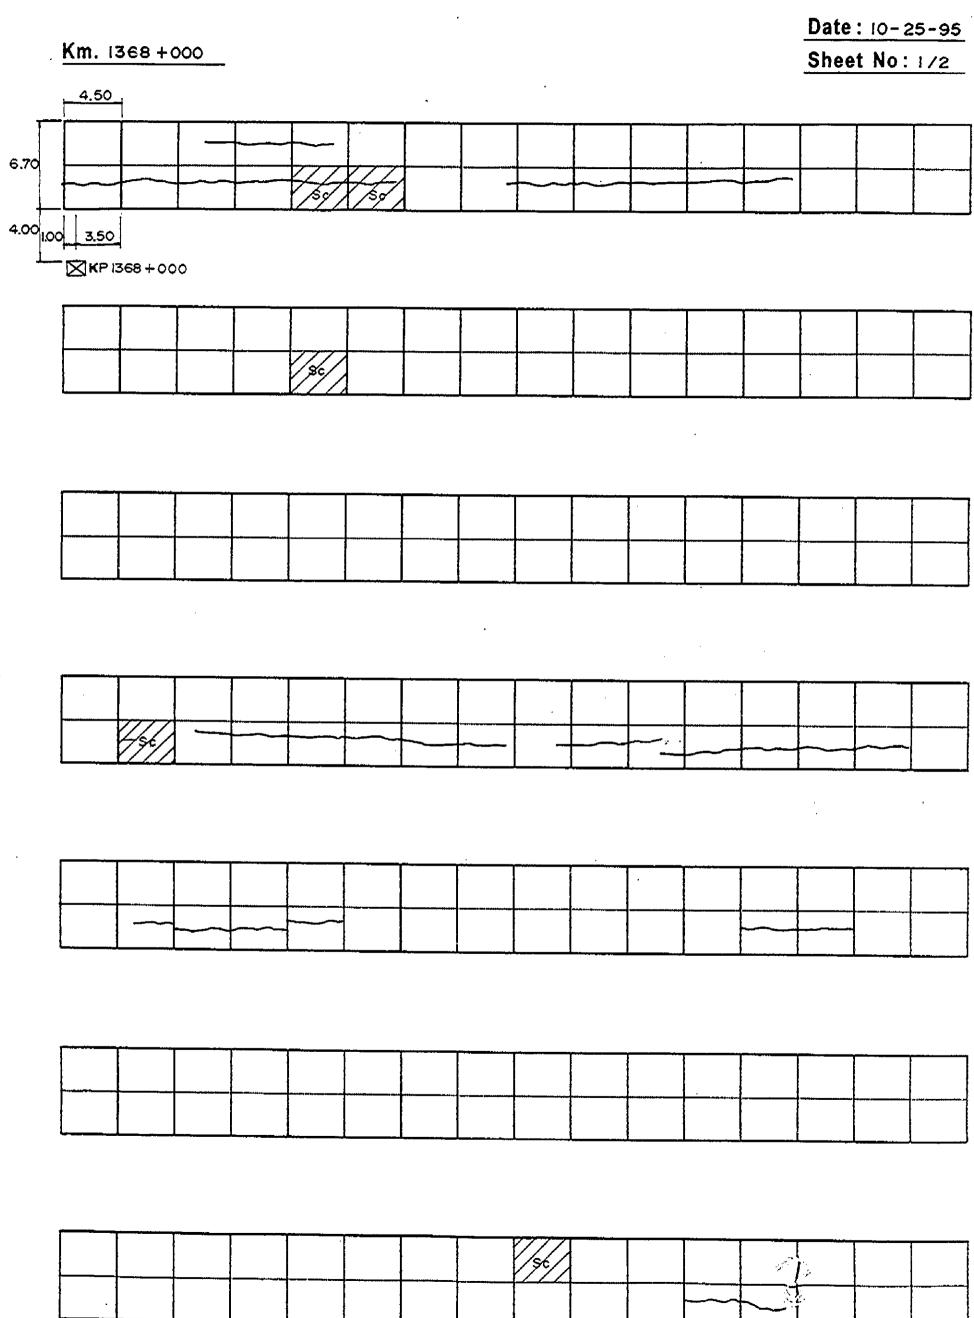

INVENTORY OF PAVEMENT SURFACE CONDITION Date: 10-25-95 Km. 1367 + 000 Sheet No:2/2 **P** 350 4.50

(Sales)

4.00

(22)

The state of the s

| Km. 1368+000              | _    |      |     |         |          |                                         |         |   |                                         |   | Date | : 10-2<br>t No: | 25-95<br>2/2  |
|---------------------------|------|------|-----|---------|----------|-----------------------------------------|---------|---|-----------------------------------------|---|------|-----------------|---------------|
|                           |      |      |     |         |          |                                         |         |   |                                         |   |      |                 |               |
|                           |      |      |     |         |          |                                         |         |   | · · · · · · · · · · · · · · · · · · ·   |   |      |                 |               |
|                           |      |      |     | •       | <u> </u> | 1                                       | <b></b> |   |                                         |   |      | I               | .ii           |
|                           |      | /3¢/ | 189 |         |          |                                         |         |   |                                         |   |      |                 |               |
|                           |      |      |     |         |          |                                         |         |   | *************************************** |   |      |                 |               |
|                           |      |      |     |         |          |                                         |         |   |                                         |   |      | •               |               |
|                           |      |      |     | 7       | D9       |                                         |         | · |                                         |   |      |                 |               |
|                           |      |      |     | <b></b> | 00 \     | *************************************** |         |   |                                         |   |      |                 | 250           |
|                           |      |      |     |         |          |                                         |         |   |                                         | 7 | -    |                 |               |
|                           |      |      |     |         |          |                                         | }       |   |                                         |   |      |                 | 77777         |
|                           |      |      |     |         |          |                                         |         |   |                                         |   |      |                 | /39/          |
|                           | 1.80 |      |     |         |          |                                         |         |   |                                         |   | ·    |                 |               |
|                           |      |      |     |         | ·        |                                         |         |   |                                         |   |      |                 |               |
| SE                        |      |      |     |         |          |                                         |         |   |                                         |   |      |                 |               |
|                           | 1    |      |     |         |          | <del>,</del>                            |         |   |                                         |   |      |                 |               |
|                           |      |      |     |         |          |                                         |         |   |                                         |   |      |                 |               |
|                           |      |      |     |         |          |                                         |         |   |                                         |   |      |                 |               |
| 4.50                      |      |      |     |         |          |                                         |         |   |                                         |   |      |                 |               |
|                           |      |      |     |         |          |                                         |         |   |                                         |   |      |                 |               |
| 3.3                       | 5    |      |     |         |          |                                         |         |   |                                         |   |      |                 |               |
| 1.60 2.90 3.5<br>KP1369 + |      |      |     |         |          |                                         |         |   |                                         |   |      |                 | المستسين معيف |