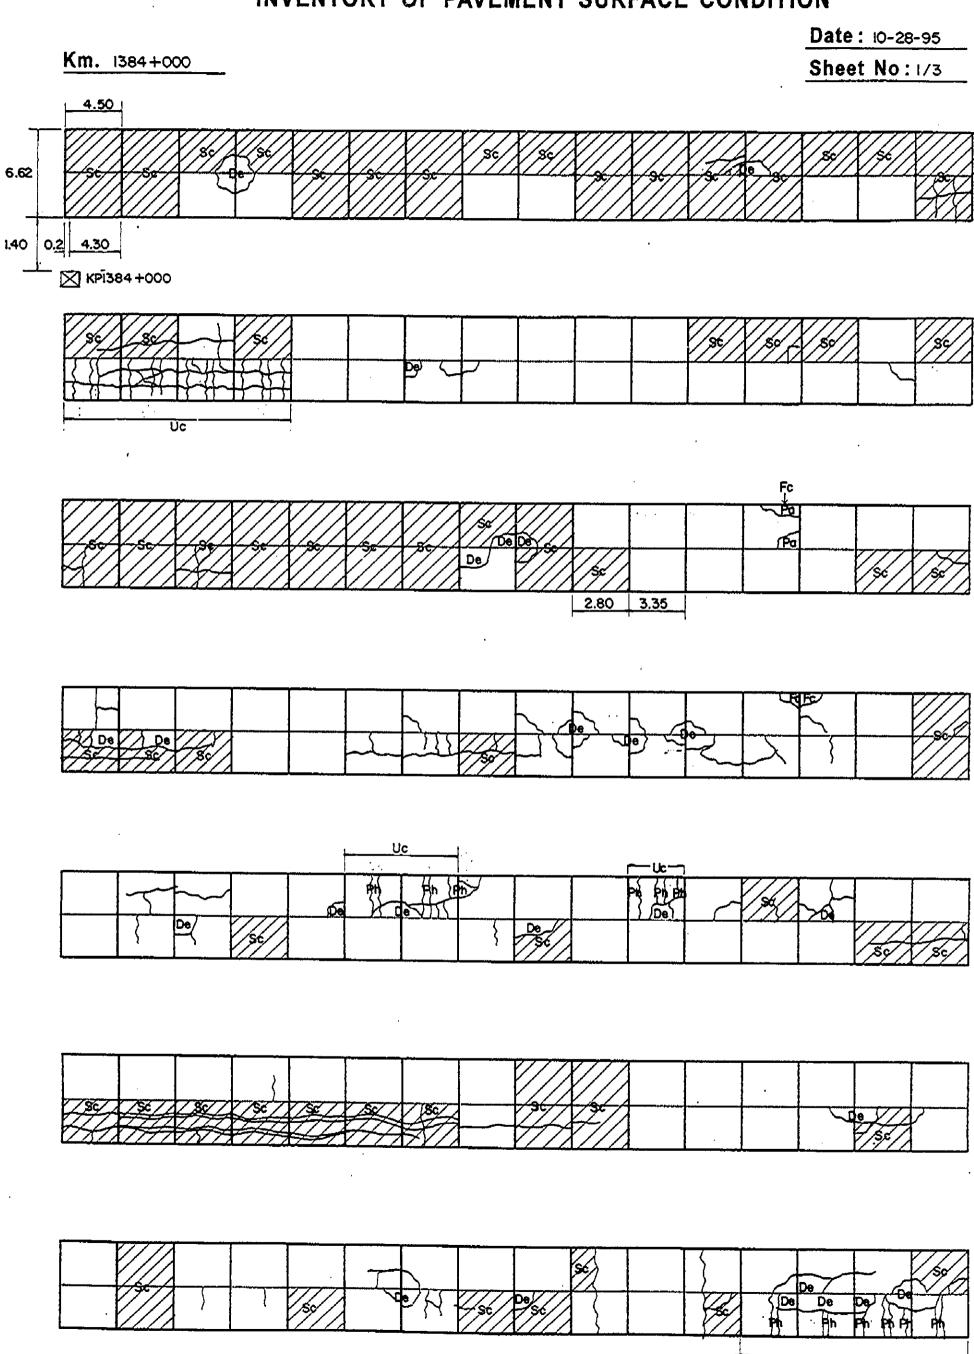

INVENTORY OF PAVEMENT SURFACE CONDITION Date: 10-28-95 Km. 1383+000 Sheet No: 2/2 Fc 3.50 Fc 1.40 KP 1384+000

高年の方式をあるとなるとは、大きのでは、大きのできる

6.2

الكني

Ü¢

|              |             |             |                                               |                                         |                                                  |          |             |                                              |          |          |                                              |          |                 | Date: 10-28-95 |              |  |
|--------------|-------------|-------------|-----------------------------------------------|-----------------------------------------|--------------------------------------------------|----------|-------------|----------------------------------------------|----------|----------|----------------------------------------------|----------|-----------------|----------------|--------------|--|
| Km. 1384+000 |             |             |                                               |                                         |                                                  |          |             |                                              |          |          |                                              |          | Sheet No: 3/3   |                |              |  |
|              |             |             |                                               |                                         |                                                  |          |             |                                              |          |          |                                              |          |                 |                |              |  |
|              |             | <u> </u>    | <u> </u>                                      | }                                       |                                                  | <u> </u> | <del></del> |                                              | <u> </u> | 1        | 1                                            | <u> </u> | <del></del>     | <u> </u>       | T            |  |
|              | <u> </u>    | De          | \\\\\\\\\\\\\\\\\\\\\\\\\\\\\\\\\\\\\         |                                         |                                                  |          |             | <u> </u>                                     |          |          |                                              |          | De              |                | 0            |  |
|              |             | 222         |                                               |                                         |                                                  |          |             |                                              |          |          |                                              | 35       | \ <b>s</b> \(\) |                | /\$¢//       |  |
|              |             |             |                                               |                                         |                                                  |          | •           |                                              |          |          |                                              |          |                 |                |              |  |
|              |             |             |                                               |                                         |                                                  |          |             |                                              |          |          |                                              |          |                 |                |              |  |
|              |             |             |                                               | 4.50                                    | 1                                                |          |             |                                              |          |          |                                              |          |                 | _              |              |  |
|              |             |             | +                                             |                                         |                                                  |          |             |                                              |          |          |                                              |          |                 |                |              |  |
|              | 1           | 1 5         |                                               |                                         | 6.70                                             | 1        |             |                                              |          |          |                                              |          |                 |                |              |  |
|              | <u> </u>    | <u> </u>    | ]                                             |                                         |                                                  | <u> </u> | <u></u>     | <u>.                                    </u> |          |          |                                              | <u> </u> |                 |                |              |  |
| 4.20 03 1.10 |             |             |                                               |                                         |                                                  |          |             |                                              |          |          |                                              |          |                 |                |              |  |
|              |             |             |                                               |                                         |                                                  |          |             |                                              |          |          |                                              |          |                 |                |              |  |
|              |             |             |                                               |                                         | <del>                                     </del> | T        | 1           | <u> </u>                                     | ]        | l · ·    | 1.0                                          | 1        | <del></del>     |                | T            |  |
|              |             | ļ           |                                               |                                         |                                                  |          |             |                                              | ļ        |          |                                              |          |                 |                |              |  |
|              |             |             |                                               |                                         |                                                  |          |             |                                              | ł        |          |                                              |          |                 |                |              |  |
|              |             |             |                                               |                                         | -                                                |          |             |                                              |          |          |                                              |          |                 |                |              |  |
|              |             |             |                                               |                                         |                                                  |          | •           |                                              |          |          |                                              |          |                 |                |              |  |
|              | ·r          |             |                                               |                                         |                                                  |          |             |                                              |          |          |                                              |          | •               |                |              |  |
|              |             |             |                                               |                                         |                                                  |          |             |                                              |          |          |                                              |          |                 |                |              |  |
|              |             |             |                                               |                                         |                                                  |          |             |                                              | }        | <b>-</b> |                                              |          |                 |                |              |  |
|              | <u> </u>    | <u> </u>    | <u> </u>                                      | <u> </u>                                | <u>.                                    </u>     | l        |             |                                              | 1        |          | <u>.                                    </u> | <u> </u> | <u> </u>        |                | 1            |  |
|              |             |             |                                               |                                         |                                                  |          |             |                                              |          |          |                                              |          |                 |                |              |  |
|              |             |             |                                               |                                         |                                                  |          |             |                                              |          |          |                                              |          |                 |                |              |  |
|              |             |             |                                               |                                         |                                                  |          |             |                                              | 1        |          | <u> </u>                                     |          |                 |                | }            |  |
|              |             |             |                                               | *************************************** |                                                  |          |             |                                              | ·        |          |                                              |          |                 |                |              |  |
|              | <u> </u>    |             |                                               |                                         |                                                  |          |             |                                              |          |          |                                              |          |                 |                |              |  |
|              |             |             |                                               |                                         | -                                                |          | •           |                                              |          |          |                                              |          |                 |                | <del> </del> |  |
|              |             |             |                                               |                                         |                                                  |          |             |                                              |          |          |                                              |          |                 |                |              |  |
|              | T           | <del></del> | ·                                             |                                         |                                                  |          |             | <del></del>                                  | ·        |          | <del>,</del>                                 |          |                 |                |              |  |
|              |             |             |                                               |                                         | <u> </u>                                         |          |             |                                              |          |          |                                              |          |                 |                |              |  |
|              |             |             |                                               |                                         |                                                  |          |             |                                              |          |          | •                                            | -        | ,               |                |              |  |
| <u></u>      | <u></u>     | <u></u>     | <u>I.                                    </u> |                                         | <u> </u>                                         | <u> </u> | <u>L</u>    | <u> </u>                                     | <u> </u> |          |                                              |          |                 |                |              |  |
|              |             |             |                                               |                                         |                                                  |          |             |                                              |          |          |                                              |          |                 |                |              |  |
|              |             |             |                                               |                                         |                                                  |          |             |                                              |          |          |                                              |          |                 |                |              |  |
|              | <del></del> | [           |                                               |                                         |                                                  |          |             |                                              |          |          |                                              |          | ļ               | <u> </u>       |              |  |
|              |             |             |                                               |                                         |                                                  |          |             |                                              |          |          |                                              |          |                 |                |              |  |
|              |             | ]           |                                               |                                         |                                                  |          |             |                                              |          |          |                                              |          |                 |                |              |  |