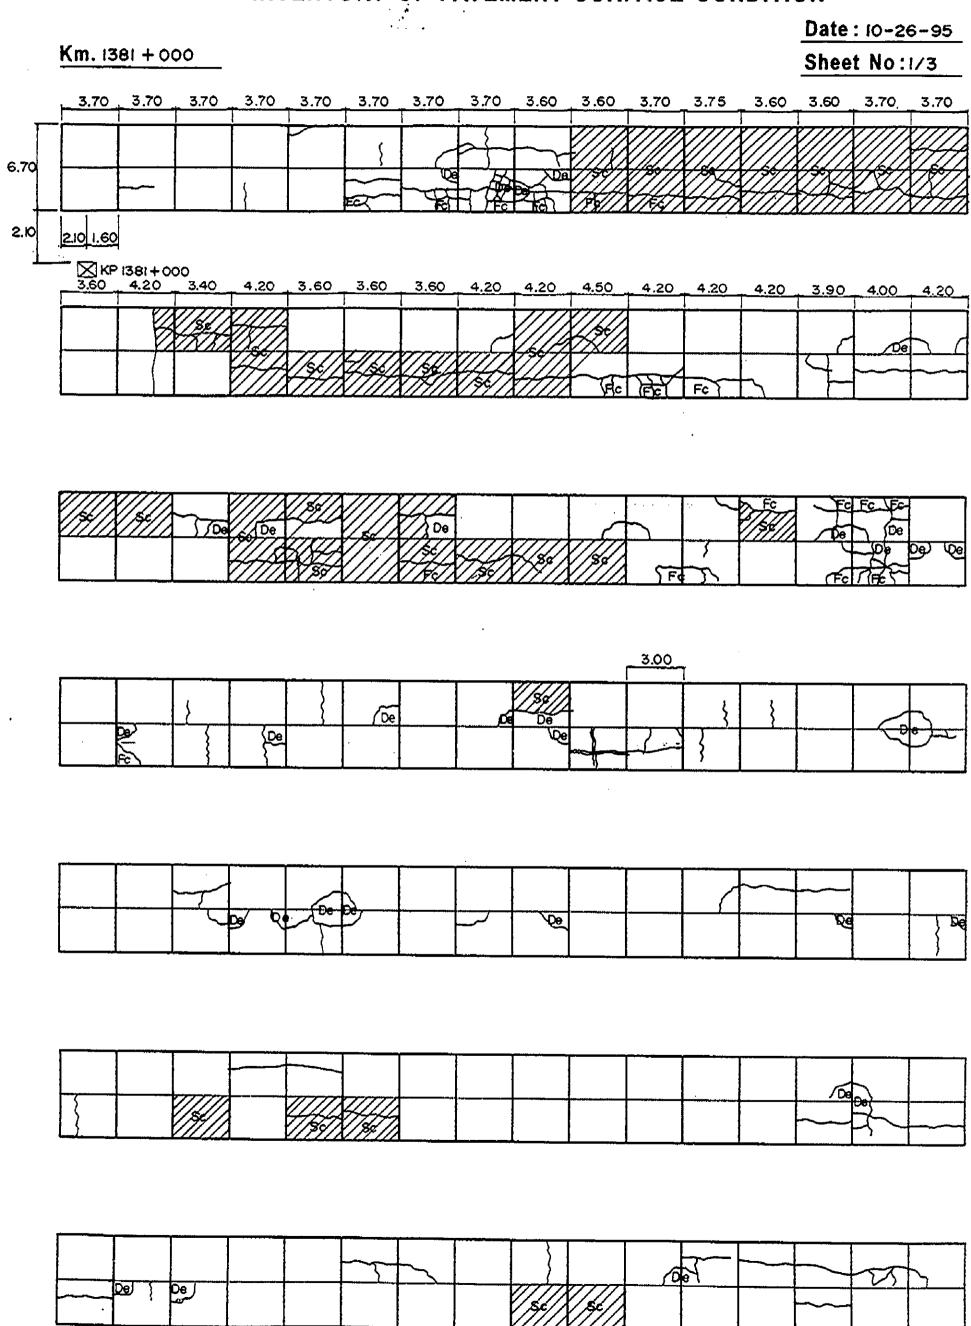

Date: 10-26-95 Km. 1381 + 000 Sheet No: 3/3 De De 1.45 3.05 1.65 **⊠**KP1382+0∞

Date:10-28-95
Sheet No: 2/3

The state of the s

Km. 1382+000

Ave. = 4.30

Ave. = 4.30

Set | Set

4.40 4.40 | 4.40 | 4.40 | 4.40 | 4.40 | 4.40 | 4.40 | 4.40 | 4.40 | 4.40 | 4.40 | 4.40 | 4.40 | 4.40 | 4.40 | 4.40 | 4.40 | 4.40 | 4.40 | 4.40 | 4.40 | 4.40 | 4.40 | 4.40 | 4.40 | 4.40 | 4.40 | 4.40 | 4.40 | 4.40 | 4.40 | 4.40 | 4.40 | 4.40 | 4.40 | 4.40 | 4.40 | 4.40 | 4.40 | 4.40 | 4.40 | 4.40 | 4.40 | 4.40 | 4.40 | 4.40 | 4.40 | 4.40 | 4.40 | 4.40 | 4.40 | 4.40 | 4.40 | 4.40 | 4.40 | 4.40 | 4.40 | 4.40 | 4.40 | 4.40 | 4.40 | 4.40 | 4.40 | 4.40 | 4.40 | 4.40 | 4.40 | 4.40 | 4.40 | 4.40 | 4.40 | 4.40 | 4.40 | 4.40 | 4.40 | 4.40 | 4.40 | 4.40 | 4.40 | 4.40 | 4.40 | 4.40 | 4.40 | 4.40 | 4.40 | 4.40 | 4.40 | 4.40 | 4.40 | 4.40 | 4.40 | 4.40 | 4.40 | 4.40 | 4.40 | 4.40 | 4.40 | 4.40 | 4.40 | 4.40 | 4.40 | 4.40 | 4.40 | 4.40 | 4.40 | 4.40 | 4.40 | 4.40 | 4.40 | 4.40 | 4.40 | 4.40 | 4.40 | 4.40 | 4.40 | 4.40 | 4.40 | 4.40 | 4.40 | 4.40 | 4.40 | 4.40 | 4.40 | 4.40 | 4.40 | 4.40 | 4.40 | 4.40 | 4.40 | 4.40 | 4.40 | 4.40 | 4.40 | 4.40 | 4.40 | 4.40 | 4.40 | 4.40 | 4.40 | 4.40 | 4.40 | 4.40 | 4.40 | 4.40 | 4.40 | 4.40 | 4.40 | 4.40 | 4.40 | 4.40 | 4.40 | 4.40 | 4.40 | 4.40 | 4.40 | 4.40 | 4.40 | 4.40 | 4.40 | 4.40 | 4.40 | 4.40 | 4.40 | 4.40 | 4.40 | 4.40 | 4.40 | 4.40 | 4.40 | 4.40 | 4.40 | 4.40 | 4.40 | 4.40 | 4.40 | 4.40 | 4.40 | 4.40 | 4.40 | 4.40 | 4.40 | 4.40 | 4.40 | 4.40 | 4.40 | 4.40 | 4.40 | 4.40 | 4.40 | 4.40 | 4.40 | 4.40 | 4.40 | 4.40 | 4.40 | 4.40 | 4.40 | 4.40 | 4.40 | 4.40 | 4.40 | 4.40 | 4.40 | 4.40 | 4.40 | 4.40 | 4.40 | 4.40 | 4.40 | 4.40 | 4.40 | 4.40 | 4.40 | 4.40 | 4.40 | 4.40 | 4.40 | 4.40 | 4.40 | 4.40 | 4.40 | 4.40 | 4.40 | 4.40 | 4.40 | 4.40 | 4.40 | 4.40 | 4.40 | 4.40 | 4.40 | 4.40 | 4.40 | 4.40 | 4.40 | 4.40 | 4.40 | 4.40 | 4.40 | 4.40 | 4.40 | 4.40 | 4.40 | 4.40 | 4.40 | 4.40 | 4.40 | 4.40 | 4.40 | 4.40 | 4.40 | 4.40 | 4.40 | 4.40 | 4.40 | 4.40 | 4.40 | 4.40 | 4.40 | 4.40 | 4.40 | 4.40 | 4.40 | 4.40 | 4.40 | 4.40 | 4.40 | 4.40 | 4.40 | 4.40 | 4.40 | 4.40 | 4.40 | 4.40 | 4.40 | 4.40 | 4.40 | 4.40 | 4.40 | 4.40 | 4.40 | 4.40 | 4.40 | 4.40 | 4.40 | 4.40 | 4.40 | 4.40 | 4.40 | 4.40 | 4.40 | 4.40