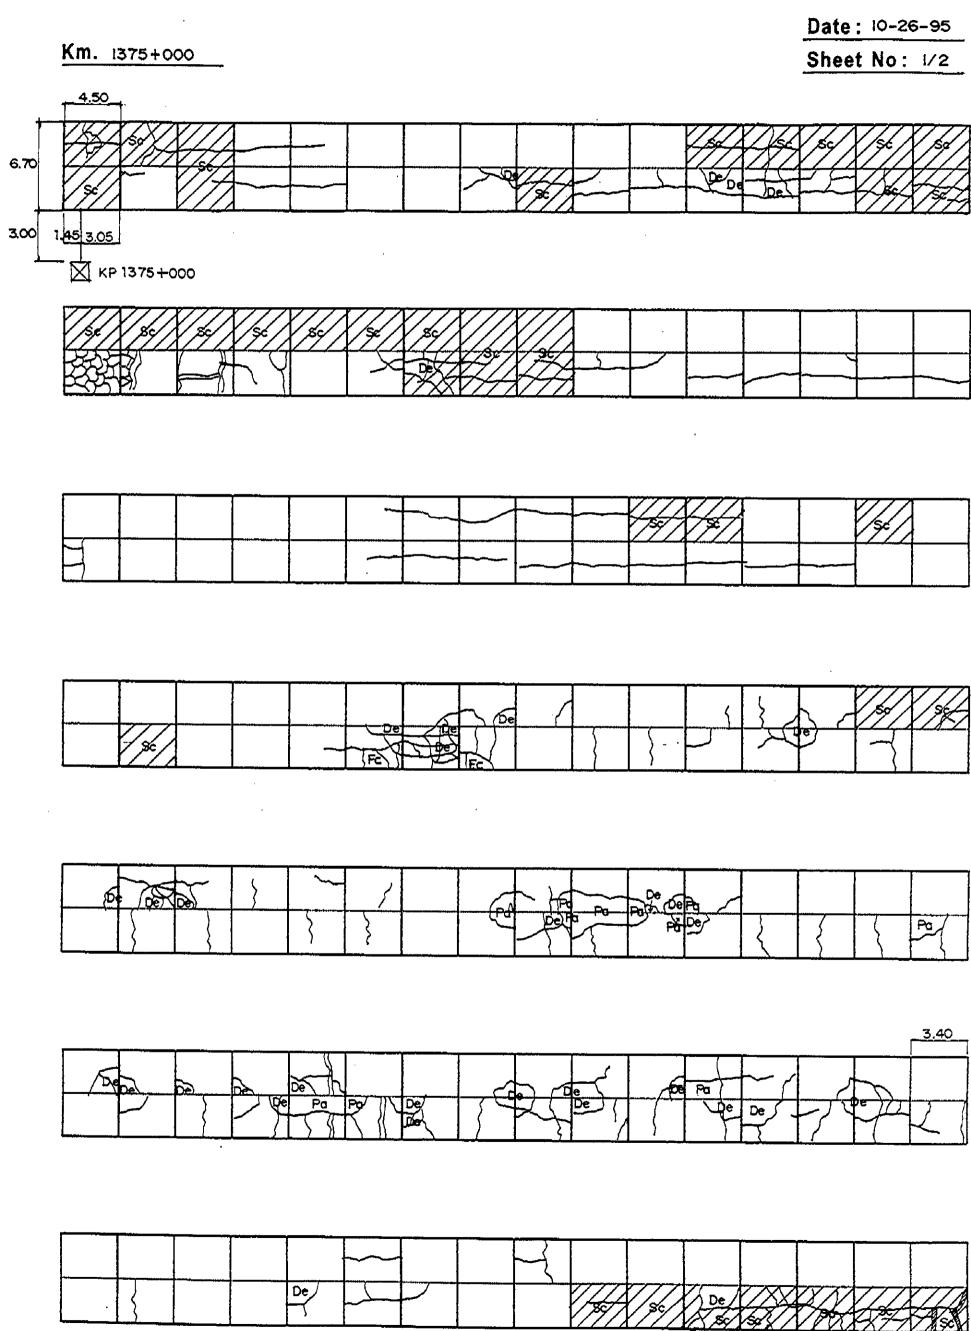

- I. Cracks Open Cracks Sealed Cracks
- 2. Potholes Ph

- 3. Patching Pa
- 4. Cracks with Faulting Fc
- 5. Scaling Sc
- 6. Depression De
- 7. Pop out Po

8. Overlay -OL (Sketch area of pavement with overlay)

- 9. Under Construction UC
- 10. Gravel Gr (Except Under Construction)
- 11. Other Information
  - · Kilometer Post
    - Bridge

Date: 10-26-95 Km. 1376 +000 Sheet No: 1/3 4.50 6.76 3.63 × KPI376+000 ⇒Bleeding 2.87 3,23 De