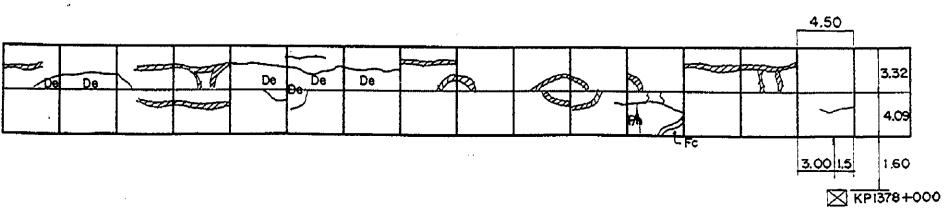

2.90 1.60

1.60

**▼ KP1379** +000

Date: 10-26-95 Km. 1379 +000 Sheet No: 3/3 Water crossing 4.50 **⊠ KP 1380** +000

Km. 1380+000

(mari

Date: 10-26-95

Sheet No: 2/3