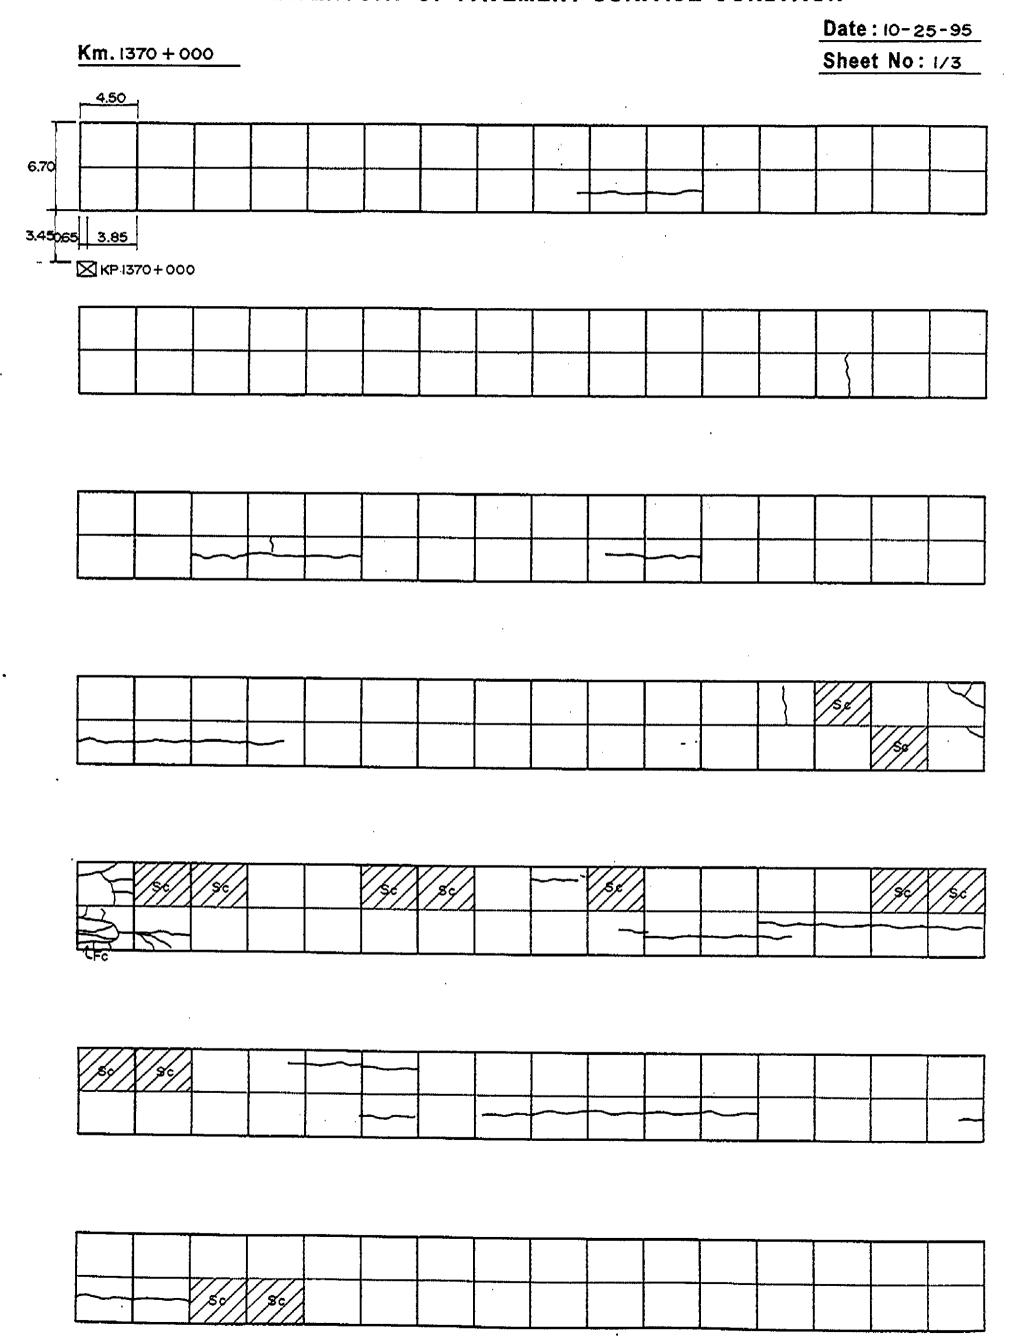

440

4

Date: 10-25-95

| (m. 1370    | +00         | 00  |     |           |   |                                       |             |              |       |     |                                         |          | t No:    | 2/3         |
|-------------|-------------|-----|-----|-----------|---|---------------------------------------|-------------|--------------|-------|-----|-----------------------------------------|----------|----------|-------------|
|             |             |     |     |           |   |                                       |             |              |       |     |                                         |          |          |             |
| / <u>\$</u> | <b>s</b> c/ |     |     |           |   |                                       |             |              |       | ·   |                                         | F        |          |             |
|             |             |     |     |           |   |                                       |             |              |       |     | ,                                       |          |          |             |
|             |             |     |     | 150       |   |                                       |             |              |       |     | • • • • • • • • • • • • • • • • • • • • |          |          |             |
|             |             |     |     | //%/      |   |                                       |             |              |       |     |                                         |          |          |             |
|             |             |     |     |           |   |                                       |             |              |       |     |                                         |          |          | ı           |
|             | •           |     |     |           |   | [2]                                   |             |              |       |     |                                         |          |          |             |
|             |             |     |     |           |   |                                       |             |              | B.~   |     |                                         | <b>X</b> | Ph       | <b>-</b>    |
|             |             |     |     |           |   |                                       |             | `            |       |     |                                         |          |          |             |
| Fc          | Fc          | Fc  |     | <         |   |                                       |             |              |       |     | <del></del>                             |          |          |             |
|             |             |     |     |           |   | · · · · · · · · · · · · · · · · · · · | ,           |              |       |     |                                         |          |          |             |
|             |             | ·   |     |           | • |                                       |             | •            |       |     |                                         |          |          |             |
|             |             |     |     |           |   |                                       |             |              | //3// |     |                                         |          | <u> </u> | <u> </u>    |
|             | _           |     |     |           |   |                                       |             |              |       |     |                                         |          |          |             |
|             |             |     | •   |           |   |                                       |             |              |       | , i |                                         |          |          |             |
|             | Ţ           |     |     |           |   |                                       |             |              |       |     |                                         |          |          |             |
|             |             |     | Den |           |   | (0                                    | De          |              |       |     |                                         |          |          |             |
|             |             |     |     | _ <b></b> |   |                                       |             | <del> </del> |       |     |                                         |          |          |             |
|             | -           |     |     |           |   |                                       | <del></del> | <br>         |       |     |                                         |          |          | <del></del> |
|             |             | 200 | 2   |           |   |                                       |             |              |       |     |                                         |          |          |             |

| Km. t | 370+                                  | 000      |          |               |        |                                        |          |          |          |          |   |              |          | : 10-2   |          |
|-------|---------------------------------------|----------|----------|---------------|--------|----------------------------------------|----------|----------|----------|----------|---|--------------|----------|----------|----------|
|       |                                       |          | _4.50_   | _1            |        |                                        |          |          |          |          |   |              | Snee     | t No:    | 3/3      |
|       |                                       | 1        |          |               | _      |                                        |          | ]        |          |          |   |              |          |          | <u> </u> |
|       |                                       |          |          | 6.            | 74     | ······································ |          |          |          |          |   |              |          |          |          |
|       |                                       | <u></u>  | 3.10 40  | 2.            | <br>70 |                                        | <u> </u> | <u> </u> | <u> </u> | <u> </u> |   |              | <u> </u> | <u> </u> | <u> </u> |
|       |                                       |          |          | KP137         |        | 000                                    |          |          |          |          |   |              |          |          |          |
|       |                                       |          |          |               |        |                                        |          |          |          |          |   |              |          |          |          |
|       |                                       |          |          |               |        |                                        |          |          |          |          |   |              |          |          |          |
|       | 1                                     |          |          |               |        |                                        |          |          |          |          |   |              | -        |          | *        |
|       | · · · · · · · · · · · · · · · · · · · | <b>\</b> | <b>7</b> |               |        |                                        |          |          |          |          |   |              |          |          |          |
|       |                                       |          |          |               |        |                                        |          |          |          |          |   |              |          |          |          |
|       |                                       |          |          |               |        |                                        |          |          |          |          |   |              |          |          |          |
|       |                                       |          |          |               |        |                                        |          |          |          |          |   |              |          |          |          |
|       |                                       | ·        |          | <b>.</b>      |        |                                        |          |          |          |          |   |              |          |          |          |
|       |                                       |          |          |               |        |                                        | -        |          |          |          |   |              |          |          |          |
|       |                                       |          |          |               |        |                                        |          |          |          |          | • |              |          |          |          |
|       |                                       |          |          |               |        |                                        |          |          |          |          |   |              |          |          |          |
|       |                                       |          |          |               |        |                                        |          |          | ,        |          |   |              |          |          |          |
|       |                                       |          |          |               |        |                                        |          |          |          |          |   | <br><u> </u> |          |          |          |
|       |                                       |          | _        |               |        |                                        |          |          |          |          |   |              |          | ·        |          |
| ·     |                                       |          | ,        |               |        |                                        |          |          |          |          |   |              |          |          |          |
|       |                                       |          |          |               |        |                                        |          |          |          |          |   |              |          |          |          |
|       |                                       |          |          |               |        |                                        |          |          |          |          |   |              |          |          |          |
|       |                                       |          |          | · <del></del> |        |                                        |          |          |          |          |   |              | ·        | ·        | <u>.</u> |
|       | •                                     | <b>.</b> |          |               |        |                                        |          |          |          |          |   |              |          |          |          |
|       |                                       |          |          |               |        |                                        |          |          |          |          |   |              |          |          |          |
|       |                                       | }        | }        |               |        |                                        |          |          |          |          |   |              |          |          |          |