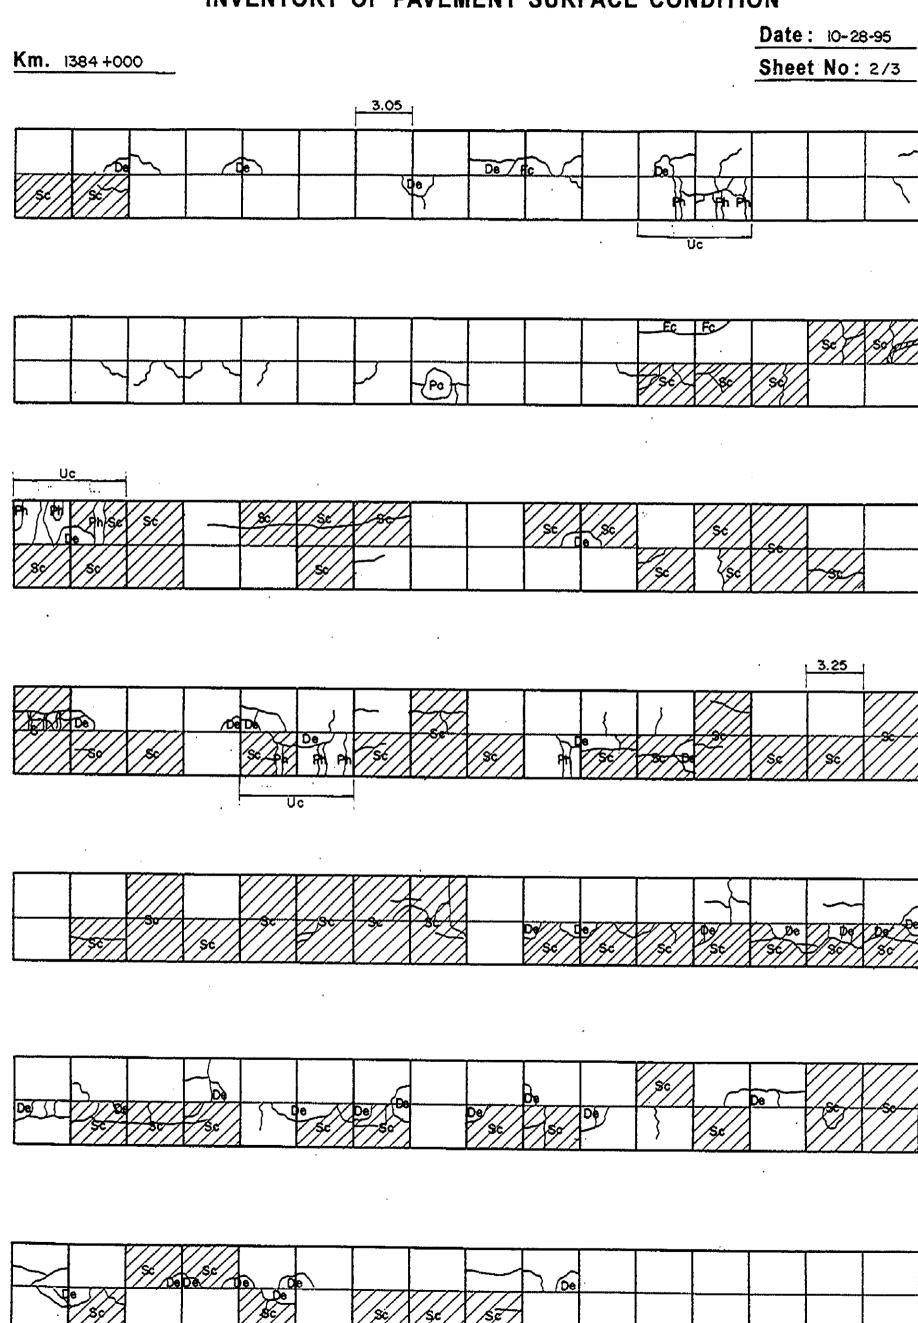

INVENTORY OF PAVEMENT SURFACE CONDITION Date: 10-28-95 Km. 1383+000 Sheet No: 2/2 Fc 3.50 Fc 1.40 KP 1384+000

高年の方式をあるとなるとは、大きのでは、大きのできる

6.2

الكني

Ü¢

|              |             |             |                                               |                                         |                                                  |          |             |                                              |          |          |                                              |          |                 | Date: 10-28-95 |              |  |
|--------------|-------------|-------------|-----------------------------------------------|-----------------------------------------|--------------------------------------------------|----------|-------------|----------------------------------------------|----------|----------|----------------------------------------------|----------|-----------------|----------------|--------------|--|
| Km. 1384+000 |             |             |                                               |                                         |                                                  |          |             |                                              |          |          |                                              |          | Sheet No: 3/3   |                |              |  |
|              |             |             |                                               |                                         |                                                  |          |             |                                              |          |          |                                              |          |                 |                |              |  |
|              |             | <u> </u>    | <u> </u>                                      | }                                       |                                                  | <u> </u> | <del></del> |                                              | <u> </u> | 1        | 1                                            | <u> </u> | <del></del>     | <u> </u>       | T            |  |
|              | <u> </u>    | De          | \\\\\\\\\\\\\\\\\\\\\\\\\\\\\\\\\\\\\         |                                         |                                                  |          |             | <u> </u>                                     |          |          |                                              |          | De              |                | 0            |  |
|              |             | 222         |                                               |                                         |                                                  |          |             |                                              |          |          |                                              | 35       | \ <b>s</b> \(\) |                | /\$¢//       |  |
|              |             |             |                                               |                                         |                                                  |          | •           |                                              |          |          |                                              |          |                 |                |              |  |
|              |             |             |                                               |                                         |                                                  |          |             |                                              |          |          |                                              |          |                 |                |              |  |
|              |             |             |                                               | 4.50                                    | 1                                                |          |             |                                              |          |          |                                              |          |                 | _              |              |  |
|              |             |             | +                                             |                                         |                                                  |          |             |                                              |          |          |                                              |          |                 |                |              |  |
|              | 1           | 1 5         |                                               |                                         | 6.70                                             | 1        |             |                                              |          |          |                                              |          |                 |                |              |  |
|              | <u> </u>    | <u> </u>    | ]                                             |                                         |                                                  | <u> </u> | <u></u>     | <u>.                                    </u> |          |          |                                              | <u> </u> |                 |                |              |  |
| 4.20 03 1.10 |             |             |                                               |                                         |                                                  |          |             |                                              |          |          |                                              |          |                 |                |              |  |
|              |             |             |                                               |                                         |                                                  |          |             |                                              |          |          |                                              |          |                 |                |              |  |
|              |             |             |                                               |                                         | <del>                                     </del> | T        | 1           | <u> </u>                                     | ]        | l · ·    | 1.0                                          | 1        | <del></del>     |                | T            |  |
|              |             | ļ           |                                               |                                         |                                                  |          |             |                                              | ļ        |          |                                              |          |                 |                |              |  |
|              |             |             |                                               |                                         |                                                  |          |             |                                              | ł        |          |                                              |          |                 |                |              |  |
|              |             |             |                                               |                                         | -                                                |          |             |                                              |          |          |                                              |          |                 |                |              |  |
|              |             |             |                                               |                                         |                                                  |          | •           |                                              |          |          |                                              |          |                 |                |              |  |
|              | ·r          |             |                                               |                                         |                                                  |          |             |                                              |          |          |                                              |          | •               |                |              |  |
|              |             |             |                                               |                                         |                                                  |          |             |                                              |          |          |                                              |          |                 |                |              |  |
|              |             |             |                                               |                                         |                                                  |          |             |                                              | }        | <b>-</b> |                                              |          |                 |                |              |  |
|              | <u> </u>    | <u> </u>    | <u> </u>                                      | <u> </u>                                | <u>.                                    </u>     | l        |             |                                              | 1        |          | <u>.                                    </u> | <u> </u> | <u> </u>        |                | 1            |  |
|              |             |             |                                               |                                         |                                                  |          |             |                                              |          |          |                                              |          |                 |                |              |  |
|              |             |             |                                               |                                         |                                                  |          |             |                                              |          |          |                                              |          |                 |                |              |  |
|              |             |             |                                               |                                         |                                                  |          |             |                                              | 1        |          | <u> </u>                                     |          |                 |                | }            |  |
|              |             |             |                                               | *************************************** |                                                  |          |             |                                              | ·        |          |                                              |          |                 |                |              |  |
|              | <u> </u>    |             |                                               |                                         |                                                  |          |             |                                              |          |          |                                              |          |                 |                |              |  |
|              |             |             |                                               |                                         | -                                                |          | •           |                                              |          |          |                                              |          |                 |                | <del> </del> |  |
|              |             |             |                                               |                                         |                                                  |          |             |                                              |          |          |                                              |          |                 |                |              |  |
|              | T           | <del></del> | ·                                             |                                         |                                                  |          |             | <del></del>                                  | ·        |          | <del>,</del>                                 |          |                 |                |              |  |
|              |             |             |                                               |                                         | <u> </u>                                         |          |             |                                              |          |          |                                              |          |                 |                |              |  |
|              |             |             |                                               |                                         |                                                  |          |             |                                              |          |          | •                                            | -        | ,               |                |              |  |
| <u></u>      | <u></u>     | <u></u>     | <u>I.                                    </u> |                                         | <u> </u>                                         | <u> </u> | <u>L</u>    | <u> </u>                                     | <u> </u> |          |                                              |          |                 |                |              |  |
|              |             |             |                                               |                                         |                                                  |          |             |                                              |          |          |                                              |          |                 |                |              |  |
|              |             |             |                                               |                                         |                                                  |          |             |                                              |          |          |                                              |          |                 |                |              |  |
|              | <del></del> | [           |                                               |                                         |                                                  |          |             |                                              |          |          |                                              |          | ļ               | <u> </u>       |              |  |
|              |             |             |                                               |                                         |                                                  |          |             |                                              |          |          |                                              |          |                 |                |              |  |
|              |             | ]           |                                               |                                         |                                                  |          |             |                                              |          |          |                                              |          |                 |                |              |  |