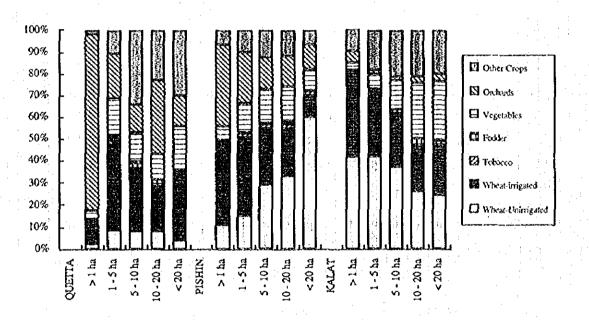

Following figures show the share of different crops in total cropped area by size of farm and the share of cropped area by crop season and by size of farm. The data is based on 1990 Agricultural Census. It is clear that orchard is most dominant in small farmers with less than Iha farms in Quetta and Pishin Districts, and larger farmers have higher share of vegetable cropped area. In addition, wheat, both irrigated and un-irrigated, is important crop especially in Pishin and Kalat Districts. It is notable that large scale vegetable production (mainly onion and potato) is prevailing in Kalat District.

Share of Cropped Area by Crop Season and by Size of Farm

Share of Different Crops in Total Cropped Area by Size of Farm

The present cropping calendar for major crops in the area is shown as follows;

| CROP         | SOWING              | HARVESTING           |
|--------------|---------------------|----------------------|
| RABI CROPS   |                     |                      |
| Wheat        | October - December  | May - June           |
| Barley       | October - December  | May - June           |
| Cumin        | February            | May                  |
| Vegetables   | October - January   | May - June           |
| Fodder       |                     |                      |
| Alfalfa      | November - February | May (1st harvest)    |
| Berseem      | October - November  | December - May       |
| KHARIF CROPS |                     |                      |
| Fruits       |                     |                      |
| Apple        | February - March    | September - November |
| Apricot      | February - March    | May - July           |
| Grape        | February - March    | September - October  |
| Onion        | February            | September - October  |
| Potato       | April - May         | August               |
| Vegetables   | April - May         | June - July          |
| Melon        | April               | June - August        |
| Fodder       | : •                 |                      |
| Maize        | April - May         | July - September     |
| Sorghum      | May                 | June - Joly          |
| Millet       | May                 | August               |
| Tobacco      | April - May         | September            |