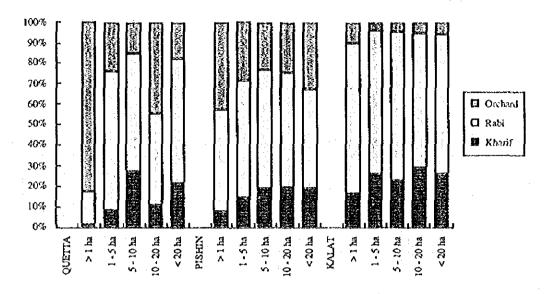

Following figures show the share of different crops in total cropped area by size of farm and the share of cropped area by crop season and by size of farm. The data is based on 1990 Agricultural Census. It is clear that orchard is most dominant in small farmers with less than Iha farms in Quetta and Pishin Districts, and larger farmers have higher share of vegetable cropped area. In addition, wheat, both irrigated and un-irrigated, is important crop especially in Pishin and Kalat Districts. It is notable that large scale vegetable production (mainly onion and potato) is prevailing in Kalat District.

Share of Cropped Area by Crop Season and by Size of Farm

Share of Different Crops in Total Cropped Area by Size of Farm

The present cropping calendar for major crops in the area is shown as follows;

| CROP         | SOWING              | HARVESTING           |
|--------------|---------------------|----------------------|
| RABI CROPS   |                     |                      |
| Wheat        | October - December  | May - June           |
| Barley       | October - December  | May - June           |
| Cumin        | February            | May                  |
| Vegetables   | October - January   | May - June           |
| Fodder       |                     |                      |
| Alfalfa      | November - February | May (1st harvest)    |
| Berseem      | October - November  | December - May       |
| KHARIF CROPS |                     |                      |
| Fruits       |                     |                      |
| Apple        | February - March    | September - November |
| Apricot      | February - March    | May - July           |
| Grape        | February - March    | September - October  |
| Onion        | February            | September - October  |
| Potato       | April - May         | August               |
| Vegetables   | April - May         | June - July          |
| Melon        | April               | June - August        |
| Fodder       | : •                 |                      |
| Maize        | April - May         | July - September     |
| Sorghum      | May                 | June - Joly          |
| Millet       | May                 | August               |
| Tobacco      | April - May         | September            |