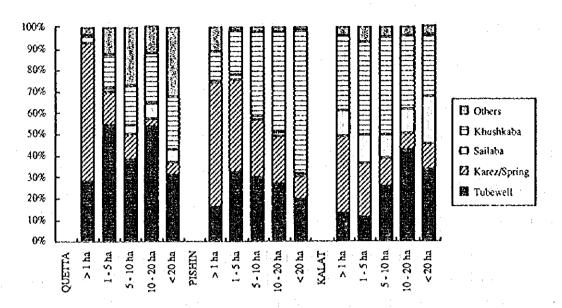

Source: Agricultural Statistics, Agriculture Department of Balochistan.

Share of different irrigation status by size of farm is shown as follows. The table shows that small farmers with less than 1ha farms have the highest share of irrigated area, where is mainly irrigated by karez followed by tubewells. Larger farmers tend to have higher share of unirrigated area, where is sailaba or khushkaba area.

| Farm Size    | < Iha    | 1 - 5ha    | 5 - 10ha    | 10 - 20ha   | > 20ha      | Total                                 |   |
|--------------|----------|------------|-------------|-------------|-------------|---------------------------------------|---|
| Quetta       |          |            |             |             |             |                                       |   |
| Tubewell     | 45 (27)  | 849 (54)   | 576 (38)    | 1,439 (54)  | 2,482 (31)  | 5,391                                 |   |
| Karez/Spring | 107 (64) | 239 (16)   | (12)        | 100 (4)     | 455 (6)     | 1,083                                 |   |
| Sailaba      | 1 (0.6)  | 32 (2)     | 67 (4)      | 194 (7)     | 500 (6)     | 794                                   |   |
| Khushkaba    | 6 (3)    | 245 (16)   | 276 (18)    | 632 (24)    | 2,019 (25)  | 3,178                                 |   |
| Others       | 6 (3)    | 193 (12)   | 419 (28)    | 324 (13)    | 2,590 (31)  | 3,531                                 |   |
| Pishin       |          |            |             | -           |             |                                       |   |
| Tubewell     | 198 (16) | 6,360 (32) | 3.897 (30)  | 3,111 (26)  | 4,954 (26)  | 18,520                                |   |
| Karez/Spring | 713 (57) | 8,528 (43) | 3,506 (27)  | 2,629 (22)  | 2,715 (22)  | 18,091                                |   |
| Sailaba      | 11 (1)   | 347 (2)    | 279 (2)     | 232 (2)     | 309 (1)     | 1,177                                 |   |
| Khushkaba    | 166 (13) | 3,967 (20) | 5,075 (39)  | 5,504 (47)  | 17,091 (67) | 31,803                                | : |
| Others       | 146 (11) | 477 (2)    | 367 (3)     | 300 (2)     | 407 (1)     | 1,700                                 |   |
| Kalaj        |          |            |             |             |             | · · · · · · · · · · · · · · · · · · · |   |
| Tubewell     | 145 (13) | 2,575 (11) | 5,698 (25)  | 13,533 (42) | 14,844 (33) | 36,794                                |   |
| Karez/Spring | 403 (36) | 5,707 (25) | 3,103 (13)  | 2,395 (8)   | 5,567 (13)  | 17,176                                |   |
| Sailaba      | 135 (12) | 2,979 (13) | 10,445 (11) | 3,688 (12)  | 10,202 (23) | 19,446                                | ÷ |
| Khushkaba    | 387 (35) | 9,888 (43) | 10,445 (46) | 10,955 (34) | 13,067 (29) | 44,742                                |   |
| Others       | 49 (4)   | 1.712 (8)  | 1,067 (4)   | 1,385 (5)   | 1,596 (4)   | 5,809                                 |   |

Source: Agricultural Census 1990, Agricultural Census Organization.

Share of Different Irrigation Status by Size of Farm