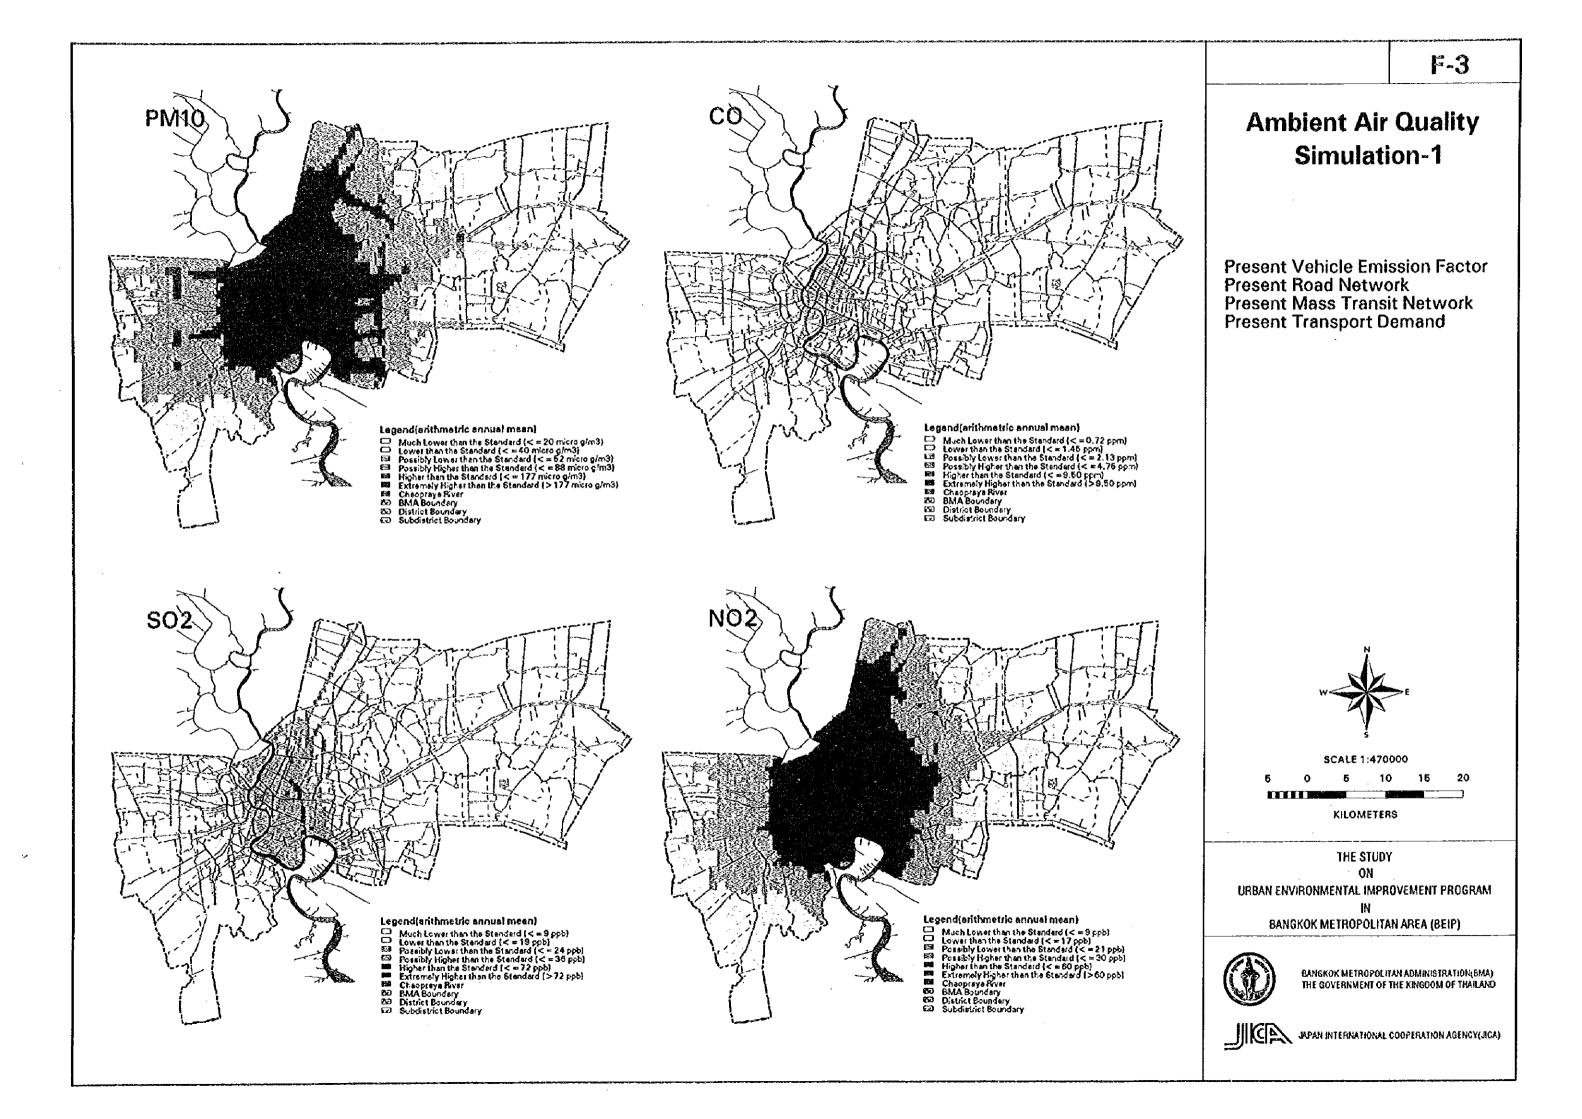

# Legend

- M Provincial Boundary
- M Saturated
- M Heavily Congested
- Congested M Acceptable
- M Under Capacity





KILOMETERS

THE STUDY ON

URBAN ENVIRONMENTAL IMPROVEMENT PROGRAM IN

BANGKOK METROPOLITAN AREA (BEIP)

BANGKOK METROPOLITAN ADMINISTRATION(BMA) THE GOVERNMENT OF THE KINGDOM OF THAILAND

JICA JAPAN INTERNATIONAL COOPERATION AGENCY (JICA)



## Traffic Simulation

F-2

Level of Road Traffic Congestion (Future Demands and Supplies)

### Legend

- Provincial Boundary
- M Saturated
- Heavily Congested
- M Acceptable
- M Under Capacity





KILOMETERS

THE STUDY On Urban environmental improvement program

IN BANGKOK METROPOLITAN AREA (BEIP)

> BANGKOK METROPOLITAN ADMINISTRATION(BMA) THE GOVERNMENT OF THE KINGDOM OF THAILAND

JICE JAPAN INTERNATIONAL COOPERATION AGENCY (JCA)













.

.

. .

.

,