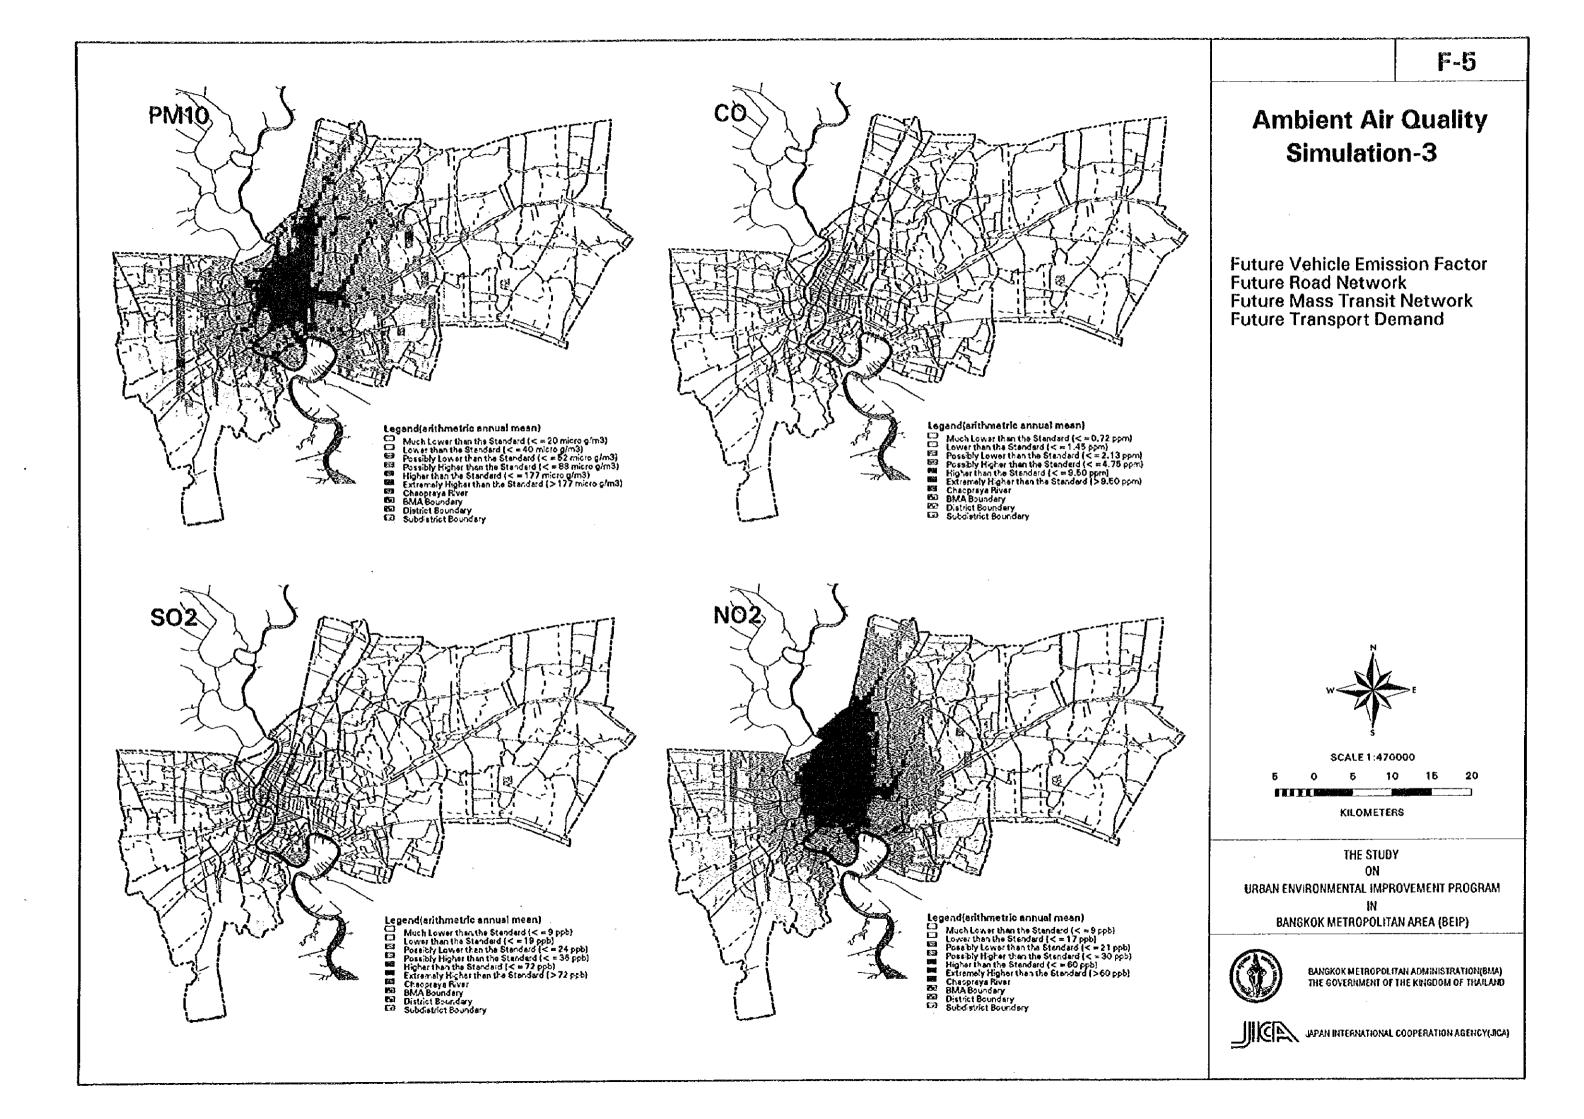

nd

- M Provincial Boundary
- M Saturated
- M Heavily Congested
- Congested M Acceptable
- M Under Capacity





KILOMETERS

THE STUDY ON

URBAN ENVIRONMENTAL IMPROVEMENT PROGRAM IN

BANGKOK METROPOLITAN AREA (BEIP)

BANGKOK METROPOLITAN ADMINISTRATION(BMA) THE GOVERNMENT OF THE KINGDOM OF THAILAND

JICA JAPAN INTERNATIONAL COOPERATION AGENCY (JICA)



## Traffic Simulation

F-2

Level of Road Traffic Congestion (Future Demands and Supplies)

### Legend

- Provincial Boundary
- M Saturated
- Heavily Congested
- M Acceptable
- M Under Capacity





KILOMETERS

THE STUDY On Urban environmental improvement program

IN BANGKOK METROPOLITAN AREA (BEIP)

> BANGKOK METROPOLITAN ADMINISTRATION(BMA) THE GOVERNMENT OF THE KINGDOM OF THAILAND

JICE JAPAN INTERNATIONAL COOPERATION AGENCY (JCA)













.

.

. .

.

,