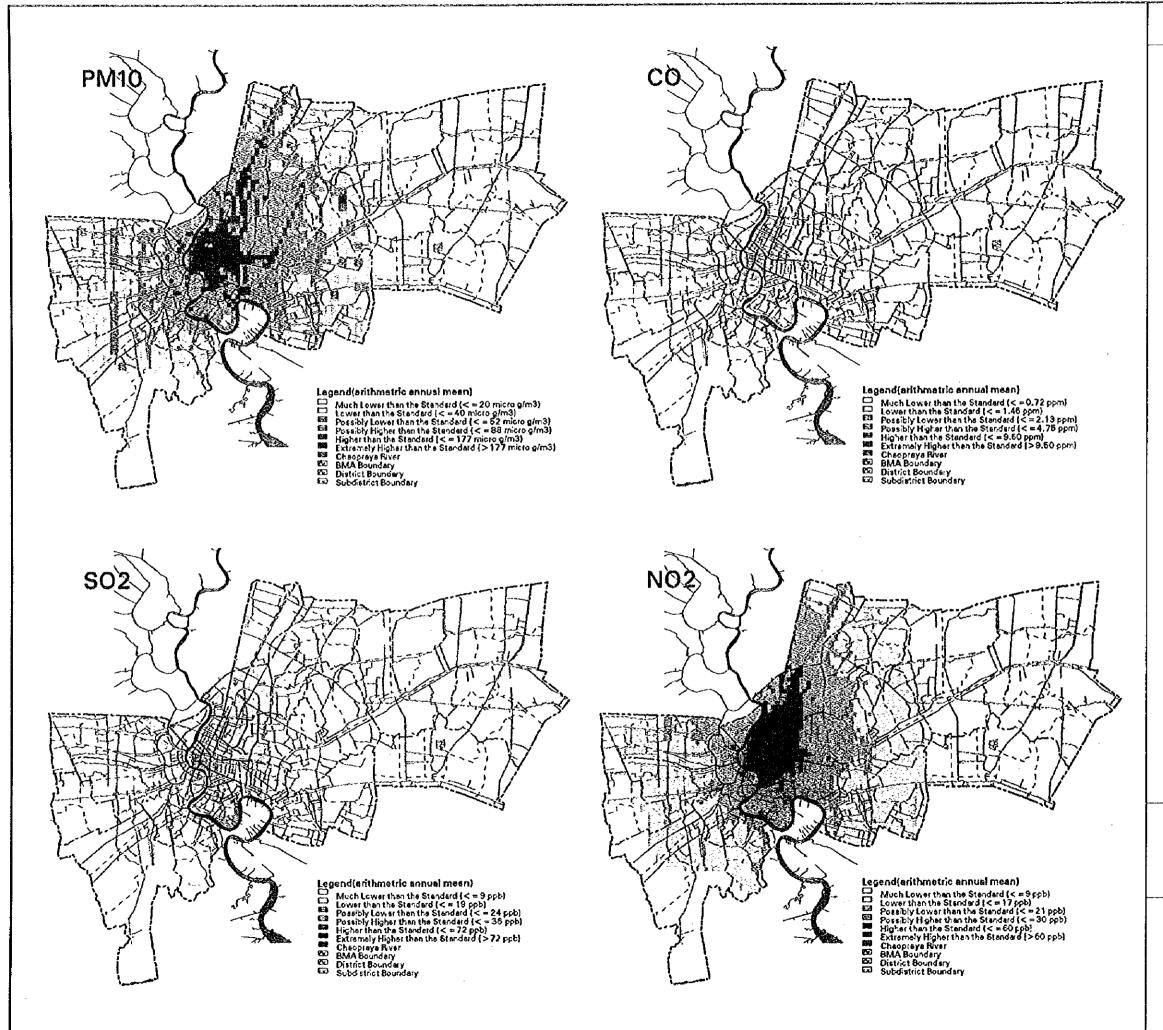

- M Provincial Boundary
- M Saturated
- M Heavily Congested
- Congested M Acceptable
- M Under Capacity





KILOMETERS

THE STUDY ON

URBAN ENVIRONMENTAL IMPROVEMENT PROGRAM IN

BANGKOK METROPOLITAN AREA (BEIP)

BANGKOK METROPOLITAN ADMINISTRATION(BMA) THE GOVERNMENT OF THE KINGDOM OF THAILAND

JICA JAPAN INTERNATIONAL COOPERATION AGENCY (JICA)



## Traffic Simulation

F-2

Level of Road Traffic Congestion (Future Demands and Supplies)

### Legend

- Provincial Boundary
- M Saturated
- Heavily Congested
- M Acceptable
- M Under Capacity





KILOMETERS

THE STUDY On Urban environmental improvement program

IN BANGKOK METROPOLITAN AREA (BEIP)

> BANGKOK METROPOLITAN ADMINISTRATION(BMA) THE GOVERNMENT OF THE KINGDOM OF THAILAND

JICE JAPAN INTERNATIONAL COOPERATION AGENCY (JCA)













.

.

. .

.

,