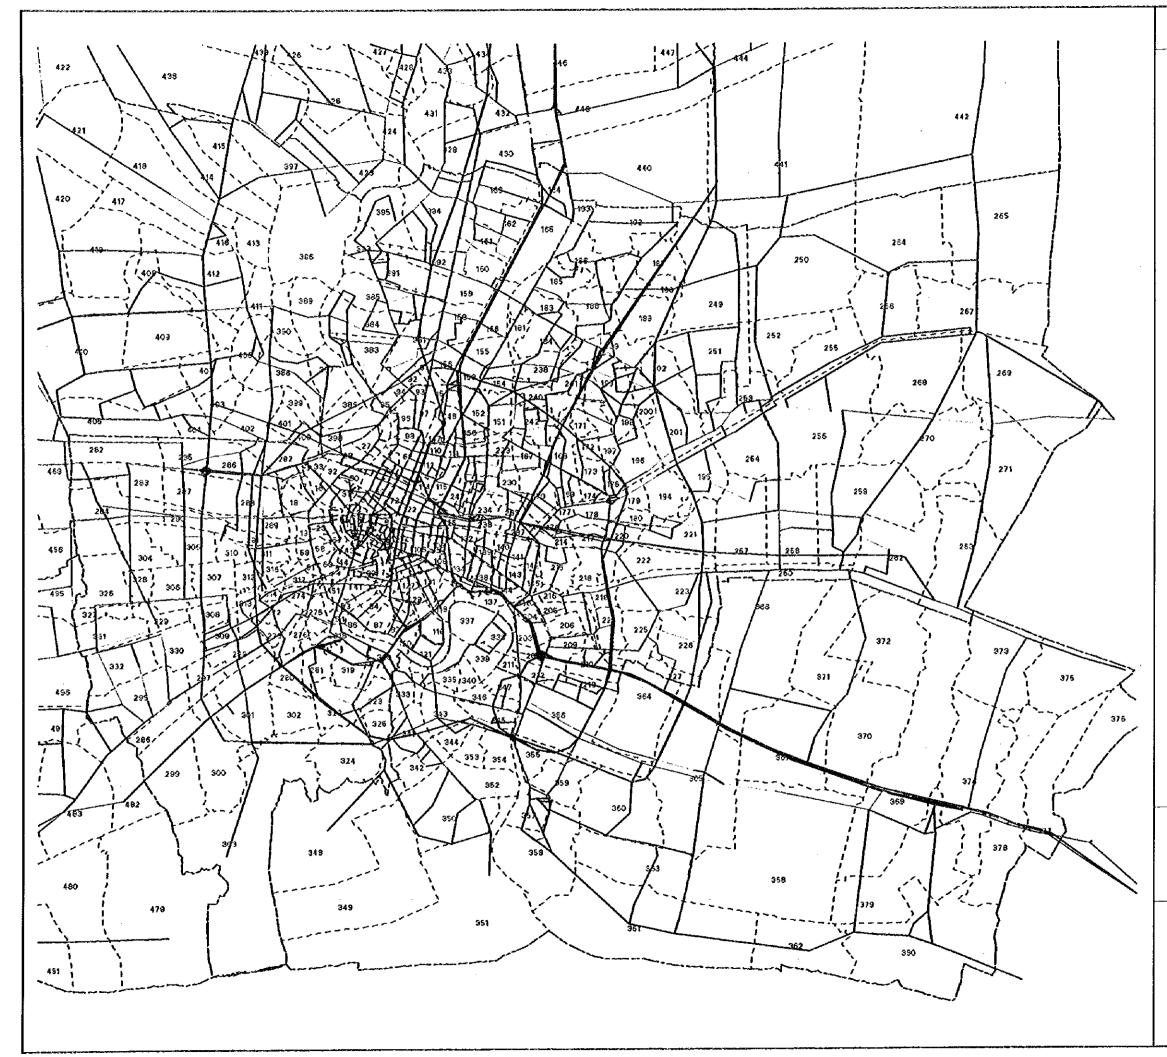

## Traffic Simulation

F-2

Level of Road Traffic Congestion (Future Demands and Supplies)

### Legend

- Provincial Boundary
- M Saturated
- Heavily Congested
- M Acceptable
- M Under Capacity

KILOMETERS

THE STUDY On Urban environmental improvement program

IN BANGKOK METROPOLITAN AREA (BEIP)

> BANGKOK METROPOLITAN ADMINISTRATION(BMA) THE GOVERNMENT OF THE KINGDOM OF THAILAND