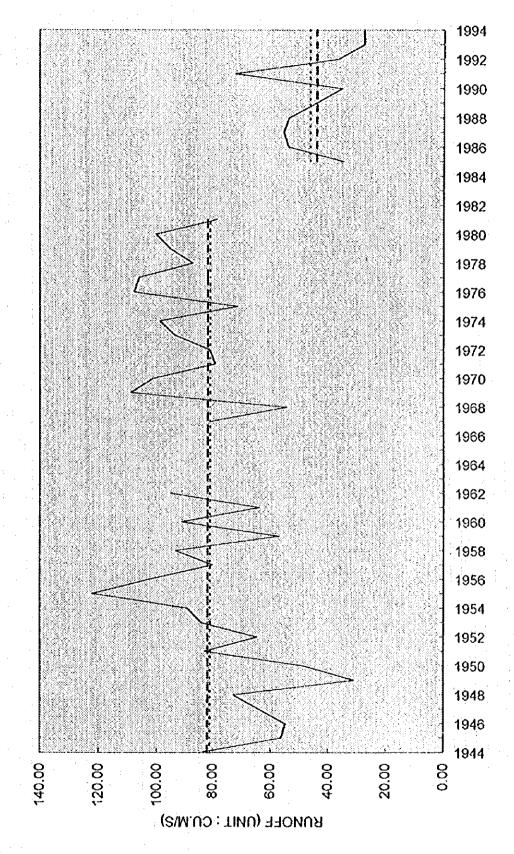

8 | 194.086 |                      |         |  |  |
| 1987 | 206,475 | 173.725 |                      | :       |  |  |
| 1988 | 287.231 | 228.731 |                      |         |  |  |
| 1989 | 102.080 | 169.667 |                      |         |  |  |
| 1990 | 82.380  | 114.521 |                      |         |  |  |
| 1991 | 492,700 | 238.403 | 389.239              | 247.881 |  |  |
| 1992 | 279.286 | 414.602 | 275,544              | 301.786 |  |  |
| 1993 | 141.790 | 228.440 | 163.063              | 193.172 |  |  |
| 1994 | 85,304  | 117.680 | 114.982              | 113.150 |  |  |
| 1995 | 279.710 | 142.296 | 330.974              | 279.642 |  |  |
| MEAN | 269.117 | 268,675 | 254,760              | 227.126 |  |  |



FIGURE 1-3-1 ANNUAL MEAN RUNOFF OF STRUMA RIVER AT MARINO POLE