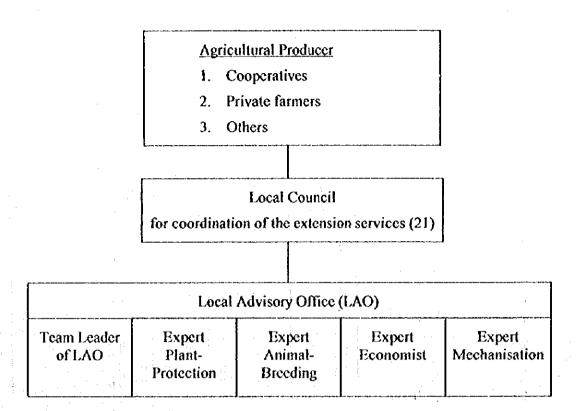

Central office                  | 1         | 1            | 5       |
|       | Total for 1999                  | 84        | 84           | 347     |
|       | Local advisory offices (LAO)    | 90        | 90           | 360     |
| 2000  | Regional advisory offices (RAO) | 9         | 9            | 36      |
|       | National centers                | 4         | 4            | 30      |
|       | Central office                  | 1         | 1            | 6       |
|       | Total for 2000                  | 104       | 104          | 432     |

Source: MAFI (November 1996)

Figure II-1 Structure of the National Agricultural Advisory System (NASS)



Source: MAFI

Figure H-2 Structure of the Regional Advisory Office



Source: MAFI

Figure II-3 Structure of a Local Advisory Office



Remark: According to the specific conditions of the area, there might be different experts.

# APPENDIX I

HYDROMETEOROLOGY

#### CONTENTS

### LIST OF TABLES

| Table I-1-1  | Climatic Data at Petrich · · · · · · I-1                   |
|--------------|------------------------------------------------------------|
| Table I-1-2  | Climatic Data at Pavlikeni · · · · · I-2                   |
| Table I-1-3  | Climatic Data at Suhindol · · · · · · I-3                  |
| Table I-1-4  | Climatic Data at Sadievo ·····I-4                          |
| Table I-1-5  | Climatic Data at Jambol · · · · · I-5                      |
| Table I-2-1  | Monthly Precipitation at Petrich · · · · · · I-6           |
| Table I-2-2  | Monthly Precipitation at Pavlikeni · · · · · · I-7         |
| Table I-2-3