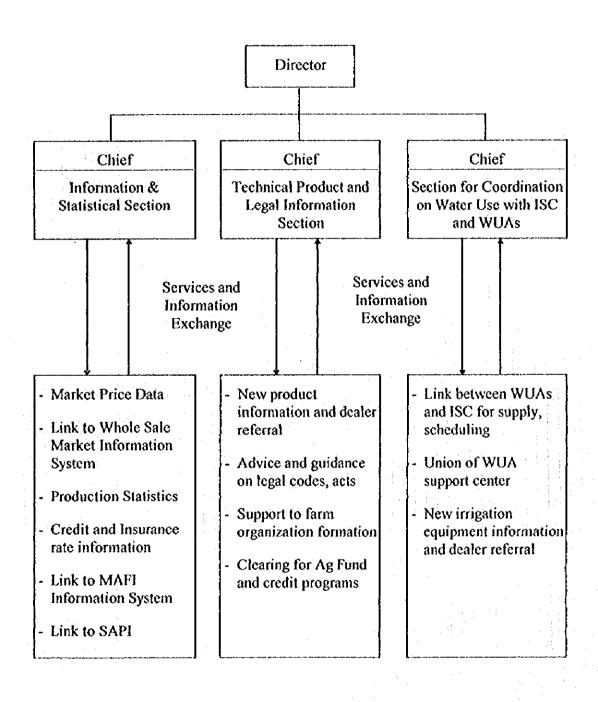

## APPENDIX F

FARM MANAGEMENT & CREDIT

|                                                                   | 일 15일 10일 12일 12일 12일<br>교육 12일 22일 12일 12일 12일 12일 12일 12일 12일 12일 |  |
|-------------------------------------------------------------------|---------------------------------------------------------------------|--|
|                                                                   |                                                                     |  |
|                                                                   |                                                                     |  |
|                                                                   |                                                                     |  |
| . 그런데 영화 전환 및 발발하다.<br>이 기사를 발표하는 함께 함께를 되었<br>그는 일이 보는 생각이 발표하다. |                                                                     |  |
|                                                                   |                                                                     |  |
|                                                                   |                                                                     |  |
|                                                                   |                                                                     |  |
|                                                                   |                                                                     |  |
|                                                                   |                                                                     |  |
|                                                                   |                                                                     |  |
|                                                                   |                                                                     |  |
|                                                                   |                                                                     |  |
|                                                                   |                                                                     |  |
|                                                                   |                                                                     |  |
|                                                                   |                                                                     |  |
|                                                                   |                                                                     |  |
|                                                                   |                                                                     |  |
|                                                                   |                                                                     |  |
|                                                                   |                                                                     |  |
|                                                                   |                                                                     |  |
|                                                                   |                                                                     |  |
|                                                                   |                                                                     |  |