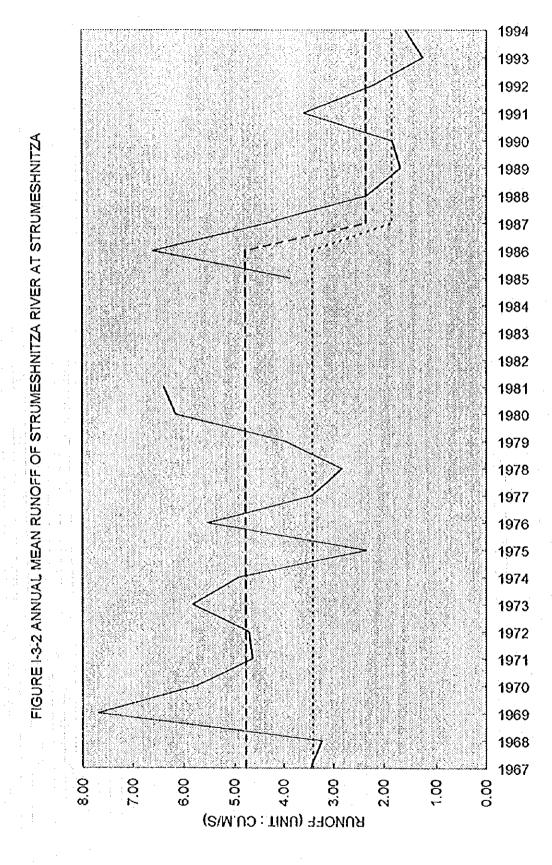

| 194.086 |                      |         |  |  |
| 1987 | 206,475 | 173.725 |                      | :       |  |  |
| 1988 | 287.231 | 228.731 |                      |         |  |  |
| 1989 | 102.080 | 169.667 |                      |         |  |  |
| 1990 | 82.380  | 114.521 |                      |         |  |  |
| 1991 | 492,700 | 238.403 | 389.239              | 247.881 |  |  |
| 1992 | 279.286 | 414.602 | 275,544              | 301.786 |  |  |
| 1993 | 141.790 | 228.440 | 163.063              | 193.172 |  |  |
| 1994 | 85,304  | 117.680 | 114.982              | 113.150 |  |  |
| 1995 | 279.710 | 142.296 | 330.974              | 279.642 |  |  |
| MEAN | 269.117 | 268,675 | 254,760              | 227.126 |  |  |



FIGURE 1-3-1 ANNUAL MEAN RUNOFF OF STRUMA RIVER AT MARINO POLE