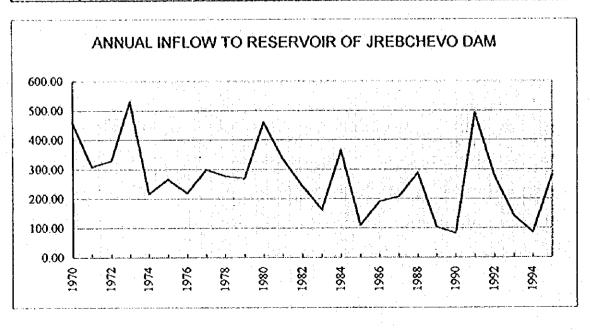

| 146.009 |                      |         |  |  |
| 1986 | 190.488 | 194.086 |                      |         |  |  |
| 1987 | 206,475 | 173.725 |                      | :       |  |  |
| 1988 | 287.231 | 228.731 |                      |         |  |  |
| 1989 | 102.080 | 169.667 |                      |         |  |  |
| 1990 | 82.380  | 114.521 |                      |         |  |  |
| 1991 | 492,700 | 238.403 | 389.239              | 247.881 |  |  |
| 1992 | 279.286 | 414.602 | 275,544              | 301.786 |  |  |
| 1993 | 141.790 | 228.440 | 163.063              | 193.172 |  |  |
| 1994 | 85,304  | 117.680 | 114.982              | 113.150 |  |  |
| 1995 | 279.710 | 142.296 | 330.974              | 279.642 |  |  |
| MEAN | 269.117 | 268,675 | 254,760              | 227.126 |  |  |



FIGURE 1-3-1 ANNUAL MEAN RUNOFF OF STRUMA RIVER AT MARINO POLE