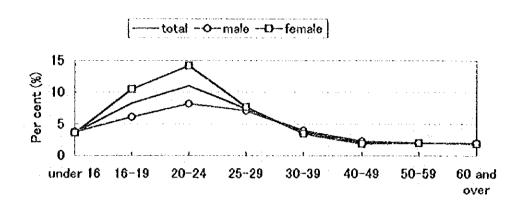

--|------------|----------------------|-------------------|
| from 16 to 24 | 957        | 901 7                | 5.8 (decrease)    |
| from 25 to 29 | 574        | 588 2,853<br>(86.5%) | 2.4 (increase)    |
| from 30 to 44 | 1,339      | 1,364                | 1.8 (increase)    |
| from 45 to 49 | 247        | 248                  | 0.4 (increase)    |
| over 50       | 192        | 196                  | 20 (increase)     |
| Total         | 3,309      | 3,297                | 0.4 (decrease)    |

Source: the Labor Bureau in Nova Zagora



Source: Nova Zagora Municipality, November 1996
Figure B-3-1. Demographic Characteristics of the Settlements in the Pilot Area



Source: National Statistical Institute

Pigure B-3-2. Intensity of Migration during Periods between Censuses in Bulgaria



Source: National Statistical Institute

Figure B-3-3. Intensity of Migration in Bulgaria for the Five Year Period from 1986 to 1992 analyzed by the Age and Sex of the Migrants



Source: Nova Zagora Municipality

Figure B-3-4. Total Numbers of Live-Births in Nova Zagora-town and Municipality for a period from 1988 to 1995