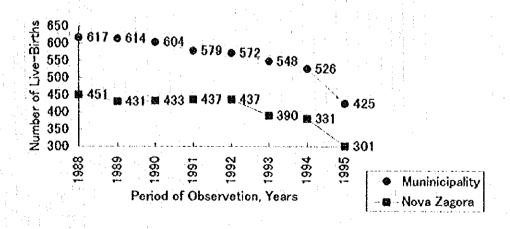

86.5%) | 2.4 (increase)    |
| from 30 to 44 | 1,339      | 1,364                | 1.8 (increase)    |
| from 45 to 49 | 247        | 248                  | 0.4 (increase)    |
| over 50       | 192        | 196                  | 20 (increase)     |
| Total         | 3,309      | 3,297                | 0.4 (decrease)    |

Source: the Labor Bureau in Nova Zagora



Source: Nova Zagora Municipality, November 1996
Figure B-3-1. Demographic Characteristics of the Settlements in the Pilot Area



Source: National Statistical Institute

Pigure B-3-2. Intensity of Migration during Periods between Censuses in Bulgaria



Source: National Statistical Institute

Figure B-3-3. Intensity of Migration in Bulgaria for the Five Year Period from 1986 to 1992 analyzed by the Age and Sex of the Migrants



Source: Nova Zagora Municipality

Figure B-3-4. Total Numbers of Live-Births in Nova Zagora-town and Municipality for a period from 1988 to 1995