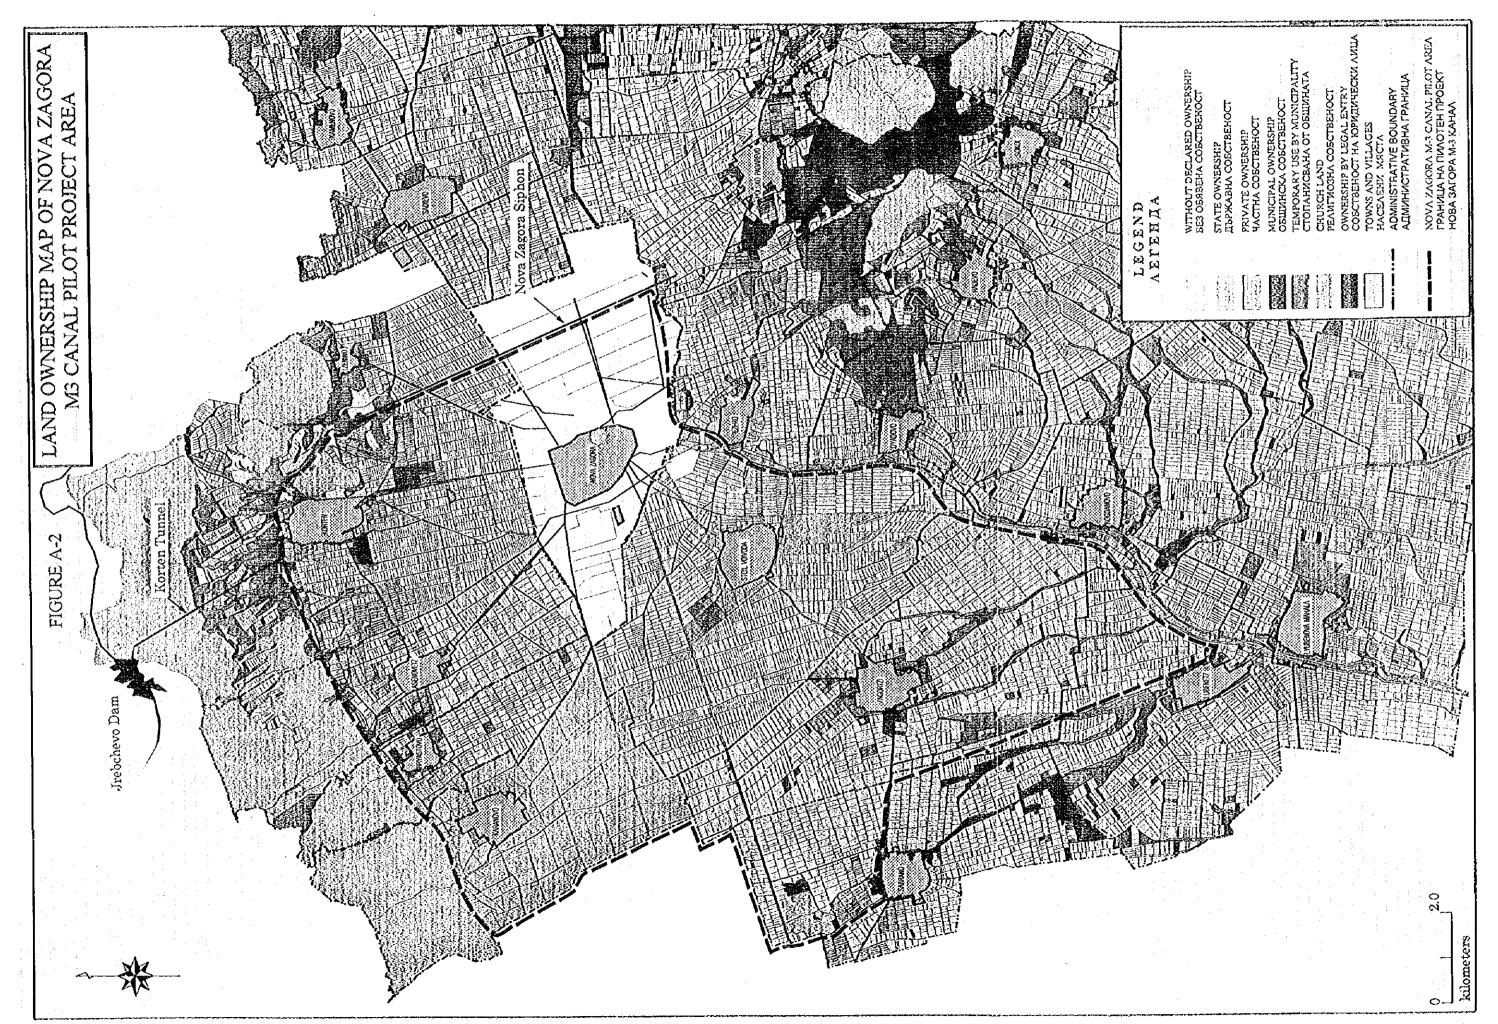

e area)**             | **(22)          | :                                      | -              |              |                          |          |
| Total           | 606,602                                                 | 10,787          | 309,195                                | 28.7           |              | 45                       |          |
| Norm * Only 900 | Note: * Only 900 dts includes in the milat project area | of project area |                                        |                |              |                          |          |

Note: \* Only 900 dka includes in the pilot project area.

\*\* Issued resolutions for restitution of ownership rights:

nos: 1,348

area (dka): 106,030

Data source: Nova Zagora Municipal Land Committee, as of November 13, 1996





APPENDIX B
RURAL SOCIETY

### CONTENTS

#### LIST OF TABLES AND FIGURES

| B-1    |         | of People (total, EAP and unemployed) in the Study Areas reviewed by ents in the respective municipality                |
|--------|---------|-------------------------------------------------------------------------------------------------------------------------|
| Table  | B-1-1   | Population in Bulgaria between 1989-1995 and Prognosis until the Year of 2010 B-1                                       |
| Table  | B-1-2   | Number of People in Municipalities of Petrich Study Area · · · · · · B-2                                                |
| Table  | B-1-3   | Number of People in Municipalities of Rositza Study Area B-3                                                            |
| Table  |