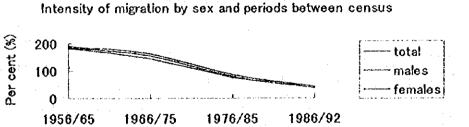

Zagora Municipality Grouped by Age

| Age Group     | July, 1996 | August, 1996         | Change in percent |
|---------------|------------|----------------------|-------------------|
| from 16 to 24 | 957        | 901 7                | 5.8 (decrease)    |
| from 25 to 29 | 574        | 588 2,853<br>(86.5%) | 2.4 (increase)    |
| from 30 to 44 | 1,339      | 1,364                | 1.8 (increase)    |
| from 45 to 49 | 247        | 248                  | 0.4 (increase)    |
| over 50       | 192        | 196                  | 20 (increase)     |
| Total         | 3,309      | 3,297                | 0.4 (decrease)    |

Source: the Labor Bureau in Nova Zagora



Source: Nova Zagora Municipality, November 1996
Figure B-3-1. Demographic Characteristics of the Settlements in the Pilot Area



Source: National Statistical Institute

Pigure B-3-2. Intensity of Migration during Periods between Censuses in Bulgaria



Source: National Statistical Institute

Figure B-3-3. Intensity of Migration in Bulgaria for the Five Year Period from 1986 to 1992 analyzed by the Age and Sex of the Migrants



Source: Nova Zagora Municipality

Figure B-3-4. Total Numbers of Live-Births in Nova Zagora-town and Municipality for a period from 1988 to 1995