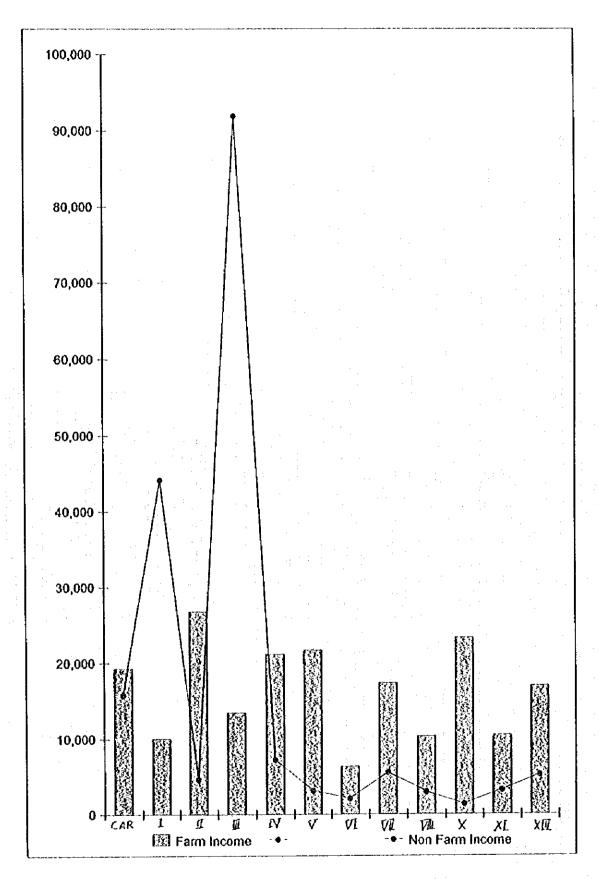

## <u>List of Figures</u>

| Figure O.1-1 | Farm and Non-Farm Income per Household by Region              |
|--------------|---------------------------------------------------------------|
| Figure O.1-2 | Comparison with Annual Income and Expenditure by Region       |
| Figure O.1-3 | Comparison with Annual per Capita Poverty Threshold by Region |
| Figure 0.1-4 | Target of Farm Balance                                        |

Table O.1-1 Annual Inc

Annual Income per Household by Model Area

|                                |        | Farm Income |           | Non-Farm |           |
|--------------------------------|--------|-------------|-----------|----------|-----------|
|                                | Crop   | Livestock   | Sub-Total | Income   | Total     |
| 1. Sappa-ac ARC, Bangued       |        |             |           | -        |           |
| Abra, CAR                      | 16,843 | 2,456       | 19,299    | 618,51   | 35,118    |
| 2. Talugtog ARC, San Juan      |        |             |           |          |           |
| _                              | 9,044  | 1,020       | 10,064    | 1+1,++   | 54,205    |
| 3. Cofcaville ARC, Maddela     |        |             |           |          |           |
| Ouirino, Region II             | 24,719 | 2,072       | 26,791    | 4,606    | 31,397    |
| 4. Montilla ARC, Tuvo, Balanga |        |             |           | ,        |           |
| Bataan, Region III             | 9,659  | 5,827       | 13,486    | 91.890   | 105,376   |
| 5. Maulawin ARC, Calauag       |        |             |           |          |           |
| Quezon, Region IV              | 19,541 | 1,650       | 21,191    | 7,243    | 28,434    |
| 6. Pagasa, Tinambac            |        |             |           |          |           |
| Camarines Sur, Region V        | 19,809 | 1,903       | 21,712    | 3,128    | 24,840    |
| 7. Abiera Estate, Altavaz      |        |             |           |          |           |
| Aklan, Region VI               | 5,916  | 470         | 9869      | 2,092    | 8,478     |
| 8. San Vicente ARC, Trinidad   |        |             |           |          |           |
| Bohol, Region VIII             | 15,472 | 1,901       | 17,373    | 5.556    | 22,929    |
| 9. Marangog ARC, Hilongos      |        |             |           |          |           |
| Leyte, Region VIII             | 7,811  | 2,501       | 10,312    | 2,939    | 13,251    |
| 10. Silae ARC, Malaybalay      |        |             |           | :        |           |
| Bukidnon, Region X             | 21,974 | 1,343       | 23,317    | 1,316    | 24,633    |
| 11. Kipalili ARC, Asuncion     |        |             |           |          |           |
| Davao Del Norte, Region XI     | 9,713  | 797         | 10,510    | 3,172    | 13,682    |
| 12. Mat-i ARC, Surigao City    |        |             |           |          | 1 4       |
| Surigao Del Norte, Region XIII | 15.296 | 1,690       | 16.986    | 5.197    | 22,183    |
|                                |        |             |           |          |           |
| Average Total Income           |        |             |           |          | 32,043,83 |