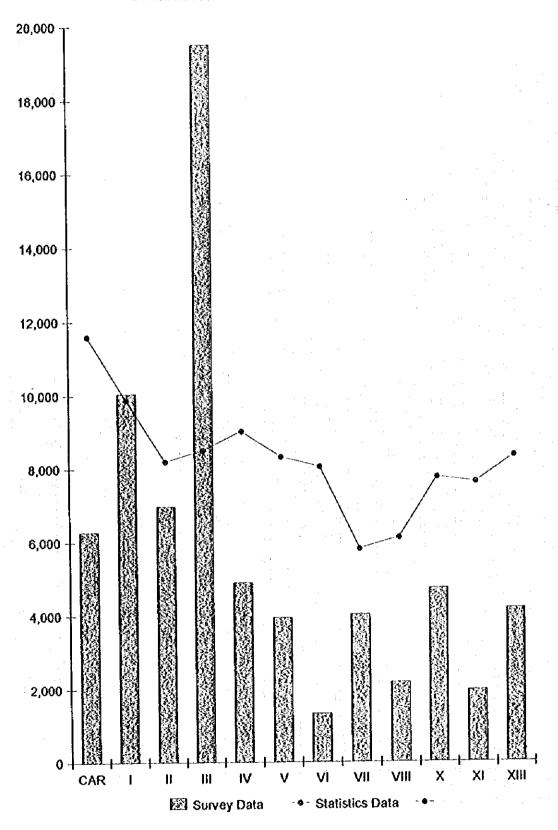

Source: Farmer's Agro-Socio-Economic Survey, JICA Study Team, 1996

Table O.1-6 Demand and Supply of Selected Agricultural products (Staple Food) by Model Area

|                                  |            | Rice Per Capita |                         |            |             | Meat Per Capita |                        | :       |          | Fish Per Capton |             |            |         | Ver Per Capita |                        |            |          |
|----------------------------------|------------|-----------------|-------------------------|------------|-------------|-----------------|------------------------|---------|----------|-----------------|-------------|------------|---------|----------------|------------------------|------------|----------|
| Model Area                       | Population | Consumption     | Requirements Production | Production | Balance     | Consumption     | Requirement Production |         | Bahnce   | Consumption     | Requirement | Preduction | Balance | Contemption    | Requirement Production | Production | Balance  |
|                                  |            | Per Yr. (kg.)   | In Ng Ar                | (kg.)      | (+ oc ·)    | Per Yr. (kg.)   | In Kg/Vr.              | (kg)    | (+ OL +) | Per Vr. (kg.)   | in KeNr.    | (A.C.)     | (+04-)  | Per Yr. (kg.)  | IN KEN'E.              | (4.E.)     | (+ or .) |
| 1. Supplied ARC                  |            |                 |                         |            |             |                 |                        |         |          |                 |             |            |         |                |                        |            |          |
| Burgued, Abra, CAR.              | 3.7X       | 3               | 11.411                  | 30         | (6, 113)    | 71              | 1,802                  | 57.7    | 0,000    | 5               | 1, 140      | ,          |         | •              | 10.05                  | Stro, I    | 301      |
| T. Tabigos ARC                   |            |                 |                         |            |             |                 |                        |         |          | -               |             |            |         |                |                        |            | . 7 - 1  |
| San Juan, La Union, Region I     | 270        | 151             | 11,580                  | 8,000      | (085 1.6)   |                 | 002,7                  | , 70%.  | (90%)    | 25              | 0, 0        |            |         | 2.             | 0.180                  | ķ          | 1.00     |
| 3. Cofcaville ARC                |            |                 | -                       |            |             |                 |                        |         | - 1      |                 |             |            |         |                |                        |            |          |
| Maddela, Queno, Region II        | £          | 152             | 11.8%                   | 2,577      | 1.011.02.   | E               | 4,906                  | 0.163   | 4,257    | 13              | 3,800       |            |         | Z              | 8                      | 0          | - (0)    |
| 4. Monthle Est ARC               |            |                 |                         |            |             |                 |                        |         |          |                 |             |            |         |                |                        |            |          |
| Balanga, Rutaan, Region III      | 7.1        | 140             | 40.170                  | •          | (10,3,0)    | 52              | - 15, M.               | 11.80   | (3,855)  | 43              | 11,053      | •          |         | ,5,            | 5                      | 0.1.12     | 0 38c    |
| S Maulawan ARC                   |            | -               |                         | :          |             |                 |                        |         |          |                 |             |            |         |                |                        |            | 1        |
| Culating, Cheton, Region IV      | 102        | ;<br>;          | 1(0)17                  | 13,262     | (38,300)    | 17.             | 4,074                  | 10.00   | 1,20,0   | e le            | 40.6        |            |         | \$1            | 3.765                  | Or.        | (4.075)  |
| o Pages ARC                      |            |                 |                         |            |             |                 |                        |         |          |                 |             |            |         |                |                        |            | usar.    |
| Tutambes, Camannes Sur           |            |                 |                         |            | <del></del> |                 |                        |         |          |                 |             |            |         |                |                        |            |          |
| Region V                         | 313        | 2.              | 15.00                   | 94.5       | CHAIN       |                 | 4,605                  | 11811   | 6.610    | 15              | 1.50        |            |         |                | 5,312                  | 705        | (48.64)  |
| 7. Absera Estate                 |            |                 |                         |            |             |                 |                        |         |          |                 |             |            |         | <u> </u>       |                        |            |          |
| Airsvar, Aklan Region VI         | 318        | 3               | 1.<br>1.                | 1,877      | (27.00/8)   | 0               | 0.130                  | 13.512  | 10,332   | 14              | 337         |            |         | ·              | 2,236                  | ,          | (2,220)  |
| R. Sun Viscente ARC              |            |                 |                         |            |             |                 |                        |         |          |                 |             |            |         |                |                        |            |          |
| Thrudad, Bohol, Regon VII        | SK.        | ដ               | 14.526                  | K23        | (26,253)    | σ               | 7,50                   | ,000°   | 1,460    | R               | 099's       | •          |         | 01             | 7.5X                   | 325        | (4,203)  |
| W. Marangog ARC                  |            |                 |                         |            |             |                 |                        | :       |          |                 |             |            |         |                |                        |            |          |
| Hulongos, Leyte, Region VIII     | કુ         | 101             | \$0.00                  | 77         | (30,372)    | c               | 1836                   | 8,927   | 100,     | 1.1             | 5 202       | •          |         | 13             | J. Non                 | •          | (99)     |
| 10. Suber ARC                    |            |                 |                         | <b>-</b>   |             |                 |                        |         |          |                 |             |            |         |                | . =                    |            |          |
| Malaybalay, Butadnon             |            |                 |                         |            | •           |                 |                        |         |          |                 |             |            |         |                |                        |            |          |
| Region N                         | 3;         | 0,1             | 33,670                  | 19         | (32,134)    | 01              | 210,2                  | 6,004   | 1,773    | 8               | 4,600       | •          |         | 01             | 93.                    | •          | 3.0      |
| 11. Krpalik ARC                  |            |                 |                         |            |             |                 |                        |         |          |                 |             |            |         |                |                        |            |          |
| Asuncian, Davac, Region XI       | a.         | 33              | 10,624                  | 10.551     | C0.071      | 7               | 200.                   | 6,413   | 392      | 9               | 2,088       |            |         | -              | 00(1                   | O.C.       | 0,00     |
| 12. Mary ARC                     |            |                 |                         |            |             |                 |                        |         |          |                 |             |            |         |                |                        |            |          |
| Sungao Ciry, Sungao del          | •          |                 |                         |            |             |                 |                        |         |          |                 |             |            |         |                |                        |            |          |
| Sur, Region XIII                 | 763        | 85.             | 11,817                  |            | (41,817)    | οĸ              | P. Y                   | 27.73   | 2,000    | 72              | 6.112       | •          |         | 11             | 1,803                  | 8          | 0.7935   |
| Average                          | 3,423      | 1,521           | 427,184                 | 70,373     | (350,550)   | \$12            | \$06'35                | 115,875 | 196'98   | 222             | 62,297      |            | •       | 202            | 55,135                 | \$195      | 1        |
| Charles Comments to the Comments | ī          |                 | F . 02                  |            | ĺ.          |                 |                        |         |          |                 |             |            |         |                |                        |            | ı        |