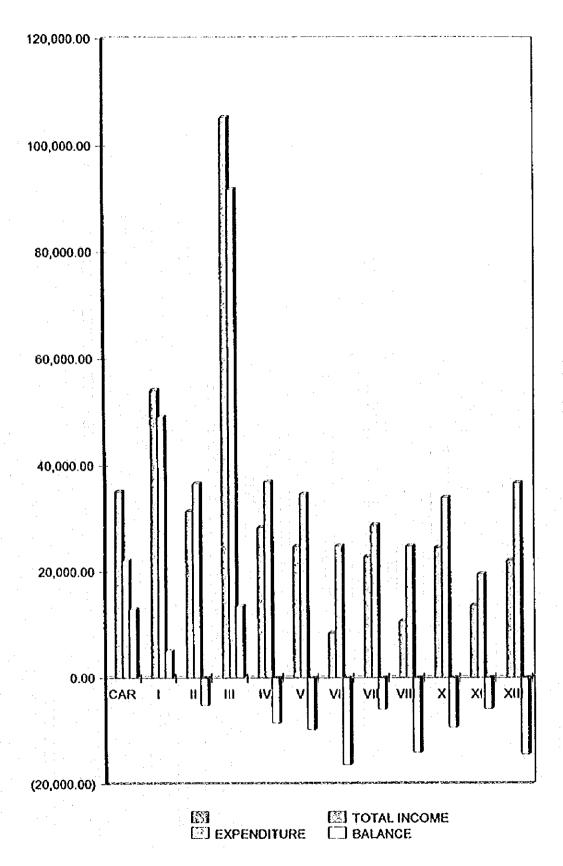

## <u>List of Figures</u>

| Figure O.1-1 | Farm and Non-Farm Income per Household by Region              |
|--------------|---------------------------------------------------------------|
| Figure O.1-2 | Comparison with Annual Income and Expenditure by Region       |
| Figure O.1-3 | Comparison with Annual per Capita Poverty Threshold by Region |
| Figure 0.1-4 | Target of Farm Balance                                        |

urce: Farmer's Agro-Socio-Économic Sur

Comparison with Annual Income and Expenditures per Household by Model Area Table 0.1-2

|                                | Total   | Total       |            |
|--------------------------------|---------|-------------|------------|
| Model Area                     | Income  | Expenditure | Total      |
| 1. Sappa-ac ARC, Bangued       |         |             | -          |
| Abra, CAR                      | 35,117  | 22,136      | 12.981     |
| 2. Talugtog ARC. San Juan      |         |             |            |
| La Union, Region I             | 54.205  | 161.61      | 5,014      |
| 3. Cofcaville ARC, Maddela     |         |             |            |
| Quinno, Region II              | 31,397  | 36.637      | (5.240)    |
| 4. Montilla ARC, Tuyo, Balanga |         |             |            |
| Bataan, Region III             | 105,376 | 91,821      | 13,555     |
| 5. Maulawin ARC, Calauag       |         |             |            |
| Quezon, Region IV              | 28.434  | 37.011      | (8.577)    |
| 6. Pagasa, Tinambac            |         |             |            |
| Camarines Sur. Region V        | 24,839  | 34.682      | (6.843)    |
| 7. Abiera Estate, Altavaz      |         |             |            |
| Aklan. Region VI               | 8,178   | 24.913      | (16.435)   |
| 8. San Vicente ARC, Trinidad   |         |             | -          |
| Bohol, Region VIII             | 22,929  | 28.866      | (5.937)    |
| 9. Marangog ARC. Hilongos      |         |             |            |
| Leyre. Region VIII             | 13,251  | 24.848      | (11.597)   |
| 10. Silae ARC, Malaybalay      |         | :           |            |
| Bukidnon, Region X             | 24,632  | 34.025      | (9.393)    |
| 11. Kipalili ARC. Asuncion     |         |             |            |
| Davao Del Norte, Region XI     | 13,682  | 19.581      | (5.899)    |
| 12. Mat-i ARC, Surigao City    |         |             | -          |
| Sungao Del Norte, Region XIII  | 22.183  | 36.702      | (14.519)   |
|                                |         |             |            |
| Average Balance                |         |             | (4.657.50) |