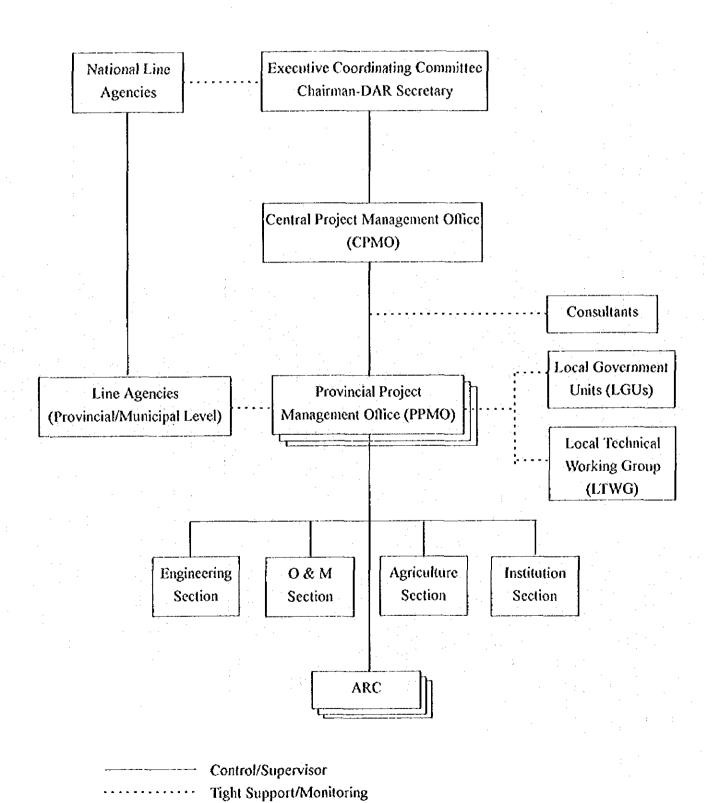

## **List of Figures**

| Figure N.2-1 | Proposed Schedule for Consulting Services     |
|--------------|-----------------------------------------------|
| Figure N.2-2 | Organization Chart for Project Implementation |
| Figure N.2-3 | Organization Chart for O & M                  |