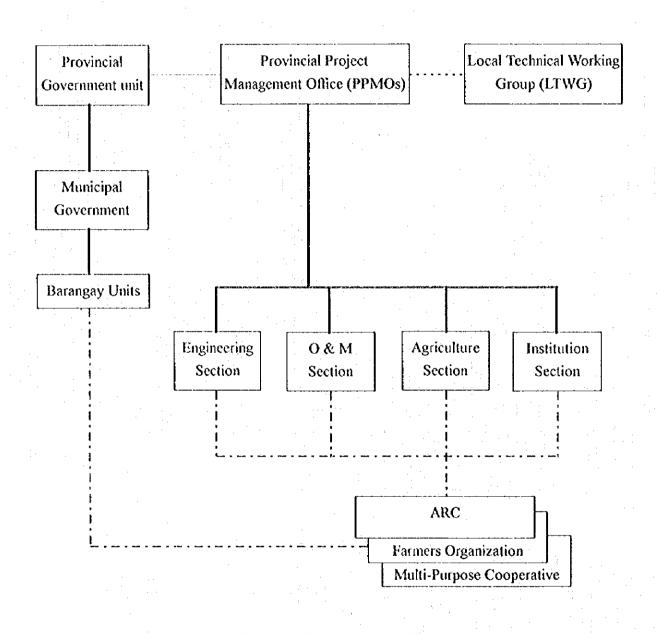

## **List of Figures**

| Figure N.2-1 | Proposed Schedule for Consulting Services     |
|--------------|-----------------------------------------------|
| Figure N.2-2 | Organization Chart for Project Implementation |
| Figure N.2-3 | Organization Chart for O & M                  |