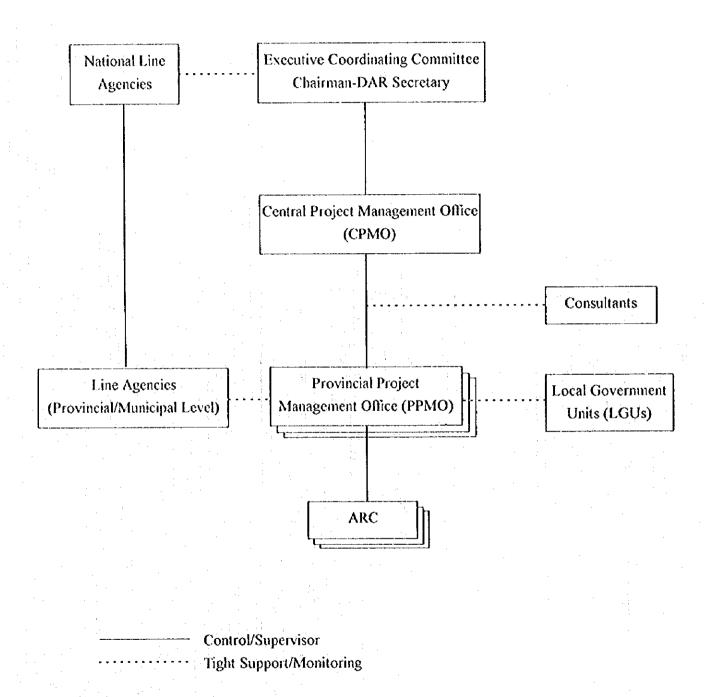

# Lists of Figures

| Figure N.1-1 | Organization Chart for Project Implementation |
|--------------|-----------------------------------------------|
| Figure N.1-2 | Organization Chart for O & M                  |