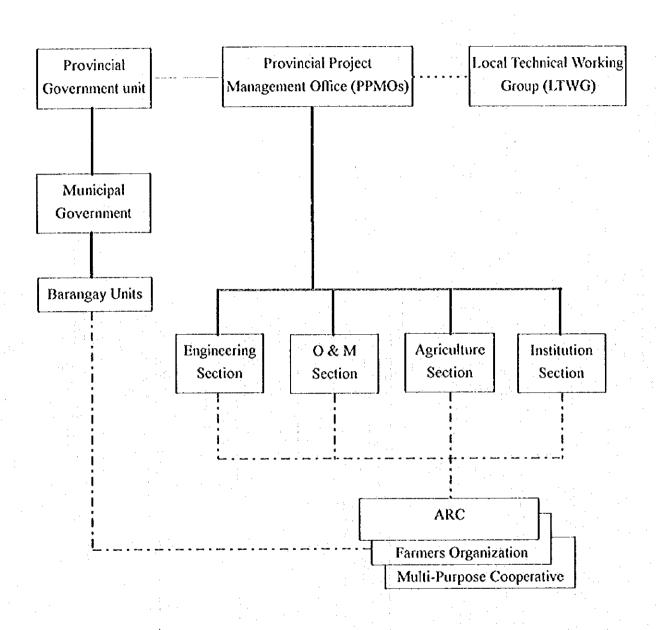

# Lists of Figures

| Figure N.1-1 | Organization Chart for Project Implementation |
|--------------|-----------------------------------------------|
| Figure N.1-2 | Organization Chart for O & M                  |