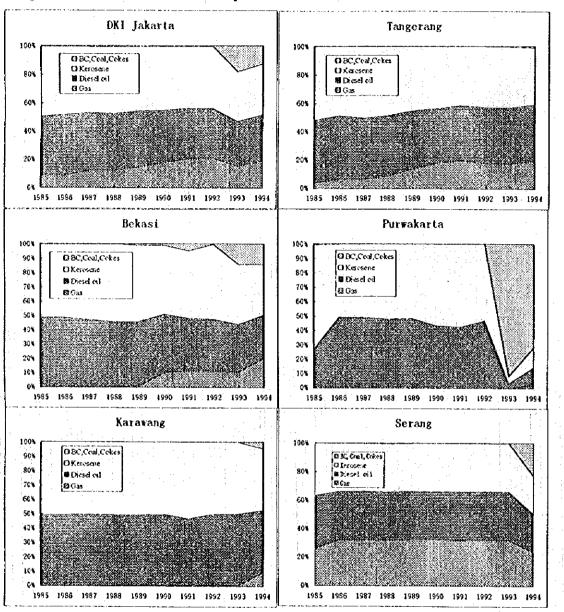

The situation of fuels consumption for factory use in the industrial sector in the five regions are illustrated in Fig. 10-1-1, Fig. 10-1-2, and Table 10-1-1. Fig. 10-1-1 shows by type the annual consumption of factory use fuels in industry for each county from 1985 to 1994. Fig. 10-1-2 shows the trends of composition in this breakdown.