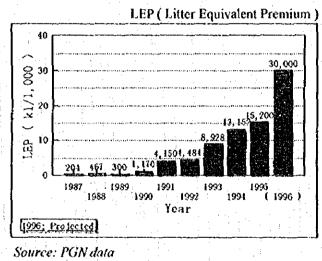

| 14.8  | 6, 101      | 15.7  | 6,521       | 15.8          | 3, 407             | 8.3        |
| ÷ | Total                                     | 31,014      | 0.001 | 36, 037     | 100.0 | 38, 919     | 100.0 | 41,403      | 100. <b>0</b> | 41, 111            | 100.0      |

Source: Pertamina

### 11.4.2 NGV Penetration

The NGV was introduced in Indonesia in 1987 and the number of NGVs were 3,000 in 1994 (Figure 11-4-1). All of the NGVs were converted from gasoline engine cars and they are all dual fuel. 2,500 out of 3,000 cars are taxis. The growth rate of NGV sales was about 42 % per year from 1987 to 1994. It might be hard to achieve the target of 30,000 cars by 2000, even if the growth rate of NGV continues at 40 % per year.



 $\bigcirc$ 

籖

Source: PETROMINER Jan. 15, 1997





### 11.4.3 Influence on the Environment

Table 11-4-2 shows the influence of exhaust gas from automobiles on the environment as studied by Bapedal ( Board of Environment Effect Control ) in 1992. From this study, it is clear that the environmental influence by NGVs is large.

| - | Table 11-4-2 Palluenc | COLEXNAUSI GAS IFOIR A |
|---|-----------------------|------------------------|
|   | Item                  | Influence(%)           |
| ł | Total Suspended Solid | 44                     |
|   | Hydrocarbon           | 89                     |
|   | Lead                  | 100                    |
|   | NOx                   | 73                     |

Table 11-4-2 Influence of Exhaust Gas from Automobiles

Source: PETROMIER Jan. 15, 1997

1

ß

# Table 11-4-3 and Table 11-4-4 show the