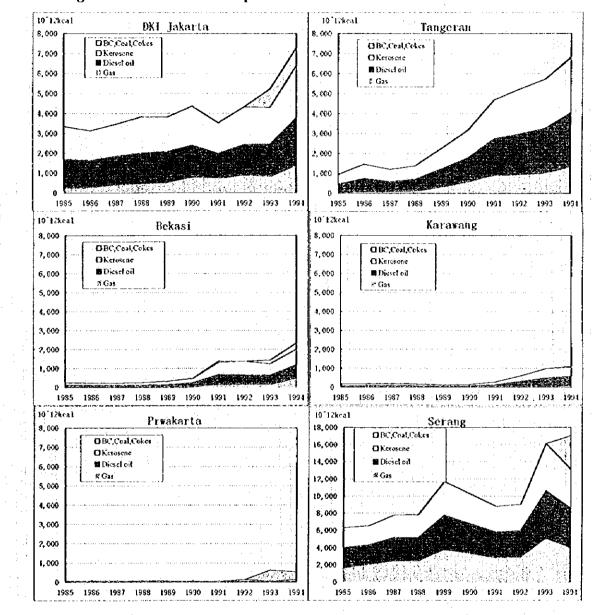

The situation of fuels consumption for factory use in the industrial sector in the five regions are illustrated in Fig. 10-1-1, Fig. 10-1-2, and Table 10-1-1. Fig. 10-1-1 shows by type the annual consumption of factory use fuels in industry for each county from 1985 to 1994. Fig. 10-1-2 shows the trends of composition in this breakdown.

The statistics of the total industrial fuels include fuels for factory transportation, i.e., for truck diesel oil fuel and automotive gasoline, and net fuels used for production in factories, i.e., for process heating, boiler, and power generation. Fig. 10.1-1, Fig. 10.1-2, and Table 10.1-1 show the data of net fuels used for production in factories excluding transport use. Whole fuel data including both use of transport and production in factories are compiled in the Appendices.