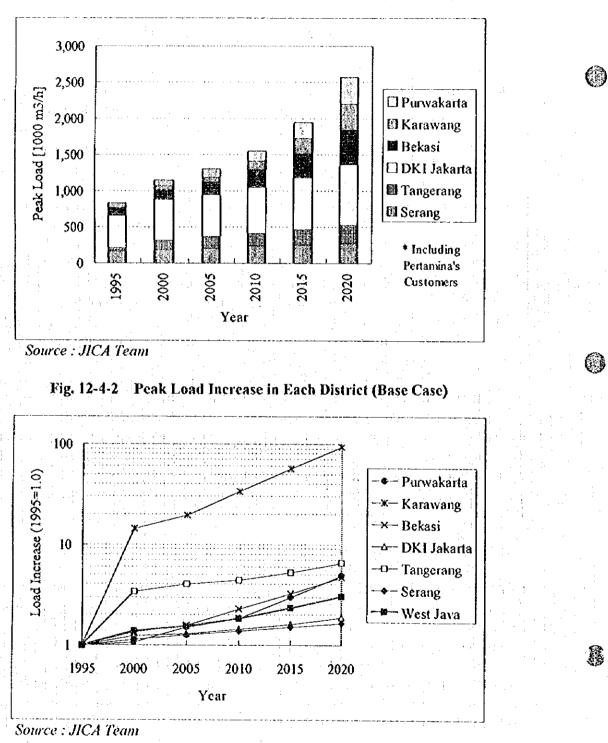

4.1 Transmission Line Proposed for West Java

Using the base case demand projection, we simulated the transmission status in West Java until year 2020. Fig. 12-4-1 shows the peak load in each district which was calculated from the base case demand projection. Also Fig. 12-4-2 shows the peak load increase indices based on our projection.

From the both graphs, peak load in West Java is expected to reach more than 2.5 million m<sup>3</sup>/h in year 2020 which is 3 times larger than the current one, and especially load in Kab. Karawang is expected to increase rapidly. Since Kab. Purwakarta, Kab. Karawang and Kab. Bekasi have large industrial estates, the demands in these districts

are expected to increase sharply. Peak load in Tangerang includes the load for an IPP in BSD after year 2000.





Using these base case peak time load, we conducted network analysis in order to confirm the capacity of transmission system. According to the results of network simulation conducted, the pipelines which increase the transmission capacity from Subang and Pasir Jadi gas fields to Pertamina's existing pipeline is necessary until year 1999. (Fig. 12-4-3) After the South Sumatra Line is connected to Pertamina's existing transmission line at Cilegon in year 2000, the status of West Java transmission system will change dramatically. Boosters at Tegal Gede and Bitung are no longer necessary to work to transmit gas to Cilegon since gas comes from Cilegon. (Fig. 12-4-4) This condition is predicted to continue until year 2015. (Fig. 12-4-5) After year 2015, another transmission lines are necessar