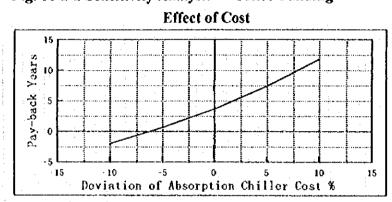

in Figure 11-2-1. If the power price is raised to 1.35 times of the current value (275Rp/kWh, current price 204Rp/kWh) and the gas price, to 1.52 times (500Rp/m3, current price 330Rp/m3), the pay-back year would not be changed. This means absorption chillers can compete against turbo chillers.



# Table 11-2-2 Economic Evaluation (Air conditioning)

0

The installation cost, and economics, of the system is influenced by many factors. Figure 11-2-2 shows the influence of the changing installation cost of the absorption chiller against the constant cost of a turbo chiller. The pay-back time of the system becomes 7.3 years from 3.6 years, if the deviation in the construction cost of the absorption chiller is 5% higher. Thus the influence of the installation cost on the economics is great.



# Fig. 11-2-2 Sensitivity Analysis - - Office Building

Source: JICA Team

It is easy to replace a turbo chiller with an absorption chiller in a building is already equipped with chilled water pipings (so-called central cooling). In the case of an air source package chiller is already being installed, installing an absorption chiller is very difficult. This is because installing chilled water piping in a building being already constructed is very expensive.

In the case of small buildings, the air source package chiller is said to be more economical than the absorption chiller. 100RT is thought to be the border line capacity, and for capacity larger than 100RT, absorption chillers are generally more economical than air source package chillers. This capacity corresponds to a building of f