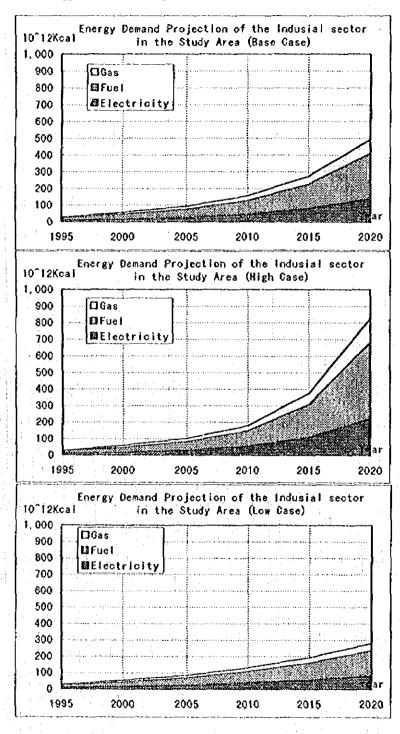

y and 21.5 times in 2020.

Annual average growth rate of gas sales in the survey area during a period of from 1995 to 2020 is 10.6% for the Base Case, 8.0% for the Low Case, and 13.1% for the High Case.

The GDP elasticity of the urban gas demand for industrial use during a period of from 1995 to 2020 is 1.4 for the Base Case, 1.3 for the Low Case, and 1.5 for the High Case. The following is the description of characteristics of individual regions.

(a) The demand increase of urban gas for industrial use at DKI Jakarta and Tangerang should begin to slow down at around 2020. After then, the demand in these regions would draw a last half profile of S-shape saturation curve. Consequently, the value in 2020 in these districts can be accepted as the upper limit also in a period of after 2020.



# Fig. 10-3-3 Energy Demand Projection of the Industrial Sector in the Study Area

63

Pi -

Source: Calculated by the Study Team



Source: Calculated by the Study Team

63

1

X

(b) The demand of urban gas for industrial use at Bekasi, Karawang, and Purwakarta should continue the growth at around 2010 to 2020. Most of the industrial estates currently approved should be filled up at around 2020 to 2025. Accordingly, the urban gas demand for industrial use in the whole area of the survey should continue its increase even in 2020, though the area includes DKI Jakarta and Tangerang.

(c) However, there is a governmental policy to promote industrialization in other Provinces and other islands, so it is not reasonable to assume the increase of area of

industrial estates to two fold and fur