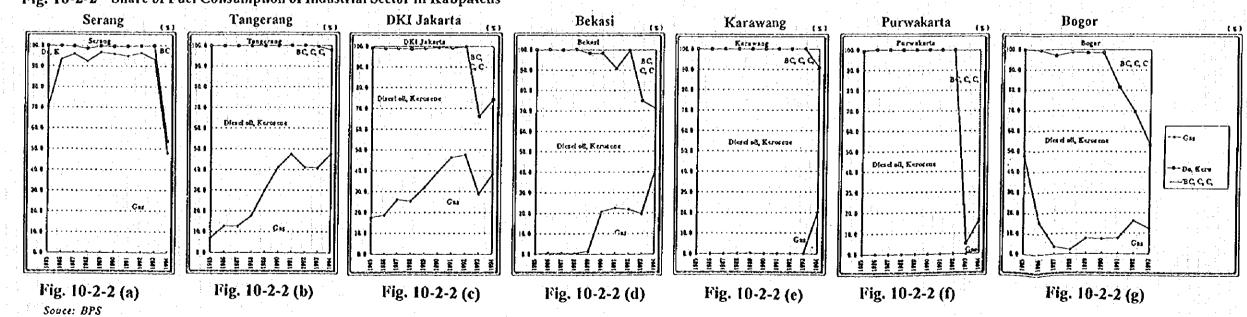

The situation of fuels consumption for factory use in the industrial sector in the five regions are illustrated in Fig. 10-1-1, Fig. 10-1-2, and Table 10-1-1. Fig. 10-1-1 shows by type the annual consumption of factory use fuels in industry for each county from 1985 to 1994. Fig. 10-1-2 shows the trends of composition in this breakdown.