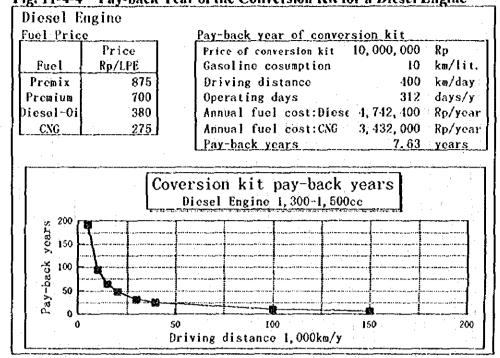

iving distance                       | 400 km/day  |
| Premium    | 700    | Operating days                         | 312 days/y  |
| Diesel-Oi  | 380    | Annual fuel cost:gasoline 8,736,       | 000 Rp/year |
| CNG        | 275    | Annual fuel cost:CNG 3, 432,           | 000 Rp/year |
|            | · _ ·  | Pay-back years 0.                      | 38 years    |



### Source: JICA Team

The price of the conversion kit for a diesel engine is Rp 10 million. The pay-back time of the conversion kit is more than 7 years for cars that drive long distances such as taxis. This is because the price of the conversion kit is high and the price of diesel fuel is low. From an environmental viewpoint it is more effective to convert diesel fuel to CNG. But it is hard from an economical view point.





Source: JICA Team

### 11.4.5 Numbers of Filling Stations

At present there are 14 filling stations in Indonesia, of which 12 are in DKI Jakarta. Three stations are under construction. On the other hand, the number of gas station is about 300. The area of DKI Jakarta is some 650 square km and the distribution of gas station is one station per 2.2 square km. Therefore the average access distance to a gas station is less than 1.5 km, if stations are distributed uniformly in Jakarta. According to the research which was performed by the Institute of Technology of Bandung, about 100 CNG filling stations are necessary in Jakarta. In this case, the access distance is less than 2.5 km. From the point of users convenience for CNG penetration, the access distance is required to be short enough.