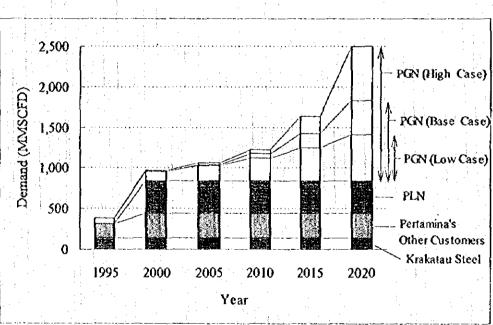

Projected Supply and Demand for Urban Gas

For the projection of supply and demand, we assumed the following conditions;

 Gas Production in West Java follows the Pertamina's production plan. (cf. Fig. 5-1-1)

(2) The South Sumatra Pipeline to transmit 250 MMSCFD gas to Java will start in year 2000 and continue until year 2020.

()

(3) Direct customers of Pertamina use gas according to Pertamina's gas production plan until year 2000, and after that, they will keep using the same amount of gas as in year 2000.

(4) As for the gas demand in Serang, we use 94 MMSCFD, which is shown in Table 5-3-1, as the target demand in year 2020 though Serang is not included in our master plan region.

Fig. 12-1-1 shows the demand projection for natural gas in West Java according to the above conditions.



Fig. 12-1-1 Demand Projection for Natural Gas in West Java

Source : JICA Team

From the graph, gas demand for Krakatau Steel and PLN is greater than that for PGN at the year of 2000. However, PGN's demand begins to increase after 2005 and is forecasted to be almost same as the total demand of other consumers. Fig. 12-2-2 shows our supply and demand projection. Gas production in West Java is predicted to decrease after year 2000 and the gas sources outside West Java and South Sumatra have to be exploited for the area after year 2005 even in the low case demand. The amount of gas expected from other sources is shown in Fig. 12-2-3.



Fig. 12-2-2 Projected Supply and Demand for Natural Gas



According to Fig. 12-2-3, the amount of gas to be supplied from other than West Java and South Su