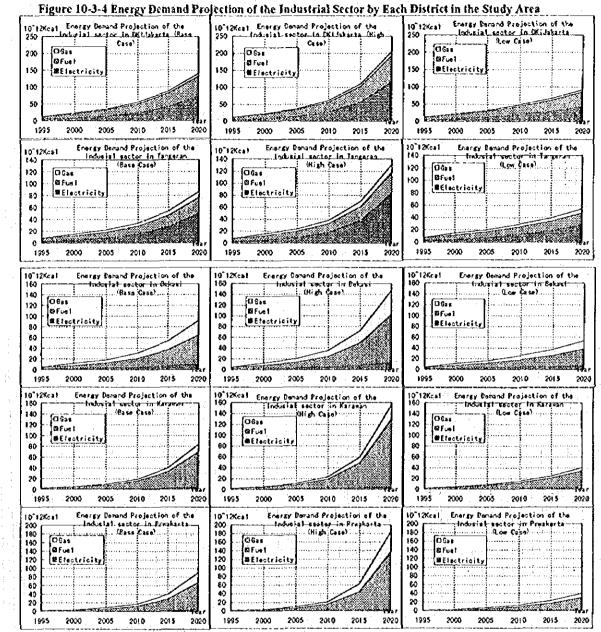

or the Base Case, 8.0% for the Low Case, and 13.1% for the High Case.

The GDP elasticity of the urban gas demand for industrial use during a period of from 1995 to 2020 is 1.4 for the Base Case, 1.3 for the Low Case, and 1.5 for the High Case. The following is the description of characteristics of individual regions.

(a) The demand increase of urban gas for industrial use at DKI Jakarta and Tangerang should begin to slow down at around 2020. After then, the demand in these regions would draw a last half profile of S-shape saturation curve. Consequently, the value in 2020 in these districts can be accepted as the upper limit also in a period of after 2020.



# Fig. 10-3-3 Energy Demand Projection of the Industrial Sector in the Study Area

63

Pi -

Source: Calculated by the Study Team



Source: Calculated by the Study Team

63

1

X

(b) The demand of urban gas for industrial use at Bekasi, Karawang, and Purwakarta should continue the growth at around 2010 to 2020. Most of the industrial estates currently approved should be filled up at around 2020 to 2025. Accordingly, the urban gas demand for industrial use in the whole area of the survey should continue its increase even in 2020, though the area includes DKI Jakarta and Tangerang.

(c) However, there is a governmental policy to promote industrialization in other Provinces and other islands, so it is not reasonable to assume the increase of area of

industrial estates to two fold and further to three fold of the currently approved area in West Java. During and after 2020, therefore, the total gas demand increase in th