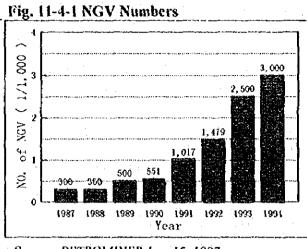

| 4,753       | 14.0  | 5,342       | 14.8  | 6, 101      | 15.7  | 6,521       | 15.8          | 3, 407             | 8.3        |
| ÷ | Total                                     | 31,014      | 0.001 | 36, 037     | 100.0 | 38, 919     | 100.0 | 41,403      | 100. <b>0</b> | 41, 111            | 100.0      |

Source: Pertamina

### 11.4.2 NGV Penetration

The NGV was introduced in Indonesia in 1987 and the number of NGVs were 3,000 in 1994 (Figure 11-4-1). All of the NGVs were converted from gasoline engine cars and they are all dual fuel. 2,500 out of 3,000 cars are taxis. The growth rate of NGV sales was about 42 % per year from 1987 to 1994. It might be hard to achieve the target of 30,000 cars by 2000, even if the growth rate of NGV continues at 40 % per year.



 $\bigcirc$ 

籖

Source: PETROMINER Jan. 15, 1997





### 11.4.3 Influence on the Environment

Table 11-4-2 shows the influence of exhaust gas from automobiles on the environment as studied by Bapedal ( Board of Environment Effect Control ) in 1992. From this study, it is clear that the environmental influence by NGVs is large.

| - | Table 11-4-2 Palluenc | COLEXNAUSI GAS IFOIR A |
|---|-----------------------|------------------------|
|   | Item                  | Influence(%)           |
| ł | Total Suspended Solid | 44                     |
|   | Hydrocarbon           | 89                     |
|   | Lead                  | 100                    |
|   | NOx                   | 73                     |

Table 11-4-2 Influence of Exhaust Gas from Automobiles

Source: PETROMIER Jan. 1