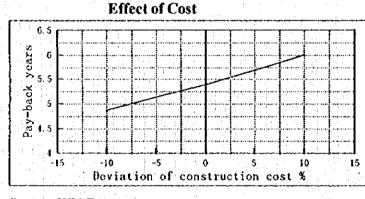

n in Table 11-3-2.

The sensitivity analysis for power and gas price of a model case for a hotel is in Figure 11-3-1. The present prices of power and gas are 174Rp/kWh and 330Rp/m3 respectively, and the pay-back time is 5.4 years. If the power prices were to be raised to 223Rp/kWh(1.28 times of the present power price) and the gas price, to 500Rp/m3(1.52 times of the present gas price), the pay-back time of the system becomes 5 years.



Source: JICA Team



(È)

S,

Source: JICA Team

The result of the sensitivity analysis of the change in the construction costs is in Figure 11-3-2. The pay-back time of the system decreases to 4.9 years from 5.4 years, if the deviation in the construction cost of the system is -10 % (-10% = minus ten percent).

Fig. 11-3-2 Sensitivity Analysis - - Hotel



Source: JICA Team

The economics of a diesel engine co-generation system for a model case of a hotel was evaluated. The pay-back time of the diesel engine co-generation system for a hotel receiving PLN power is 3.7 years. On the other hand, the pay-back time of a gas engine co-generation system is 5.4 years and longer than that of a diesel engine co-generation system. The sale of a gas engine co-generation system might be difficult from the economic viewpoint. In Japan, diesel engine installation is limited in certain areas because of environmental restrictions. When the environmental restrictions of Jakarta become more strict in the future, the gas engine system may be adopted.

### 11.3.2 Self Power Generators

Many facilities such as hotels, hospitals, office buildings, factories and