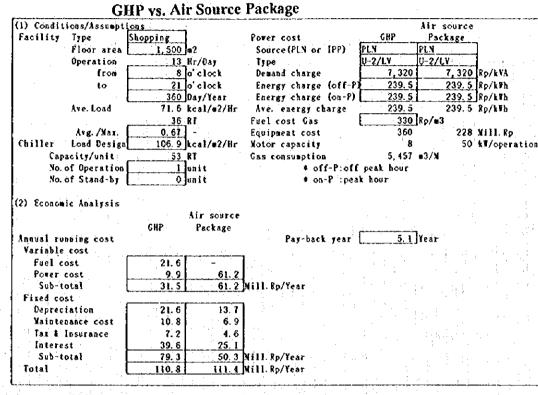

e less than 100RT.

We evaluated the economics of GHP in comparison with air source package chillers. The running costs of GHP are lower than those of the air source package chiller for office buildings, hotels, hospitals and shopping centers. But total operating costs become higher than those of air source package chillers because the capital cost of GHP is higher and so the depreciation cost is high. GHP is competitive with the air source package chiller only in the case of shopping centers, because power prices for commercial facilities for the class ( PLN class U-2/LV ) is relatively high and the operating hours of shopping center are long. Table 11-2-3 shows the model economic evaluation of GHP for a shopping center application.

# Table 11-2-3 Economic Evaluation (Air conditioning)



Source: JICA Team

9

### 11.3 Decentralized Power Systems

We discuss both co-generation and self power generation in this section, though a simple generator is not classified as co-generation.

# 11.3.1 Co-generation System

The most economical operation of a co-generation system is to run the system at full capacity constantly for a base load and to receive the rest of the fluctuating power from a commercial power supply such as PLN (grid-connected operation). But it became clear that grid-connected operation with PLN power was impossible. The PLN power supply is unstable in frequency and voltage. The deviation from standard condition is large and occurs frequently. A grid connection requires the operation of a co-generation system synchronously with PLN power. To operate a co-generat