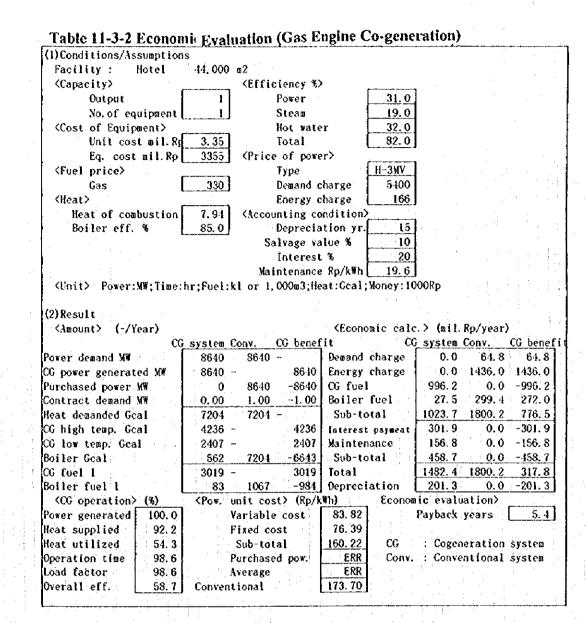

|
|----------------------------------|-------------------------------|
| Facility                         | Pay-back years for model case |
| Hotel                            | 5.4                           |
| Factory ( case of IPP customer ) | 4.7                           |

Source: JICA Team

The result of a model case for a hotel is shown in Table 11-3-2.

The sensitivity analysis for power and gas price of a model case for a hotel is in Figure 11-3-1. The present prices of power and gas are 174Rp/kWh and 330Rp/m3 respectively, and the pay-back time is 5.4 years. If the power prices were to be raised to 223Rp/kWh(1.28 times of the present power price) and the gas price, to 500Rp/m3(1.52 times of the present gas price), the pay-back time of the system becomes 5 years.



Source: JICA Team



(È)

S,

Source: JICA Team

The result of the sensitivity analysis of the change in the construction costs is in Figure 11-3-2. The pay-back time of the system decreases to 4.9 years from 5.4 years, if the deviation in the construction cost of the system is -10 % (-10% = minus ten percent).

Fig. 11-3-2 Sensitivity Analysis - - Hotel



Source: JICA Team

The economics of a diesel engine co-generation system for a model case of a hotel was evaluated. The pay-back time of the diesel engine co-generation system for a hotel receiving PLN power is 3.7 years. On the other hand, the pay-back time of a gas engine co-generation system is 5.4 years and longer than that of a diesel engine co-generation system. The sale of a gas engine co-generation system might be difficult fr