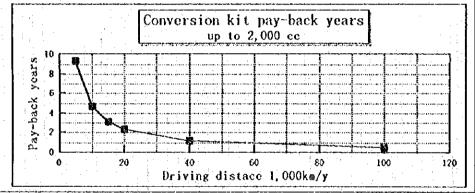

]

Я.



| Gasoline   | -      |                                        |             |
|------------|--------|----------------------------------------|-------------|
| Fuel Price |        | <u>Pay-back year of conversion kit</u> | <u> </u>    |
|            | Price  | Price of conversion kit 2,000,0        | 000 Rp      |
| Fuel       | Rp/LPE | Gasoline cosumption                    | 10 km/lit.  |
| Premix     | 875    | Driving distance                       | 400 km/day  |
| Premium    | 700    | Operating days                         | 312 days/y  |
| Diesel-Oi  | 380    | Annual fuel cost:gasoline 8,736,       | 000 Rp/year |
| CNG        | 275    | Annual fuel cost:CNG 3, 432,           | 000 Rp/year |
|            | · _ ·  | Pay-back years 0.                      | 38 years    |



### Source: JICA Team

The price of the conversion kit for a diesel engine is Rp 10 million. The pay-back time of the conversion kit is more than 7 years for cars that drive long distances such as taxis. This is because the price of the conversion kit is high and the price of diesel fuel is low. From an environmental viewpoint it is more effective to convert diesel fuel to CNG. But it is hard from an economical view point.





Source: JICA Team

### 11.4.5 Numbers of Filling Stations

At present there are 14 filling stations in Indonesia, of which 12 are in DKI Jakarta. Three stations are under construction. On the other hand, the number of gas station is about 300. The area of DKI Jakarta is some 650 square km and the distribution of gas station is one station per 2.2 square km. Theref