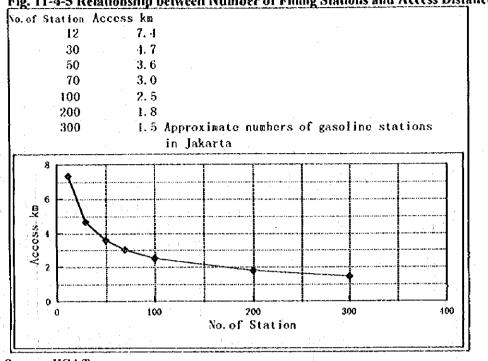

ns in Indonesia, of which 12 are in DKI Jakarta. Three stations are under construction. On the other hand, the number of gas station is about 300. The area of DKI Jakarta is some 650 square km and the distribution of gas station is one station per 2.2 square km. Therefore the average access distance to a gas station is less than 1.5 km, if stations are distributed uniformly in Jakarta. According to the research which was performed by the Institute of Technology of Bandung, about 100 CNG filling stations are necessary in Jakarta. In this case, the access distance is less than 2.5 km. From the point of users convenience for CNG penetration, the access distance is required to be short enough. Figure 11-4-5 shows the relationship between the number of filling stations and access distance.

I



63

### Fig. 11-4-5 Relationship between Number of Filling Stations and Access Distance

Source: JICA Team

### 11.4.6 Proposed Policy to Market NGVs

The present incentives to promote NGV penetration in Indonesia are as follows:

- Setting low price for CNG
- Exempting from import duty gas filling station equipment and conversion (2)kits
- 3 A lower power tariff for industry, for gas filling stations using compressors
- (4)

6 Obligation of 20 % of mass transportation companies to use CNG for operating their vehicles

The current incentives are thought not sufficient to achieve the target to introduce 30,000 NGVs by 2000. Additional policy to promote NGV penetration might be necessary.

The following policy is considered to be effective to promote NGV penetration: "to set regulations fo