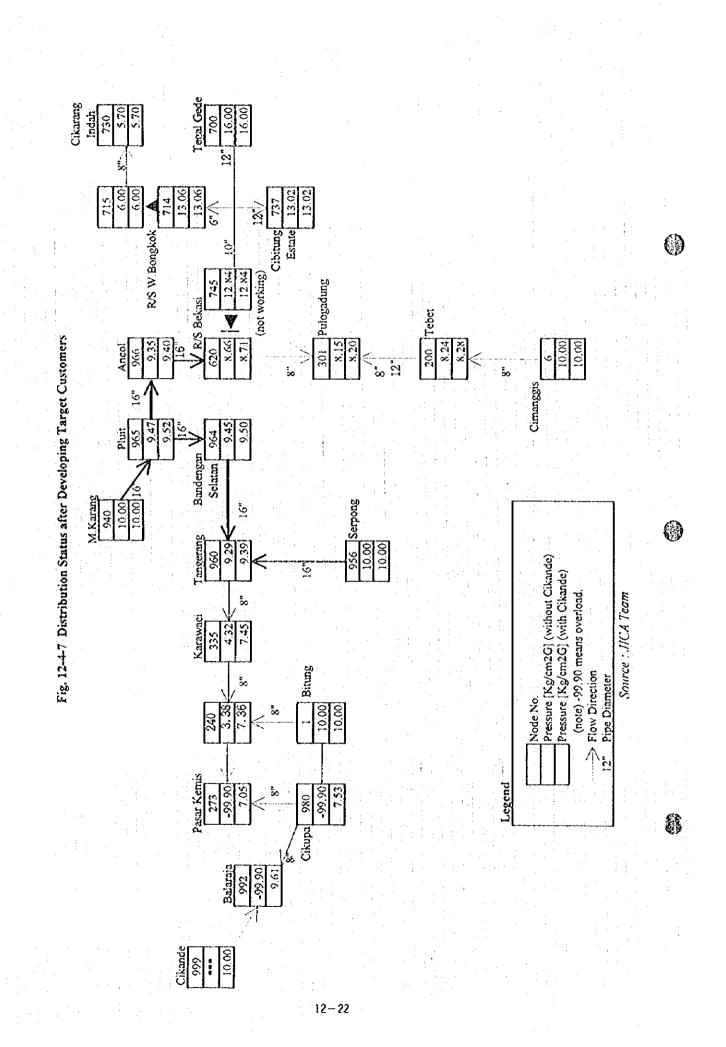

00               | 12,600  | 10 bar | 10"            | l km        |
| 14  | Bukit Indah City                                   | 4700 | 1,034,000             | 118,000 | 10 bar | lew OMal       | 8 km        |
| 15  | Indotaisei                                         | 400  | 88,000                | 10,000  | 10 bar | 8"             | 8 km        |
| 16  | Timor                                              | 210  | 46,200                | 5,300   | 10 bar | 6"             | <u>8 km</u> |
| :   | Total                                              |      | 2,314,700             | 264,300 |        |                | 39 km       |
| 0   |                                                    |      |                       |         |        |                |             |

Source : JICA Team



.