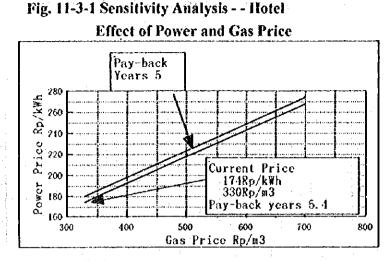

--------------------------------|-------------------------------|
| Facility                         | Pay-back years for model case |
| Hotel                            | 5.4                           |
| Factory ( case of IPP customer ) | 4.7                           |

Source: JICA Team

The result of a model case for a hotel is shown in Table 11-3-2.

The sensitivity analysis for power and gas price of a model case for a hotel is in Figure 11-3-1. The present prices of power and gas are 174Rp/kWh and 330Rp/m3 respectively, and the pay-back time is 5.4 years. If the power prices were to be raised to 223Rp/kWh(1.28 times of the present power price) and the gas price, to 500Rp/m3(1.52 times of the present gas price), the pay-back time of the system becomes 5 years.



Source: JICA Team



(È)

S,

Source: JICA Team

The result of the sensitivity analysis of the change in the construction costs is in Figure 11-3-2. The pay-back time of the system decreases to 4.9 years from 5.4 years, if the deviation in the construction cost of the system is -10 % (-10% = minus ten percent).

Fig. 11-3-2 Sensitivity Analysis - - Hotel



Source: JICA Team

The economics of a diesel engine co-generation system for a model case of a hotel was evaluated. The pay-back time of the diesel engine co-generation system for a hotel receiving PLN power is 3.7 years. On the other hand, the pay-back time of a gas engine co-generation system is 5.4 years and longer than that of a diesel engine co-generation system. The sale of a gas engine co-generation system might be difficult from the economic viewp