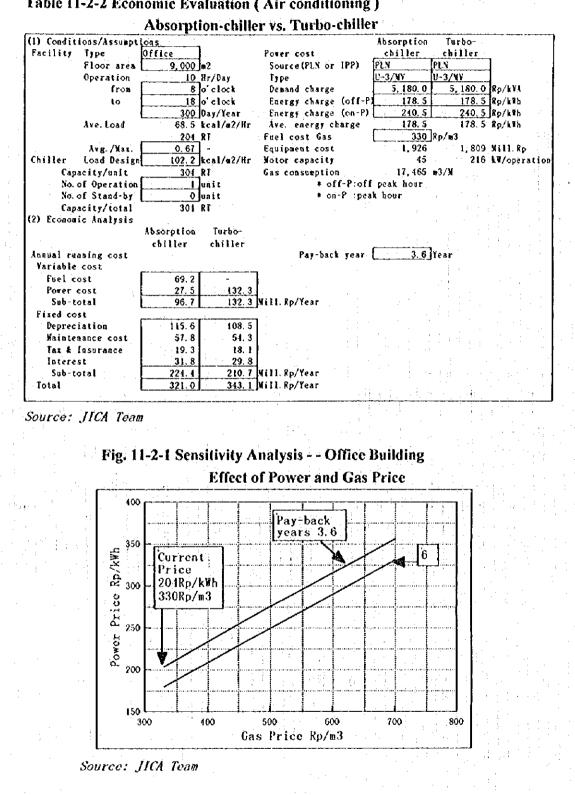

cause of low PLN power prices for industries. For factories receiving IPP power, the calculated pay-back time is 5 years. The 5 years of pay-back might be a critical point in judging whether or not it would be economical and a detailed study to estimate the construction cost for each condition should be done. Table 11-2-2 shows the result of the model case of office building application. Other results are included in the Appendices.

The result of the sensitivity analysis for energy prices is shown in Figure 11-2-1. If the power price is raised to 1.35 times of the current value (275Rp/kWh, current price 204Rp/kWh) and the gas price, to 1.52 times (500Rp/m3, current price 330Rp/m3), the pay-back year would not be changed. This means absorption chillers can compete against turbo chillers.



# Table 11-2-2 Economic Evaluation (Air conditioning)

0

The installation cost, and economics, of the system is influenced by many factors. Figure 11-2-2 shows the influence of the changing installation cost of the absorption chiller against the constant cost of a turbo chiller. The pay-back time of the system becomes 7.3 years from 3.6 years, if the deviation in the construction cost of the absorption chiller is 5% higher. Thus the influence of the installation cost on the economics is great.



# Fig. 11-2-2 Sensitivity Analysis - - Office Building

Source: JICA Team

It is easy to replace a turbo chiller with an absorption chiller in a building is already equipped with chilled water pipings (so-called central cooling). In the case of an air source package chiller is already being ins