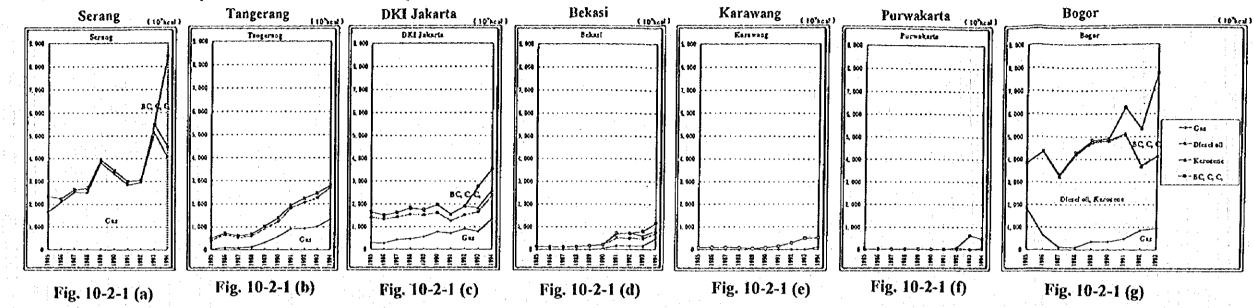

The situation of fuels consumption for factory use in the industrial sector in the five regions are illustrated in Fig. 10-1-1, Fig. 10-1-2, and Table 10-1-1. Fig. 10-1-1 shows by type the annual consumption of factory use fuels in industry for each county from 1985 to 1994. Fig. 10-1-2 shows the trends of composition in this breakdown.