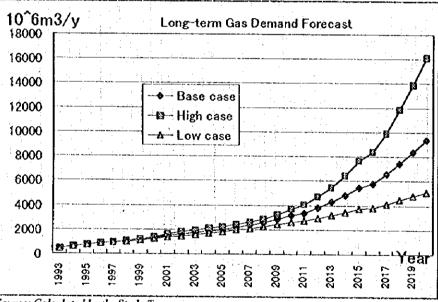

91,000    | 127,000    | 206,000   |           |        |            | 168,000   |
|             | cumulative               | 750,700          | 877,600 | 960,400 | 1,051,000 | 1.178.000  | 1,384,000 | 1,586,000 |        |            | 2.113.000 |
| Low casa    | annual raise up of sales | 1                | 126,900 | 82,800  | 54,000    | 76,000     |           |           |        |            | 191,000   |
|             | cumulativa               | 750,700          | 871,600 | 960,400 |           |            | 1,215,000 |           |        | 1,55,1,000 |           |
|             |                          | Historical       |         |         |           | Short-term |           |           |        | 100/1/040  | 1,001,000 |

(

# Fig. 10-3-2 Long Term Urban Gas Demand Projection



Source: Calculated by the Study Team

Fig. 10.3-2 and Fig. 10.3-3 illustrate the trends of those results. In the Base Case of forecast, 0.75 billion  $m^3/y$  in 1995 of industrial urban gas sales in PGN Jakarta Branch Office will be 1.98 billion  $m^3/y$  in 2005, which is 2.6 times to 1995, 3.1 billion  $m^3/y$  in 2010, which is 4.2 times to 1995, 5.5 billion  $m^3/y$  in 2015, which is 7.3 times, and 9.4 billion  $m^3/y$ , which is 12.5 times to 1995.

| Area       | Item               | ergy Demand                       | 1995  | 2000  | 2005     |        | 2015           | 2020   |
|------------|--------------------|-----------------------------------|-------|-------|----------|--------|----------------|--------|
|            | DKI Jak            | or(a