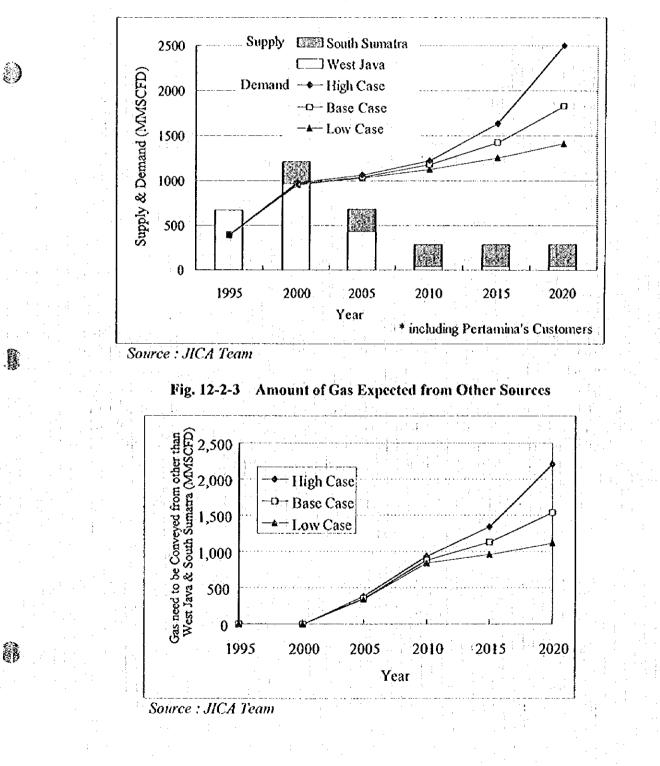

h Serang is not included in our master plan region.

Fig. 12-1-1 shows the demand projection for natural gas in West Java according to the above conditions.



Fig. 12-1-1 Demand Projection for Natural Gas in West Java

Source : JICA Team

From the graph, gas demand for Krakatau Steel and PLN is greater than that for PGN at the year of 2000. However, PGN's demand begins to increase after 2005 and is forecasted to be almost same as the total demand of other consumers. Fig. 12-2-2 shows our supply and demand projection. Gas production in West Java is predicted to decrease after year 2000 and the gas sources outside West Java and South Sumatra have to be exploited for the area after year 2005 even in the low case demand. The amount of gas expected from other sources is shown in Fig. 12-2-3.



Fig. 12-2-2 Projected Supply and Demand for Natural Gas



According to Fig. 12-2-3, the amount of gas to be supplied from other than West Java and South Sumatra is 1,100 to 2,300 MMSCFD in 2020 and this amount is converted to 8 to 17 TSCF by reserve. Natuna, Sumatra and Irian Jaya are good candidates for gas supply. Natuna has more than 20 TSCF receive (Pertamina's data, 1996) and is one of the most suitable gas supply source. In order to transmit gas from these sources to West Java, construction of "Trans-Indonesia Pipeline" or LNG chain is necessary.

### 12.3 Design of Distribution Pipelines

### 12.3.1 Design Conditions

Before making pipeline expansion plans, we would like to make our design conditions clear so that the backgrounds of design can be easily understood.

### (1) Pipe