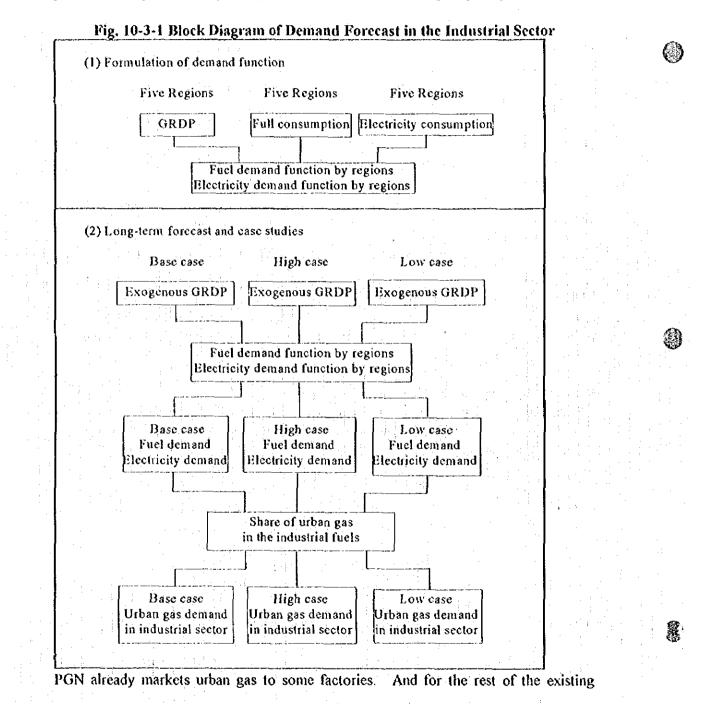

ndustrial GRDP of the year and the fuel demand of the pervious year.
- Total demand of energy for the industrial use is sum of the demand of electricity and fuel
- 4) The demand of fuels are calculated from the share of fuels. The share of fuels are set from the trend and balance among them.
- 5) Urban gas demand is calculated by the function of industrial GRDP of the year and the gas demand of the previous year, under the constraint condition within which other fuel demand was computed.

1

# (1) Procedure of short-term demand estimation

Short-term demand estimation in a period of from 1997 to 2004 was carried out for the two groups of industrial area. One is the factory group area where the construction of plants are completed and operating, the other is the areas having no plant yet.



factories, PGN has produced a list of potential customers by investigating factors such as facilities they operate and their fuel consumption, locations, and distances from gas distribution pipelines. Selling amount of the urban gas to these potential consumers is assumed to be actualized within several years, and addition of gas sales is allotted to every fiscal year. The list of potential consumers of PGN is given in Appendices.

Currently, many industrial estates and industrial zones have been constructed in Bekasi, Karawang, Purwakarta and Serang, and some of them have already entered the commercial operation. To the existing factories in these industrial estates, PGN has already supplied urban gas, and currently excavating potential consumers. The survey assumed that the urban gas s