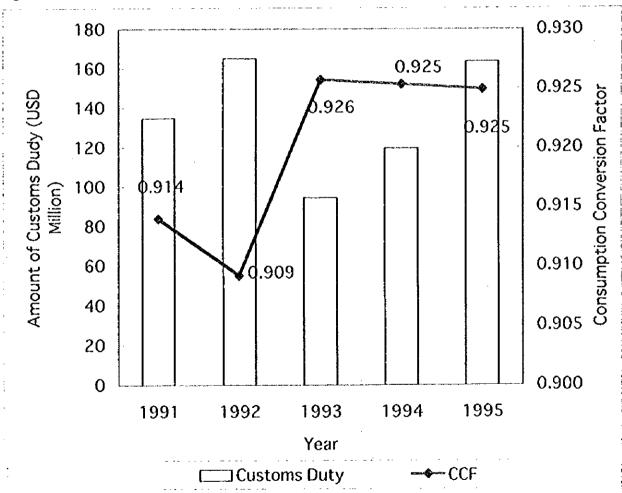

oms Duty                      | 74.1   | 104.0  | 73.6   | 80.1   | 106.3  | 5046.7  |
| 4. Total Export Tax                  | 0      | 0      | 0      | 0      | 0      | 0       |
| 5. Total Export Subsidy              | 0      | 0      | 0      | 0      | 0      | 0       |
| 6. 1+2                               | 786.91 | 1041   | 917.54 | 992.04 | 1309.2 | 5046.7  |
| 7. 1+2+3-4+5                         | 861    | 1145   | 991.17 | 1072.1 | 1415.5 | 5484.8  |
| 8. CCF = 6/7                         | 0.9140 | 0.9092 | 0.9257 | 0.9253 | 0.9249 | 0.9201  |

Source: Economic Bulletin for the Quarter Ended 31st December, 1995,

Vol. XXIV No. 4, The Bank of Tanzania, 1996

)

Note: CCF means Consumption Conversion Factor

Figure A-14 Transition of Estimated Consumption Conversion Factor



| _                |   |
|------------------|---|
| 4                |   |
| Ø                |   |
| 7                |   |
| 3                | , |
| Sost             |   |
| ပ                |   |
| 9                |   |
| č                |   |
| enance           |   |
| Ę                |   |
| <u>ā</u>         |   |
| 2<br>.×          |   |
| ration &         |   |
| .≅               |   |
| ğ                |   |
| a                |   |
| Ō                |   |
| and              |   |
| S<br>S           |   |
| 2                |   |
| Ě                |   |
| SS               |   |
| چّ               |   |
| =                |   |
| 9                |   |
| 5                |   |
| Ş                |   |
| ္က               |   |
| sion Factors for |   |
| . <u>ō</u>       |