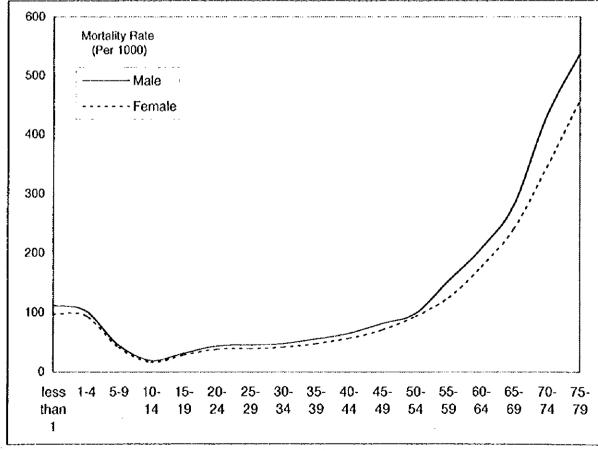

|
| 25-29       | 45.00                  | 39.00                    |
| 30-34       | 47.00                  | 41.00                    |
| 35-39       | 55.00                  | 47.00                    |
| 40-44       | 64.00                  | 56.00                    |
| 45-49       | 81.00                  | 70.00                    |
| 50-54       | 98.00                  | 93.00                    |
| 55-59       | 153.00                 | 124.00                   |
| 60-64       | 207.00                 | 176.00                   |
| 65-69       | 280.00                 | 240.00                   |
| 70-74       | 431.00                 | 344.00                   |
| 75-79       | 535.00                 | 455.00                   |

Figure A-15 Mortality Rate in Dar es Salaam



Sources: Wanawake Na Wanaume, Tanzania, the Ministry of Healeth, 1993

Table A-70 Impact on Mortality Rate by Master Plan

| Unit: per 1,00 | U persons |
|----------------|-----------|
|----------------|-----------|

發

| Age         |             | Male   |              |             | Female |              |
|-------------|-------------|--------|--------------|-------------|--------|--------------|
| ngo         | W/O Project | Impact | With Project | W/O Project | Impact | With Project |
| less than 1 | 112.00      | 3.39   | 108.61       | 97.00       | 2.93   | 94.07        |
| 1-4         | 102.00      | 3.08   | 98.92        | 94.00       | 2.84   | 91.16        |
| 5-9         | 45.00       | 1.36   | 43.64        | 41.00       | 1.24   | 39.76        |
| 10-14       | 19.00