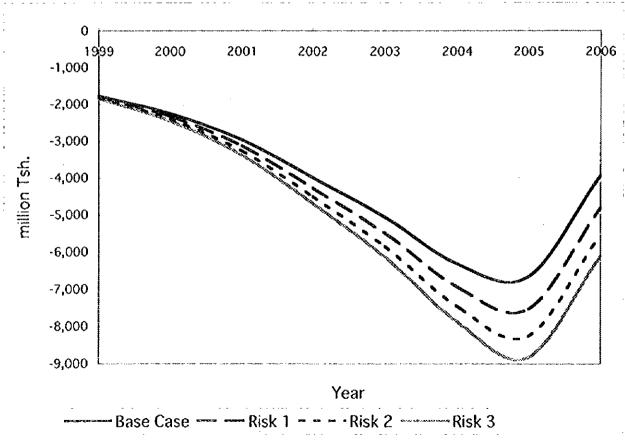

Table A-23 Financial Planning Table (Case B-1), (Risk 1 = Tariff Tsh. 900 and RCC Collection Rate 60%)

| Year                            | Unit                 | 1999   | 2000   | 2001   | 2002   | 2003   | 2004       | 2005   | 2006   |
|---------------------------------|----------------------|--------|--------|--------|--------|--------|------------|--------|--------|
| 1. Costs                        | million Tsh.         | 2045   | 1148   | 1580   | 2072   | 2424   | 2915       | 2352   | C      |
| 1.1 Investment Cost             | million Tsh.         | 1922   | 495    | 069    | 910    | 868    | ത          | ì      | C      |
| 1.1.1 Skip Truck                | million Tsh.         | 786    | 262    | 367    | 472    | 472    | 524        | 0      |        |
| 1.1.2 Container                 | million Tsh.         | 671    | 224    | 313    | 402    | 405    | 447        | 0      | Ö      |
| 1.1.3 Push Cart                 | million Tsh.         | 23     | 6      | 10     | 36     | 24     | 26         | 0      | Ō      |
| 1.1.4 Maintenance Shop          | million Tsh.         | 442    | 0      | 0      | 0      | 0      | 0          | 0      | 0      |
| 1.2 Operation and Maintenance   | million Tsh.         | 0      | 350    | 470    | 611    | 800    | 1001       | 1223   | 0      |
| 1.2.1 Labour (Primary)          | million Tsh.         | 0      | 29     | 111    | 145    | 192    | 243        | 299    | 0      |
| 1.2.2 Repair (Primary)          | million Tsh.         | 0      | 5      | 9      | 8      |        | 14         | 17     | Ō      |
| 1.2.3 Labour (Secondary)        | million Tsh.         | 0      |        | 14     | 19     | 26     | 32         | 40     | ō      |
| 1.2.4 Fue! (Secondary)          | million Tsh.         | 0      | 69     | 95     | 125    | 167    | 209        | 255    | O      |
| 1.2.5 Repair (Secondary)        | million Tsh.         | 0      | 154    | 215    | 282    | 372    | 471        | 580    | O      |
| 1.2.6 Maintenance Shop          | million Tsh.         | 0      | 32     | 35     | 35     | 32     | 32         | 32     | O      |
| 1.3 Disposal Fee                | million Tsh.         | 107    | 218    | 304    | 399    | 527    | 299        | 822    | 0      |
| 1.4 Indirect Cost               | million Tsh.         | 16     | 82     | 116    | 152    | 199    | 250        | 307    | O      |
| 2. Revenues                     | million Tsh.         | 242    | 620    | 622    | 938    | 1206   | 1465       | 1750   | 2727   |
| 2.1 RCC from Households         | million Tsh.         | 136    | 244    | 367    | 504    | 089    | 879        | 1102   | 1      |
| 2.1.1 Tariff                    | Tsh./month/household | 006    | 900    | 006    | 006    | 006    | 006        | 006    | O      |
| 2.1.2 Number of Households      | numbers              | 277153 | 294312 | 314826 | 336878 | 360769 | 386270     | 414931 | 0      |
| 2.1.3 Waste Collection Rate     | %                    | 7.6    | 12.8   | 18.0   | 23.1   | 29.1   | 35.1       | 41.0   | 0.0    |
| 2.1.4 RCC Collection Rate       | %                    | 60.0   | 60.0   | 60.0   | 60.0   | 0.09   | 0.09       | 60.0   | 0.0    |
| 2.2 RCC from Others             | million Tsh.         | 105    | 376    | 412    | 434    | 525    | 282        | 648    | 0      |
| 2.2.1 Tariff                    | Tsh./ton             | 24000  | 24000  | 24000  | 24000  | 24000  | 24000      | 24000  | 0      |
| 2.2.2 Amount of Waste Collected | ton/day              | 120    | 129    | 135    | 142    | 153    | 163        | 172    | 0      |
| 2.2.3 Waste Collection Rate     | %                    | 10.0   | 33.3   | 34.8   | 34.9   | 39.2   | 41.1       | 43.0   | 0.0    |
| 2.2.2 RCC Collection Rate       | %                    | 100.0  | 100.0  | 100.0  | 100.0  | 100.0  | 100.0      | 100.0  | 0.0    |
| 2.3 Subsidy from Disposal Fee   | million Tsh.         | 0      | 0      | 0      | 0      | 0      | 0          | 0      | Ö      |
| 2.4 Subsidy from Leasing Fee    | million Tsh.         | 0      | 0      | 0      | 0      | O      | 0          | 0      | O      |
| 2.5 Scrap Value                 | million Tsh.         | 0      | 0      | 0      | 0      | 0      | 0          | 0      | 2727   |
| 3. Balance                      |                      | -1803  | -527   | -801   | -1133  | -1218  | -1450      | -601   | 2727   |
|                                 |                      |        |        |        |        |        | 1 :<br>1 i | T      | ,<br>; |

| 200                             | Unit<br>million Teb  | 1999   | 2000   | 1580   | 2002   | 2003   | 4   2  | 8 1/   | 2006 |
|---------------------------------|----------------------|--------|--------|--------|--------|--------|--------|--------|------|
|                                 | million 15n.         | 2042   | 2 1    | 1580   | 7/07   | 7474   | 2915   | 7355   |      |
| 11 1 Skin Truck                 | million Isn.         | 276:   | 495    | 0690   | 910    | 888    | 766    | 0 0    |      |
| 1.1.2 Container                 | million Tsh.         | 671    | 224    | 313    | 402    | 402    | 447    | Ö      |      |
| 1.1.3 Push Cart                 | million Tsh.         | 23     | Ø      | -      | 36     | 24     | 26     | 0      |      |
| 1.1.4 Maintenance Shop          | million Tsh.         | 442    | 0      | 0      | 0      | 0      | o      | 0      | °    |
| 1.2 Operation and Maintenance   | million Tsh.         | 0      | 350    | 470    | 611    | 008 .  | 1001   | 1223   | 0    |
| 1.2.1 Labour (Primary)          | million Tsh.         | 0      | 62     | 111    | 145    | 192    | 243    | 299    | 0    |
| 1.2.2 Repair (Primary)          | million Tsh.         | 0      | 5      | 9      | œ      | 1,     | 14     | 171    | 0    |
| 1.2.3 Labour (Secondary)        | million Tsh.         | 0      | 11     | 14     | 19     | 92     | 32     | 40     | 0    |
| 1.2.4 Fuel (Secondary)          | million Tsh.         | 0      | 69     | 92.    | 125    | 167    | 503    | 255    | 0    |
| 1.2.5 Repair (Secondary)        | million Tsh.         | 0      | 154    | 215    | 282    | 372    | 471    | 280    | 0    |
| 1.2.6 Maintenance Shop          | million Tsh.         | 0      | 32     | 32     | 32     | 32     | 32     | 32     | 0    |
|                                 | million Tsh.         | 107    | 218    | 304    | 668    | 527    | 299    | 822    | 0    |
| 1.4 Indirect Cost               | million Tsh.         | 16     | 85     | 116    | 152    | 199    | 250    | 307    | 0    |
|                                 | million Tsh.         | 216    | 575    | 711    | 845    | 1080   | 1303   | 1546   | 2727 |
| 2.1 RCC from Households         | million Tsh.         | 111    | 199    | 599    | 411    | 554    | 216    | 868    | 0    |
|                                 | Tsh./month/household | 1100   | 0011   | 1100   | 1100   | 1100   | 1100   | 1100   | 0    |
| 2.1.2 Number of Households      | numbers              | 277153 | 294312 | 314826 | 336878 | 360769 | 386270 | 414931 | 0    |
| 2.1.3 Waste Collection Rate     | %                    | 7.6    | 12.8   | 18.0   | 23.1   | 29.1   | 35.1   | 41.0   | 0.0  |
| 2.1.4 RCC Collection Rate       | %                    | 40.0   | 40.0   | 40.0   | 40.0   | 40.0   | 40.0   | 40.0   | 0.0  |
| 2.2 RCC from Others             | million Tsh.         | 105    | 376    | 412    | 434    | 525    | 282    | 648    | 0    |
|                                 | Tsh./ton             | 24000  | 24000  | 24000  | 24000  | 24000  | 24000  | 24000  |      |
| 2.2.2 Amount of Waste Collected | ton/day              | 120    | 129    | 135    | 142    | 153    | 163    | 172    | 0    |
| 2.2.3 Waste Collection Rate     | %                    | 10.0   | 33.3   | 34.8   | 34.9   | 39.2   | 41.1   | 43.0   | 0.0  |
| 2.2.2 RCC Collection Rate       | %                    | 100.0  | 100.0  | 100.0  | 100.0  | 100.0  | 100.0  | 100.0  | 0.0  |
| 2.3 Subsidy from Disposal Fee   | million Tsh.         | 0      | 0      | 0      | 0      | 0      | Ó      | 0      | 0    |
| 2.4 Subsidy from Leasing Fee    | million Tsh.         | 0      | 0      | 0      | 0      | 0      | 0      | O      | 0    |
|                                 | million Tsh.         | 0      | 0      | 0      | 0      | 0      | 0      | 0      | 2727 |
|                                 |                      | -1828  | -573   | -869   | -1227  | -1244  | 1612   | 000    | 2722 |

| Year Unit 1999 2000 2001 200    | Unit                 | 1999   | 2000   | 2001   | 2002   | 2003   | 2004   | 2005   | 2006 |
|---------------------------------|----------------------|--------|--------|--------|--------|--------|--------|--------|------|
| 1. Costs                        | million Tsh.         | 2045   | 1148   | 1580   | 2072   | 2424   | 2915   | 2352   | C    |
| 1.1 investment Cost             | million Tsh.         | 1922   | 495    | 069    | 910    | 898    | 266    | 3      |      |
| 1.1.1 Skip Truck                | million Tsh.         | 786    | 262    | 367    | 472    | 472    | 524    | 0      | lc   |
| 1.1.2 Container                 | million Tsh.         | 671    | 224    | 313    | 402    | 402    | 447    | 0      | 0    |
| 1.1.3 Push Cart                 | million Tsh.         | 23     | 6      | 01     | 36     | 24     | 26     | 0      | 0    |
| 1.1.4 Maintenance Shop          | million Tsh.         | 442    | 0      | 0      | 0      | 0      | 0      | 0      | 0    |
| 1.2 Operation and Maintenance   | million Tsh.         | 0      | 350    | 470    | 611    | 800    | 1001   | 1223   | 0    |
| 1.2.1 Labour (Primary)          | million Tsh.         | 0      | 79     | 111    | 145    | 192    | 243    | 299    | 0    |
| 1.2.2 Repair (Primary)          | million Tsh.         | 0      | 5      | ဖ      | ω      | 11     | 4      | 17     | 0    |
| 1.2.3 Labour (Secondary)        | million Tsh.         | 0      | 11     | 14     | 19     | 26     | 32     | 40     | 0    |
| 1.2.4 Fuel (Secondary)          | million Tsh.         | 0      | 69     | 95     | 125    | 167    | 509    | 255    | O    |
| 7.2.5 Repair (Secondary)        | million Tsh.         | 0      | 154    | 215    | 282    | 372    | 471    | 580    | O    |
| 1.2.6 Maintenance Shop          | million Tsh.         | 0      | 32     | 32     | 32     | 32     | 32     | 32     |      |
| 1.3 Disposal Fee                | million Tsh.         | 107    | 218    | 304    | 399    | 527    | 299    | 822    | C    |
| 1.4 Indirect Cost               | million Tsh.         | 16     | 85     | 116    | 152    | 199    | 250    | 307    | C    |
| 2. Revenues                     | million Tsh.         | 196    | 539    | 656    | 770    | 979    | 1173   | 1383   | 2727 |
| 2.1 RCC from Households         | million Tsh.         | 91     | 163    | 245    | 336    | 454    | 586    | 735    | C    |
| 2.1.1 Tariff                    | Tsh./month/household | 006    | 006    | 006    | 900    | 900    | 006    | 006    | C    |
| 2.1.2 Number of Households      | numbers              | 277153 | 294312 | 314826 | 336878 | 360769 | 386270 | 414931 | C    |
| 2.1.3 Waste Collection Rate     | %                    | 9.7    | 12.8   | 18.0   | 23.1   | 29.1   | 35.1   | 41.0   | 0.0  |
| 2.1.4 RCC Collection Rate       | %                    | 40.0   | 40.0   | 40.0   | 40.0   | 40.0   | 40.0   | 40.0   | 00   |
| 2.2 RCC from Others             | million Tsh.         | 105    | 376    | 412    | 434    | 525    | 287    | 648    | O    |
| 2.2.1 Tariff                    | Tsh./ton             | 24000  | 24000  | 24000  | 24000  | 24000  | 24000  | 24000  | 0    |
| 2.2.2 Amount of Waste Collected | ton/day              | 120    | 129    | 135    | 142    | 153    | 163    | 172    | 0    |
| 2.2.3 Waste Collection Rate     | %                    | 10.0   | 33.3   | 34.8   | 34.9   | 39.2   | 41.1   | 43.0   | C    |
| 2.2.2 RCC Collection Rate       | %                    | 100.0  | 100.0  | 100.0  | 100.0  | 100.0  | 100.0  | 100.0  | C    |
| 2.3 Subsidy from Disposal Fee   | million Tsh.         | 0      | 0      | 0      | 0      | 0      | 0      | 0      | C    |
| 2.4 Subsidy from Leasing Fee    | million Tsh.         | 0      | 0      | 0      | 0      | 0      | 0      | Ö      | C    |
| 2.5 Scrap Value                 | million Tsh.         | 0      | 0      | 0      | 0      | 0      | 0      | 0      | 2727 |
| 3. Balance                      |                      | -1848  | 609-   | -924   | -1301  | -1445  | -1742  | 696-   | 2727 |
|                                 |                      |        |        |        |        |        |        |        |      |

| ומסי היוס אלבים היוס ו מחוווון ומוווווק ומוווון מביריסומה ו | ı t                  | Tailli 1911, 1 100 and ACC Collection Rate 60%) | טט מוזם טט | Collection r | (are on%) |        |        |        |      |
|-------------------------------------------------------------|----------------------|-------------------------------------------------|------------|--------------|-----------|--------|--------|--------|------|
| Year                                                        | Unit                 | 1999                                            | 2000       | 2001         | 2002      | 2003   | 2004   | 2005   | 2006 |
| 1. Costs                                                    | million Tsh.         | 1988                                            | 1032       | 1419         | 1860      | 2145   | 2561   | 1915   | O    |
| 1.1 Investment Cost                                         | million Tsh.         | 1922                                            | 495        | 069          | 910       | 868    | 266    | 0      | 0    |
| 1.1.1 Skip Truck                                            | million Tsh.         | 786                                             | 292        | 367          | 472       | 472    | 524    | ō      | Õ    |
| 1.1.2 Container                                             | million Tsh.         | 129                                             | 224        | 313          | 402       | 402    | 447    | 0      | ō    |
| 1.1.3 Push Cart                                             | million Tsh.         | 23                                              | 6          | 0.           | 36        | 24     | 92     | 0      | O    |
| 1.1.4 Maintenance Shop                                      | million Tsh.         | 442                                             | 0          | 0            | 0         | 0      | 0      | 0      | Ö    |
| 1.2 Operation and Maintenance                               | million Tsh.         | 0                                               | 350        | 470          | 611       | 800    | 1001   | 1223   | Ó    |
| 1.2.1 Labour (Primary)                                      | million Tsh.         | 0                                               | 62         | 111          | 145       | 192    | 243    | 299    | O    |
| 1.2.2 Repair (Primary)                                      | million Tsh.         | 0                                               | 5          | 9            | 8         | 11     | 14     | 17     | 0    |
| 1.2.3 Labour (Secondary)                                    | million Tsh.         | 0                                               | 11         | 4:           | 19        | 58     | 32     | 04     | O    |
| 1.2.4 Fuel (Secondary)                                      | million Tsh.         | 0                                               | 69         | 92           | 125       | 167    | 503    | 255    | 0    |
| 1.2.5 Repair (Secondary)                                    | million Tsh.         | 0                                               | 154        | 215          | 282       | 372    | 471    | 280    | O    |
| 1.2.6 Maintenance Shop                                      | million Tsh.         | 0                                               | 32         | 32           | 32        | 32     | 32     | 32     | O    |
| 1.3 Disposal Fee                                            | million Tsh.         | 58                                              | 117        | 164          | 215       | 284    | 359    | 442    | Ö    |
| 1.4 Indirect Cost                                           | million Tsh.         | 6                                               | 20         | 95           | 124       | 163    | 204    | 250    | 0    |
| 2. Revenues                                                 | million Tsh.         | 272                                             | 675        | 860          | 1050      | 1357   | 1661   | 1995   | 2727 |
| 2.1 RCC from Households                                     | million Tsh.         | 167                                             | 298        | 449          | 616       | 831    | 1074   | 1347   | 0    |
| 2.1.1 Tariff                                                | Tsh./month/household | 1100                                            | 1100       | 1100         | 1100      | 1100   | 1100   | 1100   | O    |
| 2.1.2 Number of Households                                  | numbers              | 277153                                          | 294312     | 314826       | 336878    | 360769 | 386270 | 414931 | Ō    |
| 2.1.3 Waste Collection Rate                                 | %                    | 7.6                                             | 12.8       | 18.0         | 23.1      | 29.1   | 35.1   | 41.0   | 0.0  |
| 2.1.4 RCC Collection Rate                                   | %                    | 60.0                                            | 0'09       | 0.09         | 0.09      | 60.0   | 60.0   | 60.0   | 0.0  |
| 2.2 RCC from Others                                         | million Tsh.         | 105                                             | 376        | 412          | 434       | 525    | 587    | 648    | 0    |
| 2.2.1 Tariff                                                | Tsh./ton             | 24000                                           | 24000      | 24000        | 24000     | 24000  | 24000  | 24000  | 0    |
| 2.2.2 Amount of Waste Collected                             | ton/day              | 120                                             | 129        | 135          | 142       | 153    | 163    | 172    | O    |
| 2.2.3 Waste Collection Rate                                 | %                    | 10.0                                            | 33.3       | 34.8         | 34.9      | 39.2   | 41.1   | 43.0   | 0.0  |
| 2.2.2 RCC Collection Rate                                   | %                    | 100.0                                           | 100.0      | 100.0        | 100.0     | 100.0  | 100.0  | 100.0  | 0.0  |
| 2.3 Subsidy from Disposal Fee                               | million Tsh.         | 0                                               | 0          | 0            | 0         | 0      | 0      | 0      | 0    |
| 2.4 Subsidy from Leasing Fee                                | million Tsh.         | 0                                               | 0          | 0            | 0         | 0      | 0      | O      | 0    |
| 2.5 Scrap Value                                             | million Tsh.         | 0                                               | 0          | 0            | 0         | 0      | 0      | 0      | 2727 |
| 3. Balance                                                  |                      | -1716                                           | -357       | -559         | 608-      | -788   | 006-   | 18     | 2727 |
|                                                             |                      |                                                 |            |              |           |        |        |        |      |

| (ate 60%)      |
|----------------|
| C Collection F |
| 900 and RC(    |
| = Tariff Tsh.  |
| 2), (Risk 1    |
| (Case B-2      |
| nning Table    |
| inancial Pla   |
| able A-27 F    |

| Year Unit                       | Unit                 | 1999   | 2000 2001 | 2001   | 2002   | 2003   | 2004   | 2005   | 2006 |
|---------------------------------|----------------------|--------|-----------|--------|--------|--------|--------|--------|------|
| 1. Costs                        | million Tsh.         | 1988   | 1032      | 1419   | 1860   | 2145   | 2561   | 1915   | C    |
| 1.1 Investment Cost             | million Tsh.         | 1922   | 495       | 069    | 910    | 868    | 266    | 1 -    | 0    |
| 1.1.1 Skip Truck                | million Tsh.         | 786    | 262       | 367    | 472    | 472    | 524    | 0      | 0    |
| 1.1.2 Container                 | million Tsh.         | 671    | 224       | 313    | 402    | 402    | 447    | 0      | 0    |
| 1.1.3 Push Cart                 | million Tsh.         | 23     | 6         | 10     | 36     | 24     | 26     | O      | 0    |
| 1.1.4 Maintenance Shop          | million Tsh.         | 442    | 0         | 0      | 0      | 0      | 0      | 0      | O    |
| 1.2 Operation and Maintenance   | million Tsh.         | 0      | 350       | 470    | 611    | 800    | 1001   | 1223   | Ö    |
| 1.2.1 Labour (Primary)          | million Tsh.         | 0      | 62        | 111    | 145    | 192    | 243    | 562    | 0    |
| 1.2.2 Repair (Primary)          | milion Tsh.          | Ö      | 5         | 9      | 8      | 11     | 14     | 17     | 0    |
| 1.2.3 Labour (Secondary)        | million Tsh.         | 0      | 11        | 14     | 19     | 92     | 32     | 04     | Ó    |
| 1.2.4 Fuel (Secondary)          | million Tsh.         | 0      | 69        | 95     | 125    | 167    | 500    | 255    | 0    |
| 1.2.5 Repair (Secondary)        | million Tsh.         | 0      | 154       | 215    | 282    | 372    | 471    | 580    | O    |
| 1.2.6 Maintenance Shop          | million Tsh.         | 0      | 32        | 32     | 35     | 32     | 32     | 32     | O    |
| 1.3 Disposal Fee                | million Tsh.         | 58     | 711       | 164    | 215    | 284    | 359    | 442    | O    |
| 1.4 Indirect Cost               | million Tsh.         | 6      | 20        | 95     | 124    | 163    | 204    | 250    | 0    |
| 2. Revenues                     | million Tsh.         | 242    | 620       | 279    | 938    | 1206   | 1465   | 1750   | 2727 |
| 2.1 RCC from Households         | million Tsh.         | 136    | 244       | 367    | 504    | 089    | 879    | 1102   |      |
| 2.1.1 Tariff                    | Tsh./month/household | 006    | 006       | 006    | 006    | 006    | 006    | 006    | Ö    |
| 2.1.2 Number of Households      | numbers              | 277153 | 294312    | 314826 | 336878 | 360769 | 386270 | 414931 | ō    |
| 2.1.3 Waste Collection Rate     | %                    | 7.6    | 12.8      | 18.0   | 23.1   | 29.1   | 35.1   | 41.0   | 0.0  |
| 2.1.4 RCC Collection Rate       | %                    | 60.0   | 60.0      | 0.09   | 60.0   | 60.0   | 0.09   | 60.09  | 0.0  |
| 2.2 RCC from Others             | million Tsh.         | 105    | 376       | 412    | 434    | 525    | 587    | 648    | ō    |
| 2.2.1 Tariff                    | Tsh./ton             | 24000  | 24000     | 24000  | 24000  | 24000  | 24000  | 24000  | O    |
| 2.2.2 Amount of Waste Collected | ton/day              | 120    | 129       | 135    | 142    | 153    | 163    | 172    | 0    |
| 2.2.3 Waste Collection Rate     | %                    | 10.0   | 33.3      | 34.8   | 34.9   | 39.2   | 41.1   | 43.0   | 0.0  |
| 2.2.2 RCC Collection Rate       | %                    | 100.0  | 100.0     | 100.0  | 100.0  | 100.0  | 100.0  | 100.0  | 0.0  |
| 2.3 Subsidy from Disposal Fee   | million Tsh.         | 0      | 0         | 0      | 0      | 0      | 0      | ō      | O    |
| 2.4 Subsidy from Leasing Fee    | million Tsh.         | 0      | 0         | 0      | 0      | 0      | 0      | 0      | 0    |
| 2.5 Scrap Value                 | million Tsh.         | 0      | 0         | 0      | 0      | 0      | 0      | 0      | 2727 |
| 3. Balance                      |                      | -1747  | -411      | -640   | -925   | -939   | -1095  | -164   | 2727 |
|                                 |                      |        |           |        |        |        |        |        |      |

| Year   Unit                                                                                                                                                                                                                                                                                                                                                                                                                                                                                                                                                                                                                                                                                                                                               | 1999<br>1988<br>1922<br>786<br>671<br>671<br>0 0 0 | 2000<br>1032<br>495<br>262<br>262<br>224<br>9<br>9<br>0<br>0<br>79<br>79<br>79<br>79<br>79<br>111 | 2001<br>1419<br>690<br>867<br>313<br>10<br>0<br>0<br>0<br>470<br>111<br>111<br>14<br>16<br>64<br>17<br>18<br>18<br>18<br>18<br>18<br>18<br>18<br>18<br>18<br>18<br>18<br>18<br>18   | 2002<br>1860<br>910<br>910<br>402<br>36<br>0<br>0<br>0<br>1145<br>19 | 2003<br>2145<br>2145<br>898<br>472<br>402<br>24 | 2004<br>2561<br>997 | 2005   | 2006 |
|-----------------------------------------------------------------------------------------------------------------------------------------------------------------------------------------------------------------------------------------------------------------------------------------------------------------------------------------------------------------------------------------------------------------------------------------------------------------------------------------------------------------------------------------------------------------------------------------------------------------------------------------------------------------------------------------------------------------------------------------------------------|----------------------------------------------------|---------------------------------------------------------------------------------------------------|-------------------------------------------------------------------------------------------------------------------------------------------------------------------------------------|----------------------------------------------------------------------|-------------------------------------------------|---------------------|--------|------|
| 1.1 Investment Cost 1.1.1 Skip Truck 1.1.2 Container 1.1.3 Push Cart 1.1.4 Maintenance Shop 1.2 Operation and Maintenance 1.2.2 Repair (Primary) 1.2.2 Repair (Primary) 1.2.4 Fuel (Secondary) 1.2.5 Repair (Secondary) 1.2.5 Repair (Secondary) 1.2.6 Maintenance Shop 1.2.7 Repair (Secondary) 1.2.7 Repair (Secondary) 1.2.7 Repair (Secondary) 1.2.8 Repair (Secondary) 1.2.9 Repair (Secondary) 1.2.1 Revenues 2.1 Rec from Households 2.1.3 Waste Collection Rate 2.1.4 RCC Collection Rate 2.1.4 RCC Collection Rate 2.2.2 RCC from Others 2.2.2 Amount of Waste Collected 2.2.3 Waste Collection Rate 2.2.3 Waste Collection Rate 2.2.2 RCC Collection Rate 2.2.3 Waste Collection Rate 2.2.2 RCC Collection Rate 2.2.2 RCC Collection Rate       | 1988<br>786<br>671<br>671<br>0 0                   | 1032<br>495<br>262<br>224<br>9<br>0<br>0<br>350<br>79<br>79<br>11<br>11<br>113                    | 32<br>32<br>32<br>313<br>313<br>313<br>313<br>313<br>470<br>6<br>6<br>6<br>8<br>14<br>111<br>14<br>14<br>16<br>16<br>16<br>16<br>16<br>16<br>16<br>16<br>16<br>16<br>16<br>16<br>16 | 1860<br>910<br>472<br>402<br>36<br>36<br>611<br>145<br>8             | 2145<br>898<br>472<br>402<br>24                 | 2561                | I ←- I |      |
| 1.1 Investment Cost 1.1.1 Skip Truck 1.1.2 Container 1.1.3 Push Cart 1.1.3 Push Cart 1.2 Operation and Maintenance 1.2.1 Labour (Primary) 1.2.2 Repair (Primary) 1.2.3 Labour (Secondary) 1.2.4 Fuel (Secondary) 1.2.5 Repair (Secondary) 1.2.5 Repair (Secondary) 1.2.6 Maintenance Shop 1.2.5 Repair (Secondary) 1.2.5 Repair (Secondary) 1.2.5 Repair (Secondary) 1.2.6 Maintenance Shop 1.2.5 Repair (Secondary) 2.1.7 Andirect Cost 2.1.8 Waste Collection Rate 2.1.2 Number of Households 2.1.2 Number of Households 2.1.3 Waste Collection Rate 2.2.1 Tariff 2.2.2 RCC from Others 2.2.3 Waste Collection Rate 2.2.3 Waste Collection Rate 2.2.2 RCC Collection Rate 2.2.2 RCC Collection Rate 2.2.2 RCC Collection Rate 2.2.2 RCC Collection Rate | 1922<br>786<br>671<br>671<br>0<br>0<br>0<br>0      | 262<br>224<br>224<br>9<br>9<br>350<br>350<br>79<br>79<br>111<br>111<br>154                        | 690<br>367<br>313<br>10<br>0<br>0<br>0<br>0<br>111<br>111<br>14<br>12<br>82<br>82<br>82<br>82<br>82<br>82<br>82<br>82<br>82<br>82<br>82<br>82<br>82                                 | 910<br>472<br>402<br>36<br>36<br>0<br>0<br>1145<br>145               | 898<br>472<br>402<br>24                         | 266                 | 7      | 1    |
| 1.1.1 Skip Truck 1.1.2 Container 1.1.3 Push Cart 1.1.3 Push Cart 1.1.4 Maintenance Shop 1.2 Operation and Maintenance 1.2.2 Repair (Primary) 1.2.2 Repair (Primary) 1.2.3 Labour (Secondary) 1.2.4 Fuel (Secondary) 1.2.5 Repair (Secondary) 1.2.5 Repair (Secondary) 1.2.6 Maintenance Shop 1.3 Disposal Fee 1.4 Indirect Cost Revenues 2.1 RCC from Households 2.1.2 Number of Households 2.1.3 Waste Collection Rate 2.1.4 RCC Collection Rate 2.2.3 Waste Collection Rate 2.2.1 Tariff 2.2.2 RCC from Others 2.2.3 Waste Collection Rate 2.2.3 Waste Collection Rate 2.2.3 Waste Collection Rate 2.2.2 RCC Collection Rate 2.2.3 Waste Collection Rate 2.2.2 RCC Collection Rate 2.2.2 RCC Collection Rate                                            | 786<br>671<br>671<br>0<br>0<br>0<br>0              | 262<br>224<br>9<br>9<br>350<br>79<br>79<br>79<br>11<br>11<br>154                                  | 367<br>10<br>0<br>0<br>0<br>470<br>111<br>111<br>14<br>92<br>32<br>32                                                                                                               | 472<br>402<br>36<br>0<br>0<br>0<br>1145<br>19                        | 472 402 24                                      |                     | 5      | Š    |
| 1.1.2 Container 1.1.3 Push Cart 1.1.4 Maintenance Shop 1.2 Operation and Maintenance 1.2.2 Repair (Primary) 1.2.2 Repair (Primary) 1.2.4 Fuel (Secondary) 1.2.5 Repair (Secondary) 1.2.5 Repair (Secondary) 1.2.6 Maintenance Shop 1.2.7 Repair (Secondary) 1.2.7 Repair (Secondary) 1.2.8 Repair (Secondary) 1.2.9 Roc from Households 2.1.1 Rariff 2.1.1 Tariff 2.1.2 Number of Households 2.1.3 Waste Collection Rate 2.1.4 RCC Collection Rate 2.1.2 Amount of Waste Collected 2.2.2 RCC from Others 2.2.2 RCC Collection Rate 2.2.3 Waste Collection Rate 2.2.3 Waste Collection Rate 2.2.3 Waste Collection Rate 2.2.2 RCC Collection Rate 2.2.2 RCC Collection Rate 2.2.3 Waste Collection Rate                                                    | 671<br>442<br>0<br>0<br>0<br>0                     | 224<br>9<br>9<br>350<br>350<br>79<br>79<br>79<br>111<br>111                                       | 313<br>0 0 0 0 0 0 0 0 0 0 0 0 0 0 0 0 0 0 0                                                                                                                                        | 402<br>36<br>36<br>1145<br>145<br>19                                 | 402                                             | 524                 | ō      | 0    |
| 1.1.3 Push Cart 1.1.4 Maintenance Shop 1.2 Operation and Maintenance 1.2.1 Labour (Primary) 1.2.2 Repair (Primary) 1.2.3 Labour (Secondary) 1.2.4 Fuel (Secondary) 1.2.5 Repair (Secondary) 1.2.5 Repair (Secondary) 1.2.6 Maintenance Shop 1.2.7 RCC from Households 2.1 RCC from Households 2.1.2 Number of Households 2.1.2 Number of Households 2.1.3 Waste Collection Rate 2.1.4 RCC Collection Rate 2.1.4 RCC Collection Rate 2.2.2 RCC from Others 2.2.2 Amount of Waste Collected 2.2.3 Waste Collection Rate 2.2.3 Waste Collection Rate 2.2.2 RCC Collection Rate                                                                       | 442 23                                             | 9<br>350<br>79<br>79<br>111<br>1154<br>154                                                        | 0 0 470 0 111 14 14 14 15 15 15 15 15 15 15 15 15 15 15 15 15                                                                                                                       | 36<br>611<br>145<br>19                                               | 24                                              | 447                 | 0      | 0    |
| 1.1.4 Maintenance Shop 1.2 Operation and Maintenance 1.2.1 Labour (Primary) 1.2.2 Repair (Primary) 1.2.3 Labour (Secondary) 1.2.4 Fuel (Secondary) 1.2.5 Repair (Secondary) 1.2.5 Repair (Secondary) 1.2.6 Maintenance Shop 1.3 Disposal Fee 1.4 Indirect Cost Revenues 2.1 RCC from Households 2.1.2 Number of Households 2.1.3 Waste Collection Rate 2.1.4 RCC Collection Rate 2.1.4 RCC Collection Rate 2.2.2 RCC from Others 2.2.2 Amount of Waste Collected 2.2.3 Waste Collection Rate 2.2.3 Waste Collection Rate 2.2.2 RCC Collection Rate 2.2.3 Waste Collection Rate 2.2.3 Waste Collection Rate 2.2.2 RCC Collection Rate 2.2.2 RCC Collection Rate                                                                                            | 000000                                             | 32<br>32<br>32<br>32<br>317                                                                       | 0<br>470<br>111<br>141<br>92<br>32<br>32<br>32                                                                                                                                      | 4    0                                                               | -                                               | 26                  | 0      | 0    |
| 1.2 Operation and Maintenance 1.2.1 Labour (Primary) 1.2.2 Repair (Primary) 1.2.3 Labour (Secondary) 1.2.4 Fuel (Secondary) 1.2.5 Repair (Secondary) 1.2.5 Repair (Secondary) 1.2.6 Maintenance Shop 1.2.6 Maintenance Shop 1.3 Disposal Fee 1.4 Indirect Cost 2.1 RCC from Households 2.1.1 Tariff 2.1.2 Number of Households 2.1.3 Waste Collection Rate 2.2 RCC from Others 2.2 RCC from Others 2.2.1 Tariff 2.2.2 Amount of Waste Collected 2.2.3 Waste Collection Rate 2.2.3 Waste Collection Rate 2.2.3 Waste Collection Rate 2.2.2 RCC Collection Rate 2.2.3 Waste Collection Rate 2.2.3 Waste Collection Rate 2.2.2 RCC Collection Rate 2.2.2 RCC Collection Rate                                                                                 | 000000                                             | 350<br>5<br>5<br>69<br>69<br>113<br>32                                                            | 470<br>111<br>6<br>6<br>14<br>92<br>32<br>32                                                                                                                                        | 611<br>8<br>8<br>135                                                 | 0                                               | 0                   | 0      | 0    |
| 1.2.1 Labour (Primary) 1.2.2 Repair (Primary) 1.2.2 Repair (Secondary) 1.2.4 Fuel (Secondary) 1.2.5 Repair (Secondary) 1.2.6 Maintenance Shop 1.2.6 Maintenance Shop 1.3 Disposal Fee 1.4 Indirect Cost Revenues 2.1 RCC from Households 2.1.2 Number of Households 2.1.2 Number of Households 2.1.2 Number of Households 2.1.2 Number of Households 2.2.3 Waste Collection Rate 2.2.2 RCC from Others 2.2.3 Waste Collection Rate 2.2.3 Waste Collection Rate 2.2.2 RCC Collection Rate 2.2.3 Waste Collection Rate 2.2.2 RCC Collection Rate 2.2.2 RCC Collection Rate 2.2.2 RCC Collection Rate                                                                                                                                                        | 00000                                              | 79<br>5<br>11<br>11<br>154<br>32                                                                  | 111<br>6<br>14<br>14<br>92<br>32<br>32<br>32                                                                                                                                        | 145                                                                  | 800                                             | 1001                | 1223   | 0    |
| 1.2.2 Repair (Primary) 1.2.3 Labour (Secondary) 1.2.4 Fuel (Secondary) 1.2.5 Repair (Secondary) 1.2.5 Repair (Secondary) 1.2.6 Maintenance Shop 1.3 Disposal Fee 1.4 Indirect Cost Revenues 2.1 RCC from Households 2.1.2 Number of Households 2.1.2 Number of Households 2.1.3 Waste Collection Rate 2.1.4 RCC Collection Rate 2.2.1 Tariff 2.2.2 RCC from Others 2.2.2 RCC from Others 2.2.3 Waste Collection Rate 2.2.3 Waste Collection Rate 2.2.3 Waste Collection Rate 2.2.2 RCC Collection Rate                                                                                                                                            | 0000                                               | 5<br>69<br>69<br>154<br>117                                                                       | 6<br>14<br>92<br>215<br>32<br>32                                                                                                                                                    | 135                                                                  | 192                                             | 243                 | 299    | 0    |
| 1.2.3 Labour (Secondary) 1.2.4 Fuel (Secondary) 1.2.5 Repair (Secondary) 1.2.5 Repair (Secondary) 1.2.6 Maintenance Shop 1.3 Disposal Fee 1.4 Indirect Cost 2.1 RCC from Households 2.1.1 Tariff 2.1.2 Number of Households 2.1.3 Waste Collection Rate 2.2 RCC from Others 2.2 RCC from Others 2.2.1 Tariff 2.2.2 Amount of Waste Collected 2.2.3 Waste Collection Rate 2.2.3 Waste Collection Rate 2.2.3 Waste Collection Rate 2.2.2 RCC Collection Rate 2.2.3 Waste Collection Rate 2.2.2 RCC Collection Rate 2.2.2 RCC Collection Rate                                                                                                                                                                                                                | 0000                                               | 11<br>69<br>154<br>32                                                                             | 14<br>92<br>215<br>32<br>164                                                                                                                                                        | 135                                                                  | 11                                              | 4                   | 17     | 0    |
| 1.2.4 Fuel (Secondary) 1.2.5 Repair (Secondary) 1.2.6 Maintenance Shop 1.3 Disposal Fee 1.4 Indirect Cost Revenues 2.1 RCC from Households 2.1.2 Number of Households 2.1.2 Number of Households 2.1.4 RCC Collection Rate 2.1.4 RCC Collection Rate 2.2.2 RCC from Others 2.2.2 Amount of Waste Collected 2.2.3 Waste Collection Rate 2.2.2 RCC Collection Rate 2.2.2 RCC Collection Rate 2.2.2 RCC Collection Rate 2.2.3 Waste Collection Rate 2.2.2 RCC Collection Rate 2.2.2 RCC Collection Rate                                                                                                                                                                                                                                                      | 000                                                | 69<br>154<br>32<br>117                                                                            | 92<br>215<br>32<br>164                                                                                                                                                              | 70.6                                                                 | 92                                              | 32                  | 40     | 0    |
| 1.2.5 Repair (Secondary) 1.2.6 Maintenance Shop 1.3 Disposal Fee 1.4 Indirect Cost Revenues 2.1 RCC from Households 2.1.2 Number of Households 2.1.3 Waste Collection Rate 2.1.4 RCC Collection Rate 2.2 RCC from Others 2.2.2 RCC from Others 2.2.3 Waste Collected 2.2.3 Waste Collection Rate 2.2.2 RCC Collection Rate 2.2.2 RCC Collection Rate 2.2.2 RCC from Others 2.2.3 Waste Collected 2.2.2 RCC Collection Rate 2.2.2 RCC Collection Rate                                                                                                                                                                                                                                                                                                      | 00                                                 | 154<br>32<br>117                                                                                  | 32                                                                                                                                                                                  | C7                                                                   | 167                                             | 209                 | 255    | 0    |
| 1.2.6 Maintenance Shop 1.3 Disposal Fee 1.4 Indirect Cost Revenues 2.1 RCC from Households 2.1.2 Number of Households 2.1.3 Waste Collection Rate 2.1.3 Waste Collection Rate 2.2 RCC from Others 2.2.1 Tariff 2.2.2 Amount of Waste Collected 2.2.3 Waste Collection Rate 2.2.2 RCC Collection Rate                                                                                                                                                                                                                                                                                                                                              | O                                                  | 32                                                                                                | 32                                                                                                                                                                                  | 282                                                                  | 372                                             | 471                 | 580    | 0    |
| 1.3 Disposal Fee  1.4 Indirect Cost Revenues 2.1 RCC from Households 2.1.2 Number of Households 2.1.3 Waste Collection Rate 2.2 RCC from Others 2.2 RCC from Others 2.2.2 Amount of Waste Collected 2.2.3 Waste Collection Rate 2.2.2 RCC Collection Rate                                                                                                                                                                                                                                                                                                                                                                                         |                                                    | 117                                                                                               | 164                                                                                                                                                                                 | 32                                                                   | 32                                              | 32                  | 32     | 0    |
| Revenues 2.1 RCC from Households 2.1.2 Number of Households 2.1.3 Waste Collection Rate 2.1.4 RCC Collection Rate 2.1.4 RCC Collection Rate 2.2.1 Tariff 2.2.2 RCC from Others 2.2.2 Amount of Waste Collected 2.2.3 Waste Collection Rate 2.2.2 RCC Collection Rate 2.2.2 RCC Collection Rate 2.2.2 RCC Collection Rate                                                                                                                                                                                                                                                                                                                                                                                                                                  | 58                                                 |                                                                                                   |                                                                                                                                                                                     | 215                                                                  | 284                                             | 359                 | 442    | 0    |
| 2.1 RCC from Households 2.1.1 Tariff 2.1.2 Number of Households 2.1.3 Waste Collection Rate 2.1.4 RCC Collection Rate 2.2 RCC from Others 2.2.1 Tariff 2.2.2 Amount of Waste Collected 2.2.3 Waste Collection Rate 2.2.2 RCC Collection Rate 2.2.2 RCC Collection Rate 2.2.2 RCC Collection Rate                                                                                                                                                                                                                                                                                                                                                                                                                                                          | 6                                                  | 20                                                                                                | 95                                                                                                                                                                                  | 124                                                                  | 163                                             | 204                 | 250    | 0    |
| & ected                                                                                                                                                                                                                                                                                                                                                                                                                                                                                                                                                                                                                                                                                                                                                   | 216                                                | 575                                                                                               | 711                                                                                                                                                                                 | 845                                                                  | 1080                                            | 1303                | 1546   | 2727 |
| ected e                                                                                                                                                                                                                                                                                                                                                                                                                                                                                                                                                                                                                                                                                                                                                   | 111                                                | 199                                                                                               | 299                                                                                                                                                                                 | 411                                                                  | 554                                             | 716                 | 868    | 0    |
| ected                                                                                                                                                                                                                                                                                                                                                                                                                                                                                                                                                                                                                                                                                                                                                     | 1100                                               | 1100                                                                                              | 1100                                                                                                                                                                                | 1100                                                                 | 1100                                            | 1100                | 1100   | 0    |
| ected                                                                                                                                                                                                                                                                                                                                                                                                                                                                                                                                                                                                                                                                                                                                                     | 277153                                             | 294312                                                                                            | 314826                                                                                                                                                                              | 336878                                                               | 360769                                          | 386270              | 414931 | 0    |
| ected                                                                                                                                                                                                                                                                                                                                                                                                                                                                                                                                                                                                                                                                                                                                                     | 7.6                                                | 12.8                                                                                              | 18.0                                                                                                                                                                                | 23.1                                                                 | 29.1                                            | 35.1                | 41.0   | 0.0  |
| ected                                                                                                                                                                                                                                                                                                                                                                                                                                                                                                                                                                                                                                                                                                                                                     | 40.0                                               | 40.0                                                                                              | 40.0                                                                                                                                                                                | 40.0                                                                 | 40.0                                            | 40.0                | 40.0   | 0.0  |
| ected                                                                                                                                                                                                                                                                                                                                                                                                                                                                                                                                                                                                                                                                                                                                                     | 105                                                | 376                                                                                               | 412                                                                                                                                                                                 | 434                                                                  | 525                                             | 285                 | 648    | 0    |
| ected                                                                                                                                                                                                                                                                                                                                                                                                                                                                                                                                                                                                                                                                                                                                                     | 24000                                              | 24000                                                                                             | 24000                                                                                                                                                                               | 24000                                                                | 24000                                           | 24000               | 24000  | 0    |
|                                                                                                                                                                                                                                                                                                                                                                                                                                                                                                                                                                                                                                                                                                                                                           | 120                                                | 129                                                                                               | 135                                                                                                                                                                                 | 142                                                                  | 153                                             | 163                 | 172    | 0    |
|                                                                                                                                                                                                                                                                                                                                                                                                                                                                                                                                                                                                                                                                                                                                                           | 10.0                                               | 33.3                                                                                              | 34.8                                                                                                                                                                                | 34.9                                                                 | 39.2                                            | 41.1                | 43.0   | 0.0  |
|                                                                                                                                                                                                                                                                                                                                                                                                                                                                                                                                                                                                                                                                                                                                                           | 100.0                                              | 100.0                                                                                             | 100.0                                                                                                                                                                               | 100.0                                                                | 100.0                                           | 100.0               | 100.0  | 0.0  |
| 43                                                                                                                                                                                                                                                                                                                                                                                                                                                                                                                                                                                                                                                                                                                                                        | ō                                                  | 0                                                                                                 | 0                                                                                                                                                                                   | 0                                                                    | 0                                               | 0                   | 0      | 0    |
| 2.4 Subsidy from Leasing Fee million Tsh.                                                                                                                                                                                                                                                                                                                                                                                                                                                                                                                                                                                                                                                                                                                 | 0                                                  | 0                                                                                                 | 0                                                                                                                                                                                   | 0                                                                    | 0                                               | 0                   | 0      | 0    |
| 2.5 Scrap Value million Tsh.                                                                                                                                                                                                                                                                                                                                                                                                                                                                                                                                                                                                                                                                                                                              | 0                                                  | 0                                                                                                 | 0                                                                                                                                                                                   | 0                                                                    | 0                                               | 0                   | 0      | 2727 |
| 3. Balance                                                                                                                                                                                                                                                                                                                                                                                                                                                                                                                                                                                                                                                                                                                                                | -1772                                              | -457                                                                                              | -708                                                                                                                                                                                | -1015                                                                | -1065                                           | -1258               | 698-   | 2727 |

| Year                            | Unit                 | 1999   | 2000   | 2001   | 2002   | 2003   | 2004   | 2002   | 2006 |
|---------------------------------|----------------------|--------|--------|--------|--------|--------|--------|--------|------|
| Costs                           | million Tsh.         | 1988   | 1032   | 1419   | 1860   | 2145   | 2561   | 1915   | 0    |
| 1.1 Investment Cost             | million Tsh.         | 1922   | 495    | 069    | 910    | 868    | 266    | ō      |      |
| 1.1.1 Skip Truck                | million Tsh.         | 786    | 262    | 367    | 472    | 472    | 524    | 0      | 0    |
| 1.1.2 Container                 | million Tsh.         | 671    | 224    | 313    | 402    | 402    | 447    | 0      | 0    |
| 1.1.3 Push Cart                 | million Tsh.         | 23     | 6      | 10     | 36     | 24     | 26     | o      | 0    |
| 1.1.4 Maintenance Shop          | million Tsh.         | 442    | 0      | 0      | 0      | 0      | 0      | 0      | 0    |
| 1.2 Operation and Maintenance   | million Tsh.         | 0      | 350    | 470    | 611    | 800    | 1001   | 1223   | 0    |
| 1.2.1 Labour (Primary)          | million Tsh.         | 0      | 62     | 111    | 145    | 192    | 243    | 562    | 0    |
| 1.2.2 Repair (Primary)          | million Tsh.         | 0      | 5      | 9      | 80     | 11     | 4,     | 17     | 0    |
| 1.2.3 Labour (Secondary)        | million Tsh.         | 0      | 11     | 14     | 9.     | 26     | 32     | 40     | 0    |
| 1.2.4 Fuel (Secondary)          | million Tsh.         | O      | 69     | 95     | 125    | 167    | 503    | 255    |      |
| 1.2.5 Repair (Secondary)        | million Tsh.         | 0      | 154    | 215    | 282    | 372    | 471    | 580    | 0    |
| 1.2.6 Maintenance Shop          | million Tsh.         | 0      | 32     | 32     | 32     | 32     | 32     | 32     | 0    |
| 1.3 Disposal Fee                | million Tsh.         | 58     | 117    | 164    | 215    | 284    | 359    | 442    |      |
| 1.4 Indirect Cost               | million Tsh.         | 6      | 20     | 95     | 124    | 163    | 204    | 250    |      |
| 2. Revenues                     | million Tsh.         | 196    | 539    | 656    | 770    | 626    | 1173   | 1383   | 2727 |
| 2.1 RCC from Households         | million Tsh.         | 91     | 163    | 245    | 336    | 424    | 586    | 735    | °    |
| 2.1.1 Tariff                    | Tsh./month/household | 006    | 006    | 006    | 006    | 006    | 006    | 006    | 0    |
| 2.1.2 Number of Households      | numbers              | 277153 | 294312 | 314826 | 336878 | 360769 | 386270 | 414931 | 0    |
| 2.1.3 Waste Collection Rate     | %                    | 2.6    | 12.8   | 18.0   | 23.1   | 29.1   | 35.1   | 41.0   | 0.0  |
| 2.1.4 RCC Collection Rate       | %                    | 40.0   | 40.0   | 40.0   | 40.0   | 40.0   | 40.0   | 40.0   | 0.0  |
| 2.2 RCC from Others             | million Tsh.         | 105    | 376    | 412    | 434    | 525    | 282    | 648    | 0    |
| 2.2.1 Tariff                    | Tsh./ton             | 24000  | 24000  | 24000  | 24000  | 24000  | 24000  | 24000  | 0    |
| 2.2.2 Amount of Waste Collected | ton/day              | 120    | 129    | 135    | 142    | 153    | 163    | 172    | 0    |
| 2.2.3 Waste Collection Rate     | %                    | 10.0   | 33.3   | 34.8   | 34.9   | 39.2   | 41.1   | 43.0   | 0.0  |
| 2.2.2 RCC Collection Rate       | %                    | 100.0  | 100.0  | 100.0  | 100.0  | 100.0  | 100.0  | 100.0  | 0.0  |
| 2.3 Subsidy from Disposal Fee   | million Tsh.         | 0      | 0      | 0      | 0      | 0      | 0      | ō      |      |
| 2.4 Subsidy from Leasing Fee    | million Tsh.         | 0      | 0      | 0      | 0      | 0      | 0      | 0      | 0    |
| 2.5 Scrap Value                 | million Tsh.         | 0      | 0      | 0      | 0      | 0      | 0      | 0      | 2727 |
| 3. Balance                      |                      | -1792  | -493   | -763   | 10001  | 3366   | 000    | ( C L  |      |

| Table A-30 Financial Planning Table (Case B-3), (Base Case | B                    | Tariff Tsh. 1 | 1100 and RCC | Collection Rate 60% | late 60%) |        |        |        |      |
|------------------------------------------------------------|----------------------|---------------|--------------|---------------------|-----------|--------|--------|--------|------|
| Year                                                       | Unit                 | 1999          | 2000         | 2001                | 2002      | 2003   | 2004   | 2005   | 2006 |
| 1. Costs                                                   | million Tsh.         | 532           | 546          | 739                 | 1860      | 2145   | 2561   | 1915   | O    |
| 1.1 Investment Cost                                        | million Tsh.         | 465           | 6            | 10                  | 910       | 868    | 266    | 0      | Ō    |
| 1.1.1 Skip Truck                                           | million Tsh.         | 0             | 0            | 0                   | 472       | 472    | 524    | 0      | O    |
| 1.1.2 Container                                            | million Tsh.         | 0             | 0            | 0                   | 402       | 405    | 447    | 0      | Ō    |
| 1.1.3 Push Cart                                            | million Tsh.         | 23            | 6            | 10                  | 36        | 24     | 26     | 0      | 0    |
| 11.1.4 Maintenance Shop                                    | million Tsh.         | 442           | 0            | 0                   | 0         | 0      | 0      | 0      | 0    |
| 1.2 Operation and Maintenance                              | million Tsh.         | 0             | 350          | 470                 | 611       | 800    | 1001   | 1223   | 0    |
| 1.2.1 Labour (Primary)                                     | million Tsh.         | 0             | 19           | 111                 | 145       | 192    | 243    | 299    | Õ    |
| 1.2.2 Repair (Primary)                                     | million Tsh.         | 0             | 5            | 9                   | 8         | 111    | 41     | 121    | Ó    |
| 1.2.3 Labour (Secondary)                                   | million Tsh.         | 0             | 11           | 14                  | 19        | 26     | 32     | 40     | 0    |
| 1.2.4 Fuel (Secondary)                                     | million Tsh.         | 0             | 69           | 95                  | 125       | 167    | 509    | 255    | 0    |
| 1.2.5 Repair (Secondary)                                   | million Tsh.         | 0             | 154          | 215                 | 282       | 372    | 471    | 280    | 0    |
| 1.2.6 Maintenance Shop                                     | million Tsh.         | 0             | 32           | 32                  | 32        | 32     | 32     | 32     | Ō    |
| 1.3 Disposal Fee                                           | million Tsh.         | 58            | 117          | 164                 | 215       | 284    | 359    | 442    | Ō    |
| 1.4 Indirect Cost                                          | million Tsh.         | 6             | 70           | 95                  | 124       | 163    | 204    | 250    | Ō    |
| 2. Revenues                                                | million Tsh.         | 272           | 675          | 860                 | 1050      | 1357   | 1661   | 1995   | 2089 |
| 2.1 RCC from Households                                    | million Tsh.         | 167           | 298          | 449                 | 616       | 831    | 1074   | 1347   | Ō    |
| 2.1.1 Tariff                                               | Tsh./month/household | 1100          | 1100         | 1100                | 1100      | 1100   | 1100   | 1100   | O    |
| 2.1.2 Number of Households                                 | numbers              | 277153        | 294312       | 314826              | 336878    | 360769 | 386270 | 414931 | O    |
| 2.1.3 Waste Collection Rate                                | %                    | 7.6           | 12.8         | 18.0                | 23.1      | 29.1   | 35.1   | 41.0   | 0.0  |
| 2.1.4 RCC Collection Rate                                  | %                    | 60.0          | 60.0         | 0.09                | 60.0      | 0.09   | 60.0   | 0.09   | 0.0  |
| 2.2 RCC from Others                                        | million Tsh.         | 105           | 376          | 412                 | 434       | 525    | 587    | 648    | O    |
| 2.2.1 Tariff                                               | Tsh./ton             | 24000         | 24000        | 24000               | 24000     | 24000  | 24000  | 24000  | Ō    |
| 2.2.2 Amount of Waste Collected                            | ton/day              | 120           | 129          | 135                 | 142       | 153    | 163    | 172    | O    |
| 2.2.3 Waste Collection Rate                                | %                    | 10.0          | 33.3         | 34.8                | 34.9      | 39.2   | 41.1   | 43.0   | 0.0  |
| 2.2.2 RCC Collection Rate                                  | %                    | 100.0         | 100.0        | 100.0               | 100.0     | 100.0  | 100.0  | 100.0  | 0.0  |
| 2.3 Subsidy from Disposal Fee                              | million Tsh.         | 0             | 0            | 0                   | 0         | 0      | 0      | 0      | Õ    |
| 2.4 Subsidy from Leasing Fee                               | million Tsh.         | 0             | 0            | 0                   | 0         | 0      | 0      | 0      | Ō    |
| 2.5 Scrap Value                                            | million Tsh.         | 0             | 0            | 0                   | 0         | 0      | 0      | 0      | 2089 |
| 3. Balance                                                 |                      | -260          | 129          | 121                 | 608-      | -788   | 006-   | 81     | 5089 |
|                                                            |                      |               |              |                     |           |        |        |        |      |