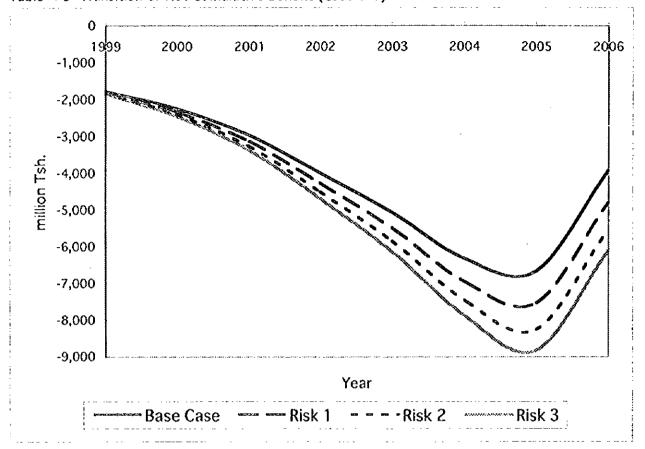

Table A-23 Financial Planning Table (Case B-1), (Risk 1 = Tariff Tsh. 900 and RCC Collection Rate 60%)

| Year                            | Unit                 | 1999   | 2000   | 2001   | 2002   | 2003   | 2004       | 2005   | 2006   |
|---------------------------------|----------------------|--------|--------|--------|--------|--------|------------|--------|--------|
| 1. Costs                        | million Tsh.         | 2045   | 1148   | 1580   | 2072   | 2424   | 2915       | 2352   | C      |
| 1.1 Investment Cost             | million Tsh.         | 1922   | 495    | 069    | 910    | 868    | ത          | ì      | C      |
| 1.1.1 Skip Truck                | million Tsh.         | 786    | 262    | 367    | 472    | 472    | 524        | 0      |        |
| 1.1.2 Container                 | million Tsh.         | 671    | 224    | 313    | 402    | 405    | 447        | 0      | Ö      |
| 1.1.3 Push Cart                 | million Tsh.         | 23     | 6      | 10     | 36     | 24     | 26         | 0      | Ō      |
| 1.1.4 Maintenance Shop          | million Tsh.         | 442    | 0      | 0      | 0      | 0      | 0          | 0      | 0      |
| 1.2 Operation and Maintenance   | million Tsh.         | 0      | 350    | 470    | 611    | 800    | 1001       | 1223   | 0      |
| 1.2.1 Labour (Primary)          | million Tsh.         | 0      | 29     | 111    | 145    | 192    | 243        | 299    | 0      |
| 1.2.2 Repair (Primary)          | million Tsh.         | 0      | 5      | 9      | 8      |        | 14         | 17     | Ō      |
| 1.2.3 Labour (Secondary)        | million Tsh.         | 0      |        | 14     | 19     | 26     | 32         | 40     | ō      |
| 1.2.4 Fue! (Secondary)          | million Tsh.         | 0      | 69     | 95     | 125    | 167    | 209        | 255    | O      |
| 1.2.5 Repair (Secondary)        | million Tsh.         | 0      | 154    | 215    | 282    | 372    | 471        | 580    | O      |
| 1.2.6 Maintenance Shop          | million Tsh.         | 0      | 32     | 35     | 35     | 32     | 32         | 32     | O      |
| 1.3 Disposal Fee                | million Tsh.         | 107    | 218    | 304    | 399    | 527    | 299        | 822    | 0      |
| 1.4 Indirect Cost               | million Tsh.         | 16     | 82     | 116    | 152    | 199    | 250        | 307    | O      |
| 2. Revenues                     | million Tsh.         | 242    | 620    | 622    | 938    | 1206   | 1465       | 1750   | 2727   |
| 2.1 RCC from Households         | million Tsh.         | 136    | 244    | 367    | 504    | 089    | 879        | 1102   | 1      |
| 2.1.1 Tariff                    | Tsh./month/household | 006    | 900    | 006    | 006    | 006    | 006        | 006    | O      |
| 2.1.2 Number of Households      | numbers              | 277153 | 294312 | 314826 | 336878 | 360769 | 386270     | 414931 | 0      |
| 2.1.3 Waste Collection Rate     | %                    | 7.6    | 12.8   | 18.0   | 23.1   | 29.1   | 35.1       | 41.0   | 0.0    |
| 2.1.4 RCC Collection Rate       | %                    | 60.0   | 60.0   | 60.0   | 60.0   | 0.09   | 0.09       | 60.0   | 0.0    |
| 2.2 RCC from Others             | million Tsh.         | 105    | 376    | 412    | 434    | 525    | 282        | 648    | 0      |
| 2.2.1 Tariff                    | Tsh./ton             | 24000  | 24000  | 24000  | 24000  | 24000  | 24000      | 24000  | 0      |
| 2.2.2 Amount of Waste Collected | ton/day              | 120    | 129    | 135    | 142    | 153    | 163        | 172    | 0      |
| 2.2.3 Waste Collection Rate     | %                    | 10.0   | 33.3   | 34.8   | 34.9   | 39.2   | 41.1       | 43.0   | 0.0    |
| 2.2.2 RCC Collection Rate       | %                    | 100.0  | 100.0  | 100.0  | 100.0  | 100.0  | 100.0      | 100.0  | 0.0    |
| 2.3 Subsidy from Disposal Fee   | million Tsh.         | 0      | 0      | 0      | 0      | 0      | 0          | 0      | Ö      |
| 2.4 Subsidy from Leasing Fee    | million Tsh.         | 0      | 0      | 0      | 0      | O      | 0          | 0      | O      |
| 2.5 Scrap Value                 | million Tsh.         | 0      | 0      | 0      | 0      | 0      | 0          | 0      | 2727   |
| 3. Balance                      |                      | -1803  | -527   | -801   | -1133  | -1218  | -1450      | -601   | 2727   |
|                                 |                      |        |        |        |        |        | 1 :<br>1 i | T      | ,<br>; |

| 200                             | Unit<br>million Teb  | 1999   | 2000   | 1580   | 2002   | 2003   | 4   2  | 8 1/   | 2006 |
|---------------------------------|----------------------|--------|--------|--------|--------|--------|--------|--------|------|
|                                 | million 15n.         | 2042   | 2 1    | 1580   | 7/07   | 7474   | 2915   | 7355   |      |
| 11 1 Skin Truck                 | million Isn.         | 276:   | 495    | 0690   | 910    | 888    | 766    | 0 0    |      |
| 1.1.2 Container                 | million Tsh.         | 671    | 224    | 313    | 402    | 402    | 447    | Ö      |      |
| 1.1.3 Push Cart                 | million Tsh.         | 23     | Ø      | -      | 36     | 24     | 26     | 0      |      |
| 1.1.4 Maintenance Shop          | million Tsh.         | 442    | 0      | 0      | 0      | 0      | o      | 0      | °    |
| 1.2 Operation and Maintenance   | million Tsh.         | 0      | 350    | 470    | 611    | 008 .  | 1001   | 1223   | 0    |
| 1.2.1 Labour (Primary)          | million Tsh.         | 0      | 62     | 111    | 145    | 192    | 243    | 299    | 0    |
| 1.2.2 Repair (Primary)          | million Tsh.         | 0      | 5      | 9      | œ      | 1,     | 14     | 171    | 0    |
| 1.2.3 Labour (Secondary)        | million Tsh.         | 0      | 11     | 14     | 19     | 92     | 32     | 40     | 0    |
| 1.2.4 Fuel (Secondary)          | million Tsh.         | 0      | 69     | 92.    | 125    | 167    | 503    | 255    | 0    |
| 1.2.5 Repair (Secondary)        | million Tsh.         | 0      | 154    | 215    | 282    | 372    | 471    | 280    | 0    |
| 1.2.6 Maintenance Shop          | million Tsh.         | 0      | 32     | 32     | 32     | 32     | 32     | 32     | 0    |
|                                 | million Tsh.         | 107    | 218    | 304    | 668    | 527    | 299    | 822    | 0    |
| 1.4 Indirect Cost               | million Tsh.         | 16     | 85     | 116    | 152    | 199    | 250    | 307    | 0    |
|                                 | million Tsh.         | 216    | 575    | 711    | 845    | 1080   | 1303   | 1546   | 2727 |
| 2.1 RCC from Households         | million Tsh.         | 111    | 199    | 599    | 411    | 554    | 216    | 868    | 0    |
|                                 | Tsh./month/household | 1100   | 0011   | 1100   | 1100   | 1100   | 1100   | 1100   | 0    |
| 2.1.2 Number of Households      | numbers              | 277153 | 294312 | 314826 | 336878 | 360769 | 386270 | 414931 | 0    |
| 2.1.3 Waste Collection Rate     | %                    | 7.6    | 12.8   | 18.0   | 23.1   | 29.1   | 35.1   | 41.0   | 0.0  |
| 2.1.4 RCC Collection Rate       | %                    | 40.0   | 40.0   | 40.0   | 40.0   | 40.0   | 40.0   | 40.0   | 0.0  |
| 2.2 RCC from Others             | million Tsh.         | 105    | 376    | 412    | 434    | 525    | 282    | 648    | 0    |
|                                 | Tsh./ton             | 24000  | 24000  | 24000  | 24000  | 24000  | 24000  | 24000  |      |
| 2.2.2 Amount of Waste Collected | ton/day              | 120    | 129    | 135    | 142    | 153    | 163    | 172    | 0    |
| 2.2.3 Waste Collection Rate     | %                    | 10.0   | 33.3   | 34.8   | 34.9   | 39.2   | 41.1   | 43.0   | 0.0  |
| 2.2.2 RCC Collection Rate       | %                    | 100.0  | 100.0  | 100.0  | 100.0  | 100.0  | 100.0  | 100.0  | 0.0  |
| 2.3 Subsidy from Disposal Fee   | million Tsh.         | 0      | 0      | 0      | 0      | 0      | Ó      | 0      | 0    |
| 2.4 Subsidy from Leasing Fee    | million Tsh.         | 0      | 0      | 0      | 0      | 0      | 0      | O      | 0    |
|                                 | million Tsh.         | 0      | 0      | 0      | 0      | 0      | 0      | 0      | 2727 |
|                                 |                      | -1828  | -573   | -869   | -1227  | -1244  | 1612   | 000    | 2722 |

| Year Unit 1999 2000 2001 200    | Unit                 | 1999   | 2000   | 2001   | 2002   | 2003   | 2004   | 2005   | 2006 |
|---------------------------------|----------------------|--------|--------|--------|--------|--------|--------|--------|------|
| 1. Costs                        | million Tsh.         | 2045   | 1148   | 1580   | 2072   | 2424   | 2915   | 2352   | C    |
| 1.1 investment Cost             | million Tsh.         | 1922   | 495    | 069    | 910    | 898    | 266    | 3      |      |
| 1.1.1 Skip Truck                | million Tsh.         | 786    | 262    | 367    | 472    | 472    | 524    | 0      | lc   |
| 1.1.2 Container                 | million Tsh.         | 671    | 224    | 313    | 402    | 402    | 447    | 0      | 0    |
| 1.1.3 Push Cart                 | million Tsh.         | 23     | 6      | 01     | 36     | 24     | 26     | 0      | 0    |
| 1.1.4 Maintenance Shop          | million Tsh.         | 442    | 0      | 0      | 0      | 0      | 0      | 0      | 0    |
| 1.2 Operation and Maintenance   | million Tsh.         | 0      | 350    | 470    | 611    | 800    | 1001   | 1223   | 0    |
| 1.2.1 Labour (Primary)          | million Tsh.         | 0      | 79     | 111    | 145    | 192    | 243    | 299    | 0    |
| 1.2.2 Repair (Primary)          | million Tsh.         | 0      | 5      | ဖ      | ω      | 11     | 4      | 17     | 0    |
| 1.2.3 Labour (Secondary)        | million Tsh.         | 0      | 11     | 14     | 19     | 26     | 32     | 40     | 0    |
| 1.2.4 Fuel (Secondary)          | million Tsh.         | 0      | 69     | 95     | 125    | 167    | 509    | 255    | O    |
| 7.2.5 Repair (Secondary)        | million Tsh.         | 0      | 154    | 215    | 282    | 372    | 471    | 580    | O    |
| 1.2.6 Maintenance Shop          | million Tsh.         | 0      | 32     | 32     | 32     | 32     | 32     | 32     |      |
| 1.3 Disposal Fee                | million Tsh.         | 107    | 218    | 304    | 399    | 527    | 299    | 822    | C    |
| 1.4 Indirect Cost               | million Tsh.         | 16     | 85     | 116    | 152    | 199    | 250    | 307    | C    |
| 2. Revenues                     | million Tsh.         | 196    | 539    | 656    | 770    | 979    | 1173   | 1383   | 2727 |
| 2.1 RCC from Households         | million Tsh.         | 91     | 163    | 245    | 336    | 454    | 586    | 735    | C    |
| 2.1.1 Tariff                    | Tsh./month/household | 006    | 006    | 006    | 900    | 900    | 006    | 006    | C    |
| 2.1.2 Number of Households      | numbers              | 277153 | 294312 | 314826 | 336878 | 360769 | 386270 | 414931 | C    |
| 2.1.3 Waste Collection Rate     | %                    | 9.7    | 12.8   | 18.0   | 23.1   | 29.1   | 35.1   | 41.0   | 0.0  |
| 2.1.4 RCC Collection Rate       | %                    | 40.0   | 40.0   | 40.0   | 40.0   | 40.0   | 40.0   | 40.0   | 00   |
| 2.2 RCC from Others             | million Tsh.         | 105    | 376    | 412    | 434    | 525    | 287    | 648    | O    |
| 2.2.1 Tariff                    | Tsh./ton             | 24000  | 24000  | 24000  | 24000  | 24000  | 24000  | 24000  | 0    |
| 2.2.2 Amount of Waste Collected | ton/day              | 120    | 129    | 135    | 142    | 153    | 163    | 172    | 0    |
| 2.2.3 Waste Collection Rate     | %                    | 10.0   | 33.3   | 34.8   | 34.9   | 39.2   | 41.1   | 43.0   | C    |
| 2.2.2 RCC Collection Rate       | %                    | 100.0  | 100.0  | 100.0  | 100.0  | 100.0  | 100.0  | 100.0  | C    |
| 2.3 Subsidy from Disposal Fee   | million Tsh.         | 0      | 0      | 0      | 0      | 0      | 0      | 0      | C    |
| 2.4 Subsidy from Leasing Fee    | million Tsh.         | 0      | 0      | 0      | 0      | 0      | 0      | Ö      | C    |
| 2.5 Scrap Value                 | million Tsh.         | 0      | 0      | 0      | 0      | 0      | 0      | 0      | 2727 |
| 3. Balance                      |                      | -1848  | 609-   | -924   | -1301  | -1445  | -1742  | 696-   | 2727 |
|                                 |                      |        |        |        |        |        |        |        |      |

| ומסי היוס אלבים היוס ו מחוווון ומוווווק ומוווון מביריסומה ו | ı t                  | Tailli 1911, 1 100 and ACC Collection Rate 60%) | טט מוזם טט | Collection r | (are on%) |        |        |        |      |
|-------------------------------------------------------------|----------------------|-------------------------------------------------|------------|--------------|-----------|--------|--------|--------|------|
| Year                                                        | Unit                 | 1999                                            | 2000       | 2001         | 2002      | 2003   | 2004   | 2005   | 2006 |
| 1. Costs                                                    | million Tsh.         | 1988                                            | 1032       | 1419         | 1860      | 2145   | 2561   | 1915   | O    |
| 1.1 Investment Cost                                         | million Tsh.         | 1922                                            | 495        | 069          | 910       | 868    | 266    | 0      | 0    |
| 1.1.1 Skip Truck                                            | million Tsh.         | 786                                             | 292        | 367          | 472       | 472    | 524    | ō      | Õ    |
| 1.1.2 Container                                             | million Tsh.         | 129                                             | 224        | 313          | 402       | 402    | 447    | 0      | ō    |
| 1.1.3 Push Cart                                             | million Tsh.         | 23                                              | 6          | 0.           | 36        | 24     | 92     | 0      | O    |
| 1.1.4 Maintenance Shop                                      | million Tsh.         | 442                                             | 0          | 0            | 0         | 0      | 0      | 0      | Ö    |
| 1.2 Operation and Maintenance                               | million Tsh.         | 0                                               | 350        | 470          | 611       | 800    | 1001   | 1223   | Ó    |
| 1.2.1 Labour (Primary)                                      | million Tsh.         | 0                                               | 62         | 111          | 145       | 192    | 243    | 299    | O    |
| 1.2.2 Repair (Primary)                                      | million Tsh.         | 0                                               | 5          | 9            | 8         | 11     | 14     | 17     | 0    |
| 1.2.3 Labour (Secondary)                                    | million Tsh.         | 0                                               | 11         | 4:           | 19        | 58     | 32     | 04     | O    |
| 1.2.4 Fuel (Secondary)                                      | million Tsh.         | 0                                               | 69         | 92           | 125       | 167    | 503    | 255    | 0    |
| 1.2.5 Repair (Secondary)                                    | million Tsh.         | 0                                               | 154        | 215          | 282       | 372    | 471    | 280    | O    |
| 1.2.6 Maintenance Shop                                      | million Tsh.         | 0                                               | 32         | 32           | 32        | 32     | 32     | 32     | O    |
| 1.3 Disposal Fee                                            | million Tsh.         | 58                                              | 117        | 164          | 215       | 284    | 359    | 442    | Ö    |
| 1.4 Indirect Cost                                           | million Tsh.         | 6                                               | 20         | 95           | 124       | 163    | 204    | 250    | 0    |
| 2. Revenues                                                 | million Tsh.         | 272                                             | 675        | 860          | 1050      | 1357   | 1661   | 1995   | 2727 |
| 2.1 RCC from Households                                     | million Tsh.         | 167                                             | 298        | 449          | 616       | 831    | 1074   | 1347   | 0    |
| 2.1.1 Tariff                                                | Tsh./month/household | 1100                                            | 1100       | 1100         | 1100      | 1100   | 1100   | 1100   | O    |
| 2.1.2 Number of Households                                  | numbers              | 277153                                          | 294312     | 314826       | 336878    | 360769 | 386270 | 414931 | Ō    |
| 2.1.3 Waste Collection Rate                                 | %                    | 7.6                                             | 12.8       | 18.0         | 23.1      | 29.1   | 35.1   | 41.0   | 0.0  |
| 2.1.4 RCC Collection Rate                                   | %                    | 60.0                                            | 0'09       | 0.09         | 0.09      | 60.0   | 60.0   | 60.0   | 0.0  |
| 2.2 RCC from Others                                         | million Tsh.         | 105                                             | 376        | 412          | 434       | 525    | 587    | 648    | 0    |
| 2.2.1 Tariff                                                | Tsh./ton             | 24000                                           | 24000      | 24000        | 24000     | 24000  | 24000  | 24000  | 0    |
| 2.2.2 Amount of Waste Collected                             | ton/day              | 120                                             | 129        | 135          | 142       | 153    | 163    | 172    | O    |
| 2.2.3 Waste Collection Rate                                 | %                    | 10.0                                            | 33.3       | 34.8         | 34.9      | 39.2   | 41.1   | 43.0   | 0.0  |
| 2.2.2 RCC Collection Rate                                   | %                    | 100.0                                           | 100.0      | 100.0        | 100.0     | 100.0  | 100.0  | 100.0  | 0.0  |
| 2.3 Subsidy from Disposal Fee                               | million Tsh.         | 0                                               | 0          | 0            | 0         | 0      | 0      | 0      | 0    |
| 2.4 Subsidy from Leasing Fee                                | million Tsh.         | 0                                               | 0          | 0            | 0         | 0      | 0      | O      | 0    |
| 2.5 Scrap Value                                             | million Tsh.         | 0                                               | 0          | 0            | 0         | 0      | 0      | 0      | 2727 |
| 3. Balance                                                  |                      | -1716                                           | -357       | -559         | 608-      | -788   | 006-   | 18     | 2727 |
|                                                             |                      |                                                 |            |              |           |        |        |        |      |

| (ate 60%)      |
|----------------|
| C Collection F |
| 900 and RC(    |
| = Tariff Tsh.  |
| 2), (Risk 1    |
| (Case B-2      |
| nning Table    |
| inancial Pla   |
| able A-27 F    |

| Year Unit                       | Unit                 | 1999   | 2000 2001 | 2001   | 2002   | 2003   | 2004   | 2005   | 2006 |
|---------------------------------|----------------------|--------|-----------|--------|--------|--------|--------|--------|------|
| 1. Costs                        | million Tsh.         | 1988   | 1032      | 1419   | 1860   | 2145   | 2561   | 1915   | C    |
| 1.1 Investment Cost             | million Tsh.         | 1922   | 495       | 069    | 910    | 868    | 266    | 1 -    | 0    |
| 1.1.1 Skip Truck                | million Tsh.         | 786    | 262       | 367    | 472    | 472    | 524    | 0      | 0    |
| 1.1.2 Container                 | million Tsh.         | 671    | 224       | 313    | 402    | 402    | 447    | 0      | 0    |
| 1.1.3 Push Cart                 | million Tsh.         | 23     | 6         | 10     | 36     | 24     | 26     | O      | 0    |
| 1.1.4 Maintenance Shop          | million Tsh.         | 442    | 0         | 0      | 0      | 0      | 0      | 0      | O    |
| 1.2 Operation and Maintenance   | million Tsh.         | 0      | 350       | 470    | 611    | 800    | 1001   | 1223   | Ö    |
| 1.2.1 Labour (Primary)          | million Tsh.         | 0      | 62        | 111    | 145    | 192    | 243    | 562    | 0    |
| 1.2.2 Repair (Primary)          | milion Tsh.          | Ö      | 5         | 9      | 8      | 11     | 14     | 17     | 0    |
| 1.2.3 Labour (Secondary)        | million Tsh.         | 0      | 11        | 14     | 19     | 92     | 32     | 04     | Ó    |
| 1.2.4 Fuel (Secondary)          | million Tsh.         | 0      | 69        | 95     | 125    | 167    | 500    | 255    | 0    |
| 1.2.5 Repair (Secondary)        | million Tsh.         | 0      | 154       | 215    | 282    | 372    | 471    | 580    | O    |
| 1.2.6 Maintenance Shop          | million Tsh.         | 0      | 32        | 32     | 35     | 32     | 32     | 32     | O    |
| 1.3 Disposal Fee                | million Tsh.         | 58     | 711       | 164    | 215    | 284    | 359    | 442    | O    |
| 1.4 Indirect Cost               | million Tsh.         | 6      | 20        | 95     | 124    | 163    | 204    | 250    | 0    |
| 2. Revenues                     | million Tsh.         | 242    | 620       | 279    | 938    | 1206   | 1465   | 1750   | 2727 |
| 2.1 RCC from Households         | million Tsh.         | 136    | 244       | 367    | 504    | 089    | 879    | 1102   |      |
| 2.1.1 Tariff                    | Tsh./month/household | 006    | 006       | 006    | 006    | 006    | 006    | 006    | Ö    |
| 2.1.2 Number of Households      | numbers              | 277153 | 294312    | 314826 | 336878 | 360769 | 386270 | 414931 | ō    |
| 2.1.3 Waste Collection Rate     | %                    | 7.6    | 12.8      | 18.0   | 23.1   | 29.1   | 35.1   | 41.0   | 0.0  |
| 2.1.4 RCC Collection Rate       | %                    | 60.0   | 60.0      | 0.09   | 60.0   | 60.0   | 0.09   | 60.09  | 0.0  |
| 2.2 RCC from Others             | million Tsh.         | 105    | 376       | 412    | 434    | 525    | 587    | 648    | ō    |
| 2.2.1 Tariff                    | Tsh./ton             | 24000  | 24000     | 24000  | 24000  | 24000  | 24000  | 24000  | O    |
| 2.2.2 Amount of Waste Collected | ton/day              | 120    | 129       | 135    | 142    | 153    | 163    | 172    | 0    |
| 2.2.3 Waste Collection Rate     | %                    | 10.0   | 33.3      | 34.8   | 34.9   | 39.2   | 41.1   | 43.0   | 0.0  |
| 2.2.2 RCC Collection Rate       | %                    | 100.0  | 100.0     | 100.0  | 100.0  | 100.0  | 100.0  | 100.0  | 0.0  |
| 2.3 Subsidy from Disposal Fee   | million Tsh.         | 0      | 0         | 0      | 0      | 0      | 0      | ō      | O    |
| 2.4 Subsidy from Leasing Fee    | million Tsh.         | 0      | 0         | 0      | 0      | 0      | 0      | 0      | 0    |
| 2.5 Scrap Value                 | million Tsh.         | 0      | 0         | 0      | 0      | 0      | 0      | 0      | 2727 |
| 3. Balance                      |                      | -1747  | -411      | -640   | -925   | -939   | -1095  | -164   | 2727 |
|                                 |                      |        |           |        |        |        |        |        |      |

| Year   Unit                                                                                                                                                                                                                                                                                                                                                                                                                                                                                                                                                                                                                                                                                                                                               | 1999<br>1988<br>1922<br>786<br>671<br>671<br>0 0 0 | 2000<br>1032<br>495<br>262<br>262<br>224<br>9<br>9<br>0<br>0<br>79<br>79<br>79<br>79<br>79<br>111 | 2001<br>1419<br>690<br>867<br>313<br>10<br>0<br>0<br>0<br>470<br>111<br>111<br>14<br>16<br>64<br>17<br>18<br>18<br>18<br>18<br>18<br>18<br>18<br>18<br>18<br>18<br>18<br>18<br>18   | 2002<br>1860<br>910<br>910<br>402<br>36<br>0<br>0<br>0<br>1145<br>19 | 2003<br>2145<br>2145<br>898<br>472<br>402<br>24 | 2004<br>2561<br>997 | 2005   | 2006 |
|-----------------------------------------------------------------------------------------------------------------------------------------------------------------------------------------------------------------------------------------------------------------------------------------------------------------------------------------------------------------------------------------------------------------------------------------------------------------------------------------------------------------------------------------------------------------------------------------------------------------------------------------------------------------------------------------------------------------------------------------------------------|----------------------------------------------------|---------------------------------------------------------------------------------------------------|-------------------------------------------------------------------------------------------------------------------------------------------------------------------------------------|----------------------------------------------------------------------|-------------------------------------------------|---------------------|--------|------|
| 1.1 Investment Cost 1.1.1 Skip Truck 1.1.2 Container 1.1.3 Push Cart 1.1.4 Maintenance Shop 1.2 Operation and Maintenance 1.2.2 Repair (Primary) 1.2.2 Repair (Primary) 1.2.4 Fuel (Secondary) 1.2.5 Repair (Secondary) 1.2.5 Repair (Secondary) 1.2.6 Maintenance Shop 1.2.7 Repair (Secondary) 1.2.7 Repair (Secondary) 1.2.7 Repair (Secondary) 1.2.8 Repair (Secondary) 1.2.9 Repair (Secondary) 1.2.1 Revenues 2.1 Rec from Households 2.1.3 Waste Collection Rate 2.1.4 RCC Collection Rate 2.1.4 RCC Collection Rate 2.2.2 RCC from Others 2.2.2 Amount of Waste Collected 2.2.3 Waste Collection Rate 2.2.3 Waste Collection Rate 2.2.2 RCC Collection Rate 2.2.3 Waste Collection Rate 2.2.2 RCC Collection Rate 2.2.2 RCC Collection Rate       | 1988<br>786<br>671<br>671<br>0 0                   | 1032<br>495<br>262<br>224<br>9<br>0<br>0<br>350<br>79<br>79<br>11<br>11<br>113                    | 32<br>32<br>32<br>313<br>313<br>313<br>313<br>313<br>470<br>6<br>6<br>6<br>8<br>14<br>111<br>14<br>14<br>16<br>16<br>16<br>16<br>16<br>16<br>16<br>16<br>16<br>16<br>16<br>16<br>16 | 1860<br>910<br>472<br>402<br>36<br>36<br>611<br>145<br>8             | 2145<br>898<br>472<br>402<br>24                 | 2561                | I ←- I |      |
| 1.1 Investment Cost 1.1.1 Skip Truck 1.1.2 Container 1.1.3 Push Cart 1.1.3 Push Cart 1.2 Operation and Maintenance 1.2.1 Labour (Primary) 1.2.2 Repair (Primary) 1.2.3 Labour (Secondary) 1.2.4 Fuel (Secondary) 1.2.5 Repair (Secondary) 1.2.5 Repair (Secondary) 1.2.6 Maintenance Shop 1.2.5 Repair (Secondary) 1.2.5 Repair (Secondary) 1.2.5 Repair (Secondary) 1.2.6 Maintenance Shop 1.2.5 Repair (Secondary) 2.1.7 Andirect Cost 2.1.8 Waste Collection Rate 2.1.2 Number of Households 2.1.2 Number of Households 2.1.3 Waste Collection Rate 2.2.1 Tariff 2.2.2 RCC from Others 2.2.3 Waste Collection Rate 2.2.3 Waste Collection Rate 2.2.2 RCC Collection Rate 2.2.2 RCC Collection Rate 2.2.2 RCC Collection Rate 2.2.2 RCC Collection Rate | 1922<br>786<br>671<br>671<br>0<br>0<br>0<br>0      | 262<br>224<br>224<br>9<br>9<br>350<br>350<br>79<br>79<br>111<br>111<br>154                        | 690<br>367<br>313<br>10<br>0<br>0<br>0<br>0<br>111<br>111<br>14<br>12<br>82<br>82<br>82<br>82<br>82<br>82<br>82<br>82<br>82<br>82<br>82<br>82<br>82                                 | 910<br>472<br>402<br>36<br>36<br>0<br>0<br>1145<br>145               | 898<br>472<br>402<br>24                         | 266                 | 7      | 1    |
| 1.1.1 Skip Truck 1.1.2 Container 1.1.3 Push Cart 1.1.3 Push Cart 1.1.4 Maintenance Shop 1.2 Operation and Maintenance 1.2.2 Repair (Primary) 1.2.2 Repair (Primary) 1.2.3 Labour (Secondary) 1.2.4 Fuel (Secondary) 1.2.5 Repair (Secondary) 1.2.5 Repair (Secondary) 1.2.6 Maintenance Shop 1.3 Disposal Fee 1.4 Indirect Cost Revenues 2.1 RCC from Households 2.1.2 Number of Households 2.1.3 Waste Collection Rate 2.1.4 RCC Collection Rate 2.2.3 Waste Collection Rate 2.2.1 Tariff 2.2.2 RCC from Others 2.2.3 Waste Collection Rate 2.2.3 Waste Collection Rate 2.2.3 Waste Collection Rate 2.2.2 RCC Collection Rate 2.2.3 Waste Collection Rate 2.2.2 RCC Collection Rate 2.2.2 RCC Collection Rate                                            | 786<br>671<br>671<br>0<br>0<br>0<br>0              | 262<br>224<br>9<br>9<br>350<br>79<br>79<br>79<br>11<br>11<br>154                                  | 367<br>10<br>0<br>0<br>0<br>470<br>111<br>111<br>14<br>92<br>32<br>32                                                                                                               | 472<br>402<br>36<br>0<br>0<br>0<br>1145<br>19                        | 472 402 24                                      |                     | 5      | Š    |
| 1.1.2 Container 1.1.3 Push Cart 1.1.4 Maintenance Shop 1.2 Operation and Maintenance 1.2.2 Repair (Primary) 1.2.2 Repair (Primary) 1.2.4 Fuel (Secondary) 1.2.5 Repair (Secondary) 1.2.5 Repair (Secondary) 1.2.6 Maintenance Shop 1.2.7 Repair (Secondary) 1.2.7 Repair (Secondary) 1.2.8 Repair (Secondary) 1.2.9 Roc from Households 2.1.1 Rariff 2.1.1 Tariff 2.1.2 Number of Households 2.1.3 Waste Collection Rate 2.1.4 RCC Collection Rate 2.1.2 Amount of Waste Collected 2.2.2 RCC from Others 2.2.2 RCC Collection Rate 2.2.3 Waste Collection Rate 2.2.3 Waste Collection Rate 2.2.3 Waste Collection Rate 2.2.2 RCC Collection Rate 2.2.2 RCC Collection Rate 2.2.3 Waste Collection Rate                                                    | 671<br>442<br>0<br>0<br>0<br>0                     | 224<br>9<br>9<br>350<br>350<br>79<br>79<br>79<br>111<br>111                                       | 313<br>0 0 0 0 0 0 0 0 0 0 0 0 0 0 0 0 0 0 0                                                                                                                                        | 402<br>36<br>36<br>1145<br>145<br>19                                 | 402                                             | 524                 | ō      | 0    |
| 1.1.3 Push Cart 1.1.4 Maintenance Shop 1.2 Operation and Maintenance 1.2.1 Labour (Primary) 1.2.2 Repair (Primary) 1.2.3 Labour (Secondary) 1.2.4 Fuel (Secondary) 1.2.5 Repair (Secondary) 1.2.5 Repair (Secondary) 1.2.6 Maintenance Shop 1.2.7 RCC from Households 2.1 RCC from Households 2.1.2 Number of Households 2.1.2 Number of Households 2.1.3 Waste Collection Rate 2.1.4 RCC Collection Rate 2.1.4 RCC Collection Rate 2.2.2 RCC from Others 2.2.2 Amount of Waste Collected 2.2.3 Waste Collection Rate 2.2.3 Waste Collection Rate 2.2.2 RCC Collection Rate                                                                       | 442 23                                             | 9<br>350<br>79<br>79<br>111<br>1154<br>154                                                        | 0 0 470 0 111 14 14 14 15 15 15 15 15 15 15 15 15 15 15 15 15                                                                                                                       | 36<br>611<br>145<br>19                                               | 24                                              | 447                 | 0      | 0    |
| 1.1.4 Maintenance Shop 1.2 Operation and Maintenance 1.2.1 Labour (Primary) 1.2.2 Repair (Primary) 1.2.3 Labour (Secondary) 1.2.4 Fuel (Secondary) 1.2.5 Repair (Secondary) 1.2.5 Repair (Secondary) 1.2.6 Maintenance Shop 1.3 Disposal Fee 1.4 Indirect Cost Revenues 2.1 RCC from Households 2.1.2 Number of Households 2.1.3 Waste Collection Rate 2.1.4 RCC Collection Rate 2.1.4 RCC Collection Rate 2.2.2 RCC from Others 2.2.2 Amount of Waste Collected 2.2.3 Waste Collection Rate 2.2.3 Waste Collection Rate 2.2.2 RCC Collection Rate 2.2.3 Waste Collection Rate 2.2.3 Waste Collection Rate 2.2.2 RCC Collection Rate 2.2.2 RCC Collection Rate                                                                                            | 000000                                             | 32<br>32<br>32<br>32<br>317                                                                       | 0<br>470<br>111<br>141<br>92<br>32<br>32<br>32                                                                                                                                      | 4    0                                                               | -                                               | 26                  | 0      | 0    |
| 1.2 Operation and Maintenance 1.2.1 Labour (Primary) 1.2.2 Repair (Primary) 1.2.3 Labour (Secondary) 1.2.4 Fuel (Secondary) 1.2.5 Repair (Secondary) 1.2.5 Repair (Secondary) 1.2.6 Maintenance Shop 1.2.6 Maintenance Shop 1.3 Disposal Fee 1.4 Indirect Cost 2.1 RCC from Households 2.1.1 Tariff 2.1.2 Number of Households 2.1.3 Waste Collection Rate 2.2 RCC from Others 2.2 RCC from Others 2.2.1 Tariff 2.2.2 Amount of Waste Collected 2.2.3 Waste Collection Rate 2.2.3 Waste Collection Rate 2.2.3 Waste Collection Rate 2.2.2 RCC Collection Rate 2.2.3 Waste Collection Rate 2.2.3 Waste Collection Rate 2.2.2 RCC Collection Rate 2.2.2 RCC Collection Rate                                                                                 | 000000                                             | 350<br>5<br>5<br>69<br>69<br>113<br>32                                                            | 470<br>111<br>6<br>6<br>14<br>92<br>32<br>32                                                                                                                                        | 611<br>8<br>8<br>135                                                 | 0                                               | 0                   | 0      | 0    |
| 1.2.1 Labour (Primary) 1.2.2 Repair (Primary) 1.2.2 Repair (Secondary) 1.2.4 Fuel (Secondary) 1.2.5 Repair (Secondary) 1.2.6 Maintenance Shop 1.2.6 Maintenance Shop 1.3 Disposal Fee 1.4 Indirect Cost Revenues 2.1 RCC from Households 2.1.2 Number of Households 2.1.2 Number of Households 2.1.2 Number of Households 2.1.2 Number of Households 2.2.3 Waste Collection Rate 2.2.2 RCC from Others 2.2.3 Waste Collection Rate 2.2.3 Waste Collection Rate 2.2.2 RCC Collection Rate 2.2.3 Waste Collection Rate 2.2.2 RCC Collection Rate 2.2.2 RCC Collection Rate 2.2.2 RCC Collection Rate                                                                                                                                                        | 00000                                              | 79<br>5<br>11<br>11<br>154<br>32                                                                  | 111<br>6<br>14<br>14<br>92<br>32<br>32<br>32                                                                                                                                        | 145                                                                  | 800                                             | 1001                | 1223   | 0    |
| 1.2.2 Repair (Primary) 1.2.3 Labour (Secondary) 1.2.4 Fuel (Secondary) 1.2.5 Repair (Secondary) 1.2.5 Repair (Secondary) 1.2.6 Maintenance Shop 1.3 Disposal Fee 1.4 Indirect Cost Revenues 2.1 RCC from Households 2.1.2 Number of Households 2.1.2 Number of Households 2.1.3 Waste Collection Rate 2.1.4 RCC Collection Rate 2.2.1 Tariff 2.2.2 RCC from Others 2.2.2 RCC from Others 2.2.3 Waste Collection Rate 2.2.3 Waste Collection Rate 2.2.3 Waste Collection Rate 2.2.2 RCC Collection Rate                                                                                                                                            | 0000                                               | 5<br>69<br>69<br>154<br>117                                                                       | 6<br>14<br>92<br>215<br>32<br>32                                                                                                                                                    | 135                                                                  | 192                                             | 243                 | 299    | 0    |
| 1.2.3 Labour (Secondary) 1.2.4 Fuel (Secondary) 1.2.5 Repair (Secondary) 1.2.5 Repair (Secondary) 1.2.6 Maintenance Shop 1.3 Disposal Fee 1.4 Indirect Cost 2.1 RCC from Households 2.1.1 Tariff 2.1.2 Number of Households 2.1.3 Waste Collection Rate 2.2 RCC from Others 2.2 RCC from Others 2.2.1 Tariff 2.2.2 Amount of Waste Collected 2.2.3 Waste Collection Rate 2.2.3 Waste Collection Rate 2.2.3 Waste Collection Rate 2.2.2 RCC Collection Rate 2.2.3 Waste Collection Rate 2.2.2 RCC Collection Rate 2.2.2 RCC Collection Rate                                                                                                                                                                                                                | 0000                                               | 11<br>69<br>154<br>32                                                                             | 14<br>92<br>215<br>32<br>164                                                                                                                                                        | 135                                                                  | 11                                              | 4                   | 17     | 0    |
| 1.2.4 Fuel (Secondary) 1.2.5 Repair (Secondary) 1.2.6 Maintenance Shop 1.3 Disposal Fee 1.4 Indirect Cost Revenues 2.1 RCC from Households 2.1.2 Number of Households 2.1.2 Number of Households 2.1.4 RCC Collection Rate 2.1.4 RCC Collection Rate 2.2.2 RCC from Others 2.2.2 Amount of Waste Collected 2.2.3 Waste Collection Rate 2.2.2 RCC Collection Rate 2.2.2 RCC Collection Rate 2.2.2 RCC Collection Rate 2.2.3 Waste Collection Rate 2.2.2 RCC Collection Rate 2.2.2 RCC Collection Rate                                                                                                                                                                                                                                                      | 000                                                | 69<br>154<br>32<br>117                                                                            | 92<br>215<br>32<br>164                                                                                                                                                              | 70.6                                                                 | 92                                              | 32                  | 40     | 0    |
| 1.2.5 Repair (Secondary) 1.2.6 Maintenance Shop 1.3 Disposal Fee 1.4 Indirect Cost Revenues 2.1 RCC from Households 2.1.2 Number of Households 2.1.3 Waste Collection Rate 2.1.4 RCC Collection Rate 2.2 RCC from Others 2.2.2 RCC from Others 2.2.3 Waste Collected 2.2.3 Waste Collection Rate 2.2.2 RCC Collection Rate 2.2.2 RCC Collection Rate 2.2.2 RCC from Others 2.2.3 Waste Collected 2.2.2 RCC Collection Rate 2.2.2 RCC Collection Rate                                                                                                                                                                                                                                                                                                      | 00                                                 | 154<br>32<br>117                                                                                  | 32                                                                                                                                                                                  | C7                                                                   | 167                                             | 209                 | 255    | 0    |
| 1.2.6 Maintenance Shop 1.3 Disposal Fee 1.4 Indirect Cost Revenues 2.1 RCC from Households 2.1.2 Number of Households 2.1.3 Waste Collection Rate 2.1.3 Waste Collection Rate 2.2 RCC from Others 2.2.1 Tariff 2.2.2 Amount of Waste Collected 2.2.3 Waste Collection Rate 2.2.2 RCC Collection Rate                                                                                                                                                                                                                                                                                                                                              | O                                                  | 32                                                                                                | 32                                                                                                                                                                                  | 282                                                                  | 372                                             | 471                 | 580    | 0    |
| 1.3 Disposal Fee  1.4 Indirect Cost Revenues 2.1 RCC from Households 2.1.2 Number of Households 2.1.3 Waste Collection Rate 2.2 RCC from Others 2.2 RCC from Others 2.2.2 Amount of Waste Collected 2.2.3 Waste Collection Rate 2.2.2 RCC Collection Rate                                                                                                                                                                                                                                                                                                                                                                                         |                                                    | 117                                                                                               | 164                                                                                                                                                                                 | 32                                                                   | 32                                              | 32                  | 32     | 0    |
| Revenues 2.1 RCC from Households 2.1.2 Number of Households 2.1.3 Waste Collection Rate 2.1.4 RCC Collection Rate 2.1.4 RCC Collection Rate 2.2.1 Tariff 2.2.2 RCC from Others 2.2.2 Amount of Waste Collected 2.2.3 Waste Collection Rate 2.2.2 RCC Collection Rate 2.2.2 RCC Collection Rate 2.2.2 RCC Collection Rate                                                                                                                                                                                                                                                                                                                                                                                                                                  | 58                                                 |                                                                                                   |                                                                                                                                                                                     | 215                                                                  | 284                                             | 359                 | 442    | 0    |
| 2.1 RCC from Households 2.1.1 Tariff 2.1.2 Number of Households 2.1.3 Waste Collection Rate 2.1.4 RCC Collection Rate 2.2 RCC from Others 2.2.1 Tariff 2.2.2 Amount of Waste Collected 2.2.3 Waste Collection Rate 2.2.2 RCC Collection Rate 2.2.2 RCC Collection Rate 2.2.2 RCC Collection Rate                                                                                                                                                                                                                                                                                                                                                                                                                                                          | 6                                                  | 20                                                                                                | 95                                                                                                                                                                                  | 124                                                                  | 163                                             | 204                 | 250    | 0    |
| & ected                                                                                                                                                                                                                                                                                                                                                                                                                                                                                                                                                                                                                                                                                                                                                   | 216                                                | 575                                                                                               | 711                                                                                                                                                                                 | 845                                                                  | 1080                                            | 1303                | 1546   | 2727 |
| ected e                                                                                                                                                                                                                                                                                                                                                                                                                                                                                                                                                                                                                                                                                                                                                   | 111                                                | 199                                                                                               | 299                                                                                                                                                                                 | 411                                                                  | 554                                             | 716                 | 868    | 0    |
| ected                                                                                                                                                                                                                                                                                                                                                                                                                                                                                                                                                                                                                                                                                                                                                     | 1100                                               | 1100                                                                                              | 1100                                                                                                                                                                                | 1100                                                                 | 1100                                            | 1100                | 1100   | 0    |
| ected                                                                                                                                                                                                                                                                                                                                                                                                                                                                                                                                                                                                                                                                                                                                                     | 277153                                             | 294312                                                                                            | 314826                                                                                                                                                                              | 336878                                                               | 360769                                          | 386270              | 414931 | 0    |
| ected                                                                                                                                                                                                                                                                                                                                                                                                                                                                                                                                                                                                                                                                                                                                                     | 7.6                                                | 12.8                                                                                              | 18.0                                                                                                                                                                                | 23.1                                                                 | 29.1                                            | 35.1                | 41.0   | 0.0  |
| ected                                                                                                                                                                                                                                                                                                                                                                                                                                                                                                                                                                                                                                                                                                                                                     | 40.0                                               | 40.0                                                                                              | 40.0                                                                                                                                                                                | 40.0                                                                 | 40.0                                            | 40.0                | 40.0   | 0.0  |
| ected                                                                                                                                                                                                                                                                                                                                                                                                                                                                                                                                                                                                                                                                                                                                                     | 105                                                | 376                                                                                               | 412                                                                                                                                                                                 | 434                                                                  | 525                                             | 285                 | 648    | 0    |
| ected                                                                                                                                                                                                                                                                                                                                                                                                                                                                                                                                                                                                                                                                                                                                                     | 24000                                              | 24000                                                                                             | 24000                                                                                                                                                                               | 24000                                                                | 24000                                           | 24000               | 24000  | 0    |
|                                                                                                                                                                                                                                                                                                                                                                                                                                                                                                                                                                                                                                                                                                                                                           | 120                                                | 129                                                                                               | 135                                                                                                                                                                                 | 142                                                                  | 153                                             | 163                 | 172    | 0    |
|                                                                                                                                                                                                                                                                                                                                                                                                                                                                                                                                                                                                                                                                                                                                                           | 10.0                                               | 33.3                                                                                              | 34.8                                                                                                                                                                                | 34.9                                                                 | 39.2                                            | 41.1                | 43.0   | 0.0  |
|                                                                                                                                                                                                                                                                                                                                                                                                                                                                                                                                                                                                                                                                                                                                                           | 100.0                                              | 100.0                                                                                             | 100.0                                                                                                                                                                               | 100.0                                                                | 100.0                                           | 100.0               | 100.0  | 0.0  |
| 43                                                                                                                                                                                                                                                                                                                                                                                                                                                                                                                                                                                                                                                                                                                                                        | ō                                                  | 0                                                                                                 | 0                                                                                                                                                                                   | 0                                                                    | 0                                               | 0                   | 0      | 0    |
| 2.4 Subsidy from Leasing Fee million Tsh.                                                                                                                                                                                                                                                                                                                                                                                                                                                                                                                                                                                                                                                                                                                 | 0                                                  | 0                                                                                                 | 0                                                                                                                                                                                   | 0                                                                    | 0                                               | 0                   | 0      | 0    |
| 2.5 Scrap Value million Tsh.                                                                                                                                                                                                                                                                                                                                                                                                                                                                                                                                                                                                                                                                                                                              | 0                                                  | 0                                                                                                 | 0                                                                                                                                                                                   | 0                                                                    | 0                                               | 0                   | 0      | 2727 |
| 3. Balance                                                                                                                                                                                                                                                                                                                                                                                                                                                                                                                                                                                                                                                                                                                                                | -1772                                              | -457                                                                                              | -708                                                                                                                                                                                | -1015                                                                | -1065                                           | -1258               | 698-   | 2727 |

| Year                            | Unit                 | 1999   | 2000   | 2001   | 2002   | 2003   | 2004   | 2002   | 2006 |
|---------------------------------|----------------------|--------|--------|--------|--------|--------|--------|--------|------|
| Costs                           | million Tsh.         | 1988   | 1032   | 1419   | 1860   | 2145   | 2561   | 1915   | 0    |
| 1.1 Investment Cost             | million Tsh.         | 1922   | 495    | 069    | 910    | 868    | 266    | ō      |      |
| 1.1.1 Skip Truck                | million Tsh.         | 786    | 262    | 367    | 472    | 472    | 524    | 0      | 0    |
| 1.1.2 Container                 | million Tsh.         | 671    | 224    | 313    | 402    | 402    | 447    | 0      | 0    |
| 1.1.3 Push Cart                 | million Tsh.         | 23     | 6      | 10     | 36     | 24     | 26     | o      | 0    |
| 1.1.4 Maintenance Shop          | million Tsh.         | 442    | 0      | 0      | 0      | 0      | 0      | 0      | 0    |
| 1.2 Operation and Maintenance   | million Tsh.         | 0      | 350    | 470    | 611    | 800    | 1001   | 1223   | 0    |
| 1.2.1 Labour (Primary)          | million Tsh.         | 0      | 62     | 111    | 145    | 192    | 243    | 562    | 0    |
| 1.2.2 Repair (Primary)          | million Tsh.         | 0      | 5      | 9      | 80     | 11     | 4,     | 17     | 0    |
| 1.2.3 Labour (Secondary)        | million Tsh.         | 0      | 11     | 14     | 9.     | 26     | 32     | 40     | 0    |
| 1.2.4 Fuel (Secondary)          | million Tsh.         | O      | 69     | 95     | 125    | 167    | 503    | 255    |      |
| 1.2.5 Repair (Secondary)        | million Tsh.         | 0      | 154    | 215    | 282    | 372    | 471    | 580    | 0    |
| 1.2.6 Maintenance Shop          | million Tsh.         | 0      | 32     | 32     | 32     | 32     | 32     | 32     | 0    |
| 1.3 Disposal Fee                | million Tsh.         | 58     | 117    | 164    | 215    | 284    | 359    | 442    |      |
| 1.4 Indirect Cost               | million Tsh.         | 6      | 20     | 95     | 124    | 163    | 204    | 250    |      |
| 2. Revenues                     | million Tsh.         | 196    | 539    | 656    | 770    | 626    | 1173   | 1383   | 2727 |
| 2.1 RCC from Households         | million Tsh.         | 91     | 163    | 245    | 336    | 424    | 586    | 735    | °    |
| 2.1.1 Tariff                    | Tsh./month/household | 006    | 006    | 006    | 006    | 006    | 006    | 006    | 0    |
| 2.1.2 Number of Households      | numbers              | 277153 | 294312 | 314826 | 336878 | 360769 | 386270 | 414931 | 0    |
| 2.1.3 Waste Collection Rate     | %                    | 2.6    | 12.8   | 18.0   | 23.1   | 29.1   | 35.1   | 41.0   | 0.0  |
| 2.1.4 RCC Collection Rate       | %                    | 40.0   | 40.0   | 40.0   | 40.0   | 40.0   | 40.0   | 40.0   | 0.0  |
| 2.2 RCC from Others             | million Tsh.         | 105    | 376    | 412    | 434    | 525    | 282    | 648    | 0    |
| 2.2.1 Tariff                    | Tsh./ton             | 24000  | 24000  | 24000  | 24000  | 24000  | 24000  | 24000  | 0    |
| 2.2.2 Amount of Waste Collected | ton/day              | 120    | 129    | 135    | 142    | 153    | 163    | 172    | 0    |
| 2.2.3 Waste Collection Rate     | %                    | 10.0   | 33.3   | 34.8   | 34.9   | 39.2   | 41.1   | 43.0   | 0.0  |
| 2.2.2 RCC Collection Rate       | %                    | 100.0  | 100.0  | 100.0  | 100.0  | 100.0  | 100.0  | 100.0  | 0.0  |
| 2.3 Subsidy from Disposal Fee   | million Tsh.         | 0      | 0      | 0      | 0      | 0      | 0      | ō      |      |
| 2.4 Subsidy from Leasing Fee    | million Tsh.         | 0      | 0      | 0      | 0      | 0      | 0      | 0      | 0    |
| 2.5 Scrap Value                 | million Tsh.         | 0      | 0      | 0      | 0      | 0      | 0      | 0      | 2727 |
| 3. Balance                      |                      | -1792  | -493   | -763   | 10001  | 3366   | 000    | ( C L  |      |

| Table A-30 Financial Planning Table (Case B-3), (Base Case | B                    | Tariff Tsh. 1 | 1100 and RCC | Collection Rate 60% | late 60%) |        |        |        |      |
|------------------------------------------------------------|----------------------|---------------|--------------|---------------------|-----------|--------|--------|--------|------|
| Year                                                       | Unit                 | 1999          | 2000         | 2001                | 2002      | 2003   | 2004   | 2005   | 2006 |
| 1. Costs                                                   | million Tsh.         | 532           | 546          | 739                 | 1860      | 2145   | 2561   | 1915   | O    |
| 1.1 Investment Cost                                        | million Tsh.         | 465           | 6            | 10                  | 910       | 868    | 266    | 0      | Ō    |
| 1.1.1 Skip Truck                                           | million Tsh.         | 0             | 0            | 0                   | 472       | 472    | 524    | 0      | O    |
| 1.1.2 Container                                            | million Tsh.         | 0             | 0            | 0                   | 402       | 405    | 447    | 0      | Ō    |
| 1.1.3 Push Cart                                            | million Tsh.         | 23            | 6            | 10                  | 36        | 24     | 26     | 0      | 0    |
| 11.1.4 Maintenance Shop                                    | million Tsh.         | 442           | 0            | 0                   | 0         | 0      | 0      | 0      | 0    |
| 1.2 Operation and Maintenance                              | million Tsh.         | 0             | 350          | 470                 | 611       | 800    | 1001   | 1223   | 0    |
| 1.2.1 Labour (Primary)                                     | million Tsh.         | 0             | 19           | 111                 | 145       | 192    | 243    | 299    | Õ    |
| 1.2.2 Repair (Primary)                                     | million Tsh.         | 0             | 5            | 9                   | 8         | 111    | 41     | 121    | Ó    |
| 1.2.3 Labour (Secondary)                                   | million Tsh.         | 0             | 11           | 14                  | 19        | 26     | 32     | 40     | 0    |
| 1.2.4 Fuel (Secondary)                                     | million Tsh.         | 0             | 69           | 95                  | 125       | 167    | 509    | 255    | 0    |
| 1.2.5 Repair (Secondary)                                   | million Tsh.         | 0             | 154          | 215                 | 282       | 372    | 471    | 280    | 0    |
| 1.2.6 Maintenance Shop                                     | million Tsh.         | 0             | 32           | 32                  | 32        | 32     | 32     | 32     | Ō    |
| 1.3 Disposal Fee                                           | million Tsh.         | 58            | 117          | 164                 | 215       | 284    | 359    | 442    | Ō    |
| 1.4 Indirect Cost                                          | million Tsh.         | 6             | 70           | 95                  | 124       | 163    | 204    | 250    | Ō    |
| 2. Revenues                                                | million Tsh.         | 272           | 675          | 860                 | 1050      | 1357   | 1661   | 1995   | 2089 |
| 2.1 RCC from Households                                    | million Tsh.         | 167           | 298          | 449                 | 616       | 831    | 1074   | 1347   | Ō    |
| 2.1.1 Tariff                                               | Tsh./month/household | 1100          | 1100         | 1100                | 1100      | 1100   | 1100   | 1100   | O    |
| 2.1.2 Number of Households                                 | numbers              | 277153        | 294312       | 314826              | 336878    | 360769 | 386270 | 414931 | O    |
| 2.1.3 Waste Collection Rate                                | %                    | 7.6           | 12.8         | 18.0                | 23.1      | 29.1   | 35.1   | 41.0   | 0.0  |
| 2.1.4 RCC Collection Rate                                  | %                    | 60.0          | 60.0         | 0.09                | 60.0      | 0.09   | 60.0   | 0.09   | 0.0  |
| 2.2 RCC from Others                                        | million Tsh.         | 105           | 376          | 412                 | 434       | 525    | 587    | 648    | O    |
| 2.2.1 Tariff                                               | Tsh./ton             | 24000         | 24000        | 24000               | 24000     | 24000  | 24000  | 24000  | Ō    |
| 2.2.2 Amount of Waste Collected                            | ton/day              | 120           | 129          | 135                 | 142       | 153    | 163    | 172    | O    |
| 2.2.3 Waste Collection Rate                                | %                    | 10.0          | 33.3         | 34.8                | 34.9      | 39.2   | 41.1   | 43.0   | 0.0  |
| 2.2.2 RCC Collection Rate                                  | %                    | 100.0         | 100.0        | 100.0               | 100.0     | 100.0  | 100.0  | 100.0  | 0.0  |
| 2.3 Subsidy from Disposal Fee                              | million Tsh.         | 0             | 0            | 0                   | 0         | 0      | 0      | 0      | Õ    |
| 2.4 Subsidy from Leasing Fee                               | million Tsh.         | 0             | 0            | 0                   | 0         | 0      | 0      | 0      | Ō    |
| 2.5 Scrap Value                                            | million Tsh.         | 0             | 0            | 0                   | 0         | 0      | 0      | 0      | 2089 |
| 3. Balance                                                 |                      | -260          | 129          | 121                 | 608-      | -788   | 006-   | 81     | 5089 |
|                                                            |                      |               |              |                     |           |        |        |        |      |