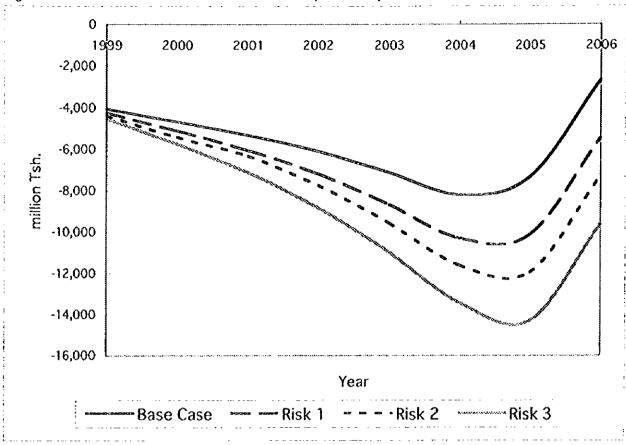

Table A-23 Financial Planning Table (Case B-1), (Risk 1 = Tariff Tsh. 900 and RCC Collection Rate 60%)

| Year                            | Unit                 | 1999   | 2000   | 2001   | 2002   | 2003   | 2004       | 2005   | 2006   |
|---------------------------------|----------------------|--------|--------|--------|--------|--------|------------|--------|--------|
| 1. Costs                        | million Tsh.         | 2045   | 1148   | 1580   | 2072   | 2424   | 2915       | 2352   | C      |
| 1.1 Investment Cost             | million Tsh.         | 1922   | 495    | 069    | 910    | 868    | ത          | ì      | C      |
| 1.1.1 Skip Truck                | million Tsh.         | 786    | 262    | 367    | 472    | 472    | 524        | 0      |        |
| 1.1.2 Container                 | million Tsh.         | 671    | 224    | 313    | 402    | 405    | 447        | 0      | Ö      |
| 1.1.3 Push Cart                 | million Tsh.         | 23     | 6      | 10     | 36     | 24     | 26         | 0      | Ō      |
| 1.1.4 Maintenance Shop          | million Tsh.         | 442    | 0      | 0      | 0      | 0      | 0          | 0      | 0      |
| 1.2 Operation and Maintenance   | million Tsh.         | 0      | 350    | 470    | 611    | 800    | 1001       | 1223   | 0      |
| 1.2.1 Labour (Primary)          | million Tsh.         | 0      | 29     | 111    | 145    | 192    | 243        | 299    | 0      |
| 1.2.2 Repair (Primary)          | million Tsh.         | 0      | 5      | 9      | 8      |        | 14         | 17     | Ō      |
| 1.2.3 Labour (Secondary)        | million Tsh.         | 0      |        | 14     | 19     | 26     | 32         | 40     | ō      |
| 1.2.4 Fue! (Secondary)          | million Tsh.         | 0      | 69     | 95     | 125    | 167    | 209        | 255    | O      |
| 1.2.5 Repair (Secondary)        | million Tsh.         | 0      | 154    | 215    | 282    | 372    | 471        | 580    | O      |
| 1.2.6 Maintenance Shop          | million Tsh.         | 0      | 32     | 35     | 35     | 32     | 32         | 32     | O      |
| 1.3 Disposal Fee                | million Tsh.         | 107    | 218    | 304    | 399    | 527    | 299        | 822    | 0      |
| 1.4 Indirect Cost               | million Tsh.         | 16     | 82     | 116    | 152    | 199    | 250        | 307    | O      |
| 2. Revenues                     | million Tsh.         | 242    | 620    | 622    | 938    | 1206   | 1465       | 1750   | 2727   |
| 2.1 RCC from Households         | million Tsh.         | 136    | 244    | 367    | 504    | 089    | 879        | 1102   | 1      |
| 2.1.1 Tariff                    | Tsh./month/household | 006    | 900    | 006    | 006    | 006    | 006        | 006    | O      |
| 2.1.2 Number of Households      | numbers              | 277153 | 294312 | 314826 | 336878 | 360769 | 386270     | 414931 | 0      |
| 2.1.3 Waste Collection Rate     | %                    | 7.6    | 12.8   | 18.0   | 23.1   | 29.1   | 35.1       | 41.0   | 0.0    |
| 2.1.4 RCC Collection Rate       | %                    | 60.0   | 60.0   | 60.0   | 60.0   | 0.09   | 0.09       | 60.0   | 0.0    |
| 2.2 RCC from Others             | million Tsh.         | 105    | 376    | 412    | 434    | 525    | 282        | 648    | 0      |
| 2.2.1 Tariff                    | Tsh./ton             | 24000  | 24000  | 24000  | 24000  | 24000  | 24000      | 24000  | 0      |
| 2.2.2 Amount of Waste Collected | ton/day              | 120    | 129    | 135    | 142    | 153    | 163        | 172    | 0      |
| 2.2.3 Waste Collection Rate     | %                    | 10.0   | 33.3   | 34.8   | 34.9   | 39.2   | 41.1       | 43.0   | 0.0    |
| 2.2.2 RCC Collection Rate       | %                    | 100.0  | 100.0  | 100.0  | 100.0  | 100.0  | 100.0      | 100.0  | 0.0    |
| 2.3 Subsidy from Disposal Fee   | million Tsh.         | 0      | 0      | 0      | 0      | 0      | 0          | 0      | Ö      |
| 2.4 Subsidy from Leasing Fee    | million Tsh.         | 0      | 0      | 0      | 0      | O      | 0          | 0      | O      |
| 2.5 Scrap Value                 | million Tsh.         | 0      | 0      | 0      | 0      | 0      | 0          | 0      | 2727   |
| 3. Balance                      |                      | -1803  | -527   | -801   | -1133  | -1218  | -1450      | -601   | 2727   |
|                                 |                      |        |        |        |        |        | 1 :<br>1 i | T      | ,<br>; |

| 200                             | Unit<br>million Teb  | 1999   | 2000   | 1580   | 2002   | 2003   | 4   2  | 8 1/   | 2006 |
|---------------------------------|----------------------|--------|--------|--------|--------|--------|--------|--------|------|
|                                 | million 15n.         | 2042   | 2 1    | 1580   | 7/07   | 7474   | 2915   | 7355   |      |
| 11 1 Skin Truck                 | million Isn.         | 276:   | 495    | 0690   | 910    | 888    | 766    | 0 0    |      |
| 1.1.2 Container                 | million Tsh.         | 671    | 224    | 313    | 402    | 402    | 447    | Ö      |      |
| 1.1.3 Push Cart                 | million Tsh.         | 23     | Ø      | -      | 36     | 24     | 26     | 0      |      |
| 1.1.4 Maintenance Shop          | million Tsh.         | 442    | 0      | 0      | 0      | 0      | o      | 0      | °    |
| 1.2 Operation and Maintenance   | million Tsh.         | 0      | 350    | 470    | 611    | 008 .  | 1001   | 1223   | 0    |
| 1.2.1 Labour (Primary)          | million Tsh.         | 0      | 62     | 111    | 145    | 192    | 243    | 299    | 0    |
| 1.2.2 Repair (Primary)          | million Tsh.         | 0      | 5      | 9      | œ      | 1,     | 14     | 171    | 0    |
| 1.2.3 Labour (Secondary)        | million Tsh.         | 0      | 11     | 14     | 19     | 92     | 32     | 40     | 0    |
| 1.2.4 Fuel (Secondary)          | million Tsh.         | 0      | 69     | 92.    | 125    | 167    | 503    | 255    | 0    |
| 1.2.5 Repair (Secondary)        | million Tsh.         | 0      | 154    | 215    | 282    | 372    | 471    | 280    | 0    |
| 1.2.6 Maintenance Shop          | million Tsh.         | 0      | 32     | 32     | 32     | 32     | 32     | 32     | 0    |
|                                 | million Tsh.         | 107    | 218    | 304    | 668    | 527    | 299    | 822    | 0    |
| 1.4 Indirect Cost               | million Tsh.         | 16     | 85     | 116    | 152    | 199    | 250    | 307    | 0    |
|                                 | million Tsh.         | 216    | 575    | 711    | 845    | 1080   | 1303   | 1546   | 2727 |
| 2.1 RCC from Households         | million Tsh.         | 111    | 199    | 599    | 411    | 554    | 216    | 868    | 0    |
|                                 | Tsh./month/household | 1100   | 0011   | 1100   | 1100   | 1100   | 1100   | 1100   | 0    |
| 2.1.2 Number of Households      | numbers              | 277153 | 294312 | 314826 | 336878 | 360769 | 386270 | 414931 | 0    |
| 2.1.3 Waste Collection Rate     | %                    | 7.6    | 12.8   | 18.0   | 23.1   | 29.1   | 35.1   | 41.0   | 0.0  |
| 2.1.4 RCC Collection Rate       | %                    | 40.0   | 40.0   | 40.0   | 40.0   | 40.0   | 40.0   | 40.0   | 0.0  |
| 2.2 RCC from Others             | million Tsh.         | 105    | 376    | 412    | 434    | 525    | 282    | 648    | 0    |
|                                 | Tsh./ton             | 24000  | 24000  | 24000  | 24000  | 24000  | 24000  | 24000  |      |
| 2.2.2 Amount of Waste Collected | ton/day              | 120    | 129    | 135    | 142    | 153    | 163    | 172    | 0    |
| 2.2.3 Waste Collection Rate     | %                    | 10.0   | 33.3   | 34.8   | 34.9   | 39.2   | 41.1   | 43.0   | 0.0  |
| 2.2.2 RCC Collection Rate       | %                    | 100.0  | 100.0  | 100.0  | 100.0  | 100.0  | 100.0  | 100.0  | 0.0  |
| 2.3 Subsidy from Disposal Fee   | million Tsh.         | 0      | 0      | 0      | 0      | 0      | Ó      | 0      | 0    |
| 2.4 Subsidy from Leasing Fee    | million Tsh.         | 0      | 0      | 0      | 0      | 0      | 0      | O      | 0    |
|                                 | million Tsh.         | 0      | 0      | 0      | 0      | 0      | 0      | 0      | 2727 |
|                                 |                      | -1828  | -573   | -869   | -1227  | -1244  | 1612   | 000    | 2722 |

| Year Unit 1999 2000 2001 200    | Unit                 | 1999   | 2000   | 2001   | 2002   | 2003   | 2004   | 2005   | 2006 |
|---------------------------------|----------------------|--------|--------|--------|--------|--------|--------|--------|------|
| 1. Costs                        | million Tsh.         | 2045   | 1148   | 1580   | 2072   | 2424   | 2915   | 2352   | C    |
| 1.1 investment Cost             | million Tsh.         | 1922   | 495    | 069    | 910    | 898    | 266    | 3      |      |
| 1.1.1 Skip Truck                | million Tsh.         | 786    | 262    | 367    | 472    | 472    | 524    | 0      | lc   |
| 1.1.2 Container                 | million Tsh.         | 671    | 224    | 313    | 402    | 402    | 447    | 0      | 0    |
| 1.1.3 Push Cart                 | million Tsh.         | 23     | 6      | 01     | 36     | 24     | 26     | 0      | 0    |
| 1.1.4 Maintenance Shop          | million Tsh.         | 442    | 0      | 0      | 0      | 0      | 0      | 0      | 0    |
| 1.2 Operation and Maintenance   | million Tsh.         | 0      | 350    | 470    | 611    | 800    | 1001   | 1223   | 0    |
| 1.2.1 Labour (Primary)          | million Tsh.         | 0      | 79     | 111    | 145    | 192    | 243    | 299    | 0    |
| 1.2.2 Repair (Primary)          | million Tsh.         | 0      | 5      | ဖ      | ω      | 11     | 4      | 17     | 0    |
| 1.2.3 Labour (Secondary)        | million Tsh.         | 0      | 11     | 14     | 19     | 26     | 32     | 40     | 0    |
| 1.2.4 Fuel (Secondary)          | million Tsh.         | 0      | 69     | 95     | 125    | 167    | 509    | 255    | O    |
| 7.2.5 Repair (Secondary)        | million Tsh.         | 0      | 154    | 215    | 282    | 372    | 471    | 580    | O    |
| 1.2.6 Maintenance Shop          | million Tsh.         | 0      | 32     | 32     | 32     | 32     | 32     | 32     |      |
| 1.3 Disposal Fee                | million Tsh.         | 107    | 218    | 304    | 399    | 527    | 299    | 822    | C    |
| 1.4 Indirect Cost               | million Tsh.         | 16     | 85     | 116    | 152    | 199    | 250    | 307    | C    |
| 2. Revenues                     | million Tsh.         | 196    | 539    | 656    | 770    | 979    | 1173   | 1383   | 2727 |
| 2.1 RCC from Households         | million Tsh.         | 91     | 163    | 245    | 336    | 454    | 586    | 735    | C    |
| 2.1.1 Tariff                    | Tsh./month/household | 006    | 006    | 006    | 900    | 900    | 006    | 006    | C    |
| 2.1.2 Number of Households      | numbers              | 277153 | 294312 | 314826 | 336878 | 360769 | 386270 | 414931 | C    |
| 2.1.3 Waste Collection Rate     | %                    | 9.7    | 12.8   | 18.0   | 23.1   | 29.1   | 35.1   | 41.0   | 0.0  |
| 2.1.4 RCC Collection Rate       | %                    | 40.0   | 40.0   | 40.0   | 40.0   | 40.0   | 40.0   | 40.0   | 00   |
| 2.2 RCC from Others             | million Tsh.         | 105    | 376    | 412    | 434    | 525    | 287    | 648    | O    |
| 2.2.1 Tariff                    | Tsh./ton             | 24000  | 24000  | 24000  | 24000  | 24000  | 24000  | 24000  | 0    |
| 2.2.2 Amount of Waste Collected | ton/day              | 120    | 129    | 135    | 142    | 153    | 163    | 172    | 0    |
| 2.2.3 Waste Collection Rate     | %                    | 10.0   | 33.3   | 34.8   | 34.9   | 39.2   | 41.1   | 43.0   | C    |
| 2.2.2 RCC Collection Rate       | %                    | 100.0  | 100.0  | 100.0  | 100.0  | 100.0  | 100.0  | 100.0  | C    |
| 2.3 Subsidy from Disposal Fee   | million Tsh.         | 0      | 0      | 0      | 0      | 0      | 0      | 0      | C    |
| 2.4 Subsidy from Leasing Fee    | million Tsh.         | 0      | 0      | 0      | 0      | 0      | 0      | Ö      | C    |
| 2.5 Scrap Value                 | million Tsh.         | 0      | 0      | 0      | 0      | 0      | 0      | 0      | 2727 |
| 3. Balance                      |                      | -1848  | 609-   | -924   | -1301  | -1445  | -1742  | 696-   | 2727 |
|                                 |                      |        |        |        |        |        |        |        |      |

| ומסי היוס אלבים היוס ו מחוווון ומוווווק ומוווון מביריסומה ו | ı t                  | Tailli 1911, 1 100 and ACC Collection Rate 60%) | טט מוזם טט | Collection r | (are on%) |        |        |        |      |
|-------------------------------------------------------------|----------------------|-------------------------------------------------|------------|--------------|-----------|--------|--------|--------|------|
| Year                                                        | Unit                 | 1999                                            | 2000       | 2001         | 2002      | 2003   | 2004   | 2005   | 2006 |
| 1. Costs                                                    | million Tsh.         | 1988                                            | 1032       | 1419         | 1860      | 2145   | 2561   | 1915   | O    |
| 1.1 Investment Cost                                         | million Tsh.         | 1922                                            | 495        | 069          | 910       | 868    | 266    | 0      | 0    |
| 1.1.1 Skip Truck                                            | million Tsh.         | 786                                             | 292        | 367          | 472       | 472    | 524    | ō      | Õ    |
| 1.1.2 Container                                             | million Tsh.         | 129                                             | 224        | 313          | 402       | 402    | 447    | 0      | ō    |
| 1.1.3 Push Cart                                             | million Tsh.         | 23                                              | 6          | 0.           | 36        | 24     | 92     | 0      | O    |
| 1.1.4 Maintenance Shop                                      | million Tsh.         | 442                                             | 0          | 0            | 0         | 0      | 0      | 0      | Ö    |
| 1.2 Operation and Maintenance                               | million Tsh.         | 0                                               | 350        | 470          | 611       | 800    | 1001   | 1223   | Ó    |
| 1.2.1 Labour (Primary)                                      | million Tsh.         | 0                                               | 62         | 111          | 145       | 192    | 243    | 299    | O    |
| 1.2.2 Repair (Primary)                                      | million Tsh.         | 0                                               | 5          | 9            | 8         | 11     | 14     | 17     | 0    |
| 1.2.3 Labour (Secondary)                                    | million Tsh.         | 0                                               | 11         | 4:           | 19        | 58     | 32     | 04     | O    |
| 1.2.4 Fuel (Secondary)                                      | million Tsh.         | 0                                               | 69         | 92           | 125       | 167    | 503    | 255    | 0    |
| 1.2.5 Repair (Secondary)                                    | million Tsh.         | 0                                               | 154        | 215          | 282       | 372    | 471    | 280    | O    |
| 1.2.6 Maintenance Shop                                      | million Tsh.         | 0                                               | 32         | 32           | 32        | 32     | 32     | 32     | O    |
| 1.3 Disposal Fee                                            | million Tsh.         | 58                                              | 117        | 164          | 215       | 284    | 359    | 442    | Ö    |
| 1.4 Indirect Cost                                           | million Tsh.         | 6                                               | 20         | 95           | 124       | 163    | 204    | 250    | 0    |
| 2. Revenues                                                 | million Tsh.         | 272                                             | 675        | 860          | 1050      | 1357   | 1661   | 1995   | 2727 |
| 2.1 RCC from Households                                     | million Tsh.         | 167                                             | 298        | 449          | 616       | 831    | 1074   | 1347   | 0    |
| 2.1.1 Tariff                                                | Tsh./month/household | 1100                                            | 1100       | 1100         | 1100      | 1100   | 1100   | 1100   | O    |
| 2.1.2 Number of Households                                  | numbers              | 277153                                          | 294312     | 314826       | 336878    | 360769 | 386270 | 414931 | Ō    |
| 2.1.3 Waste Collection Rate                                 | %                    | 7.6                                             | 12.8       | 18.0         | 23.1      | 29.1   | 35.1   | 41.0   | 0.0  |
| 2.1.4 RCC Collection Rate                                   | %                    | 60.0                                            | 0'09       | 0.09         | 0.09      | 60.0   | 60.0   | 60.0   | 0.0  |
| 2.2 RCC from Others                                         | million Tsh.         | 105                                             | 376        | 412          | 434       | 525    | 587    | 648    | 0    |
| 2.2.1 Tariff                                                | Tsh./ton             | 24000                                           | 24000      | 24000        | 24000     | 24000  | 24000  | 24000  | 0    |
| 2.2.2 Amount of Waste Collected                             | ton/day              | 120                                             | 129        | 135          | 142       | 153    | 163    | 172    | O    |
| 2.2.3 Waste Collection Rate                                 | %                    | 10.0                                            | 33.3       | 34.8         | 34.9      | 39.2   | 41.1   | 43.0   | 0.0  |
| 2.2.2 RCC Collection Rate                                   | %                    | 100.0                                           | 100.0      | 100.0        | 100.0     | 100.0  | 100.0  | 100.0  | 0.0  |
| 2.3 Subsidy from Disposal Fee                               | million Tsh.         | 0                                               | 0          | 0            | 0         | 0      | 0      | 0      | 0    |
| 2.4 Subsidy from Leasing Fee                                | million Tsh.         | 0                                               | 0          | 0            | 0         | 0      | 0      | O      | 0    |
| 2.5 Scrap Value                                             | million Tsh.         | 0                                               | 0          | 0            | 0         | 0      | 0      | 0      | 2727 |
| 3. Balance                                                  |                      | -1716                                           | -357       | -559         | 608-      | -788   | 006-   | 18     | 2727 |
|                                                             |                      |                                                 |            |              |           |        |        |        |      |

| (ate 60%)      |
|----------------|
| C Collection F |
| 900 and RC(    |
| = Tariff Tsh.  |
| 2), (Risk 1    |
| (Case B-2      |
| nning Table    |
| inancial Pla   |
| able A-27 F    |

| Year Unit                       | Unit                 | 1999   | 2000 2001 | 2001   | 2002   | 2003   | 2004   | 2005   | 2006 |
|---------------------------------|----------------------|--------|-----------|--------|--------|--------|--------|--------|------|
| 1. Costs                        | million Tsh.         | 1988   | 1032      | 1419   | 1860   | 2145   | 2561   | 1915   | C    |
| 1.1 Investment Cost             | million Tsh.         | 1922   | 495       | 069    | 910    | 868    | 266    | 1 -    | 0    |
| 1.1.1 Skip Truck                | million Tsh.         | 786    | 262       | 367    | 472    | 472    | 524    | 0      | 0    |
| 1.1.2 Container                 | million Tsh.         | 671    | 224       | 313    | 402    | 402    | 447    | 0      | 0    |
| 1.1.3 Push Cart                 | million Tsh.         | 23     | 6         | 10     | 36     | 24     | 26     | O      | 0    |
| 1.1.4 Maintenance Shop          | million Tsh.         | 442    | 0         | 0      | 0      | 0      | 0      | 0      | O    |
| 1.2 Operation and Maintenance   | million Tsh.         | 0      | 350       | 470    | 611    | 800    | 1001   | 1223   | Ö    |
| 1.2.1 Labour (Primary)          | million Tsh.         | 0      | 62        | 111    | 145    | 192    | 243    | 562    | 0    |
| 1.2.2 Repair (Primary)          | milion Tsh.          | Ö      | 5         | 9      | 8      | 11     | 14     | 17     | 0    |
| 1.2.3 Labour (Secondary)        | million Tsh.         | 0      | 11        | 14     | 19     | 92     | 32     | 04     | Ó    |
| 1.2.4 Fuel (Secondary)          | million Tsh.         | 0      | 69        | 95     | 125    | 167    | 500    | 255    | 0    |
| 1.2.5 Repair (Secondary)        | million Tsh.         | 0      | 154       | 215    | 282    | 372    | 471    | 580    | O    |
| 1.2.6 Maintenance Shop          | million Tsh.         | 0      | 32        | 32     | 35     | 32     | 32     | 32     | O    |
| 1.3 Disposal Fee                | million Tsh.         | 58     | 711       | 164    | 215    | 284    | 359    | 442    | O    |
| 1.4 Indirect Cost               | million Tsh.         | 6      | 20        | 95     | 124    | 163    | 204    | 250    | 0    |
| 2. Revenues                     | million Tsh.         | 242    | 620       | 279    | 938    | 1206   | 1465   | 1750   | 2727 |
| 2.1 RCC from Households         | million Tsh.         | 136    | 244       | 367    | 504    | 089    | 879    | 1102   |      |
| 2.1.1 Tariff                    | Tsh./month/household | 006    | 006       | 006    | 006    | 006    | 006    | 006    | Ö    |
| 2.1.2 Number of Households      | numbers              | 277153 | 294312    | 314826 | 336878 | 360769 | 386270 | 414931 | ō    |
| 2.1.3 Waste Collection Rate     | %                    | 7.6    | 12.8      | 18.0   | 23.1   | 29.1   | 35.1   | 41.0   | 0.0  |
| 2.1.4 RCC Collection Rate       | %                    | 60.0   | 60.0      | 0.09   | 60.0   | 60.0   | 0.09   | 60.09  | 0.0  |
| 2.2 RCC from Others             | million Tsh.         | 105    | 376       | 412    | 434    | 525    | 587    | 648    | ō    |
| 2.2.1 Tariff                    | Tsh./ton             | 24000  | 24000     | 24000  | 24000  | 24000  | 24000  | 24000  | O    |
| 2.2.2 Amount of Waste Collected | ton/day              | 120    | 129       | 135    | 142    | 153    | 163    | 172    | 0    |
| 2.2.3 Waste Collection Rate     | %                    | 10.0   | 33.3      | 34.8   | 34.9   | 39.2   | 41.1   | 43.0   | 0.0  |
| 2.2.2 RCC Collection Rate       | %                    | 100.0  | 100.0     | 100.0  | 100.0  | 100.0  | 100.0  | 100.0  | 0.0  |
| 2.3 Subsidy from Disposal Fee   | million Tsh.         | 0      | 0         | 0      | 0      | 0      | 0      | ō      | O    |
| 2.4 Subsidy from Leasing Fee    | million Tsh.         | 0      | 0         | 0      | 0      | 0      | 0      | 0      | 0    |
| 2.5 Scrap Value                 | million Tsh.         | 0      | 0         | 0      | 0      | 0      | 0      | 0      | 2727 |
| 3. Balance                      |                      | -1747  | -411      | -640   | -925   | -939   | -1095  | -164   | 2727 |
|                                 |                      |        |           |        |        |        |        |        |      |

| Year   Unit                                                                                                                                                                                                                                                                                                                                                                                                                                                                                                                                                                                                                                                                                                                                               | 1999<br>1988<br>1922<br>786<br>671<br>671<br>0 0 0 | 2000<br>1032<br>495<br>262<br>262<br>224<br>9<br>9<br>0<br>0<br>79<br>79<br>79<br>79<br>79<br>111 | 2001<br>1419<br>690<br>867<br>313<br>10<br>0<br>0<br>0<br>470<br>111<br>111<br>14<br>16<br>64<br>17<br>18<br>18<br>18<br>18<br>18<br>18<br>18<br>18<br>18<br>18<br>18<br>18<br>18   | 2002<br>1860<br>910<br>910<br>402<br>36<br>0<br>0<br>0<br>1145<br>19 | 2003<br>2145<br>2145<br>898<br>472<br>402<br>24 | 2004<br>2561<br>997 | 2005   | 2006 |
|-----------------------------------------------------------------------------------------------------------------------------------------------------------------------------------------------------------------------------------------------------------------------------------------------------------------------------------------------------------------------------------------------------------------------------------------------------------------------------------------------------------------------------------------------------------------------------------------------------------------------------------------------------------------------------------------------------------------------------------------------------------|----------------------------------------------------|---------------------------------------------------------------------------------------------------|-------------------------------------------------------------------------------------------------------------------------------------------------------------------------------------|----------------------------------------------------------------------|-------------------------------------------------|---------------------|--------|------|
| 1.1 Investment Cost 1.1.1 Skip Truck 1.1.2 Container 1.1.3 Push Cart 1.1.4 Maintenance Shop 1.2 Operation and Maintenance 1.2.2 Repair (Primary) 1.2.2 Repair (Primary) 1.2.4 Fuel (Secondary) 1.2.5 Repair (Secondary) 1.2.5 Repair (Secondary) 1.2.6 Maintenance Shop 1.2.7 Repair (Secondary) 1.2.7 Repair (Secondary) 1.2.7 Repair (Secondary) 1.2.8 Repair (Secondary) 1.2.9 Repair (Secondary) 1.2.1 Revenues 2.1 Rec from Households 2.1.3 Waste Collection Rate 2.1.4 RCC Collection Rate 2.1.4 RCC Collection Rate 2.2.2 RCC from Others 2.2.2 Amount of Waste Collected 2.2.3 Waste Collection Rate 2.2.3 Waste Collection Rate 2.2.2 RCC Collection Rate 2.2.3 Waste Collection Rate 2.2.2 RCC Collection Rate 2.2.2 RCC Collection Rate       | 1988<br>786<br>671<br>671<br>0 0                   | 1032<br>495<br>262<br>224<br>9<br>0<br>0<br>350<br>79<br>79<br>11<br>11<br>113                    | 32<br>32<br>32<br>313<br>313<br>313<br>313<br>313<br>470<br>6<br>6<br>6<br>8<br>14<br>111<br>14<br>14<br>16<br>16<br>16<br>16<br>16<br>16<br>16<br>16<br>16<br>16<br>16<br>16<br>16 | 1860<br>910<br>472<br>402<br>36<br>36<br>611<br>145<br>8             | 2145<br>898<br>472<br>402<br>24                 | 2561                | I ←- I |      |
| 1.1 Investment Cost 1.1.1 Skip Truck 1.1.2 Container 1.1.3 Push Cart 1.1.3 Push Cart 1.2 Operation and Maintenance 1.2.1 Labour (Primary) 1.2.2 Repair (Primary) 1.2.3 Labour (Secondary) 1.2.4 Fuel (Secondary) 1.2.5 Repair (Secondary) 1.2.5 Repair (Secondary) 1.2.6 Maintenance Shop 1.2.5 Repair (Secondary) 1.2.5 Repair (Secondary) 1.2.5 Repair (Secondary) 1.2.6 Maintenance Shop 1.2.5 Repair (Secondary) 2.1.7 Andirect Cost 2.1.8 Waste Collection Rate 2.1.2 Number of Households 2.1.2 Number of Households 2.1.3 Waste Collection Rate 2.2.1 Tariff 2.2.2 RCC from Others 2.2.3 Waste Collection Rate 2.2.3 Waste Collection Rate 2.2.2 RCC Collection Rate 2.2.2 RCC Collection Rate 2.2.2 RCC Collection Rate 2.2.2 RCC Collection Rate | 1922<br>786<br>671<br>671<br>0<br>0<br>0<br>0      | 262<br>224<br>224<br>9<br>9<br>350<br>350<br>79<br>79<br>111<br>111<br>154                        | 690<br>367<br>313<br>10<br>0<br>0<br>0<br>0<br>111<br>111<br>14<br>12<br>82<br>82<br>82<br>82<br>82<br>82<br>82<br>82<br>82<br>82<br>82<br>82<br>82                                 | 910<br>472<br>402<br>36<br>36<br>0<br>0<br>1145<br>145               | 898<br>472<br>402<br>24                         | 266                 | 7      | 1    |
| 1.1.1 Skip Truck 1.1.2 Container 1.1.3 Push Cart 1.1.3 Push Cart 1.1.4 Maintenance Shop 1.2 Operation and Maintenance 1.2.2 Repair (Primary) 1.2.2 Repair (Primary) 1.2.3 Labour (Secondary) 1.2.4 Fuel (Secondary) 1.2.5 Repair (Secondary) 1.2.5 Repair (Secondary) 1.2.6 Maintenance Shop 1.3 Disposal Fee 1.4 Indirect Cost Revenues 2.1 RCC from Households 2.1.2 Number of Households 2.1.3 Waste Collection Rate 2.1.4 RCC Collection Rate 2.2.3 Waste Collection Rate 2.2.1 Tariff 2.2.2 RCC from Others 2.2.3 Waste Collection Rate 2.2.3 Waste Collection Rate 2.2.3 Waste Collection Rate 2.2.2 RCC Collection Rate 2.2.3 Waste Collection Rate 2.2.2 RCC Collection Rate 2.2.2 RCC Collection Rate                                            | 786<br>671<br>671<br>0<br>0<br>0<br>0              | 262<br>224<br>9<br>9<br>350<br>79<br>79<br>79<br>11<br>11<br>154                                  | 367<br>10<br>0<br>0<br>0<br>470<br>111<br>111<br>14<br>92<br>32<br>32                                                                                                               | 472<br>402<br>36<br>0<br>0<br>0<br>1145<br>19                        | 472 402 24                                      |                     | 5      | Š    |
| 1.1.2 Container 1.1.3 Push Cart 1.1.4 Maintenance Shop 1.2 Operation and Maintenance 1.2.2 Repair (Primary) 1.2.2 Repair (Primary) 1.2.4 Fuel (Secondary) 1.2.5 Repair (Secondary) 1.2.5 Repair (Secondary) 1.2.6 Maintenance Shop 1.2.7 Repair (Secondary) 1.2.7 Repair (Secondary) 1.2.8 Repair (Secondary) 1.2.9 Roc from Households 2.1.1 Rariff 2.1.1 Tariff 2.1.2 Number of Households 2.1.3 Waste Collection Rate 2.1.4 RCC Collection Rate 2.1.2 Amount of Waste Collected 2.2.2 RCC from Others 2.2.2 RCC Collection Rate 2.2.3 Waste Collection Rate 2.2.3 Waste Collection Rate 2.2.3 Waste Collection Rate 2.2.2 RCC Collection Rate 2.2.2 RCC Collection Rate 2.2.3 Waste Collection Rate                                                    | 671<br>442<br>0<br>0<br>0<br>0                     | 224<br>9<br>9<br>350<br>350<br>79<br>79<br>79<br>111<br>111                                       | 313<br>0 0 0 0 0 0 0 0 0 0 0 0 0 0 0 0 0 0 0                                                                                                                                        | 402<br>36<br>36<br>1145<br>145<br>19                                 | 402                                             | 524                 | ō      | 0    |
| 1.1.3 Push Cart 1.1.4 Maintenance Shop 1.2 Operation and Maintenance 1.2.1 Labour (Primary) 1.2.2 Repair (Primary) 1.2.3 Labour (Secondary) 1.2.4 Fuel (Secondary) 1.2.5 Repair (Secondary) 1.2.5 Repair (Secondary) 1.2.6 Maintenance Shop 1.2.7 RCC from Households 2.1 RCC from Households 2.1.2 Number of Households 2.1.2 Number of Households 2.1.3 Waste Collection Rate 2.1.4 RCC Collection Rate 2.1.4 RCC Collection Rate 2.2.2 RCC from Others 2.2.2 Amount of Waste Collected 2.2.3 Waste Collection Rate 2.2.3 Waste Collection Rate 2.2.2 RCC Collection Rate                                                                       | 442 23                                             | 9<br>350<br>79<br>79<br>111<br>1154<br>154                                                        | 0 0 470 0 111 14 14 14 15 15 15 15 15 15 15 15 15 15 15 15 15                                                                                                                       | 36<br>611<br>145<br>19                                               | 24                                              | 447                 | 0      | 0    |
| 1.1.4 Maintenance Shop 1.2 Operation and Maintenance 1.2.1 Labour (Primary) 1.2.2 Repair (Primary) 1.2.3 Labour (Secondary) 1.2.4 Fuel (Secondary) 1.2.5 Repair (Secondary) 1.2.5 Repair (Secondary) 1.2.6 Maintenance Shop 1.3 Disposal Fee 1.4 Indirect Cost Revenues 2.1 RCC from Households 2.1.2 Number of Households 2.1.3 Waste Collection Rate 2.1.4 RCC Collection Rate 2.1.4 RCC Collection Rate 2.2.2 RCC from Others 2.2.2 Amount of Waste Collected 2.2.3 Waste Collection Rate 2.2.3 Waste Collection Rate 2.2.2 RCC Collection Rate 2.2.3 Waste Collection Rate 2.2.3 Waste Collection Rate 2.2.2 RCC Collection Rate 2.2.2 RCC Collection Rate                                                                                            | 000000                                             | 32<br>32<br>32<br>32<br>317                                                                       | 0<br>470<br>111<br>141<br>92<br>32<br>32<br>32                                                                                                                                      | 4    0                                                               | -                                               | 26                  | 0      | 0    |
| 1.2 Operation and Maintenance 1.2.1 Labour (Primary) 1.2.2 Repair (Primary) 1.2.3 Labour (Secondary) 1.2.4 Fuel (Secondary) 1.2.5 Repair (Secondary) 1.2.5 Repair (Secondary) 1.2.6 Maintenance Shop 1.2.6 Maintenance Shop 1.3 Disposal Fee 1.4 Indirect Cost 2.1 RCC from Households 2.1.1 Tariff 2.1.2 Number of Households 2.1.3 Waste Collection Rate 2.2 RCC from Others 2.2 RCC from Others 2.2.1 Tariff 2.2.2 Amount of Waste Collected 2.2.3 Waste Collection Rate 2.2.3 Waste Collection Rate 2.2.3 Waste Collection Rate 2.2.2 RCC Collection Rate 2.2.3 Waste Collection Rate 2.2.3 Waste Collection Rate 2.2.2 RCC Collection Rate 2.2.2 RCC Collection Rate                                                                                 | 000000                                             | 350<br>5<br>5<br>69<br>69<br>113<br>32                                                            | 470<br>111<br>6<br>6<br>14<br>92<br>32<br>32                                                                                                                                        | 611<br>8<br>8<br>135                                                 | 0                                               | 0                   | 0      | 0    |
| 1.2.1 Labour (Primary) 1.2.2 Repair (Primary) 1.2.2 Repair (Secondary) 1.2.4 Fuel (Secondary) 1.2.5 Repair (Secondary) 1.2.6 Maintenance Shop 1.2.6 Maintenance Shop 1.3 Disposal Fee 1.4 Indirect Cost Revenues 2.1 RCC from Households 2.1.2 Number of Households 2.1.2 Number of Households 2.1.2 Number of Households 2.1.2 Number of Households 2.2.3 Waste Collection Rate 2.2.2 RCC from Others 2.2.3 Waste Collection Rate 2.2.3 Waste Collection Rate 2.2.2 RCC Collection Rate 2.2.3 Waste Collection Rate 2.2.2 RCC Collection Rate 2.2.2 RCC Collection Rate 2.2.2 RCC Collection Rate                                                                                                                                                        | 00000                                              | 79<br>5<br>11<br>11<br>154<br>32                                                                  | 111<br>6<br>14<br>14<br>92<br>32<br>32<br>32                                                                                                                                        | 145                                                                  | 800                                             | 1001                | 1223   | 0    |
| 1.2.2 Repair (Primary) 1.2.3 Labour (Secondary) 1.2.4 Fuel (Secondary) 1.2.5 Repair (Secondary) 1.2.5 Repair (Secondary) 1.2.6 Maintenance Shop 1.3 Disposal Fee 1.4 Indirect Cost Revenues 2.1 RCC from Households 2.1.2 Number of Households 2.1.2 Number of Households 2.1.3 Waste Collection Rate 2.1.4 RCC Collection Rate 2.2.1 Tariff 2.2.2 RCC from Others 2.2.2 RCC from Others 2.2.3 Waste Collection Rate 2.2.3 Waste Collection Rate 2.2.3 Waste Collection Rate 2.2.2 RCC Collection Rate                                                                                                                                            | 0000                                               | 5<br>69<br>69<br>154<br>117                                                                       | 6<br>14<br>92<br>215<br>32<br>32                                                                                                                                                    | 135                                                                  | 192                                             | 243                 | 299    | 0    |
| 1.2.3 Labour (Secondary) 1.2.4 Fuel (Secondary) 1.2.5 Repair (Secondary) 1.2.5 Repair (Secondary) 1.2.6 Maintenance Shop 1.3 Disposal Fee 1.4 Indirect Cost 2.1 RCC from Households 2.1.1 Tariff 2.1.2 Number of Households 2.1.3 Waste Collection Rate 2.2 RCC from Others 2.2 RCC from Others 2.2.1 Tariff 2.2.2 Amount of Waste Collected 2.2.3 Waste Collection Rate 2.2.3 Waste Collection Rate 2.2.3 Waste Collection Rate 2.2.2 RCC Collection Rate 2.2.3 Waste Collection Rate 2.2.2 RCC Collection Rate 2.2.2 RCC Collection Rate                                                                                                                                                                                                                | 0000                                               | 11<br>69<br>154<br>32                                                                             | 14<br>92<br>215<br>32<br>164                                                                                                                                                        | 135                                                                  | 11                                              | 4                   | 17     | 0    |
| 1.2.4 Fuel (Secondary) 1.2.5 Repair (Secondary) 1.2.6 Maintenance Shop 1.3 Disposal Fee 1.4 Indirect Cost Revenues 2.1 RCC from Households 2.1.2 Number of Households 2.1.2 Number of Households 2.1.4 RCC Collection Rate 2.1.4 RCC Collection Rate 2.2.2 RCC from Others 2.2.2 Amount of Waste Collected 2.2.3 Waste Collection Rate 2.2.2 RCC Collection Rate 2.2.2 RCC Collection Rate 2.2.2 RCC Collection Rate 2.2.3 Waste Collection Rate 2.2.2 RCC Collection Rate 2.2.2 RCC Collection Rate                                                                                                                                                                                                                                                      | 000                                                | 69<br>154<br>32<br>117                                                                            | 92<br>215<br>32<br>164                                                                                                                                                              | 70.6                                                                 | 92                                              | 32                  | 40     | 0    |
| 1.2.5 Repair (Secondary) 1.2.6 Maintenance Shop 1.3 Disposal Fee 1.4 Indirect Cost Revenues 2.1 RCC from Households 2.1.2 Number of Households 2.1.3 Waste Collection Rate 2.1.4 RCC Collection Rate 2.2 RCC from Others 2.2.2 RCC from Others 2.2.3 Waste Collected 2.2.3 Waste Collection Rate 2.2.2 RCC Collection Rate 2.2.2 RCC Collection Rate 2.2.2 RCC from Others 2.2.3 Waste Collected 2.2.2 RCC Collection Rate 2.2.2 RCC Collection Rate                                                                                                                                                                                                                                                                                                      | 00                                                 | 154<br>32<br>117                                                                                  | 32                                                                                                                                                                                  | C7                                                                   | 167                                             | 209                 | 255    | 0    |
| 1.2.6 Maintenance Shop 1.3 Disposal Fee 1.4 Indirect Cost Revenues 2.1 RCC from Households 2.1.2 Number of Households 2.1.3 Waste Collection Rate 2.1.3 Waste Collection Rate 2.2 RCC from Others 2.2.1 Tariff 2.2.2 Amount of Waste Collected 2.2.3 Waste Collection Rate 2.2.2 RCC Collection Rate                                                                                                                                                                                                                                                                                                                                              | O                                                  | 32                                                                                                | 32                                                                                                                                                                                  | 282                                                                  | 372                                             | 471                 | 580    | 0    |
| 1.3 Disposal Fee  1.4 Indirect Cost Revenues 2.1 RCC from Households 2.1.2 Number of Households 2.1.3 Waste Collection Rate 2.2 RCC from Others 2.2 RCC from Others 2.2.2 Amount of Waste Collected 2.2.3 Waste Collection Rate 2.2.2 RCC Collection Rate                                                                                                                                                                                                                                                                                                                                                                                         |                                                    | 117                                                                                               | 164                                                                                                                                                                                 | 32                                                                   | 32                                              | 32                  | 32     | 0    |
| Revenues 2.1 RCC from Households 2.1.2 Number of Households 2.1.3 Waste Collection Rate 2.1.4 RCC Collection Rate 2.1.4 RCC Collection Rate 2.2.1 Tariff 2.2.2 RCC from Others 2.2.2 Amount of Waste Collected 2.2.3 Waste Collection Rate 2.2.2 RCC Collection Rate 2.2.2 RCC Collection Rate 2.2.2 RCC Collection Rate                                                                                                                                                                                                                                                                                                                                                                                                                                  | 58                                                 |                                                                                                   |                                                                                                                                                                                     | 215                                                                  | 284                                             | 359                 | 442    | 0    |
| 2.1 RCC from Households 2.1.1 Tariff 2.1.2 Number of Households 2.1.3 Waste Collection Rate 2.1.4 RCC Collection Rate 2.2 RCC from Others 2.2.1 Tariff 2.2.2 Amount of Waste Collected 2.2.3 Waste Collection Rate 2.2.2 RCC Collection Rate 2.2.2 RCC Collection Rate 2.2.2 RCC Collection Rate                                                                                                                                                                                                                                                                                                                                                                                                                                                          | 6                                                  | 20                                                                                                | 95                                                                                                                                                                                  | 124                                                                  | 163                                             | 204                 | 250    | 0    |
| & ected                                                                                                                                                                                                                                                                                                                                                                                                                                                                                                                                                                                                                                                                                                                                                   | 216                                                | 575                                                                                               | 711                                                                                                                                                                                 | 845                                                                  | 1080                                            | 1303                | 1546   | 2727 |
| ected e                                                                                                                                                                                                                                                                                                                                                                                                                                                                                                                                                                                                                                                                                                                                                   | 111                                                | 199                                                                                               | 299                                                                                                                                                                                 | 411                                                                  | 554                                             | 716                 | 868    | 0    |
| ected                                                                                                                                                                                                                                                                                                                                                                                                                                                                                                                                                                                                                                                                                                                                                     | 1100                                               | 1100                                                                                              | 1100                                                                                                                                                                                | 1100                                                                 | 1100                                            | 1100                | 1100   | 0    |
| ected                                                                                                                                                                                                                                                                                                                                                                                                                                                                                                                                                                                                                                                                                                                                                     | 277153                                             | 294312                                                                                            | 314826                                                                                                                                                                              | 336878                                                               | 360769                                          | 386270              | 414931 | 0    |
| ected                                                                                                                                                                                                                                                                                                                                                                                                                                                                                                                                                                                                                                                                                                                                                     | 7.6                                                | 12.8                                                                                              | 18.0                                                                                                                                                                                | 23.1                                                                 | 29.1                                            | 35.1                | 41.0   | 0.0  |
| ected                                                                                                                                                                                                                                                                                                                                                                                                                                                                                                                                                                                                                                                                                                                                                     | 40.0                                               | 40.0                                                                                              | 40.0                                                                                                                                                                                | 40.0                                                                 | 40.0                                            | 40.0                | 40.0   | 0.0  |
| ected                                                                                                                                                                                                                                                                                                                                                                                                                                                                                                                                                                                                                                                                                                                                                     | 105                                                | 376                                                                                               | 412                                                                                                                                                                                 | 434                                                                  | 525                                             | 285                 | 648    | 0    |
| ected                                                                                                                                                                                                                                                                                                                                                                                                                                                                                                                                                                                                                                                                                                                                                     | 24000                                              | 24000                                                                                             | 24000                                                                                                                                                                               | 24000                                                                | 24000                                           | 24000               | 24000  | 0    |
|                                                                                                                                                                                                                                                                                                                                                                                                                                                                                                                                                                                                                                                                                                                                                           | 120                                                | 129                                                                                               | 135                                                                                                                                                                                 | 142                                                                  | 153                                             | 163                 | 172    | 0    |
|                                                                                                                                                                                                                                                                                                                                                                                                                                                                                                                                                                                                                                                                                                                                                           | 10.0                                               | 33.3                                                                                              | 34.8                                                                                                                                                                                | 34.9                                                                 | 39.2                                            | 41.1                | 43.0   | 0.0  |
|                                                                                                                                                                                                                                                                                                                                                                                                                                                                                                                                                                                                                                                                                                                                                           | 100.0                                              | 100.0                                                                                             | 100.0                                                                                                                                                                               | 100.0                                                                | 100.0                                           | 100.0               | 100.0  | 0.0  |
| 43                                                                                                                                                                                                                                                                                                                                                                                                                                                                                                                                                                                                                                                                                                                                                        | ō                                                  | 0                                                                                                 | 0                                                                                                                                                                                   | 0                                                                    | 0                                               | 0                   | 0      | 0    |
| 2.4 Subsidy from Leasing Fee million Tsh.                                                                                                                                                                                                                                                                                                                                                                                                                                                                                                                                                                                                                                                                                                                 | 0                                                  | 0                                                                                                 | 0                                                                                                                                                                                   | 0                                                                    | 0                                               | 0                   | 0      | 0    |
| 2.5 Scrap Value million Tsh.                                                                                                                                                                                                                                                                                                                                                                                                                                                                                                                                                                                                                                                                                                                              | 0                                                  | 0                                                                                                 | 0                                                                                                                                                                                   | 0                                                                    | 0                                               | 0                   | 0      | 2727 |
| 3. Balance                                                                                                                                                                                                                                                                                                                                                                                                                                                                                                                                                                                                                                                                                                                                                | -1772                                              | -457                                                                                              | -708                                                                                                                                                                                | -1015                                                                | -1065                                           | -1258               | 698-   | 2727 |

| Year                            | Unit                 | 1999   | 2000   | 2001   | 2002   | 2003   | 2004   | 2002   | 2006 |
|---------------------------------|----------------------|--------|--------|--------|--------|--------|--------|--------|------|
| Costs                           | million Tsh.         | 1988   | 1032   | 1419   | 1860   | 2145   | 2561   | 1915   | 0    |
| 1.1 Investment Cost             | million Tsh.         | 1922   | 495    | 069    | 910    | 868    | 266    | ō      |      |
| 1.1.1 Skip Truck                | million Tsh.         | 786    | 262    | 367    | 472    | 472    | 524    | 0      | 0    |
| 1.1.2 Container                 | million Tsh.         | 671    | 224    | 313    | 402    | 402    | 447    | 0      | 0    |
| 1.1.3 Push Cart                 | million Tsh.         | 23     | 6      | 10     | 36     | 24     | 26     | o      | 0    |
| 1.1.4 Maintenance Shop          | million Tsh.         | 442    | 0      | 0      | 0      | 0      | 0      | 0      | 0    |
| 1.2 Operation and Maintenance   | million Tsh.         | 0      | 350    | 470    | 611    | 800    | 1001   | 1223   | 0    |
| 1.2.1 Labour (Primary)          | million Tsh.         | 0      | 62     | 111    | 145    | 192    | 243    | 562    | 0    |
| 1.2.2 Repair (Primary)          | million Tsh.         | 0      | 5      | 9      | 80     | 11     | 4,     | 17     | 0    |
| 1.2.3 Labour (Secondary)        | million Tsh.         | 0      | 11     | 14     | 9.     | 26     | 32     | 40     | 0    |
| 1.2.4 Fuel (Secondary)          | million Tsh.         | O      | 69     | 95     | 125    | 167    | 503    | 255    |      |
| 1.2.5 Repair (Secondary)        | million Tsh.         | 0      | 154    | 215    | 282    | 372    | 471    | 580    | 0    |
| 1.2.6 Maintenance Shop          | million Tsh.         | 0      | 32     | 32     | 32     | 32     | 32     | 32     | 0    |
| 1.3 Disposal Fee                | million Tsh.         | 58     | 117    | 164    | 215    | 284    | 359    | 442    |      |
| 1.4 Indirect Cost               | million Tsh.         | 6      | 20     | 95     | 124    | 163    | 204    | 250    |      |
| 2. Revenues                     | million Tsh.         | 196    | 539    | 656    | 770    | 626    | 1173   | 1383   | 2727 |
| 2.1 RCC from Households         | million Tsh.         | 91     | 163    | 245    | 336    | 424    | 586    | 735    | °    |
| 2.1.1 Tariff                    | Tsh./month/household | 006    | 006    | 006    | 006    | 006    | 006    | 006    | 0    |
| 2.1.2 Number of Households      | numbers              | 277153 | 294312 | 314826 | 336878 | 360769 | 386270 | 414931 | 0    |
| 2.1.3 Waste Collection Rate     | %                    | 2.6    | 12.8   | 18.0   | 23.1   | 29.1   | 35.1   | 41.0   | 0.0  |
| 2.1.4 RCC Collection Rate       | %                    | 40.0   | 40.0   | 40.0   | 40.0   | 40.0   | 40.0   | 40.0   | 0.0  |
| 2.2 RCC from Others             | million Tsh.         | 105    | 376    | 412    | 434    | 525    | 282    | 648    | 0    |
| 2.2.1 Tariff                    | Tsh./ton             | 24000  | 24000  | 24000  | 24000  | 24000  | 24000  | 24000  | 0    |
| 2.2.2 Amount of Waste Collected | ton/day              | 120    | 129    | 135    | 142    | 153    | 163    | 172    | 0    |
| 2.2.3 Waste Collection Rate     | %                    | 10.0   | 33.3   | 34.8   | 34.9   | 39.2   | 41.1   | 43.0   | 0.0  |
| 2.2.2 RCC Collection Rate       | %                    | 100.0  | 100.0  | 100.0  | 100.0  | 100.0  | 100.0  | 100.0  | 0.0  |
| 2.3 Subsidy from Disposal Fee   | million Tsh.         | 0      | 0      | 0      | 0      | 0      | 0      | ō      |      |
| 2.4 Subsidy from Leasing Fee    | million Tsh.         | 0      | 0      | 0      | 0      | 0      | 0      | 0      | 0    |
| 2.5 Scrap Value                 | million Tsh.         | 0      | 0      | 0      | 0      | 0      | 0      | 0      | 2727 |
| 3. Balance                      |                      | -1792  | -493   | -763   | 10001  | 3366   | 000    | ( C L  |      |

| Table A-30 Financial Planning Table (Case B-3), (Base Case | B                    | Tariff Tsh. 1 | 1100 and RCC | Collection Rate 60% | late 60%) |        |        |        |      |
|------------------------------------------------------------|----------------------|---------------|--------------|---------------------|-----------|--------|--------|--------|------|
| Year                                                       | Unit                 | 1999          | 2000         | 2001                | 2002      | 2003   | 2004   | 2005   | 2006 |
| 1. Costs                                                   | million Tsh.         | 532           | 546          | 739                 | 1860      | 2145   | 2561   | 1915   | O    |
| 1.1 Investment Cost                                        | million Tsh.         | 465           | 6            | 10                  | 910       | 868    | 266    | 0      | Ō    |
| 1.1.1 Skip Truck                                           | million Tsh.         | 0             | 0            | 0                   | 472       | 472    | 524    | 0      | O    |
| 1.1.2 Container                                            | million Tsh.         | 0             | 0            | 0                   | 402       | 405    | 447    | 0      | Ō    |
| 1.1.3 Push Cart                                            | million Tsh.         | 23            | 6            | 10                  | 36        | 24     | 26     | 0      | 0    |
| 11.1.4 Maintenance Shop                                    | million Tsh.         | 442           | 0            | 0                   | 0         | 0      | 0      | 0      | 0    |
| 1.2 Operation and Maintenance                              | million Tsh.         | 0             | 350          | 470                 | 611       | 800    | 1001   | 1223   | 0    |
| 1.2.1 Labour (Primary)                                     | million Tsh.         | 0             | 19           | 111                 | 145       | 192    | 243    | 299    | Õ    |
| 1.2.2 Repair (Primary)                                     | million Tsh.         | 0             | 5            | 9                   | 8         | 111    | 41     | 121    | Ó    |
| 1.2.3 Labour (Secondary)                                   | million Tsh.         | 0             | 11           | 14                  | 19        | 26     | 32     | 40     | 0    |
| 1.2.4 Fuel (Secondary)                                     | million Tsh.         | 0             | 69           | 95                  | 125       | 167    | 509    | 255    | 0    |
| 1.2.5 Repair (Secondary)                                   | million Tsh.         | 0             | 154          | 215                 | 282       | 372    | 471    | 280    | 0    |
| 1.2.6 Maintenance Shop                                     | million Tsh.         | 0             | 32           | 32                  | 32        | 32     | 32     | 32     | Ō    |
| 1.3 Disposal Fee                                           | million Tsh.         | 58            | 117          | 164                 | 215       | 284    | 359    | 442    | Ō    |
| 1.4 Indirect Cost                                          | million Tsh.         | 6             | 70           | 95                  | 124       | 163    | 204    | 250    | Ō    |
| 2. Revenues                                                | million Tsh.         | 272           | 675          | 860                 | 1050      | 1357   | 1661   | 1995   | 2089 |
| 2.1 RCC from Households                                    | million Tsh.         | 167           | 298          | 449                 | 616       | 831    | 1074   | 1347   | Ō    |
| 2.1.1 Tariff                                               | Tsh./month/household | 1100          | 1100         | 1100                | 1100      | 1100   | 1100   | 1100   | O    |
| 2.1.2 Number of Households                                 | numbers              | 277153        | 294312       | 314826              | 336878    | 360769 | 386270 | 414931 | O    |
| 2.1.3 Waste Collection Rate                                | %                    | 7.6           | 12.8         | 18.0                | 23.1      | 29.1   | 35.1   | 41.0   | 0.0  |
| 2.1.4 RCC Collection Rate                                  | %                    | 60.0          | 60.0         | 0.09                | 60.0      | 0.09   | 60.0   | 0.09   | 0.0  |
| 2.2 RCC from Others                                        | million Tsh.         | 105           | 376          | 412                 | 434       | 525    | 587    | 648    | O    |
| 2.2.1 Tariff                                               | Tsh./ton             | 24000         | 24000        | 24000               | 24000     | 24000  | 24000  | 24000  | Ō    |
| 2.2.2 Amount of Waste Collected                            | ton/day              | 120           | 129          | 135                 | 142       | 153    | 163    | 172    | O    |
| 2.2.3 Waste Collection Rate                                | %                    | 10.0          | 33.3         | 34.8                | 34.9      | 39.2   | 41.1   | 43.0   | 0.0  |
| 2.2.2 RCC Collection Rate                                  | %                    | 100.0         | 100.0        | 100.0               | 100.0     | 100.0  | 100.0  | 100.0  | 0.0  |
| 2.3 Subsidy from Disposal Fee                              | million Tsh.         | 0             | 0            | 0                   | 0         | 0      | 0      | 0      | Õ    |
| 2.4 Subsidy from Leasing Fee                               | million Tsh.         | 0             | 0            | 0                   | 0         | 0      | 0      | 0      | Ō    |
| 2.5 Scrap Value                                            | million Tsh.         | 0             | 0            | 0                   | 0         | 0      | 0      | 0      | 2089 |
| 3. Balance                                                 |                      | -260          | 129          | 121                 | 608-      | -788   | 006-   | 81     | 5089 |
|                                                            |                      |               |              |                     |           |        |        |        |      |