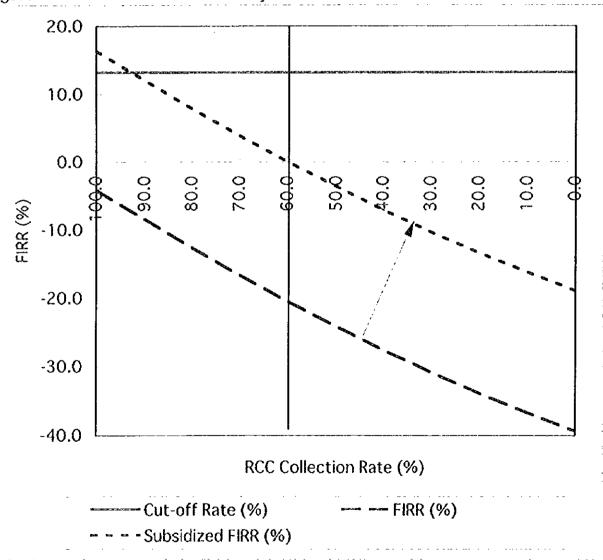

90.0               | 13.2             | -8.48    | 11.99               |
| 80.0               | 13.2             | -12.64   | 7.83                |
| 70.0               | 13.2             | -16.65   | 3.82                |
| 60.0               | 13.2             | -20.47   | 0.00                |
| 50.0               | 13.2             | -24.11   | -3.64               |
| 40.0               | 13.2             | -27.55   | -7.08               |
| 30.0               | 13.2             | -30.79   | -10.32              |
| 20.0               | 13.2             | -33.83   | -13.36              |
| 10.0               | 13.2             | -36.68   | -16.21              |
| 0.0                | 13.2             | -39.35   | -18.88              |

Figure A-12 Break-even Point Analysis for Area B



|                   | Year                            | Unit                 |        | 2000   | 2001   | 1999 2000 2001 2002 2003 20 | 2003   | 2004   | 2005   | 2006 |
|-------------------|---------------------------------|----------------------|--------|--------|--------|-----------------------------|--------|--------|--------|------|
| 1. Costs          |                                 | million Tsh.         | 6163   | 3230   | 3818   | 4683                        | 5645   | 6570   | 5702   | 0    |
| 1.1 inve          | 1.1 Investment Cost             | million Tsh.         | 4208   | 896    | 1042   | 1340                        | 1577   | 1676   | 0      | 0    |
|                   | 1.1.1 Tipper Truck              | million Tsh.         | 4208   | 896    | 1042   | 1042