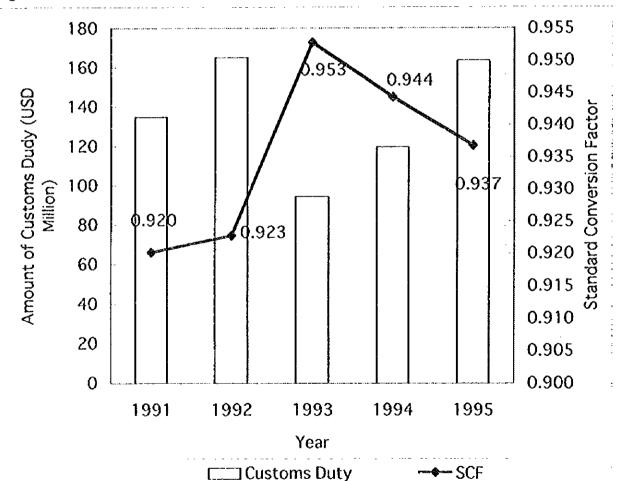

Total Exports        | 335.3  | 495.5  | 439.9  | 519.4  | 682.9  | 2473    |
| 3. Customs Duty         | 134.7  | 165.1  | 94.4   | 119.5  | 163.5  | 9876.3  |
| 4. Total Export Tax     | 0      | 0      | 0      | 0      | 0      | 0       |
| 5. Total Export Subsidy | 0      | 0      | 0      | 0      | 0      | 0       |
| 6. 1+2                  | 1552.2 | 1972.2 | 1905.3 | 2024.3 | 2422.3 | 9876.3  |
| 7. 1+2+3-4+5            | 1686.9 | 2137.3 | 1999.7 | 2143.8 | 2585.8 | 10553.5 |
| 8. SCF = 6/7            | 0.9201 | 0.9228 | 0.9528 | 0.9443 | 0.9368 | 0.9358  |

Source: Economic Bulletin for the Quarter Ended 31st December, 1995,

Vol. XXIV No. 4, The Bank of Tanzania, 1996 Note: SCF means Standard Conversion Factor

Figure A-13 Transition of Estimated Standard Conversion Factor



Table A-61 Estimation of Consumption Conversion Factor

(Unit: USD Million)

| Item                                 | 1991   | 1992   | 1993   | 1994   | 1995   | Average |
|--------------------------------------|--------|--------|--------|--------|--------|---------|
| 1. Total Imports of Consumption Good | 535.4  | 679.3  | 600.8  | 586.9  | 817.5  | 3220.0  |
| 2. Total Exports of Consumption Good | 251.5  | 361.7  | 316.7  | 405.1  | 491.7  | 1826.7  |
| 3. Customs Duty                      | 74.1   | 104.0  | 73.6   | 80.1   | 106.3  | 5046.7  |
| 4. Total Export Tax                  | 0      | 0      | 0      | 0      | 0      | 0       |
| 5. Total Export Subsidy              | 0      | 0      | 0      | 0      | 0      | 0       |
| 6. 1+2                               | 786.91 |