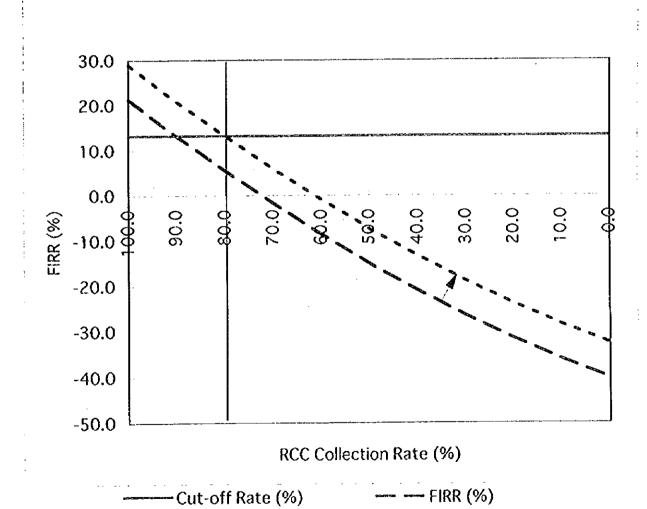

.0               | 13.2             | 13.22    | 20.86               |
| 80.0               | 13.2             | 5.56     | 13.20               |
| 70.0               | 13.2             | -1.71    | 5.93                |
| 60.0               | 13.2             | -8.57    | -0.93               |
| 50.0               | 13.2             | -15.01   | -7.37               |
| 40.0               | 13.2             | -21.00   | -13.36              |
| 30.0               | 13.2             | -26.51   | -18.87              |
| 20.0               | 13.2             | -31.54   | -23.90              |
| 10.0               | 13.2             | -36.10   | -28.46              |
| 0.0                | 13.2             | -40.22   | -32.58              |

Figure A-11 Break-even Point Analysis for Area A

9



- Subsidized FIRR (%)

Table A-55 Break-even Point Analysis for Area B

| RCC Collection (%) | Cut-off Rate (%) | FIRR (%) | Subsidized FIRR (%) |
|--------------------|------------------|----------|---------------------|
| 100.0              | 13.2             | -4.17    | 16.30               |
| 90.0               | 13.2             | -8.48    | 11.99               |
| 80.0               | 13.2             | -12.64   | 7.83                |
| 70.0               | 13.2             | -16.65   | 3.82                |
| 60.0               | 13.2             | -20.47   | 0.00                |
| 50.0               | 13.2             | -24.11   | -3.64               |
| 40.0               | 13.2             | -27.55   | -7.08               |
| 30.0               | 13.2             | -30.79