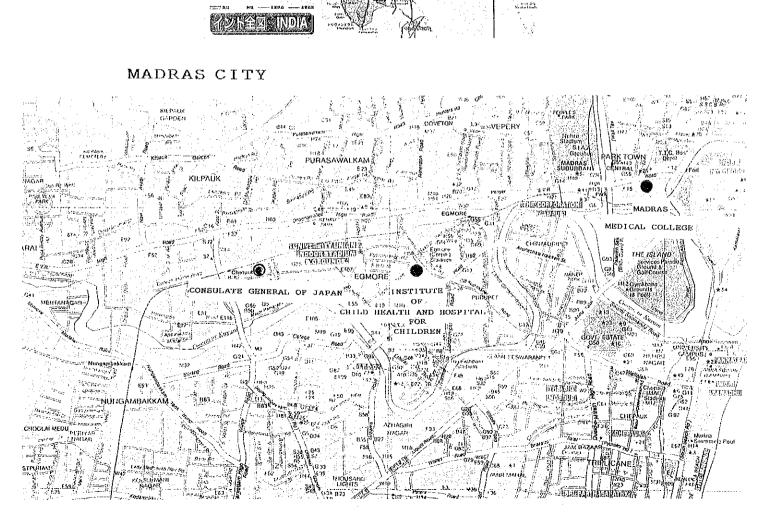

### MADRAS CITY

and the control of the state of the state of the control of the co

andre de la companya La companya de la co

The Institute of Child Health and Hospital for Children located in the capital of Tamil Nadu State, Madras, has the vast catchment area as the top referral hospital of the State further covering two neighboring states of Karnataka and Andhra Pradesh. The average number of in-patient is 460/day and out-patients 2000/day. Most of the patients admitted to the Institute of Child Health & Hospital for Children are children between 0 and 12-year old from poor family, the average income of which is less than 1000 rupees per month. Institute of Child Health & Hospital for Children provides free public health care services as well as opportunities for community people to learn public health and for medical college students to get clinical training. It is also specialized in pediatrics with functions of researching and providing basic medical services (primary and secondary) and specialty services (tertiary) as the top referral hospital in the field of pediatrics in Tamil Nadu State and its neighboring states (Karnataka and Andra Pradesh). However, the current situation of the Institute of Child Health & Hospital for Children does not cope with the increasing number of patients and provide adequate medical services due to shortage and obsolescence of the medical equipment. Under these situation, the government of India has requested to the government of Japan the provision of grant aid for the Project for the Improvement of Medical Equipment for the Institute of Child Health & Hospital for Children (hereinafter referred as ICH & HC).