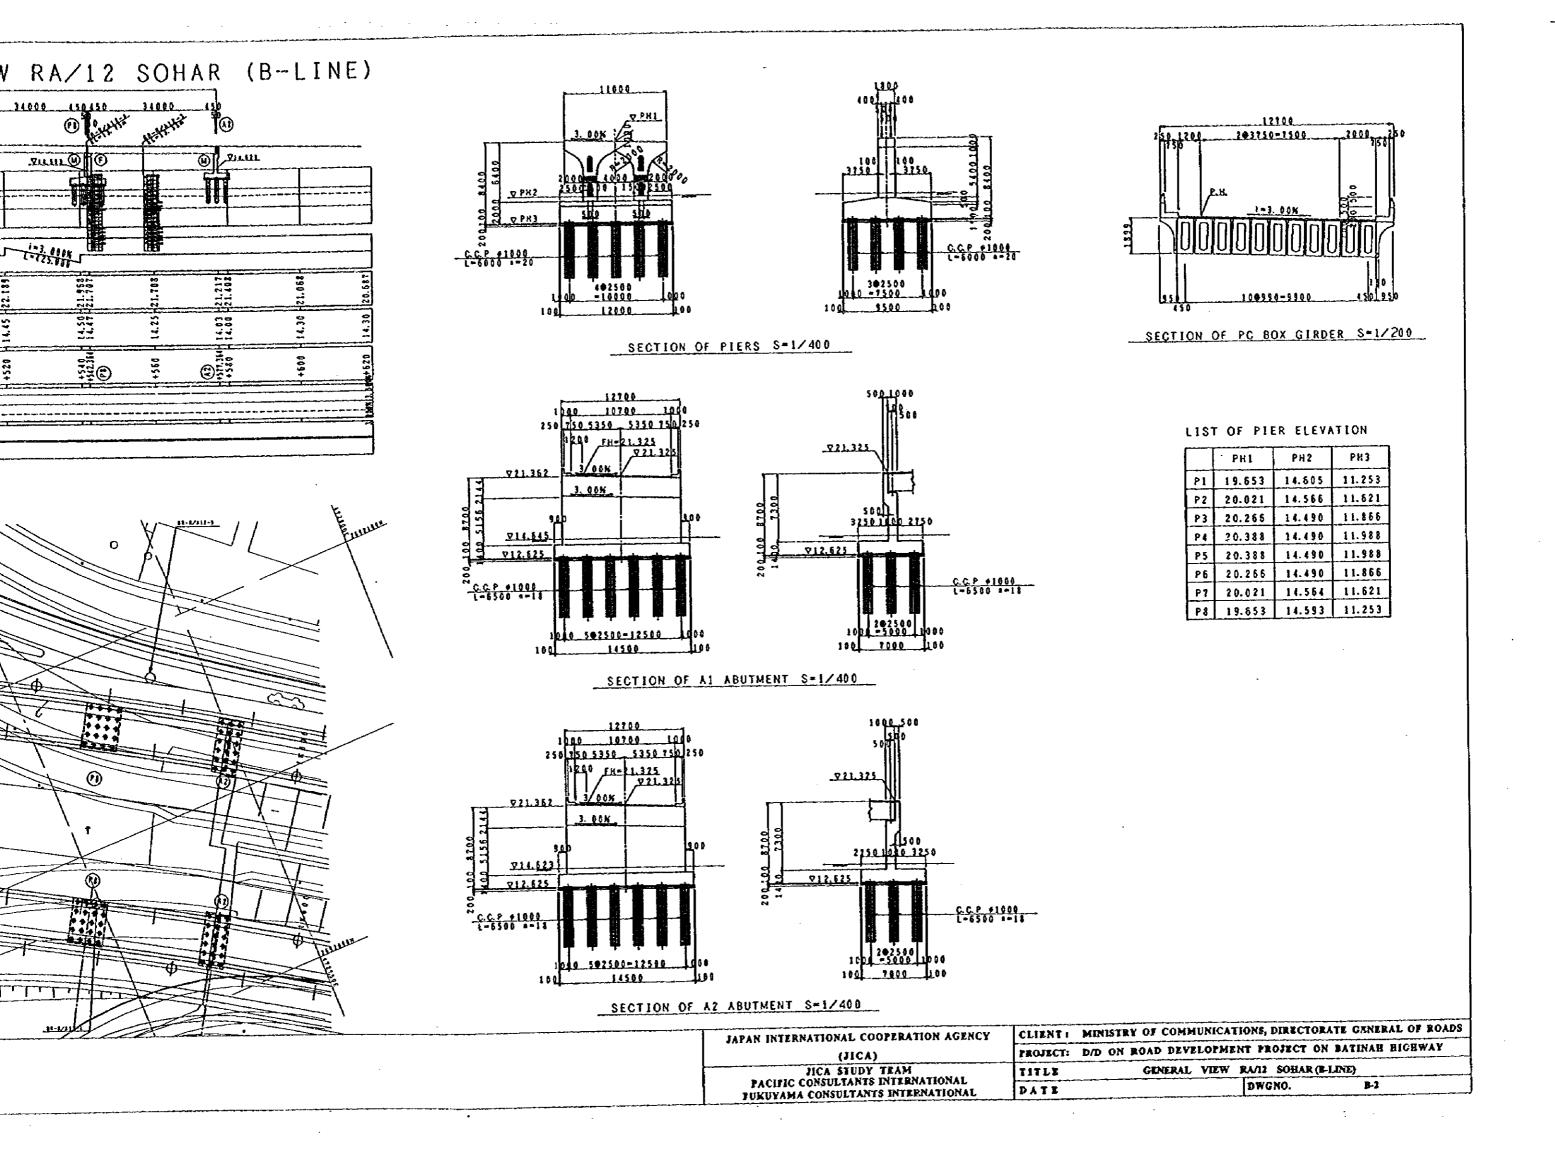

SECTION OF PIERS S=1/400

SECTION OF A1 ABUTMENT S=1/400

JAPAN INTERNATIONAL COOPERATION (JICA) JICA STUDY TEAM
PACIFIC CONSULTANTS INTERNATI FUKUYAMA CONSULTANTS INTERNA

(5) (A) NOTES:

## $\frac{R/A-12SOHAR}{A-LINE}$

DWGNO.

DATE

SOHAR(A)

| SUHARIA                                 |          |              |              | -            |                 | <del></del>  |              |              |              |              |              |              |
|-----------------------------------------|----------|--------------|--------------|--------------|-----------------|--------------|--------------|--------------|--------------|--------------|--------------|--------------|
| SECTION                                 |          | A1           | A1-GE1       | A1-S1        | C4              | P1-S1        | PI-GE1       | Pi           | P1-GE2       | P1-S2        | C11          | P2-S1        |
| STATION                                 |          | 1 + 265.0380 | 1 + 265.0880 | 1 + 265.5380 | 1 + 282.5380    | 1 + 299.5380 | 1 + 299.9880 | 1 + 300.0380 | 1 + 300,0880 | 1 + 300.5380 | 1 + 317.5380 | 1 + 334,5380 |
| <u>L4</u>                               | Х        | -0,7128      | -0.6632      | -0.216       | 16.8188         | 33.8745      | 34.3228      | 34.3726      | . 34.4224    | 34.8707      | 51.9455      | 69.036       |
|                                         | Υ        | 6.3099       | 6.3155       | 6.3659       | 8.1797          | 9.7864       | 9.8258       | 9.8302       | 9.8345       | 9.8738       | 11.2611      | 12.441       |
|                                         | Z        | 21.4842      | 21.485       | 21.492       | 21.7445         | 21.9681      | 21.9736      | 21.9742      | 21.9748      | 21.9803      | 22.1732      | 22.3373      |
| L3                                      | X        | -0.6006      | -0.5509      | -0.1037      | 16.9187         | 33.9619      | 34.4102      | 34.46        | 34.5098      | 34.9581      | 52.0205      | 69.0985      |
| <u></u>                                 | Υ        | 5.3162       | 5.3218       | 5.3723       | 7.1847          | 8.7902       | 8.8296       | 8.834        | 8.8384       | 8.8776       | 10.2639      | 11.443       |
|                                         | Z        | 21,5492      | 21.55        | 21.557       | 21.8095         | 22.0331      | 22.0386      | 22.0392      | 22.0398      | 22.0453      | 22.2382      | 22.4023      |
| G6(PIER CENTER)                         | х        | 0            | 0.0498       | 0.4976       | 17.4637         | 34,43        | 34.8777      | 34,9275      | 34,9774      | 35.4261      | 52.4296      | 69.433       |
| *************************************** | Υ        | 0            | 0.005        | 0.05         | 1.7523          | 3.4546       | 3.4995       | 3.5045       | 3.5082       | 3.5419       | 4.8196       | 6.0972       |
|                                         | Z        | 21,3619      | 21.3627      | 21.3696      | 21.6184         | 21.8456      | 21.8513      | 21.8519      | 21.8525      | 21.8578      | 22.0472      | 22.2148      |
| CL                                      | х        | 0.4659       | 0.5156       | 0.9628       | 17.8671         | 34.7921      | 35.2403      | 35.2902      | 35.34        | 35.7883      | 52.7323      | 69.6918      |
|                                         | Y        | -4.1237      | -4.1181      | -4.0677      | -2 <i>2</i> 679 | -0.6734      | -0.634       | -0.6297      | -0.6253      | -0.586       | 0.7906       | 1.9615       |
|                                         | Z        | 21.2167      | 21.2175      | 21.2245      | 21,477          | 21.7005      | 21,7061      | 21.7067      | 21.7073      | 21.7128      | 21.9057      | 22.0698      |
| 1.2                                     | <u> </u> | 0.6008       | 0.6503       | 1.0975       | 17,9869         | 34.8969      | 35.3452      | 35.395       | 35.4448      | 35.8931      | 52.8222      | 69.7668      |
|                                         | Y        | -5.3161      | -5.3105      | -5,2601      | -3.4619         | -1.8688      | -1.8294      | -1.8251      | -1.8207      | -1.7815      | -0.406       | 0.7638       |
|                                         | Z        | 21.1747      | 21.1755      | 21.1826      | 21.435          | 21.6585      | 21.6641      | 21.6647      | 21,6653      | 21.6708      | 21.8637      | 22.0278      |
| <u>L1</u>                               | х        | 0.7129       | 0.7626       | 1.2097       | 18.0867         | 34.9843      | 35.4326      | 35.4824      | 35.5322      | 35,9805      | 52.8971      | 69.8292      |
|                                         | Υ        | -6.3098      | -6.3042      | -6.2538      | -4.4569         | -2.865       | -2.8256      | -2.8212      | -2.8169      | -2.7776      | -1.4032      | -0.2342      |
|                                         | <u>z</u> | 21.0397      | 21.0405      | 21.0476      | 21.3            | 21.5235      | 21.5291      | 21.5297      | 21.5303      | 21,5358      | 21.7287      | 21.8928      |