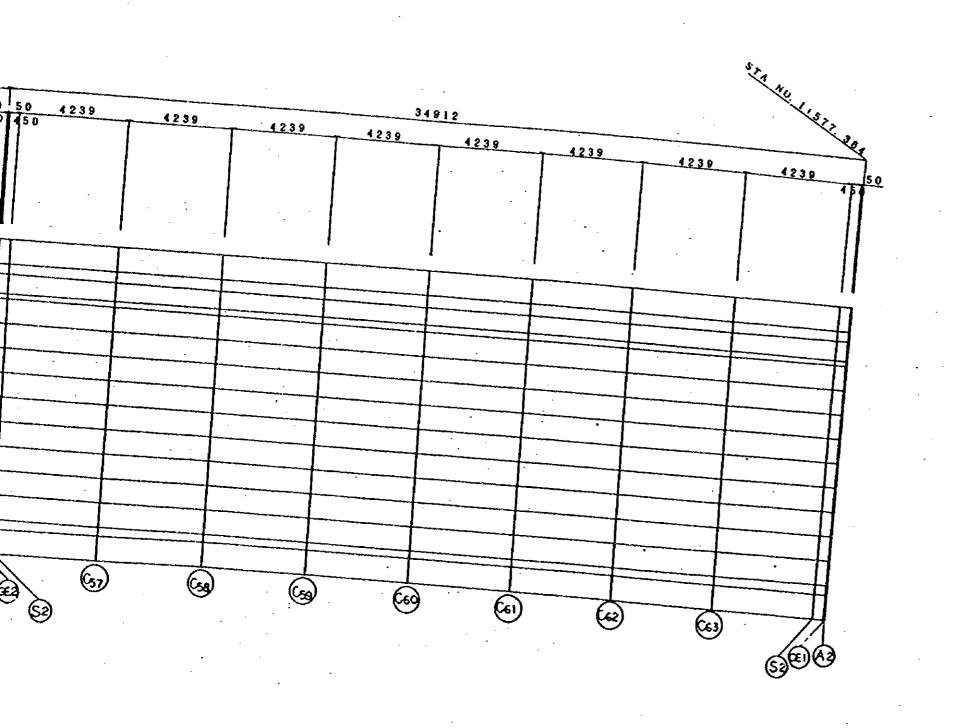

## $\frac{R/A-12SOHAR}{A-LINE}$

DWGNO.

DATE

SOHAR(A)

| SUHARIA                                 |          |              |              | -            |                 | <del></del>  |              |              |              |              |              |              |
|-----------------------------------------|----------|--------------|--------------|--------------|-----------------|--------------|--------------|--------------|--------------|--------------|--------------|--------------|
| SECTION                                 |          | A1           | A1-GE1       | A1-S1        | C4              | P1-S1        | PI-GE1       | Pi           | P1-GE2       | P1-S2        | C11          | P2-S1        |
| STATION                                 |          | 1 + 265.0380 | 1 + 265.0880 | 1 + 265.5380 | 1 + 282.5380    | 1 + 299.5380 | 1 + 299.9880 | 1 + 300.0380 | 1 + 300,0880 | 1 + 300.5380 | 1 + 317.5380 | 1 + 334,5380 |
| <u>L4</u>                               | Х        | -0,7128      | -0.6632      | -0.216       | 16.8188         | 33.8745      | 34.3228      | 34.3726      | . 34.4224    | 34.8707      | 51.9455      | 69.036       |
|                                         | Υ        | 6.3099       | 6.3155       | 6.3659       | 8.1797          | 9.7864       | 9.8258       | 9.8302       | 9.8345       | 9.8738       | 11.2611      | 12.441       |
|                                         | Z        | 21.4842      | 21.485       | 21.492       | 21.7445         | 21.9681      | 21.9736      | 21.9742      | 21.9748      | 21.9803      | 22.1732      | 22.3373      |
| L3                                      | X        | -0.6006      | -0.5509      | -0.1037      | 16.9187         | 33.9619      | 34.4102      | 34.46        | 34.5098      | 34.9581      | 52.0205      | 69.0985      |
| <u></u>                                 | Υ        | 5.3162       | 5.3218       | 5.3723       | 7.1847          | 8.7902       | 8.8296       | 8.834        | 8.8384       | 8.8776       | 10.2639      | 11.443       |
|                                         | Z        | 21,5492      | 21.55        | 21.557       | 21.8095         | 22.0331      | 22.0386      | 22.0392      | 22.0398      | 22.0453      | 22.2382      | 22.4023      |
| G6(PIER CENTER)                         | х        | 0            | 0.0498       | 0.4976       | 17.4637         | 34,43        | 34.8777      | 34,9275      | 34,9774      | 35.4261      | 52.4296      | 69.433       |
| *************************************** | Υ        | 0            | 0.005        | 0.05         | 1.7523          | 3.4546       | 3.4995       | 3.5045       | 3.5082       | 3.5419       | 4.8196       | 6.0972       |
|                                         | Z        | 21,3619      | 21.3627      | 21.3696      | 21.6184         | 21.8456      | 21.8513      | 21.8519      | 21.8525      | 21.8578      | 22.0472      | 22.2148      |
| CL                                      | х        | 0.4659       | 0.5156       | 0.9628       | 17.8671         | 34.7921      | 35.2403      | 35.2902      | 35.34        | 35.7883      | 52.7323      | 69.6918      |
|                                         | Y        | -4.1237      | -4.1181      | -4.0677      | -2 <i>2</i> 679 | -0.6734      | -0.634       | -0.6297      | -0.6253      | -0.586       | 0.7906       | 1.9615       |
|                                         | Z        | 21.2167      | 21.2175      | 21.2245      | 21,477          | 21.7005      | 21,7061      | 21.7067      | 21.7073      | 21.7128      | 21.9057      | 22.0698      |
| 1.2                                     | <u> </u> | 0.6008       | 0.6503       | 1.0975       | 17,9869         | 34.8969      | 35.3452      | 35.395       | 35.4448      | 35.8931      | 52.8222      | 69.7668      |
|                                         | Y        | -5.3161      | -5.3105      | -5,2601      | -3.4619         | -1.8688      | -1.8294      | -1.8251      | -1.8207      | -1.7815      | -0.406       | 0.7638       |
|                                         | Z        | 21.1747      | 21.1755      | 21.1826      | 21.435          | 21.6585      | 21.6641      | 21.6647      | 21,6653      | 21.6708      | 21.8637      | 22.0278      |
| <u>L1</u>                               | х        | 0.7129       | 0.7626       | 1.2097       | 18.0867         | 34.9843      | 35.4326      | 35.4824      | 35.5322      | 35,9805      | 52.8971      | 69.8292      |
|                                         | Υ        | -6.3098      | -6.3042      | -6.2538      | -4.4569         | -2.865       | -2.8256      | -2.8212      | -2.8169      | -2.7776      | -1.4032      | -0.2342      |
|                                         | <u>z</u> | 21.0397      | 21.0405      | 21.0476      | 21.3            | 21.5235      | 21.5291      | 21.5297      | 21.5303      | 21,5358      | 21.7287      | 21.8928      |