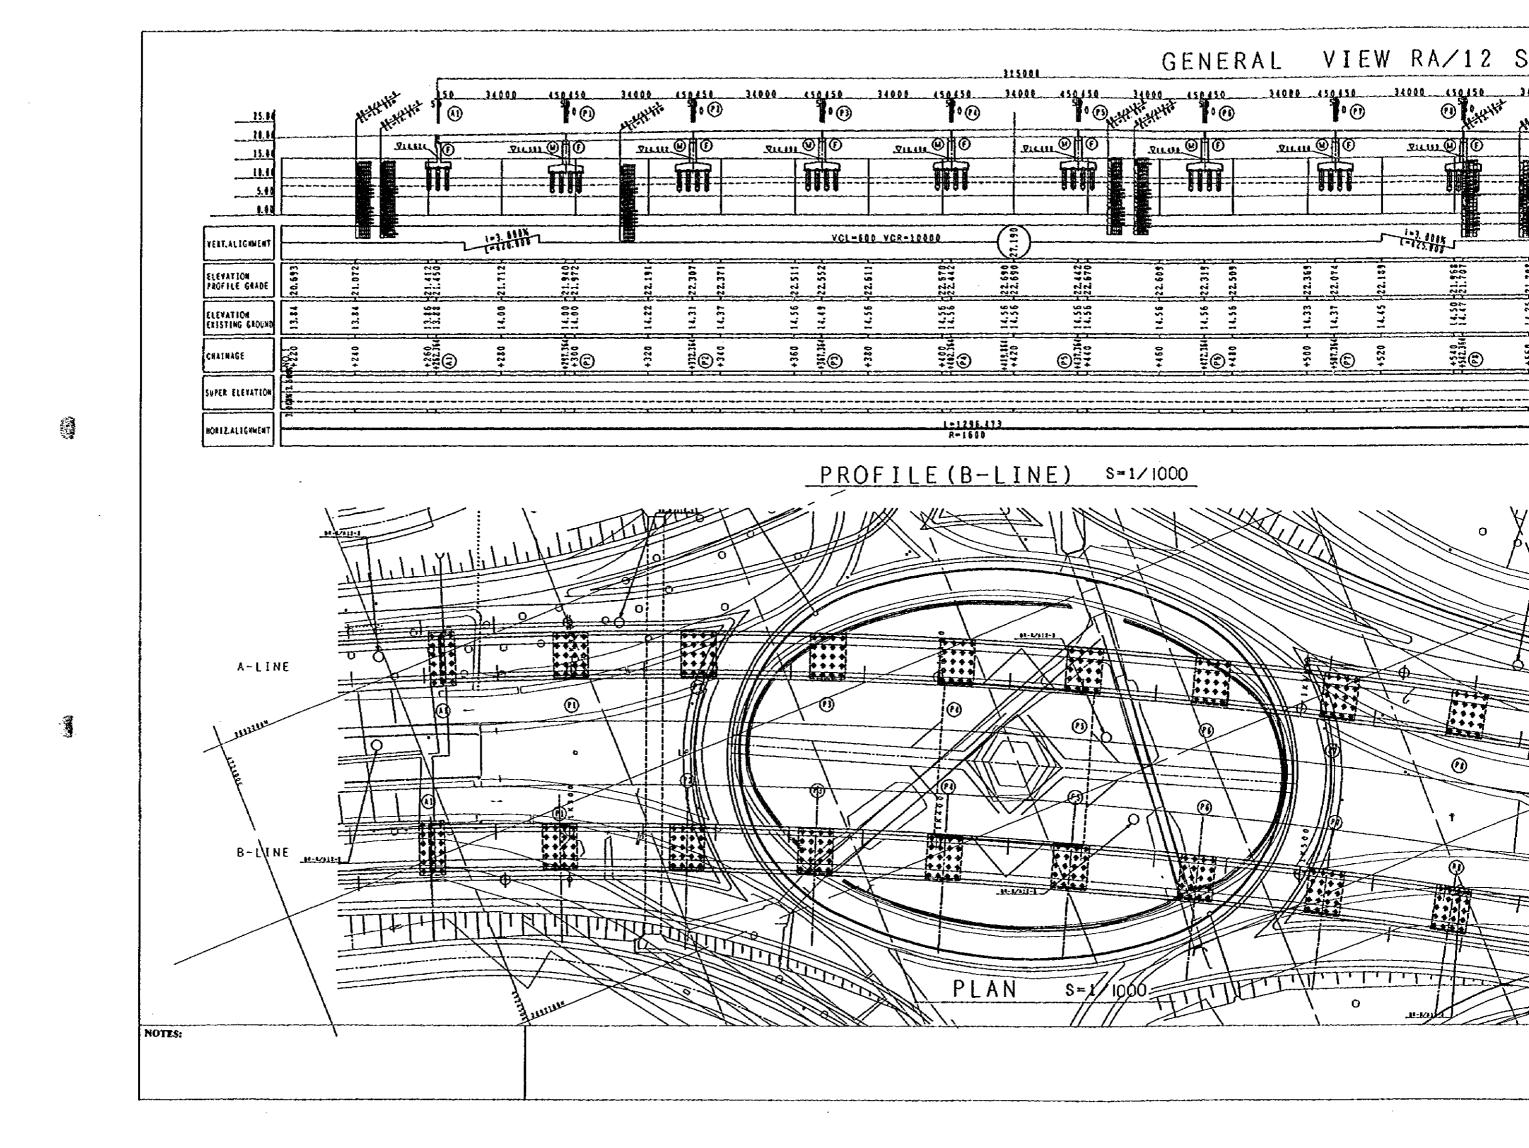

## $\frac{R/A-12SOHAR}{A-LINE}$

DWGNO.

DATE

SOHAR(A)

| SUHARIA                                 |          |              |              | -            |                 | <del></del>  |              |              |              |              |              |              |
|-----------------------------------------|----------|--------------|--------------|--------------|-----------------|--------------|--------------|--------------|--------------|--------------|--------------|--------------|
| SECTION                                 |          | A1           | A1-GE1       | A1-S1        | C4              | P1-S1        | PI-GE1       | Pi           | P1-GE2       | P1-S2        | C11          | P2-S1        |
| STATION                                 |          | 1 + 265.0380 | 1 + 265.0880 | 1 + 265.5380 | 1 + 282.5380    | 1 + 299.5380 | 1 + 299.9880 | 1 + 300.0380 | 1 + 300,0880 | 1 + 300.5380 | 1 + 317.5380 | 1 + 334,5380 |
| <u>L4</u>                               | Х        | -0,7128      | -0.6632      | -0.216       | 16.8188         | 33.8745      | 34.3228      | 34.3726      | . 34.4224    | 34.8707      | 51.9455      | 69.036       |
|                                         | Υ        | 6.3099       | 6.3155       | 6.3659       | 8.1797          | 9.7864       | 9.8258       | 9.8302       | 9.8345       | 9.8738       | 11.2611      | 12.441       |
|                                         | Z        | 21.4842      | 21.485       | 21.492       | 21.7445         | 21.9681      | 21.9736      | 21.9742      | 21.9748      | 21.9803      | 22.1732      | 22.3373      |
| L3                                      | X        | -0.6006      | -0.5509      | -0.1037      | 16.9187         | 33.9619      | 34.4102      | 34.46        | 34.5098      | 34.9581      | 52.0205      | 69.0985      |
| <u></u>                                 | Υ        | 5.3162       | 5.3218       | 5.3723       | 7.1847          | 8.7902       | 8.8296       | 8.834        | 8.8384       | 8.8776       | 10.2639      | 11.443       |
|                                         | Z        | 21,5492      | 21.55        | 21.557       | 21.8095         | 22.0331      | 22.0386      | 22.0392      | 22.0398      | 22.0453      | 22.2382      | 22.4023      |
| G6(PIER CENTER)                         | х        | 0            | 0.0498       | 0.4976       | 17.4637         | 34,43        | 34.8777      | 34,9275      | 34,9774      | 35.4261      | 52.4296      | 69.433       |
| *************************************** | Υ        | 0            | 0.005        | 0.05         | 1.7523          | 3.4546       | 3.4995       | 3.5045       | 3.5082       | 3.5419       | 4.8196       | 6.0972       |
|                                         | Z        | 21,3619      | 21.3627      | 21.3696      | 21.6184         | 21.8456      | 21.8513      | 21.8519      | 21.8525      | 21.8578      | 22.0472      | 22.2148      |
| CL                                      | х        | 0.4659       | 0.5156       | 0.9628       | 17.8671         | 34.7921      | 35.2403      | 35.2902      | 35.34        | 35.7883      | 52.7323      | 69.6918      |
|                                         | Y        | -4.1237      | -4.1181      | -4.0677      | -2 <i>2</i> 679 | -0.6734      | -0.634       | -0.6297      | -0.6253      | -0.586       | 0.7906       | 1.9615       |
|                                         | Z        | 21.2167      | 21.2175      | 21.2245      | 21,477          | 21.7005      | 21,7061      | 21.7067      | 21.7073      | 21.7128      | 21.9057      | 22.0698      |
| 1.2                                     | <u> </u> | 0.6008       | 0.6503       | 1.0975       | 17,9869         | 34.8969      | 35.3452      | 35.395       | 35.4448      | 35.8931      | 52.8222      | 69.7668      |
|                                         | Y        | -5.3161      | -5.3105      | -5,2601      | -3.4619         | -1.8688      | -1.8294      | -1.8251      | -1.8207      | -1.7815      | -0.406       | 0.7638       |
|                                         | Z        | 21.1747      | 21.1755      | 21.1826      | 21.435          | 21.6585      | 21.6641      | 21.6647      | 21,6653      | 21.6708      | 21.8637      | 22.0278      |
| <u>L1</u>                               | х        | 0.7129       | 0.7626       | 1.2097       | 18.0867         | 34.9843      | 35.4326      | 35.4824      | 35.5322      | 35,9805      | 52.8971      | 69.8292      |
|                                         | Υ        | -6.3098      | -6.3042      | -6.2538      | -4.4569         | -2.865       | -2.8256      | -2.8212      | -2.8169      | -2.7776      | -1.4032      | -0.2342      |
|                                         | <u>z</u> | 21.0397      | 21.0405      | 21.0476      | 21.3            | 21.5235      | 21.5291      | 21.5297      | 21.5303      | 21,5358      | 21.7287      | 21.8928      |

MOTES:

|      |            |            |              |              |              |              |              |              |              |              | <del></del>  | <del></del>  |              |                  |              |              |              |              | -            | -            |         |
|------|------------|------------|--------------|--------------|--------------|--------------|--------------|--------------|--------------|--------------|--------------|--------------|--------------|------------------|--------------|--------------|--------------|--------------|--------------|--------------|---------|
|      | P1         | P1-GE2     | P1-S2        | C11          | P2-S1        | P2-GE1       | P2           | P2-GE2       | P2-S2        | C18          | P3-S1        | P3-GE1       | P3           | P3-GE2           | P3-S2        | C25          | P4-S1        | P4-GE1       | P4           | P4-GE2       | P4-9    |
| 80 1 | + 300.0380 | + 300.0880 | 1 + 300.5380 | 1 + 317.5380 | 1 + 334.5380 | 1 + 334.9880 | 1 + 335.0380 | 1 + 335.0880 | 1 + 335.5380 | 1 + 352.5380 | 1 + 369.5380 | 1 + 369.9880 | 1 + 370.0380 | 1 + 370.0880     | 1 + 370.5380 | 1 + 387.5380 | 1 + 404.5380 | 1 + 404.9880 | 1 + 405.0380 | 1 + 405.0880 | 1 + 405 |
| 28   | 34.3726    | . 34.4224  | 34.8707      | 51.9455      | 69.036       | 69.4851      | 69.535       | 69.5849      | 70.0341      | 87.1383      | 104.2529     | 104.7026     | 104.7525     | 104.8025         | 105.2522     | 122.3751     | 139.5031     | 139.9531     | 140.0031     | 140.0531     | 140.    |
| 58   | 9.8302     | 9.8345     | 9.8738       | 11.2611      | 12.441       | 12.4692      | 12.4723      | 12.4754      | 12.5035      | 13.4635      | 14.2158      | 14.2328      | 14.2347      | 14.2365          | 14.2533      | 14.7855      | 15,1098      | 15.1155      | 15.1161      | 15.1167      | 15.     |
| 36   | 21.9742    | 21.9748    | 21.9803      | 22.1732      | 22.3373      | 22.3413      | 22.3417      | 22.3421      | 22.346       | 22.4795      | 22.5841      | 22.5864      | 22.5867      | 22.5869          | 22.5893      | 22,6632      | 22.7083      | 22.7091      | 22.7092      | 22.7093      | 2       |
| 02   | 34.46      | 34.5098    | 34.9581      | 52.0205      | 69.0985      | 69.5476      | 69.5975      | 69.6474      | 70.0965      | 87.1882      | 104.2904     | 104.7401     | 104.79       | 104.84           | 105.2897     | 122.4001     | 139.5156     | 139.9656     | 140.0156     | 140.0656     | 140.    |
| 96   | 8.834      | 8.8384     | 8.8776       | 10.2639      | 11.443       | 11.4711      | 11.4743      | 11.4774      | 11.5054      | 12.4648      | 13.2165      | 13.2335      | 13.2354      | 13 <i>.</i> 2372 | 13.254       | 13,7859      | 14.1099      | 14.1158      | 14.1162      | 14.1168      | 14.1    |
| 86   | 22.0392    | 22.0398    | 22.0453      | 22.2382      | 22.4023      | 22.4063      | 22.4067      | 22.4071      | 22.411       | 22.5445      | 22.6491      | 22.6514      | 22.6517      | 22.6519          | 22.6543      | 22.7282      | 22,7733      | 22.7741      | 22.7742      | 22.7743      | 22      |
| 77   | 34.9275    | 34.9774    | 35,4261      | 52.4296      | 69,433       | 69.8818      | 69.9316      | 69.9816      | 70.4311      | 87.4611      | 104,4912     | 104.9407     | 104.9906     | 105.0406         | 105,4905     | 122.5365     | 139.5826     | 140.0325     | 140.0825     | 140.1325     | 140.5   |
| 95   | 3.5045     | 3.5082     | 3.5419       | 4.8196       | 6.0972       | 6.131        | 6.1347       | 6.1372       | 6.1597       | 7.0119       | 7.8641       | 7.8866       | 7.8891       | 7.8904           | 7.9016       | 8.3279       | 8.7541       | 8.7654       | 8.7666       | 8.7666       | 8.7     |
| 13   | 21.8519    | 21.8525    | 21.8578      | 22.0472      | 22.2148      | 22.219       | 22.2194      | 22.2199      | 22.2236      | 22.3534      | 22.4616      | 22.4642      | 22.4644      | 22.4647          | 22.4668      | 22.5372      | 22.5858      | 22.5868      | 22.5869      | 22.587       | 22.5    |
| 03   | 35.2902    | 35.34      | 35.7883      | 52.7323      | 69.6918      | 70,141       | 70.1909      | 70.2408      | 70.6899      | 87.663       | 104.6466     | 105.0962     | 105.1462     | 105.1962         | 105.6459     | 122.6375     | 139.6344     | 140.0844     | 140.1344     | 140.1844     | 140.6   |
| 34   | -0.6297    | -0.6253    | -0.586       | 0.7906       | 1.9615       | 1.9897       | 1,9928       | 1.9959       | 2.024        | 2.9767       | 3.7232       | 3.7402       | 3.742        | 3.7439           | 3.7607       | 4.2888       | 4.6108       | 4.6163       | 4.6169       | 4.6176       | 4.6     |
| 61   | 21.7067    | 21.7073    | 21.7128      | 21.9057      | 22.0698      | 22.0737      | 22.0742      | 22.0746      | 22.0785      | 22.212       | 22.3165      | 22.3189      | 22.3192      | 22.3194          | 22.3218      | 22.3957      | 22.4408      | 22.4416      | 22.4417      | 22.4418      | 22.4    |
| 52   | 35.395     | 35.4448    | 35.8931      | 52.8222      | 69,7663      | 70.2159      | 70.2658      | 70.3157      | 70.7648      | 87.723       | 104.6915     | 105.1412     | 105.1912     | 105.2412         | 105.6908     | 122.6675     | 139.6494     | 140.0994     | 140.1494     | 140.1994     | 140.6   |
| 94   | -1.8251    | -1.8207    | -1.7815      | -0.406       | 0.7638       | 0.792        | 0.7952       | 0.7983       | 0.8263       | 1.7782       | 2.5241       | 2.541        | 2.5429       | 2.5448           | 2.5615       | 3.0892       | 3.4107       | 3,4164       | 3.417        | 3.4177       | 3,4     |
| 41   | 21.6647    | 21.6653    | 21.6708      | 21.8637      | 22.0278      | 22.0317      | 22.0322      | 22.0326      | 22.0366      | 22.17        | 22.2745      | 22.2769      | 22.2772      | 22.2774          | 22.2798      | 22.3537      | 22.3988      | 22.3996      | 22.3997      | 22.3998      | 22.4    |
| 26   | 35.4824    | 35,5322    | 35,9805      | 52.8971      | 69.8292      | 70.2784      | 70.3283      | 70.3782      | 70.8273      | 87.773       | 104.729      | 105.1787     | 105.2287     | 105.2786         | 105.7283     | 122.6925     | 139.6619     | 140.1119     | 140.1619     | 140.2119     | 140.6   |
| 56   | -2.8212    | -2.8169    | -2.7776      | -1.4032      | -0.2342      | -0.206       | -0.2029      | -0.1998      | -0.1717      | 0.7794       | 1.5248       | 1.5417       | 1.5436       | 1.5455           | 1.5623       | 2.0895       | 2.4108       | 2.4165       | 2.4171       | 2.4177       | 2.4     |
| 91   | 21.5297    | 21.5303    | 21.5358      | 21.7287      | 21.8928      | 21.8967      | 21.8972      | 21.8976      | 21.9016      | 22.035       | 22.1395      | 22.1419      | 22.1422      | 22.1424          | 22,1448      | 22.2187      | 22.2638      | 22.2646      | 22.2647      | 22.2648      | 22.2    |