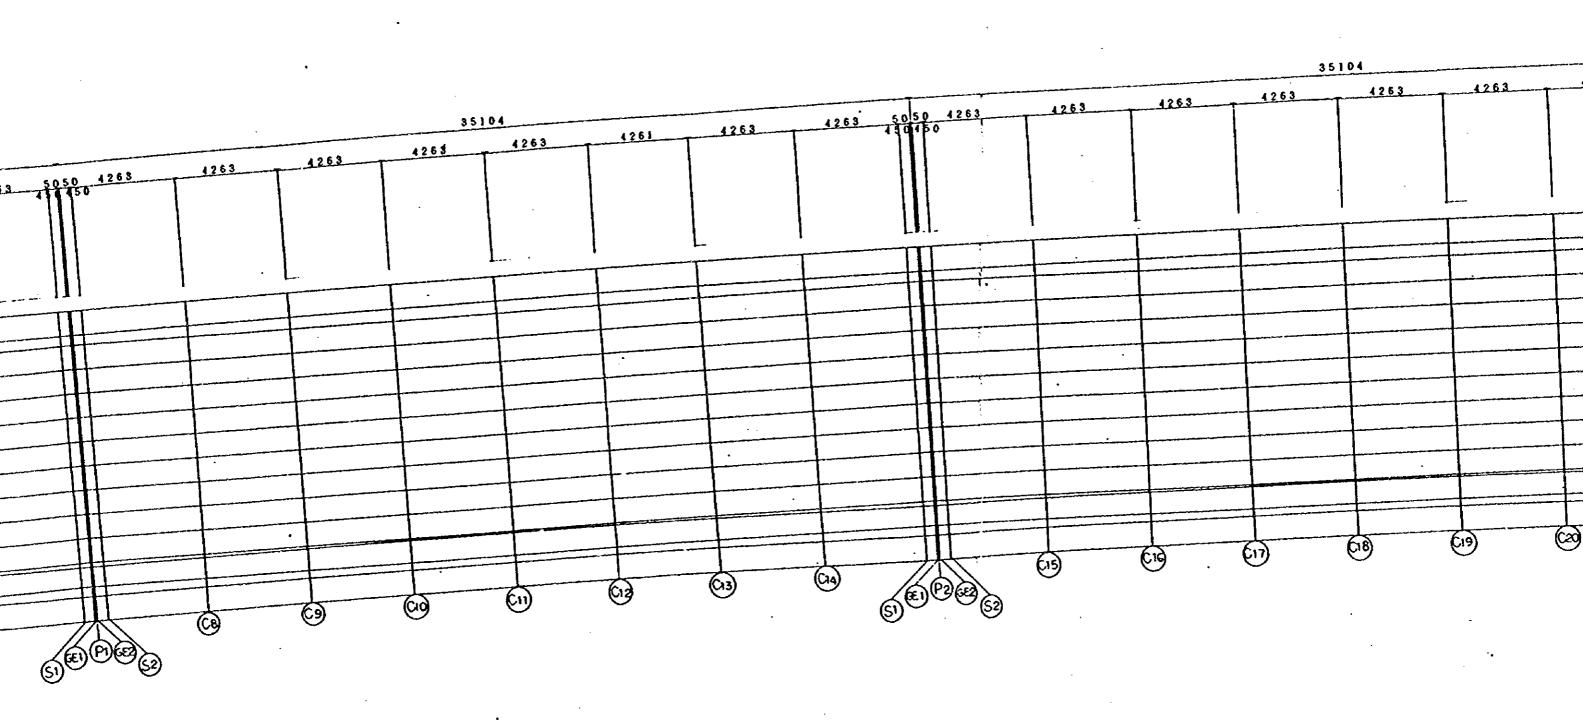

## $\frac{R/A-12SOHAR}{A-LINE}$

DWGNO.

DATE

SOHAR(A)

| SUHARIA                                 |          |              |              | -            |                 | <del></del>  |              |              |              |              |              |              |
|-----------------------------------------|----------|--------------|--------------|--------------|-----------------|--------------|--------------|--------------|--------------|--------------|--------------|--------------|
| SECTION                                 |          | A1           | A1-GE1       | A1-S1        | C4              | P1-S1        | PI-GE1       | Pi           | P1-GE2       | P1-S2        | C11          | P2-S1        |
| STATION                                 |          | 1 + 265.0380 | 1 + 265.0880 | 1 + 265.5380 | 1 + 282.5380    | 1 + 299.5380 | 1 + 299.9880 | 1 + 300.0380 | 1 + 300,0880 | 1 + 300.5380 | 1 + 317.5380 | 1 + 334,5380 |
| <u>L4</u>                               | Х        | -0,7128      | -0.6632      | -0.216       | 16.8188         | 33.8745      | 34.3228      | 34.3726      | . 34.4224    | 34.8707      | 51.9455      | 69.036       |
|                                         | Υ        | 6.3099       | 6.3155       | 6.3659       | 8.1797          | 9.7864       | 9.8258       | 9.8302       | 9.8345       | 9.8738       | 11.2611      | 12.441       |
|                                         | Z        | 21.4842      | 21.485       | 21.492       | 21.7445         | 21.9681      | 21.9736      | 21.9742      | 21.9748      | 21.9803      | 22.1732      | 22.3373      |
| L3                                      | X        | -0.6006      | -0.5509      | -0.1037      | 16.9187         | 33.9619      | 34.4102      | 34.46        | 34.5098      | 34.9581      | 52.0205      | 69.0985      |
| <u></u>                                 | Υ        | 5.3162       | 5.3218       | 5.3723       | 7.1847          | 8.7902       | 8.8296       | 8.834        | 8.8384       | 8.8776       | 10.2639      | 11.443       |
|                                         | Z        | 21,5492      | 21.55        | 21.557       | 21.8095         | 22.0331      | 22.0386      | 22.0392      | 22.0398      | 22.0453      | 22.2382      | 22.4023      |
| G6(PIER CENTER)                         | х        | 0            | 0.0498       | 0.4976       | 17.4637         | 34,43        | 34.8777      | 34,9275      | 34,9774      | 35.4261      | 52.4296      | 69.433       |
| *************************************** | Υ        | 0            | 0.005        | 0.05         | 1.7523          | 3.4546       | 3.4995       | 3.5045       | 3.5082       | 3.5419       | 4.8196       | 6.0972       |
|                                         | Z        | 21,3619      | 21.3627      | 21.3696      | 21.6184         | 21.8456      | 21.8513      | 21.8519      | 21.8525      | 21.8578      | 22.0472      | 22.2148      |
| CL                                      | х        | 0.4659       | 0.5156       | 0.9628       | 17.8671         | 34.7921      | 35.2403      | 35.2902      | 35.34        | 35.7883      | 52.7323      | 69.6918      |
|                                         | Y        | -4.1237      | -4.1181      | -4.0677      | -2 <i>2</i> 679 | -0.6734      | -0.634       | -0.6297      | -0.6253      | -0.586       | 0.7906       | 1.9615       |
|                                         | Z        | 21.2167      | 21.2175      | 21.2245      | 21,477          | 21.7005      | 21,7061      | 21.7067      | 21.7073      | 21.7128      | 21.9057      | 22.0698      |
| 1.2                                     | <u> </u> | 0.6008       | 0.6503       | 1.0975       | 17,9869         | 34.8969      | 35.3452      | 35.395       | 35.4448      | 35.8931      | 52.8222      | 69.7668      |
|                                         | Y        | -5.3161      | -5.3105      | -5,2601      | -3.4619         | -1.8688      | -1.8294      | -1.8251      | -1.8207      | -1.7815      | -0.406       | 0.7638       |
|                                         | Z        | 21.1747      | 21.1755      | 21.1826      | 21.435          | 21.6585      | 21.6641      | 21.6647      | 21,6653      | 21.6708      | 21.8637      | 22.0278      |
| <u>L1</u>                               | х        | 0.7129       | 0.7626       | 1.2097       | 18.0867         | 34.9843      | 35.4326      | 35.4824      | 35.5322      | 35,9805      | 52.8971      | 69.8292      |
|                                         | Υ        | -6.3098      | -6.3042      | -6.2538      | -4.4569         | -2.865       | -2.8256      | -2.8212      | -2.8169      | -2.7776      | -1.4032      | -0.2342      |
|                                         | <u>z</u> | 21.0397      | 21.0405      | 21.0476      | 21.3            | 21.5235      | 21.5291      | 21.5297      | 21.5303      | 21,5358      | 21.7287      | 21.8928      |