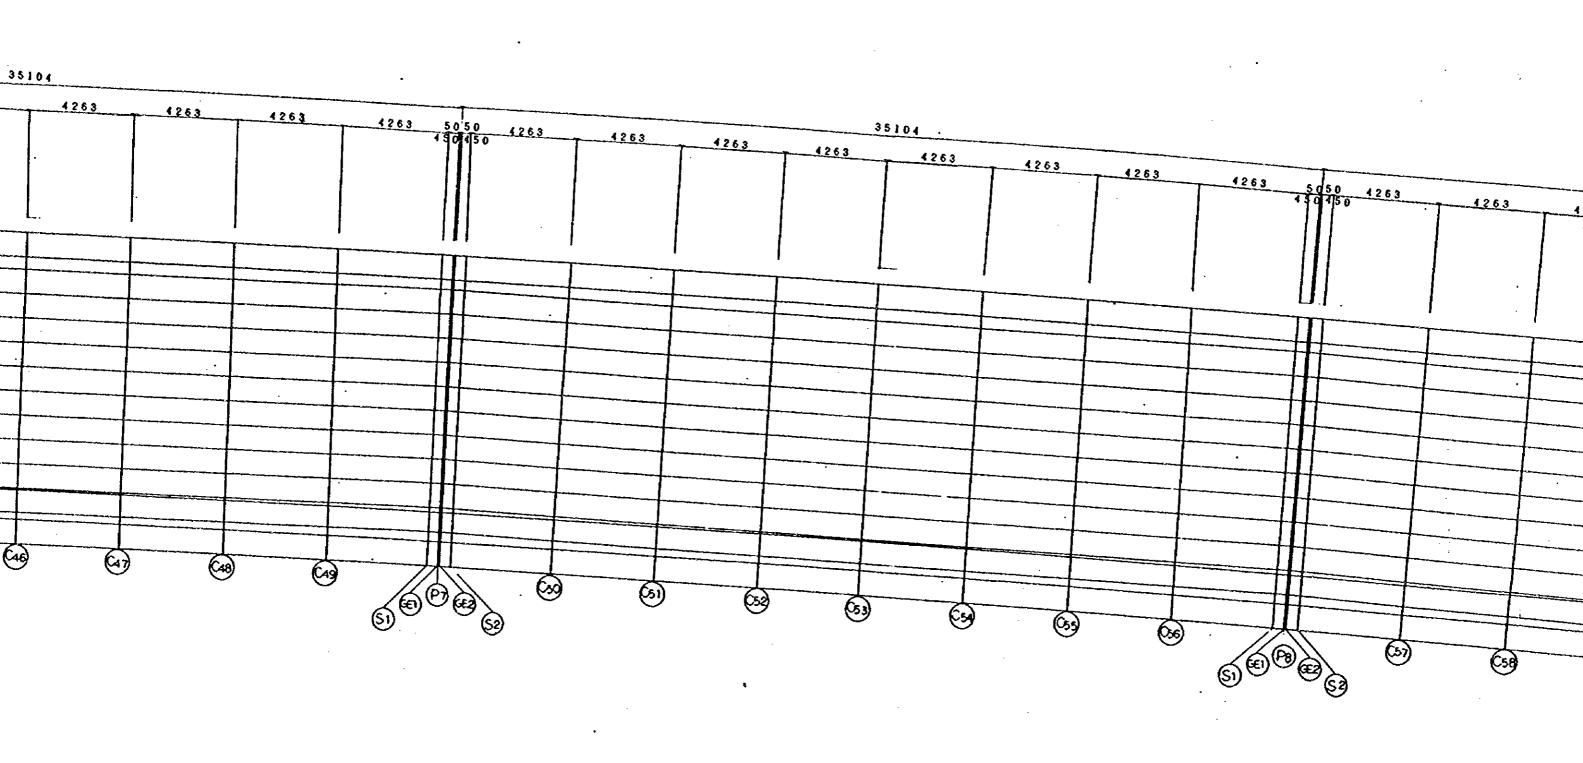

MOTES:

|      |            |            |              |              |              |              |              |              |              |              | <del></del>  | <del></del>  |              |                  |              |              |              |              | -            | -            |         |
|------|------------|------------|--------------|--------------|--------------|--------------|--------------|--------------|--------------|--------------|--------------|--------------|--------------|------------------|--------------|--------------|--------------|--------------|--------------|--------------|---------|
|      | P1         | P1-GE2     | P1-S2        | C11          | P2-S1        | P2-GE1       | P2           | P2-GE2       | P2-S2        | C18          | P3-S1        | P3-GE1       | P3           | P3-GE2           | P3-S2        | C25          | P4-S1        | P4-GE1       | P4           | P4-GE2       | P4-9    |
| 80 1 | + 300.0380 | + 300.0880 | 1 + 300.5380 | 1 + 317.5380 | 1 + 334.5380 | 1 + 334.9880 | 1 + 335.0380 | 1 + 335.0880 | 1 + 335.5380 | 1 + 352.5380 | 1 + 369.5380 | 1 + 369.9880 | 1 + 370.0380 | 1 + 370.0880     | 1 + 370.5380 | 1 + 387.5380 | 1 + 404.5380 | 1 + 404.9880 | 1 + 405.0380 | 1 + 405.0880 | 1 + 405 |
| 28   | 34.3726    | . 34.4224  | 34.8707      | 51.9455      | 69.036       | 69.4851      | 69.535       | 69.5849      | 70.0341      | 87.1383      | 104.2529     | 104.7026     | 104.7525     | 104.8025         | 105.2522     | 122.3751     | 139.5031     | 139.9531     | 140.0031     | 140.0531     | 140.    |
| 58   | 9.8302     | 9.8345     | 9.8738       | 11.2611      | 12.441       | 12.4692      | 12.4723      | 12.4754      | 12.5035      | 13.4635      | 14.2158      | 14.2328      | 14.2347      | 14.2365          | 14.2533      | 14.7855      | 15,1098      | 15.1155      | 15.1161      | 15.1167      | 15.     |
| 36   | 21.9742    | 21.9748    | 21.9803      | 22.1732      | 22.3373      | 22.3413      | 22.3417      | 22.3421      | 22.346       | 22.4795      | 22.5841      | 22.5864      | 22.5867      | 22.5869          | 22.5893      | 22,6632      | 22.7083      | 22.7091      | 22.7092      | 22.7093      | 2       |
| 02   | 34.46      | 34.5098    | 34.9581      | 52.0205      | 69.0985      | 69.5476      | 69.5975      | 69.6474      | 70.0965      | 87.1882      | 104.2904     | 104.7401     | 104.79       | 104.84           | 105.2897     | 122.4001     | 139.5156     | 139.9656     | 140.0156     | 140.0656     | 140.    |
| 96   | 8.834      | 8.8384     | 8.8776       | 10.2639      | 11.443       | 11.4711      | 11.4743      | 11.4774      | 11.5054      | 12.4648      | 13.2165      | 13.2335      | 13.2354      | 13 <i>.</i> 2372 | 13.254       | 13,7859      | 14.1099      | 14.1158      | 14.1162      | 14.1168      | 14.1    |
| 86   | 22.0392    | 22.0398    | 22.0453      | 22.2382      | 22.4023      | 22.4063      | 22.4067      | 22.4071      | 22.411       | 22.5445      | 22.6491      | 22.6514      | 22.6517      | 22.6519          | 22.6543      | 22.7282      | 22,7733      | 22.7741      | 22.7742      | 22.7743      | 22      |
| 77   | 34.9275    | 34.9774    | 35,4261      | 52.4296      | 69,433       | 69.8818      | 69.9316      | 69.9816      | 70.4311      | 87.4611      | 104,4912     | 104.9407     | 104.9906     | 105.0406         | 105,4905     | 122.5365     | 139.5826     | 140.0325     | 140.0825     | 140.1325     | 140.5   |
| 95   | 3.5045     | 3.5082     | 3.5419       | 4.8196       | 6.0972       | 6.131        | 6.1347       | 6.1372       | 6.1597       | 7.0119       | 7.8641       | 7.8866       | 7.8891       | 7.8904           | 7.9016       | 8.3279       | 8.7541       | 8.7654       | 8.7666       | 8.7666       | 8.7     |
| 13   | 21.8519    | 21.8525    | 21.8578      | 22.0472      | 22.2148      | 22.219       | 22.2194      | 22.2199      | 22.2236      | 22.3534      | 22.4616      | 22.4642      | 22.4644      | 22.4647          | 22.4668      | 22.5372      | 22.5858      | 22.5868      | 22.5869      | 22.587       | 22.5    |
| 03   | 35.2902    | 35.34      | 35.7883      | 52.7323      | 69.6918      | 70,141       | 70.1909      | 70.2408      | 70.6899      | 87.663       | 104.6466     | 105.0962     | 105.1462     | 105.1962         | 105.6459     | 122.6375     | 139.6344     | 140.0844     | 140.1344     | 140.1844     | 140.6   |
| 34   | -0.6297    | -0.6253    | -0.586       | 0.7906       | 1.9615       | 1.9897       | 1,9928       | 1.9959       | 2.024        | 2.9767       | 3.7232       | 3.7402       | 3.742        | 3.7439           | 3.7607       | 4.2888       | 4.6108       | 4.6163       | 4.6169       | 4.6176       | 4.6     |
| 61   | 21.7067    | 21.7073    | 21.7128      | 21.9057      | 22.0698      | 22.0737      | 22.0742      | 22.0746      | 22.0785      | 22.212       | 22.3165      | 22.3189      | 22.3192      | 22.3194          | 22.3218      | 22.3957      | 22.4408      | 22.4416      | 22.4417      | 22.4418      | 22.4    |
| 52   | 35.395     | 35.4448    | 35.8931      | 52.8222      | 69,7663      | 70.2159      | 70.2658      | 70.3157      | 70.7648      | 87.723       | 104.6915     | 105.1412     | 105.1912     | 105.2412         | 105.6908     | 122.6675     | 139.6494     | 140.0994     | 140.1494     | 140.1994     | 140.6   |
| 94   | -1.8251    | -1.8207    | -1.7815      | -0.406       | 0.7638       | 0.792        | 0.7952       | 0.7983       | 0.8263       | 1.7782       | 2.5241       | 2.541        | 2.5429       | 2.5448           | 2.5615       | 3.0892       | 3.4107       | 3,4164       | 3.417        | 3.4177       | 3,4     |
| 41   | 21.6647    | 21.6653    | 21.6708      | 21.8637      | 22.0278      | 22.0317      | 22.0322      | 22.0326      | 22.0366      | 22.17        | 22.2745      | 22.2769      | 22.2772      | 22.2774          | 22.2798      | 22.3537      | 22.3988      | 22.3996      | 22.3997      | 22.3998      | 22.4    |
| 26   | 35.4824    | 35,5322    | 35,9805      | 52.8971      | 69.8292      | 70.2784      | 70.3283      | 70.3782      | 70.8273      | 87.773       | 104.729      | 105.1787     | 105.2287     | 105.2786         | 105.7283     | 122.6925     | 139.6619     | 140.1119     | 140.1619     | 140.2119     | 140.6   |
| 56   | -2.8212    | -2.8169    | -2.7776      | -1.4032      | -0.2342      | -0.206       | -0.2029      | -0.1998      | -0.1717      | 0.7794       | 1.5248       | 1.5417       | 1.5436       | 1.5455           | 1.5623       | 2.0895       | 2.4108       | 2.4165       | 2.4171       | 2.4177       | 2.4     |
| 91   | 21.5297    | 21.5303    | 21.5358      | 21.7287      | 21.8928      | 21.8967      | 21.8972      | 21.8976      | 21.9016      | 22.035       | 22.1395      | 22.1419      | 22.1422      | 22.1424          | 22,1448      | 22.2187      | 22.2638      | 22.2646      | 22.2647      | 22.2648      | 22.2    |