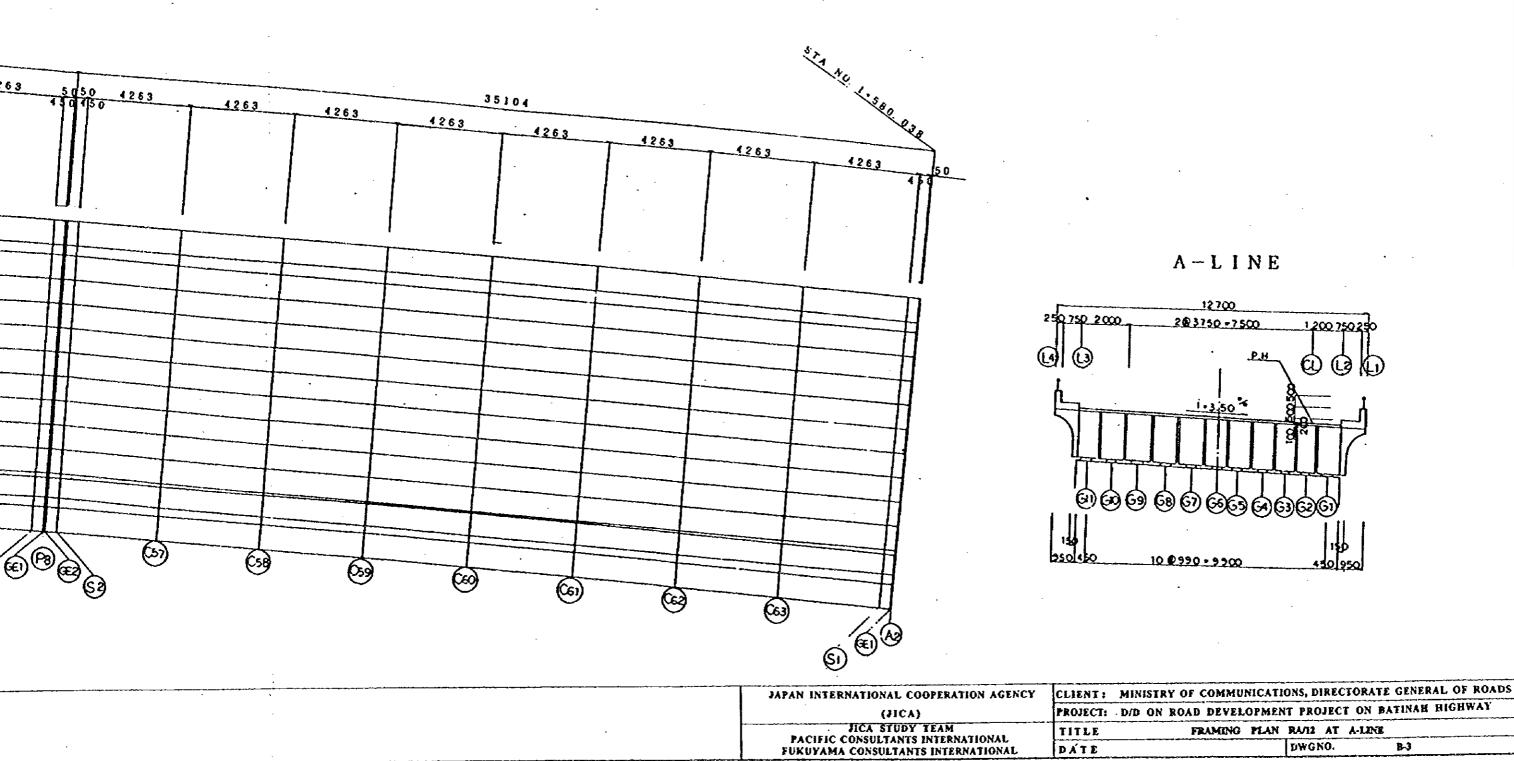

SECTION OF PIERS S=1/400

SECTION OF A1 ABUTMENT S=1/400

JAPAN INTERNATIONAL COOPERATION (JICA) JICA STUDY TEAM
PACIFIC CONSULTANTS INTERNATI FUKUYAMA CONSULTANTS INTERNA

(5) (A) NOTES:

## $\frac{R/A-12SOHAR}{A-LINE}$

DWGNO.

DATE

SOHAR(A)

| SUHARIA                                 |          |              |              | -            |                 | <del></del>  |              |              |              |              |              |              |
|-----------------------------------------|----------|--------------|--------------|--------------|-----------------|--------------|--------------|--------------|--------------|--------------|--------------|--------------|
| SECTION                                 |          | A1           | A1-GE1       | A1-S1        | C4              | P1-S1        | PI-GE1       | Pi           | P1-GE2       | P1-S2        | C11          | P2-S1        |
| STATION                                 |          | 1 + 265.0380 | 1 + 265.0880 | 1 + 265.5380 | 1 + 282.5380    | 1 + 299.5380 | 1 + 299.9880 | 1 + 300.0380 | 1 + 300,0880 | 1 + 300.5380 | 1 + 317.5380 | 1 + 334,5380 |
| <u>L4</u>                               | Х        | -0,7128      | -0.6632      | -0.216       | 16.8188         | 33.8745      | 34.3228      | 34.3726      | . 34.4224    | 34.8707      | 51.9455      | 69.036       |
|                                         | Υ        | 6.3099       | 6.3155       | 6.3659       | 8.1797          | 9.7864       | 9.8258       | 9.8302       | 9.8345       | 9.8738       | 11.2611      | 12.441       |
|                                         | Z        | 21.4842      | 21.485       | 21.492       | 21.7445         | 21.9681      | 21.9736      | 21.9742      | 21.9748      | 21.9803      | 22.1732      | 22.3373      |
| L3                                      | X        | -0.6006      | -0.5509      | -0.1037      | 16.9187         | 33.9619      | 34.4102      | 34.46        | 34.5098      | 34.9581      | 52.0205      | 69.0985      |
| <u></u>                                 | Υ        | 5.3162       | 5.3218       | 5.3723       | 7.1847          | 8.7902       | 8.8296       | 8.834        | 8.8384       | 8.8776       | 10.2639      | 11.443       |
|                                         | Z        | 21,5492      | 21.55        | 21.557       | 21.8095         | 22.0331      | 22.0386      | 22.0392      | 22.0398      | 22.0453      | 22.2382      | 22.4023      |
| G6(PIER CENTER)                         | х        | 0            | 0.0498       | 0.4976       | 17.4637         | 34,43        | 34.8777      | 34,9275      | 34,9774      | 35.4261      | 52.4296      | 69.433       |
| *************************************** | Υ        | 0            | 0.005        | 0.05         | 1.7523          | 3.4546       | 3.4995       | 3.5045       | 3.5082       | 3.5419       | 4.8196       | 6.0972       |
|                                         | Z        | 21,3619      | 21.3627      | 21.3696      | 21.6184         | 21.8456      | 21.8513      | 21.8519      | 21.8525      | 21.8578      | 22.0472      | 22.2148      |
| CL                                      | х        | 0.4659       | 0.5156       | 0.9628       | 17.8671         | 34.7921      | 35.2403      | 35.2902      | 35.34        | 35.7883      | 52.7323      | 69.6918      |
|                                         | Y        | -4.1237      | -4.1181      | -4.0677      | -2 <i>2</i> 679 | -0.6734      | -0.634       | -0.6297      | -0.6253      | -0.586       | 0.7906       | 1.9615       |
|                                         | Z        | 21.2167      | 21.2175      | 21.2245      | 21,477          | 21.7005      | 21,7061      | 21.7067      | 21.7073      | 21.7128      | 21.9057      | 22.0698      |
| 1.2                                     | <u> </u> | 0.6008       | 0.6503       | 1.0975       | 17,9869         | 34.8969      | 35.3452      | 35.395       | 35.4448      | 35.8931      | 52.8222      | 69.7668      |
|                                         | Y        | -5.3161      | -5.3105      | -5,2601      | -3.4619         | -1.8688      | -1.8294      | -1.8251      | -1.8207      | -1.7815      | -0.406       | 0.7638       |
|                                         | Z        | 21.1747      | 21.1755      | 21.1826      | 21.435          | 21.6585      | 21.6641      | 21.6647      | 21,6653      | 21.6708      | 21.8637      | 22.0278      |
| <u>L1</u>                               | х        | 0.7129       | 0.7626       | 1.2097       | 18.0867         | 34.9843      | 35.4326      | 35.4824      | 35.5322      | 35,9805      | 52.8971      | 69.8292      |
|                                         | Υ        | -6.3098      | -6.3042      | -6.2538      | -4.4569         | -2.865       | -2.8256      | -2.8212      | -2.8169      | -2.7776      | -1.4032      | -0.2342      |
|                                         | <u>z</u> | 21.0397      | 21.0405      | 21.0476      | 21.3            | 21.5235      | 21.5291      | 21.5297      | 21.5303      | 21,5358      | 21.7287      | 21.8928      |