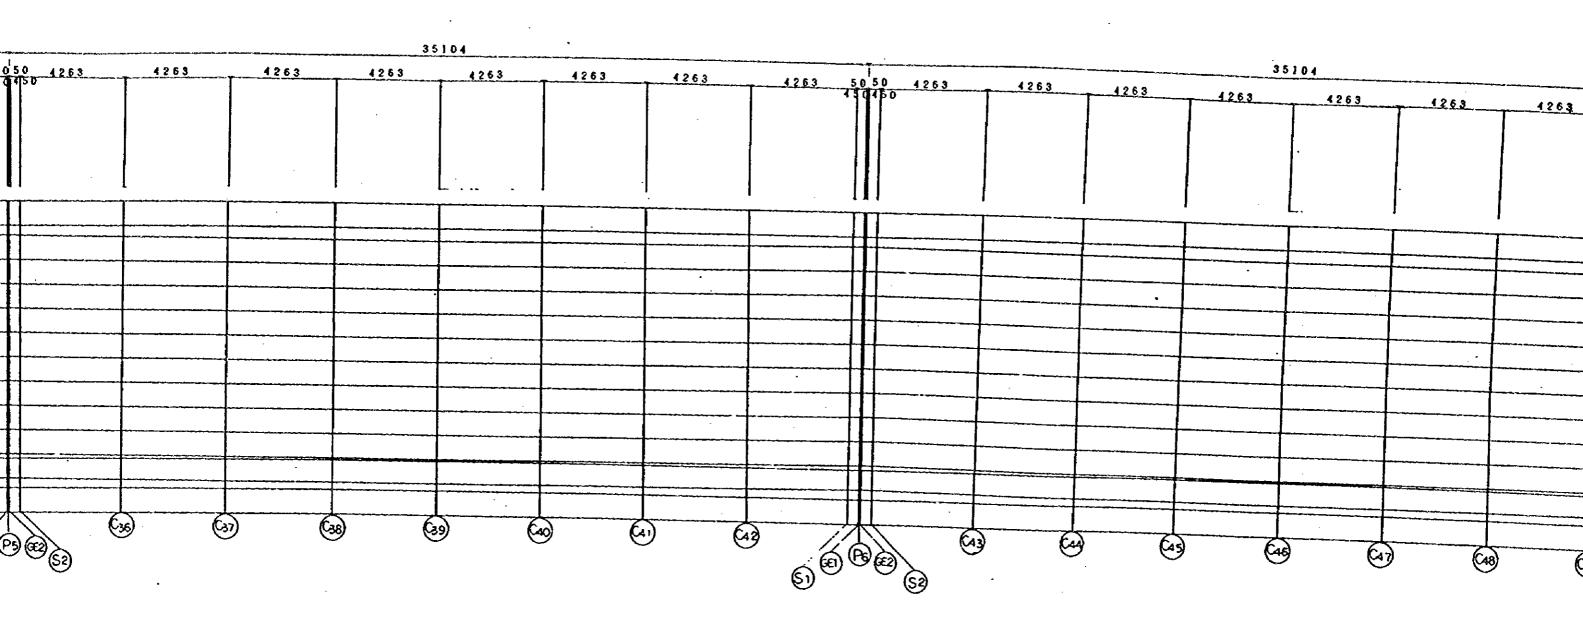

MOTES:

|      |            |            |              |              |              |              |              |              |              |              | <del></del>  | <del></del>  |              |                  |              |              |              |              | -            | -            |         |
|------|------------|------------|--------------|--------------|--------------|--------------|--------------|--------------|--------------|--------------|--------------|--------------|--------------|------------------|--------------|--------------|--------------|--------------|--------------|--------------|---------|
|      | P1         | P1-GE2     | P1-S2        | C11          | P2-S1        | P2-GE1       | P2           | P2-GE2       | P2-S2        | C18          | P3-S1        | P3-GE1       | P3           | P3-GE2           | P3-S2        | C25          | P4-S1        | P4-GE1       | P4           | P4-GE2       | P4-9    |
| 80 1 | + 300.0380 | + 300.0880 | 1 + 300.5380 | 1 + 317.5380 | 1 + 334.5380 | 1 + 334.9880 | 1 + 335.0380 | 1 + 335.0880 | 1 + 335.5380 | 1 + 352.5380 | 1 + 369.5380 | 1 + 369.9880 | 1 + 370.0380 | 1 + 370.0880     | 1 + 370.5380 | 1 + 387.5380 | 1 + 404.5380 | 1 + 404.9880 | 1 + 405.0380 | 1 + 405.0880 | 1 + 405 |
| 28   | 34.3726    | . 34.4224  | 34.8707      | 51.9455      | 69.036       | 69.4851      | 69.535       | 69.5849      | 70.0341      | 87.1383      | 104.2529     | 104.7026     | 104.7525     | 104.8025         | 105.2522     | 122.3751     | 139.5031     | 139.9531     | 140.0031     | 140.0531     | 140.    |
| 58   | 9.8302     | 9.8345     | 9.8738       | 11.2611      | 12.441       | 12.4692      | 12.4723      | 12.4754      | 12.5035      | 13.4635      | 14.2158      | 14.2328      | 14.2347      | 14.2365          | 14.2533      | 14.7855      | 15,1098      | 15.1155      | 15.1161      | 15.1167      | 15.     |
| 36   | 21.9742    | 21.9748    | 21.9803      | 22.1732      | 22.3373      | 22.3413      | 22.3417      | 22.3421      | 22.346       | 22.4795      | 22.5841      | 22.5864      | 22.5867      | 22.5869          | 22.5893      | 22,6632      | 22.7083      | 22.7091      | 22.7092      | 22.7093      | 2       |
| 02   | 34.46      | 34.5098    | 34.9581      | 52.0205      | 69.0985      | 69.5476      | 69.5975      | 69.6474      | 70.0965      | 87.1882      | 104.2904     | 104.7401     | 104.79       | 104.84           | 105.2897     | 122.4001     | 139.5156     | 139.9656     | 140.0156     | 140.0656     | 140.    |
| 96   | 8.834      | 8.8384     | 8.8776       | 10.2639      | 11.443       | 11.4711      | 11.4743      | 11.4774      | 11.5054      | 12.4648      | 13.2165      | 13.2335      | 13.2354      | 13 <i>.</i> 2372 | 13.254       | 13,7859      | 14.1099      | 14.1158      | 14.1162      | 14.1168      | 14.1    |
| 86   | 22.0392    | 22.0398    | 22.0453      | 22.2382      | 22.4023      | 22.4063      | 22.4067      | 22.4071      | 22.411       | 22.5445      | 22.6491      | 22.6514      | 22.6517      | 22.6519          | 22.6543      | 22.7282      | 22,7733      | 22.7741      | 22.7742      | 22.7743      | 22      |
| 77   | 34.9275    | 34.9774    | 35,4261      | 52.4296      | 69,433       | 69.8818      | 69.9316      | 69.9816      | 70.4311      | 87.4611      | 104,4912     | 104.9407     | 104.9906     | 105.0406         | 105,4905     | 122.5365     | 139.5826     | 140.0325     | 140.0825     | 140.1325     | 140.5   |
| 95   | 3.5045     | 3.5082     | 3.5419       | 4.8196       | 6.0972       | 6.131        | 6.1347       | 6.1372       | 6.1597       | 7.0119       | 7.8641       | 7.8866       | 7.8891       | 7.8904           | 7.9016       | 8.3279       | 8.7541       | 8.7654       | 8.7666       | 8.7666       | 8.7     |
| 13   | 21.8519    | 21.8525    | 21.8578      | 22.0472      | 22.2148      | 22.219       | 22.2194      | 22.2199      | 22.2236      | 22.3534      | 22.4616      | 22.4642      | 22.4644      | 22.4647          | 22.4668      | 22.5372      | 22.5858      | 22.5868      | 22.5869      | 22.587       | 22.5    |
| 03   | 35.2902    | 35.34      | 35.7883      | 52.7323      | 69.6918      | 70,141       | 70.1909      | 70.2408      | 70.6899      | 87.663       | 104.6466     | 105.0962     | 105.1462     | 105.1962         | 105.6459     | 122.6375     | 139.6344     | 140.0844     | 140.1344     | 140.1844     | 140.6   |
| 34   | -0.6297    | -0.6253    | -0.586       | 0.7906       | 1.9615       | 1.9897       | 1,9928       | 1.9959       | 2.024        | 2.9767       | 3.7232       | 3.7402       | 3.742        | 3.7439           | 3.7607       | 4.2888       | 4.6108       | 4.6163       | 4.6169       | 4.6176       | 4.6     |
| 61   | 21.7067    | 21.7073    | 21.7128      | 21.9057      | 22.0698      | 22.0737      | 22.0742      | 22.0746      | 22.0785      | 22.212       | 22.3165      | 22.3189      | 22.3192      | 22.3194          | 22.3218      | 22.3957      | 22.4408      | 22.4416      | 22.4417      | 22.4418      | 22.4    |
| 52   | 35.395     | 35.4448    | 35.8931      | 52.8222      | 69,7663      | 70.2159      | 70.2658      | 70.3157      | 70.7648      | 87.723       | 104.6915     | 105.1412     | 105.1912     | 105.2412         | 105.6908     | 122.6675     | 139.6494     | 140.0994     | 140.1494     | 140.1994     | 140.6   |
| 94   | -1.8251    | -1.8207    | -1.7815      | -0.406       | 0.7638       | 0.792        | 0.7952       | 0.7983       | 0.8263       | 1.7782       | 2.5241       | 2.541        | 2.5429       | 2.5448           | 2.5615       | 3.0892       | 3.4107       | 3,4164       | 3.417        | 3.4177       | 3,4     |
| 41   | 21.6647    | 21.6653    | 21.6708      | 21.8637      | 22.0278      | 22.0317      | 22.0322      | 22.0326      | 22.0366      | 22.17        | 22.2745      | 22.2769      | 22.2772      | 22.2774          | 22.2798      | 22.3537      | 22.3988      | 22.3996      | 22.3997      | 22.3998      | 22.4    |
| 26   | 35.4824    | 35,5322    | 35,9805      | 52.8971      | 69.8292      | 70.2784      | 70.3283      | 70.3782      | 70.8273      | 87.773       | 104.729      | 105.1787     | 105.2287     | 105.2786         | 105.7283     | 122.6925     | 139.6619     | 140.1119     | 140.1619     | 140.2119     | 140.6   |
| 56   | -2.8212    | -2.8169    | -2.7776      | -1.4032      | -0.2342      | -0.206       | -0.2029      | -0.1998      | -0.1717      | 0.7794       | 1.5248       | 1.5417       | 1.5436       | 1.5455           | 1.5623       | 2.0895       | 2.4108       | 2.4165       | 2.4171       | 2.4177       | 2.4     |
| 91   | 21.5297    | 21.5303    | 21.5358      | 21.7287      | 21.8928      | 21.8967      | 21.8972      | 21.8976      | 21.9016      | 22.035       | 22.1395      | 22.1419      | 22.1422      | 22.1424          | 22,1448      | 22.2187      | 22.2638      | 22.2646      | 22.2647      | 22.2648      | 22.2    |