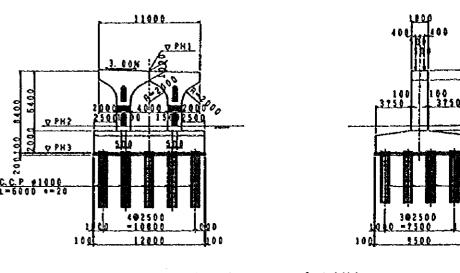

SECTION OF PIERS S=1/400

SECTION OF A1 ABUTMENT S=1/400

JAPAN INTERNATIONAL COOPERATION (JICA) JICA STUDY TEAM
PACIFIC CONSULTANTS INTERNATI FUKUYAMA CONSULTANTS INTERNA

(5) (A) NOTES: