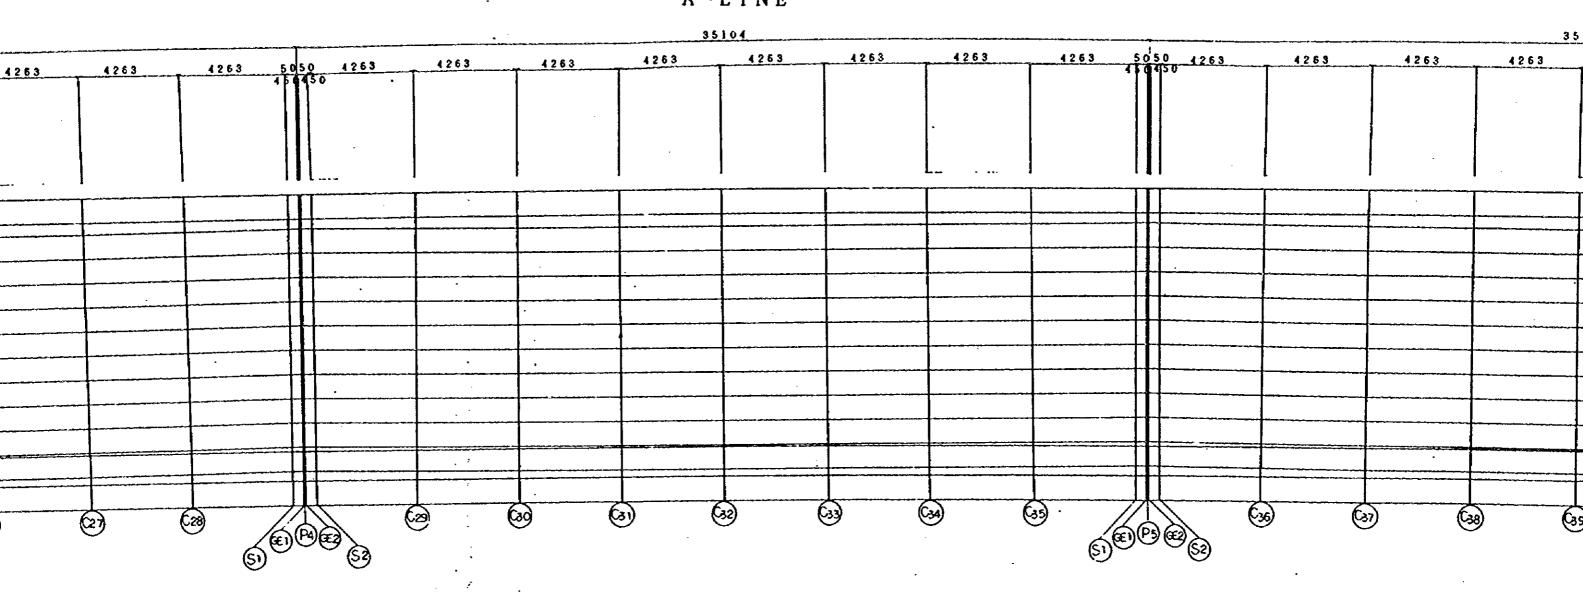

## $\frac{R/A-12SOHAR}{A-LINE}$

DWGNO.

DATE

SOHAR(A)

| SUHARIA                                 |          |              |              | -            |                 | <del></del>  |              |              |              |              |              |              |
|-----------------------------------------|----------|--------------|--------------|--------------|-----------------|--------------|--------------|--------------|--------------|--------------|--------------|--------------|
| SECTION                                 |          | A1           | A1-GE1       | A1-S1        | C4              | P1-S1        | PI-GE1       | Pi           | P1-GE2       | P1-S2        | C11          | P2-S1        |
| STATION                                 |          | 1 + 265.0380 | 1 + 265.0880 | 1 + 265.5380 | 1 + 282.5380    | 1 + 299.5380 | 1 + 299.9880 | 1 + 300.0380 | 1 + 300,0880 | 1 + 300.5380 | 1 + 317.5380 | 1 + 334,5380 |
| <u>L4</u>                               | Х        | -0,7128      | -0.6632      | -0.216       | 16.8188         | 33.8745      | 34.3228      | 34.3726      | . 34.4224    | 34.8707      | 51.9455      | 69.036       |
|                                         | Υ        | 6.3099       | 6.3155       | 6.3659       | 8.1797          | 9.7864       | 9.8258       | 9.8302       | 9.8345       | 9.8738       | 11.2611      | 12.441       |
|                                         | Z        | 21.4842      | 21.485       | 21.492       | 21.7445         | 21.9681      | 21.9736      | 21.9742      | 21.9748      | 21.9803      | 22.1732      | 22.3373      |
| L3                                      | X        | -0.6006      | -0.5509      | -0.1037      | 16.9187         | 33.9619      | 34.4102      | 34.46        | 34.5098      | 34.9581      | 52.0205      | 69.0985      |
| <u></u>                                 | Υ        | 5.3162       | 5.3218       | 5.3723       | 7.1847          | 8.7902       | 8.8296       | 8.834        | 8.8384       | 8.8776       | 10.2639      | 11.443       |
|                                         | Z        | 21,5492      | 21.55        | 21.557       | 21.8095         | 22.0331      | 22.0386      | 22.0392      | 22.0398      | 22.0453      | 22.2382      | 22.4023      |
| G6(PIER CENTER)                         | х        | 0            | 0.0498       | 0.4976       | 17.4637         | 34,43        | 34.8777      | 34,9275      | 34,9774      | 35.4261      | 52.4296      | 69.433       |
| *************************************** | Υ        | 0            | 0.005        | 0.05         | 1.7523          | 3.4546       | 3.4995       | 3.5045       | 3.5082       | 3.5419       | 4.8196       | 6.0972       |
|                                         | Z        | 21,3619      | 21.3627      | 21.3696      | 21.6184         | 21.8456      | 21.8513      | 21.8519      | 21.8525      | 21.8578      | 22.0472      | 22.2148      |
| CL                                      | х        | 0.4659       | 0.5156       | 0.9628       | 17.8671         | 34.7921      | 35.2403      | 35.2902      | 35.34        | 35.7883      | 52.7323      | 69.6918      |
|                                         | Y        | -4.1237      | -4.1181      | -4.0677      | -2 <i>2</i> 679 | -0.6734      | -0.634       | -0.6297      | -0.6253      | -0.586       | 0.7906       | 1.9615       |
|                                         | Z        | 21.2167      | 21.2175      | 21.2245      | 21,477          | 21.7005      | 21,7061      | 21.7067      | 21.7073      | 21.7128      | 21.9057      | 22.0698      |
| 1.2                                     | <u> </u> | 0.6008       | 0.6503       | 1.0975       | 17,9869         | 34.8969      | 35.3452      | 35.395       | 35.4448      | 35.8931      | 52.8222      | 69.7668      |
|                                         | Y        | -5.3161      | -5.3105      | -5,2601      | -3.4619         | -1.8688      | -1.8294      | -1.8251      | -1.8207      | -1.7815      | -0.406       | 0.7638       |
|                                         | Z        | 21.1747      | 21.1755      | 21.1826      | 21.435          | 21.6585      | 21.6641      | 21.6647      | 21,6653      | 21.6708      | 21.8637      | 22.0278      |
| <u>L1</u>                               | х        | 0.7129       | 0.7626       | 1.2097       | 18.0867         | 34.9843      | 35.4326      | 35.4824      | 35.5322      | 35,9805      | 52.8971      | 69.8292      |
|                                         | Υ        | -6.3098      | -6.3042      | -6.2538      | -4.4569         | -2.865       | -2.8256      | -2.8212      | -2.8169      | -2.7776      | -1.4032      | -0.2342      |
|                                         | <u>z</u> | 21.0397      | 21.0405      | 21.0476      | 21.3            | 21.5235      | 21.5291      | 21.5297      | 21.5303      | 21,5358      | 21.7287      | 21.8928      |

MOTES:

|      |            |            |              |              |              |              |              |              |              |              | <del></del>  | <del></del>  |              |                  |              |              |              |              | -            | -            |         |
|------|------------|------------|--------------|--------------|--------------|--------------|--------------|--------------|--------------|--------------|--------------|--------------|--------------|------------------|--------------|--------------|--------------|--------------|--------------|--------------|---------|
|      | P1         | P1-GE2     | P1-S2        | C11          | P2-S1        | P2-GE1       | P2           | P2-GE2       | P2-S2        | C18          | P3-S1        | P3-GE1       | P3           | P3-GE2           | P3-S2        | C25          | P4-S1        | P4-GE1       | P4           | P4-GE2       | P4-9    |
| 80 1 | + 300.0380 | + 300.0880 | 1 + 300.5380 | 1 + 317.5380 | 1 + 334.5380 | 1 + 334.9880 | 1 + 335.0380 | 1 + 335.0880 | 1 + 335.5380 | 1 + 352.5380 | 1 + 369.5380 | 1 + 369.9880 | 1 + 370.0380 | 1 + 370.0880     | 1 + 370.5380 | 1 + 387.5380 | 1 + 404.5380 | 1 + 404.9880 | 1 + 405.0380 | 1 + 405.0880 | 1 + 405 |
| 28   | 34.3726    | . 34.4224  | 34.8707      | 51.9455      | 69.036       | 69.4851      | 69.535       | 69.5849      | 70.0341      | 87.1383      | 104.2529     | 104.7026     | 104.7525     | 104.8025         | 105.2522     | 122.3751     | 139.5031     | 139.9531     | 140.0031     | 140.0531     | 140.    |
| 58   | 9.8302     | 9.8345     | 9.8738       | 11.2611      | 12.441       | 12.4692      | 12.4723      | 12.4754      | 12.5035      | 13.4635      | 14.2158      | 14.2328      | 14.2347      | 14.2365          | 14.2533      | 14.7855      | 15,1098      | 15.1155      | 15.1161      | 15.1167      | 15.     |
| 36   | 21.9742    | 21.9748    | 21.9803      | 22.1732      | 22.3373      | 22.3413      | 22.3417      | 22.3421      | 22.346       | 22.4795      | 22.5841      | 22.5864      | 22.5867      | 22.5869          | 22.5893      | 22,6632      | 22.7083      | 22.7091      | 22.7092      | 22.7093      | 2       |
| 02   | 34.46      | 34.5098    | 34.9581      | 52.0205      | 69.0985      | 69.5476      | 69.5975      | 69.6474      | 70.0965      | 87.1882      | 104.2904     | 104.7401     | 104.79       | 104.84           | 105.2897     | 122.4001     | 139.5156     | 139.9656     | 140.0156     | 140.0656     | 140.    |
| 96   | 8.834      | 8.8384     | 8.8776       | 10.2639      | 11.443       | 11.4711      | 11.4743      | 11.4774      | 11.5054      | 12.4648      | 13.2165      | 13.2335      | 13.2354      | 13 <i>.</i> 2372 | 13.254       | 13,7859      | 14.1099      | 14.1158      | 14.1162      | 14.1168      | 14.1    |
| 86   | 22.0392    | 22.0398    | 22.0453      | 22.2382      | 22.4023      | 22.4063      | 22.4067      | 22.4071      | 22.411       | 22.5445      | 22.6491      | 22.6514      | 22.6517      | 22.6519          | 22.6543      | 22.7282      | 22,7733      | 22.7741      | 22.7742      | 22.7743      | 22      |
| 77   | 34.9275    | 34.9774    | 35,4261      | 52.4296      | 69,433       | 69.8818      | 69.9316      | 69.9816      | 70.4311      | 87.4611      | 104,4912     | 104.9407     | 104.9906     | 105.0406         | 105,4905     | 122.5365     | 139.5826     | 140.0325     | 140.0825     | 140.1325     | 140.5   |
| 95   | 3.5045     | 3.5082     | 3.5419       | 4.8196       | 6.0972       | 6.131        | 6.1347       | 6.1372       | 6.1597       | 7.0119       | 7.8641       | 7.8866       | 7.8891       | 7.8904           | 7.9016       | 8.3279       | 8.7541       | 8.7654       | 8.7666       | 8.7666       | 8.7     |
| 13   | 21.8519    | 21.8525    | 21.8578      | 22.0472      | 22.2148      | 22.219       | 22.2194      | 22.2199      | 22.2236      | 22.3534      | 22.4616      | 22.4642      | 22.4644      | 22.4647          | 22.4668      | 22.5372      | 22.5858      | 22.5868      | 22.5869      | 22.587       | 22.5    |
| 03   | 35.2902    | 35.34      | 35.7883      | 52.7323      | 69.6918      | 70,141       | 70.1909      | 70.2408      | 70.6899      | 87.663       | 104.6466     | 105.0962     | 105.1462     | 105.1962         | 105.6459     | 122.6375     | 139.6344     | 140.0844     | 140.1344     | 140.1844     | 140.6   |
| 34   | -0.6297    | -0.6253    | -0.586       | 0.7906       | 1.9615       | 1.9897       | 1,9928       | 1.9959       | 2.024        | 2.9767       | 3.7232       | 3.7402       | 3.742        | 3.7439           | 3.7607       | 4.2888       | 4.6108       | 4.6163       | 4.6169       | 4.6176       | 4.6     |
| 61   | 21.7067    | 21.7073    | 21.7128      | 21.9057      | 22.0698      | 22.0737      | 22.0742      | 22.0746      | 22.0785      | 22.212       | 22.3165      | 22.3189      | 22.3192      | 22.3194          | 22.3218      | 22.3957      | 22.4408      | 22.4416      | 22.4417      | 22.4418      | 22.4    |
| 52   | 35.395     | 35.4448    | 35.8931      | 52.8222      | 69,7663      | 70.2159      | 70.2658      | 70.3157      | 70.7648      | 87.723       | 104.6915     | 105.1412     | 105.1912     | 105.2412         | 105.6908     | 122.6675     | 139.6494     | 140.0994     | 140.1494     | 140.1994     | 140.6   |
| 94   | -1.8251    | -1.8207    | -1.7815      | -0.406       | 0.7638       | 0.792        | 0.7952       | 0.7983       | 0.8263       | 1.7782       | 2.5241       | 2.541        | 2.5429       | 2.5448           | 2.5615       | 3.0892       | 3.4107       | 3,4164       | 3.417        | 3.4177       | 3,4     |
| 41   | 21.6647    | 21.6653    | 21.6708      | 21.8637      | 22.0278      | 22.0317      | 22.0322      | 22.0326      | 22.0366      | 22.17        | 22.2745      | 22.2769      | 22.2772      | 22.2774          | 22.2798      | 22.3537      | 22.3988      | 22.3996      | 22.3997      | 22.3998      | 22.4    |
| 26   | 35.4824    | 35,5322    | 35,9805      | 52.8971      | 69.8292      | 70.2784      | 70.3283      | 70.3782      | 70.8273      | 87.773       | 104.729      | 105.1787     | 105.2287     | 105.2786         | 105.7283     | 122.6925     | 139.6619     | 140.1119     | 140.1619     | 140.2119     | 140.6   |
| 56   | -2.8212    | -2.8169    | -2.7776      | -1.4032      | -0.2342      | -0.206       | -0.2029      | -0.1998      | -0.1717      | 0.7794       | 1.5248       | 1.5417       | 1.5436       | 1.5455           | 1.5623       | 2.0895       | 2.4108       | 2.4165       | 2.4171       | 2.4177       | 2.4     |
| 91   | 21.5297    | 21.5303    | 21.5358      | 21.7287      | 21.8928      | 21.8967      | 21.8972      | 21.8976      | 21.9016      | 22.035       | 22.1395      | 22.1419      | 22.1422      | 22.1424          | 22,1448      | 22.2187      | 22.2638      | 22.2646      | 22.2647      | 22.2648      | 22.2    |