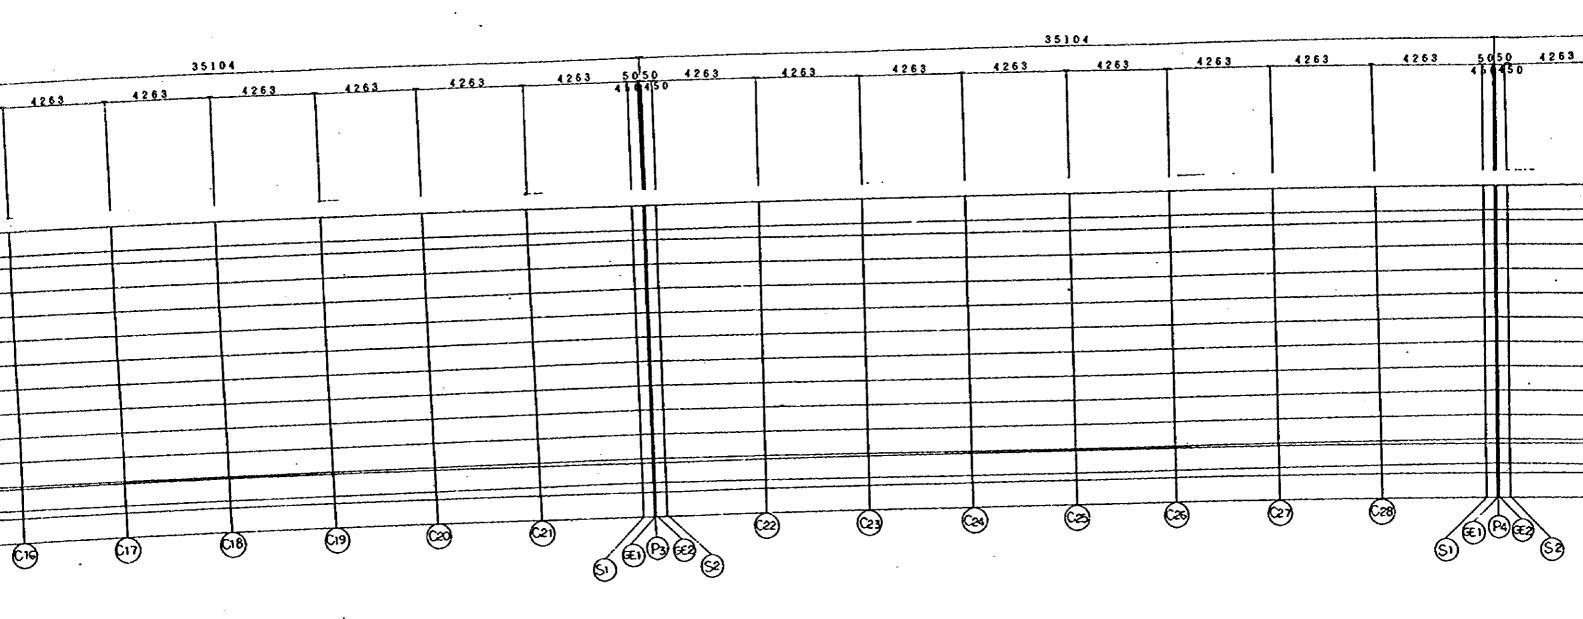

MOTES:

|      |            |            |              |              |              |              |              |              |              |              | <del></del>  | <del></del>  |              |                  |              |              |              |              | -            | -            |         |
|------|------------|------------|--------------|--------------|--------------|--------------|--------------|--------------|--------------|--------------|--------------|--------------|--------------|------------------|--------------|--------------|--------------|--------------|--------------|--------------|---------|
|      | P1         | P1-GE2     | P1-S2        | C11          | P2-S1        | P2-GE1       | P2           | P2-GE2       | P2-S2        | C18          | P3-S1        | P3-GE1       | P3           | P3-GE2           | P3-S2        | C25          | P4-S1        | P4-GE1       | P4           | P4-GE2       | P4-9    |
| 80 1 | + 300.0380 | + 300.0880 | 1 + 300.5380 | 1 + 317.5380 | 1 + 334.5380 | 1 + 334.9880 | 1 + 335.0380 | 1 + 335.0880 | 1 + 335.5380 | 1 + 352.5380 | 1 + 369.5380 | 1 + 369.9880 | 1 + 370.0380 | 1 + 370.0880     | 1 + 370.5380 | 1 + 387.5380 | 1 + 404.5380 | 1 + 404.9880 | 1 + 405.0380 | 1 + 405.0880 | 1 + 405 |
| 28   | 34.3726    | . 34.4224  | 34.8707      | 51.9455      | 69.036       | 69.4851      | 69.535       | 69.5849      | 70.0341      | 87.1383      | 104.2529     | 104.7026     | 104.7525     | 104.8025         | 105.2522     | 122.3751     | 139.5031     | 139.9531     | 140.0031     | 140.0531     | 140.    |
| 58   | 9.8302     | 9.8345     | 9.8738       | 11.2611      | 12.441       | 12.4692      | 12.4723      | 12.4754      | 12.5035      | 13.4635      | 14.2158      | 14.2328      | 14.2347      | 14.2365          | 14.2533      | 14.7855      | 15,1098      | 15.1155      | 15.1161      | 15.1167      | 15.     |
| 36   | 21.9742    | 21.9748    | 21.9803      | 22.1732      | 22.3373      | 22.3413      | 22.3417      | 22.3421      | 22.346       | 22.4795      | 22.5841      | 22.5864      | 22.5867      | 22.5869          | 22.5893      | 22,6632      | 22.7083      | 22.7091      | 22.7092      | 22.7093      | 2       |
| 02   | 34.46      | 34.5098    | 34.9581      | 52.0205      | 69.0985      | 69.5476      | 69.5975      | 69.6474      | 70.0965      | 87.1882      | 104.2904     | 104.7401     | 104.79       | 104.84           | 105.2897     | 122.4001     | 139.5156     | 139.9656     | 140.0156     | 140.0656     | 140.    |
| 96   | 8.834      | 8.8384     | 8.8776       | 10.2639      | 11.443       | 11.4711      | 11.4743      | 11.4774      | 11.5054      | 12.4648      | 13.2165      | 13.2335      | 13.2354      | 13 <i>.</i> 2372 | 13.254       | 13,7859      | 14.1099      | 14.1158      | 14.1162      | 14.1168      | 14.1    |
| 86   | 22.0392    | 22.0398    | 22.0453      | 22.2382      | 22.4023      | 22.4063      | 22.4067      | 22.4071      | 22.411       | 22.5445      | 22.6491      | 22.6514      | 22.6517      | 22.6519          | 22.6543      | 22.7282      | 22,7733      | 22.7741      | 22.7742      | 22.7743      | 22      |
| 77   | 34.9275    | 34.9774    | 35,4261      | 52.4296      | 69,433       | 69.8818      | 69.9316      | 69.9816      | 70.4311      | 87.4611      | 104,4912     | 104.9407     | 104.9906     | 105.0406         | 105,4905     | 122.5365     | 139.5826     | 140.0325     | 140.0825     | 140.1325     | 140.5   |
| 95   | 3.5045     | 3.5082     | 3.5419       | 4.8196       | 6.0972       | 6.131        | 6.1347       | 6.1372       | 6.1597       | 7.0119       | 7.8641       | 7.8866       | 7.8891       | 7.8904           | 7.9016       | 8.3279       | 8.7541       | 8.7654       | 8.7666       | 8.7666       | 8.7     |
| 13   | 21.8519    | 21.8525    | 21.8578      | 22.0472      | 22.2148      | 22.219       | 22.2194      | 22.2199      | 22.2236      | 22.3534      | 22.4616      | 22.4642      | 22.4644      | 22.4647          | 22.4668      | 22.5372      | 22.5858      | 22.5868      | 22.5869      | 22.587       | 22.5    |
| 03   | 35.2902    | 35.34      | 35.7883      | 52.7323      | 69.6918      | 70,141       | 70.1909      | 70.2408      | 70.6899      | 87.663       | 104.6466     | 105.0962     | 105.1462     | 105.1962         | 105.6459     | 122.6375     | 139.6344     | 140.0844     | 140.1344     | 140.1844     | 140.6   |
| 34   | -0.6297    | -0.6253    | -0.586       | 0.7906       | 1.9615       | 1.9897       | 1,9928       | 1.9959       | 2.024        | 2.9767       | 3.7232       | 3.7402       | 3.742        | 3.7439           | 3.7607       | 4.2888       | 4.6108       | 4.6163       | 4.6169       | 4.6176       | 4.6     |
| 61   | 21.7067    | 21.7073    | 21.7128      | 21.9057      | 22.0698      | 22.0737      | 22.0742      | 22.0746      | 22.0785      | 22.212       | 22.3165      | 22.3189      | 22.3192      | 22.3194          | 22.3218      | 22.3957      | 22.4408      | 22.4416      | 22.4417      | 22.4418      | 22.4    |
| 52   | 35.395     | 35.4448    | 35.8931      | 52.8222      | 69,7663      | 70.2159      | 70.2658      | 70.3157      | 70.7648      | 87.723       | 104.6915     | 105.1412     | 105.1912     | 105.2412         | 105.6908     | 122.6675     | 139.6494     | 140.0994     | 140.1494     | 140.1994     | 140.6   |
| 94   | -1.8251    | -1.8207    | -1.7815      | -0.406       | 0.7638       | 0.792        | 0.7952       | 0.7983       | 0.8263       | 1.7782       | 2.5241       | 2.541        | 2.5429       | 2.5448           | 2.5615       | 3.0892       | 3.4107       | 3,4164       | 3.417        | 3.4177       | 3,4     |
| 41   | 21.6647    | 21.6653    | 21.6708      | 21.8637      | 22.0278      | 22.0317      | 22.0322      | 22.0326      | 22.0366      | 22.17        | 22.2745      | 22.2769      | 22.2772      | 22.2774          | 22.2798      | 22.3537      | 22.3988      | 22.3996      | 22.3997      | 22.3998      | 22.4    |
| 26   | 35.4824    | 35,5322    | 35,9805      | 52.8971      | 69.8292      | 70.2784      | 70.3283      | 70.3782      | 70.8273      | 87.773       | 104.729      | 105.1787     | 105.2287     | 105.2786         | 105.7283     | 122.6925     | 139.6619     | 140.1119     | 140.1619     | 140.2119     | 140.6   |
| 56   | -2.8212    | -2.8169    | -2.7776      | -1.4032      | -0.2342      | -0.206       | -0.2029      | -0.1998      | -0.1717      | 0.7794       | 1.5248       | 1.5417       | 1.5436       | 1.5455           | 1.5623       | 2.0895       | 2.4108       | 2.4165       | 2.4171       | 2.4177       | 2.4     |
| 91   | 21.5297    | 21.5303    | 21.5358      | 21.7287      | 21.8928      | 21.8967      | 21.8972      | 21.8976      | 21.9016      | 22.035       | 22.1395      | 22.1419      | 22.1422      | 22.1424          | 22,1448      | 22.2187      | 22.2638      | 22.2646      | 22.2647      | 22.2648      | 22.2    |