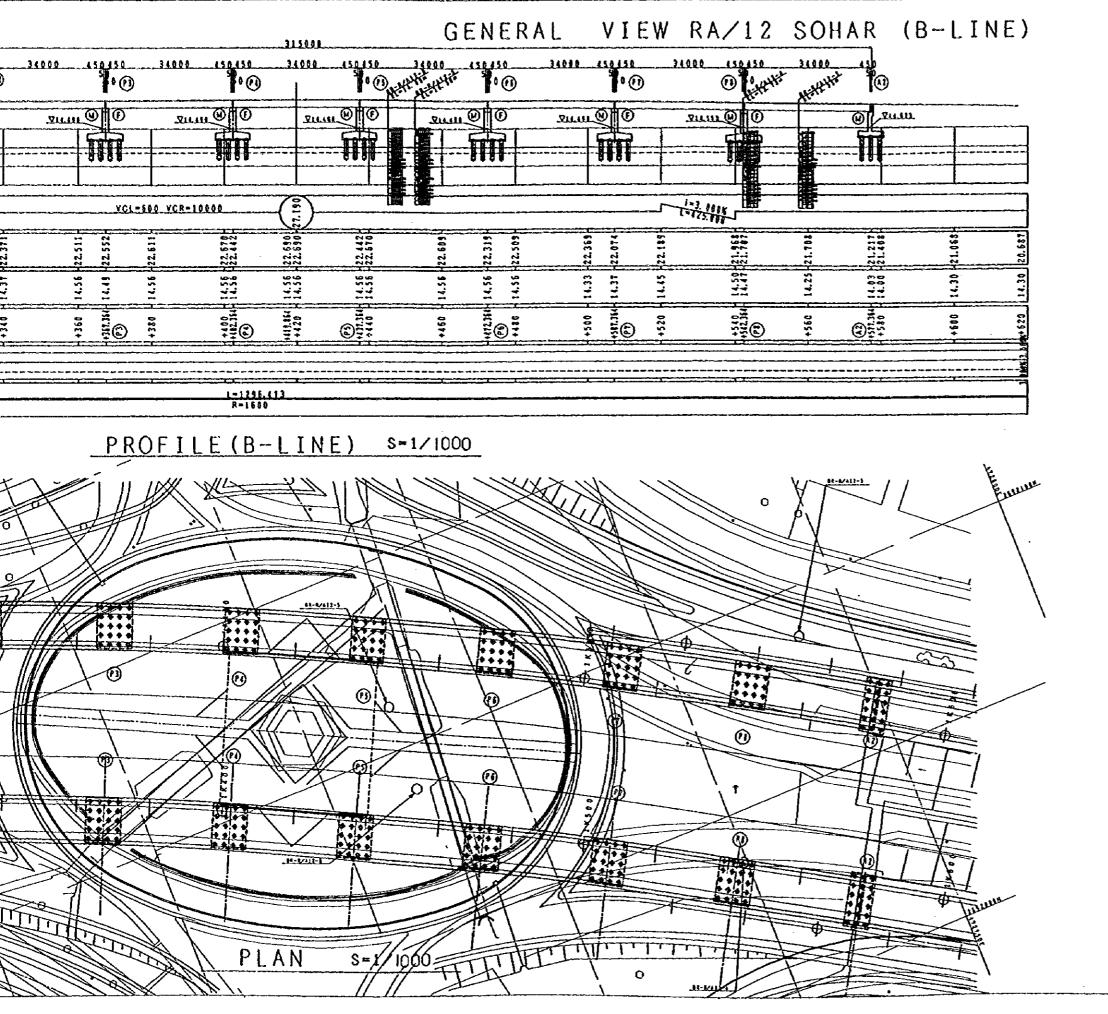

## $\frac{R/A-12SOHAR}{A-LINE}$

DWGNO.

DATE

SOHAR(A)

| SUHARIA                                 |          |              |              | -            |                 | <del></del>  |              |              |              |              |              |              |
|-----------------------------------------|----------|--------------|--------------|--------------|-----------------|--------------|--------------|--------------|--------------|--------------|--------------|--------------|
| SECTION                                 |          | A1           | A1-GE1       | A1-S1        | C4              | P1-S1        | PI-GE1       | Pi           | P1-GE2       | P1-S2        | C11          | P2-S1        |
| STATION                                 |          | 1 + 265.0380 | 1 + 265.0880 | 1 + 265.5380 | 1 + 282.5380    | 1 + 299.5380 | 1 + 299.9880 | 1 + 300.0380 | 1 + 300,0880 | 1 + 300.5380 | 1 + 317.5380 | 1 + 334,5380 |
| <u>L4</u>                               | Х        | -0,7128      | -0.6632      | -0.216       | 16.8188         | 33.8745      | 34.3228      | 34.3726      | . 34.4224    | 34.8707      | 51.9455      | 69.036       |
|                                         | Υ        | 6.3099       | 6.3155       | 6.3659       | 8.1797          | 9.7864       | 9.8258       | 9.8302       | 9.8345       | 9.8738       | 11.2611      | 12.441       |
|                                         | Z        | 21.4842      | 21.485       | 21.492       | 21.7445         | 21.9681      | 21.9736      | 21.9742      | 21.9748      | 21.9803      | 22.1732      | 22.3373      |
| L3                                      | X        | -0.6006      | -0.5509      | -0.1037      | 16.9187         | 33.9619      | 34.4102      | 34.46        | 34.5098      | 34.9581      | 52.0205      | 69.0985      |
| <u></u>                                 | Υ        | 5.3162       | 5.3218       | 5.3723       | 7.1847          | 8.7902       | 8.8296       | 8.834        | 8.8384       | 8.8776       | 10.2639      | 11.443       |
|                                         | Z        | 21,5492      | 21.55        | 21.557       | 21.8095         | 22.0331      | 22.0386      | 22.0392      | 22.0398      | 22.0453      | 22.2382      | 22.4023      |
| G6(PIER CENTER)                         | х        | 0            | 0.0498       | 0.4976       | 17.4637         | 34,43        | 34.8777      | 34,9275      | 34,9774      | 35.4261      | 52.4296      | 69.433       |
| *************************************** | Υ        | 0            | 0.005        | 0.05         | 1.7523          | 3.4546       | 3.4995       | 3.5045       | 3.5082       | 3.5419       | 4.8196       | 6.0972       |
|                                         | Z        | 21,3619      | 21.3627      | 21.3696      | 21.6184         | 21.8456      | 21.8513      | 21.8519      | 21.8525      | 21.8578      | 22.0472      | 22.2148      |
| CL                                      | х        | 0.4659       | 0.5156       | 0.9628       | 17.8671         | 34.7921      | 35.2403      | 35.2902      | 35.34        | 35.7883      | 52.7323      | 69.6918      |
|                                         | Y        | -4.1237      | -4.1181      | -4.0677      | -2 <i>2</i> 679 | -0.6734      | -0.634       | -0.6297      | -0.6253      | -0.586       | 0.7906       | 1.9615       |
|                                         | Z        | 21.2167      | 21.2175      | 21.2245      | 21,477          | 21.7005      | 21,7061      | 21.7067      | 21.7073      | 21.7128      | 21.9057      | 22.0698      |
| 1.2                                     | <u> </u> | 0.6008       | 0.6503       | 1.0975       | 17,9869         | 34.8969      | 35.3452      | 35.395       | 35.4448      | 35.8931      | 52.8222      | 69.7668      |
|                                         | Y        | -5.3161      | -5.3105      | -5,2601      | -3.4619         | -1.8688      | -1.8294      | -1.8251      | -1.8207      | -1.7815      | -0.406       | 0.7638       |
|                                         | Z        | 21.1747      | 21.1755      | 21.1826      | 21.435          | 21.6585      | 21.6641      | 21.6647      | 21,6653      | 21.6708      | 21.8637      | 22.0278      |
| <u>L1</u>                               | х        | 0.7129       | 0.7626       | 1.2097       | 18.0867         | 34.9843      | 35.4326      | 35.4824      | 35.5322      | 35,9805      | 52.8971      | 69.8292      |
|                                         | Υ        | -6.3098      | -6.3042      | -6.2538      | -4.4569         | -2.865       | -2.8256      | -2.8212      | -2.8169      | -2.7776      | -1.4032      | -0.2342      |
|                                         | <u>z</u> | 21.0397      | 21.0405      | 21.0476      | 21.3            | 21.5235      | 21.5291      | 21.5297      | 21.5303      | 21,5358      | 21.7287      | 21.8928      |

MOTES:

|      |            |            |              |              |              |              |              |              |              |              | <del></del>  | <del></del>  |              |                  |              |              |              |              | -            | -            |         |
|------|------------|------------|--------------|--------------|--------------|--------------|--------------|--------------|--------------|--------------|--------------|--------------|--------------|------------------|--------------|--------------|--------------|--------------|--------------|--------------|---------|
|      | P1         | P1-GE2     | P1-S2        | C11          | P2-S1        | P2-GE1       | P2           | P2-GE2       | P2-S2        | C18          | P3-S1        | P3-GE1       | P3           | P3-GE2           | P3-S2        | C25          | P4-S1        | P4-GE1       | P4           | P4-GE2       | P4-9    |
| 80 1 | + 300.0380 | + 300.0880 | 1 + 300.5380 | 1 + 317.5380 | 1 + 334.5380 | 1 + 334.9880 | 1 + 335.0380 | 1 + 335.0880 | 1 + 335.5380 | 1 + 352.5380 | 1 + 369.5380 | 1 + 369.9880 | 1 + 370.0380 | 1 + 370.0880     | 1 + 370.5380 | 1 + 387.5380 | 1 + 404.5380 | 1 + 404.9880 | 1 + 405.0380 | 1 + 405.0880 | 1 + 405 |
| 28   | 34.3726    | . 34.4224  | 34.8707      | 51.9455      | 69.036       | 69.4851      | 69.535       | 69.5849      | 70.0341      | 87.1383      | 104.2529     | 104.7026     | 104.7525     | 104.8025         | 105.2522     | 122.3751     | 139.5031     | 139.9531     | 140.0031     | 140.0531     | 140.    |
| 58   | 9.8302     | 9.8345     | 9.8738       | 11.2611      | 12.441       | 12.4692      | 12.4723      | 12.4754      | 12.5035      | 13.4635      | 14.2158      | 14.2328      | 14.2347      | 14.2365          | 14.2533      | 14.7855      | 15,1098      | 15.1155      | 15.1161      | 15.1167      | 15.     |
| 36   | 21.9742    | 21.9748    | 21.9803      | 22.1732      | 22.3373      | 22.3413      | 22.3417      | 22.3421      | 22.346       | 22.4795      | 22.5841      | 22.5864      | 22.5867      | 22.5869          | 22.5893      | 22,6632      | 22.7083      | 22.7091      | 22.7092      | 22.7093      | 2       |
| 02   | 34.46      | 34.5098    | 34.9581      | 52.0205      | 69.0985      | 69.5476      | 69.5975      | 69.6474      | 70.0965      | 87.1882      | 104.2904     | 104.7401     | 104.79       | 104.84           | 105.2897     | 122.4001     | 139.5156     | 139.9656     | 140.0156     | 140.0656     | 140.    |
| 96   | 8.834      | 8.8384     | 8.8776       | 10.2639      | 11.443       | 11.4711      | 11.4743      | 11.4774      | 11.5054      | 12.4648      | 13.2165      | 13.2335      | 13.2354      | 13 <i>.</i> 2372 | 13.254       | 13,7859      | 14.1099      | 14.1158      | 14.1162      | 14.1168      | 14.1    |
| 86   | 22.0392    | 22.0398    | 22.0453      | 22.2382      | 22.4023      | 22.4063      | 22.4067      | 22.4071      | 22.411       | 22.5445      | 22.6491      | 22.6514      | 22.6517      | 22.6519          | 22.6543      | 22.7282      | 22,7733      | 22.7741      | 22.7742      | 22.7743      | 22      |
| 77   | 34.9275    | 34.9774    | 35,4261      | 52.4296      | 69,433       | 69.8818      | 69.9316      | 69.9816      | 70.4311      | 87.4611      | 104,4912     | 104.9407     | 104.9906     | 105.0406         | 105,4905     | 122.5365     | 139.5826     | 140.0325     | 140.0825     | 140.1325     | 140.5   |
| 95   | 3.5045     | 3.5082     | 3.5419       | 4.8196       | 6.0972       | 6.131        | 6.1347       | 6.1372       | 6.1597       | 7.0119       | 7.8641       | 7.8866       | 7.8891       | 7.8904           | 7.9016       | 8.3279       | 8.7541       | 8.7654       | 8.7666       | 8.7666       | 8.7     |
| 13   | 21.8519    | 21.8525    | 21.8578      | 22.0472      | 22.2148      | 22.219       | 22.2194      | 22.2199      | 22.2236      | 22.3534      | 22.4616      | 22.4642      | 22.4644      | 22.4647          | 22.4668      | 22.5372      | 22.5858      | 22.5868      | 22.5869      | 22.587       | 22.5    |
| 03   | 35.2902    | 35.34      | 35.7883      | 52.7323      | 69.6918      | 70,141       | 70.1909      | 70.2408      | 70.6899      | 87.663       | 104.6466     | 105.0962     | 105.1462     | 105.1962         | 105.6459     | 122.6375     | 139.6344     | 140.0844     | 140.1344     | 140.1844     | 140.6   |
| 34   | -0.6297    | -0.6253    | -0.586       | 0.7906       | 1.9615       | 1.9897       | 1,9928       | 1.9959       | 2.024        | 2.9767       | 3.7232       | 3.7402       | 3.742        | 3.7439           | 3.7607       | 4.2888       | 4.6108       | 4.6163       | 4.6169       | 4.6176       | 4.6     |
| 61   | 21.7067    | 21.7073    | 21.7128      | 21.9057      | 22.0698      | 22.0737      | 22.0742      | 22.0746      | 22.0785      | 22.212       | 22.3165      | 22.3189      | 22.3192      | 22.3194          | 22.3218      | 22.3957      | 22.4408      | 22.4416      | 22.4417      | 22.4418      | 22.4    |
| 52   | 35.395     | 35.4448    | 35.8931      | 52.8222      | 69,7663      | 70.2159      | 70.2658      | 70.3157      | 70.7648      | 87.723       | 104.6915     | 105.1412     | 105.1912     | 105.2412         | 105.6908     | 122.6675     | 139.6494     | 140.0994     | 140.1494     | 140.1994     | 140.6   |
| 94   | -1.8251    | -1.8207    | -1.7815      | -0.406       | 0.7638       | 0.792        | 0.7952       | 0.7983       | 0.8263       | 1.7782       | 2.5241       | 2.541        | 2.5429       | 2.5448           | 2.5615       | 3.0892       | 3.4107       | 3,4164       | 3.417        | 3.4177       | 3,4     |
| 41   | 21.6647    | 21.6653    | 21.6708      | 21.8637      | 22.0278      | 22.0317      | 22.0322      | 22.0326      | 22.0366      | 22.17        | 22.2745      | 22.2769      | 22.2772      | 22.2774          | 22.2798      | 22.3537      | 22.3988      | 22.3996      | 22.3997      | 22.3998      | 22.4    |
| 26   | 35.4824    | 35,5322    | 35,9805      | 52.8971      | 69.8292      | 70.2784      | 70.3283      | 70.3782      | 70.8273      | 87.773       | 104.729      | 105.1787     | 105.2287     | 105.2786         | 105.7283     | 122.6925     | 139.6619     | 140.1119     | 140.1619     | 140.2119     | 140.6   |
| 56   | -2.8212    | -2.8169    | -2.7776      | -1.4032      | -0.2342      | -0.206       | -0.2029      | -0.1998      | -0.1717      | 0.7794       | 1.5248       | 1.5417       | 1.5436       | 1.5455           | 1.5623       | 2.0895       | 2.4108       | 2.4165       | 2.4171       | 2.4177       | 2.4     |
| 91   | 21.5297    | 21.5303    | 21.5358      | 21.7287      | 21.8928      | 21.8967      | 21.8972      | 21.8976      | 21.9016      | 22.035       | 22.1395      | 22.1419      | 22.1422      | 22.1424          | 22,1448      | 22.2187      | 22.2638      | 22.2646      | 22.2647      | 22.2648      | 22.2    |