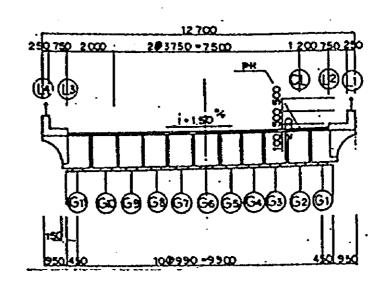

| <u> </u> | JAPAN INTERNATIONAL COOPERATION AGENCY                                  | CLIENT : | MINISTRY OF COMMUNICATIONS, DIRECTORATE GENERAL OF ROADS |
|----------|-------------------------------------------------------------------------|----------|----------------------------------------------------------|
|          |                                                                         | PROJECT: | D/D ON ROAD DEVELOPMENT PROJECT ON BATINAH HIGHWAY       |
|          | JICA STUDY TEAM                                                         | TITLE    | FRAMING PLAN BAILS AT B-LINE                             |
| •        | PACIFIC CONSULTANTS INTERNATIONAL<br>FUKUYAMA CONSULTANTS INTERNATIONAL | DATE     | DWGNO. B-S                                               |