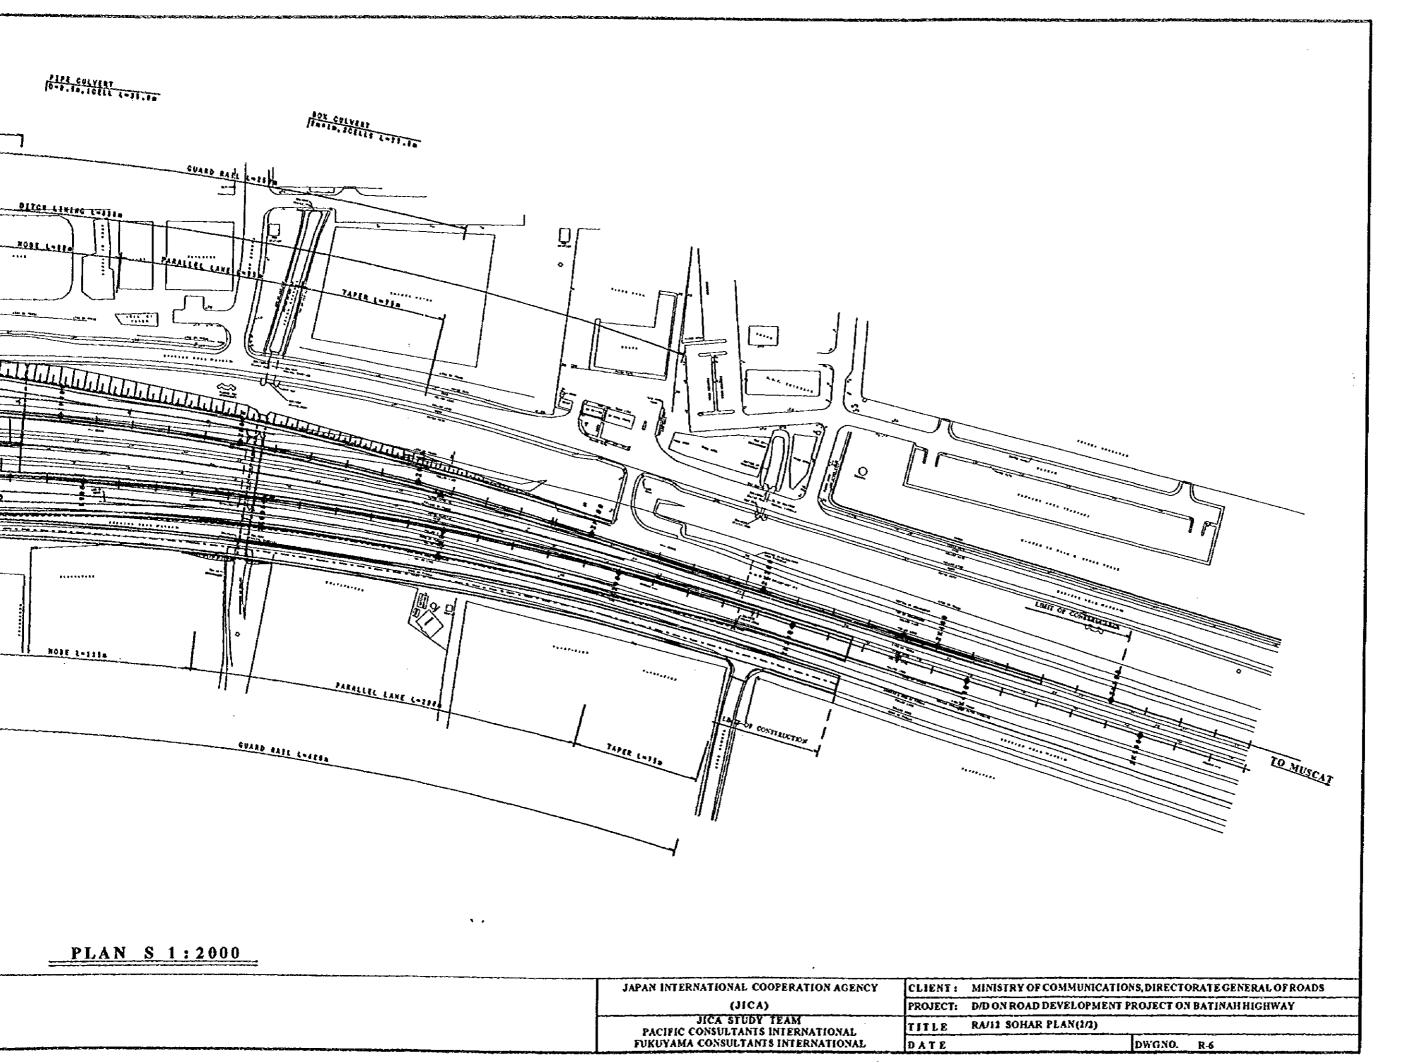

| <u> </u> | JAPAN INTERNATIONAL COOPERATION AGENCY                                  | CLIENT : | MINISTRY OF COMMUNICATIONS, DIRECTORATE GENERAL OF ROADS |
|----------|-------------------------------------------------------------------------|----------|----------------------------------------------------------|
|          |                                                                         | PROJECT: | D/D ON ROAD DEVELOPMENT PROJECT ON BATINAH HIGHWAY       |
|          | JICA STUDY TEAM                                                         | TITLE    | FRAMING PLAN BAILS AT B-LINE                             |
| •        | PACIFIC CONSULTANTS INTERNATIONAL<br>FUKUYAMA CONSULTANTS INTERNATIONAL | DATE     | DWGNO. B-S                                               |