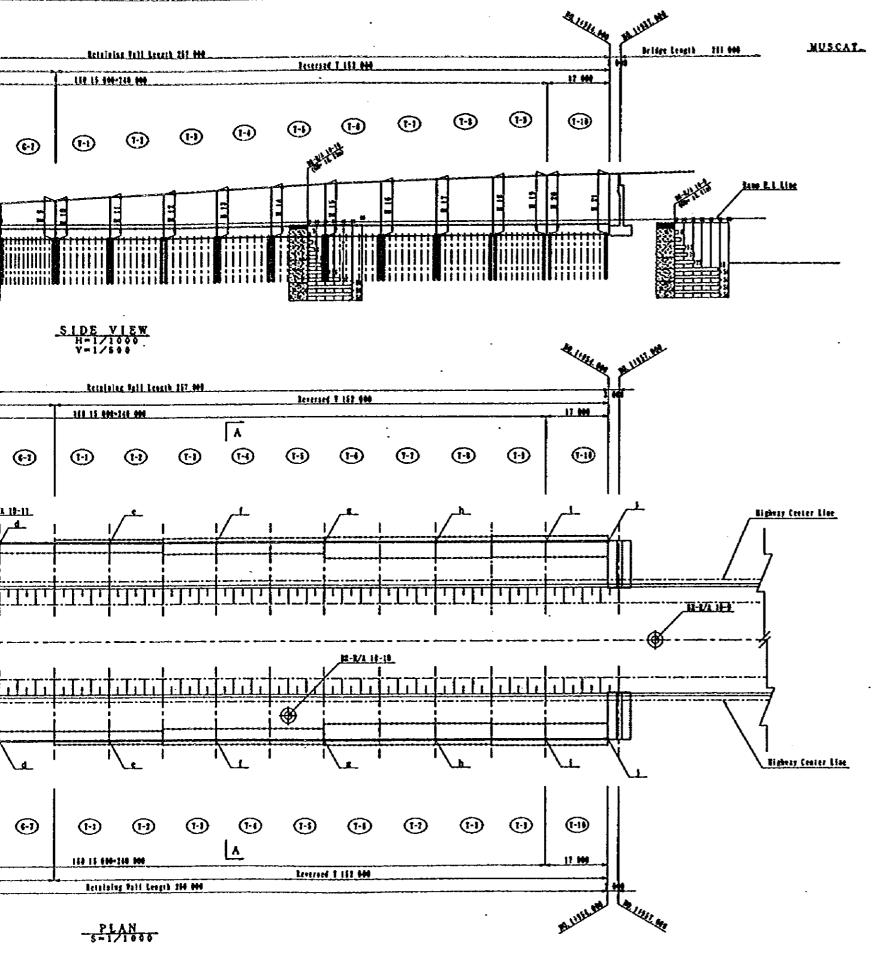

| <u> </u> | JAPAN INTERNATIONAL COOPERATION AGENCY                                  | CLIENT : | MINISTRY OF COMMUNICATIONS, DIRECTORATE GENERAL OF ROADS |
|----------|-------------------------------------------------------------------------|----------|----------------------------------------------------------|
|          |                                                                         | PROJECT: | D/D ON ROAD DEVELOPMENT PROJECT ON BATINAH HIGHWAY       |
|          | JICA STUDY TEAM                                                         | TITLE    | FRAMING PLAN BAILS AT B-LINE                             |
| •        | PACIFIC CONSULTANTS INTERNATIONAL<br>FUKUYAMA CONSULTANTS INTERNATIONAL | DATE     | DWGNO. B-S                                               |