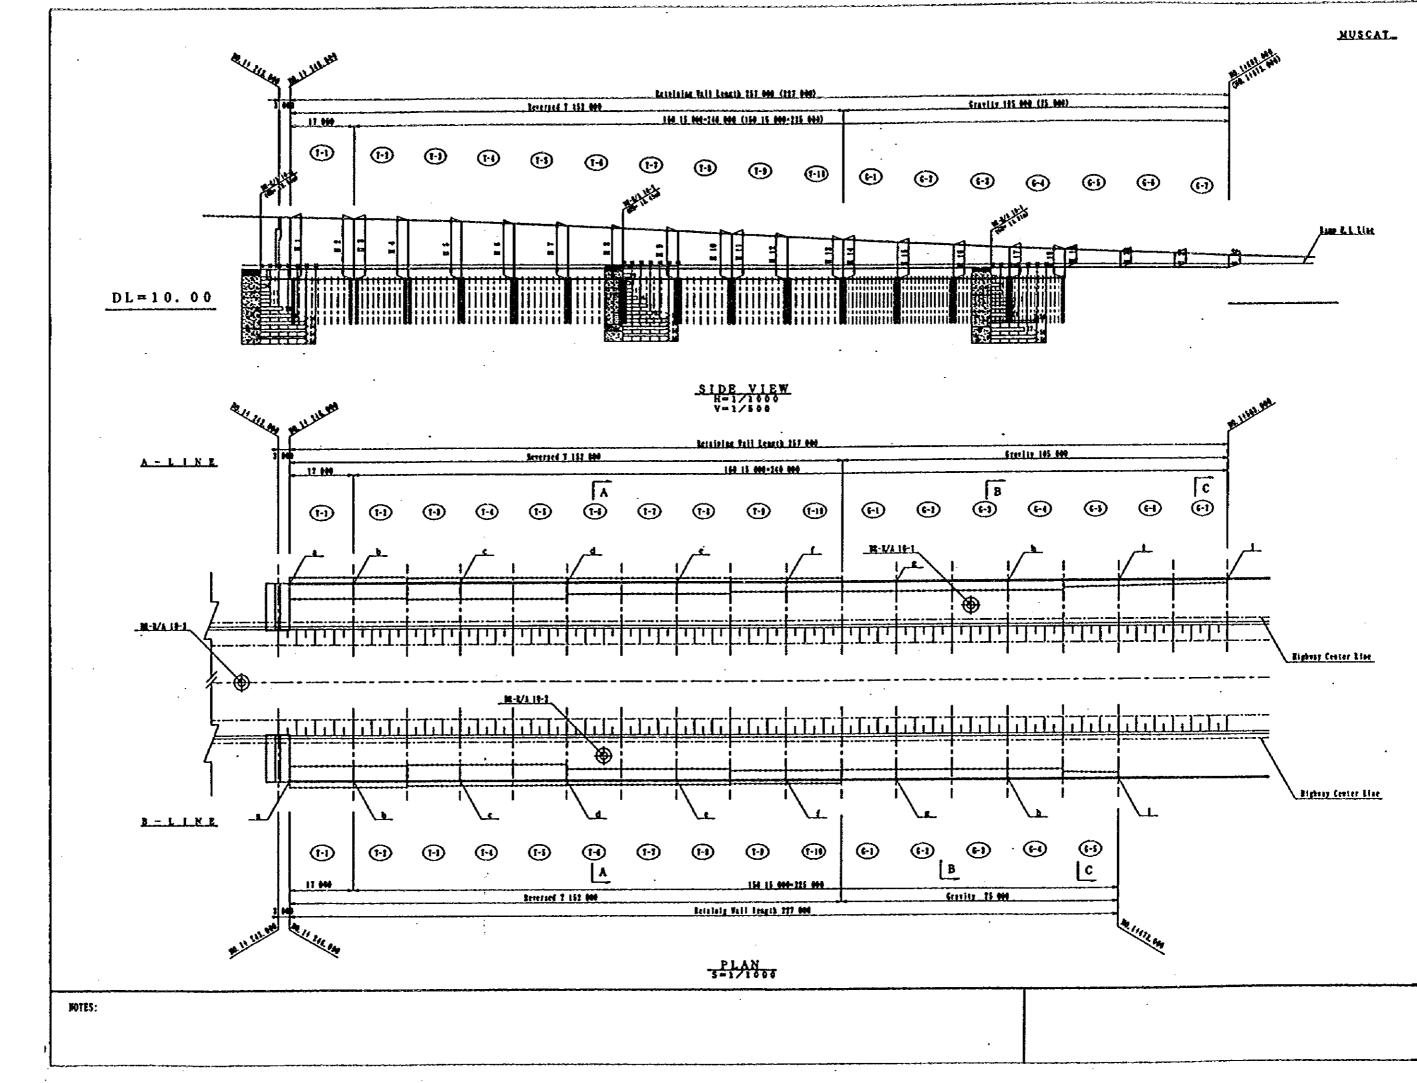

.

• .

.

.

.

-

.

B-LINE

| <u> </u> | JAPAN INTERNATIONAL COOPERATION AGENCY                                  | CLIENT : | MINISTRY OF COMMUNICATIONS, DIRECTORATE GENERAL OF ROADS |
|----------|-------------------------------------------------------------------------|----------|----------------------------------------------------------|
|          |                                                                         | PROJECT: | D/D ON ROAD DEVELOPMENT PROJECT ON BATINAH HIGHWAY       |
|          | JICA STUDY TEAM                                                         | TITLE    | FRAMING PLAN BAILS AT B-LINE                             |
| •        | PACIFIC CONSULTANTS INTERNATIONAL<br>FUKUYAMA CONSULTANTS INTERNATIONAL | DATE     | DWGNO. B-S                                               |