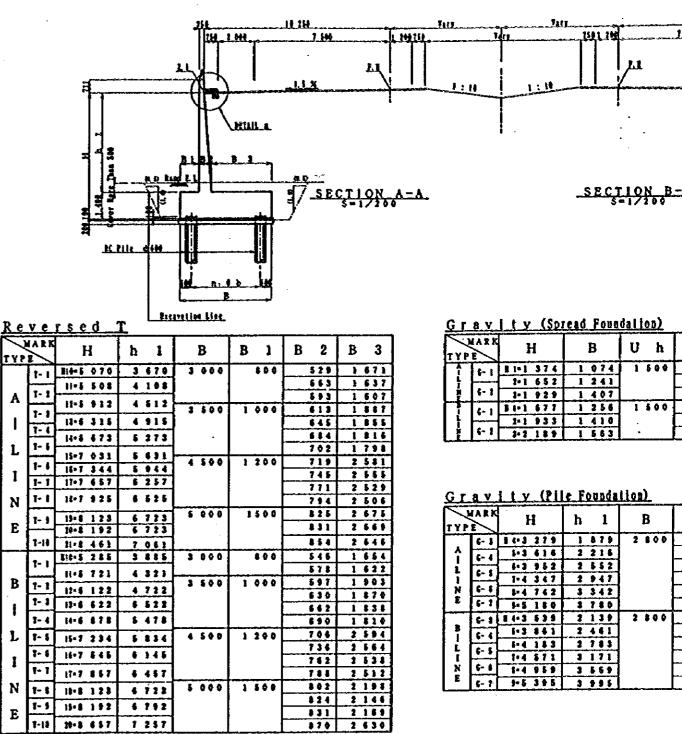

7599     | 273.3307     | 285,9007     | 286.3006     | 286.3506     |
| 104   | -6.0338    | -6.0245      | -6.023       | -6.022       | -6.012       | -5.7025      | -5.3606      | -5.3492      | -5.3478      |
| 747   | 22.6363    |              | 22.631       | 22.630       | 5 22.625     | 22.470       | 22.2995      | 22.2938      | 22.2931      |
| 093   | 259.8835   | 260.283      | 260.333      | 4 260.383    | 4 260.783    | 3 273.3560   | 285.9293     | 286.3291     | 286.3791     |
| 102   | -7.0335    |              | 2 -7.023     | -7.021       | 9 -7.012     | 5 -6.702     | -6.3602      | -6.3488      | -6.3474      |
|       |            |              | 6 22.54      | 6 22.545     | 5 22.540     | 8 22.385     | 5 22.214     | 22.2088      | 22.208       |

N

.

.







| T | t e | + ( | 0.4 | F | F | ۸        | 11       | n | d        |   | ŧ | 10 | n          |
|---|-----|-----|-----|---|---|----------|----------|---|----------|---|---|----|------------|
|   | 1.5 | · · |     |   | · | <u>v</u> | <u>u</u> |   | <u>v</u> | a |   |    | <u>u</u> _ |

|            | A -           |                    | <u> </u>      |           |           |
|------------|---------------|--------------------|---------------|-----------|-----------|
| teversed T | a. 1 b W.     | Litvi d a L        | a) Reversed T | a. 4 b    | ₩ i bi≹   |
| T ] ~ T 2  | 101200 675    | 7 8 1 9 5 0 16 6 9 | 0 T 1         | 1 . 1     | 675 7 0 1 |
| T 1 ~ T 6  | 1 0 2 300 750 | 3 8 3 5 4 6 2 9    | T 2 ~ T 4     | 1 0 2 300 | 750 9 8 1 |
| 7 4 ~ 7 8  | 201650 675    | 7 8 3 9 5 0 2 4    |