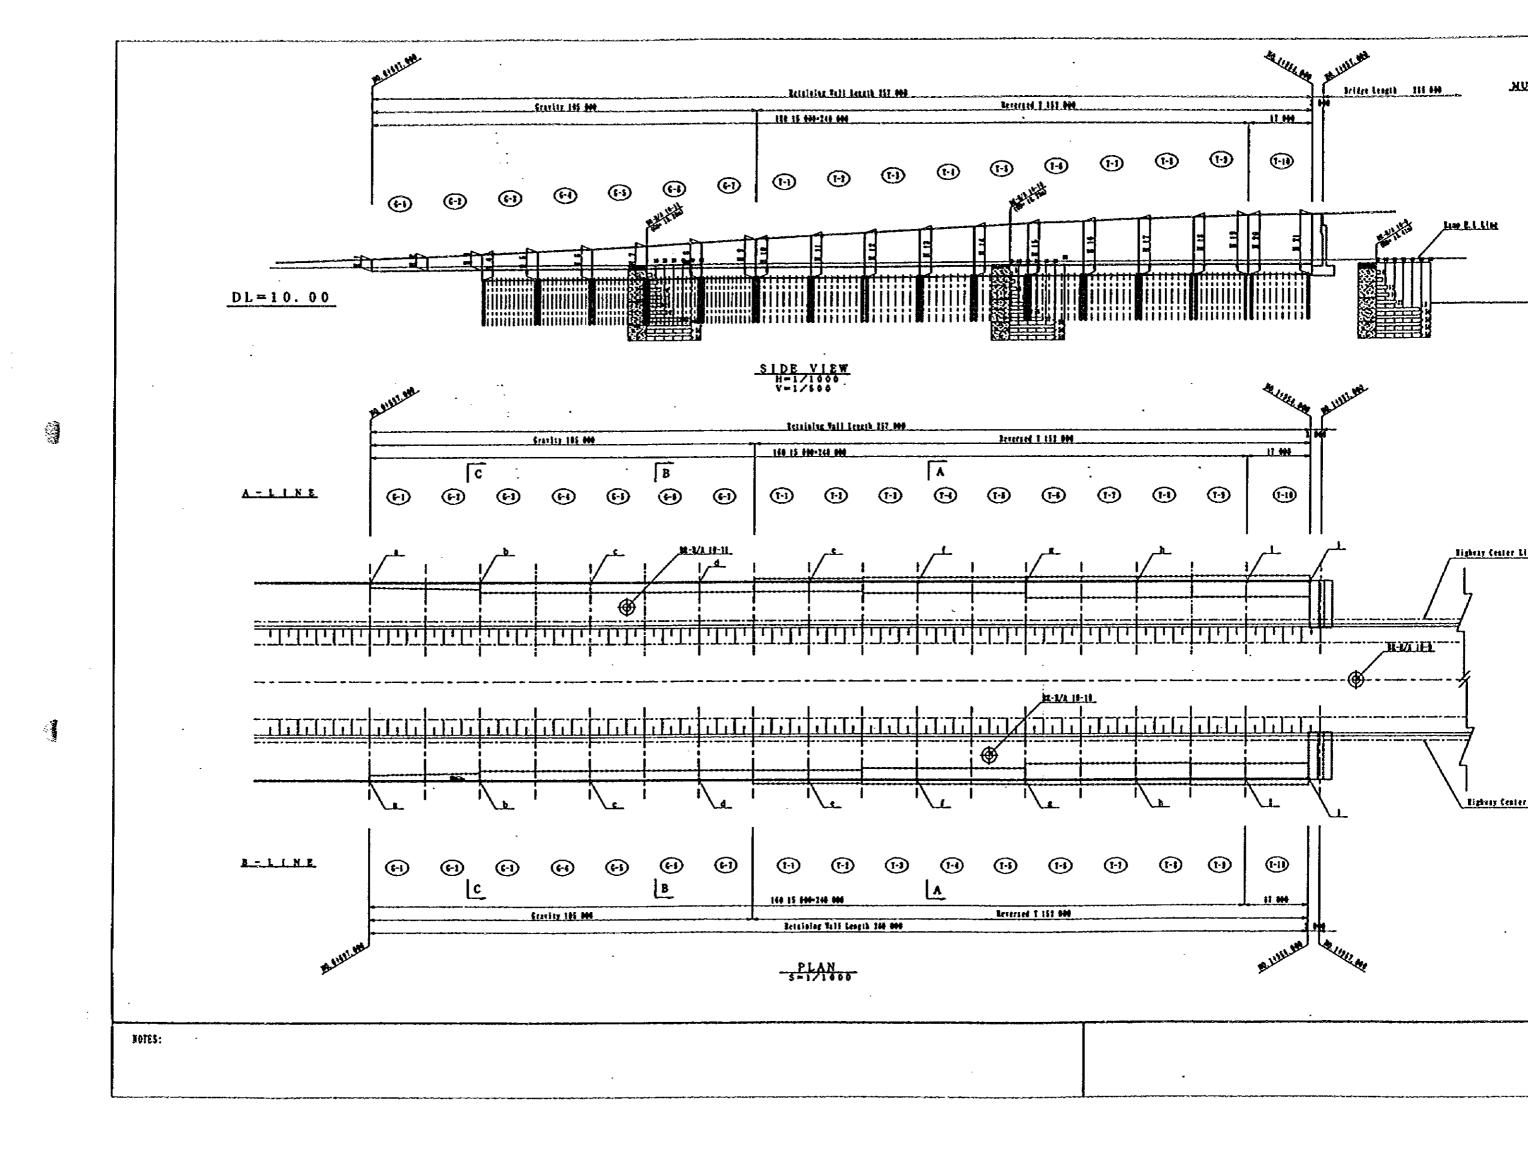

.

• .

.

.

.

-

.

B-LINE

| <u> </u> | JAPAN INTERNATIONAL COOPERATION AGENCY                                  | CLIENT : | MINISTRY OF COMMUNICATIONS, DIRECTORATE GENERAL OF ROADS |
|----------|-------------------------------------------------------------------------|----------|----------------------------------------------------------|
|          |                                                                         | PROJECT: | D/D ON ROAD DEVELOPMENT PROJECT ON BATINAH HIGHWAY       |
|          | JICA STUDY TEAM                                                         | TITLE    | FRAMING PLAN BAILS AT B-LINE                             |
| •        | PACIFIC CONSULTANTS INTERNATIONAL<br>FUKUYAMA CONSULTANTS INTERNATIONAL | DATE     | DWGNO. B-S                                               |