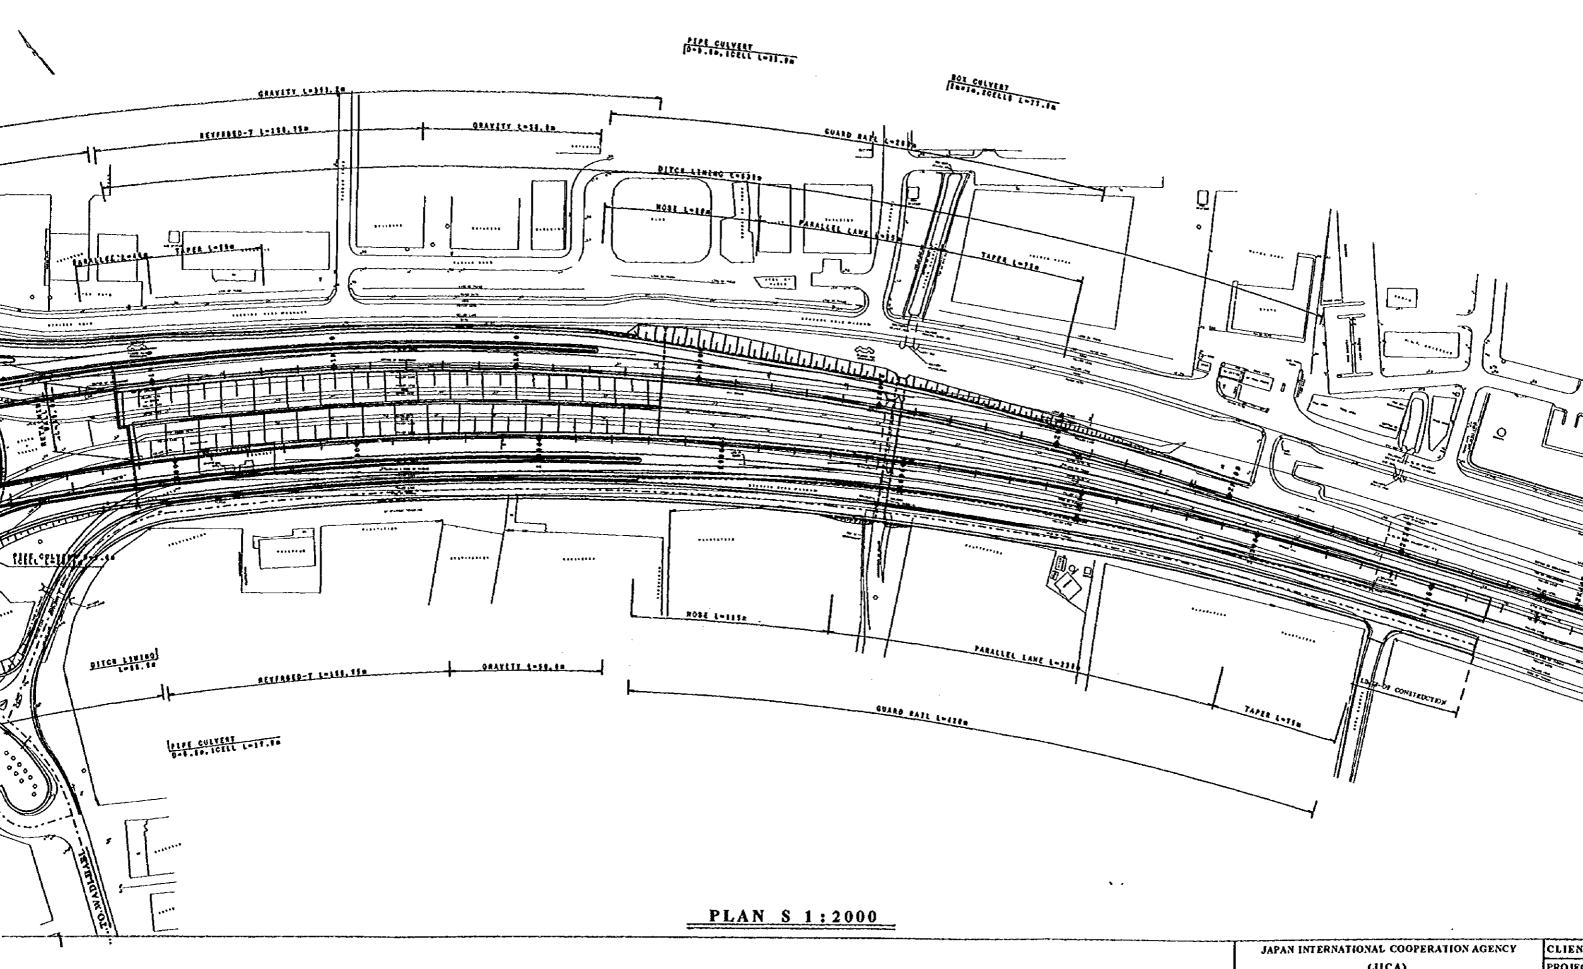

| <u> </u> | JAPAN INTERNATIONAL COOPERATION AGENCY                                  | CLIENT : | MINISTRY OF COMMUNICATIONS, DIRECTORATE GENERAL OF ROADS |
|----------|-------------------------------------------------------------------------|----------|----------------------------------------------------------|
|          |                                                                         | PROJECT: | D/D ON ROAD DEVELOPMENT PROJECT ON BATINAH HIGHWAY       |
|          | JICA STUDY TEAM                                                         | TITLE    | FRAMING PLAN BAILS AT B-LINE                             |
| •        | PACIFIC CONSULTANTS INTERNATIONAL<br>FUKUYAMA CONSULTANTS INTERNATIONAL | DATE     | DWGNO. B-S                                               |