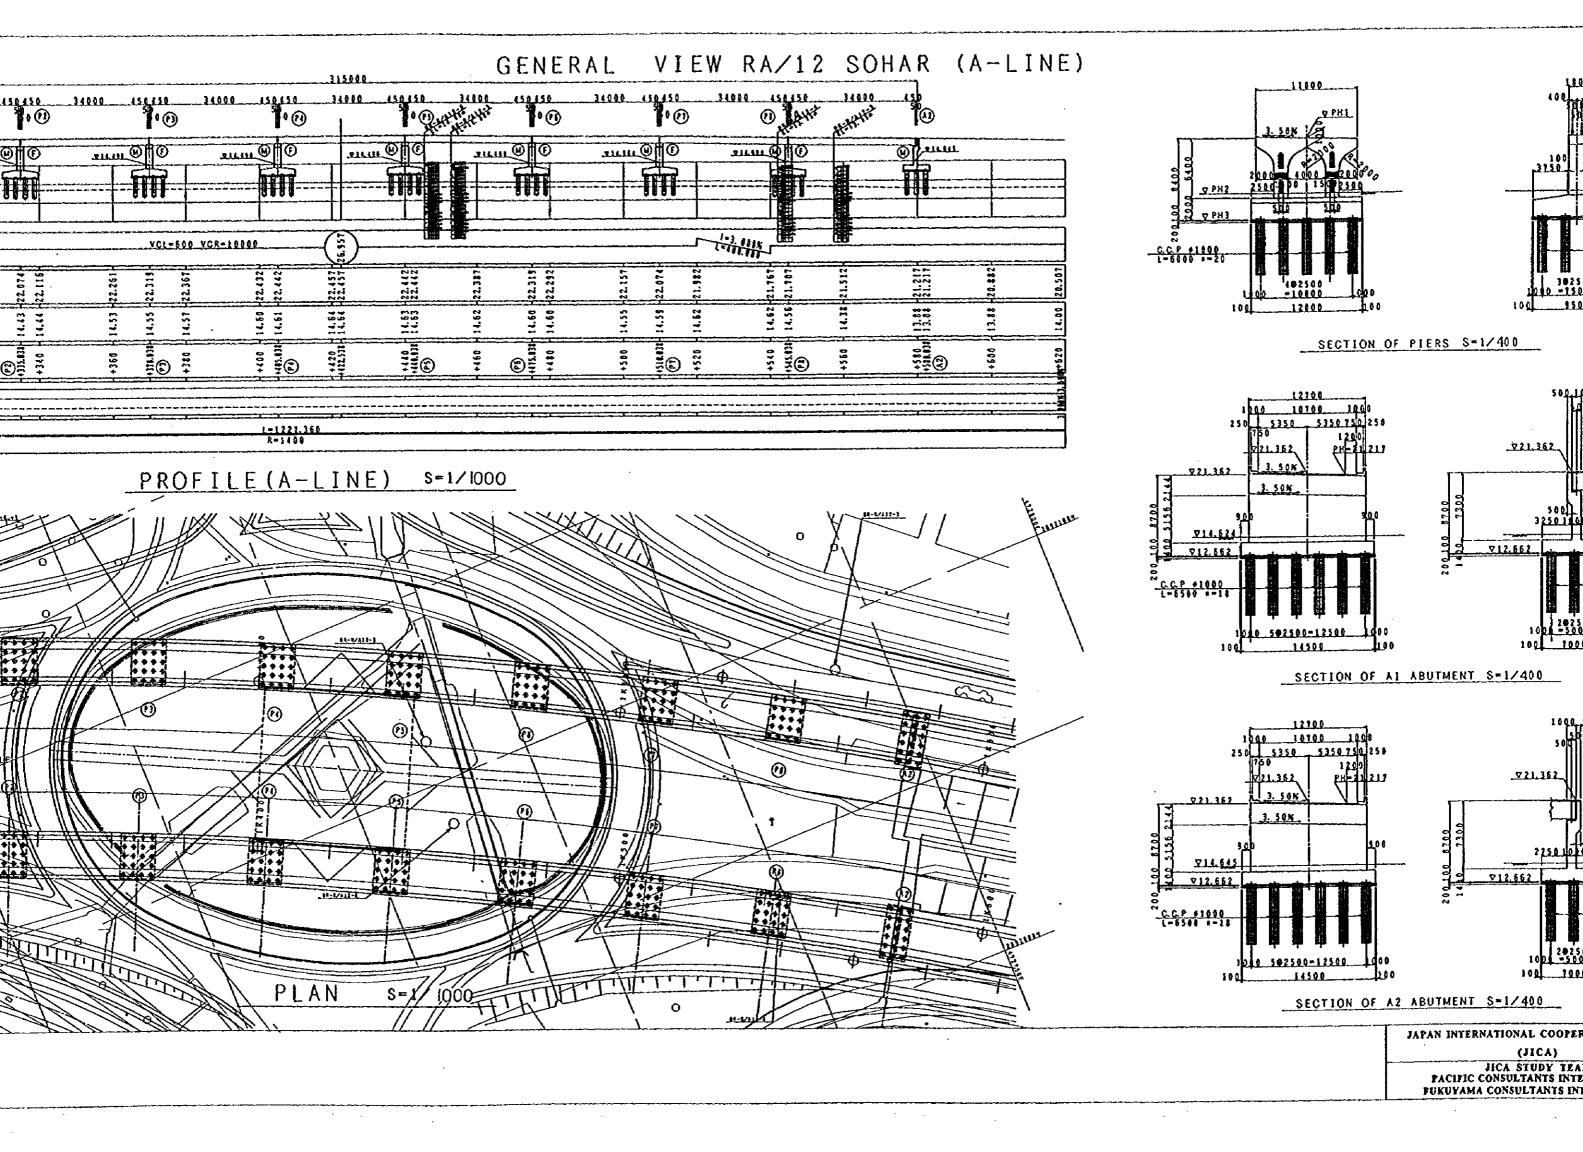

.

.

|       | 260   | 00       |          | haffalan den (je stjerting haf dense die dat |                                       | ·        |         |             | 260      | 00       |          |         |         |                                       |         |
|-------|-------|----------|----------|----------------------------------------------|---------------------------------------|----------|---------|-------------|----------|----------|----------|---------|---------|---------------------------------------|---------|
| 40    | 3140  | 3140     | 3140     | 3140                                         | 3140 4004                             | 003140   | 3140    | 3140        | 3140     | 3140     | 3140     | _ 3140  | 3140400 | 400 31 40                             | 314     |
|       |       | 1        |          |                                              | 505                                   | 0        |         |             |          |          |          |         | 50      | 50                                    |         |
|       | -     |          |          | -                                            |                                       |          |         |             |          | -        |          |         |         |                                       |         |
|       |       | -        |          |                                              |                                       |          |         |             |          |          |          |         |         |                                       |         |
|       |       |          |          |                                              |                                       |          |         |             |          |          |          |         |         |                                       |         |
| ***** | ·<br> | <u> </u> | <b>1</b> | <b></b>                                      | · · · · · · · · · · · · · · · · · · · | T        | <u></u> | <del></del> |          |          |          |         | ·····   |                                       | -<br>   |
|       |       |          |          |                                              |                                       |          |         |             | <b></b>  |          |          |         |         | ·                                     |         |
|       |       |          |          |                                              |                                       |          |         |             |          |          |          |         |         |                                       |         |
|       |       |          |          |                                              |                                       |          |         |             |          |          |          |         |         |                                       |         |
|       |       |          |          |                                              |                                       |          | -       |             |          |          |          |         |         |                                       |         |
|       | <br>  |          |          |                                              |                                       |          |         |             |          |          |          |         |         |                                       |         |
|       | -     |          |          |                                              |                                       | ļ        |         | <u> </u>    | <u> </u> |          | <u> </u> | ļ       |         |                                       |         |
|       |       |          |          |                                              |                                       |          |         | <u> </u>    | <u>.</u> | ļ        |          |         |         |                                       |         |
|       |       |          |          |                                              | · · · · · · · · · · · · · · · · · · · |          |         |             |          | <u> </u> | <u> </u> |         |         |                                       |         |
|       |       |          |          |                                              |                                       | <u> </u> |         |             | ļ        |          |          |         |         |                                       |         |
|       |       |          |          |                                              |                                       |          |         | <u> </u>    |          | <u> </u> |          | <b></b> |         | · · · · · · · · · · · · · · · · · · · |         |
|       |       |          |          |                                              |                                       |          |         | <u> </u>    | <u> </u> |          | <u> </u> |         |         |                                       |         |
|       | ç,    | <u> </u> | L        |                                              |                                       | <u> </u> |         |             |          |          | ·        |         |         | · · ·                                 |         |
| (0    | y) (q | (j) (    | (12) (C  | 13 (9                                        | SI EE P2                              |          | 15) (   | <b>b</b> (  |          | 48 (     | .19 (    | 3       | a) //   | ) (                                   | n)<br>D |
|       |       |          |          |                                              | AG P                                  |          |         |             | -        |          |          | -       |         |                                       |         |
|       |       |          |          |                                              | <u>୍</u> ଟେ -                         | ି ତ୍ୱ    |         |             |          |          |          |         | SIG     | (52)<br>(52)                          |         |