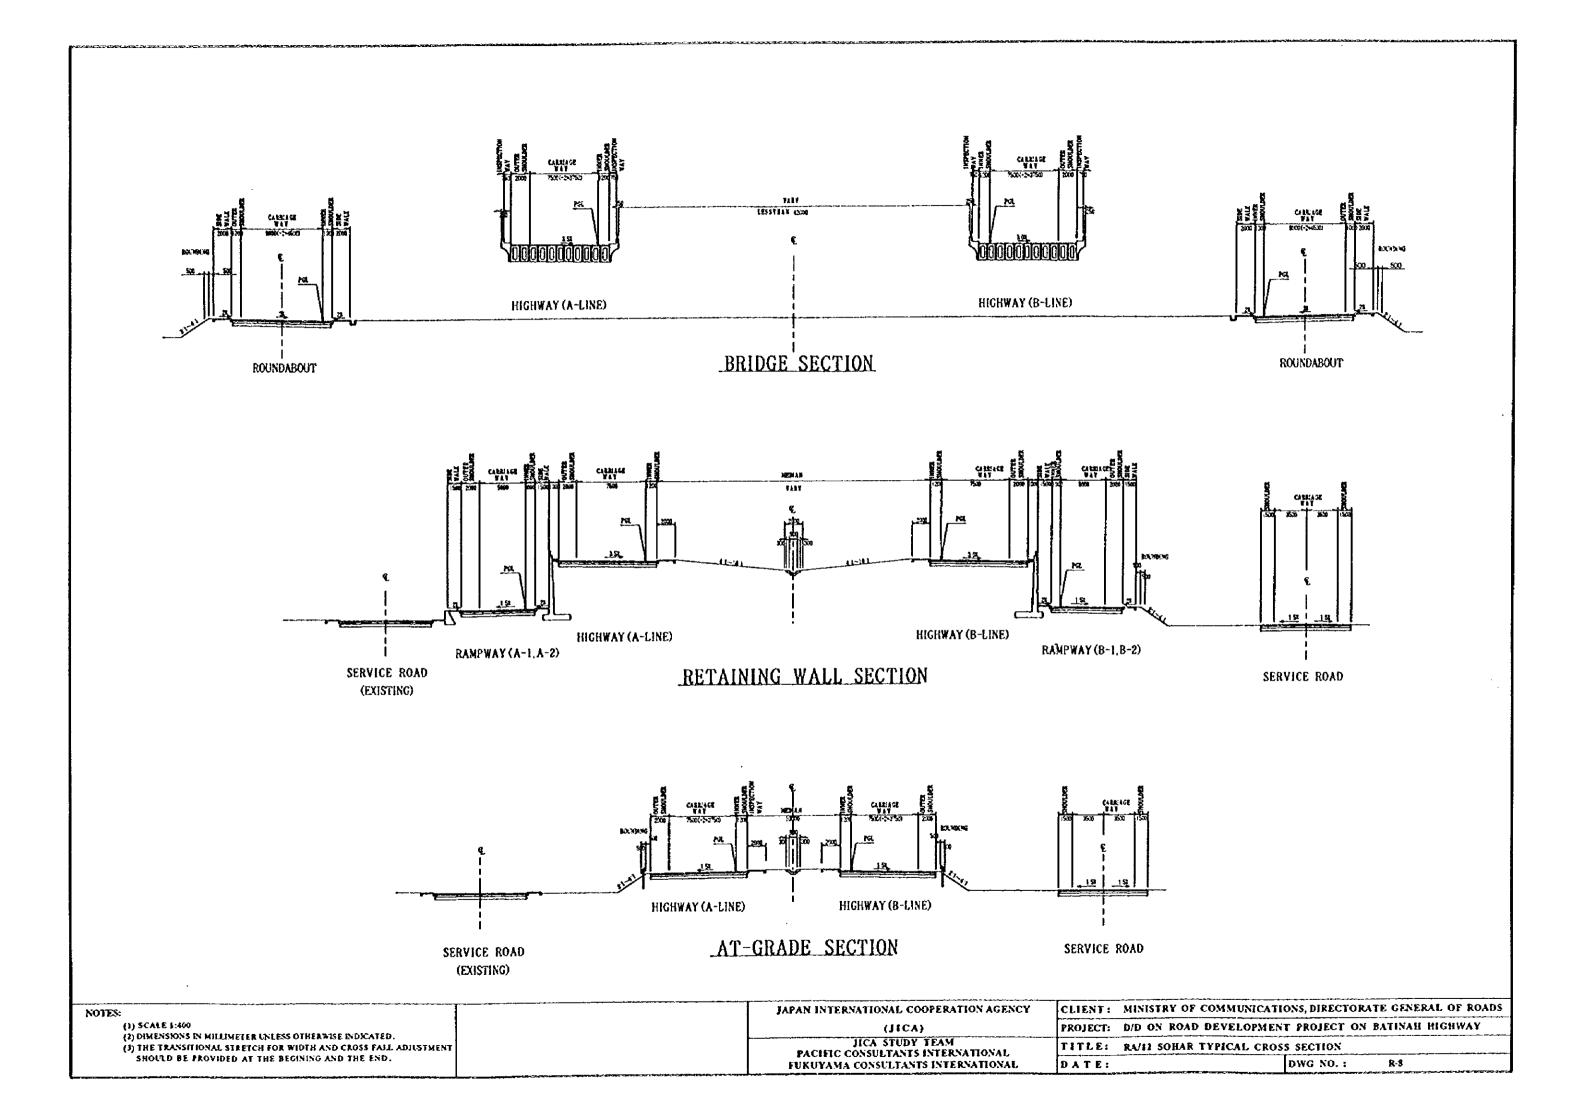

.

.

|       | 260   | 00       |          | haffalan den (je stjerting haf dense die dat |                                       | ·        |         |             | 260      | 00       |          |         |         |                                       |         |
|-------|-------|----------|----------|----------------------------------------------|---------------------------------------|----------|---------|-------------|----------|----------|----------|---------|---------|---------------------------------------|---------|
| 40    | 3140  | 3140     | 3140     | 3140                                         | 3140 4004                             | 003140   | 3140    | 3140        | 3140     | 3140     | 3140     | _ 3140  | 3140400 | 400 31 40                             | 314     |
|       |       | 1        |          |                                              | 505                                   | 0        |         |             |          |          |          |         | 50      | 50                                    |         |
|       | -     |          |          | -                                            |                                       |          |         |             |          | -        |          |         |         |                                       |         |
|       |       | -        |          |                                              |                                       |          |         |             |          |          |          |         |         |                                       |         |
|       |       |          |          |                                              |                                       |          |         |             |          |          |          |         |         |                                       |         |
| ***** | ·<br> | <u> </u> | <b>1</b> | <b></b>                                      | · · · · · · · · · · · · · · · · · · · | T        | <u></u> | <del></del> |          |          |          |         | ·····   |                                       | -<br>   |
|       |       |          |          |                                              |                                       |          |         |             | <b></b>  |          |          |         |         | ·                                     |         |
|       |       |          |          |                                              |                                       |          |         |             |          |          |          |         |         |                                       |         |
|       |       |          |          |                                              |                                       |          |         |             |          |          |          |         |         |                                       |         |
|       |       |          |          |                                              |                                       |          | -       |             |          |          |          |         |         |                                       |         |
|       | <br>  |          |          |                                              |                                       |          |         |             |          |          |          |         |         |                                       |         |
|       | -     |          |          |                                              |                                       | ļ        |         | <u> </u>    | <u> </u> |          | <u> </u> | ļ       |         |                                       |         |
|       |       |          |          |                                              |                                       |          |         | <u> </u>    | <u>.</u> | ļ        |          |         |         |                                       |         |
|       |       |          |          |                                              | · · · · · · · · · · · · · · · · · · · |          |         |             |          | <u> </u> | <u> </u> |         |         |                                       |         |
|       |       |          |          |                                              |                                       | <u> </u> |         |             | ļ        |          |          |         |         |                                       |         |
|       |       |          |          |                                              |                                       |          |         | <u> </u>    |          | <u> </u> |          | <b></b> |         | · · · · · · · · · · · · · · · · · · · |         |
|       |       |          |          |                                              |                                       |          |         | <u> </u>    | <u> </u> |          | <u> </u> |         |         |                                       |         |
|       | ç,    | <u> </u> | L        |                                              |                                       | <u> </u> |         |             |          |          | ·        |         |         | · · ·                                 |         |
| (0    | y) (q | (j) (    | (12) (C  | 13 (9                                        | SI EE P2                              |          | 15) (   | <b>b</b> (  |          | 48 (     | .19 (    | 3       | a) //   | ) (                                   | n)<br>D |
|       |       |          |          |                                              | AG P                                  |          |         |             | -        |          |          | -       |         |                                       |         |
|       |       |          |          |                                              | <u>୍</u> ଟେ -                         | ି ତ୍ୱ    |         |             |          |          |          |         | SIG     | (52)<br>(52)                          |         |