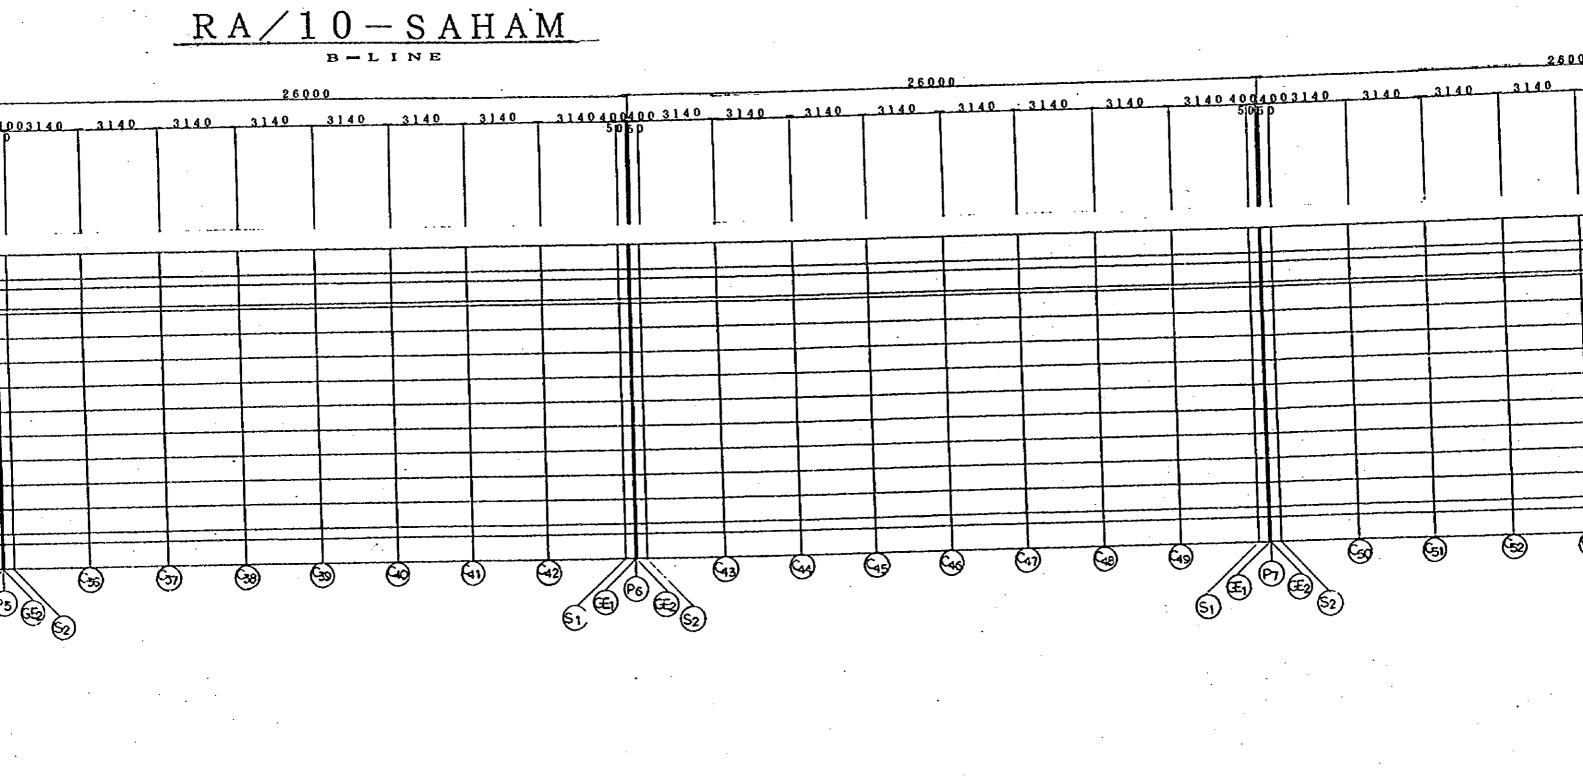

.

• .

.

.

.

-

.

B-LINE

| <u> </u> | JAPAN INTERNATIONAL COOPERATION AGENCY                                  | CLIENT : | MINISTRY OF COMMUNICATIONS, DIRECTORATE GENERAL OF ROADS |
|----------|-------------------------------------------------------------------------|----------|----------------------------------------------------------|
|          |                                                                         | PROJECT: | D/D ON ROAD DEVELOPMENT PROJECT ON BATINAH HIGHWAY       |
|          | JICA STUDY TEAM                                                         | TITLE    | FRAMING PLAN BAILS AT B-LINE                             |
| •        | PACIFIC CONSULTANTS INTERNATIONAL<br>FUKUYAMA CONSULTANTS INTERNATIONAL | DATE     | DWGNO. B-S                                               |