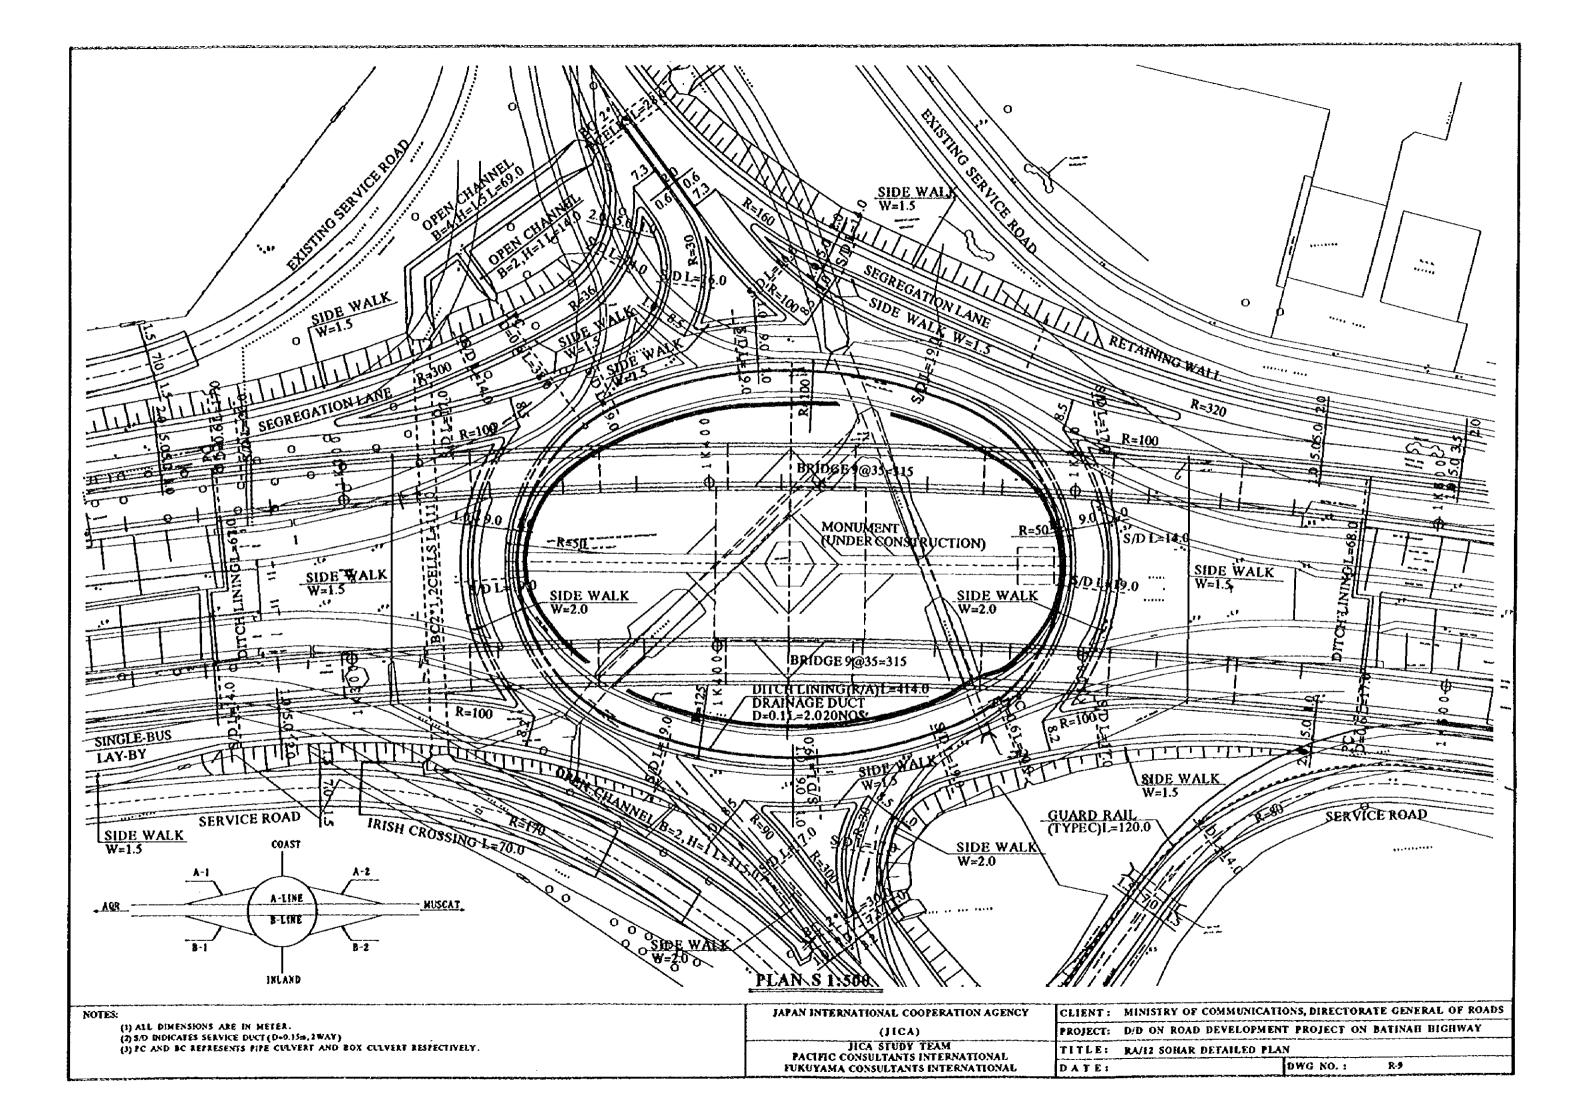

.

.

|       | 260   | 00       |          | haffalan den (je stjerting haf dense die dat |                                       | ·        |         |             | 260      | 00       |          |         |         |                                       |         |
|-------|-------|----------|----------|----------------------------------------------|---------------------------------------|----------|---------|-------------|----------|----------|----------|---------|---------|---------------------------------------|---------|
| 40    | 3140  | 3140     | 3140     | 3140                                         | 3140 4004                             | 003140   | 3140    | 3140        | 3140     | 3140     | 3140     | _ 3140  | 3140400 | 400 31 40                             | 314     |
|       |       | 1        |          |                                              | 505                                   | 0        |         |             |          |          |          |         | 50      | 50                                    |         |
|       | -     |          |          | -                                            |                                       |          |         |             |          | -        |          |         |         |                                       |         |
|       |       | -        |          |                                              |                                       |          |         |             |          |          |          |         |         |                                       |         |
|       |       |          |          |                                              |                                       |          |         |             |          |          |          |         |         |                                       |         |
| ***** | ·<br> | <u> </u> | <b>1</b> | <b></b>                                      | · · · · · · · · · · · · · · · · · · · | T        | <u></u> | <del></del> |          |          |          |         | ·····   |                                       | -<br>   |
|       |       |          |          |                                              |                                       |          |         |             | <b></b>  |          |          |         |         | ·                                     |         |
|       |       |          |          |                                              |                                       |          |         |             |          |          |          |         |         |                                       |         |
|       |       |          |          |                                              |                                       |          |         |             |          |          |          |         |         |                                       |         |
|       |       |          |          |                                              |                                       |          | -       |             |          |          |          |         |         |                                       |         |
|       | <br>  |          |          |                                              |                                       |          |         |             |          |          |          |         |         |                                       |         |
|       | -     |          |          |                                              |                                       | ļ        |         | <u> </u>    | <u> </u> |          | <u> </u> | ļ       |         |                                       |         |
|       |       |          |          |                                              |                                       |          |         | <u> </u>    | <u>.</u> | ļ        |          |         |         |                                       |         |
|       |       |          |          |                                              | · · · · · · · · · · · · · · · · · · · |          |         |             |          | <u> </u> | <u> </u> |         |         |                                       |         |
|       |       |          |          |                                              |                                       | <u> </u> |         |             | ļ        |          |          |         |         |                                       |         |
|       |       |          |          |                                              |                                       |          |         | <u> </u>    |          | <u> </u> |          | <b></b> |         | · · · · · · · · · · · · · · · · · · · |         |
|       |       |          |          |                                              |                                       |          |         | <u> </u>    | <u> </u> |          | <u> </u> |         |         |                                       |         |
|       | ç,    | <u> </u> | L        |                                              |                                       | <u> </u> |         |             |          |          | ·        |         |         | · · ·                                 |         |
| (0    | y) (q | (j) (    | (12) (C  | 13 (9                                        | SI EE P2                              |          | 15) (   | <b>b</b> (  |          | 48 (     | .19 (    | 3       | a) //   | ) (                                   | n)<br>D |
|       |       |          |          |                                              | AG P                                  |          |         |             | -        |          |          | -       |         |                                       |         |
|       |       |          |          |                                              | <u>୍</u> ଟେ -                         | ି ତ୍ୱ    |         |             |          |          |          |         | SIG     | (52)<br>(52)                          |         |