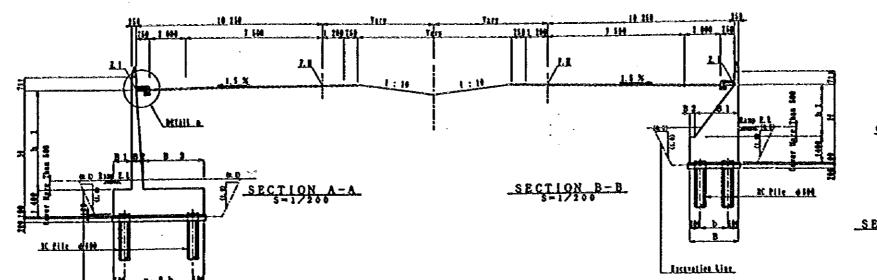

| <u> </u> | JAPAN INTERNATIONAL COOPERATION AGENCY                                  | CLIENT : | MINISTRY OF COMMUNICATIONS, DIRECTORATE GENERAL OF ROADS |
|----------|-------------------------------------------------------------------------|----------|----------------------------------------------------------|
|          |                                                                         | PROJECT: | D/D ON ROAD DEVELOPMENT PROJECT ON BATINAH HIGHWAY       |
|          | JICA STUDY TEAM                                                         | TITLE    | FRAMING PLAN BAILS AT B-LINE                             |
| •        | PACIFIC CONSULTANTS INTERNATIONAL<br>FUKUYAMA CONSULTANTS INTERNATIONAL | DATE     | DWGNO. B-S                                               |