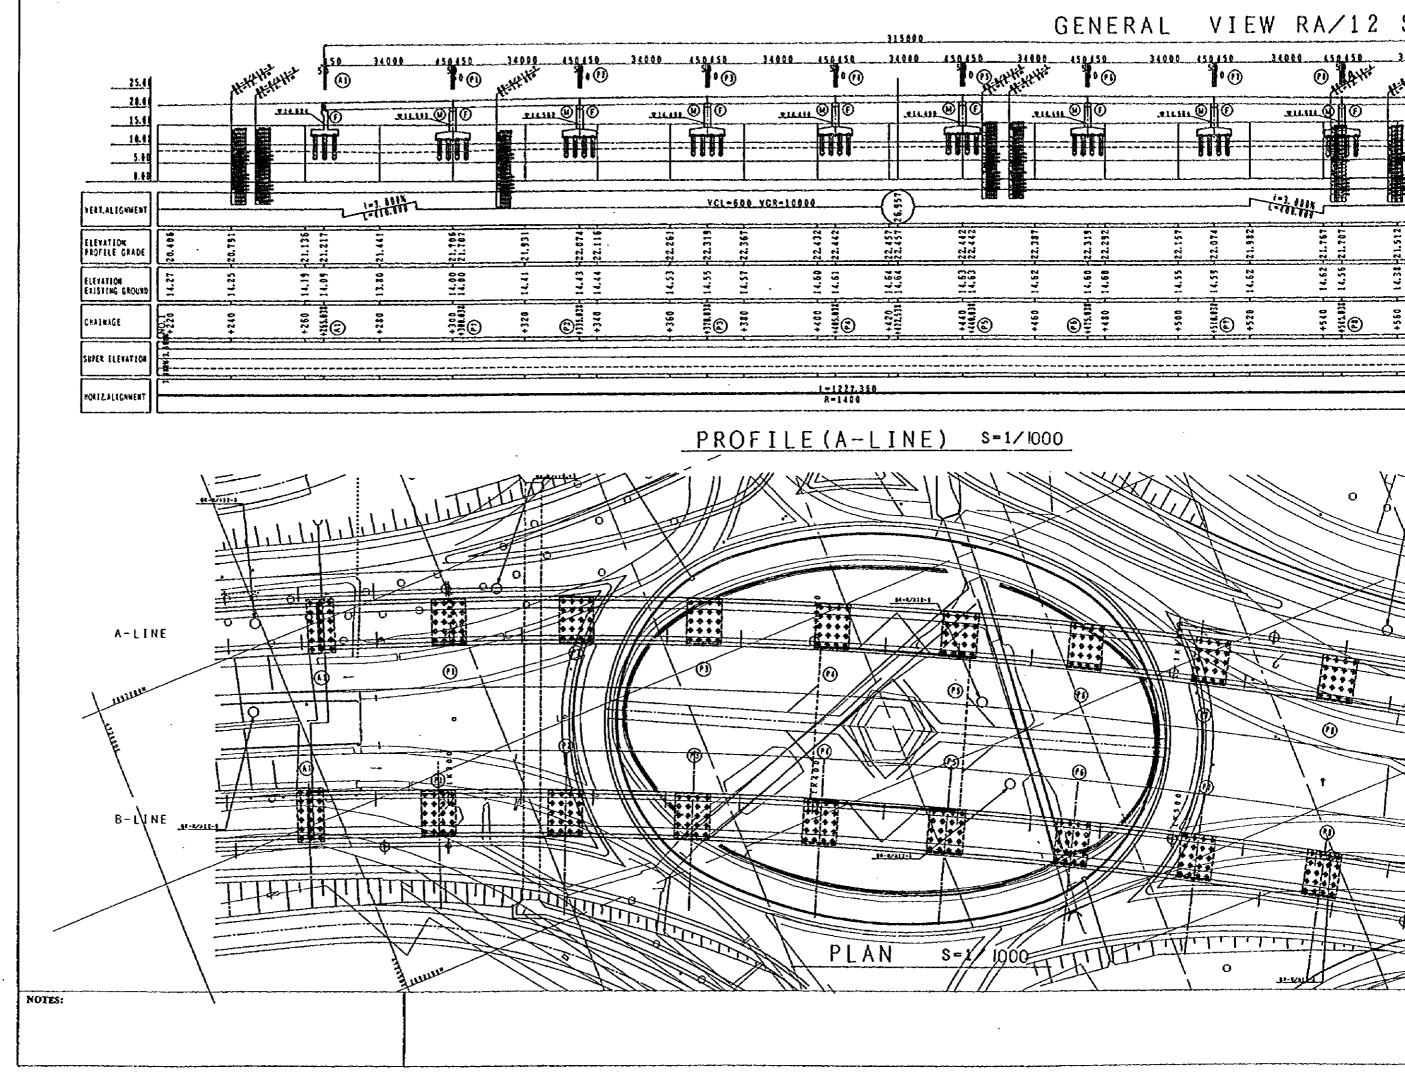

.

.

|       | 260   | 00       |          | haffalan den (je stjerting haf dense die dat |                                       | ·        |         |             | 260      | 00       |          |         |         |                                       |         |
|-------|-------|----------|----------|----------------------------------------------|---------------------------------------|----------|---------|-------------|----------|----------|----------|---------|---------|---------------------------------------|---------|
| 40    | 3140  | 3140     | 3140     | 3140                                         | 3140 4004                             | 003140   | 3140    | 3140        | 3140     | 3140     | 3140     | _ 3140  | 3140400 | 400 31 40                             | 314     |
|       |       | 1        |          |                                              | 505                                   | 0        |         |             |          |          |          |         | 50      | 50                                    |         |
|       | -     |          |          | -                                            |                                       |          |         |             |          | -        |          |         |         |                                       |         |
|       |       | -        |          |                                              |                                       |          |         |             |          |          |          |         |         |                                       |         |
|       |       |          |          |                                              |                                       |          |         |             |          |          |          |         |         |                                       |         |
| ***** | ·<br> | <u> </u> | <b>1</b> | <b></b>                                      | · · · · · · · · · · · · · · · · · · · | T        | <u></u> | <del></del> |          |          |          |         | ·····   |                                       | -<br>   |
|       |       |          |          |                                              |                                       |          |         |             | <b></b>  |          |          |         |         | ·                                     |         |
|       |       |          |          |                                              |                                       |          |         |             |          |          |          |         |         |                                       |         |
|       |       |          |          |                                              |                                       |          |         |             |          |          |          |         |         |                                       |         |
|       |       |          |          |                                              |                                       |          | -       |             |          |          |          |         |         |                                       |         |
|       | <br>  |          |          |                                              |                                       |          |         |             |          |          |          |         |         |                                       |         |
|       | -     |          |          |                                              |                                       | ļ        |         | <u> </u>    | <u> </u> |          | <u> </u> | ļ       |         |                                       |         |
|       |       |          |          |                                              |                                       |          |         | <u> </u>    | <u>.</u> | ļ        |          |         |         |                                       |         |
|       |       |          |          |                                              | · · · · · · · · · · · · · · · · · · · |          |         |             |          | <u> </u> | <u> </u> |         |         |                                       |         |
|       |       |          |          |                                              |                                       | <u> </u> |         |             | ļ        |          |          |         |         |                                       |         |
|       |       |          |          |                                              |                                       |          |         | <u> </u>    |          | <u> </u> |          | <b></b> |         | · · · · · · · · · · · · · · · · · · · |         |
|       |       |          |          |                                              |                                       |          |         | <u> </u>    | <u> </u> |          | <u> </u> |         |         |                                       |         |
|       | ç,    | <u> </u> | L        |                                              |                                       | <u> </u> |         |             |          |          | ·        |         |         | · · ·                                 |         |
| (0    | y) (q | (j) (    | (12) (C  | 13 (9                                        | SI EE P2                              |          | 15) (   | <b>b</b> (  |          | 48 (     | .19 (    | 3       | a) //   | ) (                                   | n)<br>D |
|       |       |          |          |                                              | AG P                                  |          |         |             | -        |          |          | -       |         |                                       |         |
|       |       |          |          |                                              | <u>୍</u> ଟେ -                         | ି ତ୍ୱ    |         |             |          |          |          |         | SIG     | (52)<br>(52)                          |         |