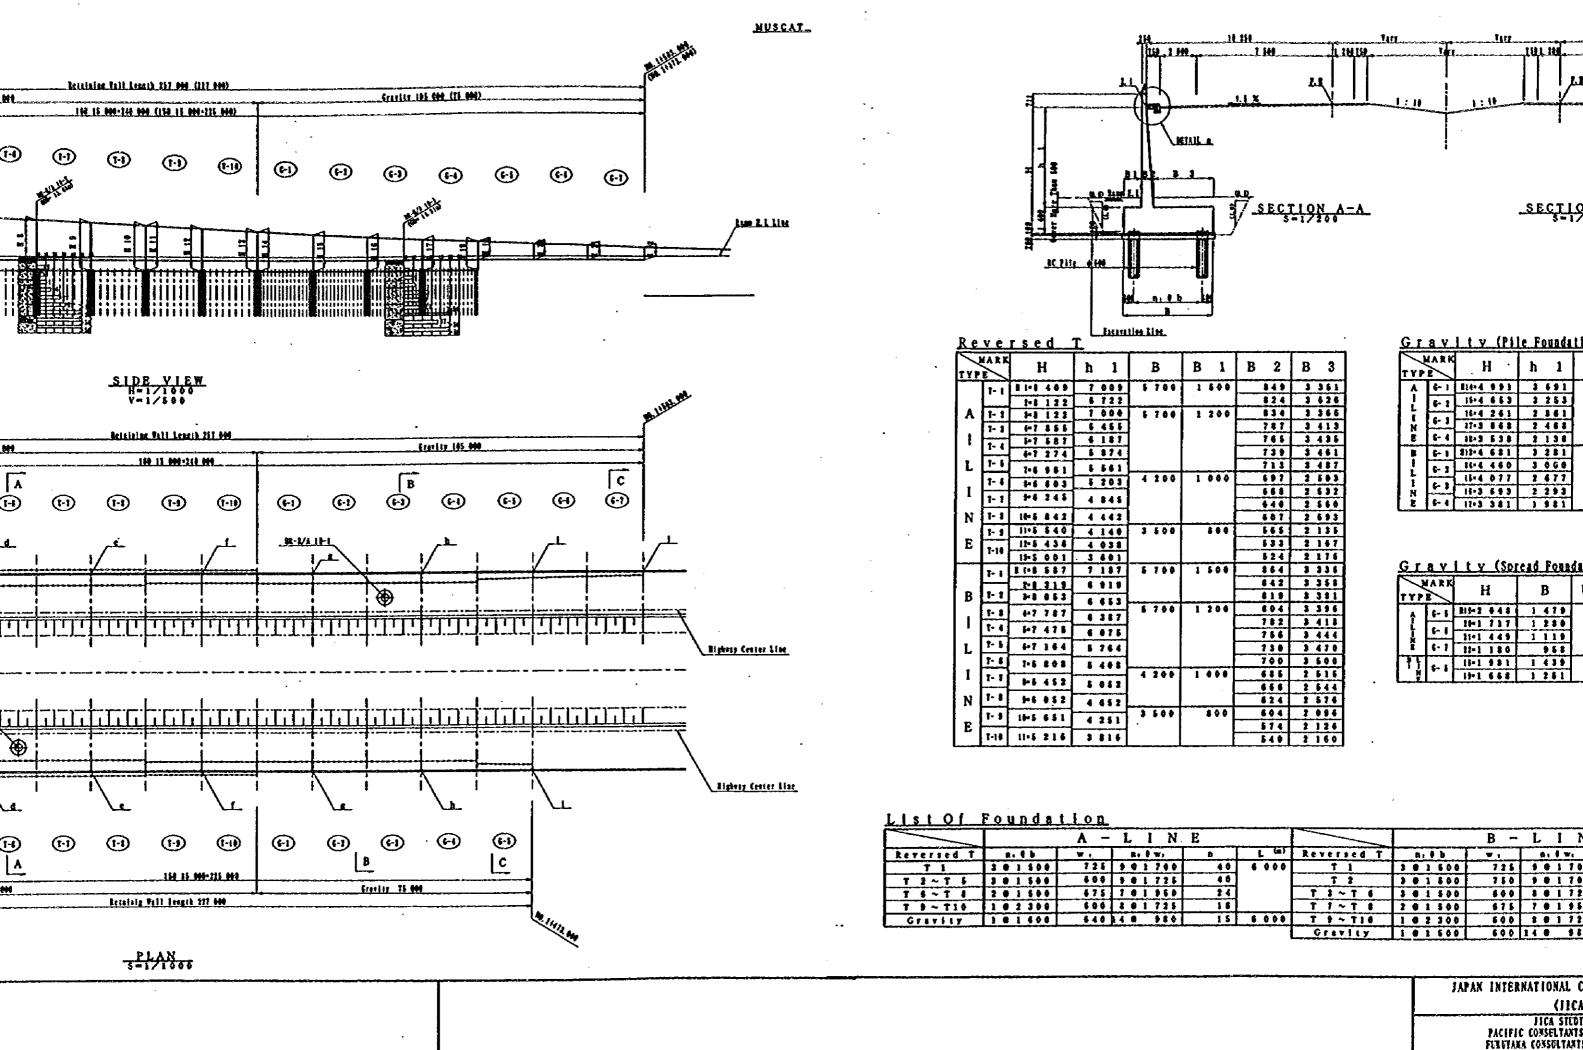

| <u> </u> | JAPAN INTERNATIONAL COOPERATION AGENCY                                  | CLIENT : | MINISTRY OF COMMUNICATIONS, DIRECTORATE GENERAL OF ROADS |
|----------|-------------------------------------------------------------------------|----------|----------------------------------------------------------|
|          |                                                                         | PROJECT: | D/D ON ROAD DEVELOPMENT PROJECT ON BATINAH HIGHWAY       |
|          | JICA STUDY TEAM                                                         | TITLE    | FRAMING PLAN BAILS AT B-LINE                             |
| •        | PACIFIC CONSULTANTS INTERNATIONAL<br>FUKUYAMA CONSULTANTS INTERNATIONAL | DATE     | DWGNO. B-S                                               |