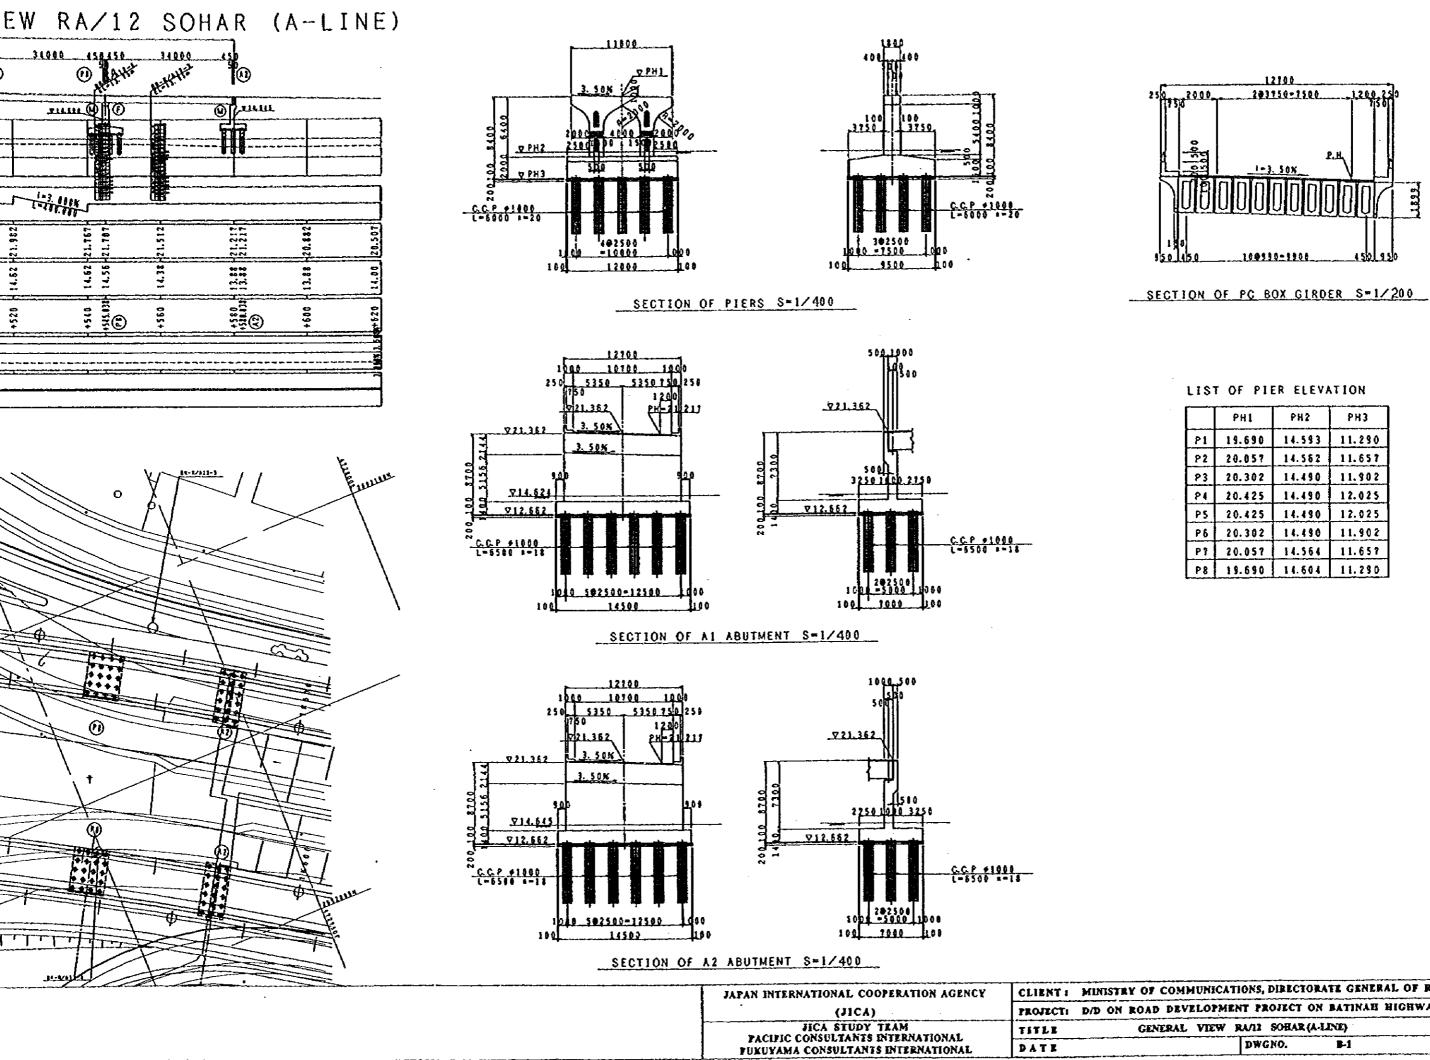

|          |                          |             |        |





| JAPAN INTERNATIONAL COOPERATION AGENCY               | CLIENT : MINISTRY OF COMMUNICATIO |
|------------------------------------------------------|-----------------------------------|
| (JICA)                                               | PROJECT: D/D ON ROAD DEVELOPMENT  |
| JICA STUDY TEAM<br>PACIFIC CONSULTANTS INTERNATIONAL | TITLE RAVE SOHAR PROFILE-HI       |
|                                                      | DATE                              |

| CATIONS, DIRECT | ORATE GENERAL OF RO | ADS |
|-----------------|---------------------|-----|
| MENT PROJECT O  | N BATINAH HIGHWAY   |     |
| LE-HIGHWAY      | <u></u>             |     |
| DWGNO.          | R-7                 |     |







ð





| _             |        |        |        |
|---------------|--------|--------|--------|
|               | PH1    | PH2    | PH3    |
| <b>&gt;</b> 1 | 19.690 | 14.593 | 11.290 |
| 2             | 20.057 | 14.582 | 11.657 |
| >3            | 20.302 | 14.490 | 11.902 |
| ž             | 20.425 | 14.490 | 12.025 |
| 25            | 20.425 | 14.490 | 12.025 |
| P 6           | 20.302 | 14.490 | 11.902 |
| P 7           | 20.057 | 14.564 | 11.657 |
| P8            | 19.690 | 14.604 | 11.290 |

| UNICAT                   | IONS, DIRECTOR | ATE GENERAL OF ROADS |  |  |
|--------------------------|----------------|----------------------|--|--|
| LOPMEN                   | T PROJECT ON   | BATINAE HIGHWAY      |  |  |
| VIEW RAAL SOHAR (A-LINE) |                |                      |  |  |
|