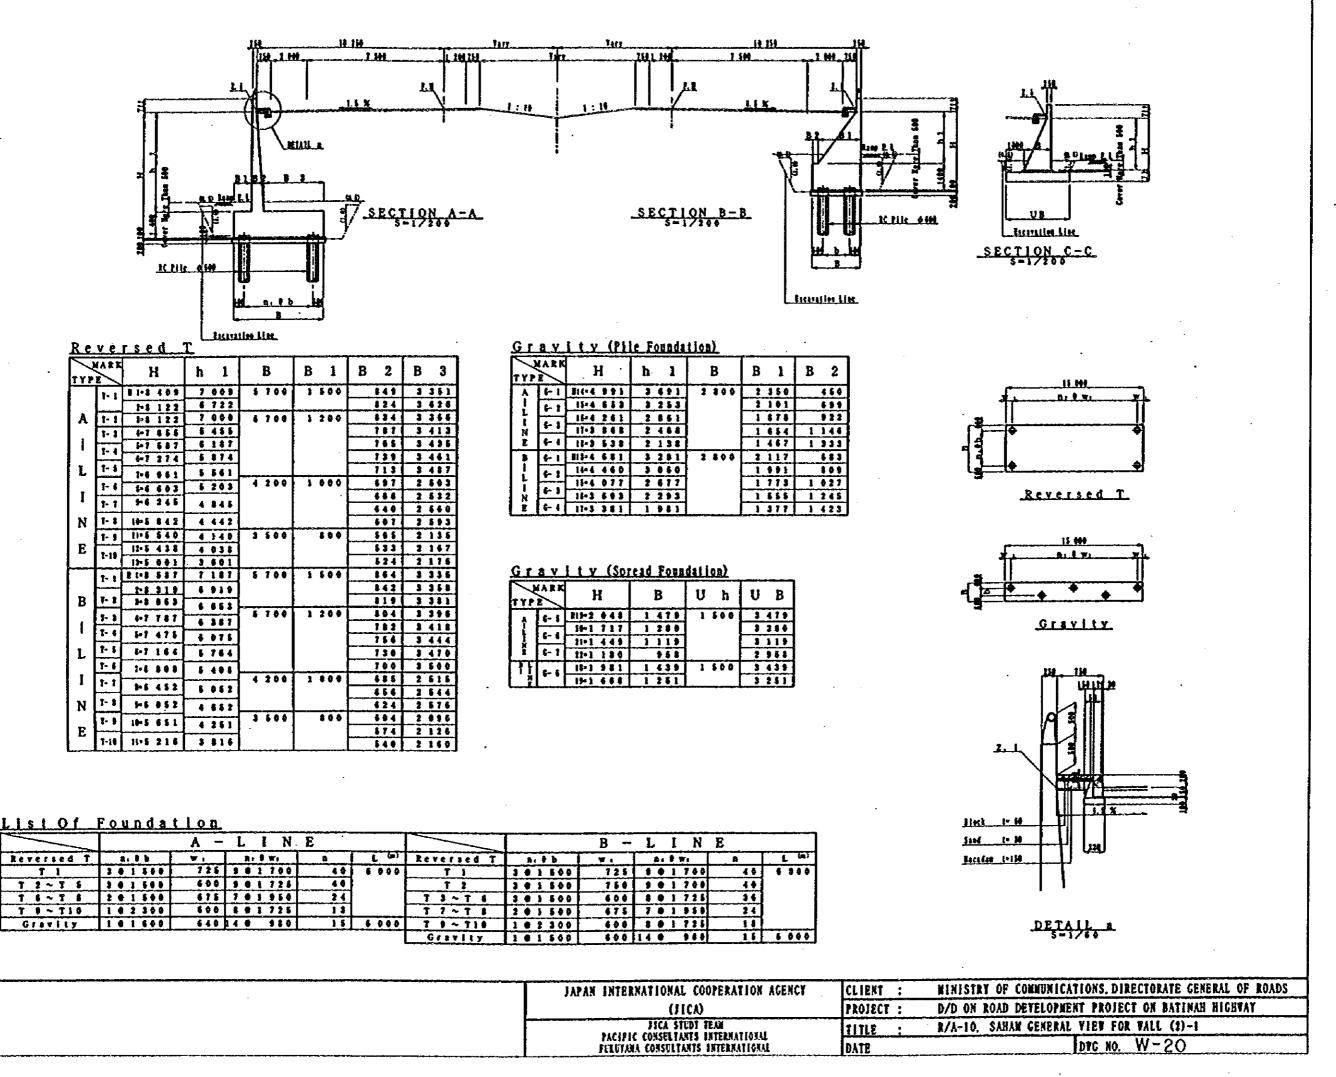

| <u> </u> | JAPAN INTERNATIONAL COOPERATION AGENCY                                  | CLIENT : | MINISTRY OF COMMUNICATIONS, DIRECTORATE GENERAL OF ROADS |
|----------|-------------------------------------------------------------------------|----------|----------------------------------------------------------|
|          |                                                                         | PROJECT: | D/D ON ROAD DEVELOPMENT PROJECT ON BATINAH HIGHWAY       |
|          | JICA STUDY TEAM                                                         | TITLE    | FRAMING PLAN BAILS AT B-LINE                             |
| •        | PACIFIC CONSULTANTS INTERNATIONAL<br>FUKUYAMA CONSULTANTS INTERNATIONAL | DATE     | DWGNO. B-S                                               |