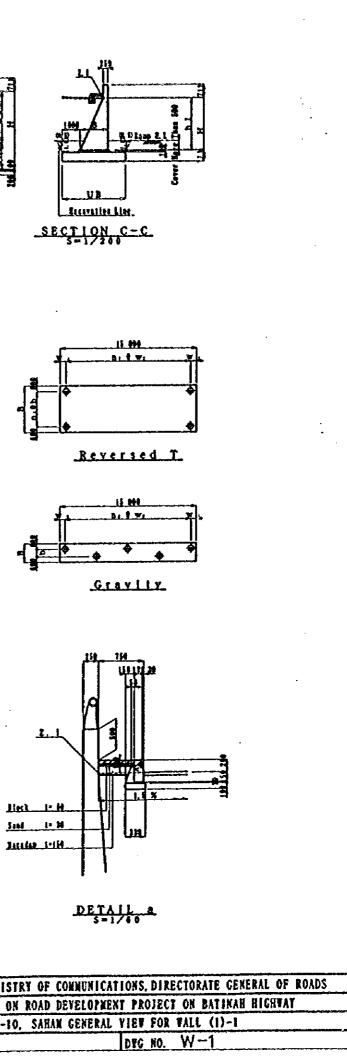

| <u> </u> | JAPAN INTERNATIONAL COOPERATION AGENCY                                  | CLIENT : | MINISTRY OF COMMUNICATIONS, DIRECTORATE GENERAL OF ROADS |
|----------|-------------------------------------------------------------------------|----------|----------------------------------------------------------|
|          |                                                                         | PROJECT: | D/D ON ROAD DEVELOPMENT PROJECT ON BATINAH HIGHWAY       |
|          | JICA STUDY TEAM                                                         | TITLE    | FRAMING PLAN BAILS AT B-LINE                             |
| •        | PACIFIC CONSULTANTS INTERNATIONAL<br>FUKUYAMA CONSULTANTS INTERNATIONAL | DATE     | DWGNO. B-S                                               |