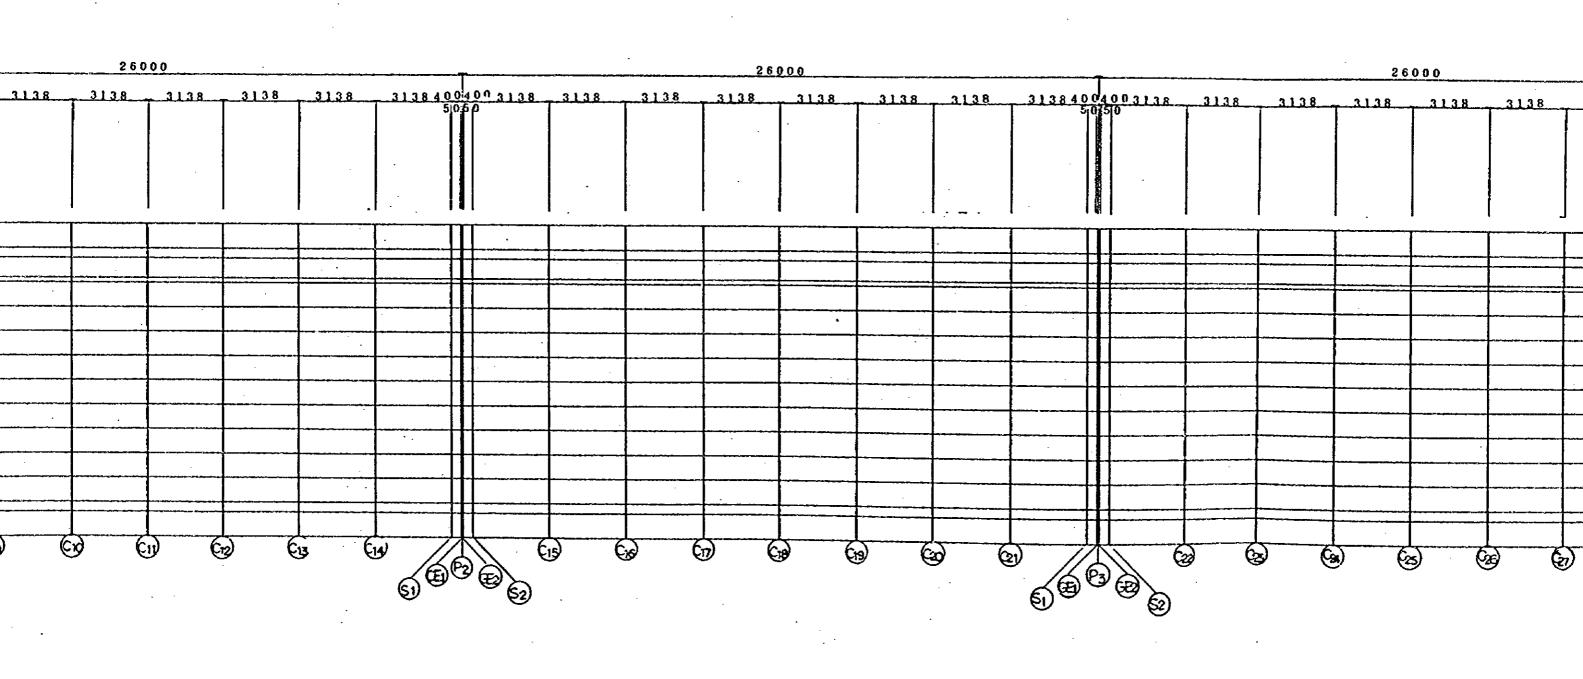

#### A-LINE

JAPAN INTERNATIONAL COOPERATION AGENCY

(JICA)

PROJECT: MINISTRY OF COMMUNICATIONS, DIRECTORATE GENERAL OF ROADS

PROJECT: D/D ON ROAD DEVELOPMENT PROJECT ON BATINAH HIGHWAY

PACIFIC CONSULTANTS INTERNATIONAL

FUKUYAMA CONSULTANTS INTERNATIONAL

DATE

CLIENT: MINISTRY OF COMMUNICATIONS, DIRECTORATE GENERAL OF ROADS

PROJECT: D/D ON ROAD DEVELOPMENT PROJECT ON BATINAH HIGHWAY

TITLE FRAMING PLAN RASS AT A-LINE

DWGNO. B-3