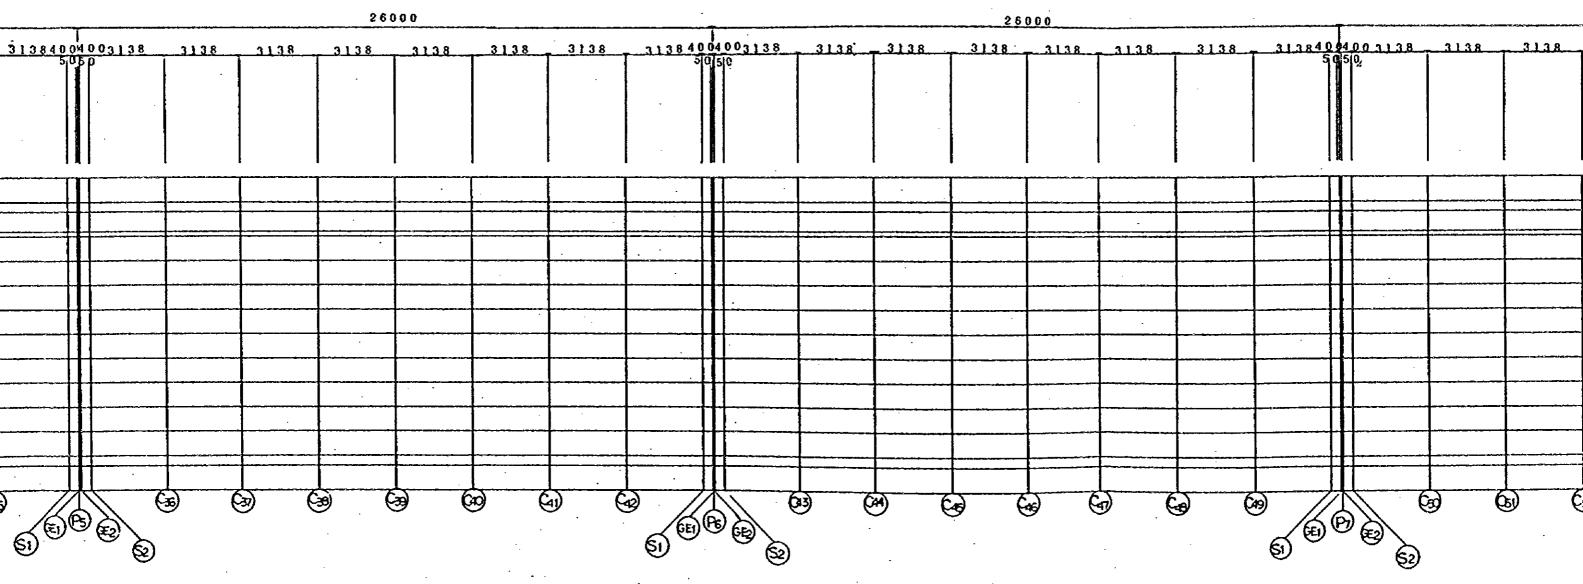

#### A-LINE

JAPAN INTERNATIONAL COOPERATION AGENCY

(JICA)

PROJECT: MINISTRY OF COMMUNICATIONS, DIRECTORATE GENERAL OF ROADS

PROJECT: D/D ON ROAD DEVELOPMENT PROJECT ON BATINAH HIGHWAY

PACIFIC CONSULTANTS INTERNATIONAL

FUKUYAMA CONSULTANTS INTERNATIONAL

DATE

CLIENT: MINISTRY OF COMMUNICATIONS, DIRECTORATE GENERAL OF ROADS

PROJECT: D/D ON ROAD DEVELOPMENT PROJECT ON BATINAH HIGHWAY

TITLE FRAMING PLAN RASS AT A-LINE

DWGNO. B-3