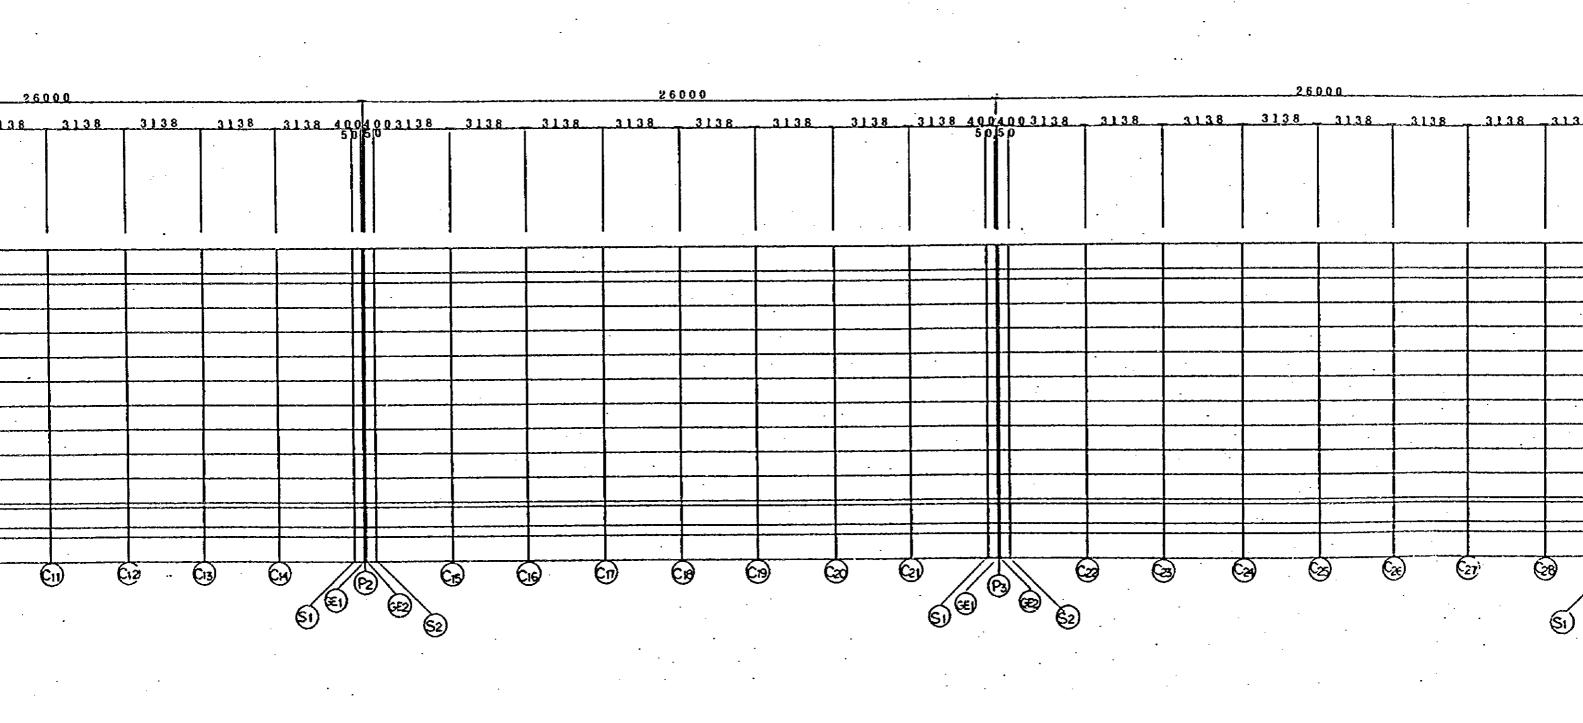

FUKUYAMA CONSULTANTS INTERNATIONAL

DATE

CLIENT: MINISTRY OF COMMUNICATIONS, DIRECTORATE GENERAL OF ROADS

PROJECT: D/D ON ROAD DEVELOPMENT PROJECT ON BATINAH HIGHWAY

TITLE FRAMING PLAN RASS AT A-LINE

DWGNO. B-3