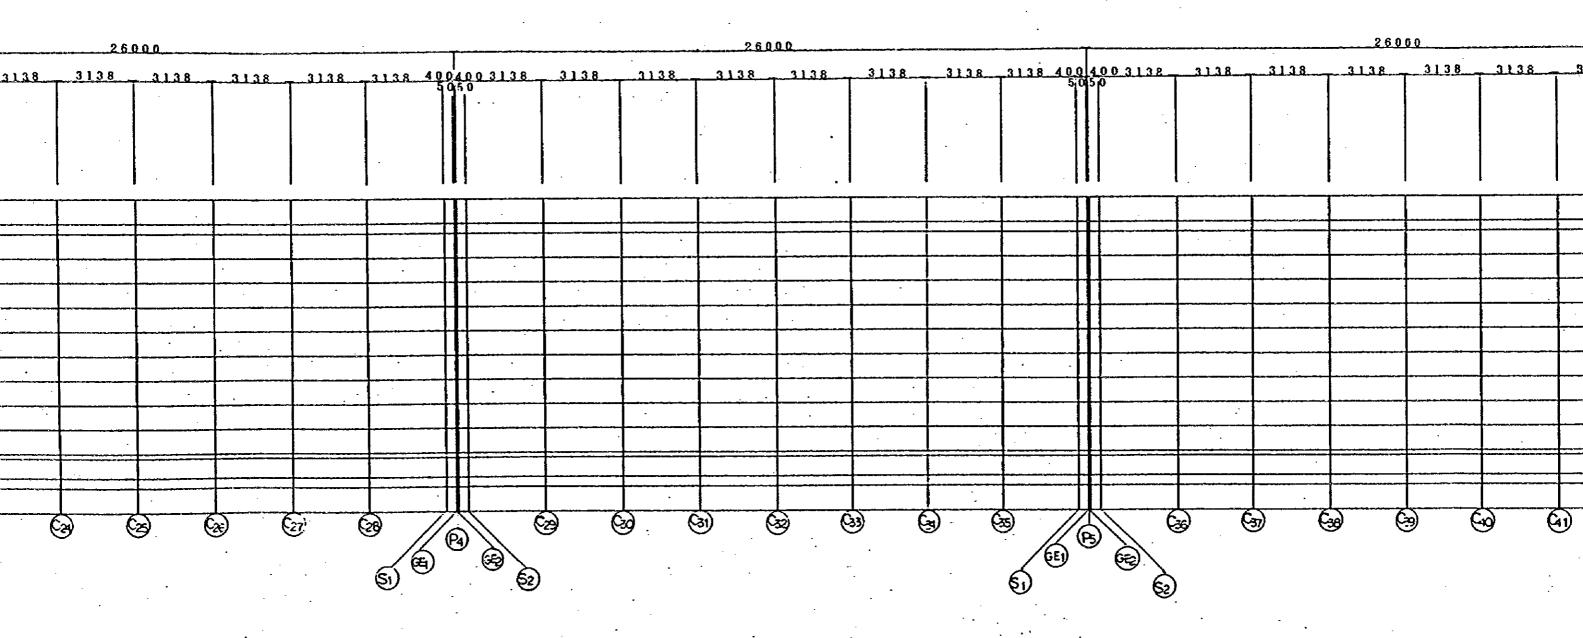

FUKUYAMA CONSULTANTS INTERNATIONAL

DATE

CLIENT: MINISTRY OF COMMUNICATIONS, DIRECTORATE GENERAL OF ROADS

PROJECT: D/D ON ROAD DEVELOPMENT PROJECT ON BATINAH HIGHWAY

TITLE FRAMING PLAN RASS AT A-LINE

DWGNO. B-3