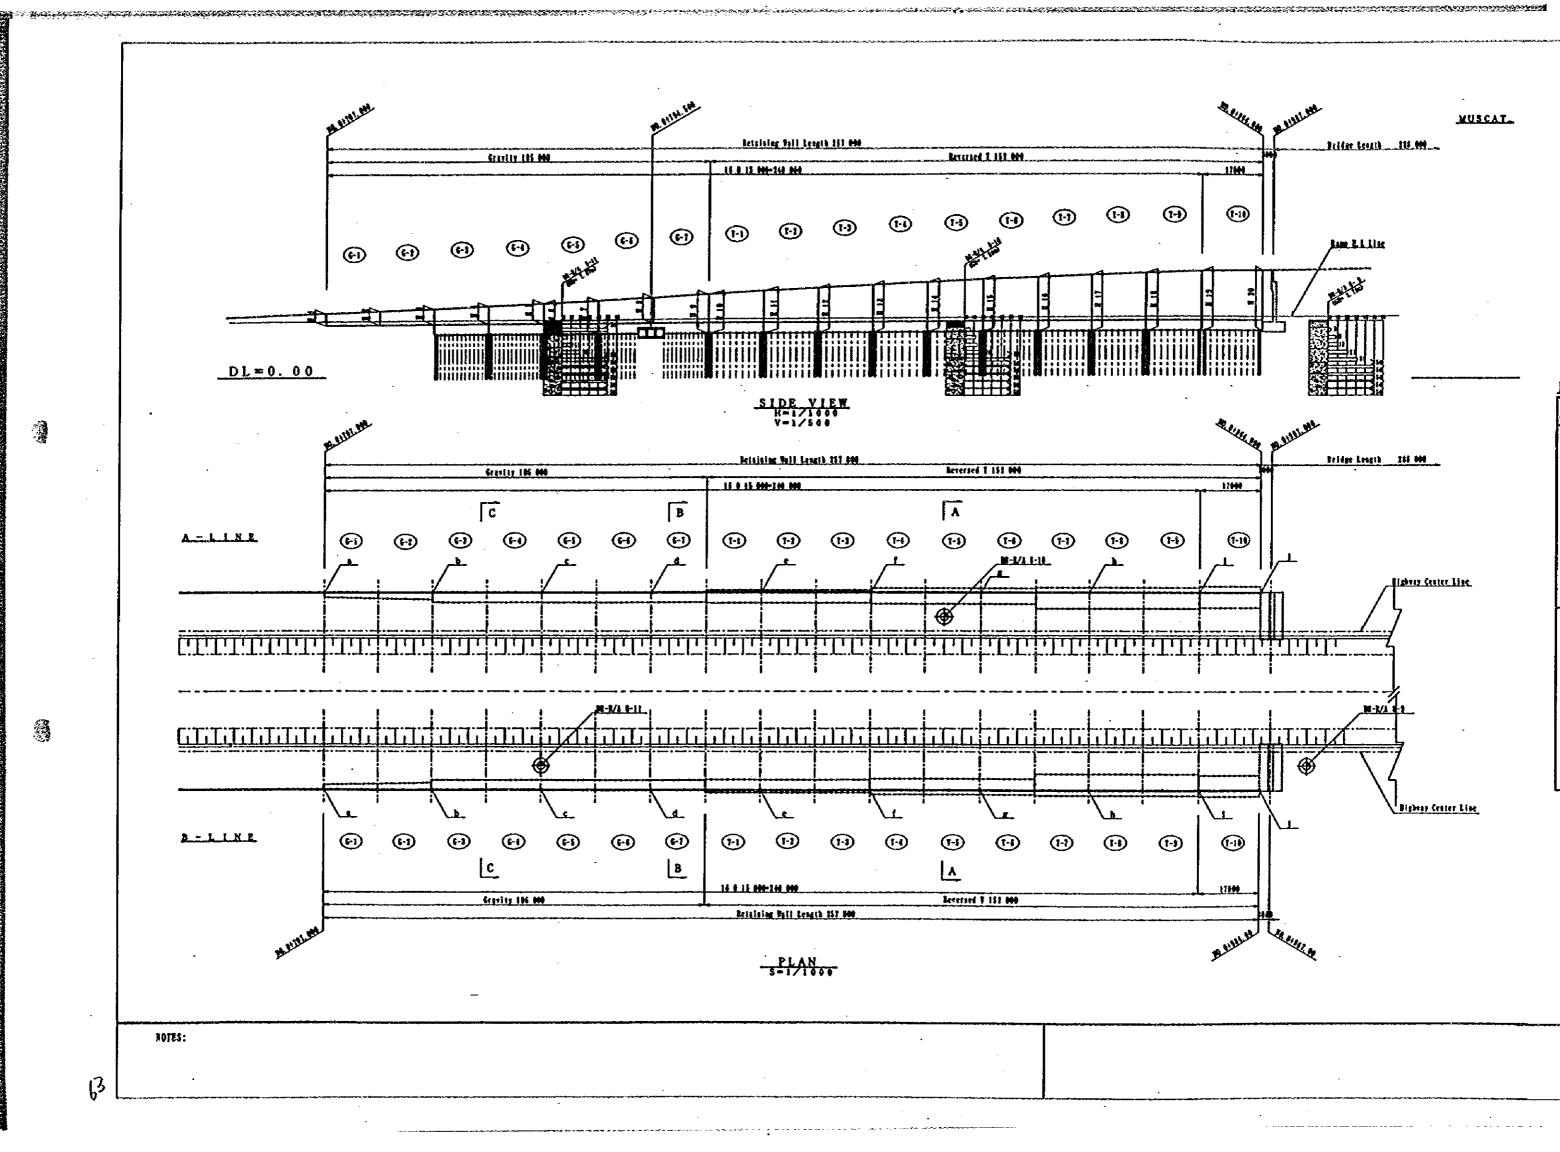

#### A-LINE

JAPAN INTERNATIONAL COOPERATION AGENCY

(JICA)

PROJECT: MINISTRY OF COMMUNICATIONS, DIRECTORATE GENERAL OF ROADS

PROJECT: D/D ON ROAD DEVELOPMENT PROJECT ON BATINAH HIGHWAY

PACIFIC CONSULTANTS INTERNATIONAL

FUKUYAMA CONSULTANTS INTERNATIONAL

DATE

CLIENT: MINISTRY OF COMMUNICATIONS, DIRECTORATE GENERAL OF ROADS

PROJECT: D/D ON ROAD DEVELOPMENT PROJECT ON BATINAH HIGHWAY

TITLE FRAMING PLAN RASS AT A-LINE

DWGNO. B-3