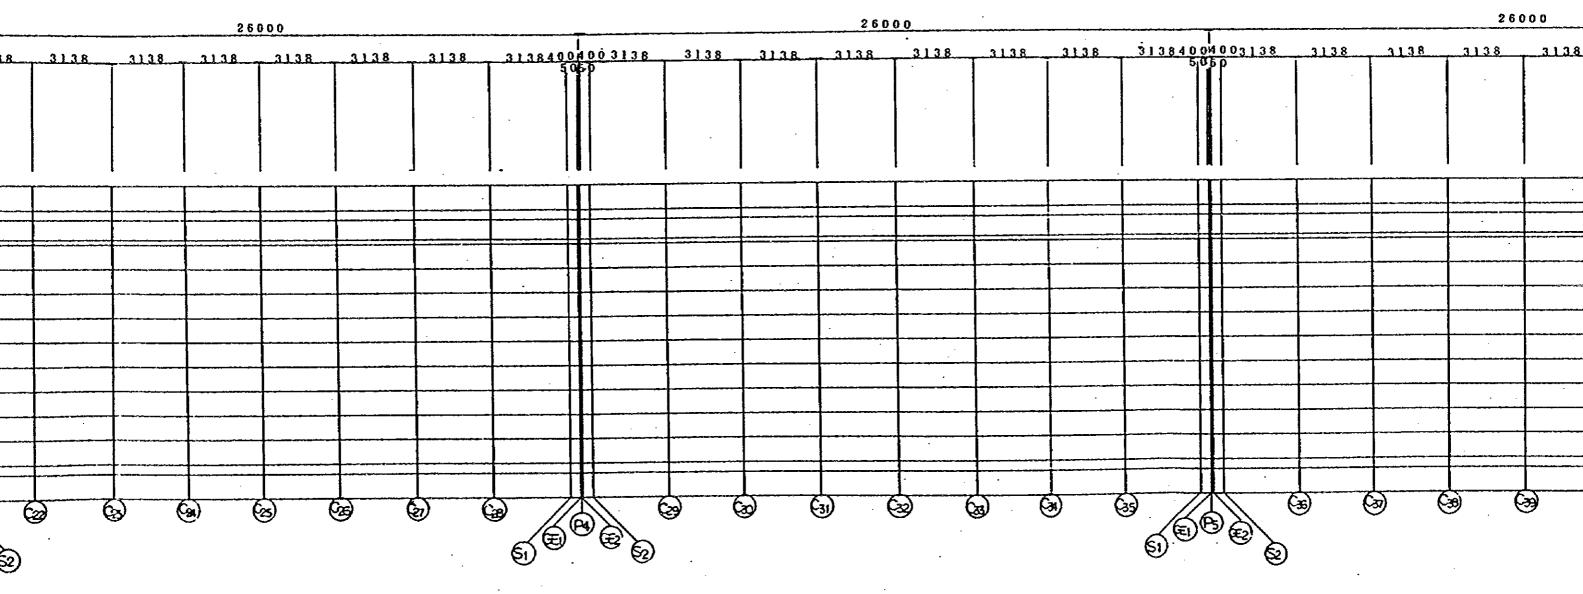

#### A-LINE

JAPAN INTERNATIONAL COOPERATION AGENCY

(JICA)

PROJECT: MINISTRY OF COMMUNICATIONS, DIRECTORATE GENERAL OF ROADS

PROJECT: D/D ON ROAD DEVELOPMENT PROJECT ON BATINAH HIGHWAY

PACIFIC CONSULTANTS INTERNATIONAL

FUKUYAMA CONSULTANTS INTERNATIONAL

DATE

CLIENT: MINISTRY OF COMMUNICATIONS, DIRECTORATE GENERAL OF ROADS

PROJECT: D/D ON ROAD DEVELOPMENT PROJECT ON BATINAH HIGHWAY

TITLE FRAMING PLAN RASS AT A-LINE

DWGNO. B-3