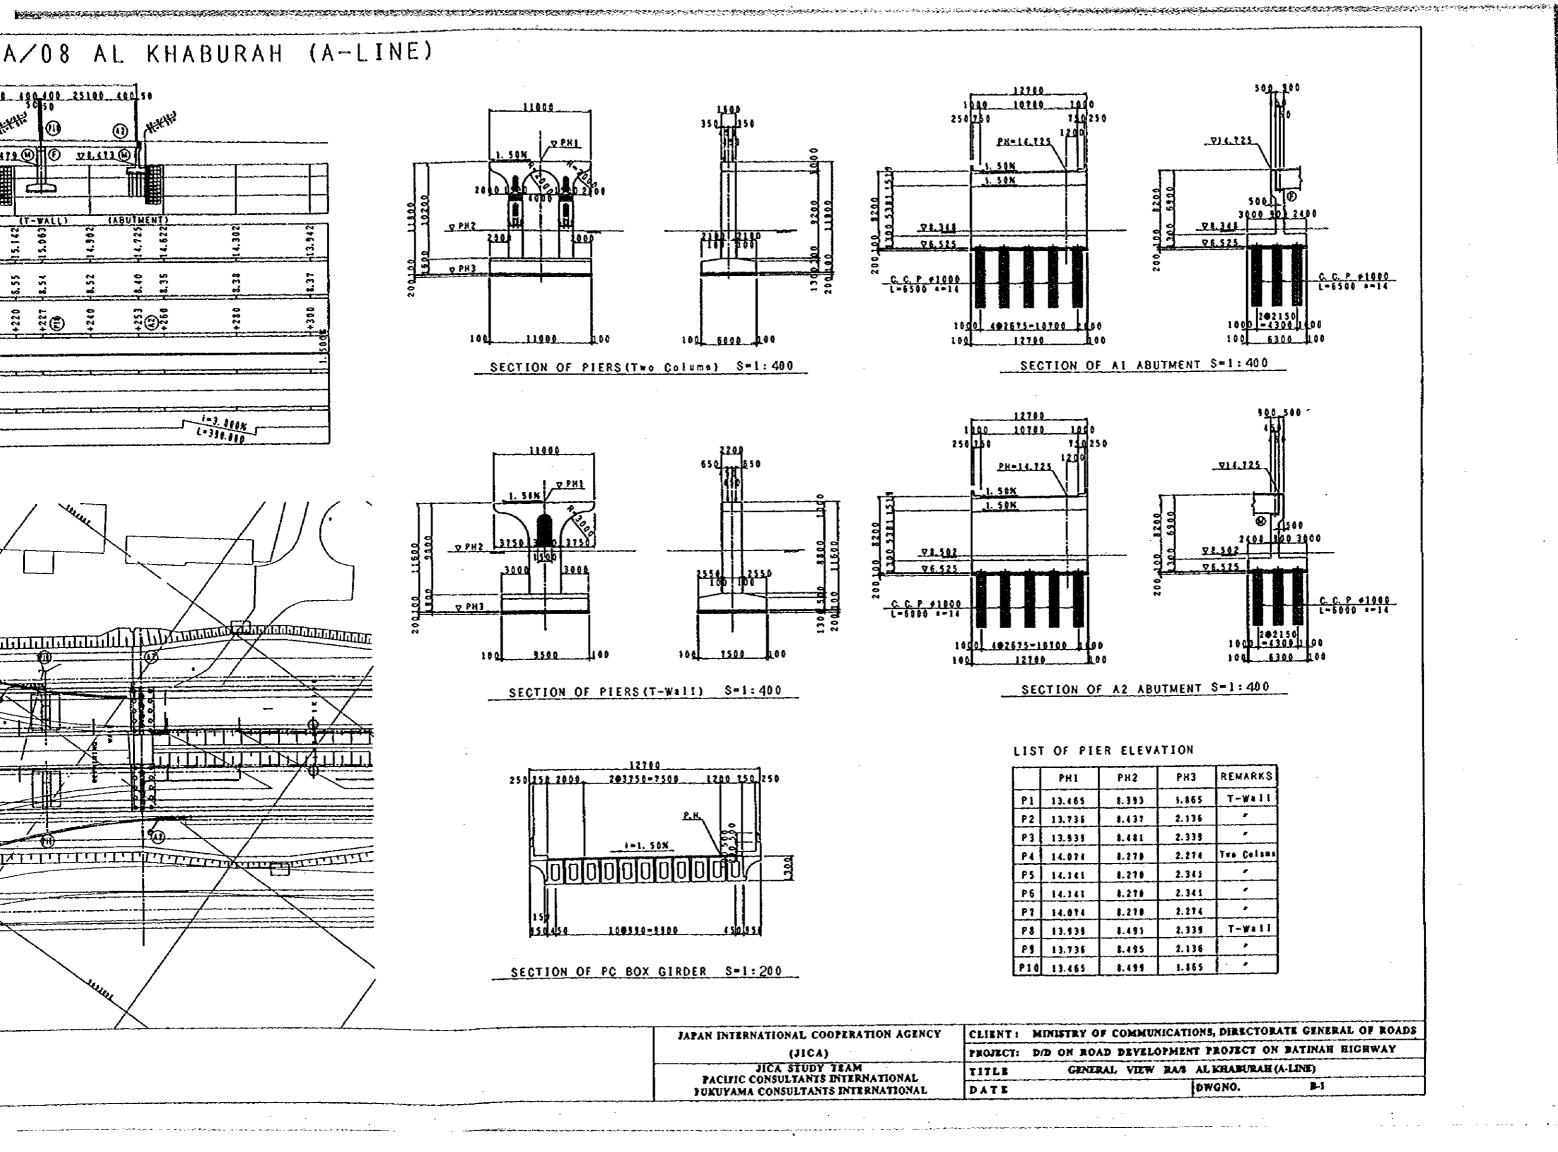

#### A-LINE

JAPAN INTERNATIONAL COOPERATION AGENCY

(JICA)

PROJECT: MINISTRY OF COMMUNICATIONS, DIRECTORATE GENERAL OF ROADS

PROJECT: D/D ON ROAD DEVELOPMENT PROJECT ON BATINAH HIGHWAY

PACIFIC CONSULTANTS INTERNATIONAL

FUKUYAMA CONSULTANTS INTERNATIONAL

DATE

CLIENT: MINISTRY OF COMMUNICATIONS, DIRECTORATE GENERAL OF ROADS

PROJECT: D/D ON ROAD DEVELOPMENT PROJECT ON BATINAH HIGHWAY

TITLE FRAMING PLAN RASS AT A-LINE

DWGNO. B-3