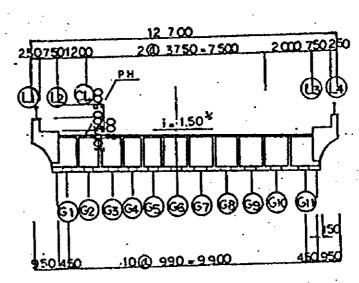

FUKUYAMA CONSULTANTS INTERNATIONAL

DATE

CLIENT: MINISTRY OF COMMUNICATIONS, DIRECTORATE GENERAL OF ROADS

PROJECT: D/D ON ROAD DEVELOPMENT PROJECT ON BATINAH HIGHWAY

TITLE FRAMING PLAN RASS AT A-LINE

DWGNO. B-3