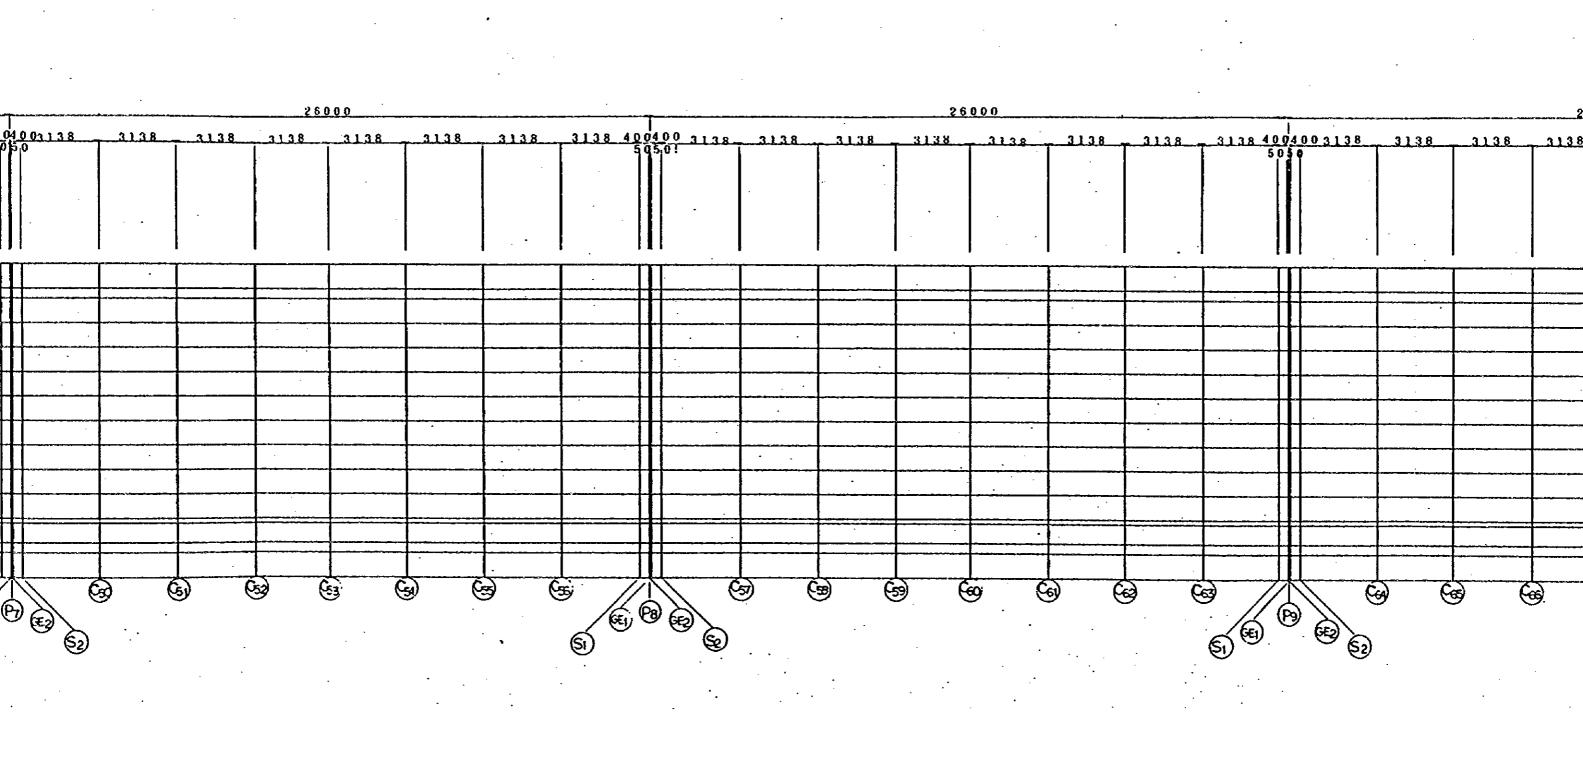

## GENERAL VIEW RA/08 AL KHABURAH (B-LINE)

(JICA)

JICA STUDY TEAM

PACIFIC CONSULTANTS INTERNATI
FUKUYAMA CONSULTANTS INTERNA

3]38 NOTES: 59

## RA/08-AI KHABURAH

A-LINE

JAPAN

PA FUK

#### A-LINE

JAPAN INTERNATIONAL COOPERATION AGENCY

(JICA)

PROJECT: MINISTRY OF COMMUNICATIONS, DIRECTORATE GENERAL OF ROADS

PROJECT: D/D ON ROAD DEVELOPMENT PROJECT ON BATINAH HIGHWAY

PACIFIC CONSULTANTS INTERNATIONAL

FUKUYAMA CONSULTANTS INTERNATIONAL

DATE

CLIENT: MINISTRY OF COMMUNICATIONS, DIRECTORATE GENERAL OF ROADS

PROJECT: D/D ON ROAD DEVELOPMENT PROJECT ON BATINAH HIGHWAY

TITLE FRAMING PLAN RASS AT A-LINE

DWGNO. B-3