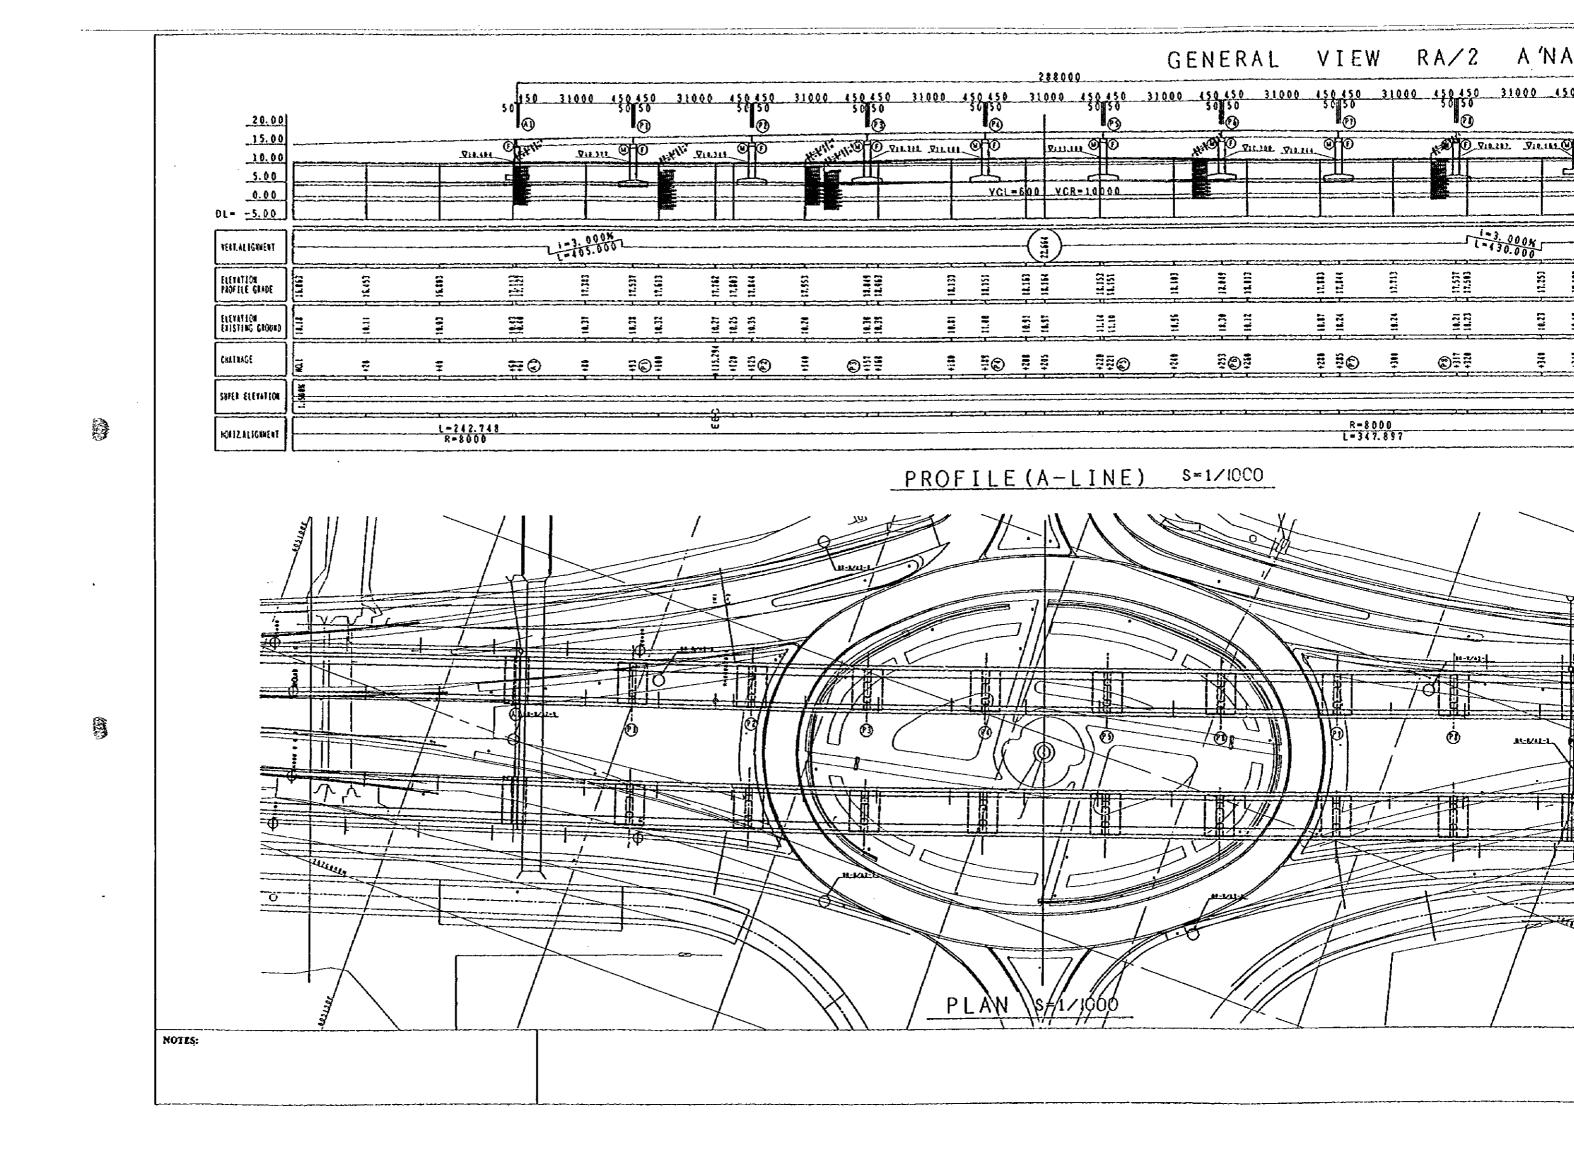

d coordinates are shown in meters.
- Other dimensions are shown in millimeters

NOTES:

JAPAN INTERNATIONAL COOPERATION AGENCY
(JICA)

PROJECT: D.D ON ROAD DEVELOPMENT PROJECT ON BATINAH HIGHWAY

JICA STUDY TEAM
PACIFIC CONSULTANTS INTERNATIONAL
FUKUYAMA CONSULTANTS INTERNATIONAL

DATE

CLIENT: MINISTRY OF COMMUNICATIONS, DIRECTORATE GENERAL OF ROADS
PROJECT: D.D ON ROAD DEVELOPMENT PROJECT ON BATINAH HIGHWAY

THE GENERAL NOTES

DWG NO. G • 4

# FLYOVERS

| R/A- 2 A'Naseem Garden Flyo | ver |
|-----------------------------|-----|
|-----------------------------|-----|

- R/A- 3 Barka Flyover
- R/A- 5 Al Muladdah Flyover
- R/A- 8 Al Khaburah Flyover
- R/A-10 Sham Flyover
- R/A-12 Sohar Flyover
- R/A-14 Falaj Al Qabail Flyover
- R/A-18 Aqr Flyover

A'Naseem Garden
FLYOVER

3





0

3















**(3)** (G) NOTES:





# R/A-2A' NASEEM GARDEN

A-LINE





(SS)

(B)

69

JAPAN INTERNATIONA

JICA ST PACIFIC CONSULTA FUKUYAMA CONSUL



### A - L I N E



JAPAN INTERNATIONAL COOPERATION AGENCY

(JICA)

CLIENT: MINISTRY OF COMMUNICATIONS, DIRECTORATE GENERAL OF ROADS

PROJECT: D/D ON ROAD DEVELOPMENT PROJECT ON BATINAH HIGHWAY

JICA STUDY TEAM
PACIFIC CONSULTANTS INTERNATIONAL
FUKUYAMA CONSULTANTS INTERNATIONAL
DATE

CLIENT: MINISTRY OF COMMUNICATIONS, DIRECTORATE GENERAL OF ROADS

TITLE FRAMING PLAN RA72 AT A-LINE
DATE

DWGNO. B-3

A'NASEEM GARDEN (A) SECTION A1-GE1 A1-S1 P1-GE1 A1 C4 PI-SI PI P1-GE2 P1-S2 C11 P2-S1 P2-0 STATION 1+ 61.0000 1+ 61.0500 1+ 61.5000 1+ 77.0000 1+92.5000 1+92.9500 1+93.0000 1+93.0500 1+93.5000 1+108.9965 1+124.5000 1+124. X 0.0362 0.0862 0.5362 16.0