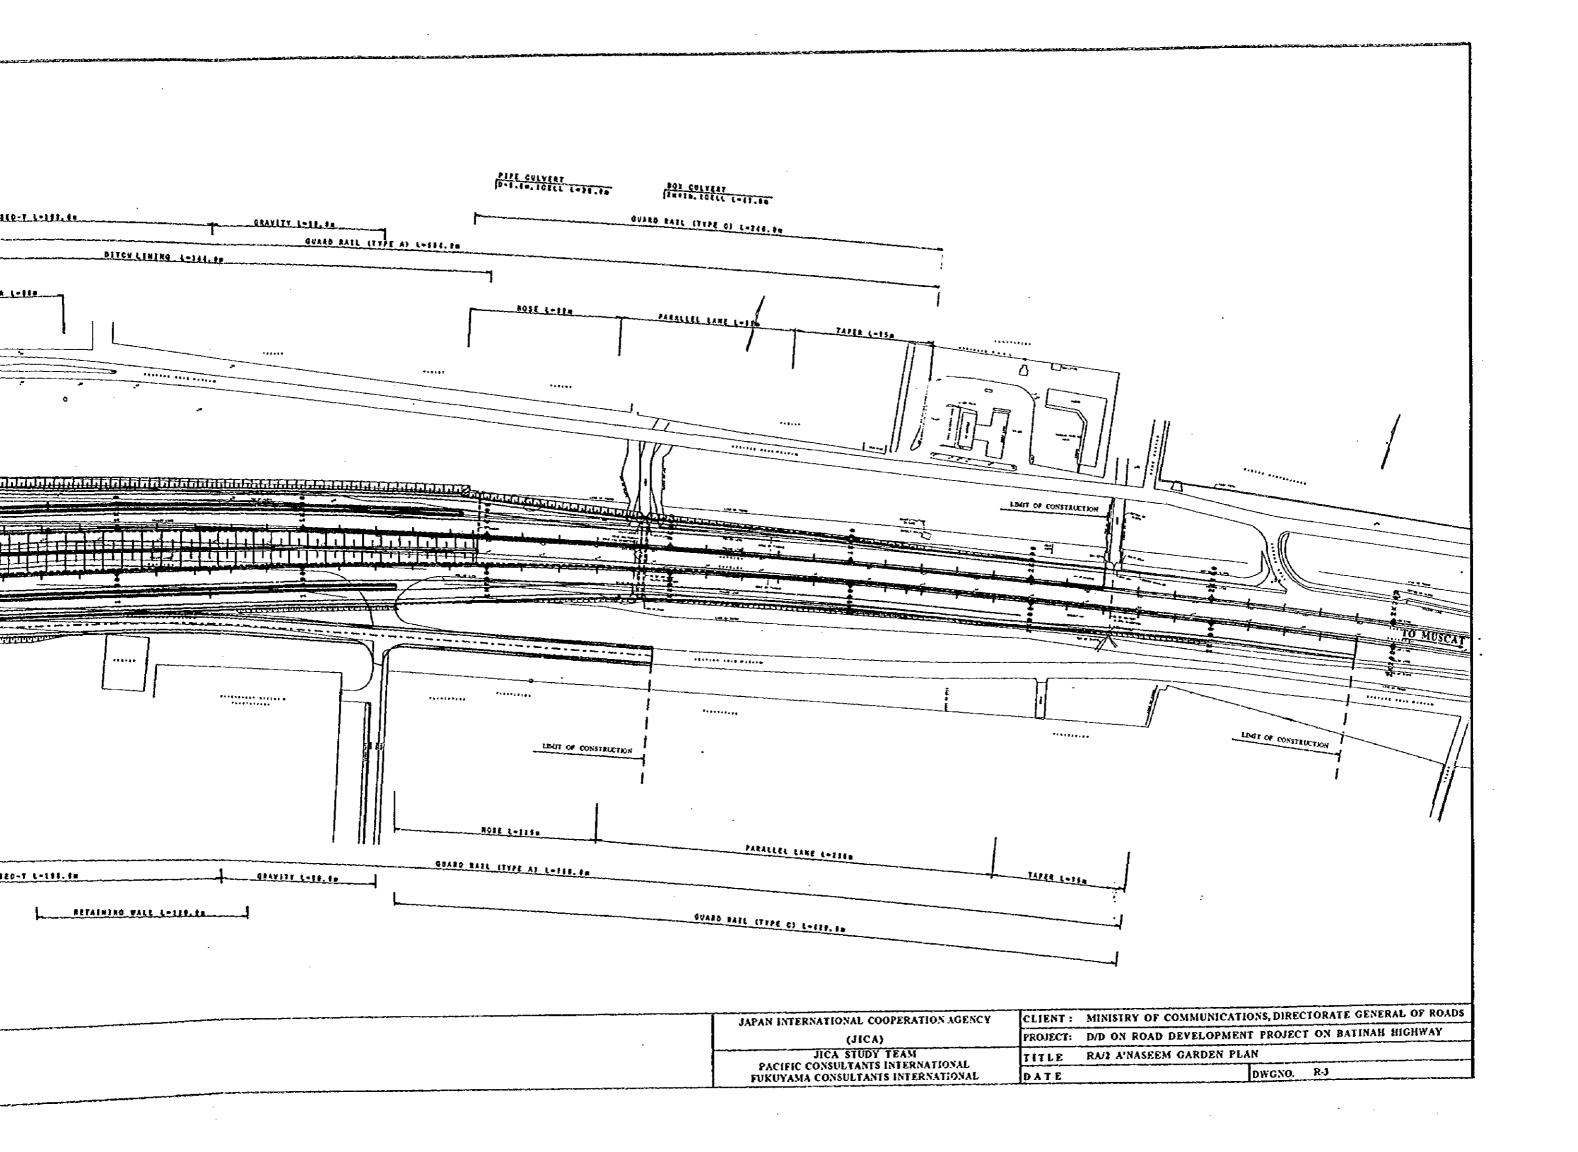

, staitions and coordinates are shown in meters.
- Other dimensions are shown in millimeters

NOTES:

JAPAN INTERNATIONAL COOPERATION AGENCY
(JICA)

PROJECT: D.D ON ROAD DEVELOPMENT PROJECT ON BATINAH HIGHWAY

JICA STUDY TEAM
PACIFIC CONSULTANTS INTERNATIONAL
FUKUYAMA CONSULTANTS INTERNATIONAL

DATE

CLIENT: MINISTRY OF COMMUNICATIONS, DIRECTORATE GENERAL OF ROADS
PROJECT: D.D ON ROAD DEVELOPMENT PROJECT ON BATINAH HIGHWAY

THE GENERAL NOTES

DWG NO. G • 4

# FLYOVERS

| R/A- 2 A'Naseem Garden Flyo | ver |
|-----------------------------|-----|
|-----------------------------|-----|

- R/A- 3 Barka Flyover
- R/A- 5 Al Muladdah Flyover
- R/A- 8 Al Khaburah Flyover
- R/A-10 Sham Flyover
- R/A-12 Sohar Flyover
- R/A-14 Falaj Al Qabail Flyover
- R/A-18 Aqr Flyover

A'Naseem Garden
FLYOVER

3





0

3















**(3)** (G) NOTES:





# R/A-2A' NASEEM GARDEN

A-LINE





(SS)

(B)

69

JAPAN INTERNATIONA

JICA ST PACIFIC CONSULTA FUKUYAMA CONSUL



### A - L I N E



JAPAN INTERNATIONAL COOPERATION AGENCY

(JICA)

CLIENT: MINISTRY OF COMMUNICATIONS, DIRECTORATE GENERAL OF ROADS

PROJECT: D/D ON ROAD DEVELOPMENT PROJECT ON BATINAH HIGHWAY

JICA STUDY TEAM
PACIFIC CONSULTANTS INTERNATIONAL
FUKUYAMA CONSULTANTS INTERNATIONAL
DATE

CLIENT: MINISTRY OF COMMUNICATIONS, DIRECTORATE GENERAL OF ROADS

TITLE FRAMING PLAN RA72 AT A-LINE
DATE

DWGNO. B-3

A'NASEEM GARDEN (A) SECTION A1-GE1 A1-S1 P1-GE1 A1 C4 PI-SI PI P1-GE2 P1-S2 C11 P2-S1 P2-0 STATION 1+ 61.0000 1+ 61.0500 1+ 61.5000 1+ 77.0000 1+92.5000 1+92.9500 1+93.0000 1+93.0500 1+93.5000 1+108.9965 1+124.5000 1+124. X 0.0362 0.08