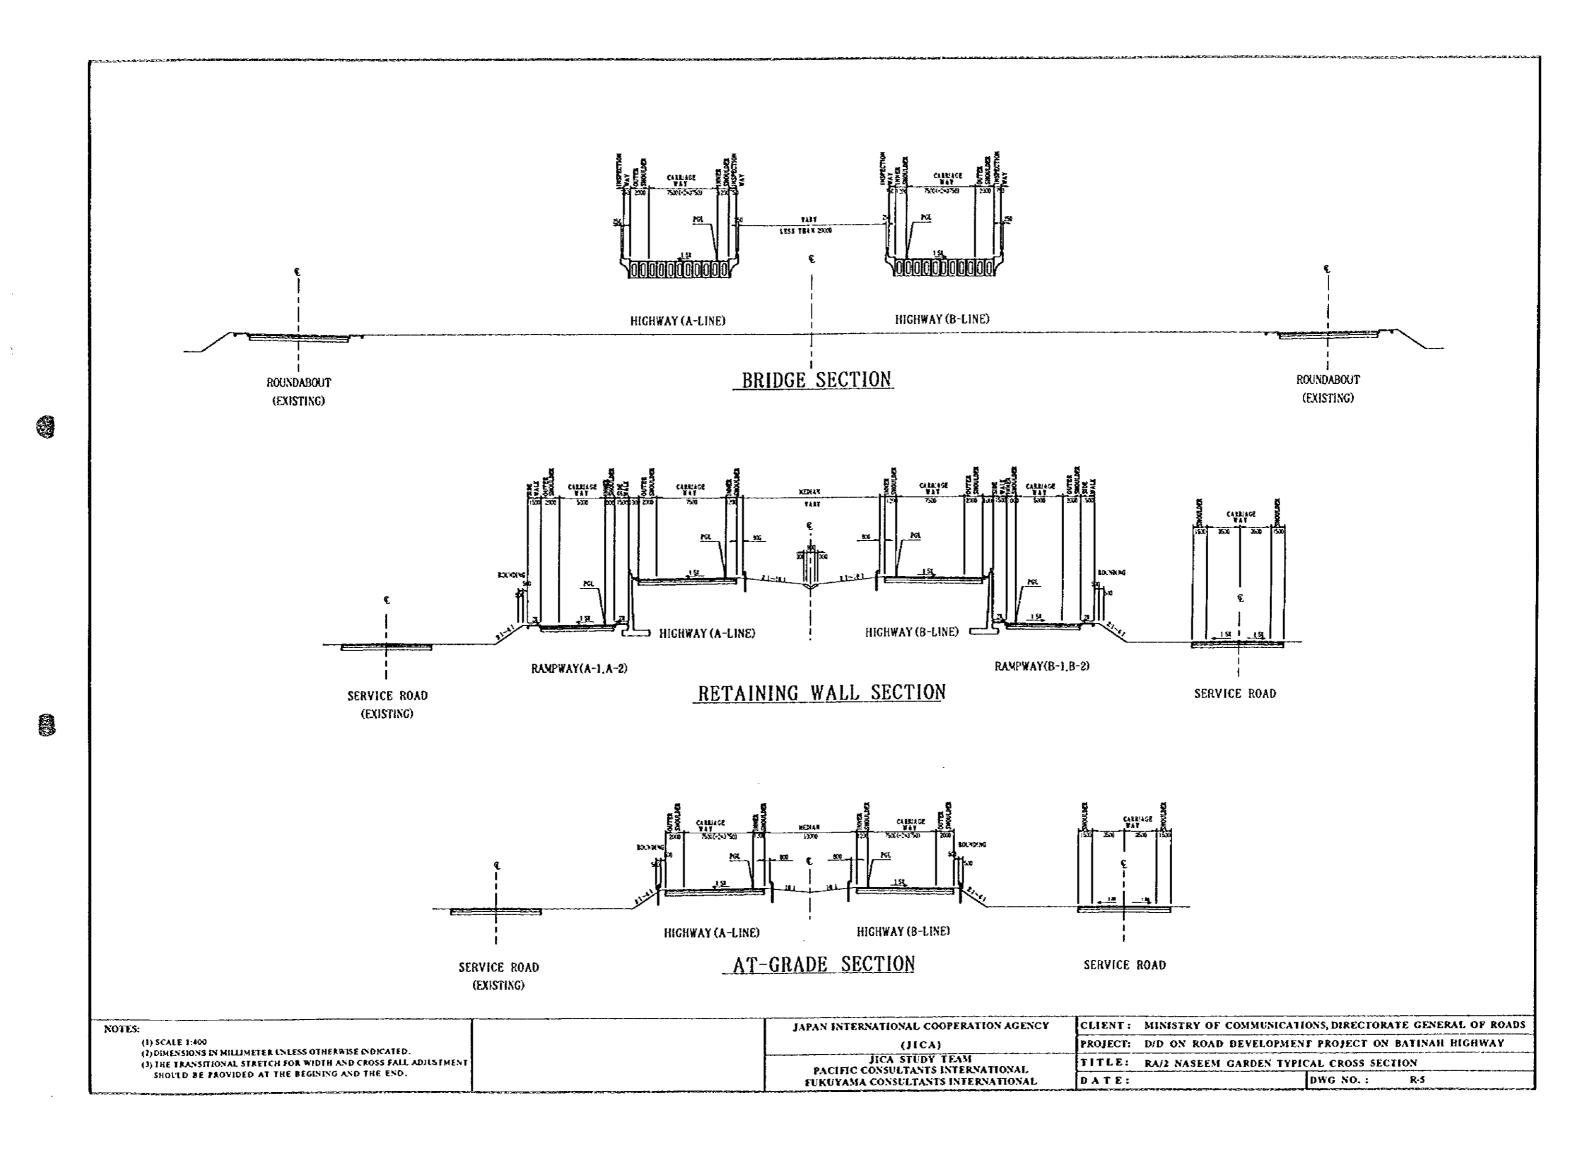

s and coordinates are shown in meters.
- Other dimensions are shown in millimeters

NOTES:

JAPAN INTERNATIONAL COOPERATION AGENCY
(JICA)

PROJECT: D.D ON ROAD DEVELOPMENT PROJECT ON BATINAH HIGHWAY

JICA STUDY TEAM
PACIFIC CONSULTANTS INTERNATIONAL
FUKUYAMA CONSULTANTS INTERNATIONAL

DATE

CLIENT: MINISTRY OF COMMUNICATIONS, DIRECTORATE GENERAL OF ROADS
PROJECT: D.D ON ROAD DEVELOPMENT PROJECT ON BATINAH HIGHWAY

THE GENERAL NOTES

DWG NO. G • 4

# FLYOVERS

| R/A- 2 A'Naseem Garden Flyo | ver |
|-----------------------------|-----|
|-----------------------------|-----|

- R/A- 3 Barka Flyover
- R/A- 5 Al Muladdah Flyover
- R/A- 8 Al Khaburah Flyover
- R/A-10 Sham Flyover
- R/A-12 Sohar Flyover
- R/A-14 Falaj Al Qabail Flyover
- R/A-18 Aqr Flyover

A'Naseem Garden
FLYOVER

3





0

3















**(3)** (G) NOTES:





# R/A-2A' NASEEM GARDEN

A-LINE





(SS)

(B)

69

JAPAN INTERNATIONA

JICA ST PACIFIC CONSULTA FUKUYAMA CONSUL



### A - L I N E



JAPAN INTERNATIONAL COOPERATION AGENCY

(JICA)

CLIENT: MINISTRY OF COMMUNICATIONS, DIRECTORATE GENERAL OF ROADS

PROJECT: D/D ON ROAD DEVELOPMENT PROJECT ON BATINAH HIGHWAY

JICA STUDY TEAM
PACIFIC CONSULTANTS INTERNATIONAL
FUKUYAMA CONSULTANTS INTERNATIONAL
DATE

CLIENT: MINISTRY OF COMMUNICATIONS, DIRECTORATE GENERAL OF ROADS

TITLE FRAMING PLAN RA72 AT A-LINE
DATE

DWGNO. B-3

A'NASEEM GARDEN (A) SECTION A1-GE1 A1-S1 P1-GE1 A1 C4 PI-SI PI P1-GE2 P1-S2 C11 P2-S1 P2-0 STATION 1+ 61.0000 1+ 61.0500 1+ 61.5000 1+ 77.0000 1+92.5000 1+92.9500 1+93.0000 1+93.0500 1+93.5000 1+108.9965 1+124.5000 1+124. X 0.0362 0.0862 0.5362