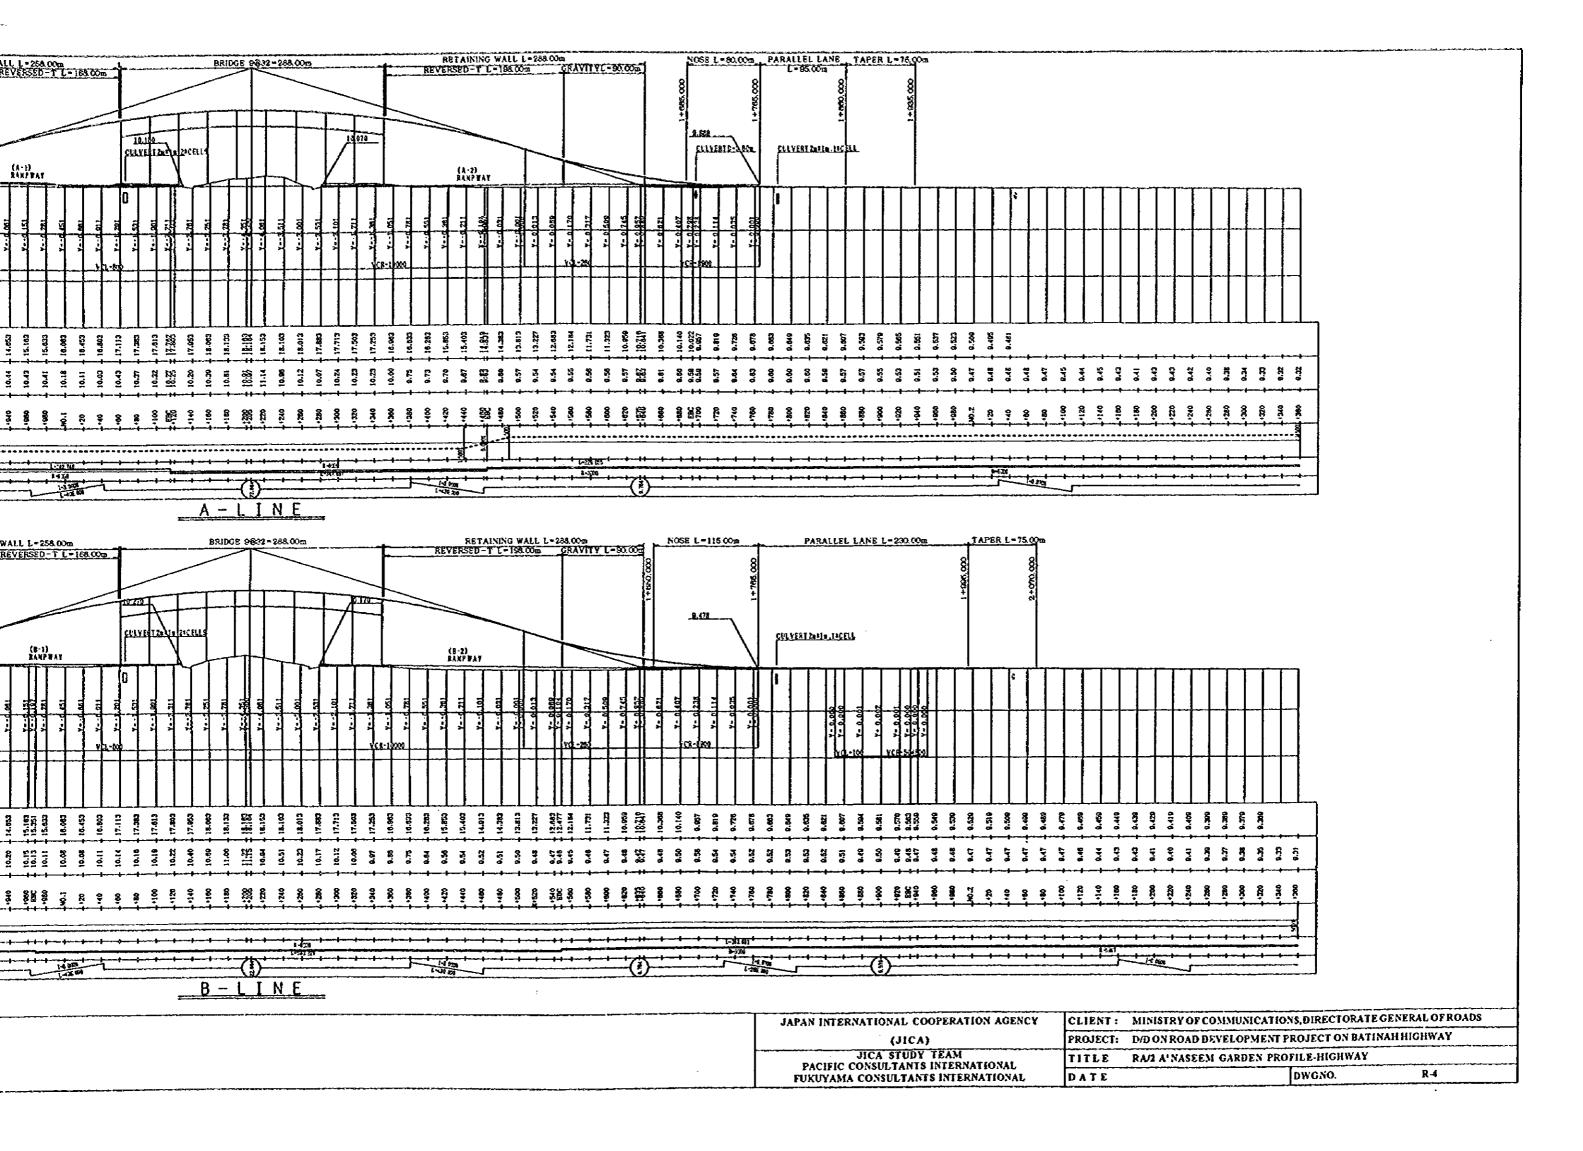

ons and coordinates are shown in meters.
- Other dimensions are shown in millimeters

NOTES:

JAPAN INTERNATIONAL COOPERATION AGENCY
(JICA)

PROJECT: D.D ON ROAD DEVELOPMENT PROJECT ON BATINAH HIGHWAY

JICA STUDY TEAM
PACIFIC CONSULTANTS INTERNATIONAL
FUKUYAMA CONSULTANTS INTERNATIONAL

DATE

CLIENT: MINISTRY OF COMMUNICATIONS, DIRECTORATE GENERAL OF ROADS
PROJECT: D.D ON ROAD DEVELOPMENT PROJECT ON BATINAH HIGHWAY

THE GENERAL NOTES

DWG NO. G • 4

# FLYOVERS

| R/A- 2 A'Naseem Garden Flyo | ver |
|-----------------------------|-----|
|-----------------------------|-----|

- R/A- 3 Barka Flyover
- R/A- 5 Al Muladdah Flyover
- R/A- 8 Al Khaburah Flyover
- R/A-10 Sham Flyover
- R/A-12 Sohar Flyover
- R/A-14 Falaj Al Qabail Flyover
- R/A-18 Aqr Flyover

A'Naseem Garden
FLYOVER

3





0

3















**(3)** (G) NOTES:





# R/A-2A' NASEEM GARDEN

A-LINE





(SS)

(B)

69

JAPAN INTERNATIONA

JICA ST PACIFIC CONSULTA FUKUYAMA CONSUL



### A - L I N E



JAPAN INTERNATIONAL COOPERATION AGENCY

(JICA)

CLIENT: MINISTRY OF COMMUNICATIONS, DIRECTORATE GENERAL OF ROADS

PROJECT: D/D ON ROAD DEVELOPMENT PROJECT ON BATINAH HIGHWAY

JICA STUDY TEAM
PACIFIC CONSULTANTS INTERNATIONAL
FUKUYAMA CONSULTANTS INTERNATIONAL
DATE

CLIENT: MINISTRY OF COMMUNICATIONS, DIRECTORATE GENERAL OF ROADS

TITLE FRAMING PLAN RA72 AT A-LINE
DATE

DWGNO. B-3

A'NASEEM GARDEN (A) SECTION A1-GE1 A1-S1 P1-GE1 A1 C4 PI-SI PI P1-GE2 P1-S2 C11 P2-S1 P2-0 STATION 1+ 61.0000 1+ 61.0500 1+ 61.5000 1+ 77.0000 1+92.5000 1+92.9500 1+93.0000 1+93.0500 1+93.5000 1+108.9965 1+124.5000 1+124. X 0.0362 0.0862 0.536