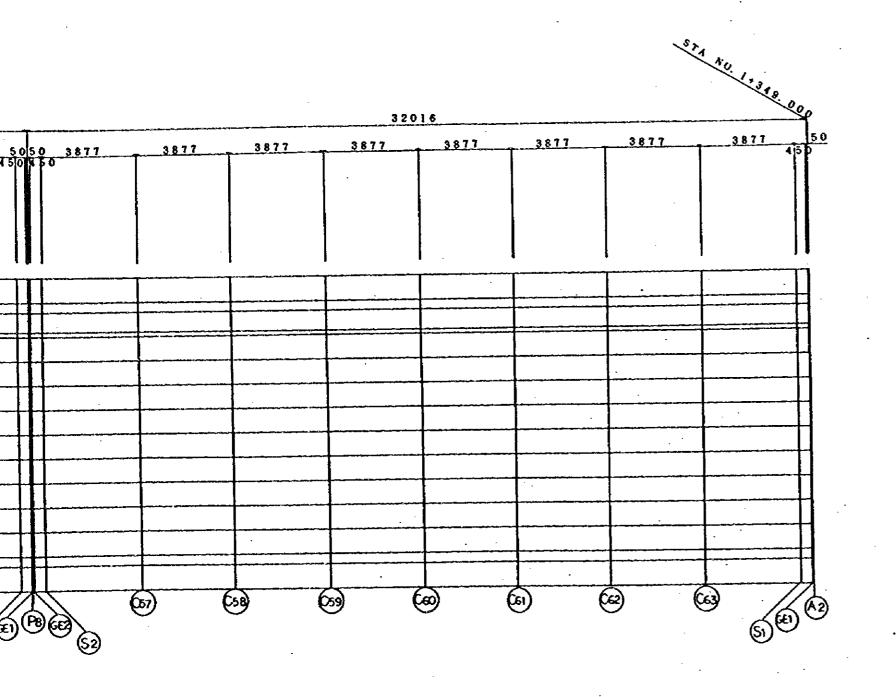

17.4704    | 17.4698    | 17.4692    | 17.4642    | 17.2778              | 17.0674    | 17.0609    | 17.0602    |
|                  |            |            |            |           |            |            |            |                                        |            |            |            |            |                      |            |            |            |

•

IAPAN INTERNATIONAL COOPERATION AGENCY

(JICA)

FIGA STUDY YEAM

PACIFIC CONSULTANTS INTERNATIONAL

PURCHYAMA CONSULTANTS INTERNATIONAL

PATE

PATE

PATE

STUDY STAM

PATE

PATE

PATE

SWGNG.

B-4

(11) (12)

NOTES;



# R/A-2A' NASEEM B-LINE



# A-2A' NASEEM GARDEN B-LINE







JAPAN INTERNATIONAL COOPERATION AGENCY
(JICA)

JICA STUDY TEAM

PACIFIC CONSULTANTS INTERNATIONAL
FUXUYAMA CONSULTANTS INTERNATIONAL



## B-LINE



|                                                   | -        |                                                          |
|---------------------------------------------------|----------|----------------------------------------------------------|
| JAPAN INTERNATIONAL COOPERATION AGENCY            | CLIENT:  | MINISTRY OF COMMUNICATIONS, DIRECTORATE GENERAL OF ROADS |
| (JICA)                                            | PROJECT: | DID ON ROAD DEVELOPMENT PROJECT ON BATINAB BIGHWAY       |
| JICA STUDY TEAM PACIFIC CONSULTANTS INTERNATIONAL | TITLE    | FRAMING PLAN RAWS AT B-LINE                              |
| FUKUYAMA CONSULTANTS INTERNATIONAL                | DATE     | DWGNO, B-5                                               |