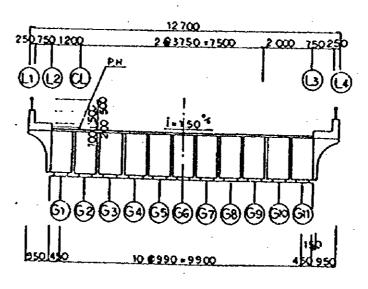

17.4698    | 17.4692    | 17.4642    | 17.2778              | 17.0674    | 17.0609    | 17.0602    |
|                  |            |            |            |           |            |            |            |                                        |            |            |            |            |                      |            |            |            |

•

IAPAN INTERNATIONAL COOPERATION AGENCY

(JICA)

FIGA STUDY YEAM

PACIFIC CONSULTANTS INTERNATIONAL

PURCHYAMA CONSULTANTS INTERNATIONAL

PATE

PATE

PATE

STUDY STAM

PATE

PATE

PATE

SWGNG.

B-4

(11) (12)

NOTES;



# R/A-2A' NASEEM B-LINE



# A-2A' NASEEM GARDEN B-LINE







JAPAN INTERNATIONAL COOPERATION AGENCY
(JICA)

JICA STUDY TEAM

PACIFIC CONSULTANTS INTERNATIONAL
FUXUYAMA CONSULTANTS INTERNATIONAL



## B-LINE



|                                                   | -        |                                                          |
|---------------------------------------------------|----------|----------------------------------------------------------|
| JAPAN INTERNATIONAL COOPERATION AGENCY            | CLIENT:  | MINISTRY OF COMMUNICATIONS, DIRECTORATE GENERAL OF ROADS |
| (JICA)                                            | PROJECT: | DID ON ROAD DEVELOPMENT PROJECT ON BATINAB BIGHWAY       |
| JICA STUDY TEAM PACIFIC CONSULTANTS INTERNATIONAL | TITLE    | FRAMING PLAN RAWS AT B-LINE                              |
| FUKUYAMA CONSULTANTS INTERNATIONAL                | DATE     | DWGNO, B-5                                               |