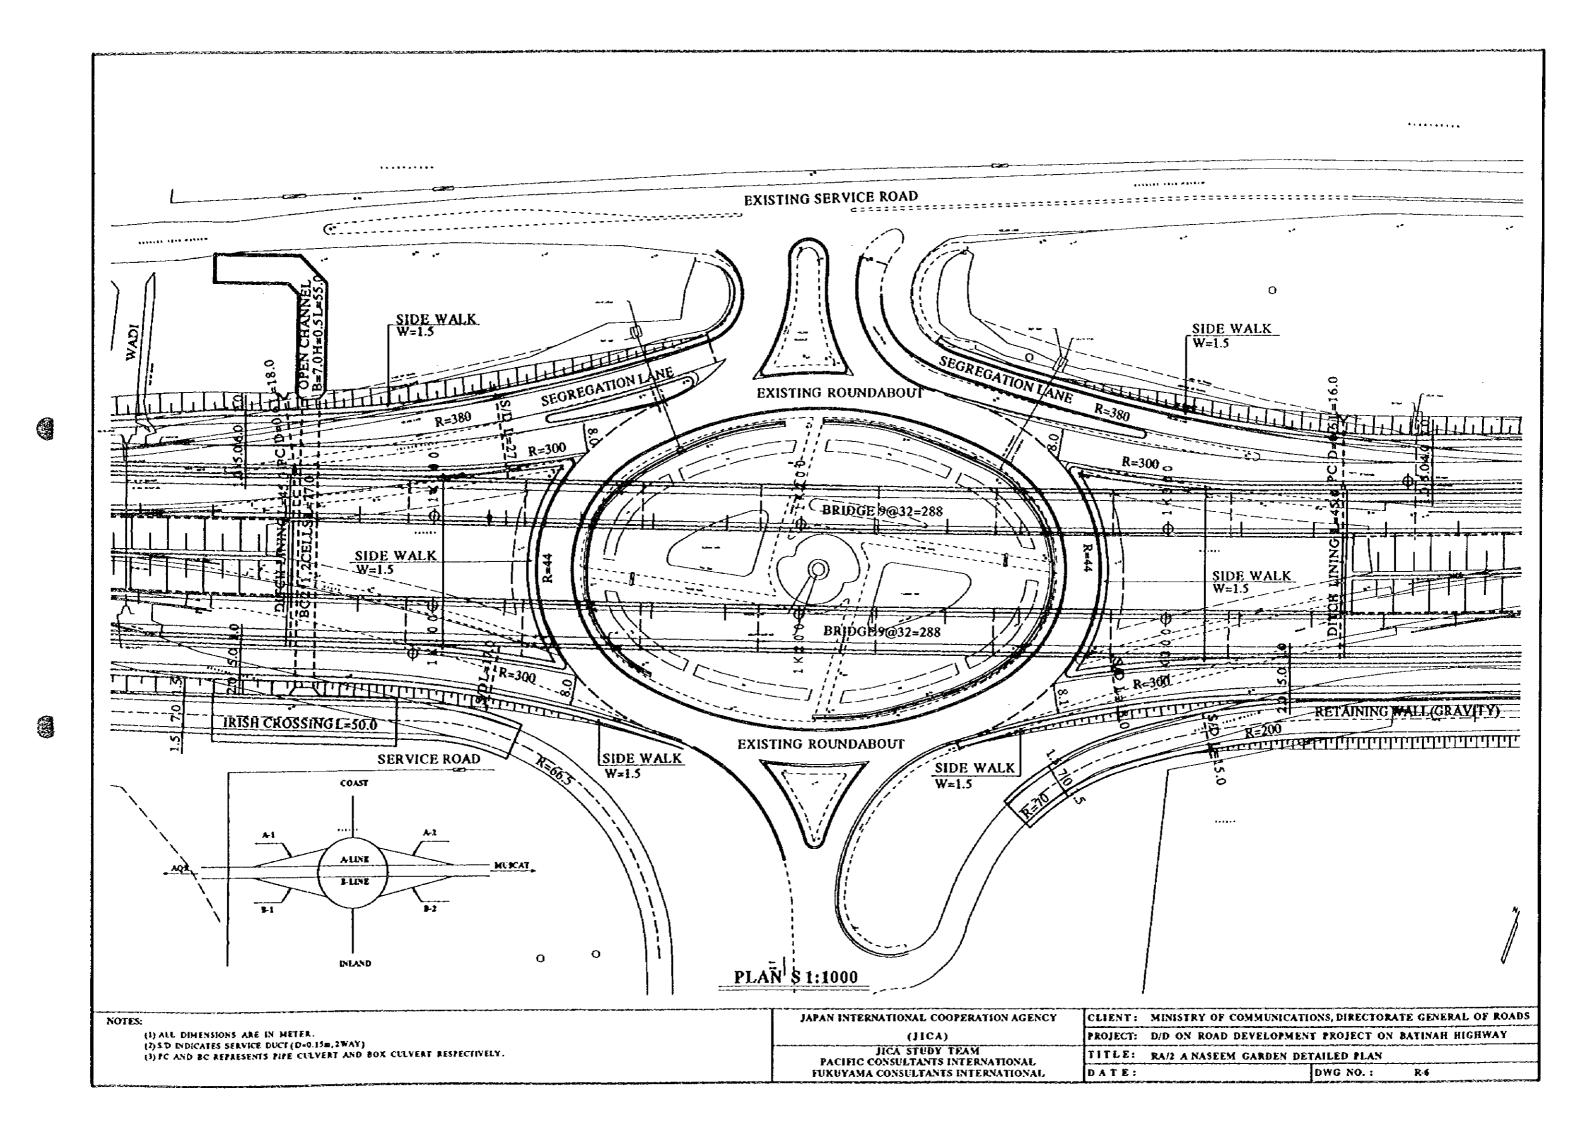

and coordinates are shown in meters.
- Other dimensions are shown in millimeters

NOTES:

JAPAN INTERNATIONAL COOPERATION AGENCY
(JICA)

PROJECT: D.D ON ROAD DEVELOPMENT PROJECT ON BATINAH HIGHWAY

JICA STUDY TEAM
PACIFIC CONSULTANTS INTERNATIONAL
FUKUYAMA CONSULTANTS INTERNATIONAL

DATE

CLIENT: MINISTRY OF COMMUNICATIONS, DIRECTORATE GENERAL OF ROADS
PROJECT: D.D ON ROAD DEVELOPMENT PROJECT ON BATINAH HIGHWAY

THE GENERAL NOTES

DWG NO. G • 4

# FLYOVERS

| R/A- 2 A'Naseem Garden Flyo | ver |
|-----------------------------|-----|
|-----------------------------|-----|

- R/A- 3 Barka Flyover
- R/A- 5 Al Muladdah Flyover
- R/A- 8 Al Khaburah Flyover
- R/A-10 Sham Flyover
- R/A-12 Sohar Flyover
- R/A-14 Falaj Al Qabail Flyover
- R/A-18 Aqr Flyover

A'Naseem Garden
FLYOVER

3





0

3















**(3)** (G) NOTES:





# R/A-2A' NASEEM GARDEN

A-LINE





(SS)

(B)

69

JAPAN INTERNATIONA

JICA ST PACIFIC CONSULTA FUKUYAMA CONSUL



### A - L I N E



JAPAN INTERNATIONAL COOPERATION AGENCY

(JICA)

CLIENT: MINISTRY OF COMMUNICATIONS, DIRECTORATE GENERAL OF ROADS

PROJECT: D/D ON ROAD DEVELOPMENT PROJECT ON BATINAH HIGHWAY

JICA STUDY TEAM
PACIFIC CONSULTANTS INTERNATIONAL
FUKUYAMA CONSULTANTS INTERNATIONAL
DATE

CLIENT: MINISTRY OF COMMUNICATIONS, DIRECTORATE GENERAL OF ROADS

TITLE FRAMING PLAN RA72 AT A-LINE
DATE

DWGNO. B-3

A'NASEEM GARDEN (A) SECTION A1-GE1 A1-S1 P1-GE1 A1 C4 PI-SI PI P1-GE2 P1-S2 C11 P2-S1 P2-0 STATION 1+ 61.0000 1+ 61.0500 1+ 61.5000 1+ 77.0000 1+92.5000 1+92.9500 1+93.0000 1+93.0500 1+93.5000 1+108.9965 1+124.5000 1+124. X 0.0362 0.0862 0.5362 16