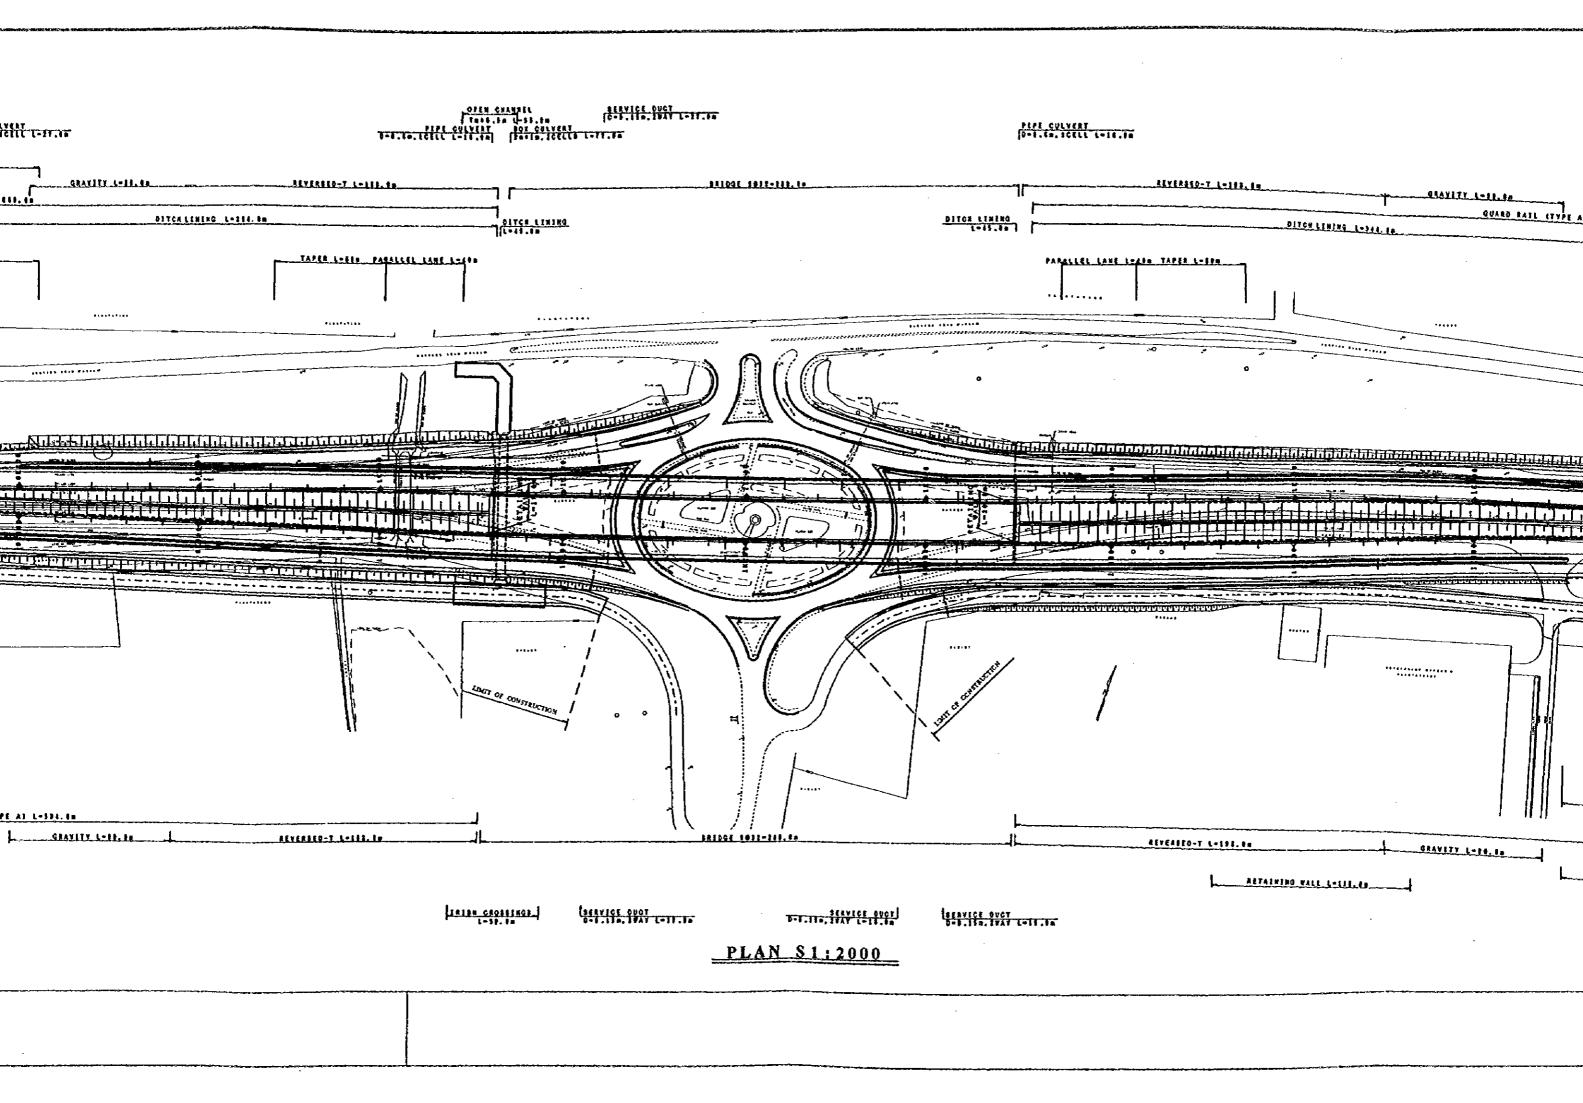

ns, staitions and coordinates are shown in meters.
- Other dimensions are shown in millimeters

NOTES:

JAPAN INTERNATIONAL COOPERATION AGENCY
(JICA)

PROJECT: D.D ON ROAD DEVELOPMENT PROJECT ON BATINAH HIGHWAY

JICA STUDY TEAM
PACIFIC CONSULTANTS INTERNATIONAL
FUKUYAMA CONSULTANTS INTERNATIONAL

DATE

CLIENT: MINISTRY OF COMMUNICATIONS, DIRECTORATE GENERAL OF ROADS
PROJECT: D.D ON ROAD DEVELOPMENT PROJECT ON BATINAH HIGHWAY

THE GENERAL NOTES

DWG NO. G • 4

# FLYOVERS

| R/A- 2 A'Naseem Garden Flyo | ver |
|-----------------------------|-----|
|-----------------------------|-----|

- R/A- 3 Barka Flyover
- R/A- 5 Al Muladdah Flyover
- R/A- 8 Al Khaburah Flyover
- R/A-10 Sham Flyover
- R/A-12 Sohar Flyover
- R/A-14 Falaj Al Qabail Flyover
- R/A-18 Aqr Flyover

A'Naseem Garden
FLYOVER

3





0

3















**(3)** (G) NOTES:





# R/A-2A' NASEEM GARDEN

A-LINE





(SS)

(B)

69

JAPAN INTERNATIONA

JICA ST PACIFIC CONSULTA FUKUYAMA CONSUL



### A - L I N E



JAPAN INTERNATIONAL COOPERATION AGENCY

(JICA)

CLIENT: MINISTRY OF COMMUNICATIONS, DIRECTORATE GENERAL OF ROADS

PROJECT: D/D ON ROAD DEVELOPMENT PROJECT ON BATINAH HIGHWAY

JICA STUDY TEAM
PACIFIC CONSULTANTS INTERNATIONAL
FUKUYAMA CONSULTANTS INTERNATIONAL
DATE

CLIENT: MINISTRY OF COMMUNICATIONS, DIRECTORATE GENERAL OF ROADS

TITLE FRAMING PLAN RA72 AT A-LINE
DATE

DWGNO. B-3

A'NASEEM GARDEN (A) SECTION A1-GE1 A1-S1 P1-GE1 A1 C4 PI-SI PI P1-GE2 P1-S2 C11 P2-S1 P2-0 STATION 1+ 61.0000 1+ 61.0500 1+ 61.5000 1+ 77.0000 1+92.5000 1+92.9500 1+93.0000 1+93.0500 1+93.5000 1+108.9965 1+124.5000 1+124. X 0.0362 0.