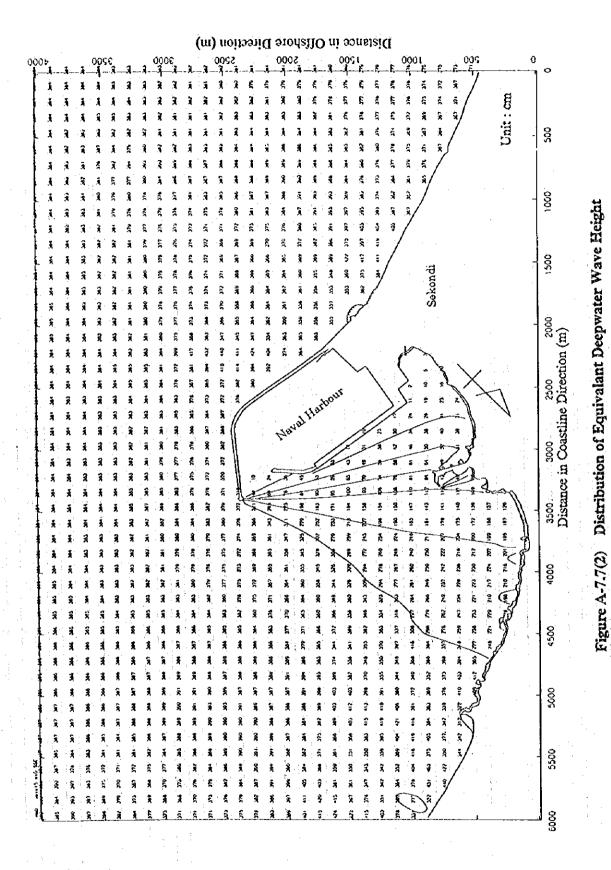

|                                              |          | <u> </u>   | <u> </u>  | <u> </u> |       |
| TOTAL     | ا نا | <u>.</u> | 02                      | 02 | 01       | ļ <u>.</u> | 0.1      | 0.3     | <u> </u> | 478 | 44.3 | 26       | 3 2                                          | 0.1      | 0.7        | 0.2       | 03       | 100 0 |

NUMBER OF OBSERVATIONS: 3333 (NOTE: \*\*\* = < .05 PERCENT



Figure A-7.4 Wave Rose of Offshore Waves in Sekondi (annual)



LEGEND

more than 3.0m 2.0-3.0m 1.0-2.0m

0.0-1.0m

Figure A-7.5(1) Monthly Wave Rose of Offshore Wave in Sekondi (1)



## LEGEND

more than 3.0m 2.0-3.0m

1.0-2.0m 0.0-1.0m Figure A-7.5(2) Monthly Wave Rose of Offshore Wave in Sckondi (2)



(S, Ho=3.7m, To=12.0sec)

A-52



A-53



(SSE, Ho=3.7m, To=12.0sec)

A-54



A-55



Figure A-7.8(1) Distribution of Wave Direction (SE, Ho=3.7m, To=12.0sec)



Figure A-7.8(2) Distribution of Equivalant Deepwater Wave Height (SE, Ho=3.7m, To=12.0sec)



Figure A-7.9 Wave Height Distribution in Sekondi Bay



Figure A-7.10(1) Current Observation (April 16 to April 18, 1996)



Figure A-7.10(2) Current Observation (July 30 to August 1, 1996)



Ebb Tide ( July 30, 1996)



Flood Tide (July 31, 1996)

Figure A-7.11 Track of Floats



Figure A-7.12 Location of Boring Points

Figure A-7.13 Boring Logs

LEGEND

A-63

Table A-7.5 Thickness of Overburden

| BH<br>No. | Thickness of overburden(m) | BH<br>No. | Thickness of overburden(m) |
|-----------|----------------------------|-----------|----------------------------|
| 1         |                            | 6