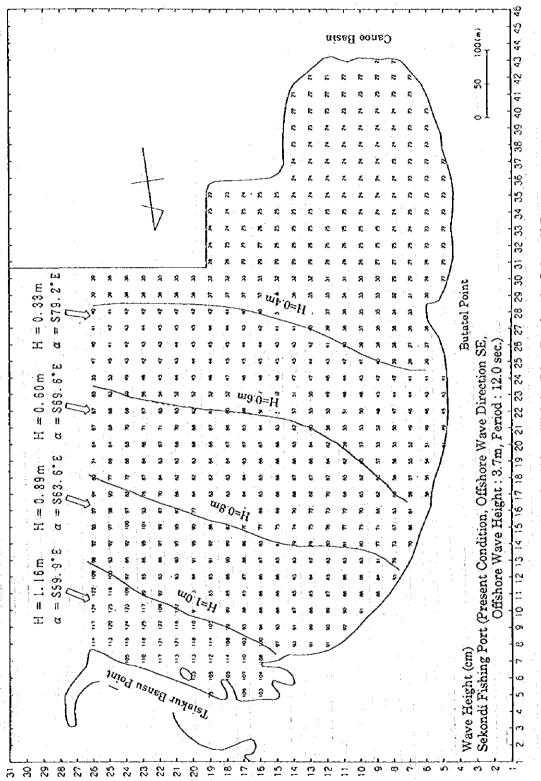

| ļ <u>.</u> | 0.1      | 0.3     | <u> </u> | 478 | 44.3 | 26       | 3 2                                          | 0.1      | 0.7        | 0.2       | 03       | 100 0 |

NUMBER OF OBSERVATIONS: 3333 (NOTE: \*\*\* = < .05 PERCENT



Figure A-7.4 Wave Rose of Offshore Waves in Sekondi (annual)



LEGEND

more than 3.0m 2.0-3.0m 1.0-2.0m

0.0-1.0m

Figure A-7.5(1) Monthly Wave Rose of Offshore Wave in Sekondi (1)



## LEGEND

more than 3.0m 2.0-3.0m

1.0-2.0m 0.0-1.0m Figure A-7.5(2) Monthly Wave Rose of Offshore Wave in Sckondi (2)



(S, Ho=3.7m, To=12.0sec)

A-52



A-53



(SSE, Ho=3.7m, To=12.0sec)

A-54



A-55



Figure A-7.8(1) Distribution of Wave Direction (SE, Ho=3.7m, To=12.0sec)



Figure A-7.8(2) Distribution of Equivalant Deepwater Wave Height (SE, Ho=3.7m, To=12.0sec)



Figure A-7.9 Wave Height Distribution in Sekondi Bay



Figure A-7.10(1) Current Observation (April 16 to April 18, 1996)



Figure A-7.10(2) Current Observation (July 30 to August 1, 1996)



Ebb Tide ( July 30, 1996)



Flood Tide (July 31, 1996)

Figure A-7.11 Track of Floats



Figure A-7.12 Location of Boring Points

Figure A-7.13 Boring Logs

LEGEND

A-63

Table A-7.5 Thickness of Overburden

| BH<br>No. | Thickness of overburden(m) | BH<br>No. | Thickness of overburden(m) |
|-----------|----------------------------|-----------|----------------------------|
| 1         |                            | 6         | 1.8                        |
| 2         | 0.3                        | 7         | 0.0                        |
| 3         | 0.0                        | 8         | 0.2