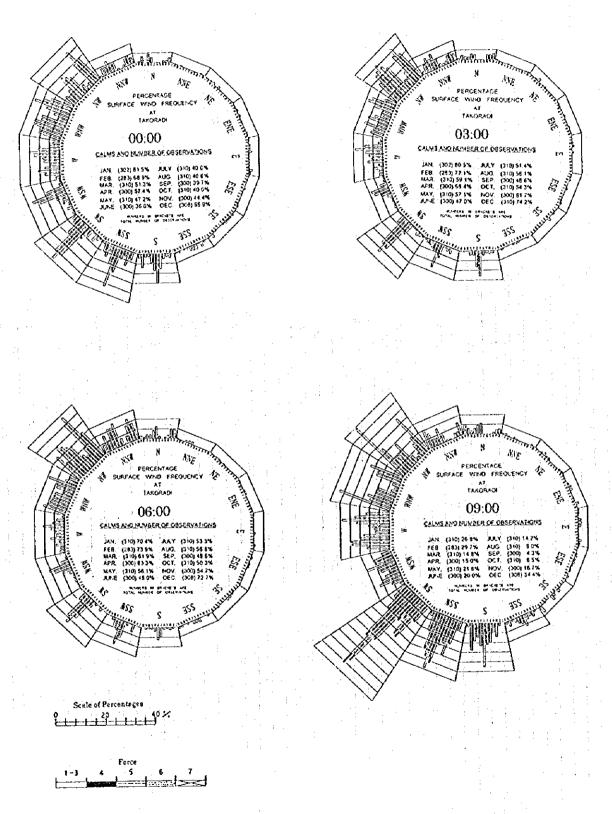

•     |       | •     | <u> </u> |          |          |            |           | 1.4     | 42                    |
| NW            | 12   | 0.4 | 0.1  |       | •     |       |          |          |          |            | ļ <u></u> | 1.7     | 3.1                   |
| NNW           | 06   | 0.2 | 0.1  | -     |       |       |          | <u> </u> |          |            |           | 0.8     | 2.9                   |
| CIM           |      |     |      |       |       |       | <u> </u> |          | <u> </u> | ļ <u> </u> |           | 35.6    | <u> </u>              |
| ALL           | 20.1 | 223 | 17.1 | 4.5   | 0 2   | · .   | •        |          | 0.1      | 1 •        | <u> </u>  | 100     | 3.7                   |

<sup>\* =</sup> PERCENT < 0.05



Figure A-7.1 Wind Rose (annual)



Figure A-7.2(1) Wind Rose at every Three Hours (1)



A-45

Table A-7.2 Results of Tide Harmonic Analysis (15 days)

Region

: TAKORADI

Observation Point

: Takoradi Port

Latitude

: 4 53' 5" N

Longitude

1 44' 42" W

Observation Period

: March 29 to April 12, 1996

Base Time

: 0:00 time

Datum Level

: C.D.L. of Takoradi

| Component<br>Tides | Amplitude (cm) | Lag Angle ( ` ) |
|--------------------|----------------|-----------------|
| M2                 | 47.7           | 107.1           |
| S2                 | 16.3           | 138.2           |
| К2                 | 4.4            | 138.2           |
| N2                 | 8.7            | 105.2           |
| K1                 | 14.3           | 355.1           |
| O1                 | 2.8            | 340.8           |
| P1