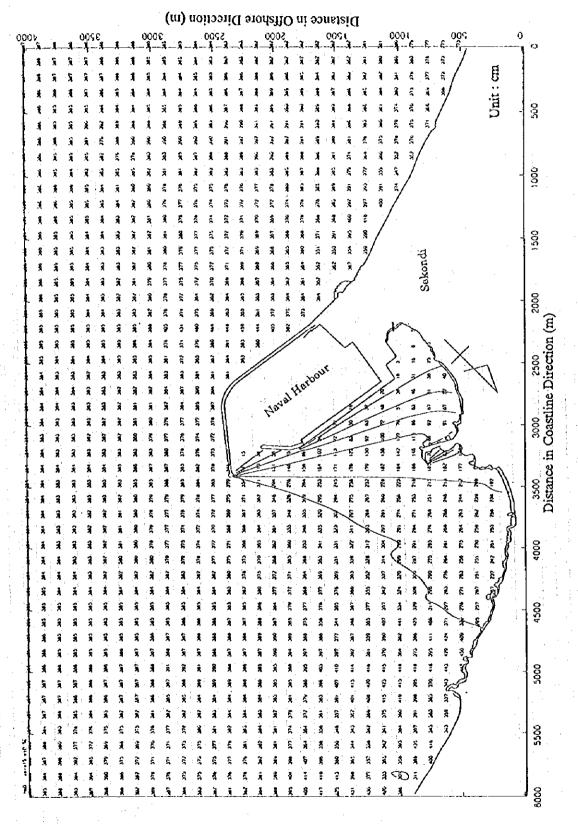

>  | <u> </u> |       |
| TOTAL     | ا نا | <u>.</u> | 02                      | 02 | 01       | ļ <u>.</u> | 0.1      | 0.3     | <u> </u> | 478 | 44.3 | 26       | 3 2                                          | 0.1      | 0.7        | 0.2       | 03       | 100 0 |

NUMBER OF OBSERVATIONS: 3333 (NOTE: \*\*\* = < .05 PERCENT



Figure A-7.4 Wave Rose of Offshore Waves in Sekondi (annual)



LEGEND

more than 3.0m 2.0-3.0m 1.0-2.0m

0.0-1.0m

Figure A-7.5(1) Monthly Wave Rose of Offshore Wave in Sekondi (1)



## LEGEND

more than 3.0m 2.0-3.0m

1.0-2.0m 0.0-1.0m Figure A-7.5(2) Monthly Wave Rose of Offshore Wave in Sckondi (2)



(S, Ho=3.7m, To=12.0sec)

A-52



A-53



(SSE, Ho=3.7m, To=12.0sec)

A-54



A-55



Figure A-7.8(1) Distribution of Wave Direction (SE, Ho=3.7m, To=12.0sec)



Figure A-7.8(2) Distribution of Equivalant Deepwater Wave Height (SE, Ho=3.7m, To=12.0sec)



Figure A-7.9 Wave Height Distribution in Sekondi Bay



Figure A-7.10(1) Current Observation (April 16 to April 18, 1996)



Figure A-7.10(2) Current Observation (July 30 to August 1, 1996)



Ebb Tide ( July 30, 1996)



Flood Tide (July 31, 1996)

Figure A-7.11 Track of Floats



Figure A-7.12 Location of Boring Points

Figure A-7.13 Boring Logs

LEGEND

A-63

Table A-7.5 Thickness of Overburden

| BH<br>No. | Thickness of overburden(m) | BH<br>No. | Thickness of overburden(m) |
|-----------|----------------------------|-----------|----------------------------|
| 1         |                            | 6         | 1.8                        |
| 2         | 0.3                        | 7