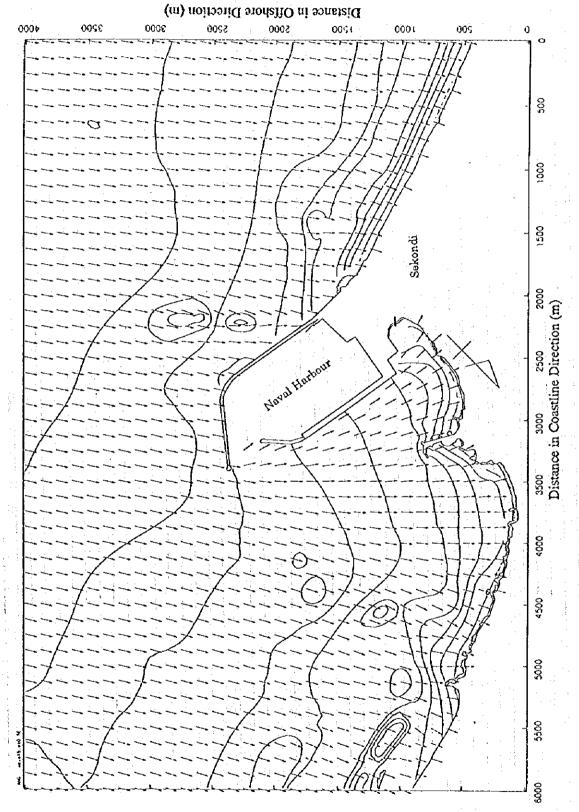

|          | <u> </u>   | <u> </u>  | <u> </u> |       |
| TOTAL     | ا نا | <u>.</u> | 02                      | 02 | 01       | ļ <u>.</u> | 0.1      | 0.3     | <u> </u> | 478 | 44.3 | 26       | 3 2                                          | 0.1      | 0.7        | 0.2       | 03       | 100 0 |

NUMBER OF OBSERVATIONS: 3333 (NOTE: \*\*\* = < .05 PERCENT



Figure A-7.4 Wave Rose of Offshore Waves in Sekondi (annual)



LEGEND

more than 3.0m 2.0-3.0m 1.0-2.0m

0.0-1.0m

Figure A-7.5(1) Monthly Wave Rose of Offshore Wave in Sekondi (1)



## LEGEND

more than 3.0m 2.0-3.0m

1.0-2.0m 0.0-1.0m Figure A-7.5(2) Monthly Wave Rose of Offshore Wave in Sckondi (2)



(S, Ho=3.7m, To=12.0sec)

A-52



A-53



(SSE, Ho=3.7m, To=12.0sec)

A-54



A-55



Figure A-7.8(1) Distribution of Wave Direction (SE, Ho=3.7m, To=12.0sec)



Figure A-7.8(2) Distribution of Equivalant Deepwater Wave Height (SE, Ho=3.7m, To=12.0sec)



Figure A-7.9 Wave Height Distribution in Sekondi Bay



Figure A-7.10(1) Current Observation (April 16 to April 18, 1996)



Figure A-7.10(2) Current Observation (July 30 to August 1, 1996)



Ebb Tide ( July 30, 1996)



Flood Tide (July 31, 1996)

Figure A-7.11 Track of Floats



Figure A-7.12 Location of Boring Points

Figure A-7.13 Boring Logs

LEGEND

A-63

Table A-7.5 Thickness of Overburden

| BH<br>No. | Thickness of overburden(m) | BH<br>No. | Thickness of overburden(m) |
|-----------|----------------------------|-----------|----------------------------|
| 1         |                            | 6         | 1.8