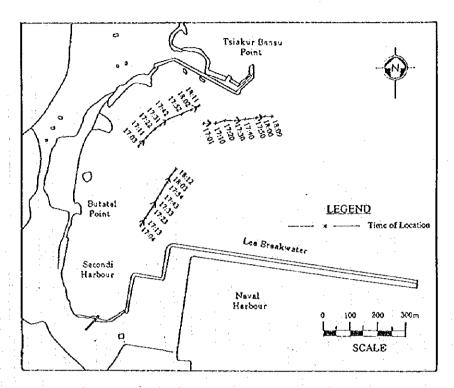

TIONS: 3333 (NOTE: \*\*\* = < .05 PERCENT



Figure A-7.4 Wave Rose of Offshore Waves in Sekondi (annual)



LEGEND

more than 3.0m 2.0-3.0m 1.0-2.0m

0.0-1.0m

Figure A-7.5(1) Monthly Wave Rose of Offshore Wave in Sekondi (1)



## LEGEND

more than 3.0m 2.0-3.0m

1.0-2.0m 0.0-1.0m Figure A-7.5(2) Monthly Wave Rose of Offshore Wave in Sckondi (2)



(S, Ho=3.7m, To=12.0sec)

A-52



A-53



(SSE, Ho=3.7m, To=12.0sec)

A-54



A-55



Figure A-7.8(1) Distribution of Wave Direction (SE, Ho=3.7m, To=12.0sec)



Figure A-7.8(2) Distribution of Equivalant Deepwater Wave Height (SE, Ho=3.7m, To=12.0sec)



Figure A-7.9 Wave Height Distribution in Sekondi Bay



Figure A-7.10(1) Current Observation (April 16 to April 18, 1996)



Figure A-7.10(2) Current Observation (July 30 to August 1, 1996)



Ebb Tide ( July 30, 1996)



Flood Tide (July 31, 1996)

Figure A-7.11 Track of Floats



Figure A-7.12 Location of Boring Points

Figure A-7.13 Boring Logs

LEGEND

A-63

Table A-7.5 Thickness of Overburden

| BH<br>No. | Thickness of overburden(m) | BH<br>No. | Thickness of overburden(m) |
|-----------|----------------------------|-----------|----------------------------|
| 1         |                            | 6         | 1.8                        |
| 2         | 0.3                        | 7         | 0.0                        |
| 3         | 0.0                        | 8         | 0.2                        |
| 4         | 0.0                        | 9         | 0.3                        |
| 5         | 1.5                        |           |                            |