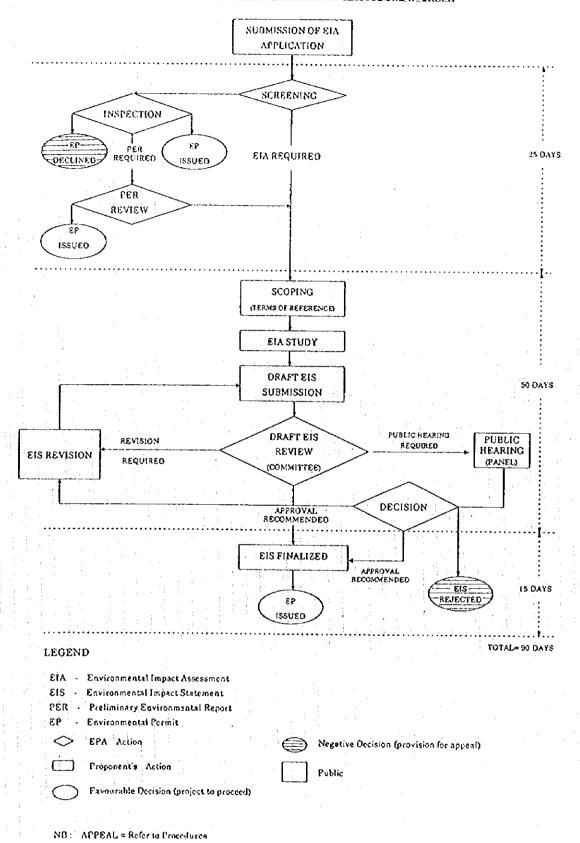

propellers must have rolled up silts with smaller diameter.

#### (2) Distribution of Specific Gravity

Compared to the first survey, there was observed an overall increase similarly in the case of median diameter distribution, indicating the effects of waves.

#### (3) Silt Content

Compared to the result of the first survey, silt decreased at the points #3, #7 and #12. These points correspond to the changes in the median diameter, showing effects of waves.

#### (4) Distribution of Sorting Coefficient, So

Compared to the result of the first survey, sorting coefficient has apparently become larger at points #3, #6, #7, #8 and #9. This is because sands and gravels with larger diameter became mixed as seen in the diameter curve.

## ADMINISTRATIVE FLOW CHART OF THE EIA PROCEDURE IN CHANA



Figure A-7.15 Administrative Flow Chart of the EIA Procedure



Figure A-7.16 Location of Sampling Point

## Consideration on the Results of Water Quality Analysis

#### 1. First Survey

When the results of water quality analysis near the sea bottom in Sekondi Bay is evaluated based on the environmental quality standard of sea water as given in Table-2.4.14, pH (hydrogenion concentration) is about 8 which is within the critical range and DO (dissolved oxygen) is about 7 mg/l which is also within the critical range. However, COD (chemical oxygen demand) indicates a high value ranging between 570 and 880, which is much higher than the standard. As the sea water was sampled near the bottom using a water sampler, the seabed materials must have rolled up and became mixed in the sampler, to th