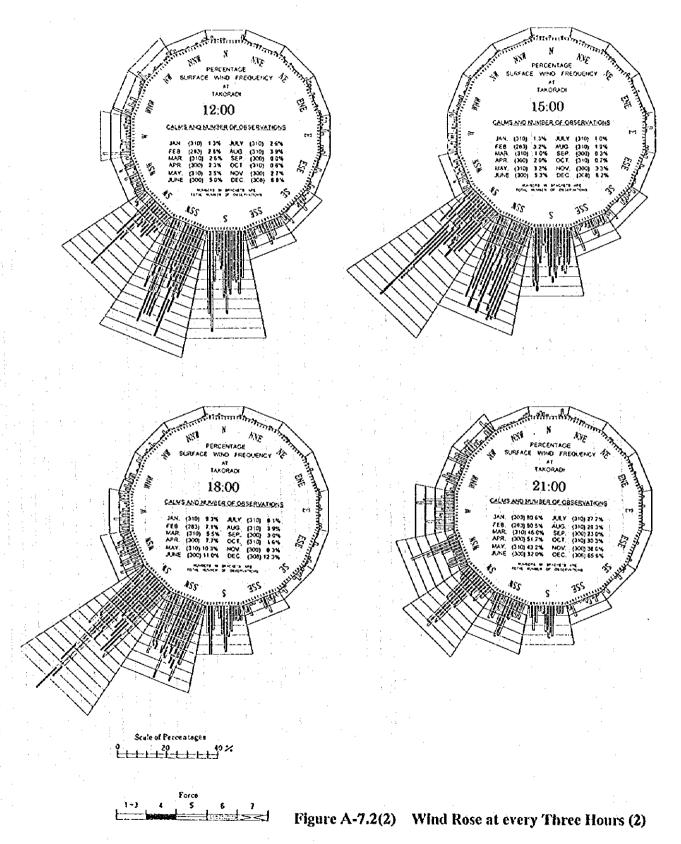

|            |           | 1.4     | 42                    |
| NW            | 12   | 0.4 | 0.1  |       | •     |       |          |          |          |            | ļ <u></u> | 1.7     | 3.1                   |
| NNW           | 06   | 0.2 | 0.1  | -     |       |       |          | <u> </u> |          |            |           | 0.8     | 2.9                   |
| CIM           |      |     |      |       |       |       | <u> </u> |          | <u> </u> | ļ <u> </u> |           | 35.6    | <u> </u>              |
| ALL           | 20.1 | 223 | 17.1 | 4.5   | 0 2   | · .   | •        |          | 0.1      | 1 •        | <u> </u>  | 100     | 3.7                   |

<sup>\* =</sup> PERCENT < 0.05



Figure A-7.1 Wind Rose (annual)



Figure A-7.2(1) Wind Rose at every Three Hours (1)



A-45

Table A-7.2 Results of Tide Harmonic Analysis (15 days)

Region

: TAKORADI

Observation Point

: Takoradi Port

Latitude

: 4 53' 5" N

Longitude

1 44' 42" W

Observation Period

: March 29 to April 12, 1996

Base Time

: 0:00 time

Datum Level

: C.D.L. of Takoradi

| Component<br>Tides | Amplitude (cm) | Lag Angle ( ` ) |
|--------------------|----------------|-----------------|
| M2                 | 47.7           | 107.1           |
| S2                 | 16.3           | 138.2           |
| К2                 | 4.4            | 138.2           |
| N2                 | 8.7            | 105.2           |
| K1                 | 14.3           | 355.1           |
| O1                 | 2.8            | 340.8           |
| P1                 | 4.7            | 355.1           |