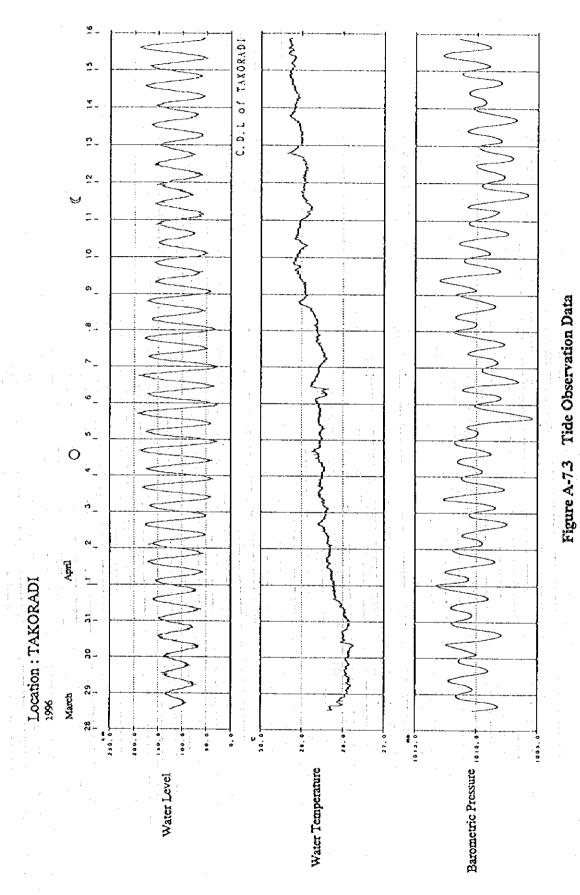

:00 time

Datum Level

: C.D.L. of Takoradi

| Component<br>Tides | Amplitude (cm) | Lag Angle ( ` ) |
|--------------------|----------------|-----------------|
| M2                 | 47.7           | 107.1           |
| S2                 | 16.3           | 138.2           |
| К2                 | 4.4            | 138.2           |
| N2                 | 8.7            | 105.2           |
| K1                 | 14.3           | 355.1           |
| O1                 | 2.8            | 340.8           |
| P1                 | 4.7            | 355.1           |
| Q1                 | 0.3            | 356.8           |
| M4                 | 0.7            | 302.5           |
| MS4                | 0.8            | 24.3            |
| AO                 | 109.5          |                 |



A-47

Table A-7.3 Comparison of Harmonic Constants

|            |                  | ADMIRALTY | OBSERVED VALUE |
|------------|------------------|-----------|----------------|
| M2         | (m)              | 0.45      | 0.477          |
|            | ()               | 107       | 107.1          |
| <b>S2</b>  | (m)              | 0.16      | 0.163          |
|            | ()               | 134       | 138.2          |
| K1         | (m)              | 0.12      | 0.143          |
|            | (*)              | 351       | 355.1          |
| <b>O</b> 1 | (m)              | 0.02      | 0.028          |
|            | $  \   () \    $ | 318       | 340.8          |

According to the result of tide observation, tide characteristics in this region shows a specific pattern of semi-d