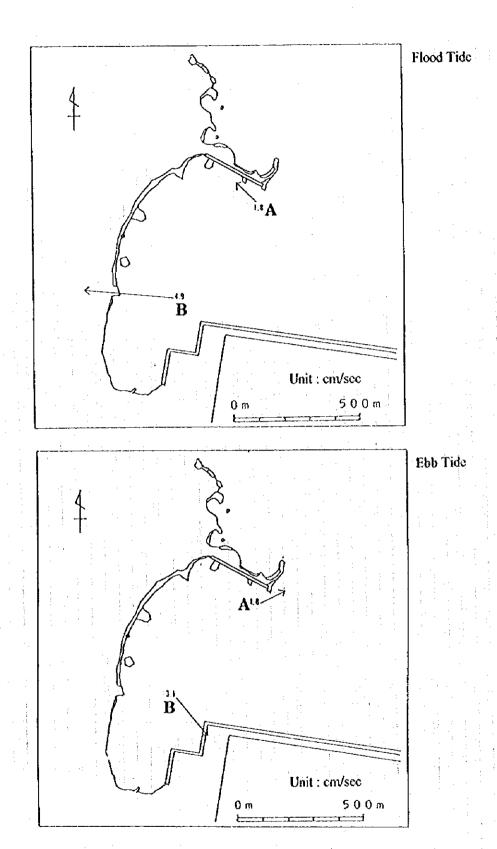

| 0.7        | 0.2       | 03       | 100 0 |

NUMBER OF OBSERVATIONS: 3333 (NOTE: \*\*\* = < .05 PERCENT



Figure A-7.4 Wave Rose of Offshore Waves in Sekondi (annual)



LEGEND

more than 3.0m 2.0-3.0m 1.0-2.0m

0.0-1.0m

Figure A-7.5(1) Monthly Wave Rose of Offshore Wave in Sekondi (1)



## LEGEND

more than 3.0m 2.0-3.0m

1.0-2.0m 0.0-1.0m Figure A-7.5(2) Monthly Wave Rose of Offshore Wave in Sckondi (2)



(S, Ho=3.7m, To=12.0sec)

A-52



A-53



(SSE, Ho=3.7m, To=12.0sec)

A-54



A-55



Figure A-7.8(1) Distribution of Wave Direction (SE, Ho=3.7m, To=12.0sec)



Figure A-7.8(2) Distribution of Equivalant Deepwater Wave Height (SE, Ho=3.7m, To=12.0sec)



Figure A-7.9 Wave Height Distribution in Sekondi Bay



Figure A-7.10(1) Current Observation (April 16 to April 18, 1996)



Figure A-7.10(2) Current Observation (July 30 to August 1, 1996)



Ebb Tide ( July 30, 1996)



Flood Tide (July 31, 1996)

Figure A-7.11 Track of Floats



Figure A-7.12 Location of Boring Points

Figure A-7.13 Boring Logs

LEGEND

A-63

Table A-7.5 Thickness of Overburden

| BH<br>No. | Thickness of overburden(m) | BH<br>No. | Thickness of overburden(m) |
|-----------|----------------------------|-----------|----------------------------|
| 1         |                            | 6         | 1.8                        |
| 2         | 0.3                        | 7         | 0.0                        |
| 3         | 0.0                        | 8         | 0.2                        |
| 4         | 0.0                        | 9         | 0.3                        |
| 5         | 1.5