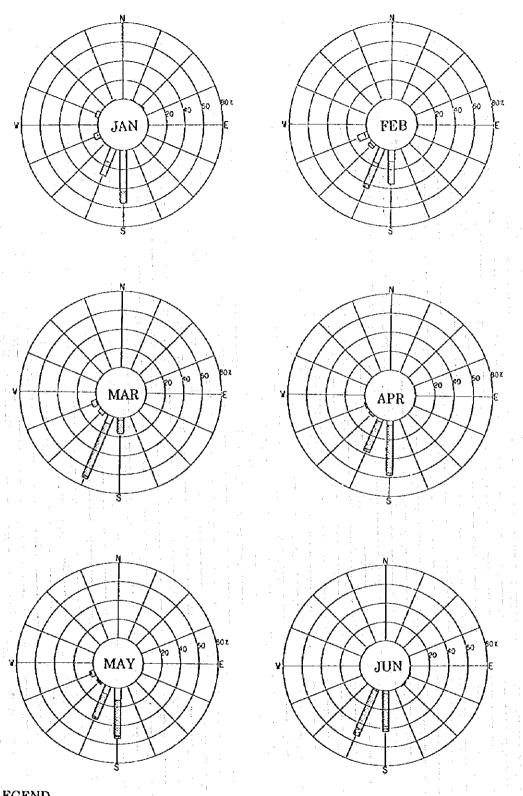

|          |            |          | :<br>   |          | 0.1 | 0.1  | • •      | <u>.                                    </u> |          |            |           |          | 0.2   |
| 35-10     |      |          | <u> </u>                |    |          |            | <u> </u> |         | ļ        |     |      |          |                                              |          | <u> </u>   | <u> </u>  | <u> </u> |       |
| TOTAL     | ا نا | <u>.</u> | 02                      | 02 | 01       | ļ <u>.</u> | 0.1      | 0.3     | <u> </u> | 478 | 44.3 | 26       | 3 2                                          | 0.1      | 0.7        | 0.2       | 03       | 100 0 |

NUMBER OF OBSERVATIONS: 3333 (NOTE: \*\*\* = < .05 PERCENT



Figure A-7.4 Wave Rose of Offshore Waves in Sekondi (annual)



LEGEND

more than 3.0m 2.0-3.0m 1.0-2.0m

0.0-1.0m

Figure A-7.5(1) Monthly Wave Rose of Offshore Wave in Sekondi (1)



## LEGEND

more than 3.0m 2.0-3.0m

1.0-2.0m 0.0-1.0m Figure A-7.5(2) Monthly Wave Rose of Offshore Wave in Sckondi (2)



(S, Ho=3.7m, To=12.0sec)

A-52



A-53



(SSE, Ho=3.7m, To=12.0sec)

A-54



A-55



Figure A-7.8(1) Distribution of Wave Direction (SE, Ho=3.7m, To=12.0sec)



Figure A-7.8(2) Distribution of Equivalant Deepwater Wave Height (SE, Ho=3.7m, To=12.0sec)



Figure A-7.9 Wave Height Distribution in Sekondi Bay



Figure A-7.10(1) Current Observation (April 16 to April 18, 1996)



Figure A-7.10(2) Current Observation (July 30 to August 1, 1996)



Ebb Tide ( July 30, 1996)



Flood Tide (July 31, 1996)

Figure A-7.11 Track of Floats



Figure A-7.12 L