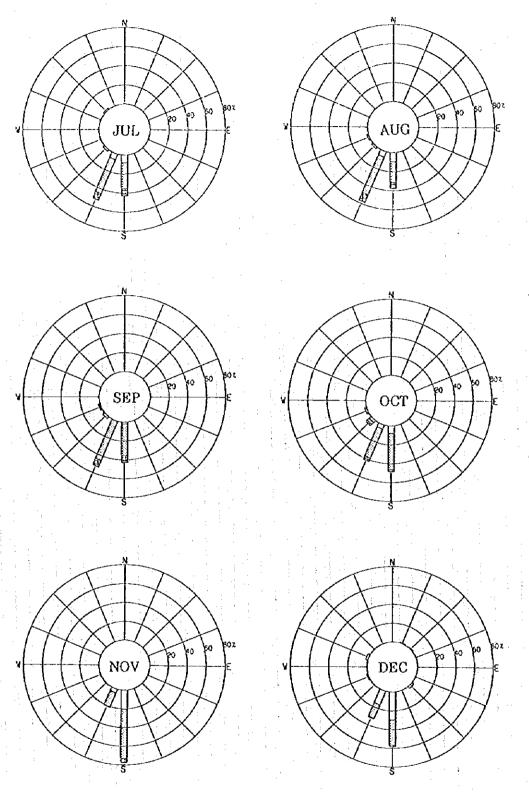

</u> |          |            |           |          | 0.2   |
| 35-10     |      |          | <u> </u>                |    |          |            | <u> </u> |         | ļ        |     |      |          |                                              |          | <u> </u>   | <u> </u>  | <u> </u> |       |
| TOTAL     | ا نا | <u>.</u> | 02                      | 02 | 01       | ļ <u>.</u> | 0.1      | 0.3     | <u> </u> | 478 | 44.3 | 26       | 3 2                                          | 0.1      | 0.7        | 0.2       | 03       | 100 0 |

NUMBER OF OBSERVATIONS: 3333 (NOTE: \*\*\* = < .05 PERCENT



Figure A-7.4 Wave Rose of Offshore Waves in Sekondi (annual)



LEGEND

more than 3.0m 2.0-3.0m 1.0-2.0m

0.0-1.0m

Figure A-7.5(1) Monthly Wave Rose of Offshore Wave in Sekondi (1)



## LEGEND

more than 3.0m 2.0-3.0m

1.0-2.0m 0.0-1.0m Figure A-7.5(2) Monthly Wave Rose of Offshore Wave in Sckondi (2)



(S, Ho=3.7m, To=12.0sec)

A-52



A-53



(SSE, Ho=3.7m, To=12.0sec)

A-54



A-55



Figure A-7.8(1) Distribution of Wave Direction (SE, Ho=3.7m, To=12.0sec)



Figure A-7.8(2) Distribution of Equivalant Deepwater Wave Height (SE, Ho=3.7m, To=12.0sec)



Figure A-7.9 Wave Height Distribution in Sekondi Bay



Figure A-7.10(1) Current Observation (April 16 to April 18, 1996)



Figure A-7.10(2) Current Observation (July 30 to August 1, 1996)



Ebb Tide ( July 30, 1996)



Flood Tide (July 31, 1996)

Figure A-7.11 Track of Floats



Figure A-7.12 Location of Boring Points

Figure A-7.13 Boring Logs

LEGEND

A-63

Table A-7.5 Thickness of Overburden

| BH<br>No. | Thi