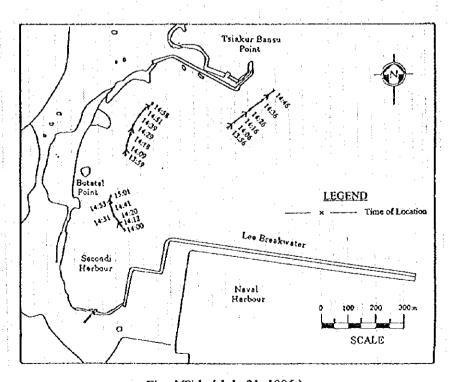

.05 PERCENT



Figure A-7.4 Wave Rose of Offshore Waves in Sekondi (annual)



LEGEND

more than 3.0m 2.0-3.0m 1.0-2.0m

0.0-1.0m

Figure A-7.5(1) Monthly Wave Rose of Offshore Wave in Sekondi (1)



## LEGEND

more than 3.0m 2.0-3.0m

1.0-2.0m 0.0-1.0m Figure A-7.5(2) Monthly Wave Rose of Offshore Wave in Sckondi (2)



(S, Ho=3.7m, To=12.0sec)

A-52



A-53



(SSE, Ho=3.7m, To=12.0sec)

A-54



A-55



Figure A-7.8(1) Distribution of Wave Direction (SE, Ho=3.7m, To=12.0sec)



Figure A-7.8(2) Distribution of Equivalant Deepwater Wave Height (SE, Ho=3.7m, To=12.0sec)



Figure A-7.9 Wave Height Distribution in Sekondi Bay



Figure A-7.10(1) Current Observation (April 16 to April 18, 1996)



Figure A-7.10(2) Current Observation (July 30 to August 1, 1996)



Ebb Tide ( July 30, 1996)



Flood Tide (July 31, 1996)

Figure A-7.11 Track of Floats



Figure A-7.12 Location of Boring Points

Figure A-7.13 Boring Logs

LEGEND

A-63

Table A-7.5 Thickness of Overburden

| BH<br>No. | Thickness of overburden(m) | BH<br>No. | Thickness of overburden(m) |
|-----------|----------------------------|-----------|----------------------------|
| 1         |                            | 6         | 1.8                        |
| 2         | 0.3                        | 7         | 0.0                        |
| 3         | 0.0                        | 8         | 0.2                        |
| 4         | 0.0                        | 9         | 0.3                        |
| 5         | 1.5                        |           |                            |

Table A-7.6 N-value and Labor