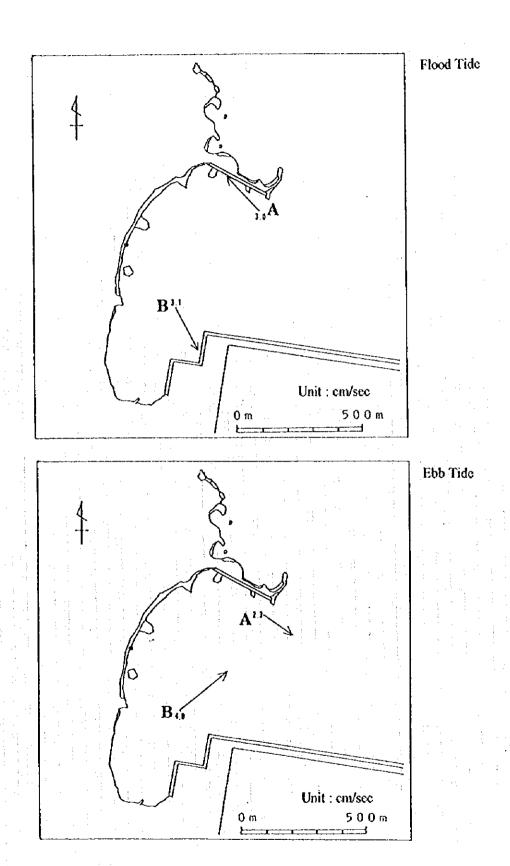

4.3 | 26       | 3 2                                          | 0.1      | 0.7        | 0.2       | 03       | 100 0 |

NUMBER OF OBSERVATIONS: 3333 (NOTE: \*\*\* = < .05 PERCENT



Figure A-7.4 Wave Rose of Offshore Waves in Sekondi (annual)



LEGEND

more than 3.0m 2.0-3.0m 1.0-2.0m

0.0-1.0m

Figure A-7.5(1) Monthly Wave Rose of Offshore Wave in Sekondi (1)



## LEGEND

more than 3.0m 2.0-3.0m

1.0-2.0m 0.0-1.0m Figure A-7.5(2) Monthly Wave Rose of Offshore Wave in Sckondi (2)



(S, Ho=3.7m, To=12.0sec)

A-52



A-53



(SSE, Ho=3.7m, To=12.0sec)

A-54



A-55



Figure A-7.8(1) Distribution of Wave Direction (SE, Ho=3.7m, To=12.0sec)



Figure A-7.8(2) Distribution of Equivalant Deepwater Wave Height (SE, Ho=3.7m, To=12.0sec)



Figure A-7.9 Wave Height Distribution in Sekondi Bay



Figure A-7.10(1) Current Observation (April 16 to April 18, 1996)



Figure A-7.10(2) Current Observation (July 30 to August 1, 1996)



Ebb Tide ( July 30, 1996)



Flood Tide (July 31, 1996)

Figure A-7.11 Track of Floats



Figure A-7.12 Location of Boring Points

Figure A-7.13 Boring Logs

LEGEND

A-63

Table A-7.5 Thickness of Overburden

| BH<br>No. | Thickness of overburden(m) | BH<br>No. | Thickness of overburden(m) |
|-----------|----------------------------|-----------|----------------------------|
| 1         |                            | 6         | 1.8                        |
| 2         | 0.3                        | 7         | 0.0                        |
| 3         | 0.0                        | 8         | 0.2                        |
| 4         | 0.0