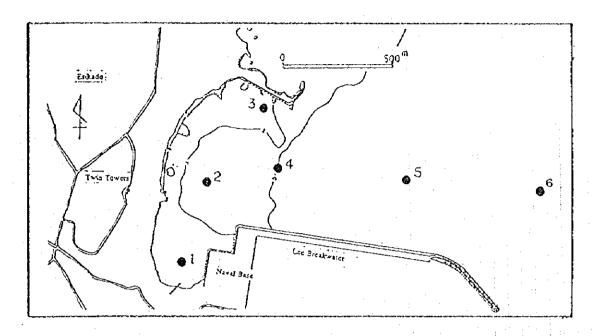

# (2) Distribution of Specific Gravity

Compared to the first survey, there was observed an overall increase similarly in the case of median diameter distribution, indicating the effects of waves.

#### (3) Silt Content

Compared to the result of the first survey, silt decreased at the points #3, #7 and #12. These points correspond to the changes in the median diameter, showing effects of waves.

#### (4) Distribution of Sorting Coefficient, So

Compared to the result of the first survey, sorting coefficient has apparently become larger at points #3, #6, #7, #8 and #9. This is because sands and gravels with larger diameter became mixed as seen in the diameter curve.

## ADMINISTRATIVE FLOW CHART OF THE EIA PROCEDURE IN CHANA



Figure A-7.15 Administrative Flow Chart of the EIA Procedure



Figure A-7.16 Location of Sampling Point

## Consideration on the Results of Water Quality Analysis

#### 1. First Survey

When the results of water quality analysis near the sea bottom in Sekondi Bay is evaluated based on the environmental quality standard of sea water as given in Table-2.4.14, pH (hydrogenion concentration) is about 8 which is within the critical range and DO (dissolved oxygen) is about 7 mg/l which is also within the critical range. However, COD (chemical oxygen demand) indicates a high value ranging between 570 and 880, which is much higher than the standard. As the sea water was sampled near the bottom using a water sampler, the seabed materials must have rolled up and became mixed in the sampler, to thereby show high COD values. At any rate, water pollution is esti