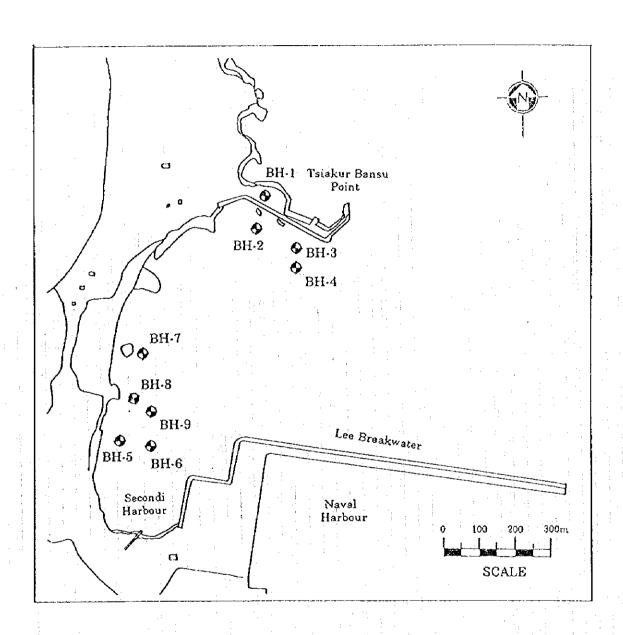

ekondi (annual)



LEGEND

more than 3.0m 2.0-3.0m 1.0-2.0m

0.0-1.0m

Figure A-7.5(1) Monthly Wave Rose of Offshore Wave in Sekondi (1)



## LEGEND

more than 3.0m 2.0-3.0m

1.0-2.0m 0.0-1.0m Figure A-7.5(2) Monthly Wave Rose of Offshore Wave in Sckondi (2)



(S, Ho=3.7m, To=12.0sec)

A-52



A-53



(SSE, Ho=3.7m, To=12.0sec)

A-54



A-55



Figure A-7.8(1) Distribution of Wave Direction (SE, Ho=3.7m, To=12.0sec)



Figure A-7.8(2) Distribution of Equivalant Deepwater Wave Height (SE, Ho=3.7m, To=12.0sec)



Figure A-7.9 Wave Height Distribution in Sekondi Bay



Figure A-7.10(1) Current Observation (April 16 to April 18, 1996)



Figure A-7.10(2) Current Observation (July 30 to August 1, 1996)



Ebb Tide ( July 30, 1996)



Flood Tide (July 31, 1996)

Figure A-7.11 Track of Floats



Figure A-7.12 Location of Boring Points

Figure A-7.13 Boring Logs

LEGEND

A-63

Table A-7.5 Thickness of Overburden

| BH<br>No. | Thickness of overburden(m) | BH<br>No. | Thickness of overburden(m) |
|-----------|----------------------------|-----------|----------------------------|
| 1         |                            | 6         | 1.8                        |
| 2         | 0.3                        | 7         | 0.0                        |
| 3         | 0.0                        | 8         | 0.2                        |
| 4         | 0.0                        | 9         | 0.3                        |
| 5         | 1.5                        |           |                            |

Table A-7.6 N-value and Laboratory Test Results

| Layer                           | Surfa