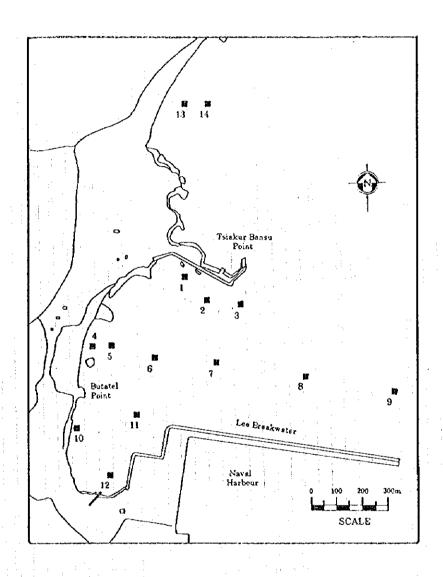

| Surface      | Bottom (weathered sandstone) |
|---------------------------------|--------------|------------------------------|
| Thickness of Layer (m)          | 0 to 1.8     | more than 5                  |
| N-value                         | 5 to 15      | more than 50                 |
| Median Grain Size (mm)          | 0.16 to 0.44 |                              |
| Water Content (%)               | 11 to 46     |                              |
| Specific Gravity                | 2.5 to 2.7   | 2.5 to 2.7                   |
| Percentage of Sand Content (%)  | 69 to 88     |                              |
| Percentage of Silt Content (%)  | 12 to 35     |                              |
| Unconfined Compressive Strength |              | 88 to 104 kg/cm2             |



Figure A-7.14 Location of Sampling Points on Seabed Materials

Table A-7.7 Analysis Results of Seabed Materials

| Sample |        | Median Grain | Sorting C                 | Sorting Coefficient | Skew | Skewness | Water ( | Water Content | Specific        | Specific Gravity | Percentage of Sand | e of Sand | Percenta | Percentage of Silt |
|--------|--------|--------------|---------------------------|---------------------|------|----------|---------|---------------|-----------------|------------------|--------------------|-----------|----------|--------------------|
| **     | Ë      | (mm)         | s)                        | (So)                | (Sk) | k)       | 6)      | (%)           |                 |                  | Content (%)        | it (%)    | Conte    | Content (%)