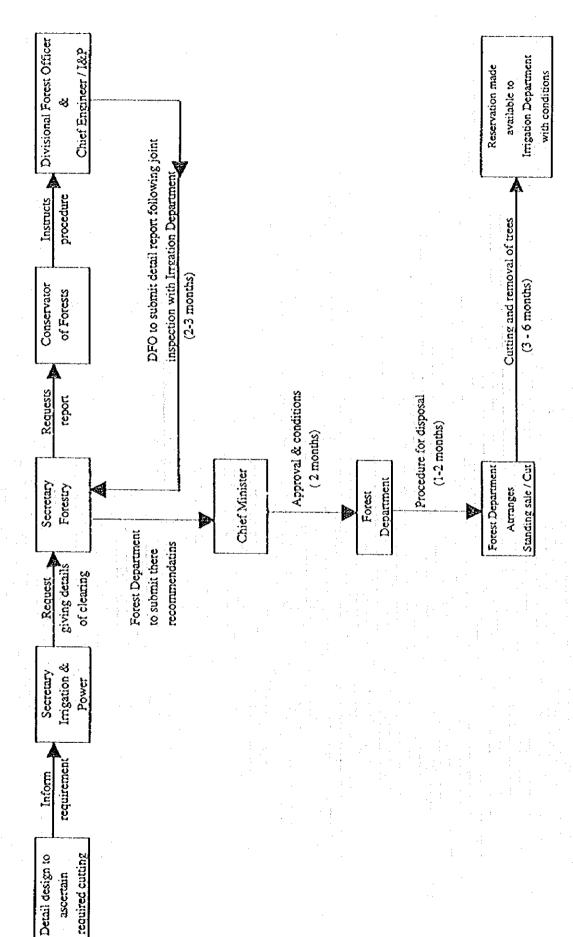

Type B:Brick Lining

Note f:Free Board

Figure 5.2.4-1 Alternative Lined Canal Section

Fig. 5.5.1 - 1 PROCEDURE FOR OBTAINING APPROVAL AND CLEARING OF CANALSIDE FOREST PLANTATIONS

Deputy Director, Legislation Lawer 1- Driver Fig. 6.1-1 Proposed Organization of Project Implementation Managing Director P.I.D.A. 1- Land Acquisition Collector 6- Land Acquisition Patwaries Technical Civil Engineer 3- Irrigation/Civil Engineers Technical Civil Engineer Deputy Director, Deputy Director, 2- Computer Operators 4- Asst. Accountants 4- Accountants Secretary P.I.D. Wua & Fo Agriculturalist Deputy Director, Consultant 1- Computer Operator 2- Assistant Directors 3- Drivers