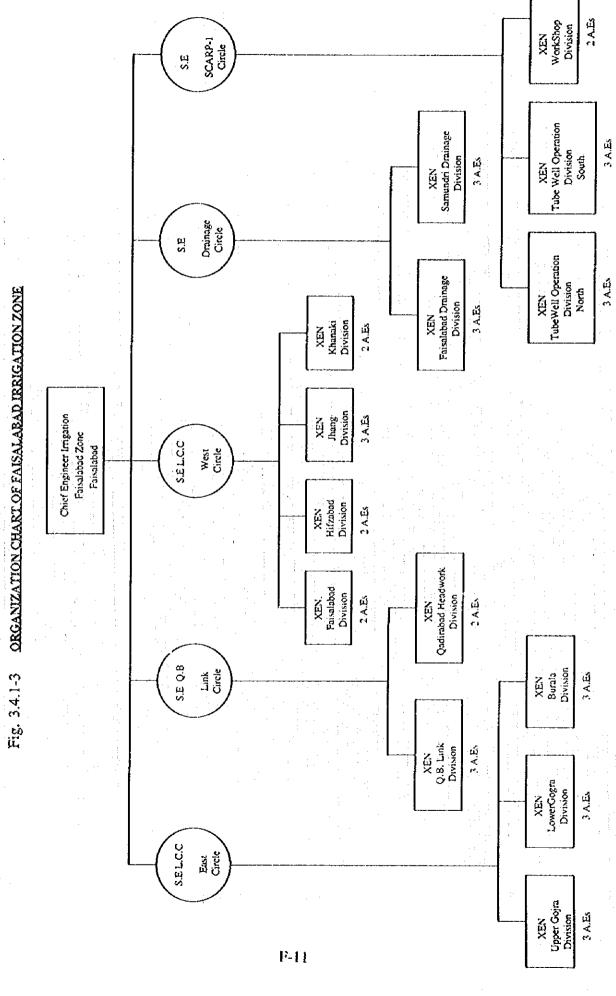

Fig. 3.4.1-2 ORGANIZATION CHART OF SARGODHA IRRIGATION ZONE

S.E. Supretending Engineers (Circle Direction Officer)
XEN: Executive Engineer (Divisional Officer)
A.E.: Assistant Engineer (Subdivisional Officer)