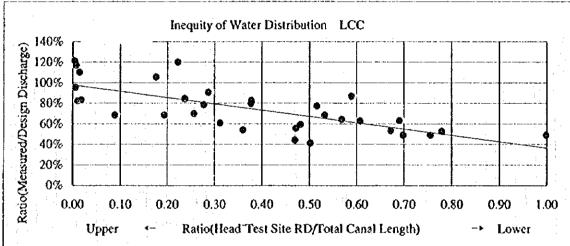

Table A.2.1-3

CLASSIFICATION OF CANALS IN FRESH AND SALINE AREAS. SEEPAGE TEST RESULTS, AND SEEPAGE TESTS TO BE DONE

| An and Saline Areas, LUC System LCC System 216 1,980.6 399 216 1,980.6 399 221 289 851.9 186 221 289 851.9 186 221 270.4 102 270.4 102 270.4 102 270.4 102 270.4 102 270.4 102 270.4 102 270.4 102 270.4 102 270.4 102 270.4 102 270.4 102 270.4 102 270.4 102 270.4 102 270.4 102 270.4 102 270.4 102 270.4 102 270.4 102 270.4 102 270.4 102 270.4 102 270.4 102 270.4 102 270.4 102 270.4 102 270.4 102 270.4 102 270.4 102 270.4 102 270.4 102 270.4 102 270.4 102 270.4 102 270.4 102 270.4 102 270.4 102 270.4 102 270.4 102 270.4 102 270.4 102 270.4 103 270.4 103 270.4 103 270.4 103 270.4 103 270.4 103 270.4 103 270.4 103 270.4 103 270.4 103 270.4 103 270.4 103 270.4 103 270.4 103 270.4 103 270.4 103 270.4 103 270.4 103 270.4 103 270.4 103 270.4 103 270.4 103 270.4 103 270.4 103 270.4 103 270.4 103 270.4 103 270.4 103 270.4 103 270.4 103 270.4 103 270.4 103 270.4 103 270.4 103 270.4 103 270.4 103 270.4 103 270.4 103 270.4 103 270.4 103 270.4 103 270.4 103 270.4 103 270.4 103 270.4 103 270.4 103 270.4 103 270.4 103 270.4 103 270.4 103 270.4 103 270.4 103 270.4 103 270.4 103 270.4 103 270.4 103 270.4 103 270.4 103 270.4 103 270.4 103 270.4 103 270.4 103 270.4 103 270.4 103 270.4 103 270.4 103 270.4 103 270.4 103 270.4 103 270.4 103 270.4 103 270.4 103 270.4 103 270.4 103 270.4 103 270.4 103 270.4 103 270.4 103 270.4 103 270.4 103 270.4 103 270.4 103 270.4 103 270.4 103 270.4 103 270.4 103 270.4 103 270.4 103 270.4 103 270.4 103 270.4 103 270.4 103 270.4 103 270.4 103 270.4 103 270.4 103 270.4 103 270.4 103 270.4 103 270.4 103 270.4 103 270.4 103 270.4 103 270.4 103 270.4 103 270.4 103 270.4 103 270.4 103 270.4 103 270.4 103 270.4 103 270.4 103 270.4 103 270.4 103 270.4 103 270.4 103 270.4 103 270.4 103 270.4 103 270.4 103 270.4 103 270.4 103 270.4 103 270.4 103 270.4 103 270.4 103 270.4 103 270.4 103 270.4 103 270.4 103 270.4 103 270.4 103 270.4 103 270.4 103 270.4 103 270.4 103 270.4 103 270.4 103 270.4 103 270.4 103 270.4 103 270.4 103 270.4 103 270.4 103 270.4 103 270.4 103 270.4 103 270.4 103 270.4 103 270.4 103 270.4 103 2 | Total                                                                                                                                                                                                                                                                                                                                                                                                                                                                                                                                                                                                                                                                                                                                                                                                                                                                                                                                                                                                                                                                                                                                                                                                                                                                                                                                                                                                                                                                                                                                                                                                                                                                                                                                                                                                                                                                                                                                                                                                                                                                                                                          |                            | יאס. ויפווק | 717                      | 586            | 418    | 250.4 311 2,881.7        | 210.1 141 2,053.7 | 40.3 170 828.0      | 596.9 406 3,733.6         | 299.6 158 2,457.2   | 297.3 248 1,276.4 |                         | 112.8 39 1,160.1 | 25.6 11 358.3 | 87.2 28 801.8   | 104.7 130 698.8 | 3.5 40 212.5 | 101.2 90 486.3 | 217.5 169 1,858.9 | 29.1 51 570.8 | 188.4 118 1,238.1 | 131.6 53 656.3                     | 56.4 12 399.1 | 75.2 41 257.2 | 56.9 20 205.2 | 30.8 7 147.4   | 26.1 13 57.8 | 17 152.5 | 2 82.0 | - 70.5 | - 28 274.3 | <del>-</del>                          | 21                                                                                                                                                                                                                                                                                                                                                                                                                                                                                                                                                                                                                                                                                                                                                                                                                                                                                                                                                                                                                                                                                                                                                                                                                                                                                                                                                                                                                                                                                                                                                                                                                                                                                                                                                                                                                                                                                                                                                                                                                                                                                                                             | 408.5 288 2,445.5                  |
|--------------------------------------------------------------------------------------------------------------------------------------------------------------------------------------------------------------------------------------------------------------------------------------------------------------------------------------------------------------------------------------------------------------------------------------------------------------------------------------------------------------------------------------------------------------------------------------------------------------------------------------------------------------------------------------------------------------------------------------------------------------------------------------------------------------------------------------------------------------------------------------------------------------------------------------------------------------------------------------------------------------------------------------------------------------------------------------------------------------------------------------------------------------------------------------------------------------------------------------------------------------------------------------------------------------------------------------------------------------------------------------------------------------------------------------------------------------------------------------------------------------------------------------------------------------------------------------------------------------------------------------------------------------------------------------------------------------------------------------------------------------------------------------------------------------------------------------------------------------------------------------------------------------------------------------------------------------------------------------------------------------------------------------------------------------------------------------------------------------------------------|--------------------------------------------------------------------------------------------------------------------------------------------------------------------------------------------------------------------------------------------------------------------------------------------------------------------------------------------------------------------------------------------------------------------------------------------------------------------------------------------------------------------------------------------------------------------------------------------------------------------------------------------------------------------------------------------------------------------------------------------------------------------------------------------------------------------------------------------------------------------------------------------------------------------------------------------------------------------------------------------------------------------------------------------------------------------------------------------------------------------------------------------------------------------------------------------------------------------------------------------------------------------------------------------------------------------------------------------------------------------------------------------------------------------------------------------------------------------------------------------------------------------------------------------------------------------------------------------------------------------------------------------------------------------------------------------------------------------------------------------------------------------------------------------------------------------------------------------------------------------------------------------------------------------------------------------------------------------------------------------------------------------------------------------------------------------------------------------------------------------------------|----------------------------|-------------|--------------------------|----------------|--------|--------------------------|-------------------|---------------------|---------------------------|---------------------|-------------------|-------------------------|------------------|---------------|-----------------|-----------------|--------------|----------------|-------------------|---------------|-------------------|------------------------------------|---------------|---------------|---------------|----------------|--------------|----------|--------|--------|------------|---------------------------------------|--------------------------------------------------------------------------------------------------------------------------------------------------------------------------------------------------------------------------------------------------------------------------------------------------------------------------------------------------------------------------------------------------------------------------------------------------------------------------------------------------------------------------------------------------------------------------------------------------------------------------------------------------------------------------------------------------------------------------------------------------------------------------------------------------------------------------------------------------------------------------------------------------------------------------------------------------------------------------------------------------------------------------------------------------------------------------------------------------------------------------------------------------------------------------------------------------------------------------------------------------------------------------------------------------------------------------------------------------------------------------------------------------------------------------------------------------------------------------------------------------------------------------------------------------------------------------------------------------------------------------------------------------------------------------------------------------------------------------------------------------------------------------------------------------------------------------------------------------------------------------------------------------------------------------------------------------------------------------------------------------------------------------------------------------------------------------------------------------------------------------------|------------------------------------|
| Category   Classification of Canals in Fresh and Saline Areas.   LUC System   Luc State Area   Luc System   Lu   | GROC Syste                                                                                                                                                                                                                                                                                                                                                                                                                                                                                                                                                                                                                                                                                                                                                                                                                                                                                                                                                                                                                                                                                                                                                                                                                                                                                                                                                                                                                                                                                                                                                                                                                                                                                                                                                                                                                                                                                                                                                                                                                                                                                                                     | No Cooth                   | . 1         |                          |                |        |                          | 50                |                     |                           |                     |                   |                         | 4                |               |                 |                 |              |                | 18                |               |                   |                                    |               | ,             |               | ,              | Ŋ            | 1        |        | 1      | <br>       | 1                                     | -                                                                                                                                                                                                                                                                                                                                                                                                                                                                                                                                                                                                                                                                                                                                                                                                                                                                                                                                                                                                                                                                                                                                                                                                                                                                                                                                                                                                                                                                                                                                                                                                                                                                                                                                                                                                                                                                                                                                                                                                                                                                                                                              |                                    |
| Category   Classification of Canals in Fresh Area   Saline Area   Sali   | System                                                                                                                                                                                                                                                                                                                                                                                                                                                                                                                                                                                                                                                                                                                                                                                                                                                                                                                                                                                                                                                                                                                                                                                                                                                                                                                                                                                                                                                                                                                                                                                                                                                                                                                                                                                                                                                                                                                                                                                                                                                                                                                         | 2                          | Leng        |                          |                |        |                          |                   |                     |                           | bb-12.1 <b>4</b> -2 | ·                 |                         |                  | 263.7         | , e e e e e e e |                 |              |                |                   |               |                   |                                    | 237.8         |               | 00.61         | 19.00          | 1            |          | \$2.0  |        | lanced:    | 118.3                                 |                                                                                                                                                                                                                                                                                                                                                                                                                                                                                                                                                                                                                                                                                                                                                                                                                                                                                                                                                                                                                                                                                                                                                                                                                                                                                                                                                                                                                                                                                                                                                                                                                                                                                                                                                                                                                                                                                                                                                                                                                                                                                                                                | 3 1,329.6                          |
| Category   Classification of Canals in Feesh and Seepage Tests to be Done   No.                                                                                                                                                                                                                                                                                                                                                                                                                                                                                                                                                                                                                                                                                                                                                                                                                                                                                                                                                                                                                                                                                                                                                                                                                                                                                                                                                                                                                                                                                                                                                                                                                                                                                                                                                                                                                                                                                                                                                                                                                                                | 2                                                                                                                                                                                                                                                                                                                                                                                                                                                                                                                                                                                                                                                                                                                                                                                                                                                                                                                                                                                                                                                                                                                                                                                                                                                                                                                                                                                                                                                                                                                                                                                                                                                                                                                                                                                                                                                                                                                                                                                                                                                                                                                              |                            |             |                          |                |        |                          |                   |                     |                           |                     |                   |                         | _                | 69.0          |                 |                 |              |                |                   |               |                   |                                    |               |               | 129.3         | 79.6           | 31.7         | 17       | 7      | 1      |            |                                       |                                                                                                                                                                                                                                                                                                                                                                                                                                                                                                                                                                                                                                                                                                                                                                                                                                                                                                                                                                                                                                                                                                                                                                                                                                                                                                                                                                                                                                                                                                                                                                                                                                                                                                                                                                                                                                                                                                                                                                                                                                                                                                                                | 707.4 153                          |
| A.1  A.2  A.2  A.2  A.2  A.2  A.2  A.2                                                                                                                                                                                                                                                                                                                                                                                                                                                                                                                                                                                                                                                                                                                                                                                                                                                                                                                                                                                                                                                                                                                                                                                                                                                                                                                                                                                                                                                                                                                                                                                                                                                                                                                                                                                                                                                                                                                                                                                                                                                                                         |                                                                                                                                                                                                                                                                                                                                                                                                                                                                                                                                                                                                                                                                                                                                                                                                                                                                                                                                                                                                                                                                                                                                                                                                                                                                                                                                                                                                                                                                                                                                                                                                                                                                                                                                                                                                                                                                                                                                                                                                                                                                                                                                | 3                          | Š.          | 216                      | 1.8            | 129    | 68                       | 37                | 23                  | 127                       | 8                   | -F                |                         | 4                | <i>г</i> о    | =               | 4               | 21           | 32             | 28                | ñ             | 43                | 8                                  | 'n            | 17            | <u> </u>      | Ŋ              | ···          | 1        | l<br>  | I      |            |                                       | -                                                                                                                                                                                                                                                                                                                                                                                                                                                                                                                                                                                                                                                                                                                                                                                                                                                                                                                                                                                                                                                                                                                                                                                                                                                                                                                                                                                                                                                                                                                                                                                                                                                                                                                                                                                                                                                                                                                                                                                                                                                                                                                              | 28                                 |
| D3 D3 C5 B3 A23                                                                                                                                                                                                                                                                                                                                                                                                                                                                                                                                                                                                                                                                                                                                                                                                                                                                                                                                                                                                                                                                                                                                                                                                                                                                                                                                                                                                                                                                                                                                                                                                                                                                                                                                                                                                                                                                                                                                                                                                                                                                                                                | DATA CONTRACTOR OF THE PROPERTY OF THE PROPERT | Cassingation of Canals III | s and       | Canals in the Study Area | Distributaries | Minors | Canals in the Fresh Area |                   | 1<br>1 - 1<br>1 - 1 | Canals in the Saline Area | Distributaries      | Minors            | Seepage Tests Completed | Distributanes    |               |                 |                 |              |                |                   | •             | .:                | D.3.2.1 Selected at this F/S Stage | · .           | Minors        | · ·           | Distributaries | Minors       |          |        | Minors |            | · · · · · · · · · · · · · · · · · · · | Minors Company of the | Seepage Tests to be Done (C-D.3.2) |
|                                                                                                                                                                                                                                                                                                                                                                                                                                                                                                                                                                                                                                                                                                                                                                                                                                                                                                                                                                                                                                                                                                                                                                                                                                                                                                                                                                                                                                                                                                                                                                                                                                                                                                                                                                                                                                                                                                                                                                                                                                                                                                                                |                                                                                                                                                                                                                                                                                                                                                                                                                                                                                                                                                                                                                                                                                                                                                                                                                                                                                                                                                                                                                                                                                                                                                                                                                                                                                                                                                                                                                                                                                                                                                                                                                                                                                                                                                                                                                                                                                                                                                                                                                                                                                                                                | )                          |             |                          | ₹.             | A.2    |                          |                   | 3,2                 |                           |                     | C C               |                         | 0.1              |               |                 | 0.2             |              |                | 03                |               |                   |                                    |               |               |               |                |              |          |        |        |            |                                       |                                                                                                                                                                                                                                                                                                                                                                                                                                                                                                                                                                                                                                                                                                                                                                                                                                                                                                                                                                                                                                                                                                                                                                                                                                                                                                                                                                                                                                                                                                                                                                                                                                                                                                                                                                                                                                                                                                                                                                                                                                                                                                                                |                                    |