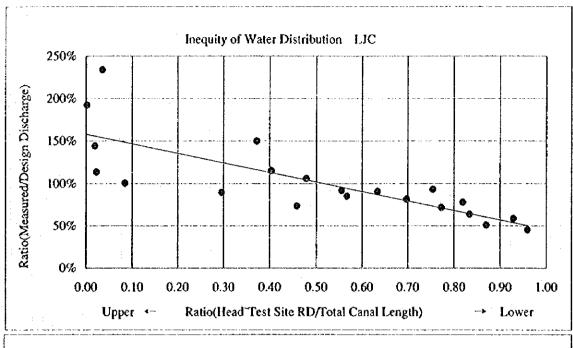

Table A.2.1-3

CLASSIFICATION OF CANALS IN FRESH AND SALINE AREAS. SEEPAGE TEST RESULTS, AND SEEPAGE TESTS TO BE DONE

| An and Saline Areas, LUC System LCC System 216 1,980.6 399 216 1,980.6 399 221 289 851.9 186 221 289 851.9 186 221 270.4 102 270.4 102 270.4 102 270.4 102 270.4 102 270.4 102 270.4 102 270.4 102 270.4 102 270.4 102 270.4 102 270.4 102 270.4 102 270.4 102 270.4 102 270.4 102 270.4 102 270.4 102 270.4 102 270.4 102 270.4 102 270.4 102 270.4 102 270.4 102 270.4 102 270.4 102 270.4 102 270.4 102 270.4 102 270.4 102 270.4 102 270.4 102 270.4 102 270.4 102 270.4 102 270.4 102 270.4 102 270.4 102 270.4 102 270.4 102 270.4 102 270.4 102 270.4 103 270.4 103 270.4 103 270.4 103 270.4 103 270.4 103 270.4 103 270.4 103 270.4 103 270.4 103 270.4 103 270.4 103 270.4 103 270.4 103 270.4 103 270.4 103 270.4 103 270.4 103 270.4 103 270.4 103 270.4 103 270.4 103 270.4 103 270.4 103 270.4 103 270.4 103 270.4 103 270.4 103 270.4 103 270.4 103 270.4 103 270.4 103 270.4 103 270.4 103 270.4 103 270.4 103 270.4 103 270.4 103 270.4 103 270.4 103 270.4 103 270.4 103 270.4 103 270.4 103 270.4 103 270.4 103 270.4 103 270.4 103 270.4 103 270.4 103 270.4 103 270.4 103 270.4 103 270.4 103 270.4 103 270.4 103 270.4 103 270.4 103 270.4 103 270.4 103 270.4 103 270.4 103 270.4 103 270.4 103 270.4 103 270.4 103 270.4 103 270.4 103 270.4 103 270.4 103 270.4 103 270.4 103 270.4 103 270.4 103 270.4 103 270.4 103 270.4 103 270.4 103 270.4 103 270.4 103 270.4 103 270.4 103 270.4 103 270.4 103 270.4 103 270.4 103 270.4 103 270.4 103 270.4 103 270.4 103 270.4 103 270.4 103 270.4 103 270.4 103 270.4 103 270.4 103 270.4 103 270.4 103 270.4 103 270.4 103 270.4 103 270.4 103 270.4 103 270.4 103 270.4 103 270.4 103 270.4 103 270.4 103 270.4 103 270.4 103 270.4 103 270.4 103 270.4 103 270.4 103 270.4 103 270.4 103 270.4 103 270.4 103 270.4 103 270.4 103 270.4 103 270.4 103 270.4 103 270.4 103 270.4 103 270.4 103 270.4 103 270.4 103 270.4 103 270.4 103 270.4 103 270.4 103 270.4 103 270.4 103 270.4 103 270.4 103 270.4 103 270.4 103 270.4 103 270.4 103 270.4 103 270.4 103 270.4 103 270.4 103 270.4 103 270.4 103 270.4 103 270.4 103 270.4 103 270.4 103 270.4 103 2 | Total                                                                                                                                                                                                                                                                                                                                                                                                                                                                                                                                                                                                                                                                                                                                                                                                                                                                                                                                                                                                                                                                                                                                                                                                                                                                                                                                                                                                                                                                                                                                                                                                                                                                                                                                                                                                                                                                                                                                                                                                                                                                                                                          |                            | יאס. ויפווק | 717                      | 586            | 418    | 250.4 311 2,881.7        | 210.1 141 2,053.7 | 40.3 170 828.0      | 596.9 406 3,733.6         | 299.6 158 2,457.2   | 297.3 248 1,276.4 |                         | 112.8 39 1,160.1 | 25.6 11 358.3 | 87.2 28 801.8   | 104.7 130 698.8 | 3.5 40 212.5 | 101.2 90 486.3 | 217.5 169 1,858.9 | 29.1 51 570.8 | 188.4 118 1,238.1 | 131.6 53 656.3                     | 56.4 12 399.1 | 75.2 41 257.2 | 56.9 20 205.2 | 30.8 7 147.4   | 26.1 13 57.8 | 17 152.5 | 2 82.0 | - 70.5 | - 28 274.3 | <del>-</del>                          | 21                                                                                                                                                                                                                                                                                                                                                                                                                                                                                                                                                                                                                                                                                                                                                                                                                                                                                                                                                                                                                                                                                                                                                                                                                                                                                                                                                                                                                                                                                                                                                                                                                                                                                                                                                                                                                                                                                                                                                                                                                                                                                                                             | 408.5 288 2,445.5                  |
|--------------------------------------------------------------------------------------------------------------------------------------------------------------------------------------------------------------------------------------------------------------------------------------------------------------------------------------------------------------------------------------------------------------------------------------------------------------------------------------------------------------------------------------------------------------------------------------------------------------------------------------------------------------------------------------------------------------------------------------------------------------------------------------------------------------------------------------------------------------------------------------------------------------------------------------------------------------------------------------------------------------------------------------------------------------------------------------------------------------------------------------------------------------------------------------------------------------------------------------------------------------------------------------------------------------------------------------------------------------------------------------------------------------------------------------------------------------------------------------------------------------------------------------------------------------------------------------------------------------------------------------------------------------------------------------------------------------------------------------------------------------------------------------------------------------------------------------------------------------------------------------------------------------------------------------------------------------------------------------------------------------------------------------------------------------------------------------------------------------------------------|--------------------------------------------------------------------------------------------------------------------------------------------------------------------------------------------------------------------------------------------------------------------------------------------------------------------------------------------------------------------------------------------------------------------------------------------------------------------------------------------------------------------------------------------------------------------------------------------------------------------------------------------------------------------------------------------------------------------------------------------------------------------------------------------------------------------------------------------------------------------------------------------------------------------------------------------------------------------------------------------------------------------------------------------------------------------------------------------------------------------------------------------------------------------------------------------------------------------------------------------------------------------------------------------------------------------------------------------------------------------------------------------------------------------------------------------------------------------------------------------------------------------------------------------------------------------------------------------------------------------------------------------------------------------------------------------------------------------------------------------------------------------------------------------------------------------------------------------------------------------------------------------------------------------------------------------------------------------------------------------------------------------------------------------------------------------------------------------------------------------------------|----------------------------|-------------|--------------------------|----------------|--------|--------------------------|-------------------|---------------------|---------------------------|---------------------|-------------------|-------------------------|------------------|---------------|-----------------|-----------------|--------------|----------------|-------------------|---------------|-------------------|------------------------------------|---------------|---------------|---------------|----------------|--------------|----------|--------|--------|------------|---------------------------------------|--------------------------------------------------------------------------------------------------------------------------------------------------------------------------------------------------------------------------------------------------------------------------------------------------------------------------------------------------------------------------------------------------------------------------------------------------------------------------------------------------------------------------------------------------------------------------------------------------------------------------------------------------------------------------------------------------------------------------------------------------------------------------------------------------------------------------------------------------------------------------------------------------------------------------------------------------------------------------------------------------------------------------------------------------------------------------------------------------------------------------------------------------------------------------------------------------------------------------------------------------------------------------------------------------------------------------------------------------------------------------------------------------------------------------------------------------------------------------------------------------------------------------------------------------------------------------------------------------------------------------------------------------------------------------------------------------------------------------------------------------------------------------------------------------------------------------------------------------------------------------------------------------------------------------------------------------------------------------------------------------------------------------------------------------------------------------------------------------------------------------------|------------------------------------|
| Category   Classification of Canals in Fresh and Saline Areas.   LUC System   Luc State Area   Luc System   Lu   | GROC Syste                                                                                                                                                                                                                                                                                                                                                                                                                                                                                                                                                                                                                                                                                                                                                                                                                                                                                                                                                                                                                                                                                                                                                                                                                                                                                                                                                                                                                                                                                                                                                                                                                                                                                                                                                                                                                                                                                                                                                                                                                                                                                                                     | No Cooth                   | . 1         |                          |                |        |                          | 50                |                     |                           |                     |                   |                         | 4                |               |                 |                 |              |                | 18                |               |                   |                                    |               | ,             |               | ,              | Ŋ            | 1        |        | 1      | <br>       | 1                                     | -                                                                                                                                                                                                                                                                                                                                                                                                                                                                                                                                                                                                                                                                                                                                                                                                                                                                                                                                                                                                                                                                                                                                                                                                                                                                                                                                                                                                                                                                                                                                                                                                                                                                                                                                                                                                                                                                                                                                                                                                                                                                                                                              |                                    |
| Category   Classification of Canals in Fresh Area   Saline Area   Sali   | System                                                                                                                                                                                                                                                                                                                                                                                                                                                                                                                                                                                                                                                                                                                                                                                                                                                                                                                                                                                                                                                                                                                                                                                                                                                                                                                                                                                                                                                                                                                                                                                                                                                                                                                                                                                                                                                                                                                                                                                                                                                                                                                         | 2                          | Leng        |                          |                |        |                          |                   |                     |                           | bb-12.1 <b>4</b> -2 | ·                 |                         |                  | 263.7         | , e e e e e e e |                 |              |                |                   |               |                   |                                    | 237.8         |               | 00.61         | 19.00          | 1            |          | \$2.0  |        | lanced:    | 118.3                                 |                                                                                                                                                                                                                                                                                                                                                                                                                                                                                                                                                                                                                                                                                                                                                                                                                                                                                                                                                                                                                                                                                                                                                                                                                                                                                                                                                                                                                                                                                                                                                                                                                                                                                                                                                                                                                                                                                                                                                                                                                                                                                                                                | 3 1,329.6                          |
| Category   Classification of Canals in Feesh and Seepage Tests to be Done   No.                                                                                                                                                                                                                                                                                                                                                                                                                                                                                                                                                                                                                                                                                                                                                                                                                                                                                                                                                                                                                                                                                                                                                                                                                                                                                                                                                                                                                                                                                                                                                                                                                                                                                                                                                                                                                                                                                                                                                                                                                                                | 2                                                                                                                                                                                                                                                                                                                                                                                                                                                                                                                                                                                                                                                                                                                                                                                                                                                                                                                                                                                                                                                                                                                                                                                                                                                                                                                                                                                                                                                                                                                                                                                                                                                                                                                                                                                                                                                                                                                                                                                                                                                                                                                              |                            |             |                          |                |        |                          |                   |                     |                           |                     |                   |                         | _                | 69.0          |                 |                 |              |                |                   |               |                   |                                    |               |               | 129.3         | 79.6           | 31.7         | 17       | 7      | 1      |            |                                       |                                                                                                                                                                                                                                                                                                                                                                                                                                                                                                                                                                                                                                                                                                                                                                                                                                                                                                                                                                                                                                                                                                                                                                                                                                                                                                                                                                                                                                                                                                                                                                                                                                                                                                                                                                                                                                                                                                                                                                                                                                                                                                                                | 707.4 153                          |
| A.1  A.2  A.2  A.2  A.2  A.2  A.2  A.2                                                                                                                                                                                                                                                                                                                                                                                                                                                                                                                                                                                                                                                                                                                                                                                                                                                                                                                                                                                                                                                                                                                                                                                                                                                                                                                                                                                                                                                                                                                                                                                                                                                                                                                                                                                                                                                                                                                                                                                                                                                                                         |                                                                                                                                                                                                                                                                                                                                                                                                                                                                                                                                                                                                                                                                                                                                                                                                                                                                                                                                                                                                                                                                                                                                                                                                                                                                                                                                                                                                                                                                                                                                                                                                                                                                                                                                                                                                                                                                                                                                                                                                                                                                                                                                | 3                          | Š.          | 216                      | 1.8            | 129    | 68                       | 37                | 23                  | 127                       | 8                   | -F                |                         | 4                | <i>г</i> о    | =               | 4               | 21           | 32             | 28                | ñ             | 43                | 8                                  | 'n            | 17            | <u> </u>      | Ŋ              | ···          | 1        | l<br>  | I      |            |                                       | -                                                                                                                                                                                                                                                                                                                                                                                                                                                                                                                                                                                                                                                                                                                                                                                                                                                                                                                                                                                                                                                                                                                                                                                                                                                                                                                                                                                                                                                                                                                                                                                                                                                                                                                                                                                                                                                                                                                                                                                                                                                                                                                              | 28                                 |
| D3 D3 C5 B3 A23                                                                                                                                                                                                                                                                                                                                                                                                                                                                                                                                                                                                                                                                                                                                                                                                                                                                                                                                                                                                                                                                                                                                                                                                                                                                                                                                                                                                                                                                                                                                                                                                                                                                                                                                                                                                                                                                                                                                                                                                                                                                                                                | DATA CONTRACTOR OF THE PROPERTY OF THE PROPERT | Cassingation of Canals III | s and       | Canals in the Study Area | Distributaries | Minors | Canals in the Fresh Area |                   | 1<br>1 - 1<br>1 - 1 | Canals in the Saline Area | Distributaries      | Minors            | Seepage Tests Completed | Distributanes    |               |                 |                 |              |                |                   | •             | .:                | D.3.2.1 Selected at this F/S Stage | · .           | Minors        | · ·           | Distributaries | Minors       |          |        | Minors |            | · · · · · · · · · · · · · · · · · · · | Minors Company of the | Seepage Tests to be Done (C-D.3.2) |
|                                                                                                                                                                                                                                                                                                                                                                                                                                                                                                                                                                                                                                                                                                                                                                                                                                                                                                                                                                                                                                                                                                                                                                                                                                                                                                                                                                                                                                                                                                                                                                                                                                                                                                                                                                                                                                                                                                                                                                                                                                                                                                                                |                                                                                                                                                                                                                                                                                                                                                                                                                                                                                                                                                                                                                                                                                                                                                                                                                                                                                                                                                                                                                                                                                                                                                                                                                                                                                                                                                                                                                                                                                                                                                                                                                                                                                                                                                                                                                                                                                                                                                                                                                                                                                                                                | )                          |             |                          | ₹.             | A.2    |                          |                   | 3,2                 |                           |                     | C C               |                         | 0.1              |               |                 | 0.2             |              |                | 03                |               |                   |                                    |               |               |               |                |              |          |        |        |            |                                       |                                                                                                                                                                                                                                                                                                                                                                                                                                                                                                                                                                                                                                                                                                                                                                                                                                                                                                                                                                                                                                                                                                                                                                                                                                                                                                                                                                                                                                                                                                                                                                                                                                                                                                                                                                                                                                                                                                                                                                                                                                                                                                                                |                                    |