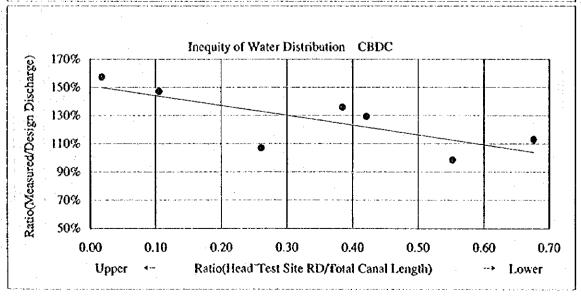

Table A.2.1-3

CLASSIFICATION OF CANALS IN FRESH AND SALINE AREAS. SEEPAGE TEST RESULTS, AND SEEPAGE TESTS TO BE DONE

| An and Saline Areas, LUC System LCC System 216 1,980.6 399 216 1,980.6 399 221 289 851.9 186 221 289 851.9 186 221 270.4 102 270.4 102 270.4 102 270.4 102 270.4 102 270.4 102 270.4 102 270.4 102 270.4 102 270.4 102 270.4 102 270.4 102 270.4 102 270.4 102 270.4 102 270.4 102 270.4 102 270.4 102 270.4 102 270.4 102 270.4 102 270.4 102 270.4 102 270.4 102 270.4 102 270.4 102 270.4 102 270.4 102 270.4 102 270.4 102 270.4 102 270.4 102 270.4 102 270.4 102 270.4 102 270.4 102 270.4 102 270.4 102 270.4 102 270.4 102 270.4 102 270.4 102 270.4 103 270.4 103 270.4 103 270.4 103 270.4 103 270.4 103 270.4 103 270.4 103 270.4 103 270.4 103 270.4 103 270.4 103 270.4 103 270.4 103 270.4 103 270.4 103 270.4 103 270.4 103 270.4 103 270.4 103 270.4 103 270.4 103 270.4 103 270.4 103 270.4 103 270.4 103 270.4 103 270.4 103 270.4 103 270.4 103 270.4 103 270.4 103 270.4 103 270.4 103 270.4 103 270.4 103 270.4 103 270.4 103 270.4 103 270.4 103 270.4 103 270.4 103 270.4 103 270.4 103 270.4 103 270.4 103 270.4 103 270.4 103 270.4 103 270.4 103 270.4 103 270.4 103 270.4 103 270.4 103 270.4 103 270.4 103 270.4 103 270.4 103 270.4 103 270.4 103 270.4 103 270.4 103 270.4 103 270.4 103 270.4 103 270.4 103 270.4 103 270.4 103 270.4 103 270.4 103 270.4 103 270.4 103 270.4 103 270.4 103 270.4 103 270.4 103 270.4 103 270.4 103 270.4 103 270.4 103 270.4 103 270.4 103 270.4 103 270.4 103 270.4 103 270.4 103 270.4 103 270.4 103 270.4 103 270.4 103 270.4 103 270.4 103 270.4 103 270.4 103 270.4 103 270.4 103 270.4 103 270.4 103 270.4 103 270.4 103 270.4 103 270.4 103 270.4 103 270.4 103 270.4 103 270.4 103 270.4 103 270.4 103 270.4 103 270.4 103 270.4 103 270.4 103 270.4 103 270.4 103 270.4 103 270.4 103 270.4 103 270.4 103 270.4 103 270.4 103 270.4 103 270.4 103 270.4 103 270.4 103 270.4 103 270.4 103 270.4 103 270.4 103 270.4 103 270.4 103 270.4 103 270.4 103 270.4 103 270.4 103 270.4 103 270.4 103 270.4 103 270.4 103 270.4 103 270.4 103 270.4 103 270.4 103 270.4 103 270.4 103 270.4 103 270.4 103 270.4 103 270.4 103 270.4 103 270.4 103 270.4 103 2 | Total                                                                                                                                                                                                                                                                                                                                                                                                                                                                                                                                                                                                                                                                                                                                                                                                                                                                                                                                                                                                                                                                                                                                                                                                                                                                                                                                                                                                                                                                                                                                                                                                                                                                                                                                                                                                                                                                                                                                                                                                                                                                                                                          |                            | יאס. ויפווק | 717                      | 586            | 418    | 250.4 311 2,881.7        | 210.1 141 2,053.7 | 40.3 170 828.0      | 596.9 406 3,733.6         | 299.6 158 2,457.2   | 297.3 248 1,276.4 |                         | 112.8 39 1,160.1 | 25.6 11 358.3 | 87.2 28 801.8   | 104.7 130 698.8 | 3.5 40 212.5 | 101.2 90 486.3 | 217.5 169 1,858.9 | 29.1 51 570.8 | 188.4 118 1,238.1 | 131.6 53 656.3                     | 56.4 12 399.1 | 75.2 41 257.2 | 56.9 20 205.2 | 30.8 7 147.4   | 26.1 13 57.8 | 17 152.5 | 2 82.0 | - 70.5 | - 28 274.3 | <del>-</del>                          | 21                                                                                                                                                                                                                                                                                                                                                                                                                                                                                                                                                                                                                                                                                                                                                                                                                                                                                                                                                                                                                                                                                                                                                                                                                                                                                                                                                                                                                                                                                                                                                                                                                                                                                                                                                                                                                                                                                                                                                                                                                                                                                                                             | 408.5 288 2,445.5                  |
|--------------------------------------------------------------------------------------------------------------------------------------------------------------------------------------------------------------------------------------------------------------------------------------------------------------------------------------------------------------------------------------------------------------------------------------------------------------------------------------------------------------------------------------------------------------------------------------------------------------------------------------------------------------------------------------------------------------------------------------------------------------------------------------------------------------------------------------------------------------------------------------------------------------------------------------------------------------------------------------------------------------------------------------------------------------------------------------------------------------------------------------------------------------------------------------------------------------------------------------------------------------------------------------------------------------------------------------------------------------------------------------------------------------------------------------------------------------------------------------------------------------------------------------------------------------------------------------------------------------------------------------------------------------------------------------------------------------------------------------------------------------------------------------------------------------------------------------------------------------------------------------------------------------------------------------------------------------------------------------------------------------------------------------------------------------------------------------------------------------------------------|--------------------------------------------------------------------------------------------------------------------------------------------------------------------------------------------------------------------------------------------------------------------------------------------------------------------------------------------------------------------------------------------------------------------------------------------------------------------------------------------------------------------------------------------------------------------------------------------------------------------------------------------------------------------------------------------------------------------------------------------------------------------------------------------------------------------------------------------------------------------------------------------------------------------------------------------------------------------------------------------------------------------------------------------------------------------------------------------------------------------------------------------------------------------------------------------------------------------------------------------------------------------------------------------------------------------------------------------------------------------------------------------------------------------------------------------------------------------------------------------------------------------------------------------------------------------------------------------------------------------------------------------------------------------------------------------------------------------------------------------------------------------------------------------------------------------------------------------------------------------------------------------------------------------------------------------------------------------------------------------------------------------------------------------------------------------------------------------------------------------------------|----------------------------|-------------|--------------------------|----------------|--------|--------------------------|-------------------|---------------------|---------------------------|---------------------|-------------------|-------------------------|------------------|---------------|-----------------|-----------------|--------------|----------------|-------------------|---------------|-------------------|------------------------------------|---------------|---------------|---------------|----------------|--------------|----------|--------|--------|------------|---------------------------------------|--------------------------------------------------------------------------------------------------------------------------------------------------------------------------------------------------------------------------------------------------------------------------------------------------------------------------------------------------------------------------------------------------------------------------------------------------------------------------------------------------------------------------------------------------------------------------------------------------------------------------------------------------------------------------------------------------------------------------------------------------------------------------------------------------------------------------------------------------------------------------------------------------------------------------------------------------------------------------------------------------------------------------------------------------------------------------------------------------------------------------------------------------------------------------------------------------------------------------------------------------------------------------------------------------------------------------------------------------------------------------------------------------------------------------------------------------------------------------------------------------------------------------------------------------------------------------------------------------------------------------------------------------------------------------------------------------------------------------------------------------------------------------------------------------------------------------------------------------------------------------------------------------------------------------------------------------------------------------------------------------------------------------------------------------------------------------------------------------------------------------------|------------------------------------|
| Category   Classification of Canals in Fresh and Saline Areas.   LUC System   Luc State Area   Luc System   Lu   | GROC Syste                                                                                                                                                                                                                                                                                                                                                                                                                                                                                                                                                                                                                                                                                                                                                                                                                                                                                                                                                                                                                                                                                                                                                                                                                                                                                                                                                                                                                                                                                                                                                                                                                                                                                                                                                                                                                                                                                                                                                                                                                                                                                                                     | No Cooth                   | . 1         |                          |                |        |                          | 50                |                     |                           |                     |                   |                         | 4                |               |                 |                 |              |                | 18                |               |                   |                                    |               | ,             |               | ,              | Ŋ            | 1        |        | 1      | <br>       | 1                                     | -                                                                                                                                                                                                                                                                                                                                                                                                                                                                                                                                                                                                                                                                                                                                                                                                                                                                                                                                                                                                                                                                                                                                                                                                                                                                                                                                                                                                                                                                                                                                                                                                                                                                                                                                                                                                                                                                                                                                                                                                                                                                                                                              |                                    |
| Category   Classification of Canals in Fresh Area   Saline Area   Sali   | System                                                                                                                                                                                                                                                                                                                                                                                                                                                                                                                                                                                                                                                                                                                                                                                                                                                                                                                                                                                                                                                                                                                                                                                                                                                                                                                                                                                                                                                                                                                                                                                                                                                                                                                                                                                                                                                                                                                                                                                                                                                                                                                         | 2                          | Leng        |                          |                |        |                          |                   |                     |                           | bb-12.1 <b>4</b> -2 | ·                 |                         |                  | 263.7         | , e e e e e e e |                 |              |                |                   |               |                   |                                    | 237.8         |               | 00.61         | 19.00          | 1            |          | \$2.0  |        | lanced:    | 118.3                                 |                                                                                                                                                                                                                                                                                                                                                                                                                                                                                                                                                                                                                                                                                                                                                                                                                                                                                                                                                                                                                                                                                                                                                                                                                                                                                                                                                                                                                                                                                                                                                                                                                                                                                                                                                                                                                                                                                                                                                                                                                                                                                                                                | 3 1,329.6                          |
| Category   Classification of Canals in Feesh and Seepage Tests to be Done   No.                                                                                                                                                                                                                                                                                                                                                                                                                                                                                                                                                                                                                                                                                                                                                                                                                                                                                                                                                                                                                                                                                                                                                                                                                                                                                                                                                                                                                                                                                                                                                                                                                                                                                                                                                                                                                                                                                                                                                                                                                                                | 2                                                                                                                                                                                                                                                                                                                                                                                                                                                                                                                                                                                                                                                                                                                                                                                                                                                                                                                                                                                                                                                                                                                                                                                                                                                                                                                                                                                                                                                                                                                                                                                                                                                                                                                                                                                                                                                                                                                                                                                                                                                                                                                              |                            |             |                          |                |        |                          |                   |                     |                           |                     |                   |                         | _                | 69.0          |                 |                 |              |                |                   |               |                   |                                    |               |               | 129.3         | 79.6           | 31.7         | 17       | 7      | 1      |            |                                       |                                                                                                                                                                                                                                                                                                                                                                                                                                                                                                                                                                                                                                                                                                                                                                                                                                                                                                                                                                                                                                                                                                                                                                                                                                                                                                                                                                                                                                                                                                                                                                                                                                                                                                                                                                                                                                                                                                                                                                                                                                                                                                                                | 707.4 153                          |
| A.1  A.2  A.2  A.2  A.2  A.2  A.2  A.2                                                                                                                                                                                                                                                                                                                                                                                                                                                                                                                                                                                                                                                                                                                                                                                                                                                                                                                                                                                                                                                                                                                                                                                                                                                                                                                                                                                                                                                                                                                                                                                                                                                                                                                                                                                                                                                                                                                                                                                                                                                                                         |                                                                                                                                                                                                                                                                                                                                                                                                                                                                                                                                                                                                                                                                                                                                                                                                                                                                                                                                                                                                                                                                                                                                                                                                                                                                                                                                                                                                                                                                                                                                                                                                                                                                                                                                                                                                                                                                                                                                                                                                                                                                                                                                | 3                          | Š.          | 216                      | 1.8            | 129    | 68                       | 37                | 23                  | 127                       | 8                   | -F                |                         | 4                | <i>г</i> о    | =               | 4               | 21           | 32             | 28                | ñ             | 43                | 8                                  | 'n            | 17            | <u> </u>      | Ŋ              | ···          | 1        | l<br>  | I      |            |                                       | -                                                                                                                                                                                                                                                                                                                                                                                                                                                                                                                                                                                                                                                                                                                                                                                                                                                                                                                                                                                                                                                                                                                                                                                                                                                                                                                                                                                                                                                                                                                                                                                                                                                                                                                                                                                                                                                                                                                                                                                                                                                                                                                              | 28                                 |
| D3 D3 C5 B3 A23                                                                                                                                                                                                                                                                                                                                                                                                                                                                                                                                                                                                                                                                                                                                                                                                                                                                                                                                                                                                                                                                                                                                                                                                                                                                                                                                                                                                                                                                                                                                                                                                                                                                                                                                                                                                                                                                                                                                                                                                                                                                                                                | DATA CONTRACTOR OF THE PROPERTY OF THE PROPERT | Cassingation of Canals III | s and       | Canals in the Study Area | Distributaries | Minors | Canals in the Fresh Area |                   | 1<br>1 - 1<br>1 - 1 | Canals in the Saline Area | Distributaries      | Minors            | Seepage Tests Completed | Distributanes    |               |                 |                 |              |                |                   | •             | .:                | D.3.2.1 Selected at this F/S Stage | · .           | Minors        | · ·           | Distributaries | Minors       |          |        | Minors |            | · · · · · · · · · · · · · · · · · · · | Minors Company of the | Seepage Tests to be Done (C-D.3.2) |
|                                                                                                                                                                                                                                                                                                                                                                                                                                                                                                                                                                                                                                                                                                                                                                                                                                                                                                                                                                                                                                                                                                                                                                                                                                                                                                                                                                                                                                                                                                                                                                                                                                                                                                                                                                                                                                                                                                                                                                                                                                                                                                                                |                                                                                                                                                                                                                                                                                                                                                                                                                                                                                                                                                                                                                                                                                                                                                                                                                                                                                                                                                                                                                                                                                                                                                                                                                                                                                                                                                                                                                                                                                                                                                                                                                                                                                                                                                                                                                                                                                                                                                                                                                                                                                                                                | )                          |             |                          | ₹.             | A.2    |                          |                   | 3,2                 |                           |                     | C C               |                         | 0.1              |               |                 | 0.2             |              |                | 03                |               |                   |                                    |               |               |               |                |              |          |        |        |            |                                       |                                                                                                                                                                                                                                                                                                                                                                                                                                                                                                                                                                                                                                                                                                                                                                                                                                                                                                                                                                                                                                                                                                                                                                                                                                                                                                                                                                                                                                                                                                                                                                                                                                                                                                                                                                                                                                                                                                                                                                                                                                                                                                                                |                                    |