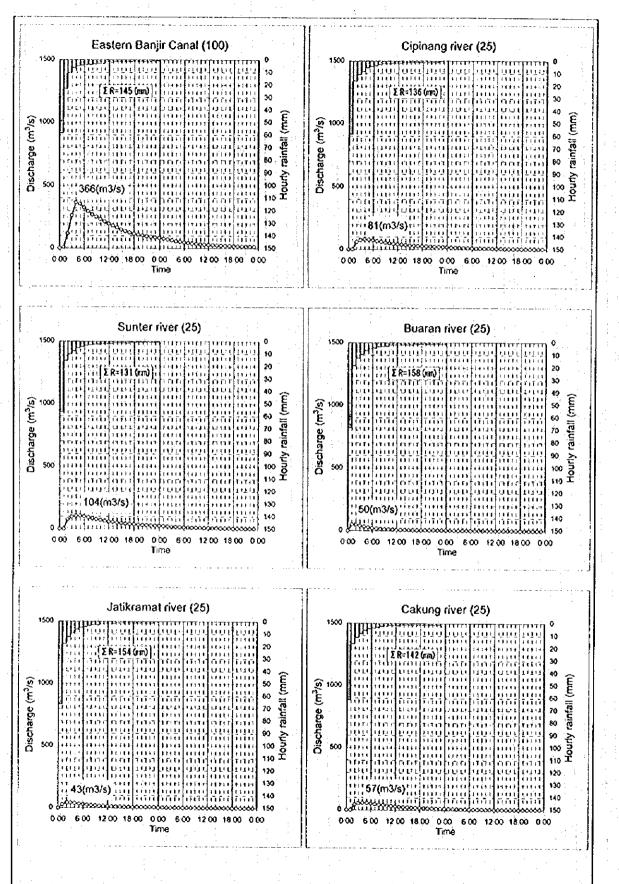

Table 5.1 AVAILABLE DATA ON FLOOD

| Date River<br>02-71 Cisedane | Pieta de la Cara |            |                   |          | والمسارمة | S. Maryara    | A meganesam    | Panca Bungur   | no a more                                                                                                                                                                                                                                                                                                                                                                                                                                                                                                                                                                                                                                                                                                                                                                                                                                                                                                                                                                                                                                                                                                                                                                                                                                                                                                                                                                                                                                                                                                                                                                                                                                                                                                                                                                                                                                                                                                                                                                                                                                                                                                                      |            | Cuduo     | 5                               |           |              | C                                       | Creations                                            |                | _      |
|------------------------------|------------------|------------|-------------------|----------|-----------|---------------|----------------|----------------|--------------------------------------------------------------------------------------------------------------------------------------------------------------------------------------------------------------------------------------------------------------------------------------------------------------------------------------------------------------------------------------------------------------------------------------------------------------------------------------------------------------------------------------------------------------------------------------------------------------------------------------------------------------------------------------------------------------------------------------------------------------------------------------------------------------------------------------------------------------------------------------------------------------------------------------------------------------------------------------------------------------------------------------------------------------------------------------------------------------------------------------------------------------------------------------------------------------------------------------------------------------------------------------------------------------------------------------------------------------------------------------------------------------------------------------------------------------------------------------------------------------------------------------------------------------------------------------------------------------------------------------------------------------------------------------------------------------------------------------------------------------------------------------------------------------------------------------------------------------------------------------------------------------------------------------------------------------------------------------------------------------------------------------------------------------------------------------------------------------------------------|------------|-----------|---------------------------------|-----------|--------------|-----------------------------------------|------------------------------------------------------|----------------|--------|
| Cisedane                     | -                | Change     | Amana Creak       | 2        |           | ,             |                |                |                                                                                                                                                                                                                                                                                                                                                                                                                                                                                                                                                                                                                                                                                                                                                                                                                                                                                                                                                                                                                                                                                                                                                                                                                                                                                                                                                                                                                                                                                                                                                                                                                                                                                                                                                                                                                                                                                                                                                                                                                                                                                                                                |            |           |                                 | İ         |              | •                                       |                                                      |                | -      |
| Cisedene                     | BMG BMG BMG INE  | BWG        | BMG BMC           | JHE.     | HE        | PLIA          | POSA           | PLTA POSA POSA | Source                                                                                                                                                                                                                                                                                                                                                                                                                                                                                                                                                                                                                                                                                                                                                                                                                                                                                                                                                                                                                                                                                                                                                                                                                                                                                                                                                                                                                                                                                                                                                                                                                                                                                                                                                                                                                                                                                                                                                                                                                                                                                                                         | Sukapada   | C CODOMO  | Sukapada Kopomaja Balamaa Panga | D Senteng | 0 Legos Munc | ONE DAME                                | Legok Muncang Batu Seulen Serpong pabekan Paser Sent | Cable and Case |        |
|                              | ELEZ M ELEZOM    | E COL      | 76-730 W 67-37    |          |           | 1             | †              |                | Cathann Dogs                                                                                                                                                                                                                                                                                                                                                                                                                                                                                                                                                                                                                                                                                                                                                                                                                                                                                                                                                                                                                                                                                                                                                                                                                                                                                                                                                                                                                                                                                                                                                                                                                                                                                                                                                                                                                                                                                                                                                                                                                                                                                                                   | +          |           |                                 | 1         |              |                                         |                                                      | odo            | 4484   |
|                              |                  | -          |                   | ļ        |           |               | . L.           |                | J.E                                                                                                                                                                                                                                                                                                                                                                                                                                                                                                                                                                                                                                                                                                                                                                                                                                                                                                                                                                                                                                                                                                                                                                                                                                                                                                                                                                                                                                                                                                                                                                                                                                                                                                                                                                                                                                                                                                                                                                                                                                                                                                                            |            |           | -                               |           |              | Ope 968.01                              | 10.89                                                |                | S.     |
| - 1                          |                  | 1          | ,                 | <u> </u> |           | ].            | <del> </del> - | 1              | 3/3                                                                                                                                                                                                                                                                                                                                                                                                                                                                                                                                                                                                                                                                                                                                                                                                                                                                                                                                                                                                                                                                                                                                                                                                                                                                                                                                                                                                                                                                                                                                                                                                                                                                                                                                                                                                                                                                                                                                                                                                                                                                                                                            |            |           |                                 |           |              | 0                                       | -                                                    |                | į<br>Ω |
| ı                            |                  | 1          | ,                 |          |           |               |                | -              | 0000                                                                                                                                                                                                                                                                                                                                                                                                                                                                                                                                                                                                                                                                                                                                                                                                                                                                                                                                                                                                                                                                                                                                                                                                                                                                                                                                                                                                                                                                                                                                                                                                                                                                                                                                                                                                                                                                                                                                                                                                                                                                                                                           |            | -         |                                 | -         |              |                                         | -                                                    | 30 MO          | 980    |
| 72×72 Cistodene              |                  | -          |                   | -        |           |               | 1              |                | -                                                                                                                                                                                                                                                                                                                                                                                                                                                                                                                                                                                                                                                                                                                                                                                                                                                                                                                                                                                                                                                                                                                                                                                                                                                                                                                                                                                                                                                                                                                                                                                                                                                                                                                                                                                                                                                                                                                                                                                                                                                                                                                              |            | -         |                                 | -         |              |                                         | -                                                    |                |        |
|                              | 0                |            |                   |          |           |               | -              | 1              |                                                                                                                                                                                                                                                                                                                                                                                                                                                                                                                                                                                                                                                                                                                                                                                                                                                                                                                                                                                                                                                                                                                                                                                                                                                                                                                                                                                                                                                                                                                                                                                                                                                                                                                                                                                                                                                                                                                                                                                                                                                                                                                                | +          | 1         |                                 |           |              |                                         | -                                                    | å              | 4.78.5 |
| 02-73 Clastene               | 0                |            |                   | -        |           |               | -              |                |                                                                                                                                                                                                                                                                                                                                                                                                                                                                                                                                                                                                                                                                                                                                                                                                                                                                                                                                                                                                                                                                                                                                                                                                                                                                                                                                                                                                                                                                                                                                                                                                                                                                                                                                                                                                                                                                                                                                                                                                                                                                                                                                |            | 0.00      | -                               |           |              | -                                       | -                                                    |                |        |
|                              | 0                |            |                   |          |           |               | +              | 1              |                                                                                                                                                                                                                                                                                                                                                                                                                                                                                                                                                                                                                                                                                                                                                                                                                                                                                                                                                                                                                                                                                                                                                                                                                                                                                                                                                                                                                                                                                                                                                                                                                                                                                                                                                                                                                                                                                                                                                                                                                                                                                                                                |            |           |                                 |           |              |                                         | -                                                    | r c            | \$     |
|                              | 0                | <u> </u>   | -                 |          |           | -             |                |                | Cathering Diness                                                                                                                                                                                                                                                                                                                                                                                                                                                                                                                                                                                                                                                                                                                                                                                                                                                                                                                                                                                                                                                                                                                                                                                                                                                                                                                                                                                                                                                                                                                                                                                                                                                                                                                                                                                                                                                                                                                                                                                                                                                                                                               | -          | 1         |                                 | 0.00      |              |                                         | -                                                    |                |        |
|                              | ٥                | -          |                   |          | -         | -             |                | -              | ij                                                                                                                                                                                                                                                                                                                                                                                                                                                                                                                                                                                                                                                                                                                                                                                                                                                                                                                                                                                                                                                                                                                                                                                                                                                                                                                                                                                                                                                                                                                                                                                                                                                                                                                                                                                                                                                                                                                                                                                                                                                                                                                             |            |           | 000 -00                         | 37.0      |              |                                         |                                                      | ķ              | 7      |
| CHARGETIS                    | . 0              | -          |                   |          |           |               |                | -              | Cahang Omass                                                                                                                                                                                                                                                                                                                                                                                                                                                                                                                                                                                                                                                                                                                                                                                                                                                                                                                                                                                                                                                                                                                                                                                                                                                                                                                                                                                                                                                                                                                                                                                                                                                                                                                                                                                                                                                                                                                                                                                                                                                                                                                   | :          |           |                                 |           |              |                                         |                                                      |                |        |
| Considence                   | 0                |            |                   |          |           | <br>          | -              |                | Cabang Ores                                                                                                                                                                                                                                                                                                                                                                                                                                                                                                                                                                                                                                                                                                                                                                                                                                                                                                                                                                                                                                                                                                                                                                                                                                                                                                                                                                                                                                                                                                                                                                                                                                                                                                                                                                                                                                                                                                                                                                                                                                                                                                                    |            |           |                                 |           |              | -                                       | -                                                    | ð              | ģ      |
| Interior.                    | c                | -          | _                 | -        |           | ļ.<br>        | -              |                |                                                                                                                                                                                                                                                                                                                                                                                                                                                                                                                                                                                                                                                                                                                                                                                                                                                                                                                                                                                                                                                                                                                                                                                                                                                                                                                                                                                                                                                                                                                                                                                                                                                                                                                                                                                                                                                                                                                                                                                                                                                                                                                                |            | -         |                                 | _         | , ,          |                                         | -                                                    | _              |        |
| 2000                         |                  |            |                   |          |           | -             | -              | ľ              | ā                                                                                                                                                                                                                                                                                                                                                                                                                                                                                                                                                                                                                                                                                                                                                                                                                                                                                                                                                                                                                                                                                                                                                                                                                                                                                                                                                                                                                                                                                                                                                                                                                                                                                                                                                                                                                                                                                                                                                                                                                                                                                                                              | -          |           |                                 | ŀ         |              |                                         |                                                      |                |        |
| Christian                    |                  | }          |                   | 1        |           |               |                | ľ              | 100                                                                                                                                                                                                                                                                                                                                                                                                                                                                                                                                                                                                                                                                                                                                                                                                                                                                                                                                                                                                                                                                                                                                                                                                                                                                                                                                                                                                                                                                                                                                                                                                                                                                                                                                                                                                                                                                                                                                                                                                                                                                                                                            | 1          |           |                                 |           |              | -                                       |                                                      | ő              | S      |
|                              | 0                |            |                   |          |           | 1             |                |                | 100                                                                                                                                                                                                                                                                                                                                                                                                                                                                                                                                                                                                                                                                                                                                                                                                                                                                                                                                                                                                                                                                                                                                                                                                                                                                                                                                                                                                                                                                                                                                                                                                                                                                                                                                                                                                                                                                                                                                                                                                                                                                                                                            | 1          | 1         |                                 | -         |              |                                         |                                                      |                |        |
|                              | 0                | -          |                   | -        |           |               | -              |                | 3                                                                                                                                                                                                                                                                                                                                                                                                                                                                                                                                                                                                                                                                                                                                                                                                                                                                                                                                                                                                                                                                                                                                                                                                                                                                                                                                                                                                                                                                                                                                                                                                                                                                                                                                                                                                                                                                                                                                                                                                                                                                                                                              |            |           |                                 |           |              |                                         |                                                      |                | Ī      |
| SE-01-77 Januara             | 0                | -          |                   |          | 40.0      |               | -              |                | -                                                                                                                                                                                                                                                                                                                                                                                                                                                                                                                                                                                                                                                                                                                                                                                                                                                                                                                                                                                                                                                                                                                                                                                                                                                                                                                                                                                                                                                                                                                                                                                                                                                                                                                                                                                                                                                                                                                                                                                                                                                                                                                              | -          | -         |                                 | -         |              | $\parallel$                             |                                                      |                | Ī      |
|                              | 0                |            |                   | _        |           | . <u>-</u> .  | -              | -              |                                                                                                                                                                                                                                                                                                                                                                                                                                                                                                                                                                                                                                                                                                                                                                                                                                                                                                                                                                                                                                                                                                                                                                                                                                                                                                                                                                                                                                                                                                                                                                                                                                                                                                                                                                                                                                                                                                                                                                                                                                                                                                                                |            | -         |                                 | _         |              |                                         |                                                      |                |        |
| 20 00 VI                     |                  |            |                   |          |           | -             | -              |                | Ş                                                                                                                                                                                                                                                                                                                                                                                                                                                                                                                                                                                                                                                                                                                                                                                                                                                                                                                                                                                                                                                                                                                                                                                                                                                                                                                                                                                                                                                                                                                                                                                                                                                                                                                                                                                                                                                                                                                                                                                                                                                                                                                              |            | -         |                                 | _         |              |                                         |                                                      | -              |        |
| 3                            |                  |            |                   |          |           | $\frac{1}{2}$ | -              |                |                                                                                                                                                                                                                                                                                                                                                                                                                                                                                                                                                                                                                                                                                                                                                                                                                                                                                                                                                                                                                                                                                                                                                                                                                                                                                                                                                                                                                                                                                                                                                                                                                                                                                                                                                                                                                                                                                                                                                                                                                                                                                                                                | +          | -         |                                 |           |              |                                         | -                                                    |                |        |
| 20-01-77 Jakerte             | 0                |            |                   |          |           |               |                |                |                                                                                                                                                                                                                                                                                                                                                                                                                                                                                                                                                                                                                                                                                                                                                                                                                                                                                                                                                                                                                                                                                                                                                                                                                                                                                                                                                                                                                                                                                                                                                                                                                                                                                                                                                                                                                                                                                                                                                                                                                                                                                                                                |            | 1         |                                 |           |              |                                         |                                                      |                | Ī      |
| East Jakenu                  | 0                | ,          |                   | -        | _         |               | -              |                |                                                                                                                                                                                                                                                                                                                                                                                                                                                                                                                                                                                                                                                                                                                                                                                                                                                                                                                                                                                                                                                                                                                                                                                                                                                                                                                                                                                                                                                                                                                                                                                                                                                                                                                                                                                                                                                                                                                                                                                                                                                                                                                                | -          | 1         |                                 |           |              |                                         |                                                      |                | I      |
| Calmanno                     | 0                |            | -                 |          |           | -             | •              |                | 3                                                                                                                                                                                                                                                                                                                                                                                                                                                                                                                                                                                                                                                                                                                                                                                                                                                                                                                                                                                                                                                                                                                                                                                                                                                                                                                                                                                                                                                                                                                                                                                                                                                                                                                                                                                                                                                                                                                                                                                                                                                                                                                              |            |           |                                 |           |              |                                         | 1                                                    |                |        |
| Columbia                     | d                |            |                   | -        |           |               | -              |                | 3                                                                                                                                                                                                                                                                                                                                                                                                                                                                                                                                                                                                                                                                                                                                                                                                                                                                                                                                                                                                                                                                                                                                                                                                                                                                                                                                                                                                                                                                                                                                                                                                                                                                                                                                                                                                                                                                                                                                                                                                                                                                                                                              |            | _         |                                 | -         | _            |                                         | ,                                                    |                |        |
| 2                            |                  |            |                   |          |           |               |                |                | ١                                                                                                                                                                                                                                                                                                                                                                                                                                                                                                                                                                                                                                                                                                                                                                                                                                                                                                                                                                                                                                                                                                                                                                                                                                                                                                                                                                                                                                                                                                                                                                                                                                                                                                                                                                                                                                                                                                                                                                                                                                                                                                                              | -          | -         | -                               |           |              | _                                       |                                                      |                | _,-    |
|                              |                  |            |                   |          |           |               |                |                |                                                                                                                                                                                                                                                                                                                                                                                                                                                                                                                                                                                                                                                                                                                                                                                                                                                                                                                                                                                                                                                                                                                                                                                                                                                                                                                                                                                                                                                                                                                                                                                                                                                                                                                                                                                                                                                                                                                                                                                                                                                                                                                                | f          | -         |                                 |           |              |                                         |                                                      | Č              | 8      |
| Creedene                     | 0                |            |                   |          | 1         |               | 1              |                | The County of th | 1          |           |                                 | •         |              |                                         | 1                                                    |                |        |
| Citaton                      | 0                |            | -                 |          | -         | _             | -              | :              | 3                                                                                                                                                                                                                                                                                                                                                                                                                                                                                                                                                                                                                                                                                                                                                                                                                                                                                                                                                                                                                                                                                                                                                                                                                                                                                                                                                                                                                                                                                                                                                                                                                                                                                                                                                                                                                                                                                                                                                                                                                                                                                                                              |            |           |                                 |           |              |                                         | 1                                                    |                | l      |
| Canada                       | 0                |            |                   | _        |           |               | -              | -              | 3                                                                                                                                                                                                                                                                                                                                                                                                                                                                                                                                                                                                                                                                                                                                                                                                                                                                                                                                                                                                                                                                                                                                                                                                                                                                                                                                                                                                                                                                                                                                                                                                                                                                                                                                                                                                                                                                                                                                                                                                                                                                                                                              | -          |           |                                 | -         |              |                                         |                                                      |                |        |
|                              | ,                |            |                   | -        |           | L             | -              |                | 3                                                                                                                                                                                                                                                                                                                                                                                                                                                                                                                                                                                                                                                                                                                                                                                                                                                                                                                                                                                                                                                                                                                                                                                                                                                                                                                                                                                                                                                                                                                                                                                                                                                                                                                                                                                                                                                                                                                                                                                                                                                                                                                              |            | -         |                                 | -         |              |                                         | 1 .                                                  |                |        |
| 1                            | ,                |            |                   |          |           |               | 1              |                | 8                                                                                                                                                                                                                                                                                                                                                                                                                                                                                                                                                                                                                                                                                                                                                                                                                                                                                                                                                                                                                                                                                                                                                                                                                                                                                                                                                                                                                                                                                                                                                                                                                                                                                                                                                                                                                                                                                                                                                                                                                                                                                                                              | -          | -         |                                 |           |              |                                         | -                                                    |                |        |
| CROSSING                     |                  |            |                   |          |           |               |                |                | 8                                                                                                                                                                                                                                                                                                                                                                                                                                                                                                                                                                                                                                                                                                                                                                                                                                                                                                                                                                                                                                                                                                                                                                                                                                                                                                                                                                                                                                                                                                                                                                                                                                                                                                                                                                                                                                                                                                                                                                                                                                                                                                                              |            |           |                                 | -         | L            |                                         |                                                      |                | Γ      |
| CONCRO                       | 3                |            |                   |          |           | .             | 1              |                | 3                                                                                                                                                                                                                                                                                                                                                                                                                                                                                                                                                                                                                                                                                                                                                                                                                                                                                                                                                                                                                                                                                                                                                                                                                                                                                                                                                                                                                                                                                                                                                                                                                                                                                                                                                                                                                                                                                                                                                                                                                                                                                                                              | 1          |           |                                 |           |              |                                         |                                                      |                | Γ      |
| Jakaria                      | 0                |            |                   | -        |           |               | 1              |                |                                                                                                                                                                                                                                                                                                                                                                                                                                                                                                                                                                                                                                                                                                                                                                                                                                                                                                                                                                                                                                                                                                                                                                                                                                                                                                                                                                                                                                                                                                                                                                                                                                                                                                                                                                                                                                                                                                                                                                                                                                                                                                                                |            | 1         |                                 |           |              |                                         |                                                      |                | Ī      |
| Jekarte                      | 0                | -          | +                 | -        |           |               |                |                |                                                                                                                                                                                                                                                                                                                                                                                                                                                                                                                                                                                                                                                                                                                                                                                                                                                                                                                                                                                                                                                                                                                                                                                                                                                                                                                                                                                                                                                                                                                                                                                                                                                                                                                                                                                                                                                                                                                                                                                                                                                                                                                                | -          |           |                                 | -         |              | -                                       |                                                      |                |        |
| Cheesen                      | - 0              |            | _                 | -        | ľ         |               | <u> </u> -     |                | 93                                                                                                                                                                                                                                                                                                                                                                                                                                                                                                                                                                                                                                                                                                                                                                                                                                                                                                                                                                                                                                                                                                                                                                                                                                                                                                                                                                                                                                                                                                                                                                                                                                                                                                                                                                                                                                                                                                                                                                                                                                                                                                                             | -          |           |                                 |           | ,            | -                                       | _                                                    |                |        |
| Column                       | c                | -          |                   | -        | [         |               | -              |                | 3                                                                                                                                                                                                                                                                                                                                                                                                                                                                                                                                                                                                                                                                                                                                                                                                                                                                                                                                                                                                                                                                                                                                                                                                                                                                                                                                                                                                                                                                                                                                                                                                                                                                                                                                                                                                                                                                                                                                                                                                                                                                                                                              | -          | :         |                                 | -         |              |                                         | -                                                    |                |        |
|                              | ,                |            |                   | -        | ]         |               |                |                | Cabacon Omes                                                                                                                                                                                                                                                                                                                                                                                                                                                                                                                                                                                                                                                                                                                                                                                                                                                                                                                                                                                                                                                                                                                                                                                                                                                                                                                                                                                                                                                                                                                                                                                                                                                                                                                                                                                                                                                                                                                                                                                                                                                                                                                   |            | -         | -                               |           |              | _                                       |                                                      | Č              | 1.65   |
| Calebane                     |                  |            |                   |          |           |               | $\dagger$      |                |                                                                                                                                                                                                                                                                                                                                                                                                                                                                                                                                                                                                                                                                                                                                                                                                                                                                                                                                                                                                                                                                                                                                                                                                                                                                                                                                                                                                                                                                                                                                                                                                                                                                                                                                                                                                                                                                                                                                                                                                                                                                                                                                | $\dagger$  | -         |                                 |           |              | <br> -                                  |                                                      | -              |        |
| Dek Ber                      | 0                |            |                   | -        |           |               | 1              |                | 3                                                                                                                                                                                                                                                                                                                                                                                                                                                                                                                                                                                                                                                                                                                                                                                                                                                                                                                                                                                                                                                                                                                                                                                                                                                                                                                                                                                                                                                                                                                                                                                                                                                                                                                                                                                                                                                                                                                                                                                                                                                                                                                              |            |           |                                 |           | 1            |                                         |                                                      |                |        |
| Charance                     | 0                |            | The second second | -        |           |               | -              |                | ু                                                                                                                                                                                                                                                                                                                                                                                                                                                                                                                                                                                                                                                                                                                                                                                                                                                                                                                                                                                                                                                                                                                                                                                                                                                                                                                                                                                                                                                                                                                                                                                                                                                                                                                                                                                                                                                                                                                                                                                                                                                                                                                              |            |           |                                 |           |              |                                         |                                                      | -              |        |
| Option79 Cascinne            | 0                | -          |                   | <br> -   | -         | 0             | -              |                | Craedene FrS                                                                                                                                                                                                                                                                                                                                                                                                                                                                                                                                                                                                                                                                                                                                                                                                                                                                                                                                                                                                                                                                                                                                                                                                                                                                                                                                                                                                                                                                                                                                                                                                                                                                                                                                                                                                                                                                                                                                                                                                                                                                                                                   |            |           |                                 | _         |              | ٥                                       | -                                                    | -              | 8      |
|                              |                  | -          |                   | -        |           |               |                |                | ¥                                                                                                                                                                                                                                                                                                                                                                                                                                                                                                                                                                                                                                                                                                                                                                                                                                                                                                                                                                                                                                                                                                                                                                                                                                                                                                                                                                                                                                                                                                                                                                                                                                                                                                                                                                                                                                                                                                                                                                                                                                                                                                                              |            | ŀ         |                                 | -         |              | _                                       |                                                      | -              |        |
| - California                 |                  |            |                   | -        |           |               |                |                | ş                                                                                                                                                                                                                                                                                                                                                                                                                                                                                                                                                                                                                                                                                                                                                                                                                                                                                                                                                                                                                                                                                                                                                                                                                                                                                                                                                                                                                                                                                                                                                                                                                                                                                                                                                                                                                                                                                                                                                                                                                                                                                                                              |            |           |                                 |           |              |                                         |                                                      |                |        |
| Charang                      | -                |            |                   | -        |           |               |                |                | ĝ                                                                                                                                                                                                                                                                                                                                                                                                                                                                                                                                                                                                                                                                                                                                                                                                                                                                                                                                                                                                                                                                                                                                                                                                                                                                                                                                                                                                                                                                                                                                                                                                                                                                                                                                                                                                                                                                                                                                                                                                                                                                                                                              |            | +         |                                 | -         | 1            | 1                                       |                                                      |                | Ì      |
| Bokaer                       |                  | _          |                   | -        |           |               | :              |                | ğ                                                                                                                                                                                                                                                                                                                                                                                                                                                                                                                                                                                                                                                                                                                                                                                                                                                                                                                                                                                                                                                                                                                                                                                                                                                                                                                                                                                                                                                                                                                                                                                                                                                                                                                                                                                                                                                                                                                                                                                                                                                                                                                              |            | -         |                                 |           |              |                                         | 1                                                    | -              |        |
| Comen                        |                  | ļ <u>-</u> |                   | _        | -         |               | -              |                | INE                                                                                                                                                                                                                                                                                                                                                                                                                                                                                                                                                                                                                                                                                                                                                                                                                                                                                                                                                                                                                                                                                                                                                                                                                                                                                                                                                                                                                                                                                                                                                                                                                                                                                                                                                                                                                                                                                                                                                                                                                                                                                                                            |            | Opr 234.0 | -                               |           |              | <del>-</del>                            | -                                                    | . ~-           |        |
| OS-80: Candens               | -                | -          |                   |          | -         | ļ.,           | -              |                | Cabeng Onns i                                                                                                                                                                                                                                                                                                                                                                                                                                                                                                                                                                                                                                                                                                                                                                                                                                                                                                                                                                                                                                                                                                                                                                                                                                                                                                                                                                                                                                                                                                                                                                                                                                                                                                                                                                                                                                                                                                                                                                                                                                                                                                                  |            | ļ         |                                 |           |              |                                         |                                                      | ò              | 8      |
|                              |                  | -          |                   | -        |           | -             |                |                | Ī                                                                                                                                                                                                                                                                                                                                                                                                                                                                                                                                                                                                                                                                                                                                                                                                                                                                                                                                                                                                                                                                                                                                                                                                                                                                                                                                                                                                                                                                                                                                                                                                                                                                                                                                                                                                                                                                                                                                                                                                                                                                                                                              | ŀ          | -         | _                               | L         |              | *<br>80                                 | 0.694                                                | -•.            |        |
|                              |                  | ŀ          |                   |          |           |               | 1              |                | 1                                                                                                                                                                                                                                                                                                                                                                                                                                                                                                                                                                                                                                                                                                                                                                                                                                                                                                                                                                                                                                                                                                                                                                                                                                                                                                                                                                                                                                                                                                                                                                                                                                                                                                                                                                                                                                                                                                                                                                                                                                                                                                                              | -<br> <br> |           | L                               |           | -            | -                                       | -                                                    | -              |        |
| CALCULATION CARGOLISMAN      |                  |            |                   | 1        |           |               |                |                |                                                                                                                                                                                                                                                                                                                                                                                                                                                                                                                                                                                                                                                                                                                                                                                                                                                                                                                                                                                                                                                                                                                                                                                                                                                                                                                                                                                                                                                                                                                                                                                                                                                                                                                                                                                                                                                                                                                                                                                                                                                                                                                                |            | 1         |                                 |           |              |                                         |                                                      |                |        |
|                              |                  |            |                   | -        |           |               | +              |                |                                                                                                                                                                                                                                                                                                                                                                                                                                                                                                                                                                                                                                                                                                                                                                                                                                                                                                                                                                                                                                                                                                                                                                                                                                                                                                                                                                                                                                                                                                                                                                                                                                                                                                                                                                                                                                                                                                                                                                                                                                                                                                                                |            | 1         |                                 |           | l            | \ \\ \\ \\ \\ \\ \\ \\ \\ \\ \\ \\ \\ \ |                                                      |                | ١      |
|                              | -                |            | -                 | -        |           |               |                |                | Ĭ                                                                                                                                                                                                                                                                                                                                                                                                                                                                                                                                                                                                                                                                                                                                                                                                                                                                                                                                                                                                                                                                                                                                                                                                                                                                                                                                                                                                                                                                                                                                                                                                                                                                                                                                                                                                                                                                                                                                                                                                                                                                                                                              |            |           |                                 | -         | 5            | ١                                       |                                                      |                |        |
|                              |                  |            | 0                 | -        |           | 0             | _              | -              | Creadene F/S                                                                                                                                                                                                                                                                                                                                                                                                                                                                                                                                                                                                                                                                                                                                                                                                                                                                                                                                                                                                                                                                                                                                                                                                                                                                                                                                                                                                                                                                                                                                                                                                                                                                                                                                                                                                                                                                                                                                                                                                                                                                                                                   |            |           |                                 | _         |              | o,                                      |                                                      |                | 8      |
| L                            | -                |            |                   | <br> -   | -         | -             |                |                | ž                                                                                                                                                                                                                                                                                                                                                                                                                                                                                                                                                                                                                                                                                                                                                                                                                                                                                                                                                                                                                                                                                                                                                                                                                                                                                                                                                                                                                                                                                                                                                                                                                                                                                                                                                                                                                                                                                                                                                                                                                                                                                                                              | -          |           |                                 | 4         |              | ,<br>0                                  | 754.0                                                |                | ΧI     |
|                              |                  |            |                   |          |           |               | -              | _              | Cabeno Ones                                                                                                                                                                                                                                                                                                                                                                                                                                                                                                                                                                                                                                                                                                                                                                                                                                                                                                                                                                                                                                                                                                                                                                                                                                                                                                                                                                                                                                                                                                                                                                                                                                                                                                                                                                                                                                                                                                                                                                                                                                                                                                                    |            |           | Ŀ                               | -         |              |                                         | -                                                    | Š              | Į,     |
|                              |                  |            |                   |          |           | -             | -              |                | 18                                                                                                                                                                                                                                                                                                                                                                                                                                                                                                                                                                                                                                                                                                                                                                                                                                                                                                                                                                                                                                                                                                                                                                                                                                                                                                                                                                                                                                                                                                                                                                                                                                                                                                                                                                                                                                                                                                                                                                                                                                                                                                                             |            | -         |                                 | -         | -            |                                         |                                                      |                |        |
|                              |                  | 1          |                   |          |           |               | 1              |                |                                                                                                                                                                                                                                                                                                                                                                                                                                                                                                                                                                                                                                                                                                                                                                                                                                                                                                                                                                                                                                                                                                                                                                                                                                                                                                                                                                                                                                                                                                                                                                                                                                                                                                                                                                                                                                                                                                                                                                                                                                                                                                                                |            |           |                                 |           | -            |                                         |                                                      |                |        |
|                              |                  |            |                   | 1        |           | 1             |                | 1              | 1                                                                                                                                                                                                                                                                                                                                                                                                                                                                                                                                                                                                                                                                                                                                                                                                                                                                                                                                                                                                                                                                                                                                                                                                                                                                                                                                                                                                                                                                                                                                                                                                                                                                                                                                                                                                                                                                                                                                                                                                                                                                                                                              | ľ          | 2 320     |                                 | -         |              |                                         |                                                      |                | l      |
| 26-12-81 Cicleman            |                  |            |                   | -        |           |               | -              |                | Ę                                                                                                                                                                                                                                                                                                                                                                                                                                                                                                                                                                                                                                                                                                                                                                                                                                                                                                                                                                                                                                                                                                                                                                                                                                                                                                                                                                                                                                                                                                                                                                                                                                                                                                                                                                                                                                                                                                                                                                                                                                                                                                                              | ,          | 2         |                                 |           |              |                                         |                                                      |                | I      |
| 26-12-61 CHURTHING           |                  | -          |                   |          |           |               |                |                | 3                                                                                                                                                                                                                                                                                                                                                                                                                                                                                                                                                                                                                                                                                                                                                                                                                                                                                                                                                                                                                                                                                                                                                                                                                                                                                                                                                                                                                                                                                                                                                                                                                                                                                                                                                                                                                                                                                                                                                                                                                                                                                                                              |            | 1         |                                 |           |              | -                                       |                                                      |                | İ      |
| West Jakana                  | -                |            | _                 | _        |           |               |                | -              |                                                                                                                                                                                                                                                                                                                                                                                                                                                                                                                                                                                                                                                                                                                                                                                                                                                                                                                                                                                                                                                                                                                                                                                                                                                                                                                                                                                                                                                                                                                                                                                                                                                                                                                                                                                                                                                                                                                                                                                                                                                                                                                                | _          | -         |                                 |           | _            |                                         |                                                      | -              |        |
| Catalon                      |                  | -          |                   |          |           | l             | -              |                | 34                                                                                                                                                                                                                                                                                                                                                                                                                                                                                                                                                                                                                                                                                                                                                                                                                                                                                                                                                                                                                                                                                                                                                                                                                                                                                                                                                                                                                                                                                                                                                                                                                                                                                                                                                                                                                                                                                                                                                                                                                                                                                                                             |            |           |                                 | _         |              |                                         | ,                                                    |                |        |
| Mann laberto                 |                  | ŀ          |                   |          |           | -             | -              |                |                                                                                                                                                                                                                                                                                                                                                                                                                                                                                                                                                                                                                                                                                                                                                                                                                                                                                                                                                                                                                                                                                                                                                                                                                                                                                                                                                                                                                                                                                                                                                                                                                                                                                                                                                                                                                                                                                                                                                                                                                                                                                                                                | -          |           |                                 | -         |              |                                         | 1                                                    |                |        |
| AL ALLES                     |                  |            |                   |          | Ī         |               |                | Ī              |                                                                                                                                                                                                                                                                                                                                                                                                                                                                                                                                                                                                                                                                                                                                                                                                                                                                                                                                                                                                                                                                                                                                                                                                                                                                                                                                                                                                                                                                                                                                                                                                                                                                                                                                                                                                                                                                                                                                                                                                                                                                                                                                | †          |           |                                 |           |              |                                         | -                                                    |                |        |
| 29-12-81 West Jakens         |                  | 1          |                   |          |           |               | -              |                |                                                                                                                                                                                                                                                                                                                                                                                                                                                                                                                                                                                                                                                                                                                                                                                                                                                                                                                                                                                                                                                                                                                                                                                                                                                                                                                                                                                                                                                                                                                                                                                                                                                                                                                                                                                                                                                                                                                                                                                                                                                                                                                                | 1          | 1         |                                 |           |              |                                         | 1                                                    | ]              |        |