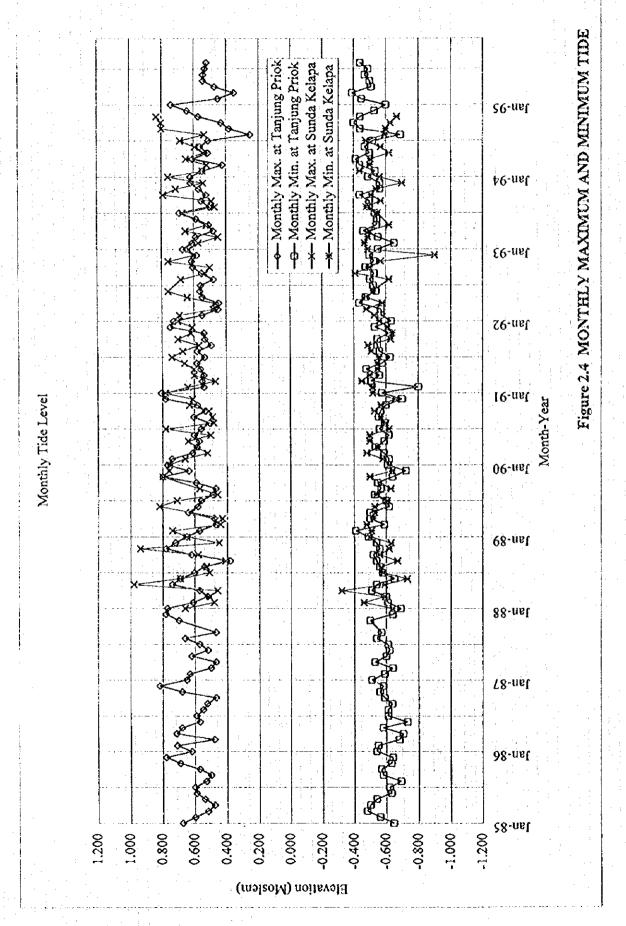

N-07  |
| /Pademangan  |               | SP-02    | Gunung Sahari         | 2        | •            |           |                         | 15-N-09  |
| K.Cakung     | Kab. Bekasi   | CA-01    | Jatimekar             | 7        | •            |           |                         | 77-2-31  |
|              |               | CA-02    | Jatiasih              | 5        | •            | •         |                         | 68-C-29  |
|              |               |          |                       |          |              |           |                         |          |

Source: Ciliwung-Cisadane River Basin Development Project Office, DPU

Remarks: Map Index No. shows the grid indices in the Jakarta Street Atias & Names Index

by Gunther W. Holtorf, distributed by P.T.Djambatan









F.4





|