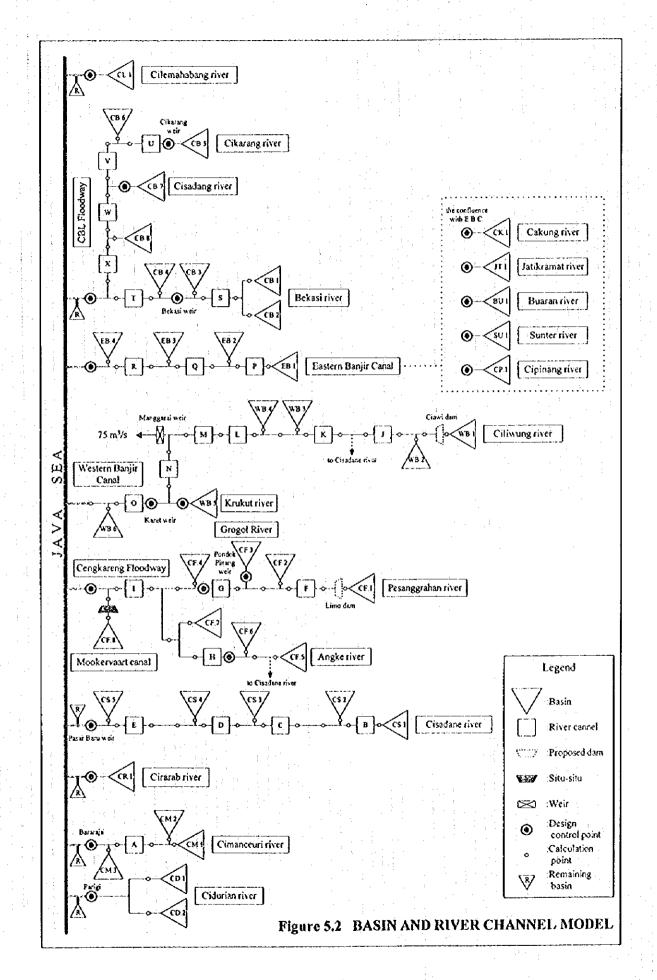

145.6  | 167. 2 |        | 182. 1 | 196. 2 | 217. 6 |
| 16 | 91.5  |        | 147, 4 | 169. 4 |        |        | 198. 5 | 220, 4 |
| 17 | 92.4  | 126. 1 | 149. 2 | 171.7  |        |        | 200.7  |        |
| 18 |       |        | 151.0  | 173.5  |        |        | 203.0  |        |
| 19 |       | 128.7  | 152.8  | 175. 3 | 183. 3 |        | 205. 3 | ·      |
| 20 | 95. 0 | 130.1  | 154.6  |        | 185. 1 | 191.0  | 207. 5 | 231.2  |
| 21 | 95. 9 | 131, 4 | 156.3  |        |        | 192.7  | 209, 8 | 233.0  |
| 22 |       | 132.7  | 157.7  | 180. 7 | 188.7  | 194.5  |        | 234. 9 |
| 23 |       | 134.1  | 159.0  | 182.5  | 190.5  | 196. 3 | 213.5  | 236.7  |
| 24 | 97. 7 | 135.4  | 160.3  | 184.3  | 191.9  | 198. 1 | 215.3  | 238. 5 |

Figure 4.10 POINT RAINFALL MASS CURVE









Figure 5.3 OBSERVED AND SIMULATED HYDROGRAPH









Figure 5.4 PROBABLE FLOOD RUNOFF (1/5)



Figure 5.4 PROBABLE FLOOD RUNOFF (2/5)



(3)





Figure 5.4 PROBABLE FLOOD RUNOFF (3/5)



Figure 5.4 PROBABLE FLOOD RUNOFF (4/5)

(



Figure 5.4 PROBABLE FLOOD RUNOFF (5/5)

Probable Flood Peak

| gagi kan apen malamet pandin di garayan, eni api garakan menjakan bigan yang arbanyir bibat pagkaba | and the state of the state of the state of the state of the state of the state of the state of the state of the state of the state of the state of the state of the state of the state of the state of the state of the state of the state of the state of the state of the state of the state of the state of the state of the state of the state of the state of the state of the state of the state of the