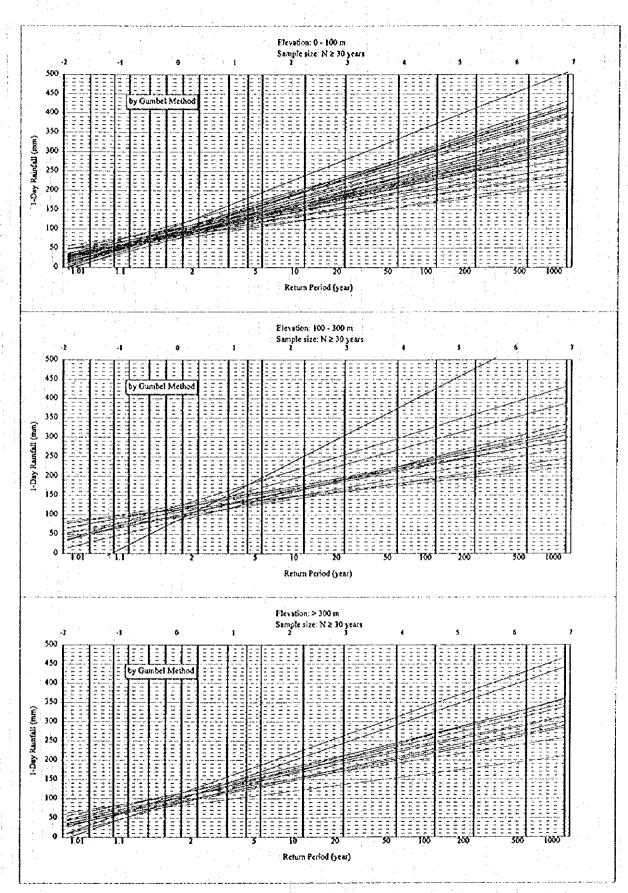

|                                              |                               | _                                     |                         |                   |                                         |                                                                                                                   |                       |                     | ]             |

 $(\cdot)$ 

2

Data Source: BMG Computer Center in Jakarta, as of November 1995

Note) \*1 : The longest continuous data series in year \*2 : Total of years that has 12 months data

\*3: Total of years that has some months data
\*4: Total of months that has data available

m; shows 12 months data are contained

C: shows less then 12 months data are contained





)









Figure 4.5 REVIEWED FREQUENCY ANALYSIS



Figure 4.6 FREQUENCY ANALYSIS



)



| Return | Jakarta        | Ciliwung  | Ciliwung  | Cisadane                |  |  |
|--------|----------------|-----------|-----------|-------------------------|--|--|
| Period | Point Rainfall | A=215 km² | Λ≃421 km² | A=1,411 km <sup>2</sup> |  |  |
| (year) | (mm)           | (mm)      | (mm)      | (mm)                    |  |  |
| 1000   | 315.2          | 185.6     | 174.7     | 153.1                   |  |  |
| 500    | 292.1          | 172.7     | 163.3     | 142.0                   |  |  |
| 250    | 269.1          | 159.7     | 151.9     | 131.0                   |  |  |
| 200    | 261.6          | 155.5     | 148,2     | 127.5                   |  |  |
| 100    | 238.5          | 142.5     | 136.8