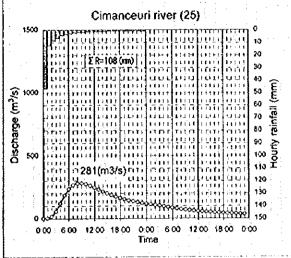

|
| 16 | 91.5  |        | 147, 4 | 169. 4 |        |        | 198. 5 | 220, 4 |
| 17 | 92.4  | 126. 1 | 149. 2 | 171.7  |        |        | 200.7  |        |
| 18 |       |        | 151.0  | 173.5  |        |        | 203.0  |        |
| 19 |       | 128.7  | 152.8  | 175. 3 | 183. 3 |        | 205. 3 | ·      |
| 20 | 95. 0 | 130.1  | 154.6  |        | 185. 1 | 191.0  | 207. 5 | 231.2  |
| 21 | 95. 9 | 131, 4 | 156.3  |        |        | 192.7  | 209, 8 | 233.0  |
| 22 |       | 132.7  | 157.7  | 180. 7 | 188.7  | 194.5  |        | 234. 9 |
| 23 |       | 134.1  | 159.0  | 182.5  | 190.5  | 196. 3 | 213.5  | 236.7  |
| 24 | 97. 7 | 135.4  | 160.3  | 184.3  | 191.9  | 198. 1 | 215.3  | 238. 5 |

Figure 4.10 POINT RAINFALL MASS CURVE









Figure 5.3 OBSERVED AND SIMULATED HYDROGRAPH









Figure 5.4 PROBABLE FLOOD RUNOFF (1/5)



Figure 5.4 PROBABLE FLOOD RUNOFF (2/5)



(3)





Figure 5.4 PROBABLE FLOOD RUNOFF (3/5)



Figure 5.4 PROBABLE FLOOD RUNOFF (4/5)

(



Figure 5.4 PROBABLE FLOOD RUNOFF (5/5)

Probable Flood Peak

| gagi kan apen malamet pandin di garayan, eni api garakan menjakan bigan yang arbanyir bibat pagkaba | and the state of the state of the state of the state of the state of the state of the state of the state of the state of the state of the state of the state of the state of the state of the state of the state of the state of the state of the state of the state of the state of the state of the state of the state of the state of the state of the state of the state of the state of the state of the state of the state of the state of the state of the