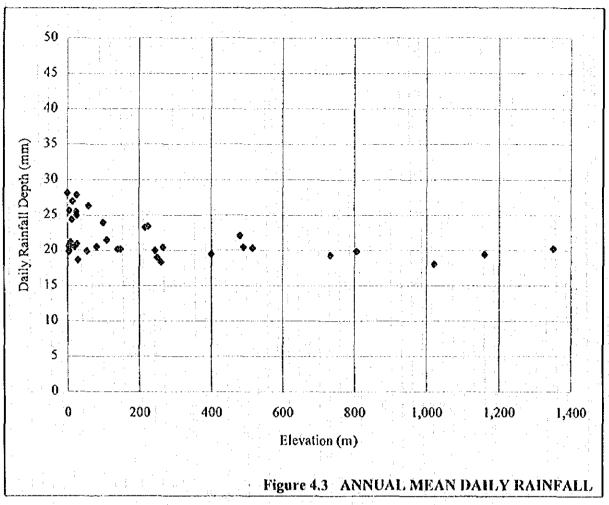

|                                              |                               | _                                     |                         |                   |                                         |                                                                                                                   |                       |                     | ]             |

 $(\cdot)$ 

2

Data Source: BMG Computer Center in Jakarta, as of November 1995

Note) \*1 : The longest continuous data series in year \*2 : Total of years that has 12 months data

\*3: Total of years that has some months data
\*4: Total of months that has data available

m; shows 12 months data are contained

C: shows less then 12 months data are contained





)









Figure 4.5 REVIEWED FREQUENCY ANALYSIS



Figure 4.6 FREQUENCY ANALYSIS



)



| Return | Jakarta        | Ciliwung  | Ciliwung  | Cisadane                |  |  |
|--------|----------------|-----------|-----------|-------------------------|--|--|
| Period | Point Rainfall | A=215 km² | Λ≃421 km² | A=1,411 km <sup>2</sup> |  |  |
| (year) | (mm)           | (mm)      | (mm)      | (mm)                    |  |  |
| 1000   | 315.2          | 185.6     | 174.7     | 153.1                   |  |  |
| 500    | 292.1          | 172.7     | 163.3     | 142.0                   |  |  |
| 250    | 269.1          | 159.7     | 151.9     | 131.0                   |  |  |
| 200    | 261.6          | 155.5     | 148,2     | 127.5                   |  |  |
| 100    | 238.5          | 142.5     | 13