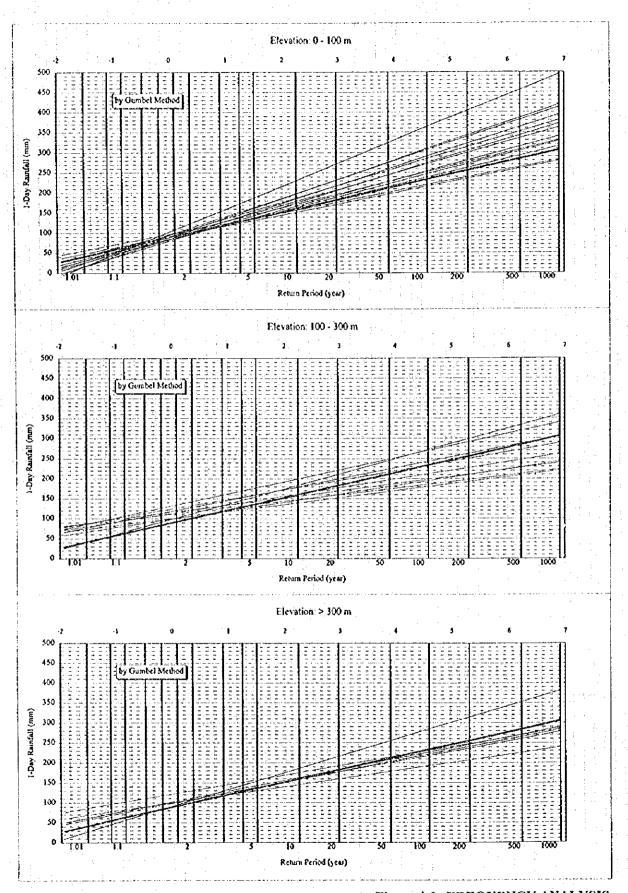

|                               | _                                     |                         |                   |                                         |                                                                                                                   |                       |                     | ]             |

 $(\cdot)$ 

2

Data Source: BMG Computer Center in Jakarta, as of November 1995

Note) \*1 : The longest continuous data series in year \*2 : Total of years that has 12 months data

\*3: Total of years that has some months data
\*4: Total of months that has data available

m; shows 12 months data are contained

C: shows less then 12 months data are contained





)









Figure 4.5 REVIEWED FREQUENCY ANALYSIS



Figure 4.6 FREQUENCY ANALYSIS



)



| Return | Jakarta        | Ciliwung  | Ciliwung  | Cisadane                |  |  |
|--------|----------------|-----------|-----------|-------------------------|--|--|
| Period | Point Rainfall | A=215 km² | Λ≃421 km² | A=1,411 km <sup>2</sup> |  |  |
| (year) | (mm)           | (mm)      | (mm)      | (mm)                    |  |  |
| 1000   | 315.2          | 185.6     | 174.7     | 153.1                   |  |  |
| 500    | 292.1          | 172.7     | 163.3     | 142.0                   |  |  |
| 250    | 269.1          | 159.7     | 151.9     | 131.0                   |  |  |
| 200    | 261.6          | 155.5     | 148,2     | 127.5                   |  |  |
| 100    | 238.5          | 142.5     | 136.8     | 116.4                   |  |  |
| 50