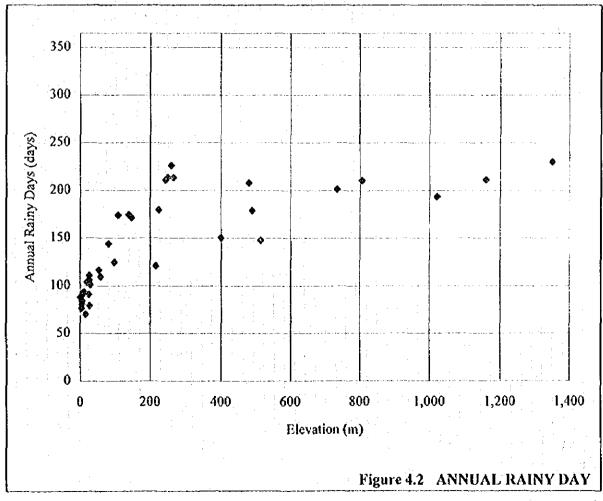

|                                              |                               | _                                     |                         |                   |                                         |                                                                                                                   |                       |                     | ]             |

 $(\cdot)$ 

2

Data Source: BMG Computer Center in Jakarta, as of November 1995

Note) \*1 : The longest continuous data series in year \*2 : Total of years that has 12 months data

\*3: Total of years that has some months data
\*4: Total of months that has data available

m; shows 12 months data are contained

C: shows less then 12 months data are contained





)









Figure 4.5 REVIEWED FREQUENCY ANALYSIS



Figure 4.6 FREQUENCY ANALYSIS



)



| Return | Jakarta        | Ciliwung  | Ciliwung  | Cisadane                |  |  |
|--------|----------------|-----------|-----------|-------------------------|--|--|
| Period | Point Rainfall | A=215 km² | Λ≃421 km² | A=1,411 km <sup>2</sup> |  |  |
| (year) | (mm)           | (mm)      | (mm)      | (mm)                    |  |  |
| 1000   | 315.2          | 185.6     | 174.7     | 153.1                   |  |  |
| 500    | 292.1          | 172.7     | 163.3     | 142.0                   |  |  |
| 250    | 269.1          | 159.7     | 151.9     | 131.0                   |  |  |
| 200    | 261.6          | 155.5     | 148,2     | 127.5                   |  |  |
| 100    | 238.5          | 142.5     |