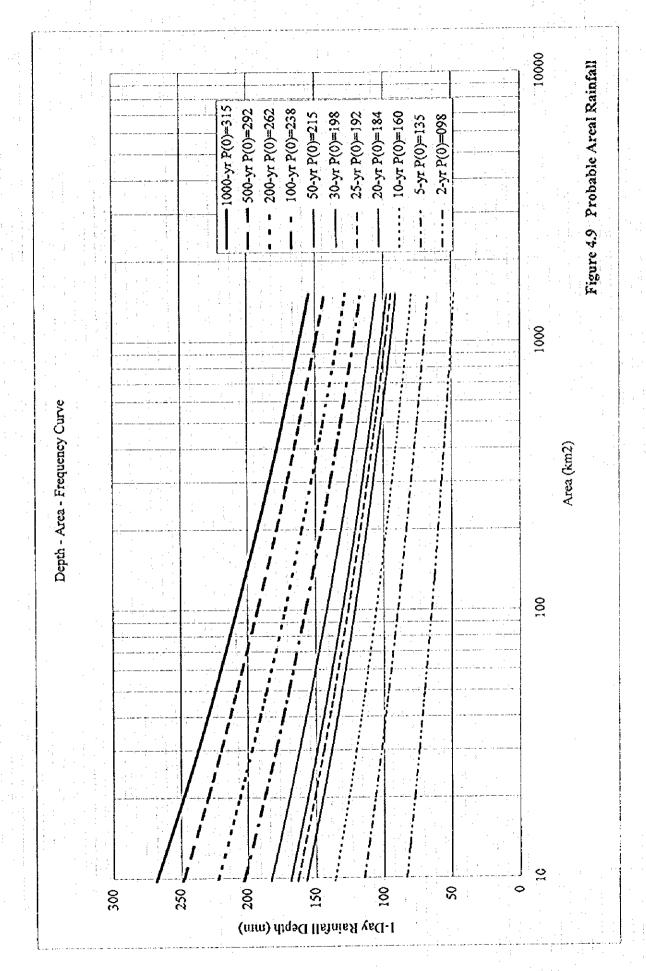

|  |
| 200    | 261.6          | 155.5     | 148,2     | 127.5                   |  |  |
| 100    | 238.5          | 142.5     | 136.8     | 116.4                   |  |  |
| 50     | 215.3          | 129.4     | 125.3     | 105.3                   |  |  |
| 30     | 198.1          | 119.8     | 116.7     | 97.1                    |  |  |
| 25     | 191.9          | 116.3     | 113.7     | 94.1                    |  |  |
| 20     | 184.3          | 112.0     | 109.9     | 90.5                    |  |  |
| 10     | 160.3          | 98.6      | 98.1      | 79.0                    |  |  |
| 5      | 135.4          | 84.5      | 85.7      | 67.1                    |  |  |
| 2      | 97.7           | 63.3      | 67.1      | 49.1                    |  |  |

Figure 4.8 PROBABLE DAILY RAINFALL





|    | 2-yr  | 5-yı   | 10-yr  | 20-yr  | 25-yr  | 30-yr  | 50-yr  | 100-yr |
|----|-------|--------|--------|--------|--------|--------|--------|--------|
| 0  | 0.0   | 0.0    | 0.0    | 0.0    | 0.0    | 0.0    | 0.0    | 0.0    |
| 1  | 55. 4 | 64.8   | 72. 2  | 79.1   | 82. 7  | 84. 9  | 90.8   | 96. 1  |
| 2  | 64.2  | 79.9   | 91.8   | 98.0   | 105.1  | 107.0  | 114.4  | 134. 2 |
| 3  | 69. 5 | 88.8   | 101.5  | 113.3  | 120.4  | 122. 9 | 130.8  | 151. 4 |
| 4  | 73.0  | 95. 0  | 108.7  | 124. 1 | 132.1  | 134. 4 | 143.5  | 162. 3 |
| 5  | 76.6  | 100.3  | 114.9  | 133.0  | 140. 2 | 143. 2 | 153. 5 | 170. 5 |
| 6  | 79. 2 | 104.8  | 120.3  | 140. 2 | 146. 5 | 150. 3 | 161.7  | 177.7  |
| 7  | 81.0  | 107. 4 | 125. 6 | 144.7  | 151.9  | 155. 6 | 167. 1 | 184. 1 |
| 8  | 82. 7 | 1