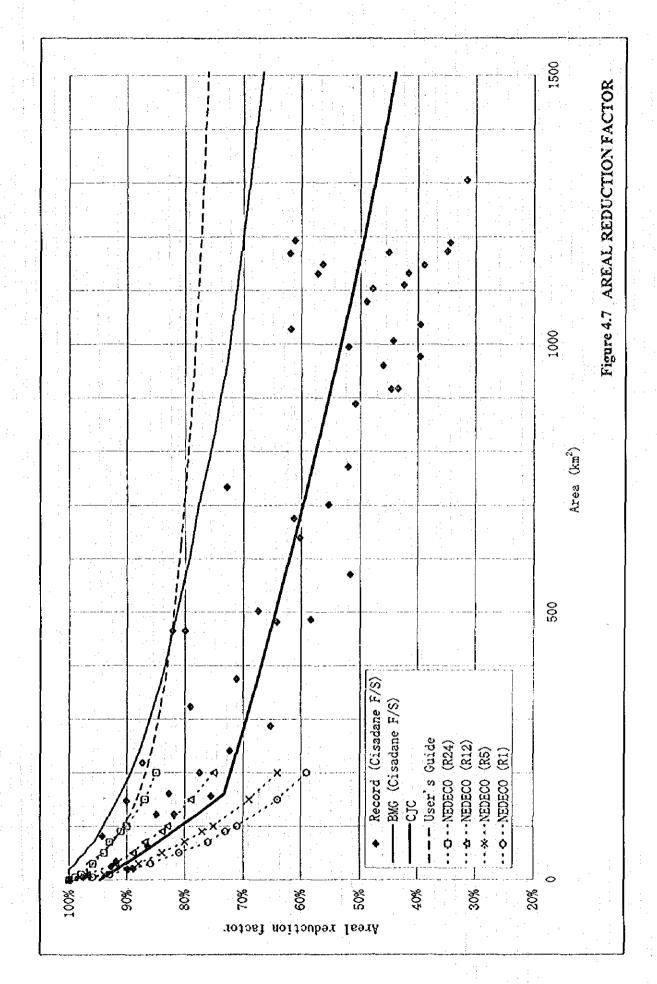

|                               | _                                     |                         |                   |                                         |                                                                                                                   |                       |                     | ]             |

 $(\cdot)$ 

2

Data Source: BMG Computer Center in Jakarta, as of November 1995

Note) \*1 : The longest continuous data series in year \*2 : Total of years that has 12 months data

\*3: Total of years that has some months data
\*4: Total of months that has data available

m; shows 12 months data are contained

C: shows less then 12 months data are contained





)









Figure 4.5 REVIEWED FREQUENCY ANALYSIS



Figure 4.6 FREQUENCY ANALYSIS



)



| Return | Jakarta        | Ciliwung  | Ciliwung  | Cisadane                |  |  |
|--------|----------------|-----------|-----------|-------------------------|--|--|
| Period | Point Rainfall | A=215 km² | Λ≃421 km² | A=1,411 km <sup>2</sup> |  |  |
| (year) | (mm)           | (mm)      | (mm)      | (mm)                    |  |  |
| 1000   | 315.2          | 185.6     | 174.7     | 153.1                   |  |  |
| 500    | 292.1          | 172.7     | 163.3     | 142.0                   |  |  |
| 250    | 269.1          | 159.7     | 151.9     | 131.0                   |  |  |
| 200    | 261.6          | 155.5     | 148,2     | 127.5                   |  |  |
| 100    | 238.5          | 142.5     | 136.8     | 116.4                   |  |  |
| 50     | 215.3          | 129.4