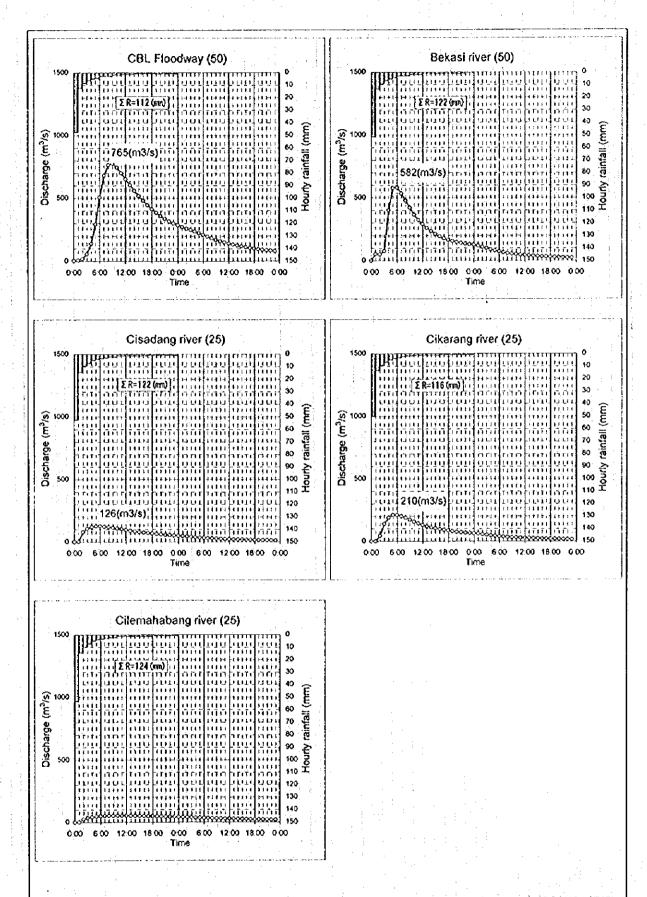

Table 5.1 AVAILABLE DATA ON FLOOD

| Date River<br>02-71 Cisedane | Pieta de la Cara |            |                   |          | والمسارمة | S. Maryara    | A meganesam    | Panca Bungur   | no a more                                                                                                                                                                                                                                                                                                                                                                                                                                                                                                                                                                                                                                                                                                                                                                                                                                                                                                                                                                                                                                                                                                                                                                                                                                                                                                                                                                                                                                                                                                                                                                                                                                                                                                                                                                                                                                                                                                                                                                                                                                                                                                                      |            | Cuduo     | 5                               |           |              | C                                       | Creations                                            |                | _      |
|------------------------------|------------------|------------|-------------------|----------|-----------|---------------|----------------|----------------|--------------------------------------------------------------------------------------------------------------------------------------------------------------------------------------------------------------------------------------------------------------------------------------------------------------------------------------------------------------------------------------------------------------------------------------------------------------------------------------------------------------------------------------------------------------------------------------------------------------------------------------------------------------------------------------------------------------------------------------------------------------------------------------------------------------------------------------------------------------------------------------------------------------------------------------------------------------------------------------------------------------------------------------------------------------------------------------------------------------------------------------------------------------------------------------------------------------------------------------------------------------------------------------------------------------------------------------------------------------------------------------------------------------------------------------------------------------------------------------------------------------------------------------------------------------------------------------------------------------------------------------------------------------------------------------------------------------------------------------------------------------------------------------------------------------------------------------------------------------------------------------------------------------------------------------------------------------------------------------------------------------------------------------------------------------------------------------------------------------------------------|------------|-----------|---------------------------------|-----------|--------------|-----------------------------------------|------------------------------------------------------|----------------|--------|
| Cisedane                     | -                | Change     | Amana Creak       | 2        |           | ,             |                |                |                                                                                                                                                                                                                                                                                                                                                                                                                                                                                                                                                                                                                                                                                                                                                                                                                                                                                                                                                                                                                                                                                                                                                                                                                                                                                                                                                                                                                                                                                                                                                                                                                                                                                                                                                                                                                                                                                                                                                                                                                                                                                                                                |            |           |                                 | İ         |              | •                                       |                                                      |                | -      |
| Cisedene                     | BMG BMG BMG INE  | BWG        | BMG BMC           | JHE.     | HE        | PLIA          | POSA           | PLTA POSA POSA | Source                                                                                                                                                                                                                                                                                                                                                                                                                                                                                                                                                                                                                                                                                                                                                                                                                                                                                                                                                                                                                                                                                                                                                                                                                                                                                                                                                                                                                                                                                                                                                                                                                                                                                                                                                                                                                                                                                                                                                                                                                                                                                                                         | Sukapada   | C CODOMO  | Sukapada Kopomaja Balamaa Panga | D Senteng | 0 Legos Munc | ONE DAME                                | Legok Muncang Batu Seulen Serpong pabekan Paser Sent | Cable and Case |        |
|                              | ELEZ M ELEZOM    | E COL      | 76-730 W 67-37    |          |           | 1             | †              |                | Cathann Dogs                                                                                                                                                                                                                                                                                                                                                                                                                                                                                                                                                                                                                                                                                                                                                                                                                                                                                                                                                                                                                                                                                                                                                                                                                                                                                                                                                                                                                                                                                                                                                                                                                                                                                                                                                                                                                                                                                                                                                                                                                                                                                                                   | +          |           |                                 | 1         |              |                                         |                                                      | odo            | 4484   |
|                              |                  | -          |                   | ļ        |           |               | . L.           |                | J.E                                                                                                                                                                                                                                                                                                                                                                                                                                                                                                                                                                                                                                                                                                                                                                                                                                                                                                                                                                                                                                                                                                                                                                                                                                                                                                                                                                                                                                                                                                                                                                                                                                                                                                                                                                                                                                                                                                                                                                                                                                                                                                                            |            |           | -                               |           |              | Ope 968.01                              | 10.89                                                |                | S.     |
| - 1                          |                  | 1          | ,                 | <u> </u> |           | ].            | <del> </del> - | 1              | 3/3                                                                                                                                                                                                                                                                                                                                                                                                                                                                                                                                                                                                                                                                                                                                                                                                                                                                                                                                                                                                                                                                                                                                                                                                                                                                                                                                                                                                                                                                                                                                                                                                                                                                                                                                                                                                                                                                                                                                                                                                                                                                                                                            |            |           |                                 |           |              | 0                                       | -                                                    |                | į<br>Ω |
| ı                            |                  | 1          | ,                 |          |           |               |                | -              | 0000                                                                                                                                                                                                                                                                                                                                                                                                                                                                                                                                                                                                                                                                                                                                                                                                                                                                                                                                                                                                                                                                                                                                                                                                                                                                                                                                                                                                                                                                                                                                                                                                                                                                                                                                                                                                                                                                                                                                                                                                                                                                                                                           |            | -         |                                 | -         |              |                                         | -                                                    | 30 MO          | 980    |
| 72×72 Cistodene              |                  | -          |                   | -        |           |               | 1              |                | -                                                                                                                                                                                                                                                                                                                                                                                                                                                                                                                                                                                                                                                                                                                                                                                                                                                                                                                                                                                                                                                                                                                                                                                                                                                                                                                                                                                                                                                                                                                                                                                                                                                                                                                                                                                                                                                                                                                                                                                                                                                                                                                              |            | -         |                                 | -         |              |                                         | -                                                    |                |        |
|                              | 0                |            |                   |          |           |               | -              | 1              |                                                                                                                                                                                                                                                                                                                                                                                                                                                                                                                                                                                                                                                                                                                                                                                                                                                                                                                                                                                                                                                                                                                                                                                                                                                                                                                                                                                                                                                                                                                                                                                                                                                                                                                                                                                                                                                                                                                                                                                                                                                                                                                                | +          | 1         |                                 |           |              |                                         | -                                                    | å              | 4.78.5 |
| 02-73 Clastene               | 0                |            |                   | -        |           |               | -              |                |                                                                                                                                                                                                                                                                                                                                                                                                                                                                                                                                                                                                                                                                                                                                                                                                                                                                                                                                                                                                                                                                                                                                                                                                                                                                                                                                                                                                                                                                                                                                                                                                                                                                                                                                                                                                                                                                                                                                                                                                                                                                                                                                |            | 0.00      | -                               |           |              | -                                       | -                                                    |                |        |
|                              | 0                |            |                   |          |           |               | +              | 1              |                                                                                                                                                                                                                                                                                                                                                                                                                                                                                                                                                                                                                                                                                                                                                                                                                                                                                                                                                                                                                                                                                                                                                                                                                                                                                                                                                                                                                                                                                                                                                                                                                                                                                                                                                                                                                                                                                                                                                                                                                                                                                                                                |            |           |                                 |           |              |                                         | -                                                    | r c            | \$     |
|                              | 0                | <u> </u>   | -                 |          |           | -             |                |                | Cathering Diness                                                                                                                                                                                                                                                                                                                                                                                                                                                                                                                                                                                                                                                                                                                                                                                                                                                                                                                                                                                                                                                                                                                                                                                                                                                                                                                                                                                                                                                                                                                                                                                                                                                                                                                                                                                                                                                                                                                                                                                                                                                                                                               | -          | 1         |                                 | 0.00      |              |                                         | -                                                    |                |        |
|                              | ٥                | -          |                   |          | -         | -             |                | -              | ij                                                                                                                                                                                                                                                                                                                                                                                                                                                                                                                                                                                                                                                                                                                                                                                                                                                                                                                                                                                                                                                                                                                                                                                                                                                                                                                                                                                                                                                                                                                                                                                                                                                                                                                                                                                                                                                                                                                                                                                                                                                                                                                             |            |           | 000 -00                         | 37.0      |              |                                         |                                                      | ķ              | 7      |
| CHARGETIS                    | . 0              | -          |                   |          |           |               |                | -              | Cahang Omass                                                                                                                                                                                                                                                                                                                                                                                                                                                                                                                                                                                                                                                                                                                                                                                                                                                                                                                                                                                                                                                                                                                                                                                                                                                                                                                                                                                                                                                                                                                                                                                                                                                                                                                                                                                                                                                                                                                                                                                                                                                                                                                   | :          |           |                                 |           |              |                                         |                                                      |                |        |
| Considence                   | 0                |            |                   |          |           | <br>          | -              |                | Cabang Ores                                                                                                                                                                                                                                                                                                                                                                                                                                                                                                                                                                                                                                                                                                                                                                                                                                                                                                                                                                                                                                                                                                                                                                                                                                                                                                                                                                                                                                                                                                                                                                                                                                                                                                                                                                                                                                                                                                                                                                                                                                                                                                                    |            |           |                                 |           |              | -                                       | -                                                    | ð              | ģ      |
| Interior.                    | c                | -          | _                 | -        |           | ļ.<br>        | -              |                |                                                                                                                                                                                                                                                                                                                                                                                                                                                                                                                                                                                                                                                                                                                                                                                                                                                                                                                                                                                                                                                                                                                                                                                                                                                                                                                                                                                                                                                                                                                                                                                                                                                                                                                                                                                                                                                                                                                                                                                                                                                                                                                                |            | -         |                                 | _         | , ,          |                                         | -                                                    | _              |        |
| 2000                         |                  |            |                   |          |           | -             | -              | ľ              | ā                                                                                                                                                                                                                                                                                                                                                                                                                                                                                                                                                                                                                                                                                                                                                                                                                                                                                                                                                                                                                                                                                                                                                                                                                                                                                                                                                                                                                                                                                                                                                                                                                                                                                                                                                                                                                                                                                                                                                                                                                                                                                                                              | -          |           |                                 | ŀ         |              |                                         |                                                      |                |        |
| Christian                    |                  | }          |                   | 1        |           |               |                | ľ              | 100                                                                                                                                                                                                                                                                                                                                                                                                                                                                                                                                                                                                                                                                                                                                                                                                                                                                                                                                                                                                                                                                                                                                                                                                                                                                                                                                                                                                                                                                                                                                                                                                                                                                                                                                                                                                                                                                                                                                                                                                                                                                                                                            | 1          |           |                                 |           |              | -                                       |                                                      | ő              | S      |
|                              | 0                |            |                   |          |           | 1             |                |                | 100                                                                                                                                                                                                                                                                                                                                                                                                                                                                                                                                                                                                                                                                                                                                                                                                                                                                                                                                                                                                                                                                                                                                                                                                                                                                                                                                                                                                                                                                                                                                                                                                                                                                                                                                                                                                                                                                                                                                                                                                                                                                                                                            | 1          | 1         |                                 | -         |              |                                         |                                                      |                |        |
|                              | 0                | -          |                   | -        |           |               | -              |                | 3                                                                                                                                                                                                                                                                                                                                                                                                                                                                                                                                                                                                                                                                                                                                                                                                                                                                                                                                                                                                                                                                                                                                                                                                                                                                                                                                                                                                                                                                                                                                                                                                                                                                                                                                                                                                                                                                                                                                                                                                                                                                                                                              |            |           |                                 |           |              |                                         |                                                      |                | Ī      |
| SE-01-77 Januara             | 0                | -          |                   |          | 40.0      |               | -              |                | -                                                                                                                                                                                                                                                                                                                                                                                                                                                                                                                                                                                                                                                                                                                                                                                                                                                                                                                                                                                                                                                                                                                                                                                                                                                                                                                                                                                                                                                                                                                                                                                                                                                                                                                                                                                                                                                                                                                                                                                                                                                                                                                              | -          | -         |                                 | -         |              | $\parallel$                             |                                                      |                | Ī      |
|                              | 0                |            |                   | _        |           | . <u>-</u> .  | -              | -              |                                                                                                                                                                                                                                                                                                                                                                                                                                                                                                                                                                                                                                                                                                                                                                                                                                                                                                                                                                                                                                                                                                                                                                                                                                                                                                                                                                                                                                                                                                                                                                                                                                                                                                                                                                                                                                                                                                                                                                                                                                                                                                                                |            | -         |                                 | _         |              |                                         |                                                      |                |        |
| 20 00 VI                     |                  |            |                   |          |           | -             | -              |                | Ş                                                                                                                                                                                                                                                                                                                                                                                                                                                                                                                                                                                                                                                                                                                                                                                                                                                                                                                                                                                                                                                                                                                                                                                                                                                                                                                                                                                                                                                                                                                                                                                                                                                                                                                                                                                                                                                                                                                                                                                                                                                                                                                              |            | -         |                                 | _         |              |                                         |                                                      | -              |        |
| 3                            |                  |            |                   |          |           | $\frac{1}{2}$ | -              |                |                                                                                                                                                                                                                                                                                                                                                                                                                                                                                                                                                                                                                                                                                                                                                                                                                                                                                                                                                                                                                                                                                                                                                                                                                                                                                                                                                                                                                                                                                                                                                                                                                                                                                                                                                                                                                                                                                                                                                                                                                                                                                                                                | +          | -         |                                 |           |              |                                         | -                                                    |                |        |
| 20-01-77 Jakerte             | 0                |            |                   |          |           |               |                |                |                                                                                                                                                                                                                                                                                                                                                                                                                                                                                                                                                                                                                                                                                                                                                                                                                                                                                                                                                                                                                                                                                                                                                                                                                                                                                                                                                                                                                                                                                                                                                                                                                                                                                                                                                                                                                                                                                                                                                                                                                                                                                                                                |            | 1         |                                 |           |              |                                         |                                                      |                | Ī      |
| East Jakenu                  | 0                | ,          |                   | -        | _         |               | -              |                |                                                                                                                                                                                                                                                                                                                                                                                                                                                                                                                                                                                                                                                                                                                                                                                                                                                                                                                                                                                                                                                                                                                                                                                                                                                                                                                                                                                                                                                                                                                                                                                                                                                                                                                                                                                                                                                                                                                                                                                                                                                                                                                                | -          | 1         |                                 |           |              |                                         |                                                      |                | I      |
| Calmanno                     | 0                |            | -                 |          |           | -             | •              |                | 3                                                                                                                                                                                                                                                                                                                                                                                                                                                                                                                                                                                                                                                                                                                                                                                                                                                                                                                                                                                                                                                                                                                                                                                                                                                                                                                                                                                                                                                                                                                                                                                                                                                                                                                                                                                                                                                                                                                                                                                                                                                                                                                              |            |           |                                 |           |              |                                         | 1                                                    |                |        |
| Columbia                     | d                |            |                   | -        |           |               | -              |                | 3                                                                                                                                                                                                                                                                                                                                                                                                                                                                                                                                                                                                                                                                                                                                                                                                                                                                                                                                                                                                                                                                                                                                                                                                                                                                                                                                                                                                                                                                                                                                                                                                                                                                                                                                                                                                                                                                                                                                                                                                                                                                                                                              |            | _         |                                 | -         | _            |                                         | ,                                                    |                |        |
| 2                            |                  |            |                   |          |           |               |                |                | ١                                                                                                                                                                                                                                                                                                                                                                                                                                                                                                                                                                                                                                                                                                                                                                                                                                                                                                                                                                                                                                                                                                                                                                                                                                                                                                                                                                                                                                                                                                                                                                                                                                                                                                                                                                                                                                                                                                                                                                                                                                                                                                                              | -          | -         | -                               |           |              | _                                       |                                                      |                | _,-    |
|                              |                  |            |                   |          |           |               |                |                |                                                                                                                                                                                                                                                                                                                                                                                                                                                                                                                                                                                                                                                                                                                                                                                                                                                                                                                                                                                                                                                                                                                                                                                                                                                                                                                                                                                                                                                                                                                                                                                                                                                                                                                                                                                                                                                                                                                                                                                                                                                                                                                                | f          | -         |                                 |           |              |                                         |                                                      | Č              | 8      |
| Creedene                     | 0                |            |                   |          | 1         |               | 1              |                | The County of th | 1          |           |                                 | •         |              |                                         | 1                                                    |                |        |
| Citaton                      | 0                |            | -                 |          | -         | _             | -              | :              | 3                                                                                                                                                                                                                                                                                                                                                                                                                                                                                                                                                                                                                                                                                                                                                                                                                                                                                                                                                                                                                                                                                                                                                                                                                                                                                                                                                                                                                                                                                                                                                                                                                                                                                                                                                                                                                                                                                                                                                                                                                                                                                                                              |            |           |                                 |           |              |                                         | 1                                                    |                | l      |
| Canada                       | 0                |            |                   | _        |           |               | -              | -              | 3                                                                                                                                                                                                                                                                                                                                                                                                                                                                                                                                                                                                                                                                                                                                                                                                                                                                                                                                                                                                                                                                                                                                                                                                                                                                                                                                                                                                                                                                                                                                                                                                                                                                                                                                                                                                                                                                                                                                                                                                                                                                                                                              | -          |           |                                 | -         |              |                                         |                                                      |                |        |
|                              | ,                |            |                   | -        |           | L             | -              |                | 3                                                                                                                                                                                                                                                                                                                                                                                                                                                                                                                                                                                                                                                                                                                                                                                                                                                                                                                                                                                                                                                                                                                                                                                                                                                                                                                                                                                                                                                                                                                                                                                                                                                                                                                                                                                                                                                                                                                                                                                                                                                                                                                              |            | -         |                                 | -         |              |                                         | 1 .                                                  |                |        |
| 1                            | ,                |            |                   |          |           |               | 1              |                | 8                                                                                                                                                                                                                                                                                                                                                                                                                                                                                                                                                                                                                                                                                                                                                                                                                                                                                                                                                                                                                                                                                                                                                                                                                                                                                                                                                                                                                                                                                                                                                                                                                                                                                                                                                                                                                                                                                                                                                                                                                                                                                                                              | -          | -         |                                 |           |              |                                         | -                                                    |                |        |
| CROSSING                     |                  |            |                   |          |           |               |                |                | 8                                                                                                                                                                                                                                                                                                                                                                                                                                                                                                                                                                                                                                                                                                                                                                                                                                                                                                                                                                                                                                                                                                                                                                                                                                                                                                                                                                                                                                                                                                                                                                                                                                                                                                                                                                                                                                                                                                                                                                                                                                                                                                                              |            |           |                                 | -         | L            |                                         |                                                      |                | Γ      |
| CONCRO                       | 3                |            |                   |          |           | .             | 1              |                | 3                                                                                                                                                                                                                                                                                                                                                                                                                                                                                                                                                                                                                                                                                                                                                                                                                                                                                                                                                                                                                                                                                                                                                                                                                                                                                                                                                                                                                                                                                                                                                                                                                                                                                                                                                                                                                                                                                                                                                                                                                                                                                                                              | 1          |           |                                 |           |              |                                         |                                                      |                | Γ      |
| Jakaria                      | 0                |            |                   | -        |           |               | 1              |                |                                                                                                                                                                                                                                                                                                                                                                                                                                                                                                                                                                                                                                                                                                                                                                                                                                                                                                                                                                                                                                                                                                                                                                                                                                                                                                                                                                                                                                                                                                                                                                                                                                                                                                                                                                                                                                                                                                                                                                                                                                                                                                                                |            | 1         |                                 |           |              |                                         |                                                      |                | Ī      |
| Jekarte                      | 0                | -          | +                 | -        |           |               |                |                |                                                                                                                                                                                                                                                                                                                                                                                                                                                                                                                                                                                                                                                                                                                                                                                                                                                                                                                                                                                                                                                                                                                                                                                                                                                                                                                                                                                                                                                                                                                                                                                                                                                                                                                                                                                                                                                                                                                                                                                                                                                                                                                                | -          |           |                                 | -         |              | -                                       |                                                      |                |        |
| Cheesen                      | - 0              |            | _                 | -        | ľ         |               | <u> </u> -     |                | 93                                                                                                                                                                                                                                                                                                                                                                                                                                                                                                                                                                                                                                                                                                                                                                                                                                                                                                                                                                                                                                                                                                                                                                                                                                                                                                                                                                                                                                                                                                                                                                                                                                                                                                                                                                                                                                                                                                                                                                                                                                                                                                                             | -          |           |                                 |           | ,            | -                                       | _                                                    |                |        |
| Column                       | c                | -          |                   | -        | [         |               | -              |                | 3                                                                                                                                                                                                                                                                                                                                                                                                                                                                                                                                                                                                                                                                                                                                                                                                                                                                                                                                                                                                                                                                                                                                                                                                                                                                                                                                                                                                                                                                                                                                                                                                                                                                                                                                                                                                                                                                                                                                                                                                                                                                                                                              | -          | :         |                                 | -         |              |                                         | -                                                    |                |        |
|                              | ,                |            |                   | -        | ]         |               |                |                | Cabacon Omes                                                                                                                                                                                                                                                                                                                                                                                                                                                                                                                                                                                                                                                                                                                                                                                                                                                                                                                                                                                                                                                                                                                                                                                                                                                                                                                                                                                                                                                                                                                                                                                                                                                                                                                                                                                                                                                                                                                                                                                                                                                                                                                   |            | -         | -                               |           |              | _                                       |                                                      | Č              | 1.65   |
| Calebane                     |                  |            |                   |          |           |               | $\dagger$      |                |                                                                                                                                                                                                                                                                                                                                                                                                                                                                                                                                                                                                                                                                                                                                                                                                                                                                                                                                                                                                                                                                                                                                                                                                                                                                                                                                                                                                                                                                                                                                                                                                                                                                                                                                                                                                                                                                                                                                                                                                                                                                                                                                | $\dagger$  | -         |                                 |           |              | <br> -                                  |                                                      | -              |        |
| Dek Ber                      | 0                |            |                   | -        |           |               | 1              |                | 3                                                                                                                                                                                                                                                                                                                                                                                                                                                                                                                                                                                                                                                                                                                                                                                                                                                                                                                                                                                                                                                                                                                                                                                                                                                                                                                                                                                                                                                                                                                                                                                                                                                                                                                                                                                                                                                                                                                                                                                                                                                                                                                              |            |           |                                 |           | 1            |                                         |                                                      |                |        |
| Charance                     | 0                |            | The second second | -        |           |               | -              |                | ু                                                                                                                                                                                                                                                                                                                                                                                                                                                                                                                                                                                                                                                                                                                                                                                                                                                                                                                                                                                                                                                                                                                                                                                                                                                                                                                                                                                                                                                                                                                                                                                                                                                                                                                                                                                                                                                                                                                                                                                                                                                                                                                              |            |           |                                 |           |              |                                         |                                                      | -              |        |
| Option79 Cascinne            | 0                | -          |                   | <br> -   | -         | 0             | -              |                | Craedene FrS                                                                                                                                                                                                                                                                                                                                                                                                                                                                                                                                                                                                                                                                                                                                                                                                                                                                                                                                                                                                                                                                                                                                                                                                                                                                                                                                                                                                                                                                                                                                                                                                                                                                                                                                                                                                                                                                                                                                                                                                                                                                                                                   |            |           |                                 | _         |              | ٥                                       | -                                                    | -              | 8      |
|                              |                  | -          |                   | -        |           |               |                |                | ¥                                                                                                                                                                                                                                                                                                                                                                                                                                                                                                                                                                                                                                                                                                                                                                                                                                                                                                                                                                                                                                                                                                                                                                                                                                                                                                                                                                                                                                                                                                                                                                                                                                                                                                                                                                                                                                                                                                                                                                                                                                                                                                                              |            | ŀ         |                                 | -         |              | _                                       |                                                      | -              |        |
| - California                 |                  |            |                   | -        |           |               |                |                | ş                                                                                                                                                                                                                                                                                                                                                                                                                                                                                                                                                                                                                                                                                                                                                                                                                                                                                                                                                                                                                                                                                                                                                                                                                                                                                                                                                                                                                                                                                                                                                                                                                                                                                                                                                                                                                                                                                                                                                                                                                                                                                                                              |            |           |                                 |           |              |                                         |                                                      |                |        |
| Charang                      | -                |            |                   | -        |           |               |                |                | ĝ                                                                                                                                                                                                                                                                                                                                                                                                                                                                                                                                                                                                                                                                                                                                                                                                                                                                                                                                                                                                                                                                                                                                                                                                                                                                                                                                                                                                                                                                                                                                                                                                                                                                                                                                                                                                                                                                                                                                                                                                                                                                                                                              |            | +         |                                 | -         | 1            | 1                                       |                                                      |                | Ì      |
| Bokaer                       |                  | _          |                   | -        |           |               | :              |                | ğ                                                                                                                                                                                                                                                                                                                                                                                                                                                                                                                                                                                                                                                                                                                                                                                                                                                                                                                                                                                                                                                                                                                                                                                                                                                                                                                                                                                                                                                                                                                                                                                                                                                                                                                                                                                                                                                                                                                                                                                                                                                                                                                              |            | -         |                                 |           |              |                                         | 1                                                    | -              |        |
| Comen                        |                  | ļ <u>-</u> |                   | _        | -         |               | -              |                | INE                                                                                                                                                                                                                                                                                                                                                                                                                                                                                                                                                                                                                                                                                                                                                                                                                                                                                                                                                                                                                                                                                                                                                                                                                                                                                                                                                                                                                                                                                                                                                                                                                                                                                                                                                                                                                                                                                                                                                                                                                                                                                                                            |            | Opr 234.0 | -                               |           |              | <del>-</del>                            | -                                                    | . ~-           |        |
| OS-80: Candens               | -                | -          |                   |          | -         | ļ.,           | -              |                | Cabeng Onns i                                                                                                                                                                                                                                                                                                                                                                                                                                                                                                                                                                                                                                                                                                                                                                                                                                                                                                                                                                                                                                                                                                                                                                                                                                                                                                                                                                                                                                                                                                                                                                                                                                                                                                                                                                                                                                                                                                                                                                                                                                                                                                                  |            | ļ         |                                 |           |              |                                         |                                                      | ò              | 8      |
|                              |                  | -          |                   | -        |           | -             |                |                | Ī                                                                                                                                                                                                                                                                                                                                                                                                                                                                                                                                                                                                                                                                                                                                                                                                                                                                                                                                                                                                                                                                                                                                                                                                                                                                                                                                                                                                                                                                                                                                                                                                                                                                                                                                                                                                                                                                                                                                                                                                                                                                                                                              | ŀ          | -         | _                               | L         |              | *<br>80                                 | 0.694                                                | -•.            |        |
|                              |                  | ŀ          |                   |          |           |               | 1              |                | 1                                                                                                                                                                                                                                                                                                                                                                                                                                                                                                                                                                                                                                                                                                                                                                                                                                                                                                                                                                                                                                                                                                                                                                                                                                                                                                                                                                                                                                                                                                                                                                                                                                                                                                                                                                                                                                                                                                                                                                                                                                                                                                                              | -<br> <br> |           | L                               |           | -            | -                                       | -                                                    | -              |        |
| CALCULATION CARGOLISMAN      |                  |            |                   | 1        |           |               |                |                |                                                                                                                                                                                                                                                                                                                                                                                                                                                                                                                                                                                                                                                                                                                                                                                                                                                                                                                                                                                                                                                                                                                                                                                                                                                                                                                                                                                                                                                                                                                                                                                                                                                                                                                                                                                                                                                                                                                                                                                                                                                                                                                                |            | 1         |                                 |           |              |                                         |                                                      |                |        |
|                              |                  |            |                   | -        |           |               | +              |                |                                                                                                                                                                                                                                                                                                                                                                                                                                                                                                                                                                                                                                                                                                                                                                                                                                                                                                                                                                                                                                                                                                                                                                                                                                                                                                                                                                                                                                                                                                                                                                                                                                                                                                                                                                                                                                                                                                                                                                                                                                                                                                                                |            | 1         |                                 |           | l            | \ \\ \\ \\ \\ \\ \\ \\ \\ \\ \\ \\ \\ \ |                                                      |                | ١      |
|                              | -                |            | -                 | -        |           |               |                |                | Ĭ                                                                                                                                                                                                                                                                                                                                                                                                                                                                                                                                                                                                                                                                                                                                                                                                                                                                                                                                                                                                                                                                                                                                                                                                                                                                                                                                                                                                                                                                                                                                                                                                                                                                                                                                                                                                                                                                                                                                                                                                                                                                                                                              |            |           |                                 | -         | 5            | ١                                       |                                                      |                |        |
|                              |                  |            | 0                 | -        |           | 0             | _              | -              | Creadene F/S                                                                                                                                                                                                                                                                                                                                                                                                                                                                                                                                                                                                                                                                                                                                                                                                                                                                                                                                                                                                                                                                                                                                                                                                                                                                                                                                                                                                                                                                                                                                                                                                                                                                                                                                                                                                                                                                                                                                                                                                                                                                                                                   |            |           |                                 | _         |              | o,                                      |                                                      |                | 8      |
| L                            | -                |            |                   | <br> -   | -         | -             |                |                | ž                                                                                                                                                                                                                                                                                                                                                                                                                                                                                                                                                                                                                                                                                                                                                                                                                                                                                                                                                                                                                                                                                                                                                                                                                                                                                                                                                                                                                                                                                                                                                                                                                                                                                                                                                                                                                                                                                                                                                                                                                                                                                                                              | -          |           |                                 | 4         |              | ,<br>0                                  | 754.0                                                |                | ΧI     |
|                              |                  |            |                   |          |           |               | -              | _              | Cabeno Ones                                                                                                                                                                                                                                                                                                                                                                                                                                                                                                                                                                                                                                                                                                                                                                                                                                                                                                                                                                                                                                                                                                                                                                                                                                                                                                                                                                                                                                                                                                                                                                                                                                                                                                                                                                                                                                                                                                                                                                                                                                                                                                                    |            |           | Ŀ                               | -         |              |                                         | -                                                    | Š              | Į,     |
|                              |                  |            |                   |          |           | -             | -              |                | 18                                                                                                                                                                                                                                                                                                                                                                                                                                                                                                                                                                                                                                                                                                                                                                                                                                                                                                                                                                                                                                                                                                                                                                                                                                                                                                                                                                                                                                                                                                                                                                                                                                                                                                                                                                                                                                                                                                                                                                                                                                                                                                                             |            | -         |                                 | -         | -            |                                         |                                                      |                |        |
|                              |                  | 1          |                   |          |           |               | 1              |                |                                                                                                                                                                                                                                                                                                                                                                                                                                                                                                                                                                                                                                                                                                                                                                                                                                                                                                                                                                                                                                                                                                                                                                                                                                                                                                                                                                                                                                                                                                                                                                                                                                                                                                                                                                                                                                                                                                                                                                                                                                                                                                                                |            |           |                                 |           | -            |                                         |                                                      |                |        |
|                              |                  |            |                   | 1        |           | 1             |                | 1              | 1                                                                                                                                                                                                                                                                                                                                                                                                                                                                                                                                                                                                                                                                                                                                                                                                                                                                                                                                                                                                                                                                                                                                                                                                                                                                                                                                                                                                                                                                                                                                                                                                                                                                                                                                                                                                                                                                                                                                                                                                                                                                                                                              | ľ          | 2 320     |                                 | -         |              |                                         |                                                      |                | l      |
| 26-12-81 Cicleman            |                  |            |                   | -        |           |               | -              |                | Ę                                                                                                                                                                                                                                                                                                                                                                                                                                                                                                                                                                                                                                                                                                                                                                                                                                                                                                                                                                                                                                                                                                                                                                                                                                                                                                                                                                                                                                                                                                                                                                                                                                                                                                                                                                                                                                                                                                                                                                                                                                                                                                                              | ,          | 2         |                                 |           |              |                                         |                                                      |                | I      |
| 26-12-61 CHURTHING           |                  | -          |                   |          |           |               |                |                | 3                                                                                                                                                                                                                                                                                                                                                                                                                                                                                                                                                                                                                                                                                                                                                                                                                                                                                                                                                                                                                                                                                                                                                                                                                                                                                                                                                                                                                                                                                                                                                                                                                                                                                                                                                                                                                                                                                                                                                                                                                                                                                                                              |            | 1         |                                 |           |              | -                                       |                                                      |                | İ      |
| West Jakana                  | -                |            | _                 | _        |           |               |                | -              |                                                                                                                                                                                                                                                                                                                                                                                                                                                                                                                                                                                                                                                                                                                                                                                                                                                                                                                                                                                                                                                                                                                                                                                                                                                                                                                                                                                                                                                                                                                                                                                                                                                                                                                                                                                                                                                                                                                                                                                                                                                                                                                                | _          | -         |                                 |           | _            |                                         |                                                      | -              |        |
| Catalon                      |                  | -          |                   |          |           | l             | -              |                | 34                                                                                                                                                                                                                                                                                                                                                                                                                                                                                                                                                                                                                                                                                                                                                                                                                                                                                                                                                                                                                                                                                                                                                                                                                                                                                                                                                                                                                                                                                                                                                                                                                                                                                                                                                                                                                                                                                                                                                                                                                                                                                                                             |            |           |                                 | _         |              |                                         | ,                                                    |                |        |
| Mann laberto                 |                  | ŀ          |                   |          |           | -             | -              |                |                                                                                                                                                                                                                                                                                                                                                                                                                                                                                                                                                                                                                                                                                                                                                                                                                                                                                                                                                                                                                                                                                                                                                                                                                                                                                                                                                                                                                                                                                                                                                                                                                                                                                                                                                                                                                                                                                                                                                                                                                                                                                                                                | -          |           |                                 | -         |              |                                         | 1                                                    |                |        |
| AL ALLES                     |                  |            |                   |          | Ī         |               |                | Ī              |                                                                                                                                                                                                                                                                                                                                                                                                                                                                                                                                                                                                                                                                                                                                                                                                                                                                                                                                                                                                                                                                                                                                                                                                                                                                                                                                                                                                                                                                                                                                                                                                                                                                                                                                                                                                                                                                                                                                                                                                                                                                                                                                | †          |           |                                 |           |              |                                         | -                                                    |                |        |
| 29-12-81 West Jakens         |                  | 1          |                   |          |           |               | -              |                |                                                                                                                                                                                                                                                                                                                                                                                                                                                                                                                                                                                                                                                                                                                                                                                                                                                                                                                                                                                                                                                                                                                                                                                                                                                                                                                                                                                                                                                                                                                                                                                                                                                                                                                                                                                                                                                                                                                                                                                                                                                                                                                                | 1          | 1         |                                 |           |              |                                         | 1                                                    | ]              |        |