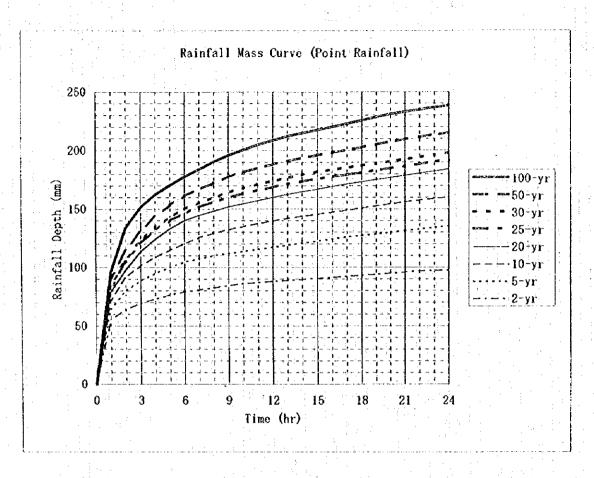

|  |
| 200    | 261.6          | 155.5     | 148,2     | 127.5                   |  |  |
| 100    | 238.5          | 142.5     | 136.8     | 116.4                   |  |  |
| 50     | 215.3          | 129.4     | 125.3     | 105.3                   |  |  |
| 30     | 198.1          | 119.8     | 116.7     | 97.1                    |  |  |
| 25     | 191.9          | 116.3     | 113.7     | 94.1                    |  |  |
| 20     | 184.3          | 112.0     | 109.9     | 90.5                    |  |  |
| 10     | 160.3          | 98.6      | 98.1      | 79.0                    |  |  |
| 5      | 135.4          | 84.5      | 85.7      | 67.1                    |  |  |
| 2      | 97.7           | 63.3      | 67.1      | 49.1                    |  |  |

Figure 4.8 PROBABLE DAILY RAINFALL





|    | 2-yr  | 5-yı   | 10-yr  | 20-yr  | 25-yr  | 30-yr  | 50-yr  | 100-yr |
|----|-------|--------|--------|--------|--------|--------|--------|--------|
| 0  | 0.0   | 0.0    | 0.0    | 0.0    | 0.0    | 0.0    | 0.0    | 0.0    |
| 1  | 55. 4 | 64.8   | 72. 2  | 79.1   | 82. 7  | 84. 9  | 90.8   | 96. 1  |
| 2  | 64.2  | 79.9   | 91.8   | 98.0   | 105.1  | 107.0  | 114.4  | 134. 2 |
| 3  | 69. 5 | 88.8   | 101.5  | 113.3  | 120.4  | 122. 9 | 130.8  | 151. 4 |
| 4  | 73.0  | 95. 0  | 108.7  | 124. 1 | 132.1  | 134. 4 | 143.5  | 162. 3 |
| 5  | 76.6  | 100.3  | 114.9  | 133.0  | 140. 2 | 143. 2 | 153. 5 | 170. 5 |
| 6  | 79. 2 | 104.8  | 120.3  | 140. 2 | 146. 5 | 150. 3 | 161.7  | 177.7  |
| 7  | 81.0  | 107. 4 | 125. 6 | 144.7  | 151.9  | 155. 6 | 167. 1 | 184. 1 |
| 8  | 82. 7 | 110