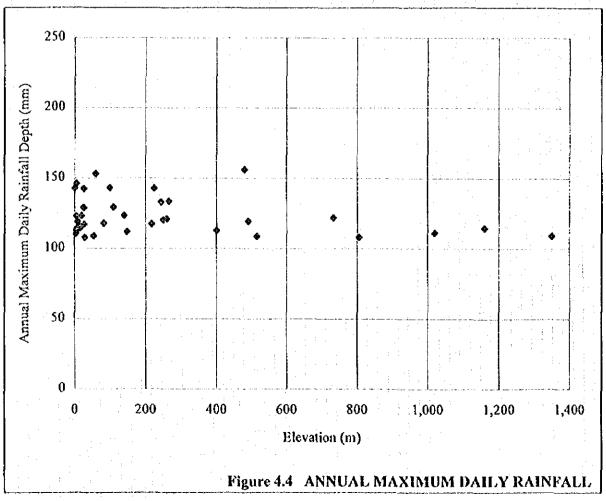

|                                              |                               | _                                     |                         |                   |                                         |                                                                                                                   |                       |                     | ]             |

 $(\cdot)$ 

2

Data Source: BMG Computer Center in Jakarta, as of November 1995

Note) \*1 : The longest continuous data series in year \*2 : Total of years that has 12 months data

\*3: Total of years that has some months data
\*4: Total of months that has data available

m; shows 12 months data are contained

C: shows less then 12 months data are contained





)









Figure 4.5 REVIEWED FREQUENCY ANALYSIS



Figure 4.6 FREQUENCY ANALYSIS



)



| Return | Jakarta        | Ciliwung  | Ciliwung  | Cisadane                |  |  |
|--------|----------------|-----------|-----------|-------------------------|--|--|
| Period | Point Rainfall | A=215 km² | Λ≃421 km² | A=1,411 km <sup>2</sup> |  |  |
| (year) | (mm)           | (mm)      | (mm)      | (mm)                    |  |  |
| 1000   | 315.2          | 185.6     | 174.7     | 153.1                   |  |  |
| 500    | 292.1          | 172.7     | 163.3     | 142.0                   |  |  |
| 250    | 269.1          | 159.7     | 151.9     | 131.0                   |  |  |
| 200    | 261.6          | 155.5     | 148,2     | 127.5                   |  |  |
| 100    | 238.5          | 142.5     | 136.