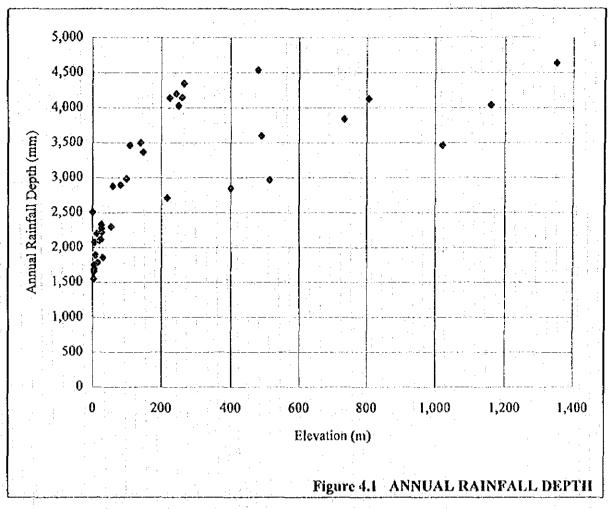

Table 5.1 AVAILABLE DATA ON FLOOD

| Date River<br>02-71 Cisedane | Pieta de la Cara |            |                   |          | والمسارمة | S. Maryara    | A meganesam    | Panca Bungur   | no a more                                                                                                                                                                                                                                                                                                                                                                                                                                                                                                                                                                                                                                                                                                                                                                                                                                                                                                                                                                                                                                                                                                                                                                                                                                                                                                                                                                                                                                                                                                                                                                                                                                                                                                                                                                                                                                                                                                                                                                                                                                                                                                                      |            | Cuduo     | 5                               |           |              | C                                       | Creations                                            |                | _      |
|------------------------------|------------------|------------|-------------------|----------|-----------|---------------|----------------|----------------|--------------------------------------------------------------------------------------------------------------------------------------------------------------------------------------------------------------------------------------------------------------------------------------------------------------------------------------------------------------------------------------------------------------------------------------------------------------------------------------------------------------------------------------------------------------------------------------------------------------------------------------------------------------------------------------------------------------------------------------------------------------------------------------------------------------------------------------------------------------------------------------------------------------------------------------------------------------------------------------------------------------------------------------------------------------------------------------------------------------------------------------------------------------------------------------------------------------------------------------------------------------------------------------------------------------------------------------------------------------------------------------------------------------------------------------------------------------------------------------------------------------------------------------------------------------------------------------------------------------------------------------------------------------------------------------------------------------------------------------------------------------------------------------------------------------------------------------------------------------------------------------------------------------------------------------------------------------------------------------------------------------------------------------------------------------------------------------------------------------------------------|------------|-----------|---------------------------------|-----------|--------------|-----------------------------------------|------------------------------------------------------|----------------|--------|
| Cisedane                     | -                | Change     | Amana Creak       | 2        |           | ,             |                |                |                                                                                                                                                                                                                                                                                                                                                                                                                                                                                                                                                                                                                                                                                                                                                                                                                                                                                                                                                                                                                                                                                                                                                                                                                                                                                                                                                                                                                                                                                                                                                                                                                                                                                                                                                                                                                                                                                                                                                                                                                                                                                                                                |            |           |                                 | İ         |              | •                                       |                                                      |                | -      |
| Cisedene                     | BMG BMG BMG INE  | BWG        | BMG BMC           | JHE.     | HE        | PLIA          | POSA           | PLTA POSA POSA | Source                                                                                                                                                                                                                                                                                                                                                                                                                                                                                                                                                                                                                                                                                                                                                                                                                                                                                                                                                                                                                                                                                                                                                                                                                                                                                                                                                                                                                                                                                                                                                                                                                                                                                                                                                                                                                                                                                                                                                                                                                                                                                                                         | Sukapada   | C CODOMO  | Sukapada Kopomaja Balamaa Panga | D Senteng | 0 Legos Munc | ONE DAME                                | Legok Muncang Batu Seulen Serpong pabekan Paser Sent | Cable and Case |        |
|                              | ELEZ M ELEZOM    | E COL      | 76-730 W 67-37    |          |           | 1             | †              |                | Cathann Dogs                                                                                                                                                                                                                                                                                                                                                                                                                                                                                                                                                                                                                                                                                                                                                                                                                                                                                                                                                                                                                                                                                                                                                                                                                                                                                                                                                                                                                                                                                                                                                                                                                                                                                                                                                                                                                                                                                                                                                                                                                                                                                                                   | +          |           |                                 | 1         |              |                                         |                                                      | odo            | 4484   |
|                              |                  | -          |                   | ļ        |           |               | . L.           |                | J.E                                                                                                                                                                                                                                                                                                                                                                                                                                                                                                                                                                                                                                                                                                                                                                                                                                                                                                                                                                                                                                                                                                                                                                                                                                                                                                                                                                                                                                                                                                                                                                                                                                                                                                                                                                                                                                                                                                                                                                                                                                                                                                                            |            |           | -                               |           |              | Ope 968.01                              | 10.89                                                |                | S.     |
| - 1                          |                  | 1          | ,                 | <u> </u> |           | ].            | <del> </del> - | 1              | 3/3                                                                                                                                                                                                                                                                                                                                                                                                                                                                                                                                                                                                                                                                                                                                                                                                                                                                                                                                                                                                                                                                                                                                                                                                                                                                                                                                                                                                                                                                                                                                                                                                                                                                                                                                                                                                                                                                                                                                                                                                                                                                                                                            |            |           |                                 |           |              | 0                                       | -                                                    |                | į<br>Ω |
| ı                            |                  | 1          | ,                 |          |           |               |                | -              | 0000                                                                                                                                                                                                                                                                                                                                                                                                                                                                                                                                                                                                                                                                                                                                                                                                                                                                                                                                                                                                                                                                                                                                                                                                                                                                                                                                                                                                                                                                                                                                                                                                                                                                                                                                                                                                                                                                                                                                                                                                                                                                                                                           |            | -         |                                 | -         |              |                                         | -                                                    | 30 MO          | 980    |
| 72×72 Cistodene              |                  | -          |                   | -        |           |               | 1              |                | -                                                                                                                                                                                                                                                                                                                                                                                                                                                                                                                                                                                                                                                                                                                                                                                                                                                                                                                                                                                                                                                                                                                                                                                                                                                                                                                                                                                                                                                                                                                                                                                                                                                                                                                                                                                                                                                                                                                                                                                                                                                                                                                              |            | -         |                                 | -         |              |                                         | -                                                    |                |        |
|                              | 0                |            |                   |          |           |               | -              | 1              |                                                                                                                                                                                                                                                                                                                                                                                                                                                                                                                                                                                                                                                                                                                                                                                                                                                                                                                                                                                                                                                                                                                                                                                                                                                                                                                                                                                                                                                                                                                                                                                                                                                                                                                                                                                                                                                                                                                                                                                                                                                                                                                                | +          | 1         |                                 |           |              |                                         | -                                                    | å              | 4.78.5 |
| 02-73 Clastene               | 0                |            |                   | -        |           |               | -              |                |                                                                                                                                                                                                                                                                                                                                                                                                                                                                                                                                                                                                                                                                                                                                                                                                                                                                                                                                                                                                                                                                                                                                                                                                                                                                                                                                                                                                                                                                                                                                                                                                                                                                                                                                                                                                                                                                                                                                                                                                                                                                                                                                |            | 0.00      | -                               |           |              | -                                       | -                                                    |                |        |
|                              | 0                |            |                   |          |           |               | +              | 1              |                                                                                                                                                                                                                                                                                                                                                                                                                                                                                                                                                                                                                                                                                                                                                                                                                                                                                                                                                                                                                                                                                                                                                                                                                                                                                                                                                                                                                                                                                                                                                                                                                                                                                                                                                                                                                                                                                                                                                                                                                                                                                                                                |            |           |                                 |           |              |                                         | -                                                    | r c            | \$     |
|                              | 0                | <u> </u>   | -                 |          |           | -             |                |                | Cathering Diness                                                                                                                                                                                                                                                                                                                                                                                                                                                                                                                                                                                                                                                                                                                                                                                                                                                                                                                                                                                                                                                                                                                                                                                                                                                                                                                                                                                                                                                                                                                                                                                                                                                                                                                                                                                                                                                                                                                                                                                                                                                                                                               | -          | 1         |                                 | 0.00      |              |                                         | -                                                    |                |        |
|                              | ٥                | -          |                   |          | -         | -             |                | -              | ij                                                                                                                                                                                                                                                                                                                                                                                                                                                                                                                                                                                                                                                                                                                                                                                                                                                                                                                                                                                                                                                                                                                                                                                                                                                                                                                                                                                                                                                                                                                                                                                                                                                                                                                                                                                                                                                                                                                                                                                                                                                                                                                             |            |           | 000 -00                         | 37.0      |              |                                         |                                                      | ķ              | 7      |
| CHARGETIS                    | . 0              | -          |                   |          |           |               |                | -              | Cahang Omass                                                                                                                                                                                                                                                                                                                                                                                                                                                                                                                                                                                                                                                                                                                                                                                                                                                                                                                                                                                                                                                                                                                                                                                                                                                                                                                                                                                                                                                                                                                                                                                                                                                                                                                                                                                                                                                                                                                                                                                                                                                                                                                   | :          |           |                                 |           |              |                                         |                                                      |                |        |
| Considence                   | 0                |            |                   |          |           | <br>          | -              |                | Cabang Ores                                                                                                                                                                                                                                                                                                                                                                                                                                                                                                                                                                                                                                                                                                                                                                                                                                                                                                                                                                                                                                                                                                                                                                                                                                                                                                                                                                                                                                                                                                                                                                                                                                                                                                                                                                                                                                                                                                                                                                                                                                                                                                                    |            |           |                                 |           |              | -                                       | -                                                    | ð              | ģ      |
| Interior.                    | c                | -          | _                 | -        |           | ļ.<br>        | -              |                |                                                                                                                                                                                                                                                                                                                                                                                                                                                                                                                                                                                                                                                                                                                                                                                                                                                                                                                                                                                                                                                                                                                                                                                                                                                                                                                                                                                                                                                                                                                                                                                                                                                                                                                                                                                                                                                                                                                                                                                                                                                                                                                                |            | -         |                                 | _         | , ,          |                                         | -                                                    | _              |        |
| 2000                         |                  |            |                   |          |           | -             | -              | ľ              | ā                                                                                                                                                                                                                                                                                                                                                                                                                                                                                                                                                                                                                                                                                                                                                                                                                                                                                                                                                                                                                                                                                                                                                                                                                                                                                                                                                                                                                                                                                                                                                                                                                                                                                                                                                                                                                                                                                                                                                                                                                                                                                                                              | -          |           |                                 | ŀ         |              |                                         |                                                      |                |        |
| Christian                    |                  | }          |                   | 1        |           |               |                | ľ              | 100                                                                                                                                                                                                                                                                                                                                                                                                                                                                                                                                                                                                                                                                                                                                                                                                                                                                                                                                                                                                                                                                                                                                                                                                                                                                                                                                                                                                                                                                                                                                                                                                                                                                                                                                                                                                                                                                                                                                                                                                                                                                                                                            | 1          |           |                                 |           |              | -                                       |                                                      | ő              | S      |
|                              | 0                |            |                   |          |           | 1             |                |                | 100                                                                                                                                                                                                                                                                                                                                                                                                                                                                                                                                                                                                                                                                                                                                                                                                                                                                                                                                                                                                                                                                                                                                                                                                                                                                                                                                                                                                                                                                                                                                                                                                                                                                                                                                                                                                                                                                                                                                                                                                                                                                                                                            | 1          | 1         |                                 | -         |              |                                         |                                                      |                |        |
|                              | 0                | -          |                   | -        |           |               | -              |                | 3                                                                                                                                                                                                                                                                                                                                                                                                                                                                                                                                                                                                                                                                                                                                                                                                                                                                                                                                                                                                                                                                                                                                                                                                                                                                                                                                                                                                                                                                                                                                                                                                                                                                                                                                                                                                                                                                                                                                                                                                                                                                                                                              |            |           |                                 |           |              |                                         |                                                      |                | Ī      |
| SE-01-77 Januara             | 0                | -          |                   |          | 40.0      |               | -              |                | -                                                                                                                                                                                                                                                                                                                                                                                                                                                                                                                                                                                                                                                                                                                                                                                                                                                                                                                                                                                                                                                                                                                                                                                                                                                                                                                                                                                                                                                                                                                                                                                                                                                                                                                                                                                                                                                                                                                                                                                                                                                                                                                              | -          | -         |                                 | -         |              | $\parallel$                             |                                                      |                | Ī      |
|                              | 0                |            |                   | _        |           | . <u>-</u> .  | -              | -              |                                                                                                                                                                                                                                                                                                                                                                                                                                                                                                                                                                                                                                                                                                                                                                                                                                                                                                                                                                                                                                                                                                                                                                                                                                                                                                                                                                                                                                                                                                                                                                                                                                                                                                                                                                                                                                                                                                                                                                                                                                                                                                                                |            | -         |                                 | _         |              |                                         |                                                      |                |        |
| 20 00 VI                     |                  |            |                   |          |           | -             | -              |                | Ş                                                                                                                                                                                                                                                                                                                                                                                                                                                                                                                                                                                                                                                                                                                                                                                                                                                                                                                                                                                                                                                                                                                                                                                                                                                                                                                                                                                                                                                                                                                                                                                                                                                                                                                                                                                                                                                                                                                                                                                                                                                                                                                              |            | -         |                                 | _         |              |                                         |                                                      | -              |        |
| 3                            |                  |            |                   |          |           | $\frac{1}{2}$ | -              |                |                                                                                                                                                                                                                                                                                                                                                                                                                                                                                                                                                                                                                                                                                                                                                                                                                                                                                                                                                                                                                                                                                                                                                                                                                                                                                                                                                                                                                                                                                                                                                                                                                                                                                                                                                                                                                                                                                                                                                                                                                                                                                                                                | +          | -         |                                 |           |              |                                         | -                                                    |                |        |
| 20-01-77 Jakerte             | 0                |            |                   |          |           |               |                |                |                                                                                                                                                                                                                                                                                                                                                                                                                                                                                                                                                                                                                                                                                                                                                                                                                                                                                                                                                                                                                                                                                                                                                                                                                                                                                                                                                                                                                                                                                                                                                                                                                                                                                                                                                                                                                                                                                                                                                                                                                                                                                                                                |            | 1         |                                 |           |              |                                         |                                                      |                | Ī      |
| East Jakenu                  | 0                | ,          |                   | -        | _         |               | -              |                |                                                                                                                                                                                                                                                                                                                                                                                                                                                                                                                                                                                                                                                                                                                                                                                                                                                                                                                                                                                                                                                                                                                                                                                                                                                                                                                                                                                                                                                                                                                                                                                                                                                                                                                                                                                                                                                                                                                                                                                                                                                                                                                                | -          | 1         |                                 |           |              |                                         |                                                      |                | I      |
| Calmanno                     | 0                |            | -                 |          |           | -             | •              |                | 3                                                                                                                                                                                                                                                                                                                                                                                                                                                                                                                                                                                                                                                                                                                                                                                                                                                                                                                                                                                                                                                                                                                                                                                                                                                                                                                                                                                                                                                                                                                                                                                                                                                                                                                                                                                                                                                                                                                                                                                                                                                                                                                              |            |           |                                 |           |              |                                         | 1                                                    |                |        |
| Columbia                     | d                |            |                   | -        |           |               | -              |                | 3                                                                                                                                                                                                                                                                                                                                                                                                                                                                                                                                                                                                                                                                                                                                                                                                                                                                                                                                                                                                                                                                                                                                                                                                                                                                                                                                                                                                                                                                                                                                                                                                                                                                                                                                                                                                                                                                                                                                                                                                                                                                                                                              |            | _         |                                 | -         | _            |                                         | ,                                                    |                |        |
| 2                            |                  |            |                   |          |           |               |                |                | ١                                                                                                                                                                                                                                                                                                                                                                                                                                                                                                                                                                                                                                                                                                                                                                                                                                                                                                                                                                                                                                                                                                                                                                                                                                                                                                                                                                                                                                                                                                                                                                                                                                                                                                                                                                                                                                                                                                                                                                                                                                                                                                                              | -          | -         | -                               |           |              | _                                       |                                                      |                | _,-    |
|                              |                  |            |                   |          |           |               |                |                |                                                                                                                                                                                                                                                                                                                                                                                                                                                                                                                                                                                                                                                                                                                                                                                                                                                                                                                                                                                                                                                                                                                                                                                                                                                                                                                                                                                                                                                                                                                                                                                                                                                                                                                                                                                                                                                                                                                                                                                                                                                                                                                                | f          | -         |                                 |           |              |                                         |                                                      | Č              | 8      |
| Creedene                     | 0                |            |                   |          | 1         |               | 1              |                | The County of th | 1          |           |                                 | •         |              |                                         | 1                                                    |                |        |
| Citaton                      | 0                |            | -                 |          | -         | _             | -              | :              | 3                                                                                                                                                                                                                                                                                                                                                                                                                                                                                                                                                                                                                                                                                                                                                                                                                                                                                                                                                                                                                                                                                                                                                                                                                                                                                                                                                                                                                                                                                                                                                                                                                                                                                                                                                                                                                                                                                                                                                                                                                                                                                                                              |            |           |                                 |           |              |                                         | 1                                                    |                | l      |
| Canada                       | 0                |            |                   | _        |           |               | -              | -              | 3                                                                                                                                                                                                                                                                                                                                                                                                                                                                                                                                                                                                                                                                                                                                                                                                                                                                                                                                                                                                                                                                                                                                                                                                                                                                                                                                                                                                                                                                                                                                                                                                                                                                                                                                                                                                                                                                                                                                                                                                                                                                                                                              | -          |           |                                 | -         |              |                                         |                                                      |                |        |
|                              | ,                |            |                   | -        |           | L             | -              |                | 3                                                                                                                                                                                                                                                                                                                                                                                                                                                                                                                                                                                                                                                                                                                                                                                                                                                                                                                                                                                                                                                                                                                                                                                                                                                                                                                                                                                                                                                                                                                                                                                                                                                                                                                                                                                                                                                                                                                                                                                                                                                                                                                              |            | -         |                                 | -         |              |                                         | 1 .                                                  |                |        |
| 1                            | ,                |            |                   |          |           |               | 1              |                | 8                                                                                                                                                                                                                                                                                                                                                                                                                                                                                                                                                                                                                                                                                                                                                                                                                                                                                                                                                                                                                                                                                                                                                                                                                                                                                                                                                                                                                                                                                                                                                                                                                                                                                                                                                                                                                                                                                                                                                                                                                                                                                                                              | -          | -         |                                 |           |              |                                         | -                                                    |                |        |
| CROSSING                     |                  |            |                   |          |           |               |                |                | 8                                                                                                                                                                                                                                                                                                                                                                                                                                                                                                                                                                                                                                                                                                                                                                                                                                                                                                                                                                                                                                                                                                                                                                                                                                                                                                                                                                                                                                                                                                                                                                                                                                                                                                                                                                                                                                                                                                                                                                                                                                                                                                                              |            |           |                                 | -         | L            |                                         |                                                      |                | Γ      |
| CONCRO                       | 3                |            |                   |          |           | .             | 1              |                | 3                                                                                                                                                                                                                                                                                                                                                                                                                                                                                                                                                                                                                                                                                                                                                                                                                                                                                                                                                                                                                                                                                                                                                                                                                                                                                                                                                                                                                                                                                                                                                                                                                                                                                                                                                                                                                                                                                                                                                                                                                                                                                                                              | 1          |           |                                 |           |              |                                         |                                                      |                | Γ      |
| Jakaria                      | 0                |            |                   | -        |           |               | 1              |                |                                                                                                                                                                                                                                                                                                                                                                                                                                                                                                                                                                                                                                                                                                                                                                                                                                                                                                                                                                                                                                                                                                                                                                                                                                                                                                                                                                                                                                                                                                                                                                                                                                                                                                                                                                                                                                                                                                                                                                                                                                                                                                                                |            | 1         |                                 |           |              |                                         |                                                      |                | Ī      |
| Jekarte                      | 0                | -          | +                 | -        |           |               |                |                |                                                                                                                                                                                                                                                                                                                                                                                                                                                                                                                                                                                                                                                                                                                                                                                                                                                                                                                                                                                                                                                                                                                                                                                                                                                                                                                                                                                                                                                                                                                                                                                                                                                                                                                                                                                                                                                                                                                                                                                                                                                                                                                                | -          |           |                                 | -         |              | -                                       |                                                      |                |        |
| Cheesen                      | - 0              |            | _                 | -        | ľ         |               | <u> </u> -     |                | 93                                                                                                                                                                                                                                                                                                                                                                                                                                                                                                                                                                                                                                                                                                                                                                                                                                                                                                                                                                                                                                                                                                                                                                                                                                                                                                                                                                                                                                                                                                                                                                                                                                                                                                                                                                                                                                                                                                                                                                                                                                                                                                                             | -          |           |                                 |           | ,            | -                                       | _                                                    |                |        |
| Column                       | c                | -          |                   | -        | [         |               | -              |                | 3                                                                                                                                                                                                                                                                                                                                                                                                                                                                                                                                                                                                                                                                                                                                                                                                                                                                                                                                                                                                                                                                                                                                                                                                                                                                                                                                                                                                                                                                                                                                                                                                                                                                                                                                                                                                                                                                                                                                                                                                                                                                                                                              | -          | :         |                                 | -         |              |                                         | -                                                    |                |        |
|                              | ,                |            |                   | -        | ]         |               |                |                | Cabacon Omes                                                                                                                                                                                                                                                                                                                                                                                                                                                                                                                                                                                                                                                                                                                                                                                                                                                                                                                                                                                                                                                                                                                                                                                                                                                                                                                                                                                                                                                                                                                                                                                                                                                                                                                                                                                                                                                                                                                                                                                                                                                                                                                   |            | -         | -                               |           |              | _                                       |                                                      | Č              | 1.65   |
| Calebane                     |                  |            |                   |          |           |               | $\dagger$      |                |                                                                                                                                                                                                                                                                                                                                                                                                                                                                                                                                                                                                                                                                                                                                                                                                                                                                                                                                                                                                                                                                                                                                                                                                                                                                                                                                                                                                                                                                                                                                                                                                                                                                                                                                                                                                                                                                                                                                                                                                                                                                                                                                | $\dagger$  | -         |                                 |           |              | <br> -                                  |                                                      | -              |        |
| Dek Ber                      | 0                |            |                   | -        |           |               | 1              |                | 3                                                                                                                                                                                                                                                                                                                                                                                                                                                                                                                                                                                                                                                                                                                                                                                                                                                                                                                                                                                                                                                                                                                                                                                                                                                                                                                                                                                                                                                                                                                                                                                                                                                                                                                                                                                                                                                                                                                                                                                                                                                                                                                              |            |           |                                 |           | 1            |                                         |                                                      |                |        |
| Charance                     | 0                |            | The second second | -        |           |               | -              |                | ু                                                                                                                                                                                                                                                                                                                                                                                                                                                                                                                                                                                                                                                                                                                                                                                                                                                                                                                                                                                                                                                                                                                                                                                                                                                                                                                                                                                                                                                                                                                                                                                                                                                                                                                                                                                                                                                                                                                                                                                                                                                                                                                              |            |           |                                 |           |              |                                         |                                                      | -              |        |
| Option79 Cascinne            | 0                | -          |                   | <br> -   | -         | 0             | -              |                | Craedene FrS                                                                                                                                                                                                                                                                                                                                                                                                                                                                                                                                                                                                                                                                                                                                                                                                                                                                                                                                                                                                                                                                                                                                                                                                                                                                                                                                                                                                                                                                                                                                                                                                                                                                                                                                                                                                                                                                                                                                                                                                                                                                                                                   |            |           |                                 | _         |              | ٥                                       | -                                                    | -              | 8      |
|                              |                  | -          |                   | -        |           |               |                |                | ¥                                                                                                                                                                                                                                                                                                                                                                                                                                                                                                                                                                                                                                                                                                                                                                                                                                                                                                                                                                                                                                                                                                                                                                                                                                                                                                                                                                                                                                                                                                                                                                                                                                                                                                                                                                                                                                                                                                                                                                                                                                                                                                                              |            | ŀ         |                                 | -         |              | _                                       |                                                      | -              |        |
| - California                 |                  |            |                   | -        |           |               |                |                | ş                                                                                                                                                                                                                                                                                                                                                                                                                                                                                                                                                                                                                                                                                                                                                                                                                                                                                                                                                                                                                                                                                                                                                                                                                                                                                                                                                                                                                                                                                                                                                                                                                                                                                                                                                                                                                                                                                                                                                                                                                                                                                                                              |            |           |                                 |           |              |                                         |                                                      |                |        |
| Charang                      | -                |            |                   | -        |           |               |                |                | ĝ                                                                                                                                                                                                                                                                                                                                                                                                                                                                                                                                                                                                                                                                                                                                                                                                                                                                                                                                                                                                                                                                                                                                                                                                                                                                                                                                                                                                                                                                                                                                                                                                                                                                                                                                                                                                                                                                                                                                                                                                                                                                                                                              |            | +         |                                 | -         | 1            | 1                                       |                                                      |                | Ì      |
| Bokaer                       |                  | _          |                   | -        |           |               | :              |                | ğ                                                                                                                                                                                                                                                                                                                                                                                                                                                                                                                                                                                                                                                                                                                                                                                                                                                                                                                                                                                                                                                                                                                                                                                                                                                                                                                                                                                                                                                                                                                                                                                                                                                                                                                                                                                                                                                                                                                                                                                                                                                                                                                              |            | -         |                                 |           |              |                                         | 1                                                    | -              |        |
| Comen                        |                  | ļ <u>-</u> |                   | _        | -         |               | -              |                | INE                                                                                                                                                                                                                                                                                                                                                                                                                                                                                                                                                                                                                                                                                                                                                                                                                                                                                                                                                                                                                                                                                                                                                                                                                                                                                                                                                                                                                                                                                                                                                                                                                                                                                                                                                                                                                                                                                                                                                                                                                                                                                                                            |            | Opr 234.0 | -                               |           |              | <del>-</del>                            | -                                                    | . ~-           |        |
| OS-80: Candens               | -                | -          |                   |          | -         | ļ.,           | -              |                | Cabeng Onns i                                                                                                                                                                                                                                                                                                                                                                                                                                                                                                                                                                                                                                                                                                                                                                                                                                                                                                                                                                                                                                                                                                                                                                                                                                                                                                                                                                                                                                                                                                                                                                                                                                                                                                                                                                                                                                                                                                                                                                                                                                                                                                                  |            | ļ         |                                 |           |              |                                         |                                                      | ò              | 8      |
|                              |                  | -          |                   | -        |           | -             |                |                | Ī                                                                                                                                                                                                                                                                                                                                                                                                                                                                                                                                                                                                                                                                                                                                                                                                                                                                                                                                                                                                                                                                                                                                                                                                                                                                                                                                                                                                                                                                                                                                                                                                                                                                                                                                                                                                                                                                                                                                                                                                                                                                                                                              | ŀ          | -         | _                               | L         |              | *<br>80                                 | 0.694                                                | -•.            |        |
|                              |                  | ŀ          |                   |          |           |               | 1              |                | 1                                                                                                                                                                                                                                                                                                                                                                                                                                                                                                                                                                                                                                                                                                                                                                                                                                                                                                                                                                                                                                                                                                                                                                                                                                                                                                                                                                                                                                                                                                                                                                                                                                                                                                                                                                                                                                                                                                                                                                                                                                                                                                                              | -<br> <br> |           | L                               |           | -            | -                                       | -                                                    | -              |        |
| CALCULATION CARGOLISMAN      |                  |            |                   | 1        |           |               |                |                |                                                                                                                                                                                                                                                                                                                                                                                                                                                                                                                                                                                                                                                                                                                                                                                                                                                                                                                                                                                                                                                                                                                                                                                                                                                                                                                                                                                                                                                                                                                                                                                                                                                                                                                                                                                                                                                                                                                                                                                                                                                                                                                                |            | 1         |                                 |           |              |                                         |                                                      |                |        |
|                              |                  |            |                   | -        |           |               | +              |                |                                                                                                                                                                                                                                                                                                                                                                                                                                                                                                                                                                                                                                                                                                                                                                                                                                                                                                                                                                                                                                                                                                                                                                                                                                                                                                                                                                                                                                                                                                                                                                                                                                                                                                                                                                                                                                                                                                                                                                                                                                                                                                                                |            | 1         |                                 |           | l            | \ \\ \\ \\ \\ \\ \\ \\ \\ \\ \\ \\ \\ \ |                                                      |                | ١      |
|                              | -                |            | -                 | -        |           |               |                |                | Ĭ                                                                                                                                                                                                                                                                                                                                                                                                                                                                                                                                                                                                                                                                                                                                                                                                                                                                                                                                                                                                                                                                                                                                                                                                                                                                                                                                                                                                                                                                                                                                                                                                                                                                                                                                                                                                                                                                                                                                                                                                                                                                                                                              |            |           |                                 | -         | 5            | ١                                       |                                                      |                |        |
|                              |                  |            | 0                 | -        |           | 0             | _              | -              | Creadene F/S                                                                                                                                                                                                                                                                                                                                                                                                                                                                                                                                                                                                                                                                                                                                                                                                                                                                                                                                                                                                                                                                                                                                                                                                                                                                                                                                                                                                                                                                                                                                                                                                                                                                                                                                                                                                                                                                                                                                                                                                                                                                                                                   |            |           |                                 | _         |              | o,                                      |                                                      |                | 8      |
| L                            | -                |            |                   | <br> -   | -         | -             |                |                | ž                                                                                                                                                                                                                                                                                                                                                                                                                                                                                                                                                                                                                                                                                                                                                                                                                                                                                                                                                                                                                                                                                                                                                                                                                                                                                                                                                                                                                                                                                                                                                                                                                                                                                                                                                                                                                                                                                                                                                                                                                                                                                                                              | -          |           |                                 | 4         |              | ,<br>0                                  | 754.0                                                |                | ΧI     |
|                              |                  |            |                   |          |           |               | -              | _              | Cabeno Ones                                                                                                                                                                                                                                                                                                                                                                                                                                                                                                                                                                                                                                                                                                                                                                                                                                                                                                                                                                                                                                                                                                                                                                                                                                                                                                                                                                                                                                                                                                                                                                                                                                                                                                                                                                                                                                                                                                                                                                                                                                                                                                                    |            |           | Ŀ                               | -         |              |                                         | -                                                    | Š              | Į,     |
|                              |                  |            |                   |          |           | -             | -              |                | 18                                                                                                                                                                                                                                                                                                                                                                                                                                                                                                                                                                                                                                                                                                                                                                                                                                                                                                                                                                                                                                                                                                                                                                                                                                                                                                                                                                                                                                                                                                                                                                                                                                                                                                                                                                                                                                                                                                                                                                                                                                                                                                                             |            | -         |                                 | -         | -            |                                         |                                                      |                |        |
|                              |                  | 1          |                   |          |           |               | 1              |                |                                                                                                                                                                                                                                                                                                                                                                                                                                                                                                                                                                                                                                                                                                                                                                                                                                                                                                                                                                                                                                                                                                                                                                                                                                                                                                                                                                                                                                                                                                                                                                                                                                                                                                                                                                                                                                                                                                                                                                                                                                                                                                                                |            |           |                                 |           | -            |                                         |                                                      |                |        |
|                              |                  |            |                   | 1        |           | 1             |                | 1              | 1                                                                                                                                                                                                                                                                                                                                                                                                                                                                                                                                                                                                                                                                                                                                                                                                                                                                                                                                                                                                                                                                                                                                                                                                                                                                                                                                                                                                                                                                                                                                                                                                                                                                                                                                                                                                                                                                                                                                                                                                                                                                                                                              | ľ          | 2 320     |                                 | -         |              |                                         |                                                      |                | l      |
| 26-12-81 Cicleman            |                  |            |                   | -        |           |               | -              |                | Ę                                                                                                                                                                                                                                                                                                                                                                                                                                                                                                                                                                                                                                                                                                                                                                                                                                                                                                                                                                                                                                                                                                                                                                                                                                                                                                                                                                                                                                                                                                                                                                                                                                                                                                                                                                                                                                                                                                                                                                                                                                                                                                                              | ,          | 2         |                                 |           |              |                                         |                                                      |                | I      |
| 26-12-61 CHURTHING           |                  | -          |                   |          |           |               |                |                | 3                                                                                                                                                                                                                                                                                                                                                                                                                                                                                                                                                                                                                                                                                                                                                                                                                                                                                                                                                                                                                                                                                                                                                                                                                                                                                                                                                                                                                                                                                                                                                                                                                                                                                                                                                                                                                                                                                                                                                                                                                                                                                                                              |            | 1         |                                 |           |              | -                                       |                                                      |                | İ      |
| West Jakana                  | -                |            | _                 | _        |           |               |                | -              |                                                                                                                                                                                                                                                                                                                                                                                                                                                                                                                                                                                                                                                                                                                                                                                                                                                                                                                                                                                                                                                                                                                                                                                                                                                                                                                                                                                                                                                                                                                                                                                                                                                                                                                                                                                                                                                                                                                                                                                                                                                                                                                                | _          | -         |                                 |           | _            |                                         |                                                      | -              |        |
| Catalon                      |                  | -          |                   |          |           | l             | -              |                | 34                                                                                                                                                                                                                                                                                                                                                                                                                                                                                                                                                                                                                                                                                                                                                                                                                                                                                                                                                                                                                                                                                                                                                                                                                                                                                                                                                                                                                                                                                                                                                                                                                                                                                                                                                                                                                                                                                                                                                                                                                                                                                                                             |            |           |                                 | _         |              |                                         | ,                                                    |                |        |
| Mann laberto                 |                  | ŀ          |                   |          |           | -             | -              |                |                                                                                                                                                                                                                                                                                                                                                                                                                                                                                                                                                                                                                                                                                                                                                                                                                                                                                                                                                                                                                                                                                                                                                                                                                                                                                                                                                                                                                                                                                                                                                                                                                                                                                                                                                                                                                                                                                                                                                                                                                                                                                                                                | -          |           |                                 | -         |              |                                         | 1                                                    |                |        |
| AL ALLES                     |                  |            |                   |          | Ī         |               |                | Ī              |                                                                                                                                                                                                                                                                                                                                                                                                                                                                                                                                                                                                                                                                                                                                                                                                                                                                                                                                                                                                                                                                                                                                                                                                                                                                                                                                                                                                                                                                                                                                                                                                                                                                                                                                                                                                                                                                                                                                                                                                                                                                                                                                | †          |           |                                 |           |              |                                         | -                                                    |                |        |
| 29-12-81 West Jakens         |                  | 1          |                   |          |           |               | -              |                |                                                                                                                                                                                                                                                                                                                                                                                                                                                                                                                                                                                                                                                                                                                                                                                                                                                                                                                                                                                                                                                                                                                                                                                                                                                                                                                                                                                                                                                                                                                                                                                                                                                                                                                                                                                                                                                                                                                                                                                                                                                                                                                                | 1          | 1         |                                 |           |              |                                         | 1                                                    | ]              |        |