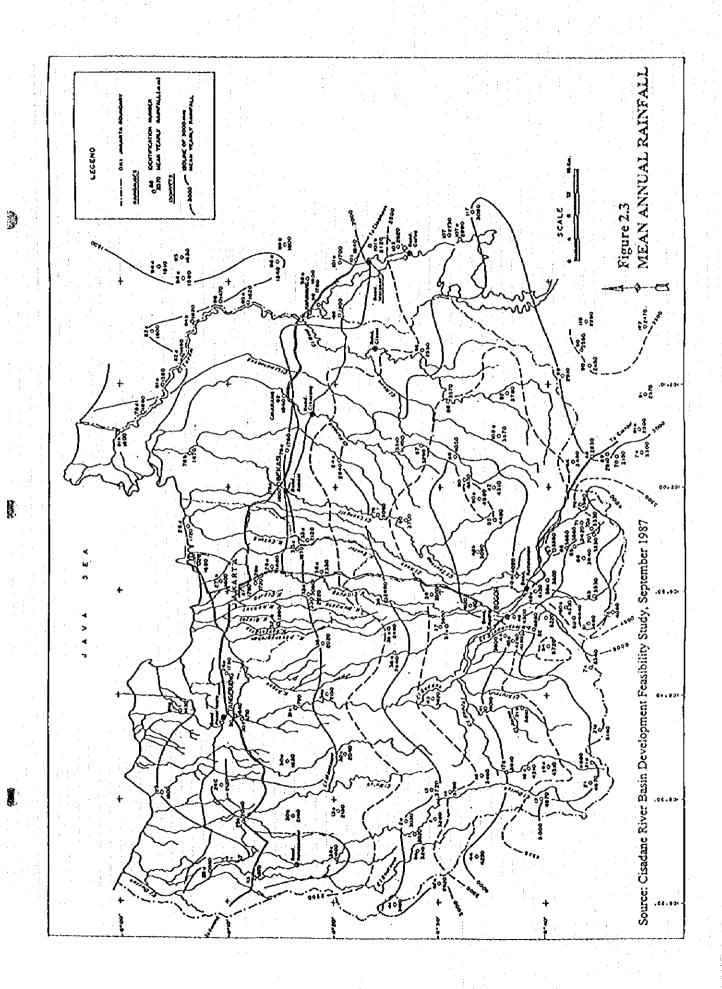

5-N-07  |
| /Pademangan  |               | SP-02    | Gunung Sahari         | 2        | •            |           |                         | 15-N-09  |
| K.Cakung     | Kab. Bekasi   | CA-01    | Jatimekar             | 7        | •            |           |                         | 77-2-31  |
|              |               | CA-02    | Jatiasih              | 5        | •            | •         |                         | 68-C-29  |
|              |               |          |                       |          |              |           |                         |          |

Source: Ciliwung-Cisadane River Basin Development Project Office, DPU

Remarks: Map Index No. shows the grid indices in the Jakarta Street Atias & Names Index

by Gunther W. Holtorf, distributed by P.T.Djambatan









F.4





|