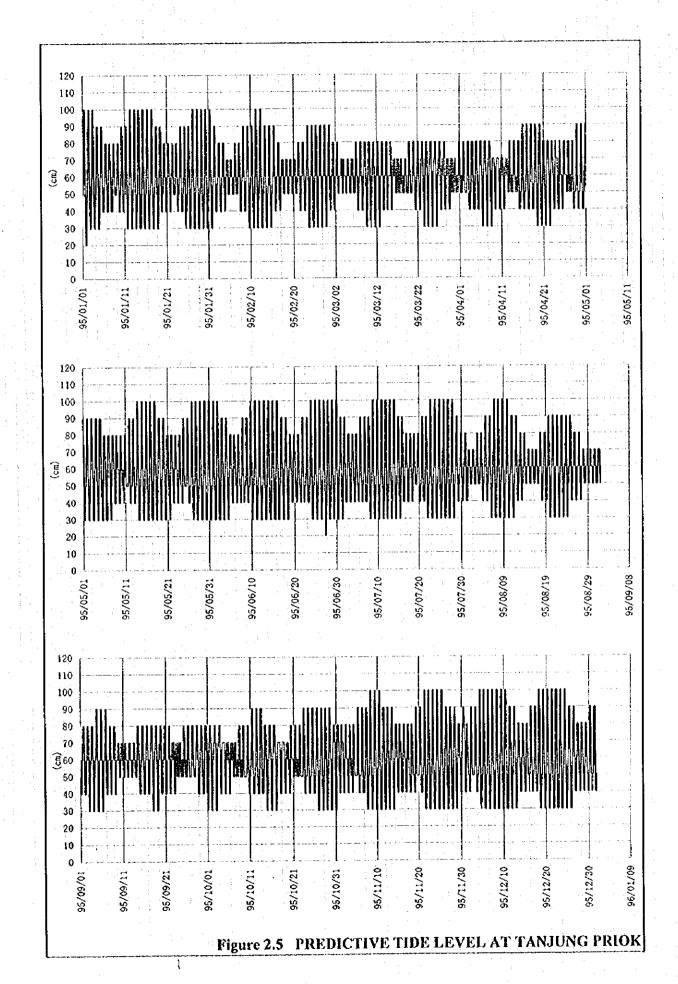

Table 5.1 AVAILABLE DATA ON FLOOD

| Date River<br>02-71 Cisedane | Pieta de la Cara |            |                   |          | والمسارمة | S. Maryara    | A meganesam    | Panca Bungur   | no a more                                                                                                                                                                                                                                                                                                                                                                                                                                                                                                                                                                                                                                                                                                                                                                                                                                                                                                                                                                                                                                                                                                                                                                                                                                                                                                                                                                                                                                                                                                                                                                                                                                                                                                                                                                                                                                                                                                                                                                                                                                                                                                                      |            | Cuduo     | 5                               |           |              | C                                       | Creations                                            |                | _      |
|------------------------------|------------------|------------|-------------------|----------|-----------|---------------|----------------|----------------|--------------------------------------------------------------------------------------------------------------------------------------------------------------------------------------------------------------------------------------------------------------------------------------------------------------------------------------------------------------------------------------------------------------------------------------------------------------------------------------------------------------------------------------------------------------------------------------------------------------------------------------------------------------------------------------------------------------------------------------------------------------------------------------------------------------------------------------------------------------------------------------------------------------------------------------------------------------------------------------------------------------------------------------------------------------------------------------------------------------------------------------------------------------------------------------------------------------------------------------------------------------------------------------------------------------------------------------------------------------------------------------------------------------------------------------------------------------------------------------------------------------------------------------------------------------------------------------------------------------------------------------------------------------------------------------------------------------------------------------------------------------------------------------------------------------------------------------------------------------------------------------------------------------------------------------------------------------------------------------------------------------------------------------------------------------------------------------------------------------------------------|------------|-----------|---------------------------------|-----------|--------------|-----------------------------------------|------------------------------------------------------|----------------|--------|
| Cisedane                     | -                | Change     | Amana Creak       | 2        |           | ,             |                |                |                                                                                                                                                                                                                                                                                                                                                                                                                                                                                                                                                                                                                                                                                                                                                                                                                                                                                                                                                                                                                                                                                                                                                                                                                                                                                                                                                                                                                                                                                                                                                                                                                                                                                                                                                                                                                                                                                                                                                                                                                                                                                                                                |            |           |                                 | İ         |              | •                                       |                                                      |                | -      |
| Cisedene                     | BMG BMG BMG INE  | BWG        | BMG BMC           | JHE.     | HE        | PLIA          | POSA           | PLTA POSA POSA | Source                                                                                                                                                                                                                                                                                                                                                                                                                                                                                                                                                                                                                                                                                                                                                                                                                                                                                                                                                                                                                                                                                                                                                                                                                                                                                                                                                                                                                                                                                                                                                                                                                                                                                                                                                                                                                                                                                                                                                                                                                                                                                                                         | Sukapada   | C CODOMO  | Sukapada Kopomaja Balamaa Panga | D Senteng | 0 Legos Munc | ONE DAME                                | Legok Muncang Batu Seulen Serpong pabekan Paser Sent | Cable and Case |        |
|                              | ELEZ M ELEZOM    | E COL      | 76-730 W 67-37    |          |           | 1             | †              |                | Cathann Dogs                                                                                                                                                                                                                                                                                                                                                                                                                                                                                                                                                                                                                                                                                                                                                                                                                                                                                                                                                                                                                                                                                                                                                                                                                                                                                                                                                                                                                                                                                                                                                                                                                                                                                                                                                                                                                                                                                                                                                                                                                                                                                                                   | +          |           |                                 | 1         |              |                                         |                                                      | odo            | 4484   |
|                              |                  | -          |                   | ļ        |           |               | . L.           |                | J.E                                                                                                                                                                                                                                                                                                                                                                                                                                                                                                                                                                                                                                                                                                                                                                                                                                                                                                                                                                                                                                                                                                                                                                                                                                                                                                                                                                                                                                                                                                                                                                                                                                                                                                                                                                                                                                                                                                                                                                                                                                                                                                                            |            |           | -                               |           |              | Ope 968.01                              | 10.89                                                |                | S.     |
| - 1                          |                  | 1          | ,                 | <u> </u> |           | ].            | <del> </del> - | 1              | 3/3                                                                                                                                                                                                                                                                                                                                                                                                                                                                                                                                                                                                                                                                                                                                                                                                                                                                                                                                                                                                                                                                                                                                                                                                                                                                                                                                                                                                                                                                                                                                                                                                                                                                                                                                                                                                                                                                                                                                                                                                                                                                                                                            |            |           |                                 |           |              | 0                                       | -                                                    |                | į<br>Ω |
| ı                            |                  | 1          | ,                 |          |           |               |                | -              | 0000                                                                                                                                                                                                                                                                                                                                                                                                                                                                                                                                                                                                                                                                                                                                                                                                                                                                                                                                                                                                                                                                                                                                                                                                                                                                                                                                                                                                                                                                                                                                                                                                                                                                                                                                                                                                                                                                                                                                                                                                                                                                                                                           |            | -         |                                 | -         |              |                                         | -                                                    | 30 MO          | 980    |
| 72×72 Cistodene              |                  | -          |                   | -        |           |               | 1              |                | -                                                                                                                                                                                                                                                                                                                                                                                                                                                                                                                                                                                                                                                                                                                                                                                                                                                                                                                                                                                                                                                                                                                                                                                                                                                                                                                                                                                                                                                                                                                                                                                                                                                                                                                                                                                                                                                                                                                                                                                                                                                                                                                              |            | -         |                                 | -         |              |                                         | -                                                    |                |        |
|                              | 0                |            |                   |          |           |               | -              | 1              |                                                                                                                                                                                                                                                                                                                                                                                                                                                                                                                                                                                                                                                                                                                                                                                                                                                                                                                                                                                                                                                                                                                                                                                                                                                                                                                                                                                                                                                                                                                                                                                                                                                                                                                                                                                                                                                                                                                                                                                                                                                                                                                                | +          | 1         |                                 |           |              |                                         | -                                                    | å              | 4.78.5 |
| 02-73 Clastene               | 0                |            |                   | -        |           |               | -              |                |                                                                                                                                                                                                                                                                                                                                                                                                                                                                                                                                                                                                                                                                                                                                                                                                                                                                                                                                                                                                                                                                                                                                                                                                                                                                                                                                                                                                                                                                                                                                                                                                                                                                                                                                                                                                                                                                                                                                                                                                                                                                                                                                |            | 0.00      | -                               |           |              | -                                       | -                                                    |                |        |
|                              | 0                |            |                   |          |           |               | +              | 1              |                                                                                                                                                                                                                                                                                                                                                                                                                                                                                                                                                                                                                                                                                                                                                                                                                                                                                                                                                                                                                                                                                                                                                                                                                                                                                                                                                                                                                                                                                                                                                                                                                                                                                                                                                                                                                                                                                                                                                                                                                                                                                                                                |            |           |                                 |           |              |                                         | -                                                    | r c            | \$     |
|                              | 0                | <u> </u>   | -                 |          |           | -             |                |                | Cathering Diness                                                                                                                                                                                                                                                                                                                                                                                                                                                                                                                                                                                                                                                                                                                                                                                                                                                                                                                                                                                                                                                                                                                                                                                                                                                                                                                                                                                                                                                                                                                                                                                                                                                                                                                                                                                                                                                                                                                                                                                                                                                                                                               | -          | 1         |                                 | 0.00      |              |                                         | -                                                    |                |        |
|                              | ٥                | -          |                   |          | -         | -             |                | -              | ij                                                                                                                                                                                                                                                                                                                                                                                                                                                                                                                                                                                                                                                                                                                                                                                                                                                                                                                                                                                                                                                                                                                                                                                                                                                                                                                                                                                                                                                                                                                                                                                                                                                                                                                                                                                                                                                                                                                                                                                                                                                                                                                             |            |           | 000 -00                         | 37.0      |              |                                         |                                                      | ķ              | 7      |
| CHARGETIS                    | . 0              | -          |                   |          |           |               |                | -              | Cahang Omass                                                                                                                                                                                                                                                                                                                                                                                                                                                                                                                                                                                                                                                                                                                                                                                                                                                                                                                                                                                                                                                                                                                                                                                                                                                                                                                                                                                                                                                                                                                                                                                                                                                                                                                                                                                                                                                                                                                                                                                                                                                                                                                   | :          |           |                                 |           |              |                                         |                                                      |                |        |
| Considence                   | 0                |            |                   |          |           | <br>          | -              |                | Cabang Ores                                                                                                                                                                                                                                                                                                                                                                                                                                                                                                                                                                                                                                                                                                                                                                                                                                                                                                                                                                                                                                                                                                                                                                                                                                                                                                                                                                                                                                                                                                                                                                                                                                                                                                                                                                                                                                                                                                                                                                                                                                                                                                                    |            |           |                                 |           |              | -                                       | -                                                    | ð              | ģ      |
| Interior.                    | c                | -          | _                 | -        |           | ļ.<br>        | -              |                |                                                                                                                                                                                                                                                                                                                                                                                                                                                                                                                                                                                                                                                                                                                                                                                                                                                                                                                                                                                                                                                                                                                                                                                                                                                                                                                                                                                                                                                                                                                                                                                                                                                                                                                                                                                                                                                                                                                                                                                                                                                                                                                                |            | -         |                                 | _         | , ,          |                                         | -                                                    | _              |        |
| 2000                         |                  |            |                   |          |           | -             | -              | ľ              | ā                                                                                                                                                                                                                                                                                                                                                                                                                                                                                                                                                                                                                                                                                                                                                                                                                                                                                                                                                                                                                                                                                                                                                                                                                                                                                                                                                                                                                                                                                                                                                                                                                                                                                                                                                                                                                                                                                                                                                                                                                                                                                                                              | -          |           |                                 | ŀ         |              |                                         |                                                      |                |        |
| Christian                    |                  | }          |                   | 1        |           |               |                | ľ              | 100                                                                                                                                                                                                                                                                                                                                                                                                                                                                                                                                                                                                                                                                                                                                                                                                                                                                                                                                                                                                                                                                                                                                                                                                                                                                                                                                                                                                                                                                                                                                                                                                                                                                                                                                                                                                                                                                                                                                                                                                                                                                                                                            | 1          |           |                                 |           |              | -                                       |                                                      | ő              | S      |
|                              | 0                |            |                   |          |           | 1             |                |                | 100                                                                                                                                                                                                                                                                                                                                                                                                                                                                                                                                                                                                                                                                                                                                                                                                                                                                                                                                                                                                                                                                                                                                                                                                                                                                                                                                                                                                                                                                                                                                                                                                                                                                                                                                                                                                                                                                                                                                                                                                                                                                                                                            | 1          | 1         |                                 | -         |              |                                         |                                                      |                |        |
|                              | 0                | -          |                   | -        |           |               | -              |                | 3                                                                                                                                                                                                                                                                                                                                                                                                                                                                                                                                                                                                                                                                                                                                                                                                                                                                                                                                                                                                                                                                                                                                                                                                                                                                                                                                                                                                                                                                                                                                                                                                                                                                                                                                                                                                                                                                                                                                                                                                                                                                                                                              |            |           |                                 |           |              |                                         |                                                      |                | Ī      |
| SE-01-77 Januara             | 0                | -          |                   |          | 40.0      |               | -              |                | -                                                                                                                                                                                                                                                                                                                                                                                                                                                                                                                                                                                                                                                                                                                                                                                                                                                                                                                                                                                                                                                                                                                                                                                                                                                                                                                                                                                                                                                                                                                                                                                                                                                                                                                                                                                                                                                                                                                                                                                                                                                                                                                              | -          | -         |                                 | -         |              | $\parallel$                             |                                                      |                | Ī      |
|                              | 0                |            |                   | _        |           | . <u>-</u> .  | -              | -              |                                                                                                                                                                                                                                                                                                                                                                                                                                                                                                                                                                                                                                                                                                                                                                                                                                                                                                                                                                                                                                                                                                                                                                                                                                                                                                                                                                                                                                                                                                                                                                                                                                                                                                                                                                                                                                                                                                                                                                                                                                                                                                                                |            | -         |                                 | _         |              |                                         |                                                      |                |        |
| 20 00 VI                     |                  |            |                   |          |           | -             | -              |                | Ş                                                                                                                                                                                                                                                                                                                                                                                                                                                                                                                                                                                                                                                                                                                                                                                                                                                                                                                                                                                                                                                                                                                                                                                                                                                                                                                                                                                                                                                                                                                                                                                                                                                                                                                                                                                                                                                                                                                                                                                                                                                                                                                              |            | -         |                                 | _         |              |                                         |                                                      | -              |        |
| 3                            |                  |            |                   |          |           | $\frac{1}{2}$ | -              |                |                                                                                                                                                                                                                                                                                                                                                                                                                                                                                                                                                                                                                                                                                                                                                                                                                                                                                                                                                                                                                                                                                                                                                                                                                                                                                                                                                                                                                                                                                                                                                                                                                                                                                                                                                                                                                                                                                                                                                                                                                                                                                                                                | +          | -         |                                 |           |              |                                         | -                                                    |                |        |
| 20-01-77 Jakerte             | 0                |            |                   |          |           |               |                |                |                                                                                                                                                                                                                                                                                                                                                                                                                                                                                                                                                                                                                                                                                                                                                                                                                                                                                                                                                                                                                                                                                                                                                                                                                                                                                                                                                                                                                                                                                                                                                                                                                                                                                                                                                                                                                                                                                                                                                                                                                                                                                                                                |            | 1         |                                 |           |              |                                         |                                                      |                | Ī      |
| East Jakenu                  | 0                | ,          |                   | -        | _         |               | -              |                |                                                                                                                                                                                                                                                                                                                                                                                                                                                                                                                                                                                                                                                                                                                                                                                                                                                                                                                                                                                                                                                                                                                                                                                                                                                                                                                                                                                                                                                                                                                                                                                                                                                                                                                                                                                                                                                                                                                                                                                                                                                                                                                                | -          | 1         |                                 |           |              |                                         |                                                      |                | I      |
| Calmanno                     | 0                |            | -                 |          |           | -             | •              |                | 3                                                                                                                                                                                                                                                                                                                                                                                                                                                                                                                                                                                                                                                                                                                                                                                                                                                                                                                                                                                                                                                                                                                                                                                                                                                                                                                                                                                                                                                                                                                                                                                                                                                                                                                                                                                                                                                                                                                                                                                                                                                                                                                              |            |           |                                 |           |              |                                         | 1                                                    |                |        |
| Columbia                     | d                |            |                   | -        |           |               | -              |                | 3                                                                                                                                                                                                                                                                                                                                                                                                                                                                                                                                                                                                                                                                                                                                                                                                                                                                                                                                                                                                                                                                                                                                                                                                                                                                                                                                                                                                                                                                                                                                                                                                                                                                                                                                                                                                                                                                                                                                                                                                                                                                                                                              |            | _         |                                 | -         | _            |                                         | ,                                                    |                |        |
| 2                            |                  |            |                   |          |           |               |                |                | ١                                                                                                                                                                                                                                                                                                                                                                                                                                                                                                                                                                                                                                                                                                                                                                                                                                                                                                                                                                                                                                                                                                                                                                                                                                                                                                                                                                                                                                                                                                                                                                                                                                                                                                                                                                                                                                                                                                                                                                                                                                                                                                                              | -          | -         | -                               |           |              | _                                       |                                                      |                | _,-    |
|                              |                  |            |                   |          |           |               |                |                |                                                                                                                                                                                                                                                                                                                                                                                                                                                                                                                                                                                                                                                                                                                                                                                                                                                                                                                                                                                                                                                                                                                                                                                                                                                                                                                                                                                                                                                                                                                                                                                                                                                                                                                                                                                                                                                                                                                                                                                                                                                                                                                                | f          | -         |                                 |           |              |                                         |                                                      | Č              | 8      |
| Creedene                     | 0                |            |                   |          | 1         |               | 1              |                | The County of th | 1          |           |                                 | •         |              |                                         | 1                                                    |                |        |
| Citaton                      | 0                |            | -                 |          | -         | _             | -              | :              | 3                                                                                                                                                                                                                                                                                                                                                                                                                                                                                                                                                                                                                                                                                                                                                                                                                                                                                                                                                                                                                                                                                                                                                                                                                                                                                                                                                                                                                                                                                                                                                                                                                                                                                                                                                                                                                                                                                                                                                                                                                                                                                                                              |            |           |                                 |           |              |                                         | 1                                                    |                | l      |
| Canada                       | 0                |            |                   | _        |           |               | -              | -              | 3                                                                                                                                                                                                                                                                                                                                                                                                                                                                                                                                                                                                                                                                                                                                                                                                                                                                                                                                                                                                                                                                                                                                                                                                                                                                                                                                                                                                                                                                                                                                                                                                                                                                                                                                                                                                                                                                                                                                                                                                                                                                                                                              | -          |           |                                 | -         |              |                                         |                                                      |                |        |
|                              | ,                |            |                   | -        |           | L             | -              |                | 3                                                                                                                                                                                                                                                                                                                                                                                                                                                                                                                                                                                                                                                                                                                                                                                                                                                                                                                                                                                                                                                                                                                                                                                                                                                                                                                                                                                                                                                                                                                                                                                                                                                                                                                                                                                                                                                                                                                                                                                                                                                                                                                              |            | -         |                                 | -         |              |                                         | 1 .                                                  |                |        |
| 1                            | ,                |            |                   |          |           |               | 1              |                | 8                                                                                                                                                                                                                                                                                                                                                                                                                                                                                                                                                                                                                                                                                                                                                                                                                                                                                                                                                                                                                                                                                                                                                                                                                                                                                                                                                                                                                                                                                                                                                                                                                                                                                                                                                                                                                                                                                                                                                                                                                                                                                                                              | -          | -         |                                 |           |              |                                         | -                                                    |                |        |
| CROSSING                     |                  |            |                   |          |           |               |                |                | 8                                                                                                                                                                                                                                                                                                                                                                                                                                                                                                                                                                                                                                                                                                                                                                                                                                                                                                                                                                                                                                                                                                                                                                                                                                                                                                                                                                                                                                                                                                                                                                                                                                                                                                                                                                                                                                                                                                                                                                                                                                                                                                                              |            |           |                                 | -         | L            |                                         |                                                      |                | Γ      |
| CONCRO                       | 3                |            |                   |          |           | .             | 1              |                | 3                                                                                                                                                                                                                                                                                                                                                                                                                                                                                                                                                                                                                                                                                                                                                                                                                                                                                                                                                                                                                                                                                                                                                                                                                                                                                                                                                                                                                                                                                                                                                                                                                                                                                                                                                                                                                                                                                                                                                                                                                                                                                                                              | 1          |           |                                 |           |              |                                         |                                                      |                | Γ      |
| Jakaria                      | 0                |            |                   | -        |           |               | 1              |                |                                                                                                                                                                                                                                                                                                                                                                                                                                                                                                                                                                                                                                                                                                                                                                                                                                                                                                                                                                                                                                                                                                                                                                                                                                                                                                                                                                                                                                                                                                                                                                                                                                                                                                                                                                                                                                                                                                                                                                                                                                                                                                                                |            | 1         |                                 |           |              |                                         |                                                      |                | Ī      |
| Jekarte                      | 0                | -          | +                 | -        |           |               |                |                |                                                                                                                                                                                                                                                                                                                                                                                                                                                                                                                                                                                                                                                                                                                                                                                                                                                                                                                                                                                                                                                                                                                                                                                                                                                                                                                                                                                                                                                                                                                                                                                                                                                                                                                                                                                                                                                                                                                                                                                                                                                                                                                                | -          |           |                                 | -         |              | -                                       |                                                      |                |        |
| Cheesen                      | - 0              |            | _                 | -        | ľ         |               | <u> </u> -     |                | 93                                                                                                                                                                                                                                                                                                                                                                                                                                                                                                                                                                                                                                                                                                                                                                                                                                                                                                                                                                                                                                                                                                                                                                                                                                                                                                                                                                                                                                                                                                                                                                                                                                                                                                                                                                                                                                                                                                                                                                                                                                                                                                                             | -          |           |                                 |           | ,            | -                                       | _                                                    |                |        |
| Column                       | c                | -          |                   | -        | [         |               | -              |                | 3                                                                                                                                                                                                                                                                                                                                                                                                                                                                                                                                                                                                                                                                                                                                                                                                                                                                                                                                                                                                                                                                                                                                                                                                                                                                                                                                                                                                                                                                                                                                                                                                                                                                                                                                                                                                                                                                                                                                                                                                                                                                                                                              | -          | :         |                                 | -         |              |                                         | -                                                    |                |        |
|                              | ,                |            |                   | -        | ]         |               |                |                | Cabacon Omes                                                                                                                                                                                                                                                                                                                                                                                                                                                                                                                                                                                                                                                                                                                                                                                                                                                                                                                                                                                                                                                                                                                                                                                                                                                                                                                                                                                                                                                                                                                                                                                                                                                                                                                                                                                                                                                                                                                                                                                                                                                                                                                   |            | -         | -                               |           |              | _                                       |                                                      | Č              | 1.65   |
| Calebane                     |                  |            |                   |          |           |               | $\dagger$      |                |                                                                                                                                                                                                                                                                                                                                                                                                                                                                                                                                                                                                                                                                                                                                                                                                                                                                                                                                                                                                                                                                                                                                                                                                                                                                                                                                                                                                                                                                                                                                                                                                                                                                                                                                                                                                                                                                                                                                                                                                                                                                                                                                | $\dagger$  | -         |                                 |           |              | <br> -                                  |                                                      | -              |        |
| Dek Ber                      | 0                |            |                   | -        |           |               | 1              |                | 3                                                                                                                                                                                                                                                                                                                                                                                                                                                                                                                                                                                                                                                                                                                                                                                                                                                                                                                                                                                                                                                                                                                                                                                                                                                                                                                                                                                                                                                                                                                                                                                                                                                                                                                                                                                                                                                                                                                                                                                                                                                                                                                              |            |           |                                 |           | 1            |                                         |                                                      |                |        |
| Charance                     | 0                |            | The second second | -        |           |               | -              |                | ু                                                                                                                                                                                                                                                                                                                                                                                                                                                                                                                                                                                                                                                                                                                                                                                                                                                                                                                                                                                                                                                                                                                                                                                                                                                                                                                                                                                                                                                                                                                                                                                                                                                                                                                                                                                                                                                                                                                                                                                                                                                                                                                              |            |           |                                 |           |              |                                         |                                                      | -              |        |
| Option79 Cascinne            | 0                | -          |                   | <br> -   | -         | 0             | -              |                | Craedene FrS                                                                                                                                                                                                                                                                                                                                                                                                                                                                                                                                                                                                                                                                                                                                                                                                                                                                                                                                                                                                                                                                                                                                                                                                                                                                                                                                                                                                                                                                                                                                                                                                                                                                                                                                                                                                                                                                                                                                                                                                                                                                                                                   |            |           |                                 | _         |              | ٥                                       | -                                                    | -              | 8      |
|                              |                  | -          |                   | -        |           |               |                |                | ¥                                                                                                                                                                                                                                                                                                                                                                                                                                                                                                                                                                                                                                                                                                                                                                                                                                                                                                                                                                                                                                                                                                                                                                                                                                                                                                                                                                                                                                                                                                                                                                                                                                                                                                                                                                                                                                                                                                                                                                                                                                                                                                                              |            | ŀ         |                                 | -         |              | _                                       |                                                      | -              |        |
| - California                 |                  |            |                   | -        |           |               |                |                | ş                                                                                                                                                                                                                                                                                                                                                                                                                                                                                                                                                                                                                                                                                                                                                                                                                                                                                                                                                                                                                                                                                                                                                                                                                                                                                                                                                                                                                                                                                                                                                                                                                                                                                                                                                                                                                                                                                                                                                                                                                                                                                                                              |            |           |                                 |           |              |                                         |                                                      |                |        |
| Charang                      | -                |            |                   | -        |           |               |                |                | ĝ                                                                                                                                                                                                                                                                                                                                                                                                                                                                                                                                                                                                                                                                                                                                                                                                                                                                                                                                                                                                                                                                                                                                                                                                                                                                                                                                                                                                                                                                                                                                                                                                                                                                                                                                                                                                                                                                                                                                                                                                                                                                                                                              |            | +         |                                 | -         | 1            | 1                                       |                                                      |                | Ì      |
| Bokaer                       |                  | _          |                   | -        |           |               | :              |                | ğ                                                                                                                                                                                                                                                                                                                                                                                                                                                                                                                                                                                                                                                                                                                                                                                                                                                                                                                                                                                                                                                                                                                                                                                                                                                                                                                                                                                                                                                                                                                                                                                                                                                                                                                                                                                                                                                                                                                                                                                                                                                                                                                              |            | -         |                                 |           |              |                                         | 1                                                    | -              |        |
| Comen                        |                  | ļ <u>-</u> |                   | _        | -         |               | -              |                | INE                                                                                                                                                                                                                                                                                                                                                                                                                                                                                                                                                                                                                                                                                                                                                                                                                                                                                                                                                                                                                                                                                                                                                                                                                                                                                                                                                                                                                                                                                                                                                                                                                                                                                                                                                                                                                                                                                                                                                                                                                                                                                                                            |            | Opr 234.0 | -                               |           |              | <del>-</del>                            | -                                                    | . ~-           |        |
| OS-80: Candens               | -                | -          |                   |          | -         | ļ.,           | -              |                | Cabeng Onns i                                                                                                                                                                                                                                                                                                                                                                                                                                                                                                                                                                                                                                                                                                                                                                                                                                                                                                                                                                                                                                                                                                                                                                                                                                                                                                                                                                                                                                                                                                                                                                                                                                                                                                                                                                                                                                                                                                                                                                                                                                                                                                                  |            | ļ         |                                 |           |              |                                         |                                                      | ò              | 8      |
|                              |                  | -          |                   | -        |           | -             |                |                | Ī                                                                                                                                                                                                                                                                                                                                                                                                                                                                                                                                                                                                                                                                                                                                                                                                                                                                                                                                                                                                                                                                                                                                                                                                                                                                                                                                                                                                                                                                                                                                                                                                                                                                                                                                                                                                                                                                                                                                                                                                                                                                                                                              | ŀ          | -         | _                               | L         |              | *<br>80                                 | 0.694                                                | -•.            |        |
|                              |                  | ŀ          |                   |          |           |               | 1              |                | 1                                                                                                                                                                                                                                                                                                                                                                                                                                                                                                                                                                                                                                                                                                                                                                                                                                                                                                                                                                                                                                                                                                                                                                                                                                                                                                                                                                                                                                                                                                                                                                                                                                                                                                                                                                                                                                                                                                                                                                                                                                                                                                                              | -<br> <br> |           | L                               |           | -            | -                                       | -                                                    | -              |        |
| CALCULATION CARGOLISMAN      |                  |            |                   | 1        |           |               |                |                |                                                                                                                                                                                                                                                                                                                                                                                                                                                                                                                                                                                                                                                                                                                                                                                                                                                                                                                                                                                                                                                                                                                                                                                                                                                                                                                                                                                                                                                                                                                                                                                                                                                                                                                                                                                                                                                                                                                                                                                                                                                                                                                                |            | 1         |                                 |           |              |                                         |                                                      |                |        |
|                              |                  |            |                   | -        |           |               | +              |                |                                                                                                                                                                                                                                                                                                                                                                                                                                                                                                                                                                                                                                                                                                                                                                                                                                                                                                                                                                                                                                                                                                                                                                                                                                                                                                                                                                                                                                                                                                                                                                                                                                                                                                                                                                                                                                                                                                                                                                                                                                                                                                                                |            | 1         |                                 |           | l            | \ \\ \\ \\ \\ \\ \\ \\ \\ \\ \\ \\ \\ \ |                                                      |                | ١      |
|                              | -                |            | -                 | -        |           |               |                |                | Ĭ                                                                                                                                                                                                                                                                                                                                                                                                                                                                                                                                                                                                                                                                                                                                                                                                                                                                                                                                                                                                                                                                                                                                                                                                                                                                                                                                                                                                                                                                                                                                                                                                                                                                                                                                                                                                                                                                                                                                                                                                                                                                                                                              |            |           |                                 | -         | 5            | ١                                       |                                                      |                |        |
|                              |                  |            | 0                 | -        |           | 0             | _              | -              | Creadene F/S                                                                                                                                                                                                                                                                                                                                                                                                                                                                                                                                                                                                                                                                                                                                                                                                                                                                                                                                                                                                                                                                                                                                                                                                                                                                                                                                                                                                                                                                                                                                                                                                                                                                                                                                                                                                                                                                                                                                                                                                                                                                                                                   |            |           |                                 | _         |              | o,                                      |                                                      |                | 8      |
| L                            | -                |            |                   | <br> -   | -         | -             |                |                | ž                                                                                                                                                                                                                                                                                                                                                                                                                                                                                                                                                                                                                                                                                                                                                                                                                                                                                                                                                                                                                                                                                                                                                                                                                                                                                                                                                                                                                                                                                                                                                                                                                                                                                                                                                                                                                                                                                                                                                                                                                                                                                                                              | -          |           |                                 | 4         |              | ,<br>0                                  | 754.0                                                |                | ΧI     |
|                              |                  |            |                   |          |           |               | -              | _              | Cabeno Ones                                                                                                                                                                                                                                                                                                                                                                                                                                                                                                                                                                                                                                                                                                                                                                                                                                                                                                                                                                                                                                                                                                                                                                                                                                                                                                                                                                                                                                                                                                                                                                                                                                                                                                                                                                                                                                                                                                                                                                                                                                                                                                                    |            |           | Ŀ                               | -         |              |                                         | -                                                    | Š              | Į,     |
|                              |                  |            |                   |          |           | -             | -              |                | 18                                                                                                                                                                                                                                                                                                                                                                                                                                                                                                                                                                                                                                                                                                                                                                                                                                                                                                                                                                                                                                                                                                                                                                                                                                                                                                                                                                                                                                                                                                                                                                                                                                                                                                                                                                                                                                                                                                                                                                                                                                                                                                                             |            | -         |                                 | -         | -            |                                         |                                                      |                |        |
|                              |                  | 1          |                   |          |           |               | 1              |                |                                                                                                                                                                                                                                                                                                                                                                                                                                                                                                                                                                                                                                                                                                                                                                                                                                                                                                                                                                                                                                                                                                                                                                                                                                                                                                                                                                                                                                                                                                                                                                                                                                                                                                                                                                                                                                                                                                                                                                                                                                                                                                                                |            |           |                                 |           | -            |                                         |                                                      |                |        |
|                              |                  |            |                   | 1        |           | 1             |                | 1              | 1                                                                                                                                                                                                                                                                                                                                                                                                                                                                                                                                                                                                                                                                                                                                                                                                                                                                                                                                                                                                                                                                                                                                                                                                                                                                                                                                                                                                                                                                                                                                                                                                                                                                                                                                                                                                                                                                                                                                                                                                                                                                                                                              | ľ          | 2 320     |                                 | -         |              |                                         |                                                      |                | l      |
| 26-12-81 Cicleman            |                  |            |                   | -        |           |               | -              |                | Ę                                                                                                                                                                                                                                                                                                                                                                                                                                                                                                                                                                                                                                                                                                                                                                                                                                                                                                                                                                                                                                                                                                                                                                                                                                                                                                                                                                                                                                                                                                                                                                                                                                                                                                                                                                                                                                                                                                                                                                                                                                                                                                                              | ,          | 2         |                                 |           |              |                                         |                                                      |                | I      |
| 26-12-61 CHURTHING           |                  | -          |                   |          |           |               |                |                | 3                                                                                                                                                                                                                                                                                                                                                                                                                                                                                                                                                                                                                                                                                                                                                                                                                                                                                                                                                                                                                                                                                                                                                                                                                                                                                                                                                                                                                                                                                                                                                                                                                                                                                                                                                                                                                                                                                                                                                                                                                                                                                                                              |            | 1         |                                 |           |              | -                                       |                                                      |                | İ      |
| West Jakana                  | -                |            | _                 | _        |           |               |                | -              |                                                                                                                                                                                                                                                                                                                                                                                                                                                                                                                                                                                                                                                                                                                                                                                                                                                                                                                                                                                                                                                                                                                                                                                                                                                                                                                                                                                                                                                                                                                                                                                                                                                                                                                                                                                                                                                                                                                                                                                                                                                                                                                                | _          | -         |                                 |           | _            |                                         |                                                      | -              |        |
| Catalon                      |                  | -          |                   |          |           | l             | -              |                | 34                                                                                                                                                                                                                                                                                                                                                                                                                                                                                                                                                                                                                                                                                                                                                                                                                                                                                                                                                                                                                                                                                                                                                                                                                                                                                                                                                                                                                                                                                                                                                                                                                                                                                                                                                                                                                                                                                                                                                                                                                                                                                                                             |            |           |                                 | _         |              |                                         | ,                                                    |                |        |
| Mann laberto                 |                  | ŀ          |                   |          |           | -             | -              |                |                                                                                                                                                                                                                                                                                                                                                                                                                                                                                                                                                                                                                                                                                                                                                                                                                                                                                                                                                                                                                                                                                                                                                                                                                                                                                                                                                                                                                                                                                                                                                                                                                                                                                                                                                                                                                                                                                                                                                                                                                                                                                                                                | -          |           |                                 | -         |              |                                         | 1                                                    |                |        |
| AL ALLES                     |                  |            |                   |          | Ī         |               |                | Ī              |                                                                                                                                                                                                                                                                                                                                                                                                                                                                                                                                                                                                                                                                                                                                                                                                                                                                                                                                                                                                                                                                                                                                                                                                                                                                                                                                                                                                                                                                                                                                                                                                                                                                                                                                                                                                                                                                                                                                                                                                                                                                                                                                | †          |           |                                 |           |              |                                         | -                                                    |                |        |
| 29-12-81 West Jakens         |                  | 1          |                   |          |           |               | -              |                |                                                                                                                                                                                                                                                                                                                                                                                                                                                                                                                                                                                                                                                                                                                                                                                                                                                                                                                                                                                                                                                                                                                                                                                                                                                                                                                                                                                                                                                                                                                                                                                                                                                                                                                                                                                                                                                                                                                                                                                                                                                                                                                                | 1          | 1         |                                 |           |              |                                         | 1                                                    | ]              |        |