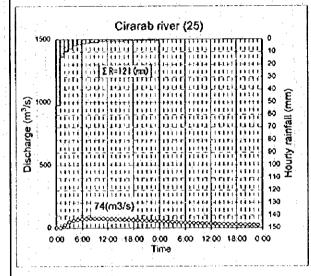

| 16 | 91.5  |        | 147, 4 | 169. 4 |        |        | 198. 5 | 220, 4 |
| 17 | 92.4  | 126. 1 | 149. 2 | 171.7  |        |        | 200.7  |        |
| 18 |       |        | 151.0  | 173.5  |        |        | 203.0  |        |
| 19 |       | 128.7  | 152.8  | 175. 3 | 183. 3 |        | 205. 3 | ·      |
| 20 | 95. 0 | 130.1  | 154.6  |        | 185. 1 | 191.0  | 207. 5 | 231.2  |
| 21 | 95. 9 | 131, 4 | 156.3  |        |        | 192.7  | 209, 8 | 233.0  |
| 22 |       | 132.7  | 157.7  | 180. 7 | 188.7  | 194.5  |        | 234. 9 |
| 23 |       | 134.1  | 159.0  | 182.5  | 190.5  | 196. 3 | 213.5  | 236.7  |
| 24 | 97. 7 | 135.4  | 160.3  | 184.3  | 191.9  | 198. 1 | 215.3  | 238. 5 |

Figure 4.10 POINT RAINFALL MASS CURVE









Figure 5.3 OBSERVED AND SIMULATED HYDROGRAPH









Figure 5.4 PROBABLE FLOOD RUNOFF (1/5)



Figure 5.4 PROBABLE FLOOD RUNOFF (2/5)



(3)





Figure 5.4 PROBABLE FLOOD RUNOFF (3/5)



Figure 5.4 PROBABLE FLOOD RUNOFF (4/5)

(



Figure 5.4 PROBABLE FLOOD RUNOFF (5/5)

Probable Flood Peak

| gagi kan apen malamet pandin di garayan, eni api garakan menjakan bigan yang arbanyir bibat pagkaba | and the state of the state of the state of the state of the state of the state of the state of the state of the state of the state of the state of the state of the state of the state of the state of the state of the state of the state of the state of the state of the state of the state of the state of the state of the state of the state of the state of the state of the state of the state of the state of the state of the state of the state of the s