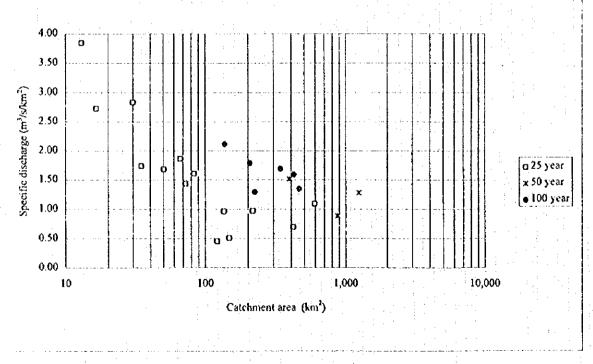

Table 5.1 AVAILABLE DATA ON FLOOD

| Date River<br>02-71 Cisedane | Pieta de la Cara |            |                   |          | والمسارمة | S. Maryara    | A meganesam    | Panca Bungur   | no a more                                                                                                                                                                                                                                                                                                                                                                                                                                                                                                                                                                                                                                                                                                                                                                                                                                                                                                                                                                                                                                                                                                                                                                                                                                                                                                                                                                                                                                                                                                                                                                                                                                                                                                                                                                                                                                                                                                                                                                                                                                                                                                                      |            | Cuduo     | 5                               |           |              | C                                       | Creations                                            |                | _      |
|------------------------------|------------------|------------|-------------------|----------|-----------|---------------|----------------|----------------|--------------------------------------------------------------------------------------------------------------------------------------------------------------------------------------------------------------------------------------------------------------------------------------------------------------------------------------------------------------------------------------------------------------------------------------------------------------------------------------------------------------------------------------------------------------------------------------------------------------------------------------------------------------------------------------------------------------------------------------------------------------------------------------------------------------------------------------------------------------------------------------------------------------------------------------------------------------------------------------------------------------------------------------------------------------------------------------------------------------------------------------------------------------------------------------------------------------------------------------------------------------------------------------------------------------------------------------------------------------------------------------------------------------------------------------------------------------------------------------------------------------------------------------------------------------------------------------------------------------------------------------------------------------------------------------------------------------------------------------------------------------------------------------------------------------------------------------------------------------------------------------------------------------------------------------------------------------------------------------------------------------------------------------------------------------------------------------------------------------------------------|------------|-----------|---------------------------------|-----------|--------------|-----------------------------------------|------------------------------------------------------|----------------|--------|
| Cisedane                     | -                | Change     | Amana Creak       | 2        |           | ,             |                |                |                                                                                                                                                                                                                                                                                                                                                                                                                                                                                                                                                                                                                                                                                                                                                                                                                                                                                                                                                                                                                                                                                                                                                                                                                                                                                                                                                                                                                                                                                                                                                                                                                                                                                                                                                                                                                                                                                                                                                                                                                                                                                                                                |            |           |                                 | İ         |              | •                                       |                                                      |                | -      |
| Cisedene                     | BMG BMG BMG INE  | BWG        | BMG BMC           | JHE.     | HE        | PLIA          | POSA           | PLTA POSA POSA | Source                                                                                                                                                                                                                                                                                                                                                                                                                                                                                                                                                                                                                                                                                                                                                                                                                                                                                                                                                                                                                                                                                                                                                                                                                                                                                                                                                                                                                                                                                                                                                                                                                                                                                                                                                                                                                                                                                                                                                                                                                                                                                                                         | Sukapada   | C CODOMO  | Sukapada Kopomaja Balamaa Panga | D Senteng | 0 Legos Munc | ONE DAME                                | Legok Muncang Batu Seulen Serpong pabekan Paser Sent | Cable and Case |        |
|                              | ELEZ M ELEZOM    | E COL      | 76-730 W 67-37    |          |           | 1             | †              |                | Cathann Dogs                                                                                                                                                                                                                                                                                                                                                                                                                                                                                                                                                                                                                                                                                                                                                                                                                                                                                                                                                                                                                                                                                                                                                                                                                                                                                                                                                                                                                                                                                                                                                                                                                                                                                                                                                                                                                                                                                                                                                                                                                                                                                                                   | +          |           |                                 | 1         |              |                                         |                                                      | odo            | 4484   |
|                              |                  | -          |                   | ļ        |           |               | . L.           |                | J.E                                                                                                                                                                                                                                                                                                                                                                                                                                                                                                                                                                                                                                                                                                                                                                                                                                                                                                                                                                                                                                                                                                                                                                                                                                                                                                                                                                                                                                                                                                                                                                                                                                                                                                                                                                                                                                                                                                                                                                                                                                                                                                                            |            |           | -                               |           |              | Ope 968.01                              | 10.89                                                |                | S.     |
| - 1                          |                  | 1          | ,                 | <u> </u> |           | ].            | <del> </del> - | 1              | 3/3                                                                                                                                                                                                                                                                                                                                                                                                                                                                                                                                                                                                                                                                                                                                                                                                                                                                                                                                                                                                                                                                                                                                                                                                                                                                                                                                                                                                                                                                                                                                                                                                                                                                                                                                                                                                                                                                                                                                                                                                                                                                                                                            |            |           |                                 |           |              | 0                                       | -                                                    |                | į<br>Ω |
| ı                            |                  | 1          | ,                 |          |           |               |                | -              | 0000                                                                                                                                                                                                                                                                                                                                                                                                                                                                                                                                                                                                                                                                                                                                                                                                                                                                                                                                                                                                                                                                                                                                                                                                                                                                                                                                                                                                                                                                                                                                                                                                                                                                                                                                                                                                                                                                                                                                                                                                                                                                                                                           |            | -         |                                 | -         |              |                                         | -                                                    | 30 MO          | 980    |
| 72×72 Cistodene              |                  | -          |                   | -        |           |               | 1              |                | -                                                                                                                                                                                                                                                                                                                                                                                                                                                                                                                                                                                                                                                                                                                                                                                                                                                                                                                                                                                                                                                                                                                                                                                                                                                                                                                                                                                                                                                                                                                                                                                                                                                                                                                                                                                                                                                                                                                                                                                                                                                                                                                              |            | -         |                                 | -         |              |                                         | -                                                    |                |        |
|                              | 0                |            |                   |          |           |               | -              | 1              |                                                                                                                                                                                                                                                                                                                                                                                                                                                                                                                                                                                                                                                                                                                                                                                                                                                                                                                                                                                                                                                                                                                                                                                                                                                                                                                                                                                                                                                                                                                                                                                                                                                                                                                                                                                                                                                                                                                                                                                                                                                                                                                                | +          | 1         |                                 |           |              |                                         | -                                                    | å              | 4.78.5 |
| 02-73 Clastene               | 0                |            |                   | -        |           |               | -              |                |                                                                                                                                                                                                                                                                                                                                                                                                                                                                                                                                                                                                                                                                                                                                                                                                                                                                                                                                                                                                                                                                                                                                                                                                                                                                                                                                                                                                                                                                                                                                                                                                                                                                                                                                                                                                                                                                                                                                                                                                                                                                                                                                |            | 0.00      | -                               |           |              | -                                       | -                                                    |                |        |
|                              | 0                |            |                   |          |           |               | +              | 1              |                                                                                                                                                                                                                                                                                                                                                                                                                                                                                                                                                                                                                                                                                                                                                                                                                                                                                                                                                                                                                                                                                                                                                                                                                                                                                                                                                                                                                                                                                                                                                                                                                                                                                                                                                                                                                                                                                                                                                                                                                                                                                                                                |            |           |                                 |           |              |                                         | -                                                    | r c            | \$     |
|                              | 0                | <u> </u>   | -                 |          |           | -             |                |                | Cathering Diness                                                                                                                                                                                                                                                                                                                                                                                                                                                                                                                                                                                                                                                                                                                                                                                                                                                                                                                                                                                                                                                                                                                                                                                                                                                                                                                                                                                                                                                                                                                                                                                                                                                                                                                                                                                                                                                                                                                                                                                                                                                                                                               | -          | 1         |                                 | 0.00      |              |                                         | -                                                    |                |        |
|                              | ٥                | -          |                   |          | -         | -             |                | -              | ij                                                                                                                                                                                                                                                                                                                                                                                                                                                                                                                                                                                                                                                                                                                                                                                                                                                                                                                                                                                                                                                                                                                                                                                                                                                                                                                                                                                                                                                                                                                                                                                                                                                                                                                                                                                                                                                                                                                                                                                                                                                                                                                             |            |           | 000 -00                         | 37.0      |              |                                         |                                                      | ķ              | 7      |
| CHARGETIS                    | . 0              | -          |                   |          |           |               |                | -              | Cahang Omass                                                                                                                                                                                                                                                                                                                                                                                                                                                                                                                                                                                                                                                                                                                                                                                                                                                                                                                                                                                                                                                                                                                                                                                                                                                                                                                                                                                                                                                                                                                                                                                                                                                                                                                                                                                                                                                                                                                                                                                                                                                                                                                   | :          |           |                                 |           |              |                                         |                                                      |                |        |
| Considence                   | 0                |            |                   |          |           | <br>          | -              |                | Cabang Ores                                                                                                                                                                                                                                                                                                                                                                                                                                                                                                                                                                                                                                                                                                                                                                                                                                                                                                                                                                                                                                                                                                                                                                                                                                                                                                                                                                                                                                                                                                                                                                                                                                                                                                                                                                                                                                                                                                                                                                                                                                                                                                                    |            |           |                                 |           |              | -                                       | -                                                    | ð              | ģ      |
| Interior.                    | c                | -          | _                 | -        |           | ļ.<br>        | -              |                |                                                                                                                                                                                                                                                                                                                                                                                                                                                                                                                                                                                                                                                                                                                                                                                                                                                                                                                                                                                                                                                                                                                                                                                                                                                                                                                                                                                                                                                                                                                                                                                                                                                                                                                                                                                                                                                                                                                                                                                                                                                                                                                                |            | -         |                                 | _         | , ,          |                                         | -                                                    | _              |        |
| 2000                         |                  |            |                   |          |           | -             | -              | ľ              | ā                                                                                                                                                                                                                                                                                                                                                                                                                                                                                                                                                                                                                                                                                                                                                                                                                                                                                                                                                                                                                                                                                                                                                                                                                                                                                                                                                                                                                                                                                                                                                                                                                                                                                                                                                                                                                                                                                                                                                                                                                                                                                                                              | -          |           |                                 | ŀ         |              |                                         |                                                      |                |        |
| Christian                    |                  | }          |                   | 1        |           |               |                | ľ              | 100                                                                                                                                                                                                                                                                                                                                                                                                                                                                                                                                                                                                                                                                                                                                                                                                                                                                                                                                                                                                                                                                                                                                                                                                                                                                                                                                                                                                                                                                                                                                                                                                                                                                                                                                                                                                                                                                                                                                                                                                                                                                                                                            | 1          |           |                                 |           |              | -                                       |                                                      | ő              | S      |
|                              | 0                |            |                   |          |           | 1             |                |                | 100                                                                                                                                                                                                                                                                                                                                                                                                                                                                                                                                                                                                                                                                                                                                                                                                                                                                                                                                                                                                                                                                                                                                                                                                                                                                                                                                                                                                                                                                                                                                                                                                                                                                                                                                                                                                                                                                                                                                                                                                                                                                                                                            | 1          | 1         |                                 | -         |              |                                         |                                                      |                |        |
|                              | 0                | -          |                   | -        |           |               | -              |                | 3                                                                                                                                                                                                                                                                                                                                                                                                                                                                                                                                                                                                                                                                                                                                                                                                                                                                                                                                                                                                                                                                                                                                                                                                                                                                                                                                                                                                                                                                                                                                                                                                                                                                                                                                                                                                                                                                                                                                                                                                                                                                                                                              |            |           |                                 |           |              |                                         |                                                      |                | Ī      |
| SE-01-77 Januara             | 0                | -          |                   |          | 40.0      |               | -              |                | -                                                                                                                                                                                                                                                                                                                                                                                                                                                                                                                                                                                                                                                                                                                                                                                                                                                                                                                                                                                                                                                                                                                                                                                                                                                                                                                                                                                                                                                                                                                                                                                                                                                                                                                                                                                                                                                                                                                                                                                                                                                                                                                              | -          | -         |                                 | -         |              | $\parallel$                             |                                                      |                | Ī      |
|                              | 0                |            |                   | _        |           | . <u>-</u> .  | -              | -              |                                                                                                                                                                                                                                                                                                                                                                                                                                                                                                                                                                                                                                                                                                                                                                                                                                                                                                                                                                                                                                                                                                                                                                                                                                                                                                                                                                                                                                                                                                                                                                                                                                                                                                                                                                                                                                                                                                                                                                                                                                                                                                                                |            | -         |                                 | _         |              |                                         |                                                      |                |        |
| 20 00 VI                     |                  |            |                   |          |           | -             | -              |                | Ş                                                                                                                                                                                                                                                                                                                                                                                                                                                                                                                                                                                                                                                                                                                                                                                                                                                                                                                                                                                                                                                                                                                                                                                                                                                                                                                                                                                                                                                                                                                                                                                                                                                                                                                                                                                                                                                                                                                                                                                                                                                                                                                              |            | -         |                                 | _         |              |                                         |                                                      | -              |        |
| 3                            |                  |            |                   |          |           | $\frac{1}{2}$ | -              |                |                                                                                                                                                                                                                                                                                                                                                                                                                                                                                                                                                                                                                                                                                                                                                                                                                                                                                                                                                                                                                                                                                                                                                                                                                                                                                                                                                                                                                                                                                                                                                                                                                                                                                                                                                                                                                                                                                                                                                                                                                                                                                                                                | +          | -         |                                 |           |              |                                         | -                                                    |                |        |
| 20-01-77 Jakerte             | 0                |            |                   |          |           |               |                |                |                                                                                                                                                                                                                                                                                                                                                                                                                                                                                                                                                                                                                                                                                                                                                                                                                                                                                                                                                                                                                                                                                                                                                                                                                                                                                                                                                                                                                                                                                                                                                                                                                                                                                                                                                                                                                                                                                                                                                                                                                                                                                                                                |            | 1         |                                 |           |              |                                         |                                                      |                | Ī      |
| East Jakenu                  | 0                | ,          |                   | -        | _         |               | -              |                |                                                                                                                                                                                                                                                                                                                                                                                                                                                                                                                                                                                                                                                                                                                                                                                                                                                                                                                                                                                                                                                                                                                                                                                                                                                                                                                                                                                                                                                                                                                                                                                                                                                                                                                                                                                                                                                                                                                                                                                                                                                                                                                                | -          | 1         |                                 |           |              |                                         |                                                      |                | I      |
| Calmanno                     | 0                |            | -                 |          |           | -             | •              |                | 3                                                                                                                                                                                                                                                                                                                                                                                                                                                                                                                                                                                                                                                                                                                                                                                                                                                                                                                                                                                                                                                                                                                                                                                                                                                                                                                                                                                                                                                                                                                                                                                                                                                                                                                                                                                                                                                                                                                                                                                                                                                                                                                              |            |           |                                 |           |              |                                         | 1                                                    |                |        |
| Columbia                     | d                |            |                   | -        |           |               | -              |                | 3                                                                                                                                                                                                                                                                                                                                                                                                                                                                                                                                                                                                                                                                                                                                                                                                                                                                                                                                                                                                                                                                                                                                                                                                                                                                                                                                                                                                                                                                                                                                                                                                                                                                                                                                                                                                                                                                                                                                                                                                                                                                                                                              |            | _         |                                 | -         | _            |                                         | ,                                                    |                |        |
| 2                            |                  |            |                   |          |           |               |                |                | ١                                                                                                                                                                                                                                                                                                                                                                                                                                                                                                                                                                                                                                                                                                                                                                                                                                                                                                                                                                                                                                                                                                                                                                                                                                                                                                                                                                                                                                                                                                                                                                                                                                                                                                                                                                                                                                                                                                                                                                                                                                                                                                                              | -          | -         | -                               |           |              | _                                       |                                                      |                | _,-    |
|                              |                  |            |                   |          |           |               |                |                |                                                                                                                                                                                                                                                                                                                                                                                                                                                                                                                                                                                                                                                                                                                                                                                                                                                                                                                                                                                                                                                                                                                                                                                                                                                                                                                                                                                                                                                                                                                                                                                                                                                                                                                                                                                                                                                                                                                                                                                                                                                                                                                                | f          | -         |                                 |           |              |                                         |                                                      | Č              | 8      |
| Creedene                     | 0                |            |                   |          | 1         |               | 1              |                | The County of th | 1          |           |                                 | •         |              |                                         | 1                                                    |                |        |
| Citaton                      | 0                |            | -                 |          | -         | _             | -              | :              | 3                                                                                                                                                                                                                                                                                                                                                                                                                                                                                                                                                                                                                                                                                                                                                                                                                                                                                                                                                                                                                                                                                                                                                                                                                                                                                                                                                                                                                                                                                                                                                                                                                                                                                                                                                                                                                                                                                                                                                                                                                                                                                                                              |            |           |                                 |           |              |                                         | 1                                                    |                | l      |
| Canada                       | 0                |            |                   | _        |           |               | -              | -              | 3                                                                                                                                                                                                                                                                                                                                                                                                                                                                                                                                                                                                                                                                                                                                                                                                                                                                                                                                                                                                                                                                                                                                                                                                                                                                                                                                                                                                                                                                                                                                                                                                                                                                                                                                                                                                                                                                                                                                                                                                                                                                                                                              | -          |           |                                 | -         |              |                                         |                                                      |                |        |
|                              | ,                |            |                   | -        |           | L             | -              |                | 3                                                                                                                                                                                                                                                                                                                                                                                                                                                                                                                                                                                                                                                                                                                                                                                                                                                                                                                                                                                                                                                                                                                                                                                                                                                                                                                                                                                                                                                                                                                                                                                                                                                                                                                                                                                                                                                                                                                                                                                                                                                                                                                              |            | -         |                                 | -         |              |                                         | 1 .                                                  |                |        |
| 1                            | ,                |            |                   |          |           |               | 1              |                | 8                                                                                                                                                                                                                                                                                                                                                                                                                                                                                                                                                                                                                                                                                                                                                                                                                                                                                                                                                                                                                                                                                                                                                                                                                                                                                                                                                                                                                                                                                                                                                                                                                                                                                                                                                                                                                                                                                                                                                                                                                                                                                                                              | -          | -         |                                 |           |              |                                         | -                                                    |                |        |
| CROSSING                     |                  |            |                   |          |           |               |                |                | 8                                                                                                                                                                                                                                                                                                                                                                                                                                                                                                                                                                                                                                                                                                                                                                                                                                                                                                                                                                                                                                                                                                                                                                                                                                                                                                                                                                                                                                                                                                                                                                                                                                                                                                                                                                                                                                                                                                                                                                                                                                                                                                                              |            |           |                                 | -         | L            |                                         |                                                      |                | Γ      |
| CONCRO                       | 3                |            |                   |          |           | .             | 1              |                | 3                                                                                                                                                                                                                                                                                                                                                                                                                                                                                                                                                                                                                                                                                                                                                                                                                                                                                                                                                                                                                                                                                                                                                                                                                                                                                                                                                                                                                                                                                                                                                                                                                                                                                                                                                                                                                                                                                                                                                                                                                                                                                                                              | 1          |           |                                 |           |              |                                         |                                                      |                | Γ      |
| Jakaria                      | 0                |            |                   | -        |           |               | 1              |                |                                                                                                                                                                                                                                                                                                                                                                                                                                                                                                                                                                                                                                                                                                                                                                                                                                                                                                                                                                                                                                                                                                                                                                                                                                                                                                                                                                                                                                                                                                                                                                                                                                                                                                                                                                                                                                                                                                                                                                                                                                                                                                                                |            | 1         |                                 |           |              |                                         |                                                      |                | Ī      |
| Jekarte                      | 0                | -          | +                 | -        |           |               |                |                |                                                                                                                                                                                                                                                                                                                                                                                                                                                                                                                                                                                                                                                                                                                                                                                                                                                                                                                                                                                                                                                                                                                                                                                                                                                                                                                                                                                                                                                                                                                                                                                                                                                                                                                                                                                                                                                                                                                                                                                                                                                                                                                                | -          |           |                                 | -         |              | -                                       |                                                      |                |        |
| Cheesen                      | - 0              |            | _                 | -        | ľ         |               | <u> </u> -     |                | 93                                                                                                                                                                                                                                                                                                                                                                                                                                                                                                                                                                                                                                                                                                                                                                                                                                                                                                                                                                                                                                                                                                                                                                                                                                                                                                                                                                                                                                                                                                                                                                                                                                                                                                                                                                                                                                                                                                                                                                                                                                                                                                                             | -          |           |                                 |           | ,            | -                                       | _                                                    |                |        |
| Column                       | c                | -          |                   | -        | [         |               | -              |                | 3                                                                                                                                                                                                                                                                                                                                                                                                                                                                                                                                                                                                                                                                                                                                                                                                                                                                                                                                                                                                                                                                                                                                                                                                                                                                                                                                                                                                                                                                                                                                                                                                                                                                                                                                                                                                                                                                                                                                                                                                                                                                                                                              | -          | :         |                                 | -         |              |                                         | -                                                    |                |        |
|                              | ,                |            |                   | -        | ]         |               |                |                | Cabacon Omes                                                                                                                                                                                                                                                                                                                                                                                                                                                                                                                                                                                                                                                                                                                                                                                                                                                                                                                                                                                                                                                                                                                                                                                                                                                                                                                                                                                                                                                                                                                                                                                                                                                                                                                                                                                                                                                                                                                                                                                                                                                                                                                   |            | -         | -                               |           |              | _                                       |                                                      | Č              | 1.65   |
| Calebane                     |                  |            |                   |          |           |               | $\dagger$      |                |                                                                                                                                                                                                                                                                                                                                                                                                                                                                                                                                                                                                                                                                                                                                                                                                                                                                                                                                                                                                                                                                                                                                                                                                                                                                                                                                                                                                                                                                                                                                                                                                                                                                                                                                                                                                                                                                                                                                                                                                                                                                                                                                | $\dagger$  | -         |                                 |           |              | <br> -                                  |                                                      | -              |        |
| Dek Ber                      | 0                |            |                   | -        |           |               | 1              |                | 3                                                                                                                                                                                                                                                                                                                                                                                                                                                                                                                                                                                                                                                                                                                                                                                                                                                                                                                                                                                                                                                                                                                                                                                                                                                                                                                                                                                                                                                                                                                                                                                                                                                                                                                                                                                                                                                                                                                                                                                                                                                                                                                              |            |           |                                 |           | 1            |                                         |                                                      |                |        |
| Charance                     | 0                |            | The second second | -        |           |               | -              |                | ু                                                                                                                                                                                                                                                                                                                                                                                                                                                                                                                                                                                                                                                                                                                                                                                                                                                                                                                                                                                                                                                                                                                                                                                                                                                                                                                                                                                                                                                                                                                                                                                                                                                                                                                                                                                                                                                                                                                                                                                                                                                                                                                              |            |           |                                 |           |              |                                         |                                                      | -              |        |
| Option79 Cascinne            | 0                | -          |                   | <br> -   | -         | 0             | -              |                | Craedene FrS                                                                                                                                                                                                                                                                                                                                                                                                                                                                                                                                                                                                                                                                                                                                                                                                                                                                                                                                                                                                                                                                                                                                                                                                                                                                                                                                                                                                                                                                                                                                                                                                                                                                                                                                                                                                                                                                                                                                                                                                                                                                                                                   |            |           |                                 | _         |              | ٥                                       | -                                                    | -              | 8      |
|                              |                  | -          |                   | -        |           |               |                |                | ¥                                                                                                                                                                                                                                                                                                                                                                                                                                                                                                                                                                                                                                                                                                                                                                                                                                                                                                                                                                                                                                                                                                                                                                                                                                                                                                                                                                                                                                                                                                                                                                                                                                                                                                                                                                                                                                                                                                                                                                                                                                                                                                                              |            | ŀ         |                                 | -         |              | _                                       |                                                      | -              |        |
| - California                 |                  |            |                   | -        |           |               |                |                | ş                                                                                                                                                                                                                                                                                                                                                                                                                                                                                                                                                                                                                                                                                                                                                                                                                                                                                                                                                                                                                                                                                                                                                                                                                                                                                                                                                                                                                                                                                                                                                                                                                                                                                                                                                                                                                                                                                                                                                                                                                                                                                                                              |            |           |                                 |           |              |                                         |                                                      |                |        |
| Charang                      | -                |            |                   | -        |           |               |                |                | ĝ                                                                                                                                                                                                                                                                                                                                                                                                                                                                                                                                                                                                                                                                                                                                                                                                                                                                                                                                                                                                                                                                                                                                                                                                                                                                                                                                                                                                                                                                                                                                                                                                                                                                                                                                                                                                                                                                                                                                                                                                                                                                                                                              |            | +         |                                 | -         | 1            | 1                                       |                                                      |                | Ì      |
| Bokaer                       |                  | _          |                   | -        |           |               | :              |                | ğ                                                                                                                                                                                                                                                                                                                                                                                                                                                                                                                                                                                                                                                                                                                                                                                                                                                                                                                                                                                                                                                                                                                                                                                                                                                                                                                                                                                                                                                                                                                                                                                                                                                                                                                                                                                                                                                                                                                                                                                                                                                                                                                              |            | -         |                                 |           |              |                                         | 1                                                    | -              |        |
| Comen                        |                  | ļ <u>-</u> |                   | _        | -         |               | -              |                | INE                                                                                                                                                                                                                                                                                                                                                                                                                                                                                                                                                                                                                                                                                                                                                                                                                                                                                                                                                                                                                                                                                                                                                                                                                                                                                                                                                                                                                                                                                                                                                                                                                                                                                                                                                                                                                                                                                                                                                                                                                                                                                                                            |            | Opr 234.0 | -                               |           |              | <del>-</del>                            | -                                                    | . ~-           |        |
| OS-80: Candens               | -                | -          |                   |          | -         | ļ.,           | -              |                | Cabeng Onns i                                                                                                                                                                                                                                                                                                                                                                                                                                                                                                                                                                                                                                                                                                                                                                                                                                                                                                                                                                                                                                                                                                                                                                                                                                                                                                                                                                                                                                                                                                                                                                                                                                                                                                                                                                                                                                                                                                                                                                                                                                                                                                                  |            | ļ         |                                 |           |              |                                         |                                                      | ò              | 8      |
|                              |                  | -          |                   | -        |           | -             |                |                | Ī                                                                                                                                                                                                                                                                                                                                                                                                                                                                                                                                                                                                                                                                                                                                                                                                                                                                                                                                                                                                                                                                                                                                                                                                                                                                                                                                                                                                                                                                                                                                                                                                                                                                                                                                                                                                                                                                                                                                                                                                                                                                                                                              | ŀ          | -         | _                               | L         |              | *<br>80                                 | 0.694                                                | -•.            |        |
|                              |                  | ŀ          |                   |          |           |               | 1              |                | 1                                                                                                                                                                                                                                                                                                                                                                                                                                                                                                                                                                                                                                                                                                                                                                                                                                                                                                                                                                                                                                                                                                                                                                                                                                                                                                                                                                                                                                                                                                                                                                                                                                                                                                                                                                                                                                                                                                                                                                                                                                                                                                                              | -<br> <br> |           | L                               |           | -            | -                                       | -                                                    | -              |        |
| CALCULATION CARGOLISMAN      |                  |            |                   | 1        |           |               |                |                |                                                                                                                                                                                                                                                                                                                                                                                                                                                                                                                                                                                                                                                                                                                                                                                                                                                                                                                                                                                                                                                                                                                                                                                                                                                                                                                                                                                                                                                                                                                                                                                                                                                                                                                                                                                                                                                                                                                                                                                                                                                                                                                                |            | 1         |                                 |           |              |                                         |                                                      |                |        |
|                              |                  |            |                   | -        |           |               | +              |                |                                                                                                                                                                                                                                                                                                                                                                                                                                                                                                                                                                                                                                                                                                                                                                                                                                                                                                                                                                                                                                                                                                                                                                                                                                                                                                                                                                                                                                                                                                                                                                                                                                                                                                                                                                                                                                                                                                                                                                                                                                                                                                                                |            | 1         |                                 |           | l            | \ \\ \\ \\ \\ \\ \\ \\ \\ \\ \\ \\ \\ \ |                                                      |                | ١      |
|                              | -                |            | -                 | -        |           |               |                |                | Ĭ                                                                                                                                                                                                                                                                                                                                                                                                                                                                                                                                                                                                                                                                                                                                                                                                                                                                                                                                                                                                                                                                                                                                                                                                                                                                                                                                                                                                                                                                                                                                                                                                                                                                                                                                                                                                                                                                                                                                                                                                                                                                                                                              |            |           |                                 | -         | 5            | ١                                       |                                                      |                |        |
|                              |                  |            | 0                 | -        |           | 0             | _              | -              | Creadene F/S                                                                                                                                                                                                                                                                                                                                                                                                                                                                                                                                                                                                                                                                                                                                                                                                                                                                                                                                                                                                                                                                                                                                                                                                                                                                                                                                                                                                                                                                                                                                                                                                                                                                                                                                                                                                                                                                                                                                                                                                                                                                                                                   |            |           |                                 | _         |              | o,                                      |                                                      |                | 8      |
| L                            | -                |            |                   | <br> -   | -         | -             |                |                | ž                                                                                                                                                                                                                                                                                                                                                                                                                                                                                                                                                                                                                                                                                                                                                                                                                                                                                                                                                                                                                                                                                                                                                                                                                                                                                                                                                                                                                                                                                                                                                                                                                                                                                                                                                                                                                                                                                                                                                                                                                                                                                                                              | -          |           |                                 | 4         |              | ,<br>0                                  | 754.0                                                |                | ΧI     |
|                              |                  |            |                   |          |           |               | -              | _              | Cabeno Ones                                                                                                                                                                                                                                                                                                                                                                                                                                                                                                                                                                                                                                                                                                                                                                                                                                                                                                                                                                                                                                                                                                                                                                                                                                                                                                                                                                                                                                                                                                                                                                                                                                                                                                                                                                                                                                                                                                                                                                                                                                                                                                                    |            |           | Ŀ                               | -         |              |                                         | -                                                    | Š              | Į,     |
|                              |                  |            |                   |          |           | -             | -              |                | 18                                                                                                                                                                                                                                                                                                                                                                                                                                                                                                                                                                                                                                                                                                                                                                                                                                                                                                                                                                                                                                                                                                                                                                                                                                                                                                                                                                                                                                                                                                                                                                                                                                                                                                                                                                                                                                                                                                                                                                                                                                                                                                                             |            | -         |                                 | -         | -            |                                         |                                                      |                |        |
|                              |                  | 1          |                   |          |           |               | 1              |                |                                                                                                                                                                                                                                                                                                                                                                                                                                                                                                                                                                                                                                                                                                                                                                                                                                                                                                                                                                                                                                                                                                                                                                                                                                                                                                                                                                                                                                                                                                                                                                                                                                                                                                                                                                                                                                                                                                                                                                                                                                                                                                                                |            |           |                                 |           | -            |                                         |                                                      |                |        |
|                              |                  |            |                   | 1        |           | 1             |                | 1              | 1                                                                                                                                                                                                                                                                                                                                                                                                                                                                                                                                                                                                                                                                                                                                                                                                                                                                                                                                                                                                                                                                                                                                                                                                                                                                                                                                                                                                                                                                                                                                                                                                                                                                                                                                                                                                                                                                                                                                                                                                                                                                                                                              | ľ          | 2 320     |                                 | -         |              |                                         |                                                      |                | l      |
| 26-12-81 Cicleman            |                  |            |                   | -        |           |               | -              |                | Ę                                                                                                                                                                                                                                                                                                                                                                                                                                                                                                                                                                                                                                                                                                                                                                                                                                                                                                                                                                                                                                                                                                                                                                                                                                                                                                                                                                                                                                                                                                                                                                                                                                                                                                                                                                                                                                                                                                                                                                                                                                                                                                                              | ,          | 2         |                                 |           |              |                                         |                                                      |                | I      |
| 26-12-61 CHURTHING           |                  | -          |                   |          |           |               |                |                | 3                                                                                                                                                                                                                                                                                                                                                                                                                                                                                                                                                                                                                                                                                                                                                                                                                                                                                                                                                                                                                                                                                                                                                                                                                                                                                                                                                                                                                                                                                                                                                                                                                                                                                                                                                                                                                                                                                                                                                                                                                                                                                                                              |            | 1         |                                 |           |              | -                                       |                                                      |                | İ      |
| West Jakana                  | -                |            | _                 | _        |           |               |                | -              |                                                                                                                                                                                                                                                                                                                                                                                                                                                                                                                                                                                                                                                                                                                                                                                                                                                                                                                                                                                                                                                                                                                                                                                                                                                                                                                                                                                                                                                                                                                                                                                                                                                                                                                                                                                                                                                                                                                                                                                                                                                                                                                                | _          | -         |                                 |           | _            |                                         |                                                      | -              |        |
| Catalon                      |                  | -          |                   |          |           | l             | -              |                | 34                                                                                                                                                                                                                                                                                                                                                                                                                                                                                                                                                                                                                                                                                                                                                                                                                                                                                                                                                                                                                                                                                                                                                                                                                                                                                                                                                                                                                                                                                                                                                                                                                                                                                                                                                                                                                                                                                                                                                                                                                                                                                                                             |            |           |                                 | _         |              |                                         | ,                                                    |                |        |
| Mann laberto                 |                  | ŀ          |                   |          |           | -             | -              |                |                                                                                                                                                                                                                                                                                                                                                                                                                                                                                                                                                                                                                                                                                                                                                                                                                                                                                                                                                                                                                                                                                                                                                                                                                                                                                                                                                                                                                                                                                                                                                                                                                                                                                                                                                                                                                                                                                                                                                                                                                                                                                                                                | -          |           |                                 | -         |              |                                         | 1                                                    |                |        |
| AL ALLES                     |                  |            |                   |          | Ī         |               |                | Ī              |                                                                                                                                                                                                                                                                                                                                                                                                                                                                                                                                                                                                                                                                                                                                                                                                                                                                                                                                                                                                                                                                                                                                                                                                                                                                                                                                                                                                                                                                                                                                                                                                                                                                                                                                                                                                                                                                                                                                                                                                                                                                                                                                | †          |           |                                 |           |              |                                         | -                                                    |                |        |
| 29-12-81 West Jakens         |                  | 1          |                   |          |           |               | -              |                |                                                                                                                                                                                                                                                                                                                                                                                                                                                                                                                                                                                                                                                                                                                                                                                                                                                                                                                                                                                                                                                                                                                                                                                                                                                                                                                                                                                                                                                                                                                                                                                                                                                                                                                                                                                                                                                                                                                                                                                                                                                                                                                                | 1          | 1         |                                 |           |              |                                         | 1                                                    | ]              |        |