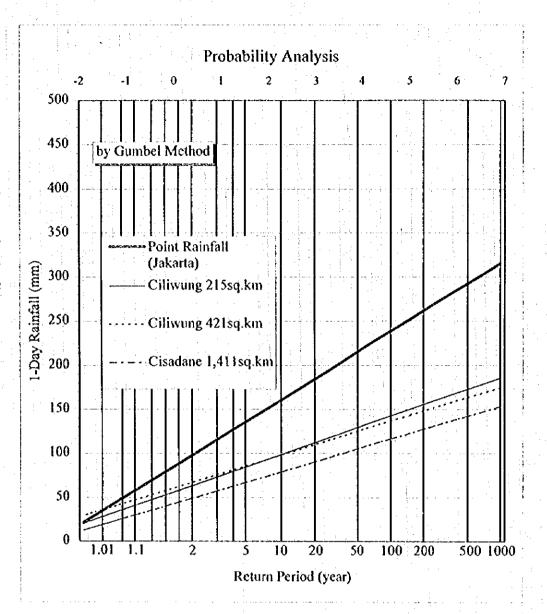

|                               | _                                     |                         |                   |                                         |                                                                                                                   |                       |                     | ]             |

 $(\cdot)$ 

2

Data Source: BMG Computer Center in Jakarta, as of November 1995

Note) \*1 : The longest continuous data series in year \*2 : Total of years that has 12 months data

\*3: Total of years that has some months data
\*4: Total of months that has data available

m; shows 12 months data are contained

C: shows less then 12 months data are contained





)









Figure 4.5 REVIEWED FREQUENCY ANALYSIS



Figure 4.6 FREQUENCY ANALYSIS



)



| Return | Jakarta        | Ciliwung  | Ciliwung  | Cisadane                |  |  |
|--------|----------------|-----------|-----------|-------------------------|--|--|
| Period | Point Rainfall | A=215 km² | Λ≃421 km² | A=1,411 km <sup>2</sup> |  |  |
| (year) | (mm)           | (mm)      | (mm)      | (mm)                    |  |  |
| 1000   | 315.2          | 185.6     | 174.7     | 153.1                   |  |  |
| 500    | 292.1          | 172.7     | 163.3     | 142.0                   |  |  |
| 250    | 269.1          | 159.7     | 151.9     | 131.0                   |  |  |
| 200    | 261.6          | 155.5     | 148,2     | 127.5                   |  |  |
| 100    | 238.5          | 142.5     | 136.8     | 116.4                   |  |  |
| 50     | 215.3          | 129.4     | 12