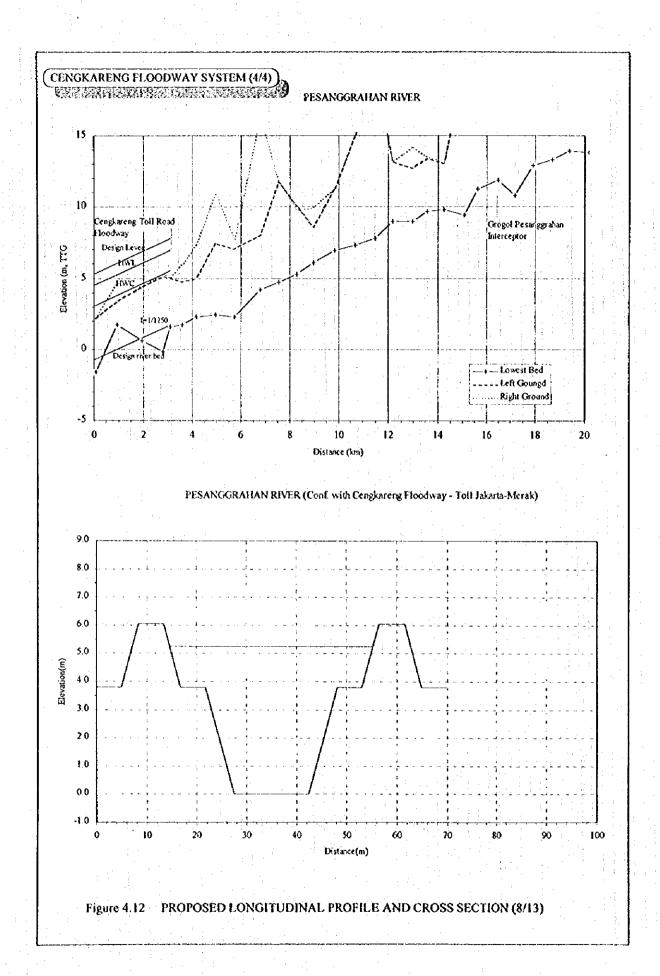

Figure 4.5 PROBABLE FLOOD RUNOFF (1/5)

()

Figure 4.5 PROBABLE FLOOD RUNOFF (3/5)

Figure 4.5 PROBABLE FLOOD RUNOFF (4/5)

F.54

Design discharge

| programment of the control of the co | The state of the s | Design | Design         | Catchment | Design   | Specific       |
|--------------------------------------------------------------------------------------------------------------------------------------------------------------------------------------------------------------------------------------------------------------------------------------------------------------------------------------------------------------------------------------------------------------------------------------------------------------------------------------------------------------------------------------------------------------------------------------------------------------------------------------------------------------------------------------------------------------------------------------------------------------------------------------------------------------------------------------------------------------------------------------------------------------------------------------------------------------------------------------------------------------------------------------------------------------------------------------------------------------------------------------------------------------------------------------------------------------------------------------------------------------------------------------------------------------------------------------------------------------------------------------------------------------------------------------------------------------------------------------------------------------------------------------------------------------------------------------------------------------------------------------------------------------------------------------------------------------------------------------------------------------------------------------------------------------------------------------------------------------------------------------------------------------------------------------------------------------------------------------------------------------------------------------------------------------------------------------------------------------------------------|--------------------------------------------------------------------------------------------------------------------------------------------------------------------------------------------------------------------------------------------------------------------------------------------------------------------------------------------------------------------------------------------------------------------------------------------------------------------------------------------------------------------------------------------------------------------------------------------------------------------------------------------------------------------------------------------------------------------------------------------------------------------------------------------------------------------------------------------------------------------------------------------------------------------------------------------------------------------------------------------------------------------------------------------------------------------------------------------------------------------------------------------------------------------------------------------------------------------------------------------------------------------------------------------------------------------------------------------------------------------------------------------------------------------------------------------------------------------------------------------------------------------------------------------------------------------------------------------------------------------------------------------------------------------------------------------------------------------------------------------------------------------------------------------------------------------------------------------------------------------------------------------------------------------------------------------------------------------------------------------------------------------------------------------------------------------------------------------------------------------------------|--------|----------------|-----------|----------|----------------|
| River system                                                                                                                                                                                                                                                                                                                                                                                                                                                                                                                                                                                                                                                                                                                                                                                                                                                                                                                                                                                                                                                                                                                                                                                                                                                                                                                                                                                                                                                                                                                                                                                                                                                                                                                                                                                                                                                                                                                                                                                                                                                                                                                   | Design control point                                                                                                                                                                                                                                                                                                                                                                                                                                                                                                                                                                                                                                                                                                                                                                                                                                                                                                                                                                                                                                                                                                                                                                                                                                                                                                                                                                                                                                                                                                                                                                                                                                                                                                                                                                                                                                                                                                                                                                                                                                                                                                           | scale  | 1-day rainfall | area      | discharg | dischareg      |
|                                                                                                                                                                                                                                                                                                                                                                                                                                                                                                                                                                                                                                                                                                                                                                                                                                                                                                                                                                                                                                                                                                                                                                                                                                                                                                                                                                                                                                                                                                                                                                                                                                                                                                                                                                                                                                                                                                                                                                                                                                                                                                                                |                                                                                                                                                                                                                                                                                                                                                                                                                                                                                                                                                                                                                                                                                                                                                                                                                                                                                                                                                                                                                                                                                                                                                                                                                                                                                                                                                                                                                                                                                                                                                                                                                                                                                                                                                                                                                                                                                                                                                                                                                                                                                                                                | (year) | (mm)           | (km²)     | (m³/s)   | $(m^3/s/km^2)$ |
| Cidurian river                                                                                                                                                                                                                                                                                                                                                                                                                                                                                                                                                                                                                                                                                                                                                                                                                                                                                                                                                                                                                                                                                                                                                                                                                                                                                                                                                                                                                                                                                                                                                                                                                                                                                                                                                                                                                                                                                                                                                                                                                                                                                                                 | parigi                                                                                                                                                                                                                                                                                                                                                                                                                                                                                                                                                                                                                                                                                                                                                                                                                                                                                                                                                                                                                                                                                                                                                                                                                                                                                                                                                                                                                                                                                                                                                                                                                                                                                                                                                                                                                                                                                                                                                                                                                                                                                                                         | 25     | 104            | 596       | 650      | 1.09           |
| Cimanceuri river                                                                                                                                                                                                                                                                                                                                                                                                                                                                                                                                                                                                                                                                                                                                                                                                                                                                                                                                                                                                                                                                                                                                                                                                                                                                                                                                                                                                                                                                                                                                                                                                                                                                                                                                                                                                                                                                                                                                                                                                                                                                                                               | Balaraja                                                                                                                                                                                                                                                                                                                                                                                                                                                                                                                                                                                                                                                                                                                                                                                                                                                                                                                                                                                                                                                                                                                                                                                                                                                                                                                                                                                                                                                                                                                                                                                                                                                                                                                                                                                                                                                                                                                                                                                                                                                                                                                       | 25     | 108            | 415       | 290      | 0.70           |
| Cirarab river                                                                                                                                                                                                                                                                                                                                                                                                                                                                                                                                                                                                                                                                                                                                                                                                                                                                                                                                                                                                                                                                                                                                                                                                                                                                                                                                                                                                                                                                                                                                                                                                                                                                                                                                                                                                                                                                                                                                                                                                                                                                                                                  | (Road bridge)                                                                                                                                                                                                                                                                                                                                                                                                                                                                                                                                                                                                                                                                                                                                                                                                                                                                                                                                                                                                                                                                                                                                                                                                                                                                                                                                                                                                                                                                                                                                                                                                                                                                                                                                                                                                                                                                                                                                                                                                                                                                                                                  | 25     | 121            | 147       | 75       | 0.51           |
| Cisadane river                                                                                                                                                                                                                                                                                                                                                                                                                                                                                                                                                                                                                                                                                                                                                                                                                                                                                                                                                                                                                                                                                                                                                                                                                                                                                                                                                                                                                                                                                                                                                                                                                                                                                                                                                                                                                                                                                                                                                                                                                                                                                                                 | Pasar Baru Weir                                                                                                                                                                                                                                                                                                                                                                                                                                                                                                                                                                                                                                                                                                                                                                                                                                                                                                                                                                                                                                                                                                                                                                                                                                                                                                                                                                                                                                                                                                                                                                                                                                                                                                                                                                                                                                                                                                                                                                                                                                                                                                                | 50     | 108            | 1,248     | 1,600    | 1.28           |
| Cengkareng Floodway system                                                                                                                                                                                                                                                                                                                                                                                                                                                                                                                                                                                                                                                                                                                                                                                                                                                                                                                                                                                                                                                                                                                                                                                                                                                                                                                                                                                                                                                                                                                                                                                                                                                                                                                                                                                                                                                                                                                                                                                                                                                                                                     | Cengkareng Weir                                                                                                                                                                                                                                                                                                                                                                                                                                                                                                                                                                                                                                                                                                                                                                                                                                                                                                                                                                                                                                                                                                                                                                                                                                                                                                                                                                                                                                                                                                                                                                                                                                                                                                                                                                                                                                                                                                                                                                                                                                                                                                                | 100    | 133            | 459       | 620      | 1.35           |
| Mookervaart Canal                                                                                                                                                                                                                                                                                                                                                                                                                                                                                                                                                                                                                                                                                                                                                                                                                                                                                                                                                                                                                                                                                                                                                                                                                                                                                                                                                                                                                                                                                                                                                                                                                                                                                                                                                                                                                                                                                                                                                                                                                                                                                                              | the conflence with Cengkareng Floodway                                                                                                                                                                                                                                                                                                                                                                                                                                                                                                                                                                                                                                                                                                                                                                                                                                                                                                                                                                                                                                                                                                                                                                                                                                                                                                                                                                                                                                                                                                                                                                                                                                                                                                                                                                                                                                                                                                                                                                                                                                                                                         | 25     | 132            | 67        | 125      | 1.87           |
| Angke river                                                                                                                                                                                                                                                                                                                                                                                                                                                                                                                                                                                                                                                                                                                                                                                                                                                                                                                                                                                                                                                                                                                                                                                                                                                                                                                                                                                                                                                                                                                                                                                                                                                                                                                                                                                                                                                                                                                                                                                                                                                                                                                    | the conflence with Cengkareng Floodway                                                                                                                                                                                                                                                                                                                                                                                                                                                                                                                                                                                                                                                                                                                                                                                                                                                                                                                                                                                                                                                                                                                                                                                                                                                                                                                                                                                                                                                                                                                                                                                                                                                                                                                                                                                                                                                                                                                                                                                                                                                                                         | 100    | 144            | 224       | 290      | 1.29           |
| Pesanggrahan river                                                                                                                                                                                                                                                                                                                                                                                                                                                                                                                                                                                                                                                                                                                                                                                                                                                                                                                                                                                                                                                                                                                                                                                                                                                                                                                                                                                                                                                                                                                                                                                                                                                                                                                                                                                                                                                                                                                                                                                                                                                                                                             | the conflence with Cengkareng Floodway                                                                                                                                                                                                                                                                                                                                                                                                                                                                                                                                                                                                                                                                                                                                                                                                                                                                                                                                                                                                                                                                                                                                                                                                                                                                                                                                                                                                                                                                                                                                                                                                                                                                                                                                                                                                                                                                                                                                                                                                                                                                                         | 100    | 152            | 137       | 290      | 2.12           |
| Grogol river                                                                                                                                                                                                                                                                                                                                                                                                                                                                                                                                                                                                                                                                                                                                                                                                                                                                                                                                                                                                                                                                                                                                                                                                                                                                                                                                                                                                                                                                                                                                                                                                                                                                                                                                                                                                                                                                                                                                                                                                                                                                                                                   | Pondok Pinang Weir                                                                                                                                                                                                                                                                                                                                                                                                                                                                                                                                                                                                                                                                                                                                                                                                                                                                                                                                                                                                                                                                                                                                                                                                                                                                                                                                                                                                                                                                                                                                                                                                                                                                                                                                                                                                                                                                                                                                                                                                                                                                                                             | 25     | 144            | 30        | 85       | 2.83           |
| Western Banjir Canal system                                                                                                                                                                                                                                                                                                                                                                                                                                                                                                                                                                                                                                                                                                                                                                                                                                                                                                                                                                                                                                                                                                                                                                                                                                                                                                                                                                                                                                                                                                                                                                                                                                                                                                                                                                                                                                                                                                                                                                                                                                                                                                    | Karet Weir                                                                                                                                                                                                                                                                                                                                                                                                                                                                                                                                                                                                                                                                                                                                                                                                                                                                                                                                                                                                                                                                                                                                                                                                                                                                                                                                                                                                                                                                                                                                                                                                                                                                                                                                                                                                                                                                                                                                                                                                                                                                                                                     | 100    | 134            | 421       | 670      | 1.59           |
| Ciliwung river                                                                                                                                                                                                                                                                                                                                                                                                                                                                                                                                                                                                                                                                                                                                                                                                                                                                                                                                                                                                                                                                                                                                                                                                                                                                                                                                                                                                                                                                                                                                                                                                                                                                                                                                                                                                                                                                                                                                                                                                                                                                                                                 | Manggrai Weir                                                                                                                                                                                                                                                                                                                                                                                                                                                                                                                                                                                                                                                                                                                                                                                                                                                                                                                                                                                                                                                                                                                                                                                                                                                                                                                                                                                                                                                                                                                                                                                                                                                                                                                                                                                                                                                                                                                                                                                                                                                                                                                  | 100    | 134            | 337       | 570      | 1.69           |
| Krukut river                                                                                                                                                                                                                                                                                                                                                                                                                                                                                                                                                                                                                                                                                                                                                                                                                                                                                                                                                                                                                                                                                                                                                                                                                                                                                                                                                                                                                                                                                                                                                                                                                                                                                                                                                                                                                                                                                                                                                                                                                                                                                                                   | Before the conflence with W.B.C.                                                                                                                                                                                                                                                                                                                                                                                                                                                                                                                                                                                                                                                                                                                                                                                                                                                                                                                                                                                                                                                                                                                                                                                                                                                                                                                                                                                                                                                                                                                                                                                                                                                                                                                                                                                                                                                                                                                                                                                                                                                                                               | 25     | 129            | 84        | 135      | 1,61           |
| Eastern Banjir Canal System                                                                                                                                                                                                                                                                                                                                                                                                                                                                                                                                                                                                                                                                                                                                                                                                                                                                                                                                                                                                                                                                                                                                                                                                                                                                                                                                                                                                                                                                                                                                                                                                                                                                                                                                                                                                                                                                                                                                                                                                                                                                                                    | After the conflence with Cikarang river                                                                                                                                                                                                                                                                                                                                                                                                                                                                                                                                                                                                                                                                                                                                                                                                                                                                                                                                                                                                                                                                                                                                                                                                                                                                                                                                                                                                                                                                                                                                                                                                                                                                                                                                                                                                                                                                                                                                                                                                                                                                                        | 100    | 145            | 207       | 370      | 1.79           |
| Cipinang river                                                                                                                                                                                                                                                                                                                                                                                                                                                                                                                                                                                                                                                                                                                                                                                                                                                                                                                                                                                                                                                                                                                                                                                                                                                                                                                                                                                                                                                                                                                                                                                                                                                                                                                                                                                                                                                                                                                                                                                                                                                                                                                 | Before the conflence with E.B.C.                                                                                                                                                                                                                                                                                                                                                                                                                                                                                                                                                                                                                                                                                                                                                                                                                                                                                                                                                                                                                                                                                                                                                                                                                                                                                                                                                                                                                                                                                                                                                                                                                                                                                                                                                                                                                                                                                                                                                                                                                                                                                               | 25     | 136            | 50.5      | 85       | 1.68           |
| Sunter river                                                                                                                                                                                                                                                                                                                                                                                                                                                                                                                                                                                                                                                                                                                                                                                                                                                                                                                                                                                                                                                                                                                                                                                                                                                                                                                                                                                                                                                                                                                                                                                                                                                                                                                                                                                                                                                                                                                                                                                                                                                                                                                   | Before the conflence with E.B.C.                                                                                                                                                                                                                                                                                                                                                                                                                                                                                                                                                                                                                                                                                                                                                                                                                                                                                                                                                                                                                                                                                                                                                                                                                                                                                                                                                                                                                                                                                                                                                                                                                                                                                                                                                                                                                                                                                                                                                                                                                                                                                               | 25     | : 131          | 73.1      | 105      | 1.44           |
| Buaran river                                                                                                                                                                                                                                                                                                                                                                                                                                                                                                                                                                                                                                                                                                                                                                                                                                                                                                                                                                                                                                                                                                                                                                                                                                                                                                                                                                                                                                                                                                                                                                                                                                                                                                                                                                                                                                                                                                                                                                                                                                                                                                                   | Before the conflence with E.B.C.                                                                                                                                                                                                                                                                                                                                                                                                                                                                                                                                                                                                                                                                                                                                                                                                                                                                                                                                                                                                                                                                                                                                                                                                                                                                                                                                                                                                                                                                                                                                                                                                                                                                                                                                                                                                                                                                                                                                                                                                                                                                                               | 25     | 158            | 13.0      | 50       | 3.85           |
| Jatikramat river                                                                                                                                                                                                                                                                                                                                                                                                                                                                                                                                                                                                                                                                                                                                                                                                                                                                                                                                                                                                                                                                                                                                                                                                                                                                                                                                                                                                                                                                                                                                                                                                                                                                                                                                                                                                                                                                                                                                                                                                                                                                                                               | Before the conflence with E.B.C.                                                                                                                                                                                                                                                                                                                                                                                                                                                                                                                                                                                                                                                                                                                                                                                                                                                                                                                                                                                                                                                                                                                                                                                                                                                                                                                                                                                                                                                                                                                                                                                                                                                                                                                                                                                                                                                                                                                                                                                                                                                                                               | 25     | 154            | 16.5      | 45       | 2.73           |
| Ckakung river                                                                                                                                                                                                                                                                                                                                                                                                                                                                                                                                                                                                                                                                                                                                                                                                                                                                                                                                                                                                                                                                                                                                                                                                                                                                                                                                                                                                                                                                                                                                                                                                                                                                                                                                                                                                                                                                                                                                                                                                                                                                                                                  | Before the conflence with E.B.C.                                                                                                                                                                                                                                                                                                                                                                                                                                                                                                                                                                                                                                                                                                                                                                                                                                                                                                                                                                                                                                                                                                                                                                                                                                                                                                                                                                                                                                                                                                                                                                                                                                                                                                                                                                                                                                                                                                                                                                                                                                                                                               | 25     | : 142          | 34.5      | 60       | 1.74           |
| CBL Floodway system                                                                                                                                                                                                                                                                                                                                                                                                                                                                                                                                                                                                                                                                                                                                                                                                                                                                                                                                                                                                                                                                                                                                                                                                                                                                                                                                                                                                                                                                                                                                                                                                                                                                                                                                                                                                                                                                                                                                                                                                                                                                                                            | After the conflence with Bekasi river                                                                                                                                                                                                                                                                                                                                                                                                                                                                                                                                                                                                                                                                                                                                                                                                                                                                                                                                                                                                                                                                                                                                                                                                                                                                                                                                                                                                                                                                                                                                                                                                                                                                                                                                                                                                                                                                                                                                                                                                                                                                                          | 50     | 112            | 877       | 780      | 0.89           |
| Bekasi river                                                                                                                                                                                                                                                                                                                                                                                                                                                                                                                                                                                                                                                                                                                                                                                                                                                                                                                                                                                                                                                                                                                                                                                                                                                                                                                                                                                                                                                                                                                                                                                                                                                                                                                                                                                                                                                                                                                                                                                                                                                                                                                   | Bekasi Weir                                                                                                                                                                                                                                                                                                                                                                                                                                                                                                                                                                                                                                                                                                                                                                                                                                                                                                                                                                                                                                                                                                                                                                                                                                                                                                                                                                                                                                                                                                                                                                                                                                                                                                                                                                                                                                                                                                                                                                                                                                                                                                                    | 50     | 122            | 389       | 590      | 1.52           |
| Cisadang river                                                                                                                                                                                                                                                                                                                                                                                                                                                                                                                                                                                                                                                                                                                                                                                                                                                                                                                                                                                                                                                                                                                                                                                                                                                                                                                                                                                                                                                                                                                                                                                                                                                                                                                                                                                                                                                                                                                                                                                                                                                                                                                 | Before the conflence with CBL Floodway                                                                                                                                                                                                                                                                                                                                                                                                                                                                                                                                                                                                                                                                                                                                                                                                                                                                                                                                                                                                                                                                                                                                                                                                                                                                                                                                                                                                                                                                                                                                                                                                                                                                                                                                                                                                                                                                                                                                                                                                                                                                                         | 25     | 122            | 135       | 130      | 0.96           |
| Cikarang river                                                                                                                                                                                                                                                                                                                                                                                                                                                                                                                                                                                                                                                                                                                                                                                                                                                                                                                                                                                                                                                                                                                                                                                                                                                                                                                                                                                                                                                                                                                                                                                                                                                                                                                                                                                                                                                                                                                                                                                                                                                                                                                 | Cikarang Weit                                                                                                                                                                                                                                                                                                                                                                                                                                                                                                                                                                                                                                                                                                                                                                                                                                                                                                                                                                                                                                                                                                                                                                                                                                                                                                                                                                                                                                                                                                                                                                                                                                                                                                                                                                                                                                                                                                                                                                                                                                                                                                                  | 25     | 116            | 216       | 210      | 0.97           |
| Cilemahabang river                                                                                                                                                                                                                                                                                                                                                                                                                                                                                                                                                                                                                                                                                                                                                                                                                                                                                                                                                                                                                                                                                                                                                                                                                                                                                                                                                                                                                                                                                                                                                                                                                                                                                                                                                                                                                                                                                                                                                                                                                                                                                                             | (Road bridge)                                                                                                                                                                                                                                                                                                                                                                                                                                                                                                                                                                                                                                                                                                                                                                                                                                                                                                                                                                                                                                                                                                                                                                                                                                                                                                                                                                                                                                                                                                                                                                                                                                                                                                                                                                                                                                                                                                                                                                                                                                                                                                                  | 25     | 124            | 121       | 55       | 0.45           |