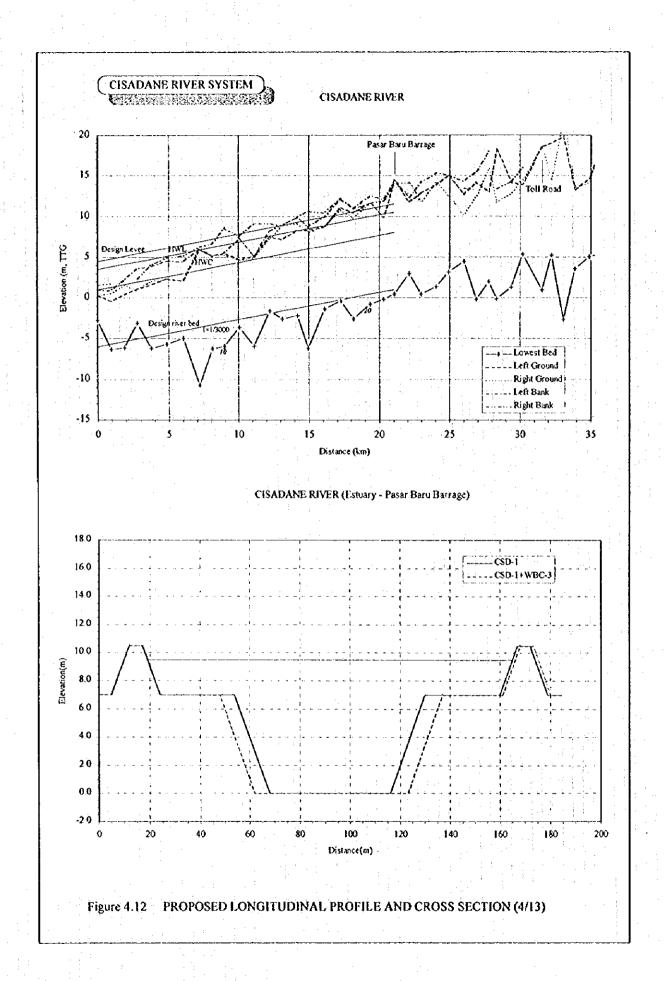

Figure 4.5 PROBABLE FLOOD RUNOFF (1/5)

()

Figure 4.5 PROBABLE FLOOD RUNOFF (3/5)

Figure 4.5 PROBABLE FLOOD RUNOFF (4/5)

F.54

Design discharge

| programment of the control of the co | The state of the s | Design | Design         | Catchment | Design   | Specific       |
|--------------------------------------------------------------------------------------------------------------------------------------------------------------------------------------------------------------------------------------------------------------------------------------------------------------------------------------------------------------------------------------------------------------------------------------------------------------------------------------------------------------------------------------------------------------------------------------------------------------------------------------------------------------------------------------------------------------------------------------------------------------------------------------------------------------------------------------------------------------------------------------------------------------------------------------------------------------------------------------------------------------------------------------------------------------------------------------------------------------------------------------------------------------------------------------------------------------------------------------------------------------------------------------------------------------------------------------------------------------------------------------------------------------------------------------------------------------------------------------------------------------------------------------------------------------------------------------------------------------------------------------------------------------------------------------------------------------------------------------------------------------------------------------------------------------------------------------------------------------------------------------------------------------------------------------------------------------------------------------------------------------------------------------------------------------------------------------------------------------------------------|--------------------------------------------------------------------------------------------------------------------------------------------------------------------------------------------------------------------------------------------------------------------------------------------------------------------------------------------------------------------------------------------------------------------------------------------------------------------------------------------------------------------------------------------------------------------------------------------------------------------------------------------------------------------------------------------------------------------------------------------------------------------------------------------------------------------------------------------------------------------------------------------------------------------------------------------------------------------------------------------------------------------------------------------------------------------------------------------------------------------------------------------------------------------------------------------------------------------------------------------------------------------------------------------------------------------------------------------------------------------------------------------------------------------------------------------------------------------------------------------------------------------------------------------------------------------------------------------------------------------------------------------------------------------------------------------------------------------------------------------------------------------------------------------------------------------------------------------------------------------------------------------------------------------------------------------------------------------------------------------------------------------------------------------------------------------------------------------------------------------------------|--------|----------------|-----------|----------|----------------|
| River system                                                                                                                                                                                                                                                                                                                                                                                                                                                                                                                                                                                                                                                                                                                                                                                                                                                                                                                                                                                                                                                                                                                                                                                                                                                                                                                                                                                                                                                                                                                                                                                                                                                                                                                                                                                                                                                                                                                                                                                                                                                                                                                   | Design control point                                                                                                                                                                                                                                                                                                                                                                                                                                                                                                                                                                                                                                                                                                                                                                                                                                                                                                                                                                                                                                                                                                                                                                                                                                                                                                                                                                                                                                                                                                                                                                                                                                                                                                                                                                                                                                                                                                                                                                                                                                                                                                           | scale  | 1-day rainfall | area      | discharg | dischareg      |
|                                                                                                                                                                                                                                                                                                                                                                                                                                                                                                                                                                                                                                                                                                                                                                                                                                                                                                                                                                                                                                                                                                                                                                                                                                                                                                                                                                                                                                                                                                                                                                                                                                                                                                                                                                                                                                                                                                                                                                                                                                                                                                                                |                                                                                                                                                                                                                                                                                                                                                                                                                                                                                                                                                                                                                                                                                                                                                                                                                                                                                                                                                                                                                                                                                                                                                                                                                                                                                                                                                                                                                                                                                                                                                                                                                                                                                                                                                                                                                                                                                                                                                                                                                                                                                                                                | (year) | (mm)           | (km²)     | (m³/s)   | $(m^3/s/km^2)$ |
| Cidurian river                                                                                                                                                                                                                                                                                                                                                                                                                                                                                                                                                                                                                                                                                                                                                                                                                                                                                                                                                                                                                                                                                                                                                                                                                                                                                                                                                                                                                                                                                                                                                                                                                                                                                                                                                                                                                                                                                                                                                                                                                                                                                                                 | parigi                                                                                                                                                                                                                                                                                                                                                                                                                                                                                                                                                                                                                                                                                                                                                                                                                                                                                                                                                                                                                                                                                                                                                                                                                                                                                                                                                                                                                                                                                                                                                                                                                                                                                                                                                                                                                                                                                                                                                                                                                                                                                                                         | 25     | 104            | 596       | 650      | 1.09           |
| Cimanceuri river                                                                                                                                                                                                                                                                                                                                                                                                                                                                                                                                                                                                                                                                                                                                                                                                                                                                                                                                                                                                                                                                                                                                                                                                                                                                                                                                                                                                                                                                                                                                                                                                                                                                                                                                                                                                                                                                                                                                                                                                                                                                                                               | Balaraja                                                                                                                                                                                                                                                                                                                                                                                                                                                                                                                                                                                                                                                                                                                                                                                                                                                                                                                                                                                                                                                                                                                                                                                                                                                                                                                                                                                                                                                                                                                                                                                                                                                                                                                                                                                                                                                                                                                                                                                                                                                                                                                       | 25     | 108            | 415       | 290      | 0.70           |
| Cirarab river                                                                                                                                                                                                                                                                                                                                                                                                                                                                                                                                                                                                                                                                                                                                                                                                                                                                                                                                                                                                                                                                                                                                                                                                                                                                                                                                                                                                                                                                                                                                                                                                                                                                                                                                                                                                                                                                                                                                                                                                                                                                                                                  | (Road bridge)                                                                                                                                                                                                                                                                                                                                                                                                                                                                                                                                                                                                                                                                                                                                                                                                                                                                                                                                                                                                                                                                                                                                                                                                                                                                                                                                                                                                                                                                                                                                                                                                                                                                                                                                                                                                                                                                                                                                                                                                                                                                                                                  | 25     | 121            | 147       | 75       | 0.51           |
| Cisadane river                                                                                                                                                                                                                                                                                                                                                                                                                                                                                                                                                                                                                                                                                                                                                                                                                                                                                                                                                                                                                                                                                                                                                                                                                                                                                                                                                                                                                                                                                                                                                                                                                                                                                                                                                                                                                                                                                                                                                                                                                                                                                                                 | Pasar Baru Weir                                                                                                                                                                                                                                                                                                                                                                                                                                                                                                                                                                                                                                                                                                                                                                                                                                                                                                                                                                                                                                                                                                                                                                                                                                                                                                                                                                                                                                                                                                                                                                                                                                                                                                                                                                                                                                                                                                                                                                                                                                                                                                                | 50     | 108            | 1,248     | 1,600    | 1.28           |
| Cengkareng Floodway system                                                                                                                                                                                                                                                                                                                                                                                                                                                                                                                                                                                                                                                                                                                                                                                                                                                                                                                                                                                                                                                                                                                                                                                                                                                                                                                                                                                                                                                                                                                                                                                                                                                                                                                                                                                                                                                                                                                                                                                                                                                                                                     | Cengkareng Weir                                                                                                                                                                                                                                                                                                                                                                                                                                                                                                                                                                                                                                                                                                                                                                                                                                                                                                                                                                                                                                                                                                                                                                                                                                                                                                                                                                                                                                                                                                                                                                                                                                                                                                                                                                                                                                                                                                                                                                                                                                                                                                                | 100    | 133            | 459       | 620      | 1.35           |
| Mookervaart Canal                                                                                                                                                                                                                                                                                                                                                                                                                                                                                                                                                                                                                                                                                                                                                                                                                                                                                                                                                                                                                                                                                                                                                                                                                                                                                                                                                                                                                                                                                                                                                                                                                                                                                                                                                                                                                                                                                                                                                                                                                                                                                                              | the conflence with Cengkareng Floodway                                                                                                                                                                                                                                                                                                                                                                                                                                                                                                                                                                                                                                                                                                                                                                                                                                                                                                                                                                                                                                                                                                                                                                                                                                                                                                                                                                                                                                                                                                                                                                                                                                                                                                                                                                                                                                                                                                                                                                                                                                                                                         | 25     | 132            | 67        | 125      | 1.87           |
| Angke river                                                                                                                                                                                                                                                                                                                                                                                                                                                                                                                                                                                                                                                                                                                                                                                                                                                                                                                                                                                                                                                                                                                                                                                                                                                                                                                                                                                                                                                                                                                                                                                                                                                                                                                                                                                                                                                                                                                                                                                                                                                                                                                    | the conflence with Cengkareng Floodway                                                                                                                                                                                                                                                                                                                                                                                                                                                                                                                                                                                                                                                                                                                                                                                                                                                                                                                                                                                                                                                                                                                                                                                                                                                                                                                                                                                                                                                                                                                                                                                                                                                                                                                                                                                                                                                                                                                                                                                                                                                                                         | 100    | 144            | 224       | 290      | 1.29           |
| Pesanggrahan river                                                                                                                                                                                                                                                                                                                                                                                                                                                                                                                                                                                                                                                                                                                                                                                                                                                                                                                                                                                                                                                                                                                                                                                                                                                                                                                                                                                                                                                                                                                                                                                                                                                                                                                                                                                                                                                                                                                                                                                                                                                                                                             | the conflence with Cengkareng Floodway                                                                                                                                                                                                                                                                                                                                                                                                                                                                                                                                                                                                                                                                                                                                                                                                                                                                                                                                                                                                                                                                                                                                                                                                                                                                                                                                                                                                                                                                                                                                                                                                                                                                                                                                                                                                                                                                                                                                                                                                                                                                                         | 100    | 152            | 137       | 290      | 2.12           |
| Grogol river                                                                                                                                                                                                                                                                                                                                                                                                                                                                                                                                                                                                                                                                                                                                                                                                                                                                                                                                                                                                                                                                                                                                                                                                                                                                                                                                                                                                                                                                                                                                                                                                                                                                                                                                                                                                                                                                                                                                                                                                                                                                                                                   | Pondok Pinang Weir                                                                                                                                                                                                                                                                                                                                                                                                                                                                                                                                                                                                                                                                                                                                                                                                                                                                                                                                                                                                                                                                                                                                                                                                                                                                                                                                                                                                                                                                                                                                                                                                                                                                                                                                                                                                                                                                                                                                                                                                                                                                                                             | 25     | 144            | 30        | 85       | 2.83           |
| Western Banjir Canal system                                                                                                                                                                                                                                                                                                                                                                                                                                                                                                                                                                                                                                                                                                                                                                                                                                                                                                                                                                                                                                                                                                                                                                                                                                                                                                                                                                                                                                                                                                                                                                                                                                                                                                                                                                                                                                                                                                                                                                                                                                                                                                    | Karet Weir                                                                                                                                                                                                                                                                                                                                                                                                                                                                                                                                                                                                                                                                                                                                                                                                                                                                                                                                                                                                                                                                                                                                                                                                                                                                                                                                                                                                                                                                                                                                                                                                                                                                                                                                                                                                                                                                                                                                                                                                                                                                                                                     | 100    | 134            | 421       | 670      | 1.59           |
| Ciliwung river                                                                                                                                                                                                                                                                                                                                                                                                                                                                                                                                                                                                                                                                                                                                                                                                                                                                                                                                                                                                                                                                                                                                                                                                                                                                                                                                                                                                                                                                                                                                                                                                                                                                                                                                                                                                                                                                                                                                                                                                                                                                                                                 | Manggrai Weir                                                                                                                                                                                                                                                                                                                                                                                                                                                                                                                                                                                                                                                                                                                                                                                                                                                                                                                                                                                                                                                                                                                                                                                                                                                                                                                                                                                                                                                                                                                                                                                                                                                                                                                                                                                                                                                                                                                                                                                                                                                                                                                  | 100    | 134            | 337       | 570      | 1.69           |
| Krukut river                                                                                                                                                                                                                                                                                                                                                                                                                                                                                                                                                                                                                                                                                                                                                                                                                                                                                                                                                                                                                                                                                                                                                                                                                                                                                                                                                                                                                                                                                                                                                                                                                                                                                                                                                                                                                                                                                                                                                                                                                                                                                                                   | Before the conflence with W.B.C.                                                                                                                                                                                                                                                                                                                                                                                                                                                                                                                                                                                                                                                                                                                                                                                                                                                                                                                                                                                                                                                                                                                                                                                                                                                                                                                                                                                                                                                                                                                                                                                                                                                                                                                                                                                                                                                                                                                                                                                                                                                                                               | 25     | 129            | 84        | 135      | 1,61           |
| Eastern Banjir Canal System                                                                                                                                                                                                                                                                                                                                                                                                                                                                                                                                                                                                                                                                                                                                                                                                                                                                                                                                                                                                                                                                                                                                                                                                                                                                                                                                                                                                                                                                                                                                                                                                                                                                                                                                                                                                                                                                                                                                                                                                                                                                                                    | After the conflence with Cikarang river                                                                                                                                                                                                                                                                                                                                                                                                                                                                                                                                                                                                                                                                                                                                                                                                                                                                                                                                                                                                                                                                                                                                                                                                                                                                                                                                                                                                                                                                                                                                                                                                                                                                                                                                                                                                                                                                                                                                                                                                                                                                                        | 100    | 145            | 207       | 370      | 1.79           |
| Cipinang river                                                                                                                                                                                                                                                                                                                                                                                                                                                                                                                                                                                                                                                                                                                                                                                                                                                                                                                                                                                                                                                                                                                                                                                                                                                                                                                                                                                                                                                                                                                                                                                                                                                                                                                                                                                                                                                                                                                                                                                                                                                                                                                 | Before the conflence with E.B.C.                                                                                                                                                                                                                                                                                                                                                                                                                                                                                                                                                                                                                                                                                                                                                                                                                                                                                                                                                                                                                                                                                                                                                                                                                                                                                                                                                                                                                                                                                                                                                                                                                                                                                                                                                                                                                                                                                                                                                                                                                                                                                               | 25     | 136            | 50.5      | 85       | 1.68           |
| Sunter river                                                                                                                                                                                                                                                                                                                                                                                                                                                                                                                                                                                                                                                                                                                                                                                                                                                                                                                                                                                                                                                                                                                                                                                                                                                                                                                                                                                                                                                                                                                                                                                                                                                                                                                                                                                                                                                                                                                                                                                                                                                                                                                   | Before the conflence with E.B.C.                                                                                                                                                                                                                                                                                                                                                                                                                                                                                                                                                                                                                                                                                                                                                                                                                                                                                                                                                                                                                                                                                                                                                                                                                                                                                                                                                                                                                                                                                                                                                                                                                                                                                                                                                                                                                                                                                                                                                                                                                                                                                               | 25     | : 131          | 73.1      | 105      | 1.44           |
| Buaran river                                                                                                                                                                                                                                                                                                                                                                                                                                                                                                                                                                                                                                                                                                                                                                                                                                                                                                                                                                                                                                                                                                                                                                                                                                                                                                                                                                                                                                                                                                                                                                                                                                                                                                                                                                                                                                                                                                                                                                                                                                                                                                                   | Before the conflence with E.B.C.                                                                                                                                                                                                                                                                                                                                                                                                                                                                                                                                                                                                                                                                                                                                                                                                                                                                                                                                                                                                                                                                                                                                                                                                                                                                                                                                                                                                                                                                                                                                                                                                                                                                                                                                                                                                                                                                                                                                                                                                                                                                                               | 25     | 158            | 13.0      | 50       | 3.85           |
| Jatikramat river                                                                                                                                                                                                                                                                                                                                                                                                                                                                                                                                                                                                                                                                                                                                                                                                                                                                                                                                                                                                                                                                                                                                                                                                                                                                                                                                                                                                                                                                                                                                                                                                                                                                                                                                                                                                                                                                                                                                                                                                                                                                                                               | Before the conflence with E.B.C.                                                                                                                                                                                                                                                                                                                                                                                                                                                                                                                                                                                                                                                                                                                                                                                                                                                                                                                                                                                                                                                                                                                                                                                                                                                                                                                                                                                                                                                                                                                                                                                                                                                                                                                                                                                                                                                                                                                                                                                                                                                                                               | 25     | 154            | 16.5      | 45       | 2.73           |
| Ckakung river                                                                                                                                                                                                                                                                                                                                                                                                                                                                                                                                                                                                                                                                                                                                                                                                                                                                                                                                                                                                                                                                                                                                                                                                                                                                                                                                                                                                                                                                                                                                                                                                                                                                                                                                                                                                                                                                                                                                                                                                                                                                                                                  | Before the conflence with E.B.C.                                                                                                                                                                                                                                                                                                                                                                                                                                                                                                                                                                                                                                                                                                                                                                                                                                                                                                                                                                                                                                                                                                                                                                                                                                                                                                                                                                                                                                                                                                                                                                                                                                                                                                                                                                                                                                                                                                                                                                                                                                                                                               | 25     | : 142          | 34.5      | 60       | 1.74           |
| CBL Floodway system                                                                                                                                                                                                                                                                                                                                                                                                                                                                                                                                                                                                                                                                                                                                                                                                                                                                                                                                                                                                                                                                                                                                                                                                                                                                                                                                                                                                                                                                                                                                                                                                                                                                                                                                                                                                                                                                                                                                                                                                                                                                                                            | After the conflence with Bekasi river                                                                                                                                                                                                                                                                                                                                                                                                                                                                                                                                                                                                                                                                                                                                                                                                                                                                                                                                                                                                                                                                                                                                                                                                                                                                                                                                                                                                                                                                                                                                                                                                                                                                                                                                                                                                                                                                                                                                                                                                                                                                                          | 50     | 112            | 877       | 780      | 0.89           |
| Bekasi river                                                                                                                                                                                                                                                                                                                                                                                                                                                                                                                                                                                                                                                                                                                                                                                                                                                                                                                                                                                                                                                                                                                                                                                                                                                                                                                                                                                                                                                                                                                                                                                                                                                                                                                                                                                                                                                                                                                                                                                                                                                                                                                   | Bekasi Weir                                                                                                                                                                                                                                                                                                                                                                                                                                                                                                                                                                                                                                                                                                                                                                                                                                                                                                                                                                                                                                                                                                                                                                                                                                                                                                                                                                                                                                                                                                                                                                                                                                                                                                                                                                                                                                                                                                                                                                                                                                                                                                                    | 50     | 122            | 389       | 590      | 1.52           |
| Cisadang river                                                                                                                                                                                                                                                                                                                                                                                                                                                                                                                                                                                                                                                                                                                                                                                                                                                                                                                                                                                                                                                                                                                                                                                                                                                                                                                                                                                                                                                                                                                                                                                                                                                                                                                                                                                                                                                                                                                                                                                                                                                                                                                 | Before the conflence with CBL Floodway                                                                                                                                                                                                                                                                                                                                                                                                                                                                                                                                                                                                                                                                                                                                                                                                                                                                                                                                                                                                                                                                                                                                                                                                                                                                                                                                                                                                                                                                                                                                                                                                                                                                                                                                                                                                                                                                                                                                                                                                                                                                                         | 25     | 122            | 135       | 130      | 0.96           |
| Cikarang river                                                                                                                                                                                                                                                                                                                                                                                                                                                                                                                                                                                                                                                                                                                                                                                                                                                                                                                                                                                                                                                                                                                                                                                                                                                                                                                                                                                                                                                                                                                                                                                                                                                                                                                                                                                                                                                                                                                                                                                                                                                                                                                 | Cikarang Weit                                                                                                                                                                                                                                                                                                                                                                                                                                                                                                                                                                                                                                                                                                                                                                                                                                                                                                                                                                                                                                                                                                                                                                                                                                                                                                                                                                                                                                                                                                                                                                                                                                                                                                                                                                                                                                                                                                                                                                                                                                                                                                                  | 25     | 116            | 216       | 210      | 0.97           |
| Cilemahabang river                                                                                                                                                                                                                                                                                                                                                                                                                                                                                                                                                                                                                                                                                                                                                                                                                                                                                                                                                                                                                                                                                                                                                                                                                                                                                                                                                                                                                                                                                                                                                                                                                                                                                                                                                                                                                                                                                                                                                                                                                                                                                                             | (Road bridge)                                                                                                                                                                                                                                                                                                                                                                                                                                                                                                                                                                                                                                                                                                                                                                                                                                                                                                                                                                                                                                                                                                                                                                                                                                                                                                                                                                                                                                                                                                                                                                                                                                                                                                                                                                                                                                                                                                                                                                                                                                                                                                                  | 25     | 124            | 121       | 55       | 0.45           |