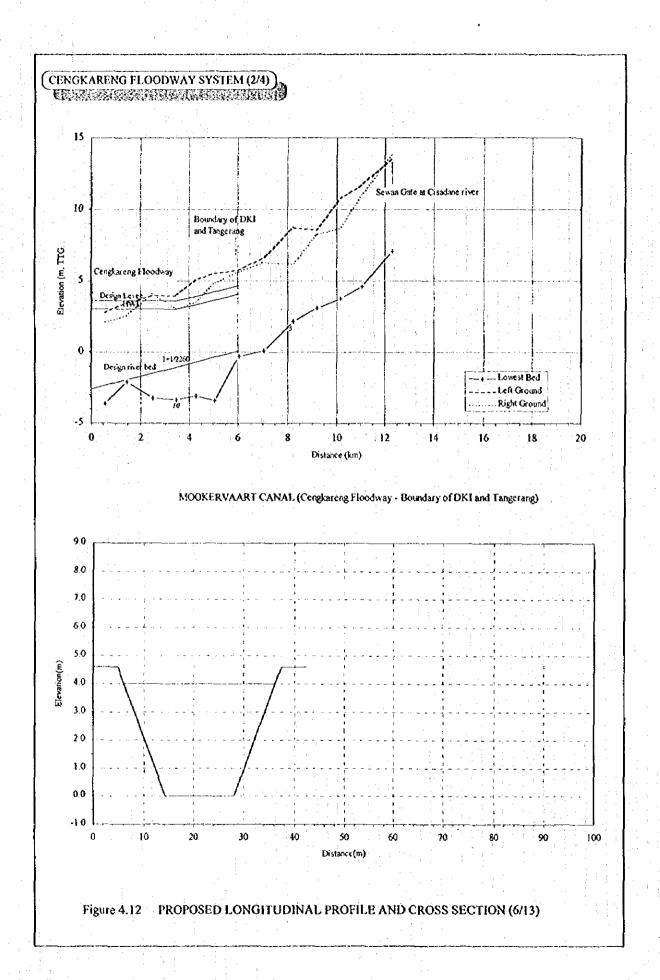

Figure 4.5 PROBABLE FLOOD RUNOFF (1/5)

()

Figure 4.5 PROBABLE FLOOD RUNOFF (3/5)

Figure 4.5 PROBABLE FLOOD RUNOFF (4/5)

F.54

Design discharge

| programment of the control of the co | The state of the s | Design | Design         | Catchment | Design   | Specific       |
|--------------------------------------------------------------------------------------------------------------------------------------------------------------------------------------------------------------------------------------------------------------------------------------------------------------------------------------------------------------------------------------------------------------------------------------------------------------------------------------------------------------------------------------------------------------------------------------------------------------------------------------------------------------------------------------------------------------------------------------------------------------------------------------------------------------------------------------------------------------------------------------------------------------------------------------------------------------------------------------------------------------------------------------------------------------------------------------------------------------------------------------------------------------------------------------------------------------------------------------------------------------------------------------------------------------------------------------------------------------------------------------------------------------------------------------------------------------------------------------------------------------------------------------------------------------------------------------------------------------------------------------------------------------------------------------------------------------------------------------------------------------------------------------------------------------------------------------------------------------------------------------------------------------------------------------------------------------------------------------------------------------------------------------------------------------------------------------------------------------------------------|--------------------------------------------------------------------------------------------------------------------------------------------------------------------------------------------------------------------------------------------------------------------------------------------------------------------------------------------------------------------------------------------------------------------------------------------------------------------------------------------------------------------------------------------------------------------------------------------------------------------------------------------------------------------------------------------------------------------------------------------------------------------------------------------------------------------------------------------------------------------------------------------------------------------------------------------------------------------------------------------------------------------------------------------------------------------------------------------------------------------------------------------------------------------------------------------------------------------------------------------------------------------------------------------------------------------------------------------------------------------------------------------------------------------------------------------------------------------------------------------------------------------------------------------------------------------------------------------------------------------------------------------------------------------------------------------------------------------------------------------------------------------------------------------------------------------------------------------------------------------------------------------------------------------------------------------------------------------------------------------------------------------------------------------------------------------------------------------------------------------------------|--------|----------------|-----------|----------|----------------|
| River system                                                                                                                                                                                                                                                                                                                                                                                                                                                                                                                                                                                                                                                                                                                                                                                                                                                                                                                                                                                                                                                                                                                                                                                                                                                                                                                                                                                                                                                                                                                                                                                                                                                                                                                                                                                                                                                                                                                                                                                                                                                                                                                   | Design control point                                                                                                                                                                                                                                                                                                                                                                                                                                                                                                                                                                                                                                                                                                                                                                                                                                                                                                                                                                                                                                                                                                                                                                                                                                                                                                                                                                                                                                                                                                                                                                                                                                                                                                                                                                                                                                                                                                                                                                                                                                                                                                           | scale  | 1-day rainfall | area      | discharg | dischareg      |
|                                                                                                                                                                                                                                                                                                                                                                                                                                                                                                                                                                                                                                                                                                                                                                                                                                                                                                                                                                                                                                                                                                                                                                                                                                                                                                                                                                                                                                                                                                                                                                                                                                                                                                                                                                                                                                                                                                                                                                                                                                                                                                                                |                                                                                                                                                                                                                                                                                                                                                                                                                                                                                                                                                                                                                                                                                                                                                                                                                                                                                                                                                                                                                                                                                                                                                                                                                                                                                                                                                                                                                                                                                                                                                                                                                                                                                                                                                                                                                                                                                                                                                                                                                                                                                                                                | (year) | (mm)           | (km²)     | (m³/s)   | $(m^3/s/km^2)$ |
| Cidurian river                                                                                                                                                                                                                                                                                                                                                                                                                                                                                                                                                                                                                                                                                                                                                                                                                                                                                                                                                                                                                                                                                                                                                                                                                                                                                                                                                                                                                                                                                                                                                                                                                                                                                                                                                                                                                                                                                                                                                                                                                                                                                                                 | parigi                                                                                                                                                                                                                                                                                                                                                                                                                                                                                                                                                                                                                                                                                                                                                                                                                                                                                                                                                                                                                                                                                                                                                                                                                                                                                                                                                                                                                                                                                                                                                                                                                                                                                                                                                                                                                                                                                                                                                                                                                                                                                                                         | 25     | 104            | 596       | 650      | 1.09           |
| Cimanceuri river                                                                                                                                                                                                                                                                                                                                                                                                                                                                                                                                                                                                                                                                                                                                                                                                                                                                                                                                                                                                                                                                                                                                                                                                                                                                                                                                                                                                                                                                                                                                                                                                                                                                                                                                                                                                                                                                                                                                                                                                                                                                                                               | Balaraja                                                                                                                                                                                                                                                                                                                                                                                                                                                                                                                                                                                                                                                                                                                                                                                                                                                                                                                                                                                                                                                                                                                                                                                                                                                                                                                                                                                                                                                                                                                                                                                                                                                                                                                                                                                                                                                                                                                                                                                                                                                                                                                       | 25     | 108            | 415       | 290      | 0.70           |
| Cirarab river                                                                                                                                                                                                                                                                                                                                                                                                                                                                                                                                                                                                                                                                                                                                                                                                                                                                                                                                                                                                                                                                                                                                                                                                                                                                                                                                                                                                                                                                                                                                                                                                                                                                                                                                                                                                                                                                                                                                                                                                                                                                                                                  | (Road bridge)                                                                                                                                                                                                                                                                                                                                                                                                                                                                                                                                                                                                                                                                                                                                                                                                                                                                                                                                                                                                                                                                                                                                                                                                                                                                                                                                                                                                                                                                                                                                                                                                                                                                                                                                                                                                                                                                                                                                                                                                                                                                                                                  | 25     | 121            | 147       | 75       | 0.51           |
| Cisadane river                                                                                                                                                                                                                                                                                                                                                                                                                                                                                                                                                                                                                                                                                                                                                                                                                                                                                                                                                                                                                                                                                                                                                                                                                                                                                                                                                                                                                                                                                                                                                                                                                                                                                                                                                                                                                                                                                                                                                                                                                                                                                                                 | Pasar Baru Weir                                                                                                                                                                                                                                                                                                                                                                                                                                                                                                                                                                                                                                                                                                                                                                                                                                                                                                                                                                                                                                                                                                                                                                                                                                                                                                                                                                                                                                                                                                                                                                                                                                                                                                                                                                                                                                                                                                                                                                                                                                                                                                                | 50     | 108            | 1,248     | 1,600    | 1.28           |
| Cengkareng Floodway system                                                                                                                                                                                                                                                                                                                                                                                                                                                                                                                                                                                                                                                                                                                                                                                                                                                                                                                                                                                                                                                                                                                                                                                                                                                                                                                                                                                                                                                                                                                                                                                                                                                                                                                                                                                                                                                                                                                                                                                                                                                                                                     | Cengkareng Weir                                                                                                                                                                                                                                                                                                                                                                                                                                                                                                                                                                                                                                                                                                                                                                                                                                                                                                                                                                                                                                                                                                                                                                                                                                                                                                                                                                                                                                                                                                                                                                                                                                                                                                                                                                                                                                                                                                                                                                                                                                                                                                                | 100    | 133            | 459       | 620      | 1.35           |
| Mookervaart Canal                                                                                                                                                                                                                                                                                                                                                                                                                                                                                                                                                                                                                                                                                                                                                                                                                                                                                                                                                                                                                                                                                                                                                                                                                                                                                                                                                                                                                                                                                                                                                                                                                                                                                                                                                                                                                                                                                                                                                                                                                                                                                                              | the conflence with Cengkareng Floodway                                                                                                                                                                                                                                                                                                                                                                                                                                                                                                                                                                                                                                                                                                                                                                                                                                                                                                                                                                                                                                                                                                                                                                                                                                                                                                                                                                                                                                                                                                                                                                                                                                                                                                                                                                                                                                                                                                                                                                                                                                                                                         | 25     | 132            | 67        | 125      | 1.87           |
| Angke river                                                                                                                                                                                                                                                                                                                                                                                                                                                                                                                                                                                                                                                                                                                                                                                                                                                                                                                                                                                                                                                                                                                                                                                                                                                                                                                                                                                                                                                                                                                                                                                                                                                                                                                                                                                                                                                                                                                                                                                                                                                                                                                    | the conflence with Cengkareng Floodway                                                                                                                                                                                                                                                                                                                                                                                                                                                                                                                                                                                                                                                                                                                                                                                                                                                                                                                                                                                                                                                                                                                                                                                                                                                                                                                                                                                                                                                                                                                                                                                                                                                                                                                                                                                                                                                                                                                                                                                                                                                                                         | 100    | 144            | 224       | 290      | 1.29           |
| Pesanggrahan river                                                                                                                                                                                                                                                                                                                                                                                                                                                                                                                                                                                                                                                                                                                                                                                                                                                                                                                                                                                                                                                                                                                                                                                                                                                                                                                                                                                                                                                                                                                                                                                                                                                                                                                                                                                                                                                                                                                                                                                                                                                                                                             | the conflence with Cengkareng Floodway                                                                                                                                                                                                                                                                                                                                                                                                                                                                                                                                                                                                                                                                                                                                                                                                                                                                                                                                                                                                                                                                                                                                                                                                                                                                                                                                                                                                                                                                                                                                                                                                                                                                                                                                                                                                                                                                                                                                                                                                                                                                                         | 100    | 152            | 137       | 290      | 2.12           |
| Grogol river                                                                                                                                                                                                                                                                                                                                                                                                                                                                                                                                                                                                                                                                                                                                                                                                                                                                                                                                                                                                                                                                                                                                                                                                                                                                                                                                                                                                                                                                                                                                                                                                                                                                                                                                                                                                                                                                                                                                                                                                                                                                                                                   | Pondok Pinang Weir                                                                                                                                                                                                                                                                                                                                                                                                                                                                                                                                                                                                                                                                                                                                                                                                                                                                                                                                                                                                                                                                                                                                                                                                                                                                                                                                                                                                                                                                                                                                                                                                                                                                                                                                                                                                                                                                                                                                                                                                                                                                                                             | 25     | 144            | 30        | 85       | 2.83           |
| Western Banjir Canal system                                                                                                                                                                                                                                                                                                                                                                                                                                                                                                                                                                                                                                                                                                                                                                                                                                                                                                                                                                                                                                                                                                                                                                                                                                                                                                                                                                                                                                                                                                                                                                                                                                                                                                                                                                                                                                                                                                                                                                                                                                                                                                    | Karet Weir                                                                                                                                                                                                                                                                                                                                                                                                                                                                                                                                                                                                                                                                                                                                                                                                                                                                                                                                                                                                                                                                                                                                                                                                                                                                                                                                                                                                                                                                                                                                                                                                                                                                                                                                                                                                                                                                                                                                                                                                                                                                                                                     | 100    | 134            | 421       | 670      | 1.59           |
| Ciliwung river                                                                                                                                                                                                                                                                                                                                                                                                                                                                                                                                                                                                                                                                                                                                                                                                                                                                                                                                                                                                                                                                                                                                                                                                                                                                                                                                                                                                                                                                                                                                                                                                                                                                                                                                                                                                                                                                                                                                                                                                                                                                                                                 | Manggrai Weir                                                                                                                                                                                                                                                                                                                                                                                                                                                                                                                                                                                                                                                                                                                                                                                                                                                                                                                                                                                                                                                                                                                                                                                                                                                                                                                                                                                                                                                                                                                                                                                                                                                                                                                                                                                                                                                                                                                                                                                                                                                                                                                  | 100    | 134            | 337       | 570      | 1.69           |
| Krukut river                                                                                                                                                                                                                                                                                                                                                                                                                                                                                                                                                                                                                                                                                                                                                                                                                                                                                                                                                                                                                                                                                                                                                                                                                                                                                                                                                                                                                                                                                                                                                                                                                                                                                                                                                                                                                                                                                                                                                                                                                                                                                                                   | Before the conflence with W.B.C.                                                                                                                                                                                                                                                                                                                                                                                                                                                                                                                                                                                                                                                                                                                                                                                                                                                                                                                                                                                                                                                                                                                                                                                                                                                                                                                                                                                                                                                                                                                                                                                                                                                                                                                                                                                                                                                                                                                                                                                                                                                                                               | 25     | 129            | 84        | 135      | 1,61           |
| Eastern Banjir Canal System                                                                                                                                                                                                                                                                                                                                                                                                                                                                                                                                                                                                                                                                                                                                                                                                                                                                                                                                                                                                                                                                                                                                                                                                                                                                                                                                                                                                                                                                                                                                                                                                                                                                                                                                                                                                                                                                                                                                                                                                                                                                                                    | After the conflence with Cikarang river                                                                                                                                                                                                                                                                                                                                                                                                                                                                                                                                                                                                                                                                                                                                                                                                                                                                                                                                                                                                                                                                                                                                                                                                                                                                                                                                                                                                                                                                                                                                                                                                                                                                                                                                                                                                                                                                                                                                                                                                                                                                                        | 100    | 145            | 207       | 370      | 1.79           |
| Cipinang river                                                                                                                                                                                                                                                                                                                                                                                                                                                                                                                                                                                                                                                                                                                                                                                                                                                                                                                                                                                                                                                                                                                                                                                                                                                                                                                                                                                                                                                                                                                                                                                                                                                                                                                                                                                                                                                                                                                                                                                                                                                                                                                 | Before the conflence with E.B.C.                                                                                                                                                                                                                                                                                                                                                                                                                                                                                                                                                                                                                                                                                                                                                                                                                                                                                                                                                                                                                                                                                                                                                                                                                                                                                                                                                                                                                                                                                                                                                                                                                                                                                                                                                                                                                                                                                                                                                                                                                                                                                               | 25     | 136            | 50.5      | 85       | 1.68           |
| Sunter river                                                                                                                                                                                                                                                                                                                                                                                                                                                                                                                                                                                                                                                                                                                                                                                                                                                                                                                                                                                                                                                                                                                                                                                                                                                                                                                                                                                                                                                                                                                                                                                                                                                                                                                                                                                                                                                                                                                                                                                                                                                                                                                   | Before the conflence with E.B.C.                                                                                                                                                                                                                                                                                                                                                                                                                                                                                                                                                                                                                                                                                                                                                                                                                                                                                                                                                                                                                                                                                                                                                                                                                                                                                                                                                                                                                                                                                                                                                                                                                                                                                                                                                                                                                                                                                                                                                                                                                                                                                               | 25     | : 131          | 73.1      | 105      | 1.44           |
| Buaran river                                                                                                                                                                                                                                                                                                                                                                                                                                                                                                                                                                                                                                                                                                                                                                                                                                                                                                                                                                                                                                                                                                                                                                                                                                                                                                                                                                                                                                                                                                                                                                                                                                                                                                                                                                                                                                                                                                                                                                                                                                                                                                                   | Before the conflence with E.B.C.                                                                                                                                                                                                                                                                                                                                                                                                                                                                                                                                                                                                                                                                                                                                                                                                                                                                                                                                                                                                                                                                                                                                                                                                                                                                                                                                                                                                                                                                                                                                                                                                                                                                                                                                                                                                                                                                                                                                                                                                                                                                                               | 25     | 158            | 13.0      | 50       | 3.85           |
| Jatikramat river                                                                                                                                                                                                                                                                                                                                                                                                                                                                                                                                                                                                                                                                                                                                                                                                                                                                                                                                                                                                                                                                                                                                                                                                                                                                                                                                                                                                                                                                                                                                                                                                                                                                                                                                                                                                                                                                                                                                                                                                                                                                                                               | Before the conflence with E.B.C.                                                                                                                                                                                                                                                                                                                                                                                                                                                                                                                                                                                                                                                                                                                                                                                                                                                                                                                                                                                                                                                                                                                                                                                                                                                                                                                                                                                                                                                                                                                                                                                                                                                                                                                                                                                                                                                                                                                                                                                                                                                                                               | 25     | 154            | 16.5      | 45       | 2.73           |
| Ckakung river                                                                                                                                                                                                                                                                                                                                                                                                                                                                                                                                                                                                                                                                                                                                                                                                                                                                                                                                                                                                                                                                                                                                                                                                                                                                                                                                                                                                                                                                                                                                                                                                                                                                                                                                                                                                                                                                                                                                                                                                                                                                                                                  | Before the conflence with E.B.C.                                                                                                                                                                                                                                                                                                                                                                                                                                                                                                                                                                                                                                                                                                                                                                                                                                                                                                                                                                                                                                                                                                                                                                                                                                                                                                                                                                                                                                                                                                                                                                                                                                                                                                                                                                                                                                                                                                                                                                                                                                                                                               | 25     | : 142          | 34.5      | 60       | 1.74           |
| CBL Floodway system                                                                                                                                                                                                                                                                                                                                                                                                                                                                                                                                                                                                                                                                                                                                                                                                                                                                                                                                                                                                                                                                                                                                                                                                                                                                                                                                                                                                                                                                                                                                                                                                                                                                                                                                                                                                                                                                                                                                                                                                                                                                                                            | After the conflence with Bekasi river                                                                                                                                                                                                                                                                                                                                                                                                                                                                                                                                                                                                                                                                                                                                                                                                                                                                                                                                                                                                                                                                                                                                                                                                                                                                                                                                                                                                                                                                                                                                                                                                                                                                                                                                                                                                                                                                                                                                                                                                                                                                                          | 50     | 112            | 877       | 780      | 0.89           |
| Bekasi river                                                                                                                                                                                                                                                                                                                                                                                                                                                                                                                                                                                                                                                                                                                                                                                                                                                                                                                                                                                                                                                                                                                                                                                                                                                                                                                                                                                                                                                                                                                                                                                                                                                                                                                                                                                                                                                                                                                                                                                                                                                                                                                   | Bekasi Weir                                                                                                                                                                                                                                                                                                                                                                                                                                                                                                                                                                                                                                                                                                                                                                                                                                                                                                                                                                                                                                                                                                                                                                                                                                                                                                                                                                                                                                                                                                                                                                                                                                                                                                                                                                                                                                                                                                                                                                                                                                                                                                                    | 50     | 122            | 389       | 590      | 1.52           |
| Cisadang river                                                                                                                                                                                                                                                                                                                                                                                                                                                                                                                                                                                                                                                                                                                                                                                                                                                                                                                                                                                                                                                                                                                                                                                                                                                                                                                                                                                                                                                                                                                                                                                                                                                                                                                                                                                                                                                                                                                                                                                                                                                                                                                 | Before the conflence with CBL Floodway                                                                                                                                                                                                                                                                                                                                                                                                                                                                                                                                                                                                                                                                                                                                                                                                                                                                                                                                                                                                                                                                                                                                                                                                                                                                                                                                                                                                                                                                                                                                                                                                                                                                                                                                                                                                                                                                                                                                                                                                                                                                                         | 25     | 122            | 135       | 130      | 0.96           |
| Cikarang river                                                                                                                                                                                                                                                                                                                                                                                                                                                                                                                                                                                                                                                                                                                                                                                                                                                                                                                                                                                                                                                                                                                                                                                                                                                                                                                                                                                                                                                                                                                                                                                                                                                                                                                                                                                                                                                                                                                                                                                                                                                                                                                 | Cikarang Weit                                                                                                                                                                                                                                                                                                                                                                                                                                                                                                                                                                                                                                                                                                                                                                                                                                                                                                                                                                                                                                                                                                                                                                                                                                                                                                                                                                                                                                                                                                                                                                                                                                                                                                                                                                                                                                                                                                                                                                                                                                                                                                                  | 25     | 116            | 216       | 210      | 0.97           |
| Cilemahabang river                                                                                                                                                                                                                                                                                                                                                                                                                                                                                                                                                                                                                                                                                                                                                                                                                                                                                                                                                                                                                                                                                                                                                                                                                                                                                                                                                                                                                                                                                                                                                                                                                                                                                                                                                                                                                                                                                                                                                                                                                                                                                                             | (Road bridge)                                                                                                                                                                                                                                                                                                                                                                                                                                                                                                                                                                                                                                                                                                                                                                                                                                                                                                                                                                                                                                                                                                                                                                                                                                                                                                                                                                                                                                                                                                                                                                                                                                                                                                                                                                                                                                                                                                                                                                                                                                                                                                                  | 25     | 124            | 121       | 55       | 0.45           |