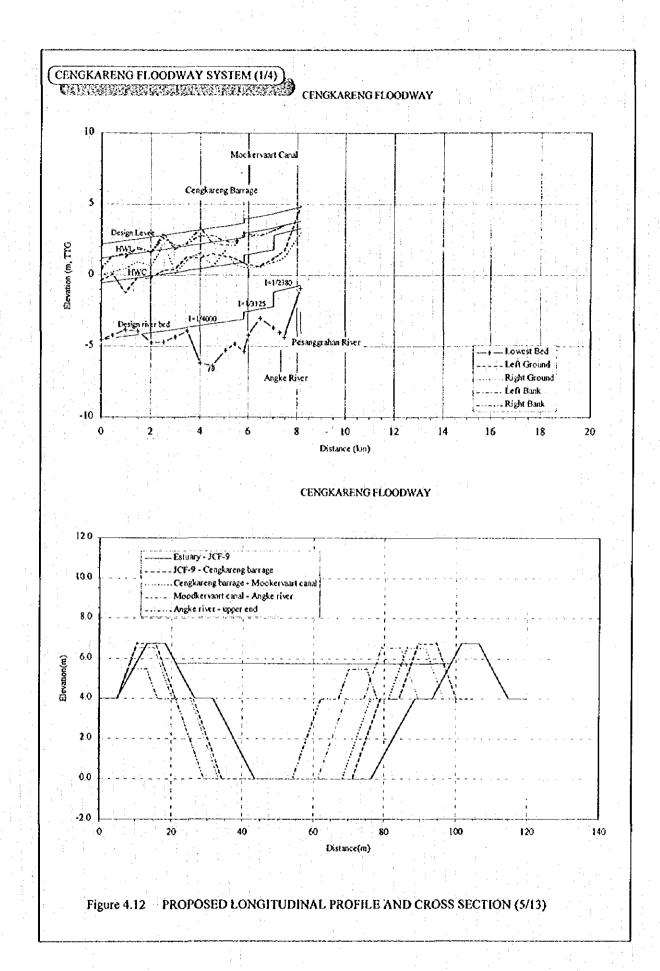

Figure 4.5 PROBABLE FLOOD RUNOFF (1/5)

()

Figure 4.5 PROBABLE FLOOD RUNOFF (3/5)

Figure 4.5 PROBABLE FLOOD RUNOFF (4/5)

F.54

Design discharge

| programment of the control of the co | The state of the s | Design | Design         | Catchment | Design   | Specific       |
|--------------------------------------------------------------------------------------------------------------------------------------------------------------------------------------------------------------------------------------------------------------------------------------------------------------------------------------------------------------------------------------------------------------------------------------------------------------------------------------------------------------------------------------------------------------------------------------------------------------------------------------------------------------------------------------------------------------------------------------------------------------------------------------------------------------------------------------------------------------------------------------------------------------------------------------------------------------------------------------------------------------------------------------------------------------------------------------------------------------------------------------------------------------------------------------------------------------------------------------------------------------------------------------------------------------------------------------------------------------------------------------------------------------------------------------------------------------------------------------------------------------------------------------------------------------------------------------------------------------------------------------------------------------------------------------------------------------------------------------------------------------------------------------------------------------------------------------------------------------------------------------------------------------------------------------------------------------------------------------------------------------------------------------------------------------------------------------------------------------------------------|--------------------------------------------------------------------------------------------------------------------------------------------------------------------------------------------------------------------------------------------------------------------------------------------------------------------------------------------------------------------------------------------------------------------------------------------------------------------------------------------------------------------------------------------------------------------------------------------------------------------------------------------------------------------------------------------------------------------------------------------------------------------------------------------------------------------------------------------------------------------------------------------------------------------------------------------------------------------------------------------------------------------------------------------------------------------------------------------------------------------------------------------------------------------------------------------------------------------------------------------------------------------------------------------------------------------------------------------------------------------------------------------------------------------------------------------------------------------------------------------------------------------------------------------------------------------------------------------------------------------------------------------------------------------------------------------------------------------------------------------------------------------------------------------------------------------------------------------------------------------------------------------------------------------------------------------------------------------------------------------------------------------------------------------------------------------------------------------------------------------------------|--------|----------------|-----------|----------|----------------|
| River system                                                                                                                                                                                                                                                                                                                                                                                                                                                                                                                                                                                                                                                                                                                                                                                                                                                                                                                                                                                                                                                                                                                                                                                                                                                                                                                                                                                                                                                                                                                                                                                                                                                                                                                                                                                                                                                                                                                                                                                                                                                                                                                   | Design control point                                                                                                                                                                                                                                                                                                                                                                                                                                                                                                                                                                                                                                                                                                                                                                                                                                                                                                                                                                                                                                                                                                                                                                                                                                                                                                                                                                                                                                                                                                                                                                                                                                                                                                                                                                                                                                                                                                                                                                                                                                                                                                           | scale  | 1-day rainfall | area      | discharg | dischareg      |
|                                                                                                                                                                                                                                                                                                                                                                                                                                                                                                                                                                                                                                                                                                                                                                                                                                                                                                                                                                                                                                                                                                                                                                                                                                                                                                                                                                                                                                                                                                                                                                                                                                                                                                                                                                                                                                                                                                                                                                                                                                                                                                                                |                                                                                                                                                                                                                                                                                                                                                                                                                                                                                                                                                                                                                                                                                                                                                                                                                                                                                                                                                                                                                                                                                                                                                                                                                                                                                                                                                                                                                                                                                                                                                                                                                                                                                                                                                                                                                                                                                                                                                                                                                                                                                                                                | (year) | (mm)           | (km²)     | (m³/s)   | $(m^3/s/km^2)$ |
| Cidurian river                                                                                                                                                                                                                                                                                                                                                                                                                                                                                                                                                                                                                                                                                                                                                                                                                                                                                                                                                                                                                                                                                                                                                                                                                                                                                                                                                                                                                                                                                                                                                                                                                                                                                                                                                                                                                                                                                                                                                                                                                                                                                                                 | parigi                                                                                                                                                                                                                                                                                                                                                                                                                                                                                                                                                                                                                                                                                                                                                                                                                                                                                                                                                                                                                                                                                                                                                                                                                                                                                                                                                                                                                                                                                                                                                                                                                                                                                                                                                                                                                                                                                                                                                                                                                                                                                                                         | 25     | 104            | 596       | 650      | 1.09           |
| Cimanceuri river                                                                                                                                                                                                                                                                                                                                                                                                                                                                                                                                                                                                                                                                                                                                                                                                                                                                                                                                                                                                                                                                                                                                                                                                                                                                                                                                                                                                                                                                                                                                                                                                                                                                                                                                                                                                                                                                                                                                                                                                                                                                                                               | Balaraja                                                                                                                                                                                                                                                                                                                                                                                                                                                                                                                                                                                                                                                                                                                                                                                                                                                                                                                                                                                                                                                                                                                                                                                                                                                                                                                                                                                                                                                                                                                                                                                                                                                                                                                                                                                                                                                                                                                                                                                                                                                                                                                       | 25     | 108            | 415       | 290      | 0.70           |
| Cirarab river                                                                                                                                                                                                                                                                                                                                                                                                                                                                                                                                                                                                                                                                                                                                                                                                                                                                                                                                                                                                                                                                                                                                                                                                                                                                                                                                                                                                                                                                                                                                                                                                                                                                                                                                                                                                                                                                                                                                                                                                                                                                                                                  | (Road bridge)                                                                                                                                                                                                                                                                                                                                                                                                                                                                                                                                                                                                                                                                                                                                                                                                                                                                                                                                                                                                                                                                                                                                                                                                                                                                                                                                                                                                                                                                                                                                                                                                                                                                                                                                                                                                                                                                                                                                                                                                                                                                                                                  | 25     | 121            | 147       | 75       | 0.51           |
| Cisadane river                                                                                                                                                                                                                                                                                                                                                                                                                                                                                                                                                                                                                                                                                                                                                                                                                                                                                                                                                                                                                                                                                                                                                                                                                                                                                                                                                                                                                                                                                                                                                                                                                                                                                                                                                                                                                                                                                                                                                                                                                                                                                                                 | Pasar Baru Weir                                                                                                                                                                                                                                                                                                                                                                                                                                                                                                                                                                                                                                                                                                                                                                                                                                                                                                                                                                                                                                                                                                                                                                                                                                                                                                                                                                                                                                                                                                                                                                                                                                                                                                                                                                                                                                                                                                                                                                                                                                                                                                                | 50     | 108            | 1,248     | 1,600    | 1.28           |
| Cengkareng Floodway system                                                                                                                                                                                                                                                                                                                                                                                                                                                                                                                                                                                                                                                                                                                                                                                                                                                                                                                                                                                                                                                                                                                                                                                                                                                                                                                                                                                                                                                                                                                                                                                                                                                                                                                                                                                                                                                                                                                                                                                                                                                                                                     | Cengkareng Weir                                                                                                                                                                                                                                                                                                                                                                                                                                                                                                                                                                                                                                                                                                                                                                                                                                                                                                                                                                                                                                                                                                                                                                                                                                                                                                                                                                                                                                                                                                                                                                                                                                                                                                                                                                                                                                                                                                                                                                                                                                                                                                                | 100    | 133            | 459       | 620      | 1.35           |
| Mookervaart Canal                                                                                                                                                                                                                                                                                                                                                                                                                                                                                                                                                                                                                                                                                                                                                                                                                                                                                                                                                                                                                                                                                                                                                                                                                                                                                                                                                                                                                                                                                                                                                                                                                                                                                                                                                                                                                                                                                                                                                                                                                                                                                                              | the conflence with Cengkareng Floodway                                                                                                                                                                                                                                                                                                                                                                                                                                                                                                                                                                                                                                                                                                                                                                                                                                                                                                                                                                                                                                                                                                                                                                                                                                                                                                                                                                                                                                                                                                                                                                                                                                                                                                                                                                                                                                                                                                                                                                                                                                                                                         | 25     | 132            | 67        | 125      | 1.87           |
| Angke river                                                                                                                                                                                                                                                                                                                                                                                                                                                                                                                                                                                                                                                                                                                                                                                                                                                                                                                                                                                                                                                                                                                                                                                                                                                                                                                                                                                                                                                                                                                                                                                                                                                                                                                                                                                                                                                                                                                                                                                                                                                                                                                    | the conflence with Cengkareng Floodway                                                                                                                                                                                                                                                                                                                                                                                                                                                                                                                                                                                                                                                                                                                                                                                                                                                                                                                                                                                                                                                                                                                                                                                                                                                                                                                                                                                                                                                                                                                                                                                                                                                                                                                                                                                                                                                                                                                                                                                                                                                                                         | 100    | 144            | 224       | 290      | 1.29           |
| Pesanggrahan river                                                                                                                                                                                                                                                                                                                                                                                                                                                                                                                                                                                                                                                                                                                                                                                                                                                                                                                                                                                                                                                                                                                                                                                                                                                                                                                                                                                                                                                                                                                                                                                                                                                                                                                                                                                                                                                                                                                                                                                                                                                                                                             | the conflence with Cengkareng Floodway                                                                                                                                                                                                                                                                                                                                                                                                                                                                                                                                                                                                                                                                                                                                                                                                                                                                                                                                                                                                                                                                                                                                                                                                                                                                                                                                                                                                                                                                                                                                                                                                                                                                                                                                                                                                                                                                                                                                                                                                                                                                                         | 100    | 152            | 137       | 290      | 2.12           |
| Grogol river                                                                                                                                                                                                                                                                                                                                                                                                                                                                                                                                                                                                                                                                                                                                                                                                                                                                                                                                                                                                                                                                                                                                                                                                                                                                                                                                                                                                                                                                                                                                                                                                                                                                                                                                                                                                                                                                                                                                                                                                                                                                                                                   | Pondok Pinang Weir                                                                                                                                                                                                                                                                                                                                                                                                                                                                                                                                                                                                                                                                                                                                                                                                                                                                                                                                                                                                                                                                                                                                                                                                                                                                                                                                                                                                                                                                                                                                                                                                                                                                                                                                                                                                                                                                                                                                                                                                                                                                                                             | 25     | 144            | 30        | 85       | 2.83           |
| Western Banjir Canal system                                                                                                                                                                                                                                                                                                                                                                                                                                                                                                                                                                                                                                                                                                                                                                                                                                                                                                                                                                                                                                                                                                                                                                                                                                                                                                                                                                                                                                                                                                                                                                                                                                                                                                                                                                                                                                                                                                                                                                                                                                                                                                    | Karet Weir                                                                                                                                                                                                                                                                                                                                                                                                                                                                                                                                                                                                                                                                                                                                                                                                                                                                                                                                                                                                                                                                                                                                                                                                                                                                                                                                                                                                                                                                                                                                                                                                                                                                                                                                                                                                                                                                                                                                                                                                                                                                                                                     | 100    | 134            | 421       | 670      | 1.59           |
| Ciliwung river                                                                                                                                                                                                                                                                                                                                                                                                                                                                                                                                                                                                                                                                                                                                                                                                                                                                                                                                                                                                                                                                                                                                                                                                                                                                                                                                                                                                                                                                                                                                                                                                                                                                                                                                                                                                                                                                                                                                                                                                                                                                                                                 | Manggrai Weir                                                                                                                                                                                                                                                                                                                                                                                                                                                                                                                                                                                                                                                                                                                                                                                                                                                                                                                                                                                                                                                                                                                                                                                                                                                                                                                                                                                                                                                                                                                                                                                                                                                                                                                                                                                                                                                                                                                                                                                                                                                                                                                  | 100    | 134            | 337       | 570      | 1.69           |
| Krukut river                                                                                                                                                                                                                                                                                                                                                                                                                                                                                                                                                                                                                                                                                                                                                                                                                                                                                                                                                                                                                                                                                                                                                                                                                                                                                                                                                                                                                                                                                                                                                                                                                                                                                                                                                                                                                                                                                                                                                                                                                                                                                                                   | Before the conflence with W.B.C.                                                                                                                                                                                                                                                                                                                                                                                                                                                                                                                                                                                                                                                                                                                                                                                                                                                                                                                                                                                                                                                                                                                                                                                                                                                                                                                                                                                                                                                                                                                                                                                                                                                                                                                                                                                                                                                                                                                                                                                                                                                                                               | 25     | 129            | 84        | 135      | 1,61           |
| Eastern Banjir Canal System                                                                                                                                                                                                                                                                                                                                                                                                                                                                                                                                                                                                                                                                                                                                                                                                                                                                                                                                                                                                                                                                                                                                                                                                                                                                                                                                                                                                                                                                                                                                                                                                                                                                                                                                                                                                                                                                                                                                                                                                                                                                                                    | After the conflence with Cikarang river                                                                                                                                                                                                                                                                                                                                                                                                                                                                                                                                                                                                                                                                                                                                                                                                                                                                                                                                                                                                                                                                                                                                                                                                                                                                                                                                                                                                                                                                                                                                                                                                                                                                                                                                                                                                                                                                                                                                                                                                                                                                                        | 100    | 145            | 207       | 370      | 1.79           |
| Cipinang river                                                                                                                                                                                                                                                                                                                                                                                                                                                                                                                                                                                                                                                                                                                                                                                                                                                                                                                                                                                                                                                                                                                                                                                                                                                                                                                                                                                                                                                                                                                                                                                                                                                                                                                                                                                                                                                                                                                                                                                                                                                                                                                 | Before the conflence with E.B.C.                                                                                                                                                                                                                                                                                                                                                                                                                                                                                                                                                                                                                                                                                                                                                                                                                                                                                                                                                                                                                                                                                                                                                                                                                                                                                                                                                                                                                                                                                                                                                                                                                                                                                                                                                                                                                                                                                                                                                                                                                                                                                               | 25     | 136            | 50.5      | 85       | 1.68           |
| Sunter river                                                                                                                                                                                                                                                                                                                                                                                                                                                                                                                                                                                                                                                                                                                                                                                                                                                                                                                                                                                                                                                                                                                                                                                                                                                                                                                                                                                                                                                                                                                                                                                                                                                                                                                                                                                                                                                                                                                                                                                                                                                                                                                   | Before the conflence with E.B.C.                                                                                                                                                                                                                                                                                                                                                                                                                                                                                                                                                                                                                                                                                                                                                                                                                                                                                                                                                                                                                                                                                                                                                                                                                                                                                                                                                                                                                                                                                                                                                                                                                                                                                                                                                                                                                                                                                                                                                                                                                                                                                               | 25     | : 131          | 73.1      | 105      | 1.44           |
| Buaran river                                                                                                                                                                                                                                                                                                                                                                                                                                                                                                                                                                                                                                                                                                                                                                                                                                                                                                                                                                                                                                                                                                                                                                                                                                                                                                                                                                                                                                                                                                                                                                                                                                                                                                                                                                                                                                                                                                                                                                                                                                                                                                                   | Before the conflence with E.B.C.                                                                                                                                                                                                                                                                                                                                                                                                                                                                                                                                                                                                                                                                                                                                                                                                                                                                                                                                                                                                                                                                                                                                                                                                                                                                                                                                                                                                                                                                                                                                                                                                                                                                                                                                                                                                                                                                                                                                                                                                                                                                                               | 25     | 158            | 13.0      | 50       | 3.85           |
| Jatikramat river                                                                                                                                                                                                                                                                                                                                                                                                                                                                                                                                                                                                                                                                                                                                                                                                                                                                                                                                                                                                                                                                                                                                                                                                                                                                                                                                                                                                                                                                                                                                                                                                                                                                                                                                                                                                                                                                                                                                                                                                                                                                                                               | Before the conflence with E.B.C.                                                                                                                                                                                                                                                                                                                                                                                                                                                                                                                                                                                                                                                                                                                                                                                                                                                                                                                                                                                                                                                                                                                                                                                                                                                                                                                                                                                                                                                                                                                                                                                                                                                                                                                                                                                                                                                                                                                                                                                                                                                                                               | 25     | 154            | 16.5      | 45       | 2.73           |
| Ckakung river                                                                                                                                                                                                                                                                                                                                                                                                                                                                                                                                                                                                                                                                                                                                                                                                                                                                                                                                                                                                                                                                                                                                                                                                                                                                                                                                                                                                                                                                                                                                                                                                                                                                                                                                                                                                                                                                                                                                                                                                                                                                                                                  | Before the conflence with E.B.C.                                                                                                                                                                                                                                                                                                                                                                                                                                                                                                                                                                                                                                                                                                                                                                                                                                                                                                                                                                                                                                                                                                                                                                                                                                                                                                                                                                                                                                                                                                                                                                                                                                                                                                                                                                                                                                                                                                                                                                                                                                                                                               | 25     | : 142          | 34.5      | 60       | 1.74           |
| CBL Floodway system                                                                                                                                                                                                                                                                                                                                                                                                                                                                                                                                                                                                                                                                                                                                                                                                                                                                                                                                                                                                                                                                                                                                                                                                                                                                                                                                                                                                                                                                                                                                                                                                                                                                                                                                                                                                                                                                                                                                                                                                                                                                                                            | After the conflence with Bekasi river                                                                                                                                                                                                                                                                                                                                                                                                                                                                                                                                                                                                                                                                                                                                                                                                                                                                                                                                                                                                                                                                                                                                                                                                                                                                                                                                                                                                                                                                                                                                                                                                                                                                                                                                                                                                                                                                                                                                                                                                                                                                                          | 50     | 112            | 877       | 780      | 0.89           |
| Bekasi river                                                                                                                                                                                                                                                                                                                                                                                                                                                                                                                                                                                                                                                                                                                                                                                                                                                                                                                                                                                                                                                                                                                                                                                                                                                                                                                                                                                                                                                                                                                                                                                                                                                                                                                                                                                                                                                                                                                                                                                                                                                                                                                   | Bekasi Weir                                                                                                                                                                                                                                                                                                                                                                                                                                                                                                                                                                                                                                                                                                                                                                                                                                                                                                                                                                                                                                                                                                                                                                                                                                                                                                                                                                                                                                                                                                                                                                                                                                                                                                                                                                                                                                                                                                                                                                                                                                                                                                                    | 50     | 122            | 389       | 590      | 1.52           |
| Cisadang river                                                                                                                                                                                                                                                                                                                                                                                                                                                                                                                                                                                                                                                                                                                                                                                                                                                                                                                                                                                                                                                                                                                                                                                                                                                                                                                                                                                                                                                                                                                                                                                                                                                                                                                                                                                                                                                                                                                                                                                                                                                                                                                 | Before the conflence with CBL Floodway                                                                                                                                                                                                                                                                                                                                                                                                                                                                                                                                                                                                                                                                                                                                                                                                                                                                                                                                                                                                                                                                                                                                                                                                                                                                                                                                                                                                                                                                                                                                                                                                                                                                                                                                                                                                                                                                                                                                                                                                                                                                                         | 25     | 122            | 135       | 130      | 0.96           |
| Cikarang river                                                                                                                                                                                                                                                                                                                                                                                                                                                                                                                                                                                                                                                                                                                                                                                                                                                                                                                                                                                                                                                                                                                                                                                                                                                                                                                                                                                                                                                                                                                                                                                                                                                                                                                                                                                                                                                                                                                                                                                                                                                                                                                 | Cikarang Weit                                                                                                                                                                                                                                                                                                                                                                                                                                                                                                                                                                                                                                                                                                                                                                                                                                                                                                                                                                                                                                                                                                                                                                                                                                                                                                                                                                                                                                                                                                                                                                                                                                                                                                                                                                                                                                                                                                                                                                                                                                                                                                                  | 25     | 116            | 216       | 210      | 0.97           |
| Cilemahabang river                                                                                                                                                                                                                                                                                                                                                                                                                                                                                                                                                                                                                                                                                                                                                                                                                                                                                                                                                                                                                                                                                                                                                                                                                                                                                                                                                                                                                                                                                                                                                                                                                                                                                                                                                                                                                                                                                                                                                                                                                                                                                                             | (Road bridge)                                                                                                                                                                                                                                                                                                                                                                                                                                                                                                                                                                                                                                                                                                                                                                                                                                                                                                                                                                                                                                                                                                                                                                                                                                                                                                                                                                                                                                                                                                                                                                                                                                                                                                                                                                                                                                                                                                                                                                                                                                                                                                                  | 25     | 124            | 121       | 55       | 0.45           |