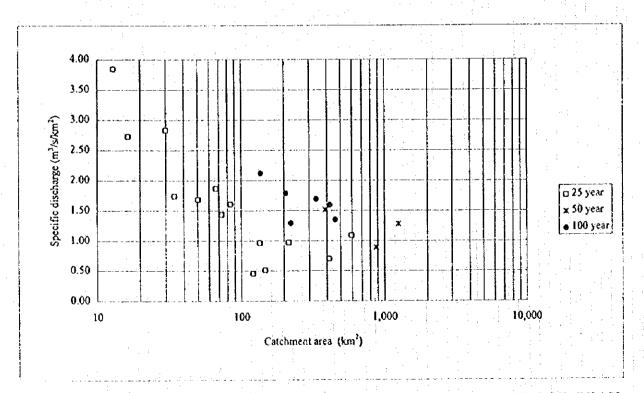

Figure 4.5 PROBABLE FLOOD RUNOFF (1/5)

()

Figure 4.5 PROBABLE FLOOD RUNOFF (3/5)

Figure 4.5 PROBABLE FLOOD RUNOFF (4/5)

F.54

Design discharge

| programment of the control of the co | The state of the s | Design | Design         | Catchment | Design   | Specific       |
|--------------------------------------------------------------------------------------------------------------------------------------------------------------------------------------------------------------------------------------------------------------------------------------------------------------------------------------------------------------------------------------------------------------------------------------------------------------------------------------------------------------------------------------------------------------------------------------------------------------------------------------------------------------------------------------------------------------------------------------------------------------------------------------------------------------------------------------------------------------------------------------------------------------------------------------------------------------------------------------------------------------------------------------------------------------------------------------------------------------------------------------------------------------------------------------------------------------------------------------------------------------------------------------------------------------------------------------------------------------------------------------------------------------------------------------------------------------------------------------------------------------------------------------------------------------------------------------------------------------------------------------------------------------------------------------------------------------------------------------------------------------------------------------------------------------------------------------------------------------------------------------------------------------------------------------------------------------------------------------------------------------------------------------------------------------------------------------------------------------------------------|--------------------------------------------------------------------------------------------------------------------------------------------------------------------------------------------------------------------------------------------------------------------------------------------------------------------------------------------------------------------------------------------------------------------------------------------------------------------------------------------------------------------------------------------------------------------------------------------------------------------------------------------------------------------------------------------------------------------------------------------------------------------------------------------------------------------------------------------------------------------------------------------------------------------------------------------------------------------------------------------------------------------------------------------------------------------------------------------------------------------------------------------------------------------------------------------------------------------------------------------------------------------------------------------------------------------------------------------------------------------------------------------------------------------------------------------------------------------------------------------------------------------------------------------------------------------------------------------------------------------------------------------------------------------------------------------------------------------------------------------------------------------------------------------------------------------------------------------------------------------------------------------------------------------------------------------------------------------------------------------------------------------------------------------------------------------------------------------------------------------------------|--------|----------------|-----------|----------|----------------|
| River system                                                                                                                                                                                                                                                                                                                                                                                                                                                                                                                                                                                                                                                                                                                                                                                                                                                                                                                                                                                                                                                                                                                                                                                                                                                                                                                                                                                                                                                                                                                                                                                                                                                                                                                                                                                                                                                                                                                                                                                                                                                                                                                   | Design control point                                                                                                                                                                                                                                                                                                                                                                                                                                                                                                                                                                                                                                                                                                                                                                                                                                                                                                                                                                                                                                                                                                                                                                                                                                                                                                                                                                                                                                                                                                                                                                                                                                                                                                                                                                                                                                                                                                                                                                                                                                                                                                           | scale  | 1-day rainfall | area      | discharg | dischareg      |
|                                                                                                                                                                                                                                                                                                                                                                                                                                                                                                                                                                                                                                                                                                                                                                                                                                                                                                                                                                                                                                                                                                                                                                                                                                                                                                                                                                                                                                                                                                                                                                                                                                                                                                                                                                                                                                                                                                                                                                                                                                                                                                                                |                                                                                                                                                                                                                                                                                                                                                                                                                                                                                                                                                                                                                                                                                                                                                                                                                                                                                                                                                                                                                                                                                                                                                                                                                                                                                                                                                                                                                                                                                                                                                                                                                                                                                                                                                                                                                                                                                                                                                                                                                                                                                                                                | (year) | (mm)           | (km²)     | (m³/s)   | $(m^3/s/km^2)$ |
| Cidurian river                                                                                                                                                                                                                                                                                                                                                                                                                                                                                                                                                                                                                                                                                                                                                                                                                                                                                                                                                                                                                                                                                                                                                                                                                                                                                                                                                                                                                                                                                                                                                                                                                                                                                                                                                                                                                                                                                                                                                                                                                                                                                                                 | parigi                                                                                                                                                                                                                                                                                                                                                                                                                                                                                                                                                                                                                                                                                                                                                                                                                                                                                                                                                                                                                                                                                                                                                                                                                                                                                                                                                                                                                                                                                                                                                                                                                                                                                                                                                                                                                                                                                                                                                                                                                                                                                                                         | 25     | 104            | 596       | 650      | 1.09           |
| Cimanceuri river                                                                                                                                                                                                                                                                                                                                                                                                                                                                                                                                                                                                                                                                                                                                                                                                                                                                                                                                                                                                                                                                                                                                                                                                                                                                                                                                                                                                                                                                                                                                                                                                                                                                                                                                                                                                                                                                                                                                                                                                                                                                                                               | Balaraja                                                                                                                                                                                                                                                                                                                                                                                                                                                                                                                                                                                                                                                                                                                                                                                                                                                                                                                                                                                                                                                                                                                                                                                                                                                                                                                                                                                                                                                                                                                                                                                                                                                                                                                                                                                                                                                                                                                                                                                                                                                                                                                       | 25     | 108            | 415       | 290      | 0.70           |
| Cirarab river                                                                                                                                                                                                                                                                                                                                                                                                                                                                                                                                                                                                                                                                                                                                                                                                                                                                                                                                                                                                                                                                                                                                                                                                                                                                                                                                                                                                                                                                                                                                                                                                                                                                                                                                                                                                                                                                                                                                                                                                                                                                                                                  | (Road bridge)                                                                                                                                                                                                                                                                                                                                                                                                                                                                                                                                                                                                                                                                                                                                                                                                                                                                                                                                                                                                                                                                                                                                                                                                                                                                                                                                                                                                                                                                                                                                                                                                                                                                                                                                                                                                                                                                                                                                                                                                                                                                                                                  | 25     | 121            | 147       | 75       | 0.51           |
| Cisadane river                                                                                                                                                                                                                                                                                                                                                                                                                                                                                                                                                                                                                                                                                                                                                                                                                                                                                                                                                                                                                                                                                                                                                                                                                                                                                                                                                                                                                                                                                                                                                                                                                                                                                                                                                                                                                                                                                                                                                                                                                                                                                                                 | Pasar Baru Weir                                                                                                                                                                                                                                                                                                                                                                                                                                                                                                                                                                                                                                                                                                                                                                                                                                                                                                                                                                                                                                                                                                                                                                                                                                                                                                                                                                                                                                                                                                                                                                                                                                                                                                                                                                                                                                                                                                                                                                                                                                                                                                                | 50     | 108            | 1,248     | 1,600    | 1.28           |
| Cengkareng Floodway system                                                                                                                                                                                                                                                                                                                                                                                                                                                                                                                                                                                                                                                                                                                                                                                                                                                                                                                                                                                                                                                                                                                                                                                                                                                                                                                                                                                                                                                                                                                                                                                                                                                                                                                                                                                                                                                                                                                                                                                                                                                                                                     | Cengkareng Weir                                                                                                                                                                                                                                                                                                                                                                                                                                                                                                                                                                                                                                                                                                                                                                                                                                                                                                                                                                                                                                                                                                                                                                                                                                                                                                                                                                                                                                                                                                                                                                                                                                                                                                                                                                                                                                                                                                                                                                                                                                                                                                                | 100    | 133            | 459       | 620      | 1.35           |
| Mookervaart Canal                                                                                                                                                                                                                                                                                                                                                                                                                                                                                                                                                                                                                                                                                                                                                                                                                                                                                                                                                                                                                                                                                                                                                                                                                                                                                                                                                                                                                                                                                                                                                                                                                                                                                                                                                                                                                                                                                                                                                                                                                                                                                                              | the conflence with Cengkareng Floodway                                                                                                                                                                                                                                                                                                                                                                                                                                                                                                                                                                                                                                                                                                                                                                                                                                                                                                                                                                                                                                                                                                                                                                                                                                                                                                                                                                                                                                                                                                                                                                                                                                                                                                                                                                                                                                                                                                                                                                                                                                                                                         | 25     | 132            | 67        | 125      | 1.87           |
| Angke river                                                                                                                                                                                                                                                                                                                                                                                                                                                                                                                                                                                                                                                                                                                                                                                                                                                                                                                                                                                                                                                                                                                                                                                                                                                                                                                                                                                                                                                                                                                                                                                                                                                                                                                                                                                                                                                                                                                                                                                                                                                                                                                    | the conflence with Cengkareng Floodway                                                                                                                                                                                                                                                                                                                                                                                                                                                                                                                                                                                                                                                                                                                                                                                                                                                                                                                                                                                                                                                                                                                                                                                                                                                                                                                                                                                                                                                                                                                                                                                                                                                                                                                                                                                                                                                                                                                                                                                                                                                                                         | 100    | 144            | 224       | 290      | 1.29           |
| Pesanggrahan river                                                                                                                                                                                                                                                                                                                                                                                                                                                                                                                                                                                                                                                                                                                                                                                                                                                                                                                                                                                                                                                                                                                                                                                                                                                                                                                                                                                                                                                                                                                                                                                                                                                                                                                                                                                                                                                                                                                                                                                                                                                                                                             | the conflence with Cengkareng Floodway                                                                                                                                                                                                                                                                                                                                                                                                                                                                                                                                                                                                                                                                                                                                                                                                                                                                                                                                                                                                                                                                                                                                                                                                                                                                                                                                                                                                                                                                                                                                                                                                                                                                                                                                                                                                                                                                                                                                                                                                                                                                                         | 100    | 152            | 137       | 290      | 2.12           |
| Grogol river                                                                                                                                                                                                                                                                                                                                                                                                                                                                                                                                                                                                                                                                                                                                                                                                                                                                                                                                                                                                                                                                                                                                                                                                                                                                                                                                                                                                                                                                                                                                                                                                                                                                                                                                                                                                                                                                                                                                                                                                                                                                                                                   | Pondok Pinang Weir                                                                                                                                                                                                                                                                                                                                                                                                                                                                                                                                                                                                                                                                                                                                                                                                                                                                                                                                                                                                                                                                                                                                                                                                                                                                                                                                                                                                                                                                                                                                                                                                                                                                                                                                                                                                                                                                                                                                                                                                                                                                                                             | 25     | 144            | 30        | 85       | 2.83           |
| Western Banjir Canal system                                                                                                                                                                                                                                                                                                                                                                                                                                                                                                                                                                                                                                                                                                                                                                                                                                                                                                                                                                                                                                                                                                                                                                                                                                                                                                                                                                                                                                                                                                                                                                                                                                                                                                                                                                                                                                                                                                                                                                                                                                                                                                    | Karet Weir                                                                                                                                                                                                                                                                                                                                                                                                                                                                                                                                                                                                                                                                                                                                                                                                                                                                                                                                                                                                                                                                                                                                                                                                                                                                                                                                                                                                                                                                                                                                                                                                                                                                                                                                                                                                                                                                                                                                                                                                                                                                                                                     | 100    | 134            | 421       | 670      | 1.59           |
| Ciliwung river                                                                                                                                                                                                                                                                                                                                                                                                                                                                                                                                                                                                                                                                                                                                                                                                                                                                                                                                                                                                                                                                                                                                                                                                                                                                                                                                                                                                                                                                                                                                                                                                                                                                                                                                                                                                                                                                                                                                                                                                                                                                                                                 | Manggrai Weir                                                                                                                                                                                                                                                                                                                                                                                                                                                                                                                                                                                                                                                                                                                                                                                                                                                                                                                                                                                                                                                                                                                                                                                                                                                                                                                                                                                                                                                                                                                                                                                                                                                                                                                                                                                                                                                                                                                                                                                                                                                                                                                  | 100    | 134            | 337       | 570      | 1.69           |
| Krukut river                                                                                                                                                                                                                                                                                                                                                                                                                                                                                                                                                                                                                                                                                                                                                                                                                                                                                                                                                                                                                                                                                                                                                                                                                                                                                                                                                                                                                                                                                                                                                                                                                                                                                                                                                                                                                                                                                                                                                                                                                                                                                                                   | Before the conflence with W.B.C.                                                                                                                                                                                                                                                                                                                                                                                                                                                                                                                                                                                                                                                                                                                                                                                                                                                                                                                                                                                                                                                                                                                                                                                                                                                                                                                                                                                                                                                                                                                                                                                                                                                                                                                                                                                                                                                                                                                                                                                                                                                                                               | 25     | 129            | 84        | 135      | 1,61           |
| Eastern Banjir Canal System                                                                                                                                                                                                                                                                                                                                                                                                                                                                                                                                                                                                                                                                                                                                                                                                                                                                                                                                                                                                                                                                                                                                                                                                                                                                                                                                                                                                                                                                                                                                                                                                                                                                                                                                                                                                                                                                                                                                                                                                                                                                                                    | After the conflence with Cikarang river                                                                                                                                                                                                                                                                                                                                                                                                                                                                                                                                                                                                                                                                                                                                                                                                                                                                                                                                                                                                                                                                                                                                                                                                                                                                                                                                                                                                                                                                                                                                                                                                                                                                                                                                                                                                                                                                                                                                                                                                                                                                                        | 100    | 145            | 207       | 370      | 1.79           |
| Cipinang river                                                                                                                                                                                                                                                                                                                                                                                                                                                                                                                                                                                                                                                                                                                                                                                                                                                                                                                                                                                                                                                                                                                                                                                                                                                                                                                                                                                                                                                                                                                                                                                                                                                                                                                                                                                                                                                                                                                                                                                                                                                                                                                 | Before the conflence with E.B.C.                                                                                                                                                                                                                                                                                                                                                                                                                                                                                                                                                                                                                                                                                                                                                                                                                                                                                                                                                                                                                                                                                                                                                                                                                                                                                                                                                                                                                                                                                                                                                                                                                                                                                                                                                                                                                                                                                                                                                                                                                                                                                               | 25     | 136            | 50.5      | 85       | 1.68           |
| Sunter river                                                                                                                                                                                                                                                                                                                                                                                                                                                                                                                                                                                                                                                                                                                                                                                                                                                                                                                                                                                                                                                                                                                                                                                                                                                                                                                                                                                                                                                                                                                                                                                                                                                                                                                                                                                                                                                                                                                                                                                                                                                                                                                   | Before the conflence with E.B.C.                                                                                                                                                                                                                                                                                                                                                                                                                                                                                                                                                                                                                                                                                                                                                                                                                                                                                                                                                                                                                                                                                                                                                                                                                                                                                                                                                                                                                                                                                                                                                                                                                                                                                                                                                                                                                                                                                                                                                                                                                                                                                               | 25     | : 131          | 73.1      | 105      | 1.44           |
| Buaran river                                                                                                                                                                                                                                                                                                                                                                                                                                                                                                                                                                                                                                                                                                                                                                                                                                                                                                                                                                                                                                                                                                                                                                                                                                                                                                                                                                                                                                                                                                                                                                                                                                                                                                                                                                                                                                                                                                                                                                                                                                                                                                                   | Before the conflence with E.B.C.                                                                                                                                                                                                                                                                                                                                                                                                                                                                                                                                                                                                                                                                                                                                                                                                                                                                                                                                                                                                                                                                                                                                                                                                                                                                                                                                                                                                                                                                                                                                                                                                                                                                                                                                                                                                                                                                                                                                                                                                                                                                                               | 25     | 158            | 13.0      | 50       | 3.85           |
| Jatikramat river                                                                                                                                                                                                                                                                                                                                                                                                                                                                                                                                                                                                                                                                                                                                                                                                                                                                                                                                                                                                                                                                                                                                                                                                                                                                                                                                                                                                                                                                                                                                                                                                                                                                                                                                                                                                                                                                                                                                                                                                                                                                                                               | Before the conflence with E.B.C.                                                                                                                                                                                                                                                                                                                                                                                                                                                                                                                                                                                                                                                                                                                                                                                                                                                                                                                                                                                                                                                                                                                                                                                                                                                                                                                                                                                                                                                                                                                                                                                                                                                                                                                                                                                                                                                                                                                                                                                                                                                                                               | 25     | 154            | 16.5      | 45       | 2.73           |
| Ckakung river                                                                                                                                                                                                                                                                                                                                                                                                                                                                                                                                                                                                                                                                                                                                                                                                                                                                                                                                                                                                                                                                                                                                                                                                                                                                                                                                                                                                                                                                                                                                                                                                                                                                                                                                                                                                                                                                                                                                                                                                                                                                                                                  | Before the conflence with E.B.C.                                                                                                                                                                                                                                                                                                                                                                                                                                                                                                                                                                                                                                                                                                                                                                                                                                                                                                                                                                                                                                                                                                                                                                                                                                                                                                                                                                                                                                                                                                                                                                                                                                                                                                                                                                                                                                                                                                                                                                                                                                                                                               | 25     | : 142          | 34.5      | 60       | 1.74           |
| CBL Floodway system                                                                                                                                                                                                                                                                                                                                                                                                                                                                                                                                                                                                                                                                                                                                                                                                                                                                                                                                                                                                                                                                                                                                                                                                                                                                                                                                                                                                                                                                                                                                                                                                                                                                                                                                                                                                                                                                                                                                                                                                                                                                                                            | After the conflence with Bekasi river                                                                                                                                                                                                                                                                                                                                                                                                                                                                                                                                                                                                                                                                                                                                                                                                                                                                                                                                                                                                                                                                                                                                                                                                                                                                                                                                                                                                                                                                                                                                                                                                                                                                                                                                                                                                                                                                                                                                                                                                                                                                                          | 50     | 112            | 877       | 780      | 0.89           |
| Bekasi river                                                                                                                                                                                                                                                                                                                                                                                                                                                                                                                                                                                                                                                                                                                                                                                                                                                                                                                                                                                                                                                                                                                                                                                                                                                                                                                                                                                                                                                                                                                                                                                                                                                                                                                                                                                                                                                                                                                                                                                                                                                                                                                   | Bekasi Weir                                                                                                                                                                                                                                                                                                                                                                                                                                                                                                                                                                                                                                                                                                                                                                                                                                                                                                                                                                                                                                                                                                                                                                                                                                                                                                                                                                                                                                                                                                                                                                                                                                                                                                                                                                                                                                                                                                                                                                                                                                                                                                                    | 50     | 122            | 389       | 590      | 1.52           |
| Cisadang river                                                                                                                                                                                                                                                                                                                                                                                                                                                                                                                                                                                                                                                                                                                                                                                                                                                                                                                                                                                                                                                                                                                                                                                                                                                                                                                                                                                                                                                                                                                                                                                                                                                                                                                                                                                                                                                                                                                                                                                                                                                                                                                 | Before the conflence with CBL Floodway                                                                                                                                                                                                                                                                                                                                                                                                                                                                                                                                                                                                                                                                                                                                                                                                                                                                                                                                                                                                                                                                                                                                                                                                                                                                                                                                                                                                                                                                                                                                                                                                                                                                                                                                                                                                                                                                                                                                                                                                                                                                                         | 25     | 122            | 135       | 130      | 0.96           |
| Cikarang river                                                                                                                                                                                                                                                                                                                                                                                                                                                                                                                                                                                                                                                                                                                                                                                                                                                                                                                                                                                                                                                                                                                                                                                                                                                                                                                                                                                                                                                                                                                                                                                                                                                                                                                                                                                                                                                                                                                                                                                                                                                                                                                 | Cikarang Weit                                                                                                                                                                                                                                                                                                                                                                                                                                                                                                                                                                                                                                                                                                                                                                                                                                                                                                                                                                                                                                                                                                                                                                                                                                                                                                                                                                                                                                                                                                                                                                                                                                                                                                                                                                                                                                                                                                                                                                                                                                                                                                                  | 25     | 116            | 216       | 210      | 0.97           |
| Cilemahabang river                                                                                                                                                                                                                                                                                                                                                                                                                                                                                                                                                                                                                                                                                                                                                                                                                                                                                                                                                                                                                                                                                                                                                                                                                                                                                                                                                                                                                                                                                                                                                                                                                                                                                                                                                                                                                                                                                                                                                                                                                                                                                                             | (Road bridge)                                                                                                                                                                                                                                                                                                                                                                                                                                                                                                                                                                                                                                                                                                                                                                                                                                                                                                                                                                                                                                                                                                                                                                                                                                                                                                                                                                                                                                                                                                                                                                                                                                                                                                                                                                                                                                                                                                                                                                                                                                                                                                                  | 25     | 124            | 121       | 55       | 0.45           |