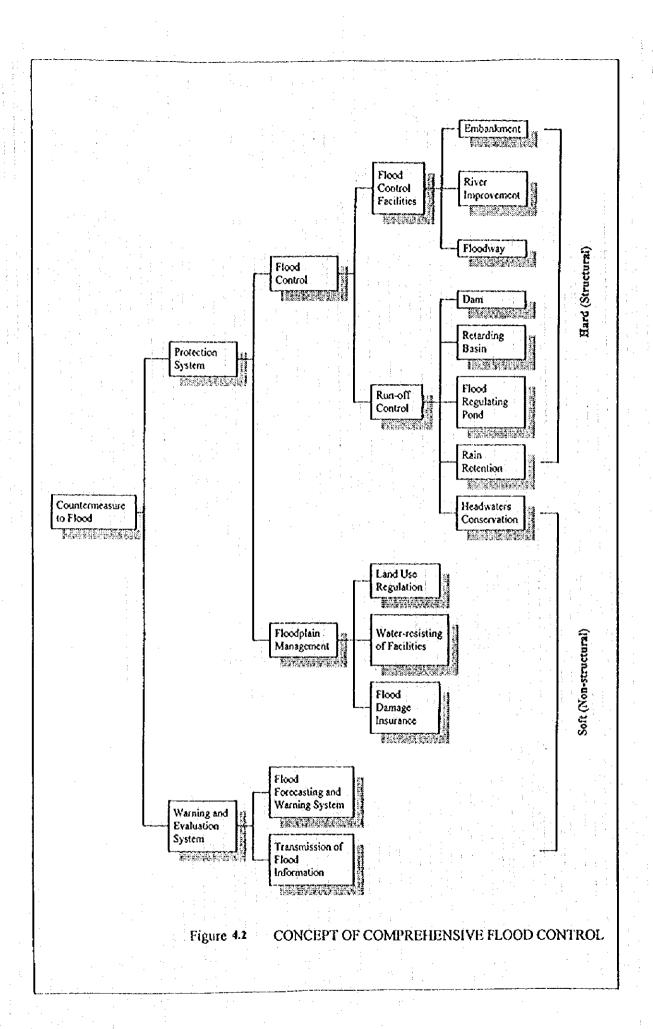

Figure 4.5 PROBABLE FLOOD RUNOFF (1/5)







()

Figure 4.5 PROBABLE FLOOD RUNOFF (3/5)



Figure 4.5 PROBABLE FLOOD RUNOFF (4/5)



F.54

Design discharge

| programment of the control of the co | The state of the s | Design | Design         | Catchment | Design   | Specific       |
|-------------------------------------------------------------------------------------------------------------------------------------------------------------------------------------------------------------------------------------------------------------------------------------------------------------------------------------------------------------------------------------------------------------------------------------------------------------------------------------------------------------------------