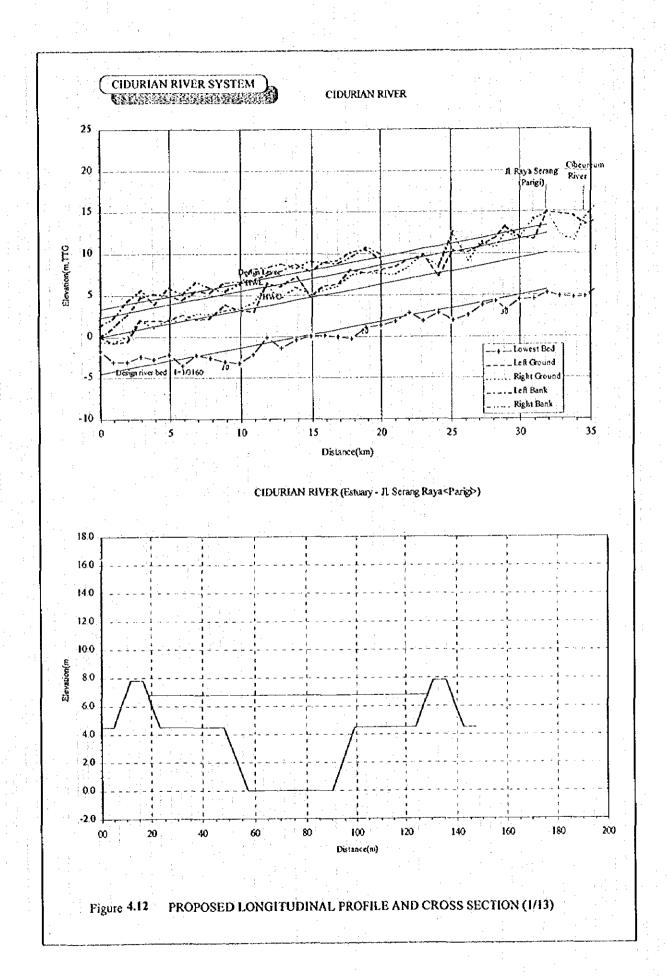

Figure 4.5 PROBABLE FLOOD RUNOFF (1/5)

()

Figure 4.5 PROBABLE FLOOD RUNOFF (3/5)

Figure 4.5 PROBABLE FLOOD RUNOFF (4/5)

F.54

Design discharge

| programment of the control of the co | The state of the s | Design | Design         | Catchment | Design   | Specific       |
|--------------------------------------------------------------------------------------------------------------------------------------------------------------------------------------------------------------------------------------------------------------------------------------------------------------------------------------------------------------------------------------------------------------------------------------------------------------------------------------------------------------------------------------------------------------------------------------------------------------------------------------------------------------------------------------------------------------------------------------------------------------------------------------------------------------------------------------------------------------------------------------------------------------------------------------------------------------------------------------------------------------------------------------------------------------------------------------------------------------------------------------------------------------------------------------------------------------------------------------------------------------------------------------------------------------------------------------------------------------------------------------------------------------------------------------------------------------------------------------------------------------------------------------------------------------------------------------------------------------------------------------------------------------------------------------------------------------------------------------------------------------------------------------------------------------------------------------------------------------------------------------------------------------------------------------------------------------------------------------------------------------------------------------------------------------------------------------------------------------------------------|--------------------------------------------------------------------------------------------------------------------------------------------------------------------------------------------------------------------------------------------------------------------------------------------------------------------------------------------------------------------------------------------------------------------------------------------------------------------------------------------------------------------------------------------------------------------------------------------------------------------------------------------------------------------------------------------------------------------------------------------------------------------------------------------------------------------------------------------------------------------------------------------------------------------------------------------------------------------------------------------------------------------------------------------------------------------------------------------------------------------------------------------------------------------------------------------------------------------------------------------------------------------------------------------------------------------------------------------------------------------------------------------------------------------------------------------------------------------------------------------------------------------------------------------------------------------------------------------------------------------------------------------------------------------------------------------------------------------------------------------------------------------------------------------------------------------------------------------------------------------------------------------------------------------------------------------------------------------------------------------------------------------------------------------------------------------------------------------------------------------------------|--------|----------------|-----------|----------|----------------|
| River system                                                                                                                                                                                                                                                                                                                                                                                                                                                                                                                                                                                                                                                                                                                                                                                                                                                                                                                                                                                                                                                                                                                                                                                                                                                                                                                                                                                                                                                                                                                                                                                                                                                                                                                                                                                                                                                                                                                                                                                                                                                                                                                   | Design control point                                                                                                                                                                                                                                                                                                                                                                                                                                                                                                                                                                                                                                                                                                                                                                                                                                                                                                                                                                                                                                                                                                                                                                                                                                                                                                                                                                                                                                                                                                                                                                                                                                                                                                                                                                                                                                                                                                                                                                                                                                                                                                           | scale  | 1-day rainfall | area      | discharg | dischareg      |
|                                                                                                                                                                                                                                                                                                                                                                                                                                                                                                                                                                                                                                                                                                                                                                                                                                                                                                                                                                                                                                                                                                                                                                                                                                                                                                                                                                                                                                                                                                                                                                                                                                                                                                                                                                                                                                                                                                                                                                                                                                                                                                                                |                                                                                                                                                                                                                                                                                                                                                                                                                                                                                                                                                                                                                                                                                                                                                                                                                                                                                                                                                                                                                                                                                                                                                                                                                                                                                                                                                                                                                                                                                                                                                                                                                                                                                                                                                                                                                                                                                                                                                                                                                                                                                                                                | (year) | (mm)           | (km²)     | (m³/s)   | $(m^3/s/km^2)$ |
| Cidurian river                                                                                                                                                                                                                                                                                                                                                                                                                                                                                                                                                                                                                                                                                                                                                                                                                                                                                                                                                                                                                                                                                                                                                                                                                                                                                                                                                                                                                                                                                                                                                                                                                                                                                                                                                                                                                                                                                                                                                                                                                                                                                                                 | parigi                                                                                                                                                                                                                                                                                                                                                                                                                                                                                                                                                                                                                                                                                                                                                                                                                                                                                                                                                                                                                                                                                                                                                                                                                                                                                                                                                                                                                                                                                                                                                                                                                                                                                                                                                                                                                                                                                                                                                                                                                                                                                                                         | 25     | 104            | 596       | 650      | 1.09           |
| Cimanceuri river                                                                                                                                                                                                                                                                                                                                                                                                                                                                                                                                                                                                                                                                                                                                                                                                                                                                                                                                                                                                                                                                                                                                                                                                                                                                                                                                                                                                                                                                                                                                                                                                                                                                                                                                                                                                                                                                                                                                                                                                                                                                                                               | Balaraja                                                                                                                                                                                                                                                                                                                                                                                                                                                                                                                                                                                                                                                                                                                                                                                                                                                                                                                                                                                                                                                                                                                                                                                                                                                                                                                                                                                                                                                                                                                                                                                                                                                                                                                                                                                                                                                                                                                                                                                                                                                                                                                       | 25     | 108            | 415       | 290      | 0.70           |
| Cirarab river                                                                                                                                                                                                                                                                                                                                                                                                                                                                                                                                                                                                                                                                                                                                                                                                                                                                                                                                                                                                                                                                                                                                                                                                                                                                                                                                                                                                                                                                                                                                                                                                                                                                                                                                                                                                                                                                                                                                                                                                                                                                                                                  | (Road bridge)                                                                                                                                                                                                                                                                                                                                                                                                                                                                                                                                                                                                                                                                                                                                                                                                                                                                                                                                                                                                                                                                                                                                                                                                                                                                                                                                                                                                                                                                                                                                                                                                                                                                                                                                                                                                                                                                                                                                                                                                                                                                                                                  | 25     | 121            | 147       | 75       | 0.51           |
| Cisadane river                                                                                                                                                                                                                                                                                                                                                                                                                                                                                                                                                                                                                                                                                                                                                                                                                                                                                                                                                                                                                                                                                                                                                                                                                                                                                                                                                                                                                                                                                                                                                                                                                                                                                                                                                                                                                                                                                                                                                                                                                                                                                                                 | Pasar Baru Weir                                                                                                                                                                                                                                                                                                                                                                                                                                                                                                                                                                                                                                                                                                                                                                                                                                                                                                                                                                                                                                                                                                                                                                                                                                                                                                                                                                                                                                                                                                                                                                                                                                                                                                                                                                                                                                                                                                                                                                                                                                                                                                                | 50     | 108            | 1,248     | 1,600    | 1.28           |
| Cengkareng Floodway system                                                                                                                                                                                                                                                                                                                                                                                                                                                                                                                                                                                                                                                                                                                                                                                                                                                                                                                                                                                                                                                                                                                                                                                                                                                                                                                                                                                                                                                                                                                                                                                                                                                                                                                                                                                                                                                                                                                                                                                                                                                                                                     | Cengkareng Weir                                                                                                                                                                                                                                                                                                                                                                                                                                                                                                                                                                                                                                                                                                                                                                                                                                                                                                                                                                                                                                                                                                                                                                                                                                                                                                                                                                                                                                                                                                                                                                                                                                                                                                                                                                                                                                                                                                                                                                                                                                                                                                                | 100    | 133            | 459       | 620      | 1.35           |
| Mookervaart Canal                                                                                                                                                                                                                                                                                                                                                                                                                                                                                                                                                                                                                                                                                                                                                                                                                                                                                                                                                                                                                                                                                                                                                                                                                                                                                                                                                                                                                                                                                                                                                                                                                                                                                                                                                                                                                                                                                                                                                                                                                                                                                                              | the conflence with Cengkareng Floodway                                                                                                                                                                                                                                                                                                                                                                                                                                                                                                                                                                                                                                                                                                                                                                                                                                                                                                                                                                                                                                                                                                                                                                                                                                                                                                                                                                                                                                                                                                                                                                                                                                                                                                                                                                                                                                                                                                                                                                                                                                                                                         | 25     | 132            | 67        | 125      | 1.87           |
| Angke river                                                                                                                                                                                                                                                                                                                                                                                                                                                                                                                                                                                                                                                                                                                                                                                                                                                                                                                                                                                                                                                                                                                                                                                                                                                                                                                                                                                                                                                                                                                                                                                                                                                                                                                                                                                                                                                                                                                                                                                                                                                                                                                    | the conflence with Cengkareng Floodway                                                                                                                                                                                                                                                                                                                                                                                                                                                                                                                                                                                                                                                                                                                                                                                                                                                                                                                                                                                                                                                                                                                                                                                                                                                                                                                                                                                                                                                                                                                                                                                                                                                                                                                                                                                                                                                                                                                                                                                                                                                                                         | 100    | 144            | 224       | 290      | 1.29           |
| Pesanggrahan river                                                                                                                                                                                                                                                                                                                                                                                                                                                                                                                                                                                                                                                                                                                                                                                                                                                                                                                                                                                                                                                                                                                                                                                                                                                                                                                                                                                                                                                                                                                                                                                                                                                                                                                                                                                                                                                                                                                                                                                                                                                                                                             | the conflence with Cengkareng Floodway                                                                                                                                                                                                                                                                                                                                                                                                                                                                                                                                                                                                                                                                                                                                                                                                                                                                                                                                                                                                                                                                                                                                                                                                                                                                                                                                                                                                                                                                                                                                                                                                                                                                                                                                                                                                                                                                                                                                                                                                                                                                                         | 100    | 152            | 137       | 290      | 2.12           |
| Grogol river                                                                                                                                                                                                                                                                                                                                                                                                                                                                                                                                                                                                                                                                                                                                                                                                                                                                                                                                                                                                                                                                                                                                                                                                                                                                                                                                                                                                                                                                                                                                                                                                                                                                                                                                                                                                                                                                                                                                                                                                                                                                                                                   | Pondok Pinang Weir                                                                                                                                                                                                                                                                                                                                                                                                                                                                                                                                                                                                                                                                                                                                                                                                                                                                                                                                                                                                                                                                                                                                                                                                                                                                                                                                                                                                                                                                                                                                                                                                                                                                                                                                                                                                                                                                                                                                                                                                                                                                                                             | 25     | 144            | 30        | 85       | 2.83           |
| Western Banjir Canal system                                                                                                                                                                                                                                                                                                                                                                                                                                                                                                                                                                                                                                                                                                                                                                                                                                                                                                                                                                                                                                                                                                                                                                                                                                                                                                                                                                                                                                                                                                                                                                                                                                                                                                                                                                                                                                                                                                                                                                                                                                                                                                    | Karet Weir                                                                                                                                                                                                                                                                                                                                                                                                                                                                                                                                                                                                                                                                                                                                                                                                                                                                                                                                                                                                                                                                                                                                                                                                                                                                                                                                                                                                                                                                                                                                                                                                                                                                                                                                                                                                                                                                                                                                                                                                                                                                                                                     | 100    | 134            | 421       | 670      | 1.59           |
| Ciliwung river                                                                                                                                                                                                                                                                                                                                                                                                                                                                                                                                                                                                                                                                                                                                                                                                                                                                                                                                                                                                                                                                                                                                                                                                                                                                                                                                                                                                                                                                                                                                                                                                                                                                                                                                                                                                                                                                                                                                                                                                                                                                                                                 | Manggrai Weir                                                                                                                                                                                                                                                                                                                                                                                                                                                                                                                                                                                                                                                                                                                                                                                                                                                                                                                                                                                                                                                                                                                                                                                                                                                                                                                                                                                                                                                                                                                                                                                                                                                                                                                                                                                                                                                                                                                                                                                                                                                                                                                  | 100    | 134            | 337       | 570      | 1.69           |
| Krukut river                                                                                                                                                                                                                                                                                                                                                                                                                                                                                                                                                                                                                                                                                                                                                                                                                                                                                                                                                                                                                                                                                                                                                                                                                                                                                                                                                                                                                                                                                                                                                                                                                                                                                                                                                                                                                                                                                                                                                                                                                                                                                                                   | Before the conflence with W.B.C.                                                                                                                                                                                                                                                                                                                                                                                                                                                                                                                                                                                                                                                                                                                                                                                                                                                                                                                                                                                                                                                                                                                                                                                                                                                                                                                                                                                                                                                                                                                                                                                                                                                                                                                                                                                                                                                                                                                                                                                                                                                                                               | 25     | 129            | 84        | 135      | 1,61           |
| Eastern Banjir Canal System                                                                                                                                                                                                                                                                                                                                                                                                                                                                                                                                                                                                                                                                                                                                                                                                                                                                                                                                                                                                                                                                                                                                                                                                                                                                                                                                                                                                                                                                                                                                                                                                                                                                                                                                                                                                                                                                                                                                                                                                                                                                                                    | After the conflence with Cikarang river                                                                                                                                                                                                                                                                                                                                                                                                                                                                                                                                                                                                                                                                                                                                                                                                                                                                                                                                                                                                                                                                                                                                                                                                                                                                                                                                                                                                                                                                                                                                                                                                                                                                                                                                                                                                                                                                                                                                                                                                                                                                                        | 100    | 145            | 207       | 370      | 1.79           |
| Cipinang river                                                                                                                                                                                                                                                                                                                                                                                                                                                                                                                                                                                                                                                                                                                                                                                                                                                                                                                                                                                                                                                                                                                                                                                                                                                                                                                                                                                                                                                                                                                                                                                                                                                                                                                                                                                                                                                                                                                                                                                                                                                                                                                 | Before the conflence with E.B.C.                                                                                                                                                                                                                                                                                                                                                                                                                                                                                                                                                                                                                                                                                                                                                                                                                                                                                                                                                                                                                                                                                                                                                                                                                                                                                                                                                                                                                                                                                                                                                                                                                                                                                                                                                                                                                                                                                                                                                                                                                                                                                               | 25     | 136            | 50.5      | 85       | 1.68           |
| Sunter river                                                                                                                                                                                                                                                                                                                                                                                                                                                                                                                                                                                                                                                                                                                                                                                                                                                                                                                                                                                                                                                                                                                                                                                                                                                                                                                                                                                                                                                                                                                                                                                                                                                                                                                                                                                                                                                                                                                                                                                                                                                                                                                   | Before the conflence with E.B.C.                                                                                                                                                                                                                                                                                                                                                                                                                                                                                                                                                                                                                                                                                                                                                                                                                                                                                                                                                                                                                                                                                                                                                                                                                                                                                                                                                                                                                                                                                                                                                                                                                                                                                                                                                                                                                                                                                                                                                                                                                                                                                               | 25     | : 131          | 73.1      | 105      | 1.44           |
| Buaran river                                                                                                                                                                                                                                                                                                                                                                                                                                                                                                                                                                                                                                                                                                                                                                                                                                                                                                                                                                                                                                                                                                                                                                                                                                                                                                                                                                                                                                                                                                                                                                                                                                                                                                                                                                                                                                                                                                                                                                                                                                                                                                                   | Before the conflence with E.B.C.                                                                                                                                                                                                                                                                                                                                                                                                                                                                                                                                                                                                                                                                                                                                                                                                                                                                                                                                                                                                                                                                                                                                                                                                                                                                                                                                                                                                                                                                                                                                                                                                                                                                                                                                                                                                                                                                                                                                                                                                                                                                                               | 25     | 158            | 13.0      | 50       | 3.85           |
| Jatikramat river                                                                                                                                                                                                                                                                                                                                                                                                                                                                                                                                                                                                                                                                                                                                                                                                                                                                                                                                                                                                                                                                                                                                                                                                                                                                                                                                                                                                                                                                                                                                                                                                                                                                                                                                                                                                                                                                                                                                                                                                                                                                                                               | Before the conflence with E.B.C.                                                                                                                                                                                                                                                                                                                                                                                                                                                                                                                                                                                                                                                                                                                                                                                                                                                                                                                                                                                                                                                                                                                                                                                                                                                                                                                                                                                                                                                                                                                                                                                                                                                                                                                                                                                                                                                                                                                                                                                                                                                                                               | 25     | 154            | 16.5      | 45       | 2.73           |
| Ckakung river                                                                                                                                                                                                                                                                                                                                                                                                                                                                                                                                                                                                                                                                                                                                                                                                                                                                                                                                                                                                                                                                                                                                                                                                                                                                                                                                                                                                                                                                                                                                                                                                                                                                                                                                                                                                                                                                                                                                                                                                                                                                                                                  | Before the conflence with E.B.C.                                                                                                                                                                                                                                                                                                                                                                                                                                                                                                                                                                                                                                                                                                                                                                                                                                                                                                                                                                                                                                                                                                                                                                                                                                                                                                                                                                                                                                                                                                                                                                                                                                                                                                                                                                                                                                                                                                                                                                                                                                                                                               | 25     | : 142          | 34.5      | 60       | 1.74           |
| CBL Floodway system                                                                                                                                                                                                                                                                                                                                                                                                                                                                                                                                                                                                                                                                                                                                                                                                                                                                                                                                                                                                                                                                                                                                                                                                                                                                                                                                                                                                                                                                                                                                                                                                                                                                                                                                                                                                                                                                                                                                                                                                                                                                                                            | After the conflence with Bekasi river                                                                                                                                                                                                                                                                                                                                                                                                                                                                                                                                                                                                                                                                                                                                                                                                                                                                                                                                                                                                                                                                                                                                                                                                                                                                                                                                                                                                                                                                                                                                                                                                                                                                                                                                                                                                                                                                                                                                                                                                                                                                                          | 50     | 112            | 877       | 780      | 0.89           |
| Bekasi river                                                                                                                                                                                                                                                                                                                                                                                                                                                                                                                                                                                                                                                                                                                                                                                                                                                                                                                                                                                                                                                                                                                                                                                                                                                                                                                                                                                                                                                                                                                                                                                                                                                                                                                                                                                                                                                                                                                                                                                                                                                                                                                   | Bekasi Weir                                                                                                                                                                                                                                                                                                                                                                                                                                                                                                                                                                                                                                                                                                                                                                                                                                                                                                                                                                                                                                                                                                                                                                                                                                                                                                                                                                                                                                                                                                                                                                                                                                                                                                                                                                                                                                                                                                                                                                                                                                                                                                                    | 50     | 122            | 389       | 590      | 1.52           |
| Cisadang river                                                                                                                                                                                                                                                                                                                                                                                                                                                                                                                                                                                                                                                                                                                                                                                                                                                                                                                                                                                                                                                                                                                                                                                                                                                                                                                                                                                                                                                                                                                                                                                                                                                                                                                                                                                                                                                                                                                                                                                                                                                                                                                 | Before the conflence with CBL Floodway                                                                                                                                                                                                                                                                                                                                                                                                                                                                                                                                                                                                                                                                                                                                                                                                                                                                                                                                                                                                                                                                                                                                                                                                                                                                                                                                                                                                                                                                                                                                                                                                                                                                                                                                                                                                                                                                                                                                                                                                                                                                                         | 25     | 122            | 135       | 130      | 0.96           |
| Cikarang river                                                                                                                                                                                                                                                                                                                                                                                                                                                                                                                                                                                                                                                                                                                                                                                                                                                                                                                                                                                                                                                                                                                                                                                                                                                                                                                                                                                                                                                                                                                                                                                                                                                                                                                                                                                                                                                                                                                                                                                                                                                                                                                 | Cikarang Weit                                                                                                                                                                                                                                                                                                                                                                                                                                                                                                                                                                                                                                                                                                                                                                                                                                                                                                                                                                                                                                                                                                                                                                                                                                                                                                                                                                                                                                                                                                                                                                                                                                                                                                                                                                                                                                                                                                                                                                                                                                                                                                                  | 25     | 116            | 216       | 210      | 0.97           |
| Cilemahabang river                                                                                                                                                                                                                                                                                                                                                                                                                                                                                                                                                                                                                                                                                                                                                                                                                                                                                                                                                                                                                                                                                                                                                                                                                                                                                                                                                                                                                                                                                                                                                                                                                                                                                                                                                                                                                                                                                                                                                                                                                                                                                                             | (Road bridge)                                                                                                                                                                                                                                                                                                                                                                                                                                                                                                                                                                                                                                                                                                                                                                                                                                                                                                                                                                                                                                                                                                                                                                                                                                                                                                                                                                                                                                                                                                                                                                                                                                                                                                                                                                                                                                                                                                                                                                                                                                                                                                                  | 25     | 124            | 121       | 55       | 0.45           |