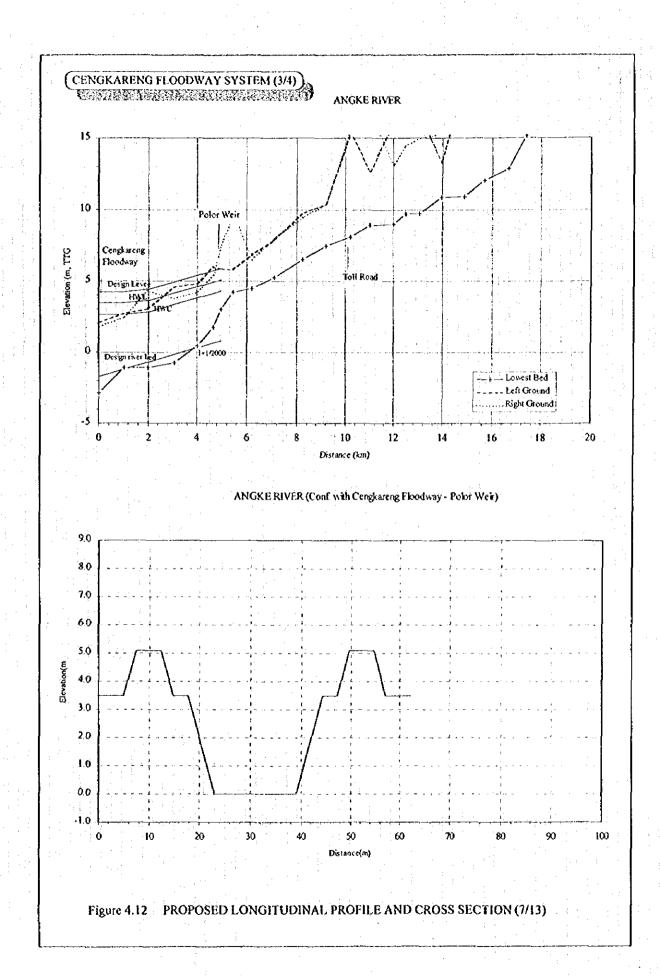

Figure 4.5 PROBABLE FLOOD RUNOFF (1/5)

()

Figure 4.5 PROBABLE FLOOD RUNOFF (3/5)

Figure 4.5 PROBABLE FLOOD RUNOFF (4/5)

F.54

Design discharge

| programment of the control of the co | The state of the s | Design | Design         | Catchment | Design   | Specific       |
|--------------------------------------------------------------------------------------------------------------------------------------------------------------------------------------------------------------------------------------------------------------------------------------------------------------------------------------------------------------------------------------------------------------------------------------------------------------------------------------------------------------------------------------------------------------------------------------------------------------------------------------------------------------------------------------------------------------------------------------------------------------------------------------------------------------------------------------------------------------------------------------------------------------------------------------------------------------------------------------------------------------------------------------------------------------------------------------------------------------------------------------------------------------------------------------------------------------------------------------------------------------------------------------------------------------------------------------------------------------------------------------------------------------------------------------------------------------------------------------------------------------------------------------------------------------------------------------------------------------------------------------------------------------------------------------------------------------------------------------------------------------------------------------------------------------------------------------------------------------------------------------------------------------------------------------------------------------------------------------------------------------------------------------------------------------------------------------------------------------------------------|--------------------------------------------------------------------------------------------------------------------------------------------------------------------------------------------------------------------------------------------------------------------------------------------------------------------------------------------------------------------------------------------------------------------------------------------------------------------------------------------------------------------------------------------------------------------------------------------------------------------------------------------------------------------------------------------------------------------------------------------------------------------------------------------------------------------------------------------------------------------------------------------------------------------------------------------------------------------------------------------------------------------------------------------------------------------------------------------------------------------------------------------------------------------------------------------------------------------------------------------------------------------------------------------------------------------------------------------------------------------------------------------------------------------------------------------------------------------------------------------------------------------------------------------------------------------------------------------------------------------------------------------------------------------------------------------------------------------------------------------------------------------------------------------------------------------------------------------------------------------------------------------------------------------------------------------------------------------------------------------------------------------------------------------------------------------------------------------------------------------------------|--------|----------------|-----------|----------|----------------|
| River system                                                                                                                                                                                                                                                                                                                                                                                                                                                                                                                                                                                                                                                                                                                                                                                                                                                                                                                                                                                                                                                                                                                                                                                                                                                                                                                                                                                                                                                                                                                                                                                                                                                                                                                                                                                                                                                                                                                                                                                                                                                                                                                   | Design control point                                                                                                                                                                                                                                                                                                                                                                                                                                                                                                                                                                                                                                                                                                                                                                                                                                                                                                                                                                                                                                                                                                                                                                                                                                                                                                                                                                                                                                                                                                                                                                                                                                                                                                                                                                                                                                                                                                                                                                                                                                                                                                           | scale  | 1-day rainfall | area      | discharg | dischareg      |
|                                                                                                                                                                                                                                                                                                                                                                                                                                                                                                                                                                                                                                                                                                                                                                                                                                                                                                                                                                                                                                                                                                                                                                                                                                                                                                                                                                                                                                                                                                                                                                                                                                                                                                                                                                                                                                                                                                                                                                                                                                                                                                                                |                                                                                                                                                                                                                                                                                                                                                                                                                                                                                                                                                                                                                                                                                                                                                                                                                                                                                                                                                                                                                                                                                                                                                                                                                                                                                                                                                                                                                                                                                                                                                                                                                                                                                                                                                                                                                                                                                                                                                                                                                                                                                                                                | (year) | (mm)           | (km²)     | (m³/s)   | $(m^3/s/km^2)$ |
| Cidurian river                                                                                                                                                                                                                                                                                                                                                                                                                                                                                                                                                                                                                                                                                                                                                                                                                                                                                                                                                                                                                                                                                                                                                                                                                                                                                                                                                                                                                                                                                                                                                                                                                                                                                                                                                                                                                                                                                                                                                                                                                                                                                                                 | parigi                                                                                                                                                                                                                                                                                                                                                                                                                                                                                                                                                                                                                                                                                                                                                                                                                                                                                                                                                                                                                                                                                                                                                                                                                                                                                                                                                                                                                                                                                                                                                                                                                                                                                                                                                                                                                                                                                                                                                                                                                                                                                                                         | 25     | 104            | 596       | 650      | 1.09           |
| Cimanceuri river                                                                                                                                                                                                                                                                                                                                                                                                                                                                                                                                                                                                                                                                                                                                                                                                                                                                                                                                                                                                                                                                                                                                                                                                                                                                                                                                                                                                                                                                                                                                                                                                                                                                                                                                                                                                                                                                                                                                                                                                                                                                                                               | Balaraja                                                                                                                                                                                                                                                                                                                                                                                                                                                                                                                                                                                                                                                                                                                                                                                                                                                                                                                                                                                                                                                                                                                                                                                                                                                                                                                                                                                                                                                                                                                                                                                                                                                                                                                                                                                                                                                                                                                                                                                                                                                                                                                       | 25     | 108            | 415       | 290      | 0.70           |
| Cirarab river                                                                                                                                                                                                                                                                                                                                                                                                                                                                                                                                                                                                                                                                                                                                                                                                                                                                                                                                                                                                                                                                                                                                                                                                                                                                                                                                                                                                                                                                                                                                                                                                                                                                                                                                                                                                                                                                                                                                                                                                                                                                                                                  | (Road bridge)                                                                                                                                                                                                                                                                                                                                                                                                                                                                                                                                                                                                                                                                                                                                                                                                                                                                                                                                                                                                                                                                                                                                                                                                                                                                                                                                                                                                                                                                                                                                                                                                                                                                                                                                                                                                                                                                                                                                                                                                                                                                                                                  | 25     | 121            | 147       | 75       | 0.51           |
| Cisadane river                                                                                                                                                                                                                                                                                                                                                                                                                                                                                                                                                                                                                                                                                                                                                                                                                                                                                                                                                                                                                                                                                                                                                                                                                                                                                                                                                                                                                                                                                                                                                                                                                                                                                                                                                                                                                                                                                                                                                                                                                                                                                                                 | Pasar Baru Weir                                                                                                                                                                                                                                                                                                                                                                                                                                                                                                                                                                                                                                                                                                                                                                                                                                                                                                                                                                                                                                                                                                                                                                                                                                                                                                                                                                                                                                                                                                                                                                                                                                                                                                                                                                                                                                                                                                                                                                                                                                                                                                                | 50     | 108            | 1,248     | 1,600    | 1.28           |
| Cengkareng Floodway system                                                                                                                                                                                                                                                                                                                                                                                                                                                                                                                                                                                                                                                                                                                                                                                                                                                                                                                                                                                                                                                                                                                                                                                                                                                                                                                                                                                                                                                                                                                                                                                                                                                                                                                                                                                                                                                                                                                                                                                                                                                                                                     | Cengkareng Weir                                                                                                                                                                                                                                                                                                                                                                                                                                                                                                                                                                                                                                                                                                                                                                                                                                                                                                                                                                                                                                                                                                                                                                                                                                                                                                                                                                                                                                                                                                                                                                                                                                                                                                                                                                                                                                                                                                                                                                                                                                                                                                                | 100    | 133            | 459       | 620      | 1.35           |
| Mookervaart Canal                                                                                                                                                                                                                                                                                                                                                                                                                                                                                                                                                                                                                                                                                                                                                                                                                                                                                                                                                                                                                                                                                                                                                                                                                                                                                                                                                                                                                                                                                                                                                                                                                                                                                                                                                                                                                                                                                                                                                                                                                                                                                                              | the conflence with Cengkareng Floodway                                                                                                                                                                                                                                                                                                                                                                                                                                                                                                                                                                                                                                                                                                                                                                                                                                                                                                                                                                                                                                                                                                                                                                                                                                                                                                                                                                                                                                                                                                                                                                                                                                                                                                                                                                                                                                                                                                                                                                                                                                                                                         | 25     | 132            | 67        | 125      | 1.87           |
| Angke river                                                                                                                                                                                                                                                                                                                                                                                                                                                                                                                                                                                                                                                                                                                                                                                                                                                                                                                                                                                                                                                                                                                                                                                                                                                                                                                                                                                                                                                                                                                                                                                                                                                                                                                                                                                                                                                                                                                                                                                                                                                                                                                    | the conflence with Cengkareng Floodway                                                                                                                                                                                                                                                                                                                                                                                                                                                                                                                                                                                                                                                                                                                                                                                                                                                                                                                                                                                                                                                                                                                                                                                                                                                                                                                                                                                                                                                                                                                                                                                                                                                                                                                                                                                                                                                                                                                                                                                                                                                                                         | 100    | 144            | 224       | 290      | 1.29           |
| Pesanggrahan river                                                                                                                                                                                                                                                                                                                                                                                                                                                                                                                                                                                                                                                                                                                                                                                                                                                                                                                                                                                                                                                                                                                                                                                                                                                                                                                                                                                                                                                                                                                                                                                                                                                                                                                                                                                                                                                                                                                                                                                                                                                                                                             | the conflence with Cengkareng Floodway                                                                                                                                                                                                                                                                                                                                                                                                                                                                                                                                                                                                                                                                                                                                                                                                                                                                                                                                                                                                                                                                                                                                                                                                                                                                                                                                                                                                                                                                                                                                                                                                                                                                                                                                                                                                                                                                                                                                                                                                                                                                                         | 100    | 152            | 137       | 290      | 2.12           |
| Grogol river                                                                                                                                                                                                                                                                                                                                                                                                                                                                                                                                                                                                                                                                                                                                                                                                                                                                                                                                                                                                                                                                                                                                                                                                                                                                                                                                                                                                                                                                                                                                                                                                                                                                                                                                                                                                                                                                                                                                                                                                                                                                                                                   | Pondok Pinang Weir                                                                                                                                                                                                                                                                                                                                                                                                                                                                                                                                                                                                                                                                                                                                                                                                                                                                                                                                                                                                                                                                                                                                                                                                                                                                                                                                                                                                                                                                                                                                                                                                                                                                                                                                                                                                                                                                                                                                                                                                                                                                                                             | 25     | 144            | 30        | 85       | 2.83           |
| Western Banjir Canal system                                                                                                                                                                                                                                                                                                                                                                                                                                                                                                                                                                                                                                                                                                                                                                                                                                                                                                                                                                                                                                                                                                                                                                                                                                                                                                                                                                                                                                                                                                                                                                                                                                                                                                                                                                                                                                                                                                                                                                                                                                                                                                    | Karet Weir                                                                                                                                                                                                                                                                                                                                                                                                                                                                                                                                                                                                                                                                                                                                                                                                                                                                                                                                                                                                                                                                                                                                                                                                                                                                                                                                                                                                                                                                                                                                                                                                                                                                                                                                                                                                                                                                                                                                                                                                                                                                                                                     | 100    | 134            | 421       | 670      | 1.59           |
| Ciliwung river                                                                                                                                                                                                                                                                                                                                                                                                                                                                                                                                                                                                                                                                                                                                                                                                                                                                                                                                                                                                                                                                                                                                                                                                                                                                                                                                                                                                                                                                                                                                                                                                                                                                                                                                                                                                                                                                                                                                                                                                                                                                                                                 | Manggrai Weir                                                                                                                                                                                                                                                                                                                                                                                                                                                                                                                                                                                                                                                                                                                                                                                                                                                                                                                                                                                                                                                                                                                                                                                                                                                                                                                                                                                                                                                                                                                                                                                                                                                                                                                                                                                                                                                                                                                                                                                                                                                                                                                  | 100    | 134            | 337       | 570      | 1.69           |
| Krukut river                                                                                                                                                                                                                                                                                                                                                                                                                                                                                                                                                                                                                                                                                                                                                                                                                                                                                                                                                                                                                                                                                                                                                                                                                                                                                                                                                                                                                                                                                                                                                                                                                                                                                                                                                                                                                                                                                                                                                                                                                                                                                                                   | Before the conflence with W.B.C.                                                                                                                                                                                                                                                                                                                                                                                                                                                                                                                                                                                                                                                                                                                                                                                                                                                                                                                                                                                                                                                                                                                                                                                                                                                                                                                                                                                                                                                                                                                                                                                                                                                                                                                                                                                                                                                                                                                                                                                                                                                                                               | 25     | 129            | 84        | 135      | 1,61           |
| Eastern Banjir Canal System                                                                                                                                                                                                                                                                                                                                                                                                                                                                                                                                                                                                                                                                                                                                                                                                                                                                                                                                                                                                                                                                                                                                                                                                                                                                                                                                                                                                                                                                                                                                                                                                                                                                                                                                                                                                                                                                                                                                                                                                                                                                                                    | After the conflence with Cikarang river                                                                                                                                                                                                                                                                                                                                                                                                                                                                                                                                                                                                                                                                                                                                                                                                                                                                                                                                                                                                                                                                                                                                                                                                                                                                                                                                                                                                                                                                                                                                                                                                                                                                                                                                                                                                                                                                                                                                                                                                                                                                                        | 100    | 145            | 207       | 370      | 1.79           |
| Cipinang river                                                                                                                                                                                                                                                                                                                                                                                                                                                                                                                                                                                                                                                                                                                                                                                                                                                                                                                                                                                                                                                                                                                                                                                                                                                                                                                                                                                                                                                                                                                                                                                                                                                                                                                                                                                                                                                                                                                                                                                                                                                                                                                 | Before the conflence with E.B.C.                                                                                                                                                                                                                                                                                                                                                                                                                                                                                                                                                                                                                                                                                                                                                                                                                                                                                                                                                                                                                                                                                                                                                                                                                                                                                                                                                                                                                                                                                                                                                                                                                                                                                                                                                                                                                                                                                                                                                                                                                                                                                               | 25     | 136            | 50.5      | 85       | 1.68           |
| Sunter river                                                                                                                                                                                                                                                                                                                                                                                                                                                                                                                                                                                                                                                                                                                                                                                                                                                                                                                                                                                                                                                                                                                                                                                                                                                                                                                                                                                                                                                                                                                                                                                                                                                                                                                                                                                                                                                                                                                                                                                                                                                                                                                   | Before the conflence with E.B.C.                                                                                                                                                                                                                                                                                                                                                                                                                                                                                                                                                                                                                                                                                                                                                                                                                                                                                                                                                                                                                                                                                                                                                                                                                                                                                                                                                                                                                                                                                                                                                                                                                                                                                                                                                                                                                                                                                                                                                                                                                                                                                               | 25     | : 131          | 73.1      | 105      | 1.44           |
| Buaran river                                                                                                                                                                                                                                                                                                                                                                                                                                                                                                                                                                                                                                                                                                                                                                                                                                                                                                                                                                                                                                                                                                                                                                                                                                                                                                                                                                                                                                                                                                                                                                                                                                                                                                                                                                                                                                                                                                                                                                                                                                                                                                                   | Before the conflence with E.B.C.                                                                                                                                                                                                                                                                                                                                                                                                                                                                                                                                                                                                                                                                                                                                                                                                                                                                                                                                                                                                                                                                                                                                                                                                                                                                                                                                                                                                                                                                                                                                                                                                                                                                                                                                                                                                                                                                                                                                                                                                                                                                                               | 25     | 158            | 13.0      | 50       | 3.85           |
| Jatikramat river                                                                                                                                                                                                                                                                                                                                                                                                                                                                                                                                                                                                                                                                                                                                                                                                                                                                                                                                                                                                                                                                                                                                                                                                                                                                                                                                                                                                                                                                                                                                                                                                                                                                                                                                                                                                                                                                                                                                                                                                                                                                                                               | Before the conflence with E.B.C.                                                                                                                                                                                                                                                                                                                                                                                                                                                                                                                                                                                                                                                                                                                                                                                                                                                                                                                                                                                                                                                                                                                                                                                                                                                                                                                                                                                                                                                                                                                                                                                                                                                                                                                                                                                                                                                                                                                                                                                                                                                                                               | 25     | 154            | 16.5      | 45       | 2.73           |
| Ckakung river                                                                                                                                                                                                                                                                                                                                                                                                                                                                                                                                                                                                                                                                                                                                                                                                                                                                                                                                                                                                                                                                                                                                                                                                                                                                                                                                                                                                                                                                                                                                                                                                                                                                                                                                                                                                                                                                                                                                                                                                                                                                                                                  | Before the conflence with E.B.C.                                                                                                                                                                                                                                                                                                                                                                                                                                                                                                                                                                                                                                                                                                                                                                                                                                                                                                                                                                                                                                                                                                                                                                                                                                                                                                                                                                                                                                                                                                                                                                                                                                                                                                                                                                                                                                                                                                                                                                                                                                                                                               | 25     | : 142          | 34.5      | 60       | 1.74           |
| CBL Floodway system                                                                                                                                                                                                                                                                                                                                                                                                                                                                                                                                                                                                                                                                                                                                                                                                                                                                                                                                                                                                                                                                                                                                                                                                                                                                                                                                                                                                                                                                                                                                                                                                                                                                                                                                                                                                                                                                                                                                                                                                                                                                                                            | After the conflence with Bekasi river                                                                                                                                                                                                                                                                                                                                                                                                                                                                                                                                                                                                                                                                                                                                                                                                                                                                                                                                                                                                                                                                                                                                                                                                                                                                                                                                                                                                                                                                                                                                                                                                                                                                                                                                                                                                                                                                                                                                                                                                                                                                                          | 50     | 112            | 877       | 780      | 0.89           |
| Bekasi river                                                                                                                                                                                                                                                                                                                                                                                                                                                                                                                                                                                                                                                                                                                                                                                                                                                                                                                                                                                                                                                                                                                                                                                                                                                                                                                                                                                                                                                                                                                                                                                                                                                                                                                                                                                                                                                                                                                                                                                                                                                                                                                   | Bekasi Weir                                                                                                                                                                                                                                                                                                                                                                                                                                                                                                                                                                                                                                                                                                                                                                                                                                                                                                                                                                                                                                                                                                                                                                                                                                                                                                                                                                                                                                                                                                                                                                                                                                                                                                                                                                                                                                                                                                                                                                                                                                                                                                                    | 50     | 122            | 389       | 590      | 1.52           |
| Cisadang river                                                                                                                                                                                                                                                                                                                                                                                                                                                                                                                                                                                                                                                                                                                                                                                                                                                                                                                                                                                                                                                                                                                                                                                                                                                                                                                                                                                                                                                                                                                                                                                                                                                                                                                                                                                                                                                                                                                                                                                                                                                                                                                 | Before the conflence with CBL Floodway                                                                                                                                                                                                                                                                                                                                                                                                                                                                                                                                                                                                                                                                                                                                                                                                                                                                                                                                                                                                                                                                                                                                                                                                                                                                                                                                                                                                                                                                                                                                                                                                                                                                                                                                                                                                                                                                                                                                                                                                                                                                                         | 25     | 122            | 135       | 130      | 0.96           |
| Cikarang river                                                                                                                                                                                                                                                                                                                                                                                                                                                                                                                                                                                                                                                                                                                                                                                                                                                                                                                                                                                                                                                                                                                                                                                                                                                                                                                                                                                                                                                                                                                                                                                                                                                                                                                                                                                                                                                                                                                                                                                                                                                                                                                 | Cikarang Weit                                                                                                                                                                                                                                                                                                                                                                                                                                                                                                                                                                                                                                                                                                                                                                                                                                                                                                                                                                                                                                                                                                                                                                                                                                                                                                                                                                                                                                                                                                                                                                                                                                                                                                                                                                                                                                                                                                                                                                                                                                                                                                                  | 25     | 116            | 216       | 210      | 0.97           |
| Cilemahabang river                                                                                                                                                                                                                                                                                                                                                                                                                                                                                                                                                                                                                                                                                                                                                                                                                                                                                                                                                                                                                                                                                                                                                                                                                                                                                                                                                                                                                                                                                                                                                                                                                                                                                                                                                                                                                                                                                                                                                                                                                                                                                                             | (Road bridge)                                                                                                                                                                                                                                                                                                                                                                                                                                                                                                                                                                                                                                                                                                                                                                                                                                                                                                                                                                                                                                                                                                                                                                                                                                                                                                                                                                                                                                                                                                                                                                                                                                                                                                                                                                                                                                                                                                                                                                                                                                                                                                                  | 25     | 124            | 121       | 55       | 0.45           |