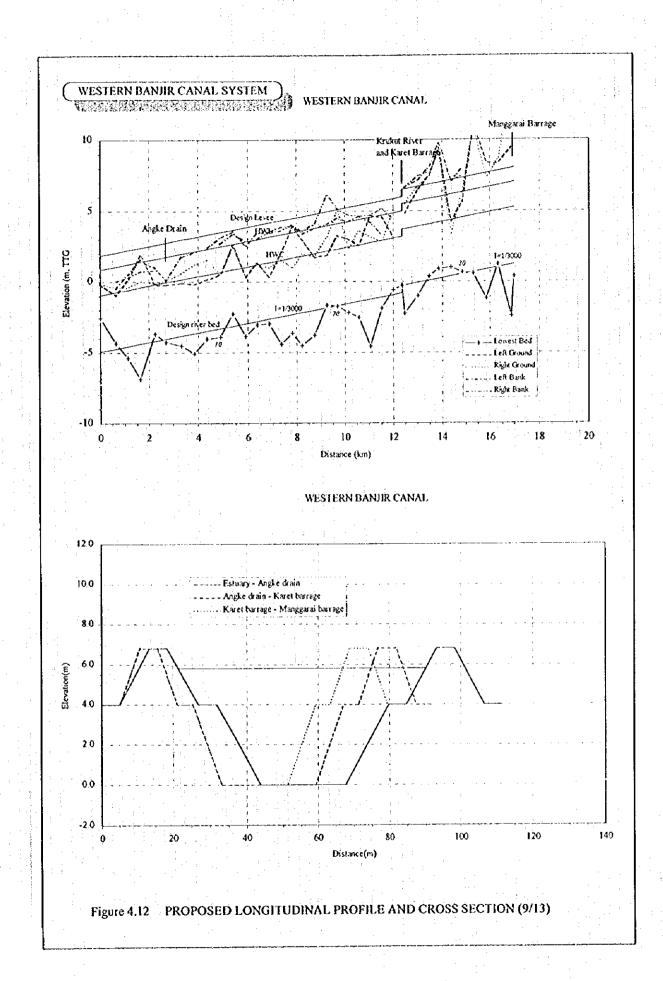

Figure 4.5 PROBABLE FLOOD RUNOFF (1/5)

()

Figure 4.5 PROBABLE FLOOD RUNOFF (3/5)

Figure 4.5 PROBABLE FLOOD RUNOFF (4/5)

F.54

Design discharge

| programment of the control of the co | The state of the s | Design | Design         | Catchment | Design   | Specific       |
|--------------------------------------------------------------------------------------------------------------------------------------------------------------------------------------------------------------------------------------------------------------------------------------------------------------------------------------------------------------------------------------------------------------------------------------------------------------------------------------------------------------------------------------------------------------------------------------------------------------------------------------------------------------------------------------------------------------------------------------------------------------------------------------------------------------------------------------------------------------------------------------------------------------------------------------------------------------------------------------------------------------------------------------------------------------------------------------------------------------------------------------------------------------------------------------------------------------------------------------------------------------------------------------------------------------------------------------------------------------------------------------------------------------------------------------------------------------------------------------------------------------------------------------------------------------------------------------------------------------------------------------------------------------------------------------------------------------------------------------------------------------------------------------------------------------------------------------------------------------------------------------------------------------------------------------------------------------------------------------------------------------------------------------------------------------------------------------------------------------------------------|--------------------------------------------------------------------------------------------------------------------------------------------------------------------------------------------------------------------------------------------------------------------------------------------------------------------------------------------------------------------------------------------------------------------------------------------------------------------------------------------------------------------------------------------------------------------------------------------------------------------------------------------------------------------------------------------------------------------------------------------------------------------------------------------------------------------------------------------------------------------------------------------------------------------------------------------------------------------------------------------------------------------------------------------------------------------------------------------------------------------------------------------------------------------------------------------------------------------------------------------------------------------------------------------------------------------------------------------------------------------------------------------------------------------------------------------------------------------------------------------------------------------------------------------------------------------------------------------------------------------------------------------------------------------------------------------------------------------------------------------------------------------------------------------------------------------------------------------------------------------------------------------------------------------------------------------------------------------------------------------------------------------------------------------------------------------------------------------------------------------------------|--------|----------------|-----------|----------|----------------|
| River system                                                                                                                                                                                                                                                                                                                                                                                                                                                                                                                                                                                                                                                                                                                                                                                                                                                                                                                                                                                                                                                                                                                                                                                                                                                                                                                                                                                                                                                                                                                                                                                                                                                                                                                                                                                                                                                                                                                                                                                                                                                                                                                   | Design control point                                                                                                                                                                                                                                                                                                                                                                                                                                                                                                                                                                                                                                                                                                                                                                                                                                                                                                                                                                                                                                                                                                                                                                                                                                                                                                                                                                                                                                                                                                                                                                                                                                                                                                                                                                                                                                                                                                                                                                                                                                                                                                           | scale  | 1-day rainfall | area      | discharg | dischareg      |
|                                                                                                                                                                                                                                                                                                                                                                                                                                                                                                                                                                                                                                                                                                                                                                                                                                                                                                                                                                                                                                                                                                                                                                                                                                                                                                                                                                                                                                                                                                                                                                                                                                                                                                                                                                                                                                                                                                                                                                                                                                                                                                                                |                                                                                                                                                                                                                                                                                                                                                                                                                                                                                                                                                                                                                                                                                                                                                                                                                                                                                                                                                                                                                                                                                                                                                                                                                                                                                                                                                                                                                                                                                                                                                                                                                                                                                                                                                                                                                                                                                                                                                                                                                                                                                                                                | (year) | (mm)           | (km²)     | (m³/s)   | $(m^3/s/km^2)$ |
| Cidurian river                                                                                                                                                                                                                                                                                                                                                                                                                                                                                                                                                                                                                                                                                                                                                                                                                                                                                                                                                                                                                                                                                                                                                                                                                                                                                                                                                                                                                                                                                                                                                                                                                                                                                                                                                                                                                                                                                                                                                                                                                                                                                                                 | parigi                                                                                                                                                                                                                                                                                                                                                                                                                                                                                                                                                                                                                                                                                                                                                                                                                                                                                                                                                                                                                                                                                                                                                                                                                                                                                                                                                                                                                                                                                                                                                                                                                                                                                                                                                                                                                                                                                                                                                                                                                                                                                                                         | 25     | 104            | 596       | 650      | 1.09           |
| Cimanceuri river                                                                                                                                                                                                                                                                                                                                                                                                                                                                                                                                                                                                                                                                                                                                                                                                                                                                                                                                                                                                                                                                                                                                                                                                                                                                                                                                                                                                                                                                                                                                                                                                                                                                                                                                                                                                                                                                                                                                                                                                                                                                                                               | Balaraja                                                                                                                                                                                                                                                                                                                                                                                                                                                                                                                                                                                                                                                                                                                                                                                                                                                                                                                                                                                                                                                                                                                                                                                                                                                                                                                                                                                                                                                                                                                                                                                                                                                                                                                                                                                                                                                                                                                                                                                                                                                                                                                       | 25     | 108            | 415       | 290      | 0.70           |
| Cirarab river                                                                                                                                                                                                                                                                                                                                                                                                                                                                                                                                                                                                                                                                                                                                                                                                                                                                                                                                                                                                                                                                                                                                                                                                                                                                                                                                                                                                                                                                                                                                                                                                                                                                                                                                                                                                                                                                                                                                                                                                                                                                                                                  | (Road bridge)                                                                                                                                                                                                                                                                                                                                                                                                                                                                                                                                                                                                                                                                                                                                                                                                                                                                                                                                                                                                                                                                                                                                                                                                                                                                                                                                                                                                                                                                                                                                                                                                                                                                                                                                                                                                                                                                                                                                                                                                                                                                                                                  | 25     | 121            | 147       | 75       | 0.51           |
| Cisadane river                                                                                                                                                                                                                                                                                                                                                                                                                                                                                                                                                                                                                                                                                                                                                                                                                                                                                                                                                                                                                                                                                                                                                                                                                                                                                                                                                                                                                                                                                                                                                                                                                                                                                                                                                                                                                                                                                                                                                                                                                                                                                                                 | Pasar Baru Weir                                                                                                                                                                                                                                                                                                                                                                                                                                                                                                                                                                                                                                                                                                                                                                                                                                                                                                                                                                                                                                                                                                                                                                                                                                                                                                                                                                                                                                                                                                                                                                                                                                                                                                                                                                                                                                                                                                                                                                                                                                                                                                                | 50     | 108            | 1,248     | 1,600    | 1.28           |
| Cengkareng Floodway system                                                                                                                                                                                                                                                                                                                                                                                                                                                                                                                                                                                                                                                                                                                                                                                                                                                                                                                                                                                                                                                                                                                                                                                                                                                                                                                                                                                                                                                                                                                                                                                                                                                                                                                                                                                                                                                                                                                                                                                                                                                                                                     | Cengkareng Weir                                                                                                                                                                                                                                                                                                                                                                                                                                                                                                                                                                                                                                                                                                                                                                                                                                                                                                                                                                                                                                                                                                                                                                                                                                                                                                                                                                                                                                                                                                                                                                                                                                                                                                                                                                                                                                                                                                                                                                                                                                                                                                                | 100    | 133            | 459       | 620      | 1.35           |
| Mookervaart Canal                                                                                                                                                                                                                                                                                                                                                                                                                                                                                                                                                                                                                                                                                                                                                                                                                                                                                                                                                                                                                                                                                                                                                                                                                                                                                                                                                                                                                                                                                                                                                                                                                                                                                                                                                                                                                                                                                                                                                                                                                                                                                                              | the conflence with Cengkareng Floodway                                                                                                                                                                                                                                                                                                                                                                                                                                                                                                                                                                                                                                                                                                                                                                                                                                                                                                                                                                                                                                                                                                                                                                                                                                                                                                                                                                                                                                                                                                                                                                                                                                                                                                                                                                                                                                                                                                                                                                                                                                                                                         | 25     | 132            | 67        | 125      | 1.87           |
| Angke river                                                                                                                                                                                                                                                                                                                                                                                                                                                                                                                                                                                                                                                                                                                                                                                                                                                                                                                                                                                                                                                                                                                                                                                                                                                                                                                                                                                                                                                                                                                                                                                                                                                                                                                                                                                                                                                                                                                                                                                                                                                                                                                    | the conflence with Cengkareng Floodway                                                                                                                                                                                                                                                                                                                                                                                                                                                                                                                                                                                                                                                                                                                                                                                                                                                                                                                                                                                                                                                                                                                                                                                                                                                                                                                                                                                                                                                                                                                                                                                                                                                                                                                                                                                                                                                                                                                                                                                                                                                                                         | 100    | 144            | 224       | 290      | 1.29           |
| Pesanggrahan river                                                                                                                                                                                                                                                                                                                                                                                                                                                                                                                                                                                                                                                                                                                                                                                                                                                                                                                                                                                                                                                                                                                                                                                                                                                                                                                                                                                                                                                                                                                                                                                                                                                                                                                                                                                                                                                                                                                                                                                                                                                                                                             | the conflence with Cengkareng Floodway                                                                                                                                                                                                                                                                                                                                                                                                                                                                                                                                                                                                                                                                                                                                                                                                                                                                                                                                                                                                                                                                                                                                                                                                                                                                                                                                                                                                                                                                                                                                                                                                                                                                                                                                                                                                                                                                                                                                                                                                                                                                                         | 100    | 152            | 137       | 290      | 2.12           |
| Grogol river                                                                                                                                                                                                                                                                                                                                                                                                                                                                                                                                                                                                                                                                                                                                                                                                                                                                                                                                                                                                                                                                                                                                                                                                                                                                                                                                                                                                                                                                                                                                                                                                                                                                                                                                                                                                                                                                                                                                                                                                                                                                                                                   | Pondok Pinang Weir                                                                                                                                                                                                                                                                                                                                                                                                                                                                                                                                                                                                                                                                                                                                                                                                                                                                                                                                                                                                                                                                                                                                                                                                                                                                                                                                                                                                                                                                                                                                                                                                                                                                                                                                                                                                                                                                                                                                                                                                                                                                                                             | 25     | 144            | 30        | 85       | 2.83           |
| Western Banjir Canal system                                                                                                                                                                                                                                                                                                                                                                                                                                                                                                                                                                                                                                                                                                                                                                                                                                                                                                                                                                                                                                                                                                                                                                                                                                                                                                                                                                                                                                                                                                                                                                                                                                                                                                                                                                                                                                                                                                                                                                                                                                                                                                    | Karet Weir                                                                                                                                                                                                                                                                                                                                                                                                                                                                                                                                                                                                                                                                                                                                                                                                                                                                                                                                                                                                                                                                                                                                                                                                                                                                                                                                                                                                                                                                                                                                                                                                                                                                                                                                                                                                                                                                                                                                                                                                                                                                                                                     | 100    | 134            | 421       | 670      | 1.59           |
| Ciliwung river                                                                                                                                                                                                                                                                                                                                                                                                                                                                                                                                                                                                                                                                                                                                                                                                                                                                                                                                                                                                                                                                                                                                                                                                                                                                                                                                                                                                                                                                                                                                                                                                                                                                                                                                                                                                                                                                                                                                                                                                                                                                                                                 | Manggrai Weir                                                                                                                                                                                                                                                                                                                                                                                                                                                                                                                                                                                                                                                                                                                                                                                                                                                                                                                                                                                                                                                                                                                                                                                                                                                                                                                                                                                                                                                                                                                                                                                                                                                                                                                                                                                                                                                                                                                                                                                                                                                                                                                  | 100    | 134            | 337       | 570      | 1.69           |
| Krukut river                                                                                                                                                                                                                                                                                                                                                                                                                                                                                                                                                                                                                                                                                                                                                                                                                                                                                                                                                                                                                                                                                                                                                                                                                                                                                                                                                                                                                                                                                                                                                                                                                                                                                                                                                                                                                                                                                                                                                                                                                                                                                                                   | Before the conflence with W.B.C.                                                                                                                                                                                                                                                                                                                                                                                                                                                                                                                                                                                                                                                                                                                                                                                                                                                                                                                                                                                                                                                                                                                                                                                                                                                                                                                                                                                                                                                                                                                                                                                                                                                                                                                                                                                                                                                                                                                                                                                                                                                                                               | 25     | 129            | 84        | 135      | 1,61           |
| Eastern Banjir Canal System                                                                                                                                                                                                                                                                                                                                                                                                                                                                                                                                                                                                                                                                                                                                                                                                                                                                                                                                                                                                                                                                                                                                                                                                                                                                                                                                                                                                                                                                                                                                                                                                                                                                                                                                                                                                                                                                                                                                                                                                                                                                                                    | After the conflence with Cikarang river                                                                                                                                                                                                                                                                                                                                                                                                                                                                                                                                                                                                                                                                                                                                                                                                                                                                                                                                                                                                                                                                                                                                                                                                                                                                                                                                                                                                                                                                                                                                                                                                                                                                                                                                                                                                                                                                                                                                                                                                                                                                                        | 100    | 145            | 207       | 370      | 1.79           |
| Cipinang river                                                                                                                                                                                                                                                                                                                                                                                                                                                                                                                                                                                                                                                                                                                                                                                                                                                                                                                                                                                                                                                                                                                                                                                                                                                                                                                                                                                                                                                                                                                                                                                                                                                                                                                                                                                                                                                                                                                                                                                                                                                                                                                 | Before the conflence with E.B.C.                                                                                                                                                                                                                                                                                                                                                                                                                                                                                                                                                                                                                                                                                                                                                                                                                                                                                                                                                                                                                                                                                                                                                                                                                                                                                                                                                                                                                                                                                                                                                                                                                                                                                                                                                                                                                                                                                                                                                                                                                                                                                               | 25     | 136            | 50.5      | 85       | 1.68           |
| Sunter river                                                                                                                                                                                                                                                                                                                                                                                                                                                                                                                                                                                                                                                                                                                                                                                                                                                                                                                                                                                                                                                                                                                                                                                                                                                                                                                                                                                                                                                                                                                                                                                                                                                                                                                                                                                                                                                                                                                                                                                                                                                                                                                   | Before the conflence with E.B.C.                                                                                                                                                                                                                                                                                                                                                                                                                                                                                                                                                                                                                                                                                                                                                                                                                                                                                                                                                                                                                                                                                                                                                                                                                                                                                                                                                                                                                                                                                                                                                                                                                                                                                                                                                                                                                                                                                                                                                                                                                                                                                               | 25     | : 131          | 73.1      | 105      | 1.44           |
| Buaran river                                                                                                                                                                                                                                                                                                                                                                                                                                                                                                                                                                                                                                                                                                                                                                                                                                                                                                                                                                                                                                                                                                                                                                                                                                                                                                                                                                                                                                                                                                                                                                                                                                                                                                                                                                                                                                                                                                                                                                                                                                                                                                                   | Before the conflence with E.B.C.                                                                                                                                                                                                                                                                                                                                                                                                                                                                                                                                                                                                                                                                                                                                                                                                                                                                                                                                                                                                                                                                                                                                                                                                                                                                                                                                                                                                                                                                                                                                                                                                                                                                                                                                                                                                                                                                                                                                                                                                                                                                                               | 25     | 158            | 13.0      | 50       | 3.85           |
| Jatikramat river                                                                                                                                                                                                                                                                                                                                                                                                                                                                                                                                                                                                                                                                                                                                                                                                                                                                                                                                                                                                                                                                                                                                                                                                                                                                                                                                                                                                                                                                                                                                                                                                                                                                                                                                                                                                                                                                                                                                                                                                                                                                                                               | Before the conflence with E.B.C.                                                                                                                                                                                                                                                                                                                                                                                                                                                                                                                                                                                                                                                                                                                                                                                                                                                                                                                                                                                                                                                                                                                                                                                                                                                                                                                                                                                                                                                                                                                                                                                                                                                                                                                                                                                                                                                                                                                                                                                                                                                                                               | 25     | 154            | 16.5      | 45       | 2.73           |
| Ckakung river                                                                                                                                                                                                                                                                                                                                                                                                                                                                                                                                                                                                                                                                                                                                                                                                                                                                                                                                                                                                                                                                                                                                                                                                                                                                                                                                                                                                                                                                                                                                                                                                                                                                                                                                                                                                                                                                                                                                                                                                                                                                                                                  | Before the conflence with E.B.C.                                                                                                                                                                                                                                                                                                                                                                                                                                                                                                                                                                                                                                                                                                                                                                                                                                                                                                                                                                                                                                                                                                                                                                                                                                                                                                                                                                                                                                                                                                                                                                                                                                                                                                                                                                                                                                                                                                                                                                                                                                                                                               | 25     | : 142          | 34.5      | 60       | 1.74           |
| CBL Floodway system                                                                                                                                                                                                                                                                                                                                                                                                                                                                                                                                                                                                                                                                                                                                                                                                                                                                                                                                                                                                                                                                                                                                                                                                                                                                                                                                                                                                                                                                                                                                                                                                                                                                                                                                                                                                                                                                                                                                                                                                                                                                                                            | After the conflence with Bekasi river                                                                                                                                                                                                                                                                                                                                                                                                                                                                                                                                                                                                                                                                                                                                                                                                                                                                                                                                                                                                                                                                                                                                                                                                                                                                                                                                                                                                                                                                                                                                                                                                                                                                                                                                                                                                                                                                                                                                                                                                                                                                                          | 50     | 112            | 877       | 780      | 0.89           |
| Bekasi river                                                                                                                                                                                                                                                                                                                                                                                                                                                                                                                                                                                                                                                                                                                                                                                                                                                                                                                                                                                                                                                                                                                                                                                                                                                                                                                                                                                                                                                                                                                                                                                                                                                                                                                                                                                                                                                                                                                                                                                                                                                                                                                   | Bekasi Weir                                                                                                                                                                                                                                                                                                                                                                                                                                                                                                                                                                                                                                                                                                                                                                                                                                                                                                                                                                                                                                                                                                                                                                                                                                                                                                                                                                                                                                                                                                                                                                                                                                                                                                                                                                                                                                                                                                                                                                                                                                                                                                                    | 50     | 122            | 389       | 590      | 1.52           |
| Cisadang river                                                                                                                                                                                                                                                                                                                                                                                                                                                                                                                                                                                                                                                                                                                                                                                                                                                                                                                                                                                                                                                                                                                                                                                                                                                                                                                                                                                                                                                                                                                                                                                                                                                                                                                                                                                                                                                                                                                                                                                                                                                                                                                 | Before the conflence with CBL Floodway                                                                                                                                                                                                                                                                                                                                                                                                                                                                                                                                                                                                                                                                                                                                                                                                                                                                                                                                                                                                                                                                                                                                                                                                                                                                                                                                                                                                                                                                                                                                                                                                                                                                                                                                                                                                                                                                                                                                                                                                                                                                                         | 25     | 122            | 135       | 130      | 0.96           |
| Cikarang river                                                                                                                                                                                                                                                                                                                                                                                                                                                                                                                                                                                                                                                                                                                                                                                                                                                                                                                                                                                                                                                                                                                                                                                                                                                                                                                                                                                                                                                                                                                                                                                                                                                                                                                                                                                                                                                                                                                                                                                                                                                                                                                 | Cikarang Weit                                                                                                                                                                                                                                                                                                                                                                                                                                                                                                                                                                                                                                                                                                                                                                                                                                                                                                                                                                                                                                                                                                                                                                                                                                                                                                                                                                                                                                                                                                                                                                                                                                                                                                                                                                                                                                                                                                                                                                                                                                                                                                                  | 25     | 116            | 216       | 210      | 0.97           |
| Cilemahabang river                                                                                                                                                                                                                                                                                                                                                                                                                                                                                                                                                                                                                                                                                                                                                                                                                                                                                                                                                                                                                                                                                                                                                                                                                                                                                                                                                                                                                                                                                                                                                                                                                                                                                                                                                                                                                                                                                                                                                                                                                                                                                                             | (Road bridge)                                                                                                                                                                                                                                                                                                                                                                                                                                                                                                                                                                                                                                                                                                                                                                                                                                                                                                                                                                                                                                                                                                                                                                                                                                                                                                                                                                                                                                                                                                                                                                                                                                                                                                                                                                                                                                                                                                                                                                                                                                                                                                                  | 25     | 124            | 121       | 55       | 0.45           |