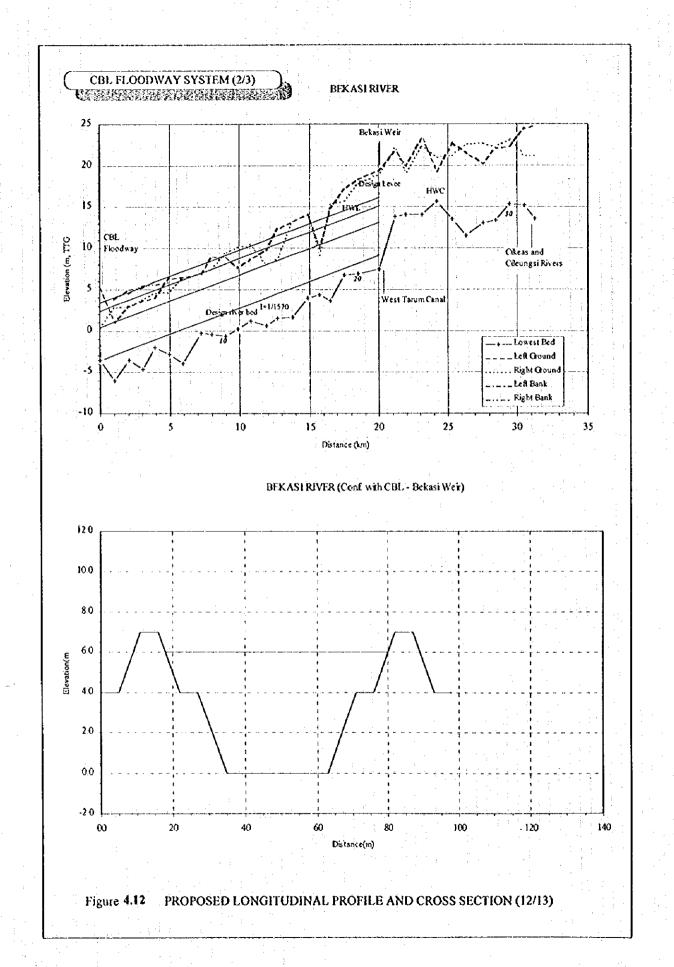

Figure 4.5 PROBABLE FLOOD RUNOFF (1/5)

()

Figure 4.5 PROBABLE FLOOD RUNOFF (3/5)

Figure 4.5 PROBABLE FLOOD RUNOFF (4/5)

F.54

Design discharge

| programment of the control of the co | The state of the s | Design | Design         | Catchment | Design   | Specific       |
|--------------------------------------------------------------------------------------------------------------------------------------------------------------------------------------------------------------------------------------------------------------------------------------------------------------------------------------------------------------------------------------------------------------------------------------------------------------------------------------------------------------------------------------------------------------------------------------------------------------------------------------------------------------------------------------------------------------------------------------------------------------------------------------------------------------------------------------------------------------------------------------------------------------------------------------------------------------------------------------------------------------------------------------------------------------------------------------------------------------------------------------------------------------------------------------------------------------------------------------------------------------------------------------------------------------------------------------------------------------------------------------------------------------------------------------------------------------------------------------------------------------------------------------------------------------------------------------------------------------------------------------------------------------------------------------------------------------------------------------------------------------------------------------------------------------------------------------------------------------------------------------------------------------------------------------------------------------------------------------------------------------------------------------------------------------------------------------------------------------------------------|--------------------------------------------------------------------------------------------------------------------------------------------------------------------------------------------------------------------------------------------------------------------------------------------------------------------------------------------------------------------------------------------------------------------------------------------------------------------------------------------------------------------------------------------------------------------------------------------------------------------------------------------------------------------------------------------------------------------------------------------------------------------------------------------------------------------------------------------------------------------------------------------------------------------------------------------------------------------------------------------------------------------------------------------------------------------------------------------------------------------------------------------------------------------------------------------------------------------------------------------------------------------------------------------------------------------------------------------------------------------------------------------------------------------------------------------------------------------------------------------------------------------------------------------------------------------------------------------------------------------------------------------------------------------------------------------------------------------------------------------------------------------------------------------------------------------------------------------------------------------------------------------------------------------------------------------------------------------------------------------------------------------------------------------------------------------------------------------------------------------------------|--------|----------------|-----------|----------|----------------|
| River system                                                                                                                                                                                                                                                                                                                                                                                                                                                                                                                                                                                                                                                                                                                                                                                                                                                                                                                                                                                                                                                                                                                                                                                                                                                                                                                                                                                                                                                                                                                                                                                                                                                                                                                                                                                                                                                                                                                                                                                                                                                                                                                   | Design control point                                                                                                                                                                                                                                                                                                                                                                                                                                                                                                                                                                                                                                                                                                                                                                                                                                                                                                                                                                                                                                                                                                                                                                                                                                                                                                                                                                                                                                                                                                                                                                                                                                                                                                                                                                                                                                                                                                                                                                                                                                                                                                           | scale  | 1-day rainfall | area      | discharg | dischareg      |
|                                                                                                                                                                                                                                                                                                                                                                                                                                                                                                                                                                                                                                                                                                                                                                                                                                                                                                                                                                                                                                                                                                                                                                                                                                                                                                                                                                                                                                                                                                                                                                                                                                                                                                                                                                                                                                                                                                                                                                                                                                                                                                                                |                                                                                                                                                                                                                                                                                                                                                                                                                                                                                                                                                                                                                                                                                                                                                                                                                                                                                                                                                                                                                                                                                                                                                                                                                                                                                                                                                                                                                                                                                                                                                                                                                                                                                                                                                                                                                                                                                                                                                                                                                                                                                                                                | (year) | (mm)           | (km²)     | (m³/s)   | $(m^3/s/km^2)$ |
| Cidurian river                                                                                                                                                                                                                                                                                                                                                                                                                                                                                                                                                                                                                                                                                                                                                                                                                                                                                                                                                                                                                                                                                                                                                                                                                                                                                                                                                                                                                                                                                                                                                                                                                                                                                                                                                                                                                                                                                                                                                                                                                                                                                                                 | parigi                                                                                                                                                                                                                                                                                                                                                                                                                                                                                                                                                                                                                                                                                                                                                                                                                                                                                                                                                                                                                                                                                                                                                                                                                                                                                                                                                                                                                                                                                                                                                                                                                                                                                                                                                                                                                                                                                                                                                                                                                                                                                                                         | 25     | 104            | 596       | 650      | 1.09           |
| Cimanceuri river                                                                                                                                                                                                                                                                                                                                                                                                                                                                                                                                                                                                                                                                                                                                                                                                                                                                                                                                                                                                                                                                                                                                                                                                                                                                                                                                                                                                                                                                                                                                                                                                                                                                                                                                                                                                                                                                                                                                                                                                                                                                                                               | Balaraja                                                                                                                                                                                                                                                                                                                                                                                                                                                                                                                                                                                                                                                                                                                                                                                                                                                                                                                                                                                                                                                                                                                                                                                                                                                                                                                                                                                                                                                                                                                                                                                                                                                                                                                                                                                                                                                                                                                                                                                                                                                                                                                       | 25     | 108            | 415       | 290      | 0.70           |
| Cirarab river                                                                                                                                                                                                                                                                                                                                                                                                                                                                                                                                                                                                                                                                                                                                                                                                                                                                                                                                                                                                                                                                                                                                                                                                                                                                                                                                                                                                                                                                                                                                                                                                                                                                                                                                                                                                                                                                                                                                                                                                                                                                                                                  | (Road bridge)                                                                                                                                                                                                                                                                                                                                                                                                                                                                                                                                                                                                                                                                                                                                                                                                                                                                                                                                                                                                                                                                                                                                                                                                                                                                                                                                                                                                                                                                                                                                                                                                                                                                                                                                                                                                                                                                                                                                                                                                                                                                                                                  | 25     | 121            | 147       | 75       | 0.51           |
| Cisadane river                                                                                                                                                                                                                                                                                                                                                                                                                                                                                                                                                                                                                                                                                                                                                                                                                                                                                                                                                                                                                                                                                                                                                                                                                                                                                                                                                                                                                                                                                                                                                                                                                                                                                                                                                                                                                                                                                                                                                                                                                                                                                                                 | Pasar Baru Weir                                                                                                                                                                                                                                                                                                                                                                                                                                                                                                                                                                                                                                                                                                                                                                                                                                                                                                                                                                                                                                                                                                                                                                                                                                                                                                                                                                                                                                                                                                                                                                                                                                                                                                                                                                                                                                                                                                                                                                                                                                                                                                                | 50     | 108            | 1,248     | 1,600    | 1.28           |
| Cengkareng Floodway system                                                                                                                                                                                                                                                                                                                                                                                                                                                                                                                                                                                                                                                                                                                                                                                                                                                                                                                                                                                                                                                                                                                                                                                                                                                                                                                                                                                                                                                                                                                                                                                                                                                                                                                                                                                                                                                                                                                                                                                                                                                                                                     | Cengkareng Weir                                                                                                                                                                                                                                                                                                                                                                                                                                                                                                                                                                                                                                                                                                                                                                                                                                                                                                                                                                                                                                                                                                                                                                                                                                                                                                                                                                                                                                                                                                                                                                                                                                                                                                                                                                                                                                                                                                                                                                                                                                                                                                                | 100    | 133            | 459       | 620      | 1.35           |
| Mookervaart Canal                                                                                                                                                                                                                                                                                                                                                                                                                                                                                                                                                                                                                                                                                                                                                                                                                                                                                                                                                                                                                                                                                                                                                                                                                                                                                                                                                                                                                                                                                                                                                                                                                                                                                                                                                                                                                                                                                                                                                                                                                                                                                                              | the conflence with Cengkareng Floodway                                                                                                                                                                                                                                                                                                                                                                                                                                                                                                                                                                                                                                                                                                                                                                                                                                                                                                                                                                                                                                                                                                                                                                                                                                                                                                                                                                                                                                                                                                                                                                                                                                                                                                                                                                                                                                                                                                                                                                                                                                                                                         | 25     | 132            | 67        | 125      | 1.87           |
| Angke river                                                                                                                                                                                                                                                                                                                                                                                                                                                                                                                                                                                                                                                                                                                                                                                                                                                                                                                                                                                                                                                                                                                                                                                                                                                                                                                                                                                                                                                                                                                                                                                                                                                                                                                                                                                                                                                                                                                                                                                                                                                                                                                    | the conflence with Cengkareng Floodway                                                                                                                                                                                                                                                                                                                                                                                                                                                                                                                                                                                                                                                                                                                                                                                                                                                                                                                                                                                                                                                                                                                                                                                                                                                                                                                                                                                                                                                                                                                                                                                                                                                                                                                                                                                                                                                                                                                                                                                                                                                                                         | 100    | 144            | 224       | 290      | 1.29           |
| Pesanggrahan river                                                                                                                                                                                                                                                                                                                                                                                                                                                                                                                                                                                                                                                                                                                                                                                                                                                                                                                                                                                                                                                                                                                                                                                                                                                                                                                                                                                                                                                                                                                                                                                                                                                                                                                                                                                                                                                                                                                                                                                                                                                                                                             | the conflence with Cengkareng Floodway                                                                                                                                                                                                                                                                                                                                                                                                                                                                                                                                                                                                                                                                                                                                                                                                                                                                                                                                                                                                                                                                                                                                                                                                                                                                                                                                                                                                                                                                                                                                                                                                                                                                                                                                                                                                                                                                                                                                                                                                                                                                                         | 100    | 152            | 137       | 290      | 2.12           |
| Grogol river                                                                                                                                                                                                                                                                                                                                                                                                                                                                                                                                                                                                                                                                                                                                                                                                                                                                                                                                                                                                                                                                                                                                                                                                                                                                                                                                                                                                                                                                                                                                                                                                                                                                                                                                                                                                                                                                                                                                                                                                                                                                                                                   | Pondok Pinang Weir                                                                                                                                                                                                                                                                                                                                                                                                                                                                                                                                                                                                                                                                                                                                                                                                                                                                                                                                                                                                                                                                                                                                                                                                                                                                                                                                                                                                                                                                                                                                                                                                                                                                                                                                                                                                                                                                                                                                                                                                                                                                                                             | 25     | 144            | 30        | 85       | 2.83           |
| Western Banjir Canal system                                                                                                                                                                                                                                                                                                                                                                                                                                                                                                                                                                                                                                                                                                                                                                                                                                                                                                                                                                                                                                                                                                                                                                                                                                                                                                                                                                                                                                                                                                                                                                                                                                                                                                                                                                                                                                                                                                                                                                                                                                                                                                    | Karet Weir                                                                                                                                                                                                                                                                                                                                                                                                                                                                                                                                                                                                                                                                                                                                                                                                                                                                                                                                                                                                                                                                                                                                                                                                                                                                                                                                                                                                                                                                                                                                                                                                                                                                                                                                                                                                                                                                                                                                                                                                                                                                                                                     | 100    | 134            | 421       | 670      | 1.59           |
| Ciliwung river                                                                                                                                                                                                                                                                                                                                                                                                                                                                                                                                                                                                                                                                                                                                                                                                                                                                                                                                                                                                                                                                                                                                                                                                                                                                                                                                                                                                                                                                                                                                                                                                                                                                                                                                                                                                                                                                                                                                                                                                                                                                                                                 | Manggrai Weir                                                                                                                                                                                                                                                                                                                                                                                                                                                                                                                                                                                                                                                                                                                                                                                                                                                                                                                                                                                                                                                                                                                                                                                                                                                                                                                                                                                                                                                                                                                                                                                                                                                                                                                                                                                                                                                                                                                                                                                                                                                                                                                  | 100    | 134            | 337       | 570      | 1.69           |
| Krukut river                                                                                                                                                                                                                                                                                                                                                                                                                                                                                                                                                                                                                                                                                                                                                                                                                                                                                                                                                                                                                                                                                                                                                                                                                                                                                                                                                                                                                                                                                                                                                                                                                                                                                                                                                                                                                                                                                                                                                                                                                                                                                                                   | Before the conflence with W.B.C.                                                                                                                                                                                                                                                                                                                                                                                                                                                                                                                                                                                                                                                                                                                                                                                                                                                                                                                                                                                                                                                                                                                                                                                                                                                                                                                                                                                                                                                                                                                                                                                                                                                                                                                                                                                                                                                                                                                                                                                                                                                                                               | 25     | 129            | 84        | 135      | 1,61           |
| Eastern Banjir Canal System                                                                                                                                                                                                                                                                                                                                                                                                                                                                                                                                                                                                                                                                                                                                                                                                                                                                                                                                                                                                                                                                                                                                                                                                                                                                                                                                                                                                                                                                                                                                                                                                                                                                                                                                                                                                                                                                                                                                                                                                                                                                                                    | After the conflence with Cikarang river                                                                                                                                                                                                                                                                                                                                                                                                                                                                                                                                                                                                                                                                                                                                                                                                                                                                                                                                                                                                                                                                                                                                                                                                                                                                                                                                                                                                                                                                                                                                                                                                                                                                                                                                                                                                                                                                                                                                                                                                                                                                                        | 100    | 145            | 207       | 370      | 1.79           |
| Cipinang river                                                                                                                                                                                                                                                                                                                                                                                                                                                                                                                                                                                                                                                                                                                                                                                                                                                                                                                                                                                                                                                                                                                                                                                                                                                                                                                                                                                                                                                                                                                                                                                                                                                                                                                                                                                                                                                                                                                                                                                                                                                                                                                 | Before the conflence with E.B.C.                                                                                                                                                                                                                                                                                                                                                                                                                                                                                                                                                                                                                                                                                                                                                                                                                                                                                                                                                                                                                                                                                                                                                                                                                                                                                                                                                                                                                                                                                                                                                                                                                                                                                                                                                                                                                                                                                                                                                                                                                                                                                               | 25     | 136            | 50.5      | 85       | 1.68           |
| Sunter river                                                                                                                                                                                                                                                                                                                                                                                                                                                                                                                                                                                                                                                                                                                                                                                                                                                                                                                                                                                                                                                                                                                                                                                                                                                                                                                                                                                                                                                                                                                                                                                                                                                                                                                                                                                                                                                                                                                                                                                                                                                                                                                   | Before the conflence with E.B.C.                                                                                                                                                                                                                                                                                                                                                                                                                                                                                                                                                                                                                                                                                                                                                                                                                                                                                                                                                                                                                                                                                                                                                                                                                                                                                                                                                                                                                                                                                                                                                                                                                                                                                                                                                                                                                                                                                                                                                                                                                                                                                               | 25     | : 131          | 73.1      | 105      | 1.44           |
| Buaran river                                                                                                                                                                                                                                                                                                                                                                                                                                                                                                                                                                                                                                                                                                                                                                                                                                                                                                                                                                                                                                                                                                                                                                                                                                                                                                                                                                                                                                                                                                                                                                                                                                                                                                                                                                                                                                                                                                                                                                                                                                                                                                                   | Before the conflence with E.B.C.                                                                                                                                                                                                                                                                                                                                                                                                                                                                                                                                                                                                                                                                                                                                                                                                                                                                                                                                                                                                                                                                                                                                                                                                                                                                                                                                                                                                                                                                                                                                                                                                                                                                                                                                                                                                                                                                                                                                                                                                                                                                                               | 25     | 158            | 13.0      | 50       | 3.85           |
| Jatikramat river                                                                                                                                                                                                                                                                                                                                                                                                                                                                                                                                                                                                                                                                                                                                                                                                                                                                                                                                                                                                                                                                                                                                                                                                                                                                                                                                                                                                                                                                                                                                                                                                                                                                                                                                                                                                                                                                                                                                                                                                                                                                                                               | Before the conflence with E.B.C.                                                                                                                                                                                                                                                                                                                                                                                                                                                                                                                                                                                                                                                                                                                                                                                                                                                                                                                                                                                                                                                                                                                                                                                                                                                                                                                                                                                                                                                                                                                                                                                                                                                                                                                                                                                                                                                                                                                                                                                                                                                                                               | 25     | 154            | 16.5      | 45       | 2.73           |
| Ckakung river                                                                                                                                                                                                                                                                                                                                                                                                                                                                                                                                                                                                                                                                                                                                                                                                                                                                                                                                                                                                                                                                                                                                                                                                                                                                                                                                                                                                                                                                                                                                                                                                                                                                                                                                                                                                                                                                                                                                                                                                                                                                                                                  | Before the conflence with E.B.C.                                                                                                                                                                                                                                                                                                                                                                                                                                                                                                                                                                                                                                                                                                                                                                                                                                                                                                                                                                                                                                                                                                                                                                                                                                                                                                                                                                                                                                                                                                                                                                                                                                                                                                                                                                                                                                                                                                                                                                                                                                                                                               | 25     | : 142          | 34.5      | 60       | 1.74           |
| CBL Floodway system                                                                                                                                                                                                                                                                                                                                                                                                                                                                                                                                                                                                                                                                                                                                                                                                                                                                                                                                                                                                                                                                                                                                                                                                                                                                                                                                                                                                                                                                                                                                                                                                                                                                                                                                                                                                                                                                                                                                                                                                                                                                                                            | After the conflence with Bekasi river                                                                                                                                                                                                                                                                                                                                                                                                                                                                                                                                                                                                                                                                                                                                                                                                                                                                                                                                                                                                                                                                                                                                                                                                                                                                                                                                                                                                                                                                                                                                                                                                                                                                                                                                                                                                                                                                                                                                                                                                                                                                                          | 50     | 112            | 877       | 780      | 0.89           |
| Bekasi river                                                                                                                                                                                                                                                                                                                                                                                                                                                                                                                                                                                                                                                                                                                                                                                                                                                                                                                                                                                                                                                                                                                                                                                                                                                                                                                                                                                                                                                                                                                                                                                                                                                                                                                                                                                                                                                                                                                                                                                                                                                                                                                   | Bekasi Weir                                                                                                                                                                                                                                                                                                                                                                                                                                                                                                                                                                                                                                                                                                                                                                                                                                                                                                                                                                                                                                                                                                                                                                                                                                                                                                                                                                                                                                                                                                                                                                                                                                                                                                                                                                                                                                                                                                                                                                                                                                                                                                                    | 50     | 122            | 389       | 590      | 1.52           |
| Cisadang river                                                                                                                                                                                                                                                                                                                                                                                                                                                                                                                                                                                                                                                                                                                                                                                                                                                                                                                                                                                                                                                                                                                                                                                                                                                                                                                                                                                                                                                                                                                                                                                                                                                                                                                                                                                                                                                                                                                                                                                                                                                                                                                 | Before the conflence with CBL Floodway                                                                                                                                                                                                                                                                                                                                                                                                                                                                                                                                                                                                                                                                                                                                                                                                                                                                                                                                                                                                                                                                                                                                                                                                                                                                                                                                                                                                                                                                                                                                                                                                                                                                                                                                                                                                                                                                                                                                                                                                                                                                                         | 25     | 122            | 135       | 130      | 0.96           |
| Cikarang river                                                                                                                                                                                                                                                                                                                                                                                                                                                                                                                                                                                                                                                                                                                                                                                                                                                                                                                                                                                                                                                                                                                                                                                                                                                                                                                                                                                                                                                                                                                                                                                                                                                                                                                                                                                                                                                                                                                                                                                                                                                                                                                 | Cikarang Weit                                                                                                                                                                                                                                                                                                                                                                                                                                                                                                                                                                                                                                                                                                                                                                                                                                                                                                                                                                                                                                                                                                                                                                                                                                                                                                                                                                                                                                                                                                                                                                                                                                                                                                                                                                                                                                                                                                                                                                                                                                                                                                                  | 25     | 116            | 216       | 210      | 0.97           |
| Cilemahabang river                                                                                                                                                                                                                                                                                                                                                                                                                                                                                                                                                                                                                                                                                                                                                                                                                                                                                                                                                                                                                                                                                                                                                                                                                                                                                                                                                                                                                                                                                                                                                                                                                                                                                                                                                                                                                                                                                                                                                                                                                                                                                                             | (Road bridge)                                                                                                                                                                                                                                                                                                                                                                                                                                                                                                                                                                                                                                                                                                                                                                                                                                                                                                                                                                                                                                                                                                                                                                                                                                                                                                                                                                                                                                                                                                                                                                                                                                                                                                                                                                                                                                                                                                                                                                                                                                                                                                                  | 25     | 124            | 121       | 55       | 0.45           |