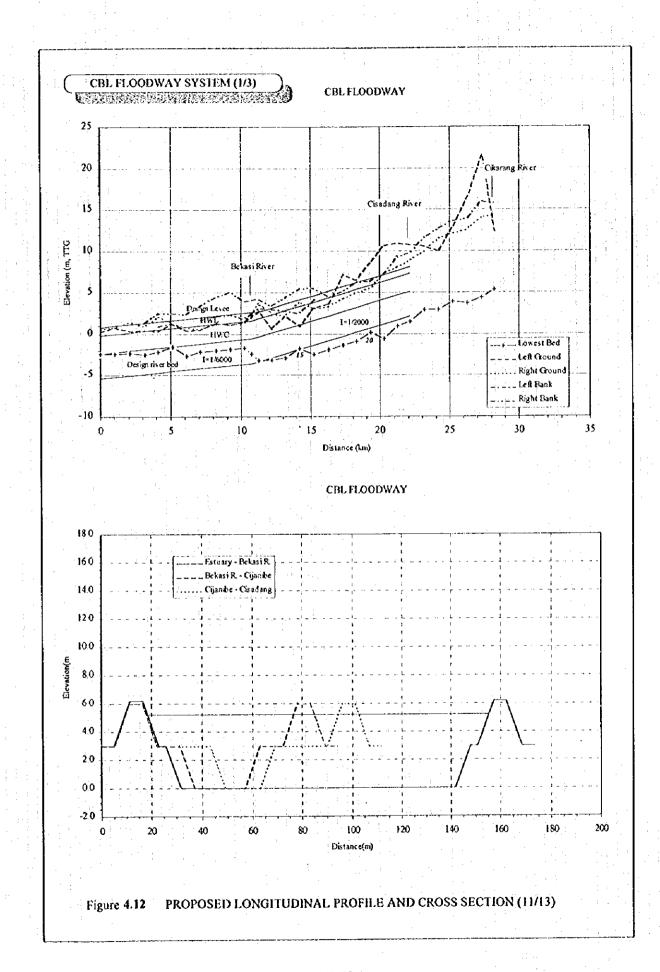

Figure 4.5 PROBABLE FLOOD RUNOFF (1/5)

()

Figure 4.5 PROBABLE FLOOD RUNOFF (3/5)

Figure 4.5 PROBABLE FLOOD RUNOFF (4/5)

F.54

Design discharge

| programment of the control of the co | The state of the s | Design | Design         | Catchment | Design   | Specific       |
|--------------------------------------------------------------------------------------------------------------------------------------------------------------------------------------------------------------------------------------------------------------------------------------------------------------------------------------------------------------------------------------------------------------------------------------------------------------------------------------------------------------------------------------------------------------------------------------------------------------------------------------------------------------------------------------------------------------------------------------------------------------------------------------------------------------------------------------------------------------------------------------------------------------------------------------------------------------------------------------------------------------------------------------------------------------------------------------------------------------------------------------------------------------------------------------------------------------------------------------------------------------------------------------------------------------------------------------------------------------------------------------------------------------------------------------------------------------------------------------------------------------------------------------------------------------------------------------------------------------------------------------------------------------------------------------------------------------------------------------------------------------------------------------------------------------------------------------------------------------------------------------------------------------------------------------------------------------------------------------------------------------------------------------------------------------------------------------------------------------------------------|--------------------------------------------------------------------------------------------------------------------------------------------------------------------------------------------------------------------------------------------------------------------------------------------------------------------------------------------------------------------------------------------------------------------------------------------------------------------------------------------------------------------------------------------------------------------------------------------------------------------------------------------------------------------------------------------------------------------------------------------------------------------------------------------------------------------------------------------------------------------------------------------------------------------------------------------------------------------------------------------------------------------------------------------------------------------------------------------------------------------------------------------------------------------------------------------------------------------------------------------------------------------------------------------------------------------------------------------------------------------------------------------------------------------------------------------------------------------------------------------------------------------------------------------------------------------------------------------------------------------------------------------------------------------------------------------------------------------------------------------------------------------------------------------------------------------------------------------------------------------------------------------------------------------------------------------------------------------------------------------------------------------------------------------------------------------------------------------------------------------------------|--------|----------------|-----------|----------|----------------|
| River system                                                                                                                                                                                                                                                                                                                                                                                                                                                                                                                                                                                                                                                                                                                                                                                                                                                                                                                                                                                                                                                                                                                                                                                                                                                                                                                                                                                                                                                                                                                                                                                                                                                                                                                                                                                                                                                                                                                                                                                                                                                                                                                   | Design control point                                                                                                                                                                                                                                                                                                                                                                                                                                                                                                                                                                                                                                                                                                                                                                                                                                                                                                                                                                                                                                                                                                                                                                                                                                                                                                                                                                                                                                                                                                                                                                                                                                                                                                                                                                                                                                                                                                                                                                                                                                                                                                           | scale  | 1-day rainfall | area      | discharg | dischareg      |
|                                                                                                                                                                                                                                                                                                                                                                                                                                                                                                                                                                                                                                                                                                                                                                                                                                                                                                                                                                                                                                                                                                                                                                                                                                                                                                                                                                                                                                                                                                                                                                                                                                                                                                                                                                                                                                                                                                                                                                                                                                                                                                                                |                                                                                                                                                                                                                                                                                                                                                                                                                                                                                                                                                                                                                                                                                                                                                                                                                                                                                                                                                                                                                                                                                                                                                                                                                                                                                                                                                                                                                                                                                                                                                                                                                                                                                                                                                                                                                                                                                                                                                                                                                                                                                                                                | (year) | (mm)           | (km²)     | (m³/s)   | $(m^3/s/km^2)$ |
| Cidurian river                                                                                                                                                                                                                                                                                                                                                                                                                                                                                                                                                                                                                                                                                                                                                                                                                                                                                                                                                                                                                                                                                                                                                                                                                                                                                                                                                                                                                                                                                                                                                                                                                                                                                                                                                                                                                                                                                                                                                                                                                                                                                                                 | parigi                                                                                                                                                                                                                                                                                                                                                                                                                                                                                                                                                                                                                                                                                                                                                                                                                                                                                                                                                                                                                                                                                                                                                                                                                                                                                                                                                                                                                                                                                                                                                                                                                                                                                                                                                                                                                                                                                                                                                                                                                                                                                                                         | 25     | 104            | 596       | 650      | 1.09           |
| Cimanceuri river                                                                                                                                                                                                                                                                                                                                                                                                                                                                                                                                                                                                                                                                                                                                                                                                                                                                                                                                                                                                                                                                                                                                                                                                                                                                                                                                                                                                                                                                                                                                                                                                                                                                                                                                                                                                                                                                                                                                                                                                                                                                                                               | Balaraja                                                                                                                                                                                                                                                                                                                                                                                                                                                                                                                                                                                                                                                                                                                                                                                                                                                                                                                                                                                                                                                                                                                                                                                                                                                                                                                                                                                                                                                                                                                                                                                                                                                                                                                                                                                                                                                                                                                                                                                                                                                                                                                       | 25     | 108            | 415       | 290      | 0.70           |
| Cirarab river                                                                                                                                                                                                                                                                                                                                                                                                                                                                                                                                                                                                                                                                                                                                                                                                                                                                                                                                                                                                                                                                                                                                                                                                                                                                                                                                                                                                                                                                                                                                                                                                                                                                                                                                                                                                                                                                                                                                                                                                                                                                                                                  | (Road bridge)                                                                                                                                                                                                                                                                                                                                                                                                                                                                                                                                                                                                                                                                                                                                                                                                                                                                                                                                                                                                                                                                                                                                                                                                                                                                                                                                                                                                                                                                                                                                                                                                                                                                                                                                                                                                                                                                                                                                                                                                                                                                                                                  | 25     | 121            | 147       | 75       | 0.51           |
| Cisadane river                                                                                                                                                                                                                                                                                                                                                                                                                                                                                                                                                                                                                                                                                                                                                                                                                                                                                                                                                                                                                                                                                                                                                                                                                                                                                                                                                                                                                                                                                                                                                                                                                                                                                                                                                                                                                                                                                                                                                                                                                                                                                                                 | Pasar Baru Weir                                                                                                                                                                                                                                                                                                                                                                                                                                                                                                                                                                                                                                                                                                                                                                                                                                                                                                                                                                                                                                                                                                                                                                                                                                                                                                                                                                                                                                                                                                                                                                                                                                                                                                                                                                                                                                                                                                                                                                                                                                                                                                                | 50     | 108            | 1,248     | 1,600    | 1.28           |
| Cengkareng Floodway system                                                                                                                                                                                                                                                                                                                                                                                                                                                                                                                                                                                                                                                                                                                                                                                                                                                                                                                                                                                                                                                                                                                                                                                                                                                                                                                                                                                                                                                                                                                                                                                                                                                                                                                                                                                                                                                                                                                                                                                                                                                                                                     | Cengkareng Weir                                                                                                                                                                                                                                                                                                                                                                                                                                                                                                                                                                                                                                                                                                                                                                                                                                                                                                                                                                                                                                                                                                                                                                                                                                                                                                                                                                                                                                                                                                                                                                                                                                                                                                                                                                                                                                                                                                                                                                                                                                                                                                                | 100    | 133            | 459       | 620      | 1.35           |
| Mookervaart Canal                                                                                                                                                                                                                                                                                                                                                                                                                                                                                                                                                                                                                                                                                                                                                                                                                                                                                                                                                                                                                                                                                                                                                                                                                                                                                                                                                                                                                                                                                                                                                                                                                                                                                                                                                                                                                                                                                                                                                                                                                                                                                                              | the conflence with Cengkareng Floodway                                                                                                                                                                                                                                                                                                                                                                                                                                                                                                                                                                                                                                                                                                                                                                                                                                                                                                                                                                                                                                                                                                                                                                                                                                                                                                                                                                                                                                                                                                                                                                                                                                                                                                                                                                                                                                                                                                                                                                                                                                                                                         | 25     | 132            | 67        | 125      | 1.87           |
| Angke river                                                                                                                                                                                                                                                                                                                                                                                                                                                                                                                                                                                                                                                                                                                                                                                                                                                                                                                                                                                                                                                                                                                                                                                                                                                                                                                                                                                                                                                                                                                                                                                                                                                                                                                                                                                                                                                                                                                                                                                                                                                                                                                    | the conflence with Cengkareng Floodway                                                                                                                                                                                                                                                                                                                                                                                                                                                                                                                                                                                                                                                                                                                                                                                                                                                                                                                                                                                                                                                                                                                                                                                                                                                                                                                                                                                                                                                                                                                                                                                                                                                                                                                                                                                                                                                                                                                                                                                                                                                                                         | 100    | 144            | 224       | 290      | 1.29           |
| Pesanggrahan river                                                                                                                                                                                                                                                                                                                                                                                                                                                                                                                                                                                                                                                                                                                                                                                                                                                                                                                                                                                                                                                                                                                                                                                                                                                                                                                                                                                                                                                                                                                                                                                                                                                                                                                                                                                                                                                                                                                                                                                                                                                                                                             | the conflence with Cengkareng Floodway                                                                                                                                                                                                                                                                                                                                                                                                                                                                                                                                                                                                                                                                                                                                                                                                                                                                                                                                                                                                                                                                                                                                                                                                                                                                                                                                                                                                                                                                                                                                                                                                                                                                                                                                                                                                                                                                                                                                                                                                                                                                                         | 100    | 152            | 137       | 290      | 2.12           |
| Grogol river                                                                                                                                                                                                                                                                                                                                                                                                                                                                                                                                                                                                                                                                                                                                                                                                                                                                                                                                                                                                                                                                                                                                                                                                                                                                                                                                                                                                                                                                                                                                                                                                                                                                                                                                                                                                                                                                                                                                                                                                                                                                                                                   | Pondok Pinang Weir                                                                                                                                                                                                                                                                                                                                                                                                                                                                                                                                                                                                                                                                                                                                                                                                                                                                                                                                                                                                                                                                                                                                                                                                                                                                                                                                                                                                                                                                                                                                                                                                                                                                                                                                                                                                                                                                                                                                                                                                                                                                                                             | 25     | 144            | 30        | 85       | 2.83           |
| Western Banjir Canal system                                                                                                                                                                                                                                                                                                                                                                                                                                                                                                                                                                                                                                                                                                                                                                                                                                                                                                                                                                                                                                                                                                                                                                                                                                                                                                                                                                                                                                                                                                                                                                                                                                                                                                                                                                                                                                                                                                                                                                                                                                                                                                    | Karet Weir                                                                                                                                                                                                                                                                                                                                                                                                                                                                                                                                                                                                                                                                                                                                                                                                                                                                                                                                                                                                                                                                                                                                                                                                                                                                                                                                                                                                                                                                                                                                                                                                                                                                                                                                                                                                                                                                                                                                                                                                                                                                                                                     | 100    | 134            | 421       | 670      | 1.59           |
| Ciliwung river                                                                                                                                                                                                                                                                                                                                                                                                                                                                                                                                                                                                                                                                                                                                                                                                                                                                                                                                                                                                                                                                                                                                                                                                                                                                                                                                                                                                                                                                                                                                                                                                                                                                                                                                                                                                                                                                                                                                                                                                                                                                                                                 | Manggrai Weir                                                                                                                                                                                                                                                                                                                                                                                                                                                                                                                                                                                                                                                                                                                                                                                                                                                                                                                                                                                                                                                                                                                                                                                                                                                                                                                                                                                                                                                                                                                                                                                                                                                                                                                                                                                                                                                                                                                                                                                                                                                                                                                  | 100    | 134            | 337       | 570      | 1.69           |
| Krukut river                                                                                                                                                                                                                                                                                                                                                                                                                                                                                                                                                                                                                                                                                                                                                                                                                                                                                                                                                                                                                                                                                                                                                                                                                                                                                                                                                                                                                                                                                                                                                                                                                                                                                                                                                                                                                                                                                                                                                                                                                                                                                                                   | Before the conflence with W.B.C.                                                                                                                                                                                                                                                                                                                                                                                                                                                                                                                                                                                                                                                                                                                                                                                                                                                                                                                                                                                                                                                                                                                                                                                                                                                                                                                                                                                                                                                                                                                                                                                                                                                                                                                                                                                                                                                                                                                                                                                                                                                                                               | 25     | 129            | 84        | 135      | 1,61           |
| Eastern Banjir Canal System                                                                                                                                                                                                                                                                                                                                                                                                                                                                                                                                                                                                                                                                                                                                                                                                                                                                                                                                                                                                                                                                                                                                                                                                                                                                                                                                                                                                                                                                                                                                                                                                                                                                                                                                                                                                                                                                                                                                                                                                                                                                                                    | After the conflence with Cikarang river                                                                                                                                                                                                                                                                                                                                                                                                                                                                                                                                                                                                                                                                                                                                                                                                                                                                                                                                                                                                                                                                                                                                                                                                                                                                                                                                                                                                                                                                                                                                                                                                                                                                                                                                                                                                                                                                                                                                                                                                                                                                                        | 100    | 145            | 207       | 370      | 1.79           |
| Cipinang river                                                                                                                                                                                                                                                                                                                                                                                                                                                                                                                                                                                                                                                                                                                                                                                                                                                                                                                                                                                                                                                                                                                                                                                                                                                                                                                                                                                                                                                                                                                                                                                                                                                                                                                                                                                                                                                                                                                                                                                                                                                                                                                 | Before the conflence with E.B.C.                                                                                                                                                                                                                                                                                                                                                                                                                                                                                                                                                                                                                                                                                                                                                                                                                                                                                                                                                                                                                                                                                                                                                                                                                                                                                                                                                                                                                                                                                                                                                                                                                                                                                                                                                                                                                                                                                                                                                                                                                                                                                               | 25     | 136            | 50.5      | 85       | 1.68           |
| Sunter river                                                                                                                                                                                                                                                                                                                                                                                                                                                                                                                                                                                                                                                                                                                                                                                                                                                                                                                                                                                                                                                                                                                                                                                                                                                                                                                                                                                                                                                                                                                                                                                                                                                                                                                                                                                                                                                                                                                                                                                                                                                                                                                   | Before the conflence with E.B.C.                                                                                                                                                                                                                                                                                                                                                                                                                                                                                                                                                                                                                                                                                                                                                                                                                                                                                                                                                                                                                                                                                                                                                                                                                                                                                                                                                                                                                                                                                                                                                                                                                                                                                                                                                                                                                                                                                                                                                                                                                                                                                               | 25     | : 131          | 73.1      | 105      | 1.44           |
| Buaran river                                                                                                                                                                                                                                                                                                                                                                                                                                                                                                                                                                                                                                                                                                                                                                                                                                                                                                                                                                                                                                                                                                                                                                                                                                                                                                                                                                                                                                                                                                                                                                                                                                                                                                                                                                                                                                                                                                                                                                                                                                                                                                                   | Before the conflence with E.B.C.                                                                                                                                                                                                                                                                                                                                                                                                                                                                                                                                                                                                                                                                                                                                                                                                                                                                                                                                                                                                                                                                                                                                                                                                                                                                                                                                                                                                                                                                                                                                                                                                                                                                                                                                                                                                                                                                                                                                                                                                                                                                                               | 25     | 158            | 13.0      | 50       | 3.85           |
| Jatikramat river                                                                                                                                                                                                                                                                                                                                                                                                                                                                                                                                                                                                                                                                                                                                                                                                                                                                                                                                                                                                                                                                                                                                                                                                                                                                                                                                                                                                                                                                                                                                                                                                                                                                                                                                                                                                                                                                                                                                                                                                                                                                                                               | Before the conflence with E.B.C.                                                                                                                                                                                                                                                                                                                                                                                                                                                                                                                                                                                                                                                                                                                                                                                                                                                                                                                                                                                                                                                                                                                                                                                                                                                                                                                                                                                                                                                                                                                                                                                                                                                                                                                                                                                                                                                                                                                                                                                                                                                                                               | 25     | 154            | 16.5      | 45       | 2.73           |
| Ckakung river                                                                                                                                                                                                                                                                                                                                                                                                                                                                                                                                                                                                                                                                                                                                                                                                                                                                                                                                                                                                                                                                                                                                                                                                                                                                                                                                                                                                                                                                                                                                                                                                                                                                                                                                                                                                                                                                                                                                                                                                                                                                                                                  | Before the conflence with E.B.C.                                                                                                                                                                                                                                                                                                                                                                                                                                                                                                                                                                                                                                                                                                                                                                                                                                                                                                                                                                                                                                                                                                                                                                                                                                                                                                                                                                                                                                                                                                                                                                                                                                                                                                                                                                                                                                                                                                                                                                                                                                                                                               | 25     | : 142          | 34.5      | 60       | 1.74           |
| CBL Floodway system                                                                                                                                                                                                                                                                                                                                                                                                                                                                                                                                                                                                                                                                                                                                                                                                                                                                                                                                                                                                                                                                                                                                                                                                                                                                                                                                                                                                                                                                                                                                                                                                                                                                                                                                                                                                                                                                                                                                                                                                                                                                                                            | After the conflence with Bekasi river                                                                                                                                                                                                                                                                                                                                                                                                                                                                                                                                                                                                                                                                                                                                                                                                                                                                                                                                                                                                                                                                                                                                                                                                                                                                                                                                                                                                                                                                                                                                                                                                                                                                                                                                                                                                                                                                                                                                                                                                                                                                                          | 50     | 112            | 877       | 780      | 0.89           |
| Bekasi river                                                                                                                                                                                                                                                                                                                                                                                                                                                                                                                                                                                                                                                                                                                                                                                                                                                                                                                                                                                                                                                                                                                                                                                                                                                                                                                                                                                                                                                                                                                                                                                                                                                                                                                                                                                                                                                                                                                                                                                                                                                                                                                   | Bekasi Weir                                                                                                                                                                                                                                                                                                                                                                                                                                                                                                                                                                                                                                                                                                                                                                                                                                                                                                                                                                                                                                                                                                                                                                                                                                                                                                                                                                                                                                                                                                                                                                                                                                                                                                                                                                                                                                                                                                                                                                                                                                                                                                                    | 50     | 122            | 389       | 590      | 1.52           |
| Cisadang river                                                                                                                                                                                                                                                                                                                                                                                                                                                                                                                                                                                                                                                                                                                                                                                                                                                                                                                                                                                                                                                                                                                                                                                                                                                                                                                                                                                                                                                                                                                                                                                                                                                                                                                                                                                                                                                                                                                                                                                                                                                                                                                 | Before the conflence with CBL Floodway                                                                                                                                                                                                                                                                                                                                                                                                                                                                                                                                                                                                                                                                                                                                                                                                                                                                                                                                                                                                                                                                                                                                                                                                                                                                                                                                                                                                                                                                                                                                                                                                                                                                                                                                                                                                                                                                                                                                                                                                                                                                                         | 25     | 122            | 135       | 130      | 0.96           |
| Cikarang river                                                                                                                                                                                                                                                                                                                                                                                                                                                                                                                                                                                                                                                                                                                                                                                                                                                                                                                                                                                                                                                                                                                                                                                                                                                                                                                                                                                                                                                                                                                                                                                                                                                                                                                                                                                                                                                                                                                                                                                                                                                                                                                 | Cikarang Weit                                                                                                                                                                                                                                                                                                                                                                                                                                                                                                                                                                                                                                                                                                                                                                                                                                                                                                                                                                                                                                                                                                                                                                                                                                                                                                                                                                                                                                                                                                                                                                                                                                                                                                                                                                                                                                                                                                                                                                                                                                                                                                                  | 25     | 116            | 216       | 210      | 0.97           |
| Cilemahabang river                                                                                                                                                                                                                                                                                                                                                                                                                                                                                                                                                                                                                                                                                                                                                                                                                                                                                                                                                                                                                                                                                                                                                                                                                                                                                                                                                                                                                                                                                                                                                                                                                                                                                                                                                                                                                                                                                                                                                                                                                                                                                                             | (Road bridge)                                                                                                                                                                                                                                                                                                                                                                                                                                                                                                                                                                                                                                                                                                                                                                                                                                                                                                                                                                                                                                                                                                                                                                                                                                                                                                                                                                                                                                                                                                                                                                                                                                                                                                                                                                                                                                                                                                                                                                                                                                                                                                                  | 25     | 124            | 121       | 55       | 0.45           |