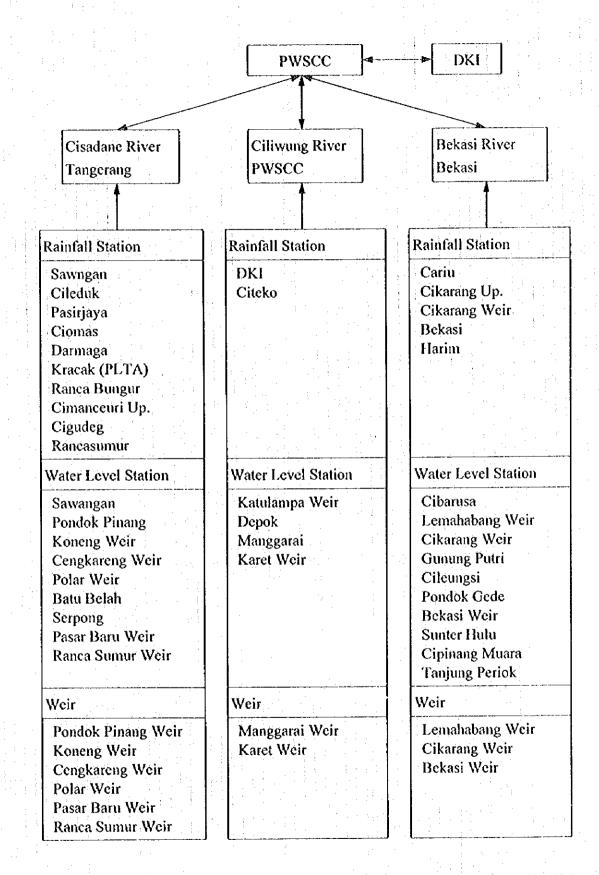

| 25     | 124            | 121       | 55       | 0.45           |



Figure 4.6 PROBABLE FLOOD PEAK



































B











## EASTERN BANJIR CANAL



Figure 4.12 PROPOSED LONGITUDINAL PROFILE AND CROSS-SECTION (10/13)











Figure 4.14 HIERARCHY OF MONITORING SYSTEM

|                                                     |       |       |                                          |