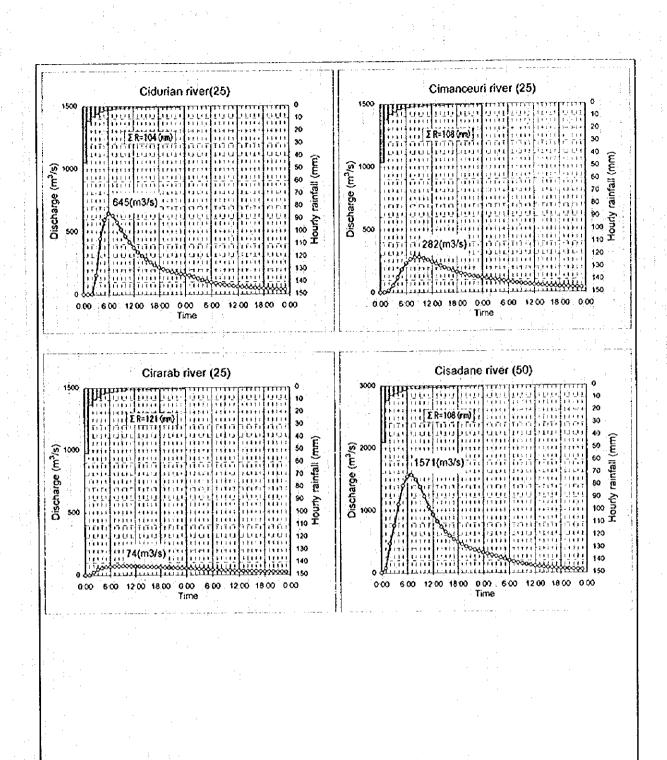

Figure 4.5 PROBABLE FLOOD RUNOFF (1/5)

()

Figure 4.5 PROBABLE FLOOD RUNOFF (3/5)

Figure 4.5 PROBABLE FLOOD RUNOFF (4/5)

F.54

Design discharge

| programment of the control of the co | The state of the s | Design | Design         | Catchment | Design   | Specific       |
|--------------------------------------------------------------------------------------------------------------------------------------------------------------------------------------------------------------------------------------------------------------------------------------------------------------------------------------------------------------------------------------------------------------------------------------------------------------------------------------------------------------------------------------------------------------------------------------------------------------------------------------------------------------------------------------------------------------------------------------------------------------------------------------------------------------------------------------------------------------------------------------------------------------------------------------------------------------------------------------------------------------------------------------------------------------------------------------------------------------------------------------------------------------------------------------------------------------------------------------------------------------------------------------------------------------------------------------------------------------------------------------------------------------------------------------------------------------------------------------------------------------------------------------------------------------------------------------------------------------------------------------------------------------------------------------------------------------------------------------------------------------------------------------------------------------------------------------------------------------------------------------------------------------------------------------------------------------------------------------------------------------------------------------------------------------------------------------------------------------------------------|--------------------------------------------------------------------------------------------------------------------------------------------------------------------------------------------------------------------------------------------------------------------------------------------------------------------------------------------------------------------------------------------------------------------------------------------------------------------------------------------------------------------------------------------------------------------------------------------------------------------------------------------------------------------------------------------------------------------------------------------------------------------------------------------------------------------------------------------------------------------------------------------------------------------------------------------------------------------------------------------------------------------------------------------------------------------------------------------------------------------------------------------------------------------------------------------------------------------------------------------------------------------------------------------------------------------------------------------------------------------------------------------------------------------------------------------------------------------------------------------------------------------------------------------------------------------------------------------------------------------------------------------------------------------------------------------------------------------------------------------------------------------------------------------------------------------------------------------------------------------------------------------------------------------------------------------------------------------------------------------------------------------------------------------------------------------------------------------------------------------------------|--------|----------------|-----------|----------|----------------|
| River system                                                                                                                                                                                                                                                                                                                                                                                                                                                                                                                                                                                                                                                                                                                                                                                                                                                                                                                                                                                                                                                                                                                                                                                                                                                                                                                                                                                                                                                                                                                                                                                                                                                                                                                                                                                                                                                                                                                                                                                                                                                                                                                   | Design control point                                                                                                                                                                                                                                                                                                                                                                                                                                                                                                                                                                                                                                                                                                                                                                                                                                                                                                                                                                                                                                                                                                                                                                                                                                                                                                                                                                                                                                                                                                                                                                                                                                                                                                                                                                                                                                                                                                                                                                                                                                                                                                           | scale  | 1-day rainfall | area      | discharg | dischareg      |
|                                                                                                                                                                                                                                                                                                                                                                                                                                                                                                                                                                                                                                                                                                                                                                                                                                                                                                                                                                                                                                                                                                                                                                                                                                                                                                                                                                                                                                                                                                                                                                                                                                                                                                                                                                                                                                                                                                                                                                                                                                                                                                                                |                                                                                                                                                                                                                                                                                                                                                                                                                                                                                                                                                                                                                                                                                                                                                                                                                                                                                                                                                                                                                                                                                                                                                                                                                                                                                                                                                                                                                                                                                                                                                                                                                                                                                                                                                                                                                                                                                                                                                                                                                                                                                                                                | (year) | (mm)           | (km²)     | (m³/s)   | $(m^3/s/km^2)$ |
| Cidurian river                                                                                                                                                                                                                                                                                                                                                                                                                                                                                                                                                                                                                                                                                                                                                                                                                                                                                                                                                                                                                                                                                                                                                                                                                                                                                                                                                                                                                                                                                                                                                                                                                                                                                                                                                                                                                                                                                                                                                                                                                                                                                                                 | parigi                                                                                                                                                                                                                                                                                                                                                                                                                                                                                                                                                                                                                                                                                                                                                                                                                                                                                                                                                                                                                                                                                                                                                                                                                                                                                                                                                                                                                                                                                                                                                                                                                                                                                                                                                                                                                                                                                                                                                                                                                                                                                                                         | 25     | 104            | 596       | 650      | 1.09           |
| Cimanceuri river                                                                                                                                                                                                                                                                                                                                                                                                                                                                                                                                                                                                                                                                                                                                                                                                                                                                                                                                                                                                                                                                                                                                                                                                                                                                                                                                                                                                                                                                                                                                                                                                                                                                                                                                                                                                                                                                                                                                                                                                                                                                                                               | Balaraja                                                                                                                                                                                                                                                                                                                                                                                                                                                                                                                                                                                                                                                                                                                                                                                                                                                                                                                                                                                                                                                                                                                                                                                                                                                                                                                                                                                                                                                                                                                                                                                                                                                                                                                                                                                                                                                                                                                                                                                                                                                                                                                       | 25     | 108            | 415       | 290      | 0.70           |
| Cirarab river                                                                                                                                                                                                                                                                                                                                                                                                                                                                                                                                                                                                                                                                                                                                                                                                                                                                                                                                                                                                                                                                                                                                                                                                                                                                                                                                                                                                                                                                                                                                                                                                                                                                                                                                                                                                                                                                                                                                                                                                                                                                                                                  | (Road bridge)                                                                                                                                                                                                                                                                                                                                                                                                                                                                                                                                                                                                                                                                                                                                                                                                                                                                                                                                                                                                                                                                                                                                                                                                                                                                                                                                                                                                                                                                                                                                                                                                                                                                                                                                                                                                                                                                                                                                                                                                                                                                                                                  | 25     | 121            | 147       | 75       | 0.51           |
| Cisadane river                                                                                                                                                                                                                                                                                                                                                                                                                                                                                                                                                                                                                                                                                                                                                                                                                                                                                                                                                                                                                                                                                                                                                                                                                                                                                                                                                                                                                                                                                                                                                                                                                                                                                                                                                                                                                                                                                                                                                                                                                                                                                                                 | Pasar Baru Weir                                                                                                                                                                                                                                                                                                                                                                                                                                                                                                                                                                                                                                                                                                                                                                                                                                                                                                                                                                                                                                                                                                                                                                                                                                                                                                                                                                                                                                                                                                                                                                                                                                                                                                                                                                                                                                                                                                                                                                                                                                                                                                                | 50     | 108            | 1,248     | 1,600    | 1.28           |
| Cengkareng Floodway system                                                                                                                                                                                                                                                                                                                                                                                                                                                                                                                                                                                                                                                                                                                                                                                                                                                                                                                                                                                                                                                                                                                                                                                                                                                                                                                                                                                                                                                                                                                                                                                                                                                                                                                                                                                                                                                                                                                                                                                                                                                                                                     | Cengkareng Weir                                                                                                                                                                                                                                                                                                                                                                                                                                                                                                                                                                                                                                                                                                                                                                                                                                                                                                                                                                                                                                                                                                                                                                                                                                                                                                                                                                                                                                                                                                                                                                                                                                                                                                                                                                                                                                                                                                                                                                                                                                                                                                                | 100    | 133            | 459       | 620      | 1.35           |
| Mookervaart Canal                                                                                                                                                                                                                                                                                                                                                                                                                                                                                                                                                                                                                                                                                                                                                                                                                                                                                                                                                                                                                                                                                                                                                                                                                                                                                                                                                                                                                                                                                                                                                                                                                                                                                                                                                                                                                                                                                                                                                                                                                                                                                                              | the conflence with Cengkareng Floodway                                                                                                                                                                                                                                                                                                                                                                                                                                                                                                                                                                                                                                                                                                                                                                                                                                                                                                                                                                                                                                                                                                                                                                                                                                                                                                                                                                                                                                                                                                                                                                                                                                                                                                                                                                                                                                                                                                                                                                                                                                                                                         | 25     | 132            | 67        | 125      | 1.87           |
| Angke river                                                                                                                                                                                                                                                                                                                                                                                                                                                                                                                                                                                                                                                                                                                                                                                                                                                                                                                                                                                                                                                                                                                                                                                                                                                                                                                                                                                                                                                                                                                                                                                                                                                                                                                                                                                                                                                                                                                                                                                                                                                                                                                    | the conflence with Cengkareng Floodway                                                                                                                                                                                                                                                                                                                                                                                                                                                                                                                                                                                                                                                                                                                                                                                                                                                                                                                                                                                                                                                                                                                                                                                                                                                                                                                                                                                                                                                                                                                                                                                                                                                                                                                                                                                                                                                                                                                                                                                                                                                                                         | 100    | 144            | 224       | 290      | 1.29           |
| Pesanggrahan river                                                                                                                                                                                                                                                                                                                                                                                                                                                                                                                                                                                                                                                                                                                                                                                                                                                                                                                                                                                                                                                                                                                                                                                                                                                                                                                                                                                                                                                                                                                                                                                                                                                                                                                                                                                                                                                                                                                                                                                                                                                                                                             | the conflence with Cengkareng Floodway                                                                                                                                                                                                                                                                                                                                                                                                                                                                                                                                                                                                                                                                                                                                                                                                                                                                                                                                                                                                                                                                                                                                                                                                                                                                                                                                                                                                                                                                                                                                                                                                                                                                                                                                                                                                                                                                                                                                                                                                                                                                                         | 100    | 152            | 137       | 290      | 2.12           |
| Grogol river                                                                                                                                                                                                                                                                                                                                                                                                                                                                                                                                                                                                                                                                                                                                                                                                                                                                                                                                                                                                                                                                                                                                                                                                                                                                                                                                                                                                                                                                                                                                                                                                                                                                                                                                                                                                                                                                                                                                                                                                                                                                                                                   | Pondok Pinang Weir                                                                                                                                                                                                                                                                                                                                                                                                                                                                                                                                                                                                                                                                                                                                                                                                                                                                                                                                                                                                                                                                                                                                                                                                                                                                                                                                                                                                                                                                                                                                                                                                                                                                                                                                                                                                                                                                                                                                                                                                                                                                                                             | 25     | 144            | 30        | 85       | 2.83           |
| Western Banjir Canal system                                                                                                                                                                                                                                                                                                                                                                                                                                                                                                                                                                                                                                                                                                                                                                                                                                                                                                                                                                                                                                                                                                                                                                                                                                                                                                                                                                                                                                                                                                                                                                                                                                                                                                                                                                                                                                                                                                                                                                                                                                                                                                    | Karet Weir                                                                                                                                                                                                                                                                                                                                                                                                                                                                                                                                                                                                                                                                                                                                                                                                                                                                                                                                                                                                                                                                                                                                                                                                                                                                                                                                                                                                                                                                                                                                                                                                                                                                                                                                                                                                                                                                                                                                                                                                                                                                                                                     | 100    | 134            | 421       | 670      | 1.59           |
| Ciliwung river                                                                                                                                                                                                                                                                                                                                                                                                                                                                                                                                                                                                                                                                                                                                                                                                                                                                                                                                                                                                                                                                                                                                                                                                                                                                                                                                                                                                                                                                                                                                                                                                                                                                                                                                                                                                                                                                                                                                                                                                                                                                                                                 | Manggrai Weir                                                                                                                                                                                                                                                                                                                                                                                                                                                                                                                                                                                                                                                                                                                                                                                                                                                                                                                                                                                                                                                                                                                                                                                                                                                                                                                                                                                                                                                                                                                                                                                                                                                                                                                                                                                                                                                                                                                                                                                                                                                                                                                  | 100    | 134            | 337       | 570      | 1.69           |
| Krukut river                                                                                                                                                                                                                                                                                                                                                                                                                                                                                                                                                                                                                                                                                                                                                                                                                                                                                                                                                                                                                                                                                                                                                                                                                                                                                                                                                                                                                                                                                                                                                                                                                                                                                                                                                                                                                                                                                                                                                                                                                                                                                                                   | Before the conflence with W.B.C.                                                                                                                                                                                                                                                                                                                                                                                                                                                                                                                                                                                                                                                                                                                                                                                                                                                                                                                                                                                                                                                                                                                                                                                                                                                                                                                                                                                                                                                                                                                                                                                                                                                                                                                                                                                                                                                                                                                                                                                                                                                                                               | 25     | 129            | 84        | 135      | 1,61           |
| Eastern Banjir Canal System                                                                                                                                                                                                                                                                                                                                                                                                                                                                                                                                                                                                                                                                                                                                                                                                                                                                                                                                                                                                                                                                                                                                                                                                                                                                                                                                                                                                                                                                                                                                                                                                                                                                                                                                                                                                                                                                                                                                                                                                                                                                                                    | After the conflence with Cikarang river                                                                                                                                                                                                                                                                                                                                                                                                                                                                                                                                                                                                                                                                                                                                                                                                                                                                                                                                                                                                                                                                                                                                                                                                                                                                                                                                                                                                                                                                                                                                                                                                                                                                                                                                                                                                                                                                                                                                                                                                                                                                                        | 100    | 145            | 207       | 370      | 1.79           |
| Cipinang river                                                                                                                                                                                                                                                                                                                                                                                                                                                                                                                                                                                                                                                                                                                                                                                                                                                                                                                                                                                                                                                                                                                                                                                                                                                                                                                                                                                                                                                                                                                                                                                                                                                                                                                                                                                                                                                                                                                                                                                                                                                                                                                 | Before the conflence with E.B.C.                                                                                                                                                                                                                                                                                                                                                                                                                                                                                                                                                                                                                                                                                                                                                                                                                                                                                                                                                                                                                                                                                                                                                                                                                                                                                                                                                                                                                                                                                                                                                                                                                                                                                                                                                                                                                                                                                                                                                                                                                                                                                               | 25     | 136            | 50.5      | 85       | 1.68           |
| Sunter river                                                                                                                                                                                                                                                                                                                                                                                                                                                                                                                                                                                                                                                                                                                                                                                                                                                                                                                                                                                                                                                                                                                                                                                                                                                                                                                                                                                                                                                                                                                                                                                                                                                                                                                                                                                                                                                                                                                                                                                                                                                                                                                   | Before the conflence with E.B.C.                                                                                                                                                                                                                                                                                                                                                                                                                                                                                                                                                                                                                                                                                                                                                                                                                                                                                                                                                                                                                                                                                                                                                                                                                                                                                                                                                                                                                                                                                                                                                                                                                                                                                                                                                                                                                                                                                                                                                                                                                                                                                               | 25     | : 131          | 73.1      | 105      | 1.44           |
| Buaran river                                                                                                                                                                                                                                                                                                                                                                                                                                                                                                                                                                                                                                                                                                                                                                                                                                                                                                                                                                                                                                                                                                                                                                                                                                                                                                                                                                                                                                                                                                                                                                                                                                                                                                                                                                                                                                                                                                                                                                                                                                                                                                                   | Before the conflence with E.B.C.                                                                                                                                                                                                                                                                                                                                                                                                                                                                                                                                                                                                                                                                                                                                                                                                                                                                                                                                                                                                                                                                                                                                                                                                                                                                                                                                                                                                                                                                                                                                                                                                                                                                                                                                                                                                                                                                                                                                                                                                                                                                                               | 25     | 158            | 13.0      | 50       | 3.85           |
| Jatikramat river                                                                                                                                                                                                                                                                                                                                                                                                                                                                                                                                                                                                                                                                                                                                                                                                                                                                                                                                                                                                                                                                                                                                                                                                                                                                                                                                                                                                                                                                                                                                                                                                                                                                                                                                                                                                                                                                                                                                                                                                                                                                                                               | Before the conflence with E.B.C.                                                                                                                                                                                                                                                                                                                                                                                                                                                                                                                                                                                                                                                                                                                                                                                                                                                                                                                                                                                                                                                                                                                                                                                                                                                                                                                                                                                                                                                                                                                                                                                                                                                                                                                                                                                                                                                                                                                                                                                                                                                                                               | 25     | 154            | 16.5      | 45       | 2.73           |
| Ckakung river                                                                                                                                                                                                                                                                                                                                                                                                                                                                                                                                                                                                                                                                                                                                                                                                                                                                                                                                                                                                                                                                                                                                                                                                                                                                                                                                                                                                                                                                                                                                                                                                                                                                                                                                                                                                                                                                                                                                                                                                                                                                                                                  | Before the conflence with E.B.C.                                                                                                                                                                                                                                                                                                                                                                                                                                                                                                                                                                                                                                                                                                                                                                                                                                                                                                                                                                                                                                                                                                                                                                                                                                                                                                                                                                                                                                                                                                                                                                                                                                                                                                                                                                                                                                                                                                                                                                                                                                                                                               | 25     | : 142          | 34.5      | 60       | 1.74           |
| CBL Floodway system                                                                                                                                                                                                                                                                                                                                                                                                                                                                                                                                                                                                                                                                                                                                                                                                                                                                                                                                                                                                                                                                                                                                                                                                                                                                                                                                                                                                                                                                                                                                                                                                                                                                                                                                                                                                                                                                                                                                                                                                                                                                                                            | After the conflence with Bekasi river                                                                                                                                                                                                                                                                                                                                                                                                                                                                                                                                                                                                                                                                                                                                                                                                                                                                                                                                                                                                                                                                                                                                                                                                                                                                                                                                                                                                                                                                                                                                                                                                                                                                                                                                                                                                                                                                                                                                                                                                                                                                                          | 50     | 112            | 877       | 780      | 0.89           |
| Bekasi river                                                                                                                                                                                                                                                                                                                                                                                                                                                                                                                                                                                                                                                                                                                                                                                                                                                                                                                                                                                                                                                                                                                                                                                                                                                                                                                                                                                                                                                                                                                                                                                                                                                                                                                                                                                                                                                                                                                                                                                                                                                                                                                   | Bekasi Weir                                                                                                                                                                                                                                                                                                                                                                                                                                                                                                                                                                                                                                                                                                                                                                                                                                                                                                                                                                                                                                                                                                                                                                                                                                                                                                                                                                                                                                                                                                                                                                                                                                                                                                                                                                                                                                                                                                                                                                                                                                                                                                                    | 50     | 122            | 389       | 590      | 1.52           |
| Cisadang river                                                                                                                                                                                                                                                                                                                                                                                                                                                                                                                                                                                                                                                                                                                                                                                                                                                                                                                                                                                                                                                                                                                                                                                                                                                                                                                                                                                                                                                                                                                                                                                                                                                                                                                                                                                                                                                                                                                                                                                                                                                                                                                 | Before the conflence with CBL Floodway                                                                                                                                                                                                                                                                                                                                                                                                                                                                                                                                                                                                                                                                                                                                                                                                                                                                                                                                                                                                                                                                                                                                                                                                                                                                                                                                                                                                                                                                                                                                                                                                                                                                                                                                                                                                                                                                                                                                                                                                                                                                                         | 25     | 122            | 135       | 130      | 0.96           |
| Cikarang river                                                                                                                                                                                                                                                                                                                                                                                                                                                                                                                                                                                                                                                                                                                                                                                                                                                                                                                                                                                                                                                                                                                                                                                                                                                                                                                                                                                                                                                                                                                                                                                                                                                                                                                                                                                                                                                                                                                                                                                                                                                                                                                 | Cikarang Weit                                                                                                                                                                                                                                                                                                                                                                                                                                                                                                                                                                                                                                                                                                                                                                                                                                                                                                                                                                                                                                                                                                                                                                                                                                                                                                                                                                                                                                                                                                                                                                                                                                                                                                                                                                                                                                                                                                                                                                                                                                                                                                                  | 25     | 116            | 216       | 210      | 0.97           |
| Cilemahabang river                                                                                                                                                                                                                                                                                                                                                                                                                                                                                                                                                                                                                                                                                                                                                                                                                                                                                                                                                                                                                                                                                                                                                                                                                                                                                                                                                                                                                                                                                                                                                                                                                                                                                                                                                                                                                                                                                                                                                                                                                                                                                                             | (Road bridge)                                                                                                                                                                                                                                                                                                                                                                                                                                                                                                                                                                                                                                                                                                                                                                                                                                                                                                                                                                                                                                                                                                                                                                                                                                                                                                                                                                                                                                                                                                                                                                                                                                                                                                                                                                                                                                                                                                                                                                                                                                                                                                                  | 25     | 124            | 121       | 55       | 0.45           |