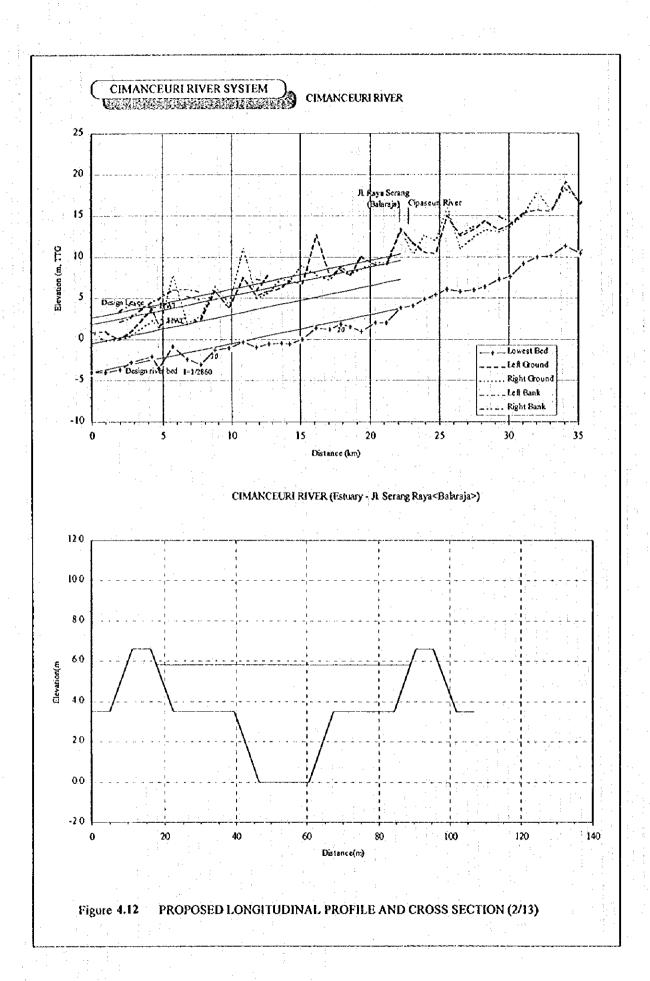

Figure 4.5 PROBABLE FLOOD RUNOFF (1/5)

()

Figure 4.5 PROBABLE FLOOD RUNOFF (3/5)

Figure 4.5 PROBABLE FLOOD RUNOFF (4/5)

F.54

Design discharge

| programment of the control of the co | The state of the s | Design | Design         | Catchment | Design   | Specific       |
|--------------------------------------------------------------------------------------------------------------------------------------------------------------------------------------------------------------------------------------------------------------------------------------------------------------------------------------------------------------------------------------------------------------------------------------------------------------------------------------------------------------------------------------------------------------------------------------------------------------------------------------------------------------------------------------------------------------------------------------------------------------------------------------------------------------------------------------------------------------------------------------------------------------------------------------------------------------------------------------------------------------------------------------------------------------------------------------------------------------------------------------------------------------------------------------------------------------------------------------------------------------------------------------------------------------------------------------------------------------------------------------------------------------------------------------------------------------------------------------------------------------------------------------------------------------------------------------------------------------------------------------------------------------------------------------------------------------------------------------------------------------------------------------------------------------------------------------------------------------------------------------------------------------------------------------------------------------------------------------------------------------------------------------------------------------------------------------------------------------------------------|--------------------------------------------------------------------------------------------------------------------------------------------------------------------------------------------------------------------------------------------------------------------------------------------------------------------------------------------------------------------------------------------------------------------------------------------------------------------------------------------------------------------------------------------------------------------------------------------------------------------------------------------------------------------------------------------------------------------------------------------------------------------------------------------------------------------------------------------------------------------------------------------------------------------------------------------------------------------------------------------------------------------------------------------------------------------------------------------------------------------------------------------------------------------------------------------------------------------------------------------------------------------------------------------------------------------------------------------------------------------------------------------------------------------------------------------------------------------------------------------------------------------------------------------------------------------------------------------------------------------------------------------------------------------------------------------------------------------------------------------------------------------------------------------------------------------------------------------------------------------------------------------------------------------------------------------------------------------------------------------------------------------------------------------------------------------------------------------------------------------------------|--------|----------------|-----------|----------|----------------|
| River system                                                                                                                                                                                                                                                                                                                                                                                                                                                                                                                                                                                                                                                                                                                                                                                                                                                                                                                                                                                                                                                                                                                                                                                                                                                                                                                                                                                                                                                                                                                                                                                                                                                                                                                                                                                                                                                                                                                                                                                                                                                                                                                   | Design control point                                                                                                                                                                                                                                                                                                                                                                                                                                                                                                                                                                                                                                                                                                                                                                                                                                                                                                                                                                                                                                                                                                                                                                                                                                                                                                                                                                                                                                                                                                                                                                                                                                                                                                                                                                                                                                                                                                                                                                                                                                                                                                           | scale  | 1-day rainfall | area      | discharg | dischareg      |
|                                                                                                                                                                                                                                                                                                                                                                                                                                                                                                                                                                                                                                                                                                                                                                                                                                                                                                                                                                                                                                                                                                                                                                                                                                                                                                                                                                                                                                                                                                                                                                                                                                                                                                                                                                                                                                                                                                                                                                                                                                                                                                                                |                                                                                                                                                                                                                                                                                                                                                                                                                                                                                                                                                                                                                                                                                                                                                                                                                                                                                                                                                                                                                                                                                                                                                                                                                                                                                                                                                                                                                                                                                                                                                                                                                                                                                                                                                                                                                                                                                                                                                                                                                                                                                                                                | (year) | (mm)           | (km²)     | (m³/s)   | $(m^3/s/km^2)$ |
| Cidurian river                                                                                                                                                                                                                                                                                                                                                                                                                                                                                                                                                                                                                                                                                                                                                                                                                                                                                                                                                                                                                                                                                                                                                                                                                                                                                                                                                                                                                                                                                                                                                                                                                                                                                                                                                                                                                                                                                                                                                                                                                                                                                                                 | parigi                                                                                                                                                                                                                                                                                                                                                                                                                                                                                                                                                                                                                                                                                                                                                                                                                                                                                                                                                                                                                                                                                                                                                                                                                                                                                                                                                                                                                                                                                                                                                                                                                                                                                                                                                                                                                                                                                                                                                                                                                                                                                                                         | 25     | 104            | 596       | 650      | 1.09           |
| Cimanceuri river                                                                                                                                                                                                                                                                                                                                                                                                                                                                                                                                                                                                                                                                                                                                                                                                                                                                                                                                                                                                                                                                                                                                                                                                                                                                                                                                                                                                                                                                                                                                                                                                                                                                                                                                                                                                                                                                                                                                                                                                                                                                                                               | Balaraja                                                                                                                                                                                                                                                                                                                                                                                                                                                                                                                                                                                                                                                                                                                                                                                                                                                                                                                                                                                                                                                                                                                                                                                                                                                                                                                                                                                                                                                                                                                                                                                                                                                                                                                                                                                                                                                                                                                                                                                                                                                                                                                       | 25     | 108            | 415       | 290      | 0.70           |
| Cirarab river                                                                                                                                                                                                                                                                                                                                                                                                                                                                                                                                                                                                                                                                                                                                                                                                                                                                                                                                                                                                                                                                                                                                                                                                                                                                                                                                                                                                                                                                                                                                                                                                                                                                                                                                                                                                                                                                                                                                                                                                                                                                                                                  | (Road bridge)                                                                                                                                                                                                                                                                                                                                                                                                                                                                                                                                                                                                                                                                                                                                                                                                                                                                                                                                                                                                                                                                                                                                                                                                                                                                                                                                                                                                                                                                                                                                                                                                                                                                                                                                                                                                                                                                                                                                                                                                                                                                                                                  | 25     | 121            | 147       | 75       | 0.51           |
| Cisadane river                                                                                                                                                                                                                                                                                                                                                                                                                                                                                                                                                                                                                                                                                                                                                                                                                                                                                                                                                                                                                                                                                                                                                                                                                                                                                                                                                                                                                                                                                                                                                                                                                                                                                                                                                                                                                                                                                                                                                                                                                                                                                                                 | Pasar Baru Weir                                                                                                                                                                                                                                                                                                                                                                                                                                                                                                                                                                                                                                                                                                                                                                                                                                                                                                                                                                                                                                                                                                                                                                                                                                                                                                                                                                                                                                                                                                                                                                                                                                                                                                                                                                                                                                                                                                                                                                                                                                                                                                                | 50     | 108            | 1,248     | 1,600    | 1.28           |
| Cengkareng Floodway system                                                                                                                                                                                                                                                                                                                                                                                                                                                                                                                                                                                                                                                                                                                                                                                                                                                                                                                                                                                                                                                                                                                                                                                                                                                                                                                                                                                                                                                                                                                                                                                                                                                                                                                                                                                                                                                                                                                                                                                                                                                                                                     | Cengkareng Weir                                                                                                                                                                                                                                                                                                                                                                                                                                                                                                                                                                                                                                                                                                                                                                                                                                                                                                                                                                                                                                                                                                                                                                                                                                                                                                                                                                                                                                                                                                                                                                                                                                                                                                                                                                                                                                                                                                                                                                                                                                                                                                                | 100    | 133            | 459       | 620      | 1.35           |
| Mookervaart Canal                                                                                                                                                                                                                                                                                                                                                                                                                                                                                                                                                                                                                                                                                                                                                                                                                                                                                                                                                                                                                                                                                                                                                                                                                                                                                                                                                                                                                                                                                                                                                                                                                                                                                                                                                                                                                                                                                                                                                                                                                                                                                                              | the conflence with Cengkareng Floodway                                                                                                                                                                                                                                                                                                                                                                                                                                                                                                                                                                                                                                                                                                                                                                                                                                                                                                                                                                                                                                                                                                                                                                                                                                                                                                                                                                                                                                                                                                                                                                                                                                                                                                                                                                                                                                                                                                                                                                                                                                                                                         | 25     | 132            | 67        | 125      | 1.87           |
| Angke river                                                                                                                                                                                                                                                                                                                                                                                                                                                                                                                                                                                                                                                                                                                                                                                                                                                                                                                                                                                                                                                                                                                                                                                                                                                                                                                                                                                                                                                                                                                                                                                                                                                                                                                                                                                                                                                                                                                                                                                                                                                                                                                    | the conflence with Cengkareng Floodway                                                                                                                                                                                                                                                                                                                                                                                                                                                                                                                                                                                                                                                                                                                                                                                                                                                                                                                                                                                                                                                                                                                                                                                                                                                                                                                                                                                                                                                                                                                                                                                                                                                                                                                                                                                                                                                                                                                                                                                                                                                                                         | 100    | 144            | 224       | 290      | 1.29           |
| Pesanggrahan river                                                                                                                                                                                                                                                                                                                                                                                                                                                                                                                                                                                                                                                                                                                                                                                                                                                                                                                                                                                                                                                                                                                                                                                                                                                                                                                                                                                                                                                                                                                                                                                                                                                                                                                                                                                                                                                                                                                                                                                                                                                                                                             | the conflence with Cengkareng Floodway                                                                                                                                                                                                                                                                                                                                                                                                                                                                                                                                                                                                                                                                                                                                                                                                                                                                                                                                                                                                                                                                                                                                                                                                                                                                                                                                                                                                                                                                                                                                                                                                                                                                                                                                                                                                                                                                                                                                                                                                                                                                                         | 100    | 152            | 137       | 290      | 2.12           |
| Grogol river                                                                                                                                                                                                                                                                                                                                                                                                                                                                                                                                                                                                                                                                                                                                                                                                                                                                                                                                                                                                                                                                                                                                                                                                                                                                                                                                                                                                                                                                                                                                                                                                                                                                                                                                                                                                                                                                                                                                                                                                                                                                                                                   | Pondok Pinang Weir                                                                                                                                                                                                                                                                                                                                                                                                                                                                                                                                                                                                                                                                                                                                                                                                                                                                                                                                                                                                                                                                                                                                                                                                                                                                                                                                                                                                                                                                                                                                                                                                                                                                                                                                                                                                                                                                                                                                                                                                                                                                                                             | 25     | 144            | 30        | 85       | 2.83           |
| Western Banjir Canal system                                                                                                                                                                                                                                                                                                                                                                                                                                                                                                                                                                                                                                                                                                                                                                                                                                                                                                                                                                                                                                                                                                                                                                                                                                                                                                                                                                                                                                                                                                                                                                                                                                                                                                                                                                                                                                                                                                                                                                                                                                                                                                    | Karet Weir                                                                                                                                                                                                                                                                                                                                                                                                                                                                                                                                                                                                                                                                                                                                                                                                                                                                                                                                                                                                                                                                                                                                                                                                                                                                                                                                                                                                                                                                                                                                                                                                                                                                                                                                                                                                                                                                                                                                                                                                                                                                                                                     | 100    | 134            | 421       | 670      | 1.59           |
| Ciliwung river                                                                                                                                                                                                                                                                                                                                                                                                                                                                                                                                                                                                                                                                                                                                                                                                                                                                                                                                                                                                                                                                                                                                                                                                                                                                                                                                                                                                                                                                                                                                                                                                                                                                                                                                                                                                                                                                                                                                                                                                                                                                                                                 | Manggrai Weir                                                                                                                                                                                                                                                                                                                                                                                                                                                                                                                                                                                                                                                                                                                                                                                                                                                                                                                                                                                                                                                                                                                                                                                                                                                                                                                                                                                                                                                                                                                                                                                                                                                                                                                                                                                                                                                                                                                                                                                                                                                                                                                  | 100    | 134            | 337       | 570      | 1.69           |
| Krukut river                                                                                                                                                                                                                                                                                                                                                                                                                                                                                                                                                                                                                                                                                                                                                                                                                                                                                                                                                                                                                                                                                                                                                                                                                                                                                                                                                                                                                                                                                                                                                                                                                                                                                                                                                                                                                                                                                                                                                                                                                                                                                                                   | Before the conflence with W.B.C.                                                                                                                                                                                                                                                                                                                                                                                                                                                                                                                                                                                                                                                                                                                                                                                                                                                                                                                                                                                                                                                                                                                                                                                                                                                                                                                                                                                                                                                                                                                                                                                                                                                                                                                                                                                                                                                                                                                                                                                                                                                                                               | 25     | 129            | 84        | 135      | 1,61           |
| Eastern Banjir Canal System                                                                                                                                                                                                                                                                                                                                                                                                                                                                                                                                                                                                                                                                                                                                                                                                                                                                                                                                                                                                                                                                                                                                                                                                                                                                                                                                                                                                                                                                                                                                                                                                                                                                                                                                                                                                                                                                                                                                                                                                                                                                                                    | After the conflence with Cikarang river                                                                                                                                                                                                                                                                                                                                                                                                                                                                                                                                                                                                                                                                                                                                                                                                                                                                                                                                                                                                                                                                                                                                                                                                                                                                                                                                                                                                                                                                                                                                                                                                                                                                                                                                                                                                                                                                                                                                                                                                                                                                                        | 100    | 145            | 207       | 370      | 1.79           |
| Cipinang river                                                                                                                                                                                                                                                                                                                                                                                                                                                                                                                                                                                                                                                                                                                                                                                                                                                                                                                                                                                                                                                                                                                                                                                                                                                                                                                                                                                                                                                                                                                                                                                                                                                                                                                                                                                                                                                                                                                                                                                                                                                                                                                 | Before the conflence with E.B.C.                                                                                                                                                                                                                                                                                                                                                                                                                                                                                                                                                                                                                                                                                                                                                                                                                                                                                                                                                                                                                                                                                                                                                                                                                                                                                                                                                                                                                                                                                                                                                                                                                                                                                                                                                                                                                                                                                                                                                                                                                                                                                               | 25     | 136            | 50.5      | 85       | 1.68           |
| Sunter river                                                                                                                                                                                                                                                                                                                                                                                                                                                                                                                                                                                                                                                                                                                                                                                                                                                                                                                                                                                                                                                                                                                                                                                                                                                                                                                                                                                                                                                                                                                                                                                                                                                                                                                                                                                                                                                                                                                                                                                                                                                                                                                   | Before the conflence with E.B.C.                                                                                                                                                                                                                                                                                                                                                                                                                                                                                                                                                                                                                                                                                                                                                                                                                                                                                                                                                                                                                                                                                                                                                                                                                                                                                                                                                                                                                                                                                                                                                                                                                                                                                                                                                                                                                                                                                                                                                                                                                                                                                               | 25     | : 131          | 73.1      | 105      | 1.44           |
| Buaran river                                                                                                                                                                                                                                                                                                                                                                                                                                                                                                                                                                                                                                                                                                                                                                                                                                                                                                                                                                                                                                                                                                                                                                                                                                                                                                                                                                                                                                                                                                                                                                                                                                                                                                                                                                                                                                                                                                                                                                                                                                                                                                                   | Before the conflence with E.B.C.                                                                                                                                                                                                                                                                                                                                                                                                                                                                                                                                                                                                                                                                                                                                                                                                                                                                                                                                                                                                                                                                                                                                                                                                                                                                                                                                                                                                                                                                                                                                                                                                                                                                                                                                                                                                                                                                                                                                                                                                                                                                                               | 25     | 158            | 13.0      | 50       | 3.85           |
| Jatikramat river                                                                                                                                                                                                                                                                                                                                                                                                                                                                                                                                                                                                                                                                                                                                                                                                                                                                                                                                                                                                                                                                                                                                                                                                                                                                                                                                                                                                                                                                                                                                                                                                                                                                                                                                                                                                                                                                                                                                                                                                                                                                                                               | Before the conflence with E.B.C.                                                                                                                                                                                                                                                                                                                                                                                                                                                                                                                                                                                                                                                                                                                                                                                                                                                                                                                                                                                                                                                                                                                                                                                                                                                                                                                                                                                                                                                                                                                                                                                                                                                                                                                                                                                                                                                                                                                                                                                                                                                                                               | 25     | 154            | 16.5      | 45       | 2.73           |
| Ckakung river                                                                                                                                                                                                                                                                                                                                                                                                                                                                                                                                                                                                                                                                                                                                                                                                                                                                                                                                                                                                                                                                                                                                                                                                                                                                                                                                                                                                                                                                                                                                                                                                                                                                                                                                                                                                                                                                                                                                                                                                                                                                                                                  | Before the conflence with E.B.C.                                                                                                                                                                                                                                                                                                                                                                                                                                                                                                                                                                                                                                                                                                                                                                                                                                                                                                                                                                                                                                                                                                                                                                                                                                                                                                                                                                                                                                                                                                                                                                                                                                                                                                                                                                                                                                                                                                                                                                                                                                                                                               | 25     | : 142          | 34.5      | 60       | 1.74           |
| CBL Floodway system                                                                                                                                                                                                                                                                                                                                                                                                                                                                                                                                                                                                                                                                                                                                                                                                                                                                                                                                                                                                                                                                                                                                                                                                                                                                                                                                                                                                                                                                                                                                                                                                                                                                                                                                                                                                                                                                                                                                                                                                                                                                                                            | After the conflence with Bekasi river                                                                                                                                                                                                                                                                                                                                                                                                                                                                                                                                                                                                                                                                                                                                                                                                                                                                                                                                                                                                                                                                                                                                                                                                                                                                                                                                                                                                                                                                                                                                                                                                                                                                                                                                                                                                                                                                                                                                                                                                                                                                                          | 50     | 112            | 877       | 780      | 0.89           |
| Bekasi river                                                                                                                                                                                                                                                                                                                                                                                                                                                                                                                                                                                                                                                                                                                                                                                                                                                                                                                                                                                                                                                                                                                                                                                                                                                                                                                                                                                                                                                                                                                                                                                                                                                                                                                                                                                                                                                                                                                                                                                                                                                                                                                   | Bekasi Weir                                                                                                                                                                                                                                                                                                                                                                                                                                                                                                                                                                                                                                                                                                                                                                                                                                                                                                                                                                                                                                                                                                                                                                                                                                                                                                                                                                                                                                                                                                                                                                                                                                                                                                                                                                                                                                                                                                                                                                                                                                                                                                                    | 50     | 122            | 389       | 590      | 1.52           |
| Cisadang river                                                                                                                                                                                                                                                                                                                                                                                                                                                                                                                                                                                                                                                                                                                                                                                                                                                                                                                                                                                                                                                                                                                                                                                                                                                                                                                                                                                                                                                                                                                                                                                                                                                                                                                                                                                                                                                                                                                                                                                                                                                                                                                 | Before the conflence with CBL Floodway                                                                                                                                                                                                                                                                                                                                                                                                                                                                                                                                                                                                                                                                                                                                                                                                                                                                                                                                                                                                                                                                                                                                                                                                                                                                                                                                                                                                                                                                                                                                                                                                                                                                                                                                                                                                                                                                                                                                                                                                                                                                                         | 25     | 122            | 135       | 130      | 0.96           |
| Cikarang river                                                                                                                                                                                                                                                                                                                                                                                                                                                                                                                                                                                                                                                                                                                                                                                                                                                                                                                                                                                                                                                                                                                                                                                                                                                                                                                                                                                                                                                                                                                                                                                                                                                                                                                                                                                                                                                                                                                                                                                                                                                                                                                 | Cikarang Weit                                                                                                                                                                                                                                                                                                                                                                                                                                                                                                                                                                                                                                                                                                                                                                                                                                                                                                                                                                                                                                                                                                                                                                                                                                                                                                                                                                                                                                                                                                                                                                                                                                                                                                                                                                                                                                                                                                                                                                                                                                                                                                                  | 25     | 116            | 216       | 210      | 0.97           |
| Cilemahabang river                                                                                                                                                                                                                                                                                                                                                                                                                                                                                                                                                                                                                                                                                                                                                                                                                                                                                                                                                                                                                                                                                                                                                                                                                                                                                                                                                                                                                                                                                                                                                                                                                                                                                                                                                                                                                                                                                                                                                                                                                                                                                                             | (Road bridge)                                                                                                                                                                                                                                                                                                                                                                                                                                                                                                                                                                                                                                                                                                                                                                                                                                                                                                                                                                                                                                                                                                                                                                                                                                                                                                                                                                                                                                                                                                                                                                                                                                                                                                                                                                                                                                                                                                                                                                                                                                                                                                                  | 25     | 124            | 121       | 55       | 0.45           |