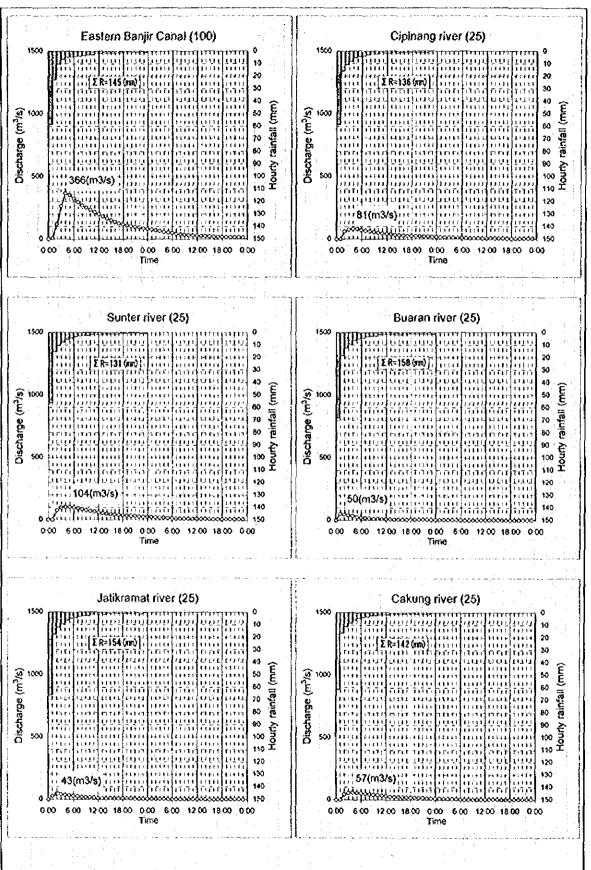

Figure 4.5 PROBABLE FLOOD RUNOFF (1/5)

()

Figure 4.5 PROBABLE FLOOD RUNOFF (3/5)

Figure 4.5 PROBABLE FLOOD RUNOFF (4/5)

F.54

Design discharge

| programment of the control of the co | The state of the s | Design | Design         | Catchment | Design   | Specific       |
|--------------------------------------------------------------------------------------------------------------------------------------------------------------------------------------------------------------------------------------------------------------------------------------------------------------------------------------------------------------------------------------------------------------------------------------------------------------------------------------------------------------------------------------------------------------------------------------------------------------------------------------------------------------------------------------------------------------------------------------------------------------------------------------------------------------------------------------------------------------------------------------------------------------------------------------------------------------------------------------------------------------------------------------------------------------------------------------------------------------------------------------------------------------------------------------------------------------------------------------------------------------------------------------------------------------------------------------------------------------------------------------------------------------------------------------------------------------------------------------------------------------------------------------------------------------------------------------------------------------------------------------------------------------------------------------------------------------------------------------------------------------------------------------------------------------------------------------------------------------------------------------------------------------------------------------------------------------------------------------------------------------------------------------------------------------------------------------------------------------------------------|--------------------------------------------------------------------------------------------------------------------------------------------------------------------------------------------------------------------------------------------------------------------------------------------------------------------------------------------------------------------------------------------------------------------------------------------------------------------------------------------------------------------------------------------------------------------------------------------------------------------------------------------------------------------------------------------------------------------------------------------------------------------------------------------------------------------------------------------------------------------------------------------------------------------------------------------------------------------------------------------------------------------------------------------------------------------------------------------------------------------------------------------------------------------------------------------------------------------------------------------------------------------------------------------------------------------------------------------------------------------------------------------------------------------------------------------------------------------------------------------------------------------------------------------------------------------------------------------------------------------------------------------------------------------------------------------------------------------------------------------------------------------------------------------------------------------------------------------------------------------------------------------------------------------------------------------------------------------------------------------------------------------------------------------------------------------------------------------------------------------------------|--------|----------------|-----------|----------|----------------|
| River system                                                                                                                                                                                                                                                                                                                                                                                                                                                                                                                                                                                                                                                                                                                                                                                                                                                                                                                                                                                                                                                                                                                                                                                                                                                                                                                                                                                                                                                                                                                                                                                                                                                                                                                                                                                                                                                                                                                                                                                                                                                                                                                   | Design control point                                                                                                                                                                                                                                                                                                                                                                                                                                                                                                                                                                                                                                                                                                                                                                                                                                                                                                                                                                                                                                                                                                                                                                                                                                                                                                                                                                                                                                                                                                                                                                                                                                                                                                                                                                                                                                                                                                                                                                                                                                                                                                           | scale  | 1-day rainfall | area      | discharg | dischareg      |
|                                                                                                                                                                                                                                                                                                                                                                                                                                                                                                                                                                                                                                                                                                                                                                                                                                                                                                                                                                                                                                                                                                                                                                                                                                                                                                                                                                                                                                                                                                                                                                                                                                                                                                                                                                                                                                                                                                                                                                                                                                                                                                                                |                                                                                                                                                                                                                                                                                                                                                                                                                                                                                                                                                                                                                                                                                                                                                                                                                                                                                                                                                                                                                                                                                                                                                                                                                                                                                                                                                                                                                                                                                                                                                                                                                                                                                                                                                                                                                                                                                                                                                                                                                                                                                                                                | (year) | (mm)           | (km²)     | (m³/s)   | $(m^3/s/km^2)$ |
| Cidurian river                                                                                                                                                                                                                                                                                                                                                                                                                                                                                                                                                                                                                                                                                                                                                                                                                                                                                                                                                                                                                                                                                                                                                                                                                                                                                                                                                                                                                                                                                                                                                                                                                                                                                                                                                                                                                                                                                                                                                                                                                                                                                                                 | parigi                                                                                                                                                                                                                                                                                                                                                                                                                                                                                                                                                                                                                                                                                                                                                                                                                                                                                                                                                                                                                                                                                                                                                                                                                                                                                                                                                                                                                                                                                                                                                                                                                                                                                                                                                                                                                                                                                                                                                                                                                                                                                                                         | 25     | 104            | 596       | 650      | 1.09           |
| Cimanceuri river                                                                                                                                                                                                                                                                                                                                                                                                                                                                                                                                                                                                                                                                                                                                                                                                                                                                                                                                                                                                                                                                                                                                                                                                                                                                                                                                                                                                                                                                                                                                                                                                                                                                                                                                                                                                                                                                                                                                                                                                                                                                                                               | Balaraja                                                                                                                                                                                                                                                                                                                                                                                                                                                                                                                                                                                                                                                                                                                                                                                                                                                                                                                                                                                                                                                                                                                                                                                                                                                                                                                                                                                                                                                                                                                                                                                                                                                                                                                                                                                                                                                                                                                                                                                                                                                                                                                       | 25     | 108            | 415       | 290      | 0.70           |
| Cirarab river                                                                                                                                                                                                                                                                                                                                                                                                                                                                                                                                                                                                                                                                                                                                                                                                                                                                                                                                                                                                                                                                                                                                                                                                                                                                                                                                                                                                                                                                                                                                                                                                                                                                                                                                                                                                                                                                                                                                                                                                                                                                                                                  | (Road bridge)                                                                                                                                                                                                                                                                                                                                                                                                                                                                                                                                                                                                                                                                                                                                                                                                                                                                                                                                                                                                                                                                                                                                                                                                                                                                                                                                                                                                                                                                                                                                                                                                                                                                                                                                                                                                                                                                                                                                                                                                                                                                                                                  | 25     | 121            | 147       | 75       | 0.51           |
| Cisadane river                                                                                                                                                                                                                                                                                                                                                                                                                                                                                                                                                                                                                                                                                                                                                                                                                                                                                                                                                                                                                                                                                                                                                                                                                                                                                                                                                                                                                                                                                                                                                                                                                                                                                                                                                                                                                                                                                                                                                                                                                                                                                                                 | Pasar Baru Weir                                                                                                                                                                                                                                                                                                                                                                                                                                                                                                                                                                                                                                                                                                                                                                                                                                                                                                                                                                                                                                                                                                                                                                                                                                                                                                                                                                                                                                                                                                                                                                                                                                                                                                                                                                                                                                                                                                                                                                                                                                                                                                                | 50     | 108            | 1,248     | 1,600    | 1.28           |
| Cengkareng Floodway system                                                                                                                                                                                                                                                                                                                                                                                                                                                                                                                                                                                                                                                                                                                                                                                                                                                                                                                                                                                                                                                                                                                                                                                                                                                                                                                                                                                                                                                                                                                                                                                                                                                                                                                                                                                                                                                                                                                                                                                                                                                                                                     | Cengkareng Weir                                                                                                                                                                                                                                                                                                                                                                                                                                                                                                                                                                                                                                                                                                                                                                                                                                                                                                                                                                                                                                                                                                                                                                                                                                                                                                                                                                                                                                                                                                                                                                                                                                                                                                                                                                                                                                                                                                                                                                                                                                                                                                                | 100    | 133            | 459       | 620      | 1.35           |
| Mookervaart Canal                                                                                                                                                                                                                                                                                                                                                                                                                                                                                                                                                                                                                                                                                                                                                                                                                                                                                                                                                                                                                                                                                                                                                                                                                                                                                                                                                                                                                                                                                                                                                                                                                                                                                                                                                                                                                                                                                                                                                                                                                                                                                                              | the conflence with Cengkareng Floodway                                                                                                                                                                                                                                                                                                                                                                                                                                                                                                                                                                                                                                                                                                                                                                                                                                                                                                                                                                                                                                                                                                                                                                                                                                                                                                                                                                                                                                                                                                                                                                                                                                                                                                                                                                                                                                                                                                                                                                                                                                                                                         | 25     | 132            | 67        | 125      | 1.87           |
| Angke river                                                                                                                                                                                                                                                                                                                                                                                                                                                                                                                                                                                                                                                                                                                                                                                                                                                                                                                                                                                                                                                                                                                                                                                                                                                                                                                                                                                                                                                                                                                                                                                                                                                                                                                                                                                                                                                                                                                                                                                                                                                                                                                    | the conflence with Cengkareng Floodway                                                                                                                                                                                                                                                                                                                                                                                                                                                                                                                                                                                                                                                                                                                                                                                                                                                                                                                                                                                                                                                                                                                                                                                                                                                                                                                                                                                                                                                                                                                                                                                                                                                                                                                                                                                                                                                                                                                                                                                                                                                                                         | 100    | 144            | 224       | 290      | 1.29           |
| Pesanggrahan river                                                                                                                                                                                                                                                                                                                                                                                                                                                                                                                                                                                                                                                                                                                                                                                                                                                                                                                                                                                                                                                                                                                                                                                                                                                                                                                                                                                                                                                                                                                                                                                                                                                                                                                                                                                                                                                                                                                                                                                                                                                                                                             | the conflence with Cengkareng Floodway                                                                                                                                                                                                                                                                                                                                                                                                                                                                                                                                                                                                                                                                                                                                                                                                                                                                                                                                                                                                                                                                                                                                                                                                                                                                                                                                                                                                                                                                                                                                                                                                                                                                                                                                                                                                                                                                                                                                                                                                                                                                                         | 100    | 152            | 137       | 290      | 2.12           |
| Grogol river                                                                                                                                                                                                                                                                                                                                                                                                                                                                                                                                                                                                                                                                                                                                                                                                                                                                                                                                                                                                                                                                                                                                                                                                                                                                                                                                                                                                                                                                                                                                                                                                                                                                                                                                                                                                                                                                                                                                                                                                                                                                                                                   | Pondok Pinang Weir                                                                                                                                                                                                                                                                                                                                                                                                                                                                                                                                                                                                                                                                                                                                                                                                                                                                                                                                                                                                                                                                                                                                                                                                                                                                                                                                                                                                                                                                                                                                                                                                                                                                                                                                                                                                                                                                                                                                                                                                                                                                                                             | 25     | 144            | 30        | 85       | 2.83           |
| Western Banjir Canal system                                                                                                                                                                                                                                                                                                                                                                                                                                                                                                                                                                                                                                                                                                                                                                                                                                                                                                                                                                                                                                                                                                                                                                                                                                                                                                                                                                                                                                                                                                                                                                                                                                                                                                                                                                                                                                                                                                                                                                                                                                                                                                    | Karet Weir                                                                                                                                                                                                                                                                                                                                                                                                                                                                                                                                                                                                                                                                                                                                                                                                                                                                                                                                                                                                                                                                                                                                                                                                                                                                                                                                                                                                                                                                                                                                                                                                                                                                                                                                                                                                                                                                                                                                                                                                                                                                                                                     | 100    | 134            | 421       | 670      | 1.59           |
| Ciliwung river                                                                                                                                                                                                                                                                                                                                                                                                                                                                                                                                                                                                                                                                                                                                                                                                                                                                                                                                                                                                                                                                                                                                                                                                                                                                                                                                                                                                                                                                                                                                                                                                                                                                                                                                                                                                                                                                                                                                                                                                                                                                                                                 | Manggrai Weir                                                                                                                                                                                                                                                                                                                                                                                                                                                                                                                                                                                                                                                                                                                                                                                                                                                                                                                                                                                                                                                                                                                                                                                                                                                                                                                                                                                                                                                                                                                                                                                                                                                                                                                                                                                                                                                                                                                                                                                                                                                                                                                  | 100    | 134            | 337       | 570      | 1.69           |
| Krukut river                                                                                                                                                                                                                                                                                                                                                                                                                                                                                                                                                                                                                                                                                                                                                                                                                                                                                                                                                                                                                                                                                                                                                                                                                                                                                                                                                                                                                                                                                                                                                                                                                                                                                                                                                                                                                                                                                                                                                                                                                                                                                                                   | Before the conflence with W.B.C.                                                                                                                                                                                                                                                                                                                                                                                                                                                                                                                                                                                                                                                                                                                                                                                                                                                                                                                                                                                                                                                                                                                                                                                                                                                                                                                                                                                                                                                                                                                                                                                                                                                                                                                                                                                                                                                                                                                                                                                                                                                                                               | 25     | 129            | 84        | 135      | 1,61           |
| Eastern Banjir Canal System                                                                                                                                                                                                                                                                                                                                                                                                                                                                                                                                                                                                                                                                                                                                                                                                                                                                                                                                                                                                                                                                                                                                                                                                                                                                                                                                                                                                                                                                                                                                                                                                                                                                                                                                                                                                                                                                                                                                                                                                                                                                                                    | After the conflence with Cikarang river                                                                                                                                                                                                                                                                                                                                                                                                                                                                                                                                                                                                                                                                                                                                                                                                                                                                                                                                                                                                                                                                                                                                                                                                                                                                                                                                                                                                                                                                                                                                                                                                                                                                                                                                                                                                                                                                                                                                                                                                                                                                                        | 100    | 145            | 207       | 370      | 1.79           |
| Cipinang river                                                                                                                                                                                                                                                                                                                                                                                                                                                                                                                                                                                                                                                                                                                                                                                                                                                                                                                                                                                                                                                                                                                                                                                                                                                                                                                                                                                                                                                                                                                                                                                                                                                                                                                                                                                                                                                                                                                                                                                                                                                                                                                 | Before the conflence with E.B.C.                                                                                                                                                                                                                                                                                                                                                                                                                                                                                                                                                                                                                                                                                                                                                                                                                                                                                                                                                                                                                                                                                                                                                                                                                                                                                                                                                                                                                                                                                                                                                                                                                                                                                                                                                                                                                                                                                                                                                                                                                                                                                               | 25     | 136            | 50.5      | 85       | 1.68           |
| Sunter river                                                                                                                                                                                                                                                                                                                                                                                                                                                                                                                                                                                                                                                                                                                                                                                                                                                                                                                                                                                                                                                                                                                                                                                                                                                                                                                                                                                                                                                                                                                                                                                                                                                                                                                                                                                                                                                                                                                                                                                                                                                                                                                   | Before the conflence with E.B.C.                                                                                                                                                                                                                                                                                                                                                                                                                                                                                                                                                                                                                                                                                                                                                                                                                                                                                                                                                                                                                                                                                                                                                                                                                                                                                                                                                                                                                                                                                                                                                                                                                                                                                                                                                                                                                                                                                                                                                                                                                                                                                               | 25     | : 131          | 73.1      | 105      | 1.44           |
| Buaran river                                                                                                                                                                                                                                                                                                                                                                                                                                                                                                                                                                                                                                                                                                                                                                                                                                                                                                                                                                                                                                                                                                                                                                                                                                                                                                                                                                                                                                                                                                                                                                                                                                                                                                                                                                                                                                                                                                                                                                                                                                                                                                                   | Before the conflence with E.B.C.                                                                                                                                                                                                                                                                                                                                                                                                                                                                                                                                                                                                                                                                                                                                                                                                                                                                                                                                                                                                                                                                                                                                                                                                                                                                                                                                                                                                                                                                                                                                                                                                                                                                                                                                                                                                                                                                                                                                                                                                                                                                                               | 25     | 158            | 13.0      | 50       | 3.85           |
| Jatikramat river                                                                                                                                                                                                                                                                                                                                                                                                                                                                                                                                                                                                                                                                                                                                                                                                                                                                                                                                                                                                                                                                                                                                                                                                                                                                                                                                                                                                                                                                                                                                                                                                                                                                                                                                                                                                                                                                                                                                                                                                                                                                                                               | Before the conflence with E.B.C.                                                                                                                                                                                                                                                                                                                                                                                                                                                                                                                                                                                                                                                                                                                                                                                                                                                                                                                                                                                                                                                                                                                                                                                                                                                                                                                                                                                                                                                                                                                                                                                                                                                                                                                                                                                                                                                                                                                                                                                                                                                                                               | 25     | 154            | 16.5      | 45       | 2.73           |
| Ckakung river                                                                                                                                                                                                                                                                                                                                                                                                                                                                                                                                                                                                                                                                                                                                                                                                                                                                                                                                                                                                                                                                                                                                                                                                                                                                                                                                                                                                                                                                                                                                                                                                                                                                                                                                                                                                                                                                                                                                                                                                                                                                                                                  | Before the conflence with E.B.C.                                                                                                                                                                                                                                                                                                                                                                                                                                                                                                                                                                                                                                                                                                                                                                                                                                                                                                                                                                                                                                                                                                                                                                                                                                                                                                                                                                                                                                                                                                                                                                                                                                                                                                                                                                                                                                                                                                                                                                                                                                                                                               | 25     | : 142          | 34.5      | 60       | 1.74           |
| CBL Floodway system                                                                                                                                                                                                                                                                                                                                                                                                                                                                                                                                                                                                                                                                                                                                                                                                                                                                                                                                                                                                                                                                                                                                                                                                                                                                                                                                                                                                                                                                                                                                                                                                                                                                                                                                                                                                                                                                                                                                                                                                                                                                                                            | After the conflence with Bekasi river                                                                                                                                                                                                                                                                                                                                                                                                                                                                                                                                                                                                                                                                                                                                                                                                                                                                                                                                                                                                                                                                                                                                                                                                                                                                                                                                                                                                                                                                                                                                                                                                                                                                                                                                                                                                                                                                                                                                                                                                                                                                                          | 50     | 112            | 877       | 780      | 0.89           |
| Bekasi river                                                                                                                                                                                                                                                                                                                                                                                                                                                                                                                                                                                                                                                                                                                                                                                                                                                                                                                                                                                                                                                                                                                                                                                                                                                                                                                                                                                                                                                                                                                                                                                                                                                                                                                                                                                                                                                                                                                                                                                                                                                                                                                   | Bekasi Weir                                                                                                                                                                                                                                                                                                                                                                                                                                                                                                                                                                                                                                                                                                                                                                                                                                                                                                                                                                                                                                                                                                                                                                                                                                                                                                                                                                                                                                                                                                                                                                                                                                                                                                                                                                                                                                                                                                                                                                                                                                                                                                                    | 50     | 122            | 389       | 590      | 1.52           |
| Cisadang river                                                                                                                                                                                                                                                                                                                                                                                                                                                                                                                                                                                                                                                                                                                                                                                                                                                                                                                                                                                                                                                                                                                                                                                                                                                                                                                                                                                                                                                                                                                                                                                                                                                                                                                                                                                                                                                                                                                                                                                                                                                                                                                 | Before the conflence with CBL Floodway                                                                                                                                                                                                                                                                                                                                                                                                                                                                                                                                                                                                                                                                                                                                                                                                                                                                                                                                                                                                                                                                                                                                                                                                                                                                                                                                                                                                                                                                                                                                                                                                                                                                                                                                                                                                                                                                                                                                                                                                                                                                                         | 25     | 122            | 135       | 130      | 0.96           |
| Cikarang river                                                                                                                                                                                                                                                                                                                                                                                                                                                                                                                                                                                                                                                                                                                                                                                                                                                                                                                                                                                                                                                                                                                                                                                                                                                                                                                                                                                                                                                                                                                                                                                                                                                                                                                                                                                                                                                                                                                                                                                                                                                                                                                 | Cikarang Weit                                                                                                                                                                                                                                                                                                                                                                                                                                                                                                                                                                                                                                                                                                                                                                                                                                                                                                                                                                                                                                                                                                                                                                                                                                                                                                                                                                                                                                                                                                                                                                                                                                                                                                                                                                                                                                                                                                                                                                                                                                                                                                                  | 25     | 116            | 216       | 210      | 0.97           |
| Cilemahabang river                                                                                                                                                                                                                                                                                                                                                                                                                                                                                                                                                                                                                                                                                                                                                                                                                                                                                                                                                                                                                                                                                                                                                                                                                                                                                                                                                                                                                                                                                                                                                                                                                                                                                                                                                                                                                                                                                                                                                                                                                                                                                                             | (Road bridge)                                                                                                                                                                                                                                                                                                                                                                                                                                                                                                                                                                                                                                                                                                                                                                                                                                                                                                                                                                                                                                                                                                                                                                                                                                                                                                                                                                                                                                                                                                                                                                                                                                                                                                                                                                                                                                                                                                                                                                                                                                                                                                                  | 25     | 124            | 121       | 55       | 0.45           |