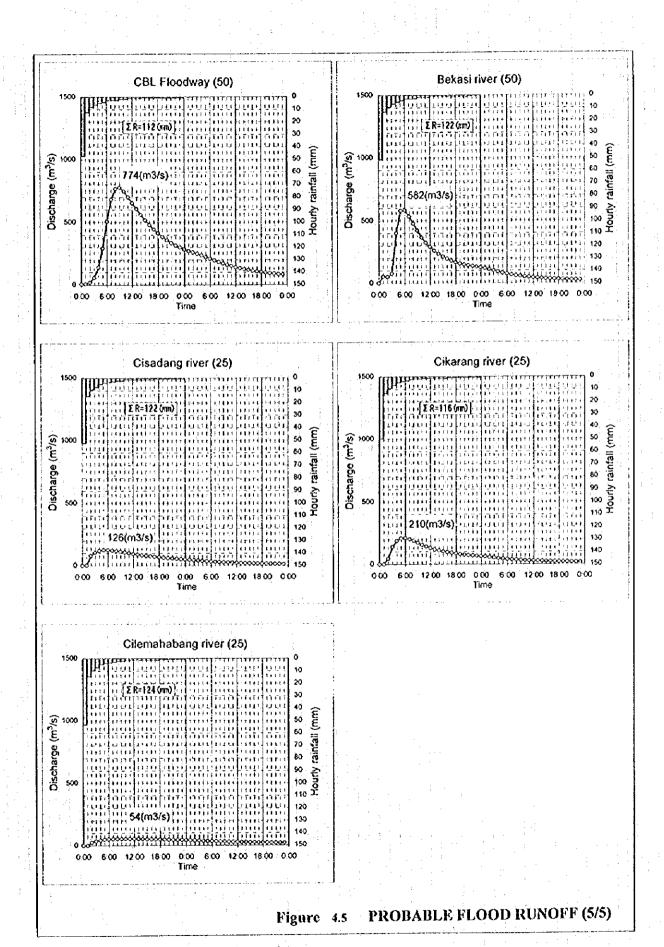

Figure 4.5 PROBABLE FLOOD RUNOFF (1/5)

()

Figure 4.5 PROBABLE FLOOD RUNOFF (3/5)

Figure 4.5 PROBABLE FLOOD RUNOFF (4/5)

F.54

Design discharge

| programment of the control of the co | The state of the s | Design | Design         | Catchment | Design   | Specific       |
|--------------------------------------------------------------------------------------------------------------------------------------------------------------------------------------------------------------------------------------------------------------------------------------------------------------------------------------------------------------------------------------------------------------------------------------------------------------------------------------------------------------------------------------------------------------------------------------------------------------------------------------------------------------------------------------------------------------------------------------------------------------------------------------------------------------------------------------------------------------------------------------------------------------------------------------------------------------------------------------------------------------------------------------------------------------------------------------------------------------------------------------------------------------------------------------------------------------------------------------------------------------------------------------------------------------------------------------------------------------------------------------------------------------------------------------------------------------------------------------------------------------------------------------------------------------------------------------------------------------------------------------------------------------------------------------------------------------------------------------------------------------------------------------------------------------------------------------------------------------------------------------------------------------------------------------------------------------------------------------------------------------------------------------------------------------------------------------------------------------------------------|--------------------------------------------------------------------------------------------------------------------------------------------------------------------------------------------------------------------------------------------------------------------------------------------------------------------------------------------------------------------------------------------------------------------------------------------------------------------------------------------------------------------------------------------------------------------------------------------------------------------------------------------------------------------------------------------------------------------------------------------------------------------------------------------------------------------------------------------------------------------------------------------------------------------------------------------------------------------------------------------------------------------------------------------------------------------------------------------------------------------------------------------------------------------------------------------------------------------------------------------------------------------------------------------------------------------------------------------------------------------------------------------------------------------------------------------------------------------------------------------------------------------------------------------------------------------------------------------------------------------------------------------------------------------------------------------------------------------------------------------------------------------------------------------------------------------------------------------------------------------------------------------------------------------------------------------------------------------------------------------------------------------------------------------------------------------------------------------------------------------------------|--------|----------------|-----------|----------|----------------|
| River system                                                                                                                                                                                                                                                                                                                                                                                                                                                                                                                                                                                                                                                                                                                                                                                                                                                                                                                                                                                                                                                                                                                                                                                                                                                                                                                                                                                                                                                                                                                                                                                                                                                                                                                                                                                                                                                                                                                                                                                                                                                                                                                   | Design control point                                                                                                                                                                                                                                                                                                                                                                                                                                                                                                                                                                                                                                                                                                                                                                                                                                                                                                                                                                                                                                                                                                                                                                                                                                                                                                                                                                                                                                                                                                                                                                                                                                                                                                                                                                                                                                                                                                                                                                                                                                                                                                           | scale  | 1-day rainfall | area      | discharg | dischareg      |
|                                                                                                                                                                                                                                                                                                                                                                                                                                                                                                                                                                                                                                                                                                                                                                                                                                                                                                                                                                                                                                                                                                                                                                                                                                                                                                                                                                                                                                                                                                                                                                                                                                                                                                                                                                                                                                                                                                                                                                                                                                                                                                                                |                                                                                                                                                                                                                                                                                                                                                                                                                                                                                                                                                                                                                                                                                                                                                                                                                                                                                                                                                                                                                                                                                                                                                                                                                                                                                                                                                                                                                                                                                                                                                                                                                                                                                                                                                                                                                                                                                                                                                                                                                                                                                                                                | (year) | (mm)           | (km²)     | (m³/s)   | $(m^3/s/km^2)$ |
| Cidurian river                                                                                                                                                                                                                                                                                                                                                                                                                                                                                                                                                                                                                                                                                                                                                                                                                                                                                                                                                                                                                                                                                                                                                                                                                                                                                                                                                                                                                                                                                                                                                                                                                                                                                                                                                                                                                                                                                                                                                                                                                                                                                                                 | parigi                                                                                                                                                                                                                                                                                                                                                                                                                                                                                                                                                                                                                                                                                                                                                                                                                                                                                                                                                                                                                                                                                                                                                                                                                                                                                                                                                                                                                                                                                                                                                                                                                                                                                                                                                                                                                                                                                                                                                                                                                                                                                                                         | 25     | 104            | 596       | 650      | 1.09           |
| Cimanceuri river                                                                                                                                                                                                                                                                                                                                                                                                                                                                                                                                                                                                                                                                                                                                                                                                                                                                                                                                                                                                                                                                                                                                                                                                                                                                                                                                                                                                                                                                                                                                                                                                                                                                                                                                                                                                                                                                                                                                                                                                                                                                                                               | Balaraja                                                                                                                                                                                                                                                                                                                                                                                                                                                                                                                                                                                                                                                                                                                                                                                                                                                                                                                                                                                                                                                                                                                                                                                                                                                                                                                                                                                                                                                                                                                                                                                                                                                                                                                                                                                                                                                                                                                                                                                                                                                                                                                       | 25     | 108            | 415       | 290      | 0.70           |
| Cirarab river                                                                                                                                                                                                                                                                                                                                                                                                                                                                                                                                                                                                                                                                                                                                                                                                                                                                                                                                                                                                                                                                                                                                                                                                                                                                                                                                                                                                                                                                                                                                                                                                                                                                                                                                                                                                                                                                                                                                                                                                                                                                                                                  | (Road bridge)                                                                                                                                                                                                                                                                                                                                                                                                                                                                                                                                                                                                                                                                                                                                                                                                                                                                                                                                                                                                                                                                                                                                                                                                                                                                                                                                                                                                                                                                                                                                                                                                                                                                                                                                                                                                                                                                                                                                                                                                                                                                                                                  | 25     | 121            | 147       | 75       | 0.51           |
| Cisadane river                                                                                                                                                                                                                                                                                                                                                                                                                                                                                                                                                                                                                                                                                                                                                                                                                                                                                                                                                                                                                                                                                                                                                                                                                                                                                                                                                                                                                                                                                                                                                                                                                                                                                                                                                                                                                                                                                                                                                                                                                                                                                                                 | Pasar Baru Weir                                                                                                                                                                                                                                                                                                                                                                                                                                                                                                                                                                                                                                                                                                                                                                                                                                                                                                                                                                                                                                                                                                                                                                                                                                                                                                                                                                                                                                                                                                                                                                                                                                                                                                                                                                                                                                                                                                                                                                                                                                                                                                                | 50     | 108            | 1,248     | 1,600    | 1.28           |
| Cengkareng Floodway system                                                                                                                                                                                                                                                                                                                                                                                                                                                                                                                                                                                                                                                                                                                                                                                                                                                                                                                                                                                                                                                                                                                                                                                                                                                                                                                                                                                                                                                                                                                                                                                                                                                                                                                                                                                                                                                                                                                                                                                                                                                                                                     | Cengkareng Weir                                                                                                                                                                                                                                                                                                                                                                                                                                                                                                                                                                                                                                                                                                                                                                                                                                                                                                                                                                                                                                                                                                                                                                                                                                                                                                                                                                                                                                                                                                                                                                                                                                                                                                                                                                                                                                                                                                                                                                                                                                                                                                                | 100    | 133            | 459       | 620      | 1.35           |
| Mookervaart Canal                                                                                                                                                                                                                                                                                                                                                                                                                                                                                                                                                                                                                                                                                                                                                                                                                                                                                                                                                                                                                                                                                                                                                                                                                                                                                                                                                                                                                                                                                                                                                                                                                                                                                                                                                                                                                                                                                                                                                                                                                                                                                                              | the conflence with Cengkareng Floodway                                                                                                                                                                                                                                                                                                                                                                                                                                                                                                                                                                                                                                                                                                                                                                                                                                                                                                                                                                                                                                                                                                                                                                                                                                                                                                                                                                                                                                                                                                                                                                                                                                                                                                                                                                                                                                                                                                                                                                                                                                                                                         | 25     | 132            | 67        | 125      | 1.87           |
| Angke river                                                                                                                                                                                                                                                                                                                                                                                                                                                                                                                                                                                                                                                                                                                                                                                                                                                                                                                                                                                                                                                                                                                                                                                                                                                                                                                                                                                                                                                                                                                                                                                                                                                                                                                                                                                                                                                                                                                                                                                                                                                                                                                    | the conflence with Cengkareng Floodway                                                                                                                                                                                                                                                                                                                                                                                                                                                                                                                                                                                                                                                                                                                                                                                                                                                                                                                                                                                                                                                                                                                                                                                                                                                                                                                                                                                                                                                                                                                                                                                                                                                                                                                                                                                                                                                                                                                                                                                                                                                                                         | 100    | 144            | 224       | 290      | 1.29           |
| Pesanggrahan river                                                                                                                                                                                                                                                                                                                                                                                                                                                                                                                                                                                                                                                                                                                                                                                                                                                                                                                                                                                                                                                                                                                                                                                                                                                                                                                                                                                                                                                                                                                                                                                                                                                                                                                                                                                                                                                                                                                                                                                                                                                                                                             | the conflence with Cengkareng Floodway                                                                                                                                                                                                                                                                                                                                                                                                                                                                                                                                                                                                                                                                                                                                                                                                                                                                                                                                                                                                                                                                                                                                                                                                                                                                                                                                                                                                                                                                                                                                                                                                                                                                                                                                                                                                                                                                                                                                                                                                                                                                                         | 100    | 152            | 137       | 290      | 2.12           |
| Grogol river                                                                                                                                                                                                                                                                                                                                                                                                                                                                                                                                                                                                                                                                                                                                                                                                                                                                                                                                                                                                                                                                                                                                                                                                                                                                                                                                                                                                                                                                                                                                                                                                                                                                                                                                                                                                                                                                                                                                                                                                                                                                                                                   | Pondok Pinang Weir                                                                                                                                                                                                                                                                                                                                                                                                                                                                                                                                                                                                                                                                                                                                                                                                                                                                                                                                                                                                                                                                                                                                                                                                                                                                                                                                                                                                                                                                                                                                                                                                                                                                                                                                                                                                                                                                                                                                                                                                                                                                                                             | 25     | 144            | 30        | 85       | 2.83           |
| Western Banjir Canal system                                                                                                                                                                                                                                                                                                                                                                                                                                                                                                                                                                                                                                                                                                                                                                                                                                                                                                                                                                                                                                                                                                                                                                                                                                                                                                                                                                                                                                                                                                                                                                                                                                                                                                                                                                                                                                                                                                                                                                                                                                                                                                    | Karet Weir                                                                                                                                                                                                                                                                                                                                                                                                                                                                                                                                                                                                                                                                                                                                                                                                                                                                                                                                                                                                                                                                                                                                                                                                                                                                                                                                                                                                                                                                                                                                                                                                                                                                                                                                                                                                                                                                                                                                                                                                                                                                                                                     | 100    | 134            | 421       | 670      | 1.59           |
| Ciliwung river                                                                                                                                                                                                                                                                                                                                                                                                                                                                                                                                                                                                                                                                                                                                                                                                                                                                                                                                                                                                                                                                                                                                                                                                                                                                                                                                                                                                                                                                                                                                                                                                                                                                                                                                                                                                                                                                                                                                                                                                                                                                                                                 | Manggrai Weir                                                                                                                                                                                                                                                                                                                                                                                                                                                                                                                                                                                                                                                                                                                                                                                                                                                                                                                                                                                                                                                                                                                                                                                                                                                                                                                                                                                                                                                                                                                                                                                                                                                                                                                                                                                                                                                                                                                                                                                                                                                                                                                  | 100    | 134            | 337       | 570      | 1.69           |
| Krukut river                                                                                                                                                                                                                                                                                                                                                                                                                                                                                                                                                                                                                                                                                                                                                                                                                                                                                                                                                                                                                                                                                                                                                                                                                                                                                                                                                                                                                                                                                                                                                                                                                                                                                                                                                                                                                                                                                                                                                                                                                                                                                                                   | Before the conflence with W.B.C.                                                                                                                                                                                                                                                                                                                                                                                                                                                                                                                                                                                                                                                                                                                                                                                                                                                                                                                                                                                                                                                                                                                                                                                                                                                                                                                                                                                                                                                                                                                                                                                                                                                                                                                                                                                                                                                                                                                                                                                                                                                                                               | 25     | 129            | 84        | 135      | 1,61           |
| Eastern Banjir Canal System                                                                                                                                                                                                                                                                                                                                                                                                                                                                                                                                                                                                                                                                                                                                                                                                                                                                                                                                                                                                                                                                                                                                                                                                                                                                                                                                                                                                                                                                                                                                                                                                                                                                                                                                                                                                                                                                                                                                                                                                                                                                                                    | After the conflence with Cikarang river                                                                                                                                                                                                                                                                                                                                                                                                                                                                                                                                                                                                                                                                                                                                                                                                                                                                                                                                                                                                                                                                                                                                                                                                                                                                                                                                                                                                                                                                                                                                                                                                                                                                                                                                                                                                                                                                                                                                                                                                                                                                                        | 100    | 145            | 207       | 370      | 1.79           |
| Cipinang river                                                                                                                                                                                                                                                                                                                                                                                                                                                                                                                                                                                                                                                                                                                                                                                                                                                                                                                                                                                                                                                                                                                                                                                                                                                                                                                                                                                                                                                                                                                                                                                                                                                                                                                                                                                                                                                                                                                                                                                                                                                                                                                 | Before the conflence with E.B.C.                                                                                                                                                                                                                                                                                                                                                                                                                                                                                                                                                                                                                                                                                                                                                                                                                                                                                                                                                                                                                                                                                                                                                                                                                                                                                                                                                                                                                                                                                                                                                                                                                                                                                                                                                                                                                                                                                                                                                                                                                                                                                               | 25     | 136            | 50.5      | 85       | 1.68           |
| Sunter river                                                                                                                                                                                                                                                                                                                                                                                                                                                                                                                                                                                                                                                                                                                                                                                                                                                                                                                                                                                                                                                                                                                                                                                                                                                                                                                                                                                                                                                                                                                                                                                                                                                                                                                                                                                                                                                                                                                                                                                                                                                                                                                   | Before the conflence with E.B.C.                                                                                                                                                                                                                                                                                                                                                                                                                                                                                                                                                                                                                                                                                                                                                                                                                                                                                                                                                                                                                                                                                                                                                                                                                                                                                                                                                                                                                                                                                                                                                                                                                                                                                                                                                                                                                                                                                                                                                                                                                                                                                               | 25     | : 131          | 73.1      | 105      | 1.44           |
| Buaran river                                                                                                                                                                                                                                                                                                                                                                                                                                                                                                                                                                                                                                                                                                                                                                                                                                                                                                                                                                                                                                                                                                                                                                                                                                                                                                                                                                                                                                                                                                                                                                                                                                                                                                                                                                                                                                                                                                                                                                                                                                                                                                                   | Before the conflence with E.B.C.                                                                                                                                                                                                                                                                                                                                                                                                                                                                                                                                                                                                                                                                                                                                                                                                                                                                                                                                                                                                                                                                                                                                                                                                                                                                                                                                                                                                                                                                                                                                                                                                                                                                                                                                                                                                                                                                                                                                                                                                                                                                                               | 25     | 158            | 13.0      | 50       | 3.85           |
| Jatikramat river                                                                                                                                                                                                                                                                                                                                                                                                                                                                                                                                                                                                                                                                                                                                                                                                                                                                                                                                                                                                                                                                                                                                                                                                                                                                                                                                                                                                                                                                                                                                                                                                                                                                                                                                                                                                                                                                                                                                                                                                                                                                                                               | Before the conflence with E.B.C.                                                                                                                                                                                                                                                                                                                                                                                                                                                                                                                                                                                                                                                                                                                                                                                                                                                                                                                                                                                                                                                                                                                                                                                                                                                                                                                                                                                                                                                                                                                                                                                                                                                                                                                                                                                                                                                                                                                                                                                                                                                                                               | 25     | 154            | 16.5      | 45       | 2.73           |
| Ckakung river                                                                                                                                                                                                                                                                                                                                                                                                                                                                                                                                                                                                                                                                                                                                                                                                                                                                                                                                                                                                                                                                                                                                                                                                                                                                                                                                                                                                                                                                                                                                                                                                                                                                                                                                                                                                                                                                                                                                                                                                                                                                                                                  | Before the conflence with E.B.C.                                                                                                                                                                                                                                                                                                                                                                                                                                                                                                                                                                                                                                                                                                                                                                                                                                                                                                                                                                                                                                                                                                                                                                                                                                                                                                                                                                                                                                                                                                                                                                                                                                                                                                                                                                                                                                                                                                                                                                                                                                                                                               | 25     | : 142          | 34.5      | 60       | 1.74           |
| CBL Floodway system                                                                                                                                                                                                                                                                                                                                                                                                                                                                                                                                                                                                                                                                                                                                                                                                                                                                                                                                                                                                                                                                                                                                                                                                                                                                                                                                                                                                                                                                                                                                                                                                                                                                                                                                                                                                                                                                                                                                                                                                                                                                                                            | After the conflence with Bekasi river                                                                                                                                                                                                                                                                                                                                                                                                                                                                                                                                                                                                                                                                                                                                                                                                                                                                                                                                                                                                                                                                                                                                                                                                                                                                                                                                                                                                                                                                                                                                                                                                                                                                                                                                                                                                                                                                                                                                                                                                                                                                                          | 50     | 112            | 877       | 780      | 0.89           |
| Bekasi river                                                                                                                                                                                                                                                                                                                                                                                                                                                                                                                                                                                                                                                                                                                                                                                                                                                                                                                                                                                                                                                                                                                                                                                                                                                                                                                                                                                                                                                                                                                                                                                                                                                                                                                                                                                                                                                                                                                                                                                                                                                                                                                   | Bekasi Weir                                                                                                                                                                                                                                                                                                                                                                                                                                                                                                                                                                                                                                                                                                                                                                                                                                                                                                                                                                                                                                                                                                                                                                                                                                                                                                                                                                                                                                                                                                                                                                                                                                                                                                                                                                                                                                                                                                                                                                                                                                                                                                                    | 50     | 122            | 389       | 590      | 1.52           |
| Cisadang river                                                                                                                                                                                                                                                                                                                                                                                                                                                                                                                                                                                                                                                                                                                                                                                                                                                                                                                                                                                                                                                                                                                                                                                                                                                                                                                                                                                                                                                                                                                                                                                                                                                                                                                                                                                                                                                                                                                                                                                                                                                                                                                 | Before the conflence with CBL Floodway                                                                                                                                                                                                                                                                                                                                                                                                                                                                                                                                                                                                                                                                                                                                                                                                                                                                                                                                                                                                                                                                                                                                                                                                                                                                                                                                                                                                                                                                                                                                                                                                                                                                                                                                                                                                                                                                                                                                                                                                                                                                                         | 25     | 122            | 135       | 130      | 0.96           |
| Cikarang river                                                                                                                                                                                                                                                                                                                                                                                                                                                                                                                                                                                                                                                                                                                                                                                                                                                                                                                                                                                                                                                                                                                                                                                                                                                                                                                                                                                                                                                                                                                                                                                                                                                                                                                                                                                                                                                                                                                                                                                                                                                                                                                 | Cikarang Weit                                                                                                                                                                                                                                                                                                                                                                                                                                                                                                                                                                                                                                                                                                                                                                                                                                                                                                                                                                                                                                                                                                                                                                                                                                                                                                                                                                                                                                                                                                                                                                                                                                                                                                                                                                                                                                                                                                                                                                                                                                                                                                                  | 25     | 116            | 216       | 210      | 0.97           |
| Cilemahabang river                                                                                                                                                                                                                                                                                                                                                                                                                                                                                                                                                                                                                                                                                                                                                                                                                                                                                                                                                                                                                                                                                                                                                                                                                                                                                                                                                                                                                                                                                                                                                                                                                                                                                                                                                                                                                                                                                                                                                                                                                                                                                                             | (Road bridge)                                                                                                                                                                                                                                                                                                                                                                                                                                                                                                                                                                                                                                                                                                                                                                                                                                                                                                                                                                                                                                                                                                                                                                                                                                                                                                                                                                                                                                                                                                                                                                                                                                                                                                                                                                                                                                                                                                                                                                                                                                                                                                                  | 25     | 124            | 121       | 55       | 0.45           |