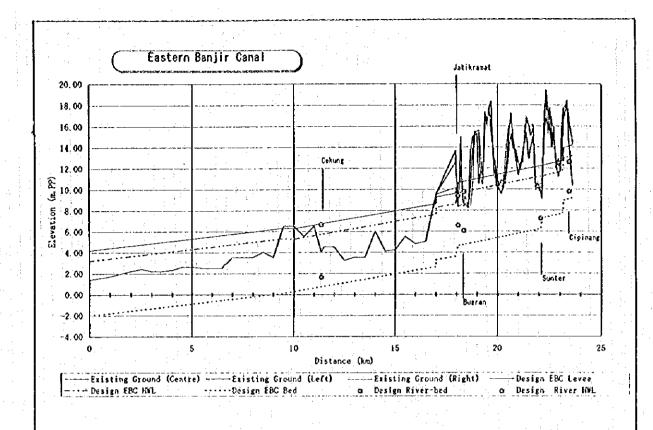

Figure 4.5 PROBABLE FLOOD RUNOFF (1/5)

()

Figure 4.5 PROBABLE FLOOD RUNOFF (3/5)

Figure 4.5 PROBABLE FLOOD RUNOFF (4/5)

F.54

Design discharge

| programment of the control of the co | The state of the s | Design | Design         | Catchment | Design   | Specific       |
|--------------------------------------------------------------------------------------------------------------------------------------------------------------------------------------------------------------------------------------------------------------------------------------------------------------------------------------------------------------------------------------------------------------------------------------------------------------------------------------------------------------------------------------------------------------------------------------------------------------------------------------------------------------------------------------------------------------------------------------------------------------------------------------------------------------------------------------------------------------------------------------------------------------------------------------------------------------------------------------------------------------------------------------------------------------------------------------------------------------------------------------------------------------------------------------------------------------------------------------------------------------------------------------------------------------------------------------------------------------------------------------------------------------------------------------------------------------------------------------------------------------------------------------------------------------------------------------------------------------------------------------------------------------------------------------------------------------------------------------------------------------------------------------------------------------------------------------------------------------------------------------------------------------------------------------------------------------------------------------------------------------------------------------------------------------------------------------------------------------------------------|--------------------------------------------------------------------------------------------------------------------------------------------------------------------------------------------------------------------------------------------------------------------------------------------------------------------------------------------------------------------------------------------------------------------------------------------------------------------------------------------------------------------------------------------------------------------------------------------------------------------------------------------------------------------------------------------------------------------------------------------------------------------------------------------------------------------------------------------------------------------------------------------------------------------------------------------------------------------------------------------------------------------------------------------------------------------------------------------------------------------------------------------------------------------------------------------------------------------------------------------------------------------------------------------------------------------------------------------------------------------------------------------------------------------------------------------------------------------------------------------------------------------------------------------------------------------------------------------------------------------------------------------------------------------------------------------------------------------------------------------------------------------------------------------------------------------------------------------------------------------------------------------------------------------------------------------------------------------------------------------------------------------------------------------------------------------------------------------------------------------------------|--------|----------------|-----------|----------|----------------|
| River system                                                                                                                                                                                                                                                                                                                                                                                                                                                                                                                                                                                                                                                                                                                                                                                                                                                                                                                                                                                                                                                                                                                                                                                                                                                                                                                                                                                                                                                                                                                                                                                                                                                                                                                                                                                                                                                                                                                                                                                                                                                                                                                   | Design control point                                                                                                                                                                                                                                                                                                                                                                                                                                                                                                                                                                                                                                                                                                                                                                                                                                                                                                                                                                                                                                                                                                                                                                                                                                                                                                                                                                                                                                                                                                                                                                                                                                                                                                                                                                                                                                                                                                                                                                                                                                                                                                           | scale  | 1-day rainfall | area      | discharg | dischareg      |
|                                                                                                                                                                                                                                                                                                                                                                                                                                                                                                                                                                                                                                                                                                                                                                                                                                                                                                                                                                                                                                                                                                                                                                                                                                                                                                                                                                                                                                                                                                                                                                                                                                                                                                                                                                                                                                                                                                                                                                                                                                                                                                                                |                                                                                                                                                                                                                                                                                                                                                                                                                                                                                                                                                                                                                                                                                                                                                                                                                                                                                                                                                                                                                                                                                                                                                                                                                                                                                                                                                                                                                                                                                                                                                                                                                                                                                                                                                                                                                                                                                                                                                                                                                                                                                                                                | (year) | (mm)           | (km²)     | (m³/s)   | $(m^3/s/km^2)$ |
| Cidurian river                                                                                                                                                                                                                                                                                                                                                                                                                                                                                                                                                                                                                                                                                                                                                                                                                                                                                                                                                                                                                                                                                                                                                                                                                                                                                                                                                                                                                                                                                                                                                                                                                                                                                                                                                                                                                                                                                                                                                                                                                                                                                                                 | parigi                                                                                                                                                                                                                                                                                                                                                                                                                                                                                                                                                                                                                                                                                                                                                                                                                                                                                                                                                                                                                                                                                                                                                                                                                                                                                                                                                                                                                                                                                                                                                                                                                                                                                                                                                                                                                                                                                                                                                                                                                                                                                                                         | 25     | 104            | 596       | 650      | 1.09           |
| Cimanceuri river                                                                                                                                                                                                                                                                                                                                                                                                                                                                                                                                                                                                                                                                                                                                                                                                                                                                                                                                                                                                                                                                                                                                                                                                                                                                                                                                                                                                                                                                                                                                                                                                                                                                                                                                                                                                                                                                                                                                                                                                                                                                                                               | Balaraja                                                                                                                                                                                                                                                                                                                                                                                                                                                                                                                                                                                                                                                                                                                                                                                                                                                                                                                                                                                                                                                                                                                                                                                                                                                                                                                                                                                                                                                                                                                                                                                                                                                                                                                                                                                                                                                                                                                                                                                                                                                                                                                       | 25     | 108            | 415       | 290      | 0.70           |
| Cirarab river                                                                                                                                                                                                                                                                                                                                                                                                                                                                                                                                                                                                                                                                                                                                                                                                                                                                                                                                                                                                                                                                                                                                                                                                                                                                                                                                                                                                                                                                                                                                                                                                                                                                                                                                                                                                                                                                                                                                                                                                                                                                                                                  | (Road bridge)                                                                                                                                                                                                                                                                                                                                                                                                                                                                                                                                                                                                                                                                                                                                                                                                                                                                                                                                                                                                                                                                                                                                                                                                                                                                                                                                                                                                                                                                                                                                                                                                                                                                                                                                                                                                                                                                                                                                                                                                                                                                                                                  | 25     | 121            | 147       | 75       | 0.51           |
| Cisadane river                                                                                                                                                                                                                                                                                                                                                                                                                                                                                                                                                                                                                                                                                                                                                                                                                                                                                                                                                                                                                                                                                                                                                                                                                                                                                                                                                                                                                                                                                                                                                                                                                                                                                                                                                                                                                                                                                                                                                                                                                                                                                                                 | Pasar Baru Weir                                                                                                                                                                                                                                                                                                                                                                                                                                                                                                                                                                                                                                                                                                                                                                                                                                                                                                                                                                                                                                                                                                                                                                                                                                                                                                                                                                                                                                                                                                                                                                                                                                                                                                                                                                                                                                                                                                                                                                                                                                                                                                                | 50     | 108            | 1,248     | 1,600    | 1.28           |
| Cengkareng Floodway system                                                                                                                                                                                                                                                                                                                                                                                                                                                                                                                                                                                                                                                                                                                                                                                                                                                                                                                                                                                                                                                                                                                                                                                                                                                                                                                                                                                                                                                                                                                                                                                                                                                                                                                                                                                                                                                                                                                                                                                                                                                                                                     | Cengkareng Weir                                                                                                                                                                                                                                                                                                                                                                                                                                                                                                                                                                                                                                                                                                                                                                                                                                                                                                                                                                                                                                                                                                                                                                                                                                                                                                                                                                                                                                                                                                                                                                                                                                                                                                                                                                                                                                                                                                                                                                                                                                                                                                                | 100    | 133            | 459       | 620      | 1.35           |
| Mookervaart Canal                                                                                                                                                                                                                                                                                                                                                                                                                                                                                                                                                                                                                                                                                                                                                                                                                                                                                                                                                                                                                                                                                                                                                                                                                                                                                                                                                                                                                                                                                                                                                                                                                                                                                                                                                                                                                                                                                                                                                                                                                                                                                                              | the conflence with Cengkareng Floodway                                                                                                                                                                                                                                                                                                                                                                                                                                                                                                                                                                                                                                                                                                                                                                                                                                                                                                                                                                                                                                                                                                                                                                                                                                                                                                                                                                                                                                                                                                                                                                                                                                                                                                                                                                                                                                                                                                                                                                                                                                                                                         | 25     | 132            | 67        | 125      | 1.87           |
| Angke river                                                                                                                                                                                                                                                                                                                                                                                                                                                                                                                                                                                                                                                                                                                                                                                                                                                                                                                                                                                                                                                                                                                                                                                                                                                                                                                                                                                                                                                                                                                                                                                                                                                                                                                                                                                                                                                                                                                                                                                                                                                                                                                    | the conflence with Cengkareng Floodway                                                                                                                                                                                                                                                                                                                                                                                                                                                                                                                                                                                                                                                                                                                                                                                                                                                                                                                                                                                                                                                                                                                                                                                                                                                                                                                                                                                                                                                                                                                                                                                                                                                                                                                                                                                                                                                                                                                                                                                                                                                                                         | 100    | 144            | 224       | 290      | 1.29           |
| Pesanggrahan river                                                                                                                                                                                                                                                                                                                                                                                                                                                                                                                                                                                                                                                                                                                                                                                                                                                                                                                                                                                                                                                                                                                                                                                                                                                                                                                                                                                                                                                                                                                                                                                                                                                                                                                                                                                                                                                                                                                                                                                                                                                                                                             | the conflence with Cengkareng Floodway                                                                                                                                                                                                                                                                                                                                                                                                                                                                                                                                                                                                                                                                                                                                                                                                                                                                                                                                                                                                                                                                                                                                                                                                                                                                                                                                                                                                                                                                                                                                                                                                                                                                                                                                                                                                                                                                                                                                                                                                                                                                                         | 100    | 152            | 137       | 290      | 2.12           |
| Grogol river                                                                                                                                                                                                                                                                                                                                                                                                                                                                                                                                                                                                                                                                                                                                                                                                                                                                                                                                                                                                                                                                                                                                                                                                                                                                                                                                                                                                                                                                                                                                                                                                                                                                                                                                                                                                                                                                                                                                                                                                                                                                                                                   | Pondok Pinang Weir                                                                                                                                                                                                                                                                                                                                                                                                                                                                                                                                                                                                                                                                                                                                                                                                                                                                                                                                                                                                                                                                                                                                                                                                                                                                                                                                                                                                                                                                                                                                                                                                                                                                                                                                                                                                                                                                                                                                                                                                                                                                                                             | 25     | 144            | 30        | 85       | 2.83           |
| Western Banjir Canal system                                                                                                                                                                                                                                                                                                                                                                                                                                                                                                                                                                                                                                                                                                                                                                                                                                                                                                                                                                                                                                                                                                                                                                                                                                                                                                                                                                                                                                                                                                                                                                                                                                                                                                                                                                                                                                                                                                                                                                                                                                                                                                    | Karet Weir                                                                                                                                                                                                                                                                                                                                                                                                                                                                                                                                                                                                                                                                                                                                                                                                                                                                                                                                                                                                                                                                                                                                                                                                                                                                                                                                                                                                                                                                                                                                                                                                                                                                                                                                                                                                                                                                                                                                                                                                                                                                                                                     | 100    | 134            | 421       | 670      | 1.59           |
| Ciliwung river                                                                                                                                                                                                                                                                                                                                                                                                                                                                                                                                                                                                                                                                                                                                                                                                                                                                                                                                                                                                                                                                                                                                                                                                                                                                                                                                                                                                                                                                                                                                                                                                                                                                                                                                                                                                                                                                                                                                                                                                                                                                                                                 | Manggrai Weir                                                                                                                                                                                                                                                                                                                                                                                                                                                                                                                                                                                                                                                                                                                                                                                                                                                                                                                                                                                                                                                                                                                                                                                                                                                                                                                                                                                                                                                                                                                                                                                                                                                                                                                                                                                                                                                                                                                                                                                                                                                                                                                  | 100    | 134            | 337       | 570      | 1.69           |
| Krukut river                                                                                                                                                                                                                                                                                                                                                                                                                                                                                                                                                                                                                                                                                                                                                                                                                                                                                                                                                                                                                                                                                                                                                                                                                                                                                                                                                                                                                                                                                                                                                                                                                                                                                                                                                                                                                                                                                                                                                                                                                                                                                                                   | Before the conflence with W.B.C.                                                                                                                                                                                                                                                                                                                                                                                                                                                                                                                                                                                                                                                                                                                                                                                                                                                                                                                                                                                                                                                                                                                                                                                                                                                                                                                                                                                                                                                                                                                                                                                                                                                                                                                                                                                                                                                                                                                                                                                                                                                                                               | 25     | 129            | 84        | 135      | 1,61           |
| Eastern Banjir Canal System                                                                                                                                                                                                                                                                                                                                                                                                                                                                                                                                                                                                                                                                                                                                                                                                                                                                                                                                                                                                                                                                                                                                                                                                                                                                                                                                                                                                                                                                                                                                                                                                                                                                                                                                                                                                                                                                                                                                                                                                                                                                                                    | After the conflence with Cikarang river                                                                                                                                                                                                                                                                                                                                                                                                                                                                                                                                                                                                                                                                                                                                                                                                                                                                                                                                                                                                                                                                                                                                                                                                                                                                                                                                                                                                                                                                                                                                                                                                                                                                                                                                                                                                                                                                                                                                                                                                                                                                                        | 100    | 145            | 207       | 370      | 1.79           |
| Cipinang river                                                                                                                                                                                                                                                                                                                                                                                                                                                                                                                                                                                                                                                                                                                                                                                                                                                                                                                                                                                                                                                                                                                                                                                                                                                                                                                                                                                                                                                                                                                                                                                                                                                                                                                                                                                                                                                                                                                                                                                                                                                                                                                 | Before the conflence with E.B.C.                                                                                                                                                                                                                                                                                                                                                                                                                                                                                                                                                                                                                                                                                                                                                                                                                                                                                                                                                                                                                                                                                                                                                                                                                                                                                                                                                                                                                                                                                                                                                                                                                                                                                                                                                                                                                                                                                                                                                                                                                                                                                               | 25     | 136            | 50.5      | 85       | 1.68           |
| Sunter river                                                                                                                                                                                                                                                                                                                                                                                                                                                                                                                                                                                                                                                                                                                                                                                                                                                                                                                                                                                                                                                                                                                                                                                                                                                                                                                                                                                                                                                                                                                                                                                                                                                                                                                                                                                                                                                                                                                                                                                                                                                                                                                   | Before the conflence with E.B.C.                                                                                                                                                                                                                                                                                                                                                                                                                                                                                                                                                                                                                                                                                                                                                                                                                                                                                                                                                                                                                                                                                                                                                                                                                                                                                                                                                                                                                                                                                                                                                                                                                                                                                                                                                                                                                                                                                                                                                                                                                                                                                               | 25     | : 131          | 73.1      | 105      | 1.44           |
| Buaran river                                                                                                                                                                                                                                                                                                                                                                                                                                                                                                                                                                                                                                                                                                                                                                                                                                                                                                                                                                                                                                                                                                                                                                                                                                                                                                                                                                                                                                                                                                                                                                                                                                                                                                                                                                                                                                                                                                                                                                                                                                                                                                                   | Before the conflence with E.B.C.                                                                                                                                                                                                                                                                                                                                                                                                                                                                                                                                                                                                                                                                                                                                                                                                                                                                                                                                                                                                                                                                                                                                                                                                                                                                                                                                                                                                                                                                                                                                                                                                                                                                                                                                                                                                                                                                                                                                                                                                                                                                                               | 25     | 158            | 13.0      | 50       | 3.85           |
| Jatikramat river                                                                                                                                                                                                                                                                                                                                                                                                                                                                                                                                                                                                                                                                                                                                                                                                                                                                                                                                                                                                                                                                                                                                                                                                                                                                                                                                                                                                                                                                                                                                                                                                                                                                                                                                                                                                                                                                                                                                                                                                                                                                                                               | Before the conflence with E.B.C.                                                                                                                                                                                                                                                                                                                                                                                                                                                                                                                                                                                                                                                                                                                                                                                                                                                                                                                                                                                                                                                                                                                                                                                                                                                                                                                                                                                                                                                                                                                                                                                                                                                                                                                                                                                                                                                                                                                                                                                                                                                                                               | 25     | 154            | 16.5      | 45       | 2.73           |
| Ckakung river                                                                                                                                                                                                                                                                                                                                                                                                                                                                                                                                                                                                                                                                                                                                                                                                                                                                                                                                                                                                                                                                                                                                                                                                                                                                                                                                                                                                                                                                                                                                                                                                                                                                                                                                                                                                                                                                                                                                                                                                                                                                                                                  | Before the conflence with E.B.C.                                                                                                                                                                                                                                                                                                                                                                                                                                                                                                                                                                                                                                                                                                                                                                                                                                                                                                                                                                                                                                                                                                                                                                                                                                                                                                                                                                                                                                                                                                                                                                                                                                                                                                                                                                                                                                                                                                                                                                                                                                                                                               | 25     | : 142          | 34.5      | 60       | 1.74           |
| CBL Floodway system                                                                                                                                                                                                                                                                                                                                                                                                                                                                                                                                                                                                                                                                                                                                                                                                                                                                                                                                                                                                                                                                                                                                                                                                                                                                                                                                                                                                                                                                                                                                                                                                                                                                                                                                                                                                                                                                                                                                                                                                                                                                                                            | After the conflence with Bekasi river                                                                                                                                                                                                                                                                                                                                                                                                                                                                                                                                                                                                                                                                                                                                                                                                                                                                                                                                                                                                                                                                                                                                                                                                                                                                                                                                                                                                                                                                                                                                                                                                                                                                                                                                                                                                                                                                                                                                                                                                                                                                                          | 50     | 112            | 877       | 780      | 0.89           |
| Bekasi river                                                                                                                                                                                                                                                                                                                                                                                                                                                                                                                                                                                                                                                                                                                                                                                                                                                                                                                                                                                                                                                                                                                                                                                                                                                                                                                                                                                                                                                                                                                                                                                                                                                                                                                                                                                                                                                                                                                                                                                                                                                                                                                   | Bekasi Weir                                                                                                                                                                                                                                                                                                                                                                                                                                                                                                                                                                                                                                                                                                                                                                                                                                                                                                                                                                                                                                                                                                                                                                                                                                                                                                                                                                                                                                                                                                                                                                                                                                                                                                                                                                                                                                                                                                                                                                                                                                                                                                                    | 50     | 122            | 389       | 590      | 1.52           |
| Cisadang river                                                                                                                                                                                                                                                                                                                                                                                                                                                                                                                                                                                                                                                                                                                                                                                                                                                                                                                                                                                                                                                                                                                                                                                                                                                                                                                                                                                                                                                                                                                                                                                                                                                                                                                                                                                                                                                                                                                                                                                                                                                                                                                 | Before the conflence with CBL Floodway                                                                                                                                                                                                                                                                                                                                                                                                                                                                                                                                                                                                                                                                                                                                                                                                                                                                                                                                                                                                                                                                                                                                                                                                                                                                                                                                                                                                                                                                                                                                                                                                                                                                                                                                                                                                                                                                                                                                                                                                                                                                                         | 25     | 122            | 135       | 130      | 0.96           |
| Cikarang river                                                                                                                                                                                                                                                                                                                                                                                                                                                                                                                                                                                                                                                                                                                                                                                                                                                                                                                                                                                                                                                                                                                                                                                                                                                                                                                                                                                                                                                                                                                                                                                                                                                                                                                                                                                                                                                                                                                                                                                                                                                                                                                 | Cikarang Weit                                                                                                                                                                                                                                                                                                                                                                                                                                                                                                                                                                                                                                                                                                                                                                                                                                                                                                                                                                                                                                                                                                                                                                                                                                                                                                                                                                                                                                                                                                                                                                                                                                                                                                                                                                                                                                                                                                                                                                                                                                                                                                                  | 25     | 116            | 216       | 210      | 0.97           |
| Cilemahabang river                                                                                                                                                                                                                                                                                                                                                                                                                                                                                                                                                                                                                                                                                                                                                                                                                                                                                                                                                                                                                                                                                                                                                                                                                                                                                                                                                                                                                                                                                                                                                                                                                                                                                                                                                                                                                                                                                                                                                                                                                                                                                                             | (Road bridge)                                                                                                                                                                                                                                                                                                                                                                                                                                                                                                                                                                                                                                                                                                                                                                                                                                                                                                                                                                                                                                                                                                                                                                                                                                                                                                                                                                                                                                                                                                                                                                                                                                                                                                                                                                                                                                                                                                                                                                                                                                                                                                                  | 25     | 124            | 121       | 55       | 0.45           |