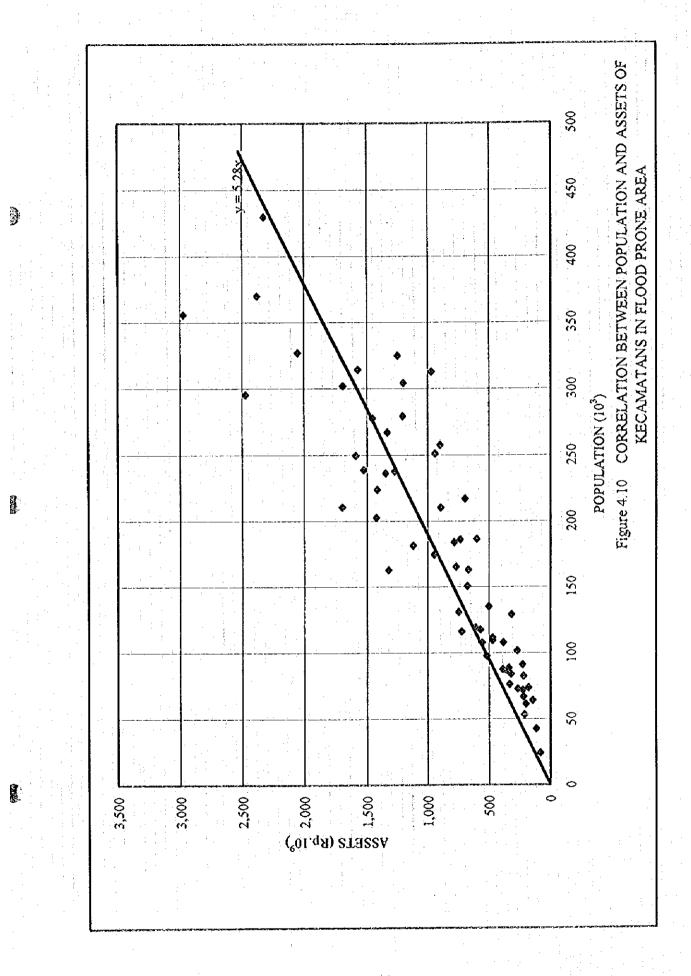

| 25     | 124            | 121       | 55       | 0.45           |



Figure 4.6 PROBABLE FLOOD PEAK



































B











## EASTERN BANJIR CANAL



Figure 4.12 PROPOSED LONGITUDINAL PROFILE AND CROSS-SECTION (10/13)











Figure 4.14 HIERARCHY OF MONITORING SYSTEM

|                                                     |       |       |                                          |