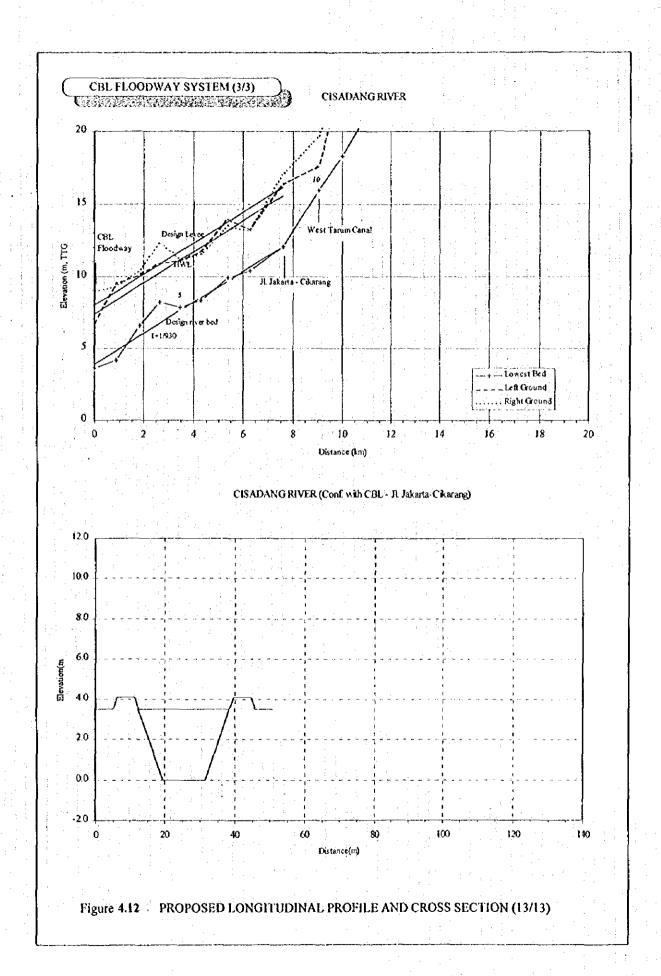

Figure 4.5 PROBABLE FLOOD RUNOFF (1/5)

()

Figure 4.5 PROBABLE FLOOD RUNOFF (3/5)

Figure 4.5 PROBABLE FLOOD RUNOFF (4/5)

F.54

Design discharge

| programment of the control of the co | The state of the s | Design | Design         | Catchment | Design   | Specific       |
|--------------------------------------------------------------------------------------------------------------------------------------------------------------------------------------------------------------------------------------------------------------------------------------------------------------------------------------------------------------------------------------------------------------------------------------------------------------------------------------------------------------------------------------------------------------------------------------------------------------------------------------------------------------------------------------------------------------------------------------------------------------------------------------------------------------------------------------------------------------------------------------------------------------------------------------------------------------------------------------------------------------------------------------------------------------------------------------------------------------------------------------------------------------------------------------------------------------------------------------------------------------------------------------------------------------------------------------------------------------------------------------------------------------------------------------------------------------------------------------------------------------------------------------------------------------------------------------------------------------------------------------------------------------------------------------------------------------------------------------------------------------------------------------------------------------------------------------------------------------------------------------------------------------------------------------------------------------------------------------------------------------------------------------------------------------------------------------------------------------------------------|--------------------------------------------------------------------------------------------------------------------------------------------------------------------------------------------------------------------------------------------------------------------------------------------------------------------------------------------------------------------------------------------------------------------------------------------------------------------------------------------------------------------------------------------------------------------------------------------------------------------------------------------------------------------------------------------------------------------------------------------------------------------------------------------------------------------------------------------------------------------------------------------------------------------------------------------------------------------------------------------------------------------------------------------------------------------------------------------------------------------------------------------------------------------------------------------------------------------------------------------------------------------------------------------------------------------------------------------------------------------------------------------------------------------------------------------------------------------------------------------------------------------------------------------------------------------------------------------------------------------------------------------------------------------------------------------------------------------------------------------------------------------------------------------------------------------------------------------------------------------------------------------------------------------------------------------------------------------------------------------------------------------------------------------------------------------------------------------------------------------------------|--------|----------------|-----------|----------|----------------|
| River system                                                                                                                                                                                                                                                                                                                                                                                                                                                                                                                                                                                                                                                                                                                                                                                                                                                                                                                                                                                                                                                                                                                                                                                                                                                                                                                                                                                                                                                                                                                                                                                                                                                                                                                                                                                                                                                                                                                                                                                                                                                                                                                   | Design control point                                                                                                                                                                                                                                                                                                                                                                                                                                                                                                                                                                                                                                                                                                                                                                                                                                                                                                                                                                                                                                                                                                                                                                                                                                                                                                                                                                                                                                                                                                                                                                                                                                                                                                                                                                                                                                                                                                                                                                                                                                                                                                           | scale  | 1-day rainfall | area      | discharg | dischareg      |
|                                                                                                                                                                                                                                                                                                                                                                                                                                                                                                                                                                                                                                                                                                                                                                                                                                                                                                                                                                                                                                                                                                                                                                                                                                                                                                                                                                                                                                                                                                                                                                                                                                                                                                                                                                                                                                                                                                                                                                                                                                                                                                                                |                                                                                                                                                                                                                                                                                                                                                                                                                                                                                                                                                                                                                                                                                                                                                                                                                                                                                                                                                                                                                                                                                                                                                                                                                                                                                                                                                                                                                                                                                                                                                                                                                                                                                                                                                                                                                                                                                                                                                                                                                                                                                                                                | (year) | (mm)           | (km²)     | (m³/s)   | $(m^3/s/km^2)$ |
| Cidurian river                                                                                                                                                                                                                                                                                                                                                                                                                                                                                                                                                                                                                                                                                                                                                                                                                                                                                                                                                                                                                                                                                                                                                                                                                                                                                                                                                                                                                                                                                                                                                                                                                                                                                                                                                                                                                                                                                                                                                                                                                                                                                                                 | parigi                                                                                                                                                                                                                                                                                                                                                                                                                                                                                                                                                                                                                                                                                                                                                                                                                                                                                                                                                                                                                                                                                                                                                                                                                                                                                                                                                                                                                                                                                                                                                                                                                                                                                                                                                                                                                                                                                                                                                                                                                                                                                                                         | 25     | 104            | 596       | 650      | 1.09           |
| Cimanceuri river                                                                                                                                                                                                                                                                                                                                                                                                                                                                                                                                                                                                                                                                                                                                                                                                                                                                                                                                                                                                                                                                                                                                                                                                                                                                                                                                                                                                                                                                                                                                                                                                                                                                                                                                                                                                                                                                                                                                                                                                                                                                                                               | Balaraja                                                                                                                                                                                                                                                                                                                                                                                                                                                                                                                                                                                                                                                                                                                                                                                                                                                                                                                                                                                                                                                                                                                                                                                                                                                                                                                                                                                                                                                                                                                                                                                                                                                                                                                                                                                                                                                                                                                                                                                                                                                                                                                       | 25     | 108            | 415       | 290      | 0.70           |
| Cirarab river                                                                                                                                                                                                                                                                                                                                                                                                                                                                                                                                                                                                                                                                                                                                                                                                                                                                                                                                                                                                                                                                                                                                                                                                                                                                                                                                                                                                                                                                                                                                                                                                                                                                                                                                                                                                                                                                                                                                                                                                                                                                                                                  | (Road bridge)                                                                                                                                                                                                                                                                                                                                                                                                                                                                                                                                                                                                                                                                                                                                                                                                                                                                                                                                                                                                                                                                                                                                                                                                                                                                                                                                                                                                                                                                                                                                                                                                                                                                                                                                                                                                                                                                                                                                                                                                                                                                                                                  | 25     | 121            | 147       | 75       | 0.51           |
| Cisadane river                                                                                                                                                                                                                                                                                                                                                                                                                                                                                                                                                                                                                                                                                                                                                                                                                                                                                                                                                                                                                                                                                                                                                                                                                                                                                                                                                                                                                                                                                                                                                                                                                                                                                                                                                                                                                                                                                                                                                                                                                                                                                                                 | Pasar Baru Weir                                                                                                                                                                                                                                                                                                                                                                                                                                                                                                                                                                                                                                                                                                                                                                                                                                                                                                                                                                                                                                                                                                                                                                                                                                                                                                                                                                                                                                                                                                                                                                                                                                                                                                                                                                                                                                                                                                                                                                                                                                                                                                                | 50     | 108            | 1,248     | 1,600    | 1.28           |
| Cengkareng Floodway system                                                                                                                                                                                                                                                                                                                                                                                                                                                                                                                                                                                                                                                                                                                                                                                                                                                                                                                                                                                                                                                                                                                                                                                                                                                                                                                                                                                                                                                                                                                                                                                                                                                                                                                                                                                                                                                                                                                                                                                                                                                                                                     | Cengkareng Weir                                                                                                                                                                                                                                                                                                                                                                                                                                                                                                                                                                                                                                                                                                                                                                                                                                                                                                                                                                                                                                                                                                                                                                                                                                                                                                                                                                                                                                                                                                                                                                                                                                                                                                                                                                                                                                                                                                                                                                                                                                                                                                                | 100    | 133            | 459       | 620      | 1.35           |
| Mookervaart Canal                                                                                                                                                                                                                                                                                                                                                                                                                                                                                                                                                                                                                                                                                                                                                                                                                                                                                                                                                                                                                                                                                                                                                                                                                                                                                                                                                                                                                                                                                                                                                                                                                                                                                                                                                                                                                                                                                                                                                                                                                                                                                                              | the conflence with Cengkareng Floodway                                                                                                                                                                                                                                                                                                                                                                                                                                                                                                                                                                                                                                                                                                                                                                                                                                                                                                                                                                                                                                                                                                                                                                                                                                                                                                                                                                                                                                                                                                                                                                                                                                                                                                                                                                                                                                                                                                                                                                                                                                                                                         | 25     | 132            | 67        | 125      | 1.87           |
| Angke river                                                                                                                                                                                                                                                                                                                                                                                                                                                                                                                                                                                                                                                                                                                                                                                                                                                                                                                                                                                                                                                                                                                                                                                                                                                                                                                                                                                                                                                                                                                                                                                                                                                                                                                                                                                                                                                                                                                                                                                                                                                                                                                    | the conflence with Cengkareng Floodway                                                                                                                                                                                                                                                                                                                                                                                                                                                                                                                                                                                                                                                                                                                                                                                                                                                                                                                                                                                                                                                                                                                                                                                                                                                                                                                                                                                                                                                                                                                                                                                                                                                                                                                                                                                                                                                                                                                                                                                                                                                                                         | 100    | 144            | 224       | 290      | 1.29           |
| Pesanggrahan river                                                                                                                                                                                                                                                                                                                                                                                                                                                                                                                                                                                                                                                                                                                                                                                                                                                                                                                                                                                                                                                                                                                                                                                                                                                                                                                                                                                                                                                                                                                                                                                                                                                                                                                                                                                                                                                                                                                                                                                                                                                                                                             | the conflence with Cengkareng Floodway                                                                                                                                                                                                                                                                                                                                                                                                                                                                                                                                                                                                                                                                                                                                                                                                                                                                                                                                                                                                                                                                                                                                                                                                                                                                                                                                                                                                                                                                                                                                                                                                                                                                                                                                                                                                                                                                                                                                                                                                                                                                                         | 100    | 152            | 137       | 290      | 2.12           |
| Grogol river                                                                                                                                                                                                                                                                                                                                                                                                                                                                                                                                                                                                                                                                                                                                                                                                                                                                                                                                                                                                                                                                                                                                                                                                                                                                                                                                                                                                                                                                                                                                                                                                                                                                                                                                                                                                                                                                                                                                                                                                                                                                                                                   | Pondok Pinang Weir                                                                                                                                                                                                                                                                                                                                                                                                                                                                                                                                                                                                                                                                                                                                                                                                                                                                                                                                                                                                                                                                                                                                                                                                                                                                                                                                                                                                                                                                                                                                                                                                                                                                                                                                                                                                                                                                                                                                                                                                                                                                                                             | 25     | 144            | 30        | 85       | 2.83           |
| Western Banjir Canal system                                                                                                                                                                                                                                                                                                                                                                                                                                                                                                                                                                                                                                                                                                                                                                                                                                                                                                                                                                                                                                                                                                                                                                                                                                                                                                                                                                                                                                                                                                                                                                                                                                                                                                                                                                                                                                                                                                                                                                                                                                                                                                    | Karet Weir                                                                                                                                                                                                                                                                                                                                                                                                                                                                                                                                                                                                                                                                                                                                                                                                                                                                                                                                                                                                                                                                                                                                                                                                                                                                                                                                                                                                                                                                                                                                                                                                                                                                                                                                                                                                                                                                                                                                                                                                                                                                                                                     | 100    | 134            | 421       | 670      | 1.59           |
| Ciliwung river                                                                                                                                                                                                                                                                                                                                                                                                                                                                                                                                                                                                                                                                                                                                                                                                                                                                                                                                                                                                                                                                                                                                                                                                                                                                                                                                                                                                                                                                                                                                                                                                                                                                                                                                                                                                                                                                                                                                                                                                                                                                                                                 | Manggrai Weir                                                                                                                                                                                                                                                                                                                                                                                                                                                                                                                                                                                                                                                                                                                                                                                                                                                                                                                                                                                                                                                                                                                                                                                                                                                                                                                                                                                                                                                                                                                                                                                                                                                                                                                                                                                                                                                                                                                                                                                                                                                                                                                  | 100    | 134            | 337       | 570      | 1.69           |
| Krukut river                                                                                                                                                                                                                                                                                                                                                                                                                                                                                                                                                                                                                                                                                                                                                                                                                                                                                                                                                                                                                                                                                                                                                                                                                                                                                                                                                                                                                                                                                                                                                                                                                                                                                                                                                                                                                                                                                                                                                                                                                                                                                                                   | Before the conflence with W.B.C.                                                                                                                                                                                                                                                                                                                                                                                                                                                                                                                                                                                                                                                                                                                                                                                                                                                                                                                                                                                                                                                                                                                                                                                                                                                                                                                                                                                                                                                                                                                                                                                                                                                                                                                                                                                                                                                                                                                                                                                                                                                                                               | 25     | 129            | 84        | 135      | 1,61           |
| Eastern Banjir Canal System                                                                                                                                                                                                                                                                                                                                                                                                                                                                                                                                                                                                                                                                                                                                                                                                                                                                                                                                                                                                                                                                                                                                                                                                                                                                                                                                                                                                                                                                                                                                                                                                                                                                                                                                                                                                                                                                                                                                                                                                                                                                                                    | After the conflence with Cikarang river                                                                                                                                                                                                                                                                                                                                                                                                                                                                                                                                                                                                                                                                                                                                                                                                                                                                                                                                                                                                                                                                                                                                                                                                                                                                                                                                                                                                                                                                                                                                                                                                                                                                                                                                                                                                                                                                                                                                                                                                                                                                                        | 100    | 145            | 207       | 370      | 1.79           |
| Cipinang river                                                                                                                                                                                                                                                                                                                                                                                                                                                                                                                                                                                                                                                                                                                                                                                                                                                                                                                                                                                                                                                                                                                                                                                                                                                                                                                                                                                                                                                                                                                                                                                                                                                                                                                                                                                                                                                                                                                                                                                                                                                                                                                 | Before the conflence with E.B.C.                                                                                                                                                                                                                                                                                                                                                                                                                                                                                                                                                                                                                                                                                                                                                                                                                                                                                                                                                                                                                                                                                                                                                                                                                                                                                                                                                                                                                                                                                                                                                                                                                                                                                                                                                                                                                                                                                                                                                                                                                                                                                               | 25     | 136            | 50.5      | 85       | 1.68           |
| Sunter river                                                                                                                                                                                                                                                                                                                                                                                                                                                                                                                                                                                                                                                                                                                                                                                                                                                                                                                                                                                                                                                                                                                                                                                                                                                                                                                                                                                                                                                                                                                                                                                                                                                                                                                                                                                                                                                                                                                                                                                                                                                                                                                   | Before the conflence with E.B.C.                                                                                                                                                                                                                                                                                                                                                                                                                                                                                                                                                                                                                                                                                                                                                                                                                                                                                                                                                                                                                                                                                                                                                                                                                                                                                                                                                                                                                                                                                                                                                                                                                                                                                                                                                                                                                                                                                                                                                                                                                                                                                               | 25     | : 131          | 73.1      | 105      | 1.44           |
| Buaran river                                                                                                                                                                                                                                                                                                                                                                                                                                                                                                                                                                                                                                                                                                                                                                                                                                                                                                                                                                                                                                                                                                                                                                                                                                                                                                                                                                                                                                                                                                                                                                                                                                                                                                                                                                                                                                                                                                                                                                                                                                                                                                                   | Before the conflence with E.B.C.                                                                                                                                                                                                                                                                                                                                                                                                                                                                                                                                                                                                                                                                                                                                                                                                                                                                                                                                                                                                                                                                                                                                                                                                                                                                                                                                                                                                                                                                                                                                                                                                                                                                                                                                                                                                                                                                                                                                                                                                                                                                                               | 25     | 158            | 13.0      | 50       | 3.85           |
| Jatikramat river                                                                                                                                                                                                                                                                                                                                                                                                                                                                                                                                                                                                                                                                                                                                                                                                                                                                                                                                                                                                                                                                                                                                                                                                                                                                                                                                                                                                                                                                                                                                                                                                                                                                                                                                                                                                                                                                                                                                                                                                                                                                                                               | Before the conflence with E.B.C.                                                                                                                                                                                                                                                                                                                                                                                                                                                                                                                                                                                                                                                                                                                                                                                                                                                                                                                                                                                                                                                                                                                                                                                                                                                                                                                                                                                                                                                                                                                                                                                                                                                                                                                                                                                                                                                                                                                                                                                                                                                                                               | 25     | 154            | 16.5      | 45       | 2.73           |
| Ckakung river                                                                                                                                                                                                                                                                                                                                                                                                                                                                                                                                                                                                                                                                                                                                                                                                                                                                                                                                                                                                                                                                                                                                                                                                                                                                                                                                                                                                                                                                                                                                                                                                                                                                                                                                                                                                                                                                                                                                                                                                                                                                                                                  | Before the conflence with E.B.C.                                                                                                                                                                                                                                                                                                                                                                                                                                                                                                                                                                                                                                                                                                                                                                                                                                                                                                                                                                                                                                                                                                                                                                                                                                                                                                                                                                                                                                                                                                                                                                                                                                                                                                                                                                                                                                                                                                                                                                                                                                                                                               | 25     | : 142          | 34.5      | 60       | 1.74           |
| CBL Floodway system                                                                                                                                                                                                                                                                                                                                                                                                                                                                                                                                                                                                                                                                                                                                                                                                                                                                                                                                                                                                                                                                                                                                                                                                                                                                                                                                                                                                                                                                                                                                                                                                                                                                                                                                                                                                                                                                                                                                                                                                                                                                                                            | After the conflence with Bekasi river                                                                                                                                                                                                                                                                                                                                                                                                                                                                                                                                                                                                                                                                                                                                                                                                                                                                                                                                                                                                                                                                                                                                                                                                                                                                                                                                                                                                                                                                                                                                                                                                                                                                                                                                                                                                                                                                                                                                                                                                                                                                                          | 50     | 112            | 877       | 780      | 0.89           |
| Bekasi river                                                                                                                                                                                                                                                                                                                                                                                                                                                                                                                                                                                                                                                                                                                                                                                                                                                                                                                                                                                                                                                                                                                                                                                                                                                                                                                                                                                                                                                                                                                                                                                                                                                                                                                                                                                                                                                                                                                                                                                                                                                                                                                   | Bekasi Weir                                                                                                                                                                                                                                                                                                                                                                                                                                                                                                                                                                                                                                                                                                                                                                                                                                                                                                                                                                                                                                                                                                                                                                                                                                                                                                                                                                                                                                                                                                                                                                                                                                                                                                                                                                                                                                                                                                                                                                                                                                                                                                                    | 50     | 122            | 389       | 590      | 1.52           |
| Cisadang river                                                                                                                                                                                                                                                                                                                                                                                                                                                                                                                                                                                                                                                                                                                                                                                                                                                                                                                                                                                                                                                                                                                                                                                                                                                                                                                                                                                                                                                                                                                                                                                                                                                                                                                                                                                                                                                                                                                                                                                                                                                                                                                 | Before the conflence with CBL Floodway                                                                                                                                                                                                                                                                                                                                                                                                                                                                                                                                                                                                                                                                                                                                                                                                                                                                                                                                                                                                                                                                                                                                                                                                                                                                                                                                                                                                                                                                                                                                                                                                                                                                                                                                                                                                                                                                                                                                                                                                                                                                                         | 25     | 122            | 135       | 130      | 0.96           |
| Cikarang river                                                                                                                                                                                                                                                                                                                                                                                                                                                                                                                                                                                                                                                                                                                                                                                                                                                                                                                                                                                                                                                                                                                                                                                                                                                                                                                                                                                                                                                                                                                                                                                                                                                                                                                                                                                                                                                                                                                                                                                                                                                                                                                 | Cikarang Weit                                                                                                                                                                                                                                                                                                                                                                                                                                                                                                                                                                                                                                                                                                                                                                                                                                                                                                                                                                                                                                                                                                                                                                                                                                                                                                                                                                                                                                                                                                                                                                                                                                                                                                                                                                                                                                                                                                                                                                                                                                                                                                                  | 25     | 116            | 216       | 210      | 0.97           |
| Cilemahabang river                                                                                                                                                                                                                                                                                                                                                                                                                                                                                                                                                                                                                                                                                                                                                                                                                                                                                                                                                                                                                                                                                                                                                                                                                                                                                                                                                                                                                                                                                                                                                                                                                                                                                                                                                                                                                                                                                                                                                                                                                                                                                                             | (Road bridge)                                                                                                                                                                                                                                                                                                                                                                                                                                                                                                                                                                                                                                                                                                                                                                                                                                                                                                                                                                                                                                                                                                                                                                                                                                                                                                                                                                                                                                                                                                                                                                                                                                                                                                                                                                                                                                                                                                                                                                                                                                                                                                                  | 25     | 124            | 121       | 55       | 0.45           |