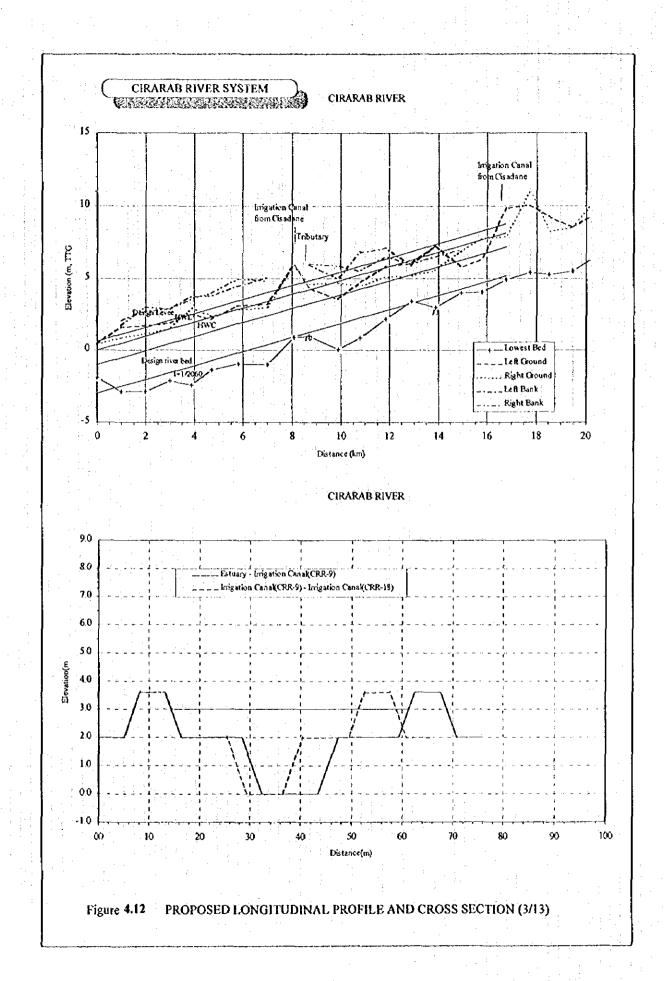

Figure 4.5 PROBABLE FLOOD RUNOFF (1/5)

()

Figure 4.5 PROBABLE FLOOD RUNOFF (3/5)

Figure 4.5 PROBABLE FLOOD RUNOFF (4/5)

F.54

Design discharge

| programment of the control of the co | The state of the s | Design | Design         | Catchment | Design   | Specific       |
|--------------------------------------------------------------------------------------------------------------------------------------------------------------------------------------------------------------------------------------------------------------------------------------------------------------------------------------------------------------------------------------------------------------------------------------------------------------------------------------------------------------------------------------------------------------------------------------------------------------------------------------------------------------------------------------------------------------------------------------------------------------------------------------------------------------------------------------------------------------------------------------------------------------------------------------------------------------------------------------------------------------------------------------------------------------------------------------------------------------------------------------------------------------------------------------------------------------------------------------------------------------------------------------------------------------------------------------------------------------------------------------------------------------------------------------------------------------------------------------------------------------------------------------------------------------------------------------------------------------------------------------------------------------------------------------------------------------------------------------------------------------------------------------------------------------------------------------------------------------------------------------------------------------------------------------------------------------------------------------------------------------------------------------------------------------------------------------------------------------------------------|--------------------------------------------------------------------------------------------------------------------------------------------------------------------------------------------------------------------------------------------------------------------------------------------------------------------------------------------------------------------------------------------------------------------------------------------------------------------------------------------------------------------------------------------------------------------------------------------------------------------------------------------------------------------------------------------------------------------------------------------------------------------------------------------------------------------------------------------------------------------------------------------------------------------------------------------------------------------------------------------------------------------------------------------------------------------------------------------------------------------------------------------------------------------------------------------------------------------------------------------------------------------------------------------------------------------------------------------------------------------------------------------------------------------------------------------------------------------------------------------------------------------------------------------------------------------------------------------------------------------------------------------------------------------------------------------------------------------------------------------------------------------------------------------------------------------------------------------------------------------------------------------------------------------------------------------------------------------------------------------------------------------------------------------------------------------------------------------------------------------------------|--------|----------------|-----------|----------|----------------|
| River system                                                                                                                                                                                                                                                                                                                                                                                                                                                                                                                                                                                                                                                                                                                                                                                                                                                                                                                                                                                                                                                                                                                                                                                                                                                                                                                                                                                                                                                                                                                                                                                                                                                                                                                                                                                                                                                                                                                                                                                                                                                                                                                   | Design control point                                                                                                                                                                                                                                                                                                                                                                                                                                                                                                                                                                                                                                                                                                                                                                                                                                                                                                                                                                                                                                                                                                                                                                                                                                                                                                                                                                                                                                                                                                                                                                                                                                                                                                                                                                                                                                                                                                                                                                                                                                                                                                           | scale  | 1-day rainfall | area      | discharg | dischareg      |
|                                                                                                                                                                                                                                                                                                                                                                                                                                                                                                                                                                                                                                                                                                                                                                                                                                                                                                                                                                                                                                                                                                                                                                                                                                                                                                                                                                                                                                                                                                                                                                                                                                                                                                                                                                                                                                                                                                                                                                                                                                                                                                                                |                                                                                                                                                                                                                                                                                                                                                                                                                                                                                                                                                                                                                                                                                                                                                                                                                                                                                                                                                                                                                                                                                                                                                                                                                                                                                                                                                                                                                                                                                                                                                                                                                                                                                                                                                                                                                                                                                                                                                                                                                                                                                                                                | (year) | (mm)           | (km²)     | (m³/s)   | $(m^3/s/km^2)$ |
| Cidurian river                                                                                                                                                                                                                                                                                                                                                                                                                                                                                                                                                                                                                                                                                                                                                                                                                                                                                                                                                                                                                                                                                                                                                                                                                                                                                                                                                                                                                                                                                                                                                                                                                                                                                                                                                                                                                                                                                                                                                                                                                                                                                                                 | parigi                                                                                                                                                                                                                                                                                                                                                                                                                                                                                                                                                                                                                                                                                                                                                                                                                                                                                                                                                                                                                                                                                                                                                                                                                                                                                                                                                                                                                                                                                                                                                                                                                                                                                                                                                                                                                                                                                                                                                                                                                                                                                                                         | 25     | 104            | 596       | 650      | 1.09           |
| Cimanceuri river                                                                                                                                                                                                                                                                                                                                                                                                                                                                                                                                                                                                                                                                                                                                                                                                                                                                                                                                                                                                                                                                                                                                                                                                                                                                                                                                                                                                                                                                                                                                                                                                                                                                                                                                                                                                                                                                                                                                                                                                                                                                                                               | Balaraja                                                                                                                                                                                                                                                                                                                                                                                                                                                                                                                                                                                                                                                                                                                                                                                                                                                                                                                                                                                                                                                                                                                                                                                                                                                                                                                                                                                                                                                                                                                                                                                                                                                                                                                                                                                                                                                                                                                                                                                                                                                                                                                       | 25     | 108            | 415       | 290      | 0.70           |
| Cirarab river                                                                                                                                                                                                                                                                                                                                                                                                                                                                                                                                                                                                                                                                                                                                                                                                                                                                                                                                                                                                                                                                                                                                                                                                                                                                                                                                                                                                                                                                                                                                                                                                                                                                                                                                                                                                                                                                                                                                                                                                                                                                                                                  | (Road bridge)                                                                                                                                                                                                                                                                                                                                                                                                                                                                                                                                                                                                                                                                                                                                                                                                                                                                                                                                                                                                                                                                                                                                                                                                                                                                                                                                                                                                                                                                                                                                                                                                                                                                                                                                                                                                                                                                                                                                                                                                                                                                                                                  | 25     | 121            | 147       | 75       | 0.51           |
| Cisadane river                                                                                                                                                                                                                                                                                                                                                                                                                                                                                                                                                                                                                                                                                                                                                                                                                                                                                                                                                                                                                                                                                                                                                                                                                                                                                                                                                                                                                                                                                                                                                                                                                                                                                                                                                                                                                                                                                                                                                                                                                                                                                                                 | Pasar Baru Weir                                                                                                                                                                                                                                                                                                                                                                                                                                                                                                                                                                                                                                                                                                                                                                                                                                                                                                                                                                                                                                                                                                                                                                                                                                                                                                                                                                                                                                                                                                                                                                                                                                                                                                                                                                                                                                                                                                                                                                                                                                                                                                                | 50     | 108            | 1,248     | 1,600    | 1.28           |
| Cengkareng Floodway system                                                                                                                                                                                                                                                                                                                                                                                                                                                                                                                                                                                                                                                                                                                                                                                                                                                                                                                                                                                                                                                                                                                                                                                                                                                                                                                                                                                                                                                                                                                                                                                                                                                                                                                                                                                                                                                                                                                                                                                                                                                                                                     | Cengkareng Weir                                                                                                                                                                                                                                                                                                                                                                                                                                                                                                                                                                                                                                                                                                                                                                                                                                                                                                                                                                                                                                                                                                                                                                                                                                                                                                                                                                                                                                                                                                                                                                                                                                                                                                                                                                                                                                                                                                                                                                                                                                                                                                                | 100    | 133            | 459       | 620      | 1.35           |
| Mookervaart Canal                                                                                                                                                                                                                                                                                                                                                                                                                                                                                                                                                                                                                                                                                                                                                                                                                                                                                                                                                                                                                                                                                                                                                                                                                                                                                                                                                                                                                                                                                                                                                                                                                                                                                                                                                                                                                                                                                                                                                                                                                                                                                                              | the conflence with Cengkareng Floodway                                                                                                                                                                                                                                                                                                                                                                                                                                                                                                                                                                                                                                                                                                                                                                                                                                                                                                                                                                                                                                                                                                                                                                                                                                                                                                                                                                                                                                                                                                                                                                                                                                                                                                                                                                                                                                                                                                                                                                                                                                                                                         | 25     | 132            | 67        | 125      | 1.87           |
| Angke river                                                                                                                                                                                                                                                                                                                                                                                                                                                                                                                                                                                                                                                                                                                                                                                                                                                                                                                                                                                                                                                                                                                                                                                                                                                                                                                                                                                                                                                                                                                                                                                                                                                                                                                                                                                                                                                                                                                                                                                                                                                                                                                    | the conflence with Cengkareng Floodway                                                                                                                                                                                                                                                                                                                                                                                                                                                                                                                                                                                                                                                                                                                                                                                                                                                                                                                                                                                                                                                                                                                                                                                                                                                                                                                                                                                                                                                                                                                                                                                                                                                                                                                                                                                                                                                                                                                                                                                                                                                                                         | 100    | 144            | 224       | 290      | 1.29           |
| Pesanggrahan river                                                                                                                                                                                                                                                                                                                                                                                                                                                                                                                                                                                                                                                                                                                                                                                                                                                                                                                                                                                                                                                                                                                                                                                                                                                                                                                                                                                                                                                                                                                                                                                                                                                                                                                                                                                                                                                                                                                                                                                                                                                                                                             | the conflence with Cengkareng Floodway                                                                                                                                                                                                                                                                                                                                                                                                                                                                                                                                                                                                                                                                                                                                                                                                                                                                                                                                                                                                                                                                                                                                                                                                                                                                                                                                                                                                                                                                                                                                                                                                                                                                                                                                                                                                                                                                                                                                                                                                                                                                                         | 100    | 152            | 137       | 290      | 2.12           |
| Grogol river                                                                                                                                                                                                                                                                                                                                                                                                                                                                                                                                                                                                                                                                                                                                                                                                                                                                                                                                                                                                                                                                                                                                                                                                                                                                                                                                                                                                                                                                                                                                                                                                                                                                                                                                                                                                                                                                                                                                                                                                                                                                                                                   | Pondok Pinang Weir                                                                                                                                                                                                                                                                                                                                                                                                                                                                                                                                                                                                                                                                                                                                                                                                                                                                                                                                                                                                                                                                                                                                                                                                                                                                                                                                                                                                                                                                                                                                                                                                                                                                                                                                                                                                                                                                                                                                                                                                                                                                                                             | 25     | 144            | 30        | 85       | 2.83           |
| Western Banjir Canal system                                                                                                                                                                                                                                                                                                                                                                                                                                                                                                                                                                                                                                                                                                                                                                                                                                                                                                                                                                                                                                                                                                                                                                                                                                                                                                                                                                                                                                                                                                                                                                                                                                                                                                                                                                                                                                                                                                                                                                                                                                                                                                    | Karet Weir                                                                                                                                                                                                                                                                                                                                                                                                                                                                                                                                                                                                                                                                                                                                                                                                                                                                                                                                                                                                                                                                                                                                                                                                                                                                                                                                                                                                                                                                                                                                                                                                                                                                                                                                                                                                                                                                                                                                                                                                                                                                                                                     | 100    | 134            | 421       | 670      | 1.59           |
| Ciliwung river                                                                                                                                                                                                                                                                                                                                                                                                                                                                                                                                                                                                                                                                                                                                                                                                                                                                                                                                                                                                                                                                                                                                                                                                                                                                                                                                                                                                                                                                                                                                                                                                                                                                                                                                                                                                                                                                                                                                                                                                                                                                                                                 | Manggrai Weir                                                                                                                                                                                                                                                                                                                                                                                                                                                                                                                                                                                                                                                                                                                                                                                                                                                                                                                                                                                                                                                                                                                                                                                                                                                                                                                                                                                                                                                                                                                                                                                                                                                                                                                                                                                                                                                                                                                                                                                                                                                                                                                  | 100    | 134            | 337       | 570      | 1.69           |
| Krukut river                                                                                                                                                                                                                                                                                                                                                                                                                                                                                                                                                                                                                                                                                                                                                                                                                                                                                                                                                                                                                                                                                                                                                                                                                                                                                                                                                                                                                                                                                                                                                                                                                                                                                                                                                                                                                                                                                                                                                                                                                                                                                                                   | Before the conflence with W.B.C.                                                                                                                                                                                                                                                                                                                                                                                                                                                                                                                                                                                                                                                                                                                                                                                                                                                                                                                                                                                                                                                                                                                                                                                                                                                                                                                                                                                                                                                                                                                                                                                                                                                                                                                                                                                                                                                                                                                                                                                                                                                                                               | 25     | 129            | 84        | 135      | 1,61           |
| Eastern Banjir Canal System                                                                                                                                                                                                                                                                                                                                                                                                                                                                                                                                                                                                                                                                                                                                                                                                                                                                                                                                                                                                                                                                                                                                                                                                                                                                                                                                                                                                                                                                                                                                                                                                                                                                                                                                                                                                                                                                                                                                                                                                                                                                                                    | After the conflence with Cikarang river                                                                                                                                                                                                                                                                                                                                                                                                                                                                                                                                                                                                                                                                                                                                                                                                                                                                                                                                                                                                                                                                                                                                                                                                                                                                                                                                                                                                                                                                                                                                                                                                                                                                                                                                                                                                                                                                                                                                                                                                                                                                                        | 100    | 145            | 207       | 370      | 1.79           |
| Cipinang river                                                                                                                                                                                                                                                                                                                                                                                                                                                                                                                                                                                                                                                                                                                                                                                                                                                                                                                                                                                                                                                                                                                                                                                                                                                                                                                                                                                                                                                                                                                                                                                                                                                                                                                                                                                                                                                                                                                                                                                                                                                                                                                 | Before the conflence with E.B.C.                                                                                                                                                                                                                                                                                                                                                                                                                                                                                                                                                                                                                                                                                                                                                                                                                                                                                                                                                                                                                                                                                                                                                                                                                                                                                                                                                                                                                                                                                                                                                                                                                                                                                                                                                                                                                                                                                                                                                                                                                                                                                               | 25     | 136            | 50.5      | 85       | 1.68           |
| Sunter river                                                                                                                                                                                                                                                                                                                                                                                                                                                                                                                                                                                                                                                                                                                                                                                                                                                                                                                                                                                                                                                                                                                                                                                                                                                                                                                                                                                                                                                                                                                                                                                                                                                                                                                                                                                                                                                                                                                                                                                                                                                                                                                   | Before the conflence with E.B.C.                                                                                                                                                                                                                                                                                                                                                                                                                                                                                                                                                                                                                                                                                                                                                                                                                                                                                                                                                                                                                                                                                                                                                                                                                                                                                                                                                                                                                                                                                                                                                                                                                                                                                                                                                                                                                                                                                                                                                                                                                                                                                               | 25     | : 131          | 73.1      | 105      | 1.44           |
| Buaran river                                                                                                                                                                                                                                                                                                                                                                                                                                                                                                                                                                                                                                                                                                                                                                                                                                                                                                                                                                                                                                                                                                                                                                                                                                                                                                                                                                                                                                                                                                                                                                                                                                                                                                                                                                                                                                                                                                                                                                                                                                                                                                                   | Before the conflence with E.B.C.                                                                                                                                                                                                                                                                                                                                                                                                                                                                                                                                                                                                                                                                                                                                                                                                                                                                                                                                                                                                                                                                                                                                                                                                                                                                                                                                                                                                                                                                                                                                                                                                                                                                                                                                                                                                                                                                                                                                                                                                                                                                                               | 25     | 158            | 13.0      | 50       | 3.85           |
| Jatikramat river                                                                                                                                                                                                                                                                                                                                                                                                                                                                                                                                                                                                                                                                                                                                                                                                                                                                                                                                                                                                                                                                                                                                                                                                                                                                                                                                                                                                                                                                                                                                                                                                                                                                                                                                                                                                                                                                                                                                                                                                                                                                                                               | Before the conflence with E.B.C.                                                                                                                                                                                                                                                                                                                                                                                                                                                                                                                                                                                                                                                                                                                                                                                                                                                                                                                                                                                                                                                                                                                                                                                                                                                                                                                                                                                                                                                                                                                                                                                                                                                                                                                                                                                                                                                                                                                                                                                                                                                                                               | 25     | 154            | 16.5      | 45       | 2.73           |
| Ckakung river                                                                                                                                                                                                                                                                                                                                                                                                                                                                                                                                                                                                                                                                                                                                                                                                                                                                                                                                                                                                                                                                                                                                                                                                                                                                                                                                                                                                                                                                                                                                                                                                                                                                                                                                                                                                                                                                                                                                                                                                                                                                                                                  | Before the conflence with E.B.C.                                                                                                                                                                                                                                                                                                                                                                                                                                                                                                                                                                                                                                                                                                                                                                                                                                                                                                                                                                                                                                                                                                                                                                                                                                                                                                                                                                                                                                                                                                                                                                                                                                                                                                                                                                                                                                                                                                                                                                                                                                                                                               | 25     | : 142          | 34.5      | 60       | 1.74           |
| CBL Floodway system                                                                                                                                                                                                                                                                                                                                                                                                                                                                                                                                                                                                                                                                                                                                                                                                                                                                                                                                                                                                                                                                                                                                                                                                                                                                                                                                                                                                                                                                                                                                                                                                                                                                                                                                                                                                                                                                                                                                                                                                                                                                                                            | After the conflence with Bekasi river                                                                                                                                                                                                                                                                                                                                                                                                                                                                                                                                                                                                                                                                                                                                                                                                                                                                                                                                                                                                                                                                                                                                                                                                                                                                                                                                                                                                                                                                                                                                                                                                                                                                                                                                                                                                                                                                                                                                                                                                                                                                                          | 50     | 112            | 877       | 780      | 0.89           |
| Bekasi river                                                                                                                                                                                                                                                                                                                                                                                                                                                                                                                                                                                                                                                                                                                                                                                                                                                                                                                                                                                                                                                                                                                                                                                                                                                                                                                                                                                                                                                                                                                                                                                                                                                                                                                                                                                                                                                                                                                                                                                                                                                                                                                   | Bekasi Weir                                                                                                                                                                                                                                                                                                                                                                                                                                                                                                                                                                                                                                                                                                                                                                                                                                                                                                                                                                                                                                                                                                                                                                                                                                                                                                                                                                                                                                                                                                                                                                                                                                                                                                                                                                                                                                                                                                                                                                                                                                                                                                                    | 50     | 122            | 389       | 590      | 1.52           |
| Cisadang river                                                                                                                                                                                                                                                                                                                                                                                                                                                                                                                                                                                                                                                                                                                                                                                                                                                                                                                                                                                                                                                                                                                                                                                                                                                                                                                                                                                                                                                                                                                                                                                                                                                                                                                                                                                                                                                                                                                                                                                                                                                                                                                 | Before the conflence with CBL Floodway                                                                                                                                                                                                                                                                                                                                                                                                                                                                                                                                                                                                                                                                                                                                                                                                                                                                                                                                                                                                                                                                                                                                                                                                                                                                                                                                                                                                                                                                                                                                                                                                                                                                                                                                                                                                                                                                                                                                                                                                                                                                                         | 25     | 122            | 135       | 130      | 0.96           |
| Cikarang river                                                                                                                                                                                                                                                                                                                                                                                                                                                                                                                                                                                                                                                                                                                                                                                                                                                                                                                                                                                                                                                                                                                                                                                                                                                                                                                                                                                                                                                                                                                                                                                                                                                                                                                                                                                                                                                                                                                                                                                                                                                                                                                 | Cikarang Weit                                                                                                                                                                                                                                                                                                                                                                                                                                                                                                                                                                                                                                                                                                                                                                                                                                                                                                                                                                                                                                                                                                                                                                                                                                                                                                                                                                                                                                                                                                                                                                                                                                                                                                                                                                                                                                                                                                                                                                                                                                                                                                                  | 25     | 116            | 216       | 210      | 0.97           |
| Cilemahabang river                                                                                                                                                                                                                                                                                                                                                                                                                                                                                                                                                                                                                                                                                                                                                                                                                                                                                                                                                                                                                                                                                                                                                                                                                                                                                                                                                                                                                                                                                                                                                                                                                                                                                                                                                                                                                                                                                                                                                                                                                                                                                                             | (Road bridge)                                                                                                                                                                                                                                                                                                                                                                                                                                                                                                                                                                                                                                                                                                                                                                                                                                                                                                                                                                                                                                                                                                                                                                                                                                                                                                                                                                                                                                                                                                                                                                                                                                                                                                                                                                                                                                                                                                                                                                                                                                                                                                                  | 25     | 124            | 121       | 55       | 0.45           |