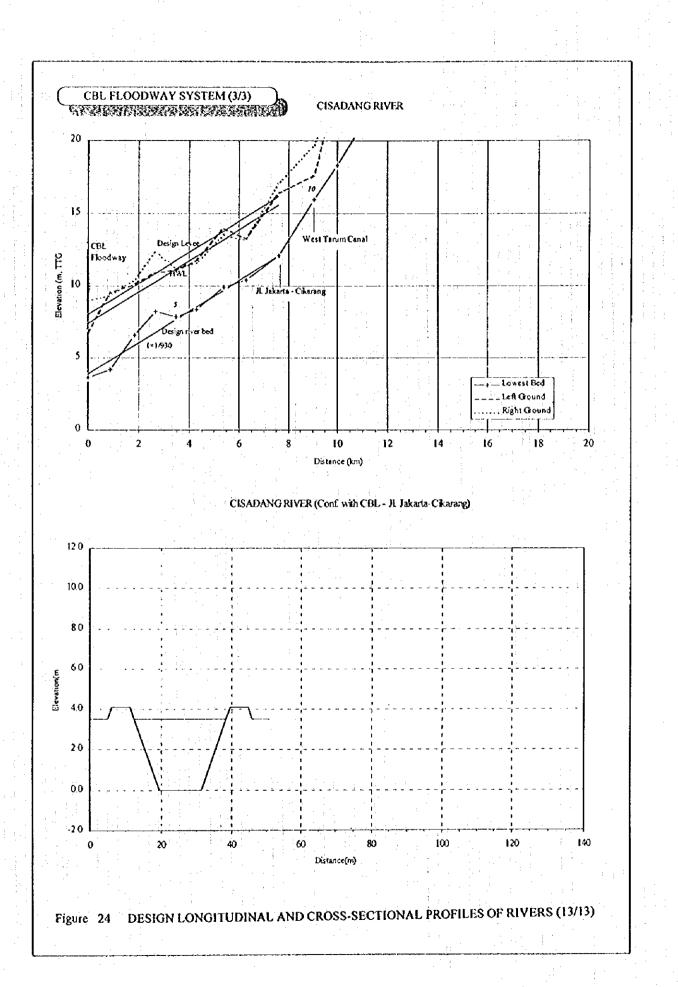

eir                                                                                                                                      | Weir                                               | Weir                                                                                                                                                       |
| Pondok Pinang Weir<br>Koneng Weir<br>Cengkareng Weir<br>Polar Weir<br>Pasar Baru Weir<br>Ranca Sumur Weir                                 | Manggarai Weir<br>Karet Weir                       | Lemahabang Weir<br>Cikarang Weir<br>Bekasi Weir                                                                                                            |

B

Figure 16 PRESENT RIVER WATER MONITORING SYSTEM

























()







÷.











Ŋ



|                                       |       | -                   |                                                        |                                         |                            |                      |                       |                       |                         |                         |                                       |                         |                  |   |
|---------------------------------------|-------|---------------------|--------------------------------------------------------|-----------------------------------------|----------------------------|----------------------|-----------------------|-----------------------|-------------------------|-------------------------|---------------------------------------|-------------------