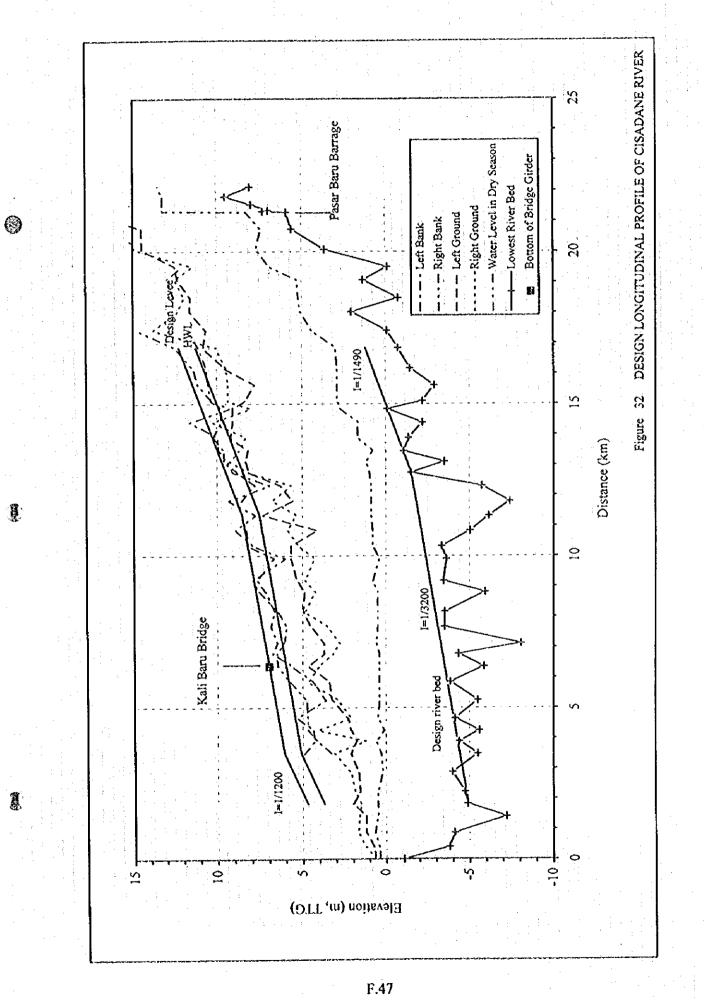

1     | No.                 | × 0<br>~                                               | ณี ผู้                                  | 0<br>m                     | 4<br>0               |                       | F.38                  | 4                       | Z<br>∞                  |                                       | •                       |                  |   |
| · · · :<br>· ·                        | •     |                     | ·                                                      | · ·                                     | :                          |                      |                       |                       |                         |                         |                                       |                         |                  |   |























.













6 T ß 6 鸌

•'

. . . . . . . . . . . . . . . . . . .