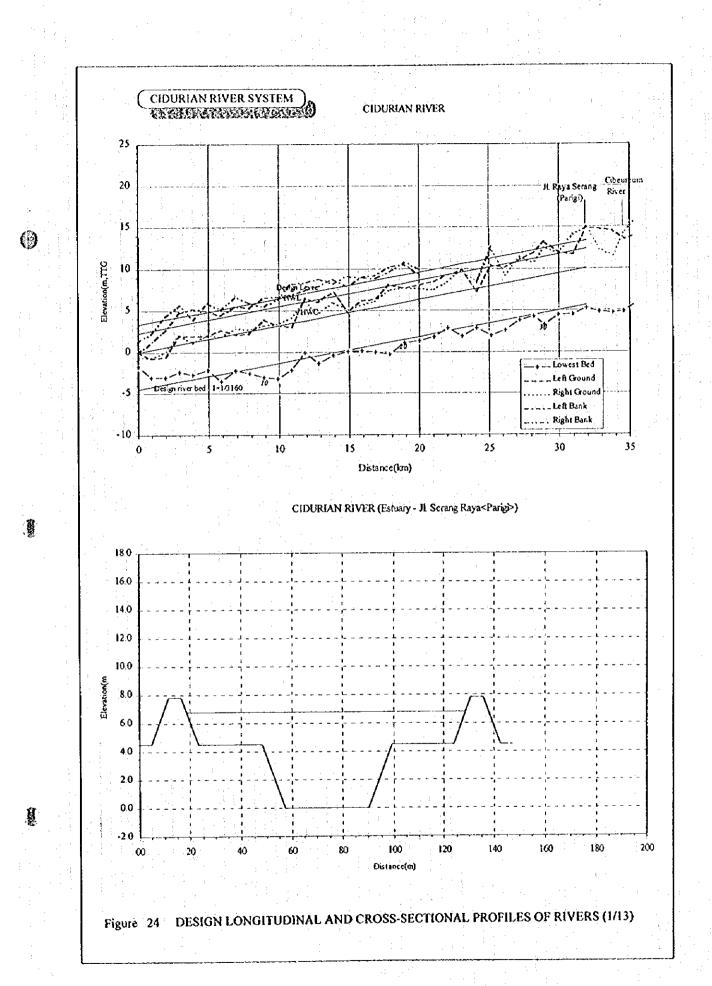

ng Muara<br>Tanjung Periok |
| Weir                                                                                                                                      | Weir                                               | Weir                                                                                                                                                       |
| Pondok Pinang Weir<br>Koneng Weir<br>Cengkareng Weir<br>Polar Weir<br>Pasar Baru Weir<br>Ranca Sumur Weir                                 | Manggarai Weir<br>Karet Weir                       | Lemahabang Weir<br>Cikarang Weir<br>Bekasi Weir                                                                                                            |

B

Figure 16 PRESENT RIVER WATER MONITORING SYSTEM

























()







÷.











Ŋ



|                                       |       | -                   |                                                        |                                         |                            |                      |                       |                       |                         |                         |                                       |                         |                  |   |
|---------------------------------------|-------|---------------------|--------------------------------------------------------|-----------------------------------------|----------------------------|----------------------|-----------------------|-----------------------|-------------------------|-------------------------|---------------------------