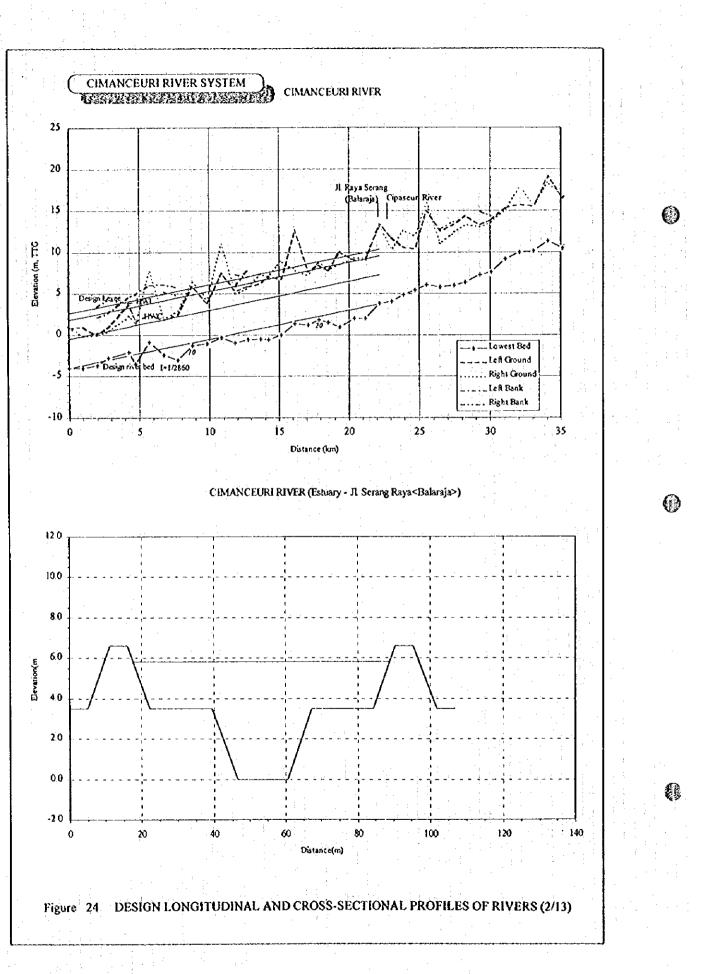

()

9

Figures

A

|                                                                                                                                           | PWSCC                                              | ►<br>DKI                                                                                                                                                   |
|-------------------------------------------------------------------------------------------------------------------------------------------|----------------------------------------------------|------------------------------------------------------------------------------------------------------------------------------------------------------------|
| Cisadane River                                                                                                                            | Ciliwung River                                     | Bekasi River                                                                                                                                               |
| Tangerang                                                                                                                                 | PWSCC                                              | Bekasi                                                                                                                                                     |
|                                                                                                                                           |                                                    |                                                                                                                                                            |
| Rainfall Station                                                                                                                          | Rainfall Station                                   | Rainfall Station                                                                                                                                           |
| Sawngan<br>Cileduk<br>Pasirjaya<br>Ciomas<br>Darmaga<br>Kracak (PLTA)<br>Ranca Bungur<br>Cimanceuri Up.<br>Cigudeg<br>Rancasumur          | DKI<br>Citeko                                      | Cariu<br>Cikarang Up.<br>Cikarang Weir<br>Bekasi<br>Harim                                                                                                  |
| Water Level Station                                                                                                                       | Water Level Station                                | Water Level Station                                                                                                                                        |
| Sawangan<br>Pondok Pinang<br>Koneng Weir<br>Cengkareng Weir<br>Polar Weir<br>Batu Belah<br>Serpong<br>Pasar Baru Weir<br>Ranca Sumur Weir | Katulampa Weir<br>Depok<br>Manggarai<br>Karet Weir | Cibarusa<br>Lemahabang Weir<br>Cikarang Weir<br>Gunung Putri<br>Cileungsi<br>Pondok Gede<br>Bekasi Weir<br>Sunter Hulu<br>Cipinang Muara<br>Tanjung Periok |
| Weir                                                                                                                                      | Weir                                               | Weir                                                                                                                                                       |
| Pondok Pinang Weir<br>Koneng Weir<br>Cengkareng Weir<br>Polar Weir<br>Pasar Baru Weir<br>Ranca Sumur Weir                                 | Manggarai Weir<br>Karet Weir                       | Lemahabang Weir<br>Cikarang Weir<br>Bekasi Weir                                                                                                            |