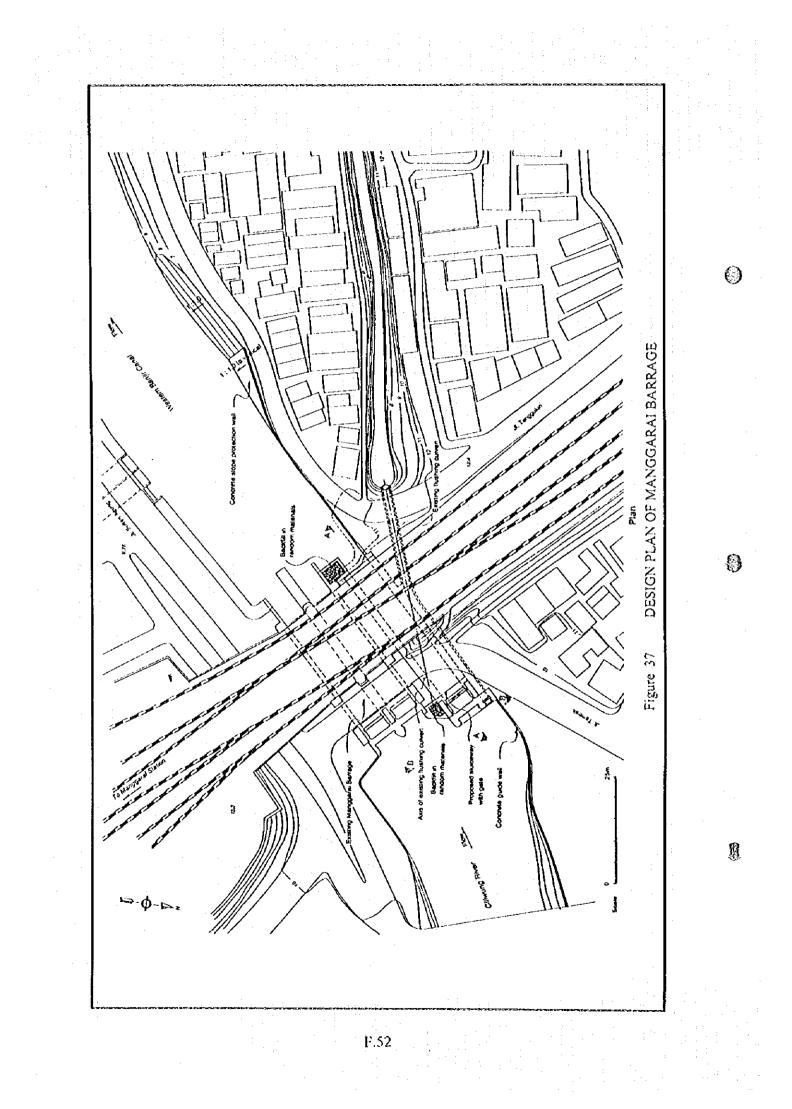

| × 0<br>~                                               | ณี ผู้                                  | 0<br>m                     | 4<br>0               |                       | F.38                  | 4                       | Z<br>∞                  |                                       | •                       |                  |   |
| · · · :<br>· ·                        | •     |                     | ·                                                      | · ·                                     | :                          |                      |                       |                       |                         |                         |                                       |                         |                  |   |























.













6 T ß 6 鸌

•'

. . . . . . . . . . . . . . . . . . .