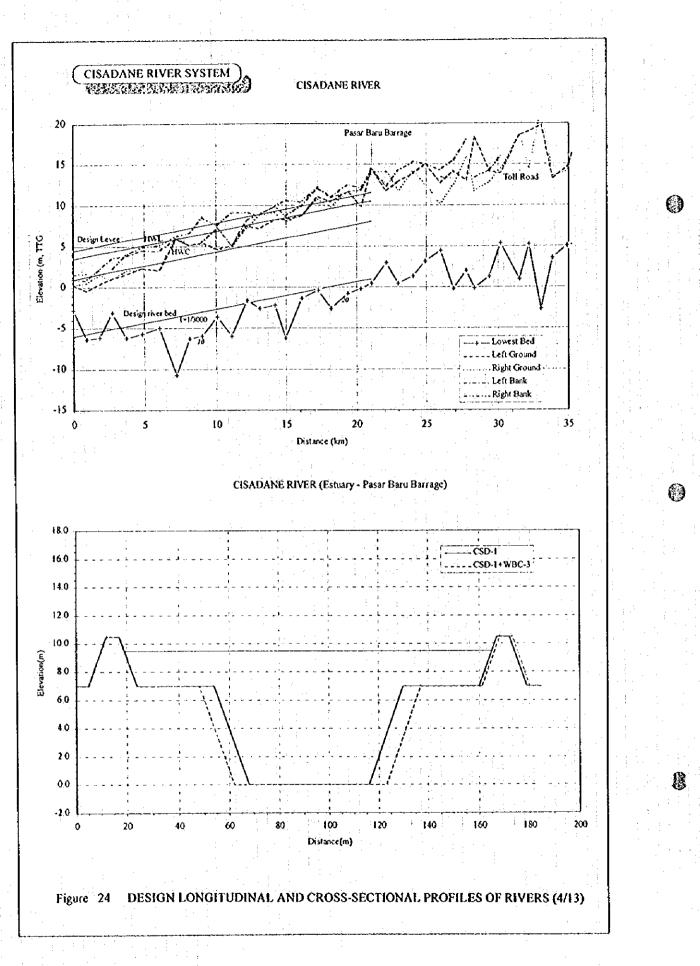

()

9

Figures

A

|                                                                                                                                           | PWSCC                                              | ►<br>DKI                                                                                                                                                   |
|-------------------------------------------------------------------------------------------------------------------------------------------|----------------------------------------------------|------------------------------------------------------------------------------------------------------------------------------------------------------------|
| Cisadane River                                                                                                                            | Ciliwung River                                     | Bekasi River                                                                                                                                               |
| Tangerang                                                                                                                                 | PWSCC                                              | Bekasi                                                                                                                                                     |
|                                                                                                                                           |                                                    |                                                                                                                                                            |
| Rainfall Station                                                                                                                          | Rainfall Station                                   | Rainfall Station                                                                                                                                           |
| Sawngan<br>Cileduk<br>Pasirjaya<br>Ciomas<br>Darmaga<br>Kracak (PLTA)<br>Ranca Bungur<br>Cimanceuri Up.<br>Cigudeg<br>Rancasumur          | DKI<br>Citeko                                      | Cariu<br>Cikarang Up.<br>Cikarang Weir<br>Bekasi<br>Harim                                                                                                  |
| Water Level Station                                                                                                                       | Water Level Station                                | Water Level Station                                                                                                                                        |
| Sawangan<br>Pondok Pinang<br>Koneng Weir<br>Cengkareng Weir<br>Polar Weir<br>Batu Belah<br>Serpong<br>Pasar Baru Weir<br>Ranca Sumur Weir | Katulampa Weir<br>Depok<br>Manggarai<br>Karet Weir | Cibarusa<br>Lemahabang Weir<br>Cikarang Weir<br>Gunung Putri<br>Cileungsi<br>Pondok Gede<br>Bekasi Weir<br>Sunter Hulu<br>Cipinang Muara<br>Tanjung Periok |
| Weir                                                                                                                                      | Weir                                               | Weir                                                                                                                                                       |
| Pondok Pinang Weir<br>Koneng Weir<br>Cengkareng Weir<br>Polar Weir<br>Pasar Baru Weir<br>Ranca Sumur Weir                                 | Manggarai Weir<br>Karet Weir                       | Lemahabang Weir<br>Cikarang Weir<br>Bekasi Weir                                                                                                            |