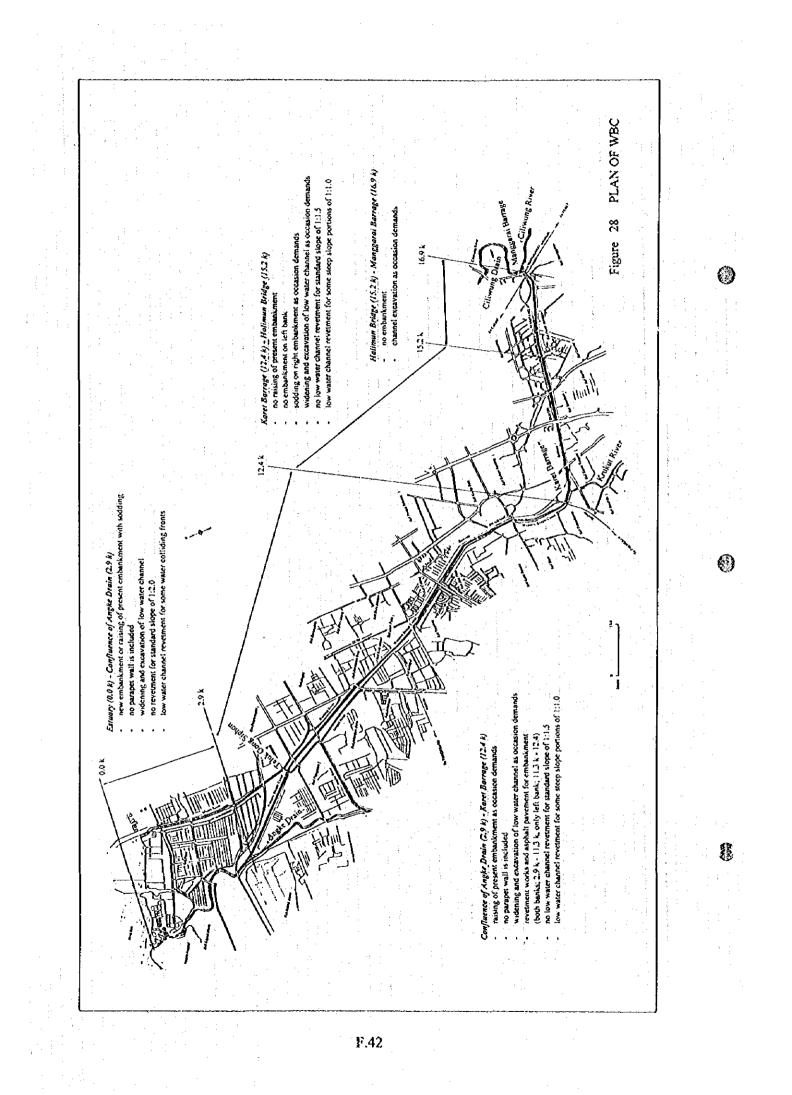

| 1     | No.                 | × 0<br>~                                               | ณี ผู้                                  | 0<br>m                     | 4<br>0               |                       | F.38                  | 4                       | Z<br>∞                  |                                       | •                       |                  |   |
| · · · :<br>· ·                        | •     |                     | ·                                                      | · ·                                     | :                          |                      |                       |                       |                         |                         |                                       |                         |                  |   |























.













6 T ß 6 鸌

•'

. . . . . . . . . . . . . . . . . . .