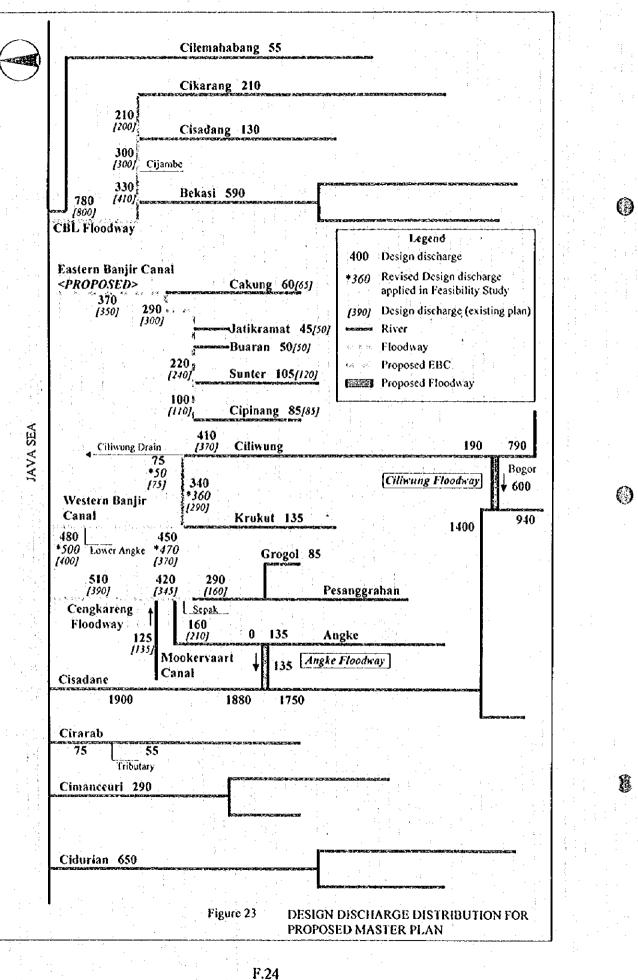

nang Muara<br>Tanjung Periok |
| Weir                                                                                                                                      | Weir                                               | Weir                                                                                                                                                       |
| Pondok Pinang Weir<br>Koneng Weir<br>Cengkareng Weir<br>Polar Weir<br>Pasar Baru Weir<br>Ranca Sumur Weir                                 | Manggarai Weir<br>Karet Weir                       | Lemahabang Weir<br>Cikarang Weir<br>Bekasi Weir                                                                                                            |

B

Figure 16 PRESENT RIVER WATER MONITORING SYSTEM

























()







÷.











Ŋ



|                                       |       | -                   |                                                        |                                         |                            |                      |                       |                       |                         |                         |                                       |                         |                  |   |
|---------------------------------------|-------|---------------------|--------------------------------------------------------|-----------------------------------------|----------------------------|----------------------|-----------------------|-----------------------|-------------------------|-------------------------|-------------------------