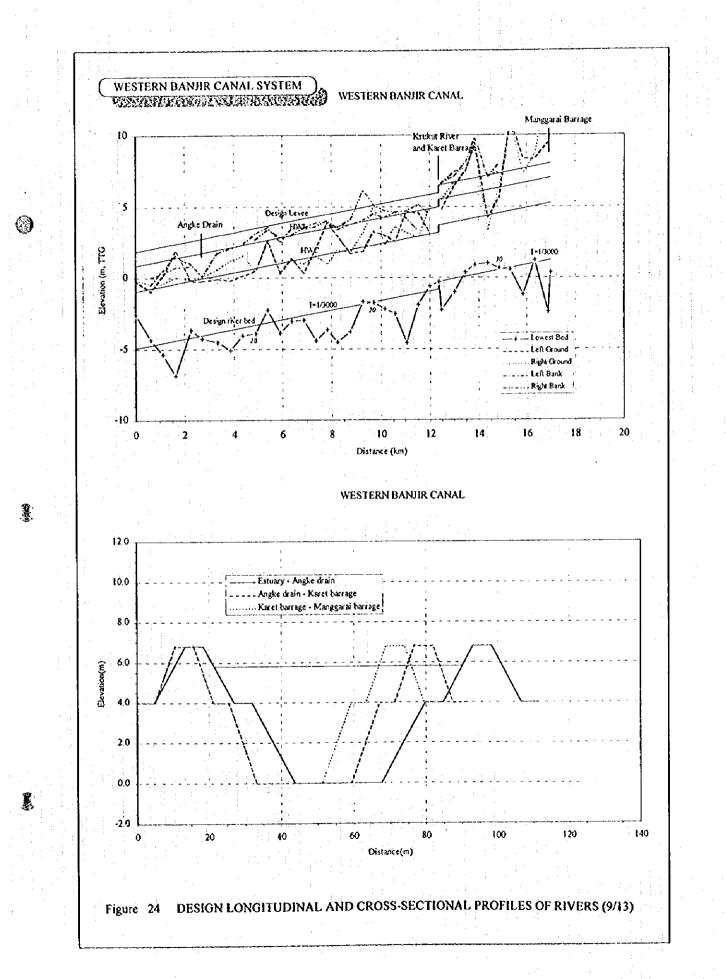

()

9

Figures

A

|                                                                                                                                           | PWSCC                                              | ►<br>DKI                                                                                                                                                   |
|-------------------------------------------------------------------------------------------------------------------------------------------|----------------------------------------------------|------------------------------------------------------------------------------------------------------------------------------------------------------------|
| Cisadane River                                                                                                                            | Ciliwung River                                     | Bekasi River                                                                                                                                               |
| Tangerang                                                                                                                                 | PWSCC                                              | Bekasi                                                                                                                                                     |
|                                                                                                                                           |                                                    |                                                                                                                                                            |
| Rainfall Station                                                                                                                          | Rainfall Station                                   | Rainfall Station                                                                                                                                           |
| Sawngan<br>Cileduk<br>Pasirjaya<br>Ciomas<br>Darmaga<br>Kracak (PLTA)<br>Ranca Bungur<br>Cimanceuri Up.<br>Cigudeg<br>Rancasumur          | DKI<br>Citeko                                      | Cariu<br>Cikarang Up.<br>Cikarang Weir<br>Bekasi<br>Harim                                                                                                  |
| Water Level Station                                                                                                                       | Water Level Station                                | Water Level Station                                                                                                                                        |
| Sawangan<br>Pondok Pinang<br>Koneng Weir<br>Cengkareng Weir<br>Polar Weir<br>Batu Belah<br>Serpong<br>Pasar Baru Weir<br>Ranca Sumur Weir | Katulampa Weir<br>Depok<br>Manggarai<br>Karet Weir | Cibarusa<br>Lemahabang Weir<br>Cikarang Weir<br>Gunung Putri<br>Cileungsi<br>Pondok Gede<br>Bekasi Weir<br>Sunter Hulu<br>Cipinang Muara<br>Tanjung Periok |
| Weir                                                                                                                                      | Weir                                               | Weir                                                                                                                                                       |
| Pondok Pinang Weir<br>Koneng Weir<br>Cengkareng Weir<br>Polar Weir<br>Pasar Baru Weir<br>Ranca Sumur Weir                                 | Manggarai Weir<br>Karet Weir                       | Lemahabang Weir<br>Cikarang Weir<br>Bekasi Weir                                                                                                            |