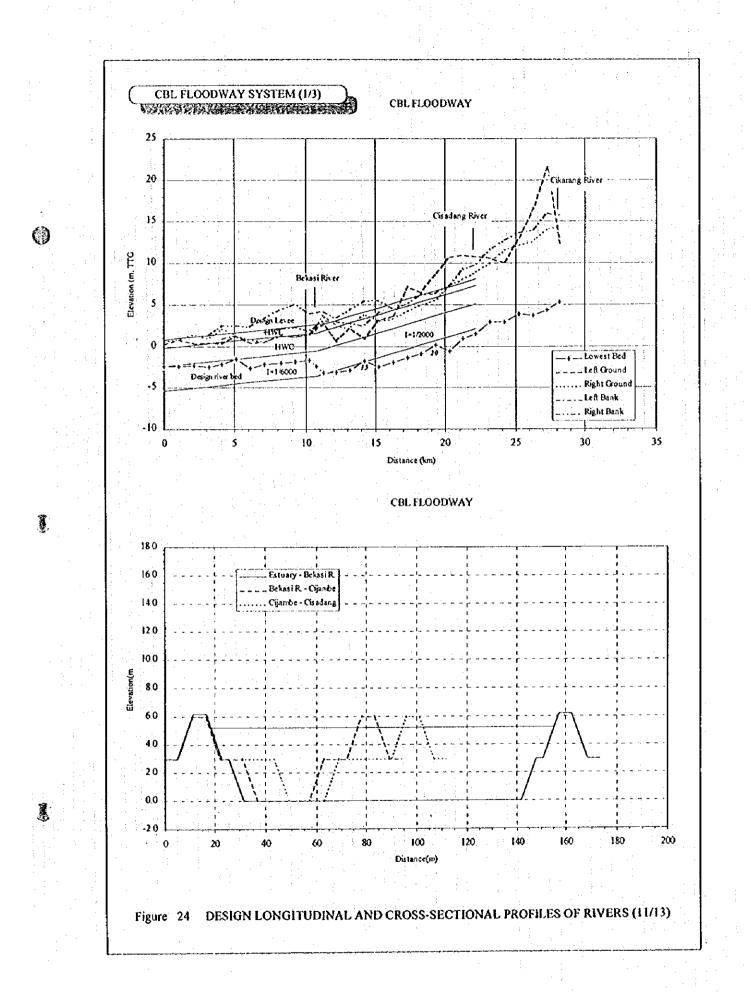

| Weir                                                                                                                                      | Weir                                               | Weir                                                                                                                                                       |
| Pondok Pinang Weir<br>Koneng Weir<br>Cengkareng Weir<br>Polar Weir<br>Pasar Baru Weir<br>Ranca Sumur Weir                                 | Manggarai Weir<br>Karet Weir                       | Lemahabang Weir<br>Cikarang Weir<br>Bekasi Weir                                                                                                            |

B

Figure 16 PRESENT RIVER WATER MONITORING SYSTEM

























()







÷.











Ŋ



|                                       |       | -                   |                                                        |                                         |                            |                      |                       |                       |                         |                         |                                       |                         |                  |   |
|---------------------------------------|-------|---------------------|--------------------------------------------------------|-----------------------------------------|----------------------------|----------------------|-----------------------|-----------------------|-------------------------|-------------------------|---------------------------------------|---------------