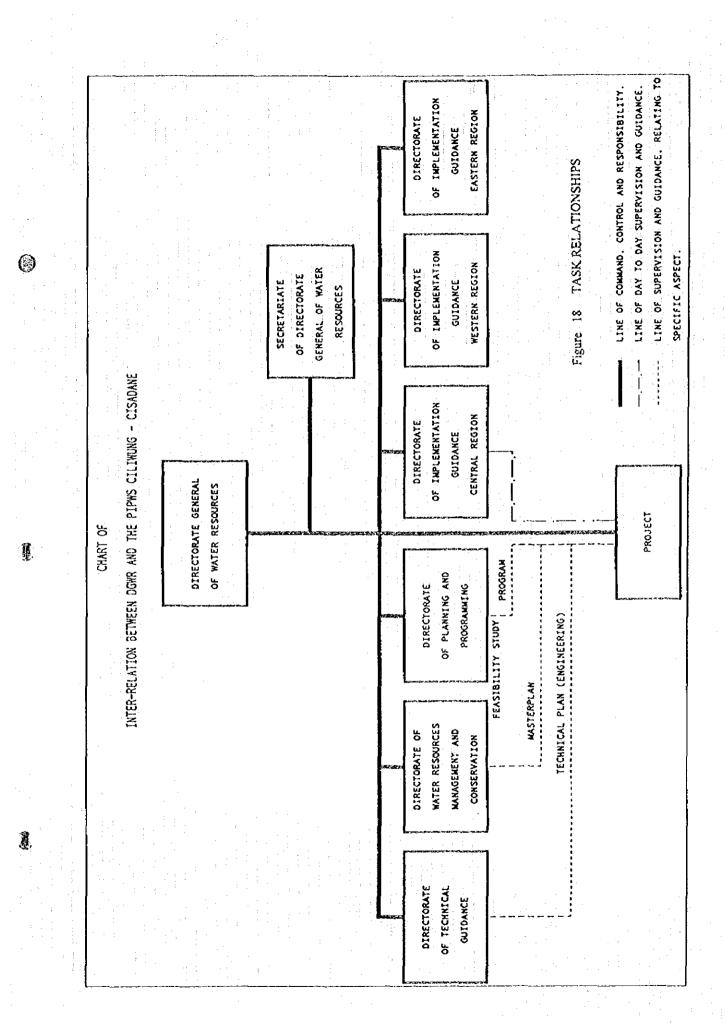

()

9

Figures

A

|                                                                                                                                           | PWSCC                                              | ►<br>DKI                                                                                                                                                   |
|-------------------------------------------------------------------------------------------------------------------------------------------|----------------------------------------------------|------------------------------------------------------------------------------------------------------------------------------------------------------------|
| Cisadane River                                                                                                                            | Ciliwung River                                     | Bekasi River                                                                                                                                               |
| Tangerang                                                                                                                                 | PWSCC                                              | Bekasi                                                                                                                                                     |
|                                                                                                                                           |                                                    |                                                                                                                                                            |
| Rainfall Station                                                                                                                          | Rainfall Station                                   | Rainfall Station                                                                                                                                           |
| Sawngan<br>Cileduk<br>Pasirjaya<br>Ciomas<br>Darmaga<br>Kracak (PLTA)<br>Ranca Bungur<br>Cimanceuri Up.<br>Cigudeg<br>Rancasumur          | DKI<br>Citeko                                      | Cariu<br>Cikarang Up.<br>Cikarang Weir<br>Bekasi<br>Harim                                                                                                  |
| Water Level Station                                                                                                                       | Water Level Station                                | Water Level Station                                                                                                                                        |
| Sawangan<br>Pondok Pinang<br>Koneng Weir<br>Cengkareng Weir<br>Polar Weir<br>Batu Belah<br>Serpong<br>Pasar Baru Weir<br>Ranca Sumur Weir | Katulampa Weir<br>Depok<br>Manggarai<br>Karet Weir | Cibarusa<br>Lemahabang Weir<br>Cikarang Weir<br>Gunung Putri<br>Cileungsi<br>Pondok Gede<br>Bekasi Weir<br>Sunter Hulu<br>Cipinang Muara<br>Tanjung Periok |
| Weir                                                                                                                                      | Weir                                               | Weir                                                                                                                                                       |
| Pondok Pinang Weir<br>Koneng Weir<br>Cengkareng Weir<br>Polar Weir<br>Pasar Baru Weir<br>Ranca Sumur Weir                                 | Manggarai Weir<br>Karet Weir                       | Lemahabang Weir<br>Cikarang Weir<br>Bekasi Weir                                                                                                            |