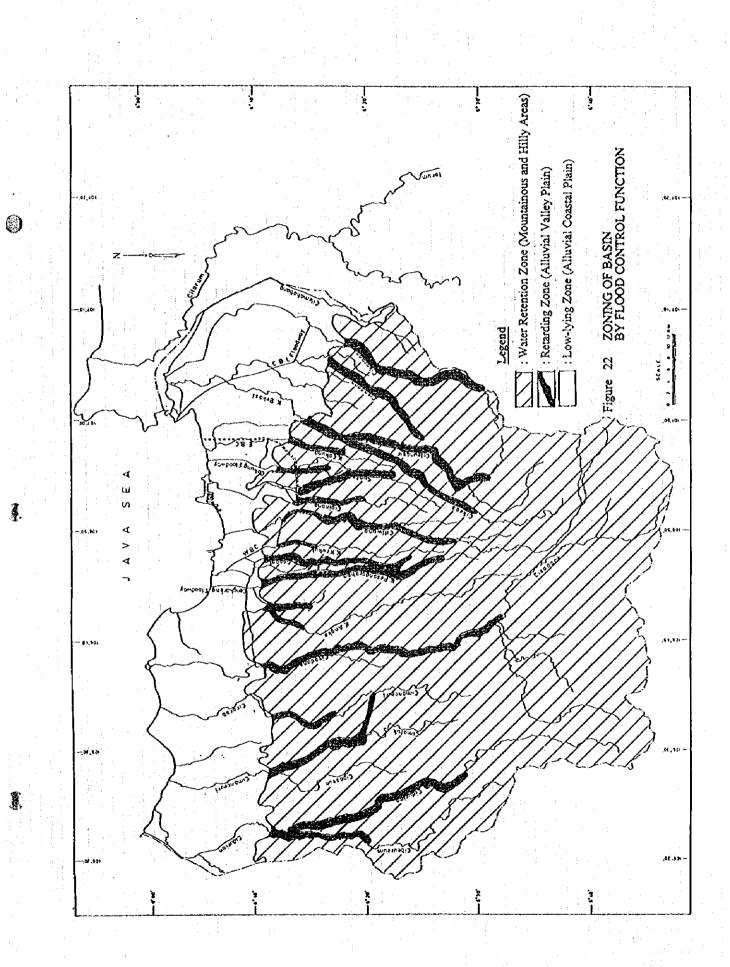

pinang Muara<br>Tanjung Periok |
| Weir                                                                                                                                      | Weir                                               | Weir                                                                                                                                                       |
| Pondok Pinang Weir<br>Koneng Weir<br>Cengkareng Weir<br>Polar Weir<br>Pasar Baru Weir<br>Ranca Sumur Weir                                 | Manggarai Weir<br>Karet Weir                       | Lemahabang Weir<br>Cikarang Weir<br>Bekasi Weir                                                                                                            |

B

Figure 16 PRESENT RIVER WATER MONITORING SYSTEM

























()







÷.











Ŋ



|                                       |       | -                   |                                                        |                                         |                            |                      |                       |                       |                         |                         |                                       |                         |                  |   |
|---------------------------------------|-------|---------------------|--------------------------------------------------------|-----------------------------------------|----------------------------|----------------------|-----------------------|-----------------------|-------------------------|-------------------------|-----------------------