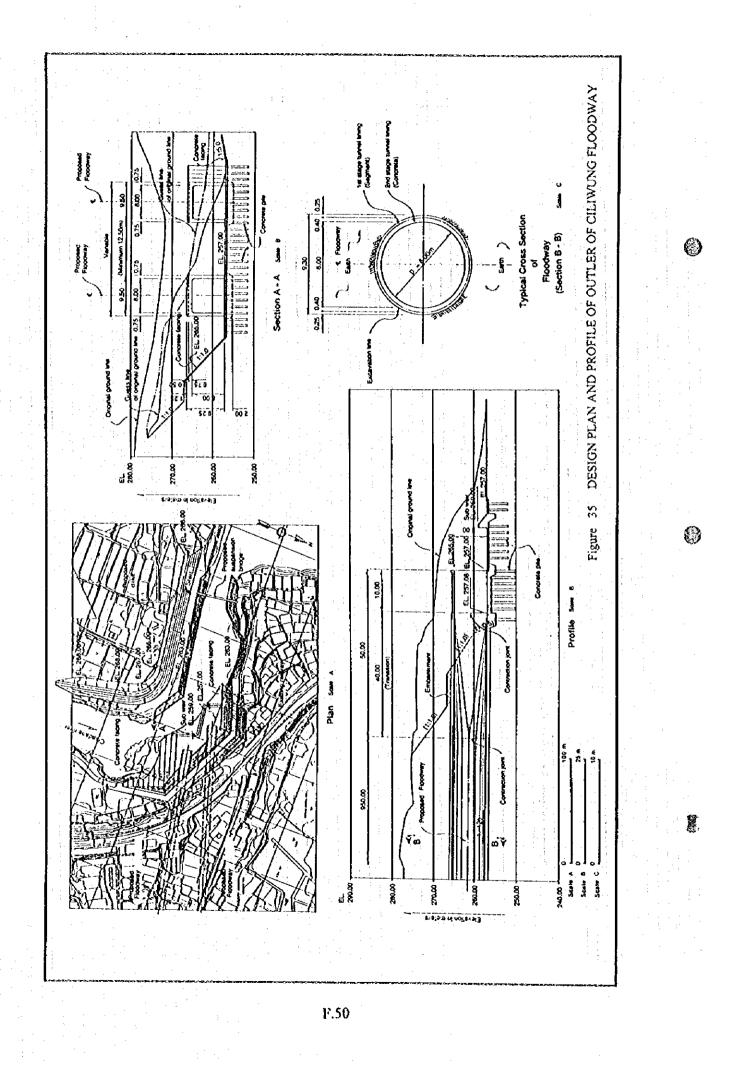

No.                 | × 0<br>~                                               | ณี ผู้                                  | 0<br>m                     | 4<br>0               |                       | F.38                  | 4                       | Z<br>∞                  |                                       | •                       |                  |   |
| · · · :<br>· ·                        | •     |                     | ·                                                      | · ·                                     | :                          |                      |                       |                       |                         |                         |                                       |                         |                  |   |























.













6 T ß 6 鸌

•'

. . . . . . . . . . . . . . . . . . .