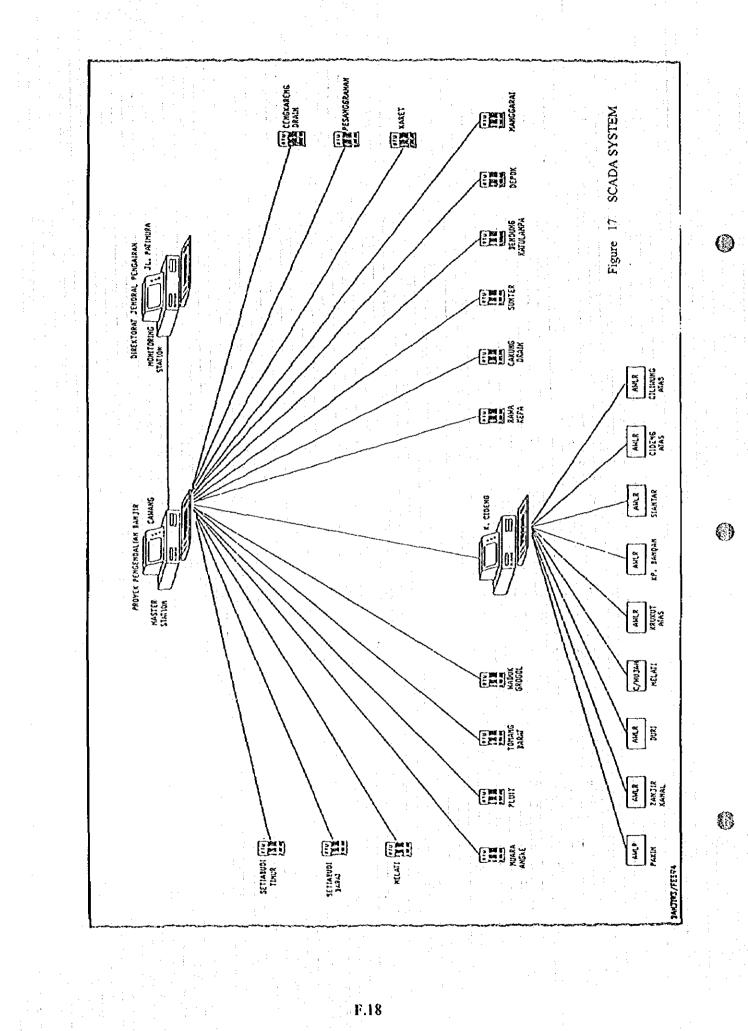

B

Figure 16 PRESENT RIVER WATER MONITORING SYSTEM

()

÷.

Ŋ

|                                       |       | -                   |                                                        |                                         |                            |                      |                       |                       |                         |                         |                                       |                         |                  |   |
|---------------------------------------|-------|---------------------|--------------------------------------------------------|-----------------------------------------|----------------------------|----------------------|-----------------------|-----------------------|-------------------------|-------------------------|---------------------------------------|-------------------------|------------------|---|
|                                       |       |                     |                                                        |                                         |                            |                      |                       |                       |                         |                         |                                       | · ·                     | :                |   |
| ·· .                                  |       | ~                   | 3                                                      |                                         |                            |                      |                       |                       |                         |                         |                                       | ле                      | -<br>-<br>       |   |
|                                       |       | 12   1 <del>3</del> |                                                        |                                         |                            |                      |                       |                       |                         |                         | Surces                                | ION SCHEDI              |                  |   |
|                                       | <br>  | 1 11 1 11           | 3                                                      |                                         |                            |                      |                       |                       |                         |                         | I I I I I I I I I I I I I I I I I I I | IMPLEMENTATION SCHEDULE |                  |   |
| · · · · · · · · · · · · · · · · · · · | Year  | 2010                |                                                        |                                         |                            |                      |                       |                       |                         |                         |                                       | Figure 25 IM            |                  |   |
|                                       |       | 00 VV V0            |                                                        |                                         |                            |                      |                       |                       |                         |                         | Construction                          | UT.                     |                  | 0 |
|                                       |       | A4 06 06            |                                                        | 628                                     |                            |                      |                       |                       |                         |                         | Design,                               |                         |                  |   |
|                                       |       | 0<br>0              |                                                        |                                         |                            |                      |                       |                       |                         |                         | : Detailed E                          |                         | •                |   |
| ·                                     |       | w   w   00          |                                                        |                                         |                            |                      |                       |                       |                         |                         | Feasibility Study.                    |                         | : .              |   |
|                                       |       | 20 70               |                                                        |                                         |                            |                      |                       |                       |                         |                         | Leas                                  |                         | ·<br>·<br>·<br>· |   |
|                                       | <br>1 | Proposed Project    | Western Banjir Canal System +<br>Cisadane River System | Proposed Eastern Banjir Canal<br>System | Cengkareng Floodway System | Cirarab River System | 5 CBL Floodway System | Cidurian River System | Cimanceuri River System | Non-Structural Measures |                                       |                         |                  |   |
|                                       | 1     | No.                 | × 0<br>~                                               | ณี ผู้                                  | 0<br>m                     | 4<br>0               |                       | F.38                  | 4                       | Z<br>∞                  |                                       | •                       |                  |   |
| · · · :<br>· ·                        | •     |                     | ·                                                      | · ·                                     | :                          |                      |                       |                       |                         |                         |                                       |                         |                  |   |