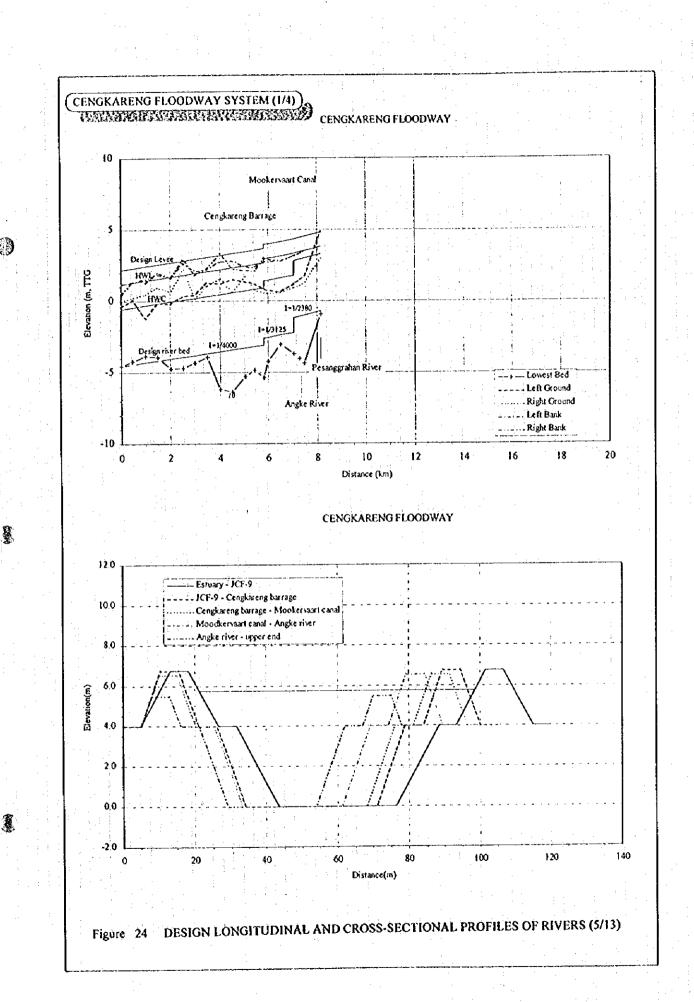

()

9

Figures

A

|                                                                                                                                           | PWSCC                                              | ►<br>DKI                                                                                                                                                   |
|-------------------------------------------------------------------------------------------------------------------------------------------|----------------------------------------------------|------------------------------------------------------------------------------------------------------------------------------------------------------------|
| Cisadane River                                                                                                                            | Ciliwung River                                     | Bekasi River                                                                                                                                               |
| Tangerang                                                                                                                                 | PWSCC                                              | Bekasi                                                                                                                                                     |
|                                                                                                                                           |                                                    |                                                                                                                                                            |
| Rainfall Station                                                                                                                          | Rainfall Station                                   | Rainfall Station                                                                                                                                           |
| Sawngan<br>Cileduk<br>Pasirjaya<br>Ciomas<br>Darmaga<br>Kracak (PLTA)<br>Ranca Bungur<br>Cimanceuri Up.<br>Cigudeg<br>Rancasumur          | DKI<br>Citeko                                      | Cariu<br>Cikarang Up.<br>Cikarang Weir<br>Bekasi<br>Harim                                                                                                  |
| Water Level Station                                                                                                                       | Water Level Station                                | Water Level Station                                                                                                                                        |
| Sawangan<br>Pondok Pinang<br>Koneng Weir<br>Cengkareng Weir<br>Polar Weir<br>Batu Belah<br>Serpong<br>Pasar Baru Weir<br>Ranca Sumur Weir | Katulampa Weir<br>Depok<br>Manggarai<br>Karet Weir | Cibarusa<br>Lemahabang Weir<br>Cikarang Weir<br>Gunung Putri<br>Cileungsi<br>Pondok Gede<br>Bekasi Weir<br>Sunter Hulu<br>Cipinang Muara<br>Tanjung Periok |
| Weir                                                                                                                                      | Weir                                               | Weir                                                                                                                                                       |
| Pondok Pinang Weir<br>Koneng Weir<br>Cengkareng Weir<br>Polar Weir<br>Pasar Baru Weir<br>Ranca Sumur Weir                                 | Manggarai Weir<br>Karet Weir                       | Lemahabang Weir<br>Cikarang Weir<br>Bekasi Weir                                                                                                            |