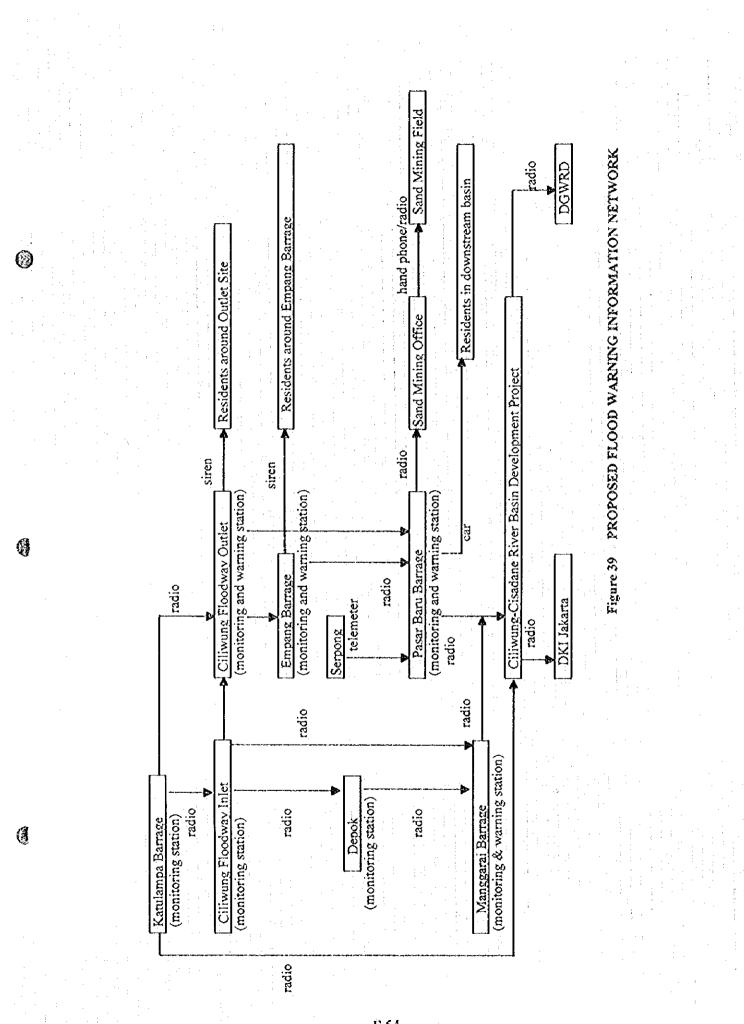

| × 0<br>~                                               | ณี ผู้                                  | 0<br>m                     | 4<br>0               |                       | F.38                  | 4                       | Z<br>∞                  |                                       | •                       |                  |   |
| · · · :<br>· ·                        | •     |                     | ·                                                      | · ·                                     | :                          |                      |                       |                       |                         |                         |                                       |                         |                  |   |























.













6 T ß 6 鸌

•'

. . . . . . . . . . . . . . . . . . .