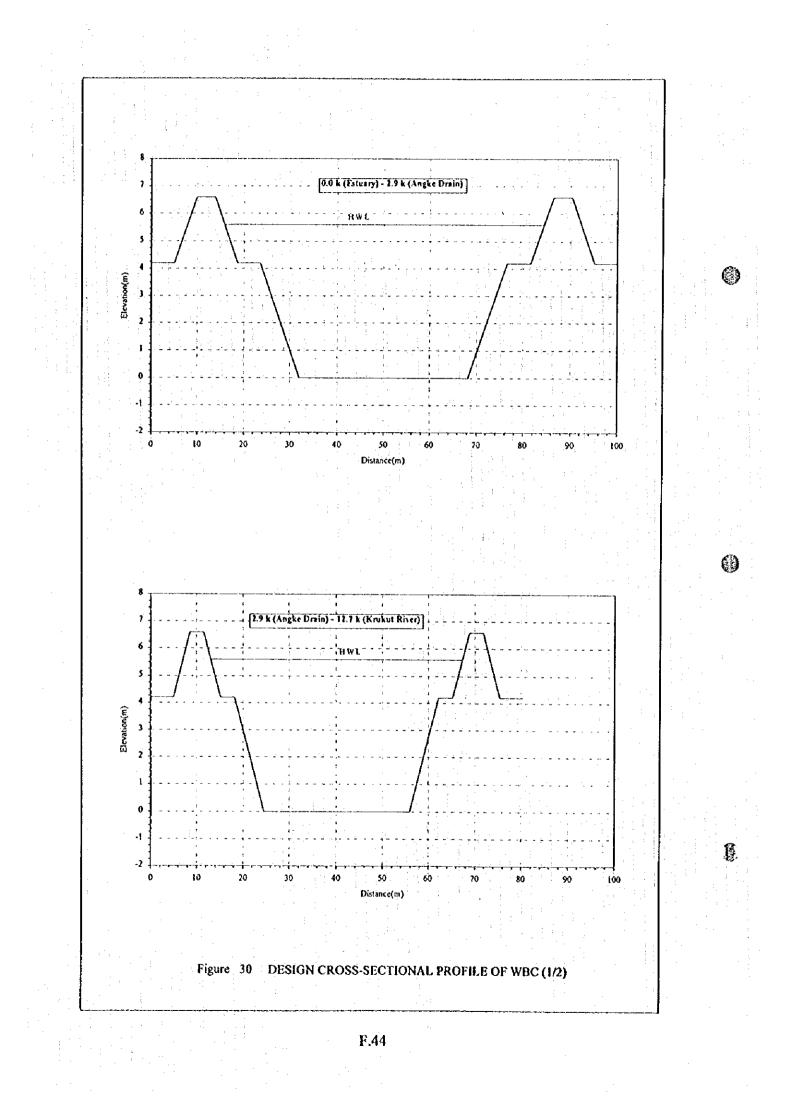

| 1     | No.                 | × 0<br>~                                               | ณี ผู้                                  | 0<br>m                     | 4<br>0               |                       | F.38                  | 4                       | Z<br>∞                  |                                       | •                       |                  |   |
| · · · :<br>· ·                        | •     |                     | ·                                                      | · ·                                     | :                          |                      |                       |                       |                         |                         |                                       |                         |                  |   |























.













6 T ß 6 鸌

•'

. . . . . . . . . . . . . . . . . . .