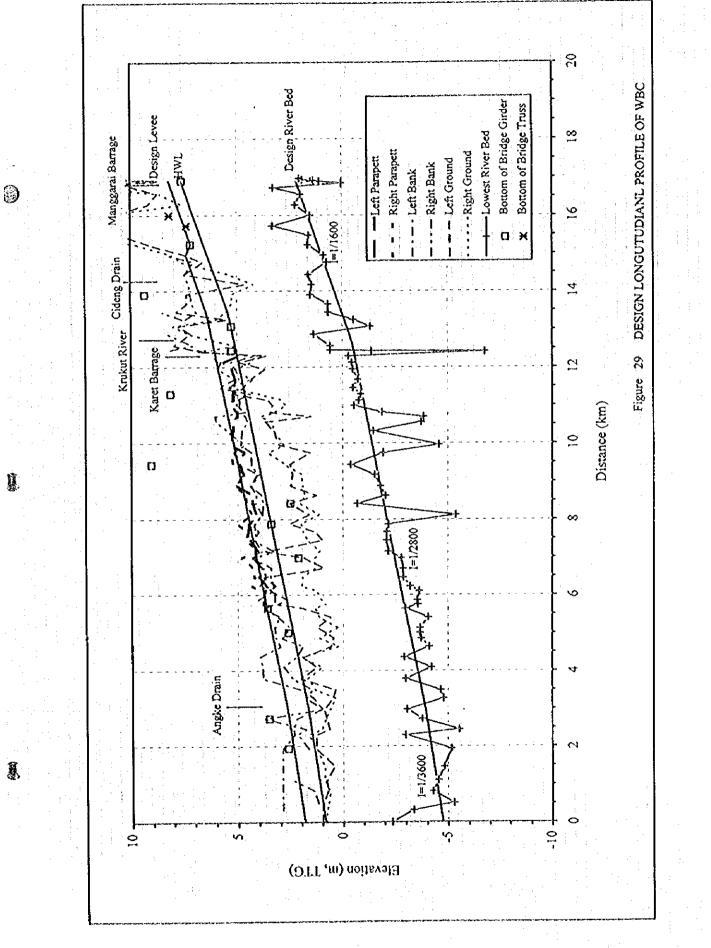

| 1     | No.                 | × 0<br>~                                               | ณี ผู้                                  | 0<br>m                     | 4<br>0               |                       | F.38                  | 4                       | Z<br>∞                  |                                       | •                       |                  |   |
| · · · :<br>· ·                        | •     |                     | ·                                                      | · ·                                     | :                          |                      |                       |                       |                         |                         |                                       |                         |                  |   |























.













6 T ß 6 鸌

•'

. . . . . . . . . . . . . . . . . . .