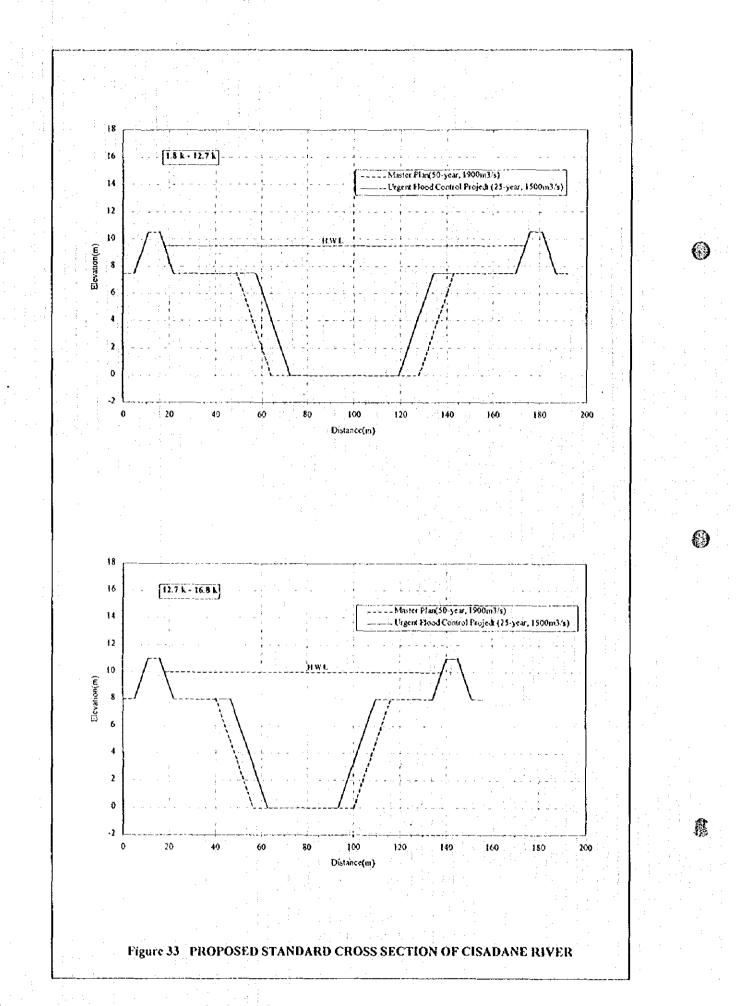

| No.                 | × 0<br>~                                               | ณี ผู้                                  | 0<br>m                     | 4<br>0               |                       | F.38                  | 4                       | Z<br>∞                  |                                       | •                       |                  |   |
| · · · :<br>· ·                        | •     |                     | ·                                                      | · ·                                     | :                          |                      |                       |                       |                         |                         |                                       |                         |                  |   |























.













6 T ß 6 鸌

•'

. . . . . . . . . . . . . . . . . . .