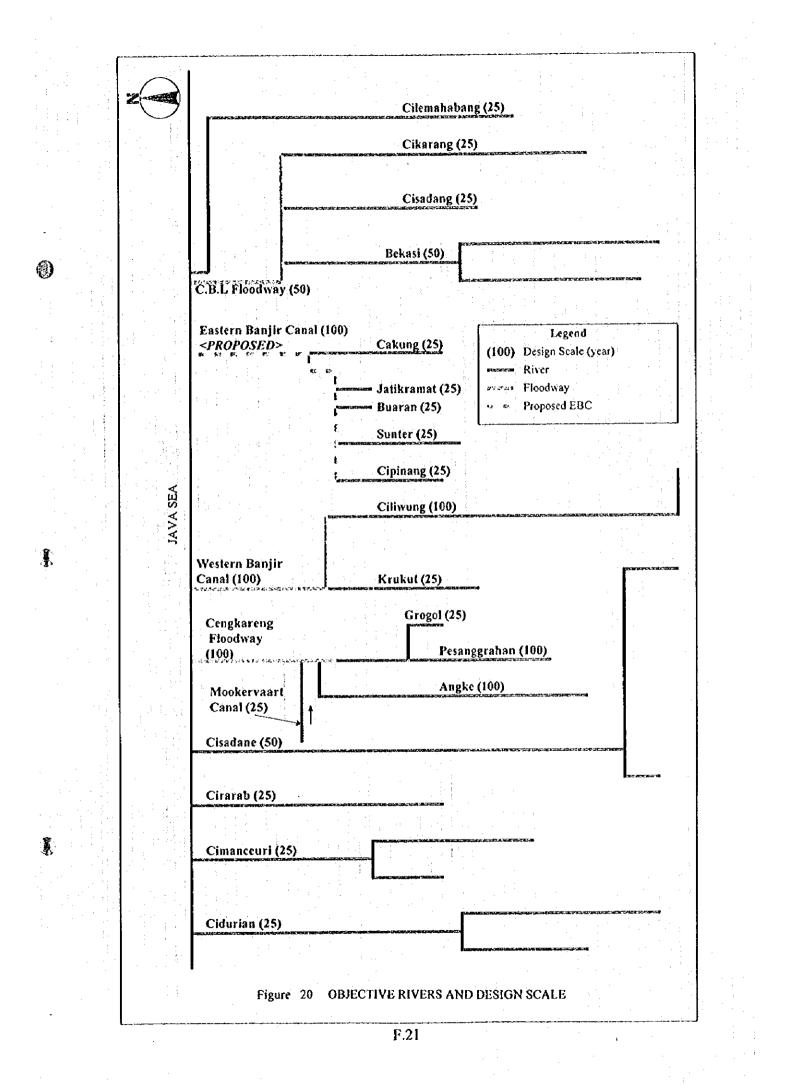

()

9

Figures

A

|                                                                                                                                           | PWSCC                                              | ►<br>DKI                                                                                                                                                   |
|-------------------------------------------------------------------------------------------------------------------------------------------|----------------------------------------------------|------------------------------------------------------------------------------------------------------------------------------------------------------------|
| Cisadane River                                                                                                                            | Ciliwung River                                     | Bekasi River                                                                                                                                               |
| Tangerang                                                                                                                                 | PWSCC                                              | Bekasi                                                                                                                                                     |
|                                                                                                                                           |                                                    |                                                                                                                                                            |
| Rainfall Station                                                                                                                          | Rainfall Station                                   | Rainfall Station                                                                                                                                           |
| Sawngan<br>Cileduk<br>Pasirjaya<br>Ciomas<br>Darmaga<br>Kracak (PLTA)<br>Ranca Bungur<br>Cimanceuri Up.<br>Cigudeg<br>Rancasumur          | DKI<br>Citeko                                      | Cariu<br>Cikarang Up.<br>Cikarang Weir<br>Bekasi<br>Harim                                                                                                  |
| Water Level Station                                                                                                                       | Water Level Station                                | Water Level Station                                                                                                                                        |
| Sawangan<br>Pondok Pinang<br>Koneng Weir<br>Cengkareng Weir<br>Polar Weir<br>Batu Belah<br>Serpong<br>Pasar Baru Weir<br>Ranca Sumur Weir | Katulampa Weir<br>Depok<br>Manggarai<br>Karet Weir | Cibarusa<br>Lemahabang Weir<br>Cikarang Weir<br>Gunung Putri<br>Cileungsi<br>Pondok Gede<br>Bekasi Weir<br>Sunter Hulu<br>Cipinang Muara<br>Tanjung Periok |
| Weir                                                                                                                                      | Weir                                               | Weir                                                                                                                                                       |
| Pondok Pinang Weir<br>Koneng Weir<br>Cengkareng Weir<br>Polar Weir<br>Pasar Baru Weir<br>Ranca Sumur Weir                                 | Manggarai Weir<br>Karet Weir                       | Lemahabang Weir<br>Cikarang Weir<br>Bekasi Weir                                                                                                            |