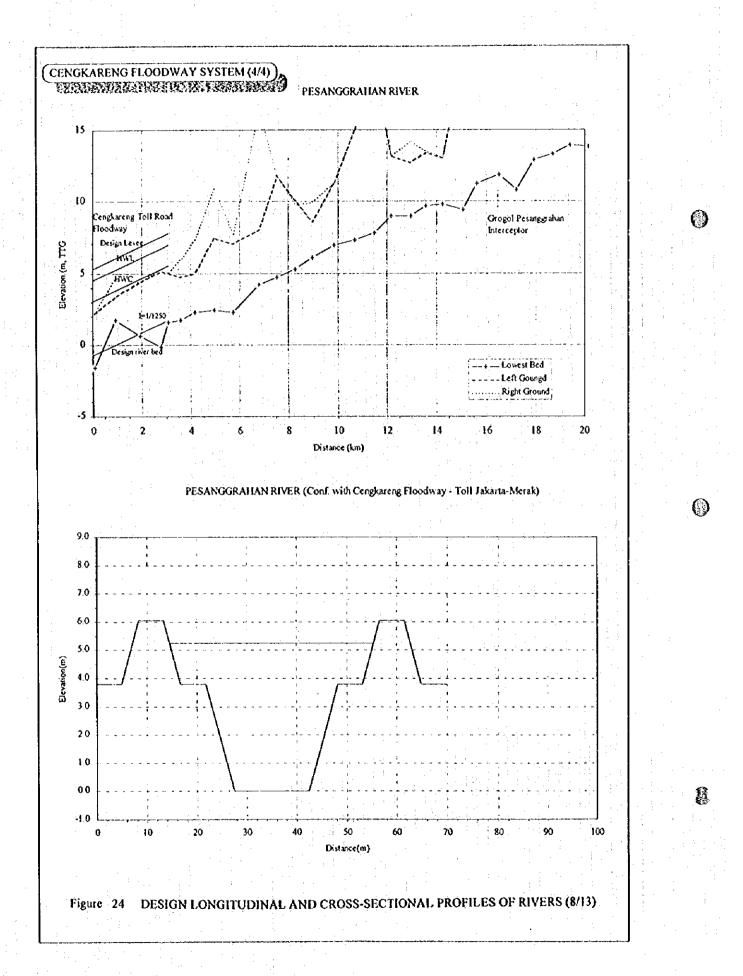

()

9

Figures

A

|                                                                                                                                           | PWSCC                                              | ►<br>DKI                                                                                                                                                   |
|-------------------------------------------------------------------------------------------------------------------------------------------|----------------------------------------------------|------------------------------------------------------------------------------------------------------------------------------------------------------------|
| Cisadane River                                                                                                                            | Ciliwung River                                     | Bekasi River                                                                                                                                               |
| Tangerang                                                                                                                                 | PWSCC                                              | Bekasi                                                                                                                                                     |
|                                                                                                                                           |                                                    |                                                                                                                                                            |
| Rainfall Station                                                                                                                          | Rainfall Station                                   | Rainfall Station                                                                                                                                           |
| Sawngan<br>Cileduk<br>Pasirjaya<br>Ciomas<br>Darmaga<br>Kracak (PLTA)<br>Ranca Bungur<br>Cimanceuri Up.<br>Cigudeg<br>Rancasumur          | DKI<br>Citeko                                      | Cariu<br>Cikarang Up.<br>Cikarang Weir<br>Bekasi<br>Harim                                                                                                  |
| Water Level Station                                                                                                                       | Water Level Station                                | Water Level Station                                                                                                                                        |
| Sawangan<br>Pondok Pinang<br>Koneng Weir<br>Cengkareng Weir<br>Polar Weir<br>Batu Belah<br>Serpong<br>Pasar Baru Weir<br>Ranca Sumur Weir | Katulampa Weir<br>Depok<br>Manggarai<br>Karet Weir | Cibarusa<br>Lemahabang Weir<br>Cikarang Weir<br>Gunung Putri<br>Cileungsi<br>Pondok Gede<br>Bekasi Weir<br>Sunter Hulu<br>Cipinang Muara<br>Tanjung Periok |
| Weir                                                                                                                                      | Weir                                               | Weir                                                                                                                                                       |
| Pondok Pinang Weir<br>Koneng Weir<br>Cengkareng Weir<br>Polar Weir<br>Pasar Baru Weir<br>Ranca Sumur Weir                                 | Manggarai Weir<br>Karet Weir                       | Lemahabang Weir<br>Cikarang Weir<br>Bekasi Weir                                                                                                            |