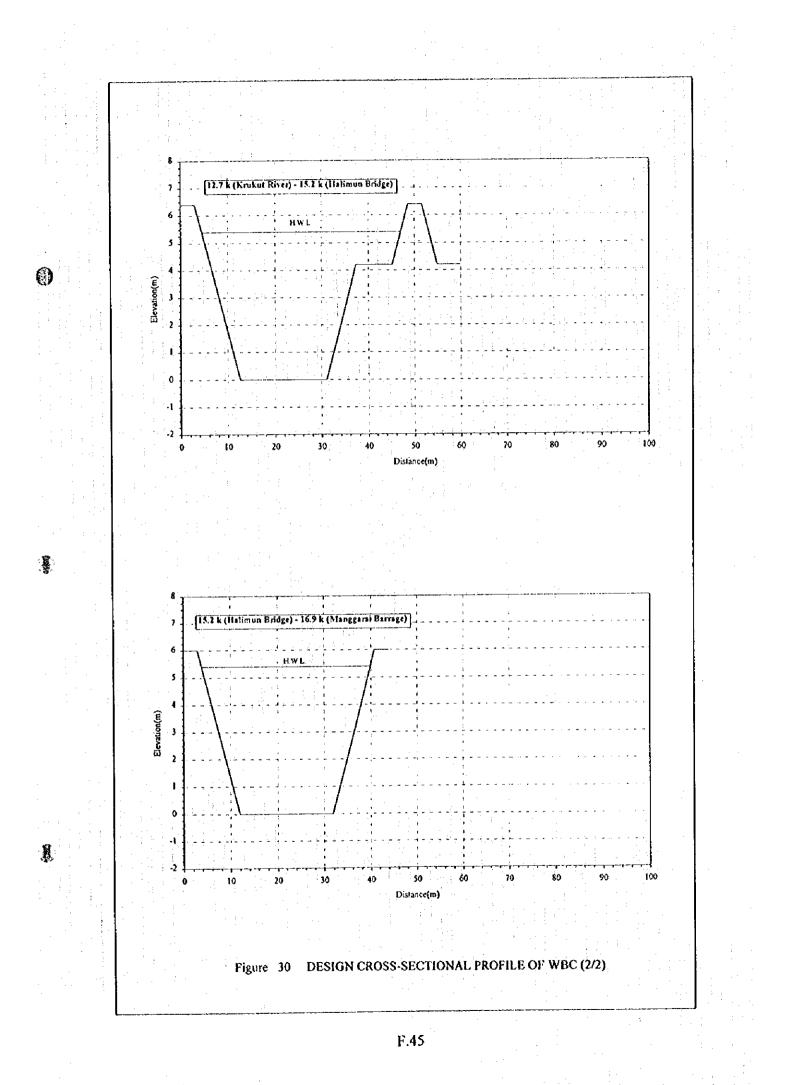

| 1     | No.                 | × 0<br>~                                               | ณี ผู้                                  | 0<br>m                     | 4<br>0               |                       | F.38                  | 4                       | Z<br>∞                  |                                       | •                       |                  |   |
| · · · :<br>· ·                        | •     |                     | ·                                                      | · ·                                     | :                          |                      |                       |                       |                         |                         |                                       |                         |                  |   |























.













6 T ß 6 鸌

•'

. . . . . . . . . . . . . . . . . . .