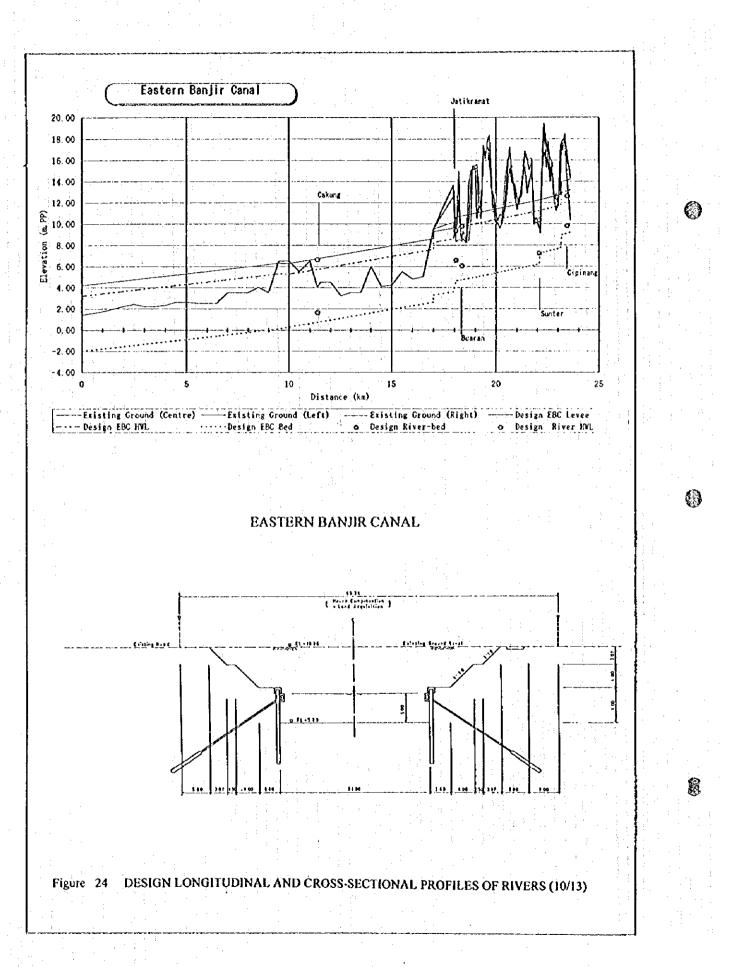

|
| Weir                                                                                                                                      | Weir                                               | Weir                                                                                                                                                       |
| Pondok Pinang Weir<br>Koneng Weir<br>Cengkareng Weir<br>Polar Weir<br>Pasar Baru Weir<br>Ranca Sumur Weir                                 | Manggarai Weir<br>Karet Weir                       | Lemahabang Weir<br>Cikarang Weir<br>Bekasi Weir                                                                                                            |

B

Figure 16 PRESENT RIVER WATER MONITORING SYSTEM

























()







÷.











Ŋ



|                                       |       | -                   |                                                        |                                         |                            |                      |                       |                       |                         |                         |                                       |                         |                  |   |
|---------------------------------------|-------|---------------------|--------------------------------------------------------|-----------------------------------------|----------------------------|----------------------|-----------------------|-----------------------|-------------------------|-------------------------|---------------------------------------|-------------