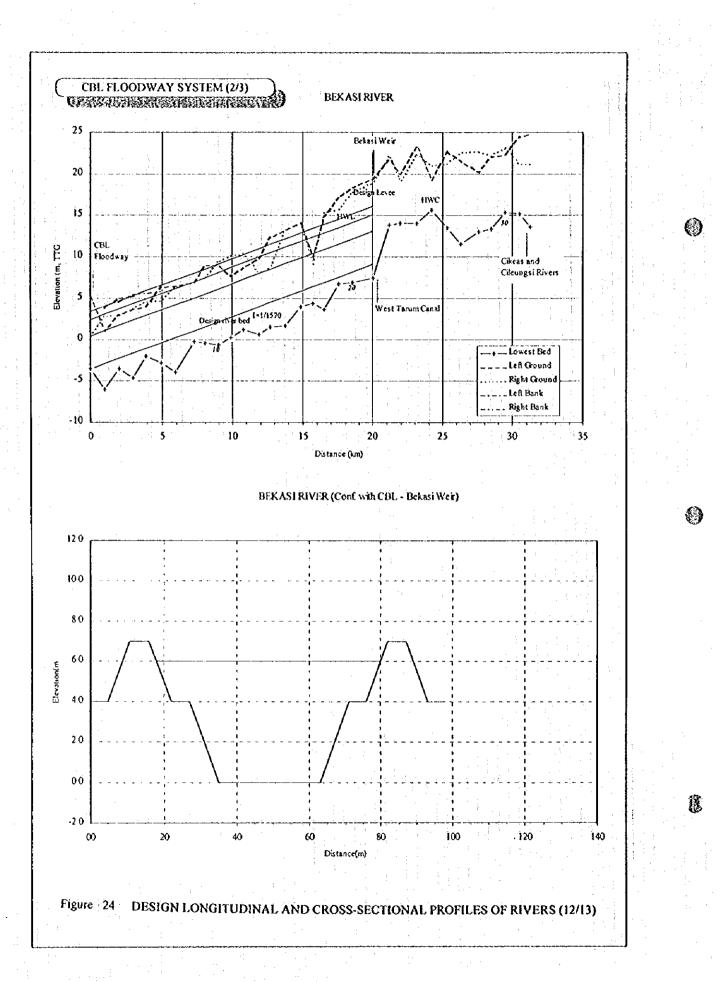

Weir                                                                                                                                      | Weir                                               | Weir                                                                                                                                                       |
| Pondok Pinang Weir<br>Koneng Weir<br>Cengkareng Weir<br>Polar Weir<br>Pasar Baru Weir<br>Ranca Sumur Weir                                 | Manggarai Weir<br>Karet Weir                       | Lemahabang Weir<br>Cikarang Weir<br>Bekasi Weir                                                                                                            |

B

Figure 16 PRESENT RIVER WATER MONITORING SYSTEM

























()







÷.











Ŋ



|                                       |       | -                   |                                                        |                                         |                            |                      |                       |                       |                         |                         |                                       |                         |                  |   |
|---------------------------------------|-------|---------------------|--------------------------------------------------------|-----------------------------------------|----------------------------|----------------------|-----------------------|-----------------------|-------------------------|-------------------------|---------------------------------------|-----------------