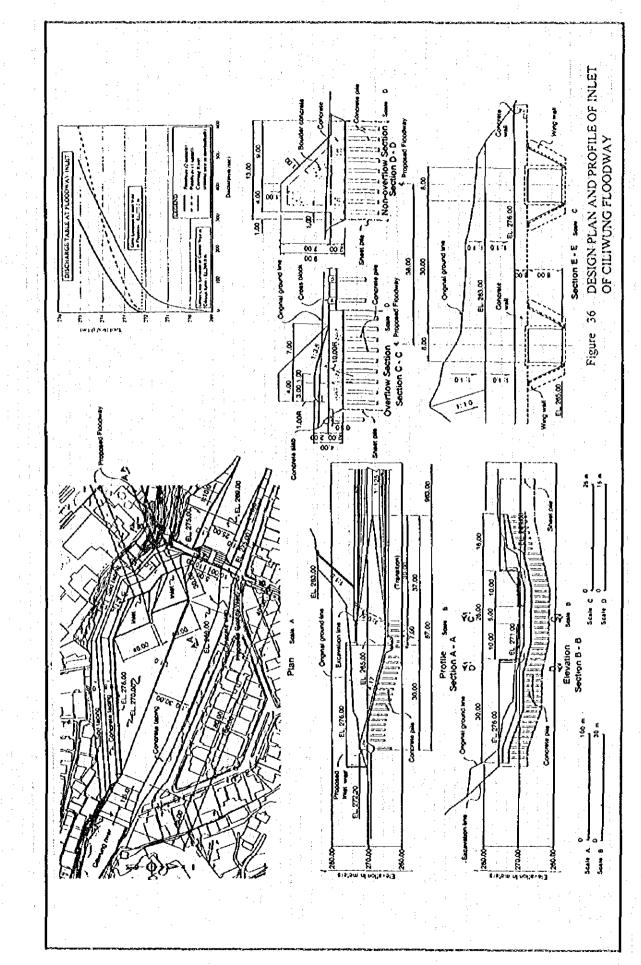

.                 | × 0<br>~                                               | ณี ผู้                                  | 0<br>m                     | 4<br>0               |                       | F.38                  | 4                       | Z<br>∞                  |                                       | •                       |                  |   |
| · · · :<br>· ·                        | •     |                     | ·                                                      | · ·                                     | :                          |                      |                       |                       |                         |                         |                                       |                         |                  |   |























.













6 T ß 6 鸌

•'

. . . . . . . . . . . . . . . . . . .