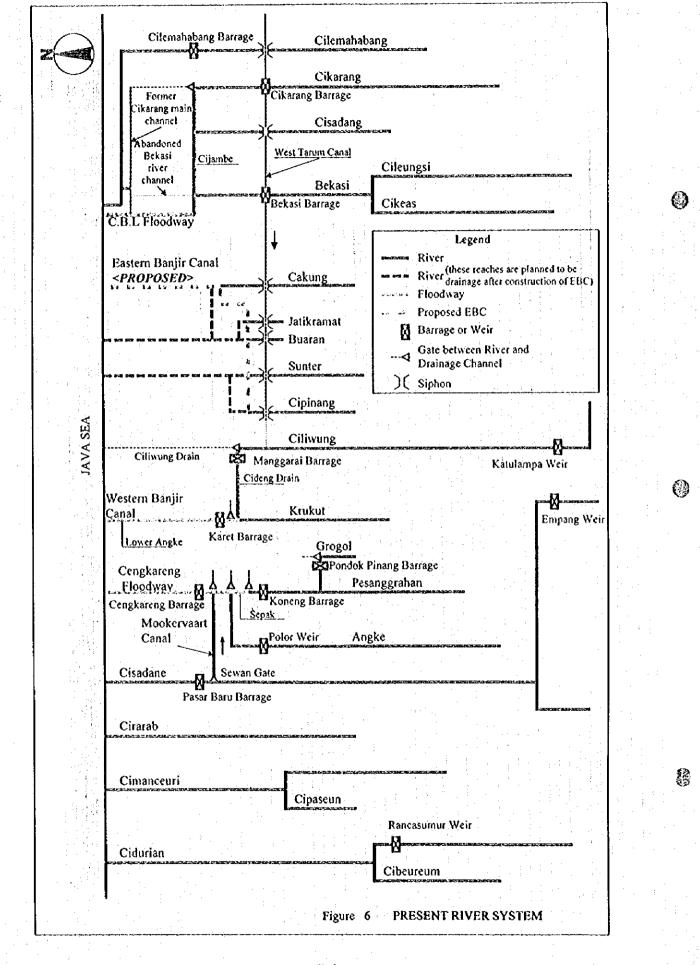

()

9

Figures

A

|                                                                                                                                           | PWSCC                                              | ►<br>DKI                                                                                                                                                   |
|-------------------------------------------------------------------------------------------------------------------------------------------|----------------------------------------------------|------------------------------------------------------------------------------------------------------------------------------------------------------------|
| Cisadane River                                                                                                                            | Ciliwung River                                     | Bekasi River                                                                                                                                               |
| Tangerang                                                                                                                                 | PWSCC                                              | Bekasi                                                                                                                                                     |
|                                                                                                                                           |                                                    |                                                                                                                                                            |
| Rainfall Station                                                                                                                          | Rainfall Station                                   | Rainfall Station                                                                                                                                           |
| Sawngan<br>Cileduk<br>Pasirjaya<br>Ciomas<br>Darmaga<br>Kracak (PLTA)<br>Ranca Bungur<br>Cimanceuri Up.<br>Cigudeg<br>Rancasumur          | DKI<br>Citeko                                      | Cariu<br>Cikarang Up.<br>Cikarang Weir<br>Bekasi<br>Harim                                                                                                  |
| Water Level Station                                                                                                                       | Water Level Station                                | Water Level Station                                                                                                                                        |
| Sawangan<br>Pondok Pinang<br>Koneng Weir<br>Cengkareng Weir<br>Polar Weir<br>Batu Belah<br>Serpong<br>Pasar Baru Weir<br>Ranca Sumur Weir | Katulampa Weir<br>Depok<br>Manggarai<br>Karet Weir | Cibarusa<br>Lemahabang Weir<br>Cikarang Weir<br>Gunung Putri<br>Cileungsi<br>Pondok Gede<br>Bekasi Weir<br>Sunter Hulu<br>Cipinang Muara<br>Tanjung Periok |
| Weir                                                                                                                                      | Weir                                               | Weir                                                                                                                                                       |
| Pondok Pinang Weir<br>Koneng Weir<br>Cengkareng Weir<br>Polar Weir<br>Pasar Baru Weir<br>Ranca Sumur Weir                                 | Manggarai Weir<br>Karet Weir                       | Lemahabang Weir<br>Cikarang Weir<br>Bekasi Weir                                                                                                            |