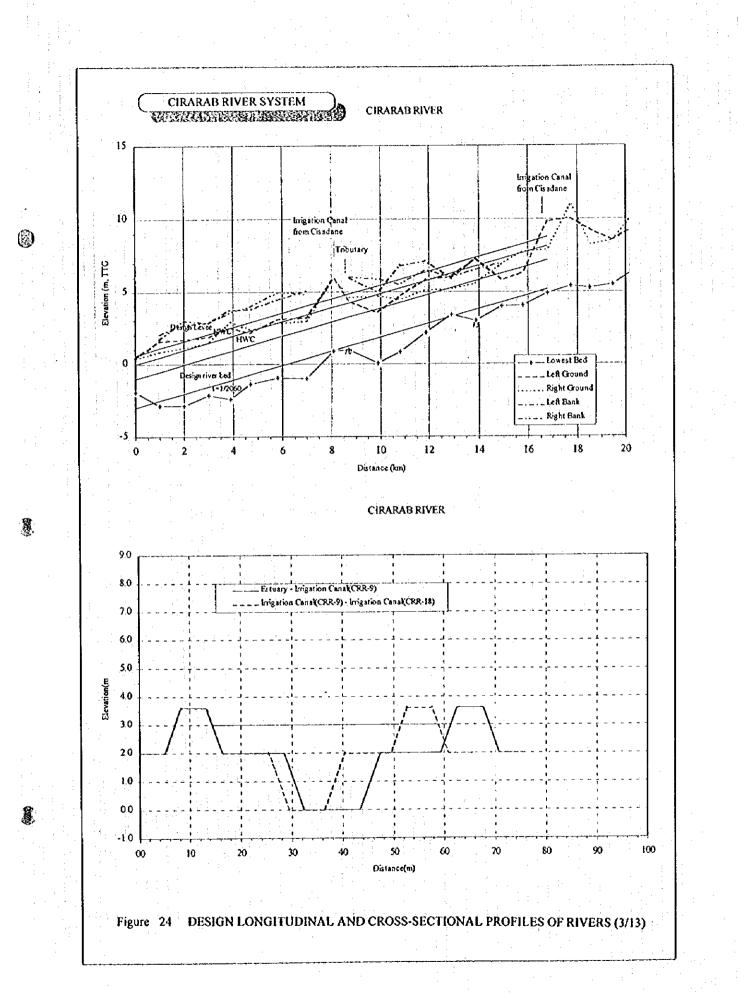

()

9

Figures

A

|                                                                                                                                           | PWSCC                                              | ►<br>DKI                                                                                                                                                   |
|-------------------------------------------------------------------------------------------------------------------------------------------|----------------------------------------------------|------------------------------------------------------------------------------------------------------------------------------------------------------------|
| Cisadane River                                                                                                                            | Ciliwung River                                     | Bekasi River                                                                                                                                               |
| Tangerang                                                                                                                                 | PWSCC                                              | Bekasi                                                                                                                                                     |
|                                                                                                                                           |                                                    |                                                                                                                                                            |
| Rainfall Station                                                                                                                          | Rainfall Station                                   | Rainfall Station                                                                                                                                           |
| Sawngan<br>Cileduk<br>Pasirjaya<br>Ciomas<br>Darmaga<br>Kracak (PLTA)<br>Ranca Bungur<br>Cimanceuri Up.<br>Cigudeg<br>Rancasumur          | DKI<br>Citeko                                      | Cariu<br>Cikarang Up.<br>Cikarang Weir<br>Bekasi<br>Harim                                                                                                  |
| Water Level Station                                                                                                                       | Water Level Station                                | Water Level Station                                                                                                                                        |
| Sawangan<br>Pondok Pinang<br>Koneng Weir<br>Cengkareng Weir<br>Polar Weir<br>Batu Belah<br>Serpong<br>Pasar Baru Weir<br>Ranca Sumur Weir | Katulampa Weir<br>Depok<br>Manggarai<br>Karet Weir | Cibarusa<br>Lemahabang Weir<br>Cikarang Weir<br>Gunung Putri<br>Cileungsi<br>Pondok Gede<br>Bekasi Weir<br>Sunter Hulu<br>Cipinang Muara<br>Tanjung Periok |
| Weir                                                                                                                                      | Weir                                               | Weir                                                                                                                                                       |
| Pondok Pinang Weir<br>Koneng Weir<br>Cengkareng Weir<br>Polar Weir<br>Pasar Baru Weir<br>Ranca Sumur Weir                                 | Manggarai Weir<br>Karet Weir                       | Lemahabang Weir<br>Cikarang Weir<br>Bekasi Weir                                                                                                            |