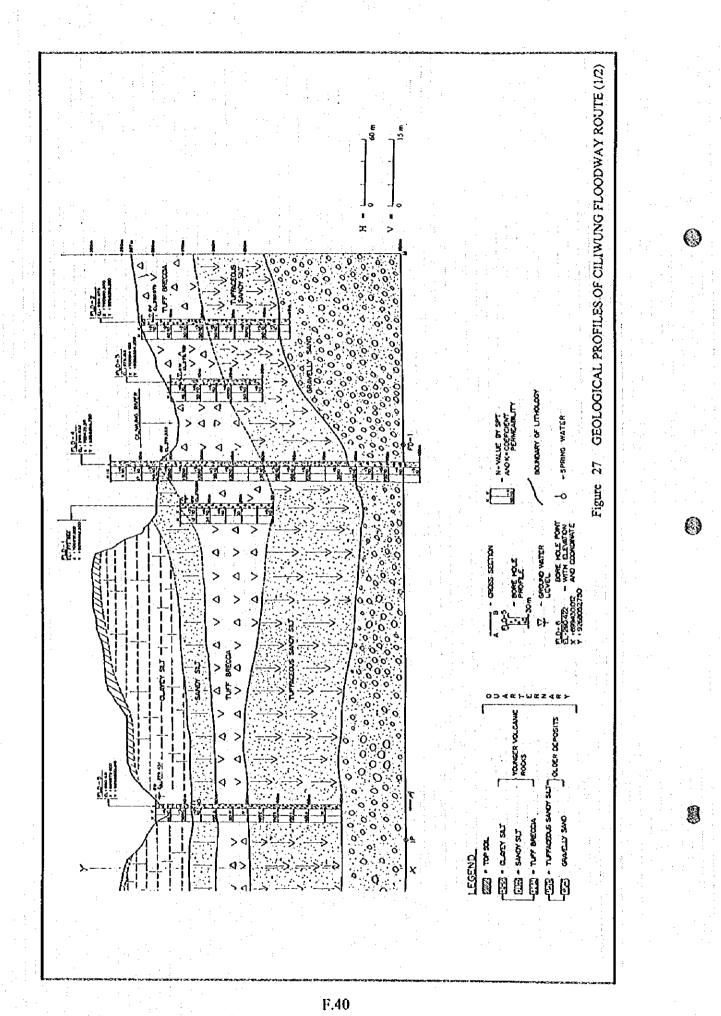

| 1     | No.                 | × 0<br>~                                               | ณี ผู้                                  | 0<br>m                     | 4<br>0               |                       | F.38                  | 4                       | Z<br>∞                  |                                       | •                       |                  |   |
| · · · :<br>· ·                        | •     |                     | ·                                                      | · ·                                     | :                          |                      |                       |                       |                         |                         |                                       |                         |                  |   |























.













6 T ß 6 鸌

•'

. . . . . . . . . . . . . . . . . . .