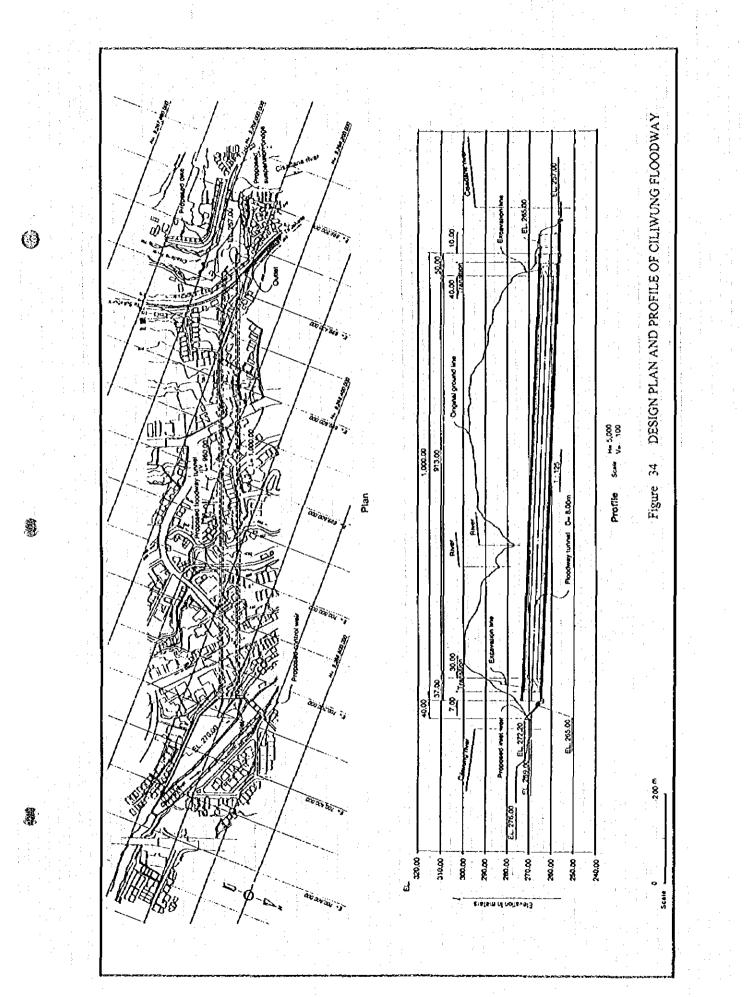

| No.                 | × 0<br>~                                               | ณี ผู้                                  | 0<br>m                     | 4<br>0               |                       | F.38                  | 4                       | Z<br>∞                  |                                       | •                       |                  |   |
| · · · :<br>· ·                        | •     |                     | ·                                                      | · ·                                     | :                          |                      |                       |                       |                         |                         |                                       |                         |                  |   |























.













6 T ß 6 鸌

•'

. . . . . . . . . . . . . . . . . . .