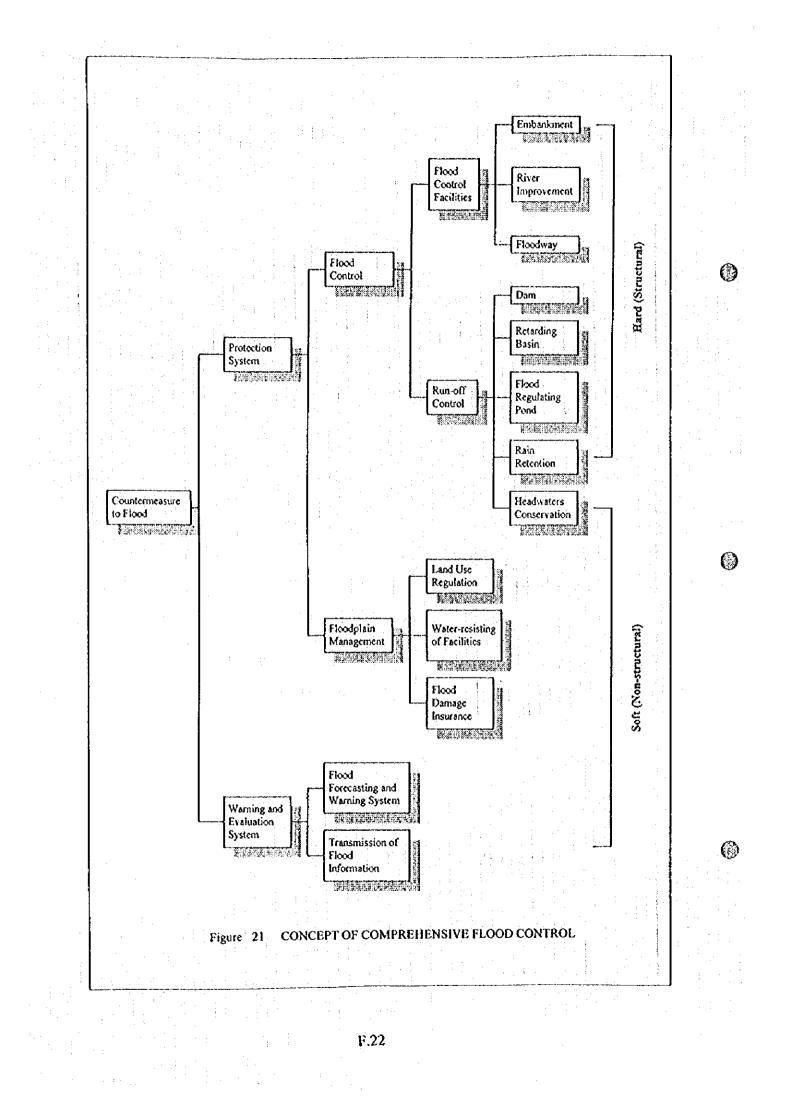

()

9

Figures

A

|                                                                                                                                           | PWSCC                                              | ►<br>DKI                                                                                                                                                   |
|-------------------------------------------------------------------------------------------------------------------------------------------|----------------------------------------------------|------------------------------------------------------------------------------------------------------------------------------------------------------------|
| Cisadane River                                                                                                                            | Ciliwung River                                     | Bekasi River                                                                                                                                               |
| Tangerang                                                                                                                                 | PWSCC                                              | Bekasi                                                                                                                                                     |
|                                                                                                                                           |                                                    |                                                                                                                                                            |
| Rainfall Station                                                                                                                          | Rainfall Station                                   | Rainfall Station                                                                                                                                           |
| Sawngan<br>Cileduk<br>Pasirjaya<br>Ciomas<br>Darmaga<br>Kracak (PLTA)<br>Ranca Bungur<br>Cimanceuri Up.<br>Cigudeg<br>Rancasumur          | DKI<br>Citeko                                      | Cariu<br>Cikarang Up.<br>Cikarang Weir<br>Bekasi<br>Harim                                                                                                  |
| Water Level Station                                                                                                                       | Water Level Station                                | Water Level Station                                                                                                                                        |
| Sawangan<br>Pondok Pinang<br>Koneng Weir<br>Cengkareng Weir<br>Polar Weir<br>Batu Belah<br>Serpong<br>Pasar Baru Weir<br>Ranca Sumur Weir | Katulampa Weir<br>Depok<br>Manggarai<br>Karet Weir | Cibarusa<br>Lemahabang Weir<br>Cikarang Weir<br>Gunung Putri<br>Cileungsi<br>Pondok Gede<br>Bekasi Weir<br>Sunter Hulu<br>Cipinang Muara<br>Tanjung Periok |
| Weir                                                                                                                                      | Weir                                               | Weir                                                                                                                                                       |
| Pondok Pinang Weir<br>Koneng Weir<br>Cengkareng Weir<br>Polar Weir<br>Pasar Baru Weir<br>Ranca Sumur Weir                                 | Manggarai Weir<br>Karet Weir                       | Lemahabang Weir<br>Cikarang Weir<br>Bekasi Weir                                                                                                            |

B

Figure 16 PRESENT RIVER WATER MONITORING SYSTEM

()

÷.

Ŋ

|                                       |       | -                   |                                                        |                                         |                            |                      |                       |                       |                         |                         |                                       |                         |                  |   |
|---------------------------------------|-------|---------------------|--------------------------------------------------------|-----------------------------------------|----------------------------|----------------------|-----------------------|-----------------------|-------------------------|-------------------------|---------------------------------------|-------------------------|------------------|---|
|                                       |       |                     |                                                        |                                         |                            |                      |                       |                       |                         |                         |                                       | · ·                     | :                |   |
| ·· .                                  |       | ~                   | 3                                                      |                                         |                            |                      |                       |                       |                         |                         |                                       | ле                      | -<br>-<br>       |   |
|                                       |       | 12   1 <del>3</del> |                                                        |                                         |                            |                      |                       |                       |                         |                         | Surces                                | ION SCHEDI              |                  |   |
|                                       | <br>  | 1 11 1 11           | 3                                                      |                                         |                            |                      |                       |                       |                         |                         | I I I I I I I I I I I I I I I I I I I | IMPLEMENTATION SCHEDULE |                  |   |
| · · · · · · · · · · · · · · · · · · · | Year  | 2010                |                                                        |                                         |                            |                      |                       |                       |                         |                         |                                       | Figure 25 IM            |                  |   |
|                                       |       | 00 VV V0            |                                                        |                                         |                            |                      |                       |                       |                         |                         | Construction                          | UT.                     |                  | 0 |
|                                       |       | A4 06 06            |                                                        | 628                                     |                            |                      |                       |                       |                         |                         | Design,                               |                         |                  |   |
|                                       |       | 0<br>0              |                                                        |                                         |                            |                      |                       |                       |                         |                         | : Detailed E                          |                         | •                |   |
| ·                                     |       | w   w   00          |                                                        |                                         |                            |                      |                       |                       |                         |                         | Feasibility Study.                    |                         | : .              |   |
|                                       |       | 20 70               |                                                        |                                         |                            |                      |                       |                       |                         |                         | Leas                                  |                         | ·<br>·<br>·<br>· |   |
|                                       | <br>1 | Proposed Project    | Western Banjir Canal System +<br>Cisadane River System | Proposed Eastern Banjir Canal<br>System | Cengkareng Floodway System | Cirarab River System | 5 CBL Floodway System | Cidurian River System | Cimanceuri River System | Non-Structural Measures |                                       |                         |                  |   |
|                                       | 1     | No.                 | × 0<br>~                                               | ณี ผู้                                  | 0<br>m                     | 4<br>0               |                       | F.38                  | 4                       | Z<br>∞                  |                                       | •                       |                  |   |
| · · · :<br>· ·                        | •     |                     | ·                                                      | · ·                                     | :                          |                      |                       |                       |                         |                         |                                       |                         |                  |   |