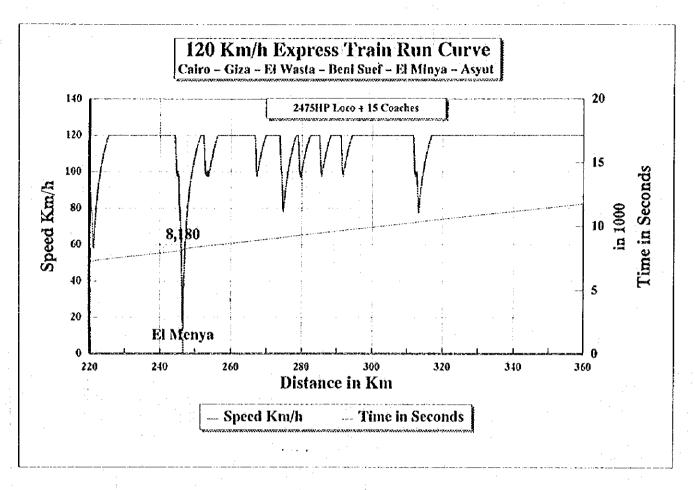

## Express Train of 15 Coaches hauled by 2475 HP Locomotive In case of 120 Km/h operation by speed limit