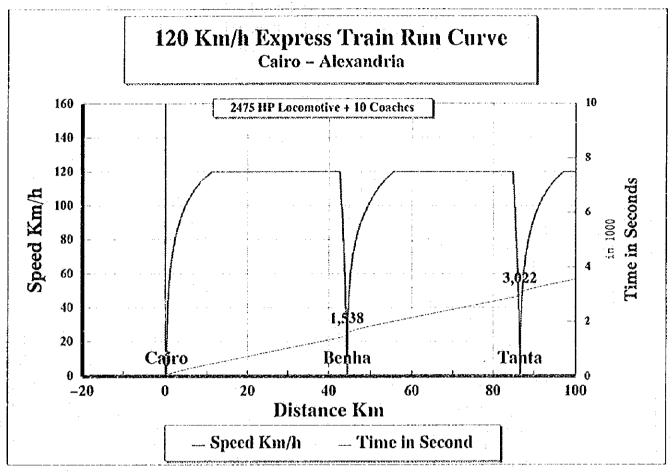

## Express Train of 15 Coaches hauled by 2475 HP Locomotive In case of 120 Km/h operation by speed limit