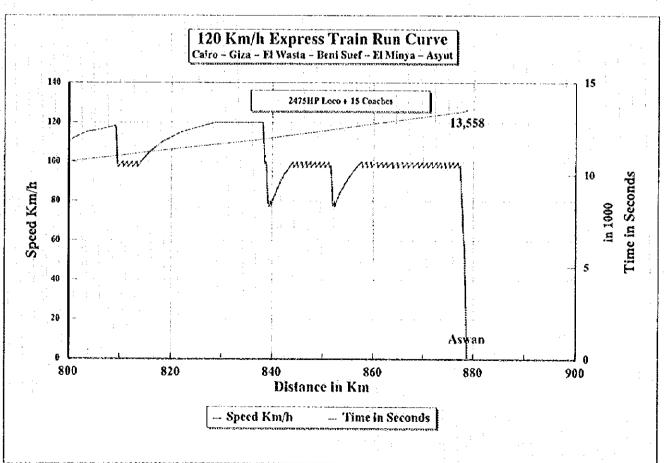

## Express Train of 15 Coaches hauled by 2475 HP Locomotive In case of 120 Km/h operation by speed limit