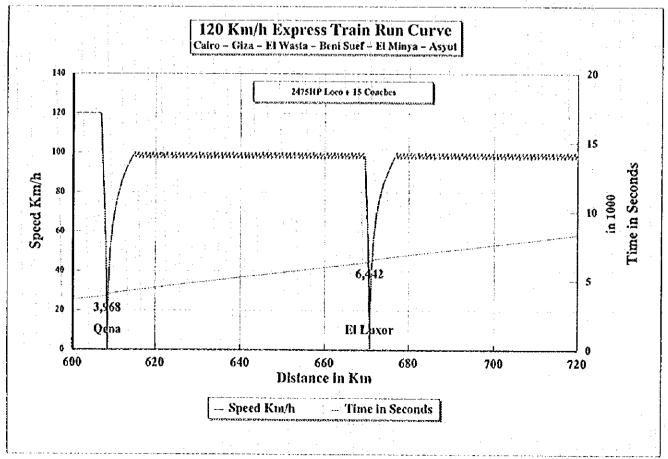

## In case of 120 Km/h operation by limiting speed on partial sections

| Survey Sheet             |
|--------------------------|
| Interview                |
| ailway Passenger         |
| pendix S 6. 1. (1) Raily |
| Ap                       |