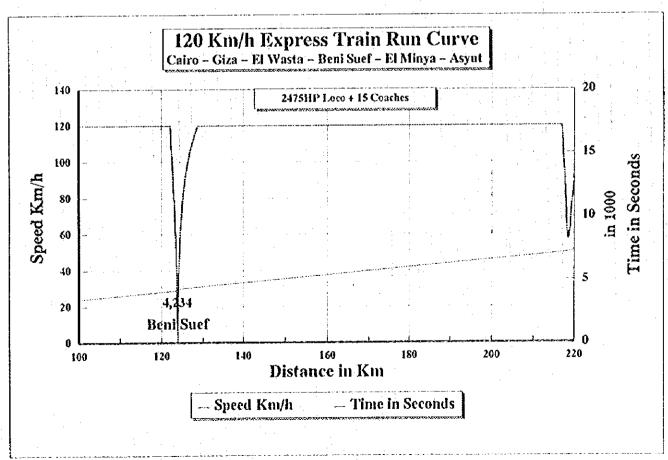

## In case of 120 Km/h operation by limiting speed on partial sections

| Survey Sheet             |
|--------------------------|
| Interview                |
| ailway Passenger         |
| pendix S 6. 1. (1) Raily |
| Ap                       |