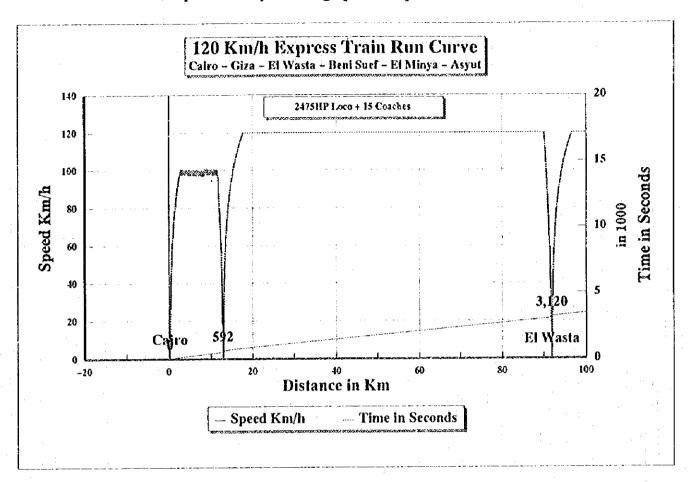

## In case of 120 Km/h operation by limiting speed on partial sections

| Survey Sheet             |
|--------------------------|
| Interview                |
| ailway Passenger         |
| pendix S 6. 1. (1) Raily |
| Ap                       |