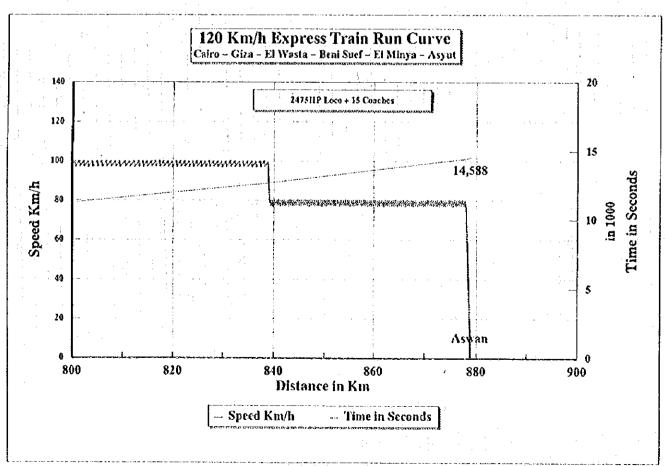

## In case of 120 Km/h operation by limiting speed on partial sections

| Survey Sheet             |
|--------------------------|
| Interview                |
| ailway Passenger         |
| pendix S 6. 1. (1) Raily |
| Ap                       |