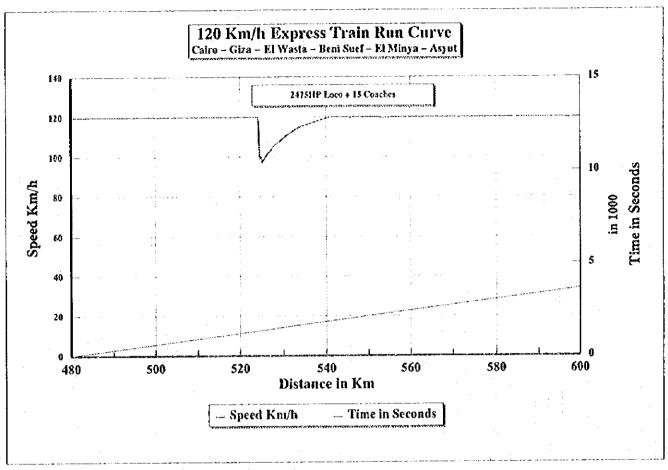

## Express Train of 15 Coaches hauled by 2475 HP Locomotive In case of 120 Km/h operation by speed limit