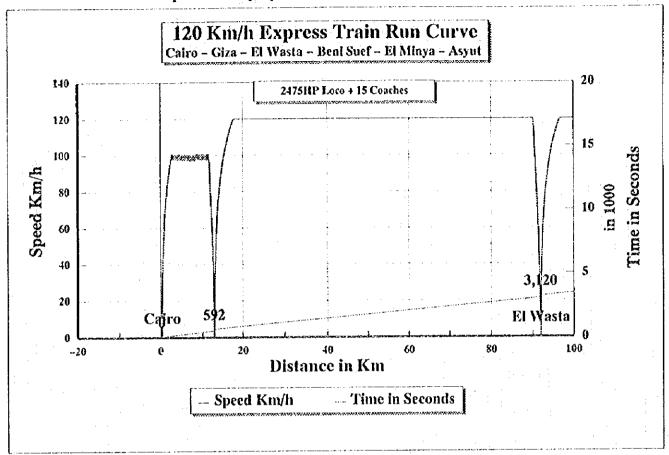

## In case of 120 Km/h operation by limiting speed on partial sections

| Survey Sheet             |
|--------------------------|
| Interview                |
| ailway Passenger         |
| pendix S 6. 1. (1) Raily |
| Ap                       |