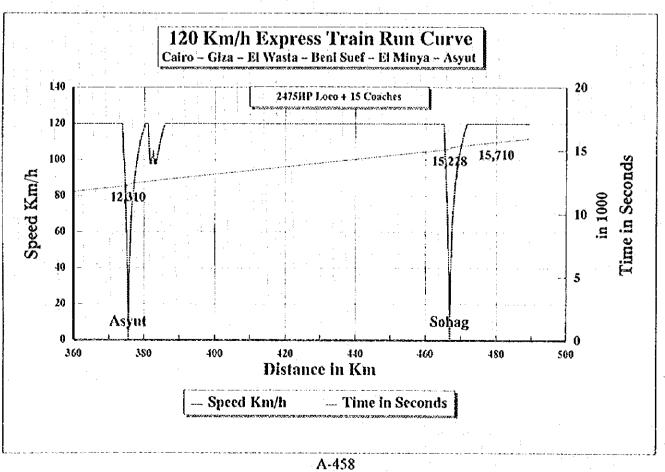

## Express Train of 15 Coaches hauled by 2475 HP Locomotive In case of 120 Km/h operation by speed limit