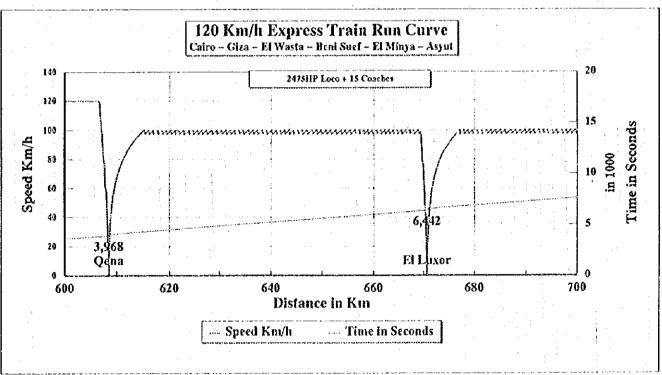

## Express Train of 15 Coaches hauled by 2475 HP Locomotive In case of 120 Km/h operation by speed limit