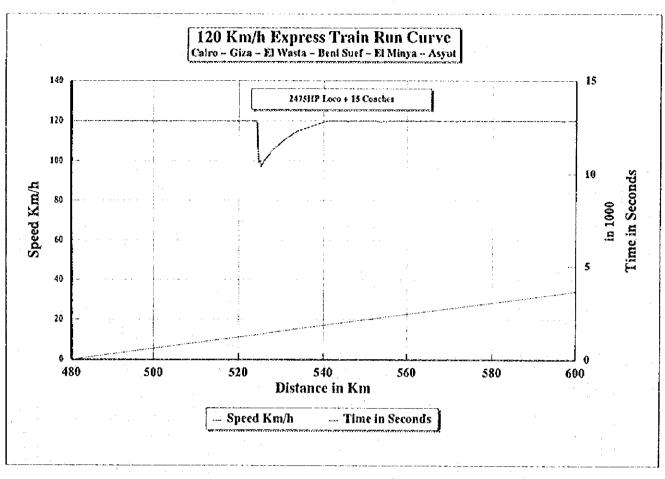

## Express Train of 15 Coaches hauled by 2475 HP Locomotive In case of 120 Km/h operation by speed limit