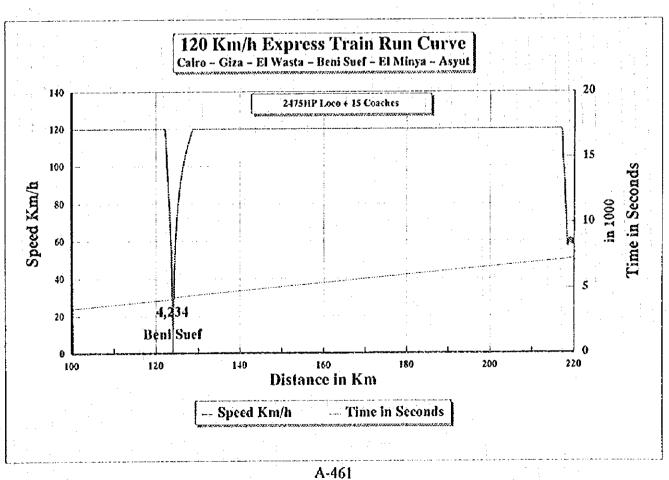

## In case of 120 Km/h operation by limiting speed on partial sections

| Survey Sheet             |
|--------------------------|
| Interview                |
| ailway Passenger         |
| pendix S 6. 1. (1) Raily |
| Ap                       |