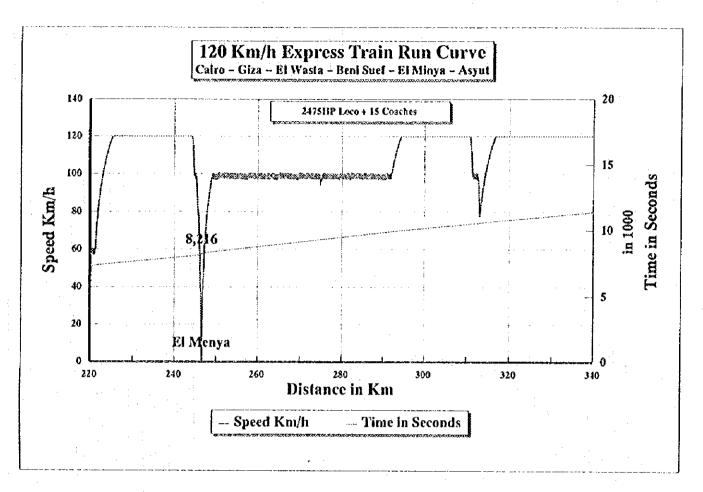

## Express Train of 15 Coaches hauled by 2475 HP Locomotive In case of 120 Km/h operation by speed limit