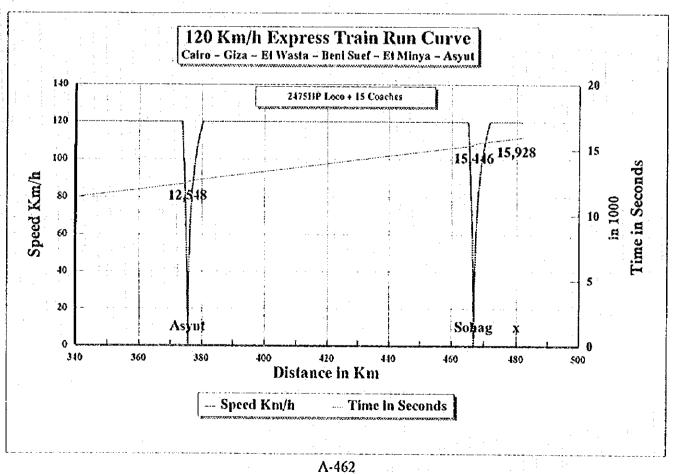

## Express Train of 15 Coaches hauled by 2475 HP Locomotive In case of 120 Km/h operation by speed limit