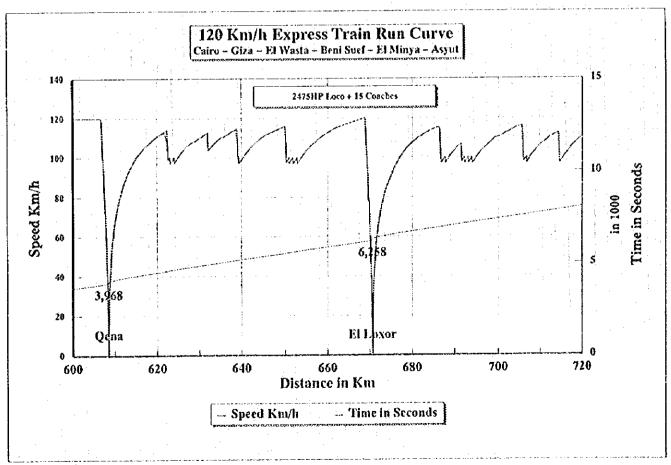

## Express Train of 15 Coaches hauled by 2475 HP Locomotive In case of 120 Km/h operation by speed limit