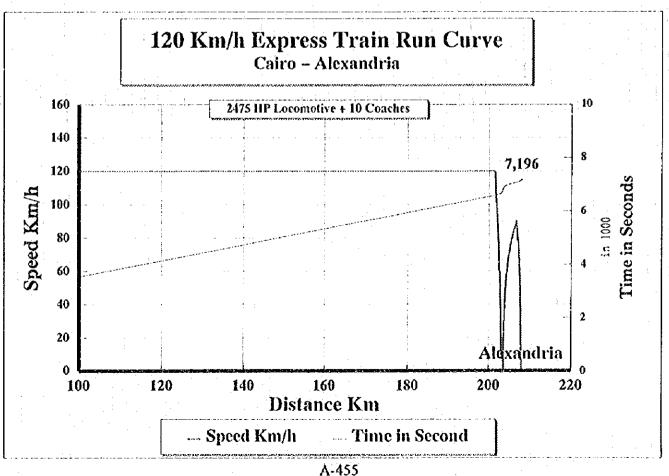

## Express Train of 15 Coaches hauled by 2475 HP Locomotive In case of 120 Km/h operation by speed limit