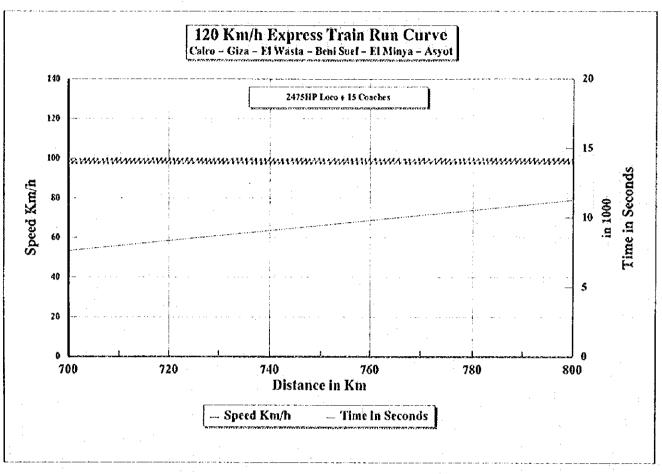

## Express Train of 15 Coaches hauled by 2475 HP Locomotive In case of 120 Km/h operation by speed limit