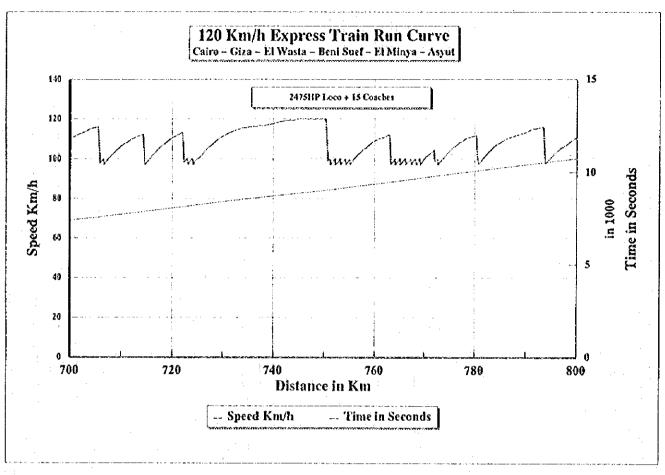

## Express Train of 15 Coaches hauled by 2475 HP Locomotive In case of 120 Km/h operation by speed limit