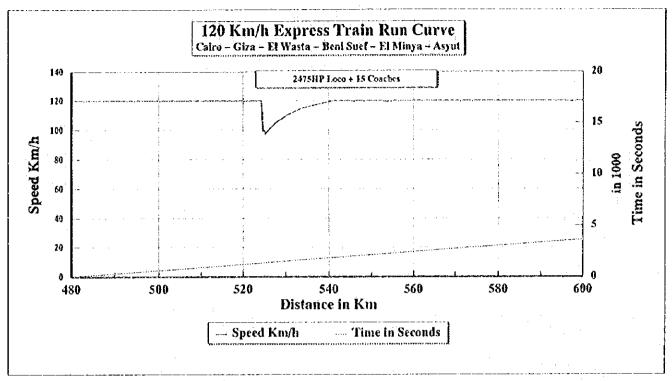

## Express Train of 15 Coaches hauled by 2475 HP Locomotive In case of 120 Km/h operation by speed limit