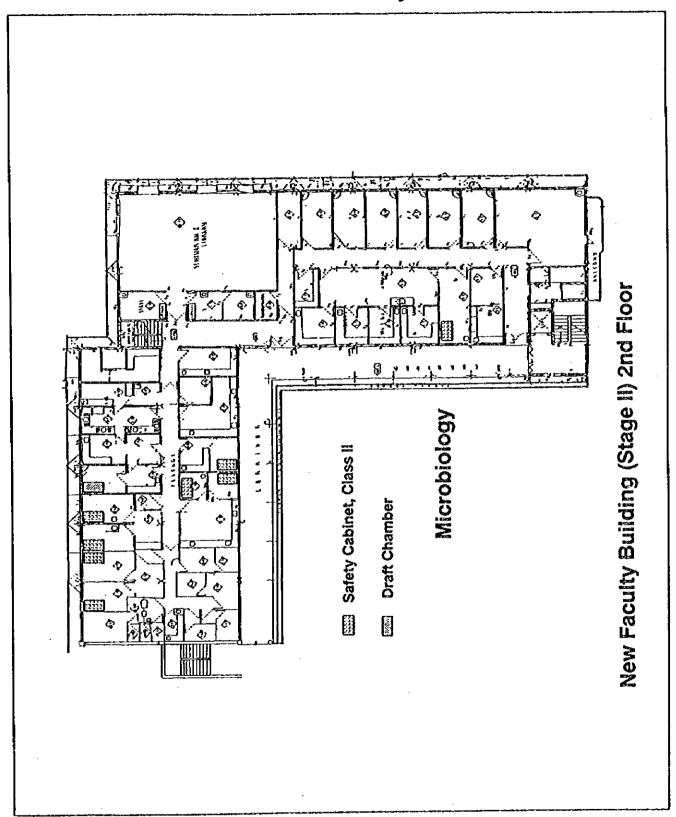

# ANNEX-I UNIVERSITY OF SRI JAYAWARDANAPURA

| BUILDING NAME        | FLOOR    | DEPARTMENT                           |
|----------------------|----------|--------------------------------------|
| Stage 1 Bld.         | GL       | Anatomy                              |
|                      | 1st      | Anatomy                              |
|                      | 2nd      | Anatomy, Pharmacology                |
|                      | 3rd      | Auditorium                           |
| Stage 2 Bld.         | GL       | Pathology                            |
|                      | 1st      | Parasitology, Student Lab.           |
| _                    | 2nd      | Microbiology                         |
| Central Library Bld. | 2nd      | Medicine                             |
|                      | ļ        | Surgery                              |
|                      |          | Paediatrics                          |
| İ                    |          | Obstetrics & Gynecology              |
| ļ                    | <u> </u> | Psychiatory                          |
|                      |          | Forensic Medicine                    |
|                      |          | Administration                       |
|                      |          | Medical Education                    |
|                      | 3rd      | Biochemistry                         |
|                      |          | Physiology                           |
| <u>.</u> .           |          | Illustration                         |
| 1                    | GL(only) | Community Medicine & Family Medicine |
| & Family Medicine    | <u> </u> |                                      |
| Animal House         | GL(only) | Animal House                         |