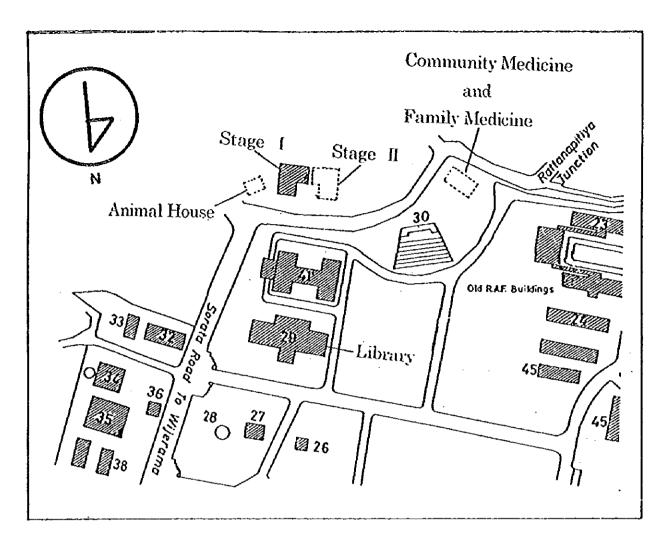

- 2. Project site
  - 1) The Faculty of Medical Sciences, the University of Sri Jayewardenepura (See Annex 1)
  - 2) University Professorial Unit and other teaching facilities in the Colombo South Hospital
    - \*Management Responsibility: the Faculty, the University of Sri Jayewardenepura under the Ministry of Education and Higher Education
- 3. Responsible and Executing Agency