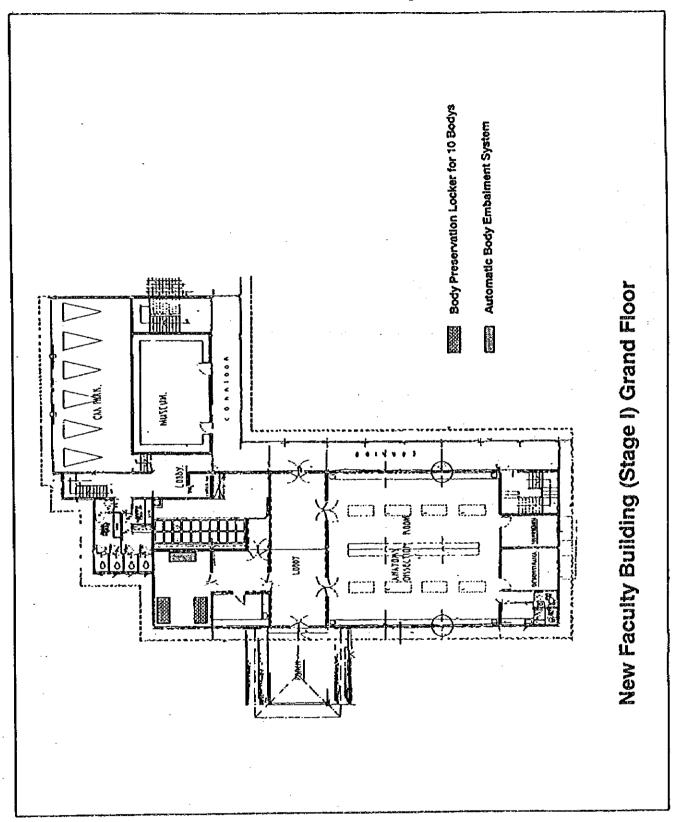

# ANNEX-I UNIVERSITY OF SRI JAYAWARDANAPURA

| BUILDING NAME        | FLOOR    | DEPARTMENT                           |
|----------------------|----------|--------------------------------------|
| Stage 1 Bld.         | GL       | Anatomy                              |
|                      | 1st      | Anatomy                              |
|                      | 2nd      | Anatomy, Pharmacology                |
|                      | 3rd      | Auditorium                           |
| Stage 2 Bld.         | GL       | Pathology                            |
|                      | 1st      | Parasitology, Student Lab.           |
| _                    | 2nd      | Microbiology                         |
| Central Library Bld. | 2nd      | Medicine                             |
|                      | ļ        | Surgery                              |
|                      |          | Paediatrics                          |
| İ                    |          | Obstetrics & Gynecology              |
| ļ                    | <u> </u> | Psychiatory                          |
|                      |          | Forensic Medicine                    |
|                      |          | Administration                       |
|                      |          | Medical Education                    |
|                      | 3rd      | Biochemistry                         |
|                      |          | Physiology                           |
| <u>.</u> .           |          | Illustration                         |
| 1                    | GL(only) | Community Medicine & Family Medicine |
| & Family Medicine    | <u> </u> |                                      |
| Animal House         | GL(only) | Animal House                         |

小是老

| Department of Anatomy |      |                                                             | 1        |
|-----------------------|------|-------------------------------------------------------------|----------|
| New No.               | No   | Description                                                 | Q'ty     |
| 1                     | 1    | Teaching Microscope with 5 teaching attachment              | A 1      |
| 4                     | 4    | Research Microscope(FL, Ph/C, Pol Attach) with Photo system | -A3      |
| 5                     |      | Inverted Tissue Culture Microscope                          | B 1      |
| 8                     |      | 1                                                           | A 60     |
| 9                     | 15   | Stereoscopic Zoom Microscope                                | Ā 1      |
| 20                    | 29   | Cryostat with Knife                                         | C1       |
| 25                    |      | Refrigerator (150L)                                         | ·A 2     |
| 37                    | _    | Incubator (150L)                                            | B 1      |
| 43                    |      | Tissue Culture Glove Box                                    | B 1      |
| 44                    |      | Fume Hood                                                   | B 1      |
| 51                    |      | Centrifuge, Bench                                           | à 1      |
| 64                    |      | Water Bath 12-16L                                           | В1       |
| 79                    | _    | Hot Air Oven (250L)                                         | B 1      |
|                       |      | Vacuum Pump                                                 | C 2      |
| 125                   | _    | Automatic Body Embalment System                             | A 1      |
| 126                   |      | Body Preservation Locker For 10 Bodys                       | A 2      |
| 127                   |      | Dissecting Instrument Set                                   | A 2      |
| 128                   |      | X-ray Film Cabinet                                          | A 1      |
| 130                   |      | X-ray Viewer (Illuminator) - Standard                       | A 1      |
| 131                   |      | Portable X-ray Unit                                         | A 1      |
| 132                   |      | X-ray Accessories                                           | Á 1      |
| 133                   |      | Cassette with intensifying screen                           | A 6      |
| 134                   |      | X-ray Protection Screen with Lead Glass                     | A 1      |
| 135                   | 164  | Developing Tank                                             | A 1      |
| 136                   | 168  | Automated Slide Stainer                                     | C 1      |
| 137                   | 169  | Tissue-Tek Embedding Centre                                 | C 1      |
| 139                   | 171  | Paraffin Trowel                                             | C 1      |
| 140                   | 172  | Shaker for Tissue Fixation                                  | C 1      |
| 141                   | 173  | Paraffin Oven                                               | C 1      |
| 142                   | 174  | Slide Warmer                                                | C 1      |
| 143                   | 175  | Microscopic Slide and Tissue Block Cabinet                  | C 1      |
| 1                     |      | Microtome Knives Set                                        | A 2      |
| 145                   | _181 | Automatic Microtome Knife Sharpener                         | A 1      |
| L                     |      | Stop Watch/ Clock                                           | A 1      |
| 147                   |      | Interval Timers                                             | A 1      |
| _                     |      | Slide Book                                                  | C 1      |
|                       |      | Electronic Dry Housing for Microscopes                      | C 60     |
|                       |      | Educational TV and VCR Set                                  | ΑI       |
| L                     |      | Laser Pointer                                               | AZ       |
|                       |      | Desk Top Computer Set                                       | A 1      |
| <u>245</u>            | 374  | Laser Printer                                               | <u> </u> |
| ÷ ,÷                  |      |                                                             | 100      |