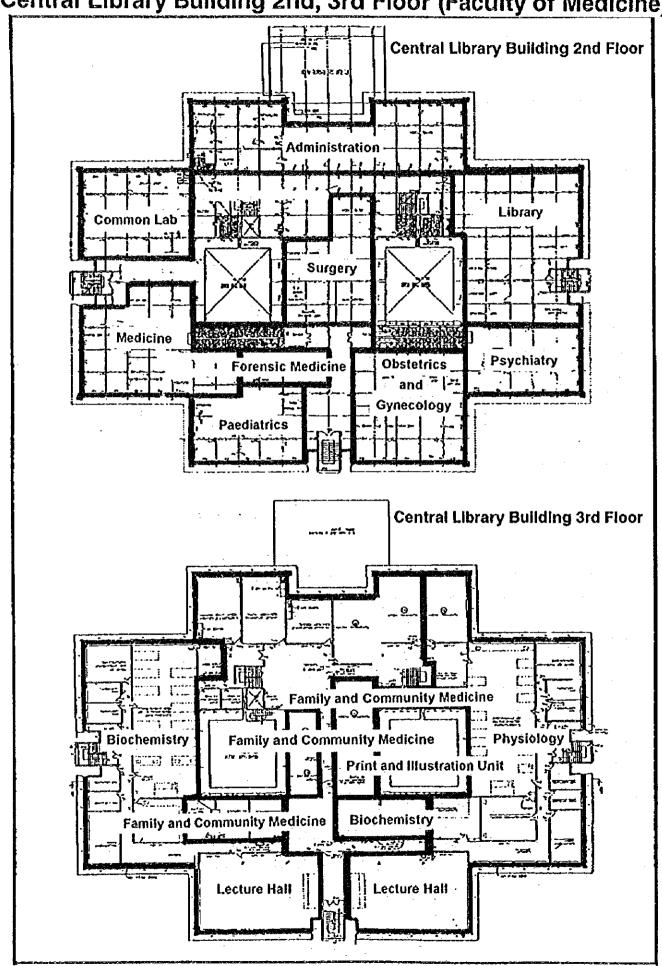

# 8. Site Plan

[Present]
Central Library Building 2nd, 3rd Floor (Faculty of Medicine)

Central Library Building 2nd, 3rd Floor (Faculty of Medicine)

9. Minutes of Discussion(Basic Design Survey)

# ANNEX-I UNIVERSITY OF SRI JAYAWARDANAPURA

| BUILDING NAME        | FLOOR    | DEPARTMENT                           |
|----------------------|----------|--------------------------------------|
| Stage 1 Bld.         | GL       | Anatomy                              |
|                      | 1st      | Anatomy                              |
|                      | 2nd      | Anatomy, Pharmacology                |
|                      | 3rd      | Auditorium                           |
| Stage 2 Bld.         | GL       | Pathology                            |
|                      | 1st      | Parasitology, Student Lab.           |
| _                    | 2nd      | Microbiology                         |
| Central Library Bld. | 2nd      | Medicine                             |
|                      | ļ        | Surgery                              |
|                      |          | Paediatrics                          |
| İ                    |          | Obstetrics & Gynecology              |
| ļ                    | <u> </u> | Psychiatory                          |
|                      |          | Forensic Medicine                    |
|                      |          | Administration                       |
|                      |          | Medical Education                    |
|                      | 3rd      | Biochemistry                         |
|                      |          | Physiology                           |
| <u>.</u> .           |          | Illustration                         |
| 1                    | GL(only) | Community Medicine & Family Medicine |
| & Family Medicine    | <u> </u> |                                      |
| Animal House         | GL(only) | Animal House                         |