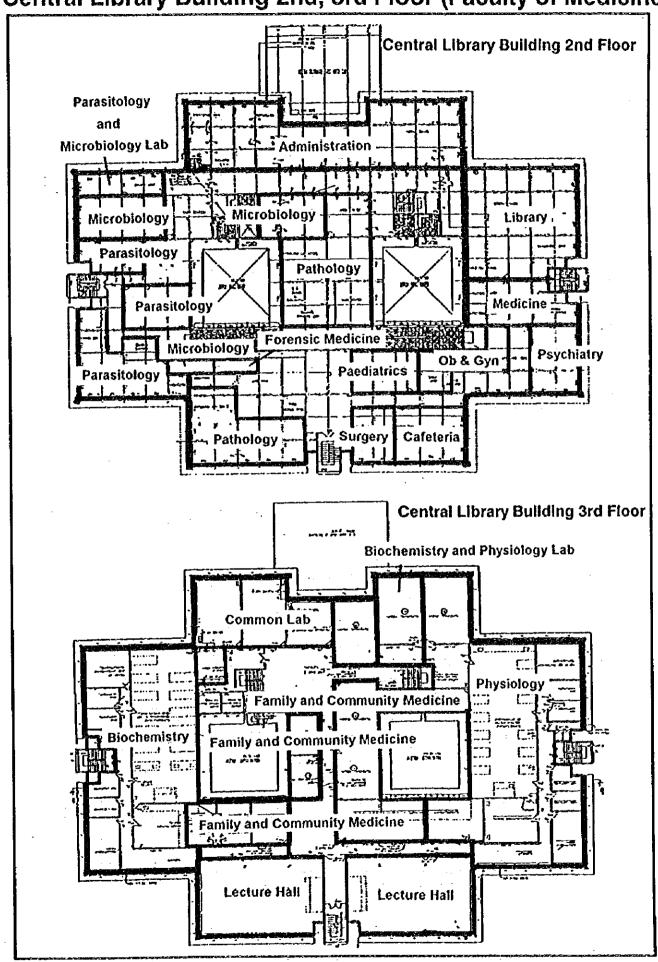

# 8. Site Plan

[Present]
Central Library Building 2nd, 3rd Floor (Faculty of Medicine)

Central Library Building 2nd, 3rd Floor (Faculty of Medicine)

9. Minutes of Discussion(Basic Design Survey)

# ANNEX-I UNIVERSITY OF SRI JAYAWARDANAPURA

| BUILDING NAME        | FLOOR    | DEPARTMENT                           |
|----------------------|----------|--------------------------------------|
| Stage 1 Bld.         | GL       | Anatomy                              |
|                      | 1st      | Anatomy                              |
|                      | 2nd      | Anatomy, Pharmacology                |
|                      | 3rd      | Auditorium                           |
| Stage 2 Bld.         | GL       | Pathology                            |
|                      | 1st      | Parasitology, Student Lab.           |
| _                    | 2nd      | Microbiology                         |
| Central Library Bld. | 2nd      | Medicine                             |
|                      | ļ        | Surgery                              |
|                      |          | Paediatrics                          |
| İ                    |          | Obstetrics & Gynecology              |
| ļ                    | <u> </u> | Psychiatory                          |
|                      |          | Forensic Medicine                    |
|                      |          | Administration                       |
|                      |          | Medical Education                    |
|                      | 3rd      | Biochemistry                         |
|                      |          | Physiology                           |
| <u>.</u> .           |          | Illustration                         |
| 1                    | GL(only) | Community Medicine & Family Medicine |
| & Family Medicine    | <u> </u> |                                      |
| Animal House         | GL(only) | Animal House                         |