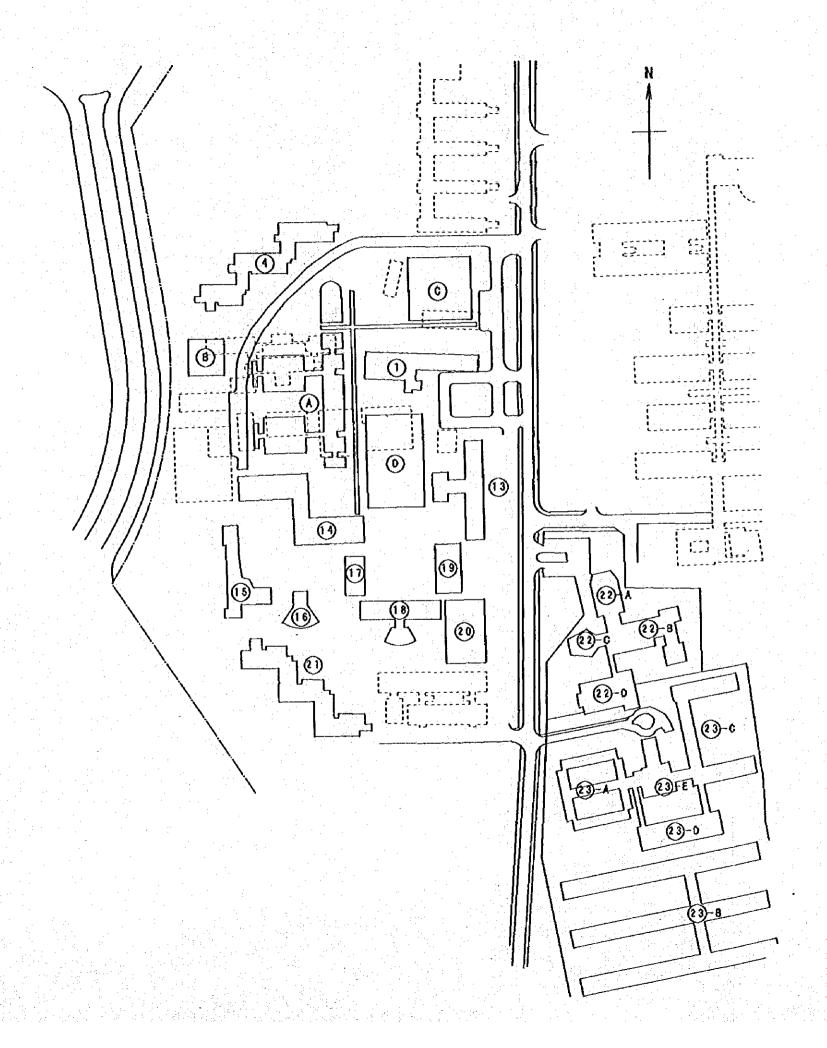

1) KMTC Nalrobl (1)Administration Block (2) Medical Clinic (3)Olinical Medicine Block (AMen's Dormitory (Sowelo) (5)Orthopaedic Technology Block (6)Canteen (1) Dental Technology Block (8)Store (9)Workshop Block (10)Physiotherapy Block (I)Occupational Therapy Block (12) Food Inspection Block (13) Health Record & Information Block (14)Classroom & Laboratory Block (15)Men's Dormitory (Hilton) (16)Clinical Medicine & Lecture Theatre Block (I)Pharmacy Laboratory Block (IB)Pharmacy Block (19) Lecture's Office Block (20)Library (2) Men's Dormitory (Kanu) (27) Nursing Block -A Assembly Hall Block -B Classroom & Office Block -C Lecture Theatre Block -- D Classroom & Seminar Block (3)Women's Dormitory -A Merry Griffin's Block -B B-W, 8-E Block -C Shah Block

| KMTC Nairobi      |      |       | •      |
|-------------------|------|-------|--------|
| ExistingSite Plan |      | SCALE | 1:2000 |
| OH 10H 30H 50H    | 1004 |       |        |

-D Recreation Block