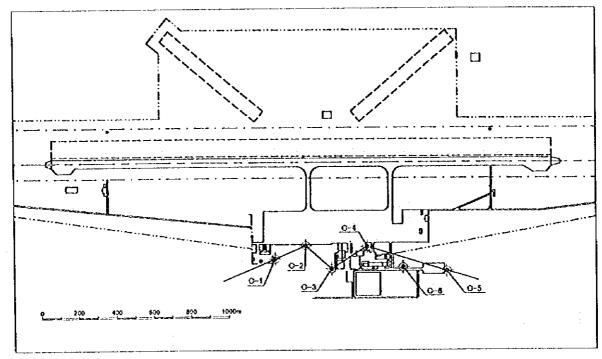

of clay soil (C): qc=10.75C
- ② Although the relation of standard penetration (N value) is qc=4N generally, coefficient will changes according to grain's diameter. Clay soil is calculated qc=3N, sandy soil qc=4N, conglomerate soil qc=6N by Figure.1 and described with qc value.



 $\eta \ (=q_t/N)$  - particle size

Figure.1 Relation between  $\eta$  value (=qc/N) and particle size

(Thorburn, 1970)

③ In case of clay soil, the relation of CBR is calculated the relation of qe=3.0 ~3.3 CBR (kgf/cm2) on Japan Road Association. We estimated the surface soil material of road foundation by this.

Appendix-6.6 (3) Boring location map and geological profile (Akmola airport)



(a) Location map



(b) Geological profile

Appendix-6.6 (4) Boring location map and geological profile (Aktau airport)



(a) Location map



(b) Geological profile

Appendix-6.6 (5) Boring location map and geological profile (Aktyubinsk airport)



(a) Location map



(b) Geological profile

Appendix-6.6 (6) Boring location map and geological profile (Almaty airport)



(a) Location map



(b) Geological profile

Appendix-6.6 (7) Boring location map and geological profile (Atyrau airport)



(a) Location map



(b) Geological profile

Appendix-6.6 (8) Boring location map and geological profile ( Pavlodar airport )



(a) Location map



(b) Geological profile

#### Appendix-6.7.2 Airport Improvement Accounting System in Japan

#### (1) Mechanism of Airport Improvement Special Account (Figure)



#### System of Airport Facility Charges and Others

(2)

| Name