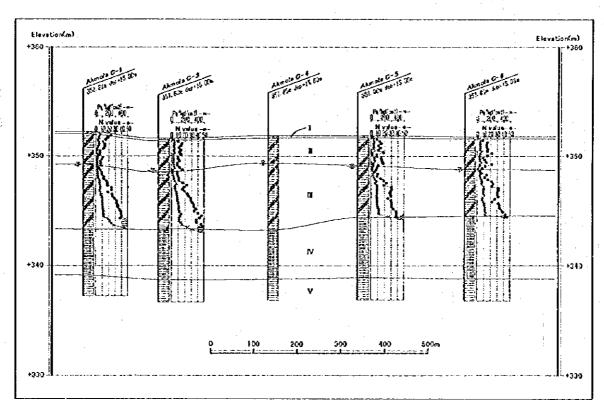

istance is suggested the way of calculating the value of matter indicated the following.

- ① Cohesion of clay soil (C): qc=10.75C
- ② Although the relation of standard penetration (N value) is qc=4N generally, coefficient will changes according to grain's diameter. Clay soil is calculated qc=3N, sandy soil qc=4N, conglomerate soil qc=6N by Figure.1 and described with qc value.



 $\eta \ (=q_t/N)$  - particle size

Figure.1 Relation between  $\eta$  value (=qc/N) and particle size

(Thorburn, 1970)

③ In case of clay soil, the relation of CBR is calculated the relation of qe=3.0 ~3.3 CBR (kgf/cm2) on Japan Road Association. We estimated the surface soil material of road foundation by this.

Appendix-6.6 (3) Boring location map and geological profile (Akmola airport)



(a) Location map



(b) Geological profile

Appendix-6.6 (4) Boring location map and geological profile (Aktau airport)



(a) Location map



(b) Geological profile

Appendix-6.6 (5) Boring location map and geological profile (Aktyubinsk airport)



(a) Location map



(b) Geological profile

Appendix-6.6 (6) Boring location map and geological profile (Almaty airport)



(a) Location map



(b) Geological profile

Appendix-6.6 (7) Boring location map and geological profile (Atyrau airport)



(a) Location map



(b) Geological profile

Appendix-6.6 (8) Boring location map and geological profile ( Pavlodar airport )



(a) Location map



(b) Geological profile

#### Appendix-6.7.2 Airport Improvement Accounting System in Japan

#### (1) Mechanism of Airport Improvement Special Account (Figure)



#### Syst