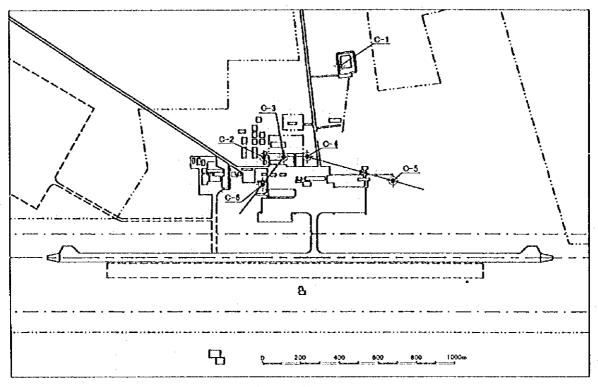

# APPENDIX TO CHAPTER 6

Appendix 6.4 Table of Break Down Cost
Akmola Airnort Project Cost Estimation (Break Do

| I Compensation                                | Work Item           | 1.4.4.4                        | _       | -             |                                         |          |           |           |                 | 1 1 1 1 1 1 1 1 1 1 1 1 1 1 1 1 1 1 1 1 |
|-----------------------------------------------|---------------------|--------------------------------|---------|---------------|-----------------------------------------|----------|-----------|-----------|-----------------|-----------------------------------------|
| I Compensation                                |                     | Item                           |         | _             | Unit Rate                               | Rate     | Am        | Amount    | Combined Amount | i /unount                               |
| I Compensation                                |                     | ·                              | Unit    | Outv          | SSD                                     | KZT      | USS 1,000 | KZT 1,000 | USS 1000        | KZT 1.000                               |
| II Civil Work                                 |                     |                                |         |               |                                         |          |           |           |                 |                                         |
| II Civil Work                                 | 1) Land acquisition |                                | ha      | 12.30         |                                         | 500,000  |           | 6,150     | 28              | 6,150                                   |
| II Civil Work                                 | 2) Noise pollution  |                                | 1.5     | 0             |                                         |          |           | 0         |                 | 0                                       |
| II Civil Work                                 | Subtotal            |                                |         |               |                                         |          | 0         | 6.150     | 128             | 6,150                                   |
|                                               | Airside             |                                |         |               |                                         |          |           |           |                 |                                         |
|                                               | 1) Earthwork        | Excavation                     | m3      | 163,103       | 4.00                                    | 310      | 652       | 595'05    |                 | 96,427                                  |
|                                               |                     | Embankment                     | m3      | 81,552        | 2.00                                    | 145      |           | 11,825    | 331             | 23,291                                  |
|                                               |                     | Demolition                     | E<br>E  | 73,509        | 2:00                                    | 145      |           | 10,659    |                 | 20,994                                  |
| ~~~                                           |                     | Stripping                      | m<br>2  | 441,569       | 2.00                                    | 145      | 883       | 64.028    |                 | 126,112                                 |
|                                               |                     | Sodding                        | m<br>2  | 200,000       | 4.00                                    | 400      |           | 80,000    | 1,938           | 136,240                                 |
| :                                             | :                   | Subtotal                       |         |               |                                         |          | 2,646     | 217,073   |                 | 403,064                                 |
|                                               | 2) Pavement Work    | Runway extension               | m2      | 50,355        | 39.56                                   | 1,854    |           | 93,352    |                 | 233,379                                 |
|                                               |                     | Extension of R/W S/d & Overrun | n<br>Cu | 42,335        | 30.11                                   | 18       | 1,275     | 765       | 1,286           | 175'06                                  |
|                                               |                     | R/W overlay on flexible pave.  | m2      | 14,700        | 17.75                                   | 832      |           | 12,229    |                 | 30,572                                  |
|                                               |                     | R/W overlay on rigid pave.     | 먑       | 110,740       | 17.75                                   | 832      | r-i       | 92,123    | 3,276           | 230,306                                 |
|                                               | -                   | T/W expansion                  | m2      | 10,950        | 39.56                                   | 1,854    |           | 20,300    |                 | 50,750                                  |
|                                               |                     | Taxiway overlay                | m2      | 39,420        | 17.75                                   | 832      | 002       | 32,793    |                 | 81,982                                  |
|                                               |                     | Taxiway Shoulder Expansion     | m2      | 32,850        | 30.11                                   | 18.06    |           | 593       |                 | 70,124                                  |
|                                               |                     | Apron overlay                  | m2      | 72,900        | 17.75                                   | 832      | 1,294     | 60,644    | 2,157           | 151,610                                 |
|                                               |                     | A/P expansion                  | m2      | 2,000         | 39.56                                   | 1,854    | 62        | 3,708     |                 | 9,269                                   |
|                                               |                     | GSE Road                       | m2      | 10,125        | 7.93                                    | 2,623    |           | 26,558    |                 | 32,202                                  |
| <del></del>                                   |                     | Perimeter Road                 | m2      | 63,180        | 7.93                                    | 2,623    | 501       | 165,721   | 2,858           | 200,943                                 |
|                                               |                     | Subtotal                       |         |               |                                         |          | 695'6     | 508,785   | 16,807          | 1,181,509                               |
|                                               | (3) Miscellaneous   | Marking                        | E 2     | 16,275        | 0.67                                    |          | 11        | 391       | 16              | 391                                     |
|                                               |                     | Cable Duct 12nos               | B       | 120           | 541.22                                  | 25,365   | 59        | 3,044     |                 | 3,045                                   |
| :                                             |                     | Cable Duct S nos               | E       | 310           | 343.40                                  |          |           | 4,989     | 177             | 4,992                                   |
|                                               |                     | 43:                            | SOU     | 20            | 2,748.98                                |          |           | 2,577     |                 | 2.578                                   |
|                                               |                     | Manhole D-type                 | ou      | 4             | 3,933.96                                | 184,372  |           | 737       |                 | 738                                     |
|                                               |                     | Subtotal                       |         |               |                                         |          | 253       | 11,738    |                 | 11.744                                  |
| <u>.                                     </u> | Airside Total       |                                |         |               |                                         |          | 12.468    | 737,596   | 22,960          | 1,596,317                               |
|                                               | 2 Landside          |                                |         |               |                                         |          |           |           |                 | ٠                                       |
|                                               | 1) Earth Works      | Demolition                     |         | 3,534         | 4.00                                    | 310      |           | 1,096     |                 | 2,089                                   |
|                                               |                     | Excavation                     | E       | 17,670        | 2.00                                    | 145      | 35        | 2,562     | 72              | 5,047                                   |
|                                               |                     | Stripping                      |         | 60,000        | 2.00                                    | 145      | •         | 8,700     |                 | 17,136                                  |
|                                               |                     | Sodding                        |         | 40,000        | 2.00                                    | 145      |           | 5,800     | 163             | 11,424                                  |
|                                               |                     | Subtotal                       |         |               |                                         |          |           | 18,158    | •               | 35,696                                  |
| <del></del> -                                 | 2) Pavement Work    | Road & Carpark                 | m2      | 58,900        | 7.93                                    | 2,623.00 | 467       | 154,495   | 2,665           | 187.330                                 |
|                                               | 3) Miscellaneous    | Marking & Traffic Sign Board   | 5.1     | 1[            | *************************************** |          |           | 24        |                 | 446                                     |
| :                                             |                     | Fence                          | E       | 12,800        | 0.80                                    | 1,462    |           | 18,714    |                 | 19,433                                  |
|                                               |                     | Landscaping                    | я<br>С  | 60,000        | 0.6                                     | ci<br>4  | 36        | 144       | 38              | 2,675                                   |
|                                               |                     | Subtotal                       |         | <del></del> . |                                         |          | 52        | 18,882    |                 | 22,554                                  |