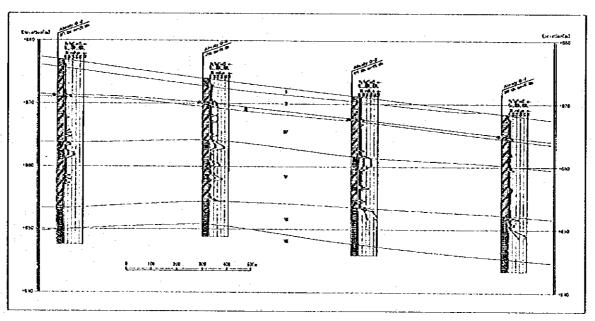

# APPENDIX TO CHAPTER 6

Appendix 6.4 Table of Break Down Cost
Akmola Airnort Project Cost Estimation (Break Do

| I Compensation                                | Work Item           | 1.4.4.4                        | _       | -             |                                         |          |           |           |                 | 1 1 1 1 1 1 1 1 1 1 1 1 1 1 1 1 1 1 1 1 |
|-----------------------------------------------|---------------------|--------------------------------|---------|---------------|-----------------------------------------|----------|-----------|-----------|-----------------|-----------------------------------------|
| I Compensation                                |                     | Item                           |         | _             | Unit Rate                               | Rate     | Am        | Amount    | Combined Amount | i /unount                               |
| I Compensation                                |                     | ·                              | Unit    | Outv          | SSD                                     | KZT      | USS 1,000 | KZT 1,000 | USS 1000        | KZT 1.000                               |
| II Civil Work                                 |                     |                                |         |               |                                         |          |           |           |                 |                                         |
| II Civil Work                                 | 1) Land acquisition |                                | ha      | 12.30         |                                         | 500,000  |           | 6,150     | 28              | 6,150                                   |
| II Civil Work                                 | 2) Noise pollution  |                                | 1.5     | 0             |                                         |          |           | 0         |                 | 0                                       |
| II Civil Work                                 | Subtotal            |                                |         |               |                                         |          | 0         | 6.150     | 128             | 6,150                                   |
|                                               | Airside             |                                |         |               |                                         |          |           |           |                 |                                         |
|                                               | 1) Earthwork        | Excavation                     | m3      | 163,103       | 4.00                                    | 310      | 652       | 595'05    |                 | 96,427                                  |
|                                               |                     | Embankment                     | m3      | 81,552        | 2.00                                    | 145      |           | 11,825    | 331             | 23,291                                  |
|                                               |                     | Demolition                     | E<br>E  | 73,509        | 2:00                                    | 145      |           | 10,659    |                 | 20,994                                  |
| ~~~                                           |                     | Stripping                      | m<br>2  | 441,569       | 2.00                                    | 145      | 883       | 64.028    |                 | 126,112                                 |
|                                               |                     | Sodding                        | m<br>2  | 200,000       | 4.00                                    | 400      |           | 80,000    | 1,938           | 136,240                                 |
| :                                             | :                   | Subtotal                       |         |               |                                         |          | 2,646     | 217,073   |                 | 403,064                                 |
|                                               | 2) Pavement Work    | Runway extension               | m2      | 50,355        | 39.56                                   | 1,854    |           | 93,352    |                 | 233,379                                 |
|                                               |                     | Extension of R/W S/d & Overrun | n<br>Cu | 42,335        | 30.11                                   | 18       | 1,275     | 765       | 1,286           | 175'06                                  |
|                                               |                     | R/W overlay on flexible pave.  | m2      | 14,700        | 17.75                                   | 832      |           | 12,229    |                 | 30,572                                  |
|                                               |                     | R/W overlay on rigid pave.     | 먑       | 110,740       | 17.75                                   | 832      | r-i       | 92,123    | 3,276           | 230,306                                 |
|                                               | -                   | T/W expansion                  | m2      | 10,950        | 39.56                                   | 1,854    |           | 20,300    |                 | 50,750                                  |
|                                               |                     | Taxiway overlay                | m2      | 39,420        | 17.75                                   | 832      | 002       | 32,793    |                 | 81,982                                  |
|                                               |                     | Taxiway Shoulder Expansion     | m2      | 32,850        | 30.11                                   | 18.06    |           | 593       |                 | 70,124                                  |
|                                               |                     | Apron overlay                  | m2      | 72,900        | 17.75                                   | 832      | 1,294     | 60,644    | 2,157           | 151,610                                 |
|                                               |                     | A/P expansion                  | m2      | 2,000         | 39.56                                   | 1,854    | 62        | 3,708     |                 | 9,269                                   |
|                                               |                     | GSE Road                       | m2      | 10,125        | 7.93                                    | 2,623    |           | 26,558    |                 | 32,202                                  |
| <del></del>                                   |                     | Perimeter Road                 | m2      | 63,180        | 7.93                                    | 2,623    | 501       | 165,721   | 2,858           | 200,943                                 |
|                                               |                     | Subtotal                       |         |               |                                         |          | 695'6     | 508,785   | 16,807          | 1,181,509                               |
|                                               | (3) Miscellaneous   | Marking                        | E 2     | 16,275        | 0.67                                    |          | 11        | 391       | 16              | 391                                     |
|                                               |                     | Cable Duct 12nos               | B       | 120           | 541.22                                  | 25,365   | 59        | 3,044     |                 | 3,045                                   |
| :                                             |                     | Cable Duct S nos               | E       | 310           | 343.40                                  |          |           | 4,989     | 177             | 4,992                                   |
|                                               |                     | 43:                            | SOU     | 20            | 2,748.98                                |          |           | 2,577     |                 | 2.578                                   |
|                                               |                     | Manhole D-type                 | ou      | 4             | 3,933.96                                | 184,372  |           | 737       |                 | 738                                     |
|                                               |                     | Subtotal                       |         |               |                                         |          | 253       | 11,738    |                 | 11.744                                  |
| <u>.                                     </u> | Airside Total       |                                |         |               |                                         |          | 12.468    | 737,596   | 22,960          | 1,596,317                               |
|                                               | 2 Landside          |                                |         |               |                                         |          |           |           |                 | ٠                                       |
|                                               | 1) Earth Works      | Demolition                     |         | 3,534         | 4.00                                    | 310      |           | 1,096     |                 | 2,089                                   |
|                                               |                     | Excavation                     | E       | 17,670        | 2.00                                    | 145      | 35        | 2,562     | 72              | 5,047                                   |
|                                               |                     | Stripping                      |         | 60,000        | 2.00                                    | 145      | •         | 8,700     |                 | 17,136                                  |
|                                               |                     | Sodding                        |         | 40,000        | 2.00                                    | 145      |           | 5,800     | 163             | 11,424                                  |
|                                               |                     | Subtotal                       |         |               |                                         |          |           | 18,158    | •               | 35,696                                  |
| <del></del> -                                 | 2) Pavement Work    | Road & Carpark                 | m2      | 58,900        | 7.93                                    | 2,623.00 | 467       | 154,495   | 2,665           | 187.330                                 |
|                                               | 3) Miscellaneous    | Marking & Traffic Sign Board   | 5.1     | 1[            | *************************************** |          |           | 24        |                 | 446                                     |
| :                                             |                     | Fence                          | E       | 12,800        | 0.80                                    | 1,462    |           | 18,714    |                 | 19,433                                  |
|                                               |                     | Landscaping                    | я<br>С  | 60,000        | 0.6                                     | ci<br>4  | 36        | 144       | 38              | 2,675                                   |
|                                               |                     | Subtotal                       |         | <del></del> . |                                         |          | 52        | 18,882    |                 | 22,554                                  |