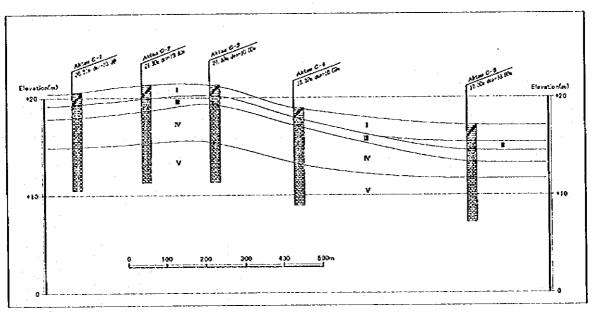

# APPENDIX TO CHAPTER 6

Appendix 6.4 Table of Break Down Cost
Akmola Airnort Project Cost Estimation (Break Do

| I Compensation                                | Work Item           | 1.4.4.4                        | _       | -             |                                         |          |           |           |                 | 1 1 1 1 1 1 1 1 1 1 1 1 1 1 1 1 1 1 1 1 |
|-----------------------------------------------|---------------------|--------------------------------|---------|---------------|-----------------------------------------|----------|-----------|-----------|-----------------|-----------------------------------------|
| I Compensation                                |                     | Item                           |         | _             | Unit Rate                               | Rate     | Am        | Amount    | Combined Amount | i /unount                               |
| I Compensation                                |                     | ·                              | Unit    | Outv          | SSD                                     | KZT      | USS 1,000 | KZT 1,000 | USS 1000        | KZT 1.000                               |
| II Civil Work                                 |                     |                                |         |               |                                         |          |           |           |                 |                                         |
| II Civil Work                                 | 1) Land acquisition |                                | ha      | 12.30         |                                         | 500,000  |           | 6,150     | 28              | 6,150                                   |
| II Civil Work                                 | 2) Noise pollution  |                                | 1.5     | 0             |                                         |          |           | 0         |                 | 0                                       |
| II Civil Work                                 | Subtotal            |                                |         |               |                                         |          | 0         | 6.150     | 128             | 6,150                                   |
|                                               | Airside             |                                |         |               |                                         |          |           |           |                 |                                         |
|                                               | 1) Earthwork        | Excavation                     | m3      | 163,103       | 4.00                                    | 310      | 652       | 595'05    |                 | 96,427                                  |
|                                               |                     | Embankment                     | m3      | 81,552        | 2.00                                    | 145      |           | 11,825    | 331             | 23,291                                  |
|                                               |                     | Demolition                     | E<br>E  | 73,509        | 2:00                                    | 145      |           | 10,659    |                 | 20,994                                  |
| ~~~                                           |                     | Stripping                      | m<br>2  | 441,569       | 2.00                                    | 145      | 883       | 64.028    |                 | 126,112                                 |
|                                               |                     | Sodding                        | m<br>2  | 200,000       | 4.00                                    | 400      |           | 80,000    | 1,938           | 136,240                                 |
| :                                             | :                   | Subtotal                       |         |               |                                         |          | 2,646     | 217,073   |                 | 403,064                                 |
|                                               | 2) Pavement Work    | Runway extension               | m2      | 50,355        | 39.56                                   | 1,854    |           | 93,352    |                 | 233,379                                 |
|                                               |                     | Extension of R/W S/d & Overrun | n<br>Cu | 42,335        | 30.11                                   | 18       | 1,275     | 765       | 1,286           | 175'06                                  |
|                                               |                     | R/W overlay on flexible pave.  | m2      | 14,700        | 17.75                                   | 832      |           | 12,229    |                 | 30,572                                  |
|                                               |                     | R/W overlay on rigid pave.     | 먑       | 110,740       | 17.75                                   | 832      | r-i       | 92,123    | 3,276           | 230,306                                 |
|                                               | -                   | T/W expansion                  | m2      | 10,950        | 39.56                                   | 1,854    |           | 20,300    |                 | 50,750                                  |
|                                               |                     | Taxiway overlay                | m2      | 39,420        | 17.75                                   | 832      | 002       | 32,793    |                 | 81,982                                  |
|                                               |                     | Taxiway Shoulder Expansion     | m2      | 32,850        | 30.11                                   | 18.06    |           | 593       |                 | 70,124                                  |
|                                               |                     | Apron overlay                  | m2      | 72,900        | 17.75                                   | 832      | 1,294     | 60,644    | 2,157           | 151,610                                 |
|                                               |                     | A/P expansion                  | m2      | 2,000         | 39.56                                   | 1,854    | 62        | 3,708     |                 | 9,269                                   |
|                                               |                     | GSE Road                       | m2      | 10,125        | 7.93                                    | 2,623    |           | 26,558    |                 | 32,202                                  |
| <del></del>                                   |                     | Perimeter Road                 | m2      | 63,180        | 7.93                                    | 2,623    | 501       | 165,721   | 2,858           | 200,943                                 |
|                                               |                     | Subtotal                       |         |               |                                         |          | 695'6     | 508,785   | 16,807          | 1,181,509                               |
|                                               | (3) Miscellaneous   | Marking                        | E 2     | 16,275        | 0.67                                    |          | 11        | 391       | 16              | 391                                     |
|                                               |                     | Cable Duct 12nos               | B       | 120           | 541.22                                  | 25,365   | 59        | 3,044     |                 | 3,045                                   |
| :                                             |                     | Cable Duct S nos               | E       | 310           | 343.40                                  |          |           | 4,989     | 177             | 4,992                                   |
|                                               |                     | 43:                            | SOU     | 20            | 2,748.98                                |          |           | 2,577     |                 | 2.578                                   |
|                                               |                     | Manhole D-type                 | ou      | 4             | 3,933.96                                | 184,372  |           | 737       |                 | 738                                     |
|                                               |                     | Subtotal                       |         |               |                                         |          | 253       | 11,738    |                 | 11.744                                  |
| <u>.                                     </u> | Airside Total       |                                |         |               |                                         |          | 12.468    | 737,596   | 22,960          | 1,596,317                               |
|                                               | 2 Landside          |                                |         |               |                                         |          |           |           |                 | ٠                                       |
|                                               | 1) Earth Works      | Demolition                     |         | 3,534         | 4.00                                    | 310      |           | 1,096     |                 | 2,089                                   |
|                                               |                     | Excavation                     | E       | 17,670        | 2.00                                    | 145      | 35        | 2,562     | 72              | 5,047                                   |
|                                               |                     | Stripping                      |         | 60,000        | 2.00                                    | 145      | •         | 8,700     |                 | 17,136                                  |
|                                               |                     | Sodding                        |         | 40,000        | 2.00                                    | 145      |           | 5,800     | 163             | 11,424                                  |
|                                               |                     | Subtotal                       |         |               |                                         |          |           | 18,158    | •               | 35,696                                  |
| <del></del> -                                 | 2) Pavement Work    | Road & Carpark                 | m2      | 58,900        | 7.93                                    | 2,623.00 | 467       | 154,495   | 2,665           | 187.330                                 |
|                                               | 3) Miscellaneous    | Marking & Traffic Sign Board   | 5.1     | 1[            | *************************************** |          |           | 24        |                 | 446                                     |
| :                                             |                     | Fence                          | E       | 12,800        | 0.80                                    | 1,462    |           | 18,714    |                 | 19,433                                  |
|                                               |                     | Landscaping                    | я<br>С  | 60,000        | 0.6                                     | ci<br>4  | 36        | 144       | 38              | 2,675                                   |
|                                               |                     | Subtotal                       |         | <del></del> . |                                         |          | 52        | 18,882    |                 | 22,554                                  |