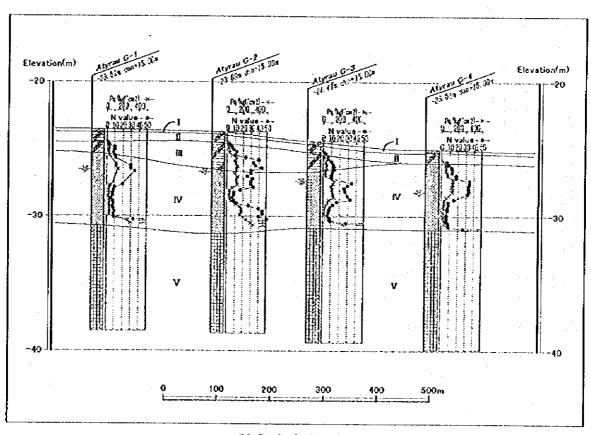

# APPENDIX TO CHAPTER 6

Appendix 6.4 Table of Break Down Cost
Akmola Airnort Project Cost Estimation (Break Do

| I Compensation                                | Work Item           | 1.4.4.4                        | _       | -             |                                         |          |           |           |                 | 1 1 1 1 1 1 1 1 1 1 1 1 1 1 1 1 1 1 1 1 |
|-----------------------------------------------|---------------------|--------------------------------|---------|---------------|-----------------------------------------|----------|-----------|-----------|-----------------|-----------------------------------------|
| I Compensation                                |                     | Item                           |         | _             | Unit Rate                               | Rate     | Am        | Amount    | Combined Amount | i /unount                               |
| I Compensation                                |                     | ·                              | Unit    | Outv          | SSD                                     | KZT      | USS 1,000 | KZT 1,000 | USS 1000        | KZT 1.000                               |
| II Civil Work                                 |                     |                                |         |               |                                         |          |           |           |                 |                                         |
| II Civil Work                                 | 1) Land acquisition |                                | ha      | 12.30         |                                         | 500,000  |           | 6,150     | 28              | 6,150                                   |
| II Civil Work                                 | 2) Noise pollution  |                                | 1.5     | 0             |                                         |          |           | 0         |                 | 0                                       |
| II Civil Work                                 | Subtotal            |                                |         |               |                                         |          | 0         | 6.150     | 128             | 6,150                                   |
|                                               | Airside             |                                |         |               |                                         |          |           |           |                 |                                         |
|                                               | 1) Earthwork        | Excavation                     | m3      | 163,103       | 4.00                                    | 310      | 652       | 595'05    |                 | 96,427                                  |
|                                               |                     | Embankment                     | m3      | 81,552        | 2.00                                    | 145      |           | 11,825    | 331             | 23,291                                  |
|                                               |                     | Demolition                     | E<br>E  | 73,509        | 2:00                                    | 145      |           | 10,659    |                 | 20,994                                  |
| ~~~                                           |                     | Stripping                      | m<br>2  | 441,569       | 2.00                                    | 145      | 883       | 64.028    |                 | 126,112                                 |
|                                               |                     | Sodding                        | m<br>2  | 200,000       | 4.00                                    | 400      |           | 80,000    | 1,938           | 136,240                                 |
| :                                             | :                   | Subtotal                       |         |               |                                         |          | 2,646     | 217,073   |                 | 403,064                                 |
|                                               | 2) Pavement Work    | Runway extension               | m2      | 50,355        | 39.56                                   | 1,854    |           | 93,352    |                 | 233,379                                 |
|                                               |                     | Extension of R/W S/d & Overrun | n<br>Cu | 42,335        | 30.11                                   | 18       | 1,275     | 765       | 1,286           | 175'06                                  |
|                                               |                     | R/W overlay on flexible pave.  | m2      | 14,700        | 17.75                                   | 832      |           | 12,229    |                 | 30,572                                  |
|                                               |                     | R/W overlay on rigid pave.     | 먑       | 110,740       | 17.75                                   | 832      | r-i       | 92,123    | 3,276           | 230,306                                 |
|                                               | -                   | T/W expansion                  | m2      | 10,950        | 39.56                                   | 1,854    |           | 20,300    |                 | 50,750                                  |
|                                               |                     | Taxiway overlay                | m2      | 39,420        | 17.75                                   | 832      | 002       | 32,793    |                 | 81,982                                  |
|                                               |                     | Taxiway Shoulder Expansion     | m2      | 32,850        | 30.11                                   | 18.06    |           | 593       |                 | 70,124                                  |
|                                               |                     | Apron overlay                  | m2      | 72,900        | 17.75                                   | 832      | 1,294     | 60,644    | 2,157           | 151,610                                 |
|                                               |                     | A/P expansion                  | m2      | 2,000         | 39.56                                   | 1,854    | 62        | 3,708     |                 | 9,269                                   |
|                                               |                     | GSE Road                       | m2      | 10,125        | 7.93                                    | 2,623    |           | 26,558    |                 | 32,202                                  |
| <del></del>                                   |                     | Perimeter Road                 | m2      | 63,180        | 7.93                                    | 2,623    | 501       | 165,721   | 2,858           | 200,943                                 |
|                                               |                     | Subtotal                       |         |               |                                         |          | 695'6     | 508,785   | 16,807          | 1,181,509                               |
|                                               | (3) Miscellaneous   | Marking                        | E 2     | 16,275        | 0.67                                    |          | 11        | 391       | 16              | 391                                     |
|                                               |                     | Cable Duct 12nos               | B       | 120           | 541.22                                  | 25,365   | 59        | 3,044     |                 | 3,045                                   |
| :                                             |                     | Cable Duct S nos               | E       | 310           | 343.40                                  |          |           | 4,989     | 177             | 4,992                                   |
|                                               |                     | 43:                            | SOU     | 20            | 2,748.98                                |          |           | 2,577     |                 | 2.578                                   |
|                                               |                     | Manhole D-type                 | ou      | 4             | 3,933.96                                | 184,372  |           | 737       |                 | 738                                     |
|                                               |                     | Subtotal                       |         |               |                                         |          | 253       | 11,738    |                 | 11.744                                  |
| <u>.                                     </u> | Airside Total       |                                |         |               |                                         |          | 12.468    | 737,596   | 22,960          | 1,596,317                               |
|                                               | 2 Landside          |                                |         |               |                                         |          |           |           |                 | ٠                                       |
|                                               | 1) Earth Works      | Demolition                     |         | 3,534         | 4.00                                    | 310      |           | 1,096     |                 | 2,089                                   |
|                                               |                     | Excavation                     | E       | 17,670        | 2.00                                    | 145      | 35        | 2,562     | 72              | 5,047                                   |
|                                               |                     | Stripping                      |         | 60,000        | 2.00                                    | 145      | •         | 8,700     |                 | 17,136                                  |
|                                               |                     | Sodding                        |         | 40,000        | 2.00                                    | 145      |           | 5,800     | 163             | 11,424                                  |
|                                               |                     | Subtotal                       |         |               |                                         |          |           | 18,158    | •               | 35,696                                  |
| <del></del> -                                 | 2) Pavement Work    | Road & Carpark                 | m2      | 58,900        | 7.93                                    | 2,623.00 | 467       | 154,495   | 2,665           | 187.330                                 |
|                                               | 3) Miscellaneous    | Marking & Traffic Sign Board   | 5.1     | 1[            | *************************************** |          |           | 24        |                 | 446                                     |
| :                                             |                     | Fence                          | E       | 12,800        | 0.80                                    | 1,462    |           | 18,714    |                 | 19,433                                  |
|                                               |                     | Landscaping                    | я<br>С  | 60,000        | 0.6                                     | ci<br>4  | 36        | 144       | 38              | 2,675                                   |
|                                               |                     | Subtotal                       |         | <del></del> . |                                         |          | 52        | 18,882    |                 | 22,554                                  |