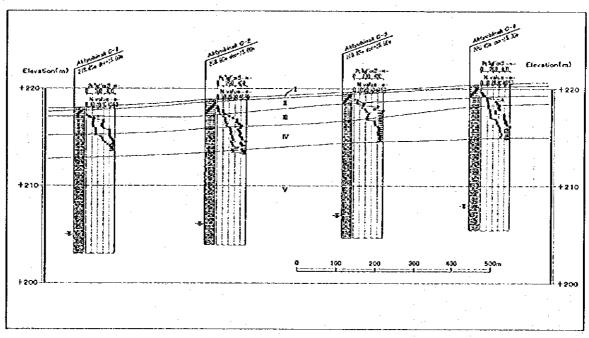

# APPENDIX TO CHAPTER 6

Appendix 6.4 Table of Break Down Cost
Akmola Airnort Project Cost Estimation (Break Do

| I Compensation                                | Work Item           | 1.4.4.4                        | _       | -             |                                         |          |           |           |                 | 1 1 1 1 1 1 1 1 1 1 1 1 1 1 1 1 1 1 1 1 |
|-----------------------------------------------|---------------------|--------------------------------|---------|---------------|-----------------------------------------|----------|-----------|-----------|-----------------|-----------------------------------------|
| I Compensation                                |                     | Item                           |         | _             | Unit Rate                               | Rate     | Am        | Amount    | Combined Amount | i /unount                               |
| I Compensation                                |                     | ·                              | Unit    | Outv          | SSD                                     | KZT      | USS 1,000 | KZT 1,000 | USS 1000        | KZT 1.000                               |
| II Civil Work                                 |                     |                                |         |               |                                         |          |           |           |                 |                                         |
| II Civil Work                                 | 1) Land acquisition |                                | ha      | 12.30         |                                         | 500,000  |           | 6,150     | 28              | 6,150                                   |
| II Civil Work                                 | 2) Noise pollution  |                                | 1.5     | 0             |                                         |          |           | 0         |                 | 0                                       |
| II Civil Work                                 | Subtotal            |                                |         |               |                                         |          | 0         | 6.150     | 128             | 6,150                                   |
|                                               | Airside             |                                |         |               |                                         |          |           |           |                 |                                         |
|                                               | 1) Earthwork        | Excavation                     | m3      | 163,103       | 4.00                                    | 310      | 652       | 595'05    |                 | 96,427                                  |
|                                               |                     | Embankment                     | m3      | 81,552        | 2.00                                    | 145      |           | 11,825    | 331             | 23,291                                  |
|                                               |                     | Demolition                     | E<br>E  | 73,509        | 2:00                                    | 145      |           | 10,659    |                 | 20,994                                  |
| ~~~                                           |                     | Stripping                      | m<br>2  | 441,569       | 2.00                                    | 145      | 883       | 64.028    |                 | 126,112                                 |
|                                               |                     | Sodding                        | m<br>2  | 200,000       | 4.00                                    | 400      |           | 80,000    | 1,938           | 136,240                                 |
| :                                             | :                   | Subtotal                       |         |               |                                         |          | 2,646     | 217,073   |                 | 403,064                                 |
|                                               | 2) Pavement Work    | Runway extension               | m2      | 50,355        | 39.56                                   | 1,854    |           | 93,352    |                 | 233,379                                 |
|                                               |                     | Extension of R/W S/d & Overrun | n<br>Cu | 42,335        | 30.11                                   | 18       | 1,275     | 765       | 1,286           | 175'06                                  |
|                                               |                     | R/W overlay on flexible pave.  | m2      | 14,700        | 17.75                                   | 832      |           | 12,229    |                 | 30,572                                  |
|                                               |                     | R/W overlay on rigid pave.     | 먑       | 110,740       | 17.75                                   | 832      | r-i       | 92,123    | 3,276           | 230,306                                 |
|                                               | -                   | T/W expansion                  | m2      | 10,950        | 39.56                                   | 1,854    |           | 20,300    |                 | 50,750                                  |
|                                               |                     | Taxiway overlay                | m2      | 39,420        | 17.75                                   | 832      | 002       | 32,793    |                 | 81,982                                  |
|                                               |                     | Taxiway Shoulder Expansion     | m2      | 32,850        | 30.11                                   | 18.06    |           | 593       |                 | 70,124                                  |
|                                               |                     | Apron overlay                  | m2      | 72,900        | 17.75                                   | 832      | 1,294     | 60,644    | 2,157           | 151,610                                 |
|                                               |                     | A/P expansion                  | m2      | 2,000         | 39.56                                   | 1,854    | 62        | 3,708     |                 | 9,269                                   |
|                                               |                     | GSE Road                       | m2      | 10,125        | 7.93                                    | 2,623    |           | 26,558    |                 | 32,202                                  |
| <del></del>                                   |                     | Perimeter Road                 | m2      | 63,180        | 7.93                                    | 2,623    | 501       | 165,721   | 2,858           | 200,943                                 |
|                                               |                     | Subtotal                       |         |               |                                         |          | 695'6     | 508,785   | 16,807          | 1,181,509                               |
|                                               | (3) Miscellaneous   | Marking                        | E 2     | 16,275        | 0.67                                    |          | 11        | 391       | 16              | 391                                     |
|                                               |                     | Cable Duct 12nos               | B       | 120           | 541.22                                  | 25,365   | 59        | 3,044     |                 | 3,045                                   |
| :                                             |                     | Cable Duct S nos               | E       | 310           | 343.40                                  |          |           | 4,989     | 177             | 4,992                                   |
|                                               |                     | 43:                            | SOU     | 20            | 2,748.98                                |          |           | 2,577     |                 | 2.578                                   |
|                                               |                     | Manhole D-type                 | ou      | 4             | 3,933.96                                | 184,372  |           | 737       |                 | 738                                     |
|                                               |                     | Subtotal                       |         |               |                                         |          | 253       | 11,738    |                 | 11.744                                  |
| <u>.                                     </u> | Airside Total       |                                |         |               |                                         |          | 12.468    | 737,596   | 22,960          | 1,596,317                               |
|                                               | 2 Landside          |                                |         |               |                                         |          |           |           |                 | ٠                                       |
|                                               | 1) Earth Works      | Demolition                     |         | 3,534         | 4.00                                    | 310      |           | 1,096     |                 | 2,089                                   |
|                                               |                     | Excavation                     | E       | 17,670        | 2.00                                    | 145      | 35        | 2,562     | 72              | 5,047                                   |
|                                               |                     | Stripping                      |         | 60,000        | 2.00                                    | 145      | •         | 8,700     |                 | 17,136                                  |
|                                               |                     | Sodding                        |         | 40,000        | 2.00                                    | 145      |           | 5,800     | 163             | 11,424                                  |
|                                               |                     | Subtotal                       |         |               |                                         |          |           | 18,158    | •               | 35,696                                  |
| <del></del> -                                 | 2) Pavement Work    | Road & Carpark                 | m2      | 58,900        | 7.93                                    | 2,623.00 | 467       | 154,495   | 2,665           | 187.330                                 |
|                                               | 3) Miscellaneous    | Marking & Traffic Sign Board   | 5.1     | 1[            | *************************************** |          |           | 24        |                 | 446                                     |
| :                                             |                     | Fence                          | E       | 12,800        | 0.80                                    | 1,462    |           | 18,714    |                 | 19,433                                  |
|                                               |                     | Landscaping                    | я<br>С  | 60,000        | 0.6                                     | ci<br>4  | 36        | 144       | 38              | 2,675                                   |
|                                               |                     | Subtotal                       |         | <del></del> . |                                         |          | 52        | 18,882    |                 | 22,554                                  |