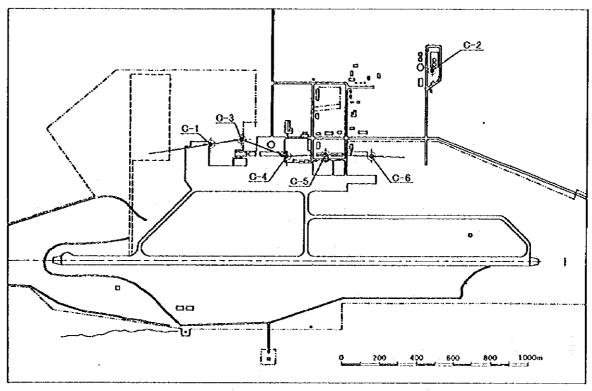

Corn penetration resistance is suggested the way of calculating the value of matter indicated the following.

- ① Cohesion of clay soil (C): qc=10.75C
- ② Although the relation of standard penetration (N value) is qc=4N generally, coefficient will changes according to grain's diameter. Clay soil is calculated qc=3N, sandy soil qc=4N, conglomerate soil qc=6N by Figure.1 and described with qc value.



 $\eta \ (=q_t/N)$  - particle size

Figure.1 Relation between  $\eta$  value (=qc/N) and particle size

(Thorburn, 1970)

③ In case of clay soil, the relation of CBR is calculated the relation of qe=3.0 ~3.3 CBR (kgf/cm2) on Japan Road Association. We estimated the surface soil material of road foundation by this.

Appendix-6.6 (3) Boring location map and geological profile (Akmola airport)



(a) Location map



(b) Geological profile

Appendix-6.6 (4) Boring location map and geological profile (Aktau airport)



(a) Location map



(b) Geological profile

Appendix-6.6 (5) Boring location map and geological profile (Aktyubinsk airport)



(a) Location map



(b) Geological profile

Appendix-6.6 (6) Boring location map and geological profile (Almaty airport)



(a) Location map



(b) Geological profile

Appendix-6.6 (7) Boring location map and geological profile (Atyrau airport)



(a) Location map



(b) Geological profile

Appendix-6.6 (8) Boring location map and geological profile ( Pavlodar airport )



(a) Location map



(b) Geological profile

#### Appendix-6.7.2 Airport Improvement Accounting System in Japan

#### (1) Mechanism of Airport Improvement Special Account (