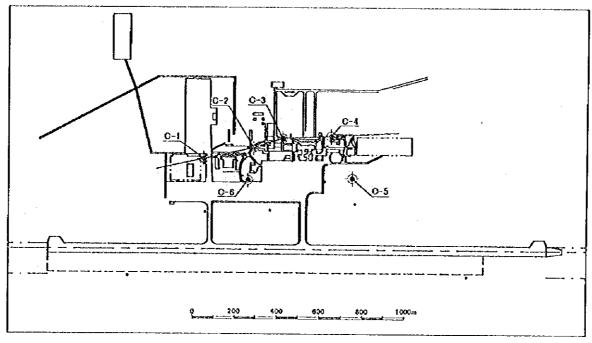

# APPENDIX TO CHAPTER 6

Appendix 6.4 Table of Break Down Cost
Akmola Airnort Project Cost Estimation (Break Do

| I Compensation                                | Work Item           | 1.4.4.4                        | _       | -             |                                         |          |           |           |                 | 1 1 1 1 1 1 1 1 1 1 1 1 1 1 1 1 1 1 1 1 |
|-----------------------------------------------|---------------------|--------------------------------|---------|---------------|-----------------------------------------|----------|-----------|-----------|-----------------|-----------------------------------------|
| I Compensation                                |                     | Item                           |         | _             | Unit Rate                               | Rate     | Am        | Amount    | Combined Amount | i /unount                               |
| I Compensation                                |                     | ·                              | Unit    | Outv          | SSD                                     | KZT      | USS 1,000 | KZT 1,000 | USS 1000        | KZT 1.000                               |
| II Civil Work                                 |                     |                                |         |               |                                         |          |           |           |                 |                                         |
| II Civil Work                                 | 1) Land acquisition |                                | ha      | 12.30         |                                         | 500,000  |           | 6,150     | 28              | 6,150                                   |
| II Civil Work                                 | 2) Noise pollution  |                                | 1.5     | 0             |                                         |          |           | 0         |                 | 0                                       |
| II Civil Work                                 | Subtotal            |                                |         |               |                                         |          | 0         | 6.150     | 128             | 6,150                                   |
|                                               | Airside             |                                |         |               |                                         |          |           |           |                 |                                         |
|                                               | 1) Earthwork        | Excavation                     | m3      | 163,103       | 4.00                                    | 310      | 652       | 595'05    |                 | 96,427                                  |
|                                               |                     | Embankment                     | m3      | 81,552        | 2.00                                    | 145      |           | 11,825    | 331             | 23,291                                  |
|                                               |                     | Demolition                     | E<br>E  | 73,509        | 2:00                                    | 145      |           | 10,659    |                 | 20,994                                  |
| ~~~                                           |                     | Stripping                      | m<br>2  | 441,569       | 2.00                                    | 145      | 883       | 64.028    |                 | 126,112                                 |
|                                               |                     | Sodding                        | m<br>2  | 200,000       | 4.00                                    | 400      |           | 80,000    | 1,938           | 136,240                                 |
| :                                             | :                   | Subtotal                       |         |               |                                         |          | 2,646     | 217,073   |                 | 403,064                                 |
|                                               | 2) Pavement Work    | Runway extension               | m2      | 50,355        | 39.56                                   | 1,854    |           | 93,352    |                 | 233,379                                 |
|                                               |                     | Extension of R/W S/d & Overrun | n<br>Cu | 42,335        | 30.11                                   | 18       | 1,275     | 765       | 1,286           | 175'06                                  |
|                                               |                     | R/W overlay on flexible pave.  | m2      | 14,700        | 17.75                                   | 832      |           | 12,229    |                 | 30,572                                  |
|                                               |                     | R/W overlay on rigid pave.     | 먑       | 110,740       | 17.75                                   | 832      | r-i       | 92,123    | 3,276           | 230,306                                 |
|                                               | -                   | T/W expansion                  | m2      | 10,950        | 39.56                                   | 1,854    |           | 20,300    |                 | 50,750                                  |
|                                               |                     | Taxiway overlay                | m2      | 39,420        | 17.75                                   | 832      | 002       | 32,793    |                 | 81,982                                  |
|                                               |                     | Taxiway Shoulder Expansion     | m2      | 32,850        | 30.11                                   | 18.06    |           | 593       |                 | 70,124                                  |
|                                               |                     | Apron overlay                  | m2      | 72,900        | 17.75                                   | 832      | 1,294     | 60,644    | 2,157           | 151,610                                 |
|                                               |                     | A/P expansion                  | m2      | 2,000         | 39.56                                   | 1,854    | 62        | 3,708     |                 | 9,269                                   |
|                                               |                     | GSE Road                       | m2      | 10,125        | 7.93                                    | 2,623    |           | 26,558    |                 | 32,202                                  |
| <del></del>                                   |                     | Perimeter Road                 | m2      | 63,180        | 7.93                                    | 2,623    | 501       | 165,721   | 2,858           | 200,943                                 |
|                                               |                     | Subtotal                       |         |               |                                         |          | 695'6     | 508,785   | 16,807          | 1,181,509                               |
|                                               | (3) Miscellaneous   | Marking                        | E 2     | 16,275        | 0.67                                    |          | 11        | 391       | 16              | 391                                     |
|                                               |                     | Cable Duct 12nos               | B       | 120           | 541.22                                  | 25,365   | 59        | 3,044     |                 | 3,045                                   |
| :                                             |                     | Cable Duct S nos               | E       | 310           | 343.40                                  |          |           | 4,989     | 177             | 4,992                                   |
|                                               |                     | 43:                            | SOU     | 20            | 2,748.98                                |          |           | 2,577     |                 | 2.578                                   |
|                                               |                     | Manhole D-type                 | ou      | 4             | 3,933.96                                | 184,372  |           | 737       |                 | 738                                     |
|                                               |                     | Subtotal                       |         |               |                                         |          | 253       | 11,738    |                 | 11.744                                  |
| <u>.                                     </u> | Airside Total       |                                |         |               |                                         |          | 12.468    | 737,596   | 22,960          | 1,596,317                               |
|                                               | 2 Landside          |                                |         |               |                                         |          |           |           |                 | ٠                                       |
|                                               | 1) Earth Works      | Demolition                     |         | 3,534         | 4.00                                    | 310      |           | 1,096     |                 | 2,089                                   |
|                                               |                     | Excavation                     | E       | 17,670        | 2.00                                    | 145      | 35        | 2,562     | 72              | 5,047                                   |
|                                               |                     | Stripping                      |         | 60,000        | 2.00                                    | 145      | •         | 8,700     |                 | 17,136                                  |
|                                               |                     | Sodding                        |         | 40,000        | 2.00                                    | 145      |           | 5,800     | 163             | 11,424                                  |
|                                               |                     | Subtotal                       |         |               |                                         |          |           | 18,158    | •               | 35,696                                  |
| <del></del> -                                 | 2) Pavement Work    | Road & Carpark                 | m2      | 58,900        | 7.93                                    | 2,623.00 | 467       | 154,495   | 2,665           | 187.330                                 |
|                                               | 3) Miscellaneous    | Marking & Traffic Sign Board   | 5.1     | 1[            | *************************************** |          |           | 24        |                 | 446                                     |
| :                                             |                     | Fence                          | E       | 12,800        | 0.80                                    | 1,462    |           | 18,714    |                 | 19,433                                  |
|                                               |                     | Landscaping                    | я<br>С  | 60,000        | 0.6                                     | ci<br>4  | 36        | 144       | 38              | 2,675                                   |
|                                               |                     | Subtotal                       |         | <del></del> . |                                         |          | 52        | 18,882    |                 | 22,554                                  |