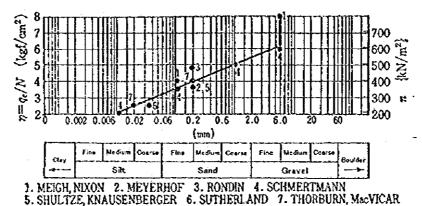

# APPENDIX TO CHAPTER 6

Appendix 6.4 Table of Break Down Cost
Akmola Airnort Project Cost Estimation (Break Do

| I Compensation                                | Work Item           | 1.4.4.4                        | _       | -             |                                         |          |           |           |                 | 1 1 1 1 1 1 1 1 1 1 1 1 1 1 1 1 1 1 1 1 |
|-----------------------------------------------|---------------------|--------------------------------|---------|---------------|-----------------------------------------|----------|-----------|-----------|-----------------|-----------------------------------------|
| I Compensation                                |                     | Item                           |         | _             | Unit Rate                               | Rate     | Am        | Amount    | Combined Amount | i /unount                               |
| I Compensation                                |                     | ·                              | Unit    | Outv          | SSD                                     | KZT      | USS 1,000 | KZT 1,000 | USS 1000        | KZT 1.000                               |
| II Civil Work                                 |                     |                                |         |               |                                         |          |           |           |                 |                                         |
| II Civil Work                                 | 1) Land acquisition |                                | ha      | 12.30         |                                         | 500,000  |           | 6,150     | 28              | 6,150                                   |
| II Civil Work                                 | 2) Noise pollution  |                                | 1.5     | 0             |                                         |          |           | 0         |                 | 0                                       |
| II Civil Work                                 | Subtotal            |                                |         |               |                                         |          | 0         | 6.150     | 128             | 6,150                                   |
|                                               | Airside             |                                |         |               |                                         |          |           |           |                 |                                         |
|                                               | 1) Earthwork        | Excavation                     | m3      | 163,103       | 4.00                                    | 310      | 652       | 595'05    |                 | 96,427                                  |
|                                               |                     | Embankment                     | m3      | 81,552        | 2.00                                    | 145      |           | 11,825    | 331             | 23,291                                  |
|                                               |                     | Demolition                     | E<br>E  | 73,509        | 2:00                                    | 145      |           | 10,659    |                 | 20,994                                  |
| ~~~                                           |                     | Stripping                      | m<br>2  | 441,569       | 2.00                                    | 145      | 883       | 64.028    |                 | 126,112                                 |
|                                               |                     | Sodding                        | m<br>2  | 200,000       | 4.00                                    | 400      |           | 80,000    | 1,938           | 136,240                                 |
| :                                             | :                   | Subtotal                       |         |               |                                         |          | 2,646     | 217,073   |                 | 403,064                                 |
|                                               | 2) Pavement Work    | Runway extension               | m2      | 50,355        | 39.56                                   | 1,854    |           | 93,352    |                 | 233,379                                 |
|                                               |                     | Extension of R/W S/d & Overrun | n<br>Cu | 42,335        | 30.11                                   | 18       | 1,275     | 765       | 1,286           | 175'06                                  |
|                                               |                     | R/W overlay on flexible pave.  | m2      | 14,700        | 17.75                                   | 832      |           | 12,229    |                 | 30,572                                  |
|                                               |                     | R/W overlay on rigid pave.     | 먑       | 110,740       | 17.75                                   | 832      | r-i       | 92,123    | 3,276           | 230,306                                 |
|                                               | -                   | T/W expansion                  | m2      | 10,950        | 39.56                                   | 1,854    |           | 20,300    |                 | 50,750                                  |
|                                               |                     | Taxiway overlay                | m2      | 39,420        | 17.75                                   | 832      | 002       | 32,793    |                 | 81,982                                  |
|                                               |                     | Taxiway Shoulder Expansion     | m2      | 32,850        | 30.11                                   | 18.06    |           | 593       |                 | 70,124                                  |
|                                               |                     | Apron overlay                  | m2      | 72,900        | 17.75                                   | 832      | 1,294     | 60,644    | 2,157           | 151,610                                 |
|                                               |                     | A/P expansion                  | m2      | 2,000         | 39.56                                   | 1,854    | 62        | 3,708     |                 | 9,269                                   |
|                                               |                     | GSE Road                       | m2      | 10,125        | 7.93                                    | 2,623    |           | 26,558    |                 | 32,202                                  |
| <del></del>                                   |                     | Perimeter Road                 | m2      | 63,180        | 7.93                                    | 2,623    | 501       | 165,721   | 2,858           | 200,943                                 |
|                                               |                     | Subtotal                       |         |               |                                         |          | 695'6     | 508,785   | 16,807          | 1,181,509                               |
|                                               | (3) Miscellaneous   | Marking                        | E 2     | 16,275        | 0.67                                    |          | 11        | 391       | 16              | 391                                     |
|                                               |                     | Cable Duct 12nos               | B       | 120           | 541.22                                  | 25,365   | 59        | 3,044     |                 | 3,045                                   |
| :                                             |                     | Cable Duct S nos               | E       | 310           | 343.40                                  |          |           | 4,989     | 177             | 4,992                                   |
|                                               |                     | 43:                            | SOU     | 20            | 2,748.98                                |          |           | 2,577     |                 | 2.578                                   |
|                                               |                     | Manhole D-type                 | ou      | 4             | 3,933.96                                | 184,372  |           | 737       |                 | 738                                     |
|                                               |                     | Subtotal                       |         |               |                                         |          | 253       | 11,738    |                 | 11.744                                  |
| <u>.                                     </u> | Airside Total       |                                |         |               |                                         |          | 12.468    | 737,596   | 22,960          | 1,596,317                               |
|                                               | 2 Landside          |                                |         |               |                                         |          |           |           |                 | ٠                                       |
|                                               | 1) Earth Works      | Demolition                     |         | 3,534         | 4.00                                    | 310      |           | 1,096     |                 | 2,089                                   |
|                                               |                     | Excavation                     | E       | 17,670        | 2.00                                    | 145      | 35        | 2,562     | 72              | 5,047                                   |
|                                               |                     | Stripping                      |         | 60,000        | 2.00                                    | 145      | •         | 8,700     |                 | 17,136                                  |
|                                               |                     | Sodding                        |         | 40,000        | 2.00                                    | 145      |           | 5,800     | 163             | 11,424                                  |
|                                               |                     | Subtotal                       |         |               |                                         |          |           | 18,158    | •               | 35,696                                  |
| <del></del> -                                 | 2) Pavement Work    | Road & Carpark                 | m2      | 58,900        | 7.93                                    | 2,623.00 | 467       | 154,495   | 2,665           | 187.330                                 |
|                                               | 3) Miscellaneous    | Marking & Traffic Sign Board   | 5.1     | 1[            | *************************************** |          |           | 24        |                 | 446                                     |
| :                                             |                     | Fence                          | E       | 12,800        | 0.80                                    | 1,462    |           | 18,714    |                 | 19,433                                  |
|                                               |                     | Landscaping                    | я<br>С  | 60,000        | 0.6                                     | ci<br>4  | 36        | 144       | 38              | 2,675                                   |
|                                               |                     | Subtotal                       |         | <del></del> . |                                         |          | 52        | 18,882    |                 | 22,554                                  |