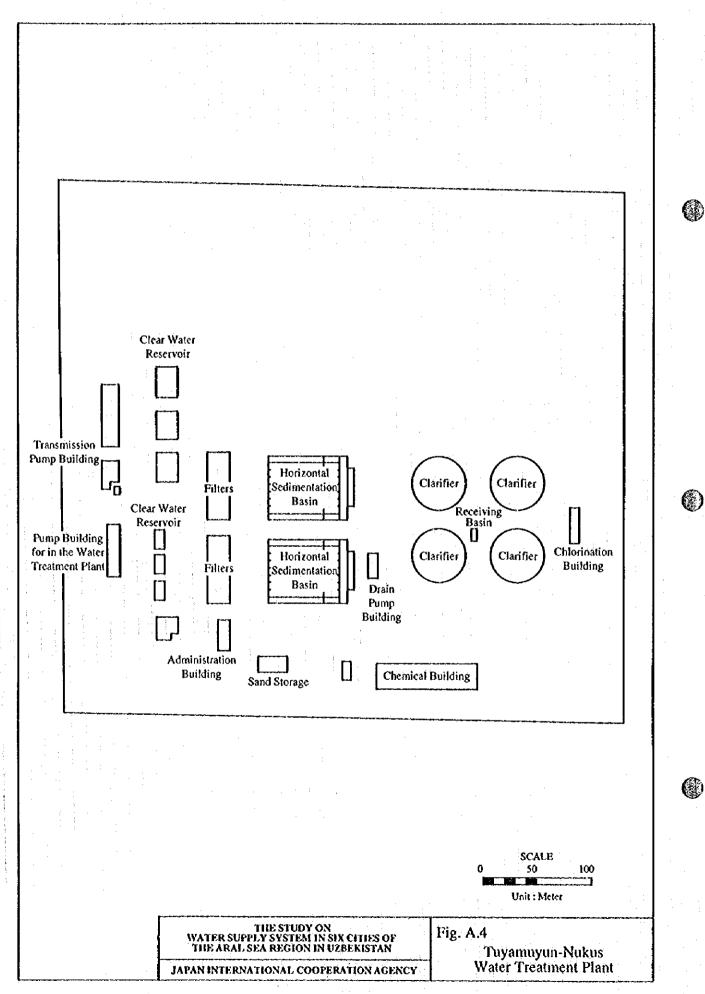

## A. EXISTING WATER SUPPLY SYSTEM

()

Fig. A.1

Tuyamuyun - Nukus Water Supply System Planned by Uzbekistan Side

Fig. A.2

Tuyamuyun - Urgench Water Supply System Planned by Uzbekistan Side

()

Fig. A.3 TUYAMUYUN AND 6 CITIES WATER SUPPLY SYSTEM

Storehouse Distribution Clear Water Pump Building Reservoir Chlorination Building Clear Water Reservoir TRUE NORTH SCALE 100 Unit: Meter THE STUDY ON WATER SUPPLY SYSTEM IN SIX CITIES OF THE ARAL SEA REGION IN UZBEKISTAN Fig. A.5 Nukus North Distribution Station JAPAN INTERNATIONAL COOPERATION AGENCY