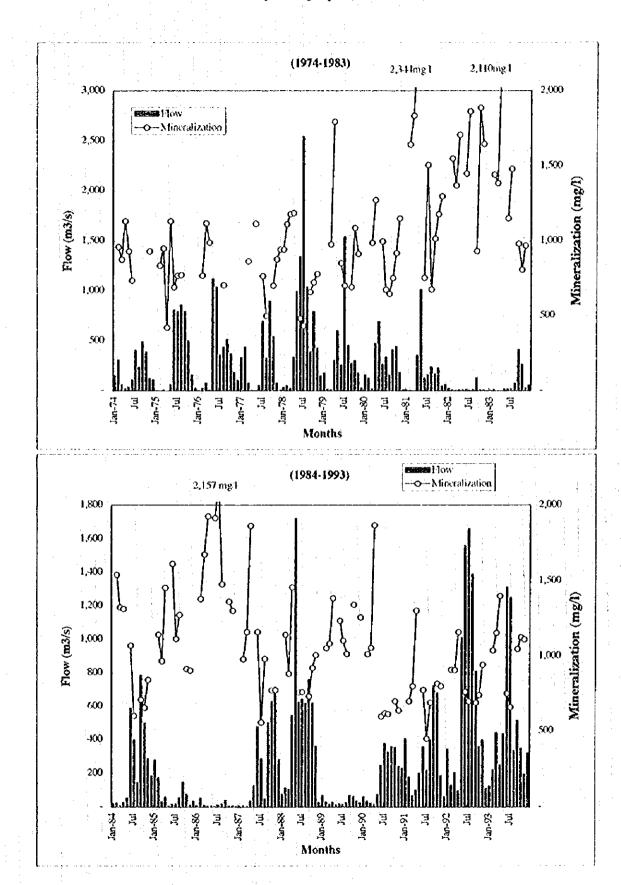

440     | 1539 | 1145 | 1381  | 986<br>986 | 1143   | 1054 | 1015   | 669              | 806   | 1038     | 1164     | 1642 | 1131     | 669   |
| Jan |      |      |           |      | 942   | •    |      |      |        |          |      |      |       |            |        |      |        |                  |       |          |          | 942  | 942      | 246   |
|     | 1974 | 1975 | 1976      | 1977 | 1978  | 1979 | 1980 | 1881 | 1982   | 1983     | 1984 | 1985 | 1986  | 1987       | - 8861 | 1989 | 1990   | 1661             | 1992  | 1993     | 1994     | Max  | Average  | Mini  |

Fig. C.3 Flow and Mineralization in Aniu Darya River Amudarya - Nukus (12 km lower from Nukus - Samambay)



Fig. C.3 Flow and Mineralization in Amu Darya River Amudarya - Kijildjar (1974 - 1993)

1)

D



Table C.7 Water Quality Data in Aniu Darya river in 1994

#### at Tuyamuyun gorge (8 km below dam)

| ,                   | कार प्रशास्त्र<br>सामि वि | RW<br>Standard | Jan | Feb                                    | Mar    | Apr  | May   | Just        | Jul   | Aug   | Sep   | Oct                                            | Nev      | Dec |
|---------------------|---------------------------|----------------|-----|----------------------------------------|--------|------|-------|-------------|-------|-------|-------|------------------------------------------------|----------|-----|
| Militrali, ation    | mal                       | 1000           | W.  |                                        | 1331   |      | 943   | 773         | Vjj   | 627   | 700   |