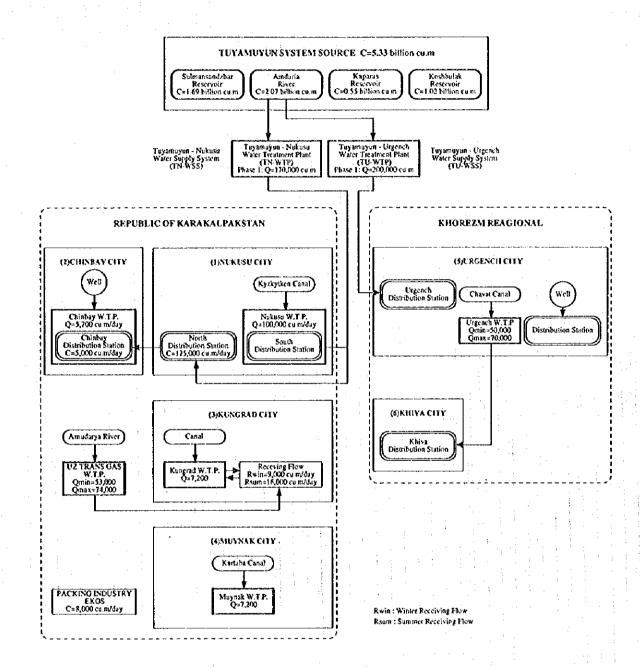

## A. EXISTING WATER SUPPLY SYSTEM

()

Fig. A.1

Tuyamuyun - Nukus Water Supply System Planned by Uzbekistan Side

Fig. A.2

Tuyamuyun - Urgench Water Supply System Planned by Uzbekistan Side

()

Fig. A.3 TUYAMUYUN AND 6 CITIES WATER SUPPLY SYSTEM