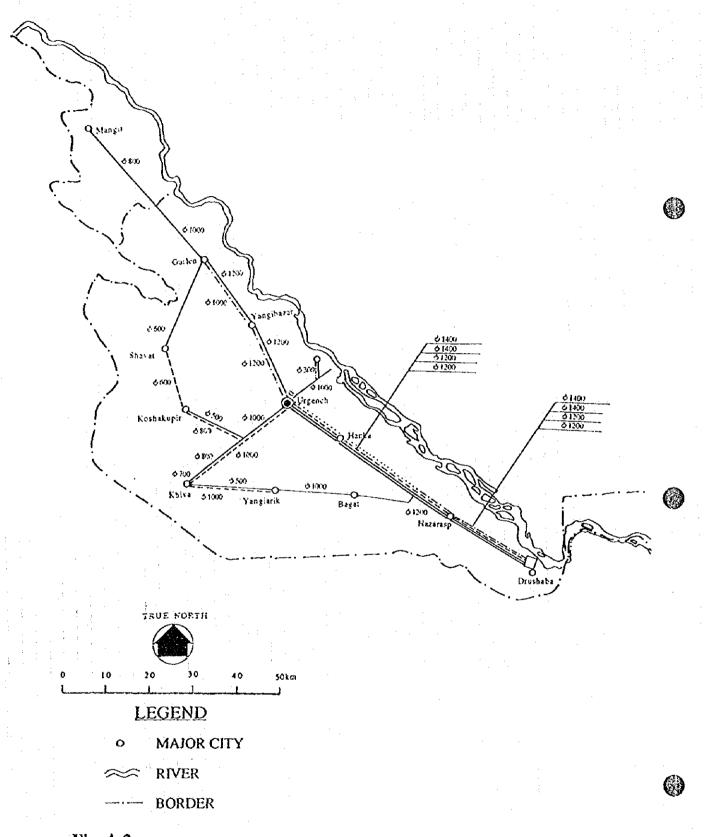

## A. EXISTING WATER SUPPLY SYSTEM

()

Fig. A.1

Tuyamuyun - Nukus Water Supply System Planned by Uzbekistan Side

Fig. A.2

Tuyamuyun - Urgench Water Supply System Planned by Uzbekistan Side

()

Fig. A.3 TUYAMUYUN AND 6 CITIES WATER SUPPLY SYSTEM