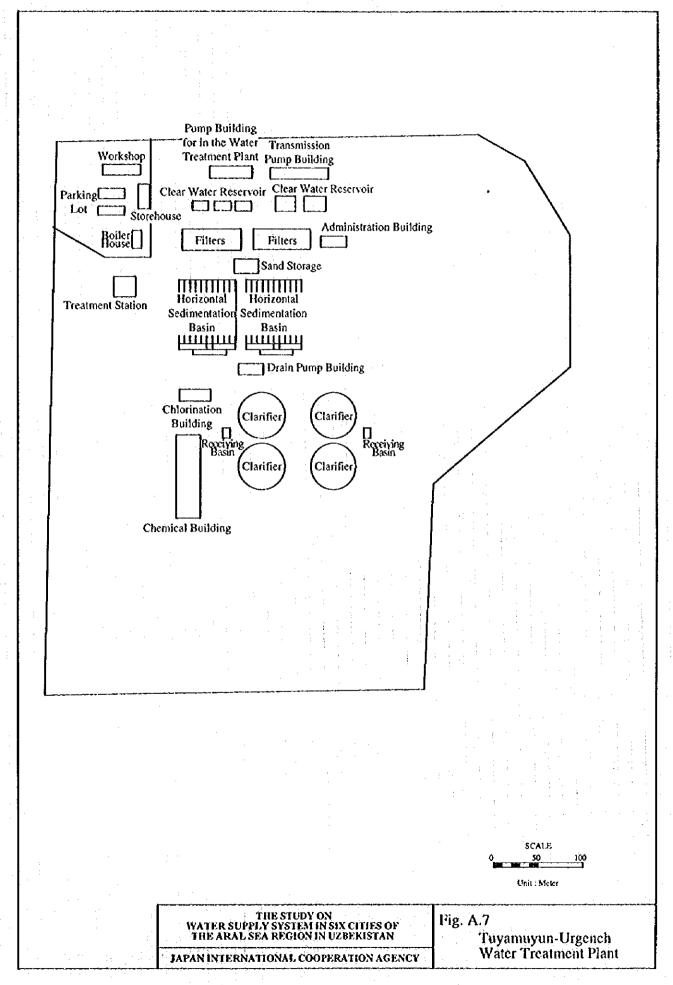

## A. EXISTING WATER SUPPLY SYSTEM

()

Fig. A.1

Tuyamuyun - Nukus Water Supply System Planned by Uzbekistan Side

Fig. A.2

Tuyamuyun - Urgench Water Supply System Planned by Uzbekistan Side

()

Fig. A.3 TUYAMUYUN AND 6 CITIES WATER SUPPLY SYSTEM