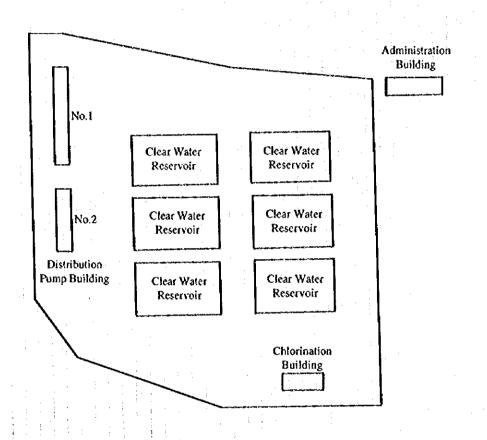

## A. EXISTING WATER SUPPLY SYSTEM

()

Fig. A.1

Tuyamuyun - Nukus Water Supply System Planned by Uzbekistan Side

Fig. A.2

Tuyamuyun - Urgench Water Supply System Planned by Uzbekistan Side

()

Fig. A.3 TUYAMUYUN AND 6 CITIES WATER SUPPLY SYSTEM