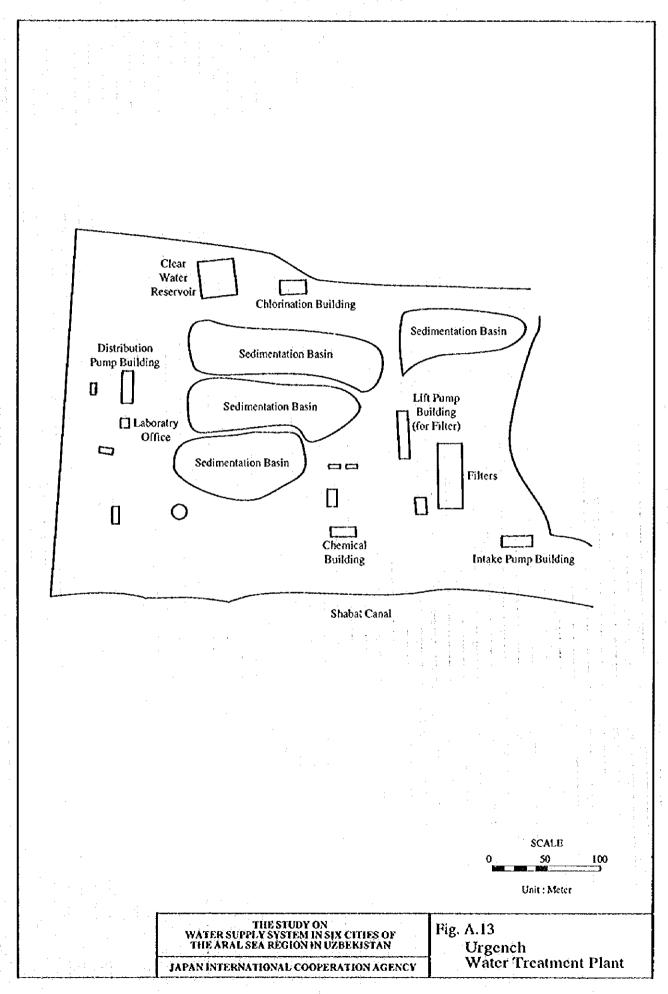

## A. EXISTING WATER SUPPLY SYSTEM

()

Fig. A.1

Tuyamuyun - Nukus Water Supply System Planned by Uzbekistan Side

Fig. A.2

Tuyamuyun - Urgench Water Supply System Planned by Uzbekistan Side

()

Fig. A.3 TUYAMUYUN AND 6 CITIES WATER SUPPLY SYSTEM