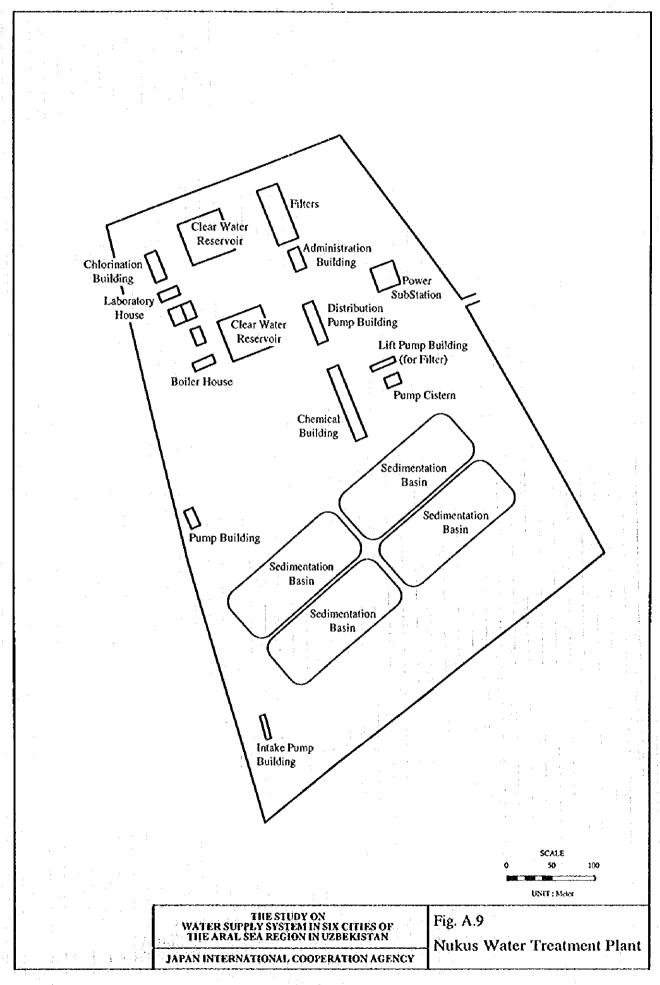

## A. EXISTING WATER SUPPLY SYSTEM

()

Fig. A.1

Tuyamuyun - Nukus Water Supply System Planned by Uzbekistan Side

Fig. A.2

Tuyamuyun - Urgench Water Supply System Planned by Uzbekistan Side

()

Fig. A.3 TUYAMUYUN AND 6 CITIES WATER SUPPLY SYSTEM