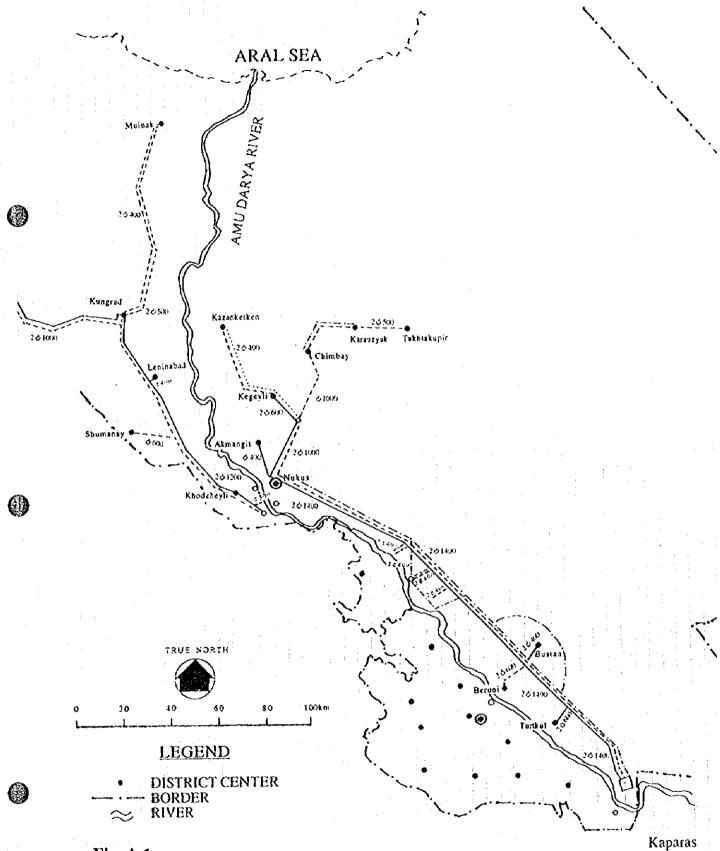

## A. EXISTING WATER SUPPLY SYSTEM

()

Fig. A.1

Tuyamuyun - Nukus Water Supply System Planned by Uzbekistan Side

Fig. A.2

Tuyamuyun - Urgench Water Supply System Planned by Uzbekistan Side

()

Fig. A.3 TUYAMUYUN AND 6 CITIES WATER SUPPLY SYSTEM