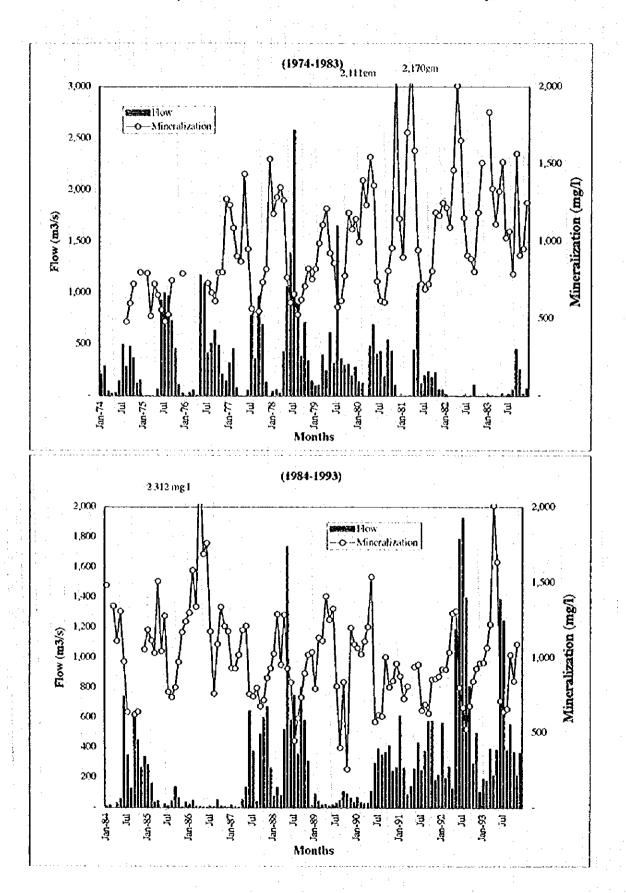

26     | - 800 |
| Feb | 656  | 834  | 89/       |      | 1109  |      |      | 1642 | 1548   | 1440     | 1539 | 1145 | 1381  | 986<br>986 | 1143   | 1054 | 1015   | 669              | 806   | 1038     | 1164     | 1642 | 1131     | 669   |
| Jan |      |      |           |      | 942   | •    |      |      |        |          |      |      |       |            |        |      |        |                  |       |          |          | 942  | 942      | 246   |
|     | 1974 | 1975 | 1976      | 1977 | 1978  | 1979 | 1980 | 1881 | 1982   | 1983     | 1984 | 1985 | 1986  | 1987       | - 8861 | 1989 | 1990   | 1661             | 1992  | 1993     | 1994     | Max  | Average  | Mini  |

Fig. C.3 Flow and Mineralization in Aniu Darya River Amudarya - Nukus (12 km lower from Nukus - Samambay)



Fig. C.3 Flow and Mineralization in Amu Darya River Amudarya - Kijildjar (1974 - 1993)

1)

D



Table C.7 Water Quality Data in Aniu Darya river in 1994

#### at Tuyamuyun gorge (8 km below dam)

| ,                   | कार प्रशास्त्र<br>सामि वि | RW<br>Standard | Jan | Feb                                    | Mar    | Apr  | May   | Just        | Jul   | Aug   | Sep   | Oct                                            | Nev      | Dec |
|---------------------|---------------------------|----------------|-----|----------------------------------------|--------|------|-------|-------------|-------|-------|-------|------------------------------------------------|----------|-----|
| Militrali, ation    | mal                       | 1000           | W.  |