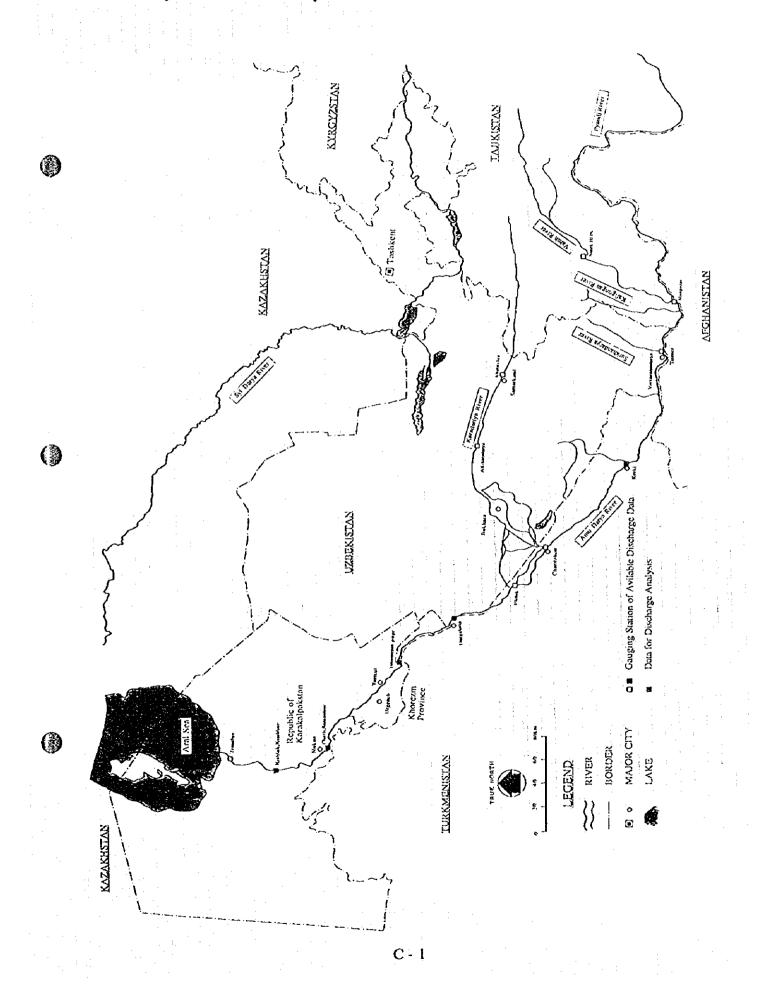

## A. EXISTING WATER SUPPLY SYSTEM

()

Fig. A.1

Tuyamuyun - Nukus Water Supply System Planned by Uzbekistan Side

Fig. A.2

Tuyamuyun - Urgench Water Supply System Planned by Uzbekistan Side

()

Fig. A.3 TUYAMUYUN AND 6 CITIES WATER SUPPLY SYSTEM