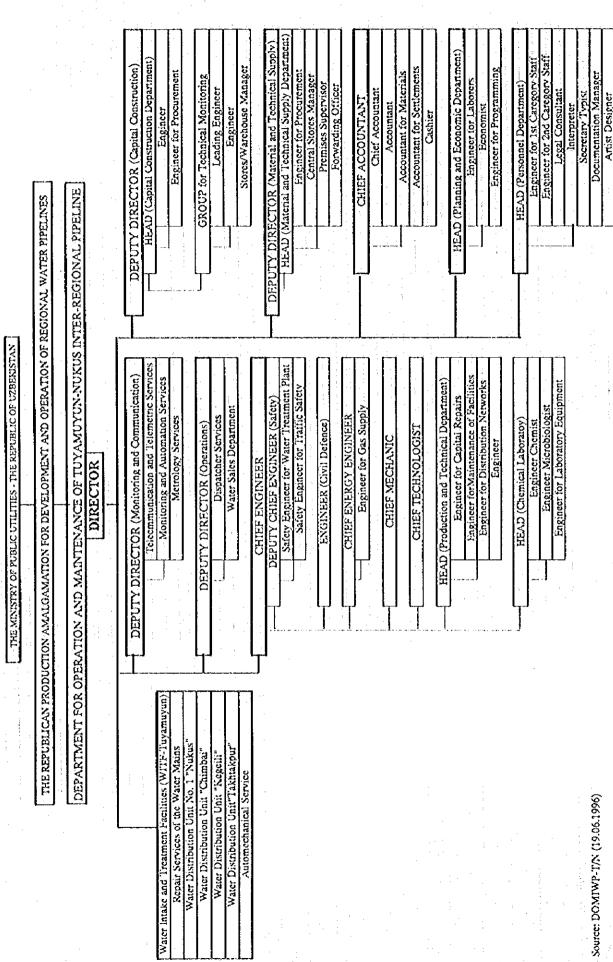

6-21 B/P

(2) The Department for Operation and Maintenance of Tuyamuyun~Nukus Interregional Water Pipeline (DOMIWP-T/N)

General conditions of this department with respect to management hierarchy, responsibilities, financing, fixing of water tariff, revenue and expenditure, organizational structure etc., are similar to that of the DOMIWP-T/U. According to the data available, its cadre provides for a total staff strength of 847 (including by category, Supervisory: 50, Specialist: 128, Service: 9 and Worker: 660) including a permanent cadre of qualified engineers and technicians (Table 6.4) and workers hired for specific jobs on contract basis. The staff strength as of June 1996 is 696 of which 554 are Workers (See Table 6.5) University graduates are employed as specialists and when there are no specialists, other suitable staff are recruited and sent to Tashkent for necessary operational level training.

Difficulties in collecting payments from some consumers and lack of funds, high energy (electricity) costs, shortage of coagulants and spare parts, transport and communication facilities are given among the problems faced by this department.

Besides VodoKanal, AgroVodoKanal and several industrial enterprises along the pipeline purchase water from this department. However, in spite of the recent decree that regulates timely collection of payments from the clients, it has been difficult to recover arrears from the AgroVodoKanal. Water supply to errant clients cannot be simply disconnected, as their ultimate consumers being poor farmers who cannot afford to pay for the water. It is not easy to dealt with also the industrial enterprises who declare themselves bankrupt and refuse to pay.

Electricity cost has gone up by 4 to 5 times within a short period. Chemicals for the treatment plant, chlorine and the spare parts and materials necessary for repairs are all that must be imported, but transactions are very difficult due to limited funds and lack of hard currency.

As DOMIWP-T/N operates over a wide territory, efficient communication and transport facilities are necessary. An extensive telecommunication system that was planned during the FSU has not yet materialized. A radio link serves between Tuyamuyun and regional stations. When this goes out of order, messages are conveyed using facilities of other organizations if any such exists near by. With a fleet of 30~40 vehicles, a part of which is unserviceable, it is difficult to reach the remote stations. Condition of the plant and machinery is also said to be poor; for example, heavy pipes can not be handled for the wont of repairs to a crane.