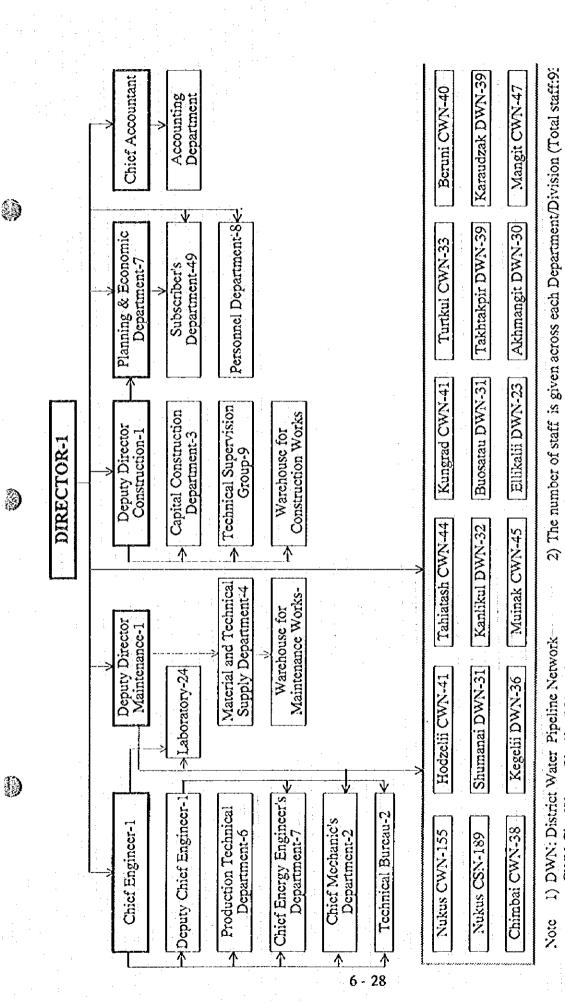

6-21 B/P

(2) The Department for Operation and Maintenance of Tuyamuyun~Nukus Interregional Water Pipeline (DOMIWP-T/N)

General conditions of this department with respect to management hierarchy, responsibilities, financing, fixing of water tariff, revenue and expenditure, organizational structure etc., are similar to that of the DOMIWP-T/U. According to the data available, its cadre provides for a total staff strength of 847 (including by category, Supervisory: 50, Specialist: 128, Service: 9 and Worker: 660) including a permanent cadre of qualified engineers and technicians (Table 6.4) and workers hired for specific jobs on contract basis. The staff strength as of June 1996 is 696 of which 554 are Workers (See Table 6.5) University graduates are employed as specialists and when there are no specialists, other suitable staff are recruited and sent to Tashkent for necessary operational level training.

Difficulties in collecting payments from some consumers and lack of funds, high energy (electricity) costs, shortage of coagulants and spare parts, transport and communication facilities are given among the problems faced by this department.

As DOMIWP-T/N operates over a wide territory, efficient communication and transport facilities are necessary. An extensive telecommunication system that was planned during the FSU has not yet materialized. A radio link serves between Tuyamuyun and regional stations. When this goes out of order, messages are conveyed using facilities of other organizations if any such exists near by. With a fleet of 30~40 vehicles, a part of which is unserviceable, it is difficult to reach the remote stations. Condition of the plant and machinery is also said to be poor; for example, heavy pipes can not be handled for the wont of repairs to a crane.