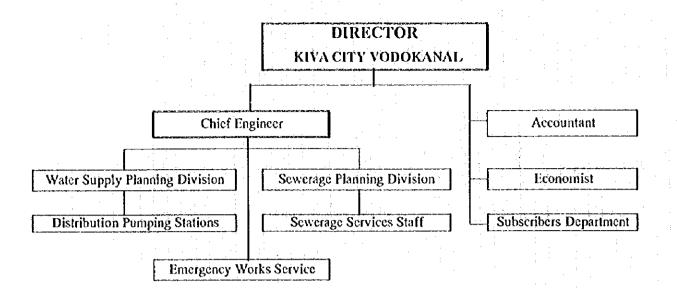

### (3) VodoKanal-ROK

The VodoKanal of the ROK in Nukus is managed under the MPUK and it is also responsible for reporting to the Central MPU through the MPUK. MPUK collects and compile information on all its operations in the ROK and reports to Tashkent. The Director, VodoKanal is obliged to submit monthly reports to the MPU of the ROU on its activities in water supply and sewerage services. The Director, DOMIWP-T/N also receives operational level information on VodoKanal.

Problems and issues of VodoKanal are resolved by the MPUK which can now handle the resources and funds more easily than before the reorganization. Lateral coordination between other agencies such as AgroVodoKanal and resolving of problems that may arise between such agencies are facilitated by a collegium of concerned ministers. Issues at ministerial level are resolved by the Council of Ministers of the ROK.