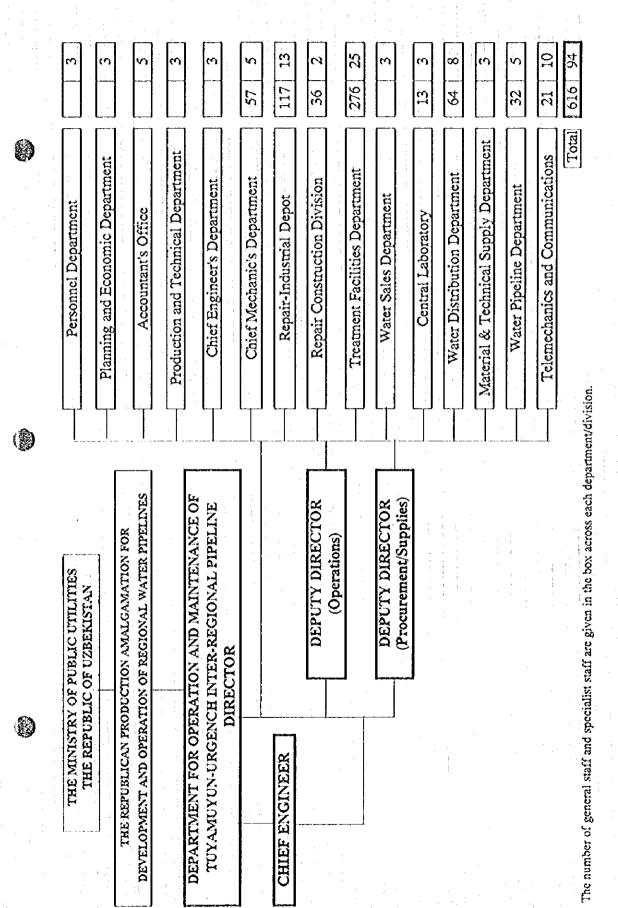

#### 6.6 Present Status of Management and Operation of Waterworks

(1) The Department for Operation and Maintenance of Tuyamuyun~Urgench Interregional Water Pipeline(DOMIWP-T/U)

This department is supervised by the MPU of the ROU through the RPADORWP. It is responsible for production and transmission of treated drinking water up to the distribution stations/reservoirs belonging to VodoKanal and AgroVodoKanal. Main revenue is from the sale of water and the losses are subsidized by the government budget. Tariff of water is fixed by the MPU of the ROU in concurrence with the MOP of the ROU. Revenue is collected through the bank in accordance with the mutual agreement on water sales concluded with the customers and based on water meter/pump records. Accounts are maintained in line with the standard practice in the ROU and these are analyzed monthly. Wages, social insurance, electricity, material supplies (chlorine, coagulants, fuel and lubricants), repair and maintenance cover the major expenditures. According to the latest data available, its cadre provides for a total staff strength of 882 (including by category, Supervisory: 63, Specialist: 62, Service: 10 and Worker: 747) including a permanent cadre of qualified engineers and technicians (Table 6.3) and workers hired for specific jobs on contract basis. The staff strength as of June 1996 is 710 of which 94 are Specialists and above (Fig. 6.6). In addition to the salary, the staff who work under unfavorable labor conditions are paid special allowances equivalent to 8~12% of the monthly salary. Among welfare incentives, workers are provided with 0.5 liters of milk free of charge per shift. Staff is given on-the-job training and selected persons are sent to Tashkent for refresher courses and advanced training.

The Director DOMIWP-T/U, feels that state of management affairs is generally satisfactory, if not for most of the prevailing problems due to lack of funds and facilities. Capital construction is delayed due to inadequacy of funds. While there are difficulties in procuring reagents, materials and spare parts which must be imported, possible efforts are made to maintain the quality of water produced. However, out of 273 samples of treated water that were tested over nine months of the year 1994, 140 samples had failed in hardness and suspended solids. Those tested between mid May to mid September only had satisfied the standards. Later, the USAID has donated water quality analyses equipment and reagent sets as well as equipment for chlorination at the treatment plant.