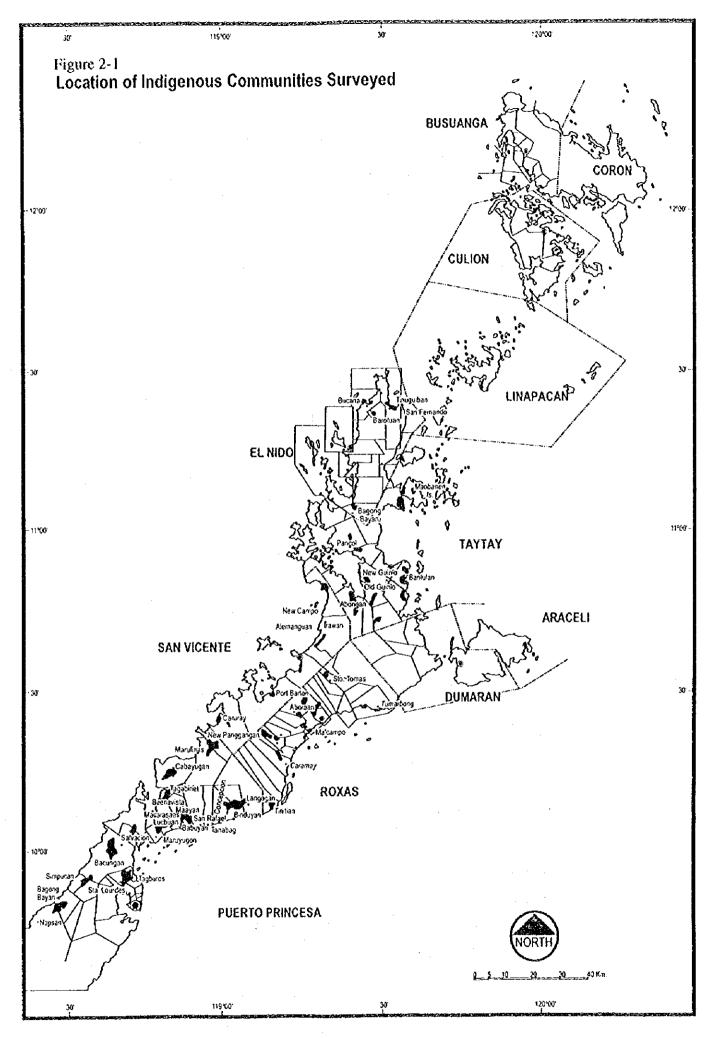

| Batak                                                                                                                         |
|                                                                                           | Tagbanua and Batak                                                                                                            |
|                                                                                           | Tagbanua and Batak                                                                                                            |
| · · ·                                                                                     | Tagbanua and Batak                                                                                                            |



#### 2) Livelihood and Income

The major source of income of indigenous groups are shown in Table 2-3. Honey, rattan, and Almaciga resin gathering, which are non-timber forest products, topped the answers, especially from the tribal point of view. On the other hand, the guess of barangay captains is that fishing is not a major source of income among the Tagbanuas but it is among the Bataks. Overall, handicraft making is not so popular yet. Farming is mainly done "kaingin style" and as the method is prohibited now, productivity is very low, and therefore, it becomes a poor source of income. Other sources of income include land rental, gold panning, shellcraft, lumber gathering, and land clearing.

Table 2-3 Major Sources of Income of Indigenous Groups

|                  | Tagt | anua | B