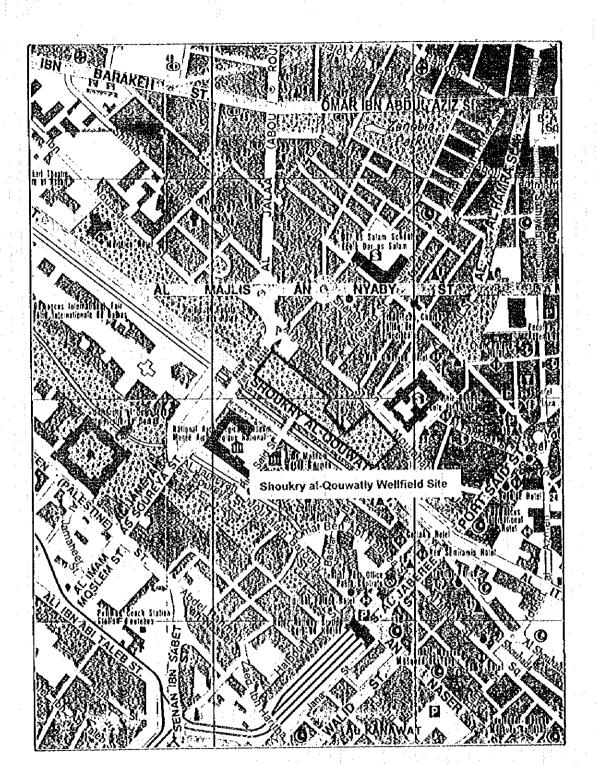

250 0 250 500 m

JAPAN INTERNATIONAL COOPERATION AGENCY (JICA)
THE STUDY ON THE DEVELOPMENT OF
WATER SUPPLY SYSTEM FOR THE DAMASCUS CITY

A COMPANY

Figure C-7.12 Location Map Shoukry at Qouwatly NIFFON KOELCO., LTD.