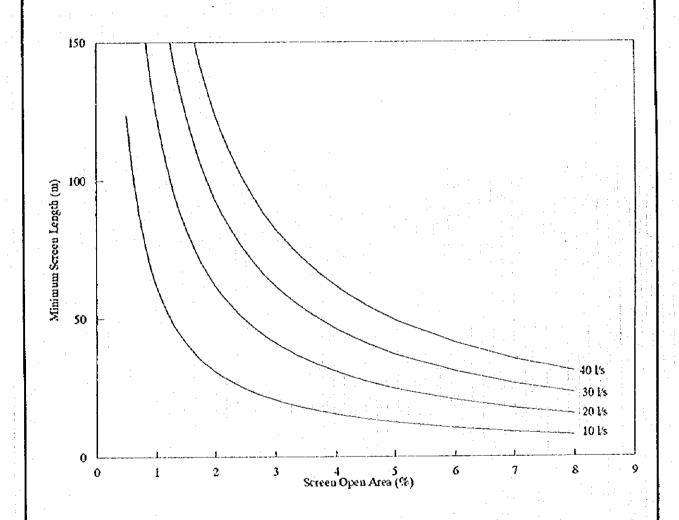

Minimum Perforated Casing Lengths for a Screen Entrance Velocity of Less than 0.03 m/s

9" Casing Material

()

25% of Screen Clogged

JAPAN INTERNATIONAL COOPERATION AGENCY (JICA)

THE STUDY ON THE DEVELOPMENT OF
WATER SUPPLY SYSTEM FOR THE DAMASCUS CITY

Figure C-8.1
Screen Design for Recommended Entrance Velocity
MPPON KOELCO, LTD.

()