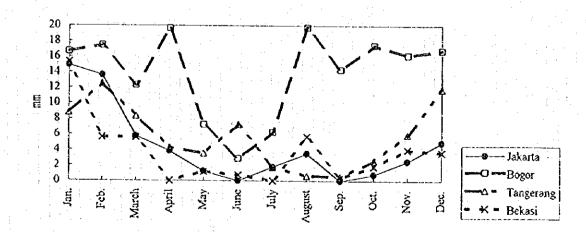

T AREA(1993)

| Brown water and Landed |      |      |       |       |     |      |      | ·      |      |      | Jnn : | mm   |
|------------------------|------|------|-------|-------|-----|------|------|--------|------|------|-------|------|
| Area                   | Jan. | Feb. | March | April | May | June | July | August | Sep. | Oct  | Nov.  | Dec. |
| Bogor                  | 16.7 | 17.5 | 12.3  | 19.6  | 7.3 | 2.9  | 6.3  | 19.8   | 14.3 | 17.5 | 16.2  | 16.8 |
| Tangerang              | 8.8  | 12.5 | 8.4   | 4.3   | 3.5 | 7.2  | 1.7  | 0.6    | 0.6  | 2.6  | 6.0   | 11.8 |
| Bekasi                 | 15.4 | 5.6  | 5.6   |       |     | F    |      |        |      | 1.8  |       |      |

Source: JAWA BARAT DALAM ANGKA 1993

Figure-111.1 RAINFALL OF JAKARTA AND ADJACENT AREA(1993)



#### 1.1.2 Topography

In topographic features, the region of the Jabotabek, the Cimanuk river basin and river basins in the western area is divided into the following three (3) areas as shown on Figure-112.1.

- 1) Jakarta coastal flat plain area
- 2) Bogor hilly slope area
- 3) Southern mountain area

#### (1) Jakarta coastal flat plain area

The detail plain of 0 m to 50 m above sea level lies along the coastal line of the city of Jakarta. This area is very flat and swampy. The width of this coastal lowlands ranges from 5 to 10 km; its elevation is less than 10 m; and the topographic gradient hardly exceeds 1.0 m/km. These plain slopes extend from the sea of Java southward to the inland mountains.

#### (2) Bogor hilly slope area

The hilly area of Bogor spreads out between the southe