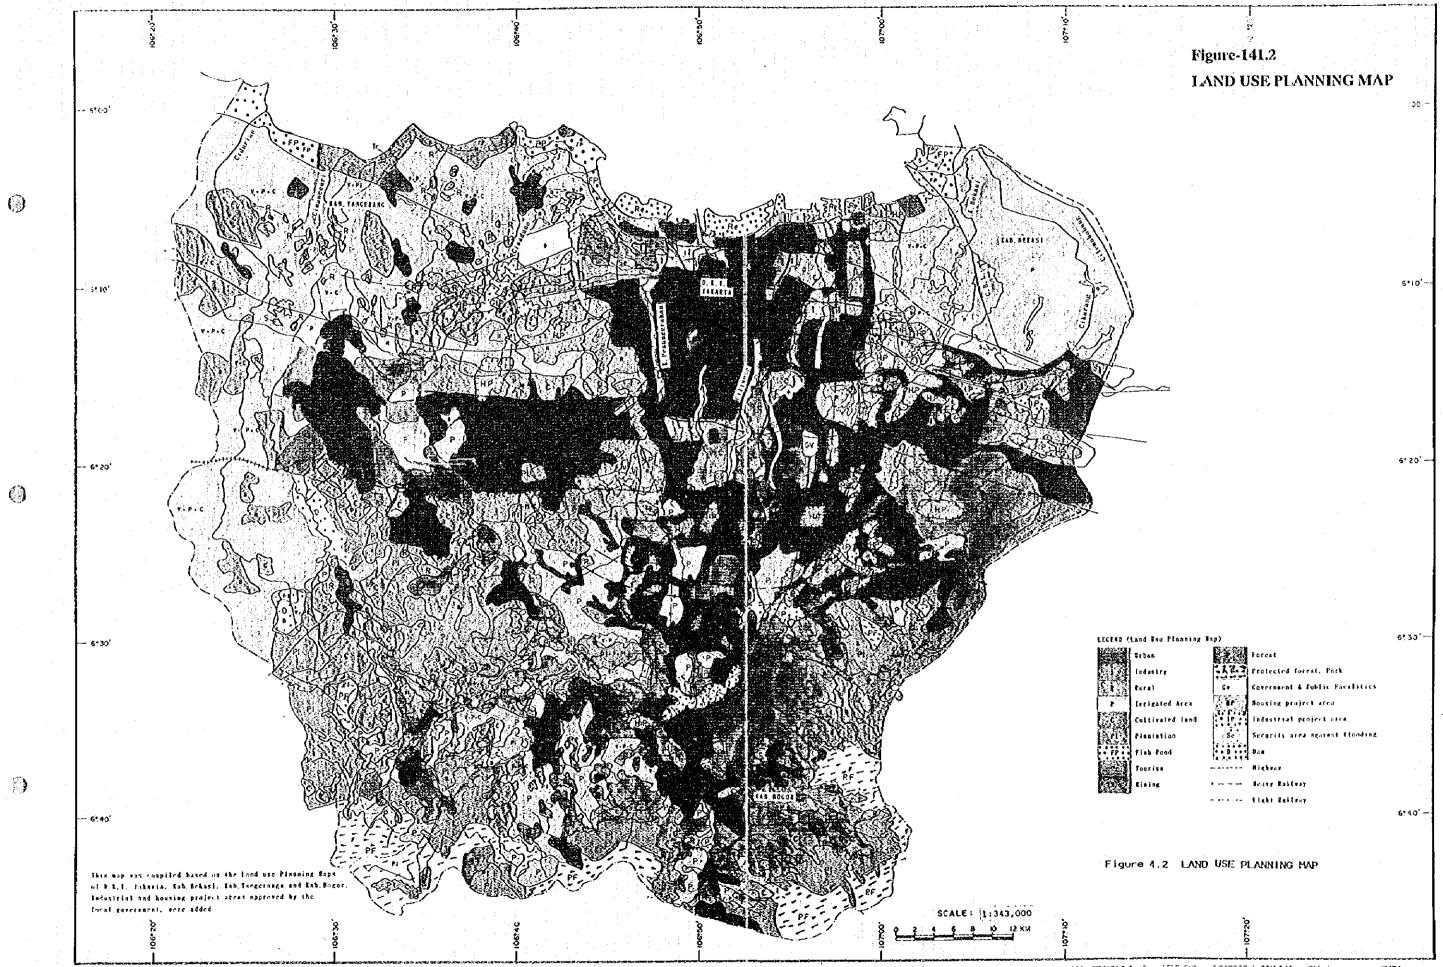

| and the second |        |             | (Unit : | ha)    |
|-----------|---------|------|----------|----------------|--------|-------------|---------|--------|
|           | Irrigal | ion  | House    | Dry Field      | Pond/  | Temporary   | Private | Estate |
|           |         | 100  | Compound | i en           | Swamps | Fallow land | Woods   |        |
| Bogor     | 52      | ,185 | 50,196   | 72,936         | 1,327  | 1,986       | 36,863  | 36,000 |
| Tangerang | 30      | ,234 | 34,616   | 29,571         | 4,608  | 1,086       | 935     | 790    |
| Bekasi    | 59      | ,921 | 31,709   | 21,737         | 7,181  | 663         | 1,357   | 4      |

Source: JAWA BARAT DALAM ANGKA 1993

Figure-141.3 LANDUSE IN THE ADJACENT AREA (1993)
Lnad Utilization in 1993 (ha)













#### 1.4.2 Road

0

Length of road is presented in Table-142.1 and Figure-142.1. Bogor has longer road than the other Botabek areas although more than half of road has not been paved. Bekasi has less road in unit area than the other Botabek areas. The road condition in Tangerang is better than the other fringe area as far as the paved road length is concerned.

Table-142.1 ROAD LENGTH BY ITS TYPE (1993)

| Area      | Asphalt<br>(km) | Gravel<br>(km) | unpaved<br>(km) | unspeci-<br>fied (km) | Total<br>(km) | Unit length (km/km2) |
|-----------|-----------------|----------------|-----------------|-----------------------|---------------|----------------------|
| Bogor     | 2,005           | 87             | 2,484           | 25                    | 4,60          | 1.36