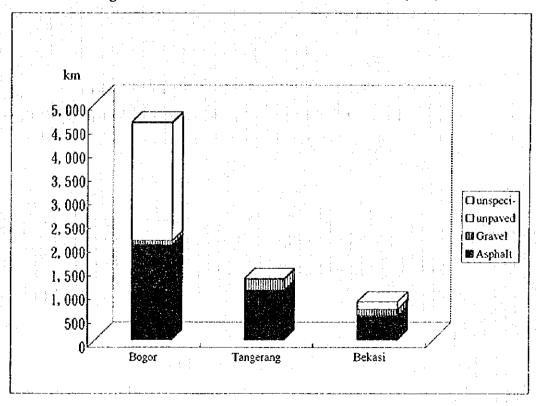

length is concerned.

Table-142.1 ROAD LENGTH BY ITS TYPE (1993)

| Area      | Asphalt<br>(km) | Gravel<br>(km) | unpaved<br>(km) | unspeci-<br>fied (km) | Total<br>(km) | Unit length (km/km2) |
|-----------|-----------------|----------------|-----------------|-----------------------|---------------|----------------------|
| Bogor     | 2,005           | 87             | 2,484           | 25                    | 4,60          | 1.36                 |
| Tangerang | 1,054           | 220            | 23              |                       | 1,297         | 7 1.24               |
| Bekasi    | 509             | 137            | 156             |                       | 802           | 0.62                 |

Source: JAWA BARAT DALAM ANGKA 1993

Figure-142.1 ROAD LENGTH BY ITS TYPE (1993)



#### 1.5 DEVELOPMENT PLANS AND POLICIES

National and regional development plans are introduced in this section. Their general policy and policy on water supply sector are also described hereunder.

#### 1.5.1 National Development Plan

#### (1) General Policy

National Development is implemented in stages of 25 year long term plan (Pembangunan Jangka Panjang, PJP) and 5 year medium term plan (Repelita). The 'Second 25 Year Long Term Development Plan' (PJP II) started from 1994 and its target year is 2019. The current '5 Year Development Plan' (Repelita VI) is defined as the first 5 year of PJP II which starts from 1994 and target year is 1999. The main point of this long term plan is economic sector development as the important activator of overall development. Conforming to the policy