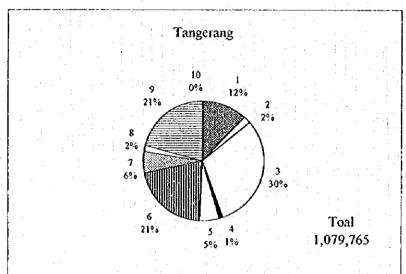

,570    | 58,773    | 38,046  |
| Trade, hotel and restaurant     | 302,346   | 223,130   | 204,638 |
| Transport                       | 85,843    | 63,616    | 75,726  |
| Financial intermedias(Bank etc) | 24,718    | 17,427    | 9,542   |
| Services                        | 311,066   | 224,393   | 178,018 |
| Others                          | 2,835     | 1,427     | 3,976   |
| Total                           | 1,435,705 | 1,079,765 | 831,602 |

Source: JAWA BARAT DALAM ANGKA 1993

Figure-132.1 WORKING POPULATION BY MAIN ECONOMIC SECTOR (1993)



- 1. Agriculture
- 2. Mining and quarrying
- 3. Industry
- 4. Electricity, gas and water supply

**(**:

- 5. Construction
- 6. Trade, hotel and restaurant
- 7. Transport
- 8. Bank and other financial intermediaries
- 9. Services
- 10. Others





#### 1.4 LAND USE AND ROAD

#### 1.4.1 Land Use

(

Present land use map in JABOTABEK area is shown on Figure-141.1. Land use planning map for the same area is shown on Figure-141.2. These land use maps are prepared under "The Study on Comprehensive River Water Management Plan in JABOTABEK, JICA, 1995."

#### (1) D.K.I. Jakarta

The area of D.K.I. Jakarta has approximately 662 km<sup>2</sup> which functions as the political and commercial center of Indonesia. Among industrial districts in D.K.I. Jakarta is Tanjung Priok Port area where the ship building industry is prosperous.

#### (2) Bogor

There are two irrigation systems in Bogor. They are located in Empang and Katulampa; Their total servicing area measures approximately 9,700 ha. An alluvial fan is formed by Cisdane, Ciliwung and