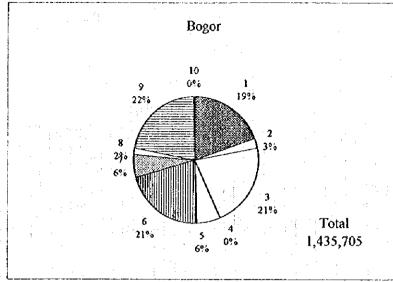

Mining and quarrying            | 37,074    | 19,867    | 17,372  |
| Industry                        | 305,183   | 331,210   | 149,402 |
| Electricity, gas, water supply  | 3,018     | 9,952     | 6,392   |
| Construction                    | 85,570    | 58,773    | 38,046  |
| Trade, hotel and restaurant     | 302,346   | 223,130   | 204,638 |
| Transport                       | 85,843    | 63,616    | 75,726  |
| Financial intermedias(Bank etc) | 24,718    | 17,427    | 9,542   |
| Services                        | 311,066   | 224,393   | 178,018 |
| Others                          | 2,835     | 1,427     | 3,976   |
| Total                           | 1,435,705 | 1,079,765 | 831,602 |

Source: JAWA BARAT DALAM ANGKA 1993

Figure-132.1 WORKING POPULATION BY MAIN ECONOMIC SECTOR (1993)



- 1. Agriculture
- 2. Mining and quarrying
- 3. Industry
- 4. Electricity, gas and water supply

**(**:

- 5. Construction
- 6. Trade, hotel and restaurant
- 7. Transport
- 8. Bank and other financial intermediaries
- 9. Services
- 10. Others





#### 1.4 LAND USE AND ROAD

#### 1.4.1 Land Use

(

Present land use map in JABOTABEK area is shown on Figure-141.1. Land use planning map for the same area is shown on Figure-141.2. These land use maps are prepared under "The Study on Comprehensive River Water Management Plan in JABOTABEK, JICA, 1995."

#### (1) D.K.I. Jakarta

The area of D.K.I. Jakarta has approximately 662 km<sup>2</sup> which functions as the political and commercial center of Indonesia. Among industrial districts in D.K.I. Jakarta is Tanjung Priok Port area where the ship