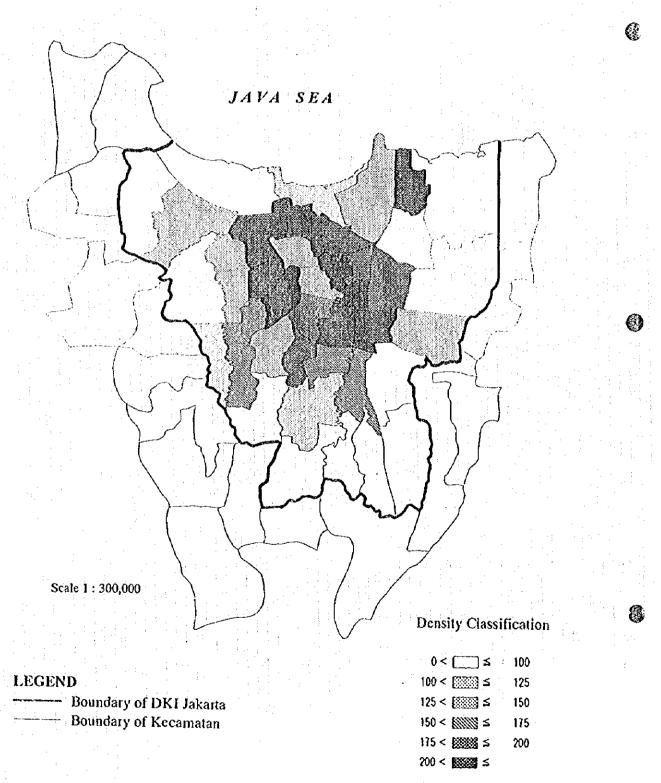

TATISTIC JAKARTA; Statistical Yearbook of Indonesia 1994

Note: Excluding persons with no pennanent residence

Table-131.3 POPULATION AND HOUSEHOLD IN BOTABEK AREA(1993)

| Area      | Area (km²) | Household | Population | Population Density | Average H.H.size |
|-----------|------------|-----------|------------|--------------------|------------------|
|           | a          | ծ         |            | c/a (/km²)         | c/d              |
| Bogor     | 3,382      | 850,626   | 3,935,455  | 1,164              | 4.63             |
| Tangerang | 1,044      | 507,517   | 2,394,142  | 2,292              | 4.72             |
| Bekasi    | 1,284      | 481,332   | 2,177,838  | 1,696              | 4.52             |

Figure-131.1 POPULATION DENSITY IN THE STUDY AREA BY KECAMATAN (YEAR 1990)



## 1.3.2 Working Population

Working population by main sector in the adjacent area in 1993 is summarized in Table-132.1 and Figure-132.1. The portion of agriculture was only 19% in Bogor and this was the largest portion of agriculture among the three Kabupatens. The portions of trade, hotel, restaurant, transportation and other services are large in Botabek area.

Table-132.1 WORKING POPULATION BY MAIN ECONOMIC SECTOR (1993)

|                                 | Bogor     | Tangerang | Bekasi  |
|---------------------------------|-----------|-----------|---------|
| Agriculture                     | 278,052   | 129,970   | 148,490 |
| Mining and quarrying            | 37,074    | 19,867    | 17,372  |
| Industry                        | 305,183   | 331,210   | 149,402 |
| Electricity, ga