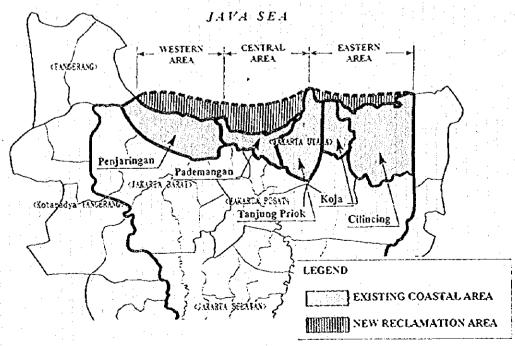

,549           | 4,644                                                                                                          | 7,216           | 16,409    |
| Population          | capita    | 617,010         | 939,650                                                                                                        | 643,540         | 2,200,200 |
| Population          | capita/ha | 136             | 202                                                                                                            | 85              | 194       |
| Density             |           |                 | Angle Communication of the second |                 |           |

Source: Buku Rencana, Pengembangan Kawasan Pantai Utara Jakarta, DKI Jakarta

Figure-161.1 GENERAL VIEW OF WATER FRONT CITY



#### 1.7 THE SOCIAL WEAK

# 1.7.1 Definition of the Social Weak (Depressed Kelurahan)

One of important part of the Study is to considerate the social weak. Of the 418 total kelurahan (village) in the Study Area, there are 22 kelurahan defined as Kelurahan Kumuh (depressed village) area based on the National criteria, according to the 1994 report of the Biro Pusat Statistik (BPS, Central Statistic Office). The list and location of these Kelurahan are shown in Annex-17.

On the other hand, DKI Jakarta also defines depressed Rukun Warga (RW, communities) based on the City's criteria in the year of 1993. The DKI Jakarta has its own criteria because the living cost in the city area especially in DKI Jakarta is higher than in the rural area. In this case, Badan Perencanaan Pembangunan Daerah