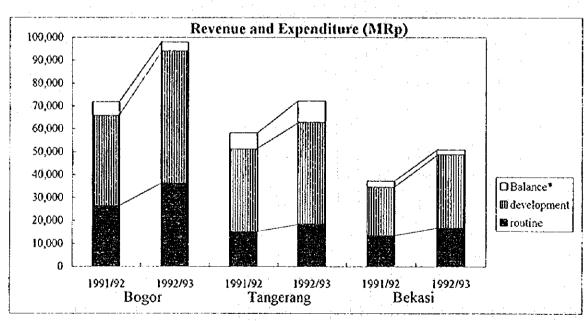

REGIONAL GOVERNMENT
IN BOTABEK AREA

|           |         | 100        | Unit        | : MRp    |
|-----------|---------|------------|-------------|----------|
| Area      | Year    | Type of Ex | penditure   | Balance* |
|           | 1       | routine    | development | F (1)    |
| Bogor     | 1991/92 | 26,301     | 39,479      | 6,053    |
|           | 1992/93 | 36,308     | 57,725      | 3,994    |
| Tangerang | 1991/92 | 15,189     | 35,928      | 7,147    |
|           | 1992-93 | 18,438     | 44,379      | 9,362    |
| Bekasi    | 1991/92 | 13,399     | 21,074      | 2,857    |
|           | 1992-93 | 16,693     | 32,022      | 2,212    |

Note: Balance = Revenue - Expenditure

Source: JAWA BARAT DALAM ANGKA 1993

Figure-125.1 EXPENDITURE OF REGIONAL GOVERNMENT IN BOTABEK AREA



Note: Balance • = Revenue - Expenditure

#### 1.3 POPULATION

#### 1.3.1 Population

()

S

()

As shown in Table-131.1 as of 1990, Indonesia has a population of 179,379 thousand persons, of which the city of Jakarta represent 8,259 thousand. The annual growth rate of population in the city of Jakarta is 2.42 %, which is higher than that of Indonesia. It is also observed that the average annual growth rates are declining from 1971 through 1990 both in the city of Jakarta and Indonesia. Table-131.2 shows the number of households in each area. It is noted that the average household size in 1990 is already less than 5 persons/household both in the city of Jakarta and Indonesia. Population and household in Botabek area in 1993 is also summarized in Table-131.3. Population density in the Stud