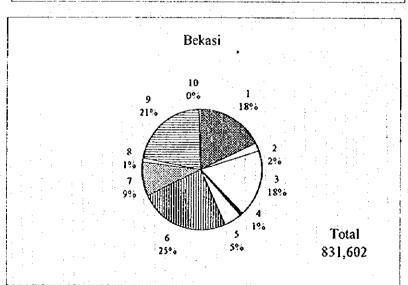

70    | 58,773    | 38,046  |
| Trade, hotel and restaurant     | 302,346   | 223,130   | 204,638 |
| Transport                       | 85,843    | 63,616    | 75,726  |
| Financial intermedias(Bank etc) | 24,718    | 17,427    | 9,542   |
| Services                        | 311,066   | 224,393   | 178,018 |
| Others                          | 2,835     | 1,427     | 3,976   |
| Total                           | 1,435,705 | 1,079,765 | 831,602 |

Source: JAWA BARAT DALAM ANGKA 1993

Figure-132.1 WORKING POPULATION BY MAIN ECONOMIC SECTOR (1993)



- 1. Agriculture
- 2. Mining and quarrying
- 3. Industry
- 4. Electricity, gas and water supply

**(**:

- 5. Construction
- 6. Trade, hotel and restaurant
- 7. Transport
- 8. Bank and other financial intermediaries
- 9. Services
- 10. Others





#### 1.4 LAND USE AND ROAD

#### 1.4.1 Land Use

(

Present land use map in JABOTABEK area is shown on Figure-141.1. Land use planning map for the same area is shown on Figure-141.2. These land use maps are prepared under "The Study on Comprehensive River Water Management Plan in JABOTABEK, JICA, 1995."

#### (1) D.K.I. Jakarta

The area of D.K.I. Jakarta has approximately 662 km<sup>2</sup> which functions as the political and commercial center of Indonesia. Among industrial districts in D.K.I. Jakarta is Tanjung Priok Port area where the ship building industry is prosperous.

#### (2) Bogor

There are two irrigation systems in Bogor. They are located in Empang and Katulampa; Their total servicing area measures approximately 9,700 ha. An alluvial fan is formed by Cisdane, Ciliwung and B