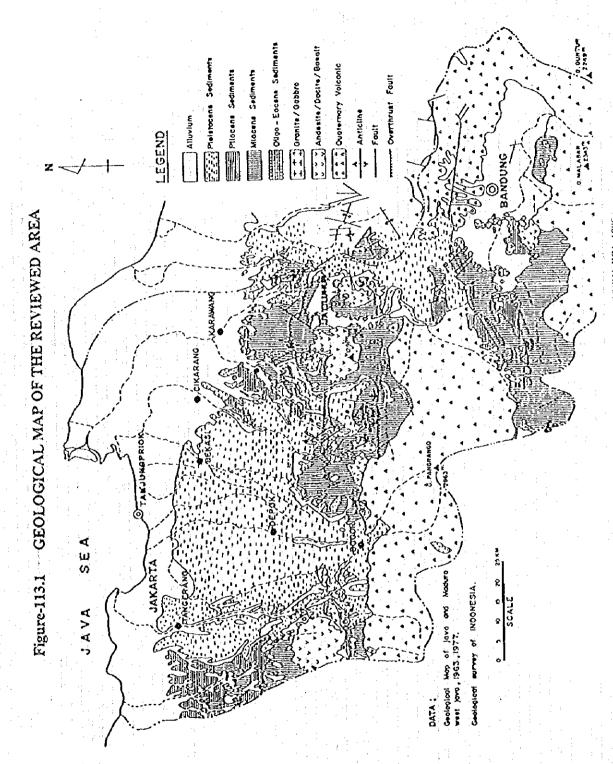

ons are also found at greater depth than 240 m. Nevertheless this deeper zones are not regarded as appropriate water sources due to the highly mineralized water ingredients. Figure-115.1 shows the depth of the three water bearing zones. They range from 20 to 140 m, 140 to 240 m and 240 m below ground surface respectively.

Groundwater in the deep aquifer is confined in three principal systems ranging from 20 m to the maximum depth of 394 m. These zones are formed by a series of discontinuously interfingering permeable strata separated by layer of low permeable materials.

## 1.1.6 Natural Disaster

Natural disaster happened in 1993 in the adjacent area is shown in Table-116.1 and Figure-116.1. The Table and Figure indicates that Bogor had less fire but much landslide than the other area.



SOURCE: JAKARTA WATER SUPPLY DEVELOPMENT PROJECT, MASTER PLAN AND PEASIBILITY STUDY, JICA, 1985

Figure-114.1 RIVER SYSTEM



化海洋流流 化二十二烷 化二甲二烷 计记录器 化氯甲烷 电电影电影 医电影电影



SOURCE : JANARTA WATER SUPPLY DEVELOPMENT PROJECT, MASTER PLAN AND FEASIBILITY STUDY, JICA, 1965

Table-116.1 NATURAL DISASTER HAPPENED (1993)

| Area      | Flood | Fire storn | ny wind 1 | andslide | Others | Total |
|-----------|-------|------------|-----------|----------|--------|-------|
| Bogor     | 3     | 2          | 1         | - 19     | 0      | 25    |
| Tangerang | . 4   | 10         | 4         | •        | 2      | 20    |
| Bekasi    | 4     | 11         | 3         | •        | 0      | 18    |

Source: JAWA BARAT DALAM ANGKA 1993

Figure-116.1 NATURAL DISASTER HAPPENED (1993)



#### 1.2 SOCIOECONOMIC