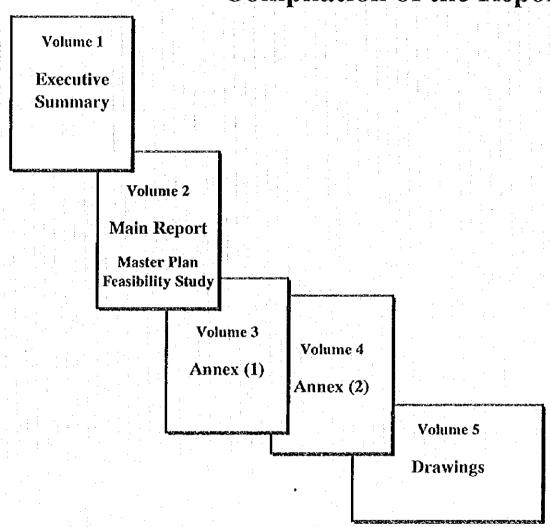

The Final Report consists of five volumes consolidating the two progress reports, interim report, and the draft final report; Volume I - Executive Summary Report succinctly describes the study and recommendations; Volume II - Main Report which covers not only physical development plans; the master plan and feasibility study of the priority project, but also institutional and financial strengthening plan for the water supply enterprise; Volume III/IV - Annex which includes detailed analysis and relevant information; and Volume V - Drawings covering drawings of preliminary design.

### TABLE OF CONTENTS

GENERAL LOCATION MAP OF STUDY AREA

**ABBREVIATION** 

COMPILATION OF THE REPORT