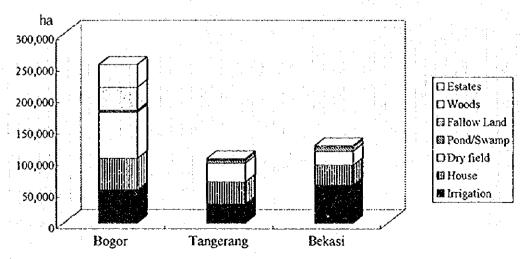

|          | and the second |        |             | (Unit : | ha)    |
|-----------|---------|------|----------|----------------|--------|-------------|---------|--------|
|           | Irrigal | ion  | House    | Dry Field      | Pond/  | Temporary   | Private | Estate |
|           |         | 100  | Compound | i en           | Swamps | Fallow land | Woods   |        |
| Bogor     | 52      | ,185 | 50,196   | 72,936         | 1,327  | 1,986       | 36,863  | 36,000 |
| Tangerang | 30      | ,234 | 34,616   | 29,571         | 4,608  | 1,086       | 935     | 790    |
| Bekasi    | 59      | ,921 | 31,709   | 21,737         | 7,181  | 663         | 1,357   | 4      |

Source: JAWA BARAT DALAM ANGKA 1993

Figure-141.3 LANDUSE IN THE ADJACENT AREA (1993)
Lnad Utilization in 1993 (ha)













#### 1.4.2 Road

0

Length of road is presented in Table-142.1 and Figure-142.1. Bogor has longer road than the other Botabek areas although more than half of road has not been paved. Bekasi has less road in unit area than the other Botabek areas. The road condition in Tangerang is better than the other fringe area as far as the paved road length is concerned.

Table-142.1 ROAD LENGTH BY ITS TYPE (1993)

| Area      | Asphalt<br>(km) | Gravel<br>(km) | unpaved<br>(km) | unspeci-<br>fied (km) | Total<br>(km) | Unit length (km/km2) |
|-----------|-----------------|----------------|-----------------|-----------------------|---------------|----------------------|
| Bogor     | 2,005           | 87             | 2,484           | 25                    | 4,60          | 1.36