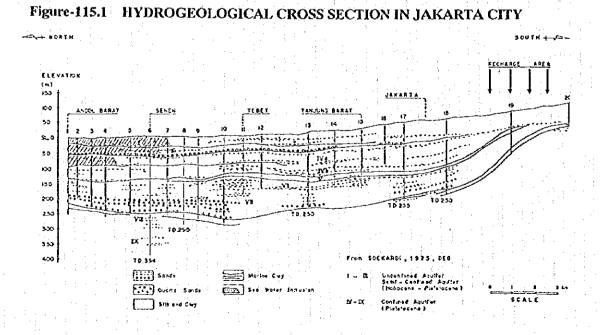

nts. Figure-115.1 shows the depth of the three water bearing zones. They range from 20 to 140 m, 140 to 240 m and 240 m below ground surface respectively.

Groundwater in the deep aquifer is confined in three principal systems ranging from 20 m to the maximum depth of 394 m. These zones are formed by a series of discontinuously interfingering permeable strata separated by layer of low permeable materials.

## 1.1.6 Natural Disaster

Natural disaster happened in 1993 in the adjacent area is shown in Table-116.1 and Figure-116.1. The Table and Figure indicates that Bogor had less fire but much landslide than the other area.



SOURCE: JAKARTA WATER SUPPLY DEVELOPMENT PROJECT, MASTER PLAN AND PEASIBILITY STUDY, JICA, 1985

Figure-114.1 RIVER SYSTEM



化海洋流流 化二十二烷 化二甲二烷 计记录器 化氯甲烷 电电影电影 医电影电影



SOURCE : JANARTA WATER SUPPLY DEVELOPMENT PROJECT, MASTER PLAN AND FEASIBILITY STUDY, JICA, 1965

Table-116.1 NATURAL DISASTER HAPPENED (1993)

| Area      | Flood | Fire storn | ny wind 1 | andslide | Others | Total |
|-----------|-------|------------|-----------|----------|--------|-------|
| Bogor     | 3     | 2          | 1         | - 19     | 0      | 25    |
| Tangerang | . 4   | 10         | 4         | •        | 2      | 20    |
| Bekasi    | 4     | 11         | 3         | •        | 0      | 18    |

Source: JAWA BARAT DALAM ANGKA 1993

Figure-116.1 NATURAL DISASTER HAPPENED (1993)



#### 1.2 SOCIOECONOMIC CONDITION

#### 1.2.1 Gross Domestic Product

Indonesia's economy which was dominated by agriculture at the beginning of 1970s, has been converted into an industrialized