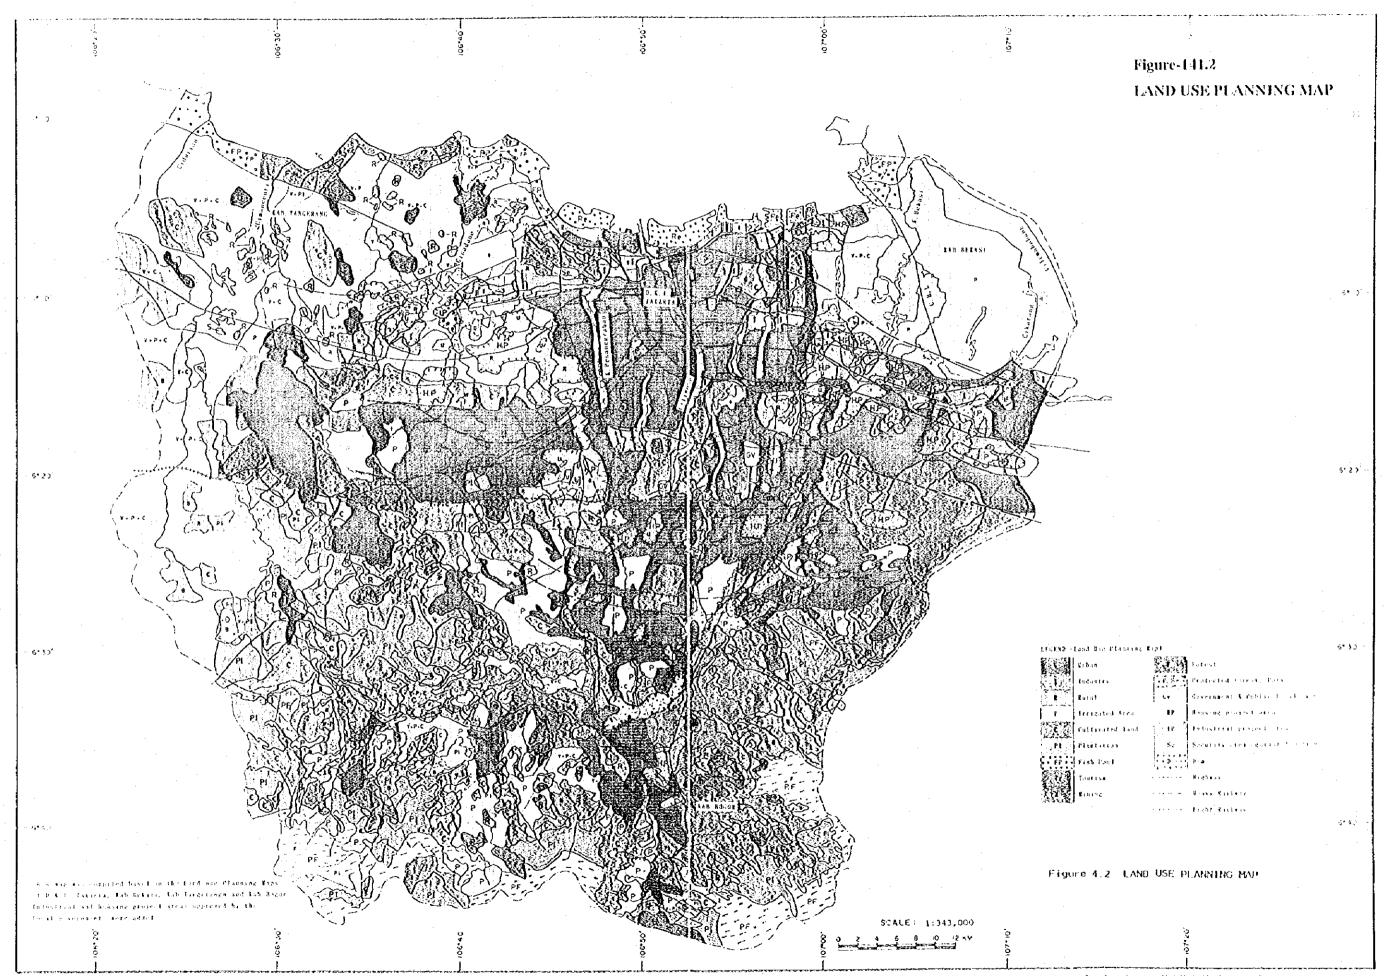

| and the second |        |             | (Unit : | ha)    |
|-----------|---------|------|----------|----------------|--------|-------------|---------|--------|
|           | Irrigal | ion  | House    | Dry Field      | Pond/  | Temporary   | Private | Estate |
|           |         | 100  | Compound | i en           | Swamps | Fallow land | Woods   |        |
| Bogor     | 52      | ,185 | 50,196   | 72,936         | 1,327  | 1,986       | 36,863  | 36,000 |
| Tangerang | 30      | ,234 | 34,616   | 29,571         | 4,608  | 1,086       | 935     | 790    |
| Bekasi    | 59      | ,921 | 31,709   | 21,737         | 7,181  | 663         | 1,357   | 4      |

Source: JAWA BARAT DALAM ANGKA 1993

Figure-141.3 LANDUSE IN THE ADJACENT AREA (1993)
Lnad Utilization in 1993 (ha)













#### 1.4.2 Road

0

Length of road is presented in Table-142.1 and Figure-142.1. Bogor has longer road than the other Botabek areas although more than half of road has not been paved. Bekasi has less road in unit area than the other Botabek areas. The road condition in Tangerang is better than the other fringe area as far as the paved road length is concerned.

Table-142.1 ROAD LENGTH BY ITS TYPE (1993)

| Area      | Asphalt<br>(km) | Gravel<br>(km) | unpaved<br>(km) | unspeci-<br>fied (km) | Total<br>(km) | Unit length (km/km2) |
|-----------|-----------------|----------------|-----------------|-----------------------|---------------|----------------------|
| Bogor     | 2,005           | 87             | 2,484           | 25                    | 4,60          | 1.36