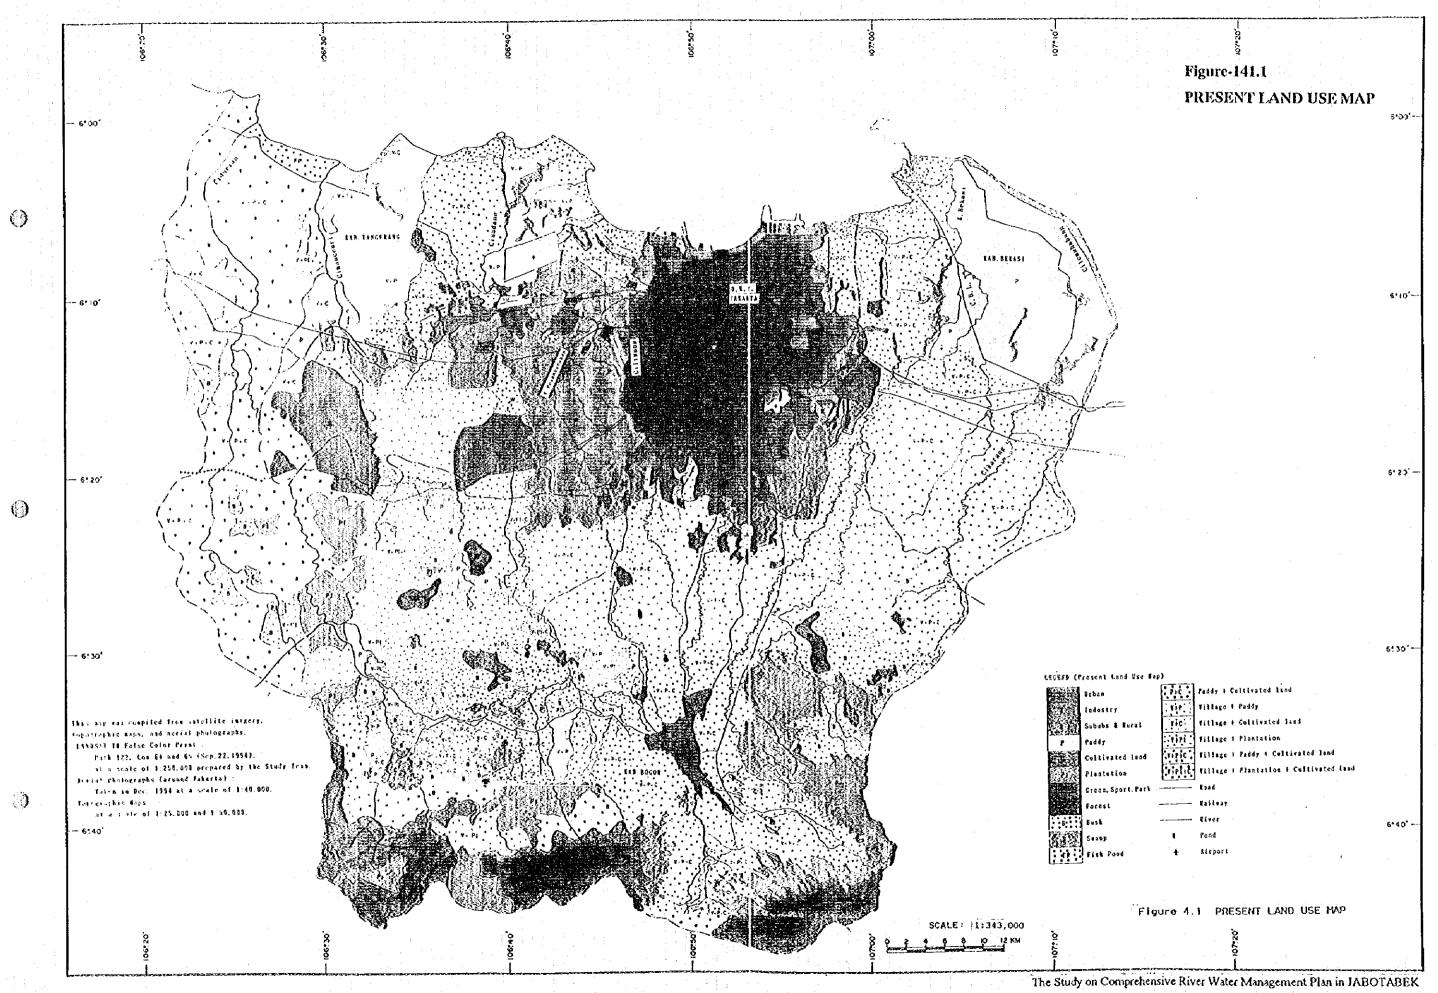

|          | and the second |        |             | (Unit : | ha)    |
|-----------|---------|------|----------|----------------|--------|-------------|---------|--------|
|           | Irrigal | ion  | House    | Dry Field      | Pond/  | Temporary   | Private | Estate |
|           |         | 100  | Compound | i en           | Swamps | Fallow land | Woods   |        |
| Bogor     | 52      | ,185 | 50,196   | 72,936         | 1,327  | 1,986       | 36,863  | 36,000 |
| Tangerang | 30      | ,234 | 34,616   | 29,571         | 4,608  | 1,086       | 935     | 790    |
| Bekasi    | 59      | ,921 | 31,709   | 21,737         | 7,181  | 663         | 1,357   | 4      |

Source: JAWA BARAT DALAM ANGKA 1993

Figure-141.3 LANDUSE IN THE ADJACENT AREA (1993)
Lnad Utilization in 1993 (ha)













#### 1.4.2 Road

0

Length of road is presented in Table-142.1 and Figure-142.1. Bogor has longer road than the other Botabek areas although more than half of road has not been paved. Bekasi has less road in unit area than the other Botabek areas. The road condition in Tangerang is better than the other fringe area as far as the paved road length is concerned.

Table-142.1 ROAD LENGTH BY ITS TYPE (1993)

| Area      | Asphalt<br>(km) | Gravel<br>(km) | unpaved<br>(km) | unspeci-<br>fied (km) | Total<br>(km) | Unit length (km/km2) |
|-----------|-----------------|----------------|-----------------|-----------------------|---------------|----------------------|
| Bogor     | 2,005           | 87             | 2,484           | 25                    | 4,60          | 1.36