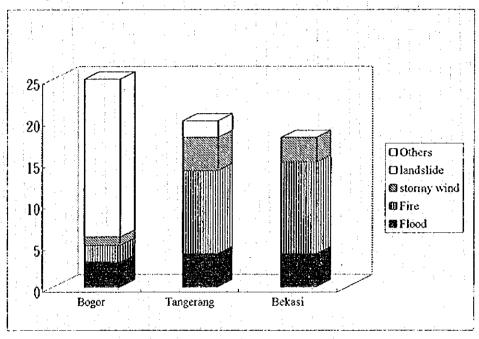

de than the other area.



SOURCE: JAKARTA WATER SUPPLY DEVELOPMENT PROJECT, MASTER PLAN AND PEASIBILITY STUDY, JICA, 1985

Figure-114.1 RIVER SYSTEM



化海洋流流 化二十二烷 化二甲二烷 计记录器 化氯甲烷 电电影电影 医电影电影



SOURCE : JANARTA WATER SUPPLY DEVELOPMENT PROJECT, MASTER PLAN AND FEASIBILITY STUDY, JICA, 1965

Table-116.1 NATURAL DISASTER HAPPENED (1993)

| Area      | Flood | Fire storn | ny wind 1 | andslide | Others | Total |
|-----------|-------|------------|-----------|----------|--------|-------|
| Bogor     | 3     | 2          | 1         | - 19     | 0      | 25    |
| Tangerang | . 4   | 10         | 4         | •        | 2      | 20    |
| Bekasi    | 4     | 11         | 3         | •        | 0      | 18    |

Source: JAWA BARAT DALAM ANGKA 1993

Figure-116.1 NATURAL DISASTER HAPPENED (1993)



#### 1.2 SOCIOECONOMIC CONDITION

#### 1.2.1 Gross Domestic Product

Indonesia's economy which was dominated by agriculture at the beginning of 1970s, has been converted into an industrialized economy during last two decades. Table-121.1 shows the gross regional domestic products in the Study Area. The Indonesian economy has achieved a high economic growth of approximately 7 % since 1989. The city of Jakarta and West Java even exceed Indonesia in GRDP growth. The manufacturing sector has most strongly contributed to the overall growth.

#### 1.2.2 Prices

In 1993 and 1994, inflation rates in both Indonesia and the city of Jakarta are approximately 10 % (Table-122.1). As shown in Table-122.2, the price index of housing cost rose more than other categories. On the other hand, wholesale pri