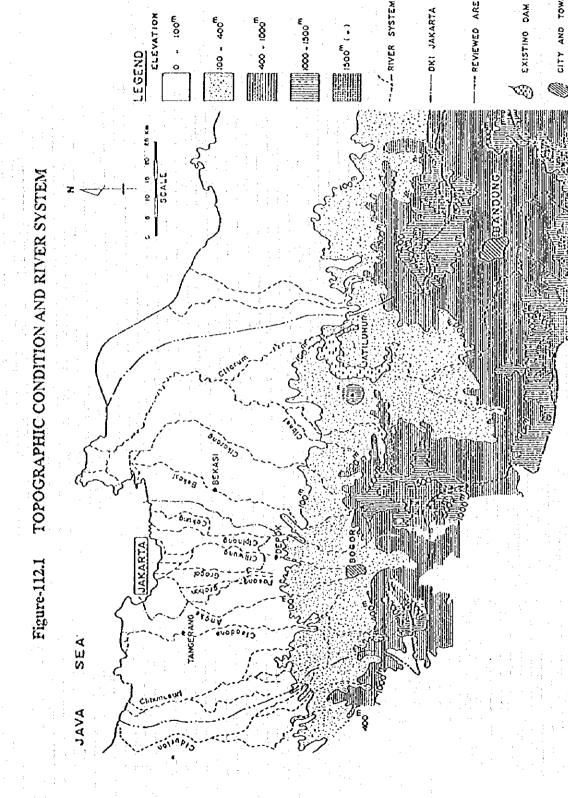

levation is less than 10 m; and the topographic gradient hardly exceeds 1.0 m/km. These plain slopes extend from the sea of Java southward to the inland mountains.

#### (2) Bogor hilly slope area

The hilly area of Bogor spreads out between the southern mountains and the coastal plain. The elevation of this area ranges from 100 to 400 m above sea level.

#### (3) Southern mountain area

The southern mountainous area extends inland for approximately 50 km with the altitude of more than 1,000 m above the sea level. This area is dotted with a few volcanoes such as Pangrango (3,019 m) and Salak (2,211 m).

The area is drained by many north flowing river, originating in the southern mountain area and flowing to the Java Sea. The main ones are the Cimanuk, Cisadane, Ciliwung and Bekasi rives.



SOURCE: JAKARTA WATER SUPPLY DEVELOPMENT PROJECT, MASTER PLAN AND FFASIBILITY STUBY, JICA, 1985

#### 1.1.3 Geology

In Figure-113.1, the geological conditions of Jakarta and the Citarum river basin are explained. In the eastern and southern mountains of the area, sediments of Oligocene, Eocene, Miocene and Pliocene ages form the bedrock. However, the Oligocene-Eocene formations sporadically crop out in the mountain areas and appear to underlie the Java Sea. The southern part of the area at the foot of Mt. Salak and Mt. Pangrango is covered by Quarterly volcanic deposits. The coastal plain, alluvial fan and terrace occupying the greater part of the area consists of Pleistocene and Holocene deposits. The surface geology in the area is divided into the following six (6) systems, ascending