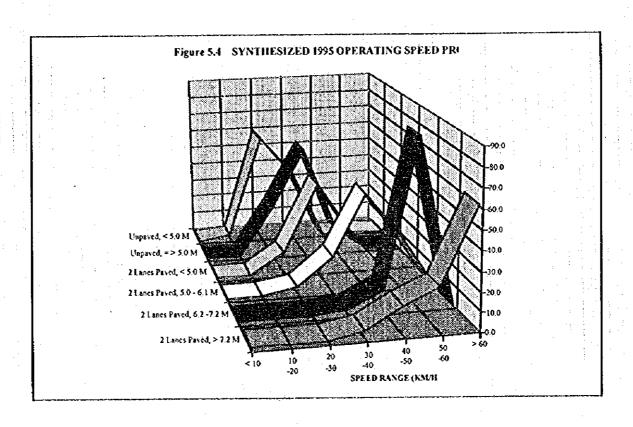

Table 4.6 Forecast Internal Daily Vehicle Trips

| Leader Committee |        | Y      | ear     |         |
|------------------|--------|--------|---------|---------|
| Mode             | 1995   | 2000   | 2005    | 2010    |
| Car              | 2,187  | 3,820  | 8,902   | 21,486  |
| Bus              | 3,478  | 5,610  | 12,536  | 31,451  |
| Truck            | 6,738  | 10,928 | 24,241  | 55,893  |
| Subtotal         | 12,403 | 20,358 | 45,679  | 108,830 |
| Motorcycle       | 49,944 | 92,039 | 237,141 | 664,940 |
| NMV              | 88,319 | 87,436 | 73,446  | 56,553  |