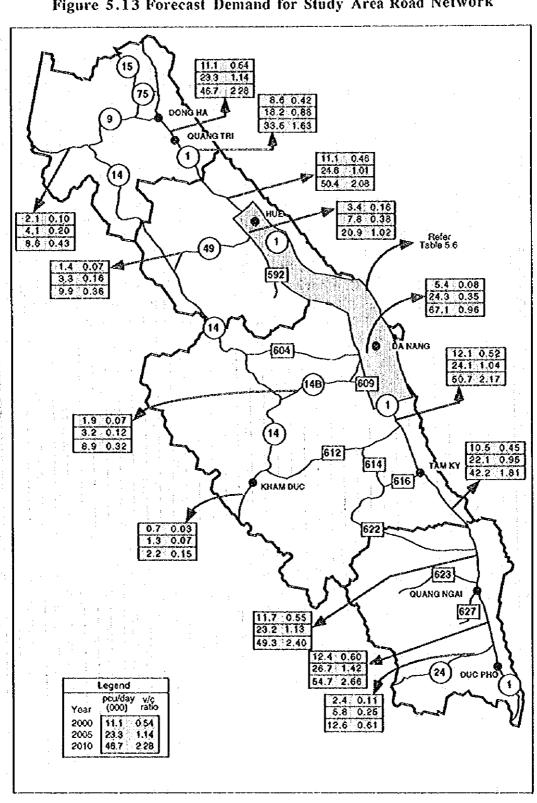

It is therefore concluded that the growth in external (having at least one trip end outside the study area) domestic trips can be approximated based on findings of the "top down" analysis (refer section 4.2.2). Specifically, growth in external-external trips is correlated with forecast increases in national vehicle ownership rates, while growth in internal-external trips is approximated by an average of national vehicle ownership growth rates and growth rates previously calculated for each of the study areas four provinces (Table 4.10).

Table 4.10 Adopted Growth Rates (Percent Per Annum) External Domestic Trips

| Period    | Trips Between              | Car  | Bus  | Truck | MC   |
|-----------|----------------------------|------|------|-------|------|
| 1995-2000 | External and               | 11.7 | 10.8 | 10.7  | 13.7 |
| 2000-2005 | External Locations         | 13.0 | 12.9 | 12.1  | 16.1 |
| 2005-2010 |                            | 14.3 | 15.7 | 13.6  | 18.4 |
| 1995-2000 | Quang Tri Province and     | 12.7 | 11.8 | 11.7  | 14.8 |
| 2000-2005 | External Locations         | 14.7 | 14.6 | 13.8  | 17.8 |
| 2005-2010 |                            | 16.0 | 17.3 | 15.2  | 20.0 |
| 1995-2000 | Thua Thien-Hue Province    | 12.3 | 11.4 | 11.4  | 14.4 |
| 2000-2005 | and                        | 16.2 | 16.1 | 15.2  | 19.3 |
| 2005-2010 | External Locations         | 17.6 | 19.0 | 16.9  | 21.7 |
| 1995-2000 | Quang Nam-Da Nang Province | 10.4 | 9.5  | 9.5   | 12.5 |
| 2000-2005 | and                        | 14.3 | 14.2 | 13.4  | 17.4 |
| 2005-2010 | External Locations         | 15.8 | 17.2 | 15.1  | 19.8 |
| 1995-2000 | Quang Ngai Province and    | 12.2 | 11.4 | 11.3  | 14.3 |
| 2000-2005 | External Locations         | 17.6 | 17.5 | 16.7  | 20.8 |
| 2005-2010 |                            | 17.4 | 18.8 | 16.7  | 21.5 |