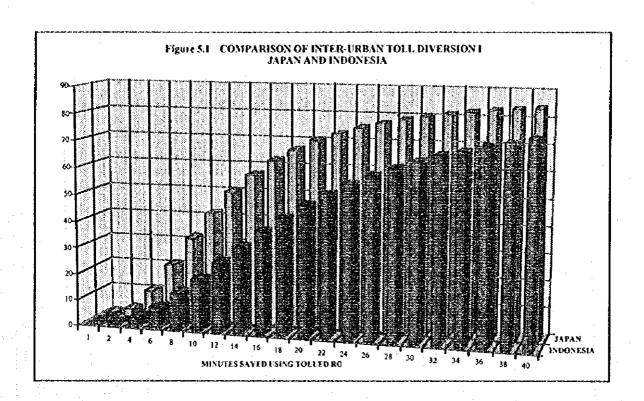

in exchange for operating benefits) are not established in Viet Nam, thus, findings from overseas work must be employed. Diversion relationships have extensively been calibrated in Japan; a toll diversion relationship for inter-urban tollroads was also previously developed by Pacific Consultants International via roadside interviews of motorists near Jakarta and Surabaya, Indonesia, traveling in corridors featuring competing tolled and non-tolled roads. These relationships rely on the most significant diversion-choice variables, namely, toll cost and time savings. Findings suggest that, for equivalent toll payment and time savings, diversion to tolled roads is more pronounced in Japan than in Indonesia (Figure 5.1). This is not surprising given the differential in unit national incomes.



In the absence of local data, it is surmised that Vietnamese diversion patterns will more closely mirror Indonesian rather than Japanese patterns. The adopted empirical Vietnamese toll diversion relationship, adjusted to the modal mix on study area roads, is therefore:

$$P = \frac{K}{1.0 + (a * \frac{C}{T})^b}$$

Where

P proportion of trips using the tolled road

upper diversion threshold (90 percent)

K C T ratio of toll cost to travel time difference (non-toll routing minus tollroad

routing) 0.0095

2.0789 b

Diversion to the tolled route is sensitive to out-of-pocket cost and time savings. For example, at a time savings of 20 minutes, some two-thirds of motorists would, based on the adopted analogy, divert to the tolled road if toll cost aggregated to 10,000 VD. However, only about