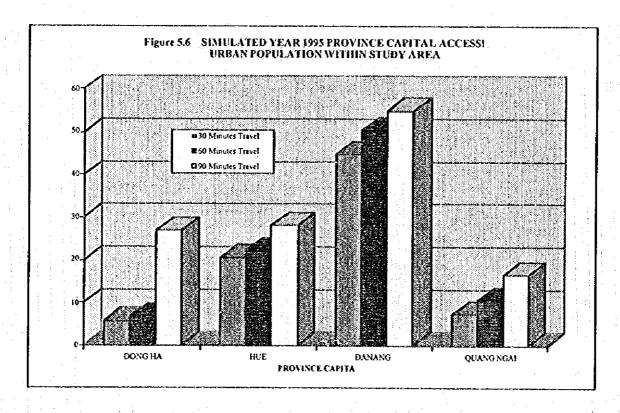

Table 4.6 Forecast Internal Daily Vehicle Trips

| Leader Committee |        | Y      | ear     |         |
|------------------|--------|--------|---------|---------|
| Mode             | 1995   | 2000   | 2005    | 2010    |
| Car              | 2,187  | 3,820  | 8,902   | 21,486  |
| Bus              | 3,478  | 5,610  | 12,536  | 31,451  |
| Truck            | 6,738  | 10,928 | 24,241  | 55,893  |
| Subtotal         | 12,403 | 20,358 | 45,679  | 108,830 |
| Motorcycle       | 49,944 | 92,039 | 237,141 | 664,940 |
| NMV              | 88,319 | 87,436 | 73,446  | 56,553  |