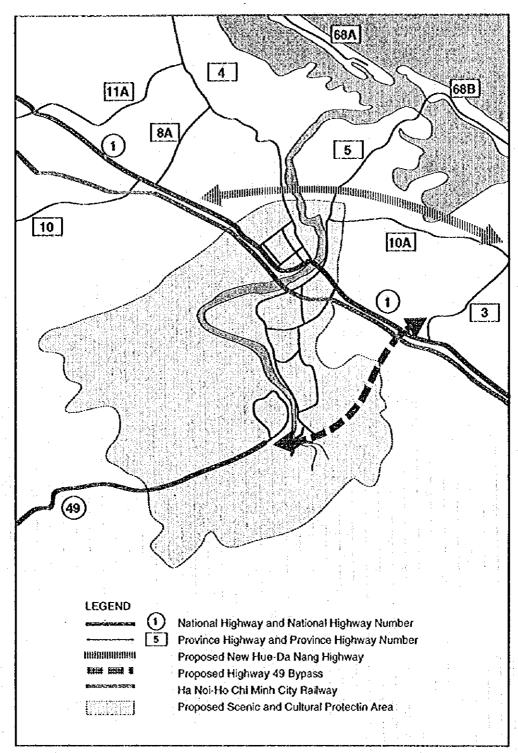

A further consideration is international external demand, or more specifically, future trip activity at Lao Bao (external zone 36). This forecast is directly related to the economic evolution and integration of the Greater Mekong Subregion (particularly trade between Thailand and Viet Nam), as well as type, extent and location of supporting transport infrastructure.

The Thailand-Lao PDR-Viet Nam East-West Corridor Project has, in recent years, been a subject of intense political discussions and technical reviews, the most up-to-date being a ADB-executed, French-funded Thailand-Lao PDR-Viet Nam East-West Transport Corridor Study which is to consider in detail the optimal configuration and sequencing of transport investments, taking into account recent developments in abutting countries and the renewed commitment to subregional cooperation. Completion of this study was scheduled for early 1996; however, at time of writing, was not yet made available. Recent discussions with representatives of the ADB and JICA nevertheless confirm that Thailand, Lao PDR and Vict Nam have agreed in principle that the Highway 9 corridor represents the preferred option for