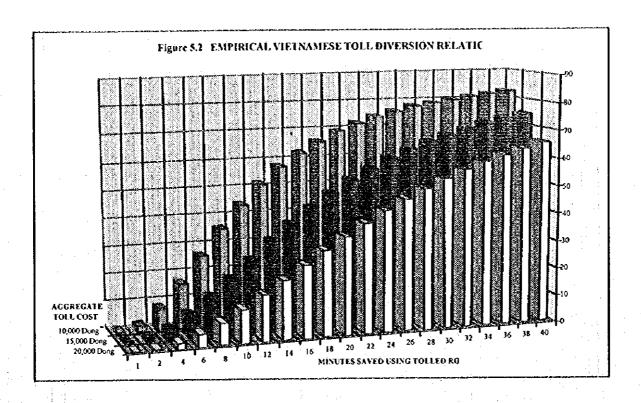

Table 4.6 Forecast Internal Daily Vehicle Trips

| Leader Committee |        | Y      | ear     |         |
|------------------|--------|--------|---------|---------|
| Mode             | 1995   | 2000   | 2005    | 2010    |
| Car              | 2,187  | 3,820  | 8,902   | 21,486  |
| Bus              | 3,478  | 5,610  | 12,536  | 31,451  |
| Truck            | 6,738  | 10,928 | 24,241  | 55,893  |
| Subtotal         | 12,403 | 20,358 | 45,679  | 108,830 |
| Motorcycle       | 49,944 | 92,039 | 237,141 | 664,940 |
| NMV              | 88,319 | 87,436 | 73,446  | 56,553  |