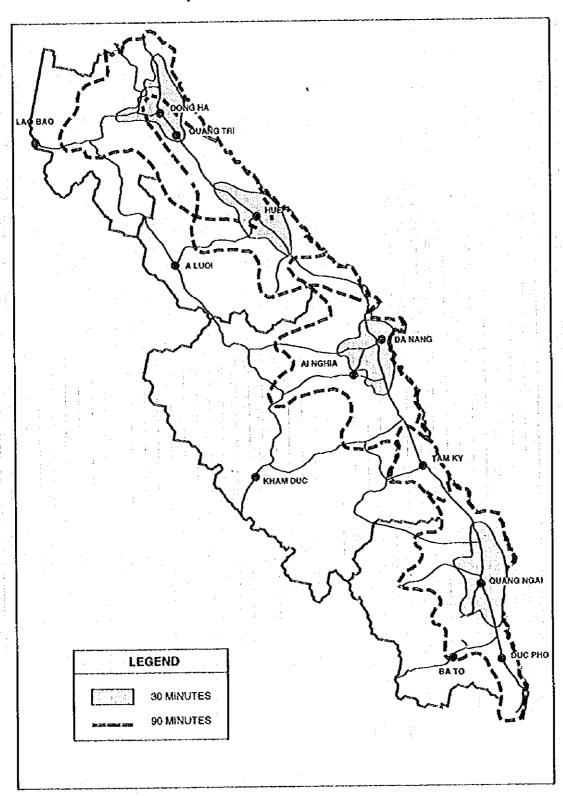

# 4.3.2 External Trips

Trips without a trip-end in the study area are not necessarily directly influenced by study area socioeconomic evolution, but more by developmental activities taking place in other parts of Vict Nam. Trips with one trip end within the study area, on the other hand, are likely to be influenced by both the study area macroeconomics frame and developmental activities in other parts of the nation.