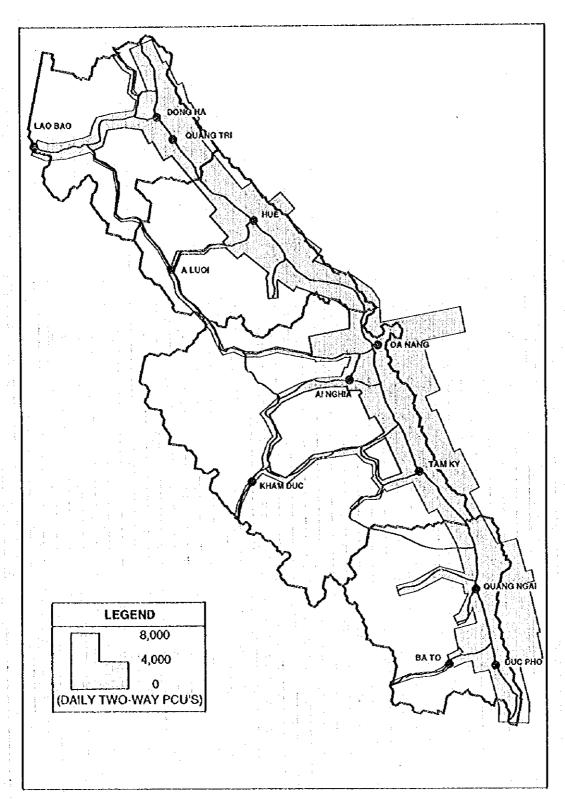

Table 4.6 Forecast Internal Daily Vehicle Trips

| Leader Committee |        | Y      | ear     |         |
|------------------|--------|--------|---------|---------|
| Mode             | 1995   | 2000   | 2005    | 2010    |
| Car              | 2,187  | 3,820  | 8,902   | 21,486  |
| Bus              | 3,478  | 5,610  | 12,536  | 31,451  |
| Truck            | 6,738  | 10,928 | 24,241  | 55,893  |
| Subtotal         | 12,403 | 20,358 | 45,679  | 108,830 |
| Motorcycle       | 49,944 | 92,039 | 237,141 | 664,940 |
| NMV              | 88,319 | 87,436 | 73,446  | 56,553  |