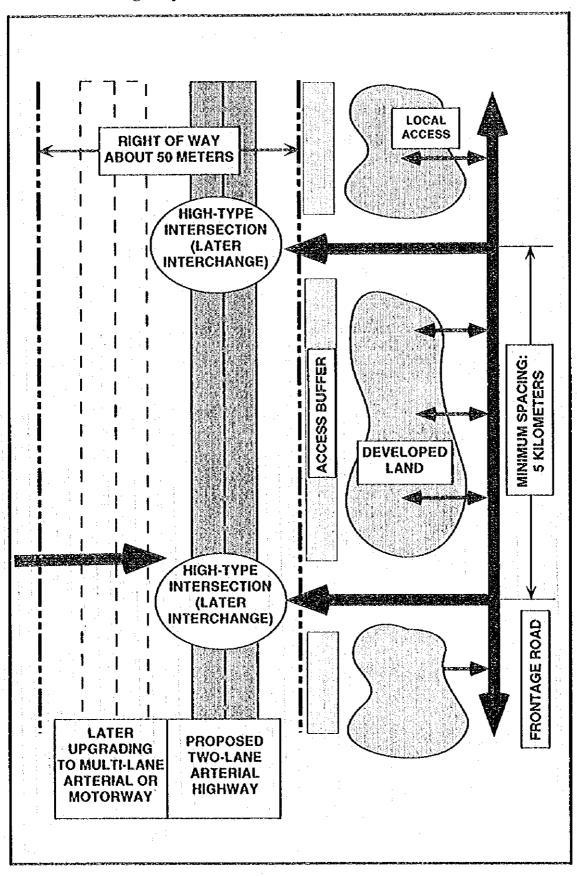

ews appropriate to the pre-feasibility level of detail. A ranking process was subsequently completed which subjectively compares the relative merits of each alternative in each section with competing alternatives. A three-level scale was adopted:

- + implies that the alternative is superior to other options and/or is likely to catalyze superior benefits.
- o implies that the alternative is neutral when compared to other alternatives, and/or exhibits no pronounced benefits/disbenefits.
- implies that the alternative is inferior to other options and/or is likely to catalyze disbenefits.

Evaluations were conducted to assess likely economic, social/cultural, environmental and road system ramifications (Table 5.4).

Figure 5.9 Corridor Development Strategy for Hue-Da Nang Inter-city Highway



Figure 5.10 Alternative Alignments for Hue-Da Nang Inter-city Highway 8 CENTRAL VIETNAM LECKEND 0

Table 5.4 Subjective Comparison Process Hue-Da Nang Highway Alternative Alignments

|             |                             | HUE BYPASS |            |                                               | LAN CO   |            | HAJ          | VAN        | DAN | <u>ANG BY</u>    | 'PASS    |            |            |
|-------------|-----------------------------|------------|------------|-----------------------------------------------|----------|------------|--------------|------------|-----|------------------|----------|------------|------------|
| SECTOR      | PARAMETER                   | HB1        | HB2        | H83                                           | HB4      | LCI        | LC2