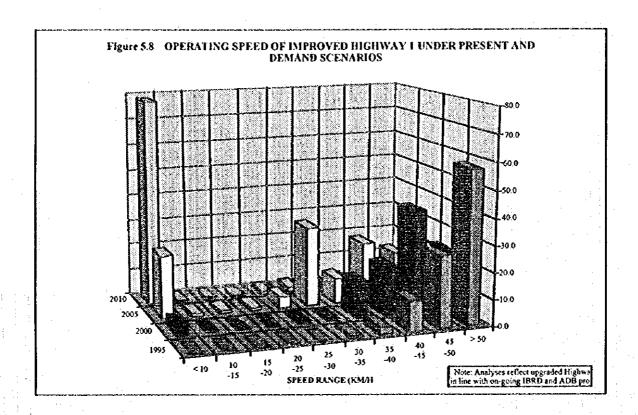

apacity considerations are the only criteria; indeed the Master Plan framework' accepts that social and economic issues are important catalysts for road transport improvements. In response, a road improvement strategy for the study area was, in a hierarchical manner, defined. While each hierarchy is discussed separately in subsequent paragraphs, it should not be inferred that any set of improvements can be conceived in isolation. Instead, roads must be viewed as an interrelated system, whose focus must be closely coordinated with study area land uses and/or major development projects.

I Refer "Interim Report", op. cit, for detailed discussion of formulated framework and underlying sectorial investigations.

Figure 5.7 Highway No. 1 Sufficiency under Present and Future Demand Scenarios





# 5.4.1. The North-South Spine

Highways 1 and 9 are unique to the study area in that they represent critical road facilities of both national and international importance. Highway 9 has been extensively studied, and will most likely evolve as the principal (but not only) east-west road corridor linking Thailand, Lao PDR and Viet Nam. The subregional implications of Highway 9 are profound vis-à-vis the study area. Pertinent strategic issues can, on a general basis, be summarized as:

- The physical and operational improvement of the Highway 9 corridor between Dong Ha and the Lao PDR border. It is be expected that improvement to high-order two lane road status (TEDI Class III) will adequately upgrade road capacity for the foreseeable future. Thus, an institutional framework to enhance cro