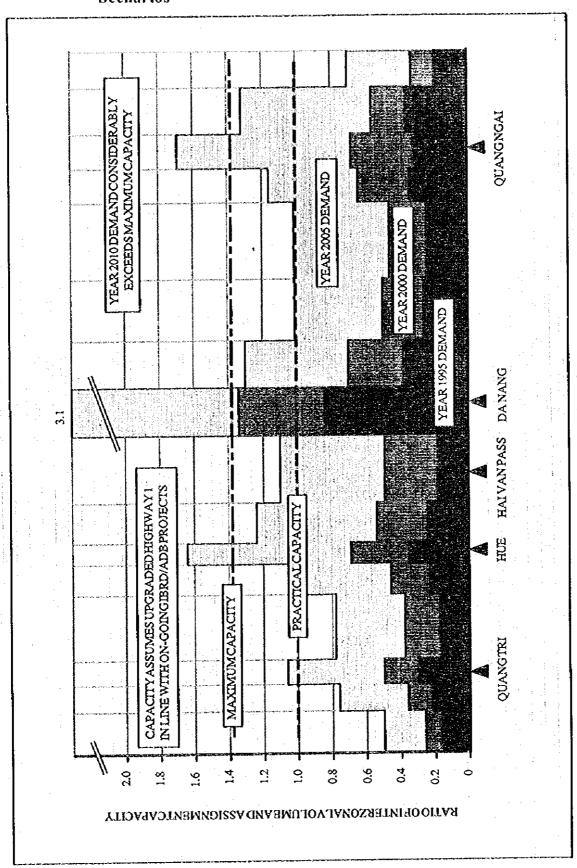

capacity considerations are the only criteria; indeed the Master Plan framework' accepts that social and economic issues are important catalysts for road transport improvements. In response, a road improvement strategy for the study area was, in a hierarchical manner, defined. While each hierarchy is discussed separately in subsequent paragraphs, it should not be inferred that any set of improvements can be conceived in isolation. Instead, roads must be viewed as an interrelated system, whose focus must be closely coordinated with study area land uses and/or major development projects.

I Refer "Interim Report", op. cit, for detailed discussion of formulated framework and underlying sectorial investigations.

Figure 5.7 Highway No. 1 Sufficiency under Present and Future Demand Scenarios





# 5.4.1. The North-South Spine

Highways 1 and 9 are unique to the study area in that they represent critical road facilities of both national and international importance. Highway 9 has been extensively studied, and will most likely evolve as the principal (but not only) east-west road corridor linking Thailand, Lao PDR and Viet Nam. The subregional implications of Highway 9 are profound vis-à-vis the study area. Pertinent strategic issues can, on a general basis, be summarized as:

- The physical and operational improvement of the Highway 9 corridor between Dong Ha and the Lao PDR border. It is be expected that improvement to high-order two lane road status (TEDI Class III) will adequately upgrade road capacity for the foreseeable future. Thus, an institutional framework to enhance c