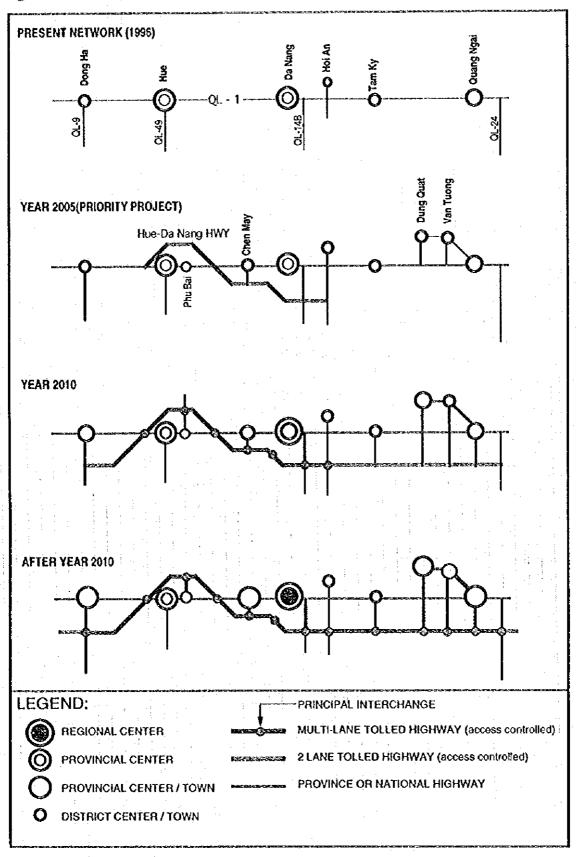

l. Modes include cars, buses, trucks and motorcycles for Highway 1, and cars, long-distance buses and trucks for High.

(3) HDH not expected to be open by year 2000.

These findings confirm that the focus of additional improvements (beyond those incorporated in the future road network) must center on the critical Highway 1 corridor. In response, a staged implementation concept for the north-south spine has been defined (Figure 5.14).

 The committed upgrading of existing Highway 1 in line with on-going IBRD and ADB projects should, in the first instance, continue. These improvements will essentially transform Highway 1 into a high-order, two-lane road.

<sup>(2)</sup> Ratio of forecast demand to assignment capacity.

Figure 5.14 Staged Implementation Concept for North-South Highway Spine



- Construction of the HDH should, as a priority project, be initiated as soon as possible to ensure availability by (preferably prior to) year 2005. The goal is to establish a two-lane, access controlled facility, in line with criteria previously detailed in Section 5.5.1 and Figure 5.9. It is anticipated that a closed, distance-proportional toll system will be instituted along the HDH.
- By year 2010 (end of the current study's planning horizon) it is likely that a four-lane cross-section will be required along the HDH. Furthermore, two-lane extensions appear justified north as far as Highway 9, and south as far as Highway 24. It is expected that this entire system will continue to be access controlled, and operate as a tolled facility with unified toll structure.
- Extension beyond Hig