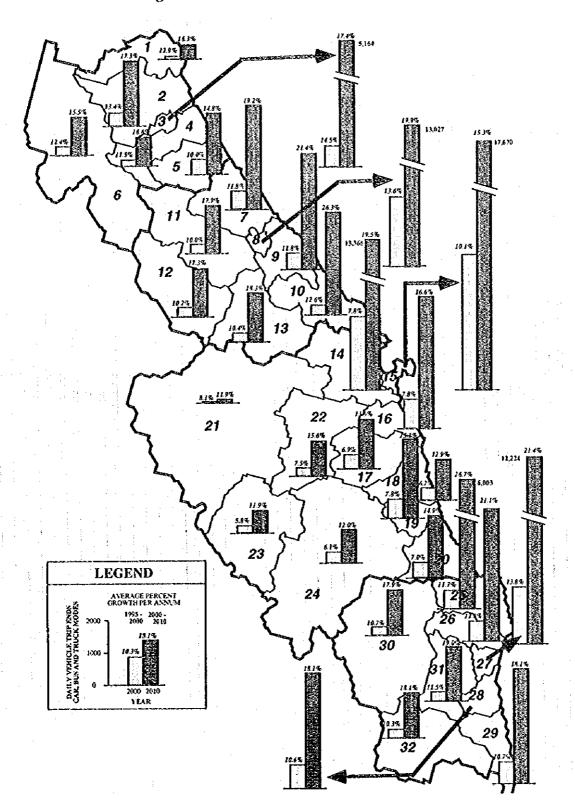

| \$67       | \$16 ·   | 408                 | 412    | 121    | 462                                        | 1,073      | 1,756    | 1,142       | 348               | 457     | 86              | 2,11                 | 3,566   | 168)    | 318      |
| TOTALS               | 4330               | 6,872                                    | 17,540     | 27.743   | 986 S6              | 229'62 | 9/1/01 | 601,21                                     | 30,659     | . 55,974 | 247,025     | 75.866            | 24,057  | \$7.274         | - 67,3%              | 129,187 | 687,051 | 69,266   |

(1) Refer Figure 1.2 for zone map.

Note: some totals may differ due to rounding and directional balancing. Demand represents daily trips crossing a zone boundary.

Figure 4.9 Forecast Study Area Demand



TABLE 4.13 COMPARISON OF SIMPLIFIED BASE AND FUTURE YEARS TRIP MATRIXES

| - VFAR 1995                             |                 | SO BEST    | NIMBER OF TRIOS. CAR. RI  | CAD RUC              | TO TOTAL   |         | 00              | Option             | Sacratadada (mod) Notad Juoga | Dana v                                  | XTACE                     |                  | 1 1 1 1 1 1 1 1 1 1 1 1 1 1 1 1 1 1 1