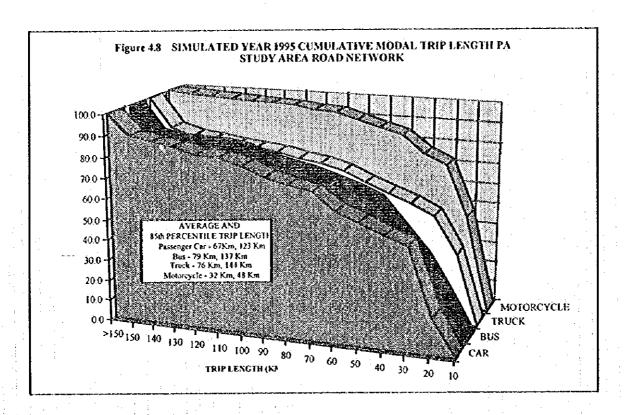

PLAN, the function accepts zonal trip end productions and attractions stratified by class of trip (purpose), travel impedance factors as well as zone-to-zone travel indexes, and generates a zone-to-zone trip table using the above gravity model distribution formula.

Inter-zonal journeys by trucks and buses currently achieve highest average trip length - near 80 kilometers. Passenger cars average near 70 kilometers, and motorcycles near 30 kilometers. The 85th percentile trip length of cars, buses and trucks brackets the 130-140 kilometer range, with some 10-15 percent of trips exceeding 150 kilometers in length (Figure 4.8). These distributions underlie the travel deterrence function (F-curves), whose development was successfully achieved as part of the gravity model calibration process.



# 4.5 COMPOSITE FORECAST

Application of the trip generation models to calculate internal as well as external trips, and use of the trip distributions model, yields composite future-year demands for the study area. The number of daily trips is expected to considerably increase for motorized modes. Car, bus and truck inter-zonal are shown as increasing from 15,100 per day in year 1995 to 129,200 by year 2010. The growth in motorcycle inter-zonal trip activity is likely to be even more pronounced expanding from 52,000 per day in year 1995 to some 687,000 per day by year 2010 (Table 4.12).

A review of zonal patterns for car, bus and truck activity reveals (Figure 4.9):

- Growth is, on a relative basis, pronounced in all zones throughout the planning horizon.
- Highest absolute trip totals