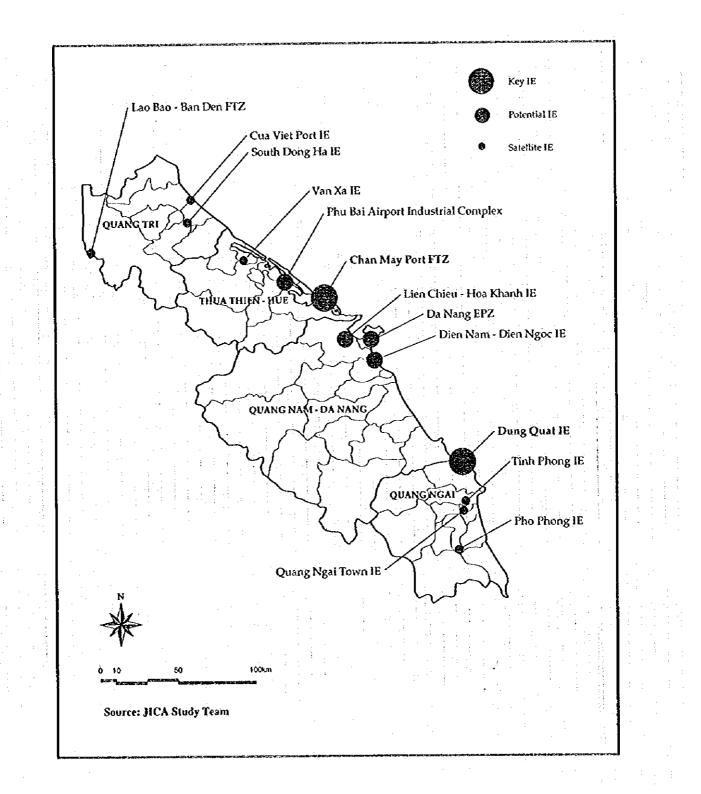

# (1) Quang Nam-Da Nang Province

There are the following three Industrial Estates (IE) and EPZ in Quang Nam-Da Nang Province (see Table 8-9, Figure 8-7 and 8-8).

- Da Nang EPZ
- Lien Chieu-Hoa Khanh IE, and
- Dien Nam-Dien Ngoc IE.

The Lien Chieu-Hoa Khanh IE, which is located 10 to 12 km from Da Nang City, and which comprises an area of 50 hectares, is explained hereafter. The land area could be expanded to about 800 hectares. This IE location is excellent because of the reasons below:

- The urban function of Da Nang City can be utilized
- The location is next to the national highway No.1, and
  - The Chan May Port in Thua Thien-Hue province can be utilized to transport commodities in case the Hai Van Pass Tunnel is constructed.

For the above reasons, improvement and expansion of this IE should be planned in the light of the coordination with a route of the Hai Van Pass Tunnel constructed in future.

As to type of industry, the existing manufacturing are silk, silica sand and marine products and so on. The following viewpoints should be considered for inducement of new industries:

- An urban type of manufacturing in relation with Da Nang City and the Da Nang EPZ, and
  - A relation with the Nissan Automobile Corporation, which received an operation license lately, should be established.

The following types of manufacturing are desirable to be induced. The first three items are expected as key manufacturing in the IE:

- Automobile equipment
- Machinery & machinery equipment
- Metal processing
- Construction materials
- Foodstuff, and
- Wood processing and forestry.

Thus, industries to be induced into the Lien Chieu-Hoa Khanh IE should be an urban and upto-date type industries. In Quang Nam-Da Nang Province, establishment of a human resource development institute for further industrialization should be promoted in accordance with completion of the Da Nang EPZ and development of the Lien Chieu-Hoa Khanh IE.