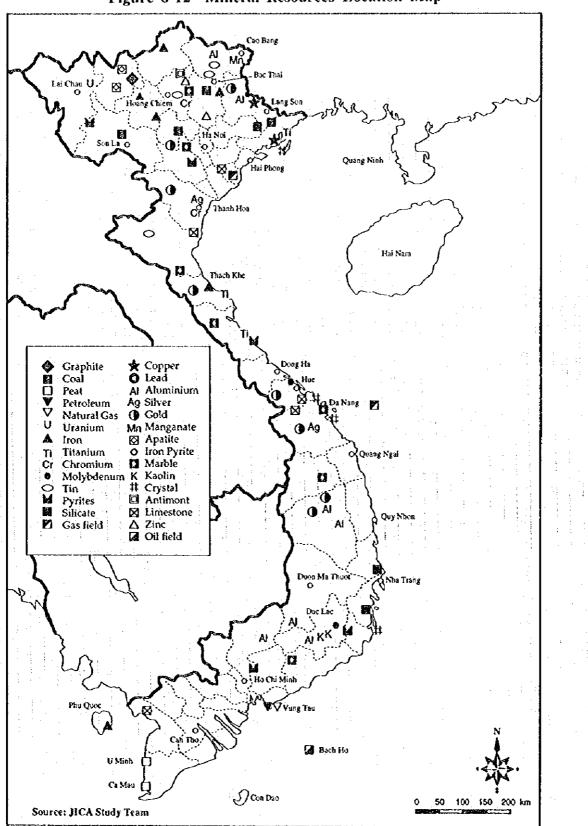

lture/Fishery, Industry, Commerce, Pharmacy/Health and Physical Education, Education/Culture/Art.

Vocational Training School; Agriculture/Fishery, Electric Machinery/Machinery, Construction, Commerce, Telecommunication/Post.

The diversified courses are offered in Secondary Technical Schools, while the courses in Vocational Training Schools, are for specific technical training, such as mechanical and metal processing, electricity, construction/wood processing and repair. The Vocational Training Centers aim to at diffusing an elementary level of vocational-technical training, and most of them are operated privately. Half of the Secondary Schools and the Vocational Training Schools belong to the relevant departments of the central government, and the rest belongs to the local governments.



Figure 8-12 Mineral Resources Location Map

| Resources                                                                                                        | Coal