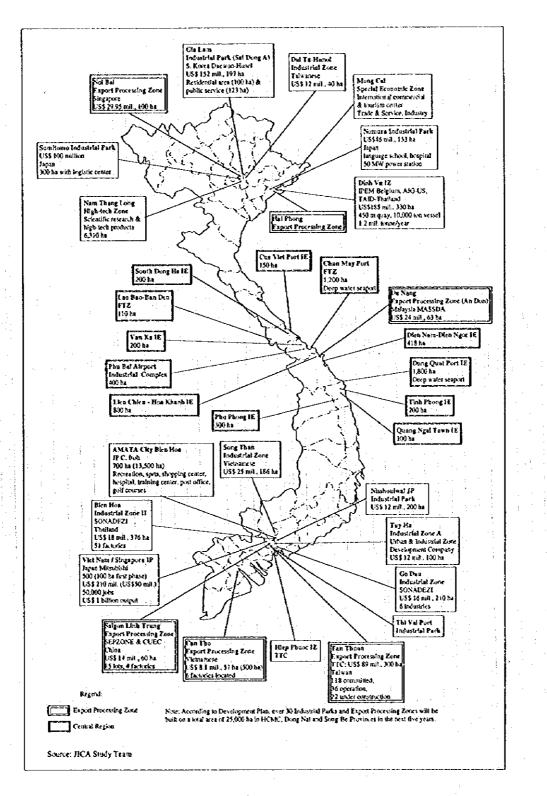

# (1) Quang Nam-Da Nang Province

There are the following three Industrial Estates (IE) and EPZ in Quang Nam-Da Nang Province (see Table 8-9, Figure 8-7 and 8-8).

- Da Nang EPZ
- Lien Chieu-Hoa Khanh IE, and
- Dien Nam-Dien Ngoc IE.

The Lien Chieu-Hoa Khanh IE, which is located 10 to 12 km from Da Nang City, and which comprises an area of 50 hectares, is explained hereafter. The land area could be expanded to about 800 hectares. This IE location is excellent because of the reasons below:

- The urban function of Da Nang City can be utilized
- The location is next to the national highway No.1, and
  - The Chan May Port in Thua Thien-Hue province can be utilized to transport commodities in case the Hai Van Pass Tunnel is constructed.

For the above reasons, improvement and expansion of this IE should be planned in the light of the coordination with a route of the Hai Van Pass Tunnel constructed in future.

As to type of industry, the existing manufacturing are silk, silica sand and marine products and so on. The following viewpoints should be considered for inducement of new industries:

- An urban type of manufacturing in relation with Da Nang City and the Da Nang EPZ, and
  - A relation with the Nissan Automobile Corporation, which received an operation license lately, should be established.

The following types of manufacturing are desirable to be induced. The first three items are expected as key manufacturing in the IE:

- Automobile equipment
- Machinery & machinery equipment
- Metal processing
- Construction materials
- Foodstuff, and
- Wood processing and forestry.

Thus, industries to be induced into the Lien Chieu-Hoa Khanh IE should be an urban and upto-date type industries. In Quang Nam-Da Nang Province, establishment of a human resource development institute for further industrialization should be promoted in accordance with completion of the Da Nang EPZ and development of the Lien Chieu-Hoa Khanh IE.

|                     | Province             |                                                                   | Quang Tri Province                                                     |                                                                      |
|---------------------|----------------------|-------------------------------------------------------------------|------------------------------------------------------------------------|----------------------------------------------------------------------|
|                     |                      |                                                                   |                                                                        | ·                                                                    |
| Name o              | f Industrial Zone    | l<br>South Dong Ha<br>IE                                          | 2<br>Cua Viet<br>Port IE                                               | 3<br>Lao Bao - Ban Den<br>FFZ                                        |
| IE/EPZ<br>Site      | Sile area            | 200 ha                                                            | 150 ha                                                                 | 110 ha                                                               |
|                     | Distance from town   | 2 km                                                              | 13 km                                                                  | along to Ql-9 and<br>Lao Bao border                                  |
|                     | Land acquisition     | not so hard                                                       | easy                                                                   | hard                                                                 |
|                     | Condition of land    | waste land                                                        | waste land                                                             | inhabitants area,<br>Ql-9                                            |
| Utilities           | Electric supply      | available 110<br>KV/35 KV                                         | 35 KV                                                                  | 35 KV                                                                |
|                     | Water supply         | planned water<br>supply line from<br>river                        | water supply 15,000<br>m3, deep well<br>(ADB)                          | nver water                                                           |
|                     | Telecommunication    |                                                                   | available                                                              | available                                                            |
|                     | Others (gas, steam)  |                                                                   | nil.                                                                   | nil.                                                                 |
|                     | Sewage system        | nil.                                                              | nil                                                                    | nil.                                                                 |
| Wastage             |                      | nil.                                                              | nil.                                                                   | nil.                                                                 |
|                     | Solid wastage        |                                                                   | Ql-9 (13 km from                                                       | Q1-9                                                                 |
| Transport<br>ation  | Road network         | QI-1                                                              | Ql-1)                                                                  |                                                                      |
|                     | Railway network      | available                                                         | planned railway<br>for cement factory                                  | Under F/S (east-<br>west international<br>railway)                   |
|                     | Port network         | Cua Viet Port<br>(under                                           | Cua Viet Port<br>(completed 1997,                                      | Cua Viet Port<br>(under construction                                 |
| !                   |                      | construction): 18<br>km                                           | 2,000 tonage ship)                                                     |                                                                      |
|                     | Airway network       | Hue Airport<br>(planned Ai Tu<br>Airport)                         | Hue Airport<br>(planned Ai Tu<br>Airport)                              | Hue Airport<br>(planned Ai Tu<br>Airport)                            |
| Labor<br>Force      | Engineer, specialist |                                                                   | from Dong Ha<br>Town                                                   | from Dong Ha<br>Town                                                 |
| Fonce               | Skilled              | from Dong Ha<br>Town                                              | from Dong Ha<br>Town                                                   | from Dong Ha<br>Town                                                 |
|                     | Unskilled            | from Dong Ha<br>Town                                              | from district                                                          | from Ho Xa Town                                                      |
| Living<br>condition | Hospital             | hospital (300<br>beds) in Dong Ha<br>Town                         | hospital in Dong Ha<br>Town (100 beds)                                 | poor                                                                 |
|                     | Shopping             | shopping center                                                   | shoping center                                                         | poor                                                                 |
|                     | Amusement            | poor                                                              | poor                                                                   | poor                                                                 |
| Main<br>products    | Local                | engineeting,<br>maintenance,<br>assembling<br>industries and      | sea products,<br>silicate, ship<br>building and<br>repair (under 50 HF |                                                                      |
|                     |                      | electric &<br>electronics                                         | boat)                                                                  | processing<br>industries                                             |
| (note)              |                      | 66.2% of<br>aluminium and/or<br>bauxite mining<br>Bom Chao, 60 km | no person living in<br>the planned IE                                  | Mekong<br>cooperation,<br>international east-<br>west trade corridor |