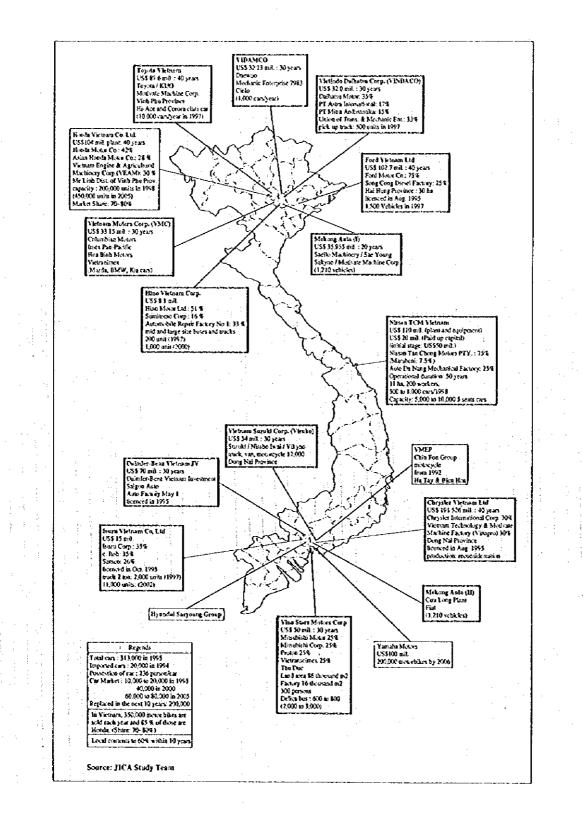

ction schedule.

The automobile industries also make the division of their manufacturing system in the Asian region, but the demand of automobile is only 10,000 to 20,000 in Viet Nam. The automobile assembling industries in Viet Nam suffer from a small market and some automobile makers reduce their production volume. Moreover, the government of Viet Nam licensed fourteen automobile enterprises. Half of the automobile makers will be selected by the market within 2 to 3 years and finally the car assemblers will become 2 to 3 makers (see Figure 9-1). Also, the requested local contents of 60 % is very unrealistic.

Careful attention to the automobile industries is needed and full support by government assistance, because this industries could become the next important industries in Viet Nam.



ł

Figure 9.1 Location of the Automobile Assemblers in Viet Nam



## 9.3.7 FDI of Raw Material Industries

The assembling industry for household electric apparatus is rushing to invest abroad and raw material makers lose their customers in Japan. The raw material supplier such as plastic and iron and steel industries are therefore relocating to the Asian countries. These industries are trying to find a relocation place, where there are huge markets for them. Those raw material industries are following the end user, such as automobile assemblers and plastic industries and so on.

There are two objectives of investment abroad by the basic chemical industries. One is obtaining raw materials and the second is to have an end user. Oil refinery is the former case and basic chemical industries