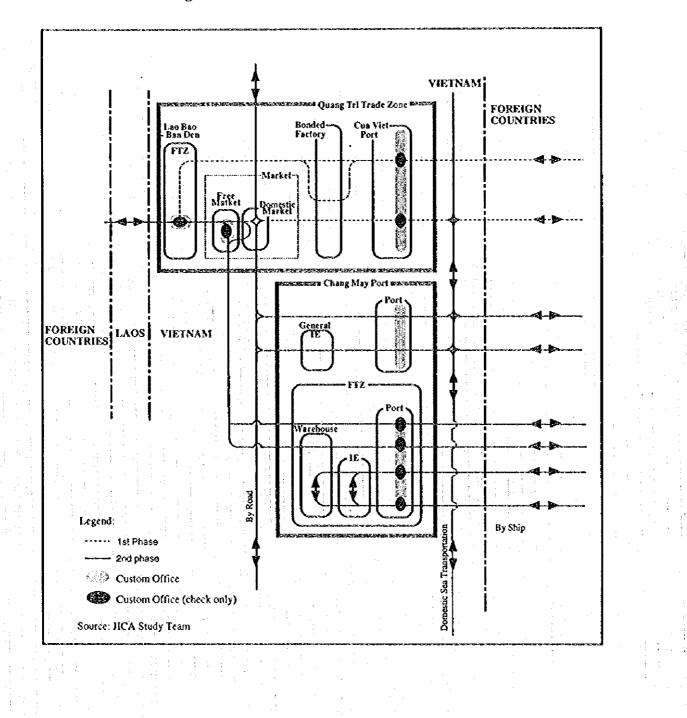

|                     | Province             |                                                                   | Quang Tri Province                                                     |                                                                      |
|---------------------|----------------------|-------------------------------------------------------------------|------------------------------------------------------------------------|----------------------------------------------------------------------|
|                     |                      |                                                                   |                                                                        | ·                                                                    |
| Name o              | f Industrial Zone    | l<br>South Dong Ha<br>IE                                          | 2<br>Cua Viet<br>Port IE                                               | 3<br>Lao Bao - Ban Den<br>FFZ                                        |
| IE/EPZ<br>Site      | Sile area            | 200 ha                                                            | 150 ha                                                                 | 110 ha                                                               |
|                     | Distance from town   | 2 km                                                              | 13 km                                                                  | along to Ql-9 and<br>Lao Bao border                                  |
|                     | Land acquisition     | not so hard                                                       | easy                                                                   | hard                                                                 |
|                     | Condition of land    | waste land                                                        | waste land                                                             | inhabitants area,<br>Ql-9                                            |
| Utilities           | Electric supply      | available 110<br>KV/35 KV                                         | 35 KV                                                                  | 35 KV                                                                |
|                     | Water supply         | planned water<br>supply line from<br>river                        | water supply 15,000<br>m3, deep well<br>(ADB)                          | nver water                                                           |
|                     | Telecommunication    |                                                                   | available                                                              | available                                                            |
|                     | Others (gas, steam)  |                                                                   | nil.                                                                   | nil.                                                                 |
|                     | Sewage system        | nil.                                                              | nil                                                                    | nil.                                                                 |
| Wastage             |                      | nil.                                                              | nil.                                                                   | nil.                                                                 |
|                     | Solid wastage        |                                                                   | Ql-9 (13 km from                                                       | Q1-9                                                                 |
| Transport<br>ation  | Road network         | QI-1                                                              | Ql-1)                                                                  |                                                                      |
|                     | Railway network      | available                                                         | planned railway<br>for cement factory                                  | Under F/S (east-<br>west international<br>railway)                   |
|                     | Port network         | Cua Viet Port<br>(under                                           | Cua Viet Port<br>(completed 1997,                                      | Cua Viet Port<br>(under construction                                 |
| !                   |                      | construction): 18<br>km                                           | 2,000 tonage ship)                                                     |                                                                      |
|                     | Airway network       | Hue Airport<br>(planned Ai Tu<br>Airport)                         | Hue Airport<br>(planned Ai Tu<br>Airport)                              | Hue Airport<br>(planned Ai Tu<br>Airport)                            |
| Labor<br>Force      | Engineer, specialist |                                                                   | from Dong Ha<br>Town                                                   | from Dong Ha<br>Town                                                 |
| Fonce               | Skilled              | from Dong Ha<br>Town                                              | from Dong Ha<br>Town                                                   | from Dong Ha<br>Town                                                 |
|                     | Unskilled            | from Dong Ha<br>Town                                              | from district                                                          | from Ho Xa Town                                                      |
| Living<br>condition | Hospital             | hospital (300<br>beds) in Dong Ha<br>Town                         | hospital in Dong Ha<br>Town (100 beds)                                 | poor                                                                 |
|                     | Shopping             | shopping center                                                   | shoping center                                                         | poor                                                                 |
|                     | Amusement            | poor                                                              | poor                                                                   | poor                                                                 |
| Main<br>products    | Local                | engineeting,<br>maintenance,<br>assembling<br>industries and      | sea products,<br>silicate, ship<br>building and<br>repair (under 50 HF |                                                                      |
|                     |                      | electric &<br>electronics                                         | boat)                                                                  | processing<br>industries                                             |
| (note)              |                      | 66.2% of<br>aluminium and/or<br>bauxite mining<br>Bom Chao, 60 km | no person living in<br>the planned IE                                  | Mekong<br>cooperation,<br>international east-<br>west trade corridor |