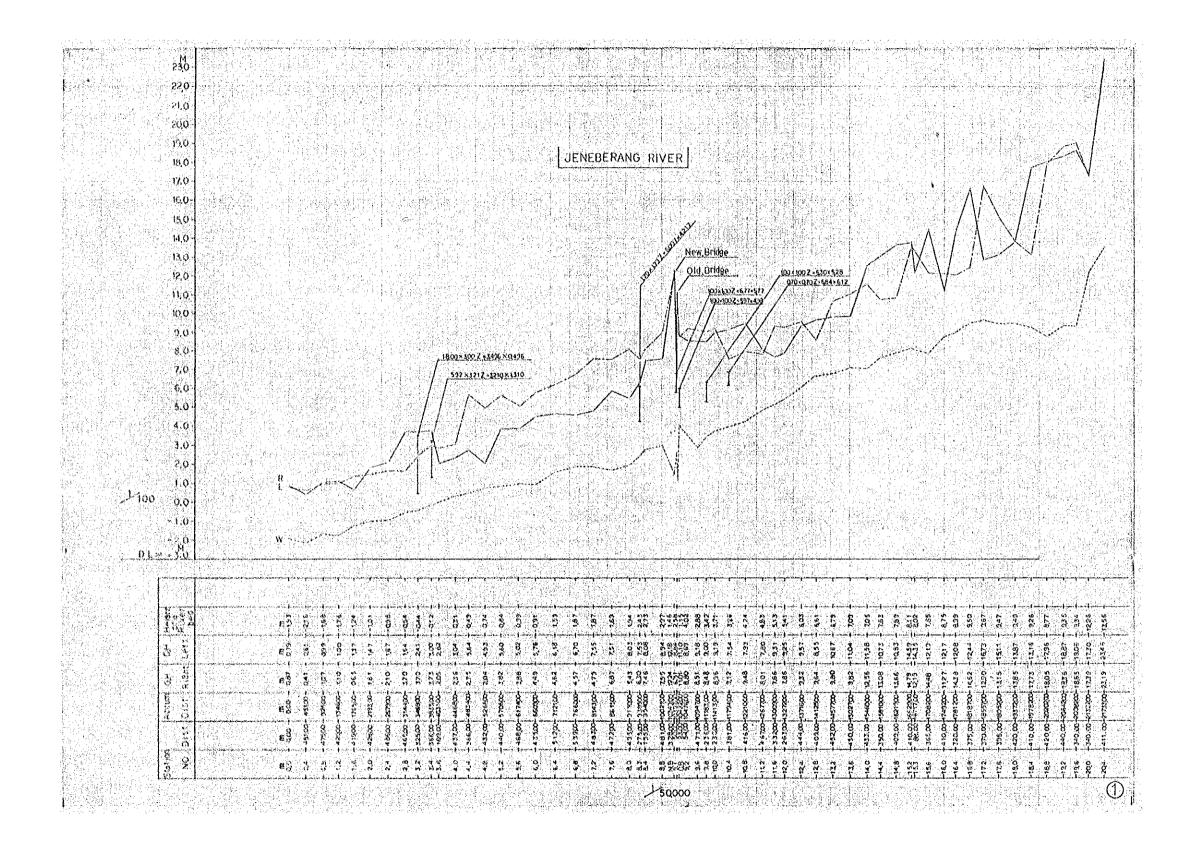

## DRAWING OF CONTENTS

| JENEBERANG RIVER LONGITUDINAL PROFILE                            | 1                     |
|------------------------------------------------------------------|-----------------------|
| JENEBERANG RIVER CROSS-SECTION                                   | 2-20                  |
| JENEBERANG RIVER LONGITUDINAL PROFILE (LEFT COURSE)              |                       |
| JENEBERANG RIVER CROSS-SECTION (LEFT COURSE)                     | 22 – 23               |
| TALLO RIVER LONGITUDINAL PROFILE                                 | 24 <mark>– 2</mark> 5 |
| TALLO RIVER CROSS-SECTION:                                       | 网络美国美国大学 医多种性 医多种性    |
| OLD JENEBERANG RIVER LONGITUDINAL PROFILE                        | 32                    |
| OLD UENEBERANG RIVER CROSS-SECTION                               | 33 <del>–</del> 35    |
| SINRIUALA CHANNEL LONGITUDINAL PROFILE                           | •••• 36               |
| SINRIJALA CHANNEL CROSS-SECTION                                  |                       |
| PANAMPU CHANNEL LONGITUDINAL PROFILE                             |                       |
| PANAMPU CROSS-SECTION                                            |                       |
| PAMPANG RIVER LONGITUDINAL PROFILE                               | •••• 53               |
| PAMPANG RIVER CROSS-SECTION ************************************ | ••• 54                |
| LONGITUDINAL PROFILE OF MONGINSIDI & JONGAYA ROUTE               | 55                    |
| LONGITUDINAL PROFILE OF JL. GUNUNG BARAKARAENG                   | 经付款 新品 化二氯化乙烷酸        |
| LONGITUDINAL PROFILE OF JL. PANAKKUKANG                          | 57                    |
| LONGITUDINAL PROFILE OF UL. MALINO                               |                       |
| AND IRRIGATION CHANNEL                                           | ··· 58                |
| TOPOGRAPHY CONDITION OF JENEBERANG RIVER MOUTH                   |                       |
| CROSS-SECTION OF PROPOSED DAM SITE (                             | 60 - 62               |