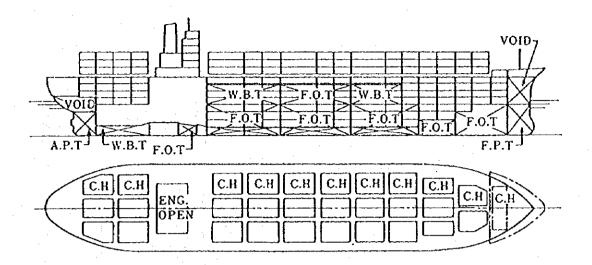

### (1) General

The vessels shall be steel construction single screw diesel engine propelled cargo vessels.

The vessels have a F'cle deck, a poop deck and continuos upper deck.

Engine room, navigation bridge and accommodation are to be located at the aft part of the vessels.

The vessels have two (2) cargo holds with top and bottom side tanks (Optional).

The vessels shall be used for carrying general cargo, bulk cargo, container cargo and construction materials

### (1) General

- The vessels shall be steel construction single screw diesel engine propelled cargo vessels
- The vessel have a F'cle deck, a poop deck and continuos upper deck.
- Engine room, navigation bridge and accommodation are to be located aft part of the vessel.
- The vessels have two cargo holds with side tanks at top and bottom (optional).
- The vessels shall be used for carrying general cargo, bulk cargo, container cargo and construction materials.