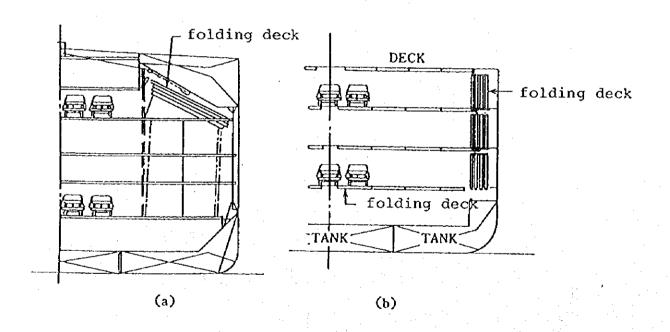

The vessels have two (2) cargo holds with top and bottom side tanks (Optional).

The vessels shall be used for carrying general cargo, bulk cargo, container cargo and construction materials

### (1) General

- The vessels shall be steel construction single screw diesel engine propelled cargo vessels
- The vessel have a F'cle deck, a poop deck and continuos upper deck.
- Engine room, navigation bridge and accommodation are to be located aft part of the vessel.
- The vessels have two cargo holds with side tanks at top and bottom (optional).
- The vessels shall be used for carrying general cargo, bulk cargo, container cargo and construction materials.