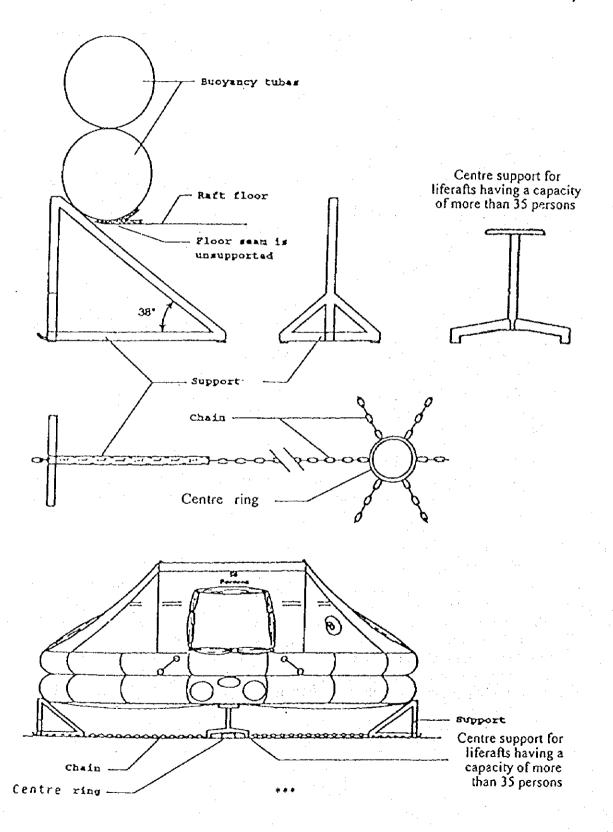

### (11) Life Saving and Fire fighting

Rescue boat
Rescue boat davit with winch
Life Raft
Fire protection
Fixed fire extinguishing system

1 set
4 sets
as Rule's requirement
1 set,
CO2 gas, for engine room