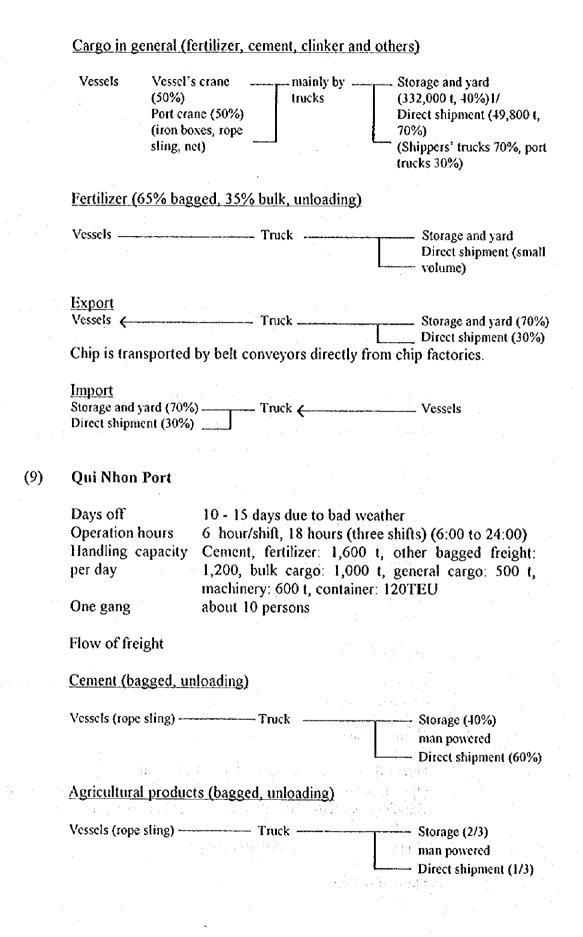

#### Viet Tri Port (4)

Days off

70 days total in 1995; 40 days of the total is due to bad weather **Operation hours** one-8 hour shift (twelve hours a day) Handling capacity Cement: 180 t, coal: 800 t, sand and gravel: 800 t ore for fertilizer: 200 t, fertilizer 200 t per day cement, ore for fertilizer: 17 persons One gang coal: 13 persons

Coal, sand and gravel (bulk unloading)

Vessels (port cranes) —— Truck – - Yard (50%) - Direct shipment (50%)

Cement (bags, unloading)

Vessels (port cranes) ----- Truck -- Storage (50%) man powered Direct shipment (50%)

### Fertilizer (bags, loading)

Direct shipment from ------ Truck ------- Vessels (port cranes) factories

Ore for fertilizer (bags, unloading)

Direct shipment Vessels (port cranes) — Truck — - Storage (small volume)

#### Ninh Binh Port (5)

| Days off          | 45 days total in 1995 due to bad weather           |
|-------------------|----------------------------------------------------|
| Operation hours   | two-8 hour shift (16 hours a day)                  |
| Handling capacity | Clinker: 400 t, coal: 500 t, fertilizer: 200-250 t |
| per day           |                                                    |
| One gang          | Clinker: 10-12 persons                             |
|                   | Coal: 27-29 persons (in case of belt conveyors)    |

Fertilizer: 16 persons

Coal (bulk unloading)