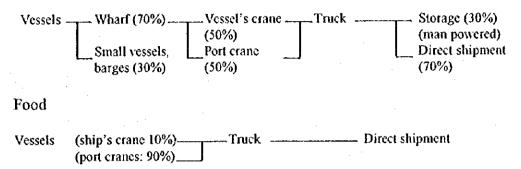

#### <u>General</u>

| ſ          | Wharf                                    | - Small vessels                         |
|------------|------------------------------------------|-----------------------------------------|
|            | 18                                       | and barges                              |
| Vessels _  | Small vessels and                        |                                         |
|            | barges (transhipment) —<br>Wharves (70%) | Storage (rice entry and exit to/from th |
| - <u>l</u> |                                          | and fertiliser port (truck)             |
|            | u e al l'hide reret 📘                    | Direct Direct                           |
|            |                                          | shinment                                |

## Rice (bagged, loading)

| Rice    | processing Trucks Storage | Forklift | - Vessels (ships |
|---------|---------------------------|----------|------------------|
| factory | (100%)                    | (100%)   | crane: 100%)     |
|         | 20 forklift               | ls in    |                  |
|         | factories()               |          |                  |

### Other types of rice

direct shipment by trucks -- Vessels - (ships crane and port cranes)

Cement (bags, unloading)

All bagged cement is directly shipped with being stored.

Fertilizers (bags, unloading)

All bagged fertilizers are once kept in storage by men.

My Thoi Port (15)

Days off

capacity Handling

cranes One gang

80 days in 1995, including 60 days not in operation due to bad weather (rainy season) 8 hour/shift, 12 to 18 hours (2 to 3 shifts) **Operation hours** Average handling 40 t/h, 300 t/8h ships crane: 50 t/h, crane on land: 32 t/h, floating