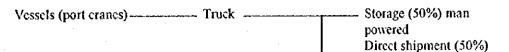

Average number of gangs per ship

Flow of freight

General (loading and unloading)

two

# Rice (bagged, loading)

| Vessels Wharf | Vessel's crane    |            | - Truck Direct shipment |
|---------------|-------------------|------------|-------------------------|
|               | (90%)             |            | (100%)                  |
| · · · ·       | Port crane (5%)   |            |                         |
|               | Ships' cranes (5% | ۵ <u> </u> |                         |

# Vegetable oil (Packaged, loading)

Vessels \_\_\_\_\_ Direct shipment (100%) (port cranes: 100%)

### Coal (unloading)

Vessels ------ Truck ----- Direct shipment (100%) (manpowered)

# Beer (boxed, loading)

Vessels (Ships' cranes: 70%, manpowered: 30%) Forklift (BGI use only) Direct shipment (100%)

# Other bagged cargoes (loading)

Vessels Vessel's crane \_\_\_\_\_Truck \_\_\_\_\_ Direct shipment (100%) (55%) Port crane (35%) Ships' cranes (10%) \_\_\_\_\_