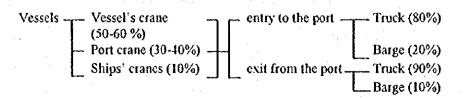

# Rice (bagged, loading)

| Vessels Wharf | Vessel's crane    |            | - Truck Direct shipment |
|---------------|-------------------|------------|-------------------------|
|               | (90%)             |            | (100%)                  |
| · · · ·       | Port crane (5%)   |            |                         |
|               | Ships' cranes (5% | ۵ <u> </u> |                         |