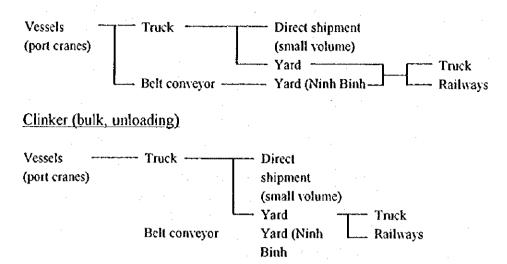

#### Viet Tri Port (4)

Days off

70 days total in 1995; 40 days of the total is due to bad weather **Operation hours** one-8 hour shift (twelve hours a day) Handling capacity Cement: 180 t, coal: 800 t, sand and gravel: 800 t ore for fertilizer: 200 t, fertilizer 200 t per day cement, ore for fertilizer: 17 persons One gang coal: 13 persons

Coal, sand and gravel (bulk unloading)

Vessels (port cranes) —— Truck – - Yard (50%) - Direct shipment (50%)

Cement (bags, unloading)

Vessels (port cranes) ----- Truck -- Storage (50%) man powered Direct shipment (50%)

### Fertilizer (bags, loading)

Direct shipment from ------ Truck ------- Vessels (port cranes) factories

Ore for fertilizer (bags, unloading)

Direct shipment Vessels (port cranes) — Truck — - Storage (small volume)