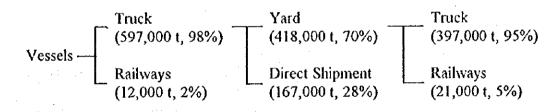

#### (2) **Haiphong Port**

Days-off

20 day 6 hour/shift Work hour Container vessels: four shifts a day Regular vessels: three shifts a day Bagged freight 800 t Handling capacity per day General cargo 450 t Steel: 1,000 to 1,200 t

Flow of Freight

Container (unloading)

## Container (loading)

Yard (232,000 t, 60%) Vessels Truck Directly from shippers (155,000 t, 40%)

## General Cargo (loading)

- directly loaded by shippers Storage (80%) Vessels Truck, fork lift (20%)

#### General Cargo (unloading)

#### Chemical Fertilizer (bags, unloading)

Sand and Gravel (bulk unloading)

| Vessels | (port cranes, 80 | %) (~ | - Yard (90%)            |
|---------|------------------|-------|-------------------------|
|         | (men, 20%)       |       | - Direct shipment (10%) |