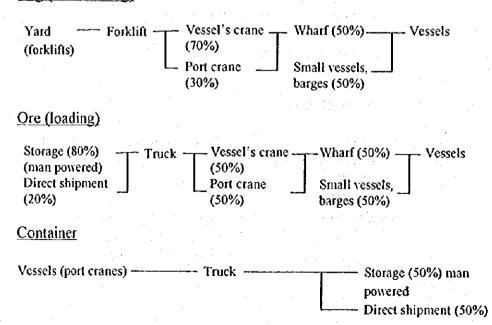

# (10) Nha Trang Port

| Days off          | 10 - 15 days due to bad weather               |           |                 |           |             |
|-------------------|-----------------------------------------------|-----------|-----------------|-----------|-------------|
| Operation hours   | 6 hou                                         | ur/shift, | maximum of 24 h | ours (fou | ır shifts)  |
| Handling capacity | 150                                           | t/6h,     | 600t/day/gang,  | bags:     | 1,000t/day, |
| per day           | bulk:                                         | 800t/day  | y . i i.        |           |             |
| One gang          | 13-14                                         | person    | S               | · . ·     |             |
|                   | 3 to 4 gangs for cement, fertilizer, coal     |           |                 |           |             |
|                   | one gang for agricultural and marine products |           |                 |           |             |

# Flow of freight

# Cement, fertilizers (bagged, unloading)

| Vessels (rope | sling, net, - | Truck | · | - Storage (20%)         |
|---------------|---------------|-------|---|-------------------------|
| pallet used)  |               | ·     |   | man powered             |
|               |               | ; · · | L | - Direct shipment (80%) |

# Coal (bulk, unloading)

| Vessels   |                    | Truck | <u></u> | Direct shipment (100%) |
|-----------|--------------------|-------|---------|------------------------|
| (mainly)  | port cranes, steel | •     |         | 1                      |
| boxes are | used)              |       | · · ·   |                        |

# Agricultural products (bagged, loading)

| Vessels                                                               | Truck | Direct shipment (100%) |
|-----------------------------------------------------------------------|-------|------------------------|
| Marine products (loa                                                  | ding  |                        |
| Vessels (ship's crane,<br>port crane, man power,<br>pallets are used) | Truck | Direct shipment (100%) |

Container (loading: 80% empty, 20% loaded, unloading: 100% loaded)

(11) Dong Nai Port

Flow of freight

<u>General</u> Crane ——— Yard (14%) Crane ——— Direct shipment (4%) man powered (69%) forklift (13%)

(12) Saigon Port