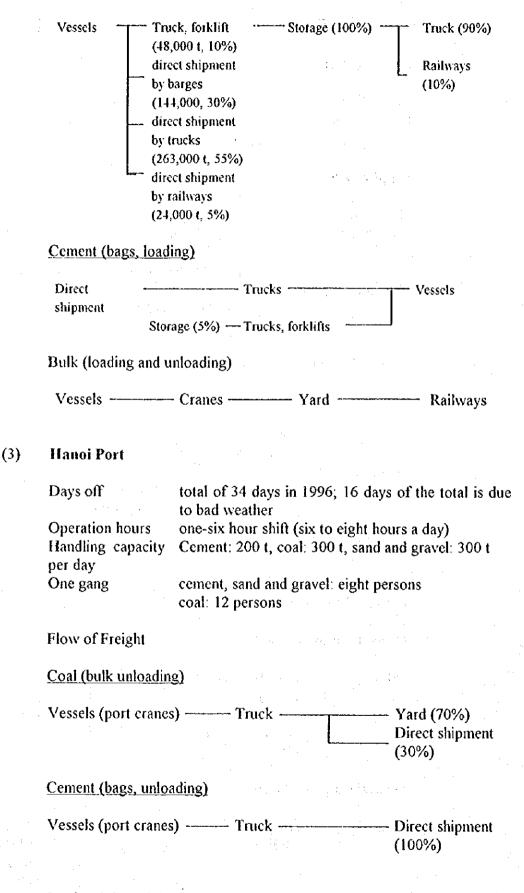

#### Ninh Binh Port (5)

| Days off          | 45 days total in 1995 due to bad weather           |
|-------------------|----------------------------------------------------|
| Operation hours   | two-8 hour shift (16 hours a day)                  |
| Handling capacity | Clinker: 400 t, coal: 500 t, fertilizer: 200-250 t |
| per day           |                                                    |
| One gang          | Clinker: 10-12 persons                             |
|                   | Coal: 27-29 persons (in case of belt conveyors)    |

Fertilizer: 16 persons

Coal (bulk unloading)