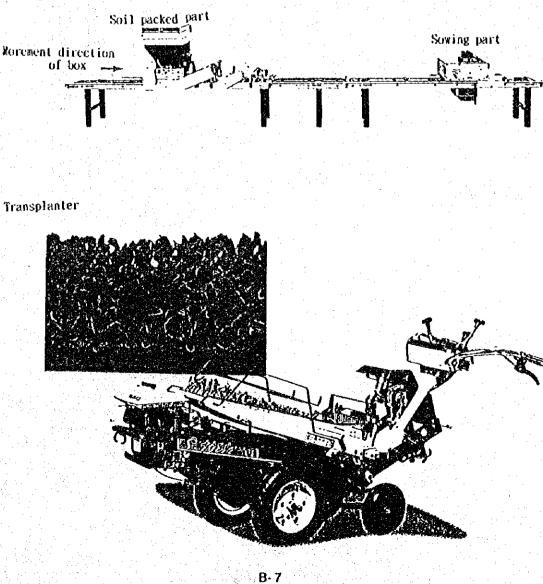

ry of processing tomato and ather nursery are grown in open culture.

Nursery of Tomato, Green pepper and Cabbage are used by tranplanter but other nurserys by hand. Summary of Seedling Plan is as follows:

Nursery bed of Tomato, Green pepper, water melon, Cantaloupe.

Owned jointly vinyl house on 10 (Small farmer/Graduates) farmer house hold. Nursery bed of Cabbage

Vinyl house buildings by each investors farmer house hold.

Required period about 30 day and seedling height 15 cm

• Required area 50 m<sup>\*</sup>

Required Acrages of nursery beds 21 m per feddan

· Required bed soil of raising seedling 75kg per feddan

Required machinery

Prepareing of seedling boxs 630 pre feddan Seeding machine 1 (working capacity: 50 boxs/hr) Required labour 6 person per Seed machine

Seeding Machine



Table 8-8 Agricultural Machinery Efficiency and Number of Machinery (Small Farmer and Graduates)

| Operation Oper                 | . Small   | Gradu        | ates          |        |
|--------------------------------|-----------|--------------|---------------|--------|
| e se an stag width of Pow      | er Farmer | Yégeta. †    | Yegeta.       |        |
| Machinery (n) (ps              | <u>)</u>  | Livestock    | <u>t Frui</u> | Total  |
| Hand Tractor 8ps               | N 1       | 1 . <b>1</b> | 1 <b>1</b>    | 2,775  |
| Rotaly 60cm< 8ps               | 1 J       | t            | 1             | 2. 115 |
| Linesover 1.5×1.1×05-8         | ps I      | 1            | 1 <b>1</b> 2  | 2. 775 |
| Fertilizer/Drill, 4 Line 👘 4-1 | Ops 📘 🗌   | 1            | 1 1 M         | 2, 775 |
| Pl