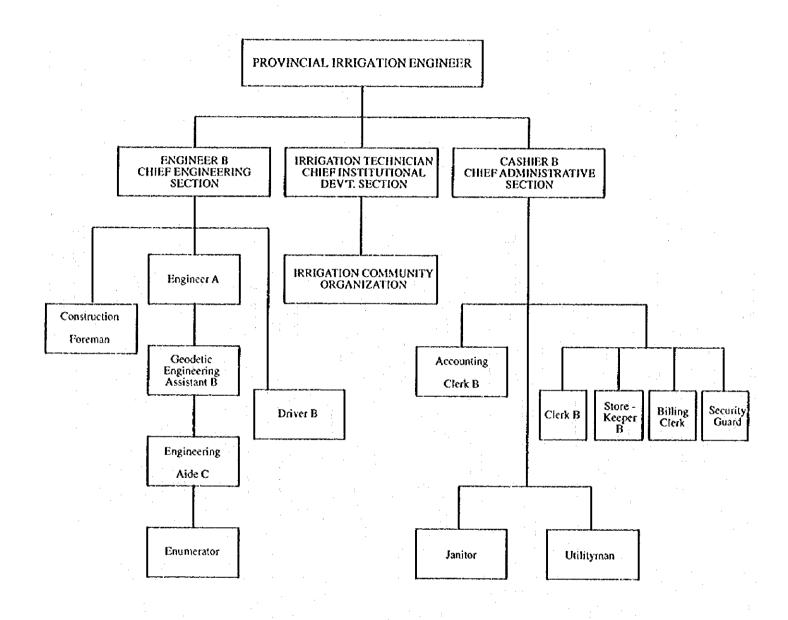

|            |                       |            |            |              |

## THE FEASIBILITY STUDY ON THE WESTERN LEGAZPI IRRIGATION AND RURAL DEVELOPMENT PROJECT IN THE PHILIPPINES

**FIGURES** 



Coordination/Staff Support Line/Direct Supervision

G - 115



Figure G.2.2 DA REGIONAL FIELD UNIT NO. 5



Figure G.2.3. PROVINCIAL AGRICULTURAL SERVICES



Figure G.2.4 Provincial Veterinary Services



Figure G.2.5 Provincial Environment Services



Figure G.2.6 Municipal Agricultural Services Camalig and Daraga



Figure G.2.7. Philippine Coconut Authority
Region 5 and Province of Albay



Figure G.2.8 Fiber Industry Development Authority



Figure G.2.9. Bicol University



Figure G.2.10 Agricultural Training Institute



Figure G.2.11 National Irrigation Administration



Figure G.2.12 Provincial Irrigation Office, Albay



Figure G.2.13 Department of Science and Technology



Figure G.2.14 PROVINCIAL GOVERNMENT OF AL ALBAY



Figure G.2.15 Municipal Government Camalig and Daraga







Figure G.9.3 Framework for Strengthening Agricultural Extension and Research





Figure G.9.5 Farmers' Organization in Magogon Upland Model project Area



igure G 9.7 Implementation Schedule for the Western Legazpi Irrigation and Rural Development Project

| Description                                                                               | Oty Unit law Year