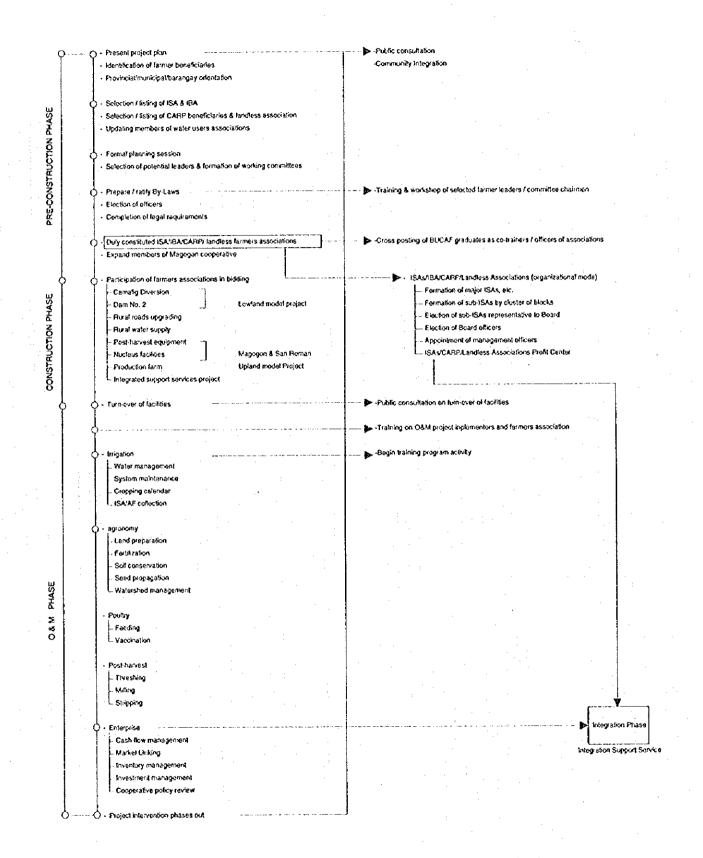

|                                           |                                        |



Figure G 9.8 Participatory Approach in Rural and Farmers' Organization

# THE FEASIBILITY STUDY ON THE WESTERN LEGAZPI IRRIGATION AND RURAL DEVELOPMENT PROJECT IN THE PHILIPPINES

# ANNEX H ENVIRONMENT



# ANNEX II

# **ENVIRONMENT**

# Tables of Contents

|    |                                                            | Page  |
|----|------------------------------------------------------------|-------|
| 1. | INTRODUCTION                                               | H - 1 |
| 2. | EIA SYSTEM IN PHILIPPINES                                  | H - 2 |
|    | 2.1 Department of Environment and Natural Resources (DENR) | H - 2 |
|    | 2.2 Environmental Impact Assessment System                 | H - 2 |
| 3. | ENVIRONMENTAL CONDITION OF THE STUDY AREA                  | H - 5 |
|    | 3