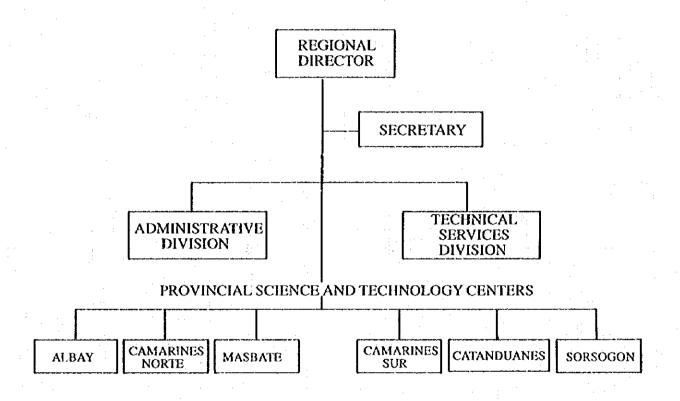

Source: National Irrigation Administration

Table G.2.5 Technical Personnel of Agricultural Research and Extension

| Agency      |                                                             | umber of Personnel |
|-------------|-------------------------------------------------------------|--------------------|
| Region 5    |                                                             |                    |
| A. Departm  | ent of Agriculture                                          |                    |
|             | I. Field Operations and Technical Services Division         |                    |
|             | a. Operations Coordination Service                          | 7                  |
|             | b. Agricultural Communication Services                      | 9                  |
|             | e. Regional Engineering Task Force                          | 4                  |
| -           | d. Regional Crop Protection Center                          | 10                 |
|             | e. Agribusiness Services                                    | 5                  |
|             | f. Regional Food Laboratory Unit                            | 2                  |
| ŧ           | g. Trichoderma Laboratory                                   | 2                  |
|             | h. Regional Plant Pest and Disease Diagnosis Clinic         | 7                  |
|             |                                                             | 2                  |
|             | i. Regional Nursery                                         | 5                  |
| •           | j. Tissue Culture Laboratory                                | .,                 |
| 1.0         | II. Regulatory Division                                     | 10                 |
|             | a. Fishery Regulation                                       | 10                 |
|             | b. Livestock Regulation                                     | 5                  |
|             | c. Veterinary Quarantine Service                            | 2                  |
|             | d. Plant Quarantine Service                                 | , i                |
|             | e. Regional Feed Laboratory                                 | 1                  |
|             | f. Regional Plant Material Certification                    | 4                  |
|             | g. Seed Quality Control                                     | 5                  |
|             | h. Regional Fisheries Diagnostic Laboratory                 | . 2                |
| •           | i. Soil and Water Laboratory Services                       | 2                  |
| -           | III. Office of Regional Director                            |                    |
|             | a. Regional Agri. Information Mgt. Staff                    | 1                  |
| -           | b. Planning and Monitoring Services                         | 1 .                |
|             | c. RIARS Training Center                                    | 1                  |
|             | IV. Special National Programs and Foreign Assisted Projects |                    |
|             | a. Livelihood Enhancement for Agricultural Development      | 2                  |
| F           | b. Fishery Sector Program                                   | 7                  |
|             | c. Comprehensive Agrarian Reform Program                    | 1                  |
|             | d. Pro-Poor DA Intervention Program                         | 1                  |
|             | V. Bicol Integrated Agricultural Research Center            | 15                 |
|             |                                                             | 1                  |
|             | a. Research Outreach Station, Albay*                        | 115                |
|             |                                                             | 113                |
| Province of |                                                             | 40                 |
|             | B. Provincial Agricultural Services                         | 68                 |
|             | C. Provincial Veterinary Services                           | 34                 |
|             | D. Provincial Environment Services**                        | 1 1 103            |
|             |                                                             | . 103              |
| Municipal   |                                                             | 14                 |
|             | E. Municipal Agricultural Services, Camalig                 | 16                 |
| -           | F. Municipal Agricultural Services, Daraga                  | 14                 |
|             |                                                             | 30                 |
|             |                                                             |                    |
| Specialized | Agencies(Provincial-Based)                                  | 22                 |
|             | G. Philippine Coconut Authority***                          | 22                 |
|             | H. Albay Research Center(PCA)                               |                    |
|             | I. Fiber Industry Development Authority                     |                    |
|             | J. ATI-Farmers Training Center(FTC)                         | . 10               |
|             | K. Bicol University College of Agriculture & Forestry       | •                  |
|             | L. Department of Science and Technology                     |                    |
|             | rsonnel is defined as one who has completed                 |                    |