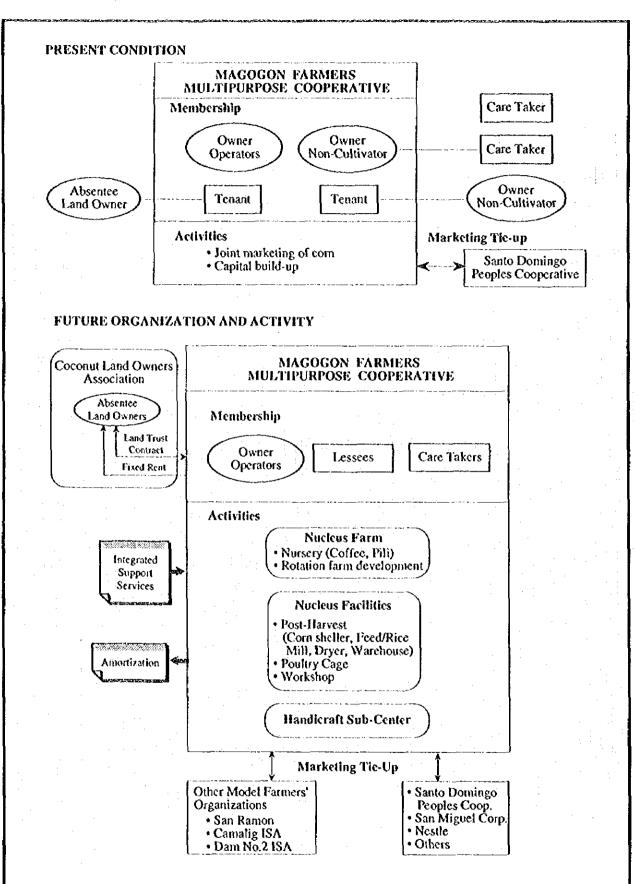

## THE FEASIBILITY STUDY ON THE WESTERN LEGAZPI IRRIGATION AND RURAL DEVELOPMENT PROJECT IN THE PHILIPPINES

**TABLES** 

Table G.2.1 Agricultural Extension Services by Government Agencies Project Area (1/2)