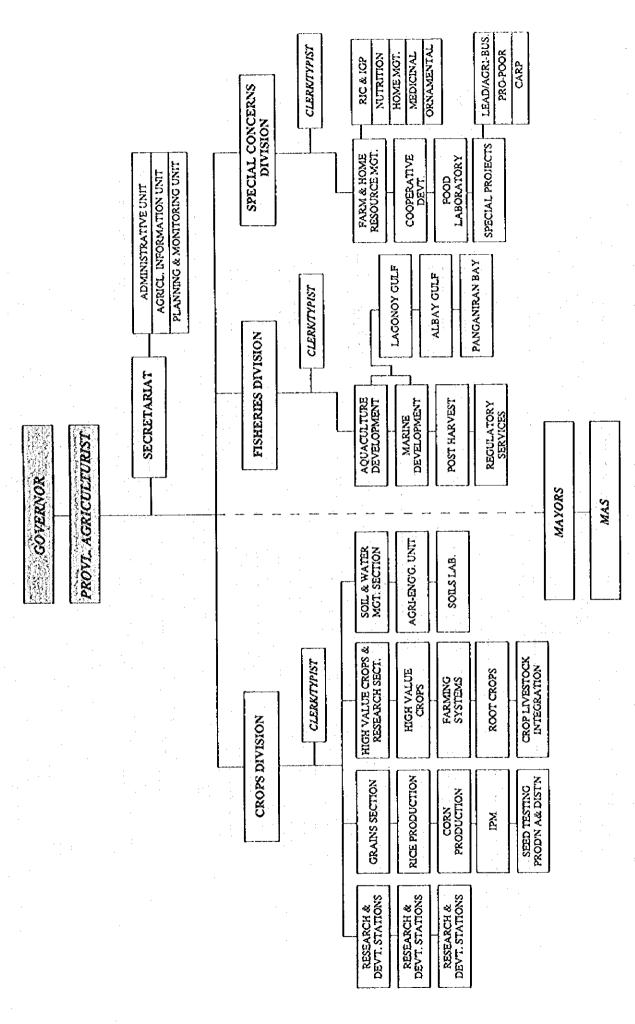

Source: National Irrigation Administration

Table G.2.5 Technical Personnel of Agricultural Research and Extension

| Agency      |                                                             | umber of Personnel |
|-------------|-------------------------------------------------------------|--------------------|
| Region 5    |                                                             |                    |
| A. Departm  | ent of Agriculture                                          |                    |
|             | I. Field Operations and Technical Services Division         |                    |
|             | a. Operations Coordination Service                          | 7                  |
|             | b. Agricultural Communication Services                      | 9                  |
|             | e. Regional Engineering Task Force                          | 4                  |
| -           | d. Regional Crop Protection Center                          | 10                 |
|             | e. Agribusiness Services                                    | 5                  |
|             | f. Regional Food Laboratory Unit                            | 2                  |
| ŧ           | g. Trichoderma Laboratory                                   | 2                  |
|             | h. Regional Plant Pest and Disease Diagnosis Clinic         | 7                  |
|             |                                                             | 2                  |
|             | i. Regional Nursery                                         | 5                  |
| •           | j. Tissue Culture Laboratory                                | .,                 |
| 1.0         | II. Regulatory Division                                     | 10                 |
|             | a. Fishery Regulation                                       | 10                 |
|             | b. Livestock Regulation                                     | 5                  |
|             | c. Veterinary Quarantine Service                            | 2                  |
|             | d. Plant Quarantine Service                                 | , i                |
|             | e. Regional Feed Laboratory                                 | 1                  |
|             | f. Regional Plant Material Certification                    | 4                  |
|             | g. Seed Quality Control                                     | 5                  |
|             | h. Regional Fisheries Diagnostic Laboratory                 | . 2                |
| •           | i. Soil and Water Laboratory Services                       | 2                  |
| -           | III. Office of Regional Director                            |                    |
|             | a. Regional Agri. Information Mgt. Staff                    | 1                  |
| -           | b. Planning and Monitoring Services                         | 1 .                |
|             | c. RIARS Training Center                                    | 1                  |
|             | IV. Special National Programs and Foreign Assisted Projects |                    |
|             | a. Livelihood Enhancement for Agricultural Development      | 2                  |
| F           | b. Fishery Sector Program                                   | 7                  |
|             | c. Comprehensive Agrarian Reform Program                    | 1                  |
|             | d. Pro-Poor DA Intervention Program                         | 1                  |
|             | V. Bicol Integrated Agricultural Research Center            | 15                 |
|             |                                                             | 1                  |
|             | a. Research Outreach Station, Albay*                        | 115                |
|             |                                                             | 113                |
| Province of |                                                             | 40                 |
|             | B. Provincial Agricultural Services                         | 68                 |
|             | C. Provincial Veterinary Services                           | 34                 |
|             | D. Provincial Environment Services**                        | 1 1 103            |
|             |                                                             | . 103              |
| Municipal   |                                                             | 14                 |
|             | E. Municipal Agricultural Services, Camalig                 | 16                 |
| -           | F. Municipal Agricultural Services, Daraga                  | 14                 |
|             |                                                             | 30                 |
|             |                                                             |                    |
| Specialized | Agencies(Provincial-Based)                                  | 22                 |
|             | G. Philippine Coconut Authority***                          | 22                 |
|             | H. Albay Research Center(PCA)                               |                    |
|             | I. Fiber Industry Development Authority                     |                    |
|             | J. ATI-Farmers Training Center(FTC)                         | . 10               |
|             | K. Bicol University College of Agriculture & Forestry       | •                  |
|             | L. Department of Science and Technology                     |                    |
|             | rsonnel is defined as one who has completed                 |                    |