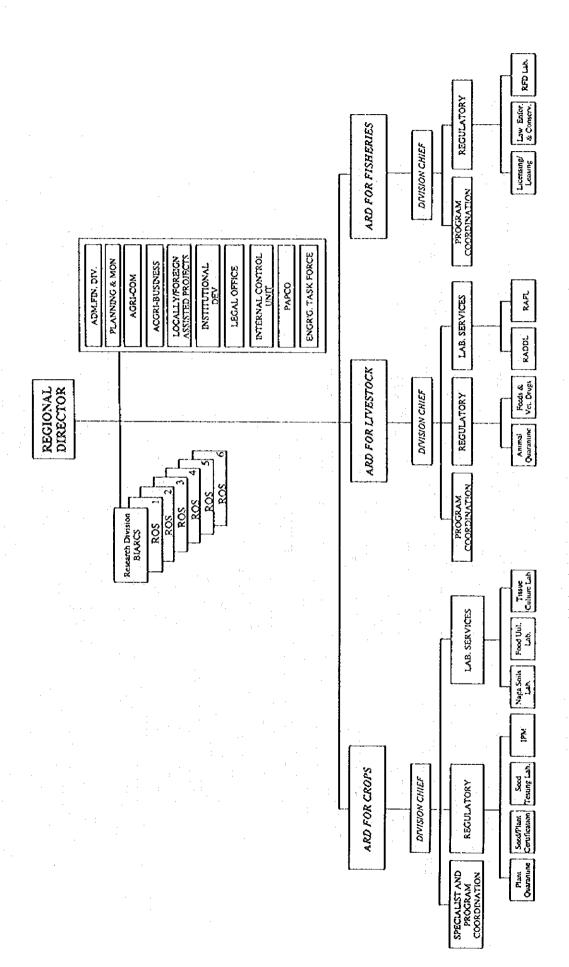

Source: National Irrigation Administration

Table G.2.5 Technical Personnel of Agricultural Research and Extension

| Agency      |                                                             | umber of Personnel |
|-------------|-------------------------------------------------------------|--------------------|
| Region 5    |                                                             |                    |
| A. Departm  | ent of Agriculture                                          |                    |
|             | I. Field Operations and Technical Services Division         |                    |
|             | a. Operations Coordination Service                          | 7                  |
|             | b. Agricultural Communication Services                      | 9                  |
|             | e. Regional Engineering Task Force                          | 4                  |
| -           | d. Regional Crop Protection Center                          | 10                 |
|             | e. Agribusiness Services                                    | 5                  |
|             | f. Regional Food Laboratory Unit                            | 2                  |
| ŧ           | g. Trichoderma Laboratory                                   | 2                  |
|             | h. Regional Plant Pest and Disease Diagnosis Clinic         | 7                  |
|             |                                                             | 2                  |
|             | i. Regional Nursery                                         | 5                  |
| •           | j. Tissue Culture Laboratory                                | .,                 |
| 1.0         | II. Regulatory Division                                     | 10                 |
|             | a. Fishery Regulation                                       | 10                 |
|             | b. Livestock Regulation                                     | 5                  |
|             | c. Veterinary Quarantine Service                            | 2                  |
|             | d. Plant Quarantine Service                                 | , i                |
|             | e. Regional Feed Laboratory                                 | 1                  |
|             | f. Regional Plant Material Certification                    | 4                  |
|             | g. Seed Quality Control                                     | 5                  |
|             | h. Regional Fisheries Diagnostic Laboratory                 | . 2                |
| •           | i. Soil and Water Laboratory Services                       | 2                  |
| -           | III. Office of Regional Director                            |                    |
|             | a. Regional Agri. Information Mgt. Staff                    | 1                  |
| -           | b. Planning and Monitoring Services                         | 1 .                |
|             | c. RIARS Training Center                                    | 1                  |
|             | IV. Special National Programs and Foreign Assisted Projects |                    |
|             | a. Livelihood Enhancement for Agricultural Development      | 2                  |
| F           | b. Fishery Sector Program                                   | 7                  |
|             | c. Comprehensive Agrarian Reform Program                    | 1                  |
|             | d. Pro-Poor DA Intervention Program                         | 1                  |
|             | V. Bicol Integrated Agricultural Research Center            | 15                 |
|             |                                                             | 1                  |
|             | a. Research Outreach Station, Albay*                        | 115                |
|             |                                                             | 113                |
| Province of |                                                             | 40                 |
|             | B. Provincial Agricultural Services                         | 68                 |
|             | C. Provincial Veterinary Services                           | 34                 |
|             | D. Provincial Environment Services**                        | 1 1 103            |
|             |                                                             | . 103              |
| Municipal   |                                                             | 14                 |
|             | E. Municipal Agricultural Services, Camalig                 | 16                 |
| -           | F. Municipal Agricultural Services, Daraga                  | 14                 |
|             |                                                             | 30                 |
|             |                                                             |                    |
| Specialized | Agencies(Provincial-Based)                                  | 22                 |
|             | G. Philippine Coconut Authority***                          | 22                 |
|             | H. Albay Research Center(PCA)                               |                    |
|             | I. Fiber Industry Development Authority                     |                    |
|             | J. ATI-Farmers Training Center(FTC)                         | . 10               |
|             | K. Bicol University College of Agriculture & Forestry       | •                  |
|             | L. Department of Science and Technology                     |                    |
|             | rsonnel is defined as one who has completed                 |                    |