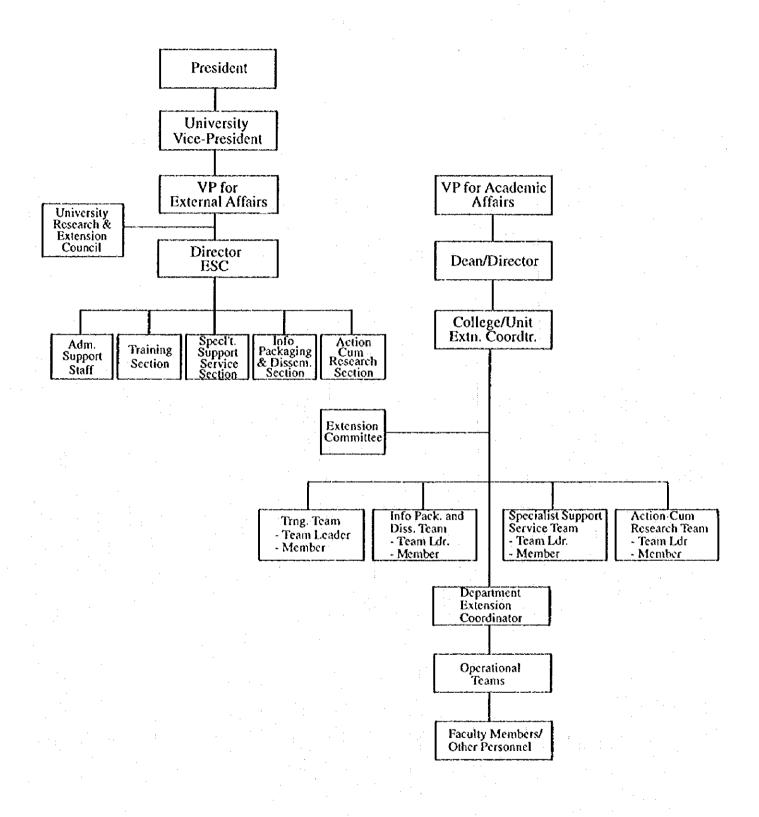

|        |           |            |               |            |            |           |                    |                         |            |                       |            |            |              |

## THE FEASIBILITY STUDY ON THE WESTERN LEGAZPI IRRIGATION AND RURAL DEVELOPMENT PROJECT IN THE PHILIPPINES

**FIGURES** 



Coordination/Staff Support Line/Direct Supervision

G - 115



Figure G.2.2 DA REGIONAL FIELD UNIT NO. 5



Figure G.2.3. PROVINCIAL AGRICULTURAL SERVICES



Figure G.2.4 Provincial Veterinary Services



Figure G.2.5 Provincial Environment Services



Figure G.2.6 Municipal Agricultural Services Camalig and Daraga



Figure G.2.7. Philippine Coconut Authority
Region 5 and Province of Albay



Figure G.2.8 Fiber Industry Development Authority



Figure G.2.9. Bicol University



Figure G.2.10 Agricultural Training Institute



Figure G.2.11 National Irrigation Administration



Figure G.2.12 Provincial Irrigation Office, Albay



Figure G.2.13 Department of Science and Technology



Figure G.2.14 PROVINCIAL GOVERNMENT OF AL ALBAY



Figure G.2.15 Municipal Government Camalig and Daraga







Figure G.9.3 Framework for Strengthening Agricultural Extension and Research





Figure G.9.5 Farmers' Organization in Magogon Upland Model project Area



igure G 9.7 Implementation Schedule for the Western Legazpi Irrigation and Rural Development Project

| Description                                                                               | Oty Unit law Year