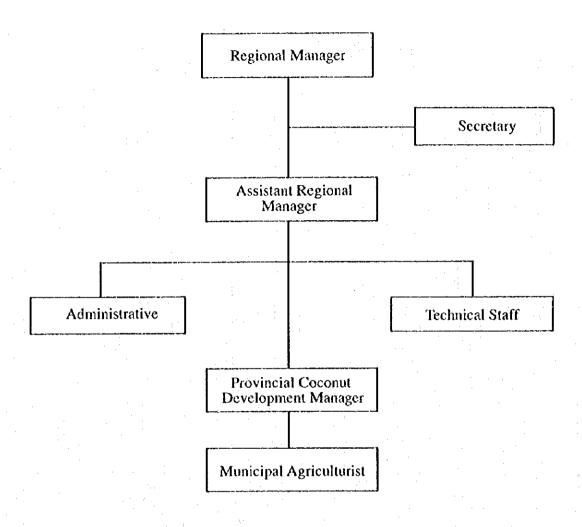

Table G.2.3 List of Small Coconut Farmers' Organization(SCFO)

|                         | Status |                | Members |        | Total |
|-------------------------|--------|----------------|---------|--------|-------|
|                         |        | Small<br>Owner | Tenant  | Lessee |       |
| Camalig                 |        |                |         |        |       |
| a. Baligang SCFO        | PCA    | 26             | 32      | 9      | 67    |
| b. Taladong SCFO        | CDA    | 21             | 13      | 9      | . 43  |
| c. Quirangay SCFO       | *      | 13             | 22      | 5      | 40    |
| d. Magogon SCFO         | CDA    | 19             | 8       | 6      | 33    |
| Sub-total(4)            |        | 79             | 75      | 29     | 183   |
| Proportion by member(%) |        | 43             | 41      | 16     | 100   |
| Daraga                  |        |                |         |        |       |
| a. Inarado SCFO         | CDA    | 22             | 5       | 7      | -34   |
| b. Bascaran SCFO        | CDA    | 19             | 7       | 6      | 32    |
| c. Penafrancia SCFO     | PCA    | 23             | . 8     | 2      | 33    |
| d. Gabawan SCFO         | PCA    | 28             | : 6     | 3      | 37    |
| e. Tabon-Tabon SCFO     | *      | -30            | 9       | 0      | 39    |
| f. Burgos SCFO          | PCA    | 24             | 5       | 2      | - 31  |
| g. Mayon SCFO           |        | 20             | 4       | 6      | 30    |
| h. San Ramon SCFO       | *      | 31             | 5       | 3      | 39    |
| i. Mabini SCFO          | *      | 28             | . 5     | l      | 34    |
| j. Maopi SCFO           | *      | 19             | 5       | . 1    | 28    |
| Sub-total(10)           |        | 244            | - 59    | 31     | 337   |
| Proportion by member(%) |        | 72             | - 18    | 10     | 100   |

Source: Philippine Coconut Authority

PCA means PCA accredited

CDA means CDA accredited and has achieved cooperative status

<sup>\*</sup> Newly identified and without formal structure(i.e. no officers)

Table G.2.4 CIS Amortization Collection (1/3)