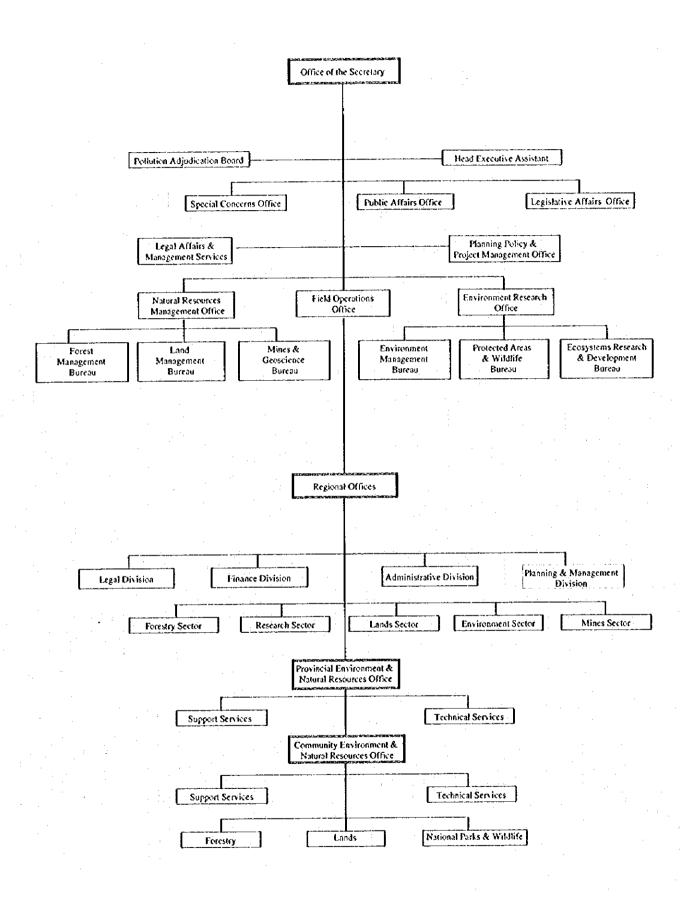

cant (positive)   | d. Long term              |
| 5. Moderate (positive)      | le. Reversible            |
| 6. Insignificant (positive) | f. Irreversible           |

The features of impacts are indicated as follow:

| 1     | meaning that the impact would                                                          |
|-------|----------------------------------------------------------------------------------------|
| a-c-e | <ul> <li>be significant (negative), direct,<br/>short term, and reversible.</li> </ul> |

meaning that the impact would be significant (positive), direct, long term, and reversible.

The characteristics of insignificant impacts are not indicated.

## THE FEASIBILITY STUDY ON THE WESTERN LEGAZPI IRRIGATION AND RURAL DEVELOPMENT PROJECT IN THE PHILIPPINES

**FIGURES** 





Figure H.2.1 Organization Chart of Department of Environment and Natural Resources











## THE FEASIBILITY STUDY ON THE WESTERN LEGAZPI IRRIGATION AND RURAL DEVELOPMENT PROJECT IN THE PHILIPPINES

# ANNEX I COST ESTIMATE



## ANNEX I

## COST ESTIMATE

# Table of Contents

|     |                                                         | Page   |
|-----|---------------------------------------------------------|--------|
| 1.  | BASIC ASSUMPTION OF COST ESTIMATE                       | I - 1  |
| 2.  | PROJECT COST                                            | 1 - 2  |
|     | 2.1 Camalig Diversion Lowland Model Development Project | 1-2    |
|     | 2.2 Dam No.2 Lowland Model Development Project          | I - 2  |
|     | 2.3 Magogon Upland Model Development Project            | 1