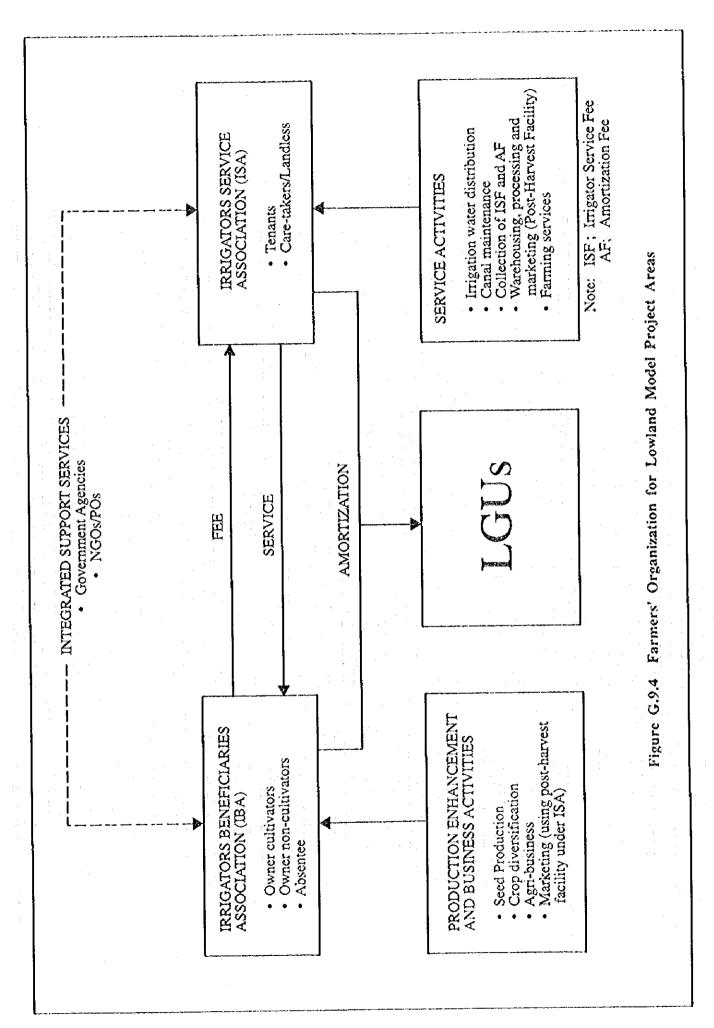

## THE FEASIBILITY STUDY ON THE WESTERN LEGAZPI IRRIGATION AND RURAL DEVELOPMENT PROJECT IN THE PHILIPPINES

**TABLES** 

Table G.2.1 Agricultural Extension Services by Government Agencies Project Area (1/2)