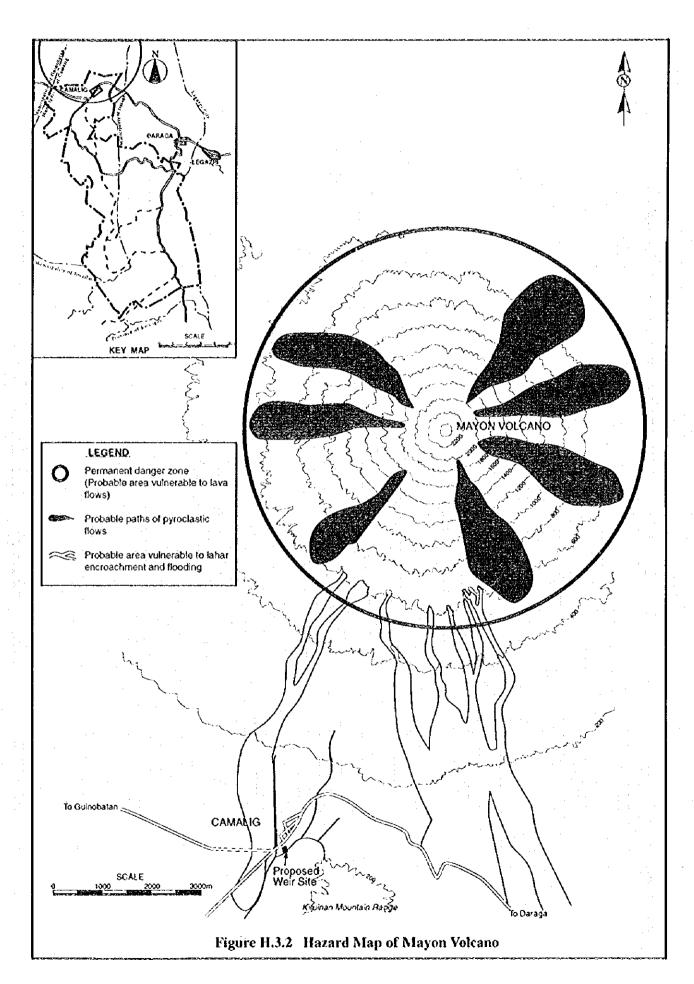

## THE FEASIBILITY STUDY ON THE WESTERN LEGAZPI IRRIGATION AND RURAL DEVELOPMENT PROJECT IN THE PHILIPPINES

**TABLES** 

Table G.2.1 Agricultural Extension Services by Government Agencies Project Area (1/2)