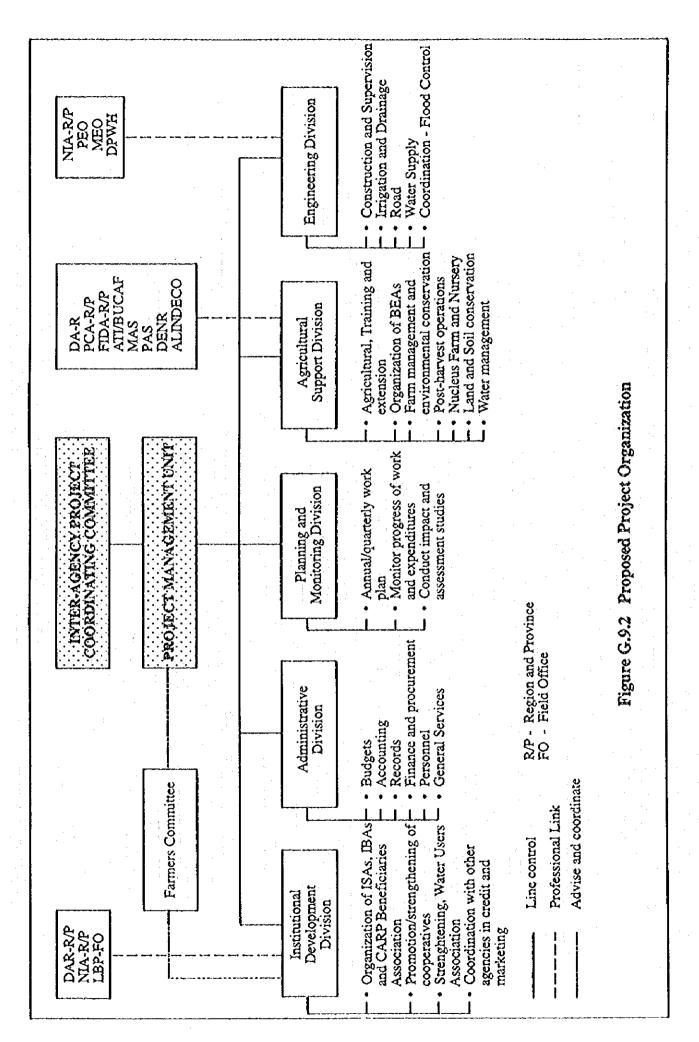

## THE FEASIBILITY STUDY ON THE WESTERN LEGAZPI IRRIGATION AND RURAL DEVELOPMENT PROJECT IN THE PHILIPPINES

**TABLES** 

Table G.2.1 Agricultural Extension Services by Government Agencies Project Area (1/2)