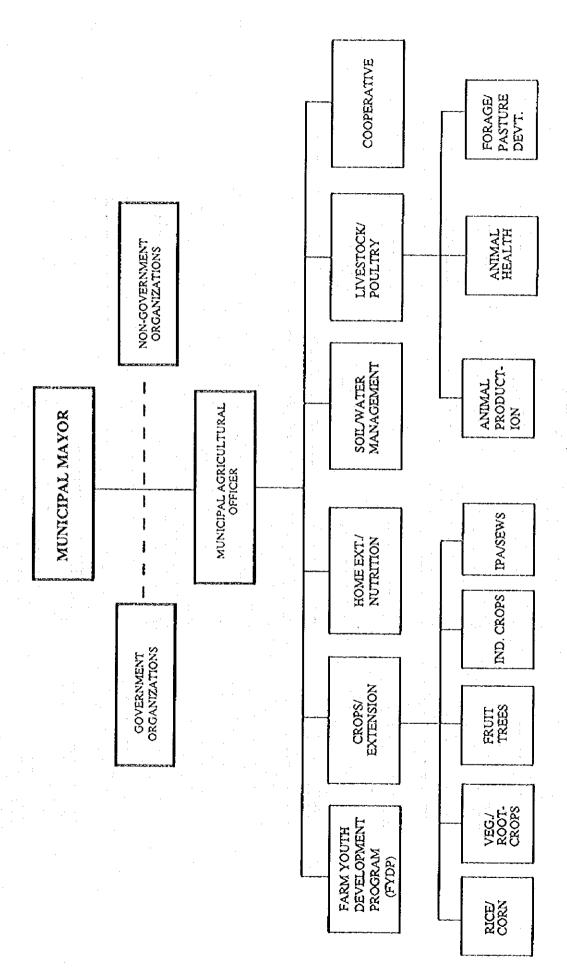

| 70,000.00 | 681,056.80         | 681,056.80 8,172,681.60 | 661,056.80 | 661,056.80 100,000.00 | 150,000.00 | 400,000.00 | 9 483,738,40 |
|                                 |           |                      |        |           |            |               |            |            |           |                    |                         |            |                       |            |            |              |

## THE FEASIBILITY STUDY ON THE WESTERN LEGAZPI IRRIGATION AND RURAL DEVELOPMENT PROJECT IN THE PHILIPPINES

**FIGURES** 



Coordination/Staff Support Line/Direct Supervision

G - 115



Figure G.2.2 DA REGIONAL FIELD UNIT NO. 5



Figure G.2.3. PROVINCIAL AGRICULTURAL SERVICES



Figure G.2.4 Provincial Veterinary Services



Figure G.2.5 Provincial Environment Services



Figure G.2.6 Municipal Agricultural Services Camalig and Daraga



Figure G.2.7. Philippine Coconut Authority
Region 5 and Province of Albay



Figure G.2.8 Fiber Industry Development Authority



Figure G.2.9. Bicol University



Figure G.2.10 Agricultural Training Institute



Figure G.2.11 National Irrigation Administration



Figure G.2.12 Provincial Irrigation Office, Albay



Figure G.2.13 Department of Science and Technology



Figure G.2.14 PROVINCIAL GOVERNMENT OF AL ALBAY



Figure G.2.15 Municipal Government Camalig and Daraga







Figure G.9.3 Framework for Strengthening Agricultural Extension and Research





Figure G.9.5 Farmers' Organization in Magogon Upland Model project Area



igure G 9.7 Implementation Schedule for the Western Legazpi Irrigation and Rural Developme