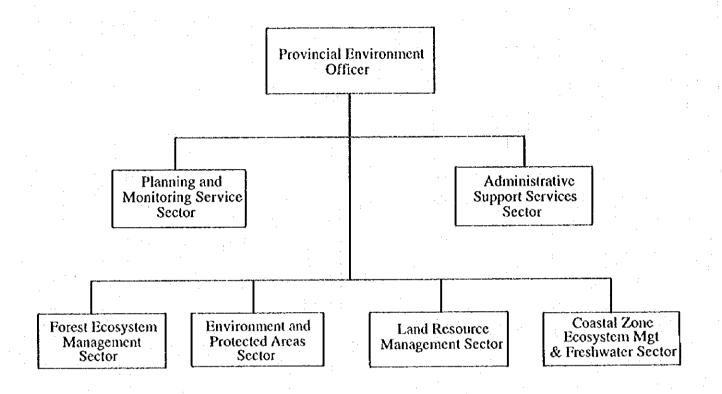

Table G.2.1 Agricultural Extension Services by Government Agencies Project Area (2/2)

| Agency Coverage                                   | Activities in Albay                                                                                                               | Activities in Camalig and Daraga                             | Extension Type |
|---------------------------------------------------|-----------------------------------------------------------------------------------------------------------------------------------|--------------------------------------------------------------|----------------|
| VI. Cooperative Development Authority             | Registration and organization of cooperatives                                                                                     |                                                              | Line function  |
| B. Provincial Government of Albay                 |                                                                                                                                   |                                                              |                |
| I. Provincial Agricultural Office P/M             | Crop and soil improvement including implementation of the Pilot Provincial Agricultural Extension Project[PPAEP] and GPEP program | GPEP program on irrigated<br>rice areas                      | Staff support  |
| II. Provincial Veterinary Services P/M            | Livestock and dairy development and disease control                                                                               | Livestock and dairy<br>development and disease<br>control    | Staff support  |
| III. Provincial Environment Office                |                                                                                                                                   |                                                              |                |
| C. Municipal Governments of Camalig<br>and Daraga |                                                                                                                                   |                                                              |                |
| a. Municipal Agricultural Offices                 |                                                                                                                                   | Crop. livestock, soil and water rural youth and cooperatives | Line function  |
| D. Bicol University                               | Training, information dessimination and BIDANI                                                                                    | BIDANI in Daraga                                             | Staff support  |
| Acronyms                                          |                                                                                                                                   |                                                              |                |