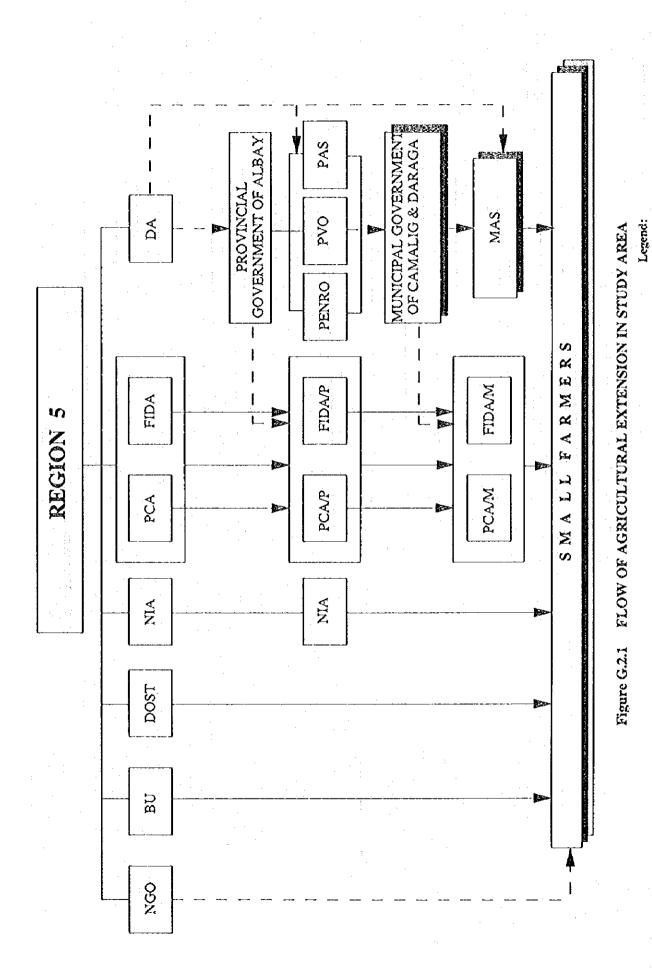

## THE FEASIBILITY STUDY ON THE WESTERN LEGAZPI IRRIGATION AND RURAL DEVELOPMENT PROJECT IN THE PHILIPPINES

**TABLES** 

Table G.2.1 Agricultural Extension Services by Government Agencies Project Area (1/2)

| Agency                                                         | Coverage | Activities in Albay                                                                        | Activities in Camalig and Daraga                                    | Extension                      | Type |
|----------------------------------------------------------------|----------|--------------------------------------------------------------------------------------------|---------------------------------------------------------------------|--------------------------------|------|
| A. Region 5                                                    |          |                                                                                            |                                                                     |                                | :    |
| 1. Department of Agriculture                                   | RPM      | Applied research, training, and GPEP Program                                               | GPEP Program on irrigated nice areas                                | Staff support                  |      |
| a. Feed and Diagnostic                                         |          |                                                                                            |                                                                     |                                |      |
| Laboratory Services                                            | R/P/M    | Feed analysis                                                                              | Feed analysis                                                       | Staff support                  |      |
| b. Albay Livestock Breeding                                    |          |                                                                                            |                                                                     |                                | ٠    |
| Station                                                        | R/P/M    | Breeding of hog, cattle and goat, including sale of improved breeds                        | Breeding of hog, cattle and goat, including sale of improved breeds | Staff support                  |      |
| c. Agneultural Training Institute                              | P/M      | Training of Technicians and farmers                                                        | Limited training on food processing [e.g kroepeck or shrimp]        | Staff support                  |      |
|                                                                | ٠.       |                                                                                            |                                                                     |                                |      |
| II. Philippine Coconut Authority                               | R/P/M    | Coconut rehabilitation and replanting                                                      | Coconut rehabilitation and replanting                               | Line function                  |      |
| a. Albay Research Center                                       | R/P      | Crop varietal improvement [e.g. tissue culture]<br>Crop protection[cadang-cadang]          |                                                                     | Staff support                  | ·    |
| III. Fiber Industry Development<br>Authority                   | RPM      | Abaca replanting and rehabilitation                                                        | Abaca rehabilitation in Camalig                                     | Line function<br>Line function |      |
| IV. Department of Agrarian Reform V. Department of Science and | R/P/M/   | Land tenure improvement and leachold operation                                             | Land tenure improvement and<br>leasehold operation                  | Line function                  |      |
| Technology                                                     | cc.      | Commercialization of agro-based technology [e.g. citronella oil the municipality of Lipot] |                                                                     | Staff support                  |      |
|                                                                |          |                                                                                            |                                                                     | :                              |      |

Table G.2.1 Agricultural Extension Services by Government Agencies Project Area (2/2)

| Agency Coverage                                   | Activities in Albay                                                                                                               | Activities in Camalig and Daraga                             | Extension Type |
|---------------------------------------------------|-----------------------------------------------------------------------------------------------------------------------------------|--------------------------------------------------------------|----------------|
| VI. Cooperative Development Authority             | Registration and organization of cooperatives                                                                                     |                                                              | Line function  |
| B. Provincial Government of Albay                 |                                                                                                                                   |                                                              |                |
| I. Provincial Agricultural Office P/M             | Crop and soil improvement including implementation of the Pilot Provincial Agricultural Extension Project[PPAEP] and GPEP program | GPEP program on irrigated<br>rice areas                      | Staff support  |
| II. Provincial Veterinary Services P/M            | Livestock and dairy development and disease control                                                                               | Livestock and dairy<br>development and disease<br>control    | Staff support  |
| III. Provincial Environment Office                |                                                                                                                                   |                                                              |                |
| C. Municipal Governments of Camalig<br>and Daraga |                                                                                                                                   |                                                              |                |
| a. Municipal Agricultural Offices                 |                                                                                                                                   | Crop. livestock, soil and water rural youth and cooperatives | Line function  |
| D. Bicol University                               | Training, information dessimination and BIDANI                                                                                    | BIDANI in Daraga                                             | Staff support  |
| Acronyms                                          |                                                                                                                                   |                                                              |                |

BIDANI - Barangay Integrated Development Approach to Nutritional Improvement

GPEP - Gains Production Enhancement Program

R - Regionwide P - Provincewide M - Municipalwide

G - 55

Table G.2.2 Inventory of Research and Extension Facilities, Albay (1/2)