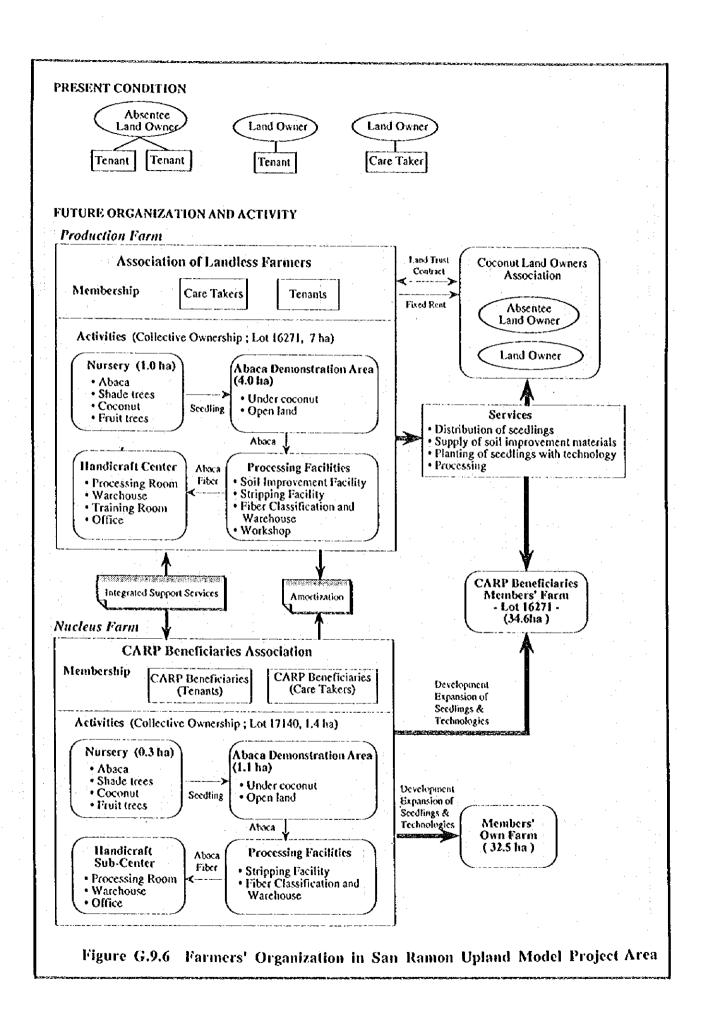

Table G.2.3 List of Small Coconut Farmers' Organization(SCFO)

|                         | Status |                | Members |        | Total |
|-------------------------|--------|----------------|---------|--------|-------|
|                         |        | Small<br>Owner | Tenant  | Lessee |       |
| Camalig                 |        |                |         |        |       |
| a. Baligang SCFO        | PCA    | 26             | 32      | 9      | 67    |
| b. Taladong SCFO        | CDA    | 21             | 13      | 9      | . 43  |
| c. Quirangay SCFO       | *      | 13             | 22      | 5      | 40    |
| d. Magogon SCFO         | CDA    | 19             | 8       | 6      | 33    |
| Sub-total(4)            |        | 79             | 75      | 29     | 183   |
| Proportion by member(%) |        | 43             | 41      | 16     | 100   |
| Daraga                  |        |                |         |        |       |
| a. Inarado SCFO         | CDA    | 22             | 5       | 7      | -34   |
| b. Bascaran SCFO        | CDA    | 19             | 7       | 6      | 32    |
| c. Penafrancia SCFO     | PCA    | 23             | . 8     | 2      | 33    |
| d. Gabawan SCFO         | PCA    | 28             | : 6     | 3      | 37    |
| e. Tabon-Tabon SCFO     | *      | -30            | 9       | 0      | 39    |
| f. Burgos SCFO          | PCA    | 24             | 5       | 2      | - 31  |
| g. Mayon SCFO           |        | 20             | 4       | 6      | 30    |
| h. San Ramon SCFO       | *      | 31             | 5       | 3      | 39    |
| i. Mabini SCFO          | *      | 28             | . 5     | l      | 34    |
| j. Maopi SCFO           | *      | 19             | 5       | . 1    | 28    |
| Sub-total(10)           |        | 244            | - 59    | 31     | 337   |
| Proportion by member(%) |        | 72             | - 18    | 10     | 100   |

Source: Philippine Coconut Authority

PCA means PCA accredited

CDA means CDA accredited and has achieved cooperative status

<sup>\*</sup> Newly identified and without formal structure(i.e. no officers)

Table G.2.4 CIS Amortization Collection (1/3)