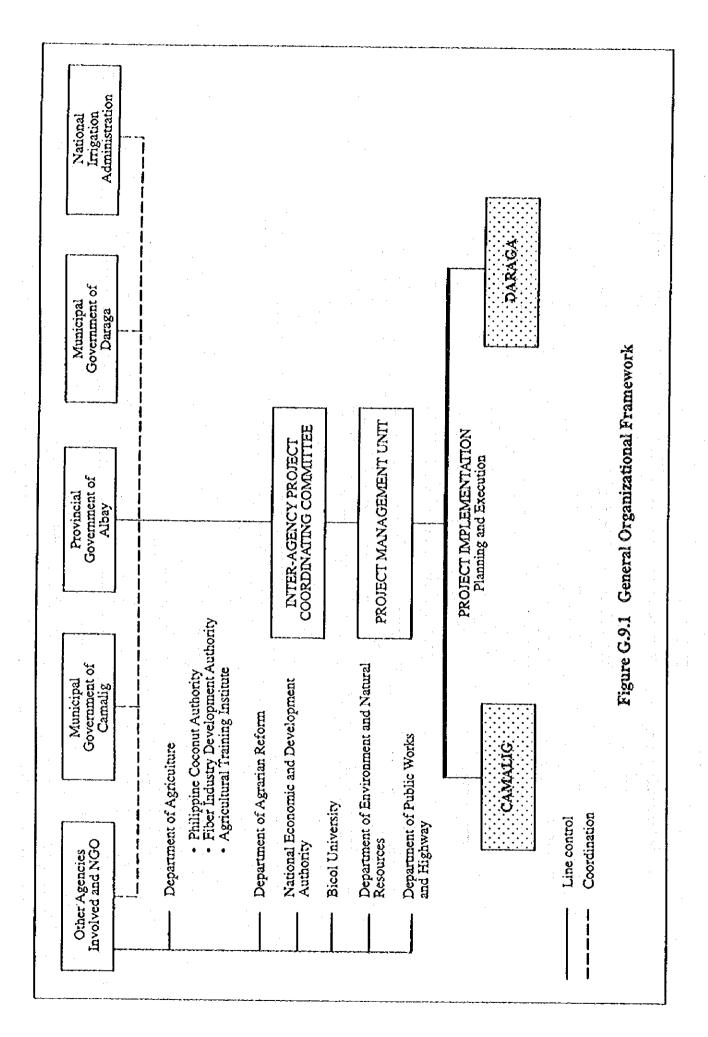

Coordination/Staff Support Line/Direct Supervision

G - 115



Figure G.2.2 DA REGIONAL FIELD UNIT NO. 5



Figure G.2.3. PROVINCIAL AGRICULTURAL SERVICES



Figure G.2.4 Provincial Veterinary Services



Figure G.2.5 Provincial Environment Services



Figure G.2.6 Municipal Agricultural Services Camalig and Daraga



Figure G.2.7. Philippine Coconut Authority
Region 5 and Province of Albay



Figure G.2.8 Fiber Industry Development Authority



Figure G.2.9. Bicol University



Figure G.2.10 Agricultural Training Institute



Figure G.2.11 National Irrigation Administration



Figure G.2.12 Provincial Irrigation Office, Albay



Figure G.2.13 Department of Science and Technology



Figure G.2.14 PROVINCIAL GOVERNMENT OF AL ALBAY



Figure G.2.15 Municipal Government Camalig and Daraga







Figure G.9.3 Framework for Strengthening Agricultural Extension and Research





Figure G.9.5 Farmers' Organization in Magogon Upland Model project Area



igure G 9.7 Implementation Schedule for the Western Legazpi Irrigation and Rural Development Project

| Description                                                                               | Oty Unit law Year