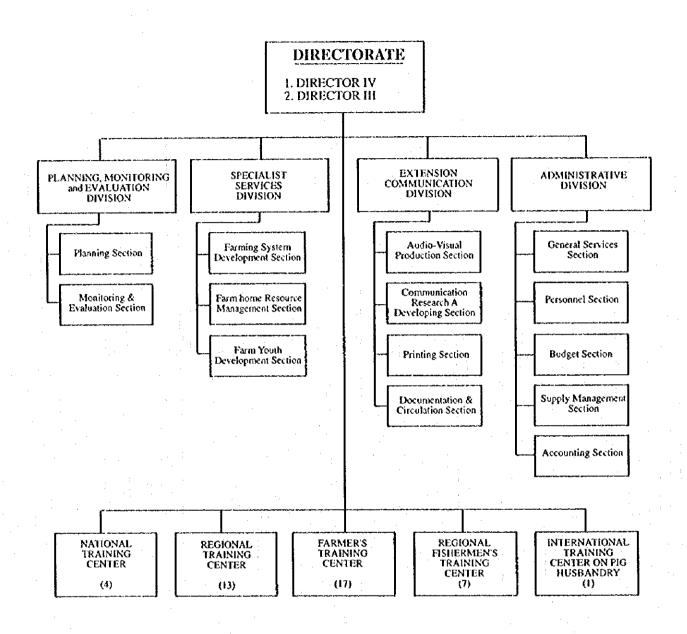

|               |            |            |           |                    |                         |            |                       |            |            |              |

## THE FEASIBILITY STUDY ON THE WESTERN LEGAZPI IRRIGATION AND RURAL DEVELOPMENT PROJECT IN THE PHILIPPINES

**FIGURES** 



Coordination/Staff Support Line/Direct Supervision

G - 115



Figure G.2.2 DA REGIONAL FIELD UNIT NO. 5



Figure G.2.3. PROVINCIAL AGRICULTURAL SERVICES



Figure G.2.4 Provincial Veterinary Services



Figure G.2.5 Provincial Environment Services



Figure G.2.6 Municipal Agricultural Services Camalig and Daraga



Figure G.2.7. Philippine Coconut Authority
Region 5 and Province of Albay



Figure G.2.8 Fiber Industry Development Authority



Figure G.2.9. Bicol University



Figure G.2.10 Agricultural Training Institute



Figure G.2.11 National Irrigation Administration



Figure G.2.12 Provincial Irrigation Office, Albay



Figure G.2.13 Department of Science and Technology



Figure G.2.14 PROVINCIAL GOVERNMENT OF AL ALBAY



Figure G.2.15 Municipal Government Camalig and Daraga







Figure G.9.3 Framework for Strengthening Agricultural Extension and Research





Figure G.9.5 Farmers' Organization in Magogon Upland Model project Area



igure G 9.7 Implementation Schedule for the Western Legazpi Irrigation and Rural Development Project

| Description                                                                               | Oty Unit law Year