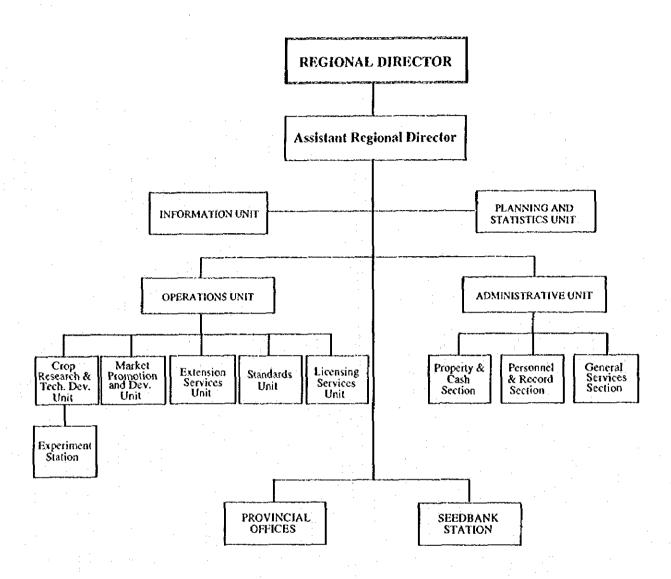

Source: National Irrigation Administration

Table G.2.5 Technical Personnel of Agricultural Research and Extension

| Agency      |                                                             | umber of Personnel |
|-------------|-------------------------------------------------------------|--------------------|
| Region 5    |                                                             |                    |
| A. Departm  | ent of Agriculture                                          |                    |
|             | I. Field Operations and Technical Services Division         |                    |
|             | a. Operations Coordination Service                          | 7                  |
|             | b. Agricultural Communication Services                      | 9                  |
|             | e. Regional Engineering Task Force                          | 4                  |
| -           | d. Regional Crop Protection Center                          | 10                 |
|             | e. Agribusiness Services                                    | 5                  |
|             | f. Regional Food Laboratory Unit                            | 2                  |
| ŧ           | g. Trichoderma Laboratory                                   | 2                  |
|             | h. Regional Plant Pest and Disease Diagnosis Clinic         | 7                  |
|             |                                                             | 2                  |
|             | i. Regional Nursery                                         | 5                  |
| •           | j. Tissue Culture Laboratory                                | .,                 |
| 1.0         | II. Regulatory Division                                     | 10                 |
|             | a. Fishery Regulation                                       | 10                 |
|             | b. Livestock Regulation                                     | 5                  |
|             | c. Veterinary Quarantine Service                            | 2                  |
|             | d. Plant Quarantine Service                                 | , i                |
|             | e. Regional Feed Laboratory                                 | 1                  |
|             | f. Regional Plant Material Certification                    | 4                  |
|             | g. Seed Quality Control                                     | 5                  |
|             | h. Regional Fisheries Diagnostic Laboratory                 | . 2                |
| •           | i. Soil and Water Laboratory Services                       | 2                  |
| -           | III. Office of Regional Director                            |                    |
|             | a. Regional Agri. Information Mgt. Staff                    | 1                  |
| -           | b. Planning and Monitoring Services                         | 1 .                |
|             | c. RIARS Training Center                                    | 1                  |
|             | IV. Special National Programs and Foreign Assisted Projects |                    |
|             | a. Livelihood Enhancement for Agricultural Development      | 2                  |
| F           | b. Fishery Sector Program                                   | 7                  |
|             | c. Comprehensive Agrarian Reform Program                    | 1                  |
|             | d. Pro-Poor DA Intervention Program                         | 1                  |
|             | V. Bicol Integrated Agricultural Research Center            | 15                 |
|             |                                                             | 1                  |
|             | a. Research Outreach Station, Albay*                        | 115                |
|             |                                                             | 113                |
| Province of |                                                             | 40                 |
|             | B. Provincial Agricultural Services                         | 68                 |
|             | C. Provincial Veterinary Services                           | 34                 |
|             | D. Provincial Environment Services**                        | 1 1 103            |
|             |                                                             | . 103              |
| Municipal   |                                                             | 14                 |
|             | E. Municipal Agricultural Services, Camalig                 | 16                 |
| -           | F. Municipal Agricultural Services, Daraga                  | 14                 |
|             |                                                             | 30                 |
|             |                                                             |                    |
| Specialized | Agencies(Provincial-Based)                                  | 22                 |
|             | G. Philippine Coconut Authority***                          | 22                 |
|             | H. Albay Research Center(PCA)                               |                    |
|             | I. Fiber Industry Development Authority                     |                    |
|             | J. ATI-Farmers Training Center(FTC)                         | . 10               |
|             | K. Bicol University College of Agriculture & Forestry       | •                  |
|             | L. Department of Science and Technology                     |                    |
|             | rsonnel is defined as one who has completed                 |                    |

\* Includes the head of office only

<sup>\*\*</sup> Includes the head of office, the only filled up position out of 17 positions

<sup>\*\*\*</sup> Includes the technical staff of region plus regional and assistant regional director