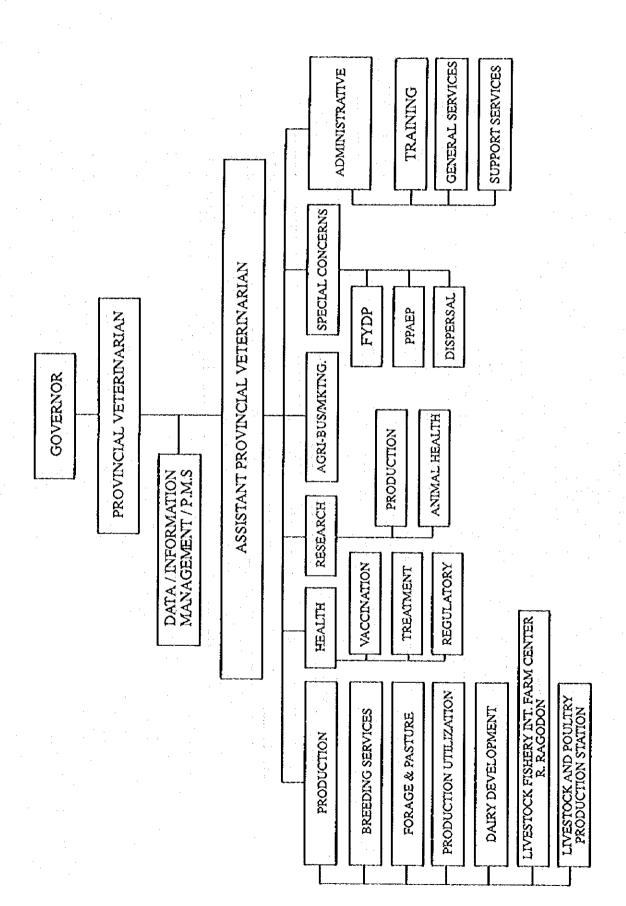

Source: National Irrigation Administration

Table G.2.5 Technical Personnel of Agricultural Research and Extension

| Agency      |                                                             | umber of Personnel |
|-------------|-------------------------------------------------------------|--------------------|
| Region 5    |                                                             |                    |
| A. Departm  | ent of Agriculture                                          |                    |
|             | I. Field Operations and Technical Services Division         |                    |
|             | a. Operations Coordination Service                          | 7                  |
|             | b. Agricultural Communication Services                      | 9                  |
|             | e. Regional Engineering Task Force                          | 4                  |
| -           | d. Regional Crop Protection Center                          | 10                 |
|             | e. Agribusiness Services                                    | 5                  |
|             | f. Regional Food Laboratory Unit                            | 2                  |
| ŧ           | g. Trichoderma Laboratory                                   | 2                  |
|             | h. Regional Plant Pest and Disease Diagnosis Clinic         | 7                  |
|             |                                                             | 2                  |
|             | i. Regional Nursery                                         | 5                  |
| •           | j. Tissue Culture Laboratory                                | .,                 |
| 1.0         | II. Regulatory Division                                     | 10                 |
|             | a. Fishery Regulation                                       | 10                 |
|             | b. Livestock Regulation                                     | 5                  |
|             | c. Veterinary Quarantine Service                            | 2                  |
|             | d. Plant Quarantine Service                                 | , i                |
|             | e. Regional Feed Laboratory                                 | 1                  |
|             | f. Regional Plant Material Certification                    | 4                  |
|             | g. Seed Quality Control                                     | 5                  |
|             | h. Regional Fisheries Diagnostic Laboratory                 | . 2                |
| •           | i. Soil and Water Laboratory Services                       | 2                  |
| -           | III. Office of Regional Director                            |                    |
|             | a. Regional Agri. Information Mgt. Staff                    | 1                  |
| -           | b. Planning and Monitoring Services                         | 1 .                |
|             | c. RIARS Training Center                                    | 1                  |
|             | IV. Special National Programs and Foreign Assisted Projects |                    |
|             | a. Livelihood Enhancement for Agricultural Development      | 2                  |
| F           | b. Fishery Sector Program                                   | 7                  |
|             | c. Comprehensive Agrarian Reform Program                    | 1                  |
|             | d. Pro-Poor DA Intervention Program                         | 1                  |
|             | V. Bicol Integrated Agricultural Research Center            | 15                 |
|             |                                                             | 1                  |
|             | a. Research Outreach Station, Albay*                        | 115                |
|             |                                                             | 113                |
| Province of |                                                             | 40                 |
|             | B. Provincial Agricultural Services                         | 68                 |
|             | C. Provincial Veterinary Services                           | 34                 |
|             | D. Provincial Environment Services**                        | 1 1 103            |
|             |                                                             | . 103              |
| Municipal   |                                                             | 14                 |
|             | E. Municipal Agricultural Services, Camalig                 | 16                 |
| -           | F. Municipal Agricultural Services, Daraga                  | 14                 |
|             |                                                             | 30                 |
|             |                                                             |                    |
| Specialized | Agencies(Provincial-Based)                                  | 22                 |
|             | G. Philippine Coconut Authority***                          | 22                 |
|             | H. Albay Research Center(PCA)                               |                    |
|             | I. Fiber Industry Development Authority                     |                    |
|             | J. ATI-Farmers Training Center(FTC)                         | . 10               |
|             | K. Bicol University College of Agriculture & Forestry       | •                  |
|             | L. Department of Science and Technology                     |                    |
|             | rsonnel is defined as one who has completed                 |                    |