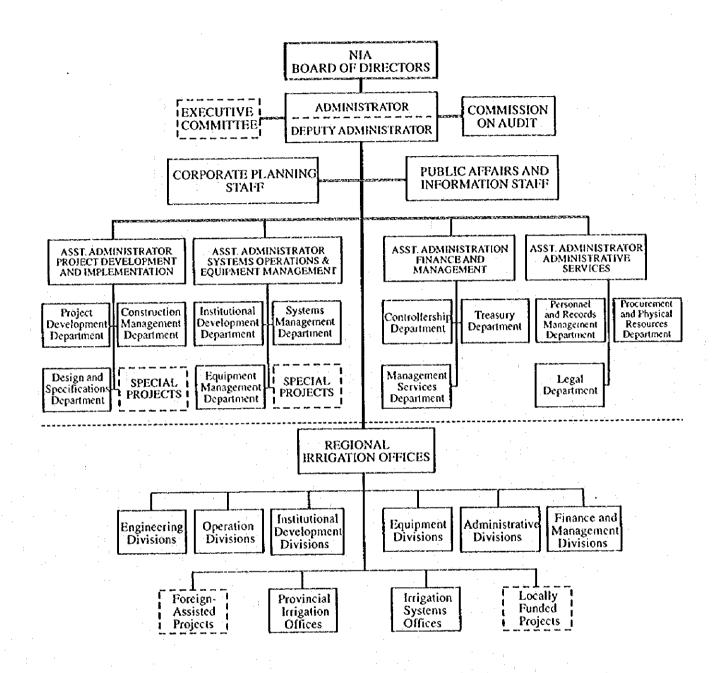

|           |                    |                         |            |                       |            |            |              |

## THE FEASIBILITY STUDY ON THE WESTERN LEGAZPI IRRIGATION AND RURAL DEVELOPMENT PROJECT IN THE PHILIPPINES

**FIGURES** 



Coordination/Staff Support Line/Direct Supervision

G - 115



Figure G.2.2 DA REGIONAL FIELD UNIT NO. 5



Figure G.2.3. PROVINCIAL AGRICULTURAL SERVICES



Figure G.2.4 Provincial Veterinary Services



Figure G.2.5 Provincial Environment Services



Figure G.2.6 Municipal Agricultural Services Camalig and Daraga



Figure G.2.7. Philippine Coconut Authority
Region 5 and Province of Albay



Figure G.2.8 Fiber Industry Development Authority



Figure G.2.9. Bicol University



Figure G.2.10 Agricultural Training Institute



Figure G.2.11 National Irrigation Administration



Figure G.2.12 Provincial Irrigation Office, Albay



Figure G.2.13 Department of Science and Technology



Figure G.2.14 PROVINCIAL GOVERNMENT OF AL ALBAY



Figure G.2.15 Municipal Government Camalig and Daraga







Figure G.9.3 Framework for Strengthening Agricultural Extension and Research





Figure G.9.5 Farmers' Organization in Magogon Upland Model project Area



igure G 9.7 Implementation Schedule for the Western Legazpi Irrigation and Rural Development Project

| Description                                                                               | Oty Unit law Year