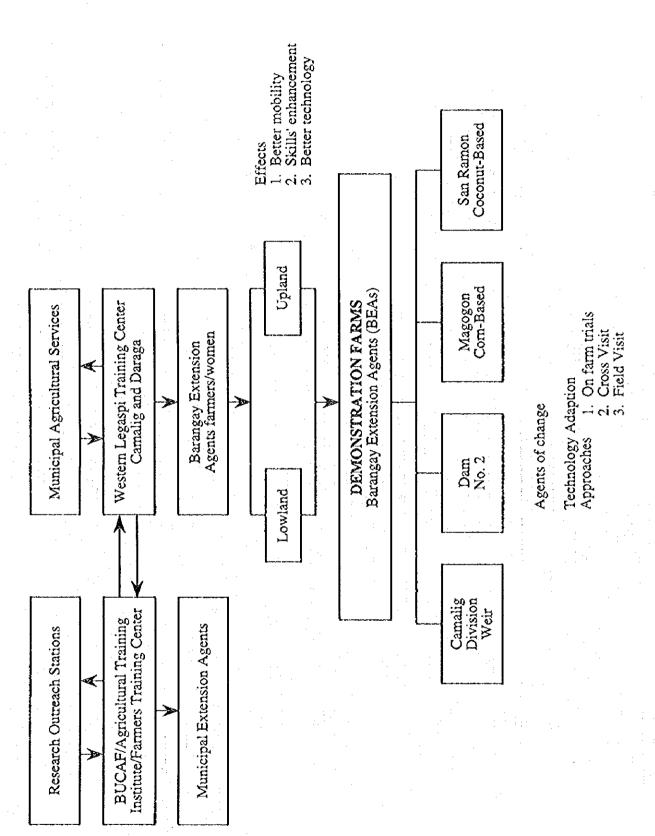

## THE FEASIBILITY STUDY ON THE WESTERN LEGAZPI IRRIGATION AND RURAL DEVELOPMENT PROJECT IN THE PHILIPPINES

**TABLES** 

Table G.2.1 Agricultural Extension Services by Government Agencies Project Area (1/2)