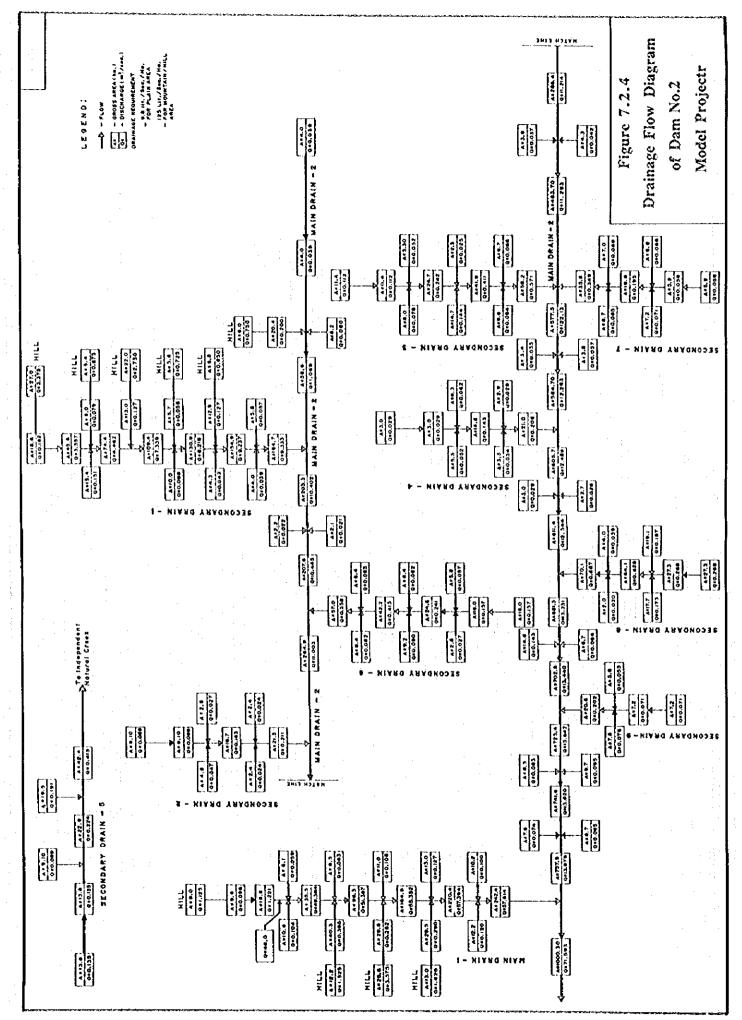

THE FEASIBILITY STUDY ON THE WESTERN LEGAZPI IRRIGATION AND RURAL DEVELOPMENT PROJECT IN THE PHILIPPINES

FIGURES

J-6

Fig. 3.8.2 Agricultural Land Distribution by Holding Scale in the Study Area

F - 28

Figure 7.5.1 Proposed Roads - Typical Cross Sections