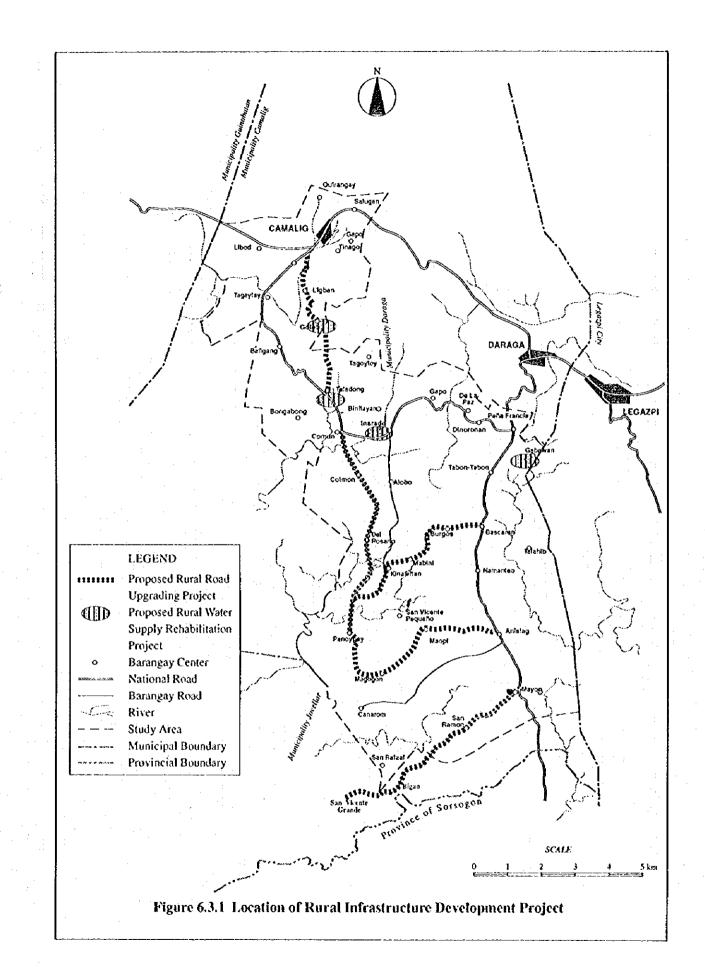

| g term<br>ersible<br>rersible         |                              | 4 nearing that the impact would<br>be significant (positive), direct,<br>a-d-e long term, and reversible.                                                                                                          |

Dam No. 2 Lowland Model Development Project

meaning that the impact would be significant (positive), direct, long term, and reversible. 4 a-d-e

The characteristics of insignificant impacts are not indicated.

THE FEASIBILITY STUDY ON THE WESTERN LEGAZPI IRRIGATION AND RURAL DEVELOPMENT PROJECT IN THE PHILIPPINES

FIGURES













J-6



Fig. 3.8.2 Agricultural Land Distribution by Holding Scale in the Study Area













































F - 28











Figure 7.5.1 Proposed Roads - Typical Cross Sections



Figure 7.7.1 Participatory Approach in Rural and Farmers' Organization



34



F-35

|  |   | ł |
|--|---|---|
|  |   |   |
|  |   |   |
|  |   |   |
|  |   |   |
|  |   |   |
|  |   |   |
|  | • |   |
|  |   |   |
|  |   |   |
|  |   |   |

Figure 8.3.1 Implementation Schedule for the Wextern Legazpi Irrigation and Rural Development Project

| Description                                          | Qiy. Unit: In Year 10 I to interview in the rest of the Year 10 Year 10 Year 40 Year 40 Year 40 Year 40 Year 40 Year 10 Year | AA. 47 AN 40 40 41 52 53 44 45 56 57 581 591 6