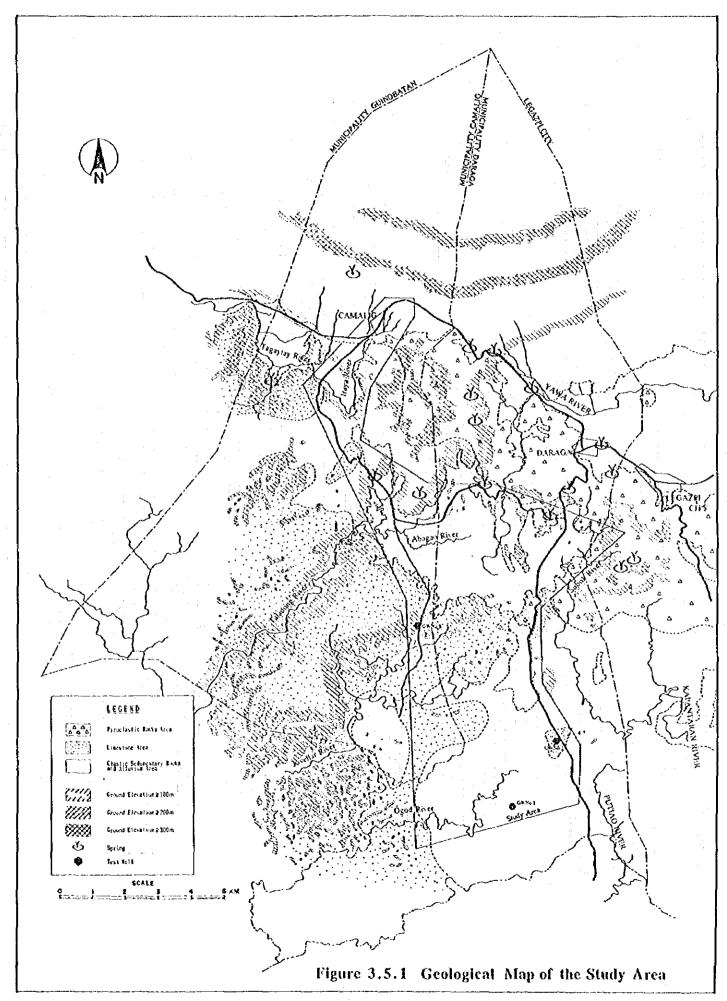

|
| 5. Moderate (positive) e. Rev                                                                                        | g term<br>ersible<br>rersible         |                              | 4 nearing that the impact would<br>be significant (positive), direct,<br>a-d-e long term, and reversible.                                                                                                          |

Dam No. 2 Lowland Model Development Project

meaning that the impact would be significant (positive), direct, long term, and reversible. 4 a-d-e

The characteristics of insignificant impacts are not indicated.

THE FEASIBILITY STUDY ON THE WESTERN LEGAZPI IRRIGATION AND RURAL DEVELOPMENT PROJECT IN THE PHILIPPINES

FIGURES













J-6



Fig. 3.8.2 Agricultural Land Distribution by Holding Scale in the Study Area













































F - 28











Figure 7.5.1 Proposed Roads - Typical Cross Sections



Figure 7.7.1 Participatory Approach in Rural and Farmers' Organization



34



F-35

|  |   | ł |
|--|---|---|
|  |   |   |
|  |   |   |
|  |   |   |
|  |   |   |
|  |   |   |
|  |   |   |
|  | • |   |
|  |   |   |
|  |   |   |
|  |   |   |

Figure 8.3.1 Implementation Schedule for the Wextern Legazpi Irrigation and Rural Development Project

| Description                                          | Qiy. Unit: In Year 10 I to interview in the rest of the Year 10 Year 10 Year 40 Year 40 Year 40 Year 40 Year 40 Year 10 Year | AA. 47 AN 40 40 41 52 53 44 45 56 57 581 591 6