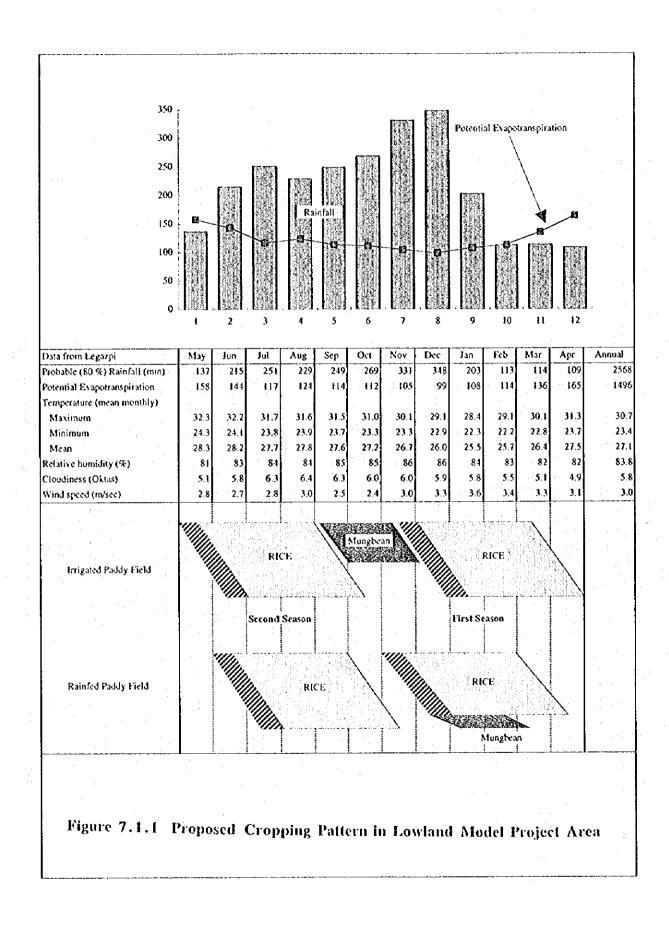

| g term<br>ersible<br>rersible         |                              | 4 nearing that the impact would<br>be significant (positive), direct,<br>a-d-e long term, and reversible.                                                                                                          |

Dam No. 2 Lowland Model Development Project

meaning that the impact would be significant (positive), direct, long term, and reversible. 4 a-d-e

The characteristics of insignificant impacts are not indicated.

THE FEASIBILITY STUDY ON THE WESTERN LEGAZPI IRRIGATION AND RURAL DEVELOPMENT PROJECT IN THE PHILIPPINES

FIGURES













J-6



Fig. 3.8.2 Agricultural Land Distribution by Holding Scale in the Study Area













































F - 28











Figure 7.5.1 Proposed Roads - Typical Cross Sections



Figure 7.7.1 Participatory Approach in Rural and Farmers' Organization



34



F-35

|  |   | ł |
|--|---|---|
|  |   |   |
|  |   |   |
|  |   |   |
|  |   |   |
|  |   |   |
|  |   |   |
|  | • |   |
|  |   |   |
|  |   |   |
|  |   |   |

Figure 8.3.1 Implementation Schedule for the Wextern Legazpi Irrigation and Rural Development Project

| Description                                          | Qiy. Unit: In Year 10 I to interview in the rest of the Year 10 Year 10 Year 40 Year 40 Year 40 Year 40 Year 40 Year 10 Year | AA. 47 AN 40 40 41 52 53 44 45 56 57 581 591 6