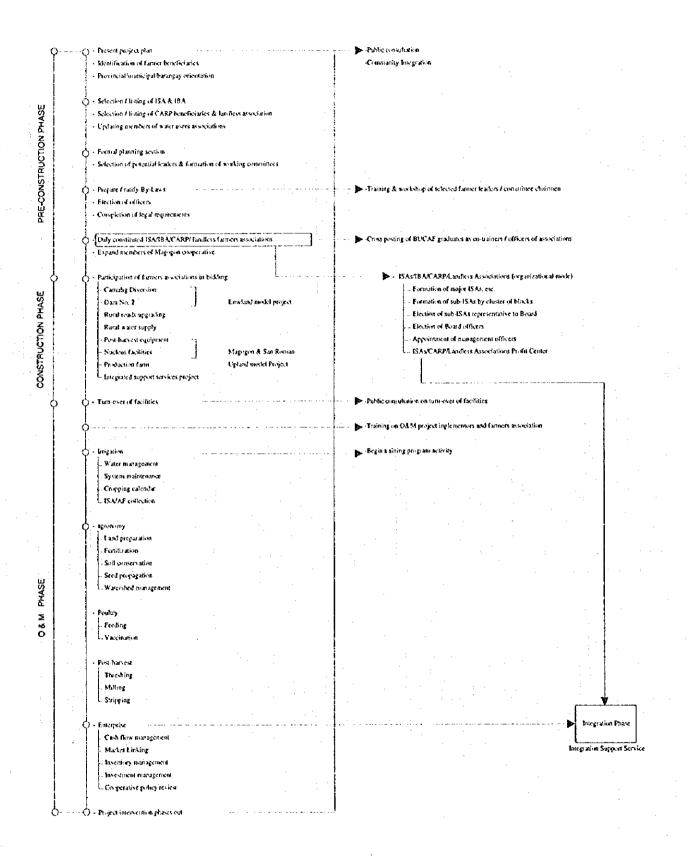

Figure 7.7.1 Participatory Approach in Rural and Farmers' Organization

34

F-35

|  |   | ł |
|--|---|---|
|  |   |   |
|  |   |   |
|  |   |   |
|  |   |   |
|  |   |   |
|  |   |   |
|  | • |   |
|  |   |   |
|  |   |   |
|  |   |   |