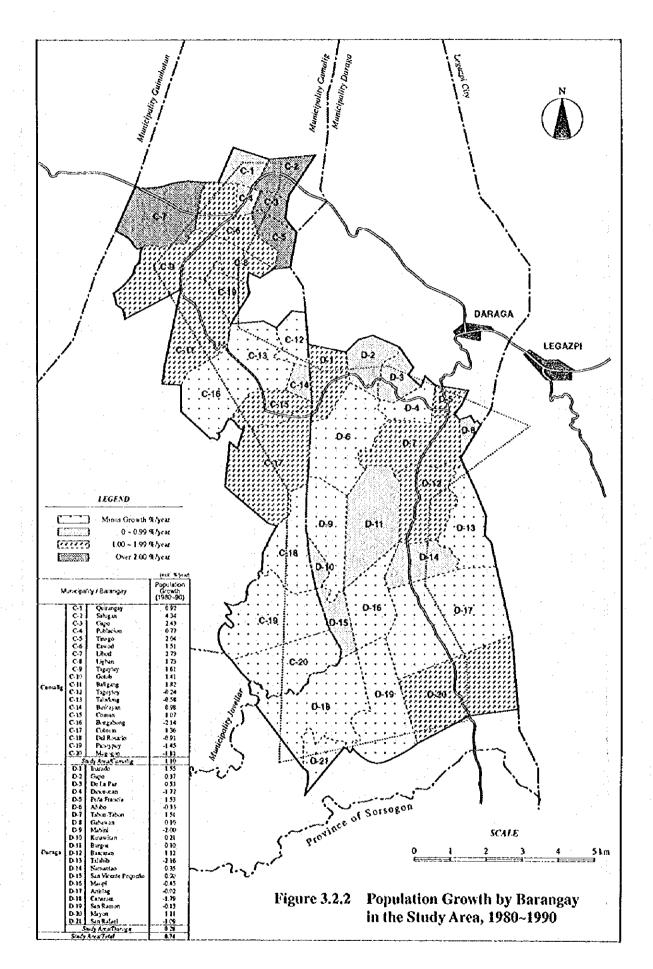

THE FEASIBILITY STUDY ON THE WESTERN LEGAZPI IRRIGATION AND RURAL DEVELOPMENT PROJECT IN THE PHILIPPINES

FIGURES

J-6

Fig. 3.8.2 Agricultural Land Distribution by Holding Scale in the Study Area

F - 28

Figure 7.5.1 Proposed Roads - Typical Cross Sections