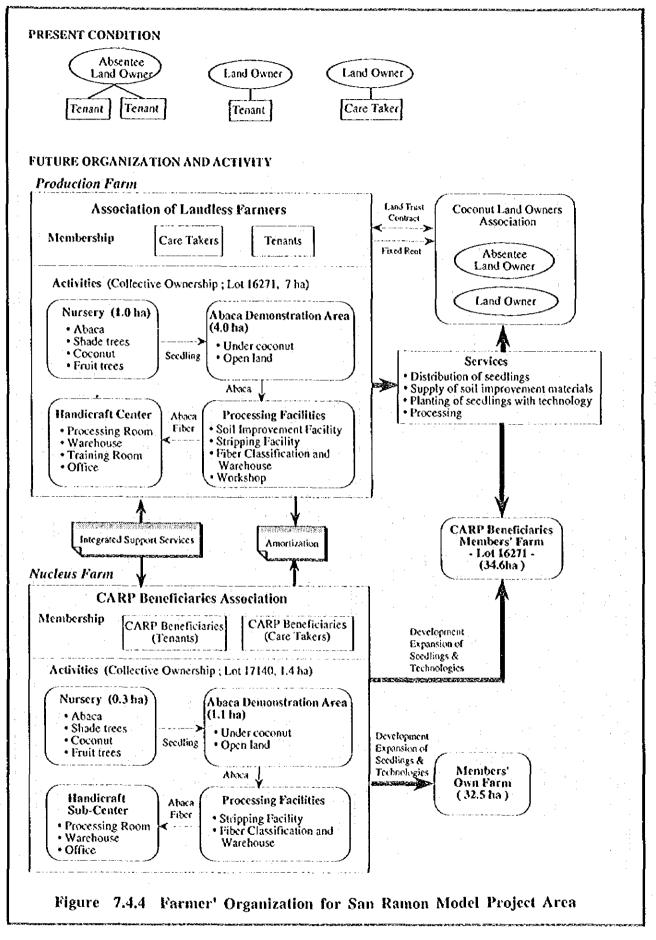

| g term<br>ersible<br>rersible         |                              | 4 nearing that the impact would<br>be significant (positive), direct,<br>a-d-e long term, and reversible.                                                                                                          |

Dam No. 2 Lowland Model Development Project

meaning that the impact would be significant (positive), direct, long term, and reversible. 4 a-d-e

The characteristics of insignificant impacts are not indicated.

THE FEASIBILITY STUDY ON THE WESTERN LEGAZPI IRRIGATION AND RURAL DEVELOPMENT PROJECT IN THE PHILIPPINES

FIGURES













J-6



Fig. 3.8.2 Agricultural Land Distribution by Holding Scale in the Study Area













































F - 28











Figure 7.5.1 Proposed Roads - Typical Cross Sections



Figure 7.7.1 Participatory Approach in Rural and Farmers' Organization



34



F-35

|  |   | ł |
|--|---|---|
|  |   |   |
|  |   |   |
|  |   |   |
|  |   |   |
|  |   |   |
|  |   |   |
|  | • |   |
|  |   |   |
|  |   |   |
|  |   |   |

Figure 8.3.1 Implementation Schedule for the Wextern Legazpi Irrigation and Rural Development Project

| Description                                          | Qiy. Unit: In Year 10 I to interview in the rest of the Year 10 Year 10 Year 40 Year 40 Year 40 Year 40 Year 40 Year 10 Year | AA. 47 AN 40 40 41 52 53 44 45 56 57 581 591 6