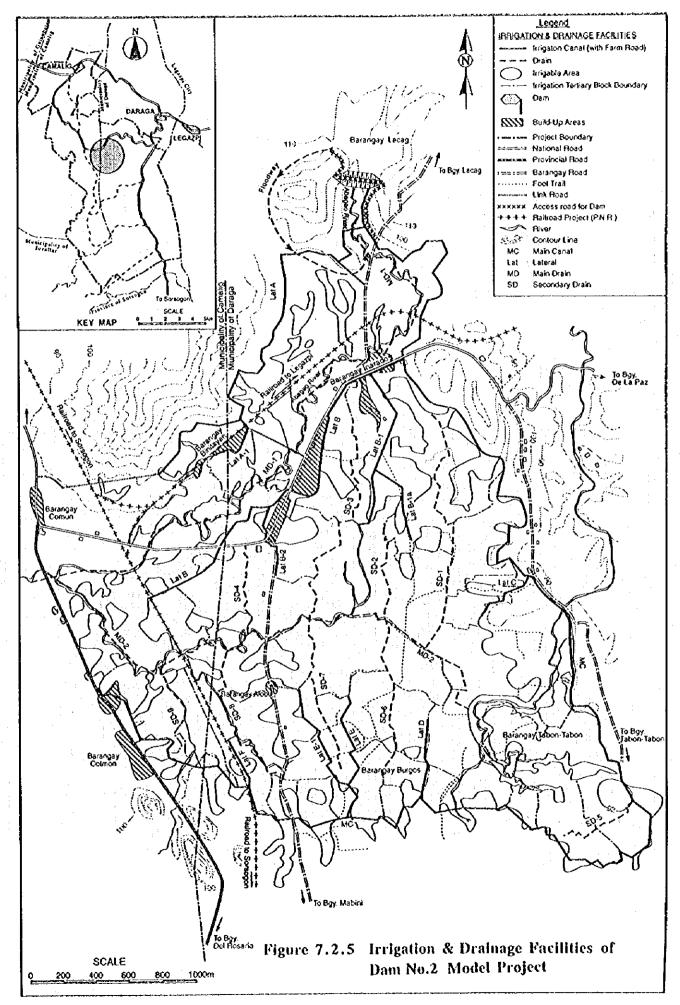

| g term<br>ersible<br>rersible         |                              | 4 nearing that the impact would<br>be significant (positive), direct,<br>a-d-e long term, and reversible.                                                                                                          |

Dam No. 2 Lowland Model Development Project

meaning that the impact would be significant (positive), direct, long term, and reversible. 4 a-d-e

The characteristics of insignificant impacts are not indicated.

THE FEASIBILITY STUDY ON THE WESTERN LEGAZPI IRRIGATION AND RURAL DEVELOPMENT PROJECT IN THE PHILIPPINES

FIGURES













J-6



Fig. 3.8.2 Agricultural Land Distribution by Holding Scale in the Study Area













































F - 28











Figure 7.5.1 Proposed Roads - Typical Cross Sections



Figure 7.7.1 Participatory Approach in Rural and Farmers' Organization



34



F-35

|  |   | ł |
|--|---|---|
|  |   |   |
|  |   |   |
|  |   |   |
|  |   |   |
|  |   |   |
|  |   |   |
|  | • |   |
|  |   |   |
|  |   |   |
|  |   |   |

Figure 8.3.1 Implementation Schedule for the Wextern Legazpi Irrigation and Rural Development Project

| Description                                          | Qiy. Unit: In Year 10 I to interview in the rest of the Year 10 Year 10 Year 40 Year 40 Year 40 Year 40 Year 40 Year 10 Year | AA. 47 AN 40 40 41 52 53 44 45 56 57 581 591 6