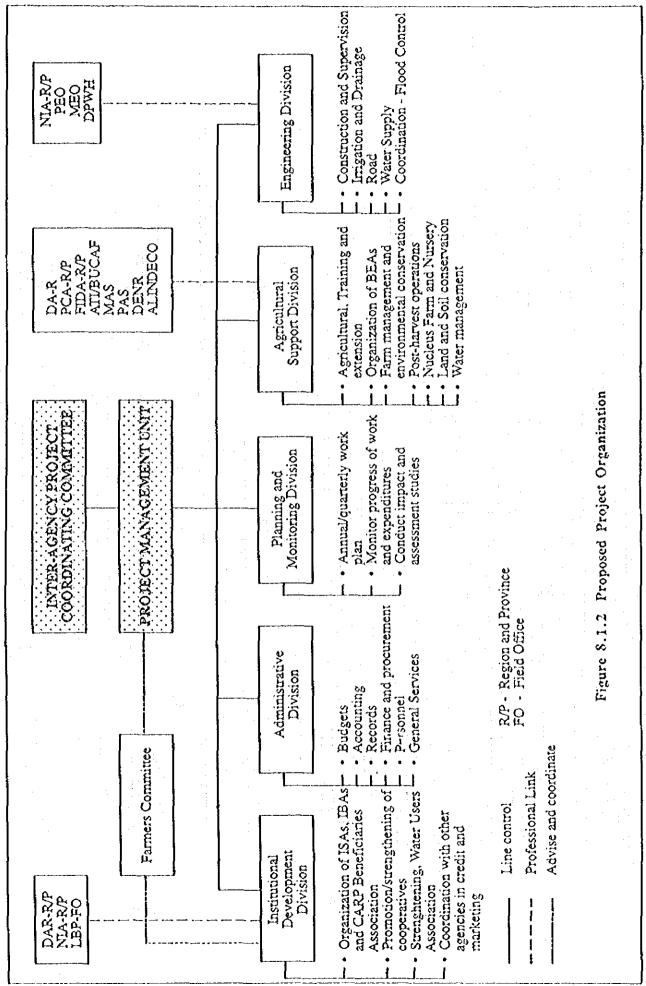

r>be significant (positive), direct,<br>a-d-e long term, and reversible.                                                                                                          |

Dam No. 2 Lowland Model Development Project

meaning that the impact would be significant (positive), direct, long term, and reversible. 4 a-d-e

The characteristics of insignificant impacts are not indicated.

THE FEASIBILITY STUDY ON THE WESTERN LEGAZPI IRRIGATION AND RURAL DEVELOPMENT PROJECT IN THE PHILIPPINES

FIGURES













J-6



Fig. 3.8.2 Agricultural Land Distribution by Holding Scale in the Study Area













































F - 28











Figure 7.5.1 Proposed Roads - Typical Cross Sections



Figure 7.7.1 Participatory Approach in Rural and Farmers' Organization



34



F-35

|  |   | ł |
|--|---|---|
|  |   |   |
|  |   |   |
|  |   |   |
|  |   |   |
|  |   |   |
|  |   |   |
|  | • |   |
|  |   |   |
|  |   |   |
|  |   |   |

Figure 8.3.1 Implementation Schedule for the Wextern Legazpi Irrigation and Rural Development Project

| Description                                          | Qiy. Unit: In Year 10 I to interview in the rest of the Year 10 Year 10 Year 40 Year 40 Year 40 Year 40 Year 40 Year 10 Year | AA. 47 AN 40 40 41 52 53 44 45 56 57 581 591 6