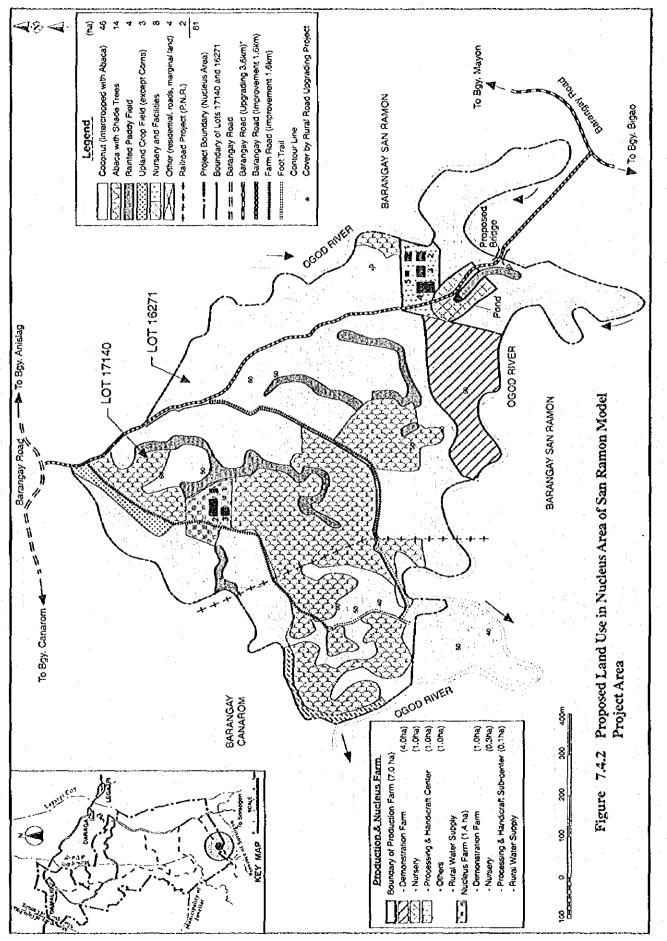

| g term<br>ersible<br>rersible         |                              | 4 nearing that the impact would<br>be significant (positive), direct,<br>a-d-e long term, and reversible.                                                                                                          |

Dam No. 2 Lowland Model Development Project

meaning that the impact would be significant (positive), direct, long term, and reversible. 4 a-d-e

The characteristics of insignificant impacts are not indicated.

THE FEASIBILITY STUDY ON THE WESTERN LEGAZPI IRRIGATION AND RURAL DEVELOPMENT PROJECT IN THE PHILIPPINES

FIGURES













J-6



Fig. 3.8.2 Agricultural Land Distribution by Holding Scale in the Study Area













































F - 28











Figure 7.5.1 Proposed Roads - Typical Cross Sections



Figure 7.7.1 Participatory Approach in Rural and Farmers' Organization



34



F-35

|  |   | ł |
|--|---|---|
|  |   |   |
|  |   |   |
|  |   |   |
|  |   |   |
|  |   |   |
|  |   |   |
|  | • |   |
|  |   |   |
|  |   |   |
|  |   |   |

Figure 8.3.1 Implementation Schedule for the Wextern Legazpi Irrigation and Rural Development Project

| Description                                          | Qiy. Unit: In Year 10 I to interview in the rest of the Year 10 Year 10 Year 40 Year 40 Year 40 Year 40 Year 40 Year 10 Year | AA. 47 AN 40 40 41 52 53 44 45 56 57 581 591 6