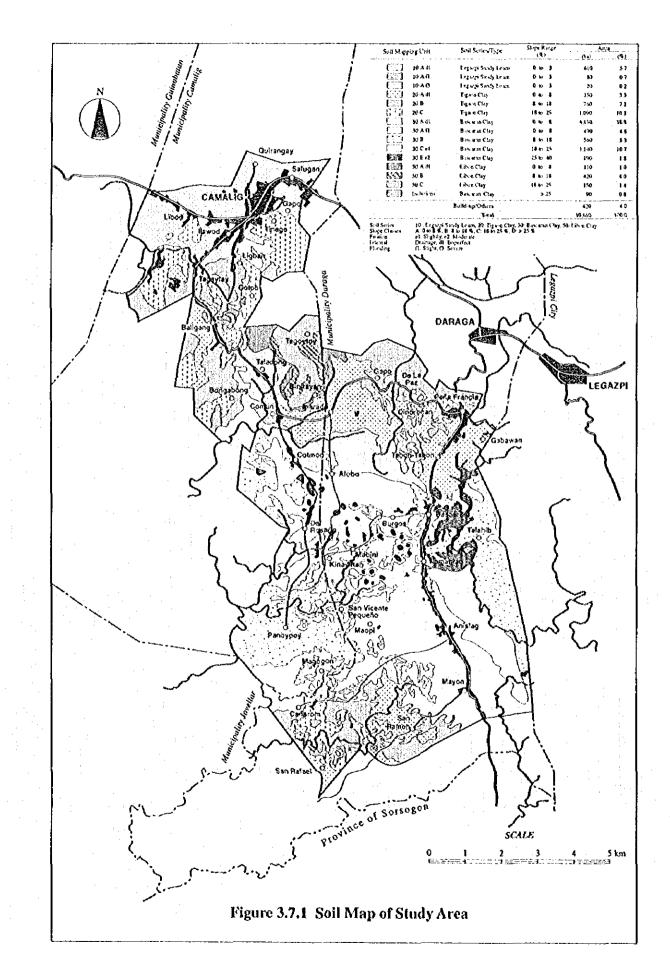

|
| 5. Moderate (positive) e. Rev                                                                                        | g term<br>ersible<br>rersible         |                              | 4 nearing that the impact would<br>be significant (positive), direct,<br>a-d-e long term, and reversible.                                                                                                          |

Dam No. 2 Lowland Model Development Project

meaning that the impact would be significant (positive), direct, long term, and reversible. 4 a-d-e

The characteristics of insignificant impacts are not indicated.

THE FEASIBILITY STUDY ON THE WESTERN LEGAZPI IRRIGATION AND RURAL DEVELOPMENT PROJECT IN THE PHILIPPINES

FIGURES













J-6



Fig. 3.8.2 Agricultural Land Distribution by Holding Scale in the Study Area













































F - 28











Figure 7.5.1 Proposed Roads - Typical Cross Sections



Figure 7.7.1 Participatory Approach in Rural and Farmers' Organization



34



F-35

|  |   | ł |
|--|---|---|
|  |   |   |
|  |   |   |
|  |   |   |
|  |   |   |
|  |   |   |
|  |   |   |
|  | • |   |
|  |   |   |
|  |   |   |
|  |   |   |

Figure 8.3.1 Implementation Schedule for the Wextern Legazpi Irrigation and Rural Development Project

| Description                                          | Qiy. Unit: In Year 10 I to interview in the rest of the Year 10 Year 10 Year 40 Year 40 Year 40 Year 40 Year 40 Year 10 Year | AA. 47 AN 40 40 41 52 53 44 45 56 57 581 591 6