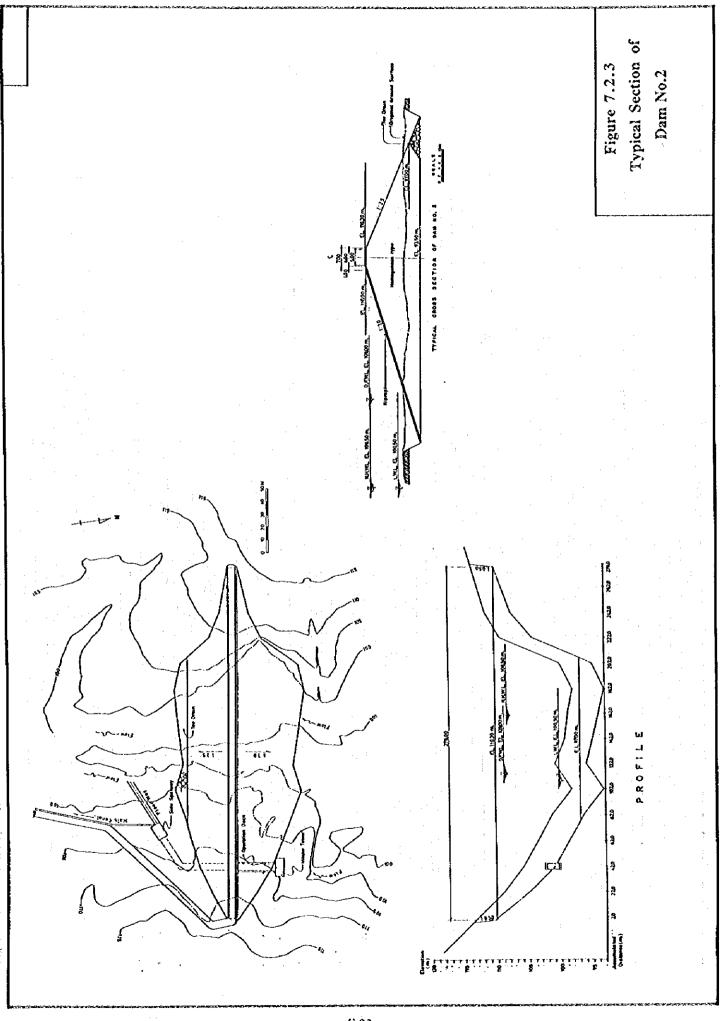

THE FEASIBILITY STUDY ON THE WESTERN LEGAZPI IRRIGATION AND RURAL DEVELOPMENT PROJECT IN THE PHILIPPINES

FIGURES

J-6

Fig. 3.8.2 Agricultural Land Distribution by Holding Scale in the Study Area

F - 28

Figure 7.5.1 Proposed Roads - Typical Cross Sections