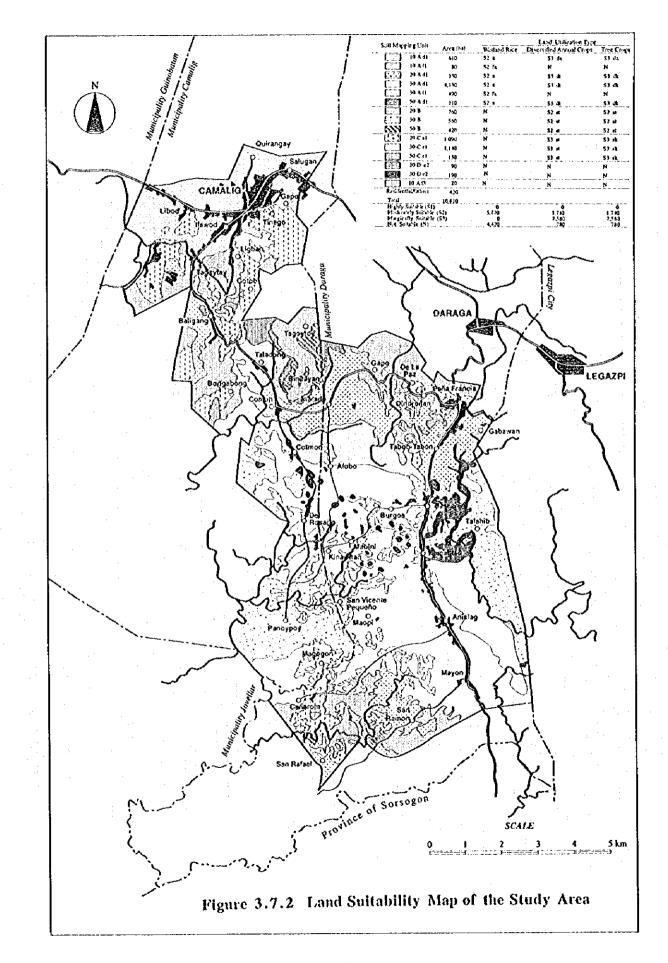

THE FEASIBILITY STUDY ON THE WESTERN LEGAZPI IRRIGATION AND RURAL DEVELOPMENT PROJECT IN THE PHILIPPINES

FIGURES

J-6

Fig. 3.8.2 Agricultural Land Distribution by Holding Scale in the Study Area

F - 28

Figure 7.5.1 Proposed Roads - Typical Cross Sections