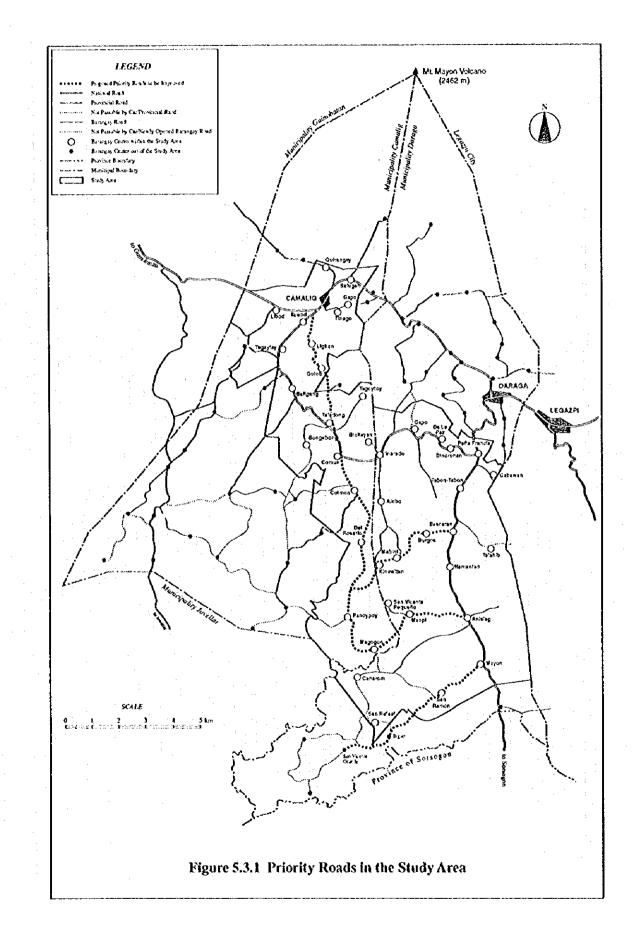

ev                                                                                        | g term<br>ersible<br>rersible         |                              | 4 nearing that the impact would<br>be significant (positive), direct,<br>a-d-e long term, and reversible.                                                                                                          |

Dam No. 2 Lowland Model Development Project

meaning that the impact would be significant (positive), direct, long term, and reversible. 4 a-d-e

The characteristics of insignificant impacts are not indicated.

THE FEASIBILITY STUDY ON THE WESTERN LEGAZPI IRRIGATION AND RURAL DEVELOPMENT PROJECT IN THE PHILIPPINES

FIGURES













J-6



Fig. 3.8.2 Agricultural Land Distribution by Holding Scale in the Study Area













































F - 28











Figure 7.5.1 Proposed Roads - Typical Cross Sections



Figure 7.7.1 Participatory Approach in Rural and Farmers' Organization



34



F-35

|  |   | ł |
|--|---|---|
|  |   |   |
|  |   |   |
|  |   |   |
|  |   |   |
|  |   |   |
|  |   |   |
|  | • |   |
|  |   |   |
|  |   |   |
|  |   |   |

Figure 8.3.1 Implementation Schedule for the Wextern Legazpi Irrigation and Rural Development Project

| Description                                          | Qiy. Unit: In Year 10 I to interview in the rest of the Year 10 Year 10 Year 40 Year 40 Year 40 Year 40 Year 40 Year 10 Year | AA. 47 AN 40 40 41 52 53 44 45 56 57 581 591 6