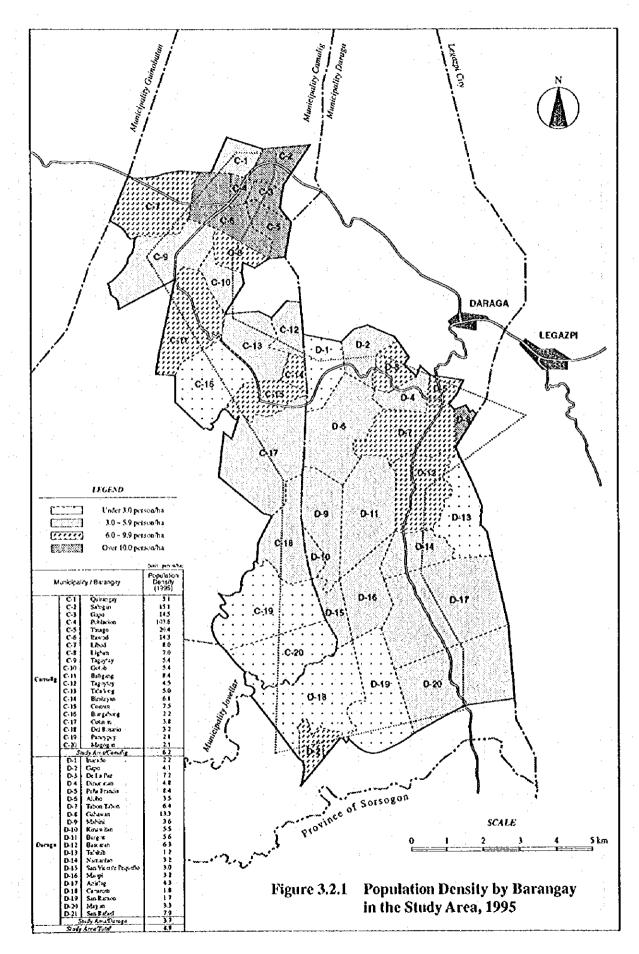

THE FEASIBILITY STUDY ON THE WESTERN LEGAZPI IRRIGATION AND RURAL DEVELOPMENT PROJECT IN THE PHILIPPINES

FIGURES

J-6

Fig. 3.8.2 Agricultural Land Distribution by Holding Scale in the Study Area

F - 28

Figure 7.5.1 Proposed Roads - Typical Cross Sections