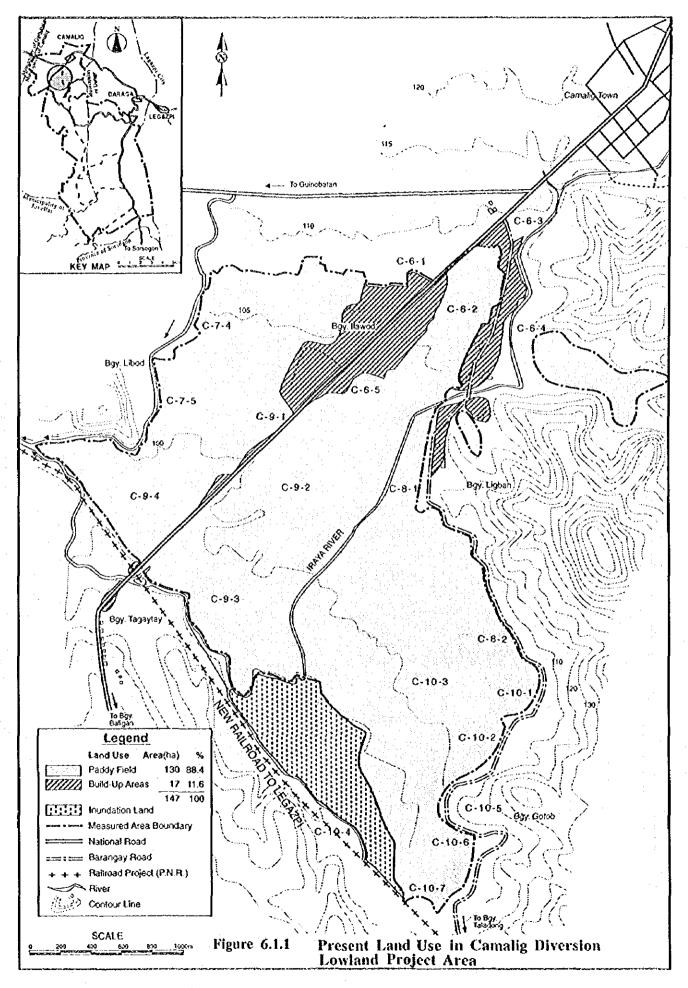

THE FEASIBILITY STUDY ON THE WESTERN LEGAZPI IRRIGATION AND RURAL DEVELOPMENT PROJECT IN THE PHILIPPINES

FIGURES

J-6

Fig. 3.8.2 Agricultural Land Distribution by Holding Scale in the Study Area

F - 28

Figure 7.5.1 Proposed Roads - Typical Cross Sections