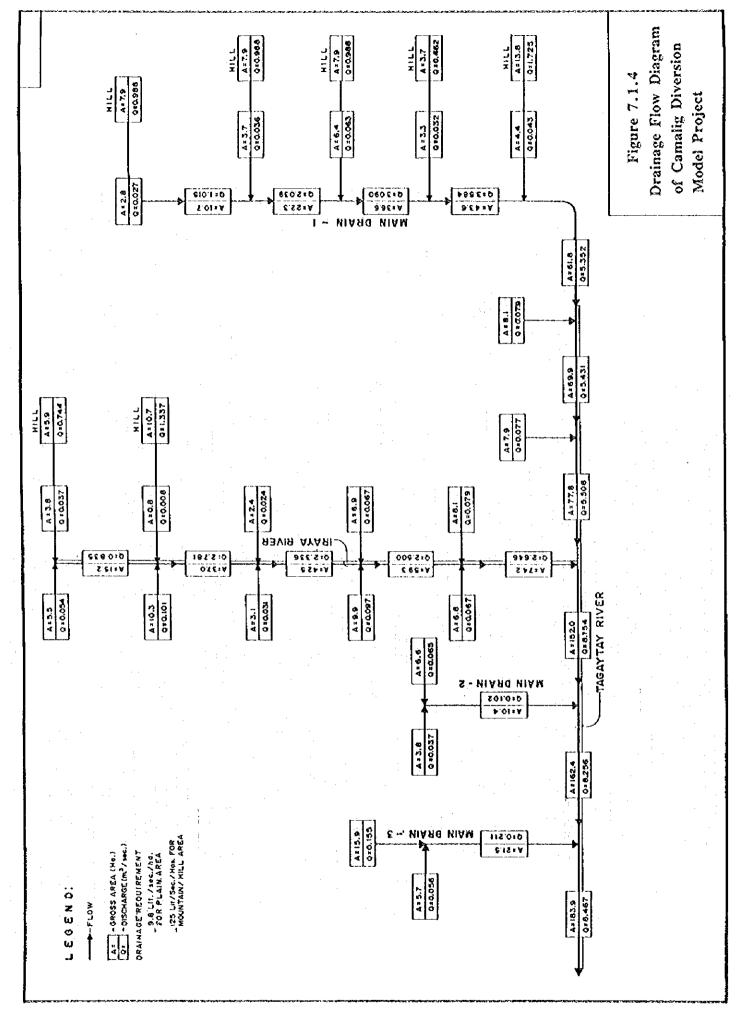

THE FEASIBILITY STUDY ON THE WESTERN LEGAZPI IRRIGATION AND RURAL DEVELOPMENT PROJECT IN THE PHILIPPINES

FIGURES

J-6

Fig. 3.8.2 Agricultural Land Distribution by Holding Scale in the Study Area

F - 28

Figure 7.5.1 Proposed Roads - Typical Cross Sections