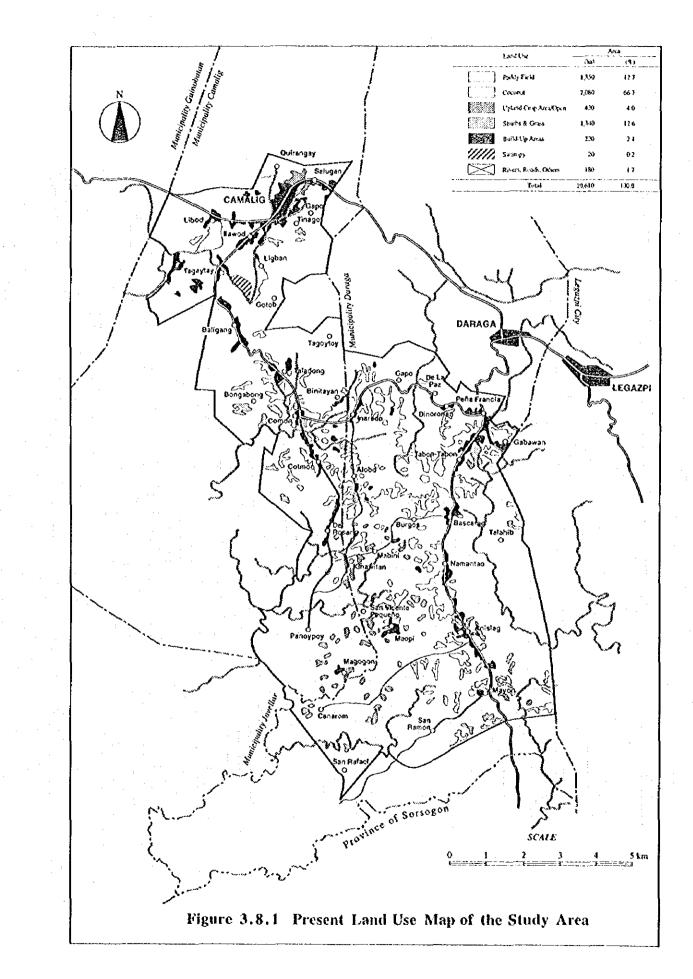

THE FEASIBILITY STUDY ON THE WESTERN LEGAZPI IRRIGATION AND RURAL DEVELOPMENT PROJECT IN THE PHILIPPINES

FIGURES

J-6

Fig. 3.8.2 Agricultural Land Distribution by Holding Scale in the Study Area

F - 28

Figure 7.5.1 Proposed Roads - Typical Cross Sections