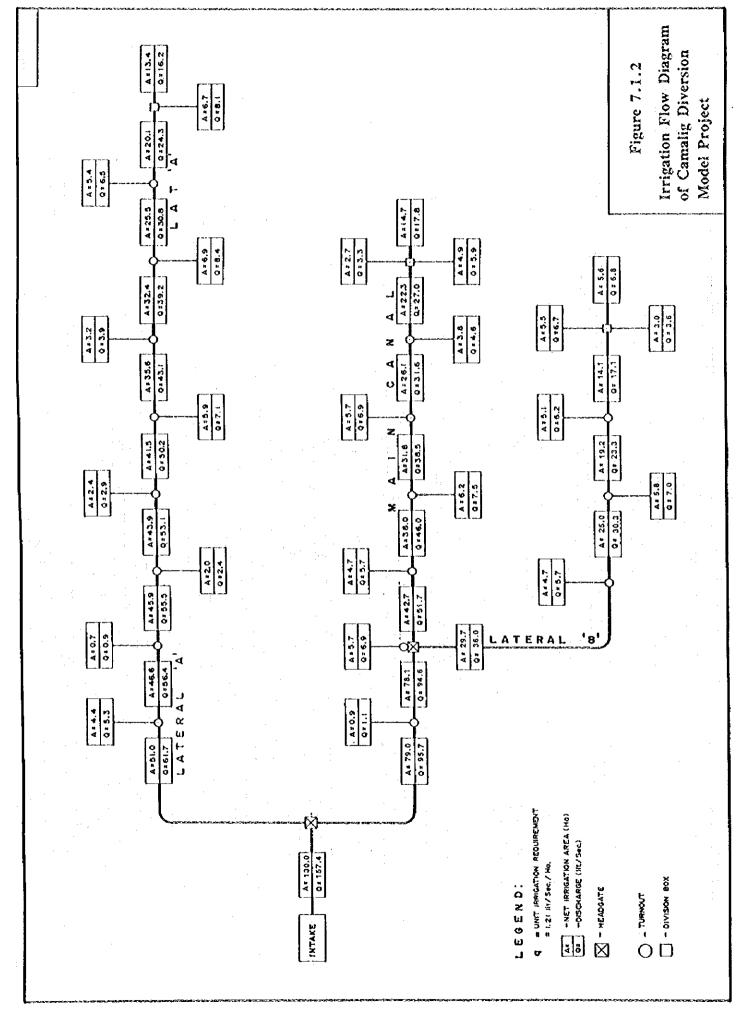

| g term<br>ersible<br>rersible         |                              | 4 nearing that the impact would<br>be significant (positive), direct,<br>a-d-e long term, and reversible.                                                                                                          |

Dam No. 2 Lowland Model Development Project

meaning that the impact would be significant (positive), direct, long term, and reversible. 4 a-d-e

The characteristics of insignificant impacts are not indicated.

THE FEASIBILITY STUDY ON THE WESTERN LEGAZPI IRRIGATION AND RURAL DEVELOPMENT PROJECT IN THE PHILIPPINES

FIGURES













J-6



Fig. 3.8.2 Agricultural Land Distribution by Holding Scale in the Study Area













































F - 28











Figure 7.5.1 Proposed Roads - Typical Cross Sections



Figure 7.7.1 Participatory Approach in Rural and Farmers' Organization



34



F-35

|  |   | ł |
|--|---|---|
|  |   |   |
|  |   |   |
|  |   |   |
|  |   |   |
|  |   |   |
|  |   |   |
|  | • |   |
|  |   |   |
|  |   |   |
|  |   |   |

Figure 8.3.1 Implementation Schedule for the Wextern Legazpi Irrigation and Rural Development Project

| Description                                          | Qiy. Unit: In Year 10 I to interview in the rest of the Year 10 Year 10 Year 40 Year 40 Year 40 Year 40 Year 40 Year 10 Year | AA. 47 AN 40 40 41 52 53 44 45 56 57 581 591 6