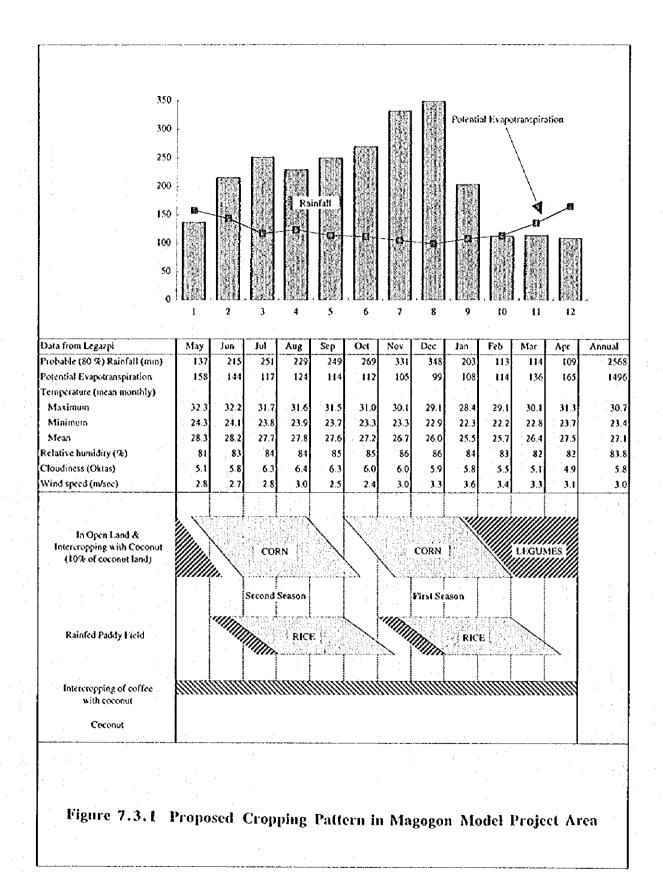

| g term<br>ersible<br>rersible         |                              | 4 nearing that the impact would<br>be significant (positive), direct,<br>a-d-e long term, and reversible.                                                                                                          |

Dam No. 2 Lowland Model Development Project

meaning that the impact would be significant (positive), direct, long term, and reversible. 4 a-d-e

The characteristics of insignificant impacts are not indicated.

THE FEASIBILITY STUDY ON THE WESTERN LEGAZPI IRRIGATION AND RURAL DEVELOPMENT PROJECT IN THE PHILIPPINES

FIGURES













J-6



Fig. 3.8.2 Agricultural Land Distribution by Holding Scale in the Study Area













































F - 28











Figure 7.5.1 Proposed Roads - Typical Cross Sections



Figure 7.7.1 Participatory Approach in Rural and Farmers' Organization



34



F-35

|  |   | ł |
|--|---|---|
|  |   |   |
|  |   |   |
|  |   |   |
|  |   |   |
|  |   |   |
|  |   |   |
|  | • |   |
|  |   |   |
|  |   |   |
|  |   |   |

Figure 8.3.1 Implementation Schedule for the Wextern Legazpi Irrigation and Rural Development Project

| Description                                          | Qiy. Unit: In Year 10 I to interview in the rest of the Year 10 Year 10 Year 40 Year 40 Year 40 Year 40 Year 40 Year 10 Year | AA. 47 AN 40 40 41 52 53 44 45 56 57 581 591 6