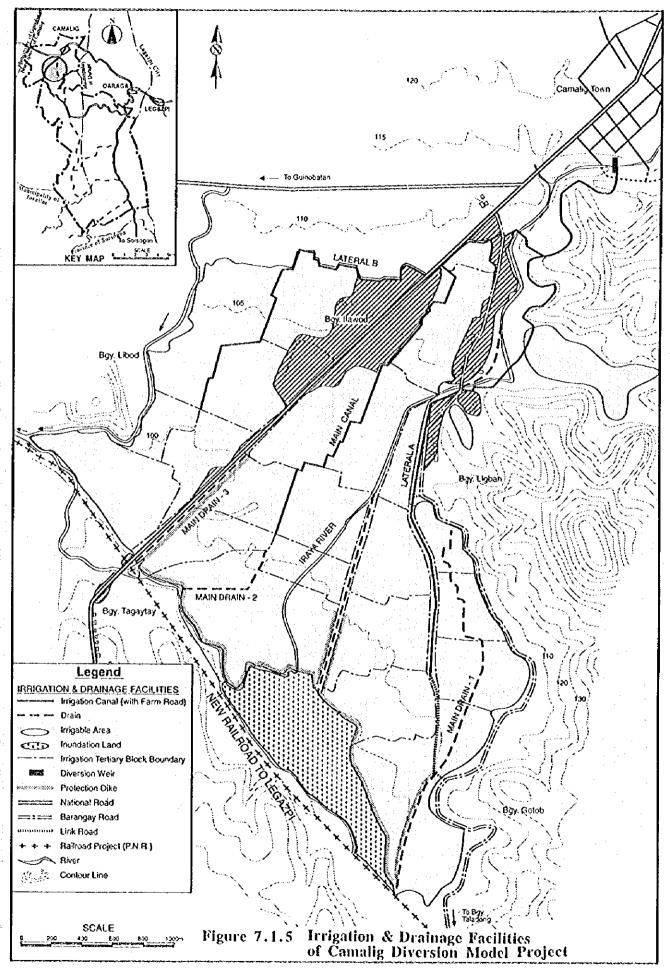

THE FEASIBILITY STUDY ON THE WESTERN LEGAZPI IRRIGATION AND RURAL DEVELOPMENT PROJECT IN THE PHILIPPINES

FIGURES

J-6

Fig. 3.8.2 Agricultural Land Distribution by Holding Scale in the Study Area

F - 28

Figure 7.5.1 Proposed Roads - Typical Cross Sections