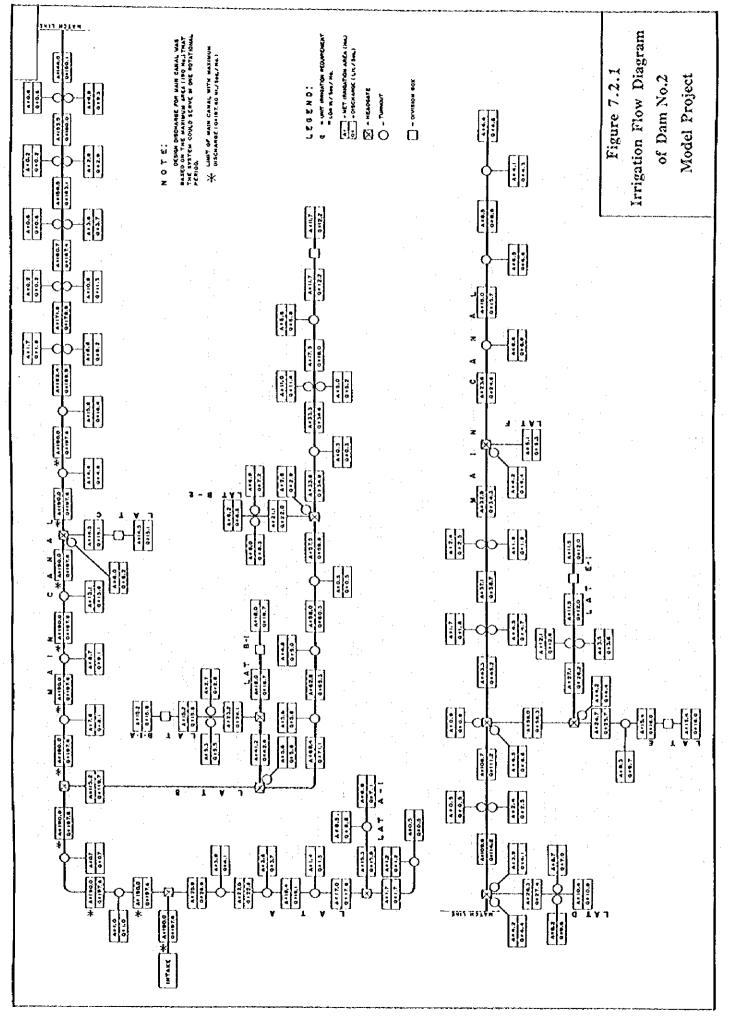

THE FEASIBILITY STUDY ON THE WESTERN LEGAZPI IRRIGATION AND RURAL DEVELOPMENT PROJECT IN THE PHILIPPINES

FIGURES

J-6

Fig. 3.8.2 Agricultural Land Distribution by Holding Scale in the Study Area

F - 28

Figure 7.5.1 Proposed Roads - Typical Cross Sections