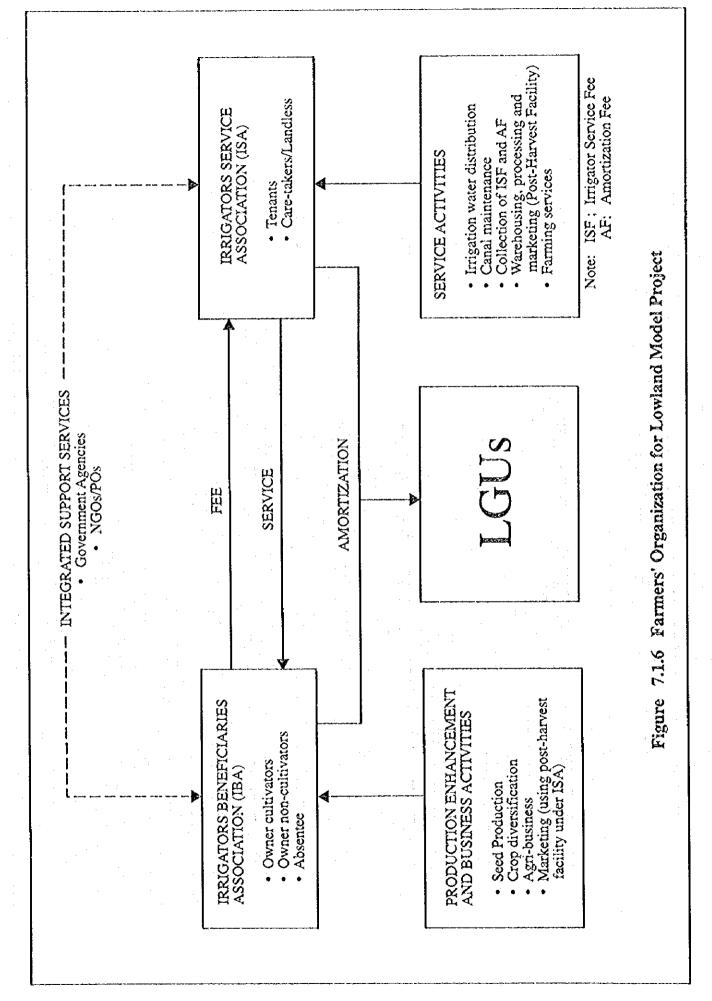

Figure 7.7.1 Participatory Approach in Rural and Farmers' Organization

34

F-35

|  |   | ł |
|--|---|---|
|  |   |   |
|  |   |   |
|  |   |   |
|  |   |   |
|  |   |   |
|  |   |   |
|  | • |   |
|  |   |   |
|  |   |   |
|  |   |   |