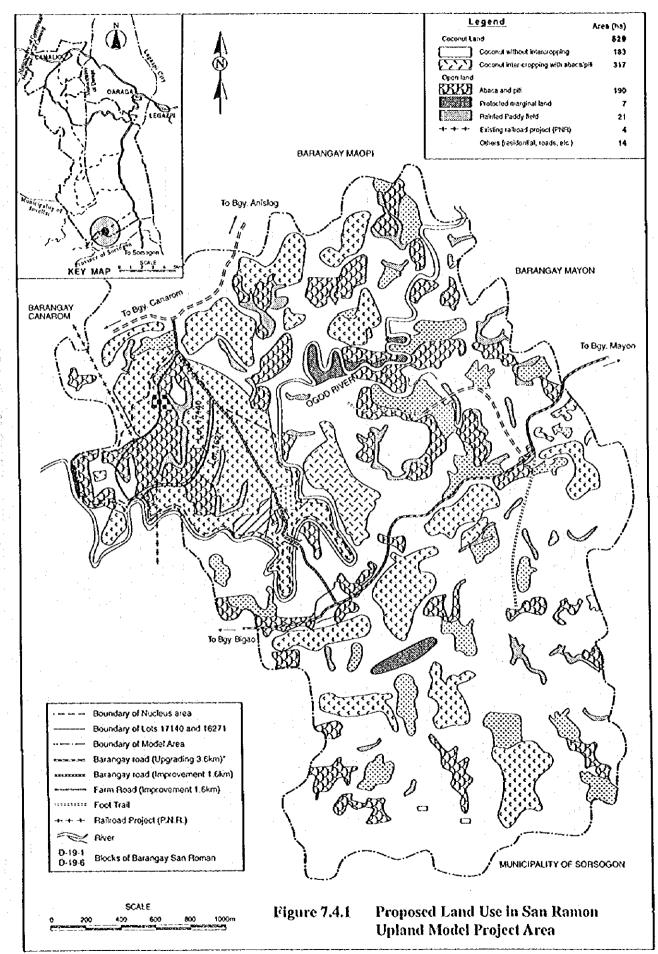

| g term<br>ersible<br>rersible         |                              | 4 nearing that the impact would<br>be significant (positive), direct,<br>a-d-e long term, and reversible.                                                                                                          |

Dam No. 2 Lowland Model Development Project

meaning that the impact would be significant (positive), direct, long term, and reversible. 4 a-d-e

The characteristics of insignificant impacts are not indicated.

THE FEASIBILITY STUDY ON THE WESTERN LEGAZPI IRRIGATION AND RURAL DEVELOPMENT PROJECT IN THE PHILIPPINES

FIGURES













J-6



Fig. 3.8.2 Agricultural Land Distribution by Holding Scale in the Study Area













































F - 28











Figure 7.5.1 Proposed Roads - Typical Cross Sections



Figure 7.7.1 Participatory Approach in Rural and Farmers' Organization



34



F-35

|  |   | ł |
|--|---|---|
|  |   |   |
|  |   |   |
|  |   |   |
|  |   |   |
|  |   |   |
|  |   |   |
|  | • |   |
|  |   |   |
|  |   |   |
|  |   |   |

Figure 8.3.1 Implementation Schedule for the Wextern Legazpi Irrigation and Rural Development Project

| Description                                          | Qiy. Unit: In Year 10 I to interview in the rest of the Year 10 Year 10 Year 40 Year 40 Year 40 Year 40 Year 40 Year 10 Year | AA. 47 AN 40 40 41 52 53 44 45 56 57 581 591 6