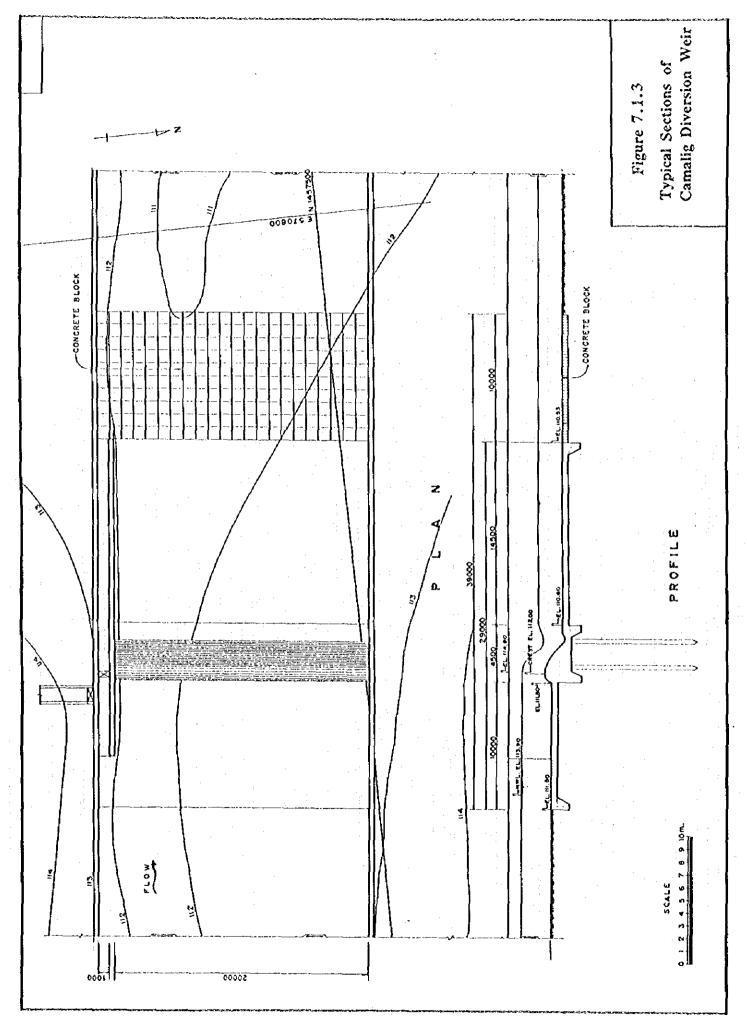

THE FEASIBILITY STUDY ON THE WESTERN LEGAZPI IRRIGATION AND RURAL DEVELOPMENT PROJECT IN THE PHILIPPINES

FIGURES

J-6

Fig. 3.8.2 Agricultural Land Distribution by Holding Scale in the Study Area

F - 28

Figure 7.5.1 Proposed Roads - Typical Cross Sections