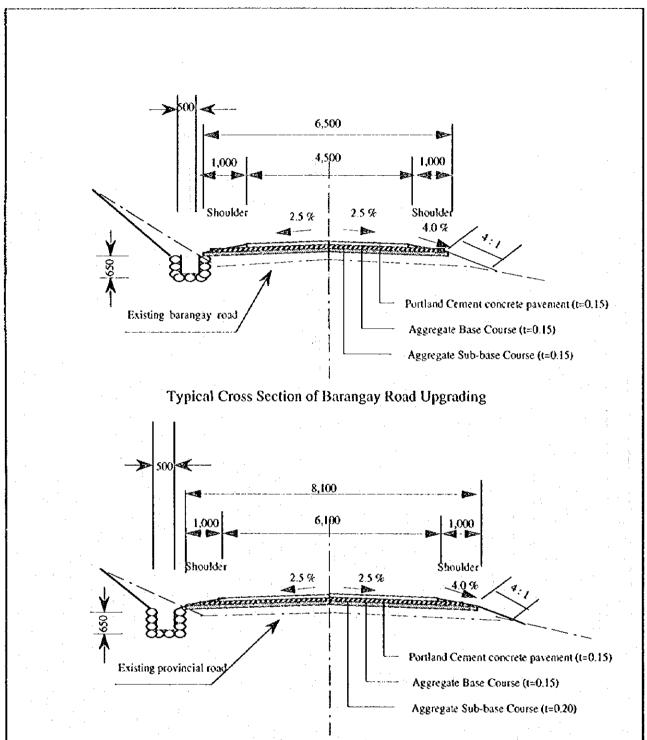

THE FEASIBILITY STUDY ON THE WESTERN LEGAZPI IRRIGATION AND RURAL DEVELOPMENT PROJECT IN THE PHILIPPINES

FIGURES

J-6

Fig. 3.8.2 Agricultural Land Distribution by Holding Scale in the Study Area

F - 28

Figure 7.5.1 Proposed Roads - Typical Cross Sections