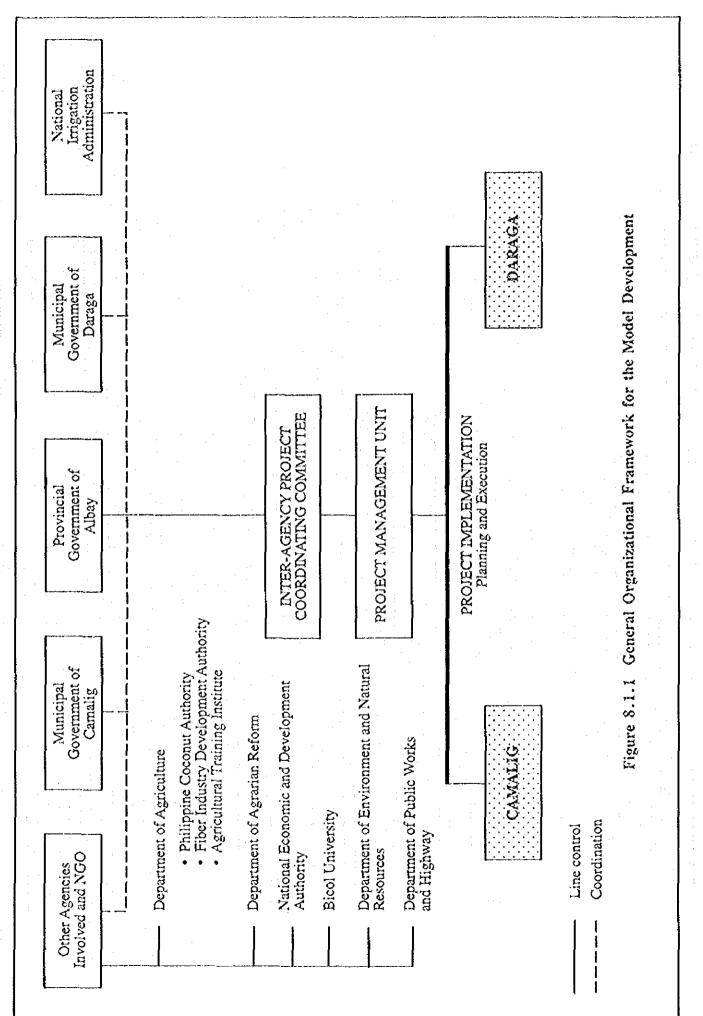

ould<br>be significant (positive), direct,<br>a-d-e long term, and reversible.                                                                                                          |

Dam No. 2 Lowland Model Development Project

meaning that the impact would be significant (positive), direct, long term, and reversible. 4 a-d-e

The characteristics of insignificant impacts are not indicated.

THE FEASIBILITY STUDY ON THE WESTERN LEGAZPI IRRIGATION AND RURAL DEVELOPMENT PROJECT IN THE PHILIPPINES

FIGURES













J-6



Fig. 3.8.2 Agricultural Land Distribution by Holding Scale in the Study Area













































F - 28











Figure 7.5.1 Proposed Roads - Typical Cross Sections



Figure 7.7.1 Participatory Approach in Rural and Farmers' Organization



34



F-35

|  |   | ł |
|--|---|---|
|  |   |   |
|  |   |   |
|  |   |   |
|  |   |   |
|  |   |   |
|  |   |   |
|  | • |   |
|  |   |   |
|  |   |   |
|  |   |   |

Figure 8.3.1 Implementation Schedule for the Wextern Legazpi Irrigation and Rural Development Project

| Description                                          | Qiy. Unit: In Year 10 I to interview in the rest of the Year 10 Year 10 Year 40 Year 40 Year 40 Year 40 Year 40 Year 10 Year | AA. 47 AN 40 40 41 52 53 44 45 56 57 581 591 6