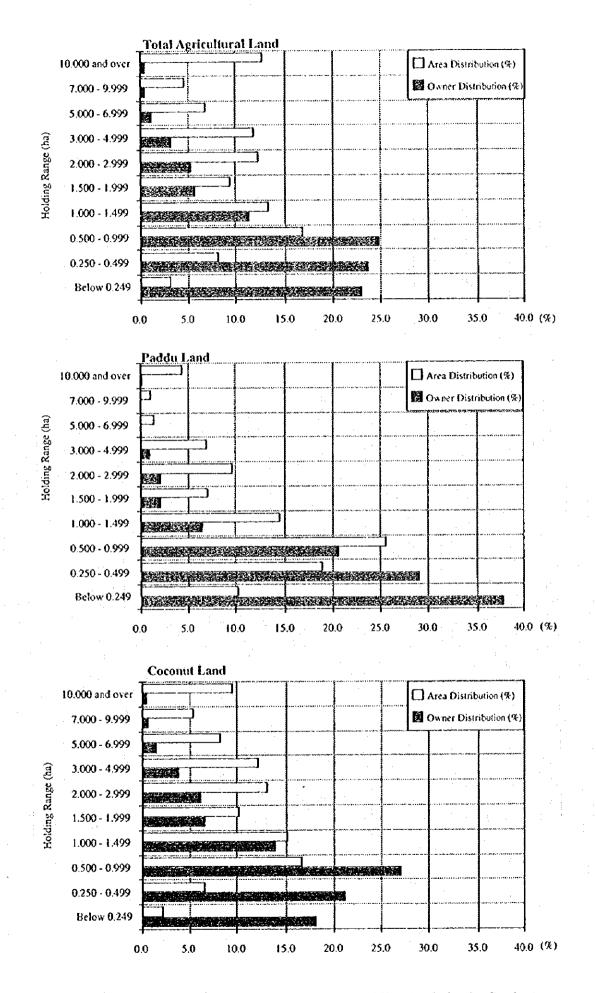

THE FEASIBILITY STUDY ON THE WESTERN LEGAZPI IRRIGATION AND RURAL DEVELOPMENT PROJECT IN THE PHILIPPINES

FIGURES

J-6

Fig. 3.8.2 Agricultural Land Distribution by Holding Scale in the Study Area

F - 28

Figure 7.5.1 Proposed Roads - Typical Cross Sections