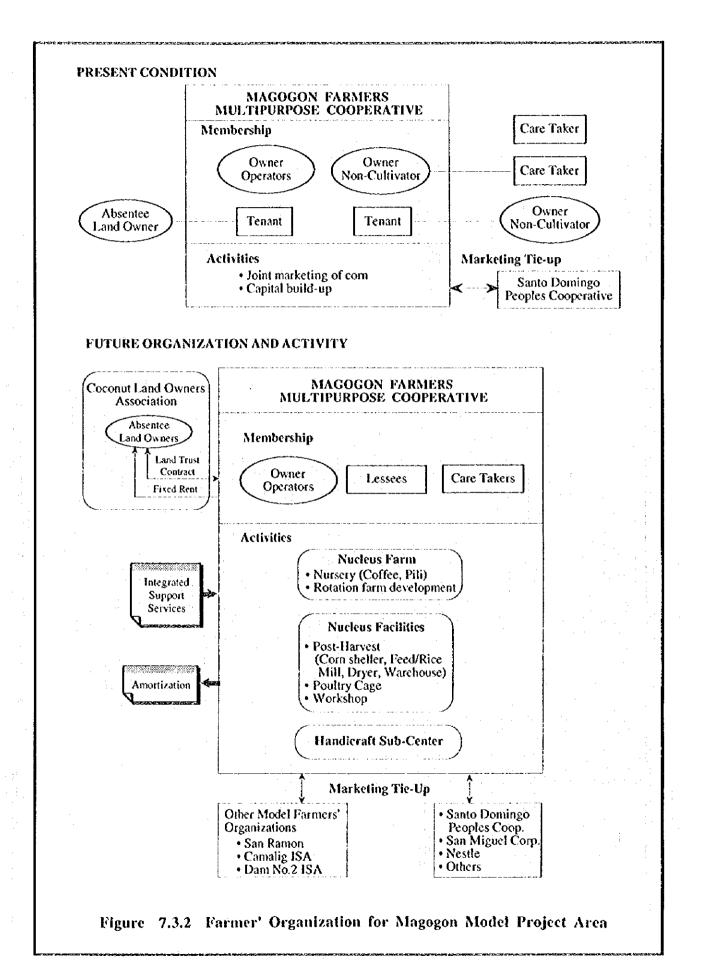

| g term<br>ersible<br>rersible         |                              | 4 nearing that the impact would<br>be significant (positive), direct,<br>a-d-e long term, and reversible.                                                                                                          |

Dam No. 2 Lowland Model Development Project

meaning that the impact would be significant (positive), direct, long term, and reversible. 4 a-d-e

The characteristics of insignificant impacts are not indicated.

THE FEASIBILITY STUDY ON THE WESTERN LEGAZPI IRRIGATION AND RURAL DEVELOPMENT PROJECT IN THE PHILIPPINES

FIGURES













J-6



Fig. 3.8.2 Agricultural Land Distribution by Holding Scale in the Study Area













































F - 28











Figure 7.5.1 Proposed Roads - Typical Cross Sections



Figure 7.7.1 Participatory Approach in Rural and Farmers' Organization



34



F-35

|  |   | ł |
|--|---|---|
|  |   |   |
|  |   |   |
|  |   |   |
|  |   |   |
|  |   |   |
|  |   |   |
|  | • |   |
|  |   |   |
|  |   |   |
|  |   |   |

Figure 8.3.1 Implementation Schedule for the Wextern Legazpi Irrigation and Rural Development Project

| Description                                          | Qiy. Unit: In Year 10 I to interview in the rest of the Year 10 Year 10 Year 40 Year 40 Year 40 Year 40 Year 40 Year 10 Year | AA. 47 AN 40 40 41 52 53 44 45 56 57 581 591 6