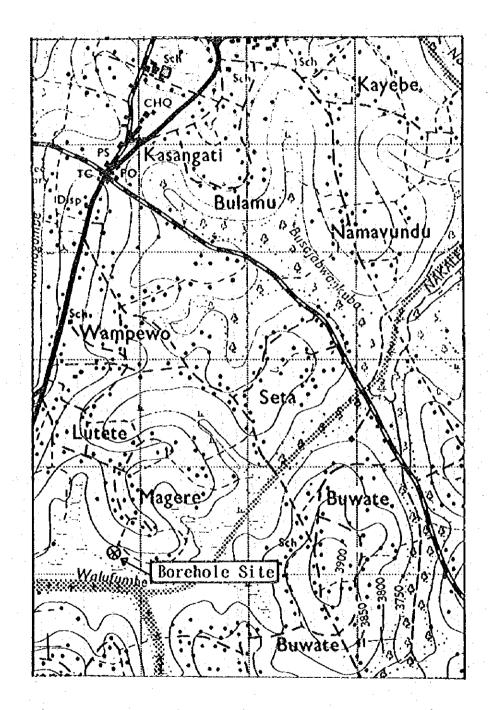

A. 6. 4. 7 Namyeso

.



× Sounding Area(2), (3) Drilling Site

Namyeso Village



λ-174



0

(**I**)



X-176









X-180





æ

# Magere Village



**1**8

A~183





.

1

0



A. 6. 4. 9 Seeta

0

1

1



Seeta Village



EM SEETA NO.1





## A.7 Monthly Flow and Base Flow of River Kakinga (Data of DWD Entable)

#### Water Development Department BASEFLOW INDEX CALCULATION

Station number : 81316 Name : R. Kakinga Index Catchment.

Period of analysis from 1 Jan 1969 to 31 Dec 1978

#### BFI calculated over whole period

| Number of days in period =<br>Number of days with data =<br>Number of days for BFI = | 3652<br>3008<br>2736 |      |
|--------------------------------------------------------------------------------------|----------------------|------|
| Total volume (mm / year)<br>Baseflow volume (mm / year)                              | -<br>-               | 8.75 |
| Baser fow volume (init / year)