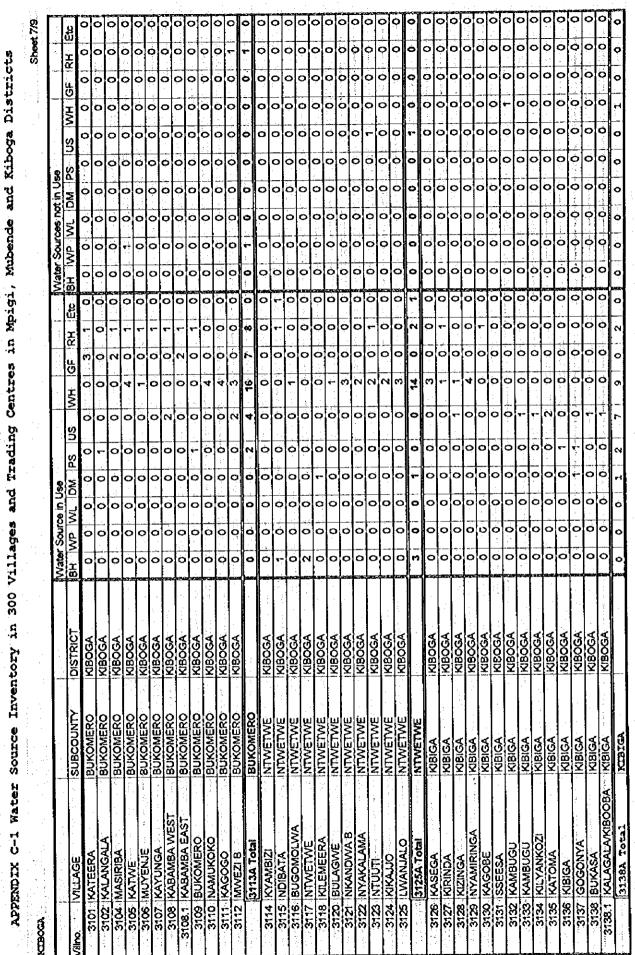

LANGALA | MUBENDE  | 0                | 0        |          | 0            | 2 0      | 0            | -          | 0           | -             |         | 0           | 0          | 0            | 0           | 0                  | 0        |
| 2426A Total       | MALANGALA  |          | 1 - <b>1</b> - 1 | 0 0      | 0        | -<br>-<br>-  | 5        | •            | ••         | 0           |               | <br>  0 |             |            | 0            | 0           | 0                  | -        |
|                   |            |          |                  |          |          |              |          |              |            |             |               |         |             |            |              |             |                    |          |

C- 6

Page 6

I



Page 7

APPENDIX C-1 Water Source Inventory in 300 Villages and Trading Centres in Mpigi, Mubende and Kiboga Districts

| KIBOGA | · · · · · · · · · · · · · · · · · · · | · · · · · · · · · · · · · · · · · · · |           |         |             |          |             |          |         |               |          |     |          |          |          |             |        |    | Sheet 8/9 | 88       |
|--------|---------------------------------------|---------------------------------------|-----------|---------|-------------|----------|-------------|----------|---------|---------------|----------|-----|----------|----------|----------|-------------|--------|----|-----------|----------|
|        |                                       |                                       |