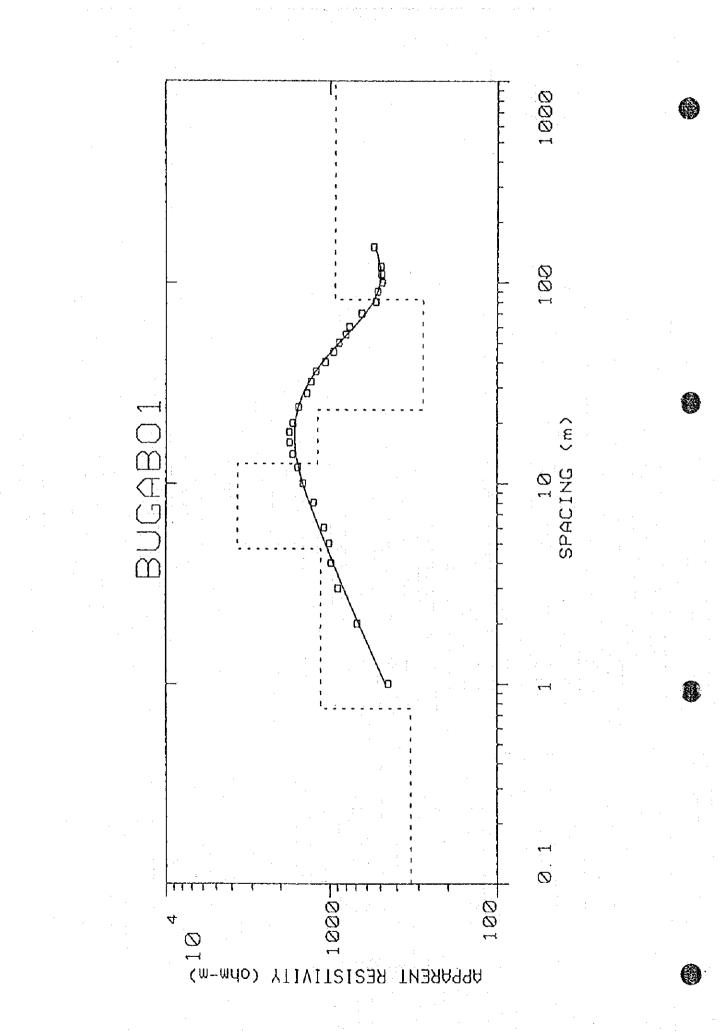

A. 6. 4. 7 Namyeso

.



× Sounding Area(2), (3) Drilling Site

Namyeso Village



λ-174



0

(**I**)



X-176









X-180





æ

# Magere Village



**1**8

A~183





.

1

0



A. 6. 4. 9 Seeta

0

1

1



Seeta Village



EM SEETA NO.1





## A.7 Monthly Flow and Base Flow of River Kakinga (Data of DWD Entable)

#### Water Development Department BASEFLOW INDEX CALCULATION

Station number : 81316 Name : R. Kakinga Index Catchment.

Period of analysis from 1 Jan 1969 to 31 Dec 1978

#### BFI calculated over whole period

| Number of days in period =<br>Number of days with data =<br>Number of days for BFI = | 3652<br>3008<br>2736 |      |
|--------------------------------------------------------------------------------------|----------------------|------|
| Total volume (mm / year)<br>Baseflow volume (mm / year)                              | -<br>-               | 8.75 |
| Baser fow volume (init /