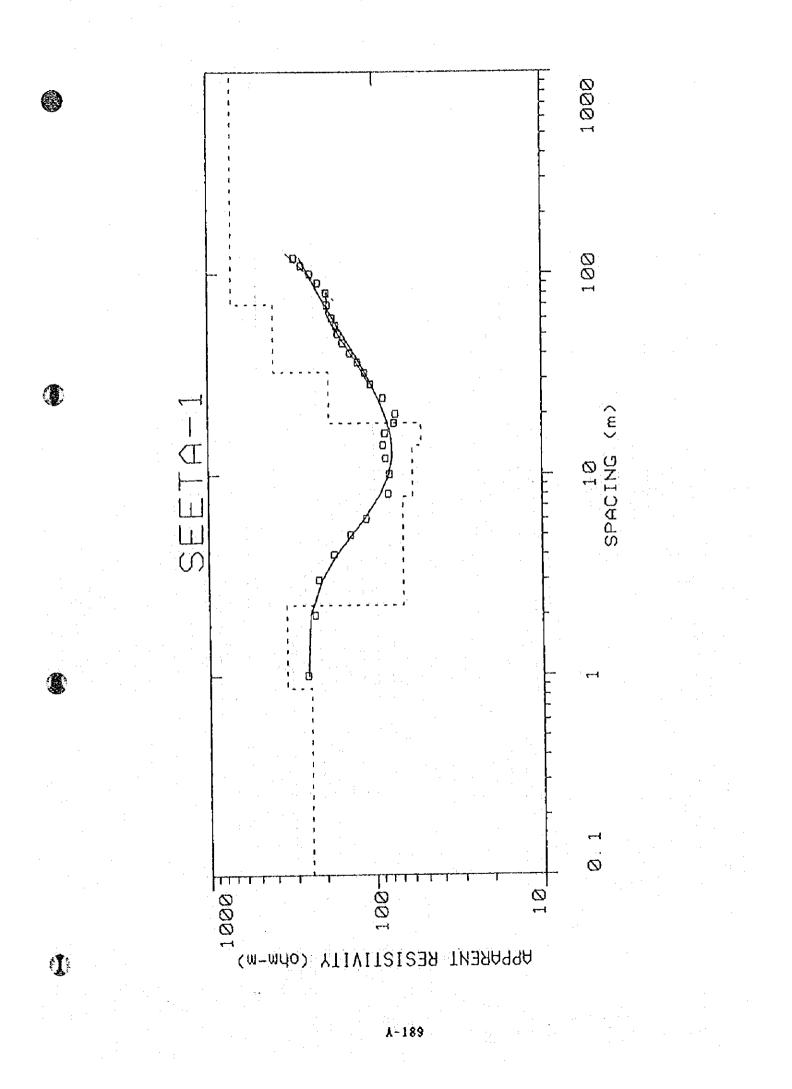

A. 6. 4. 7 Namyeso

.



× Sounding Area(2), (3) Drilling Site

Namyeso Village



λ-174



0

(**I**)



X-176









X-180





æ

# Magere Village



**1**8

A~183





.

1

0



A. 6. 4. 9 Seeta

0

1

1



Seeta Village



EM SEETA NO.1





## A.7 Monthly Flow and Base Flow of River Kakinga (Data of DWD Entable)

#### Water Development Department BASEFLOW INDEX CALCULATION

Station number : 81316 Name : R. Kakinga Index Catchment.

Period of analysis from 1 Jan 1969 to 31 Dec 1978

#### BFI calculated over whole period

| Number of days in period =<br>Number of days with data =<br>Number of days for BFI = | 3652<br>3008<br>2736 |      |
|--------------------------------------------------------------------------------------|----------------------|------|
| Total volume (mm / year)<br>Baseflow volume (mm / year)                              | -<br>-               | 8.75 |
| Baser fow volume (init / year)                                                       | -                    | 0.00 |

BFI = .381 \*

BFI in each hydrolo