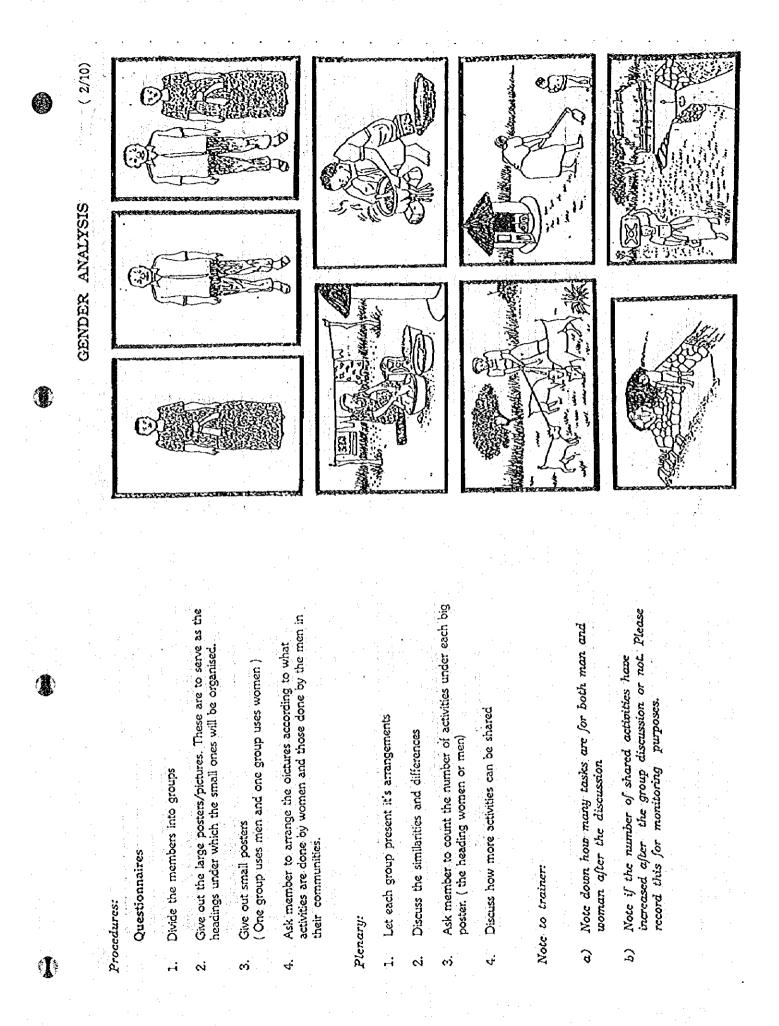

| hanged at the back of the classroom.<br>Plenary:<br>Hopes and fears are listed separately and each of the hopes<br>and fears listed is discussed. | Hopes and lears not addressed by the timetable are included. |



B-13



B-14

ń

| <ul> <li>i) Mother putting a kid on a latrine</li> <li>i) Taking baby's facces to the latrine.</li> <li><i>Procedure:</i></li> </ul> | <ol> <li>Give back the faecal route to each group</li> <li>Give out the faecal barners pictures</li> <li>Give out the faecal barners pictures</li> <li>Ask each group the pictures on top of the arrow where they think the route can be blocked (intervention)</li> <li>Plenary:         <ol> <li>Each group presents it's barners pictures</li> <li>Discuss the presentations</li> <li>Ask the committees which ones are being practised and encourage their promotion.</li> <li>Ask the committees which barners are easy or difficult to practice (note them down)</li> </ol> </li> </ol>