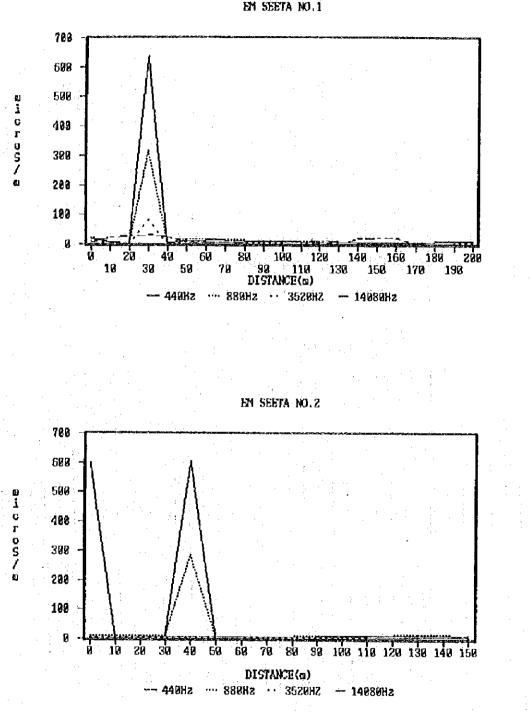

A. 6. 4. 7 Namyeso

.



× Sounding Area(2), (3) Drilling Site

Namyeso Village



λ-174



0

(**I**)



X-176









X-180





æ

# Magere Village



**1**8

A~183





.

1

0



A. 6. 4. 9 Seeta

0

1

1



Seeta Village



EM SEETA NO.1





## A.7 Monthly Flow and Base Flow of River Kakinga (Data of DWD Entable)

#### Water Development Department BASEFLOW INDEX CALCULATION

Station number : 81316 Name : R. Kakinga Index Catchment.

Period of analysis from 1 Jan 1969 to 31 Dec 1978

#### BFI calculated over whole period

| Number of days in period =<br>Number of days with data =<br>Number of days for BFI = | 3652<br>3008<br>2736 |      |
|--------------------------------------------------------------------------------------|----------------------|------|
| Total volume (mm / year)<br>Baseflow volume (mm / year)                              | -<br>-               | 8.75 |
| Baser fow volume (init / year)                                                       | -                    | 0.00 |

BFI = .381 \*

BF