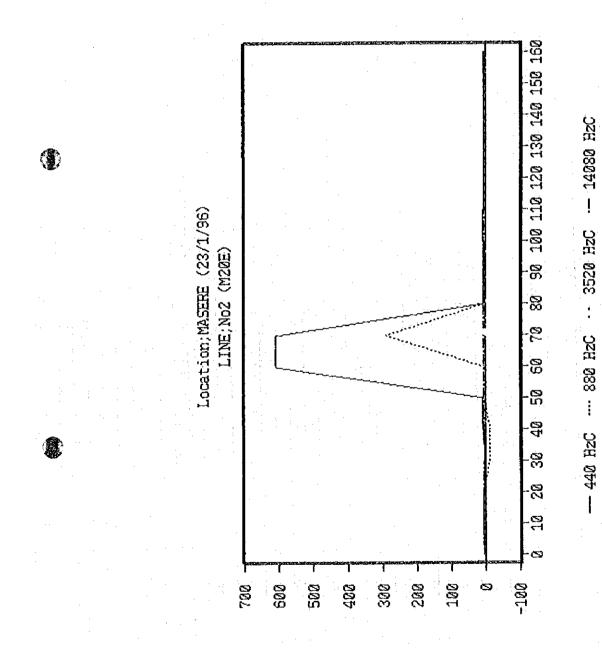

A. 6. 4. 7 Namyeso

.



× Sounding Area(2), (3) Drilling Site

Namyeso Village



λ-174



0

(**I**)



X-176









X-180





æ

# Magere Village



**1**8

A~183





.

1

0



A. 6. 4. 9 Seeta

0

1

1



Seeta Village



EM SEETA NO.1





## A.7 Monthly Flow and Base Flow of River Kakinga (Data of DWD Entable)

#### Water Development Department BASEFLOW INDEX CALCULATION

Station number : 81316 Name : R. Kakinga Index Catchment.

Period of analysis from 1 Jan 1969 to 31 Dec 1978

#### BFI calculated over whole period

| Number of days in period =<br>Number of days with data =<br>Number of days for BFI = | 3652<br>3008<br>2736 |      |
|--------------------------------------------------------------------------------------|----------------------|------|
| Total volume (mm / year)<br>Baseflow volume (mm / year)                              | -<br>-               | 8.75 |
| Baser fow volume (init / year)