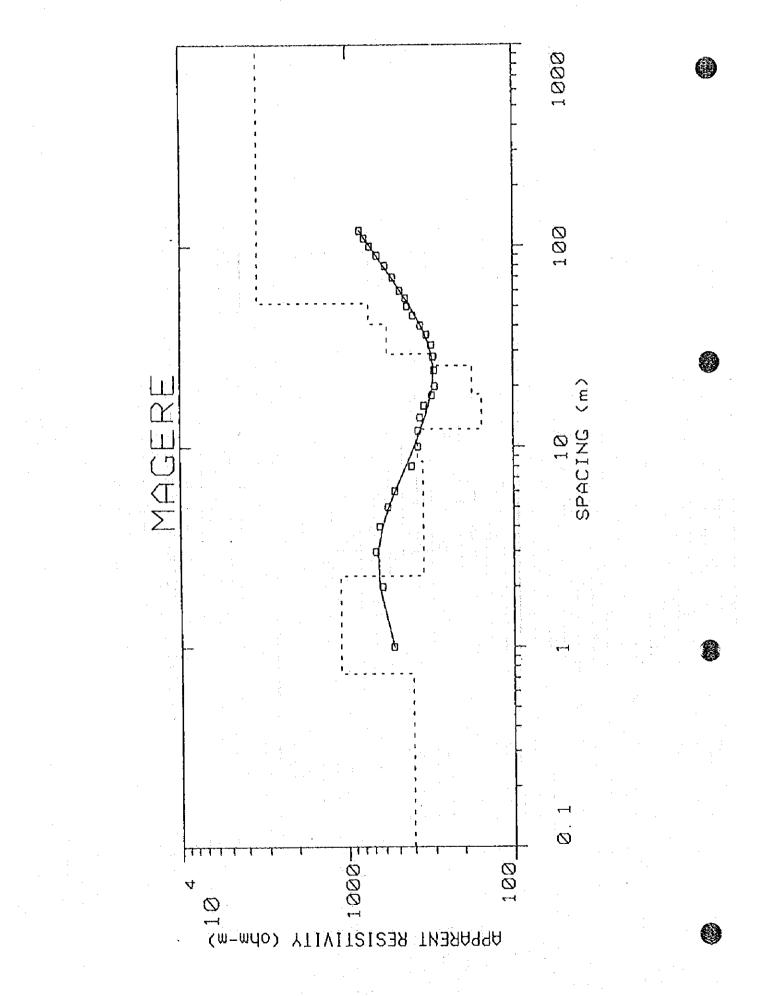

A. 6. 4. 7 Namyeso

.



× Sounding Area(2), (3) Drilling Site

Namyeso Village



λ-174



0

(**I**)



X-176









X-180





æ

# Magere Village



**1**8

A~183





.

1

0



A. 6. 4. 9 Seeta

0

1

1



Seeta Village



EM SEETA NO.1





## A.7 Monthly Flow and Base Flow of River Kakinga (Data of DWD Entable)

#### Water Development Department BASEFLOW INDEX CALCULATION

Station number : 81316 Name : R. Kakinga Index Catchment.

Period of analysis from 1 Jan 1969 to 31 Dec 1978

#### BFI calculated over whole period

| Number of days in period =<br>Number of days with data =<br>Number of days for BFI = | 3652<br>3008<br>2736 |      |
|--------------------------------------------------------------------------------------|----------------------|------|
| Total volume (mm / year)<br>Baseflow volume (mm / year)                              | -<br>-               | 8.75 |
| Baser fow volume (init / year)                                                       | -