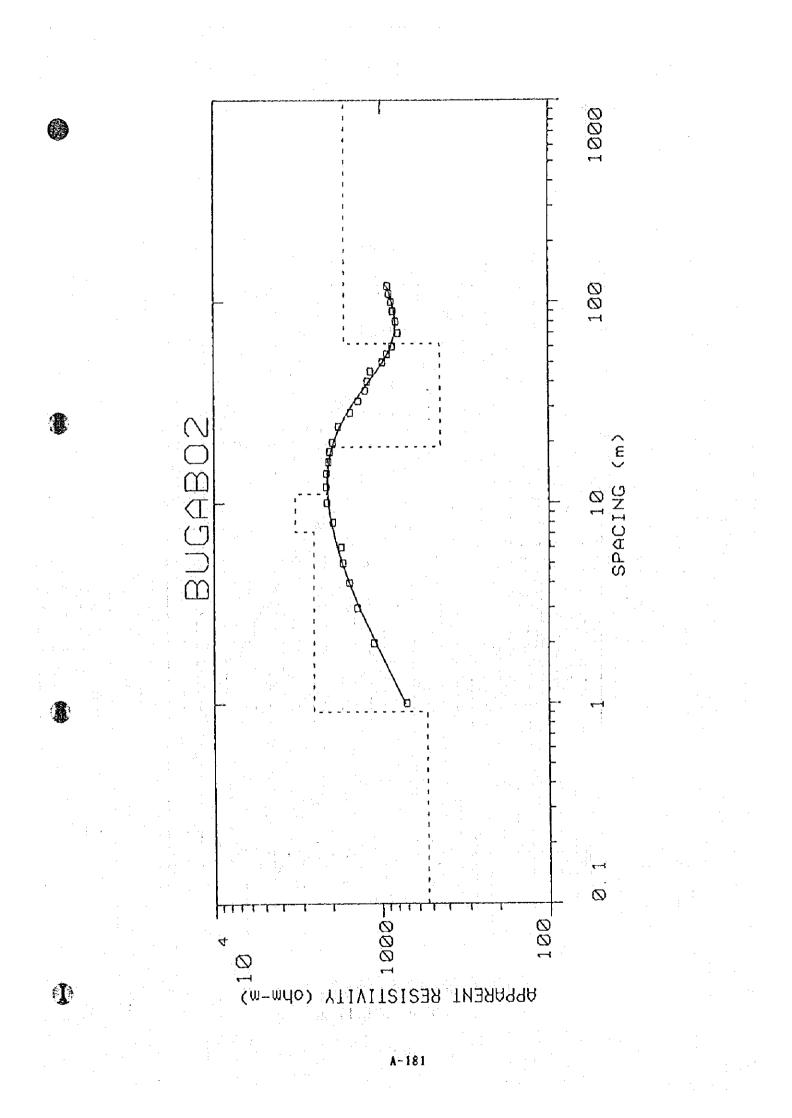

A. 6. 4. 7 Namyeso

.



× Sounding Area(2), (3) Drilling Site

Namyeso Village



λ-174



0

(**I**)



X-176









X-180





æ

# Magere Village



**1**8

A~183





.

1

0



A. 6. 4. 9 Seeta

0

1

1



Seeta Village



EM SEETA NO.1





## A.7 Monthly Flow and Base Flow of River Kakinga (Data of DWD Entable)

#### Water Development Department BASEFLOW INDEX CALCULATION

Station number : 81316 Name : R. Kakinga Index Catchment.

Period of analysis from 1 Jan 1969 to 31 Dec 1978

#### BFI calculated over whole period

| Number of days in period =<br>Number of days with data =<br>Number of days for BFI = | 3652<br>3008<br>2736 |      |
|--------------------------------------------------------------------------------------|----------------------|------|
| Total volume (mm / year)<br>Baseflow volume (mm / year)                              | -<br>-               | 8.75 |
| Baser fow volume (init / year)