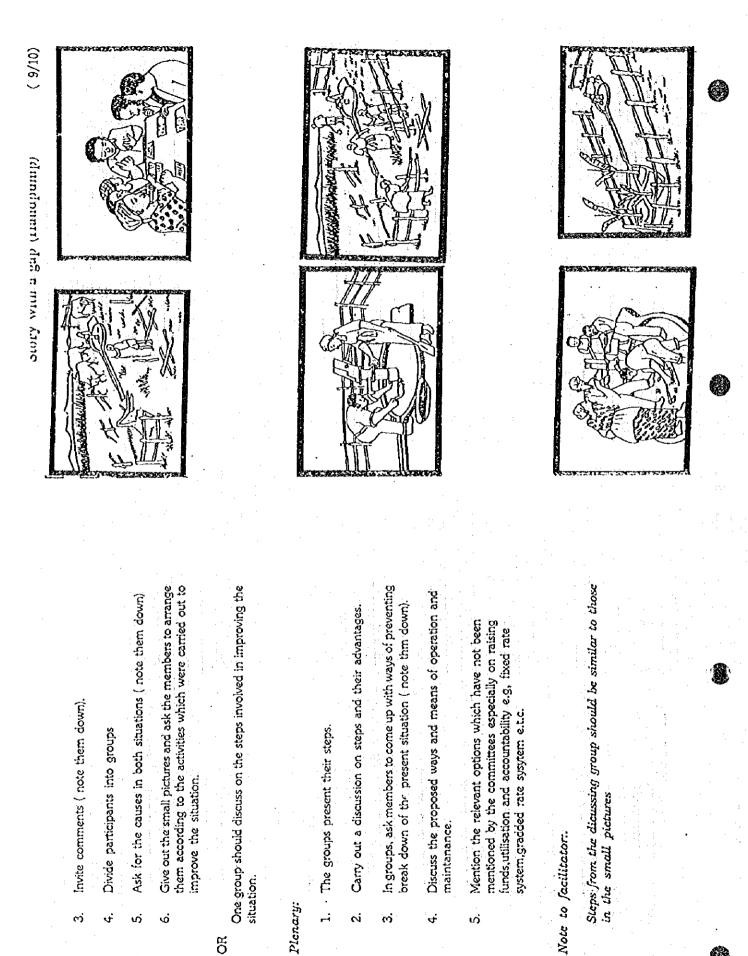

| Participants are asked what they have learnt from the role piay and a summary of home visiting approaches is made                                                                            | should help trainers bring out the good quality<br>mmunicator basing on experiences of rural<br>and should be to shape the participants into go<br>or basing on the factthat behaviour change<br>ommunities is slow and hence over coming the<br>ommunities is quite a big challeng                                                                 |                                                                                                                                                             |



N

situation.

ы К

ന്

t

ഗ

<u>ю</u>

Plenary:

નં

4

ഗ്

| Procedure:     Procedure:       Image: Section of the committee into 2 groups of each committee into a co |        |         |                                     |                               |                      | •      |                 |     |         | ٩      |                                                                                                             |
|----------------------------------------------------------------------------------------------------------------------------------------------------------------------------------------------------------------------------------------------------------------------------------------------------------------------------------------------------------------