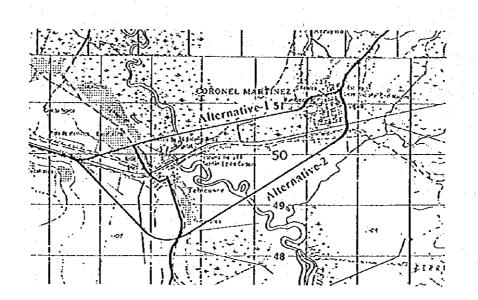

Figure 2.1 Major Alternative Routes between Ybytymf and Tebicuary

Figure 2.2 Major Alternative Routes crossing the Tebicuary Mf River

G- 4

Figure 2.4 Major Alternative Routes for the Branch to La Colmena