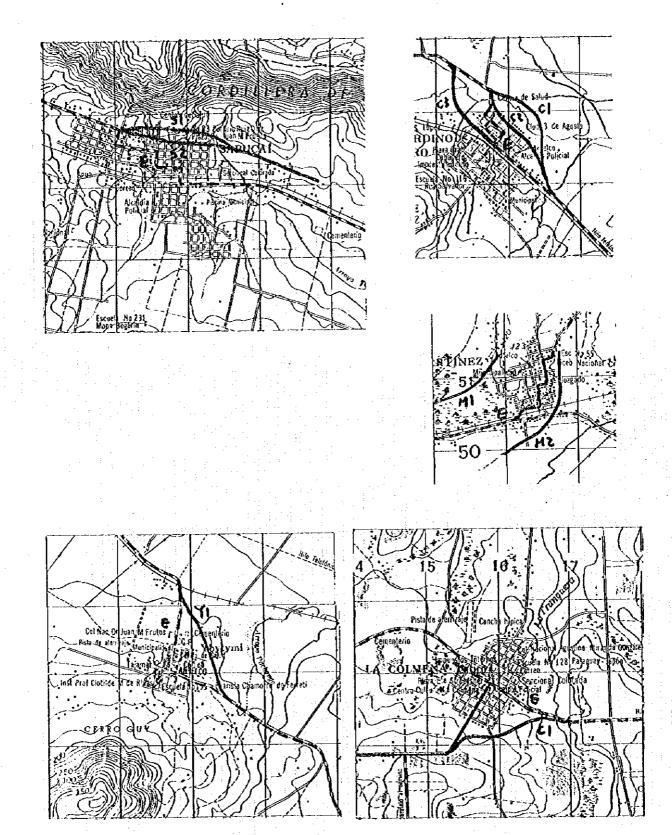

### (3) Alternatives in Sapucai

In Sapucai, the existing road route bends several times through the grid-like streets of the town. It would cause many negative impacts such as air contamination and noise if the new road were to use the same route. Accordingly, two alternative routes were proposed.

One route would use the northern most street of the town (S1) while the other would use second northern most street (S2). The area around Sapucai is the highest section of proposed new road. Therefore, the topographical impacts are expected to be greater than in other sections. However, both alternative routes are the same in this regard. The main point of the evaluation is that Alternative S1 passes near the community's watertank, close to the area's water sources. Therefore, Alternative S2 is considered preferable for Sapucai. To implement Alternative S2, several houses would have to be relocated; however, according to the mayor, some municipal lands in the center of the town could be provided for relocation.

In addition to the alternative routes in Sapucai, there were some objections from the people living in Mbocaya, a colony located between Sapucai and Caballero. The main reason for their objection was that this route running north of the existing road would divide the community, and that is would pass across the pedestrian route to the school located next to the existing road. It will be necessary to consider traffic safety facilities for mitigating the impact.

# (6) Alternatives in Martínez

Alternative routes in Martínez depend on the major alternative routes in the Caballero -Tebicuary section. According to the latter alternative routes, the alternatives proposed for in Martínez are a northern route (M1) and a southern route (M2). The existing route passes from south to north in the town, bending several times. Therefore, the existing route would cause many negative impacts as in the other towns mentioned above.

Environmental evaluation results of the two alternatives show that the Alternative M1 is preferable to the other one. Moreover, public opinion favors the Alternative M1 route because agricultural products in this area are concentrated in the northern part of the town, and the Alternative M1 route would be more convenient for their transport.

 Table
 4.6
 Comparison of Alternative Routes in Martínez

(7) Alternative in La Colmena

In La Colmena, only one detour has been proposed, and this passes through the southern part of the town. The existing route passes through the central plaza of the town. Around the plaza, there are many community facilities. Therefore, the alternative route is preferable for avoiding a negative impact on those facilities due to the increased traffic flow in the future.

One problem with the alternative route is that it would involve a loss of agricultural lands in the planned route area. La Colmena is characterized by horticultural products, and there are several orchards along the proposed route, although not in the entire area. As a result, careful selection of an alternative route during the final road design is recommended to minimize the negative impact on the social environment of the town.

# District : SAPUCAI

Location of Institutions and Services in Urban Zone n la Zona Urbana

# References

- Cemetery of Church
- 🖗 Water Tank
- Service Center of Agricultural
- and Livestock Extension MAG
- 🚯 Church of Sapucai
- 🖇 Florencio Zarate School
- Sanitary Center

- 🖗 School
- 8 Plaza
- Commissary
- Ø AntelcoØ Post Office
- 1 Railway Hospital
- () School

- A Sapucai Club
- 3 Railway Station and Workshop .

Actual

- 🚯 Football Field
- 19 Municipality

# Routes

as concepters of Plan

: GUAIRA Department Location : TEBICUARY (Dist. Cnel. Martínez)

Location of Institutions and Services in Urban Zone

| References |  |   |
|------------|--|---|
|            |  |   |
|            |  | - |
| · E*       |  |   |

# Department : GUAIRA District : CORONEL MARTINEZ

Location of Institutions and Services in Urban Zone

# REFERENCIAS

- ① Commentery
- 3 National School Coronel Martinez
- (2) School No. 55 Don Tirfón Monges González
- (4) Municipality and Antelco
- 6: Catholic Church

- Commisary
   Commisar
- 🕉 🛛 Baptist Church
- Service Station
- (9) Railway Station
- 10 Sanitary Center

#### Routes

- Actual
- al an an tha tha bha an Guile (1498). Tha - Consumations Plan

References

| (1) | Cemmentery      | ゆ           | · Parochial House                 | Anteleo; General Direct     | ion of Post Offices |
|-----|-----------------|-------------|-----------------------------------|-----------------------------|---------------------|
| Ô   | School          | 8           | Plaza                             | 3 School for the Defense of | of Chaco            |
| Ð   | Railway Station | <b>(?</b> ) | Paraguay Union of Veteranstranos  | 9 Water Tank                |                     |
| ٩   | Sanitary Center |             | and Electoral Committee           | Routes                      |                     |
| (\$ | Commisary       | Ø           | School No. 52 Felix Pérez Cardozo | یرامیده کرکند به کرمند کرک  | Actual              |
| Ē   | Municipality    | Ð           | Church                            | ▲核核学是指示规范量                  | Plan                |