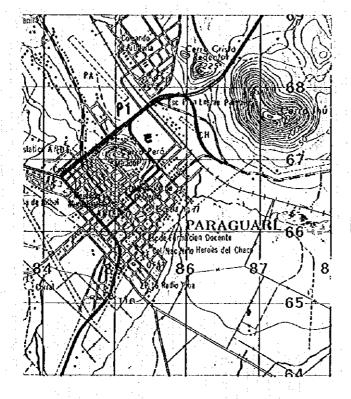

#### (1) Alternatives in Paraguarf

Alternative routes off the existing road were proposed for Paraguarf. Alternative P1 connects to the new road at the northern side of the town. Paving the existing road would have more negative impacts because it passes through a residential area, which means that it would be necessary to relocate some of the existing houses to secure at least 20m of ROW, and/or to develop environmental protection areas. On the other hand Alternative P1 runs along the road on the undeveloped northern side of the town. Accordingly, Alternative P1 is preferable.

However, the mayor of Paraguarf did not prefer this alternative because a military camp is located in this area, and they use the area around the road for military purposes. According to the mayor, during training sessions, they conduct live-fire exercise, which would pose a threat to vehicles using the road. Therefore, before selecting this route it would be necessary to consult with the military to confirm the safety of this area for road development.

Nevertheless, Alternative P1 is preferable, subject to the above-mentioned consultations with the military.

| Environmental Items                |     | ernat       | ive R | outes | Remarks                                    |
|------------------------------------|-----|-------------|-------|-------|--------------------------------------------|
|                                    | E   | P1          |       | Ţ     | (+= positive impacts, others are negative) |
| (1) Natural Environment            | Γ   |             |       |       | E=Existing road route                      |
| ① Land (topography and geology)    | 1.1 | 1           | 1.4   |       |                                            |
| ② Soil Erosion                     |     |             |       |       |                                            |
| Water (hydrological situation)     |     | 1           | 1     | 1     |                                            |
| 6 Fauna and Flora                  |     |             |       |       |                                            |
| (B) Landscape                      |     |             |       | 1     |                                            |
| (2) Social Environment             |     | <b>-</b>    |       |       |                                            |
| () Resettlement                    | A   | C           |       | Τ     | Need for resettlement of roadside houses   |
| ② Economic Activities              |     |             |       |       |                                            |
| ③ Traffic and Community Facilities | B   | C           |       | [     | Close to schools and residential areas     |
| ③ Split of Communities             | -   |             |       |       |                                            |
| S Cultural Property                |     |             | ••••• |       |                                            |
| (8) Waste Disposal                 |     |             |       |       | ••••••••••••••••••••••••••••••••••••••     |
| Risk of Hazards                    |     |             |       |       |                                            |
| (3) Living Environment             |     | └╼╼╍╼┛<br>· |       | •     |                                            |
| Air Pollution                      | B   | С           |       |       | Contamination by traffic                   |
| Noise and Vibration                | B   | C           |       |       | Possibility of traffic noise               |
| Comprehensive Evaluation           | A   | C           |       | 1.2   | Alternative P1 route is preferable         |

Table 4.1 Comparison of Alternative Routes in Paraguarf

(2) Alternatives in Escobar

Alternative route (E1) to the existing road route was proposed for Escobar. This route detours around the eastern side of the town. Since Escobar is located close to Paraguarf, the major town in the Department, traffic volume would be much greater than in other towns. The existing road route bends several times around the eastern part of the town, and the alternative route is more beneficial because it avoids the negative impacts anticipated if the new road passes the existing road in the center of the town. Interviews have also confirmed that town residents prefer the alternative route.