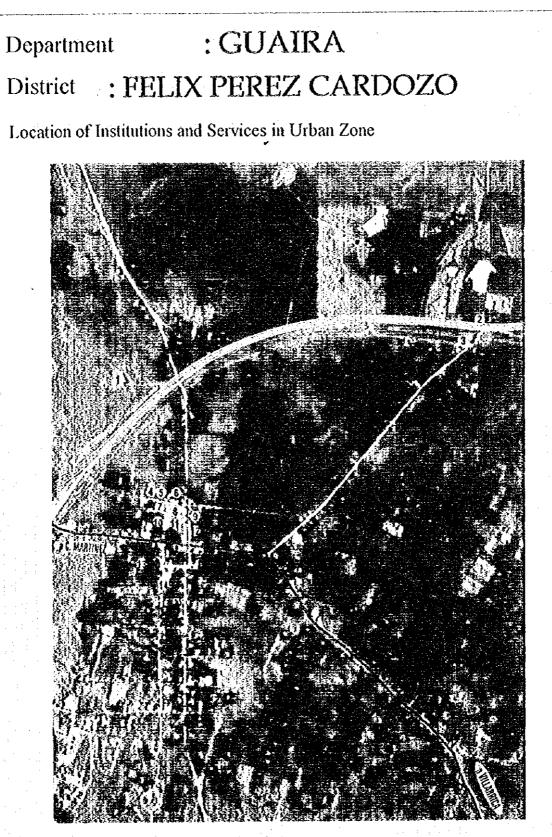

|        |   |
|   | Don Walter Hoeckle          | <b>(3</b> ) | Football Field | RUTAS                 |        |   |
| Ð | School No. 56 Antonio Bosia | Ŷ           | Water Tank     | Brath Brathan States  | Actual |   |
|   |                             |             |                | €. Tatiotich cheide R | Plan   |   |

# Department : GUAIRA District : CORONEL MARTINEZ

Location of Institutions and Services in Urban Zone



# REFERENCIAS

- ① Commentery
- 3 National School Coronel Martinez
- (2) School No. 55 Don Tirfón Monges González
- (4) Municipality and Antelco
- 6: Catholic Church

- Commisary
   Commisar
- 🕉 🛛 Baptist Church
- Service Station
- (9) Railway Station
- 10 Sanitary Center

#### Routes

- Actual
- al an an tha tha bha an Guile (1498). Tha - Consumations Plan



References

| (1) | Cemmentery      | ゆ           | · Parochial House                 | Anteleo; General Direct     | ion of Post Offices |
|-----|-----------------|-------------|-----------------------------------|-----------------------------|---------------------|
| Ô   | School          | 8           | Plaza                             | 3 School for the Defense of | of Chaco            |
| Ð   | Railway Station | <b>(?</b> ) | Paraguay Union of Veteranstranos  | 9 Water Tank                |                     |
| ٩   | Sanitary Center |             | and Electoral Committee           | Routes                      |                     |
| (\$ | Commisary       | Ø           | School No. 52 Felix Pérez Cardozo | یرامیده کرکند به کرمند کرک  | Actual              |
| Ē   | Municipali