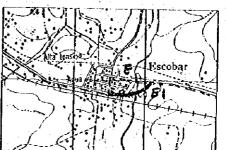

Table 4.1 Comparison of Alternative Routes in Paraguarf

(2) Alternatives in Escobar

Alternative route (E1) to the existing road route was proposed for Escobar. This route detours around the eastern side of the town. Since Escobar is located close to Paraguarf, the major town in the Department, traffic volume would be much greater than in other towns. The existing road route bends several times around the eastern part of the town, and the alternative route is more beneficial because it avoids the negative impacts anticipated if the new road passes the existing road in the center of the town. Interviews have also confirmed that town residents prefer the alternative route.

| Environmental Items                               | Alte | rnati | ve Ro | outes    | Remarks                                    |
|---------------------------------------------------|------|-------|-------|----------|--------------------------------------------|
|                                                   | E    | El    |       |          | (+= positive impacts, others are negative) |
| (1) Natural Environment                           |      |       |       |          | B=Existing road route                      |
| <ol> <li>Land (topography and geology)</li> </ol> |      |       |       |          |                                            |
| ② Soil Erosion                                    |      |       |       | 1        |                                            |
| (1) Water (hydrological situation)                |      |       |       |          |                                            |
| 6 Fauna and Flora                                 | 1    |       |       |          |                                            |
| 8 Landscape                                       |      |       |       | [        |                                            |
| (2) Social Environment                            |      | •     | •     | <b>A</b> |                                            |
| 1 Resettlement                                    | A    |       |       | Γ        | Need for resettlement of roadside houses   |
| ② Economic Activities                             |      |       |       | }        |                                            |
| ③ Traffic and Community Facilities                | В    |       |       | }        | Close to schools and residential areas     |
| Split of Communities                              | A    |       |       | }        | New roads in residential area of the town  |
| S Cultural Property                               |      |       |       | 1        |                                            |
| Waste Disposal                                    |      |       |       |          |                                            |
| (9) Risk of Hazards                               | -    |       |       | 1        |                                            |
| (3) Living Environment                            |      |       |       |          |                                            |
| 1 Air Pollution                                   | В    |       |       |          | Contamination by traffic                   |
| Noise and Vibration                               | В    |       |       | [        | Possibility of traffic noise               |
| Comprehensive Evaluation                          | Ι A  | D     |       | <u> </u> | Alternative BI route is preferable         |

Table 4.2 Comparison of Alternative Routes in Escobar

# : PARAGUARI Department : ESCOBAR District

Location of Institutions and Services in Urban Zone

- ③ Santa Teresita School
- Sanitary School
- Commisary of 6<sup>th</sup> Patricio Escobar
- Municipality
- 🚯 Villagra Olimpia Shcool
- 🚯 Antelco

- 2: Railway Station
- (8) Court of Justice
- De The Heroes Plaza
- () Church
- 1 Football Field
- Routes 19.0805355.642

Actual

Plan

G-21

Department