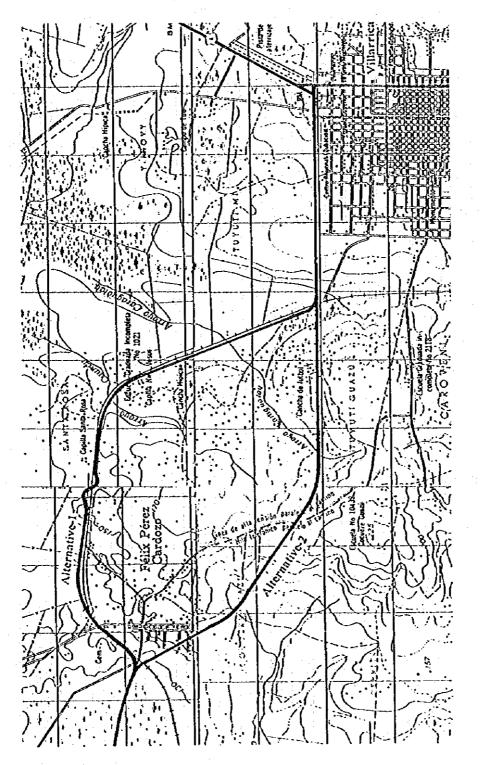

# (3) Segment Cardozo - Villarrica

"Alternative-1: Northern route along the existing railway" is preferable to "Alternative-2: Southern route in the village area". The main reasons for this are that Alternative-2 would have more negative impacts such as earth works in hilly areas and more roadside cuts. Moreover, this route would entail more resettlement of houses and a greater loss of agricultural lands. The latter alternative passes a flat existing road along the existing railway, and the right of way of the existing road is wide enough to permit a higher level road without the need for any resettlement.

| Table 3.3 | Comparison of . | Alternative | Routes in S | egment Ca | ardozo - V | /illarrica |
|-----------|-----------------|-------------|-------------|-----------|------------|------------|
|-----------|-----------------|-------------|-------------|-----------|------------|------------|