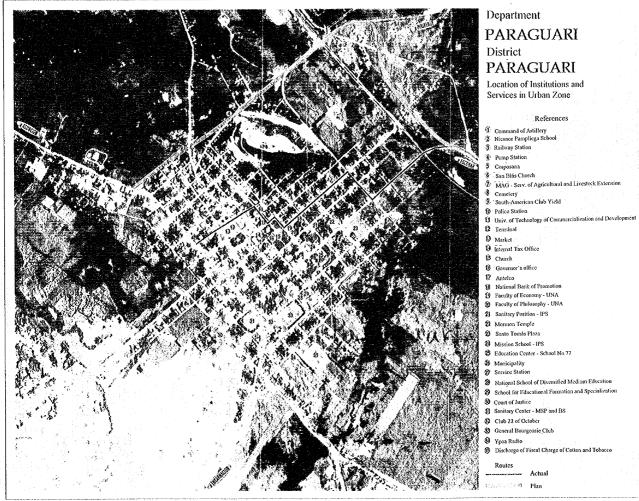

(1) Paraguarí - Villarica Section

1) Paraguarí (town)

- Alternative P1 : Northwestern route of the town
- Alternative P2 : Southern route of the town

#### (1) Alternatives in Paraguarf

Alternative routes off the existing road were proposed for Paraguarf. Alternative P1 connects to the new road at the northern side of the town. Paving the existing road would have more negative impacts because it passes through a residential area, which means that it would be necessary to relocate some of the existing houses to secure at least 20m of ROW, and/or to develop environmental protection areas. On the other hand Alternative P1 runs along the road on the undeveloped northern side of the town. Accordingly, Alternative P1 is preferable.

However, the mayor of Paraguarf did not prefer this alternative because a military camp is located in this area, and they use the area around the road for military purposes. According to the mayor, during training sessions, they conduct live-fire exercise, which would pose a threat to vehicles using the road. Therefore, before selecting this route it would be necessary to consult with the military to confirm the safety of this area for road development.

Nevertheless, Alternative P1 is preferable, subject to the above-mentioned consultations with the military.

| Environmental Items                |     | ernat       | ive R | outes | Remarks                                    |
|------------------------------------|-----|-------------|-------|-------|--------------------------------------------|
|                                    | E   | P1          |       | Ţ     | (+= positive impacts, others are negative) |
| (1) Natural Environment            | Γ   |             |       |       | E=Existing road route                      |
| ① Land (topography and geology)    | 1.1 | 1           | 1.4   |       |                                            |
| ② Soil Erosion                     |     |             |       |       |                                            |
| Water (hydrological situation)     |     | 1           | 1     | 1     |                                            |
| 6 Fauna and Flora                  |     |             |       |       |                                            |
| (B) Landscape                      |     |             |       | 1     |                                            |
| (2) Social Environment             |     | <b>-</b>    |       |       |                                            |
| () Resettlement                    | A   | C           |       | Τ     | Need for resettlement of roadside houses   |
| ② Economic Activities              |     |             |       |       |                                            |
| ③ Traffic and Community Facilities | B   | C           |       | [     | Close to schools and residential areas     |
| ③ Split of Communities             | -   |             |       |       |                                            |
| S Cultural Property                |     |             | ••••• |       |                                            |
| (8) Waste Disposal                 |     |             |       |       | ••••••••••••••••••••••••••••••••••••••     |
| Risk of Hazards                    |     |             |       |       |                                            |
| (3) Living Environment             |     | └╼╼╍╼┛<br>· |       | •     |                                            |
| Air Pollution                      | B   | С           |       |       | Contamination by traffic                   |
| Noise and Vibration                | B   | C           |       |       | Possibility of traffic noise               |
| Comprehensive Evaluation           | A   | C           |       | 1.2   | Alternative P1 route is preferable         |