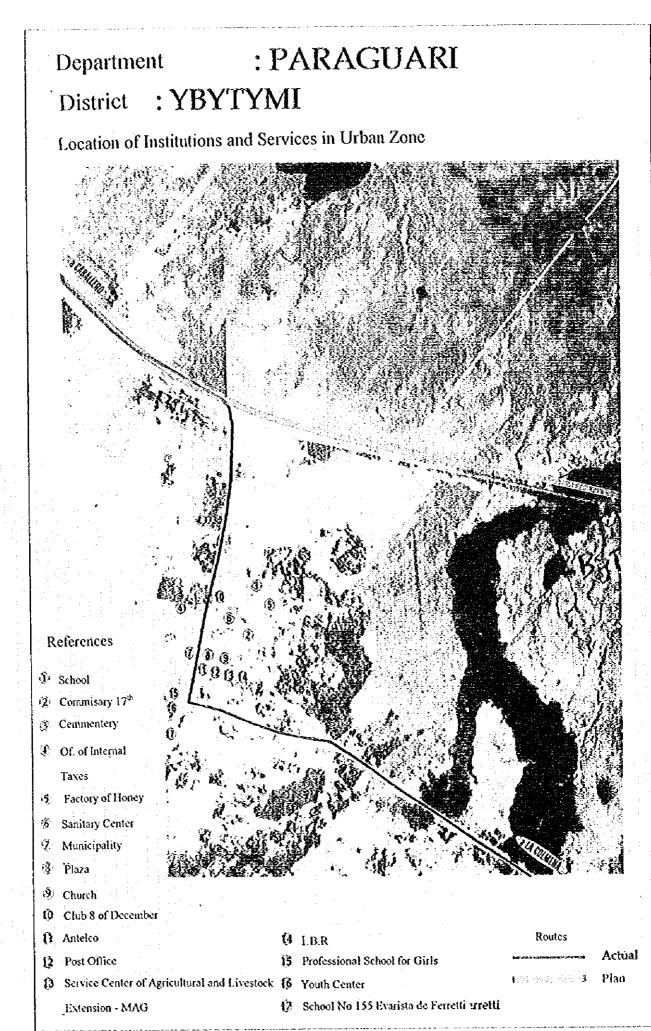

a School
- Sanitary School
- Commisary of 6<sup>th</sup> Patricio Escobar
- Municipality
- 🚯 Villagra Olimpia Shcool
- 🚯 Antelco

- 2: Railway Station
- (8) Court of Justice
- De The Heroes Plaza
- () Church
- 1 Football Field
- Routes 19.0805355.642

Actual

Plan

G-21

Department

# PARAGUARI

# District : SAPUCAI

Location of Institutions and Services in Urban Zone n la Zona Urbana



# References

- Cemetery of Church
- 🖗 Water Tank
- Service Center of Agricultural
- and Livestock Extension MAG
- 🚯 Church of Sapucai
- 🖇 Florencio Zarate School
- Sanitary Center

- 🖗 School
- 8 Plaza
- Commissary
- Ø AntelcoØ Post Office
- 1 Railway Hospital
- () School

- A Sapucai Club
- 3 Railway Station and Workshop .

Actual

- 🚯 Football Field
- 19 Municipality

# Routes

as concepters of Plan





: GUAIRA Department Location : TEBICUARY (Dist. Cnel. Martínez)

Location of Institutions and Services in Urban Zone



| References |  |   |
|------------|--|---|
|            |  |   |
|            |  | - |
| · E*       |  |   |

| ¢ | Football Field              | \$          | School         | 🕖 Polideportivo       |        | · |
|---|-----------------------------|-------------|----------------|-----------------------|--------|---|
| Ŷ | Church                      | ٢           | Antelco        | 1) Football Field     | 1      |   |
| Ð | School No. 1384             | め           | I.P.S          |                       |        |   |
|   | Don Walter Hoeckle          | <b>(3</b> ) | Football Field | RUTAS                 |        |   |
| Ð | School No. 56 Antonio Bosia | Ŷ