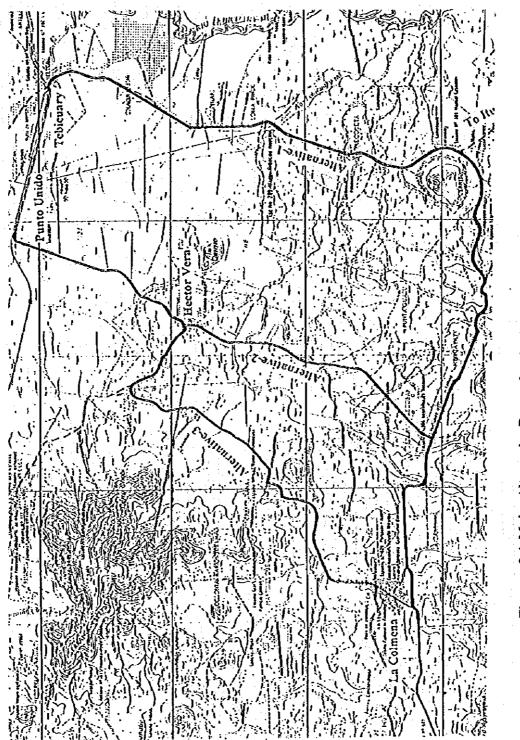

#### 2-1 Large-scale Alternative Routes

Large-scale alternative routes for the project are optional detours off existing roads. Their main purposes are to save time by offering shortcuts and to promote rural development. The following four groups of alternatives have been proposed. These are shown in Figure 7.2.1.

#### (1) Paraguarí - Villarrica Section

1) Segment Caballero - Tebicuary

- Alternative-1 : Short cut route along the existing railway
- Alternative-2 : Existing route along the existing road

2) Segment Tebicuary - Martínez (Crossing the Tebicuary River)

- Alternative-1 : Northern route
- Alternative-2 : Southern route

3) Segment Cardozo - Villarica

- Alternative-1 : Northern route along the existing railway
- Alternative-2 : Central route
- Alternative-3 : Southern route

(2) Branch Section to La Colmena

- Alternative-1 : Eastern route passing Tenicuary Mf
- Alternative-2 : Central route passing Hector L.Vega
- Alternative-3 : Western route connecting La Colmena and Ybytymf

Figure 2.1 Major Alternative Routes between Ybytymf and Tebicuary

Figure 2.2 Major Alternative Routes crossing the Tebicuary Mf River

G- 4

Figure 2.4 Major Alternative Routes for the Branch to La Colmena