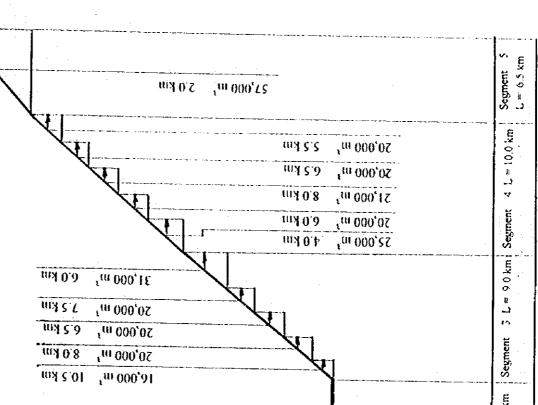

E- 3

(3) 3rd Section (La Colmena - Tebicuary)

|                                       | Select1 | 8.8  | 4.24 | 22595.01 | 103,033 |     |      |       |           |     |         |          | 103.035  |
|---------------------------------------|---------|------|------|----------|---------|-----|------|-------|-----------|-----|---------|----------|----------|
| P-4                                   | Com2    |      |      |          | 23.232  |     |      |       | <br> <br> | 4.0 | 25300.0 | 101.2001 | -77 968  |
|                                       | Select1 | 28.8 | 4.24 | 2400.0   | 58,944  |     |      |       |           | •   |         |          | 58.944   |
|                                       | Comi    | 7.8  | 0.00 | 2400.0   | 18,720  |     |      |       | <br>      |     |         |          |          |
| (1                                    | Com2    |      |      |          | 464     |     |      | <br>  |           |     |         |          |          |
|                                       | Total   |      | :    |          | 19.184  |     | -    |       |           | 8.0 | 2400.0  | 19.200   | -16      |
|                                       | Select1 | 13.5 | 4.24 | 9560.0   | 88,526  |     |      |       |           |     |         |          | 88.526   |
| <b>6</b>                              | Com2    |      |      |          | 6.160   | 2.0 | 4.24 | 840.0 | 3,982     | 4.0 | 10400.0 | 41.600   | -39,422  |
| · · · · · · · · · · · · · · · · · · · | Select  |      |      | -        | 250,503 |     |      |       | ō         |     |         |          | 250.503  |
| Total                                 | Com     |      |      |          | 48.576  |     |      |       | 3.982     |     |         | 162.000  | -117.406 |
| Gand                                  | Select  |      |      |          | 897.213 |     |      | <br>  | 82.485    |     |         |          | 814.728  |
| Total                                 | Con     |      |      |          | 547,074 |     |      |       | 39,813    |     |         | 682.207  | -168.639 |