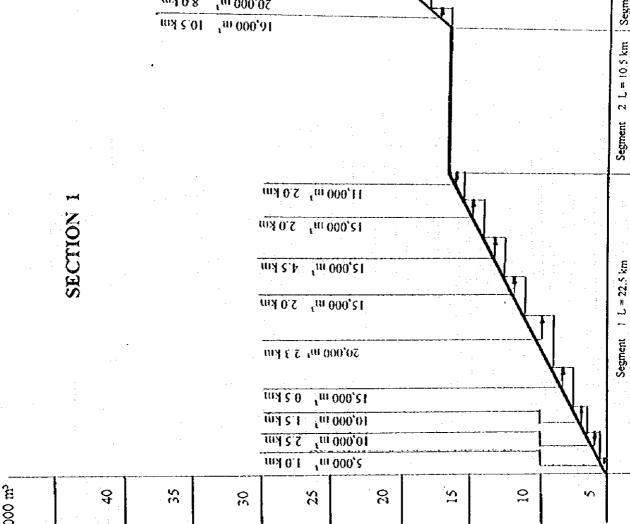

E- 2

| Segument                               | Tvne                         |         | Embankment | ment   |         |         | đ        | 1.<br>1.  |        |          | Gutter Cut   |         | Ramced  |
|----------------------------------------|------------------------------|---------|------------|--------|---------|---------|----------|-----------|--------|----------|--------------|---------|---------|
| °.                                     |                              | Section | Pavement   | Length | volume  | Section | Pavement | Length    | volume | Section  | Length       | volume  | Volume  |
| Tebicuar                               | Rio Tebicuarymi to Villarica | urica   |            |        |         |         |          |           |        |          |              |         |         |
|                                        | Select1                      | 6.4     | 5.11       | 1140.0 | 1.471   |         |          |           |        |          |              |         |         |
| v<br>v                                 | Select2                      | 19.8    | 5.11       | 2741.0 | 40,265  |         |          |           |        |          | <del> </del> |         |         |
| <b></b>                                | Total                        |         |            |        | 41,736  | ÷ .     |          |           |        |          |              |         | 41.736  |
| ا ــــــــــــــــــــــــــــــــــــ | Coml                         | 17.6    | 00.00      | 2741.0 | 48,242  |         |          |           |        |          | <u>,</u>     |         |         |
| ε                                      | Com2                         |         |            |        | 23.026  |         |          |           |        |          |              |         |         |
| <u></u>                                | Com3                         |         |            |        | 5.636   |         |          |           |        |          |              |         |         |
| ŧ                                      | Total                        | . :     |            |        | 76.904  |         |          |           |        | 18.2     | 4271.0       | 77.818  | -914    |
|                                        | Select1                      | 10.3    | 11'S       | 6550.0 | 33,995  |         |          |           |        |          |              |         |         |
| ~                                      | Select2                      | 19.4    | 5.11       | 1390.0 | 19,863  |         |          |           |        |          | -            |         |         |
| <u> </u>                               | Total                        |         |            |        | 53,858  |         |          |           |        |          |              |         | 53,858  |
| •                                      | Coml                         | 0.4     | 00.0       | 1390.0 | 556     |         | · · ·    |           |        |          |              |         |         |
| <u> </u>                               | Com2                         |         |            |        | 11.040  |         |          |           |        |          |              |         |         |
|                                        | Total                        |         |            |        | 11.596  |         |          |           |        | 4        | 8000.01      | 32.000  | -20,404 |
|                                        | Select1                      | 8.1     | 11.2       | 7060.0 | 21.109  |         |          |           |        |          |              |         |         |
| ~                                      | Select2                      | 242     | 5.11       | 4000.0 | 76.360  |         |          |           |        | <br>     |              |         |         |
| <u> </u>                               | Total                        |         |            |        | 97,469  |         |          | <br> <br> |        | <br>     |              |         | 97.469  |
|                                        | Coml                         | 3.6     | 0.00       | 4000.0 | 14,400  |         |          |           |        |          |              |         |         |
|                                        | Com2                         |         |            |        | 33,800  |         |          |           |        |          | <b>+</b> -   |         |         |
| L                                      | Total                        |         |            |        | 48,200  | 1.6     | 5.11     | 940.0     | 6.307  | 4.0      | 12000.0      | 48,000  | 200     |
|                                        | Select                       |         | •          |        | 193,063 |         |          |           | ō      |          |              |         | 193.063 |
| Total                                  | Со<br>Со<br>Со               |         |            |        | 136.700 |         |          | -         | 6.307  | <b>†</b> |              | 157.818 | -21.118 |