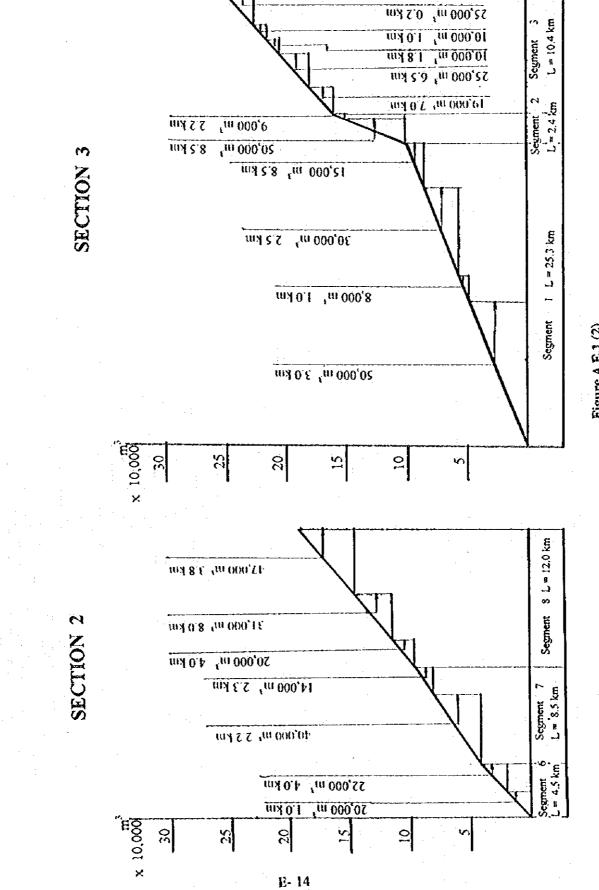

E- 3

(3) 3rd Section (La Colmena - Tebicuary)

|                                       | Select1 | 8.8  | 4.24 | 22595.01 | 103,033 |     |      |       |           |     |         |          | 103.035  |
|---------------------------------------|---------|------|------|----------|---------|-----|------|-------|-----------|-----|---------|----------|----------|
| P-4                                   | Com2    |      |      |          | 23.232  |     |      |       | <br> <br> | 4.0 | 25300.0 | 101.2001 | -77 968  |
|                                       | Select1 | 28.8 | 4.24 | 2400.0   | 58,944  |     |      |       |           | •   |         |          | 58.944   |
|                                       | Comi    | 7.8  | 0.00 | 2400.0   | 18,720  |     |      |       | <br>      |     |         |          |          |
| (1                                    | Com2    |      |      |          | 464     |     |      | <br>  |           |     |         |          |          |
|                                       | Total   |      | :    |          | 19.184  |     | -    |       |           | 8.0 | 2400.0  | 19.200   | -16      |
|                                       | Select1 | 13.5 | 4.24 | 9560.0   | 88,526  |     |      |       |           |     |         |          | 88.526   |
| <b>6</b>                              | Com2    |      |      |          | 6.160   | 2.0 | 4.24 | 840.0 | 3,982     | 4.0 | 10400.0 | 41.600   | -39,422  |
| · · · · · · · · · · · · · · · · · · · | Select  |      |      | -        | 250,503 |     |      |       | ō         |     |         |          | 250.503  |
| Total                                 | Com     |      |      |          | 48.576  |     |      |       | 3.982     |     |         | 162.000  | -117.406 |
| Gand                                  | Select  |      |      |          | 897.213 |     |      | <br>  | 82.485    |     |         |          | 814.728  |
| Total                                 | Con     |      |      |          | 547,074 |     |      |       | 39,813    |     |         | 682.207  | -168.639 |