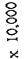

Table A.E.1 Calculation of Quantity of Earthmoving

(1) 1st Section

| NO.<br>NO.<br>Paguan to Kuo Tebrouarymi<br>Relect1<br>1<br>1<br>1<br>1<br>1<br>1<br>1<br>1<br>2<br>2<br>2<br>2<br>2<br>2<br>2<br>2<br>2<br>2<br>2                                                                                                                                                                                                                                                                                                                                                                                                                                                                                                                                                                                             | Section 7.3                                      | Pavement Ler | Length  |         |         | Parisement | L      |          |        | [ Lenoth |         | Volume  |
|-----------------------------------------------------------------------------------------------------------------------------------------------------------------------------------------------------------------------------------------------------------------------------------------------------------------------------------------------------------------------------------------------------------------------------------------------------------------------------------------------------------------------------------------------------------------------------------------------------------------------------------------------------------------------------------------------------------------------------------------------|--------------------------------------------------|--------------|---------|---------|---------|------------|--------|----------|--------|----------|---------|---------|
| an to kio Tebicuarymi<br>Select1<br>Select2<br>Total<br>Total<br>Total<br>Total<br>Total<br>Total<br>Total<br>Total<br>Total<br>Total<br>Total<br>COm<br>Total<br>Total<br>Total<br>Com<br>Total<br>Com<br>Com<br>Total<br>Com<br>Com<br>Com<br>Com<br>Com<br>Com<br>Com<br>Com<br>Com<br>Com                                                                                                                                                                                                                                                                                                                                                                                                                                                 | <u>m og </u> |              |         |         | Section |            | Length | volume   | Netton |          | volume  | 277772  |
| 1     Select1       2     Select1       7total     Com1       7total     Com2       7total     Total       7total     Total       7total     Com2       7total     Com2 | 7.3<br>14.8<br>9.8                               |              |         |         |         |            |        |          |        |          |         |         |
|                                                                                                                                                                                                                                                                                                                                                                                                                                                                                                                                                                                                                                                                                                                                               | 9.8                                              | 4.38         | 14200.0 | 41.464  |         |            |        |          |        |          |         |         |
|                                                                                                                                                                                                                                                                                                                                                                                                                                                                                                                                                                                                                                                                                                                                               | 9.8                                              | 4.38         | 7160.0  | 74,607  |         |            |        | -        |        |          |         |         |
|                                                                                                                                                                                                                                                                                                                                                                                                                                                                                                                                                                                                                                                                                                                                               | 9.8                                              |              |         | 116.071 |         |            |        |          |        |          |         | 116.071 |
|                                                                                                                                                                                                                                                                                                                                                                                                                                                                                                                                                                                                                                                                                                                                               |                                                  | 0.00         | 7160.0  | 70.168  |         |            |        |          |        |          |         |         |
|                                                                                                                                                                                                                                                                                                                                                                                                                                                                                                                                                                                                                                                                                                                                               |                                                  |              | -       | 31.187  |         |            | -      |          |        |          |         |         |
|                                                                                                                                                                                                                                                                                                                                                                                                                                                                                                                                                                                                                                                                                                                                               | 14 11                                            |              | -       | 101.355 | 5.6     | 4.38       | 1140.0 | . 11.377 | 4.0    | 22500.0  | 90,000  | -3      |
|                                                                                                                                                                                                                                                                                                                                                                                                                                                                                                                                                                                                                                                                                                                                               | 11.1                                             | 4.38         | 4605.0  | 30,485  |         |            |        |          |        |          |         |         |
|                                                                                                                                                                                                                                                                                                                                                                                                                                                                                                                                                                                                                                                                                                                                               | 18.1                                             | 4.38         | 2645.0  | 36.289  |         |            |        |          |        |          |         |         |
|                                                                                                                                                                                                                                                                                                                                                                                                                                                                                                                                                                                                                                                                                                                                               |                                                  |              |         | 66.775  | 21.0    | 4.38       | 3250.0 | 82,485   |        |          |         | -15.711 |
|                                                                                                                                                                                                                                                                                                                                                                                                                                                                                                                                                                                                                                                                                                                                               | 11.4                                             | 0.00         | 2645.0  | 30.153  |         |            |        |          |        |          |         |         |
|                                                                                                                                                                                                                                                                                                                                                                                                                                                                                                                                                                                                                                                                                                                                               |                                                  |              |         | 47,264  |         |            |        |          |        |          |         |         |
|                                                                                                                                                                                                                                                                                                                                                                                                                                                                                                                                                                                                                                                                                                                                               |                                                  |              |         | 77.417  |         |            |        |          | 7.4    | 10500.0  | 77.700  | -283    |
|                                                                                                                                                                                                                                                                                                                                                                                                                                                                                                                                                                                                                                                                                                                                               | 15.5                                             | 4.38         | 7800.0  | 86.736  | ••••    |            |        |          |        |          |         |         |
|                                                                                                                                                                                                                                                                                                                                                                                                                                                                                                                                                                                                                                                                                                                                               | 21.3                                             | 4.38         | 1200.0  | 20.304  | -       |            |        |          |        | -        |         |         |
|                                                                                                                                                                                                                                                                                                                                                                                                                                                                                                                                                                                                                                                                                                                                               |                                                  |              |         | 107.040 |         |            |        |          |        | -        |         | 107,040 |
|                                                                                                                                                                                                                                                                                                                                                                                                                                                                                                                                                                                                                                                                                                                                               | 4.3                                              | 00.0         | 1200.0  | 5.160   |         |            |        |          |        |          |         |         |
|                                                                                                                                                                                                                                                                                                                                                                                                                                                                                                                                                                                                                                                                                                                                               | <br>                                             |              |         | 0       |         |            |        |          |        |          |         |         |
|                                                                                                                                                                                                                                                                                                                                                                                                                                                                                                                                                                                                                                                                                                                                               |                                                  |              |         | 5.160   |         |            |        |          | 4.0    | 9000.0   | 36.000  | -30.840 |
|                                                                                                                                                                                                                                                                                                                                                                                                                                                                                                                                                                                                                                                                                                                                               | 0.6                                              | 4.38]        | 4900.0  | 22,638  |         |            |        |          |        |          |         | -       |
|                                                                                                                                                                                                                                                                                                                                                                                                                                                                                                                                                                                                                                                                                                                                               | 21.0                                             | 4.38         | 5040.0  | 83,765  |         |            |        |          |        |          |         |         |
|                                                                                                                                                                                                                                                                                                                                                                                                                                                                                                                                                                                                                                                                                                                                               |                                                  |              |         | 106,403 |         |            |        |          |        |          |         | 106.403 |
|                                                                                                                                                                                                                                                                                                                                                                                                                                                                                                                                                                                                                                                                                                                                               | 14.2                                             | 00.00        | 5040.0  | 71,568  |         |            |        |          |        |          |         |         |
|                                                                                                                                                                                                                                                                                                                                                                                                                                                                                                                                                                                                                                                                                                                                               |                                                  |              |         | 45,472  |         |            |        |          |        |          |         |         |
|                                                                                                                                                                                                                                                                                                                                                                                                                                                                                                                                                                                                                                                                                                                                               |                                                  |              |         | 117.040 |         |            |        |          | 11.7   | 10000.0  | 117,000 | 40      |
|                                                                                                                                                                                                                                                                                                                                                                                                                                                                                                                                                                                                                                                                                                                                               | 13.5                                             | 4.38         | 3200.0  | 29.184  |         | • • • •    |        |          |        |          |         |         |
| Total<br>COm1                                                                                                                                                                                                                                                                                                                                                                                                                                                                                                                                                                                                                                                                                                                                 | 17.4                                             | 4.38         | 2164.0  | 28.175  |         |            |        |          |        |          |         |         |
| Comi                                                                                                                                                                                                                                                                                                                                                                                                                                                                                                                                                                                                                                                                                                                                          |                                                  |              |         | 57,359  |         |            |        |          |        |          |         | 57,359  |
| CHOIL CHOIL                                                                                                                                                                                                                                                                                                                                                                                                                                                                                                                                                                                                                                                                                                                                   | 17.8                                             | 0.00         | 2164.0  | 38,519  |         |            | -      |          |        |          |         |         |
|                                                                                                                                                                                                                                                                                                                                                                                                                                                                                                                                                                                                                                                                                                                                               |                                                  |              |         | 18.240  |         |            | -      |          |        |          |         |         |
| Com3                                                                                                                                                                                                                                                                                                                                                                                                                                                                                                                                                                                                                                                                                                                                          | -                                                |              |         | 4,067   |         |            |        |          |        |          |         |         |
| Total                                                                                                                                                                                                                                                                                                                                                                                                                                                                                                                                                                                                                                                                                                                                         |                                                  |              |         | 60.826  | 11.4    | 4.38       | 1150.0 | 18,147   | 6.4    | 6514.0   | 41.690  | 066     |
| Scleet                                                                                                                                                                                                                                                                                                                                                                                                                                                                                                                                                                                                                                                                                                                                        |                                                  |              |         | 453,648 |         |            |        | 82.485   |        |          | -       | 371.163 |
| Total                                                                                                                                                                                                                                                                                                                                                                                                                                                                                                                                                                                                                                                                                                                                         | <br>                                             |              |         | 361.798 |         |            |        | 29.524   |        |          | 362,390 | -30.116 |