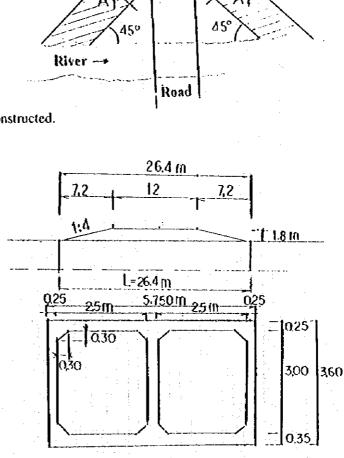

|      |          |           | 2340001.06 |                                         |

Total Cost : Truss(85m)+PC Composit girder (5@26) = \$US

3,170,742

#### 3. Comparison of Culvert Box and Bridge (L=5m)

3-1 Culvert Box

(1) Detour of the River

1) Excavation

 $A1 = 75,00 \text{ m}^2$  $A2 = 42,43 \text{ m}^2$ 

 $V = (2A1 + A2) \times h$ 

= 625,39 m<sup>3</sup>

2) Temporary bridge

Temporary bridge for L = 5 m shall be constructed.

3) Backfilling

 $V = 625,39 \text{ m}^3$ 

#### (2) Box Culvert

1) Concrete volume

$$A = 6,24 \text{ m}^2$$

 $V = A \times L m^2$ 

= 194,69 m<sup>3</sup>

2) Excavation volume

A1 = 17,085 m<sup>2</sup>

 $A2 = 1,750 \text{ m}^2$  $A3 = 1,785 \text{ m}^2$ 

$$\Sigma \Lambda = 20,620 \text{ m}^2$$

 $V = \Sigma A \times L = 544,368 \text{ m}^3$ 



6 10

AZ

#### **Box Culvert Construction Cost**

|             | Item             | Volume                 | Unit Price (US\$) | Cost (US\$) |
|-------------|------------------|------------------------|-------------------|-------------|
| Detour      | Excavation       | 625.39 m <sup>3</sup>  | 7.10              | 4,443.34    |
| 1           | Backfilling      | 625.39 m <sup>3</sup>  | 6.39              | 3,999.00    |
|             | Temporary Bridge | L=5 m                  |                   | 7,729.39    |
| Box Culvert | Concrete         | 194.688 m <sup>3</sup> | 321.78            | 62,647.13   |
|             | Backfilling      | 384.73 m <sup>3</sup>  | 6.39              | 2,460.12    |
|             | Excavation       | 544.368 m <sup>3</sup> | 7.10              | 3,867.71