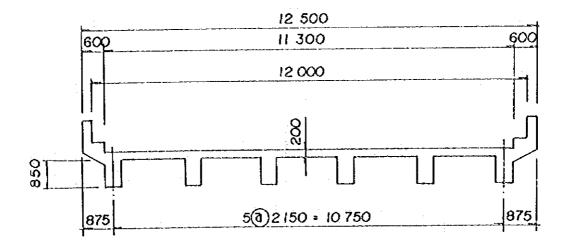

Table A.E.1 Calculation of Quantity of Earthmoving

(1) 1st Section

| NO.<br>NO.<br>Paguan to Kuo Tebrouarymi<br>Relect1<br>1<br>1<br>1<br>1<br>1<br>1<br>1<br>1<br>2<br>2<br>2<br>2<br>2<br>2<br>2<br>2<br>2<br>2<br>2                                                                                                                                                                                                                                                                                                                                                                                                                                                                                                                                                                                             | Section 7.3                                      | Pavement Ler | Length  |         |         | Parisement | L      |          |        | [ Lenoth |         | Volume  |
|-----------------------------------------------------------------------------------------------------------------------------------------------------------------------------------------------------------------------------------------------------------------------------------------------------------------------------------------------------------------------------------------------------------------------------------------------------------------------------------------------------------------------------------------------------------------------------------------------------------------------------------------------------------------------------------------------------------------------------------------------|--------------------------------------------------|--------------|---------|---------|---------|------------|--------|----------|--------|----------|---------|---------|
| an to kio Tebicuarymi<br>Select1<br>Select2<br>Total<br>Total<br>Total<br>Total<br>Total<br>Total<br>Total<br>Total<br>Total<br>Total<br>Total<br>COm<br>Total<br>Total<br>Total<br>Com<br>Total<br>Com<br>Com<br>Total<br>Com<br>Com<br>Com<br>Com<br>Com<br>Com<br>Com<br>Com<br>Com<br>Com                                                                                                                                                                                                                                                                                                                                                                                                                                                 | <u>m og </u> |              |         |         | Section |            | Length | volume   | Netton |          | volume  | 277772  |
| 1     Select1       2     Select1       7total     Com1       7total     Com2       7total     Total       7total     Total       7total     Com2       7total     Com2 | 7.3<br>14.8<br>9.8                               |              |         |         |         |            |        |          |        |          |         |         |
|                                                                                                                                                                                                                                                                                                                                                                                                                                                                                                                                                                                                                                                                                                                                               | 9.8                                              | 4.38         | 14200.0 | 41.464  |         |            |        |          |        |          |         |         |
|                                                                                                                                                                                                                                                                                                                                                                                                                                                                                                                                                                                                                                                                                                                                               | 9.8                                              | 4.38         | 7160.0  | 74,607  |         |            |        | -        |        |          |         |         |
|                                                                                                                                                                                                                                                                                                                                                                                                                                                                                                                                                                                                                                                                                                                                               | 9.8                                              |              |         | 116.071 |         |            |        |          |        |          |         | 116.071 |
|                                                                                                                                                                                                                                                                                                                                                                                                                                                                                                                                                                                                                                                                                                                                               |                                                  | 0.00         | 7160.0  | 70.168  |         |            |        |          |        |          |         |         |
|                                                                                                                                                                                                                                                                                                                                                                                                                                                                                                                                                                                                                                                                                                                                               |                                                  |              | -       | 31.187  |         |            | -      |          |        |          |         |         |
|                                                                                                                                                                                                                                                                                                                                                                                                                                                                                                                                                                                                                                                                                                                                               | 14 11                                            |              | -       | 101.355 | 5.6     | 4.38       | 1140.0 | . 11.377 | 4.0    | 22500.0  | 90,000  | -3      |
|                                                                                                                                                                                                                                                                                                                                                                                                                                                                                                                                                                                                                                                                                                                                               | 11.1                                             | 4.38         | 4605.0  | 30,485  |         |            |        |          |        |          |         |         |
|                                                                                                                                                                                                                                                                                                                                                                                                                                                                                                                                                                                                                                                                                                                                               | 18.1                                             | 4.38         | 2645.0  | 36.289  |         |            |        |          |        |          |         |         |
|                                                                                                                                                                                                                                                                                                                                                                                                                                                                                                                                                                                                                                                                                                                                               |                                                  |              |         | 66.775  | 21.0    | 4.38       | 3250.0 | 82,485   |        |          |         | -15.711 |
|                                                                                                                                                                                                                                                                                                                                                                                                                                                                                                                                                                                                                                                                                                                                               | 11.4                                             | 0.00         | 2645.0  | 30.153  |         |            |        |          |        |          |         |         |
|                                                                                                                                                                                                                                                                                                                                                                                                                                                                                                                                                                                                                                                                                                                                               |                                                  |              |         | 47,264  |         |            |        |          |        |          |         |         |
|                                                                                                                                                                                                                                                                                                                                                                                                                                                                                                                                                                                                                                                                                                                                               |                                                  |              |         | 77.417  |         |            |        |          | 7.4    | 10500.0  | 77.700  | -283    |
|                                                                                                                                                                                                                                                                                                                                                                                                                                                                                                                                                                                                                                                                                                                                               | 15.5                                             | 4.38         | 7800.0  | 86.736  | ••••    |            |        |          |        |          |         |         |
|                                                                                                                                                                                                                                                                                                                                                                                                                                                                                                                                                                                                                                                                                                                                               | 21.3                                             | 4.38         | 1200.0  | 20.304  | -       |            |        |          |        | -        |         |         |
|                                                                                                                                                                                                                                                                                                                                                                                                                                                                                                                                                                                                                                                                                                                                               |                                                  |              |         | 107.040 |         |            |        |          |        | -        |         | 107,040 |
|                                                                                                                                                                                                                                                                                                                                                                                                                                                                                                                                                                                                                                                                                                                                               | 4.3                                              | 00.0         | 1200.0  | 5.160   |         |            |        |          |        |          |         |         |
|                                                                                                                                                                                                                                                                                                                                                                                                                                                                                                                                                                                                                                                                                                                                               | <br>                                             |              |         | 0       |         |            |        |          |        |          |         |         |
|                                                                                                                                                                                                                                                                                                                                                                                                                                                                                                                                                                                                                                                                                                                                               |                                                  |              |         | 5.160   |         |            |        |          | 4.0    | 9000.0   | 36.000  | -30.840 |
|                                                                                                                                                                                                                                                                                                                                                                                                                                                                                                                                                                                                                                                                                                                                               | 0.6                                              | 4.38]        | 4900.0  | 22,638  |         |            |        |          |        |          |         | -       |
|                                                                                                                                                                                                                                                                                                                                                                                                                                                                                                                                                                                                                                                                                                                                               | 21.0                                             | 4.38         | 5040.0  | 83,765  |         |            |        |          |        |          |         |         |
|                                                                                                                                                                                                                                                                                                                                                                                                                                                                                                                                                                                                                                                                                                                                               |                                                  |              |         | 106,403 |         |            |        |          |        |          |         | 106.403 |
|                                                                                                                                                                                                                                                                                                                                                                                                                                                                                                                                                                                                                                                                                                                                               | 14.2                                             | 00.00        | 5040.0  | 71,568  |         |            |        |          |        |          |         |         |
|                                                                                                                                                                                                                                                                                                                                                                                                                                                                                                                                                                                                                                                                                                                                               |                                                  |              |         | 45,472  |         |            |        |          |        |          |         |         |
|                                                                                                                                                                                                                                                                                                                                                                                                                                                                                                                                                                                                                                                                                                                                               |                                                  |              |         | 117.040 |         |            |        |          | 11.7   | 10000.0  | 117,000 | 40      |
|                                                                                                                                                                                                                                                                                                                                                                                                                                                                                                                                                                                                                                                                                                                                               | 13.5                                             | 4.38         | 3200.0  | 29.184  |         | • • • •    |        |          |        |          |         |         |
| Total<br>COm1                                                                                                                                                                                                                                                                                                                                                                                                                                                                                                                                                                                                                                                                                                                                 | 17.4                                             | 4.38         | 2164.0  | 28.175  |         |            |        |          |        |          |         |         |
| Comi                                                                                                                                                                                                                                                                                                                                                                                                                                                                                                                                                                                                                                                                                                                                          |                                                  |              |         | 57,359  |         |            |        |          |        |          |         | 57,359  |
| CHOIL CHOIL                                                                                                                                                                                                                                                                                                                                                                                                                                                                                                                                                                                                                                                                                                                                   | 17.8                                             | 0.00         | 2164.0  | 38,519  |         |            | -      |          |        |          |         |         |
|                                                                                                                                                                                                                                                                                                                                                                                                                                                                                                                                                                                                                                                                                                                                               |                                                  |              |         | 18.240  |         |            | -      |          |        |          |         |         |
| Com3                                                                                                                                                                                                                                                                                                                                                                                                                                                                                                                                                                                                                                                                                                                                          | -                                                |              |         | 4,067   |         |            |        |          |        |          |         |         |
| Total                                                                                                                                                                                                                                                                                                                                                                                                                                                                                                                                                                                                                                                                                                                                         |                                                  |              |         | 60.826  | 11.4    | 4.38       | 1150.0 | 18,147   | 6.4    | 6514.0   | 41.690  | 066     |
| Scleet                                                                                                                                                                                                                                                                                                                                                                                                                                                                                                                                                                                                                                                                                                                                        |                                                  |              |         | 453,648 |         |            |        | 82.485   |        |          | -       | 371.163 |
| Total                                                                                                                                                                                                                                                                                                                                                                                                                                                                                                                                                                                                                                                                                                                                         | <br>                                             |              |         | 361.798 |         |            |        | 29.524   |        |          | 362,390 | -30.116 |

E- 2

| Segument                               | Tvne                         |         | Embankment | ment   |         |         | đ        | 1.<br>1.  |        |          | Gutter Cut   |         | Ramced  |
|----------------------------------------|------------------------------|---------|------------|--------|---------|---------|----------|-----------|--------|----------|--------------|---------|---------|
| °.                                     |                              | Section | Pavement   | Length | volume  | Section | Pavement | Length    | volume | Section  | Length       | volume  | Volume  |
| Tebicuar                               | Rio Tebicuarymi to Villarica | urica   |            |        |         |         |          |           |        |          |              |         |         |
|                                        | Select1                      | 6.4     | 5.11       | 1140.0 | 1.471   |         |          |           |        |          |              |         |         |
| v<br>v                                 | Select2                      | 19.8    | 5.11       | 2741.0 | 40,265  |         |          |           |        |          | <del> </del> |         |         |
| <b></b>                                | Total                        |         |            |        | 41,736  | ÷ .     |          |           |        |          |              |         | 41.736  |
| ا ــــــــــــــــــــــــــــــــــــ | Coml                         | 17.6    | 00.00      | 2741.0 | 48,242  |         |          |           |        |          | <u>,</u>     |         |         |
| ε                                      | Com2                         |         |            |        | 23.026  |         |          |           |        |          |              |         |         |
| <u></u>                                | Com3                         |         |            |        | 5.636   |         |          |           |        |          |              |         |         |
| ŧ                                      | Total                        | . :     |            |        | 76.904  |         |          |           |        | 18.2     | 4271.0       | 77.818  | -914    |
|                                        | Select1                      | 10.3    | 11'S       | 6550.0 | 33,995  |         |          |           |        |          |              |         |         |
| ~                                      | Select2                      | 19.4    | 5.11       | 1390.0 | 19,863  |         |          |           |        |          | -            |         |         |
| <u> </u>                               | Total                        |         |            |        | 53,858  |         |          |           |        |          |              |         | 53,858  |
| •                                      | Coml                         | 0.4     | 00.0       | 1390.0 | 556     |         | · · ·    |           |        |          |              |         |         |
| <u> </u>                               | Com2                         |         |            |        | 11.040  |         |          |           |        |          |              |         |         |
|                                        | Total                        |         |            |        | 11.596  |         |          |           |        | 4        | 8000.01      | 32.000  | -20,404 |
|                                        | Select1                      | 8.1     | 11.2       | 7060.0 | 21.109  |         |          |           |        |          |              |         |         |
| ~                                      | Select2                      | 242     | 5.11       | 4000.0 | 76.360  |         |          |           |        | <br>     |              |         |         |
| <u> </u>                               | Total                        |         |            |        | 97,469  |         |          | <br> <br> |        | <br>     |              |         | 97.469  |
|                                        | Coml                         | 3.6     | 0.00       | 4000.0 | 14,400  |         |          |           |        |          |              |         |         |
|                                        | Com2                         |         |            |        | 33,800  |         |          |           |        |          | <b>+</b> -   |         |         |
| L                                      | Total                        |         |            |        | 48,200  | 1.6     | 5.11     | 940.0     | 6.307  | 4.0      | 12000.0      | 48,000  | 200     |
|                                        | Select                       |         | •          |        | 193,063 |         |          |           | ō      |          |              |         | 193.063 |
| Total                                  | Со<br>Со<br>Со               |         |            |        | 136.700 |         |          | -         | 6.307  | <b>†</b> |              | 157.818 | -21.118 |

E- 3

(3) 3rd Section (La Colmena - Tebicuary)

|                                       | Select1 | 8.8  | 4.24 | 22595.01 | 103,033 |     |      |       |           |     |         |          | 103.035  |
|---------------------------------------|---------|------|------|----------|---------|-----|------|-------|-----------|-----|---------|----------|----------|
| P-4                                   | Com2    |      |      |          | 23.232  |     |      |       | <br> <br> | 4.0 | 25300.0 | 101.2001 | -77 968  |
|                                       | Select1 | 28.8 | 4.24 | 2400.0   | 58,944  |     |      |       |           | •   |         |          | 58.944   |
|                                       | Comi    | 7.8  | 0.00 | 2400.0   | 18,720  |     |      |       | <br>      |     |         |          |          |
| (1                                    | Com2    |      |      |          | 464     |     |      | <br>  |           |     |         |          |          |
|                                       | Total   |      | :    |          | 19.184  |     | -    |       |           | 8.0 | 2400.0  | 19.200   | -16      |
|                                       | Select1 | 13.5 | 4.24 | 9560.0   | 88,526  |     |      |       |           |     |         |          | 88.526   |
| <b>6</b>                              | Com2    |      |      |          | 6.160   | 2.0 | 4.24 | 840.0 | 3,982     | 4.0 | 10400.0 | 41.600   | -39,422  |
| · · · · · · · · · · · · · · · · · · · | Select  |      |      | -        | 250,503 |     |      |       | ō         |     |         |          | 250.503  |
| Total                                 | Com     |      |      |          | 48.576  |     |      |       | 3.982     |     |         | 162.000  | -117.406 |
| Gand                                  | Select  |      |      |          | 897.213 |     |      | <br>  | 82.485    |     |         |          | 814.728  |
| Total                                 | Con     |      |      |          | 547,074 |     |      |       | 39,813    |     |         | 682.207  | -168.639 |