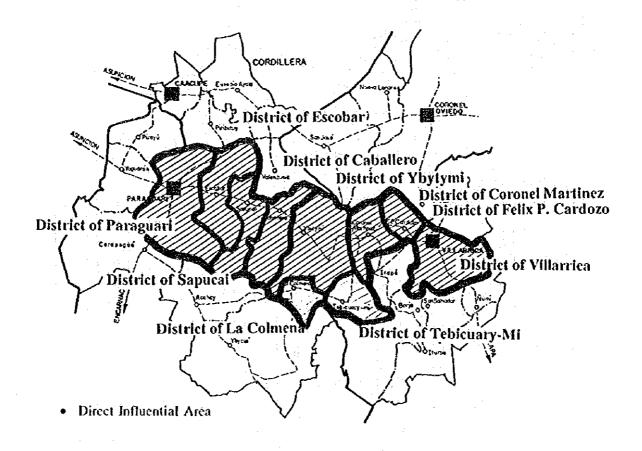

bility study for the selected optimum route of the Project. The Environmental Study in this stage aims to conduct an Environmental Impact Assessment study according to the laws of Paraguay, as well as guidelines set by the relevant international development authorities.

#### 1-3 Objective Area of the Environmental Study

The objective area of the Study was set in two levels as shown on Figure 1.3.1.

- Direct Influential Area: It is the area that will be directly influenced by the project, limited by the boundaries of the 10 Districts of the two Departments of Parguarí and Guairá, through which the project road will pass.
- Indirect Influential Area: It is the area that will be indirectly influenced by the project, limited by the boundaries of the two Departments of Parguarí and Guairá.





Figure 1.3.1 Objective Area of the Study

# 1-4 Basic Approach of the Environmental Study

The Environmental Study was conducted according to the procedure shown in Figure 1.4.1. The major items of the Study are as follows:

#### (1) Initial Environmental Evaluation (IEE)

- 1) To confirm the legal implications of the EIA in Paraguay
- 2) To identify the contents of the Project
- 3) To identify the environmental factors of the Project
- 4) To identify the existing environmental conditions of the objective area
- 5) To identify the environmental items influenced by the Project
- 6) To identify the magnitude of the Project's impact (Screening and Scoping) and to evaluate the necessity and scope of the BIA, and also to select items of further investigation to forecast the expected impacts