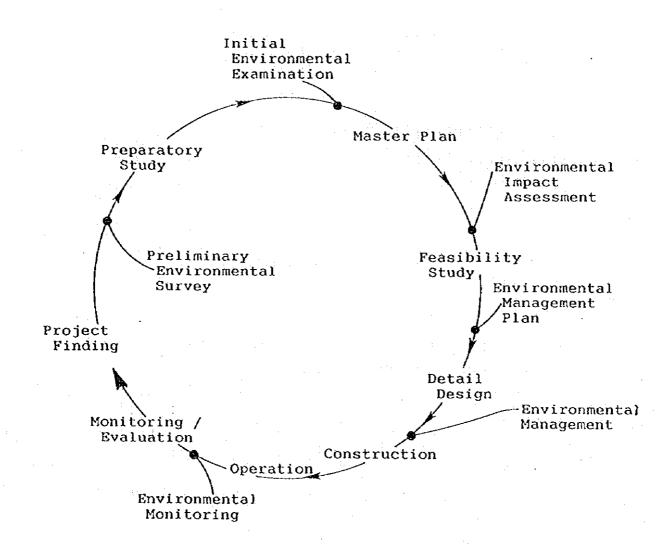

es are an important part of this project, and their important purpose is "in advance of the implementation of a project, to investigate the possibilities of serious impact by the development project, to evaluate investigation results, and to plan adequate measures to avoid or mitigate that impact if necessary".

In this regard, the Environmental Study of the Project includes the following two studies;

- i) To conduct an Initial Environmental Evaluation (IEB) study to clarify the necessity of the Environmental Impact Assessment (EIA) for the Project.
- ii) To conduct an Environmental Impact Assessment (EIA) for the Project.
- iii)To prepare IEB and EIA reports in accordance with the contents required by Law No.294 in Paraguay, and guidelines set by the relevant international authorities.



Figure 1.2.1 Environmental Considerations in the Project Cycle

# 1-2-2 Initial Environmental Evaluation (IEE)

The interim stage of the JICA Study aim at setting planning frameworks and selecting optimum alternative routes for the Project. The Environmental Study in this stage calls for conducting an Initial Environmental Evaluation of the Project. The purpose of the IEE is to evaluate the environmental impact of the Project in general, and to clarify the necessity of an Environmental Impact Assessment study in the next stage.

#### 1-2-3 Environmental Impact Assessment (EIA)

After the interim stage, the main objective of the JICA Study is to conduct a feasibility study for the selected optimum route of the Project. The Environmental Study in this stage aims to conduct an Environmental