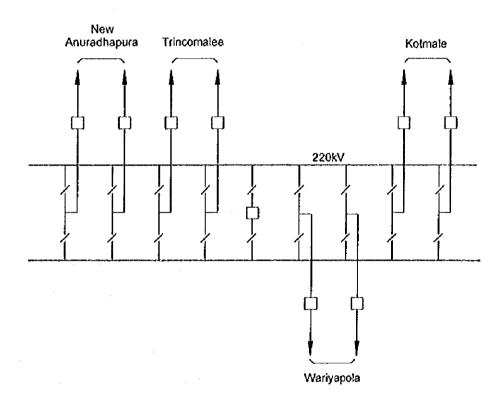

FOR DEVELOPMENT OF THE TRANSMISSION SYSTEM

OF THE CEYLON ELECTRICITY BOARD
IN THE DEMOCRATIC SOCIALIST REPUBRIC OF SRI LANKA

Fig. A7.2 - 40
Site & One-Line Diagram of
Wariyapola Switching Sstation