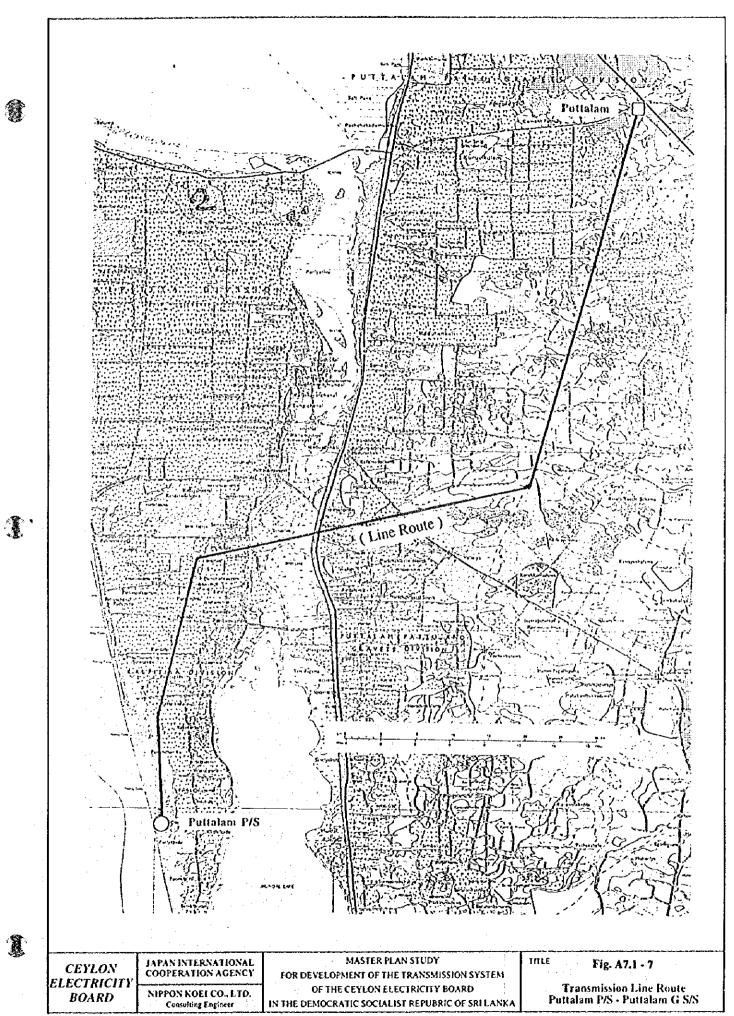

## A7.1 Transmission Line Routes

| Ref. No.      | Line Route Planned Transmission Line Routes |                  |              |
|---------------|---------------------------------------------|------------------|--------------|
| Fig. 7.1      |                                             |                  |              |
| Fig. 7.1 - 1  | Pannipitiya                                 | _                | Dehiwala     |
| Fig. 7.1 - 2  | New Chilaw                                  | _                | Kuliyapitiya |
| Fig. 7.1 - 3  | Puttalam PS                                 |                  | Veyangoda    |
| Fig. 7.1 - 4  | Pannipitiya                                 | _                | New Galle    |
| Fig. 7.1 - 5  | Veyangoda                                   | <del></del>      | New Padukka  |
| Fig. 7.1 - 6  | New Galle                                   | · <u>-</u>       | Matara       |
| Fig. 7.1 - 7  | Puttalam PS                                 | <del></del>      | Puttalam GS  |
| Fig. 7.1 - 8  | Trincomalee                                 | -                | Veyangoda    |
| Fig. 7.1 - 9  | Muthuragawella                              | -                | Kotugoda     |
| Fig. 7.1 - 10 | Pannipitiya                                 |                  | New Padukka  |
| Fig. 7.1 - 11 | Ratnapura                                   |                  | Balangoda    |
| Fig. 7.1 - 12 | Vavunia                                     | . <del>-</del> · | Mannar       |
| Fig. 7.1 - 13 | Trincomalee                                 |                  | Kilinochchi  |