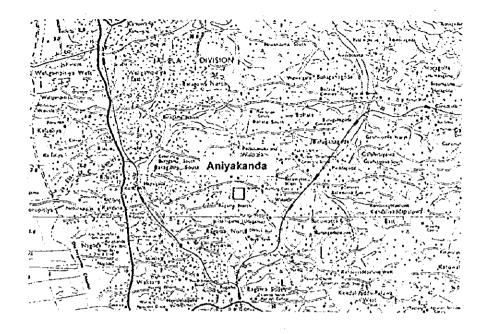

MASTER PLAN STUDY

FOR DEVELOPMENT OF THE TRANSMISSION SYSTEM OF THE CEYLON ELECTRICITY BOARD IN THE DEMOCRATIC SOCIALIST REPUBRIC OF SRI LANKA TITLE

Fig. A7.2 - 5 Site & One-Line Diagram of Aniyakanda Substation

#### (I) Proposed Extension Plan

- Not shaded : up to 2000

- : up to 2010

- Dotted line : up to 2015 or after

CEYLON ELECTRICITY BOARD

1

JAPAN INTERNATIONAL COOPERATION AGENCY

NIPPON KOEI CO., LTD. Consulting Engineer MASTER PLAN STUDY