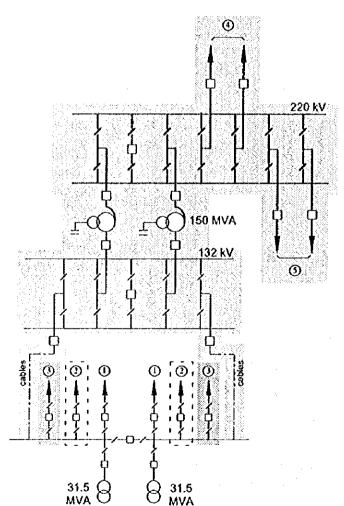

NIPPON KOEI CO., LTD. Consulting Engineer MASTER PLAN STUDY
FOR DEVELOPMENT OF THE TRANSMISSION SYSTEM
OF THE CEYLON ELECTRICITY BOARD
IN THE DEMOCRATIC SOCIALIST REPUBRIC OF SRI LANKA

TITLE

Fig. A7.2 · 23
Site & One-Line Diagram of
Matugama Substation

(I) Proposed Extension Plan

- Not shaded : up to 2005

- Doted line : up to 2015 or after

CEYLON ELECTRICITY BOARD

JAPAN INTERNATIONAL COOPERATION AGENCY

NIPPON KOEI CO., LTD. Consulting Engineer MASTER PLAN STUDY
FOR DEVELOPMENT OF THE TRANSMISSION SYSTEM
OF THE CEYLON ELECTRICITY BOARD
IN THE DEMOCRATIC SOCIALIST REPUBRIC OF SRI LANKA