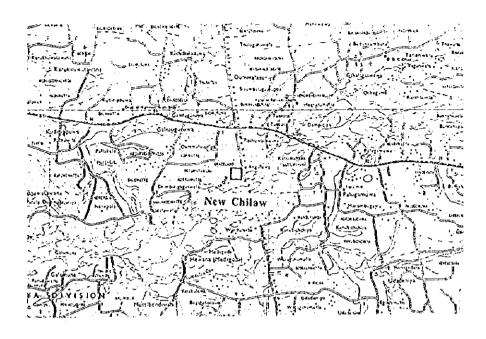

MLE

Fig. A7.2 • 24
Site & One-Line Diagram of
New Chilaw Substation

(I) Transmission Line

(II) Proposed Extension Plan

1 Deniyaya Line

4 Matugama Line

- Not shaded : up to 2000

② Matara Line