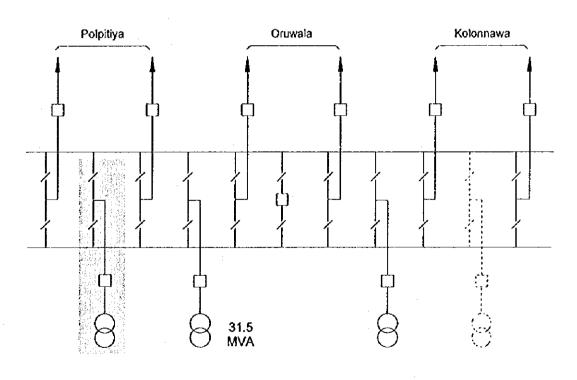

Site & One-Line Diagram of New Polpitiya Switching Station

## (I) Proposed Extension Plan

- Not shaded : up to 2005

- Doted fine : up to 2015 or after

CEYLON ELECTRICITY BOARD JAPAN INTERNATIONAL COOPERATION AGENCY

NIPPON KOEI CO., LTD. Consulting Engineer MASTER PLAN STUDY
FOR DEVELOPMENT OF THE TRANSMISSION SYSTEM
OF THE CEYLON ELECTRICITY BOARD
IN THE DEMOCRATIC SOCIALIST REPUBRIC OF SRI LANKA

BITLE

Fig. A7.2 • 29
Site & One-Line Diagram of
Palekelte Substation

- (I) Proposed Extension Plan
  - Not shaded : up to 2010
  - Doted line : up to 2015 or after
- (II) Others
  - (a) T/L bays at Veyangoda for Kotugoda line are available.