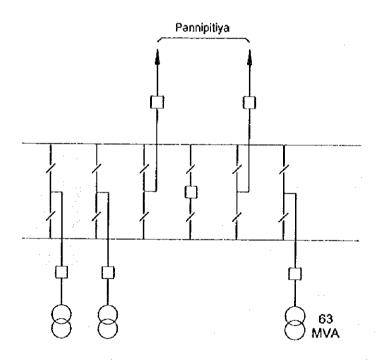

(I) Proposed Extension Plan

(II) Others

- Not shaded : up to 2000

(a) Pannipitiya - Dehiwala line : 220kV construction

- : up to 2010

CEYLON ELECTRICITY

BOARD

JAPAN INTERNATIONAL COOPERATION AGENCY

NIPPON KOEI CO., LTD. Consulting Engineer MASTER PLAN STUDY

FOR DEVELOPMENT OF THE TRANSMISSION SYSTEM

OF THE CEYLON ELECTRICITY BOARD
IN THE DEMOCRATIC SOCIALIST REPUBRIC OF SRI LANKA

TITLE

Fig. A7.2 - 9
Site & One-Line Diagram of Dehiwala Substation