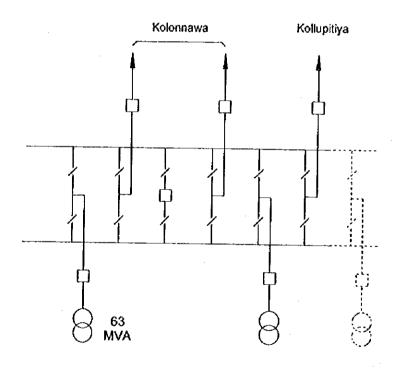

TITLE

Fig. A7.2 - 19

Site & One-Line Diagram of Kolonnawa Substation

1

existing 220kV system

Notes

(I) Proposed Extension Plan

- Not shaded : existing

: up to 2000 (including removal of transformers)

- Doted line : up to 2005

- ITTI : under ADB

CEYLON ELECTRICITY BOARD

JAPAN INTERNATIONAL COOPERATION AGENCY

NIPPON KOEI CO., LTD. Consulting Engineer MASTER PLAN STUDY
FOR DEVELOPMENT OF THE TRANSMISSION SYSTEM
OF THE CEYLON ELECTRICITY BOARD
IN THE DEMOCRATIC SOCIALIST REPUBRIC OF SRI LANKA