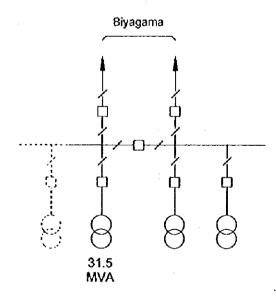

FOR DEVELOPMENT OF THE TRANSMISSION SYSTEM
OF THE CEYLON ELECTRICITY BOARD
IN THE DEMOCRATIC SOCIALIST REPUBRIC OF SRI LANKA

TITLE

Fig. A7.2 - 15
Site & One-Line Diagram of
Katana Substation

Notes

#### (I) Proposed Extension Plan

- Not shaded : up to 2005

: up to 2010

- Dotted line : up to 2015 or after

CEYLON ELECTRICITY BOARD

3

JAPAN INTERNATIONAL COOPERATION AGENCY

NIPPON KOEI CO., LTD. Consulting Engineer MASTER PLAN STUDY
FOR DEVELOPMENT OF THE TRANSMISSION SYSTEM
OF THE CEYLON ELECTRICITY BOARD
IN THE DEMOCRATIC SOCIALIST REPUBRIC OF SRI LANKA

TITLE

Fig. A7.2 • 16
Site & One-Line Diagram of
Kegalle Substation

(I) Proposed Extension Plan

(II) Others

- Not shaded : up to 2000

- 1833 19 : up to 2010

(a) GIS is recommendable taking land acquisition problems into consideration.