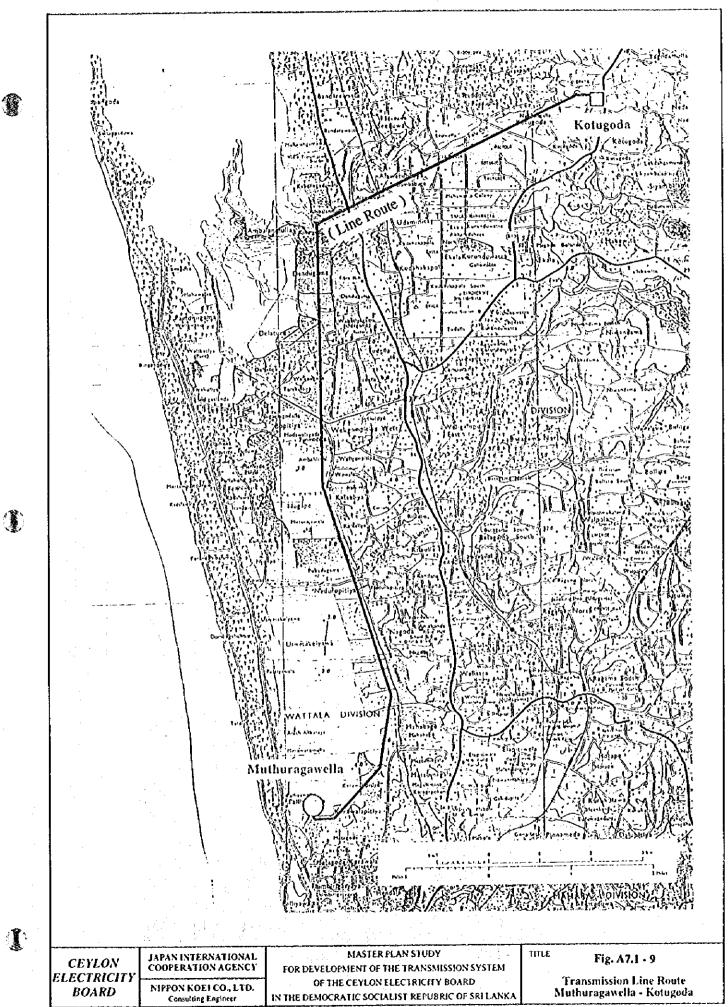

## A7.1 Transmission Line Routes

| Ref. No.      | Line Route Planned Transmission Line Routes |                  |              |
|---------------|---------------------------------------------|------------------|--------------|
| Fig. 7.1      |                                             |                  |              |
| Fig. 7.1 - 1  | Pannipitiya                                 | _                | Dehiwala     |
| Fig. 7.1 - 2  | New Chilaw                                  | _                | Kuliyapitiya |
| Fig. 7.1 - 3  | Puttalam PS                                 |                  | Veyangoda    |
| Fig. 7.1 - 4  | Pannipitiya                                 | _                | New Galle    |
| Fig. 7.1 - 5  | Veyangoda                                   | <del></del>      | New Padukka  |
| Fig. 7.1 - 6  | New Galle                                   | · <u>-</u>       | Matara       |
| Fig. 7.1 - 7  | Puttalam PS                                 | <del></del>      | Puttalam GS  |
| Fig. 7.1 - 8  | Trincomalee                                 | -                | Veyangoda    |
| Fig. 7.1 - 9  | Muthuragawella                              | -                | Kotugoda     |
| Fig. 7.1 - 10 | Pannipitiya                                 |                  | New Padukka  |
| Fig. 7.1 - 11 | Ratnapura                                   |                  | Balangoda    |
| Fig. 7.1 - 12 | Vavunia                                     | . <del>-</del> · | Mannar       |
| Fig. 7.1 - 13 | Trincomalee                                 |                  | Kilinochchi  |