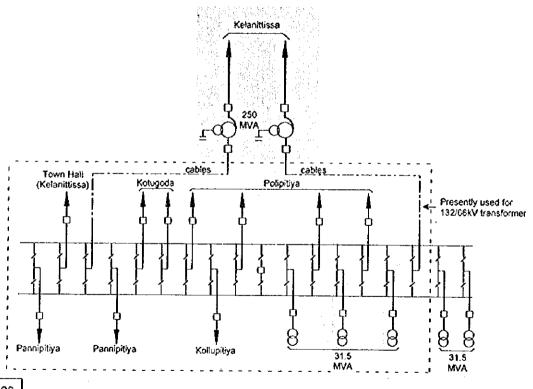

TITLE

Fig. A7.2 - 37

Site & One-Line Diagram of Town Hall Substation

### (I) Proposed Extension Plan

- Not shaded : up to 2005

- up to 2010

- Dotted line : up to 2015 or after

| CEYLON            |   |
|-------------------|---|
| <b>ELECTRICIT</b> | Y |
| BOARD             | : |