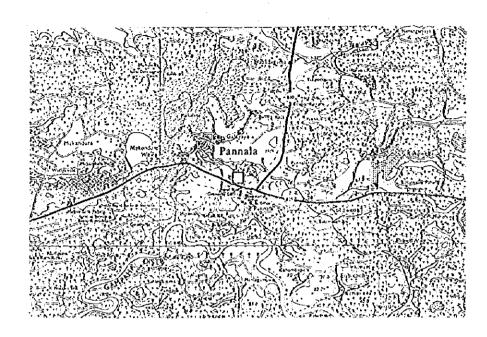

TITLE

Fig. A7.2 • 30
Site & One-Line Diagram of Pannala Substation

## (I) Proposed Extension Plan

- Not shaded : existing : up to 2000

: up to 2010

- Doted line

: up to 2015 or after

#### (II) Others

- (a) Existing 132kV transformers and 33kV switchgears shall be moved when upgraded to 220kV.
- (b) Existing 132kV Biyagama line bay is available for Dehiwała line.

**CEYLON** ELECTRICITY **BOARD** 