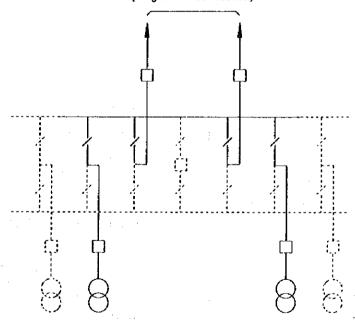

### A7.2 Substations and Switching Stations

| Ref. No.       | Site and One Line Diagram       |
|----------------|---------------------------------|
| Fig. A7.2 - 1  | Small Size Grid Substation      |
| Fig. A7.2 - 2  | Ambalangoda Substation          |
| Fig. A7.2 - 3  | Angoda Substation               |
| Fig. A7.2 - 4  | Angurowella Substation          |
| Fig. A7.2 - 5  | Aniyakanda Substation           |
| Fig. A7.2 - 6  | Athurugiriya Substation         |
| Fig. A7.2 - 7  | B Substation                    |
| Fig. A7.2 - 8  | <b>Balangoda Substation</b>     |
| Fig. A7.2 - 9  | Dehiwala Substation             |
| Fig. A7.2 - 10 | Eheliyagoda Substation          |
| Fig. A7.2 - 11 | Gonawala Substation             |
| Fig. A7.2 - 12 | Hambantota Substation           |
| Fig. A7.2 - 13 | Horana Substation               |
| Fig. A7.2 - 14 | Imbulgoda Substation            |
| Fig. A7.2 - 15 | Katana Substation               |
| Fig. A7.2 - 16 | Kegalle Substation              |
| Fig. A7.2 - 17 | Kelaniya Substation             |
| Fig. A7.2 - 18 | Kesbewa Substation              |
| Fig. A7.2 - 19 | Kolonnawa Substation            |
| Fig. A7.2 - 20 | Kotugoda Substation             |
| Fig. A7.2 - 21 | Kuliyapitiya Substation         |
| Fig. A7.2 - 22 | Matale Substation               |
| Fig. A7.2 - 23 | Matugama Substation             |
| Fig. A7.2 - 24 | New Chilaw Substation           |
| Fig. A7.2 - 25 | New Galle Substation            |
| Fig. A7.2 - 26 | New Habarana Switching Station  |
| Fig. A7.2 - 27 | New Padukka Switching Station   |
| Fig. A7.2 - 28 | New Polpitiya Switching Station |
| Fig. A7.2 - 29 | Palekelle Substation            |
| Fig. A7.2 - 30 | Pannala Substation              |
| Fig. A7.2 - 31 | Pannipitiya Substation          |
| Fig. A7.2 - 32 | Polonnaruwa Substation          |
| Fig. A7.2 - 33 | Ratnapura Substation            |
| Fig. A7.2 - 34 | Sapugaskanda Substation         |
| Fig. A7.2 - 35 | Sri Jaya'pura Substation        |
| Fig. A7.2 - 36 | Thulhiriya Substation           |
| Fig. A7.2 - 37 | Town Hall Substation            |
| Fig. A7.2 - 38 | Vavunia Substation              |
| Fig. A7.2 - 39 | Veyangoda Substation            |
| Fig. A7.2 - 40 | Wariyapola Switching Station    |