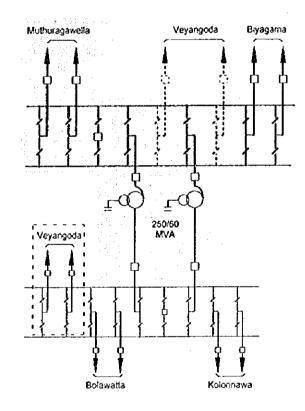

NIPPON KOEI CO., LTD. Consulting Engineer MASTER PLAN STUDY
FOR DEVELOPMENT OF THE TRANSMISSION SYSTEM
OF THE CEYLON ELECTRICITY BOARD
IN THE DEMOCRATIC SOCIALIST REPUBRIC OF SRI LANKA

TITLE

Fig. A7.2 - 39
Site & One-Line Diagram of Veyangoda Substation

(I) Proposed Extension Plan

- Not shaded : up to 2010

CEYLON ELECTRICITY BOARD

1

1

1

JAPAN INTERNATIONAL COOPERATION AGENCY

NIPPON KOELCO., LTD. Consulting Engineer MASTER PLAN STUDY