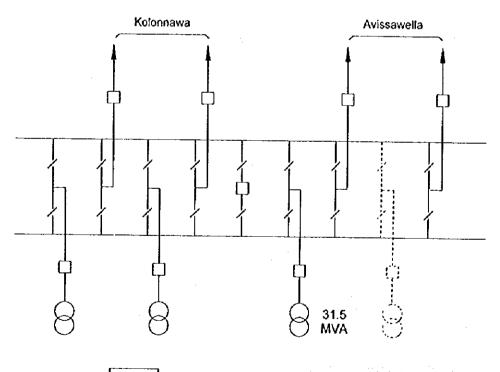

TITLE

Fig. A7.2 - 19

Site & One-Line Diagram of Kolonnawa Substation

1

existing 220kV system

Notes

(I) Proposed Extension Plan

- Not shaded : existing

: up to 2000 (including removal of transformers)

- Doted line : up to 2005

- ITTI : under ADB

CEYLON ELECTRICITY BOARD

JAPAN INTERNATIONAL COOPERATION AGENCY

NIPPON KOEI CO., LTD. Consulting Engineer MASTER PLAN STUDY
FOR DEVELOPMENT OF THE TRANSMISSION SYSTEM
OF THE CEYLON ELECTRICITY BOARD
IN THE DEMOCRATIC SOCIALIST REPUBRIC OF SRI LANKA