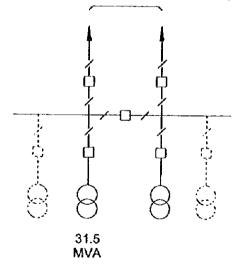

CEYLON ELECTRICITY BOARD

JAPAN INTERNATIONAL COOPERATION AGENCY

NIPPON KOEI CO., LTD. Consulting Engineer MASTER PLAN STUDY
FOR DEVELOPMENT OF THE TRANSMISSION SYSTEM
OF THE CEYLON ELECTRICITY BOARD
IN THE DEMOCRATIC SOCIALIST REPUBRIC OF SRI LANKA

Fig. A7.2 - 14
Site & One-Line Diagram of Imbulgoda Substation

#### (I) Proposed Extension Plan

- Not shaded : up to 2005

: up to 2010

- Dotted line : up to 2015 or after

CEYLON ELECTRICITY BOARD JAPAN INTERNATIONAL COOPERATION AGENCY

NIPPON KOEI CO., LTD. Consulting Engineer MASTER PLAN STUDY
FOR DEVELOPMENT OF THE TRANSMISSION S