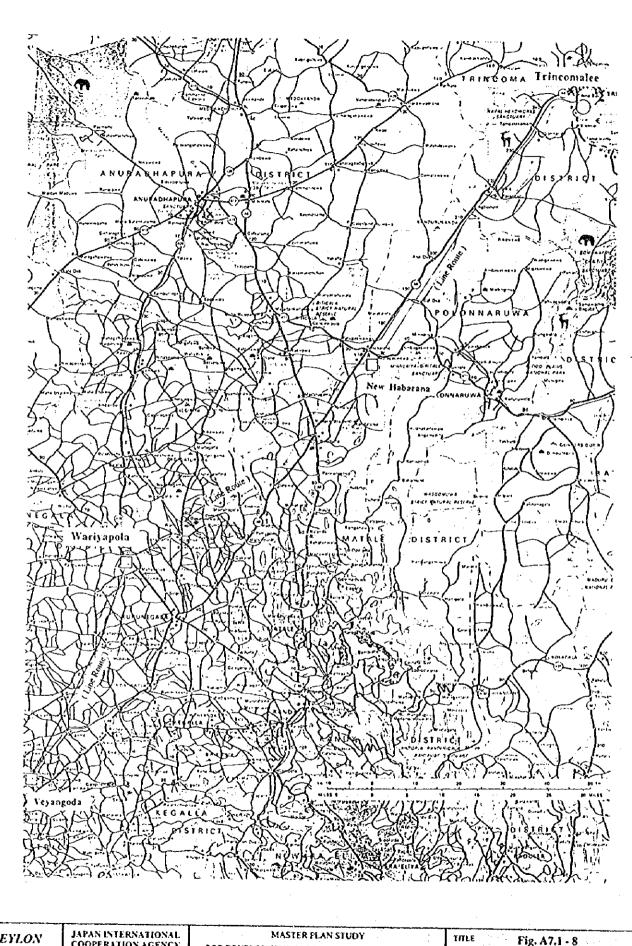

## A7.1 Transmission Line Routes

| Ref. No.      | Line Route Planned Transmission Line Routes |                  |              |
|---------------|---------------------------------------------|------------------|--------------|
| Fig. 7.1      |                                             |                  |              |
| Fig. 7.1 - 1  | Pannipitiya                                 | _                | Dehiwala     |
| Fig. 7.1 - 2  | New Chilaw                                  | _                | Kuliyapitiya |
| Fig. 7.1 - 3  | Puttalam PS                                 |                  | Veyangoda    |
| Fig. 7.1 - 4  | Pannipitiya                                 | _                | New Galle    |
| Fig. 7.1 - 5  | Veyangoda                                   | <del></del>      | New Padukka  |
| Fig. 7.1 - 6  | New Galle                                   | · <u>-</u>       | Matara       |
| Fig. 7.1 - 7  | Puttalam PS                                 | <del></del>      | Puttalam GS  |
| Fig. 7.1 - 8  | Trincomalee                                 | -                | Veyangoda    |
| Fig. 7.1 - 9  | Muthuragawella                              | -                | Kotugoda     |
| Fig. 7.1 - 10 | Pannipitiya                                 |                  | New Padukka  |
| Fig. 7.1 - 11 | Ratnapura                                   |                  | Balangoda    |
| Fig. 7.1 - 12 | Vavunia                                     | . <del>-</del> · | Mannar       |
| Fig. 7.1 - 13 | Trincomalee                                 |                  | Kilinochchi  |

**CEYLON** ELECTRICITY BOARD

JAPAN INTERNATIONAL COOPERATION AGENCY

NIPPON KOEI CO., LTD. Consulting Engineer

FOR DEVELOPMENT OF THE TRANSMISSION SYSTEM OF THE CEYLON ELECTRICITY BOARD IN THE DEMOCRATIC SOCIALIST REPUBRIC OF SRI LANKA

1

Transmission Line Route Trincomalee - Veyangoda

J.