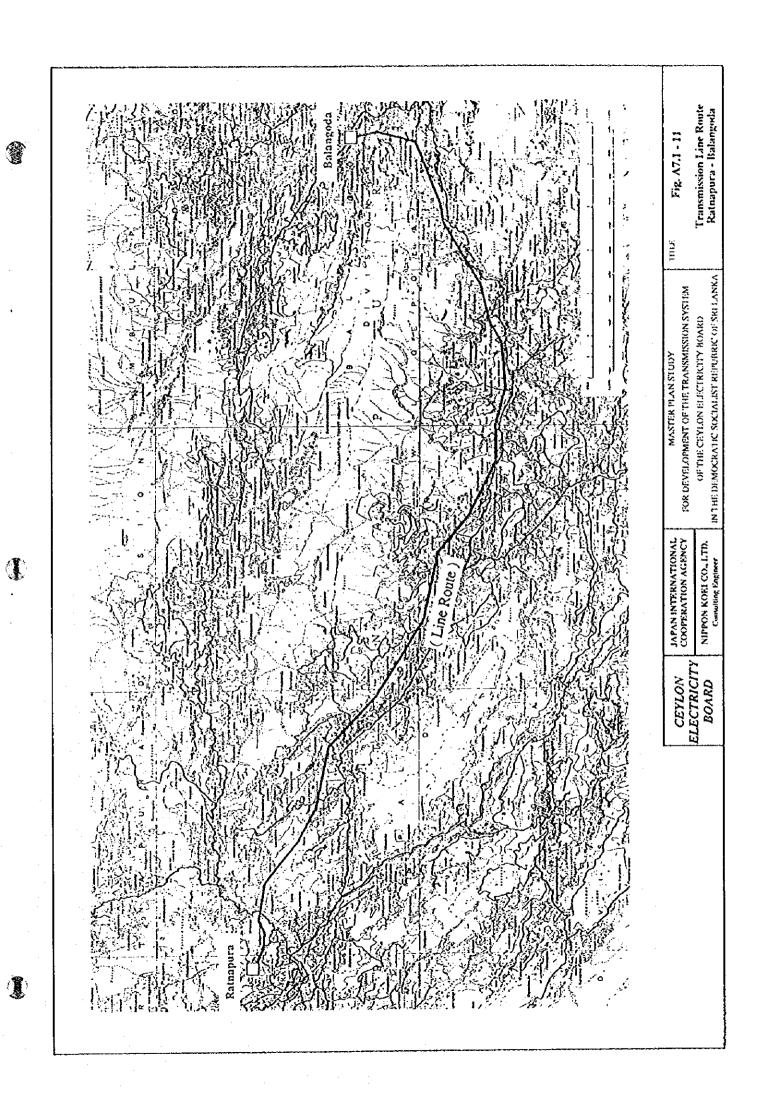

## A7.1 Transmission Line Routes

| Ref. No.      | Line Route Planned Transmission Line Routes |                  |              |
|---------------|---------------------------------------------|------------------|--------------|
| Fig. 7.1      |                                             |                  |              |
| Fig. 7.1 - 1  | Pannipitiya                                 | _                | Dehiwala     |
| Fig. 7.1 - 2  | New Chilaw                                  | _                | Kuliyapitiya |
| Fig. 7.1 - 3  | Puttalam PS                                 |                  | Veyangoda    |
| Fig. 7.1 - 4  | Pannipitiya                                 | _                | New Galle    |
| Fig. 7.1 - 5  | Veyangoda                                   | <del></del>      | New Padukka  |
| Fig. 7.1 - 6  | New Galle                                   | · <u>-</u>       | Matara       |
| Fig. 7.1 - 7  | Puttalam PS                                 | <del></del>      | Puttalam GS  |
| Fig. 7.1 - 8  | Trincomalee                                 | -                | Veyangoda    |
| Fig. 7.1 - 9  | Muthuragawella                              | -                | Kotugoda     |
| Fig. 7.1 - 10 | Pannipitiya                                 |                  | New Padukka  |
| Fig. 7.1 - 11 | Ratnapura                                   |                  | Balangoda    |
| Fig. 7.1 - 12 | Vavunia                                     | . <del>-</del> · | Mannar       |
| Fig. 7.1 - 13 | Trincomalee                                 |                  | Kilinochchi  |