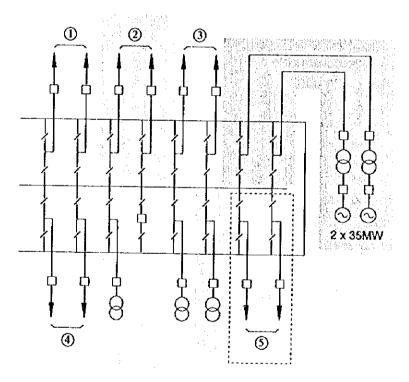

Fig. A7.2 - 31

1

Site & One-Line Diagram of Pannipitiya Substation

Habarana - Valaichchenai Line (Single Pai - connection)

(I) Proposed Extension Plan

(II) Others

- Not shaded : up to 2005
- Doted line : up to 2010 or after
- (a) Plesently used transformers at Kurunegala are available.