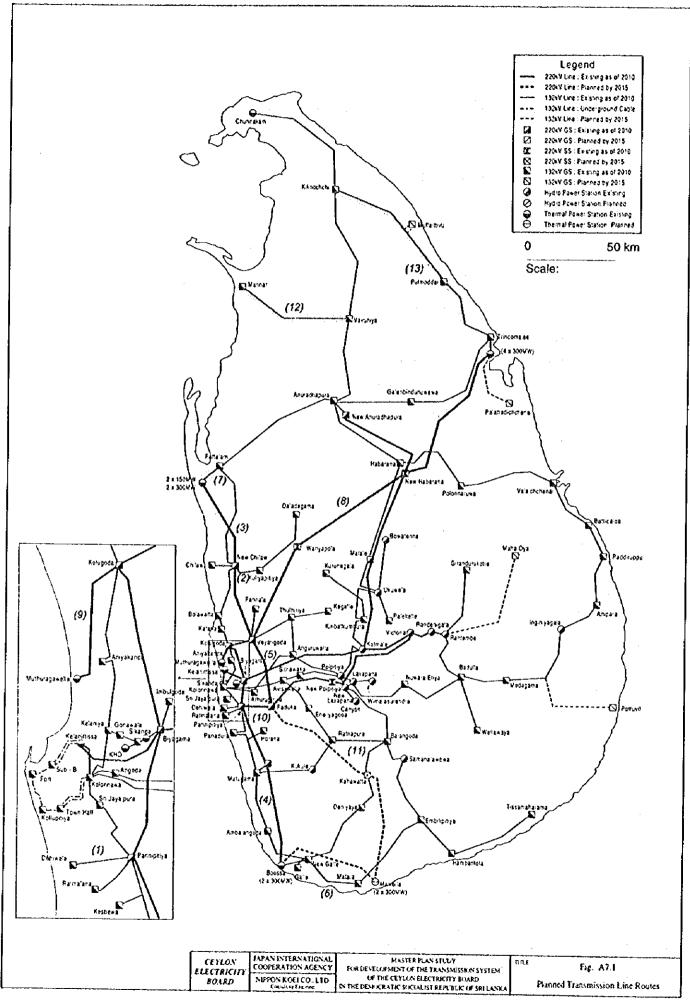

## A7.1 Transmission Line Routes

| Ref. No.      | Line Route Planned Transmission Line Routes |                  |              |
|---------------|---------------------------------------------|------------------|--------------|
| Fig. 7.1      |                                             |                  |              |
| Fig. 7.1 - 1  | Pannipitiya                                 | _                | Dehiwala     |
| Fig. 7.1 - 2  | New Chilaw                                  | _                | Kuliyapitiya |
| Fig. 7.1 - 3  | Puttalam PS                                 |                  | Veyangoda    |
| Fig. 7.1 - 4  | Pannipitiya                                 | _                | New Galle    |
| Fig. 7.1 - 5  | Veyangoda                                   | <del></del>      | New Padukka  |
| Fig. 7.1 - 6  | New Galle                                   | · <u>-</u>       | Matara       |
| Fig. 7.1 - 7  | Puttalam PS                                 | <del></del>      | Puttalam GS  |
| Fig. 7.1 - 8  | Trincomalee                                 | -                | Veyangoda    |
| Fig. 7.1 - 9  | Muthuragawella                              | -                | Kotugoda     |
| Fig. 7.1 - 10 | Pannipitiya                                 |                  | New Padukka  |
| Fig. 7.1 - 11 | Ratnapura                                   |                  | Balangoda    |
| Fig. 7.1 - 12 | Vavunia                                     | . <del>-</del> · | Mannar       |
| Fig. 7.1 - 13 | Trincomalee                                 |                  | Kilinochchi  |