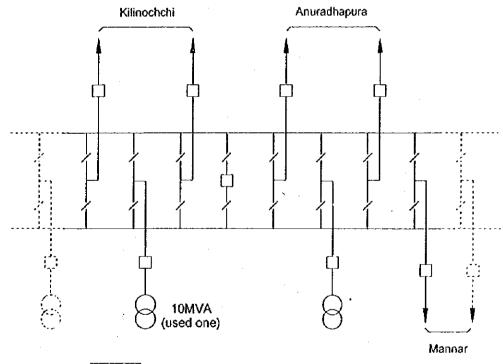

#### **Applicapable Substations**

- 1) Mannar
- 2) Daladegama
- 3) Girandurukotre
- 4) Wellawaya
- 5) Tissamaharama
- 6) Palattadichchenai
- 7) Maha Oya

10MVA (used one)

Notes

(I) Circuit breaker is installed at the sending end only.