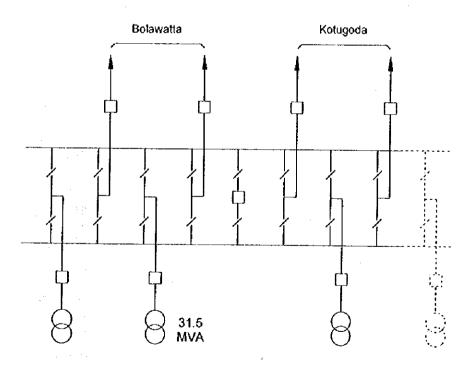

: up to 2000 (including removal of transformers)

- Doted line : up to 2005

- ITTI : under ADB

CEYLON ELECTRICITY BOARD

JAPAN INTERNATIONAL COOPERATION AGENCY

NIPPON KOEI CO., LTD. Consulting Engineer MASTER PLAN STUDY
FOR DEVELOPMENT OF THE TRANSMISSION SYSTEM
OF THE CEYLON ELECTRICITY BOARD
IN THE DEMOCRATIC SOCIALIST REPUBRIC OF SRI LANKA

TITLE

Fig. A7.2 - 20
Site & One-Line Diagram of
Kotugoda Substation

(I) Proposed Extension Plan

(II) Others

· Not shaded

: up to 2005

: up to 2010

- Doted line

: up to 2015 or after

(a) Initially, single bus system

CEYLON ELECTRICITY BOARD JAPAN INTERNATIONAL COOPERATION AGENCY

NIPPON KOEI CO., LTD.
Consulting Engineer

MASTER PLAN STUDY
FOR DEVELOPMENT OF THE TRANSMISSION SYSTEM
OF THE CEYLON ELECTRICITY BOARD
IN THE DEMOCRATIC SOCIALIST REPUBRIC OF SRI LANKA