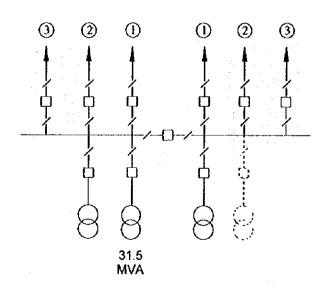

Consulting Engineer

MASTER PLAN STUDY FOR DEVELOPMENT OF THE TRANSMISSION SYSTEM OF THE CEYLON ELECTRICITY BOARD IN THE DEMOCRATIC SOCIALIST REPUBRIC OF SRI LANKA

TITLE

Fig. A7.2 - 36 Site & One-Line Diagram of Thulhiriya Substation

- (l) Proposed Extension Plan
  - Not shaded : up to 2010
  - Dotted line : up to 2015 or after
- (II) Others
  - (a) A transformer bay for future extension shall be provided when newly constructed.

| CEYLON<br>ELECTRICITY |
|-----------------------|
| ELECTRICATY           |
| BOARD                 |