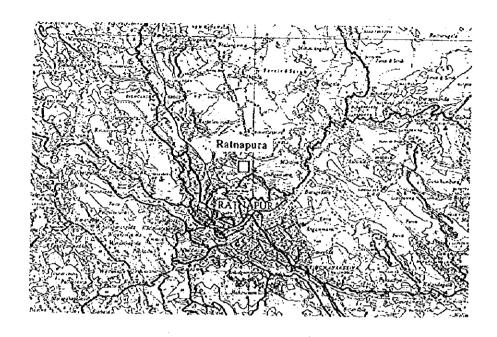

THE

Fig. A7.2 - 33

Site & One-Line Diagram of Ratnapura Substation

- (I) Transmission Line
  - (1) Kelaniya
  - (2) Sapugaskanda PS
  - (3) KHD
- (II) Proposed Extension Plan

- Not shaded : Existing & under construction