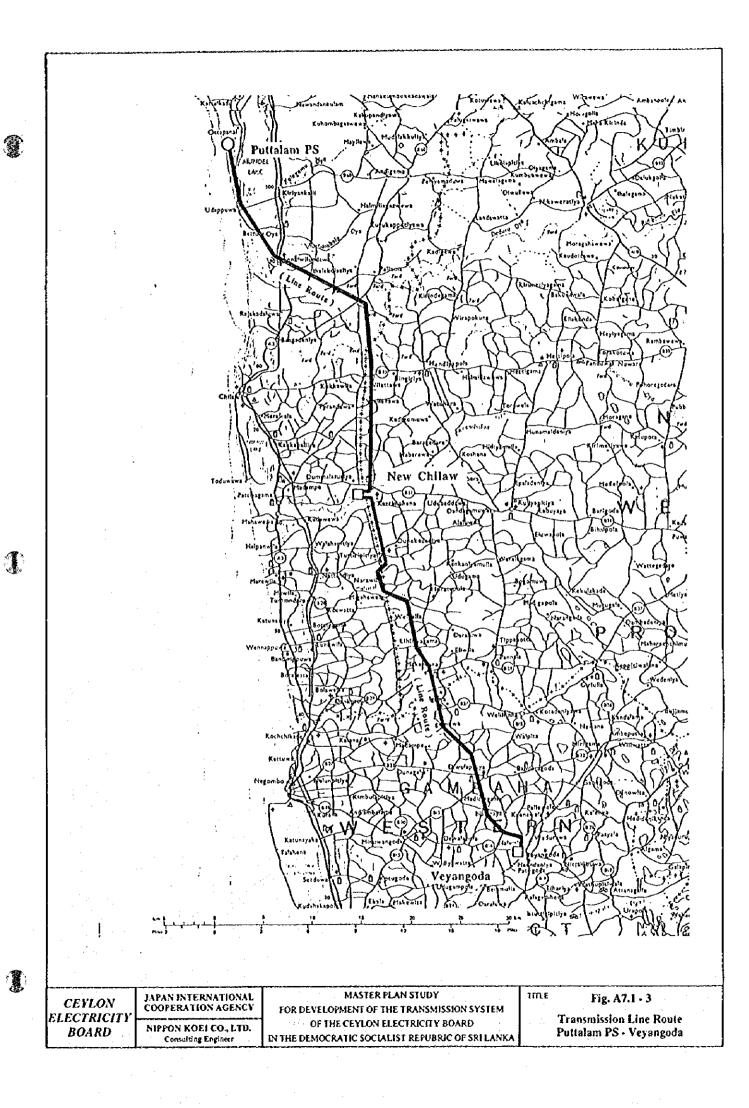

## A7.1 Transmission Line Routes

| Ref. No.      | Line Route Planned Transmission Line Routes |                  |              |
|---------------|---------------------------------------------|------------------|--------------|
| Fig. 7.1      |                                             |                  |              |
| Fig. 7.1 - 1  | Pannipitiya                                 | _                | Dehiwala     |
| Fig. 7.1 - 2  | New Chilaw                                  | _                | Kuliyapitiya |
| Fig. 7.1 - 3  | Puttalam PS                                 |                  | Veyangoda    |
| Fig. 7.1 - 4  | Pannipitiya                                 | _                | New Galle    |
| Fig. 7.1 - 5  | Veyangoda                                   | <del></del>      | New Padukka  |
| Fig. 7.1 - 6  | New Galle                                   | · <u>-</u>       | Matara       |
| Fig. 7.1 - 7  | Puttalam PS                                 | <del></del>      | Puttalam GS  |
| Fig. 7.1 - 8  | Trincomalee                                 | -                | Veyangoda    |
| Fig. 7.1 - 9  | Muthuragawella                              | -                | Kotugoda     |
| Fig. 7.1 - 10 | Pannipitiya                                 |                  | New Padukka  |
| Fig. 7.1 - 11 | Ratnapura                                   |                  | Balangoda    |
| Fig. 7.1 - 12 | Vavunia                                     | . <del>-</del> · | Mannar       |
| Fig. 7.1 - 13 | Trincomalee                                 |                  | Kilinochchi  |