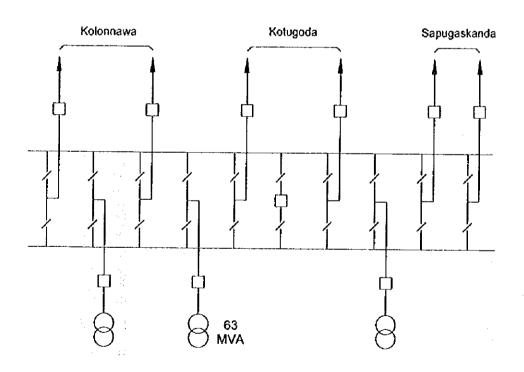

TITLE

Fig. A7.2 - 19

Site & One-Line Diagram of Kolonnawa Substation

1

existing 220kV system

Notes

(I) Proposed Extension Plan

- Not shaded : existing

: up to 2000 (including removal of transformers)

- Doted line : up to 2005

- ITTI : under ADB

CEYLON ELECTRICITY BOARD

JAPAN INTERNATIONAL COOPERATION AGENCY

NIPPON KOEI CO., LTD. Consulting Engineer MASTER PLAN STUDY
FOR DEVELOPMENT OF THE TRANSMISSION SYSTEM
OF THE CEYLON ELECTRICITY BOARD
IN THE DEMOCRATIC SOCIALIST REPUBRIC OF SRI LANKA

TITLE

Fig. A7.2 - 20
Site & One-Line Diagram of
Kotugoda Substation

(I) Proposed Extension Plan

(II) Others

· Not shaded

: up to 2005

: up to 2010

- Doted line

: up to 2015 or after

(a) Initially, single bus system

CEYLON ELECTRICITY BOARD JAPAN INTERNATIONAL COOPERATION AGENCY

NIPPON KOEI CO., LTD.
Consulting Engineer

MASTER PLAN STUDY
FOR DEVELOPMENT OF THE TRANSMISSION SYSTEM
OF THE CEYLON ELECTRICITY BOARD
IN THE DEMOCRATIC SOCIALIST REPUBRIC OF SRI LANKA

TITLE

Fig. A7.2 - 34
Site & One-Line Diagram of Sapugaskanda Substation

### (I) Proposed Extension Plan

- Not shaded : up to 2000

- : up to 2005

CEYLON ELECTRICITY BOARD JAPAN INTERNATIONAL COOPERATION AGENCY

NIPPON KOEI CO., LTD. Consulting Engineer MASTER PLAN STUDY
FOR DEVELOPMENT OF THE TRANSMISSION SYSTEM
OF THE CEYLON ELECTRICITY BOARD
IN THE DEMOCRATIC SOCIALIST REPUBRIC OF SRI LANKA