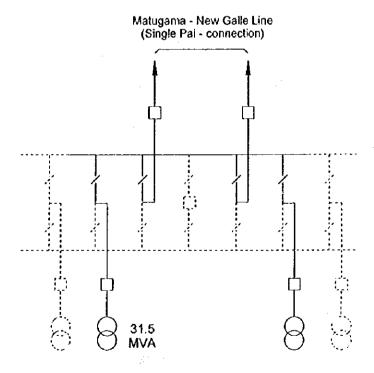

NIPPON KOEI CO., LTD. Consulting Engineer MASTER PLAN STUDY
FOR DEVELOPMENT OF THE TRANSMISSION SYSTEM
OF THE CEYLON ELECTRICITY BOARD
IN THE DEMOCRATIC SOCIALIST REPUBRIC OF SRI LANKA

TITLE

Fig. A7.2 · 23
Site & One-Line Diagram of
Matugama Substation

(I) Proposed Extension Plan

- Not shaded : up to 2005

- Doted line : up to 2015 or after

CEYLON ELECTRICITY BOARD

JAPAN INTERNATIONAL COOPERATION AGENCY

NIPPON KOEI CO., LTD. Consulting Engineer MASTER PLAN STUDY
FOR DEVELOPMENT OF THE TRANSMISSION SYSTEM
OF THE CEYLON ELECTRICITY BOARD
IN THE DEMOCRATIC SOCIALIST REPUBRIC OF SRI LANKA