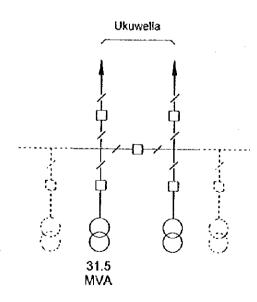

NIPPON KOEI CO., LTD. Consulting Engineer MASTER PLAN STUDY
FOR DEVELOPMENT OF THE TRANSMISSION SYSTEM
OF THE CEYLON ELECTRICITY BOARD
IN THE DEMOCRATIC SOCIALIST REPUBRIC OF SRI LANKA

TITLE

Fig. A7.2 - 39
Site & One-Line Diagram of Veyangoda Substation

(I) Proposed Extension Plan

- Not shaded : up to 2010

CEYLON ELECTRICITY BOARD

1

1

1

JAPAN INTERNATIONAL COOPERATION AGENCY

NIPPON KOELCO., LTD. Consulting Engineer MASTER PLAN STUDY