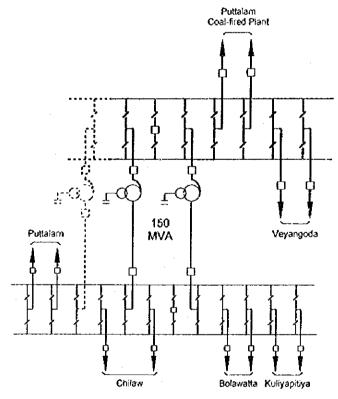

MLE

Fig. A7.2 • 24
Site & One-Line Diagram of
New Chilaw Substation

(I) Transmission Line

(II) Proposed Extension Plan

1 Deniyaya Line

4 Matugama Line

- Not shaded : up to 2000

② Matara Line

(5) Boossa Line

: up to 2005

- (CCC) - 2/48/3

: up to 2010

3 Galle Line

: by another project

CEYLON ELECTRICITY BOARD

JAPAN INTERNATIONAL COOPERATION AGENCY