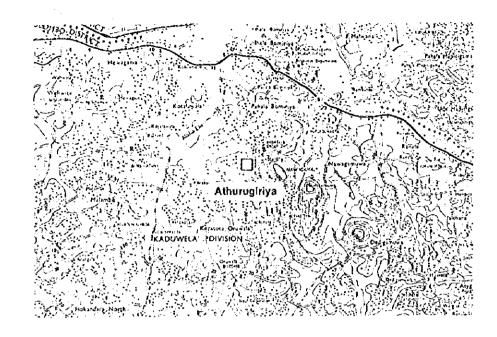

FOR DEVELOPMENT OF THE TRANSMISSION SYSTEM

OF THE CEYLON ELECTRICITY BOARD

IN THE DEMOCRATIC SOCIALIST REPUBRIC OF SRI LANKA

Fig. A7.2 - 6
Site & One-Line Diagram of
Athurugiriya Substation

- (I) Proposed Extension Plan
  - Not shaded : up to 2010
  - · Dotted line : up to 2015 or after
- (II) Others
  - (a) A transformer bay for future extension shall be provided together with other equipment.
  - (b) GIS