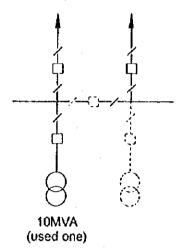

#### **Applicapable Substations**

- 1) Medagama
- 2) Paddiruppu
- 3) Galenbindunuwewa
- 4) Pulmoddai
- 5) Batticaloa
- 6) Mullattivu

#### (II) One Circuit Recieving and One Transformer

#### **Applicapable Substations**

- 1) Mannar
- 2) Daladegama
- 3) Girandurukotre
- 4) Wellawaya
- 5) Tissamaharama
- 6) Palattadichchenai
- 7) Maha Oya

10MVA (used one)

Notes

(I) Circuit breaker is installed at the sending end only.