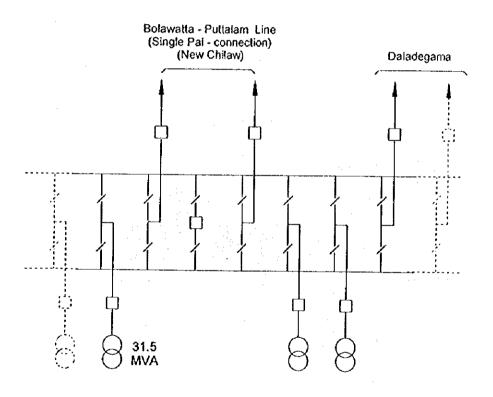

TITLE

Fig. A7.2 - 21
Site & One-Line Diagram of
Kuliyapitiya Substation

(I) Proposed Extension Plan
- Not shaded: up to 2010

CEYLON ELECTRICITY BOARD

JAPAN INTERNATIONAL COOPERATION AGENCY

NIPPON KOEI CO., LTD. Consulting Engineer MASTER PLAN STUDY
FOR DEVELOPMENT OF THE TRANSMISSION SYSTEM
OF THE CEYLON ELECTRICITY BOARD
IN THE DEMOCRATIC SOCIALIST REPUBRIC OF SRI LANKA