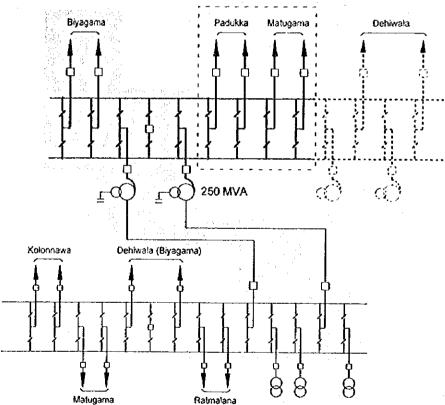

(I) Proposed Extension Plan

(II) Others

- Not shaded : up to 2000

(a) Pannipitiya - Dehiwala line : 220kV construction

- : up to 2010

CEYLON ELECTRICITY

BOARD

JAPAN INTERNATIONAL COOPERATION AGENCY

NIPPON KOEI CO., LTD. Consulting Engineer MASTER PLAN STUDY

FOR DEVELOPMENT OF THE TRANSMISSION SYSTEM

OF THE CEYLON ELECTRICITY BOARD
IN THE DEMOCRATIC SOCIALIST REPUBRIC OF SRI LANKA

TITLE

Fig. A7.2 - 9
Site & One-Line Diagram of Dehiwala Substation

#### (I) Proposed Extension Plan

- Not shaded : up to 2010

- Dotted line : up to 2015 or after

CEYLON ELECTRICITY BOARD

3

JAPAN INTERNATIONAL COOPERATION AGENCY

NIPPON KOEI CO., LTD. Consulting Engineer MASTER PLAN STUDY
FOR DEVELOPMENT OF THE TRANSMISSION SYSTEM
OF THE CEYLON ELECTRICITY BOARD
IN THE DEMOCRATIC SOCIALIST REPUBRIC OF SRI LANKA

TITLE.

Fig. A7.2 - 10
Site & One-Line Diagram of Eheliyagoda Substation