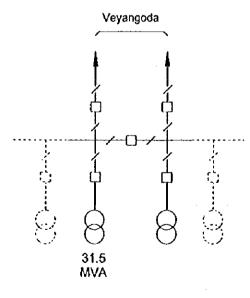

NIPPON KOEI CO., LTD. Consulting Engineer MASTER PLAN STUDY
FOR DEVELOPMENT OF THE TRANSMISSION SYSTEM
OF THE CEYLON ELECTRICITY BOARD
IN THE DEMOCRATIC SOCIALIST REPUBRIC OF SRI LANKA

TITLE

Fig. A7.2 - 39
Site & One-Line Diagram of Veyangoda Substation

(I) Proposed Extension Plan

- Not shaded : up to 2010

CEYLON ELECTRICITY BOARD

1

1

1

JAPAN INTERNATIONAL COOPERATION AGENCY

NIPPON KOELCO., LTD. Consulting Engineer MASTER PLAN STUDY