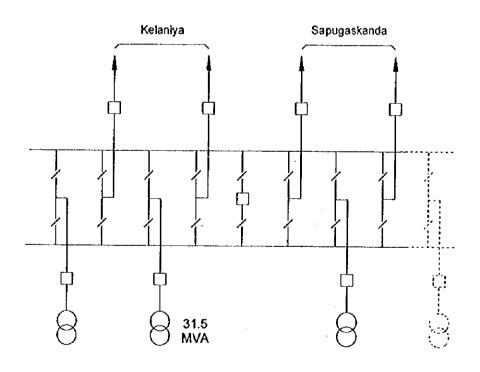

CEYLON ELECTRICITY BOARD JAPAN INTERNATIONAL COOPERATION AGENCY

NIPPON KOEI CO., LTD. Consulting Engineer MASTER PLAN STUDY

FOR DEVELOPMENT OF THE TRANSMISSION SYSTEM

OF THE CEYLON ELECTRICITY BOARD

IN THE DEMOCRATIC SOCIALIST REPUBRIC OF SRI LANKA

TITLE Fig. A7.2 - 17

Site & One-Line Diagram of Kelaniya Substation

(I) Proposed Extension Plan

- Not shaded : up to 2010

· Dotted line : up to 2015 or after

| CEYLON     | ٠, ٠ |   |
|------------|------|---|
| ELECTRICIT | ľ    | , |
| BOARD      |      |   |

TITLE

Fig. A7.2 - 34
Site & One-Line Diagram of Sapugaskanda Substation