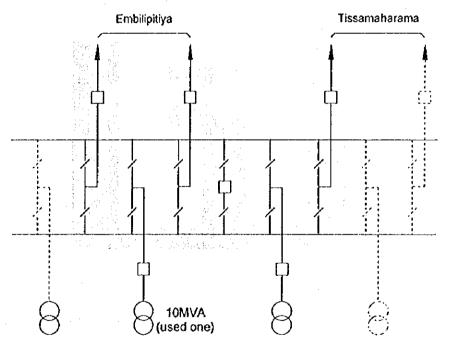

#### (II) One Circuit Recieving and One Transformer

#### **Applicapable Substations**

- 1) Mannar
- 2) Daladegama
- 3) Girandurukotre
- 4) Wellawaya
- 5) Tissamaharama
- 6) Palattadichchenai
- 7) Maha Oya

10MVA (used one)

Notes

(I) Circuit breaker is installed at the sending end only.