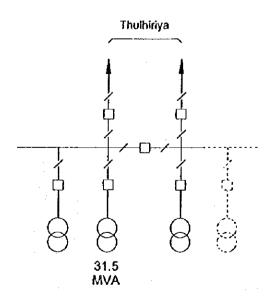

Consulting Engineer

MASTER PLAN STUDY FOR DEVELOPMENT OF THE TRANSMISSION SYSTEM OF THE CEYLON ELECTRICITY BOARD IN THE DEMOCRATIC SOCIALIST REPUBRIC OF SRI LANKA

TITLE

Fig. A7.2 - 36 Site & One-Line Diagram of Thulhiriya Substation

- (l) Proposed Extension Plan
  - Not shaded : up to 2010
  - Dotted line : up to 2015 or after
- (II) Others
  - (a) A transformer bay for future extension shall be provided when newly constructed.

| CEYLON<br>ELECTRICITY |
|-----------------------|
| ELECTRICATY           |
| BOARD                 |