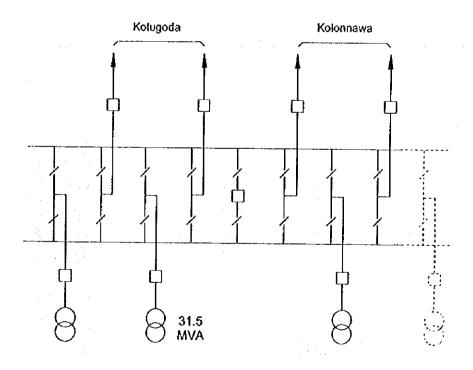

TITLE

Fig. A7.2 - 19

Site & One-Line Diagram of Kolonnawa Substation

1

existing 220kV system

Notes

(I) Proposed Extension Plan

- Not shaded : existing

: up to 2000 (including removal of transformers)

- Doted line : up to 2005

- ITTI : under ADB

CEYLON ELECTRICITY BOARD

JAPAN INTERNATIONAL COOPERATION AGENCY

NIPPON KOEI CO., LTD. Consulting Engineer MASTER PLAN STUDY
FOR DEVELOPMENT OF THE TRANSMISSION SYSTEM
OF THE CEYLON ELECTRICITY BOARD
IN THE DEMOCRATIC SOCIALIST REPUBRIC OF SRI LANKA

TITLE

Fig. A7.2 - 20
Site & One-Line Diagram of
Kotugoda Substation

(I) Proposed Extension Plan

(II) Others

· Not shaded

: up to 2005

: up to 2010

- Doted line

: up to 2015 or after

(a) Initially, single bus system

CEYLON ELECTRICITY BOARD JAPAN INTERNATIONAL COOPERATION AGENCY

NIPPON KOEI CO., LTD.
Consulting Engineer

MASTER PLAN STUDY
FOR DEVELOPMENT OF THE TRANSMISSION SYSTEM
OF THE CEYLON ELECTRICITY BOARD
IN THE DEMOCRATIC SOCIALIST REPUBRIC OF SRI LANKA