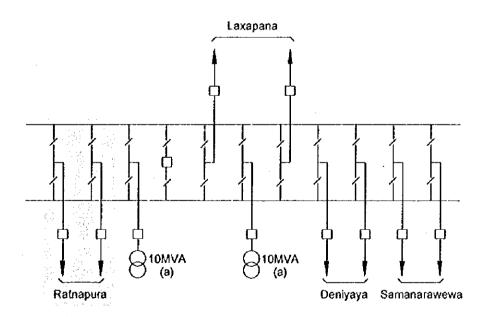

THE

Fig. A7.2 - 33

Site & One-Line Diagram of Ratnapura Substation

- (I) Transmission Line
  - (1) Kelaniya
  - (2) Sapugaskanda PS
  - (3) KHD
- (II) Proposed Extension Plan

- Not shaded : Existing & under construction

- 100 to 2000

CEYLON ELECTRICITY BOARD

I

JAPAN INTERNATIONAL COOPERATION AGENCY

NIPPON KOEI CO., LTD. Consulting Engineer MASTER PLAN STUDY
FOR DEVELOPMENT OF THE TRANSMISSION SYSTEM
OF THE CEYLON ELECTRICITY BOARD
IN THE DEMOCRATIC SOCIALIST REPUBRIC OF SRI LANKA