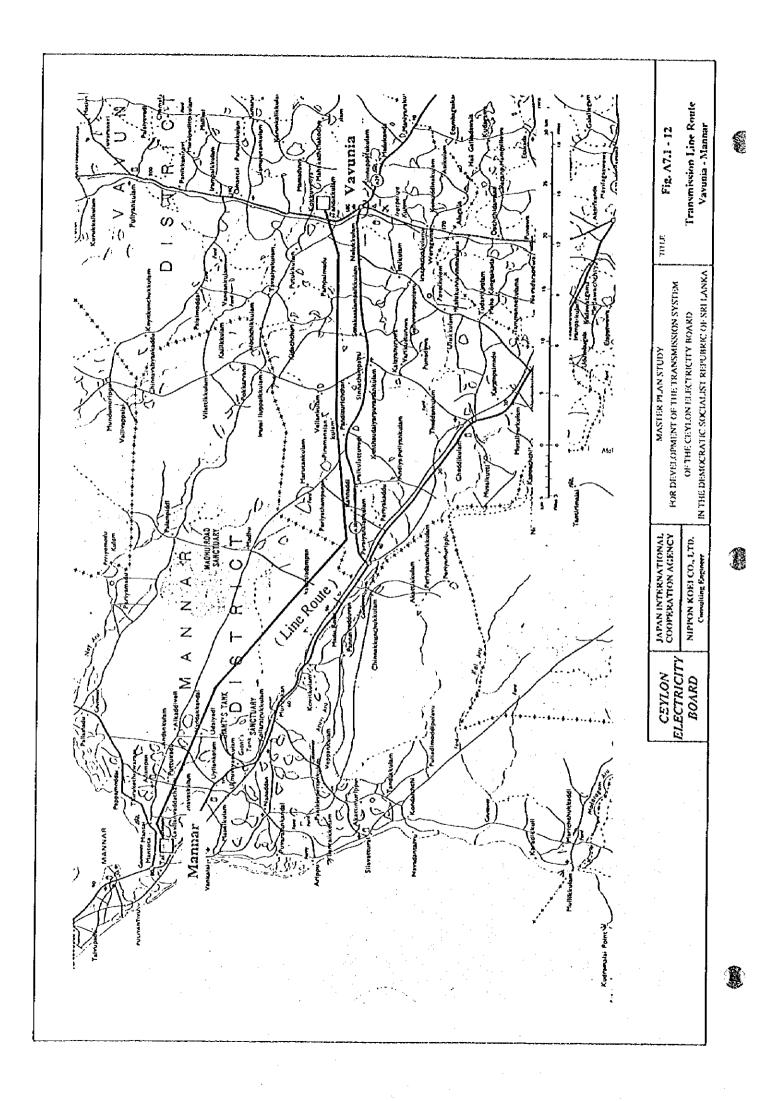

## A7.1 Transmission Line Routes

| Ref. No.      | Line Route Planned Transmission Line Routes |                  |              |
|---------------|---------------------------------------------|------------------|--------------|
| Fig. 7.1      |                                             |                  |              |
| Fig. 7.1 - 1  | Pannipitiya                                 | _                | Dehiwala     |
| Fig. 7.1 - 2  | New Chilaw                                  | _                | Kuliyapitiya |
| Fig. 7.1 - 3  | Puttalam PS                                 |                  | Veyangoda    |
| Fig. 7.1 - 4  | Pannipitiya                                 | _                | New Galle    |
| Fig. 7.1 - 5  | Veyangoda                                   | <del></del>      | New Padukka  |
| Fig. 7.1 - 6  | New Galle                                   | · <u>-</u>       | Matara       |
| Fig. 7.1 - 7  | Puttalam PS                                 | <del></del>      | Puttalam GS  |
| Fig. 7.1 - 8  | Trincomalee                                 | -                | Veyangoda    |
| Fig. 7.1 - 9  | Muthuragawella                              | -                | Kotugoda     |
| Fig. 7.1 - 10 | Pannipitiya                                 |                  | New Padukka  |
| Fig. 7.1 - 11 | Ratnapura                                   |                  | Balangoda    |
| Fig. 7.1 - 12 | Vavunia                                     | . <del>-</del> · | Mannar       |
| Fig. 7.1 - 13 | Trincomalee                                 |                  | Kilinochchi  |