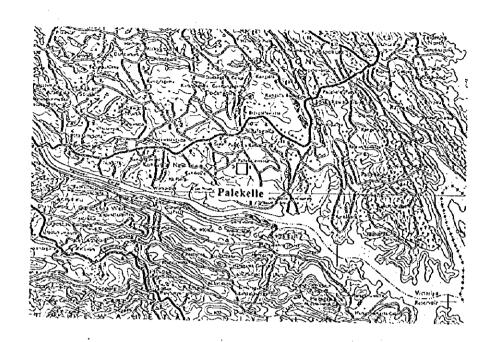

BITLE

Fig. A7.2 • 29
Site & One-Line Diagram of
Palekelte Substation

- (I) Proposed Extension Plan
  - Not shaded : up to 2010
  - Doted line : up to 2015 or after
- (II) Others
  - (a) T/L bays at Veyangoda for Kotugoda line are available.