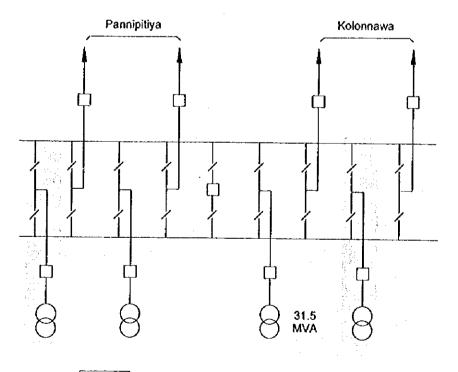

TITLE

Fig. A7.2 - 19

Site & One-Line Diagram of Kolonnawa Substation

1

existing 220kV system

Notes

(I) Proposed Extension Plan

- Not shaded : existing

: up to 2000 (including removal of transformers)

- Doted line : up to 2005

- ITTI : under ADB

CEYLON ELECTRICITY BOARD

JAPAN INTERNATIONAL COOPERATION AGENCY

NIPPON KOEI CO., LTD. Consulting Engineer MASTER PLAN STUDY
FOR DEVELOPMENT OF THE TRANSMISSION SYSTEM
OF THE CEYLON ELECTRICITY BOARD
IN THE DEMOCRATIC SOCIALIST REPUBRIC OF SRI LANKA