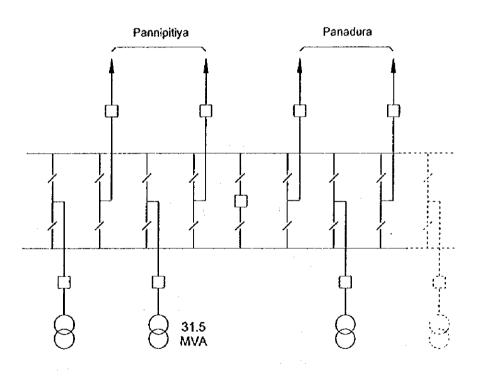

JAPAN INTERNATIONAL COOPERATION AGENCY

NIPPON KOEI CO., LTD. Consulting Engineer

MASTER PLAN STUDY FOR DEVELOPMENT OF THE TRANSMISSION SYSTEM OF THE CEYLON ELECTRICITY BOARD IN THE DEMOCRATIC SOCIALIST REPUBRIC OF SRI LANKA TITLE

Fig. A7.2 - 31

1

Site & One-Line Diagram of Pannipitiya Substation

Habarana - Valaichchenai Line (Single Pai - connection)

(I) Proposed Extension Plan

(II) Others

- Not shaded : up to 2005
- Doted line : up to 2010 or after
- (a) Plesently used transformers at Kurunegala are available.