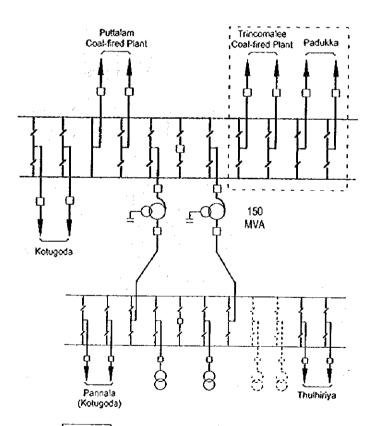

NIPPON KOEI CO., LTD. Consulting Engineer MASTER PLAN STUDY
FOR DEVELOPMENT OF THE TRANSMISSION SYSTEM
OF THE CEYLON ELECTRICITY BOARD
IN THE DEMOCRATIC SOCIALIST REPUBRIC OF SRI LANKA

TITLE

Fig. A7.2 - 39
Site & One-Line Diagram of Veyangoda Substation

(I) Proposed Extension Plan

- Not shaded : up to 2010

CEYLON ELECTRICITY BOARD

1

1

1

JAPAN INTERNATIONAL COOPERATION AGENCY

NIPPON KOELCO., LTD. Consulting Engineer MASTER PLAN STUDY