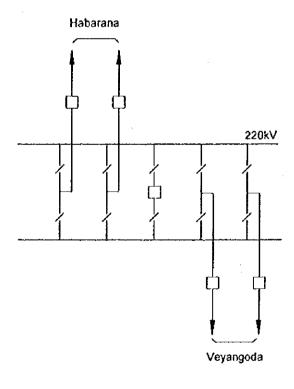

Fig. A7.2 - 26

Site & Onc-Line Diagram of New Habarana Switching Station

## (I) Proposed Extension Plan

- Not shaded : up to 2010 - Dotted line : up to 2015

| CEYLON                         |
|--------------------------------|
| CEYLON<br>ELECTRICITY<br>BOARD |
| ROARD                          |