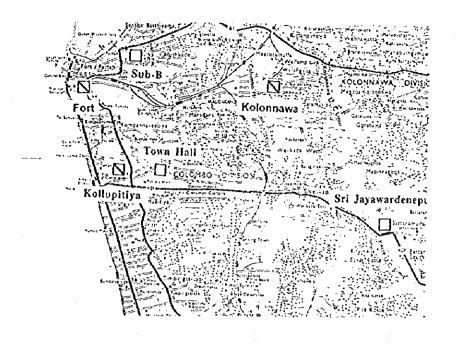

TITLE

Fig. A7.2 - 19

Site & One-Line Diagram of Kolonnawa Substation

1

existing 220kV system

Notes

(I) Proposed Extension Plan

- Not shaded : existing