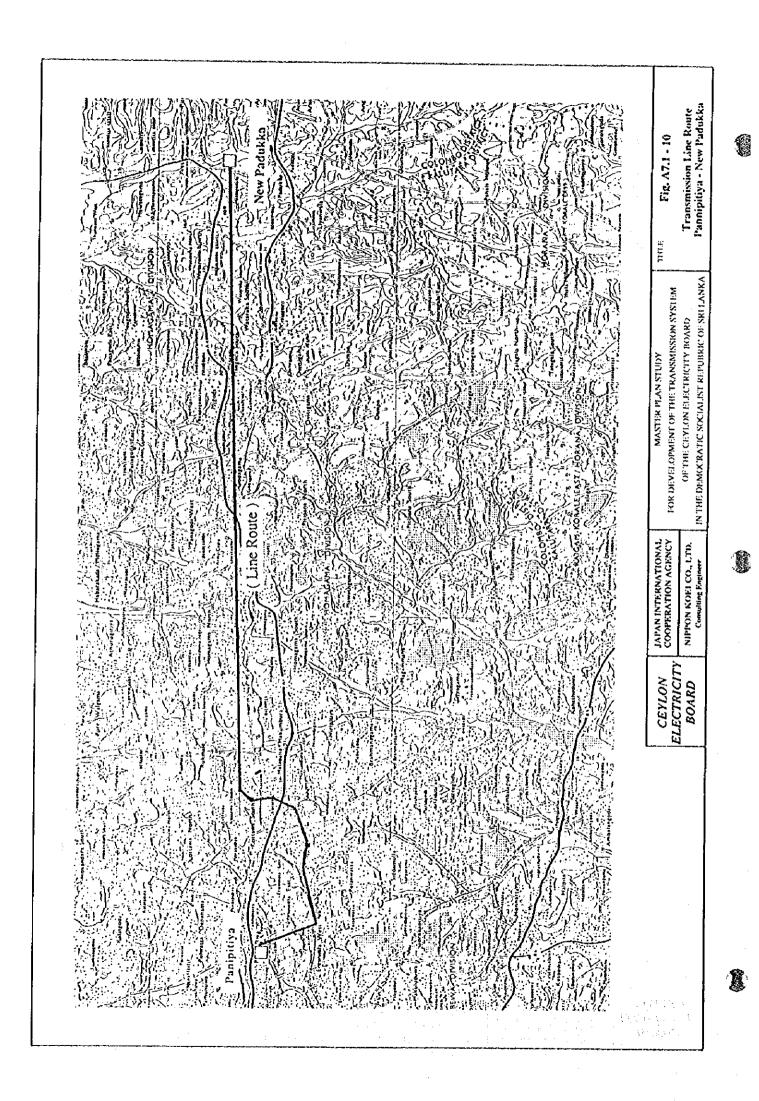

## A7.1 Transmission Line Routes

| Ref. No.      | Line Route Planned Transmission Line Routes |                  |              |
|---------------|---------------------------------------------|------------------|--------------|
| Fig. 7.1      |                                             |                  |              |
| Fig. 7.1 - 1  | Pannipitiya                                 | _                | Dehiwala     |
| Fig. 7.1 - 2  | New Chilaw                                  | _                | Kuliyapitiya |
| Fig. 7.1 - 3  | Puttalam PS                                 |                  | Veyangoda    |
| Fig. 7.1 - 4  | Pannipitiya                                 | _                | New Galle    |
| Fig. 7.1 - 5  | Veyangoda                                   | <del></del>      | New Padukka  |
| Fig. 7.1 - 6  | New Galle                                   | · <u>-</u>       | Matara       |
| Fig. 7.1 - 7  | Puttalam PS                                 | <del></del>      | Puttalam GS  |
| Fig. 7.1 - 8  | Trincomalee                                 | -                | Veyangoda    |
| Fig. 7.1 - 9  | Muthuragawella                              | -                | Kotugoda     |
| Fig. 7.1 - 10 | Pannipitiya                                 |                  | New Padukka  |
| Fig. 7.1 - 11 | Ratnapura                                   |                  | Balangoda    |
| Fig. 7.1 - 12 | Vavunia                                     | . <del>-</del> · | Mannar       |
| Fig. 7.1 - 13 | Trincomalee                                 |                  | Kilinochchi  |