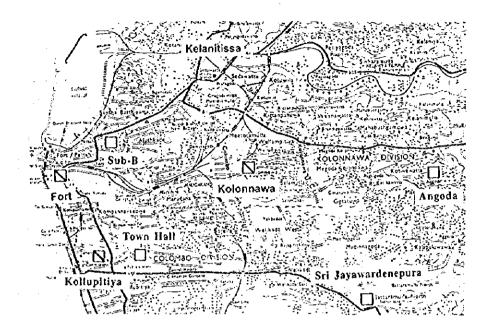

TITLE

Fig. A7.2 - 19

Site & One-Line Diagram of Kolonnawa Substation

1

existing 220kV system

Notes

(I) Proposed Extension Plan

- Not shaded : existing

: up to 2000 (including removal of transformers)

- Doted line : up to 2005

- ITTI : under ADB

CEYLON ELECTRICITY BOARD

JAPAN INTERNATIONAL COOPERATION AGENCY

NIPPON KOEI CO., LTD. Consulting Engineer MASTER PLAN STUDY
FOR DEVELOPMENT OF THE TRANSMISSION SYSTEM
OF THE CEYLON ELECTRICITY BOARD
IN THE DEMOCRATIC SOCIALIST REPUBRIC OF SRI LANKA