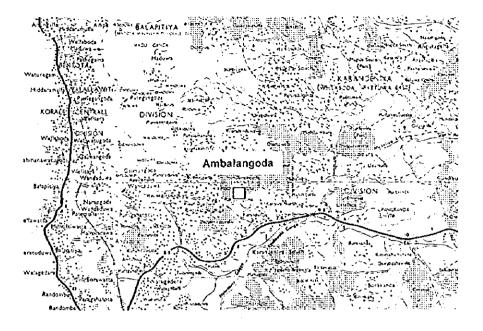

IN THE DEMOCRATIC SOCIALIST REPUBRIC OF SRI LANKA

TITLE

Fig. A7.2 - 2
Site & One-Line Diagram of Ambalangoda Substation

(I) Proposed Extension Plan

- Not shaded : up to 2010

- Dotted line : up to 2015 or after