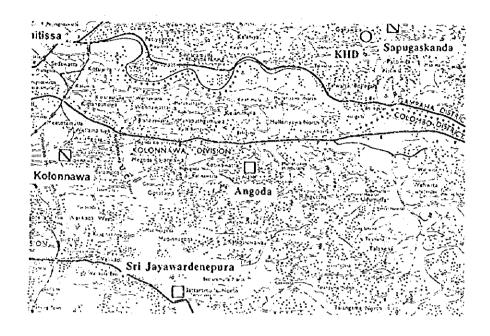

TITLE

Fig. A7.2 - 3

Site & One-Line Diagram of Angoda Substation

(I) Proposed Extension Plan

- Not shaded : up to 2010

- Dotted line : up to 2015 or after

| CEYLON      |   |
|-------------|---|
| ELECTRICITY | ′ |
| BOARD       |   |