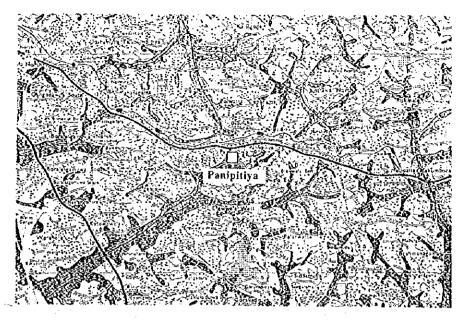

## A7.1 Transmission Line Routes

| Ref. No.      | Line Route Planned Transmission Line Routes |                  |              |
|---------------|---------------------------------------------|------------------|--------------|
| Fig. 7.1      |                                             |                  |              |
| Fig. 7.1 - 1  | Pannipitiya                                 | _                | Dehiwala     |
| Fig. 7.1 - 2  | New Chilaw                                  | _                | Kuliyapitiya |
| Fig. 7.1 - 3  | Puttalam PS                                 |                  | Veyangoda    |
| Fig. 7.1 - 4  | Pannipitiya                                 | _                | New Galle    |
| Fig. 7.1 - 5  | Veyangoda                                   | <del></del>      | New Padukka  |
| Fig. 7.1 - 6  | New Galle                                   | · <u>-</u>       | Matara       |
| Fig. 7.1 - 7  | Puttalam PS                                 | <del></del>      | Puttalam GS  |
| Fig. 7.1 - 8  | Trincomalee                                 | -                | Veyangoda    |
| Fig. 7.1 - 9  | Muthuragawella                              | -                | Kotugoda     |
| Fig. 7.1 - 10 | Pannipitiya                                 |                  | New Padukka  |
| Fig. 7.1 - 11 | Ratnapura                                   |                  | Balangoda    |
| Fig. 7.1 - 12 | Vavunia                                     | . <del>-</del> · | Mannar       |
| Fig. 7.1 - 13 | Trincomalee                                 |                  | Kilinochchi  |

1

Transmission Line Route Trincomalee - Veyangoda

J.