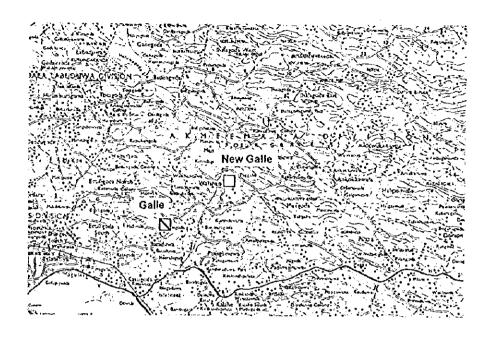

NIPPON KOEI CO., LTD. Consulting Engineer

MASTER PLAN STUDY FOR DEVELOPMENT OF THE TRANSMISSION SYSTEM OF THE CEYLON ELECTRICITY BOARD IN THE DEMOCRATIC SOCIALIST REPUBRIC OF SRI LANKA

TITLE Fig. A7.2 - 25

Site & One-Line Diagram of New Galle Substation

(I) Proposed Extension Plan

- Not shaded : up to 2010

| CEYLON<br>ELECTRICIT |   |
|----------------------|---|
| <i>ELECTRICIT</i>    | Y |
| BOARD                | 5 |