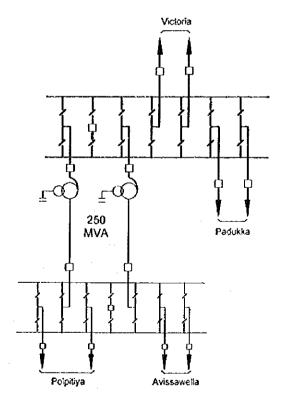

Fig. A7.2 - 31

1

Site & One-Line Diagram of Pannipitiya Substation

Habarana - Valaichchenai Line (Single Pai - connection)

(I) Proposed Extension Plan

(II) Others

- Not shaded : up to 2005
- Doted line : up to 2010 or after
- (a) Plesently used transformers at Kurunegala are available.