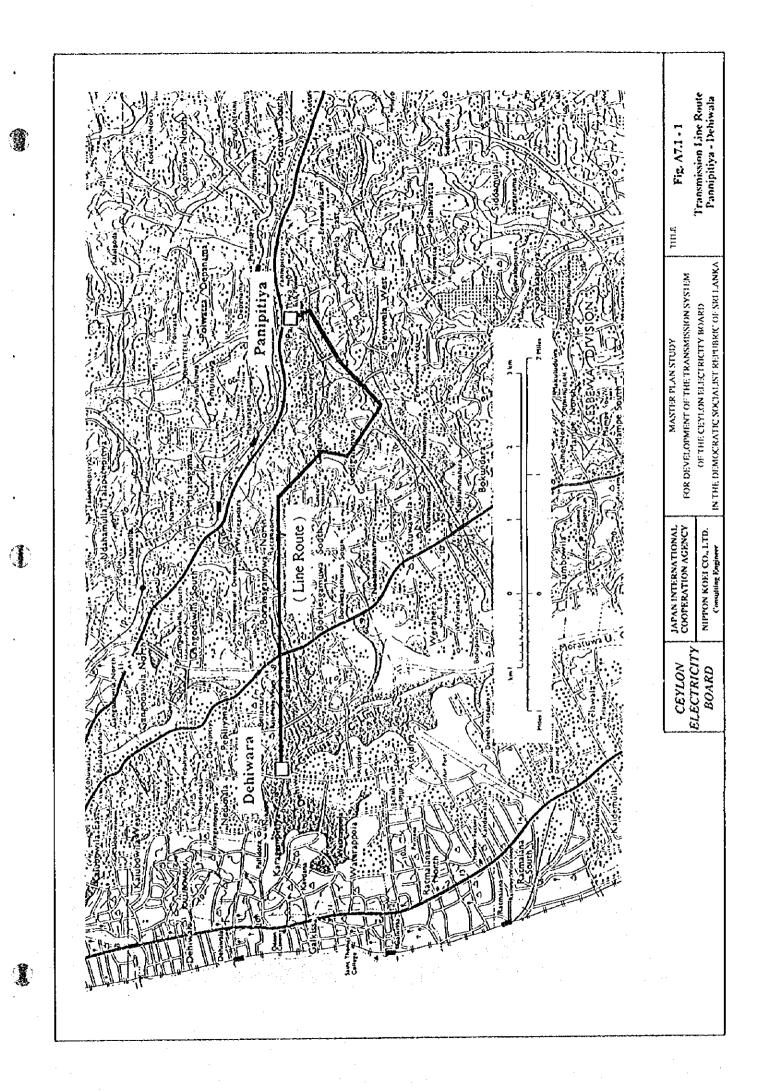

## A7.1 Transmission Line Routes

| Ref. No.      | Line Route Planned Transmission Line Routes |                  |              |
|---------------|---------------------------------------------|------------------|--------------|
| Fig. 7.1      |                                             |                  |              |
| Fig. 7.1 - 1  | Pannipitiya                                 | _                | Dehiwala     |
| Fig. 7.1 - 2  | New Chilaw                                  | _                | Kuliyapitiya |
| Fig. 7.1 - 3  | Puttalam PS                                 |                  | Veyangoda    |
| Fig. 7.1 - 4  | Pannipitiya                                 | _                | New Galle    |
| Fig. 7.1 - 5  | Veyangoda                                   | <del></del>      | New Padukka  |
| Fig. 7.1 - 6  | New Galle                                   | · <u>-</u>       | Matara       |
| Fig. 7.1 - 7  | Puttalam PS                                 | <del></del>      | Puttalam GS  |
| Fig. 7.1 - 8  | Trincomalee                                 | -                | Veyangoda    |
| Fig. 7.1 - 9  | Muthuragawella                              | -                | Kotugoda     |
| Fig. 7.1 - 10 | Pannipitiya                                 |                  | New Padukka  |
| Fig. 7.1 - 11 | Ratnapura                                   |                  | Balangoda    |
| Fig. 7.1 - 12 | Vavunia                                     | . <del>-</del> · | Mannar       |
| Fig. 7.1 - 13 | Trincomalee                                 |                  | Kilinochchi  |