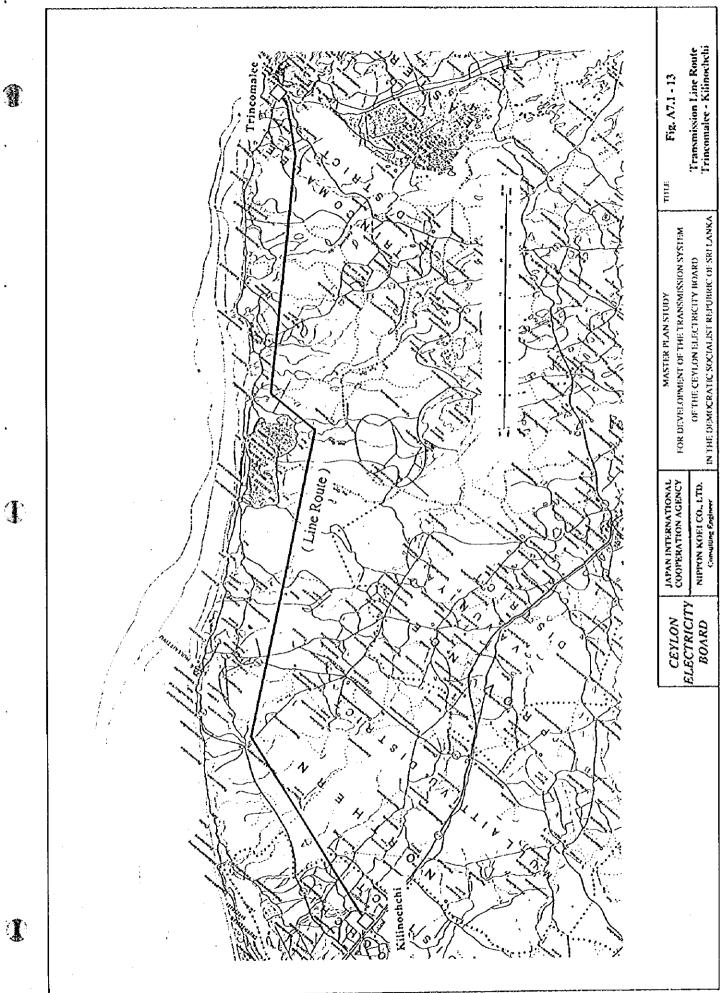

## A7.1 Transmission Line Routes

| Ref. No.      | Line Route Planned Transmission Line Routes |                  |              |
|---------------|---------------------------------------------|------------------|--------------|
| Fig. 7.1      |                                             |                  |              |
| Fig. 7.1 - 1  | Pannipitiya                                 | _                | Dehiwala     |
| Fig. 7.1 - 2  | New Chilaw                                  | _                | Kuliyapitiya |
| Fig. 7.1 - 3  | Puttalam PS                                 |                  | Veyangoda    |
| Fig. 7.1 - 4  | Pannipitiya                                 | _                | New Galle    |
| Fig. 7.1 - 5  | Veyangoda                                   | <del></del>      | New Padukka  |
| Fig. 7.1 - 6  | New Galle                                   | · <u>-</u>       | Matara       |
| Fig. 7.1 - 7  | Puttalam PS                                 | <del></del>      | Puttalam GS  |
| Fig. 7.1 - 8  | Trincomalee                                 | -                | Veyangoda    |
| Fig. 7.1 - 9  | Muthuragawella                              | -                | Kotugoda     |
| Fig. 7.1 - 10 | Pannipitiya                                 |                  | New Padukka  |
| Fig. 7.1 - 11 | Ratnapura                                   |                  | Balangoda    |
| Fig. 7.1 - 12 | Vavunia                                     | . <del>-</del> · | Mannar       |
| Fig. 7.1 - 13 | Trincomalee                                 |                  | Kilinochchi  |