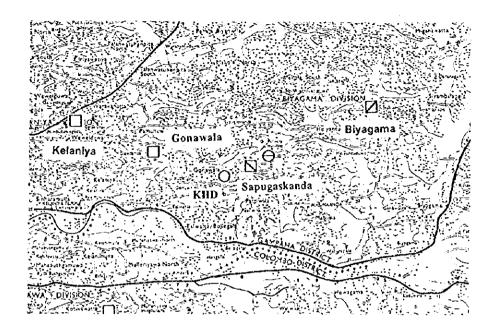

TITLE

Fig. A7.2 - 34
Site & One-Line Diagram of Sapugaskanda Substation

TITLE

Fig. A7.2 - 35

Site & One-Line Diagram of Sri Jaya'pura Substation

- (I) Transmission Line
  - (1) Aguruwella
  - ② Veyangoda
  - (3) Kegalle
- (II) Proposed Extension Plan
  - Not shaded : Existing & Committed
  - 13980 : up to 2010
  - Doted line : up to 2015 or after
- (III) Others
  - (a) Bus section circuit breaker is not presently provided.