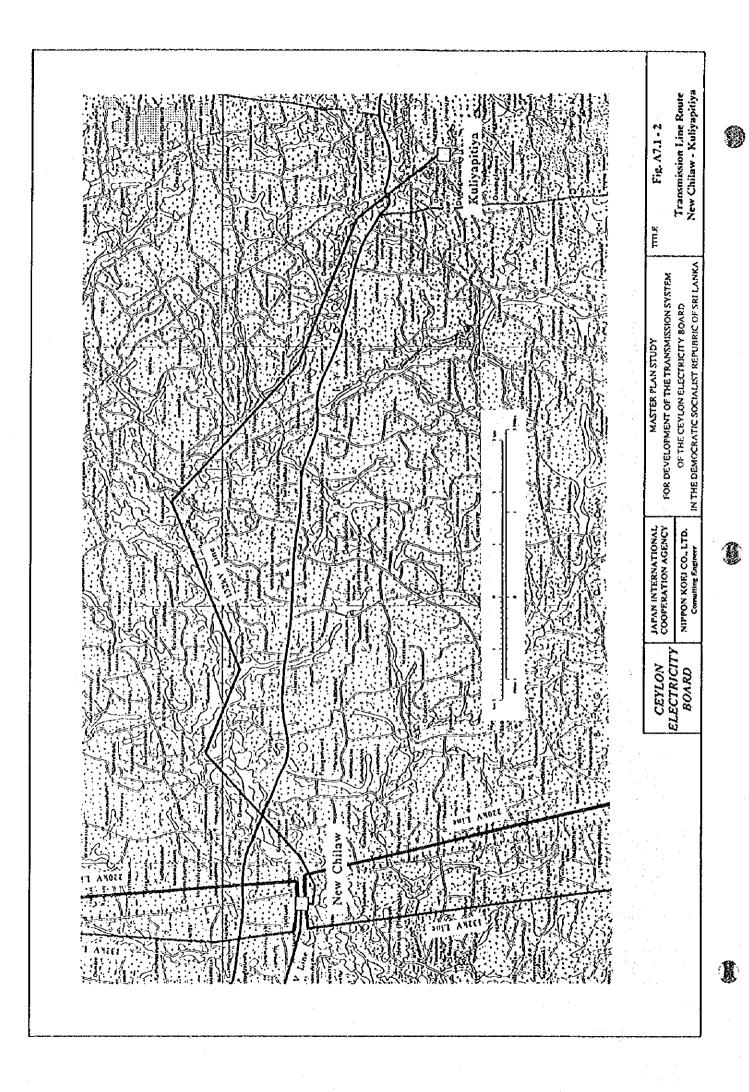

## A7.1 Transmission Line Routes

| Ref. No.      | Line Route Planned Transmission Line Routes |                  |              |
|---------------|---------------------------------------------|------------------|--------------|
| Fig. 7.1      |                                             |                  |              |
| Fig. 7.1 - 1  | Pannipitiya                                 | _                | Dehiwala     |
| Fig. 7.1 - 2  | New Chilaw                                  | _                | Kuliyapitiya |
| Fig. 7.1 - 3  | Puttalam PS                                 |                  | Veyangoda    |
| Fig. 7.1 - 4  | Pannipitiya                                 | _                | New Galle    |
| Fig. 7.1 - 5  | Veyangoda                                   | <del></del>      | New Padukka  |
| Fig. 7.1 - 6  | New Galle                                   | · <u>-</u>       | Matara       |
| Fig. 7.1 - 7  | Puttalam PS                                 | <del></del>      | Puttalam GS  |
| Fig. 7.1 - 8  | Trincomalee                                 | -                | Veyangoda    |
| Fig. 7.1 - 9  | Muthuragawella                              | -                | Kotugoda     |
| Fig. 7.1 - 10 | Pannipitiya                                 |                  | New Padukka  |
| Fig. 7.1 - 11 | Ratnapura                                   |                  | Balangoda    |
| Fig. 7.1 - 12 | Vavunia                                     | . <del>-</del> · | Mannar       |
| Fig. 7.1 - 13 | Trincomalee                                 |                  | Kilinochchi  |