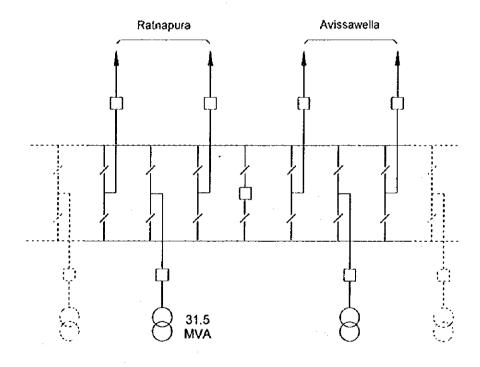

THE

Fig. A7.2 - 33

Site & One-Line Diagram of Ratnapura Substation

- (I) Transmission Line
  - (1) Kelaniya
  - (2) Sapugaskanda PS
  - (3) KHD
- (II) Proposed Extension Plan

- Not shaded : Existing & under construction

- 100 to 2000

CEYLON ELECTRICITY BOARD

I

JAPAN INTERNATIONAL COOPERATION AGENCY

NIPPON KOEI CO., LTD. Consulting Engineer MASTER PLAN STUDY
FOR DEVELOPMENT OF THE TRANSMISSION SYSTEM
OF THE CEYLON ELECTRICITY BOARD
IN THE DEMOCRATIC SOCIALIST REPUBRIC OF SRI LANKA