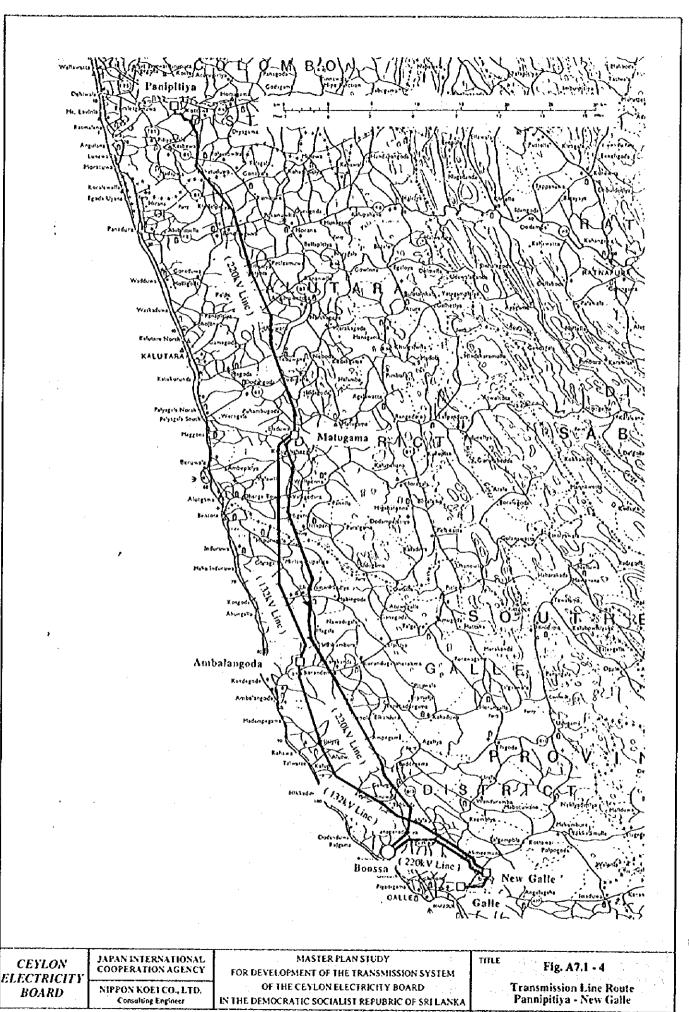

## A7.1 Transmission Line Routes

| Ref. No.      | Line Route Planned Transmission Line Routes |                  |              |
|---------------|---------------------------------------------|------------------|--------------|
| Fig. 7.1      |                                             |                  |              |
| Fig. 7.1 - 1  | Pannipitiya                                 | _                | Dehiwala     |
| Fig. 7.1 - 2  | New Chilaw                                  | _                | Kuliyapitiya |
| Fig. 7.1 - 3  | Puttalam PS                                 |                  | Veyangoda    |
| Fig. 7.1 - 4  | Pannipitiya                                 | _                | New Galle    |
| Fig. 7.1 - 5  | Veyangoda                                   | <del></del>      | New Padukka  |
| Fig. 7.1 - 6  | New Galle                                   | · <u>-</u>       | Matara       |
| Fig. 7.1 - 7  | Puttalam PS                                 | <del></del>      | Puttalam GS  |
| Fig. 7.1 - 8  | Trincomalee                                 | -                | Veyangoda    |
| Fig. 7.1 - 9  | Muthuragawella                              | -                | Kotugoda     |
| Fig. 7.1 - 10 | Pannipitiya                                 |                  | New Padukka  |
| Fig. 7.1 - 11 | Ratnapura                                   |                  | Balangoda    |
| Fig. 7.1 - 12 | Vavunia                                     | . <del>-</del> · | Mannar       |
| Fig. 7.1 - 13 | Trincomalee                                 |                  | Kilinochchi  |