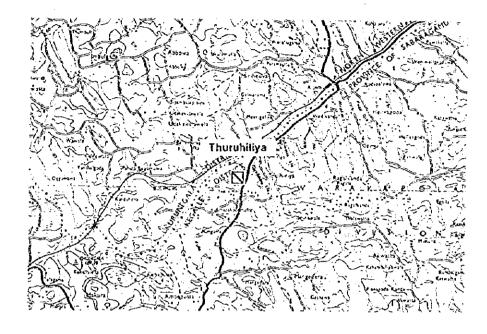

Consulting Engineer

MASTER PLAN STUDY FOR DEVELOPMENT OF THE TRANSMISSION SYSTEM OF THE CEYLON ELECTRICITY BOARD IN THE DEMOCRATIC SOCIALIST REPUBRIC OF SRI LANKA

TITLE

Fig. A7.2 - 36 Site & One-Line Diagram of Thulhiriya Substation

- (l) Proposed Extension Plan
  - Not shaded : up to 2010
  - Dotted line : up to 2015 or after
- (II) Others
  - (a) A transformer bay for future extension shall be provided when newly constructed.

| CEYLON<br>ELECTRICITY |
|-----------------------|
| ELECTRICATY           |
| BOARD                 |