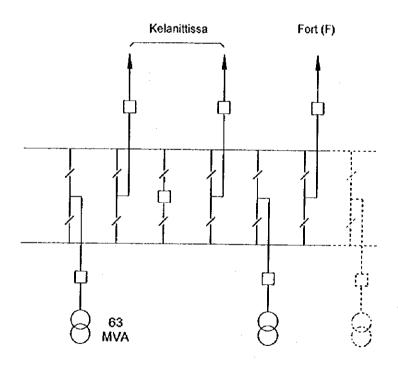

NIPPON KOEI CO., LTD. Consulting Engineer MASTER PLAN STUDY
FOR DEVELOPMENT OF THE TRANSMISSION SYSTEM
OF THE CEYLON ELECTRICITY BOARD
IN THE DEMOCRATIC SOCIALIST REPUBRIC OF SRI LANKA

TITLE

Fig. A7.2 - 8
Site & One-Line Diagram of Balangoda Substation

(I) Proposed Extension Plan

(II) Others

- Not shaded : up to 2000

(a) Pannipitiya - Dehiwala line : 220kV construction

- : up to 2010

CEYLON ELECTRICITY

BOARD

JAPAN INTERNATIONAL COOPERATION AGENCY