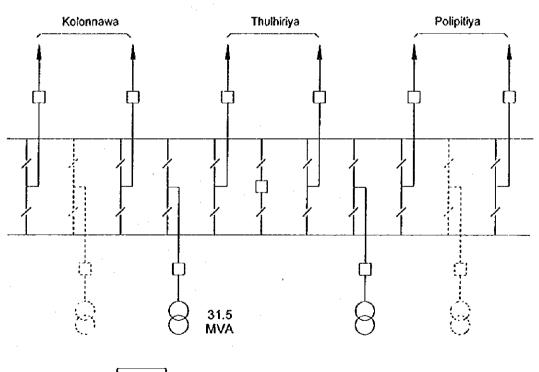

Consulting Engineer

MASTER PLAN STUDY FOR DEVELOPMENT OF THE TRANSMISSION SYSTEM OF THE CEYLON ELECTRICITY BOARD IN THE DEMOCRATIC SOCIALIST REPUBRIC OF SRI LANKA

TITLE

Fig. A7.2 - 36 Site & One-Line Diagram of Thulhiriya Substation

- (l) Proposed Extension Plan
  - Not shaded : up to 2010
  - Dotted line : up to 2015 or after
- (II) Others
  - (a) A transformer bay for future extension shall be provided when newly constructed.

| CEYLON<br>ELECTRICITY |
|-----------------------|
| ELECTRICATY           |
| BOARD                 |