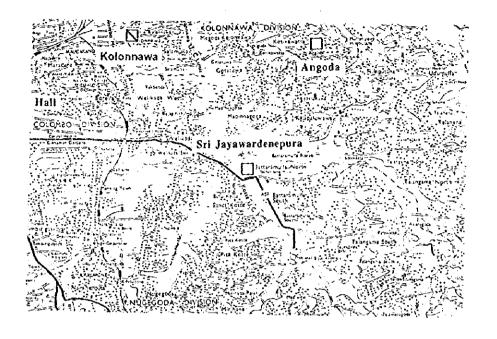

TITLE

Fig. A7.2 - 3

Site & One-Line Diagram of Angoda Substation

(I) Proposed Extension Plan

- Not shaded : up to 2010

- Dotted line : up to 2015 or after

| CEYLON      |   |
|-------------|---|
| ELECTRICITY | ′ |
| BOARD       |   |

TITLE

Fig. A7.2 - 19

Site & One-Line Diagram of Kolonnawa Substation

1

existing 220kV system

Notes

(I) Proposed Extension Plan

- Not shaded : existing