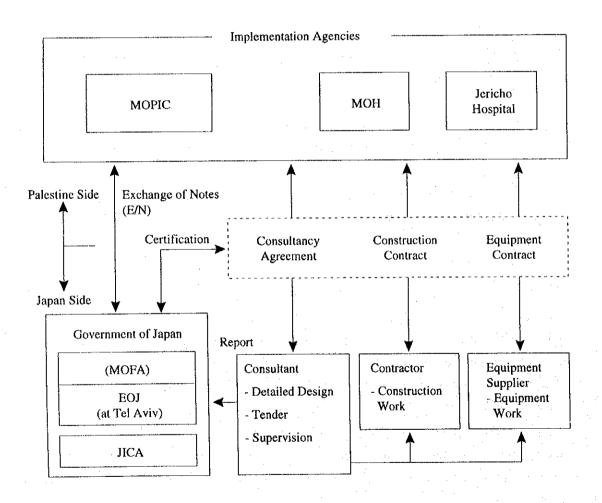

tractor will assign full-time, on-site supervisors, the number of which is deemed appropriate in terms of the size and contents of the planned buildings under the Project.

## (4) Equipment Supplier

The Equipment Supplier will be decided by means of open tender by qualified Japanese trading companies. The Equipment Supplier will procure and install the equipment, which must meet the specifications set by the Consultant, within the contract period. At the installation stage, the Equipment Supplier will dispatch the relevant expert engineers to supervise the installation work and to explain the operation and maintenance requirements to the Palestinian side.

The work supervision system for the Project, taking the supervisory requirements described above into consideration, is shown below.



Fig. 3-1 Work Supervision System

#### 3-1-5 Procurement Plan

## (1) Procurement Priority

The procurement priority for construction materials and building equipment will be given to local materials to ensure easy maintenance after the completion and handing over of the facilities to the Palestinian side. Including those foreign products marketed by local dealers, most of the construction materials required for the Project can be procured locally. However, it will still be necessary to select those materials which are most suited to the Project while taking the planned construction period, supply capacity of local suppliers, workability and durability/quality/cost of materials, etc. into proper consideration.

The medical equipment to be procured under the Project is mainly high precisi