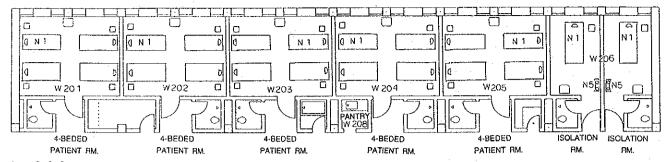

| 1                                      |
| D | 35 |                               | 2                                                            | 0                                                                              | 2                                      |
| D | 36 |                               | 2                                                            | 0                                                                              | 2                                      |
| D | 37 | Instrument Trolley            | 2                                                            | 0                                                                              | 2                                      |



1:200

| No |     | Name                            | Required Qty. of<br>Equipment for<br>New Jericho<br>Hospital |          | Qty. of<br>Equipment to be<br>Procured |
|----|-----|---------------------------------|--------------------------------------------------------------|----------|----------------------------------------|
| ļļ |     | WARD                            |                                                              | <u> </u> | <del> </del>                           |
|    |     | (FOR SURGERY)                   |                                                              |          |                                        |
| N  | 11  | Traction Apparatus for Bed      |                                                              | 0        | 5