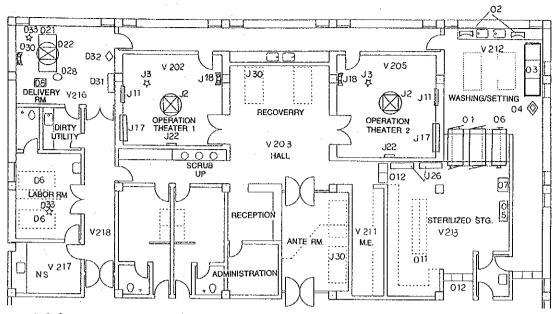

| 7                                                            | 0                                                                  | . 7                                              |
| M        | 20             | Drums (different size)                                                     | 7                                                            | 0                                                                  | 7                                                |
| M        | 21             | Examination and Treatment Table,                                           | 1                                                            | 0                                                                  |                                                  |



| 1 | : | 2 | 0 | 0 |
|---|---|---|---|---|
|   | - | ~ | • | v |

| Z            | o   | Name                                      | Required Qty, of<br>Equipment for<br>New Jericho<br>Hospital | Qty. of<br>Equipment to be<br>Transferred from<br>Existing Jericho | Qty. of<br>Equipment to be<br>Procured |
|--------------|-----|-------------------------------------------|--------------------------------------------------------------|--------------------------------------------------------------------|----------------------------------------|
|              |     | OPERATION THEATER                         |                                                              |                                                                    |                                        |
| J