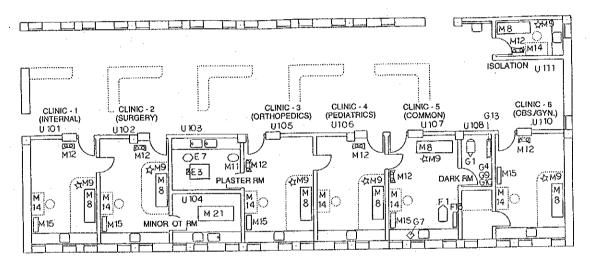

-------------|-------------|--------------------------------------------------------------------|----------------------------------------|
| Ň | lo | Name                        | New Jericho | Qty. of<br>Equipment to be<br>Transferred from<br>Existing Jericho | Qty, of<br>Equipment to be<br>Procured |
|   |    | Washing Room                |             |                                                                    |                                        |
| T | 1  | Laundry Cart, Rectangl type | 5           | 0                                                                  |                                        |
| 7 | 2  | Laundry Cart, Round type    | 2           | Q                                                                  | <u></u>                                |



1:200

| И | 0             | Name                                  | Required Qty. of<br>Equipment for<br>New Jericho<br>Hospital | Qty. of<br>Equipment to be<br>Transferred from<br>Existing Jericho | Qty, of<br>Equipment to be<br>Procured |
|---|---------------|---------------------------------------|--------------------------------------------------------------|--------------------------------------------------------------------|----------------------------------------|
|   |               | GENERAL SURGERY                       |                                                              | L                                                                  |                                        |
|   | $\overline{}$ | (Examination Room)                    |