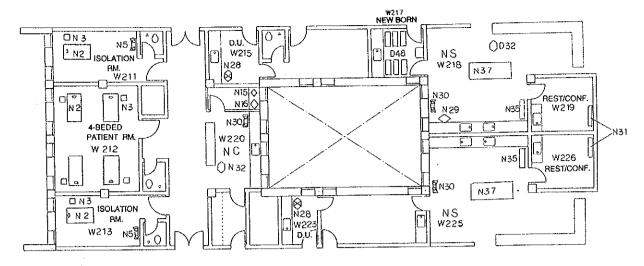

elf                                                             | ٠ | 1                                                            | 0                                                                              |                                        |
| U | 2  | X-Ray Film Viewer                                                     |   | 2                                                            | 0                                                                              | 2                                      |
| U | 3  | White Board                                                           |   | 4                                                            | ] 0                                                                            | 4                                      |



1:200

| N         | 0      | Name                              | Required Qty, of<br>Equipment for<br>New Jericho<br>Hospital | Qty. of<br>Equipment to be<br>Transferred from<br>Existing Jericho<br>Hospital | Qty. of<br>Equipment to be<br>Procured |
|-----------|--------|-----------------------------------|--------------------------------------------------------------|--------------------------------------------------------------------------------|----------------------------------------|
|           |        | WARD                              |                                                              |                                                                                |                                        |
| T         | $\Box$ | (FOR NURSE STATION)               |