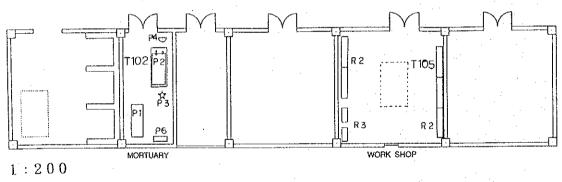

| 0                                                                  | 3                                      |
| A 23    |                                     | 3                                                            | 0                                                                  | 3                                      |
| A 24    |                                     |                                                              | 0                                                                  | <u> </u>                               |
| LA 1 25 | Shelf for X-ray Film                | 2                                                            | 0                                                                  | 2.                                     |



| No  |     | Name                            | Required Qty. of<br>Equipment for<br>New Jericho<br>Hospital | Equipment to be | Qty. of<br>Equipment to be<br>Procured |
|-----|-----|---------------------------------|--------------------------------------------------------------|-----------------|----------------------------------------|
|     |     | MORGUE                          | ·                                                            |                 | 1                                      |
| 1>  | 1   | Mortuary Refrigerator, 2 bodies | 1                                                            | <u> </u>        | 1                                      |
| P   | 2   | Autopsy Table                   |                                                              | 0