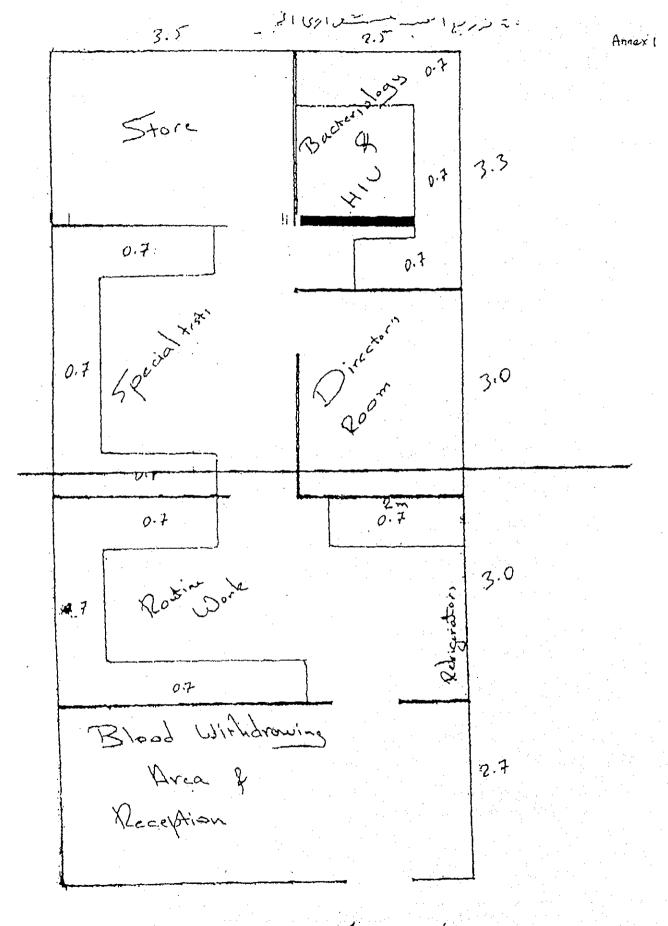

# 08. Equipment List

| No                  |           | Name                                          | Required Qty, of<br>Equipment for New<br>Jericho Hospital | Qty. of<br>Equipment to be<br>Transferred from   | Qty. of<br>Equipment to be<br>Procured       |
|---------------------|-----------|-----------------------------------------------|-----------------------------------------------------------|--------------------------------------------------|----------------------------------------------|
|                     |           | GENERAL SURGERY                               | THE TAXABLE                                               |                                                  |                                              |
|                     |           | (Examination Room)                            |                                                           |                                                  |                                              |
| Α                   | 1         | Diagnostic Set                                | 1                                                         | 0                                                | 1                                            |
| A                   | 2         | Infusion Pump                                 | 2 3                                                       | 2 0                                              | 0 3                                          |
| A                   |           | I.V. Stand Drums(different sizes)             | 4                                                         | 0                                                | 4                                            |
| A<br>A              |           | Portable Patient Monitor                      | 1                                                         | i                                                | 0                                            |
| $\frac{\alpha}{A}$  |           | Electric Suction Unit                         | i                                                         | i                                                | 0                                            |
| Â                   |           | Sphygmomanometer, Stand Type                  | 1                                                         | 1                                                | 0                                            |
| Ä                   |           | Emergency Treatment Kit                       | . 1                                                       | 11                                               | 0                                            |
|                     | Ť         | (ENDOSCOPY ROOM)                              |                                                           |                                                  |                                              |
| A                   | 9         | Sphygmomanometer, Stand Type                  | 1                                                         | 1                                                | 0                                            |
| A                   | 10        | Examination Bed for Endoscope                 | 1 .                                                       | 1                                                | 0                                            |
| Α                   | 11        |                                               | 1                                                         | 1                                                | 0                                            |
| A                   | 12        |                                               | 1                                                         | 1                                                | 0                                            |
| Α                   |           | Cart                                          | 2                                                         | 2                                                | 0                                            |
| A                   |           | Instrument Cabinet                            | <u> </u>                                                  | 0                                                | <u> </u>                                     |
| A                   | 15        |                                               | <u> </u>                                                  | 0                                                | 1                                            |
| A                   | 16        | X-Ray Film Viewer                             | 1                                                         | 0                                                | 1                                            |
| A.                  |           | Doctor's Desk & Chair<br>Partition            | 1                                                         | 0                                                | 1 .                                          |
| A<br>A              |           | Clothes Basket                                | 1                                                         | 0                                                | 1                                            |
| AA                  |           | Examination Light                             | 1                                                         | 0                                                | <del>l i</del>                               |
| Â                   | 21        | ECG Unit                                      | 2                                                         | Ö                                                | 2                                            |
| $\frac{2}{\Lambda}$ | 22        | Examination Table                             | 3                                                         | 0                                                | 3                                            |
| Â                   | 23        | Chair                                         | 3                                                         | 0.                                               | 3                                            |
| À                   | 24        | Shelf for Medical Chart                       | 1                                                         | 0                                                | 1                                            |
| A                   | 25        | Shelf for X-ray Film                          | 2                                                         | 0                                                | 2                                            |
|                     |           |                                               |                                                           |                                                  | <i>,</i> , , , , , , , , , , , , , , , , , , |
|                     |           | GENERAL INTERNAL MEDICINE                     |                                                           |                                                  | ļ                                            |
| В                   | 1         | Diagnostic Set                                | 3                                                         | 0                                                | 3                                            |
| В                   | 2         | Sphygmomanometer, Stand Type                  | 1                                                         | 1                                                | 0                                            |
| В                   | 3         |                                               | 3                                                         | 3                                                | 0                                            |
| В                   | 4         | Weighing Scale, Adult                         |                                                           | 0                                                | 1 1                                          |
| B                   |           | I. V. Stand                                   | 3                                                         | 3                                                | 0                                            |
| В                   | 6         |                                               | 2                                                         | 0                                                | 2                                            |
|                     |           | PEDIATRICS                                    |                                                           |                                                  | <del> </del>                                 |
| C                   | 1         | Cardiac Respiratory Monitor for Infant        |                                                           | <del>                                     </del> | 0                                            |
| č                   | 2         | Syringe Pump                                  | 1 2                                                       | 2                                                | 0                                            |
| Č                   | 3         | Ultrasonic Nebulizer                          | 2                                                         | 1                                                | 1                                            |
| Ċ                   | 4         | Weight Scale for Pediatrics                   | 1                                                         | 0                                                | i                                            |
| Ĉ:                  | 5         | Pediatric Wheel Chair                         | . 2                                                       | 1                                                | l                                            |
| C.                  |           | Pediatric Laryngofiberscope                   | 2                                                         | 2                                                | 0                                            |
| C                   | 7         |                                               | 3                                                         | 3                                                | 0                                            |
| $\frac{C}{C}$       | 8         | Pediatric Stethoscope                         | 5                                                         | 5                                                | 0                                            |
| <u>C</u>            |           | Ambu Bag                                      | 2                                                         | 0                                                | 2                                            |
| C<br>C              | 10        | Sphygmomanometer, Stand Type Infusion Pump    | 1 2                                                       | 1 0                                              | 0 2                                          |
| <u>ب</u>            | 1 - 1 - 1 | minaion Lamb                                  | 4                                                         | <del> </del>                                     | <del> 4</del>                                |
|                     | ļ         | OBSTETRICS/GYNECOLOGY                         |                                                           |                                                  | <del> </del>                                 |
|                     |           | (Examination Room)                            |                                                           | 1                                                | <u> </u>                                     |
| D                   | 1         | Fetal Heart Detector                          | 1                                                         | 1                                                | 0                                            |
| D                   | 2         | Fetal Monitor                                 | 1                                                         | 1.                                               | 0                                            |
| D                   | 3         | Gynecological Examination Unit                | 1                                                         | 0                                                | 1                                            |
| D                   | 4         | Gyn. Surgical Instruments Set                 | 4                                                         | 1                                                | 3                                            |
| D                   | 5         | Kyomographic Insufflation Apparatus           | 1                                                         | 0                                                | 1                                            |
| D                   |           | Labor Bed for Gynecology                      | 2                                                         | 0                                                | 2                                            |
| <u>D</u>            | 7         |                                               | 2                                                         | 0                                                | 2                                            |
| D<br>D              | 8         |                                               |                                                           | 1 0                                              | <u> </u>                                     |
| D<br>D              | 100       | Infant Care Unit Maternity Ultrasound Scanner | 1                                                         | 0                                                | +                                            |
| 뚬                   |           | Examination Light                             | 2                                                         | 0                                                | $\frac{1}{2}$                                |
| 는<br>D              | 17        | X-Ray Viewer                                  |                                                           | <del>                                     </del> | <del> </del>                                 |
| D                   |           |                                               | $\frac{1}{2}$                                             | <del>  0</del>                                   | 1 2                                          |
| <del>Б</del>        | 14        | I. V. Stand Partition                         | 2                                                         | 0                                                | 2                                            |
|                     | 17        | A MISSING                                     |                                                           | <u> , </u>                                       |                                              |
|                     |           | - 53 -                                        |                                                           |                                                  |                                              |