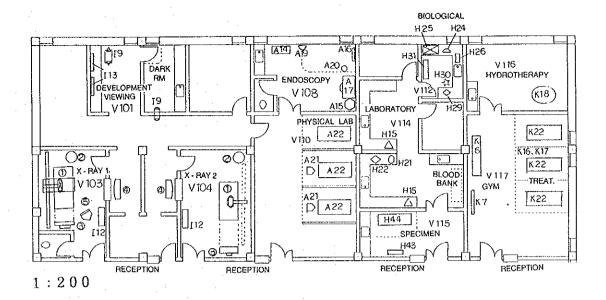

| Ŏ                | <del>-</del>                                     |
| L 28                                             | Autoclave, Table top              | 1 1              | 0                | <del>                                     </del> |
| L 29                                             |                                   |                  | i o              | 1                                                |
| L 30                                             | Shelf for Medical Chart           | 1 i i            | 1 0              | 1                                                |
|                                                  | 60                                | •                | <u> </u>         | ·                                                |



| LABORATORY