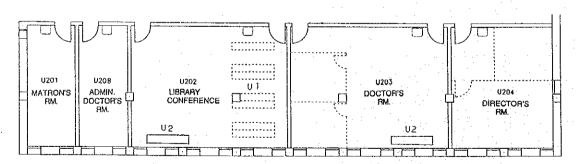

|                                 | 10                                                           | 0        | 10                                     |
| N  | . 7 | Washing Machine                 | _1                                                           | 0        | 11                                     |
| N  | 8   | Drying Machine                  | 1                                                            | 0        | 1                                      |
| 7  | 9   | Examination Light               | 2                                                            | 0        | 2                                      |
| 7  | 10  | Cart                            | 10                                                           | 0        | 10                                     |



1:200

| N | 0  | Name                                                                  |   | Required Qty. of<br>Equipment for<br>New Jericho<br>Hospital | Qty. of<br>Equipment to be<br>Transferred from<br>Existing Jericho<br>Hospital | Qty. of<br>Equipment to be<br>Procured |
|---|----|-----------------------------------------------------------------------|---|--------------------------------------------------------------|--------------------------------------------------------------------------------|----------------------------------------|
|   |    | Medical Office Meeting<br>Room, Director's Room, Head Nurse's<br>Room |   |                                                              |                                                                                |