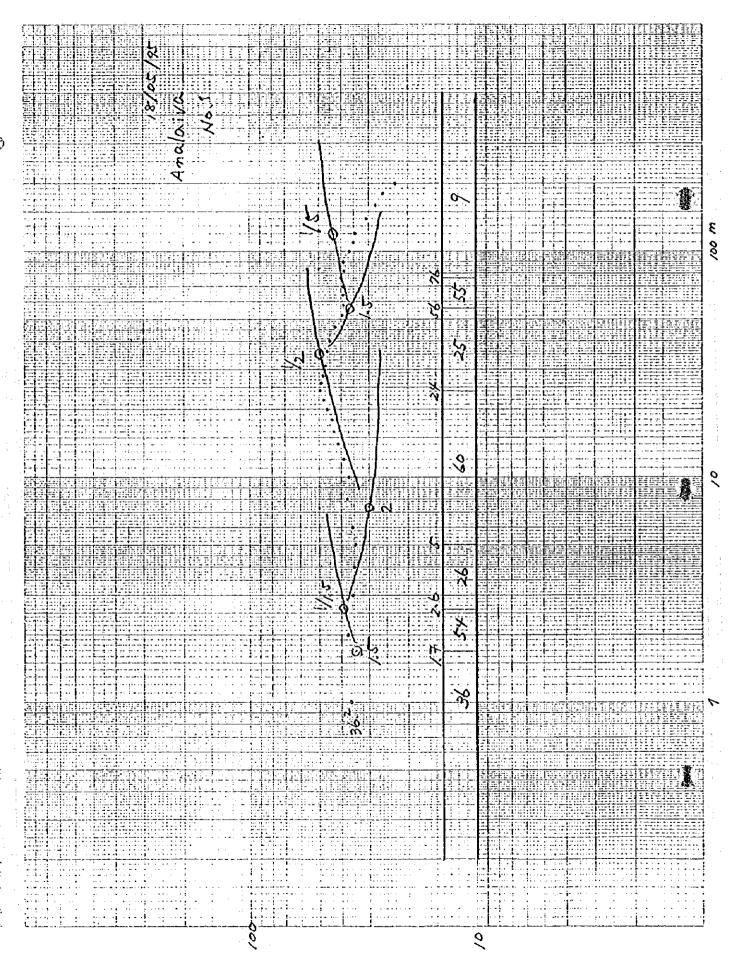

|       |         |                                           | <br>         |                |
|             |              |                                       |    | • • • • • • • • • • • • • • • • • • • • |          |                                       |                                       |          |            | •        |          |       |         |                                           | <br>• •      |                |
| CLI.        | نـــز        |                                       |    |                                         | LLI      |                                       | · · · · · · · · · · · · · · · · · · · | <u> </u> | · · ·      |          | <u> </u> |       | LL.     |                                           | <br><u> </u> |                |





-106-