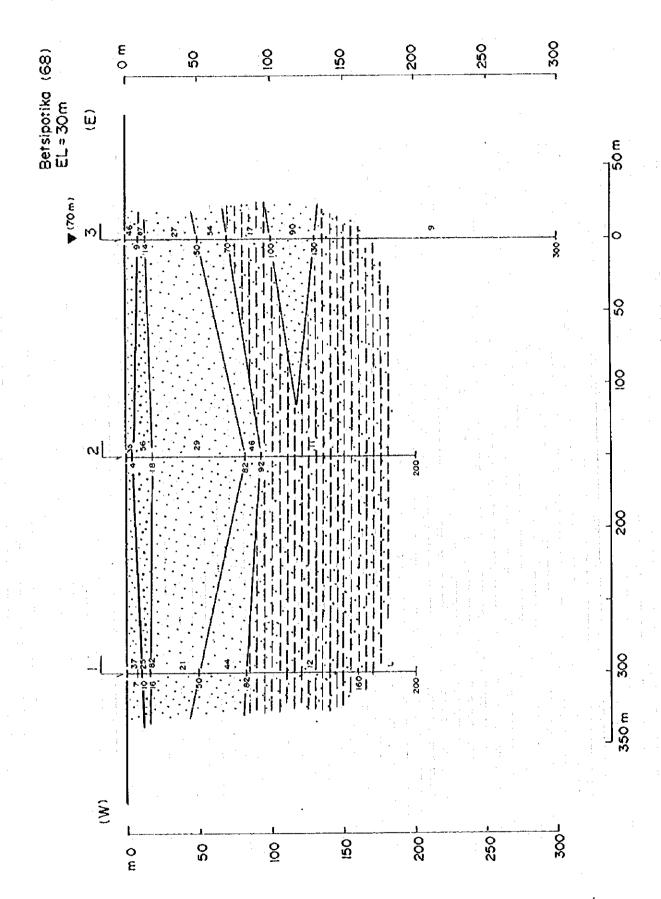

|         |                                           | <br>         |                |
|             |              |                                       |    | • • • • • • • • • • • • • • • • • • • • |          |                                       |                                       |          |            | •        |          |       |         |                                           | <br>• •      |                |
| CLI.        | نـــز        |                                       |    |                                         | LLI      |                                       | · · · · · · · · · · · · · · · · · · · | <u> </u> | · · ·      |          | <u> </u> |       | LL.     |                                           | <br><u> </u> |                |





-106-