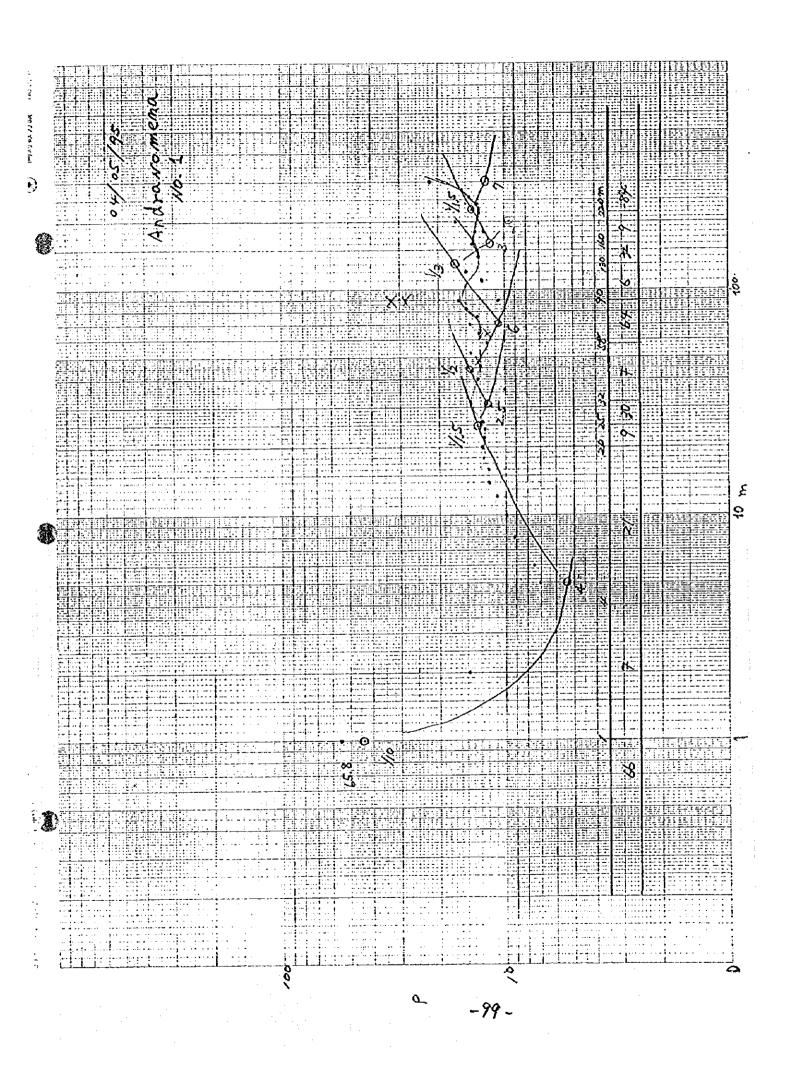

-100 -



|             | 1-           |                                       | L, | \$                                      |          |                                       |                                       |          |            |          |          |       |         |                                           |              |                |
|-------------|--------------|---------------------------------------|----|-----------------------------------------|----------|---------------------------------------|---------------------------------------|----------|------------|----------|----------|-------|---------|-------------------------------------------|--------------|----------------|
|             |              |                                       | 8  | Z 2