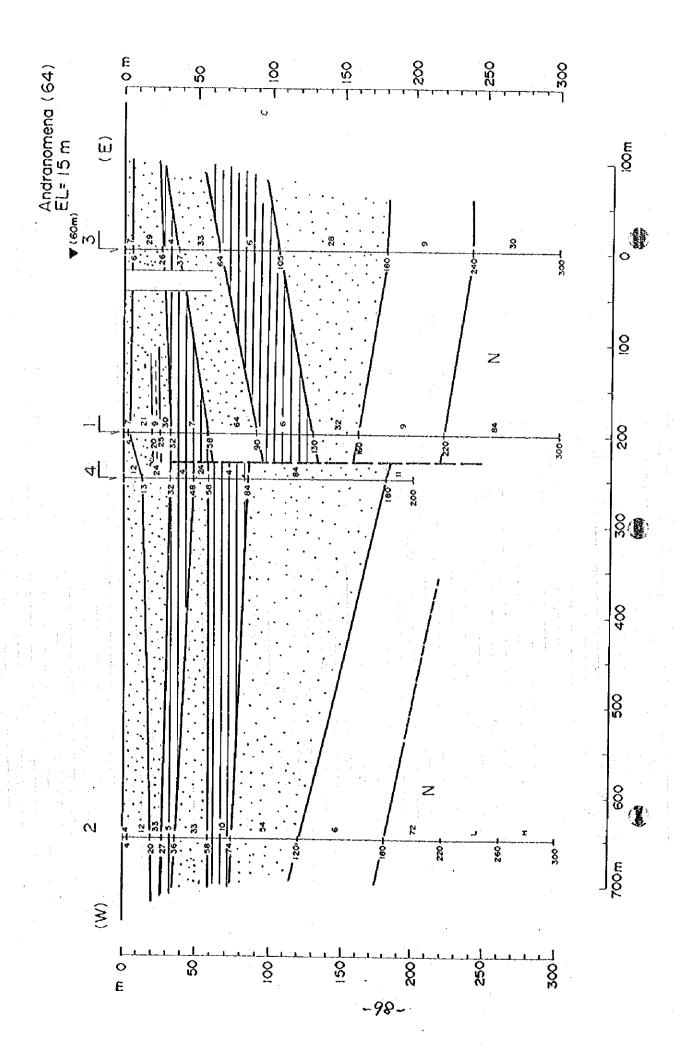

-100 -



|             | 1-           |                                       | L, | \$                                      |          |                                       |                                       |          |            |          |          |       |         |                                           |              |                |
|-------------|--------------|---------------------------------------|----|-----------------------------------------|----------|---------------------------------------|---------------------------------------|----------|------------|----------|----------|-------|---------|-------------------------------------------|--------------|----------------|
|             |              |                                       | 8  | Z 2