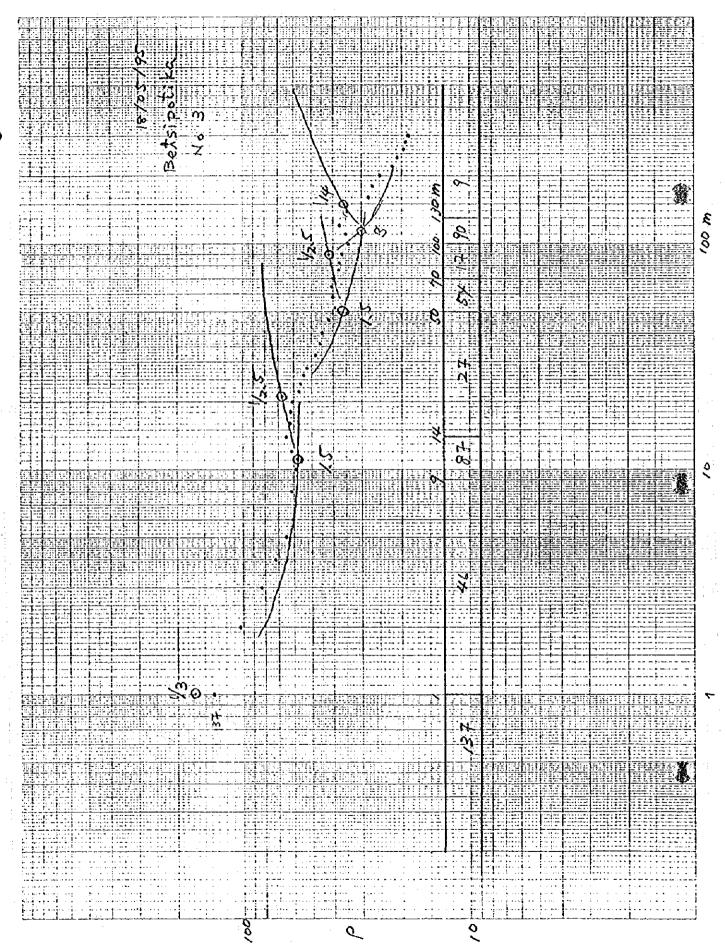

-100 -

|             | 1-           |                                       | L, | \$                                      |          |                                       |                                       |          |            |          |          |       |         |                                           |              |                |
|-------------|--------------|---------------------------------------|----|-----------------------------------------|----------|---------------------------------------|---------------------------------------|----------|------------|----------|----------|-------|---------|-------------------------------------------|--------------|----------------|
|             |              |                                       | 8  | Z 2                                     |          |                                       |                                       |          |            |          |          |       |         |                                           |              |                |
|             | -            |                                       | Ź  | ORANOME<br>NO.4                         |          |                                       |                                       |          |            |          |          |       |         |                                           |              |                |
|             |              |                                       | 9  | 8                                       |          |                                       |                                       |          |            | <u> </u> |          |       |         |                                           |              |                |
|             |              |                                       |    | 4                                       |          |                                       |                                       |          |            |          |          |       | / ₹     | ->                                        |              |                |
|             |              |                                       |    |                                         |          |                                       |                                       | 20.0     | 1          |          |          | 1     |         |                                           |              |                |
|             |              | · · · · · · · · · · · · · · · · · · · |    | · · · · · · · · · · · · · · · · · · ·   |          |                                       |                                       |          |            |          |          | / -   |         | <b>7</b>                                  | <br>         |                |
|             | Ţ            |                                       |    |                                         |          |                                       |                                       |          | 1.1        | /4       |          |       |         |                                           |              | i in P         |
|             |              |                                       |    |                                         |          |                                       |                                       |          | 19         | •        |          | 7†    | Å       | ₩.                                        |              |                |
|             |              |                                       |    |                                         |          |                                       |                                       |          | 1          | \\       |          |       | \$      | *                                         |              | 1445.<br>1445. |
|             |              |                                       |    |                                         |          |                                       |                                       |          | <i>b</i> > | (O)      |          | H. F. | 3       |                                           |              |                |
|             |              |                                       |    |                                         |          |                                       |                                       |          | / / ·      |          |          |       | Ž       | *                                         |              |                |
| <b>Fist</b> |              |                                       |    |                                         |          |                                       |                                       |          |            | Ē        |          |       |         |                                           |              |                |
|             |              |                                       |    |                                         |          |                                       |                                       |          | I I I I    | \-       |          |       |         | 7                                         |              |                |
|             |              |                                       |    |                                         |          |                                       |                                       |          |            | •        | 1        |       |         |                                           |              |                |
|             | -            |                                       |    |                                         |          |                                       |                                       |          |            |          |          |       | 13      | i                                         |              |                |
|             |              |                                       |    |                                         |          |                                       |                                       |          |            | #        |          |       |         |                                           |              | 1              |
|             |              |                                       |    |                                         |          |                                       |                                       |          | 7          | /        |          |       |         |                                           |              |                |
|             |              |                                       |    |                                         |          |                                       |                                       | anarra   |            |          |          |       |         |                                           |              |                |
|             | :<br>: : 1   |                                       |    |                                         |          |                                       |                                       |          |            |          |          |       |         |                                           |              |                |
|             |              |                                       |    |                                         |          |                                       |                                       |          |            |          |          |       |         |                                           |              |                |
| 54:4:       | 1-1          |                                       |    |                                         |          |                                       |                                       | ::- .::: |            |          |          |       |         | =====<br>================================ |              |                |
| =f-[-       | -[[          |                                       |    | <b>%</b>                                |          |                                       |                                       |          |            |          |          |       | . [. ). |                                           |              |                |
|             | - 1          |                                       |    | \$                                      | <b>O</b> |                                       |                                       |          |            |          | title    |       |         |                                           |              |                |
|             |              |                                       |    |                                         |          | -   -   -   -   -   -   -   -   -   - | · · · · · · · · · · · · · · · · · · · |          | 12-12-1    |          | 11-1-1   |       |         |                                           | <br>         |                |
|             |              |                                       |    |                                         | - 00     |                                       |                                       |          |            |          |          |       |         |                                           |              |                |
|             |              |                                       |    |                                         | 6        |                                       |                                       |          |            |          |          |       |         | 724 (s)                                   |              |                |
|             | 1            |                                       |    |                                         |          |                                       |                                       |          |            |          |          |       |         |                                           |              | - J            |
| ahii<br>Aks |              | 1 1 1 1 1 1 1 1 1 1 1 1 1 1 1 1 1 1 1 |    |                                         |          |                                       |                                       |          |            |          |          |       |         |                                           |              |                |
|             | <del>-</del> |                                       |    |                                         |          |                                       |                                       |          |            |          |          |       |         |                                           |              |                |
|             |              |                                       |    |                                         |          |                                       |                                       | 1        |            |          |          |       |         | .= :                                      |              |                |
|             |              |                                       |    |                                         |          |                                       |                                       |          |            | : 1      |          |       |         |                                           | <br>         |                |
|             |              |                                       |    | • • • • • • • • • • • • • • • • • • • • |          |                                       |                                       |          |            | •        |          |       |         |                                           | <br>• •      |                |
| CLI.        | نـــز        |                                       |    |                                         | LLI      |                                       | · · · · · · · · · · · · · · · · · · · | <u> </u> | · · ·      |          | <u> </u> |       | LL.     |                                           | <br><u> </u> |                |