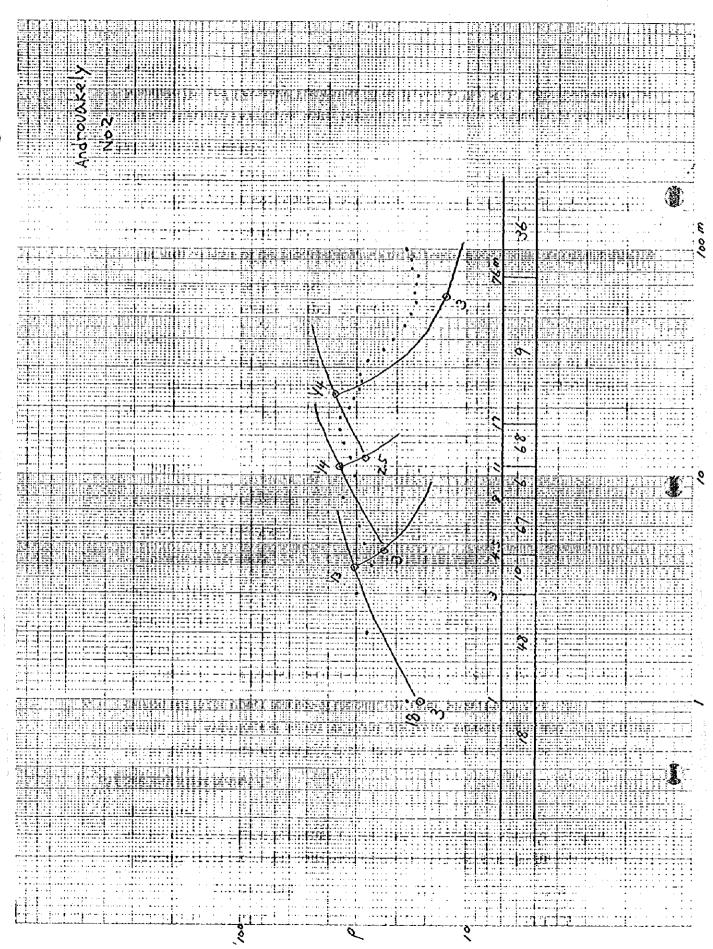

-100 -



|             | 1-           |                                       | L, | \$                                      |          |                                       |                                       |          |            |          |          |       |         |                                           |              |                |
|-------------|--------------|---------------------------------------|----|-----------------------------------------|----------|---------------------------------------|---------------------------------------|----------|------------|----------|----------|-------|---------|-------------------------------------------|--------------|----------------|
|             |              |                                       | 8  |