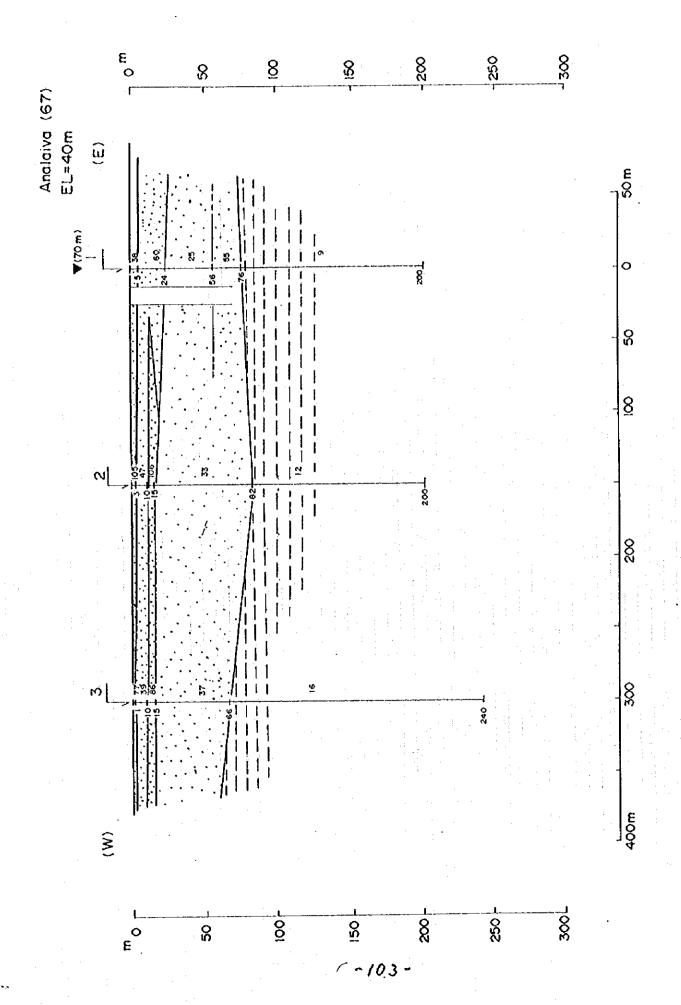

|       |         |                                           | <br>         |                |
|             |              |                                       |    | • • • • • • • • • • • • • • • • • • • • |          |                                       |                                       |          |            | •        |          |       |         |                                           | <br>• •      |                |
| CLI.        | نـــز        |                                       |    |                                         | LLI      |                                       | · · · · · · · · · · · · · · · · · · · | <u> </u> | · · ·      |          | <u> </u> |       | LL.     |                                           | <br><u> </u> |                |





-106-