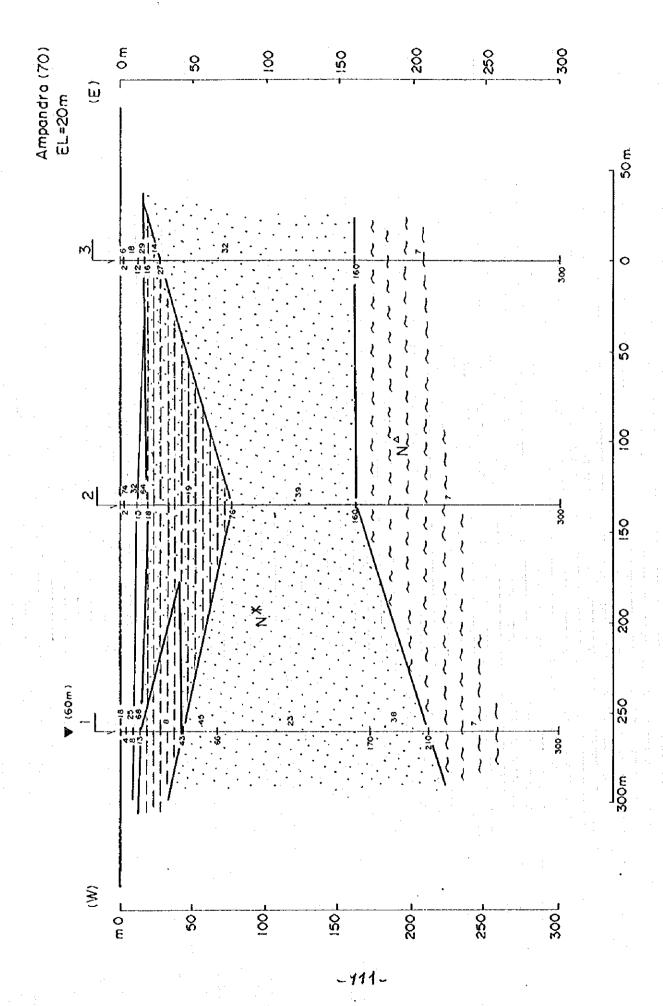

|                                           | <br>         |                |
|             |              |                                       |    | • • • • • • • • • • • • • • • • • • • • |          |                                       |                                       |          |            | •        |          |       |         |                                           | <br>• •      |                |
| CLI.        | نـــز        |                                       |    |                                         | LLI      |                                       | · · · · · · · · · · · · · · · · · · · | <u> </u> | · · ·      |          | <u> </u> |       | LL.     |                                           | <br><u> </u> |                |





-106-