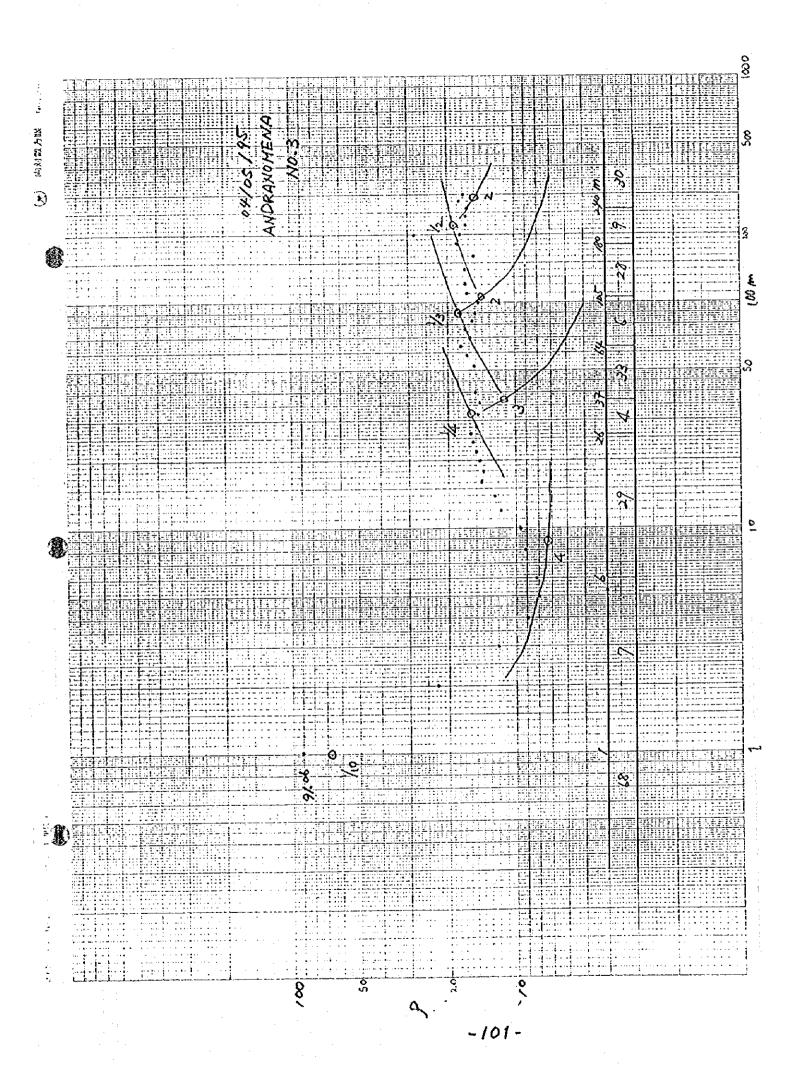

-100 -

|             | 1-           |                                       | L, | \$                                      |          |                                       |                                       |          |            |          |          |       |         |                                           |              |                |
|-------------|--------------|---------------------------------------|----|-----------------------------------------|----------|---------------------------------------|---------------------------------------|----------|------------|----------|----------|-------|---------|-------------------------------------------|--------------|----------------|
|             |              |                                       | 8  | Z 2                                     |          |                                       |                                       |          |            |          |          |       |         |                                           |              |                |
|             | -            |                                       | Ź  | ORANOME<br>NO.4                         |          |                                       |                                       |          |            |          |          |       |         |                                           |              |                |
|             |              |                                       | 9  | 8                                       |          |                                       |                                       |          |            | <u> </u> |          |       |         |                                           |              |                |
|             |              |                                       |    | 4                                       |          |                                       |                                       |          |            |          |          |       | / ₹     | ->                                        |              |                |
|             |              |                                       |    |                                         |          |                                       |                                       | 20.0     | 1          |          |          | 1     |         |                                           |              |                |
|             |              | · · · · · · · · · · · · · · · · · · · |    | · · · · · · · · · · · · · · · · · · ·   |          |                                       |                                       |          |            |          |          | / -   |         | <b>7</b>                                  | <br>         |                |
|             | Ţ            |                                       |    |                                         |          |                                       |                                       |          | 1.1        | /4       |          |       |         |                                           |              | i in P         |
|             |              |                                       |    |                                         |          |                                       |                                       |          | 19         | •        |          | 7†    | Å       | ₩.                                        |              |                |
|             |              |                                       |    |                                         |          |                                       |                                       |          | 1          | \\       |          |       | \$      | *                                         |              | 1445.<br>1445. |
|             |              |                                       |    |                                         |          |                                       |                                       |          | <i>b</i> > | (O)      |          | H. F. | 3       |                                           |              |                |
|             |              |                                       |    |                                         |          |                                       |                                       |          | / / ·      |          |          |       | Ž       | *                                         |              |                |
| <b>Fist</b> |              |                                       |    |                                         |          |                                       |                                       |          |            | Ē        |          |       |         |                                           |              |                |
|             |              |                                       |    |                                         |          |                                       |                                       |          | I I I I    | \-       |          |       |         | 7                                         |              |                |
|             |              |                                       |    |                                         |          |                                       |                                       |          |            | •        | 1        |       |         |                                           |              |                |
|             | -            |                                       |    |                                         |          |                                       |                                       |          |            |          |          |       | 13      | i                                         |              |                |
|             |              |                                       |    |                                         |          |                                       |                                       |          |            | #        |          |       |         |                                           |              | 1              |
|             |              |                                       |    |                                         |          |                                       |                                       |          | 7          | /        |          |       |         |                                           |              |                |
|             |              |                                       |    |                                         |          |                                       |                                       | anarra   |            |          |          |       |         |                                           |              |                |
|             | :<br>: : 1   |                                       |    |                                         |          |                                       |                                       |          |            |          |          |       |         |                                           |              |                |
|             |              |                                       |    |                                         |          |                                       |                                       |          |            |          |          |       |         |                                           |              |                |
| 54:4:       | 1-1          |                                       |    |                                         |          |                                       |                                       | ::- .::: |            |          |          |       |         | =====<br>================================ |              |                |
| =f-[-       | -[[          |                                       |    | <b>%</b>                                |          |                                       |                                       |          |            |          |          |       | . [. ). |                                           |              |                |
|             | - 1          |                                       |    | \$                                      | <b>O</b> |                                       |                                       |          |            |          | title    |       |         |                                           |              |                |
|             |              |                                       |    |                                         |          | -   -   -   -   -   -   -   -   -   - | · · · · · · · · · · · · · · · · · · · |          | 12-12-1    |          | 11-1-1   |       |         |                                           | <br>         |                |
|             |              |                                       |    |                                         | - 00     |                                       |                                       |          |            |          |          |       |         |                                           |              |                |
|             |              |                                       |    |                                         | 6        |                                       |                                       |          |            |          |          |       |         | 724 (s)                                   |              |                |
|             | 1            |                                       |    |                                         |          |                                       |                                       |          |            |          |          |       |         |                                           |              | - J            |
| ahii<br>Aks |              | 1 1 1 1 1 1 1 1 1 1 1 1 1 1 1 1 1 1 1 |    |                                         |          |                                       |                                       |          |            |          |          |       |         |                                           |              |                |
|             | <del>-</del> |                                       |    |                                         |          |                                       |                                       |          |            |          |          |       |         |                                           |              |                |
|             |              |                                       |    |                                         |          |                                       |                                       | 1        |            |          |          |       |         | .= :                                      |              |                |
|             |              |                                       |    |                                         |          |                                       |                                       |          |            | : 1      |          |       |         |                                           | <br>         |                |
|             |              |                                       |    | • • • • • • • • • • • • • • • • • • • • |          |                                       |                                       |          |            | •        |          |       |         |                                           | <br>• •      |                |
| CLI.        | نـــز        |                                       |    |                                         | LLI      |                                       | · · · · · · · · · · · · · · · · · · · | <u> </u> | · · ·      |          | <u> </u> |       | LL.     |                                           | <br><u> </u> |                |