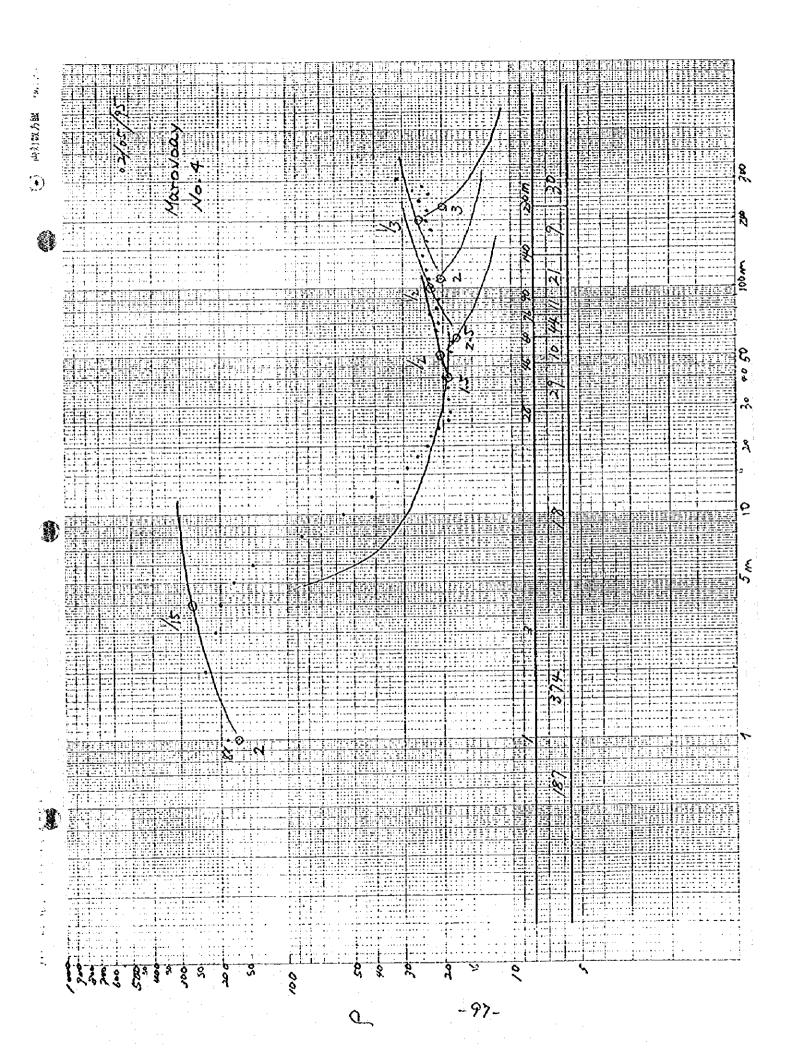

-100 -



|             | 1-           |                                       | L, | \$                                      |          |                                       |                                       |          |            |          |          |       |         |                                           |              |                |
|-------------|--------------|---------------------------------------|----|-----------------------------------------|----------|---------------------------------------|---------------------------------------|----------|------------|----------|----------|-------|---------|-------------------------------------------|--------------|----------------|
|             |              |                                       | 8  | Z 2