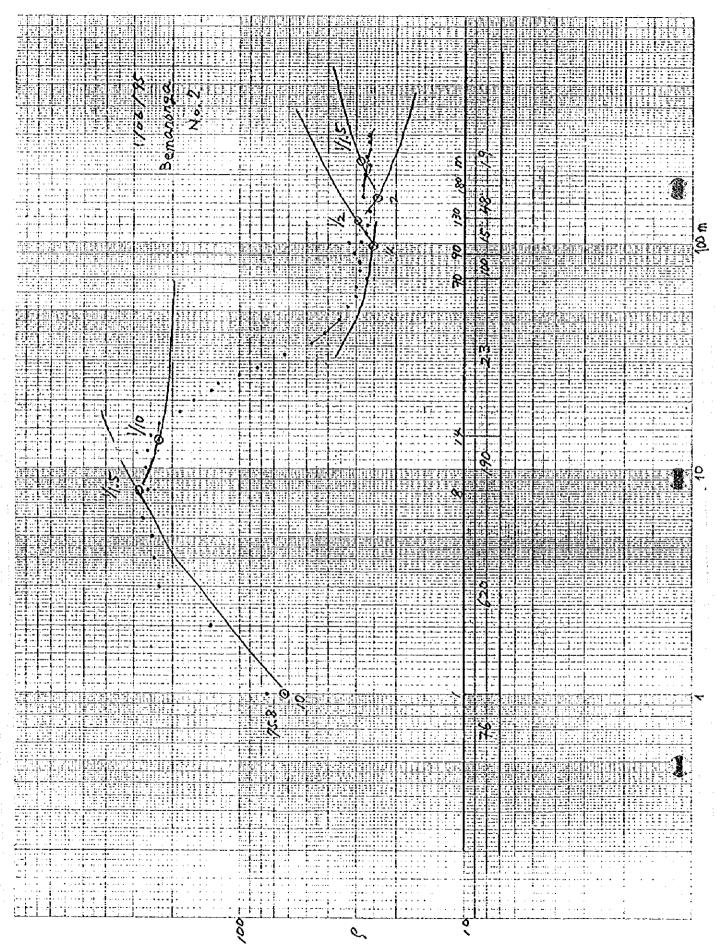

-100 -



|             | 1-           |                                       | L, | \$                                      |          |                                       |                                       |          |            |          |          |       |         |                                           |              |                |
|-------------|--------------|---------------------------------------|----|-----------------------------------------|----------|---------------------------------------|---------------------------------------|----------|------------|----------|----------|-------|---------|-------------------------------------------|--------------|----------------|
|             |              |                                       | 8  | Z 2