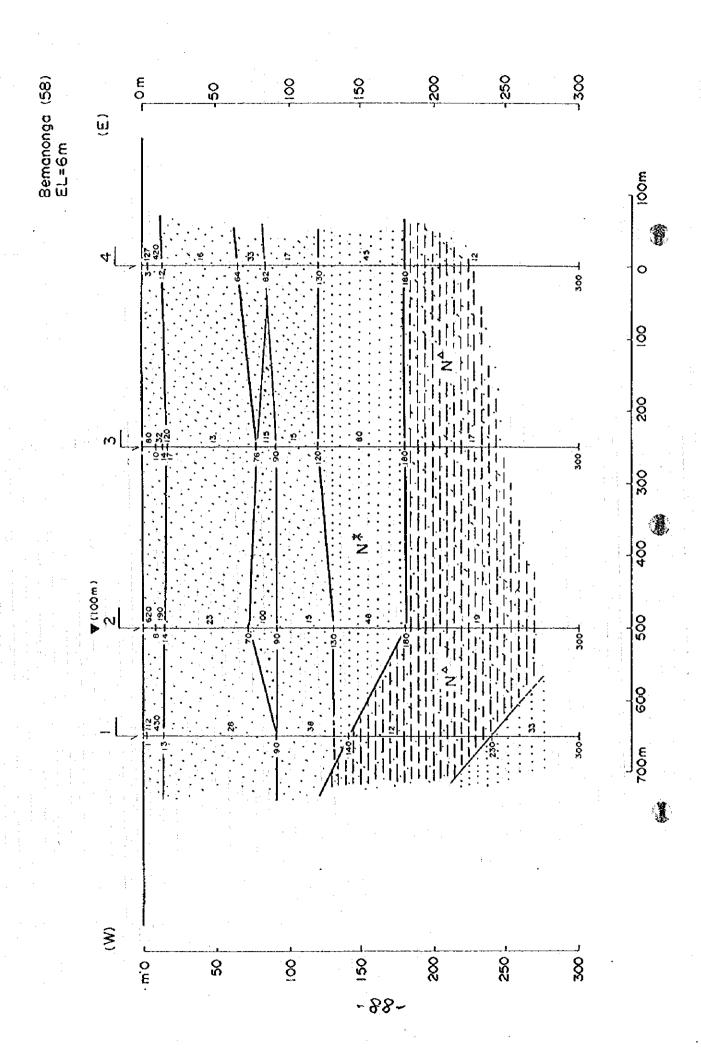

-100 -



|             | 1-           |                                       | L, | \$                                      |          |                                       |                                       |          |            |          |          |       |         |                                           |              |                |
|-------------|--------------|---------------------------------------|----|-----------------------------------------|----------|---------------------------------------|---------------------------------------|----------|------------|----------|----------|-------|---------|-------------------------------------------|--------------|----------------|
|             |              |                                       | 8  | Z