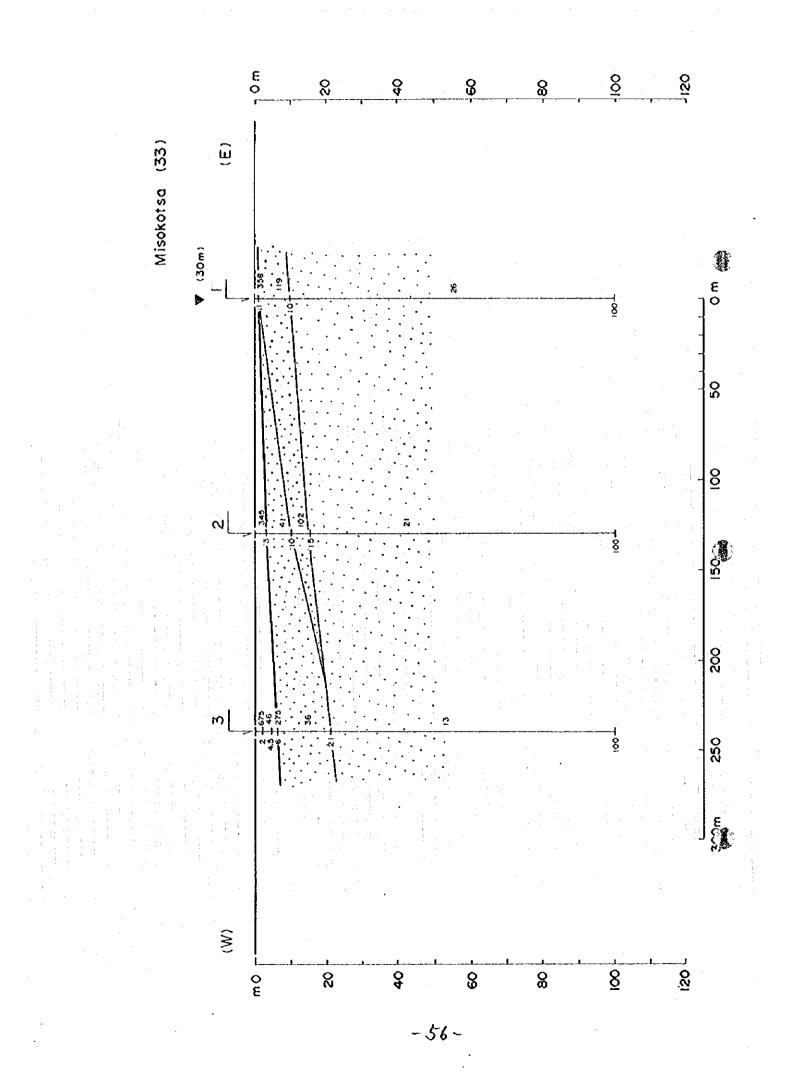

-50-

.

-53-

-54-

- 3

.

- 58 -

|  |          |           |  |      |       |  | 2 |        |               |     |       |           |  |       |  |
|--|----------|-----------|--|------|-------|--|---|--------|---------------|-----|-------|-----------|--|-------|--|
|  |          |           |  |      |       |  |   |        |               |     |       |           |  |       |  |
|  | 5        | 2 - X - 2 |  |      | 1.1.1 |  |   |        |               |     |       |           |  |       |  |
|  | 100      | 5         |  |      |       |  |   |        |               |     |       |           |  | ••••• |  |
|  | <b>-</b> |           |  |      | 1-1-1 |  |   |        |               |     |       | 361       |  |       |  |
|  |          |           |  |      |       |  |   |        | 1             | w E | 44.22 |           |  |       |  |
|  |          |           |  |      |       |  |   | 1-1-1- |               |     |       | 1211      |  |       |  |
|  |          |           |  |      |       |  |   |        |               |     |       |           |  |       |  |
|  | 18       |           |  |      |       |  |   |        | · · · · · · · |     |       |           |  | <br>  |  |
|  | 8        |           |  |      |       |  |   |        |               |     | 5     |           |  |       |  |
|  |          |           |  |      |       |  |   |        |               |     | 3     |           |  |       |  |
|  |          |           |  |      |       |  |   |        |               |     |       | 896       |  |       |  |
|  |          |           |  |      |       |  |   |        |               |     |       |           |  |       |  |
|  |          |           |  | 1280 |       |  |   |        |               |     |       | 128       |  |       |  |
|  |          |           |  |      |       |  |   |        |               |     |       |           |  |       |  |
|  |          |           |  |      |       |  |   |        |               |     |       |           |  |       |  |
|  |          | -1        |  |      |       |  |   |        |               |     |       | · · · · · |  |       |  |