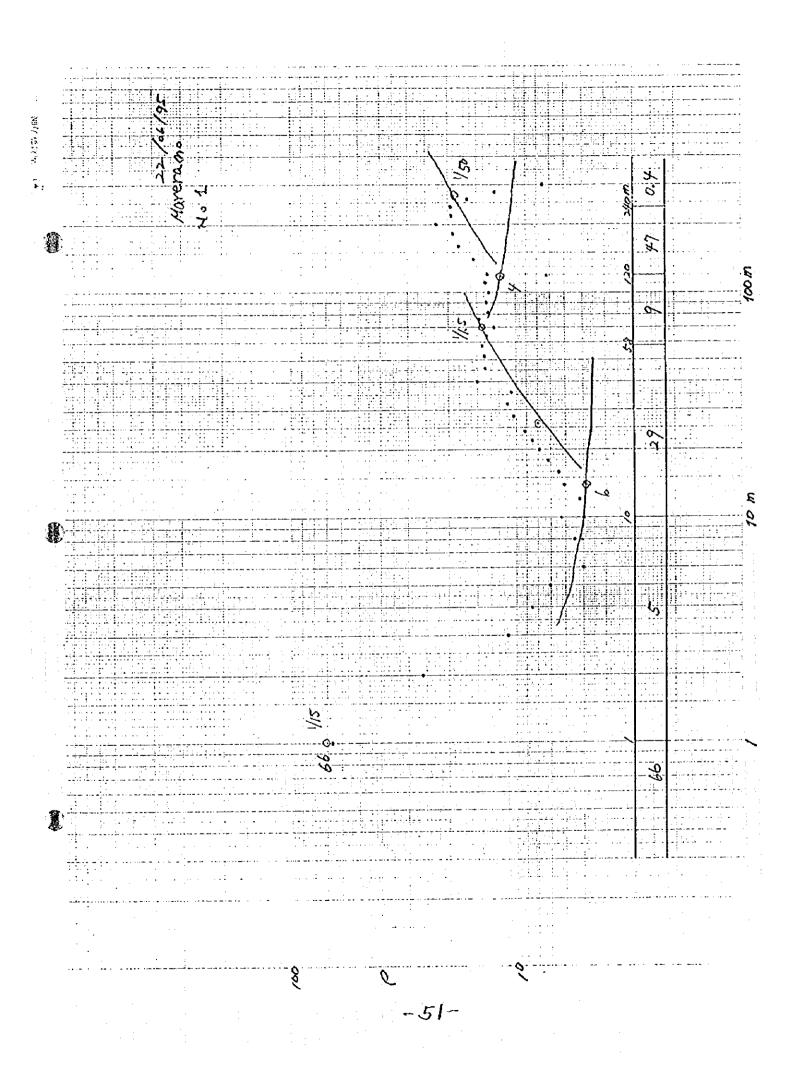

-50-





.



-53-



-54-



- 3

.







- 58 -





|  |          |           |  |      |       |  | 2 |        |               |     |       |           |  |       |  |
|--|----------|-----------|--|------|-------|--|---|--------|---------------|-----|-------|-----------|--|-------|--|
|  |          |           |  |      |       |  |   |        |               |     |       |           |  |       |  |
|  | 5        | 2 - X - 2 |  |      | 1.1.1 |  |   |        |               |     |       |           |  |       |  |
|  | 100      | 5         |  |      |       |  |   |        |               |     |       |           |  | ••••• |  |
|  | <b>-</b> |           |  |      | 1-1-1 |  |   |        |               |     |       | 361       |  |       |  |
|  |          |           |  |      |