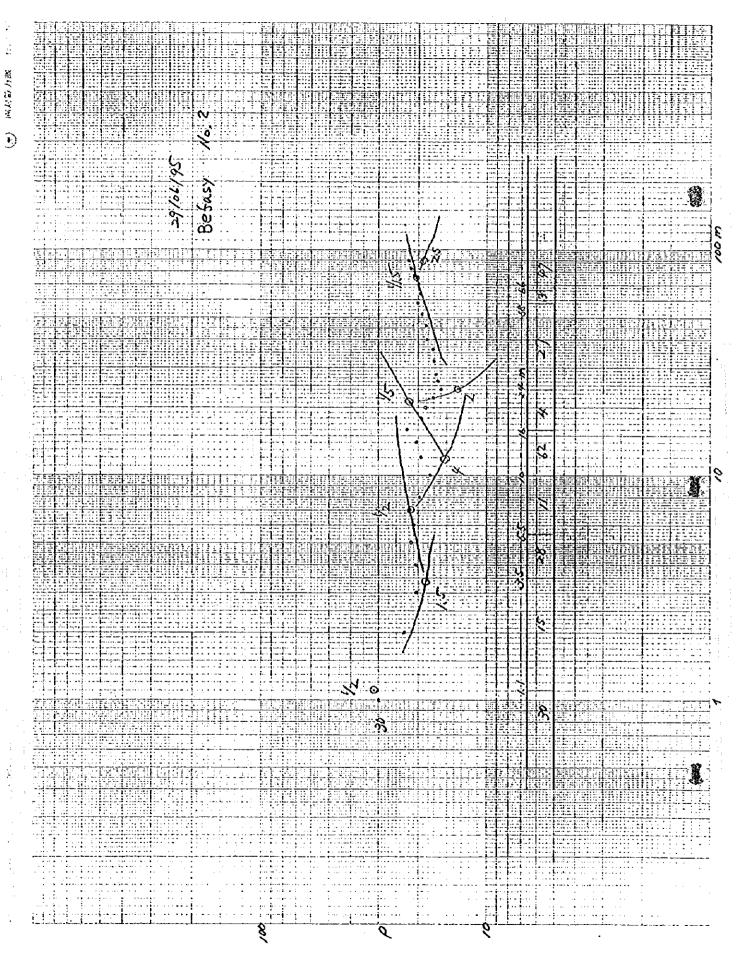

-50-

.

-53-

-54-

- 3

.

- 58 -

|  |          |           |  |      |       |  | 2 |        |               |     |       |           |  |       |  |
|--|----------|-----------|--|------|-------|--|---|--------|---------------|-----|-------|-----------|--|-------|--|
|  |          |           |  |      |       |  |   |        |               |     |       |           |  |       |  |
|  | 5        | 2 - X - 2 |  |      | 1.1.1 |  |   |        |               |     |       |           |  |       |  |
|  | 100      | 5         |  |      |       |  |   |        |               |     |       |           |  | ••••• |  |
|  | <b>-</b> |           |  |      | 1-1-1 |  |   |        |               |     |       | 361       |  |       |  |
|  |          |           |  |      |       |  |   |        | 1             | w E | 44.22 |           |  |       |  |
|  |          |           |  |      |       |  |   | 1-1-1- |               |     |       | 1211      |  |       |  |
|  |          |           |  |      |       |  |   |        |               |     |       |           |  |       |  |
|  | 18       |           |  |      |       |  |   |        | · · · · · · · |     |       |           |  | <br>  |  |
|  | 8        |           |  |      |       |  |   |        |               |     | 5     |           |  |       |  |
|  |          |           |  |      |       |  |   |        |               |     | 3     |           |  |       |  |
|  |          |           |  |      |       |  |   |        |               |     |       | 896       |  |       |  |
|  |          |           |  |      |       |  |   |        |               |     |       |           |  |       |  |
|  |          |           |  | 1280 |       |  |   |        |               |     |       | 128       |  |       |  |
|  |          |           |  |      |       |  |   |        |               |     |       |           |  |       |  |
|  |          |           |  |      |       |  |   |        |               |     |       |           |  |       |  |
|  |          | -1        |  |      |       |  |   |        |               |     |       | · · · · · |  |       |  |