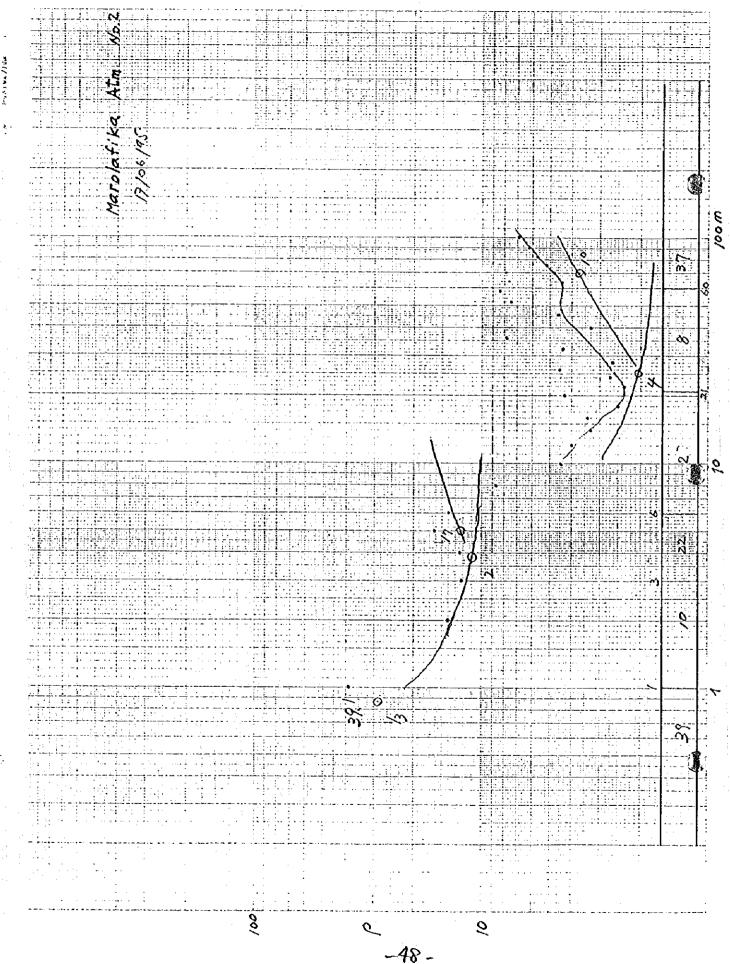

-50-





.



-53-



-54-



- 3

.







- 58 -





|  |          |           |  |      |       |  | 2 |        |               |     |       |           |  |       |  |
|--|----------|-----------|--|------|-------|--|---|--------|---------------|-----|-------|-----------|--|-------|--|
|  |          |           |  |      |       |  |   |        |               |     |       |           |  |       |  |
|  | 5        | 2 - X - 2 |  |      | 1.1.1 |  |   |        |               |     |       |           |  |       |  |
|  | 100      | 5         |  |      |       |  |   |        |               |     |       |           |  | ••••• |  |
|  | <b>-</b> |           |  |      | 1-1-1 |  |   |        |               |     |       | 361       |  |       |  |
|  |          |           |