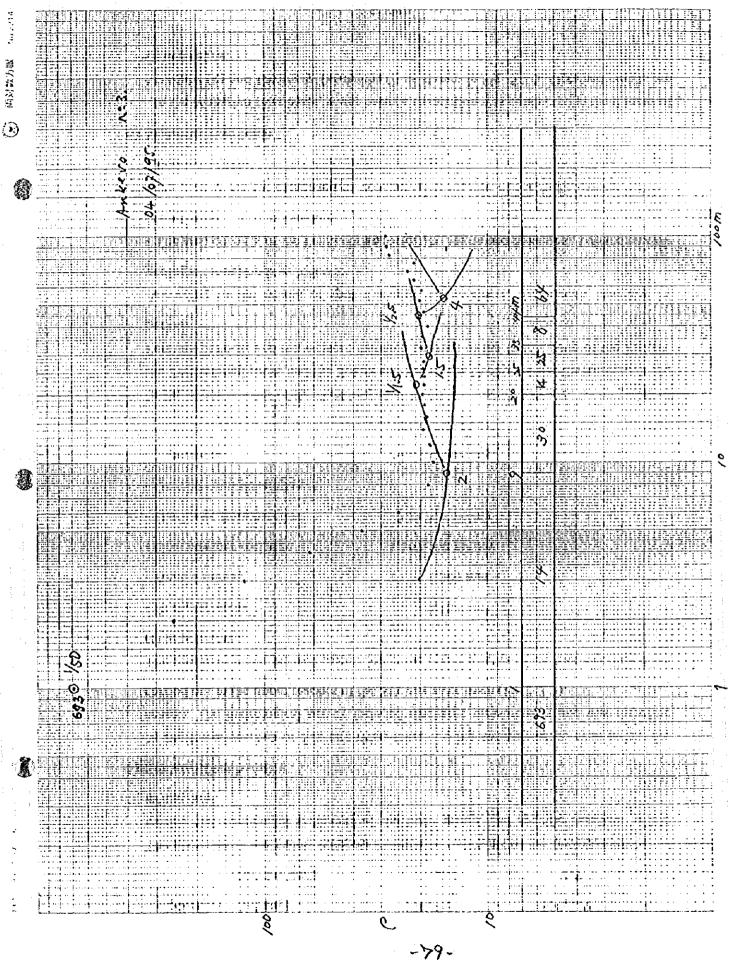

|
|   |         |          |                                       |              |           |                                       |                                        |
|   |         |          |                                       |              |           |                                       | •••••••••••••••••••••••••••••••••••••• |
|   |         |          |                                       |              | • • • • • | · · · · · · · · · · · · · · · · · · · | •                                      |
|   |         | <u> </u> |                                       | <u>i tri</u> |           | ,                                     | · · · · · ·                            |

-

- 67-









-66-



-67-







-70 -









-74.









-78-



\*







间对数方版 •

-82-



- 83-



-84-

**.** .