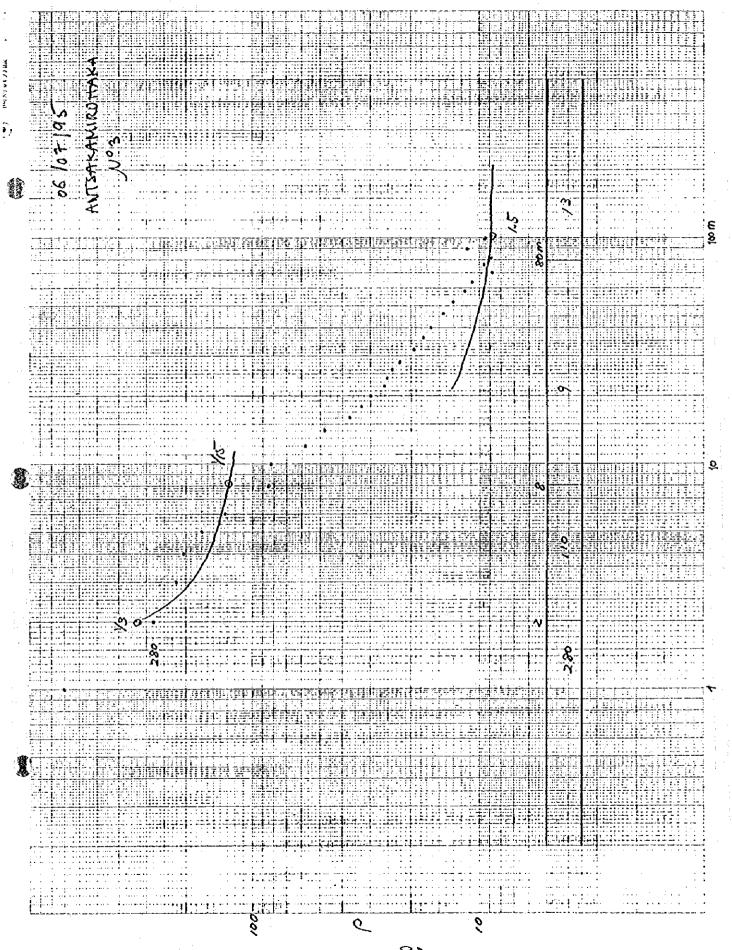

|         |          |                                       |              |           |                                       |                                        |
|   |         |          |                                       |              |           |                                       | •••••••••••••••••••••••••••••••••••••• |
|   |         |          |                                       |              | • • • • • | · · · · · · · · · · · · · · · · · · · | •                                      |
|   |         | <u> </u> |                                       | <u>i tri</u> |           | ,                                     | · · · · · ·                            |

-

- 67-









-66-



-67-







-70 -









-74.









-78-



\*







间对数方版 •

-82-



- 83-



-84-

**.** .