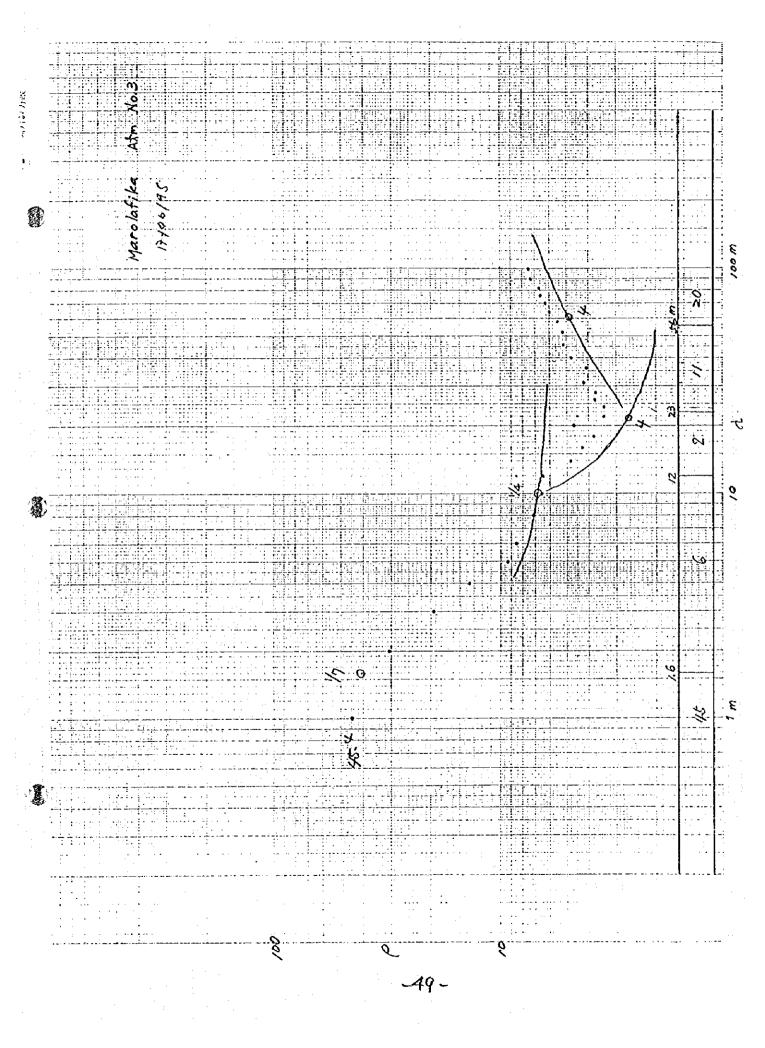

-50-





.



-53-



-54-



- 3

.







- 58 -





|  |          |           |  |      |       |  | 2 |        |               |     |       |           |  |       |  |
|--|----------|-----------|--|------|-------|--|---|--------|---------------|-----|-------|-----------|--|-------|--|
|  |          |           |  |      |       |  |   |        |               |     |       |           |  |       |  |
|  | 5        | 2 - X - 2 |  |      | 1.1.1 |  |   |        |               |     |       |           |  |       |  |
|  | 100      | 5         |  |      |       |  |   |        |               |     |       |           |  | ••••• |  |
|  | <b>-</b> |           |  |      | 1-1-1 |  |   |        |               |     |       | 361       |  |       |  |
|  |          |           |  |