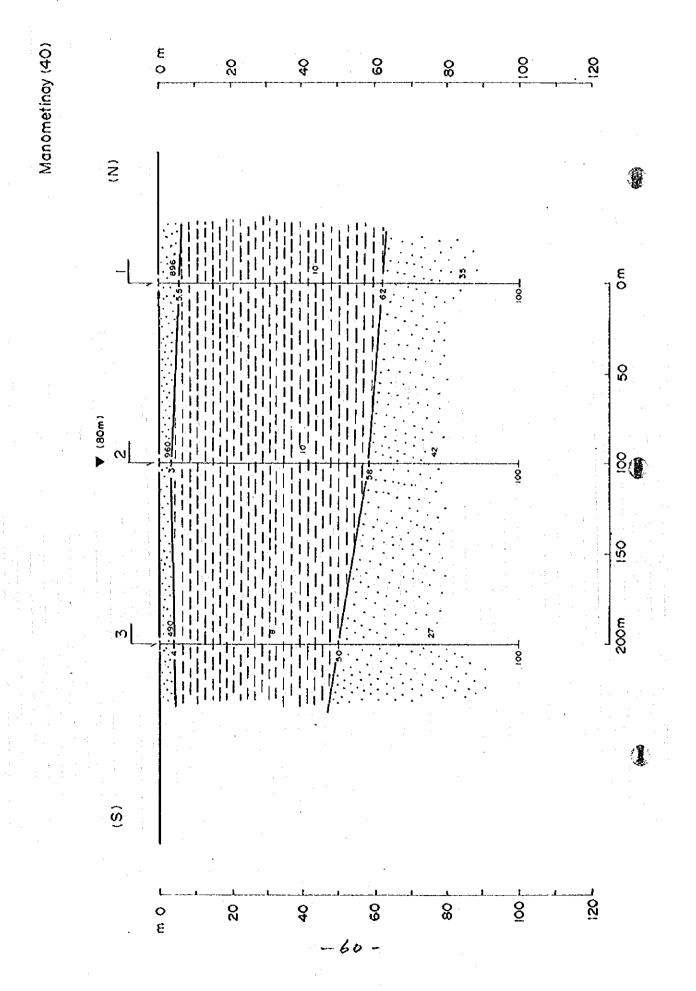

-50-

.

-53-

-54-

- 3

.

- 58 -

|  |          |           |  |      |       |  | 2 |        |               |     |       |           |  |       |  |
|--|----------|-----------|--|------|-------|--|---|--------|---------------|-----|-------|-----------|--|-------|--|
|  |          |           |  |      |       |  |   |        |               |     |       |           |  |       |  |
|  | 5        | 2 - X - 2 |  |      | 1.1.1 |  |   |        |               |     |       |           |  |       |  |
|  | 100      | 5         |  |      |       |  |   |        |               |     |       |           |  | ••••• |  |
|  | <b>-</b> |           |  |      | 1-1-1 |  |   |        |               |     |       | 361       |  |       |  |
|  |          |           |  |      |       |  |   |        | 1             | w E | 44.22 |           |  |       |  |
|  |          |           |  |      |       |  |   | 1-1-1- |               |     |       | 1211      |  |       |  |
|  |          |           |  |      |       |  |   |        |               |     |       |           |  |       |  |
|  | 18       |           |  |      |       |  |   |        | · · · · · · · |     |       |           |  | <br>  |  |
|  | 8        |           |  |      |       |  |   |        |               |     | 5     |           |  |       |  |
|  |          |           |  |      |       |  |   |        |               |     | 3     |           |  |       |  |
|  |          |           |  |      |       |  |   |        |               |     |       | 896       |  |       |  |
|  |          |           |  |      |       |  |   |        |               |     |       |           |  |       |  |
|  |          |           |  | 1280 |       |  |   |        |               |     |       | 128       |  |       |  |
|  |          |           |  |      |       |  |   |        |               |     |       |           |  |       |  |
|  |          |           |  |      |       |  |   |        |               |     |       |           |  |       |  |
|  |          | -1        |  |      |       |  |   |        |               |     |       | · · · · · |  |       |  |