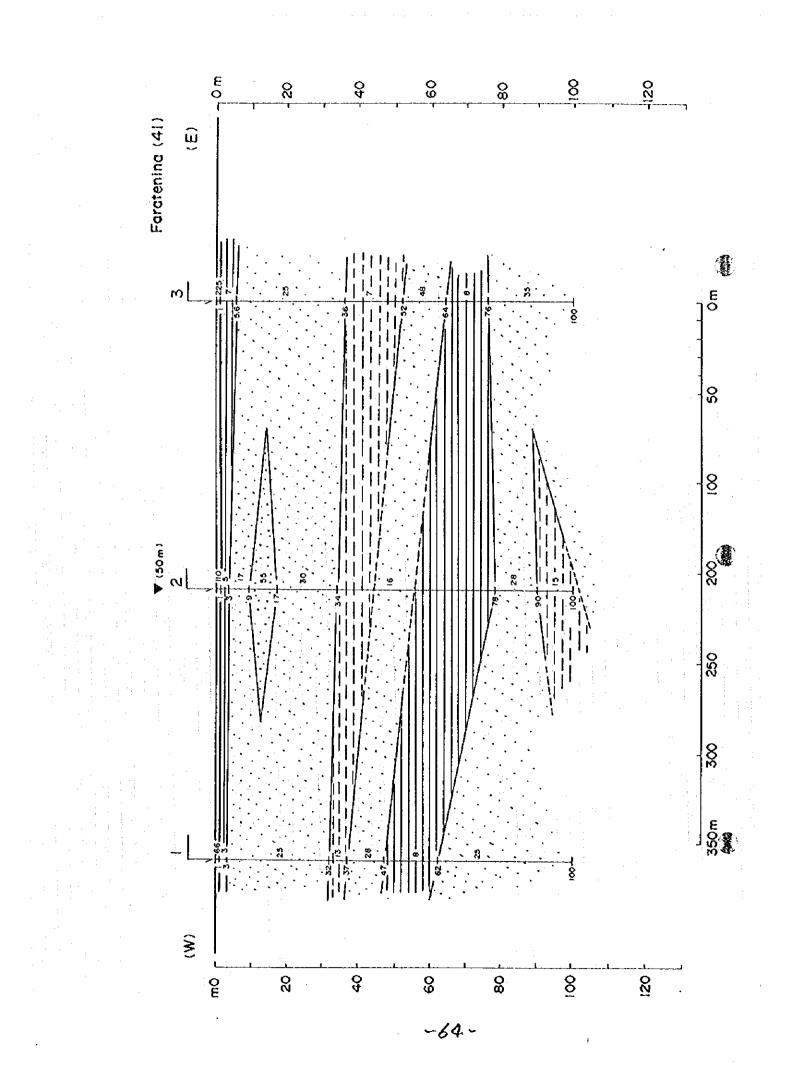

|                                       |                                        |
|   |         |          |                                       |              |           |                                       |                                        |
|   |         |          |                                       |              |           |                                       | •••••••••••••••••••••••••••••••••••••• |
|   |         |          |                                       |              | • • • • • | · · · · · · · · · · · · · · · · · · · | •                                      |
|   |         | <u> </u> |                                       | <u>i tri</u> |           | ,                                     | · · · · · ·                            |

-

- 67-









-66-



-67-







-70 -









-74.









-78-



\*







间对数方版 •

-82-



- 83-



-84-

**.** .