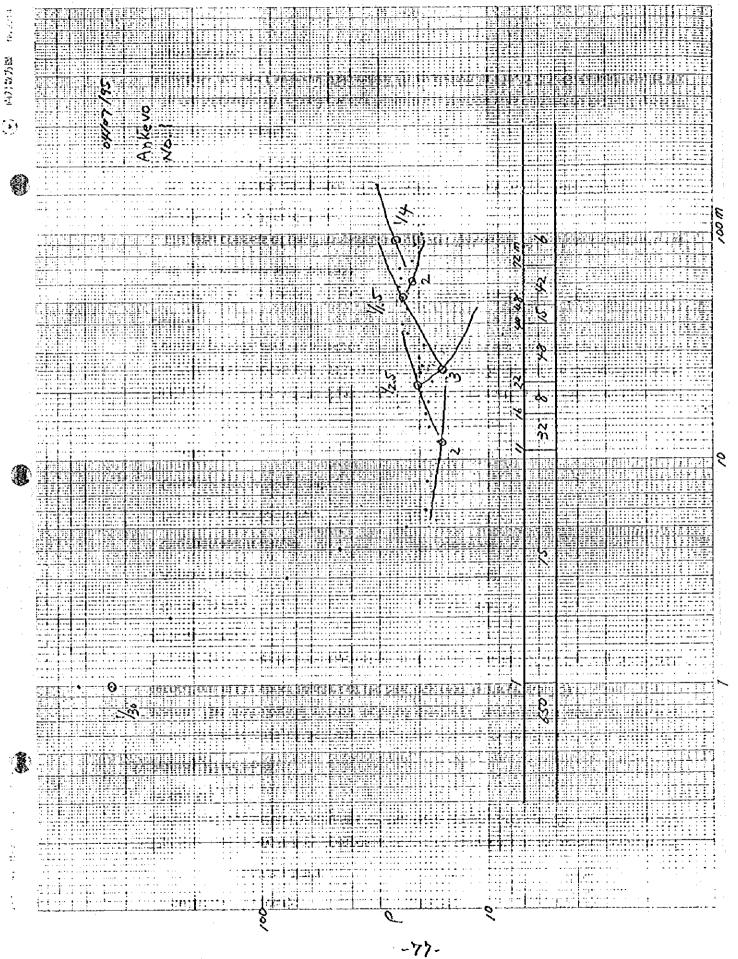

|
|   |         |          |                                       |              |           |                                       |                                        |
|   |         |          |                                       |              |           |                                       | •••••••••••••••••••••••••••••••••••••• |
|   |         |          |                                       |              | • • • • • | · · · · · · · · · · · · · · · · · · · | •                                      |
|   |         | <u> </u> |                                       | <u>i tri</u> |           | ,                                     | · · · · · ·                            |

-

- 67-









-66-



-67-







-70 -









-74.









-78-



\*







间对数方版 •

-82-



- 83-



-84-

**.** .