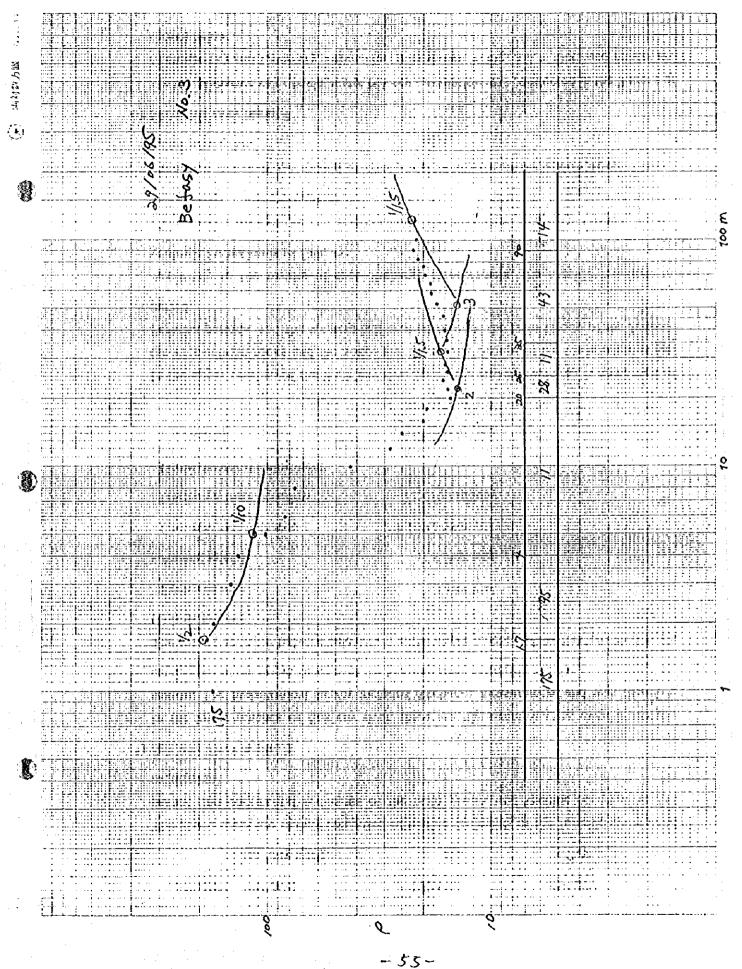

-50-

.

-53-

-54-

- 3

.

- 58 -

|  |          |           |  |      |       |  | 2 |        |               |     |       |           |  |       |  |
|--|----------|-----------|--|------|-------|--|---|--------|---------------|-----|-------|-----------|--|-------|--|
|  |          |           |  |      |       |  |   |        |               |     |       |           |  |       |  |
|  | 5        | 2 - X - 2 |  |      | 1.1.1 |  |   |        |               |     |       |           |  |       |  |
|  | 100      | 5         |  |      |       |  |   |        |               |     |       |           |  | ••••• |  |
|  | <b>-</b> |           |  |      | 1-1-1 |  |   |        |               |     |       | 361       |  |       |  |
|  |          |           |  |      |       |  |   |        | 1             | w E | 44.22 |           |  |       |  |
|  |          |           |  |      |       |  |   | 1-1-1- |               |     |       | 1211      |  |       |  |
|  |          |           |  |      |       |  |   |        |               |     |       |           |  |       |  |
|  | 18       |           |  |      |       |  |   |        | · · · · · · · |     |       |           |  | <br>  |  |
|  | 8        |           |  |      |       |  |   |        |               |     | 5     |           |  |       |  |
|  |          |           |  |      |       |  |   |        |               |     | 3     |           |  |       |  |
|  |          |           |  |      |       |  |   |        |               |     |       | 896       |  |       |  |
|  |          |           |  |      |       |  |   |        |               |     |       |           |  |       |  |
|  |          |           |  | 1280 |       |  |   |        |               |     |       | 128       |  |       |  |
|  |          |           |  |      |       |  |   |        |               |     |       |           |  |       |  |
|  |          |           |  |      |       |  |   |        |               |     |       |           |  |       |  |
|  |          | -1        |  |      |       |  |   |        |               |     |       | · · · · · |  |       |  |