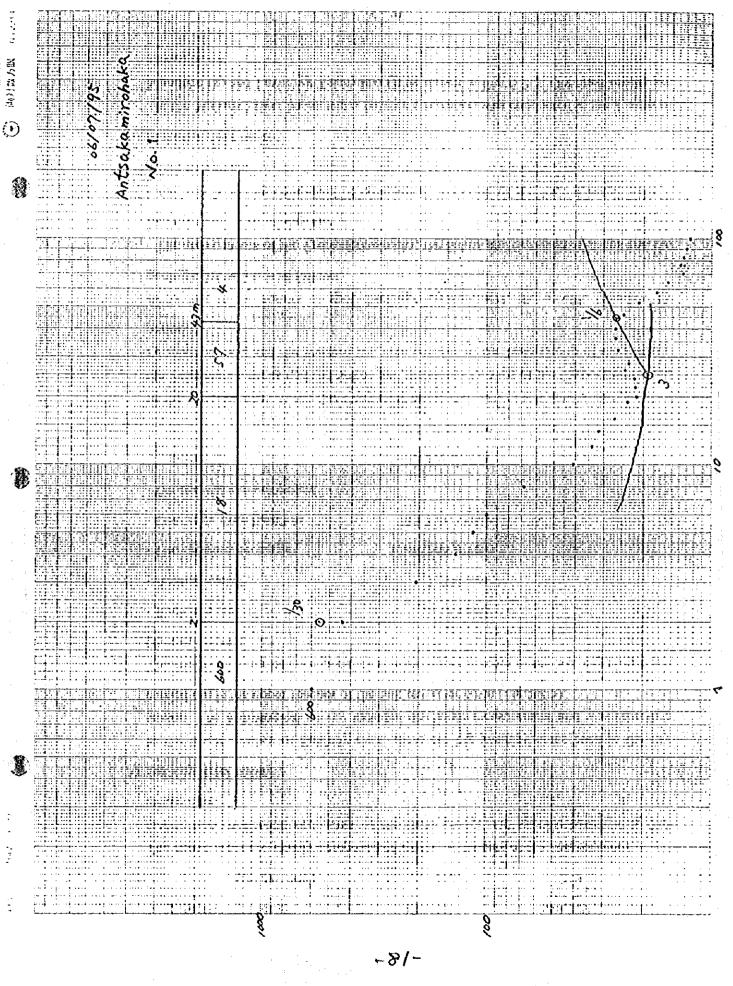

|
|   |         |          |                                       |              |           |                                       |                                        |
|   |         |          |                                       |              |           |                                       | •••••••••••••••••••••••••••••••••••••• |
|   |         |          |                                       |              | • • • • • | · · · · · · · · · · · · · · · · · · · | •                                      |
|   |         | <u> </u> |                                       | <u>i tri</u> |           | ,                                     | · · · · · ·                            |

-

- 67-









-66-



-67-







-70 -









-74.









-78-



\*







间对数方版 •

-82-



- 83-



-84-

**.** .