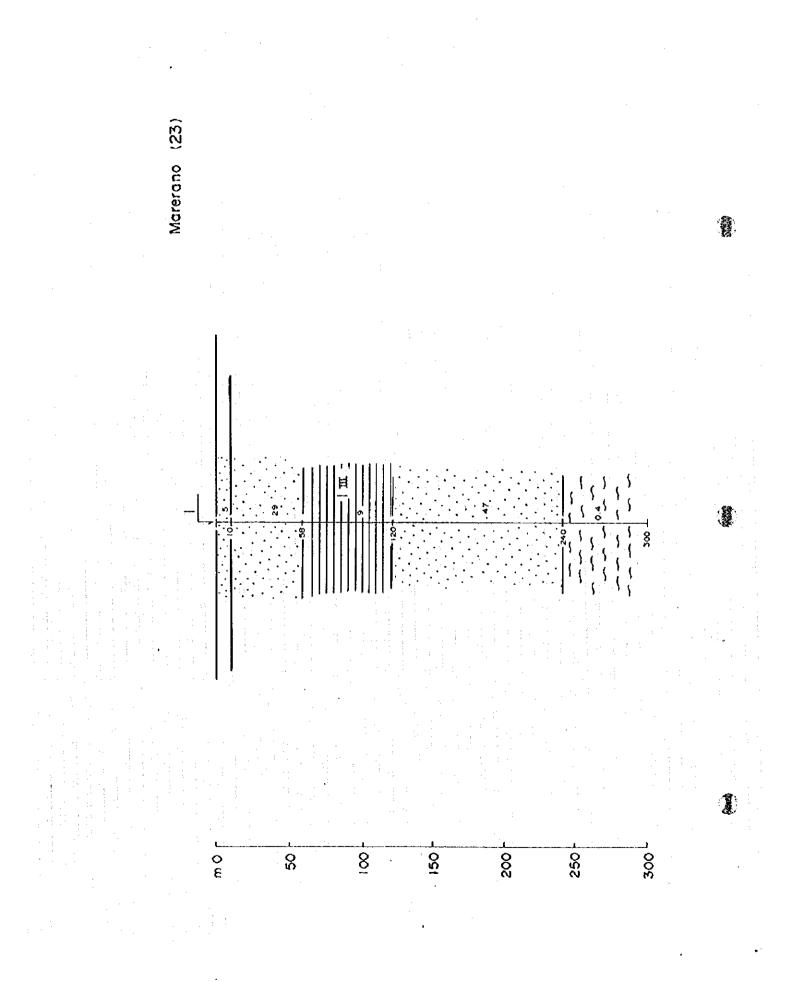

-50-





.



-53-



-54-



- 3

.







- 58 -





|  |          |           |  |      |       |  | 2 |        |               |     |       |           |  |       |  |
|--|----------|-----------|--|------|-------|--|---|--------|---------------|-----|-------|-----------|--|-------|--|
|  |          |           |  |      |       |  |   |        |               |     |       |           |  |       |  |
|  | 5        | 2 - X - 2 |  |      | 1.1.1 |  |   |        |               |     |       |           |  |       |  |
|  | 100      | 5         |  |      |       |  |   |        |               |     |       |           |  | ••••• |  |
|  | <b>-</b> |           |  |      | 1-1-1 |  |   |        |               |     |       | 361       |  |       |  |
|  |          |           |  |