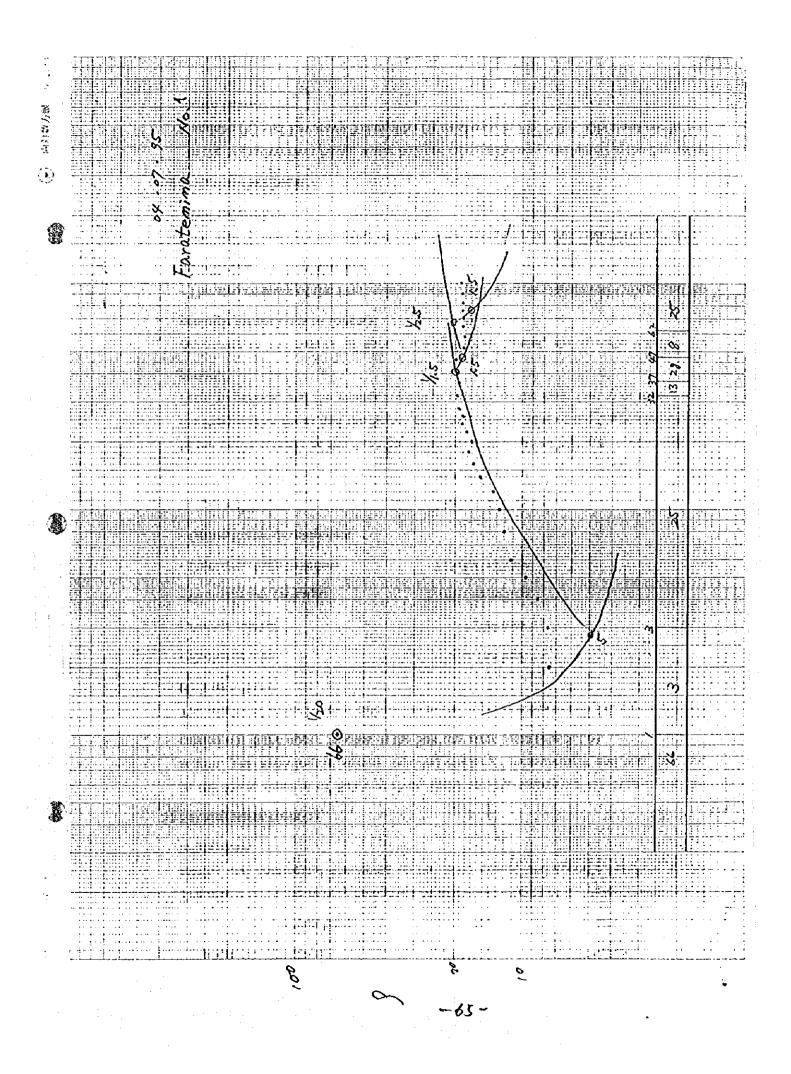

|                                       |                                        |
|   |         |          |                                       |              |           |                                       |                                        |
|   |         |          |                                       |              |           |                                       | •••••••••••••••••••••••••••••••••••••• |
|   |         |          |                                       |              | • • • • • | · · · · · · · · · · · · · · · · · · · | •                                      |
|   |         | <u> </u> |                                       | <u>i tri</u> |           | ,                                     | · · · · · ·                            |

-

- 67-









-66-



-67-







-70 -









-74.









-78-



\*







间对数方版 •

-82-



- 83-



-84-

**.** .