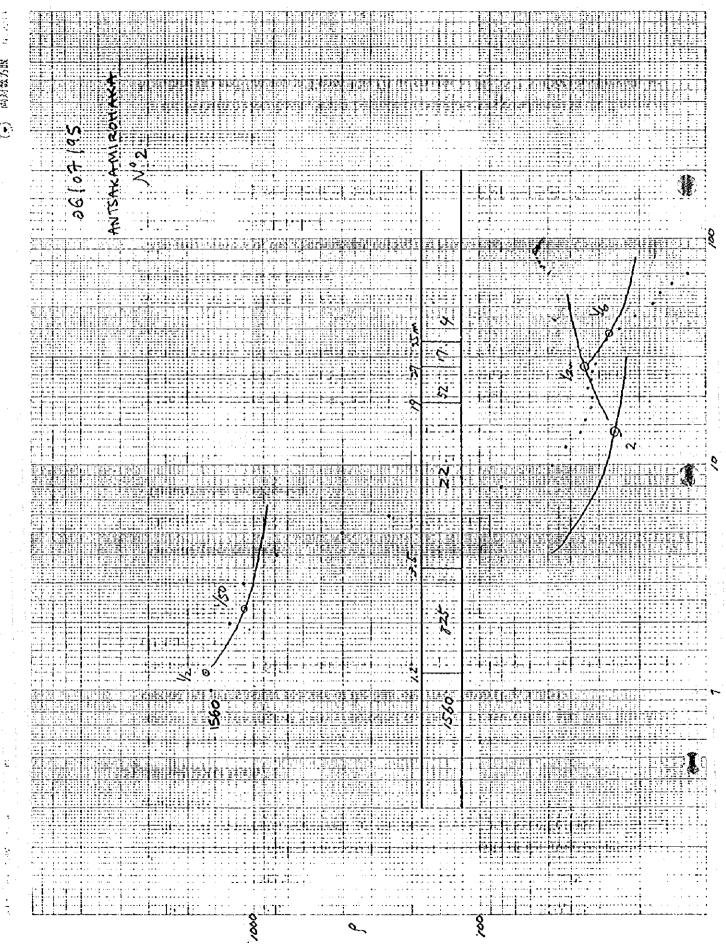

|
|   |         |          |                                       |              |           |                                       |                                        |
|   |         |          |                                       |              |           |                                       | •••••••••••••••••••••••••••••••••••••• |
|   |         |          |                                       |              | • • • • • | · · · · · · · · · · · · · · · · · · · | •                                      |
|   |         | <u> </u> |                                       | <u>i tri</u> |           | ,                                     | · · · · · ·                            |

-

- 67-









-66-



-67-







-70 -









-74.









-78-



\*







间对数方版 •

-82-



- 83-



-84-

**.** .