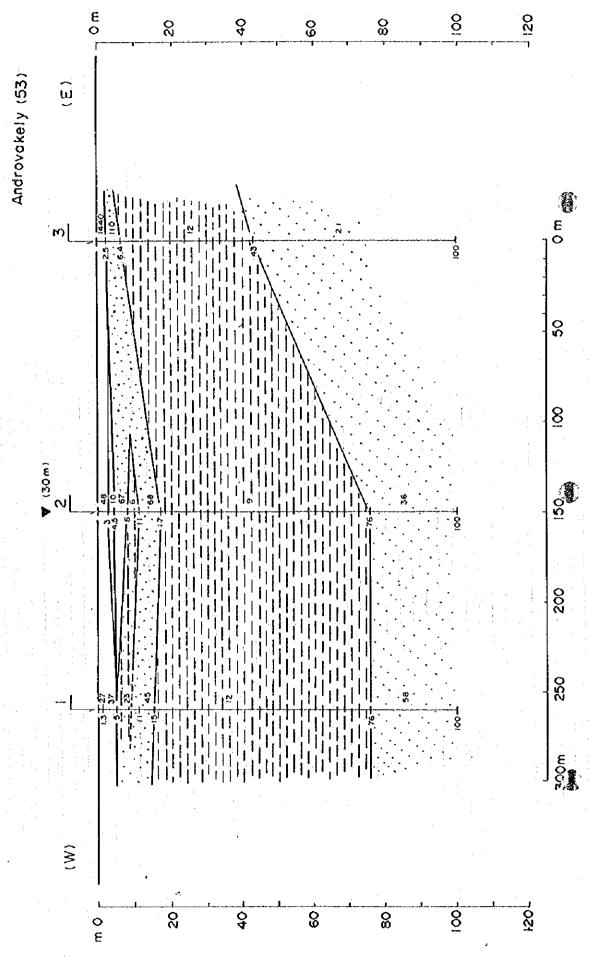

-50-

.

-53-

-54-

- 3

.

- 58 -

|  |          |           |  |      |       |  | 2 |        |               |     |       |           |  |       |  |
|--|----------|-----------|--|------|-------|--|---|--------|---------------|-----|-------|-----------|--|-------|--|
|  |          |           |  |      |       |  |   |        |               |     |       |           |  |       |  |
|  | 5        | 2 - X - 2 |  |      | 1.1.1 |  |   |        |               |     |       |           |  |       |  |
|  | 100      | 5         |  |      |       |  |   |        |               |     |       |           |  | ••••• |  |
|  | <b>-</b> |           |  |      | 1-1-1 |  |   |        |               |     |       | 361       |  |       |  |
|  |          |           |  |      |       |  |   |        | 1             | w E | 44.22 |           |  |       |  |
|  |          |           |  |      |       |  |   | 1-1-1- |               |     |       | 1211      |  |       |  |
|  |          |           |  |      |       |  |   |        |               |     |       |           |  |       |  |
|  | 18       |           |  |      |       |  |   |        | · · · · · · · |     |       |           |  | <br>  |  |
|  | 8        |           |  |      |       |  |   |        |               |     | 5     |           |  |       |  |
|  |          |           |  |      |       |  |   |        |               |     | 3     |           |  |       |  |
|  |          |           |  |      |       |  |   |        |               |     |       | 896       |  |       |  |
|  |          |           |  |      |       |  |   |        |               |     |       |           |  |       |  |
|  |          |           |  | 1280 |       |  |   |        |               |     |       | 128       |  |       |  |
|  |          |           |  |      |       |  |   |        |               |     |       |           |  |       |  |
|  |          |           |  |      |       |  |   |        |               |     |       |           |  |       |  |
|  |          | -1        |  |      |       |  |   |        |               |     |       | · · · · · |  |       |  |