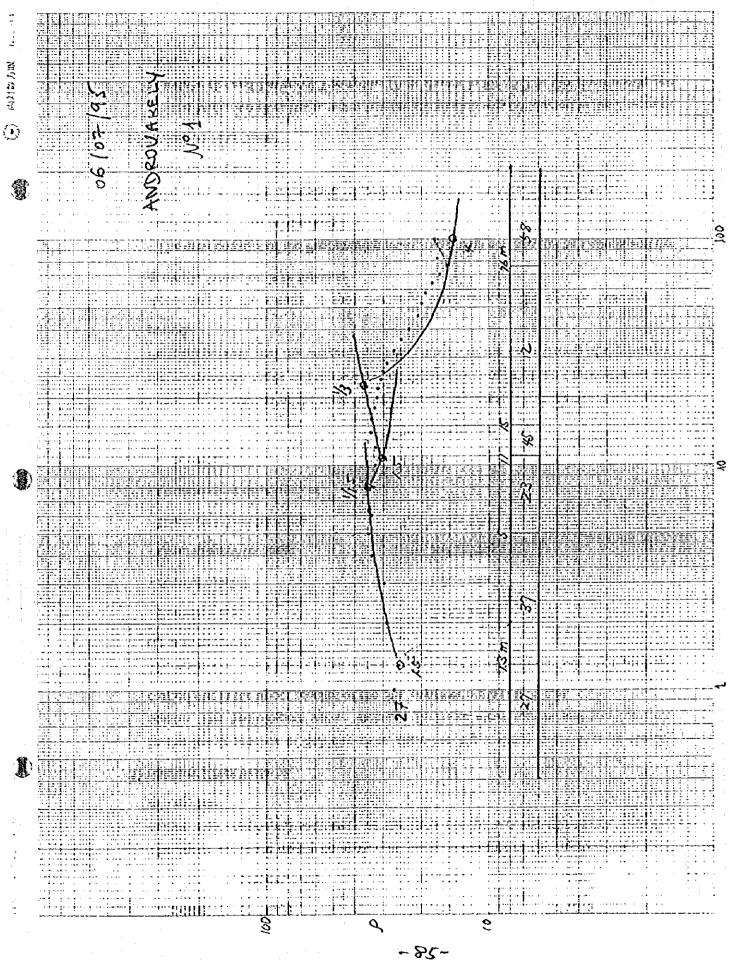

|              |           |                                       |                                        |
|   |         |          |                                       |              |           |                                       | •••••••••••••••••••••••••••••••••••••• |
|   |         |          |                                       |              | • • • • • | · · · · · · · · · · · · · · · · · · · | •                                      |
|   |         | <u> </u> |                                       | <u>i tri</u> |           | ,                                     | · · · · · ·                            |

-

- 67-









-66-



-67-







-70 -









-74.









-78-



\*







间对数方版 •

-82-



- 83-



-84-

**.** .