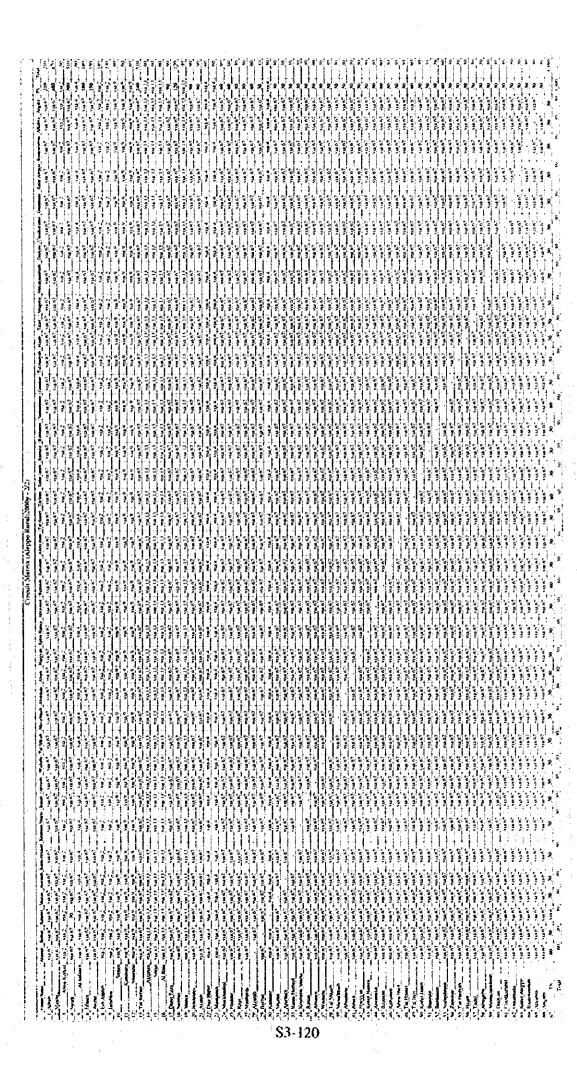

|                                  |                                                   | 1.710        | O£.        | 3       | 200        | ē       | 0.020          | =        | =       | 1.020           | 12        | 0     | <b>&gt;</b> | 9         | ×.              | =        | 3       | 3     |       |
|----------------------------------|---------------------------------------------------|--------------|------------|---------|------------|---------|----------------|----------|---------|-----------------|-----------|-------|-------------|-----------|-----------------|----------|---------|-------|-------|
|                                  | Total                                             |              |            |         |            |         |                |          |         |                 |           |       |             |           |                 |          | L       |       | Ļ     |
|                                  | TS                                                | 390          | VI2        | ו מוע   | 9,         | 0       | 240            | 0        | 0       | 240             | ₹         | ÷ (   | 7           | 37.       | 150             | 0        | 0       |       | 1.500 |
|                                  | ST 9-WN                                           | 9            | l Civ      | 1 CIA   | 0          | 0       | 0              | 0        | Q       | 0               | =         | 0     | 9           | =         | 3               | 0        | 1       | 0     | (0)   |
|                                  | $\Gamma$                                          | 0            | 1 617      | Via I   | ٥          | 0       | <b>\$</b>      | 0        | 0       | 0               | 0         | 0     | 0           | 0         | 3               | ,        | 0       | 0     | О     |
|                                  | Alhamdaneyeh NW-5                                 | 120          | Via 1      | via l   | ŝ          | 0       | ()()           | 0        | 0       | 09              | 30        | 0     | o           | 270       | •               | 9        | \$      | 150   | 780   |
|                                  | Alansan                                           | 210          | Vi2.1      | via: ]  | 8          | 0       | 150            | 0        | 0       | 90              | 09        | 0     | 0           | 1         | 270             | 0        | 0       | 246   | 1,110 |
|                                  | TMN                                               | 0            | . V13      | - VI3 [ | 0          | 0       | 0              | 0        | 0       | 0               | 0         | +     | •           | ()        | 9               | 0        | 0       | 0     | 0     |
|                                  |                                                   | 0            | l civ      | -1 civ  | - 0        | 0       | 0              | 0        | 0       | 0               | 0         | •     | 0           | 0         | 0               | A        | 9       | 0.0   | ()    |
| 1996                             | Agnanow                                           | ĵ.           | VI3        | VI3 I   | €,         | 0       | 99             | 0        | 0       | (%)             |           | 0     | 0           | 09        | 30              | O        | 0-      | 96    | 420   |
| rcuit Matrix (Aleppo City:1996y) | Alsolymaneyeh Hananow NW-3                        | 330          | l civ      | via l   | ŝ          | 0       | 150            | 0        | 0       | •               | 09        | 0     | 0           | 96        | . (99           | -        | 9       | 230   | 1,020 |
| ix (Ale                          | NW-2 Also                                         | 0            | via I      | via I   | <b>\$</b>  | 0       | o              | ο        | •       | 0               | 0         | 0     | 0           | 0         | 0               | 0.       | 0       | 0     | Ö     |
| Matr                             |                                                   | 0            | 1          | -       | -          |         | _              | -        |         |                 |           | . 0   |             | _         |                 |          |         |       | Ξ     |
| cuit                             | er NW-1                                           | _            | Via        | LEIV    | 0          |         | 0              | ļ.<br> - | •       | _               |           | )     | ) -         | )         |                 | 9        | 0       | ٥     | 92    |
| J                                | Kan Alwaze                                        | 270          | I civ      | l giv   | 3          | 0       | •              | 0        | 0       | 150             | 8         | 0     | 0           | 150       | જ               | \$       | o       | 240   | 0.1   |
|                                  | Baron                                             | Q            | l civ      | Vi3 l   | 0          | ,       | 0              | 0        | 0       | 0               | 0         | 0     | 0           | 0         | =               | =        | 0       | ٥     | Ē     |
|                                  | Alsabele                                          | 180          | יו פנא     | l CIV   | •          | 0       | ŝ              | 0        | 0       | - 06            | 20        | 0     | 0           | 8         | 8               | 0        | 0       | 150   | 017   |
|                                  | Hreatan                                           | ŝ            | via l      | l civ   | i crv      | via l   | · AIT ]        | -! CiA   | Vi3 1   | VID I           | l civ     | via l | via I       | via 1     | l civ           | via l    | ria l   | via 1 | 9     |
|                                  | al Thaman                                         | 30           | via 1      | via 1   | l aiv      | Via l   | Via l          | via i    | via l   | 1 517           | via l     | via l | via l       | Via I     | via l           | via l    | via l   | via l | 30    |
| :                                | Aljameleha [Tal Thaman Hreatan   Alsabele   Baron |              | 30         | -06     | 130        | 0.      | 270            | 0        | 0       | 330             | 3         | 0     | 0           | 210       | 120             | 0        | 0       | 390   | 1.710 |
|                                  | Center Name A                                     | I Aljameleha | Tal Thaman | Hreatan | 4 Alsabele | 5 Baron | 6 Kan Alwazeer | 7 NW-1   | 8  NW-2 | 9 Alxolymancych | O Hananow | NW-3  | 2 NW-4      | 3 Alansan | 14 Alhamdaneyeh | 151 NW-5 | 16 NW-6 | L     | Total |
| <u> </u>                         | <u> </u>                                          |              | 2          | 3       | 3.         | لــا    | L.,            | 7        | ×       | 2               | 10        | Ξ     | 12          | 13        | 7               | 15       | 10      | 17    |       |