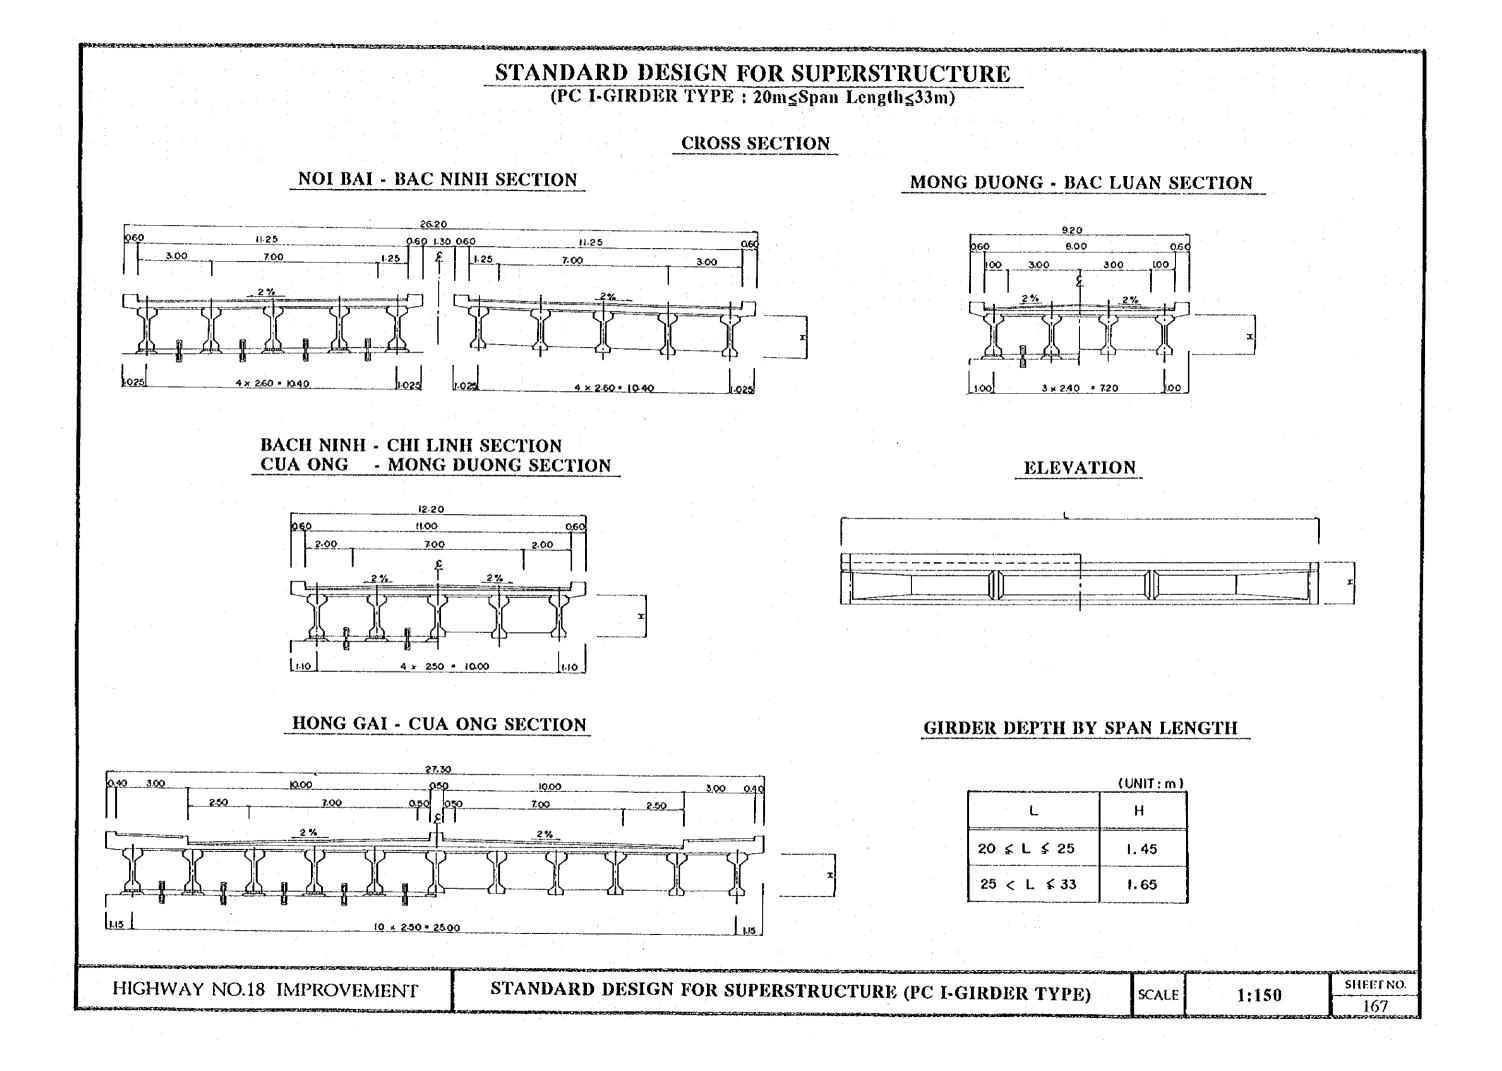

| 166                                                                                                                 |











| 8<br>(m) | ծ<br>(m) |
|----------|----------|
| 7.5      | 2.0      |
| 6.0      | 1,5      |
| 5.0      | 1.5      |



| (UNIT:m) |      |      |      |
|----------|------|------|------|
| e<br>I   | h    | В    | Ь    |
|          | 1.50 | 5.50 | 1.50 |
|          | 1.50 | 5.00 | 1.50 |
|          | 1.50 | 5.00 | 1.50 |
|          | 1.50 | 4.50 | 1.50 |
|          | 1.00 | 4.50 | 1.50 |
|          | 1.00 | 4.00 | 1.50 |
|          | 1.00 | 4.00 | 1.50 |
|          | 1.00 | 3.50 | 1.50 |

DEMENSION TABLE FOR PIER IN THE RIVER

| _ |       |      |      |
|---|-------|------|------|
|   | h     | В    | Ъ    |
|   | 1.50  | 5-50 | 1-50 |
|   | -     | -    | 1.50 |
|   | 1.50  | 5.00 | 1.50 |
|   |       | -    | 1.50 |
|   | 1.50  | 4.50 | 1.50 |
|   | -     | - :  | 1.50 |
|