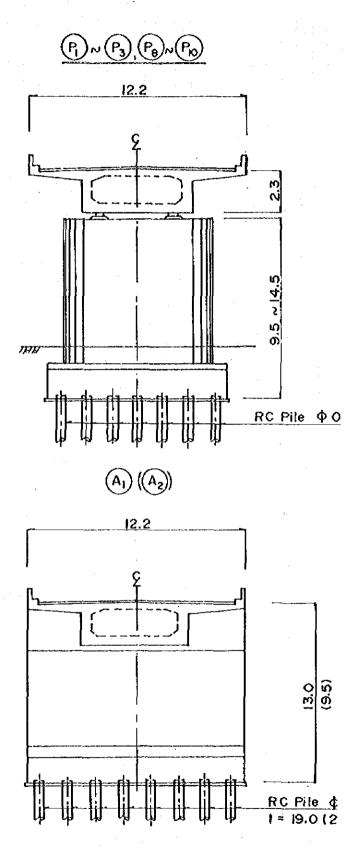

| 8     5:43 / 1000     0     0     0     0     0     0     0     0     0     0     0     0     0     0     0     0     0     0     0     0     0     0     0     0     0     0     0     0     0     0     0     0     0     0     0     0     0     0     0     0     0     0     0     0     0     0     0     0     0     0     0     0     0     0     0     0     0     0     0     0     0     0     0     0     0     0     0     0     0     0     0     0     0     0     0     0     0     0     0     0     0     0     0     0     0     0     0     0     0     0     0     0     0     0     0     0     0     0     0     0     0     0     0     0     0     0     0     0     0     0     0     0     0     0     0     0     0     0     0     0     0     0     0     0     0     0     0     0     0     0     0     0     0                                                                                                                                                                                                                                                                                                                                                                                                                                                                                                                                                                                                                                                                                                                                                                                                                                                                                                                                                                                                                                                                                                                                                                                                                                                                                                                                                                                                                                                                                                                                                                                                                                                                                                                                                                                                                                                                                                                                                                                                                                                                                                                                                                                                                                                                                                                                                                                                                                                                                                                                                                                                                                                                                                                                                                                                                                                                                                                                                                                                                                                                                                                                                                                                                                                                                                                                                                                                                                                                                                                                                                                                                                                                                                                                                                                                                                                                                                                                                                                                                                                                                                                                                                                                                                                                                                                                                                                                                                                                                                                                                                                                                                                                                                                                                                                                                                                                                                                                                                                                                                                                                                                                                                                                                                                                                                                                                                                                                                                                                                                                                                                                                                                                                                                                                                                                                                                                                                                                                                                                                                                                                                                                                                                                                                                                                                                                                                                                                                                                                                                                                                                                                                                                                                                                                                                                                                                                                                                                                                                                                                                                                                                                    | #2####################################                                                                                                                                                                                                                                                                                                                                                                                                                                                                                                                                                                                                                                                                                                                                                                                                                                                                                                                                                                                                                                                                                                                                                                                                                                                                                                                                                                                                                                                                                                                                                                                                                                                                                                                                                                                                                                                                                                                                                                                                                                                                                        | an na gana ya kata kata kata kata kata kata kata                                                                                                                                                                                                                                                                                                                                                                                                                                                                                                                                                                                                                                                                                                                                                                                                                                                                                                                                                                                                                                                                                                                                                                                                                                                                                                                                                                                                                                                                                                                                                                                                                                                                                                                                                                                                                                                                                                                                                                                                                                                                                                                                                                                                                                                                                                                                                                                                                                                                                                                                                                                                                                                                                                                                                                                                                                                                                                                                                                                                                                                                                                                                                                                                                                                                                                                                                                                                                                                                                                                                                                                                                                                                                                                                                                                                                                                                                                                                                                                                                                                                                                                                                                                                                                                                                                                                                                                                                                                                                                                                                                                                                                                                                                                                                                                                                                                                                                                                                                                                                                                                                                                                                                                                                                                                              | 11                                                                                                             | <u>ne na e sententente e terret no ne e e e a construir da ante a con</u>               |                                                                                                                                                                                                                                                                                                                                                                                                                                                                                                                                                                                                                                                                                                                                                                                                                                                                                                                                                                                                                                                                                                                                                                                                                                                                                                                                                                                                                                                                                                                                                                                                                                                                                                                                                                                                                                                                                                                                                                                                                                                                                                                                |                                                            |
|------------------------------------------------------------------------------------------------------------------------------------------------------------------------------------------------------------------------------------------------------------------------------------------------------------------------------------------------------------------------------------------------------------------------------------------------------------------------------------------------------------------------------------------------------------------------------------------------------------------------------------------------------------------------------------------------------------------------------------------------------------------------------------------------------------------------------------------------------------------------------------------------------------------------------------------------------------------------------------------------------------------------------------------------------------------------------------------------------------------------------------------------------------------------------------------------------------------------------------------------------------------------------------------------------------------------------------------------------------------------------------------------------------------------------------------------------------------------------------------------------------------------------------------------------------------------------------------------------------------------------------------------------------------------------------------------------------------------------------------------------------------------------------------------------------------------------------------------------------------------------------------------------------------------------------------------------------------------------------------------------------------------------------------------------------------------------------------------------------------------------------------------------------------------------------------------------------------------------------------------------------------------------------------------------------------------------------------------------------------------------------------------------------------------------------------------------------------------------------------------------------------------------------------------------------------------------------------------------------------------------------------------------------------------------------------------------------------------------------------------------------------------------------------------------------------------------------------------------------------------------------------------------------------------------------------------------------------------------------------------------------------------------------------------------------------------------------------------------------------------------------------------------------------------------------------------------------------------------------------------------------------------------------------------------------------------------------------------------------------------------------------------------------------------------------------------------------------------------------------------------------------------------------------------------------------------------------------------------------------------------------------------------------------------------------------------------------------------------------------------------------------------------------------------------------------------------------------------------------------------------------------------------------------------------------------------------------------------------------------------------------------------------------------------------------------------------------------------------------------------------------------------------------------------------------------------------------------------------------------------------------------------------------------------------------------------------------------------------------------------------------------------------------------------------------------------------------------------------------------------------------------------------------------------------------------------------------------------------------------------------------------------------------------------------------------------------------------------------------------------------------------------------------------------------------------------------------------------------------------------------------------------------------------------------------------------------------------------------------------------------------------------------------------------------------------------------------------------------------------------------------------------------------------------------------------------------------------------------------------------------------------------------------------------------------------------------------------------------------------------------------------------------------------------------------------------------------------------------------------------------------------------------------------------------------------------------------------------------------------------------------------------------------------------------------------------------------------------------------------------------------------------------------------------------------------------------------------------------------------------------------------------------------------------------------------------------------------------------------------------------------------------------------------------------------------------------------------------------------------------------------------------------------------------------------------------------------------------------------------------------------------------------------------------------------------------------------------------------------------------------------------------------------------------------------------------------------------------------------------------------------------------------------------------------------------------------------------------------------------------------------------------------------------------------------------------------------------------------------------------------------------------------------------------------------------------------------------------------------------------------------------------------------------------------------------------------------------------------------------------------------------------------------------------------------------------------------------------------------------------------------------------------------------------------------------------------------------------------------------------------------------------------------------------------------------------------------------------------------------------------------------------------------------------------------------------------------------------------------------------------------------------------------------------------------------------------------------------------------------------------------------------------------------------------------------------------------------------------------------------------------------------------------------------------------------------------------------------------------------------------------------------------------------------------------------------------------------------------------|-------------------------------------------------------------------------------------------------------------------------------------------------------------------------------------------------------------------------------------------------------------------------------------------------------------------------------------------------------------------------------------------------------------------------------------------------------------------------------------------------------------------------------------------------------------------------------------------------------------------------------------------------------------------------------------------------------------------------------------------------------------------------------------------------------------------------------------------------------------------------------------------------------------------------------------------------------------------------------------------------------------------------------------------------------------------------------------------------------------------------------------------------------------------------------------------------------------------------------------------------------------------------------------------------------------------------------------------------------------------------------------------------------------------------------------------------------------------------------------------------------------------------------------------------------------------------------------------------------------------------------------------------------------------------------------------------------------------------------------------------------------------------------------------------------------------------------------------------------------------------------------------------------------------------------------------------------------------------------------------------------------------------------------------------------------------------------------------------------------------------------|-------------------------------------------------------------------------------------------------------------------------------------------------------------------------------------------------------------------------------------------------------------------------------------------------------------------------------------------------------------------------------------------------------------------------------------------------------------------------------------------------------------------------------------------------------------------------------------------------------------------------------------------------------------------------------------------------------------------------------------------------------------------------------------------------------------------------------------------------------------------------------------------------------------------------------------------------------------------------------------------------------------------------------------------------------------------------------------------------------------------------------------------------------------------------------------------------------------------------------------------------------------------------------------------------------------------------------------------------------------------------------------------------------------------------------------------------------------------------------------------------------------------------------------------------------------------------------------------------------------------------------------------------------------------------------------------------------------------------------------------------------------------------------------------------------------------------------------------------------------------------------------------------------------------------------------------------------------------------------------------------------------------------------------------------------------------------------------------------------------------------------------------------------------------------------------------------------------------------------------------------------------------------------------------------------------------------------------------------------------------------------------------------------------------------------------------------------------------------------------------------------------------------------------------------------------------------------------------------------------------------------------------------------------------------------------------------------------------------------------------------------------------------------------------------------------------------------------------------------------------------------------------------------------------------------------------------------------------------------------------------------------------------------------------------------------------------------------------------------------------------------------------------------------------------------------------------------------------------------------------------------------------------------------------------------------------------------------------------------------------------------------------------------------------------------------------------------------------------------------------------------------------------------------------------------------------------------------------------------------------------------------------------------------------------------------------------------------------------------------------------------------------------------------------------------------------------------------------------------------------------------------------------------------------------------------------------------------------------------------------------------------------------------------------------------------------------------------------------------------------------------------------------------------------------------------------------------------------------------------------------------------------------------------------------------------------------------------------------------------------------------------------------------------------------------------------------------------------------------------------------------------------------------------------------------------------------------------------------------------------------------------------------------------------------------------------------------------------------------------------------------------------------------------------------------------------------------------------------------------------------------------------------------------------------------------------------------------------------------------------------------------------------------------------------------------------------------------------------------------------------------------------------------------------------------------------------------------------------------------------------------------------------------------------------------------------------------|----------------------------------------------------------------------------------------------------------------|-----------------------------------------------------------------------------------------|--------------------------------------------------------------------------------------------------------------------------------------------------------------------------------------------------------------------------------------------------------------------------------------------------------------------------------------------------------------------------------------------------------------------------------------------------------------------------------------------------------------------------------------------------------------------------------------------------------------------------------------------------------------------------------------------------------------------------------------------------------------------------------------------------------------------------------------------------------------------------------------------------------------------------------------------------------------------------------------------------------------------------------------------------------------------------------------------------------------------------------------------------------------------------------------------------------------------------------------------------------------------------------------------------------------------------------------------------------------------------------------------------------------------------------------------------------------------------------------------------------------------------------------------------------------------------------------------------------------------------------------------------------------------------------------------------------------------------------------------------------------------------------------------------------------------------------------------------------------------------------------------------------------------------------------------------------------------------------------------------------------------------------------------------------------------------------------------------------------------------------|------------------------------------------------------------|
| $R = 500 \frac{1}{10} $                                                                                                                                                                                                                                                                                                                                                                                                                                                                                                                                                                                                                                                                                                                                                                                                                                                                                                                                                                                                                                                                                                                                                                                                                                                                                                                                                                                                                                                                                                                                                                                                                                                                                                                                                                                                                                                                                                                                                                                                                                                                                                                                                                                                                                                                                                                                                                                                                                                                                                                                                                                                                                                                                                                                                                                                                                                                                                                                                                                                                                                                                                                                                                                                                                                                                                                                                                                                                                                                                                                                                                                                                                                                                                                                                                                                                                                                                                                                                                                                                                                                                                                                                                                                                                                                                                                                                                                                                                                                                                                                                                                                                                                                                                                                                                                                                                                                                                               |                                                                                                                                                                                                                                                                                                                                                                                                                                                                                                                                                                                                                                                                                                                                                                                                                                                                                                                                                                                                                                                                                                                                                                                                                                                                                                                                                                                                                                                                                                                                                                                                                                                                                                                                                                                                                                                                                                                                                                                                                                                                                                                               | 5-40-                                                                                                                                                                                                                                                                                                                                                                                                                                                                                                                                                                                                                                                                                                                                                                                                                                                                                                                                                                                                                                                                                                                                                                                                                                                                                                                                                                                                                                                                                                                                                                                                                                                                                                                                                                                                                                                                                                                                                                                                                                                                                                                                                                                                                                                                                                                                                                                                                                                                                                                                                                                                                                                                                                                                                                                                                                                                                                                                                                                                                                                                                                                                                                                                                                                                                                                                                                                                                                                                                                                                                                                                                                                                                                                                                                                                                                                                                                                                                                                                                                                                                                                                                                                                                                                                                                                                                                                                                                                                                                                                                                                                                                                                                                                                                                                                                                                                                                                                                                                                                                                                                                                                                                                                                                                                                                                         |                                                                                                                |                                                                                         | 5-43Br                                                                                                                                                                                                                                                                                                                                                                                                                                                                                                                                                                                                                                                                                                                                                                                                                                                                                                                                                                                                                                                                                                                                                                                                                                                                                                                                                                                                                                                                                                                                                                                                                                                                                                                                                                                                                                                                                                                                                                                                                                                                                                                         | dde                                                        |
| R* 500     R* 500     R* 600     R* 600 <th></th> <th><math display="block">\begin{array}{c} &amp; \downarrow \\ &amp; \downarrow \\ &amp; \downarrow \\ &amp; \downarrow \\ &amp; \uparrow \\ &amp; \downarrow \\ &amp; \uparrow \\ &amp; \downarrow \\ &amp; \uparrow \\ &amp; \downarrow \\ \\ &amp; \downarrow \\ &amp; \downarrow \\ \\ &amp; \downarrow \\ \\ &amp; \downarrow \\ \\ &amp; \downarrow \\ \\ \\ &amp; \downarrow \\ \\ \\ \\</math></th> <th></th> <th>0/ /</th> <th>L=20</th> <th>m</th> |                                                                                                                                                                                                                                                                                                                                                                                                                                                                                                                                                                                                                                                                                                                                                                                                                                                                                                                                                                                                                                                                                                                                                                                                                                                                                                                                                                                                                                                                                                                                                                                                                                                                                                                                                                                                                                                                                                                                                                                                                                                                                                                               | $\begin{array}{c} & \downarrow \\ & \downarrow \\ & \downarrow \\ & \downarrow \\ & \uparrow \\ & \downarrow \\ & \uparrow \\ & \downarrow \\ & \uparrow \\ & \downarrow \\ \\ & \downarrow \\ & \downarrow \\ \\ & \downarrow \\ \\ & \downarrow \\ \\ & \downarrow \\ \\ \\ & \downarrow \\ \\ \\ \\$ |                                                                                                                | 0/ /                                                                                    | L=20                                                                                                                                                                                                                                                                                                                                                                                                                                                                                                                                                                                                                                                                                                                                                                                                                                                                                                                                                                                                                                                                                                                                                                                                                                                                                                                                                                                                                                                                                                                                                                                                                                                                                                                                                                                                                                                                                                                                                                                                                                                                                                                           | m                                                          |
| Ar500     Ar600       0     0       0     0       1     0       0     0       1     0       0     0       1     0       0     1       1     0       0     1       1     0       1     0       1     0       1     0       1     0       1     0       1     0       1     0       1     0       1     0       1     0       1     0       1     0       1     0       1     0       1     0       1     0       1     0       1     0       1     0       1     0       1     0       1     0       1     0       1     0       1     0       1     0       1     0       1     0       1     0       1     0       1     0       1     0       1     0                                                                                                                                                                                                                                                                                                                                                                                                                                                                                                                                                                                                                                                                                                                                                                                                                                                                                                                                                                                                                                                                                                                                                                                                                                                                                                                                                                                                                                                                                                                                                                                                                                                                                                                                                                                                                                                                                                                                                                                                                                                                                                                                                                                                                                                                                                                                                                                                                                                                                                                                                                                                                                                                                                                                                                                                                                                                                                                                                                                                                                                                                                                                                                                                                                                                                                                                                                                                                                                                                                                                                                                                                                                                                                                                                                                                                                                                                                                                                                                                                                                                                                                                                                                                                                                                                                                                                                                                                                                                                                                                                                                                                                                                                                                                                                                                                                                                                                                                                                                                                                                                                                                                                                                                                                                                                                                                                                                                                                                                                                                                                                                                                                                                                                                                                                                                                                                                                                                                                                                                                                                                                                                                                                                                                                                                                                                                                                                                                                                                                                                                                                                                                                                                                                                                                                                                                                                                                                                                                                                                                                                                                                                                                                                                                                                                                                                            | ð                                                                                                                                                                                                                                                                                                                                                                                                                                                                                                                                                                                                                                                                                                                                                                                                                                                                                                                                                                                                                                                                                                                                                                                                                                                                                                                                                                                                                                                                                                                                                                                                                                                                                                                                                                                                                                                                                                                                                                                                                                                                                                                             |                                                                                                                                                                                                                                                                                                                                                                                                                                                                                                                                                                                                                                                                                                                                                                                                                                                                                                                                                                                                                                                                                                                                                                                                                                                                                                                                                                                                                                                                                                                                                                                                                                                                                                                                                                                                                                                                                                                                                                                                                                                                                                                                                                                                                                                                                                                                                                                                                                                                                                                                                                                                                                                                                                                                                                                                                                                                                                                                                                                                                                                                                                                                                                                                                                                                                                                                                                                                                                                                                                                                                                                                                                                                                                                                                                                                                                                                                                                                                                                                                                                                                                                                                                                                                                                                                                                                                                                                                                                                                                                                                                                                                                                                                                                                                                                                                                                                                                                                                                                                                                                                                                                                                                                                                                                                                                                               |                                                                                                                |                                                                                         |                                                                                                                                                                                                                                                                                                                                                                                                                                                                                                                                                                                                                                                                                                                                                                                                                                                                                                                                                                                                                                                                                                                                                                                                                                                                                                                                                                                                                                                                                                                                                                                                                                                                                                                                                                                                                                                                                                                                                                                                                                                                                                                                |                                                            |
| Private                                                                                                                                                                                                                                                                                                                                                                                                                                                                                                                                                                                                                                                                                                                                                                                                                                                                                                                                                                                                                                                                                                                                                                                                                                                                                                                                                                                                                                                                                                                                                                                                                                                                                                                                                                                                                                                                                                                                                                                                                                                                                                                                                                                                                                                                                                                                                                                                                                                                                                                                                                                                                                                                                                                                                                                                                                                                                                                                                                                                                                                                                                                                                                                                                                                                                                                                                                                                                                                                                                                                                                                                                                                                                                                                                                                                                                                                                                                                                                                                                                                                                                                                                                                                                                                                                                                                                                                                                                                                                                                                                                                                                                                                                                                                                                                                                                                                                                                                                                                                                                                                                                                                                                                                                                                                                                                                                                                                                                                                                                                                                                                                                                                                                                                                                                                                                                                                                                                                                                                                                                                                                                                                                                                                                                                                                                                                                                                                                                                                                                                                                                                                                                                                                                                                                                            |                                                                                                                                                                                                                                                                                                                                                                                                                                                                                                                                                                                                                                                                                                                                                                                                                                                                                                                                                                                                                                                                                                                                                                                                                                                                                                                                                                                                                                                                                                                                                                                                                                                                                                                                                                                                                                                                                                                                                                                                                                                                                                                               |                                                                                                                                                                                                                                                                                                                                                                                                                                                                                                                                                                                                                                                                                                                                                                                                                                                                                                                                                                                                                                                                                                                                                                                                                                                                                                                                                                                                                                                                                                                                                                                                                                                                                                                                                                                                                                                                                                                                                                                                                                                                                                                                                                                                                                                                                                                                                                                                                                                                                                                                                                                                                                                                                                                                                                                                                                                                                                                                                                                                                                                                                                                                                                                                                                                                                                                                                                                                                                                                                                                                                                                                                                                                                                                                                                                                                                                                                                                                                                                                                                                                                                                                                                                                                                                                                                                                                                                                                                                                                                                                                                                                                                                                                                                                                                                                                                                                                                                                                                                                                                                                                                                                                                                                                                                                                                                               |                                                                                                                |                                                                                         |                                                                                                                                                                                                                                                                                                                                                                                                                                                                                                                                                                                                                                                                                                                                                                                                                                                                                                                                                                                                                                                                                                                                                                                                                                                                                                                                                                                                                                                                                                                                                                                                                                                                                                                                                                                                                                                                                                                                                                                                                                                                                                                                |                                                            |
| 20     40.5%     40.3%     -0.5%       20     40.5%     -0.5%       0     5-12 Bridge     -0.5%       0     5                                                                                                                                                                                                                                                                                                                                                                                                                                                                                                                                                                                                                                                                                                                                                                                                                                                                                                                                                                                                                                                                                                                                                                                                                                                                                                                                                                                                                                                                                                                                                                                                                                                                                                                                                                                                                                                                                                                                                                                                                                                                                                                                                                                                                                                                                                                                                                                                                                                                                                                                                                                                                                                                                                                                                                                                                                                                                                                                                                                                                                                                                                                                                                                                                                                                                                                                                                                                                                                                                                                                                                                                                                                                                                                                                                                                                                                                                                                                                                                                                                                                                                                                                                                                                                                                                                                                                                                                                                                                                                                                                                                                                                                                                                                                                                                                                                                                                                                                                                                                                                                                                                                                                                                                                                                                                                                                                                                                                                                                                                                                                                                                                                                                                                                                                                                                                                                                                                                                                                                                                                                                                                                                                                                                                                                                                                                                                                                                                                                                                                                                                                                                                                                                                                                                                                                                                                                                                                                                                                                                                      |                                                                                                                                                                                                                                                                                                                                                                                                                                                                                                                                                                                                                                                                                                                                                                                                                                                                                                                                                                                                                                                                                                                                                                                                                                                                                                                                                                                                                                                                                                                                                                                                                                                                                                                                                                                                                                                                                                                                                                                                                                                                                                                               | p                                                                                                                                                                                                                                                                                                                                                                                                                                                                                                                                                                                                                                                                                                                                                                                                                                                                                                                                                                                                                                                                                                                                                                                                                                                                                                                                                                                                                                                                                                                                                                                                                                                                                                                                                                                                                                                                                                                                                                                                                                                                                                                                                                                                                                                                                                                                                                                                                                                                                                                                                                                                                                                                                                                                                                                                                                                                                                                                                                                                                                                                                                                                                                                                                                                                                                                                                                                                                                                                                                                                                                                                                                                                                                                                                                                                                                                                                                                                                                                                                                                                                                                                                                                                                                                                                                                                                                                                                                                                                                                                                                                                                                                                                                                                                                                                                                                                                                                                                                                                                                                                                                                                                                                                                                                                                                                             |                                                                                                                |                                                                                         | a1                                                                                                                                                                                                                                                                                                                                                                                                                                                                                                                                                                                                                                                                                                                                                                                                                                                                                                                                                                                                                                                                                                                                                                                                                                                                                                                                                                                                                                                                                                                                                                                                                                                                                                                                                                                                                                                                                                                                                                                                                                                                                                                             | 4-                                                         |
| 20         4.55%         4.0.3%         -0.3%         -0.5%           20         4.55%         -0.3%         -0.5%         -0.5%           0         5-62 Bridge         -0.5%         -0.3%         -0.5%           -20         V(1+20) R+2000         V(1+20) R+2000         V(1+20) R+2000           FINSHED GRADE         5         38         6           6                                                                                                                                                                                                                                                                                                                                                                                                                                                                                                                                                                                                                                                                                                                                                                                                                                                                                                                                                                                                                                                                                                                                                                                                                                                                                                                                                                                                                                                                                                                                                                                                                                                                                                                                                                                                                                                                                                                                                                                                                                                                                                                                                                                                                                                                                                                                                                                                                                                                                                                                                                                                                                                                                                                                                                                                                                                                                                                                                                                                                                                                                                                                                                                                                                                                                                                                                                                                                                                                                                                                                                                                                                                                                                                                                                                                                                                                                                                                                                                                                                                                                                                                                                                                                                                                                                                                                                                                                                                                                                                                                                                                                                                                                                                                                                                                                                                                                                                                                                                                                                                                                                                                                                                                                                                                                                                                                                                                                                                                                                                                                                                                                                                                                                                                                                                                                                                                                                                                                                                                                                                                                                                                                                                                                                                                                                                                                                                                                                                                                                                                                                                                                                                                                                                                                                                                                                                                                                                                                                                                                                                                                                                                                                                                                                                                                                                                                                                                                                                                                                                                                                                                                   | 1                                                                                                                                                                                                                                                                                                                                                                                                                                                                                                                                                                                                                                                                                                                                                                                                                                                                                                                                                                                                                                                                                                                                                                                                                                                                                                                                                                                                                                                                                                                                                                                                                                                                                                                                                                                                                                                                                                                                                                                                                                                                                                                             | o o ot                                                                                                                                                                                                                                                                                                                                                                                                                                                                                                                                                                                                                                                                                                                                                                                                                                                                                                                                                                                                                                                                                                                                                                                                                                                                                                                                                                                                                                                                                                                                                                                                                                                                                                                                                                                                                                                                                                                                                                                                                                                                                                                                                                                                                                                                                                                                                                                                                                                                                                                                                                                                                                                                                                                                                                                                                                                                                                                                                                                                                                                                                                                                                                                                                                                                                                                                                                                                                                                                                                                                                                                                                                                                                                                                                                                                                                                                                                                                                                                                                                                                                                                                                                                                                                                                                                                                                                                                                                                                                                                                                                                                                                                                                                                                                                                                                                                                                                                                                                                                                                                                                                                                                                                                                                                                                                                        |                                                                                                                | / 0                                                                                     |                                                                                                                                                                                                                                                                                                                                                                                                                                                                                                                                                                                                                                                                                                                                                                                                                                                                                                                                                                                                                                                                                                                                                                                                                                                                                                                                                                                                                                                                                                                                                                                                                                                                                                                                                                                                                                                                                                                                                                                                                                                                                                                                |                                                            |
| 20         -1         -1         -1         -1         -1         -1         -1         -1         -1         -1         -1         -1         -1         -1         -1         -1         -1         -1         -1         -1         -1         -1         -1         -1         -1         -1         -1         -1         -1         -1         -1         -1         -1         -1         -1         -1         -1         -1         -1         -1         -1         -1         -1         -1         -1         -1         -1         -1         -1         -1         -1         -1         -1         -1         -1         -1         -1         -1         -1         -1         -1         -1         -1         -1         -1         -1         -1         -1         -1         -1         -1         -1         -1         -1         -1         -1         -1         -1         -1         -1         -1         -1         -1         -1         -1         -1         -1         -1         -1         -1         -1         -1         -1         -1         -1         -1         -1         -1         -1         -1         -1<                                                                                                                                                                                                                                                                                                                                                                                                                                                                                                                                                                                                                                                                                                                                                                                                                                                                                                                                                                                                                                                                                                                                                                                                                                                                                                                                                                                                                                                                                                                                                                                                                                                                                                                                                                                                                                                                                                                                                                                                                                                                                                                                                                                                                                                                                                                                                                                                                                                                                                                                                                                                                                                                                                                                                                                                                                                                                                                                                                                                                                                                                                                                                                                                                                                                                                                                                                                                                                                                                                                                                                                                                                                                                                                                                                                                                                                                                                                                                                                                                                                                                                                                                                                                                                                                                                                                                                                                                                                                                                                                                                                                                                                                                                                                                                                                                                                                                                                                                                                                                                                                                                                                                                                                                                                                                                                                                                                                                                                                                                                                                                                                                                                                                                                                                                                                                                                                                                                                                                                                                                                                                                                                                                                                                                                                                                                                                                                                                                                                                                                                                                                                                                                                                                                                                                                                                         |                                                                                                                                                                                                                                                                                                                                                                                                                                                                                                                                                                                                                                                                                                                                                                                                                                                                                                                                                                                                                                                                                                                                                                                                                                                                                                                                                                                                                                                                                                                                                                                                                                                                                                                                                                                                                                                                                                                                                                                                                                                                                                                               | a  <br>b. 0                                                                                                                                                                                                                                                                                                                                                                                                                                                                                                                                                                                                                                                                                                                                                                                                                                                                                                                                                                                                                                                                                                                                                                                                                                                                                                                                                                                                                                                                                                                                                                                                                                                                                                                                                                                                                                                                                                                                                                                                                                                                                                                                                                                                                                                                                                                                                                                                                                                                                                                                                                                                                                                                                                                                                                                                                                                                                                                                                                                                                                                                                                                                                                                                                                                                                                                                                                                                                                                                                                                                                                                                                                                                                                                                                                                                                                                                                                                                                                                                                                                                                                                                                                                                                                                                                                                                                                                                                                                                                                                                                                                                                                                                                                                                                                                                                                                                                                                                                                                                                                                                                                                                                                                                                                                                                                                   |                                                                                                                |                                                                                         |                                                                                                                                                                                                                                                                                                                                                                                                                                                                                                                                                                                                                                                                                                                                                                                                                                                                                                                                                                                                                                                                                                                                                                                                                                                                                                                                                                                                                                                                                                                                                                                                                                                                                                                                                                                                                                                                                                                                                                                                                                                                                                                                |                                                            |
| 20         EL-55         Brith         PE-10         PE                                                                                                                                                                                                                                                                                                                                                                                                                                                                                                                                                                                                                                                                                                                                                                                                                                                                                                                                                                                                                                                                                                                                                                                                                                                                                                                                                                                                                                                                                                                                                                                                                                                                                                                                                                                                                                                                                                                                                                                                                                                                                                                                                                                                                                                                                                                                                                                                                                                                                                                                                                                                                                                                                                                                                                                                                                                                                                                                                                                                                                                                                                                                                                                                                                                                                                                                                                                                                                                                                                                                                                                                                                                                                                                                                                                                                                                                                                                                                                                                                                                                                                                                                                                                                                                                                                                                                                                                                                                                                                                                                                                                                                                                                                                                                                                                                                                                                                                                                                                                                                                                                                                                                                                                                                                                                                                                                                                                                                                                                                                                                                                                                                                                                                                                                                                                                                                                                                                                                                                                                                                                                                                                                                                                                                                                                                                                                                                                                                                                                                                                                                                                                                                                                                    | ана на <b>1</b> -<br>Спорта Пара                                                                                                                                                                                                                                                                                                                                                                                                                                                                                                                                                                                                                                                                                                                                                                                                                                                                                                                                                                                                                                                                                                                                                                                                                                                                                                                                                                                                                                                                                                                                                                                                                                                                                                                                                                                                                                                                                                                                                                                                                                                                                              |                                                                                                                                                                                                                                                                                                                                                                                                                                                                                                                                                                                                                                                                                                                                                                                                                                                                                                                                                                                                                                                                                                                                                                                                                                                                                                                                                                                                                                                                                                                                                                                                                                                                                                                                                                                                                                                                                                                                                                                                                                                                                                                                                                                                                                                                                                                                                                                                                                                                                                                                                                                                                                                                                                                                                                                                                                                                                                                                                                                                                                                                                                                                                                                                                                                                                                                                                                                                                                                                                                                                                                                                                                                                                                                                                                                                                                                                                                                                                                                                                                                                                                                                                                                                                                                                                                                                                                                                                                                                                                                                                                                                                                                                                                                                                                                                                                                                                                                                                                                                                                                                                                                                                                                                                                                                                                                               |                                                                                                                |                                                                                         |                                                                                                                                                                                                                                                                                                                                                                                                                                                                                                                                                                                                                                                                                                                                                                                                                                                                                                                                                                                                                                                                                                                                                                                                                                                                                                                                                                                                                                                                                                                                                                                                                                                                                                                                                                                                                                                                                                                                                                                                                                                                                                                                | a a                                                        |
| Less         Active         Active <td></td> <td>Rit on</td> <td></td> <td>Carponet Charlow (Int. 2017) Printer and a printer special and decays again an an angle</td> <td>2007 - 2007 - 2007 - 2007 - 2007 - 2007 - 2007 - 2007 - 2007 - 2007 - 2007 - 2007 - 2007 - 2007 - 2007 - 2007 - 2007 - 2007 - 2007 - 2007 - 2007 - 2007 - 2007 - 2007 - 2007 - 2007 - 2007 - 2007 - 2007 - 2007 - 2007 - 2007 - 2007 - 2007 - 2007 - 2007 - 2007 - 2007 - 2007 - 2007 - 2007 - 2007 - 2007 - 2007 - 2007 - 2007 - 2007 - 2007 - 2007 - 2007 - 2007 - 2007 - 2007 - 2007 - 2007 - 2007 - 2007 - 2007 - 2007 - 2007 - 2007 - 2007 - 2007 - 2007 - 2007 - 2007 - 2007 - 2007 - 2007 - 2007 - 2007 - 2007 - 2007 - 2007 - 2007 - 2007 - 2007 - 2007 - 2007 - 2007 - 2007 - 2007 - 2007 - 2007 - 2007 - 2007 - 2007 - 2007 - 2007 - 2007 - 2007 - 2007 - 2007 - 2007 - 2007 - 2007 - 2007 - 2007 - 2007 - 2007 - 2007 - 2007 - 2007 - 2007 - 2007 - 2007 - 2007 - 2007 - 2007 - 2007 - 2007 - 2007 - 2007 - 2007 - 2007 - 2007 - 2007 - 2007 - 2007 - 2007 - 2007 - 2007 - 2007 - 2007 - 2007 - 2007 - 2007 - 2007 - 2007 - 2007 - 2007 - 2007 - 2007 - 2007 - 2007 - 2007 - 2007 - 2007 - 2007 - 2007 - 2007 - 2007 - 2007 - 2007 - 2007 - 2007 - 2007 - 2007 - 2007 - 2007 - 2007 - 2007 - 2007 - 2007 - 2007 - 2007 - 2007 - 2007 - 2007 - 2007 - 2007 - 2007 - 2007 - 2007 - 2007 - 2007 - 2007 - 2007 - 2007 - 2007 - 2007 - 2007 - 2007 - 2007 - 2007 - 2007 - 2007 - 2007 - 2007 - 2007 - 2007 - 2007 - 2007 - 2007 - 2007 - 2007 - 2007 - 2007 - 2007 - 2007 - 2007 - 2007 - 2007 - 2007 - 2007 - 2007 - 2007 - 2007 - 2007 - 2007 - 2007 - 2007 - 2007 - 2007 - 2007 - 2007 - 2007 - 2007 - 2007 - 2007 - 2007 - 2007 - 2007 - 2007 - 2007 - 2007 - 2007 - 2007 - 2007 - 2007 - 2007 - 2007 - 2007 - 2007 - 2007 - 2007 - 2007 - 2007 - 2007 - 2007 - 2007 - 2007 - 2007 - 2007 - 2007 - 2007 - 2007 - 2007 - 2007 - 2007 - 2007 - 2007 - 2007 - 2007 - 2007 - 2007 - 2007 - 2007 - 2007 - 2007 - 2007 - 2007 - 2007 - 2007 - 2007 - 2007 - 2007 - 2007 - 2007 - 2007 - 2007 - 2007 - 2007 - 2007 - 2007 - 2007 - 2007 - 2007 - 2007 - 2007 - 2007 - 2007 - 2007 - 2007 - 2007 - 2007 - 2007 - 2007 - 2007 - 2007 - 2007 - 2007 - 2007 - 2007 - 2007 - 2007 - 2007 - 2007 - 2007 - 2007 - 2007 - 2007 - 20</td> <td>au<sup>639</sup>/</td>                                                                                                                                                                                                                                                                                                                                                                                                                                                                                                                                                                                                                                                                                                                                                                                                                                                                                                                                                                                                                                                                                                                                                                                                                                                                                                                                                                                                                                                                                                                                                                                                                                                                                                                                                                                                                                                                                                                                                                                                                                                                                                                                                                                                                                                                                                                                                                                                                                                                                                                                                                                                                                                                                                                                                                                                                                                                                                                                                                                                                                                                                                                                                                                                                                                                                                                                                                                                                                                                                                                                                                                                                                                                                                                                                                                                                                                                                                                                                                                                                                                                                                                                                                                                                                                                                                                                                           |                                                                                                                                                                                                                                                                                                                                                                                                                                                                                                                                                                                                                                                                                                                                                                                                                                                                                                                                                                                                                                                                                                                                                                                                                                                                                                                                                                                                                                                                                                                                                                                                                                                                                                                                                                                                                                                                                                                                                                                                                                                                                                                               | Rit on                                                                                                                                                                                                                                                                                                                                                                                                                                                                                                                                                                                                                                                                                                                                                                                                                                                                                                                                                                                                                                                                                                                                                                                                                                                                                                                                                                                                                                                                                                                                                                                                                                                                                                                                                                                                                                                                                                                                                                                                                                                                                                                                                                                                                                                                                                                                                                                                                                                                                                                                                                                                                                                                                                                                                                                                                                                                                                                                                                                                                                                                                                                                                                                                                                                                                                                                                                                                                                                                                                                                                                                                                                                                                                                                                                                                                                                                                                                                                                                                                                                                                                                                                                                                                                                                                                                                                                                                                                                                                                                                                                                                                                                                                                                                                                                                                                                                                                                                                                                                                                                                                                                                                                                                                                                                                                                        |                                                                                                                | Carponet Charlow (Int. 2017) Printer and a printer special and decays again an an angle | 2007 - 2007 - 2007 - 2007 - 2007 - 2007 - 2007 - 2007 - 2007 - 2007 - 2007 - 2007 - 2007 - 2007 - 2007 - 2007 - 2007 - 2007 - 2007 - 2007 - 2007 - 2007 - 2007 - 2007 - 2007 - 2007 - 2007 - 2007 - 2007 - 2007 - 2007 - 2007 - 2007 - 2007 - 2007 - 2007 - 2007 - 2007 - 2007 - 2007 - 2007 - 2007 - 2007 - 2007 - 2007 - 2007 - 2007 - 2007 - 2007 - 2007 - 2007 - 2007 - 2007 - 2007 - 2007 - 2007 - 2007 - 2007 - 2007 - 2007 - 2007 - 2007 - 2007 - 2007 - 2007 - 2007 - 2007 - 2007 - 2007 - 2007 - 2007 - 2007 - 2007 - 2007 - 2007 - 2007 - 2007 - 2007 - 2007 - 2007 - 2007 - 2007 - 2007 - 2007 - 2007 - 2007 - 2007 - 2007 - 2007 - 2007 - 2007 - 2007 - 2007 - 2007 - 2007 - 2007 - 2007 - 2007 - 2007 - 2007 - 2007 - 2007 - 2007 - 2007 - 2007 - 2007 - 2007 - 2007 - 2007 - 2007 - 2007 - 2007 - 2007 - 2007 - 2007 - 2007 - 2007 - 2007 - 2007 - 2007 - 2007 - 2007 - 2007 - 2007 - 2007 - 2007 - 2007 - 2007 - 2007 - 2007 - 2007 - 2007 - 2007 - 2007 - 2007 - 2007 - 2007 - 2007 - 2007 - 2007 - 2007 - 2007 - 2007 - 2007 - 2007 - 2007 - 2007 - 2007 - 2007 - 2007 - 2007 - 2007 - 2007 - 2007 - 2007 - 2007 - 2007 - 2007 - 2007 - 2007 - 2007 - 2007 - 2007 - 2007 - 2007 - 2007 - 2007 - 2007 - 2007 - 2007 - 2007 - 2007 - 2007 - 2007 - 2007 - 2007 - 2007 - 2007 - 2007 - 2007 - 2007 - 2007 - 2007 - 2007 - 2007 - 2007 - 2007 - 2007 - 2007 - 2007 - 2007 - 2007 - 2007 - 2007 - 2007 - 2007 - 2007 - 2007 - 2007 - 2007 - 2007 - 2007 - 2007 - 2007 - 2007 - 2007 - 2007 - 2007 - 2007 - 2007 - 2007 - 2007 - 2007 - 2007 - 2007 - 2007 - 2007 - 2007 - 2007 - 2007 - 2007 - 2007 - 2007 - 2007 - 2007 - 2007 - 2007 - 2007 - 2007 - 2007 - 2007 - 2007 - 2007 - 2007 - 2007 - 2007 - 2007 - 2007 - 2007 - 2007 - 2007 - 2007 - 2007 - 2007 - 2007 - 2007 - 2007 - 2007 - 2007 - 2007 - 2007 - 2007 - 2007 - 2007 - 2007 - 2007 - 2007 - 2007 - 2007 - 2007 - 2007 - 2007 - 2007 - 2007 - 2007 - 2007 - 2007 - 2007 - 2007 - 2007 - 2007 - 2007 - 2007 - 2007 - 2007 - 2007 - 2007 - 2007 - 2007 - 2007 - 2007 - 2007 - 2007 - 2007 - 2007 - 2007 - 2007 - 2007 - 2007 - 2007 - 2007 - 2007 - 20 | au <sup>639</sup> /                                        |
| 20         10.3%         -0.5%           0         -0.5%         -0.5%           0         5-38ridge           -20         2000 EL60           2000         5-38ridge           -200         200 S0/ EL60           V(L-200 R-100000)         V(L-200 R-20000)           FINISHED GRADE         8           8         8                                                                                                                                                                                                                                                                                                                                                                                                                                                                                                                                                                                                                                                                                                                                                                                                                                                                                                                                                                                                                                                                                                                                                                                                                                                                                                                                                                                                                                                                                                                                                                                                                                                                                                                                                                                                                                                                                                                                                                                                                                                                                                                                                                                                                                                                                                                                                                                                                                                                                                                                                                                                                                                                                                                                                                                                                                                                                                                                                                                                                                                                                                                                                                                                                                                                                                                                                                                                                                                                                                                                                                                                                                                                                                                                                                                                                                                                                                                                                                                                                                                                                                                                                                                                                                                                                                                                                                                                                                                                                                                                                                                                                                                                                                                                                                                                                                                                                                                                                                                                                                                                                                                                                                                                                                                                                                                                                                                                                                                                                                                                                                                                                                                                                                                                                                                                                                                                                                                                                                                                                                                                                                                                                                                                                                                                                                                                                                                                                                                                                                                                                                                                                                                                                                                                                                                                                                                                                                                                                                                                                                                                                                                                                                                                                                                                                                                                                                                                                                                                                                                                                                                                                                                            |                                                                                                                                                                                                                                                                                                                                                                                                                                                                                                                                                                                                                                                                                                                                                                                                                                                                                                                                                                                                                                                                                                                                                                                                                                                                                                                                                                                                                                                                                                                                                                                                                                                                                                                                                                                                                                                                                                                                                                                                                                                                                                                               | H. L=17 m238                                                                                                                                                                                                                                                                                                                                                                                                                                                                                                                                                                                                                                                                                                                                                                                                                                                                                                                                                                                                                                                                                                                                                                                                                                                                                                                                                                                                                                                                                                                                                                                                                                                                                                                                                                                                                                                                                                                                                                                                                                                                                                                                                                                                                                                                                                                                                                                                                                                                                                                                                                                                                                                                                                                                                                                                                                                                                                                                                                                                                                                                                                                                                                                                                                                                                                                                                                                                                                                                                                                                                                                                                                                                                                                                                                                                                                                                                                                                                                                                                                                                                                                                                                                                                                                                                                                                                                                                                                                                                                                                                                                                                                                                                                                                                                                                                                                                                                                                                                                                                                                                                                                                                                                                                                                                                                                  | · · · · · · · · · · · · · · · · · · ·                                                                          |                                                                                         |                                                                                                                                                                                                                                                                                                                                                                                                                                                                                                                                                                                                                                                                                                                                                                                                                                                                                                                                                                                                                                                                                                                                                                                                                                                                                                                                                                                                                                                                                                                                                                                                                                                                                                                                                                                                                                                                                                                                                                                                                                                                                                                                | H 1=20m 291                                                |
| -0.3%         -0.3%           0         5-38ridge           -20         5-38ridge           -20         229500 EL-80           V(L-20) R-10000         702-0           V(L-20) R-10000         V(L-20) R-25000           FINISHED GRADE         5           S         5           GROUND LEVEL         5           38         8           8         8                                                                                                                                                                                                                                                                                                                                                                                                                                                                                                                                                                                                                                                                                                                                                                                                                                                                                                                                                                                                                                                                                                                                                                                                                                                                                                                                                                                                                                                                                                                                                                                                                                                                                                                                                                                                                                                                                                                                                                                                                                                                                                                                                                                                                                                                                                                                                                                                                                                                                                                                                                                                                                                                                                                                                                                                                                                                                                                                                                                                                                                                                                                                                                                                                                                                                                                                                                                                                                                                                                                                                                                                                                                                                                                                                                                                                                                                                                                                                                                                                                                                                                                                                                                                                                                                                                                                                                                                                                                                                                                                                                                                                                                                                                                                                                                                                                                                                                                                                                                                                                                                                                                                                                                                                                                                                                                                                                                                                                                                                                                                                                                                                                                                                                                                                                                                                                                                                                                                                                                                                                                                                                                                                                                                                                                                                                                                                                                                                                                                                                                                                                                                                                                                                                                                                                                                                                                                                                                                                                                                                                                                                                                                                                                                                                                                                                                                                                                                                                                                                                                                                                                                                              | Ť                                                                                                                                                                                                                                                                                                                                                                                                                                                                                                                                                                                                                                                                                                                                                                                                                                                                                                                                                                                                                                                                                                                                                                                                                                                                                                                                                                                                                                                                                                                                                                                                                                                                                                                                                                                                                                                                                                                                                                                                                                                                                                                             | EL-55 Bis                                                                                                                                                                                                                                                                                                                                                                                                                                                                                                                                                                                                                                                                                                                                                                                                                                                                                                                                                                                                                                                                                                                                                                                                                                                                                                                                                                                                                                                                                                                                                                                                                                                                                                                                                                                                                                                                                                                                                                                                                                                                                                                                                                                                                                                                                                                                                                                                                                                                                                                                                                                                                                                                                                                                                                                                                                                                                                                                                                                                                                                                                                                                                                                                                                                                                                                                                                                                                                                                                                                                                                                                                                                                                                                                                                                                                                                                                                                                                                                                                                                                                                                                                                                                                                                                                                                                                                                                                                                                                                                                                                                                                                                                                                                                                                                                                                                                                                                                                                                                                                                                                                                                                                                                                                                                                                                     |                                                                                                                |                                                                                         |                                                                                                                                                                                                                                                                                                                                                                                                                                                                                                                                                                                                                                                                                                                                                                                                                                                                                                                                                                                                                                                                                                                                                                                                                                                                                                                                                                                                                                                                                                                                                                                                                                                                                                                                                                                                                                                                                                                                                                                                                                                                                                                                | RL .                                                       |
| O         Jost 200-500         Jost 200-500         EL-80.9           -20         V(L-200 R-100000)         V(L-200 R-25000)           FINISHED GRADE         8         95         95         95         95         95         95         95         95         95         95         95         95         95         95         95         95         95         95         95         95         95         95         95         95         95         95         95         95         95         95         95         95         95         95         95         95         95         95         95         95         95         95         95         95         95         95         95         95         95         95         95         95         95         95         95         95         95         95         95         95         95         95         95         95         95         95         95         95         95         95         95         95         95         95         95         95         95         95         95         95         95         95         95         95         95         95         95                                                                                                                                                                                                                                                                                                                                                                                                                                                                                                                                                                                                                                                                                                                                                                                                                                                                                                                                                                                                                                                                                                                                                                                                                                                                                                                                                                                                                                                                                                                                                                                                                                                                                                                                                                                                                                                                                                                                                                                                                                                                                                                                                                                                                                                                                                                                                                                                                                                                                                                                                                                                                                                                                                                                                                                                                                                                                                                                                                                                                                                                                                                                                                                                                                                                                                                                                                                                                                                                                                                                                                                                                                                                                                                                                                                                                                                                                                                                                                                                                                                                                                                                                                                                                                                                                                                                                                                                                                                                                                                                                                                                                                                                                                                                                                                                                                                                                                                                                                                                                                                                                                                                                                                                                                                                                                                                                                                                                                                                                                                                                                                                                                                                                                                                                                                                                                                                                                                                                                                                                                                                                                                                                                                                                                                                                                                                                                                                                                                                                                                                                                                                                                                                                                                                                                                                                       | 20                                                                                                                                                                                                                                                                                                                                                                                                                                                                                                                                                                                                                                                                                                                                                                                                                                                                                                                                                                                                                                                                                                                                                                                                                                                                                                                                                                                                                                                                                                                                                                                                                                                                                                                                                                                                                                                                                                                                                                                                                                                                                                                            |                                                                                                                                                                                                                                                                                                                                                                                                                                                                                                                                                                                                                                                                                                                                                                                                                                                                                                                                                                                                                                                                                                                                                                                                                                                                                                                                                                                                                                                                                                                                                                                                                                                                                                                                                                                                                                                                                                                                                                                                                                                                                                                                                                                                                                                                                                                                                                                                                                                                                                                                                                                                                                                                                                                                                                                                                                                                                                                                                                                                                                                                                                                                                                                                                                                                                                                                                                                                                                                                                                                                                                                                                                                                                                                                                                                                                                                                                                                                                                                                                                                                                                                                                                                                                                                                                                                                                                                                                                                                                                                                                                                                                                                                                                                                                                                                                                                                                                                                                                                                                                                                                                                                                                                                                                                                                                                               |                                                                                                                |                                                                                         |                                                                                                                                                                                                                                                                                                                                                                                                                                                                                                                                                                                                                                                                                                                                                                                                                                                                                                                                                                                                                                                                                                                                                                                                                                                                                                                                                                                                                                                                                                                                                                                                                                                                                                                                                                                                                                                                                                                                                                                                                                                                                                                                |                                                            |
| S-42 Bridge         220-50/EL-8.0           -20         220-50/EL-8.0           VCL-200 R-100000         VCL-200 R-25000           FINISHED GRADE         8           6         6           1         7           6         7           7         5           7         5           8         8                                                                                                                                                                                                                                                                                                                                                                                                                                                                                                                                                                                                                                                                                                                                                                                                                                                                                                                                                                                                                                                                                                                                                                                                                                                                                                                                                                                                                                                                                                                                                                                                                                                                                                                                                                                                                                                                                                                                                                                                                                                                                                                                                                                                                                                                                                                                                                                                                                                                                                                                                                                                                                                                                                                                                                                                                                                                                                                                                                                                                                                                                                                                                                                                                                                                                                                                                                                                                                                                                                                                                                                                                                                                                                                                                                                                                                                                                                                                                                                                                                                                                                                                                                                                                                                                                                                                                                                                                                                                                                                                                                                                                                                                                                                                                                                                                                                                                                                                                                                                                                                                                                                                                                                                                                                                                                                                                                                                                                                                                                                                                                                                                                                                                                                                                                                                                                                                                                                                                                                                                                                                                                                                                                                                                                                                                                                                                                                                                                                                                                                                                                                                                                                                                                                                                                                                                                                                                                                                                                                                                                                                                                                                                                                                                                                                                                                                                                                                                                                                                                                                                                                                                                                                                    |                                                                                                                                                                                                                                                                                                                                                                                                                                                                                                                                                                                                                                                                                                                                                                                                                                                                                                                                                                                                                                                                                                                                                                                                                                                                                                                                                                                                                                                                                                                                                                                                                                                                                                                                                                                                                                                                                                                                                                                                                                                                                                                               | 0.5%                                                                                                                                                                                                                                                                                                                                                                                                                                                                                                                                                                                                                                                                                                                                                                                                                                                                                                                                                                                                                                                                                                                                                                                                                                                                                                                                                                                                                                                                                                                                                                                                                                                                                                                                                                                                                                                                                                                                                                                                                                                                                                                                                                                                                                                                                                                                                                                                                                                                                                                                                                                                                                                                                                                                                                                                                                                                                                                                                                                                                                                                                                                                                                                                                                                                                                                                                                                                                                                                                                                                                                                                                                                                                                                                                                                                                                                                                                                                                                                                                                                                                                                                                                                                                                                                                                                                                                                                                                                                                                                                                                                                                                                                                                                                                                                                                                                                                                                                                                                                                                                                                                                                                                                                                                                                                                                          |                                                                                                                | + 0.3%                                                                                  |                                                                                                                                                                                                                                                                                                                                                                                                                                                                                                                                                                                                                                                                                                                                                                                                                                                                                                                                                                                                                                                                                                                                                                                                                                                                                                                                                                                                                                                                                                                                                                                                                                                                                                                                                                                                                                                                                                                                                                                                                                                                                                                                | <u> </u>                                                   |
| $-20 \qquad \begin{array}{c c c c c c c c c c c c c c c c c c c $                                                                                                                                                                                                                                                                                                                                                                                                                                                                                                                                                                                                                                                                                                                                                                                                                                                                                                                                                                                                                                                                                                                                                                                                                                                                                                                                                                                                                                                                                                                                                                                                                                                                                                                                                                                                                                                                                                                                                                                                                                                                                                                                                                                                                                                                                                                                                                                                                                                                                                                                                                                                                                                                                                                                                                                                                                                                                                                                                                                                                                                                                                                                                                                                                                                                                                                                                                                                                                                                                                                                                                                                                                                                                                                                                                                                                                                                                                                                                                                                                                                                                                                                                                                                                                                                                                                                                                                                                                                                                                                                                                                                                                                                                                                                                                                                                                                                                                                                                                                                                                                                                                                                                                                                                                                                                                                                                                                                                                                                                                                                                                                                                                                                                                                                                                                                                                                                                                                                                                                                                                                                                                                                                                                                                                                                                                                                                                                                                                                                                                                                                                                                                                                                                                                                                                                                                                                                                                                                                                                                                                                                                                                                                                                                                                                                                                                                                                                                                                                                                                                                                                                                                                                                                                                                                                                                                                                                                                                  | 0                                                                                                                                                                                                                                                                                                                                                                                                                                                                                                                                                                                                                                                                                                                                                                                                                                                                                                                                                                                                                                                                                                                                                                                                                                                                                                                                                                                                                                                                                                                                                                                                                                                                                                                                                                                                                                                                                                                                                                                                                                                                                                                             | S-42 Bridge                                                                                                                                                                                                                                                                                                                                                                                                                                                                                                                                                                                                                                                                                                                                                                                                                                                                                                                                                                                                                                                                                                                                                                                                                                                                                                                                                                                                                                                                                                                                                                                                                                                                                                                                                                                                                                                                                                                                                                                                                                                                                                                                                                                                                                                                                                                                                                                                                                                                                                                                                                                                                                                                                                                                                                                                                                                                                                                                                                                                                                                                                                                                                                                                                                                                                                                                                                                                                                                                                                                                                                                                                                                                                                                                                                                                                                                                                                                                                                                                                                                                                                                                                                                                                                                                                                                                                                                                                                                                                                                                                                                                                                                                                                                                                                                                                                                                                                                                                                                                                                                                                                                                                                                                                                                                                                                   |                                                                                                                |                                                                                         | 5-                                                                                                                                                                                                                                                                                                                                                                                                                                                                                                                                                                                                                                                                                                                                                                                                                                                                                                                                                                                                                                                                                                                                                                                                                                                                                                                                                                                                                                                                                                                                                                                                                                                                                                                                                                                                                                                                                                                                                                                                                                                                                                                             | H<br>Bridde                                                |
| FINISHED GRADE $035.6$ $035.6$ $035.6$ $035.6$ $035.6$ $035.6$ $035.6$ $035.6$ $035.6$ $035.6$ $035.6$ $035.6$ $035.6$ $035.6$ $035.6$ $035.6$ $035.6$ $035.6$ $035.6$ $035.6$ $035.6$ $035.6$ $035.6$ $035.6$ $035.6$ $035.6$ $035.6$ $035.6$ $035.6$ $035.6$ $035.6$ $035.6$ $035.6$ $035.6$ $035.6$ $035.6$ $035.6$ $035.6$ $035.6$ $035.6$ $035.6$ $035.6$ $035.6$ $035.6$ $035.6$ $035.6$ $035.6$ $035.6$ $035.6$ $035.6$ $035.6$ $035.6$ $035.6$ $035.6$ $035.6$ $035.6$ $035.6$ $035.6$ $035.6$ $035.6$ $035.6$ $035.6$ $035.6$ $035.6$ $035.6$ $035.6$ $035.6$ $035.6$ $035.6$ $035.6$ $035.6$ $035.6$ $035.6$ $035.6$ $035.6$ $035.6$ $035.6$ $035.6$ $035.6$ $035.6$ $035.6$ $035.6$ $035.6$ $035.6$ $035.6$ $035.6$ $035.6$                                                                                                                                                                                                                                                                                                                                                                                                                                                                                                                                                                                                                                                                                                                                                                                                                                                                                                                                                                                                                                                                                                                                                                                                                                                                                                                                                                                                                                                                                                                                                                                                                                                                                                                                                                                                                                                                                                                                                                                                                                                                                                                                                                                                                                                                                                                                                                                                                                                                                                                                                                                                                                                                                                                                                                                                                                                                                                                                                                                                                                                                                                                                                                                                                                                                                                                                                                                                                                                                                                                                                                                                                                                                                                                                                                                                                                                                                                                                                                                                                                                                                                                                                                                                                                                                                                                                                                                                                                                                                                                                                                                                                                                                                                                                                                                                                                                                                                                                                                                                                                                                                                                                                                                                                                                                                                                                                                                                                                                                                                                                                                                                                                                                                                                                                                                                                                                                                                                                                                                                                                                                                                                                                                                                                                                                                                                                                                                                                                                                                                                                                                                                                                                                                                                                                                                                                                                                                                                                                                                                                                                                                                                                                                                                                                             | -                                                                                                                                                                                                                                                                                                                                                                                                                                                                                                                                                                                                                                                                                                                                                                                                                                                                                                                                                                                                                                                                                                                                                                                                                                                                                                                                                                                                                                                                                                                                                                                                                                                                                                                                                                                                                                                                                                                                                                                                                                                                                                                             | 2 50 50                                                                                                                                                                                                                                                                                                                                                                                                                                                                                                                                                                                                                                                                                                                                                                                                                                                                                                                                                                                                                                                                                                                                                                                                                                                                                                                                                                                                                                                                                                                                                                                                                                                                                                                                                                                                                                                                                                                                                                                                                                                                                                                                                                                                                                                                                                                                                                                                                                                                                                                                                                                                                                                                                                                                                                                                                                                                                                                                                                                                                                                                                                                                                                                                                                                                                                                                                                                                                                                                                                                                                                                                                                                                                                                                                                                                                                                                                                                                                                                                                                                                                                                                                                                                                                                                                                                                                                                                                                                                                                                                                                                                                                                                                                                                                                                                                                                                                                                                                                                                                                                                                                                                                                                                                                                                                                                       | EF80                                                                                                           |                                                                                         | 292•0                                                                                                                                                                                                                                                                                                                                                                                                                                                                                                                                                                                                                                                                                                                                                                                                                                                                                                                                                                                                                                                                                                                                                                                                                                                                                                                                                                                                                                                                                                                                                                                                                                                                                                                                                                                                                                                                                                                                                                                                                                                                                                                          | EL-12.5                                                    |
| $\begin{array}{cccccccccccccccccccccccccccccccccccc$                                                                                                                                                                                                                                                                                                                                                                                                                                                                                                                                                                                                                                                                                                                                                                                                                                                                                                                                                                                                                                                                                                                                                                                                                                                                                                                                                                                                                                                                                                                                                                                                                                                                                                                                                                                                                                                                                                                                                                                                                                                                                                                                                                                                                                                                                                                                                                                                                                                                                                                                                                                                                                                                                                                                                                                                                                                                                                                                                                                                                                                                                                                                                                                                                                                                                                                                                                                                                                                                                                                                                                                                                                                                                                                                                                                                                                                                                                                                                                                                                                                                                                                                                                                                                                                                                                                                                                                                                                                                                                                                                                                                                                                                                                                                                                                                                                                                                                                                                                                                                                                                                                                                                                                                                                                                                                                                                                                                                                                                                                                                                                                                                                                                                                                                                                                                                                                                                                                                                                                                                                                                                                                                                                                                                                                                                                                                                                                                                                                                                                                                                                                                                                                                                                                                                                                                                                                                                                                                                                                                                                                                                                                                                                                                                                                                                                                                                                                                                                                                                                                                                                                                                                                                                                                                                                                                                                                                                                                               |                                                                                                                                                                                                                                                                                                                                                                                                                                                                                                                                                                                                                                                                                                                                                                                                                                                                                                                                                                                                                                                                                                                                                                                                                                                                                                                                                                                                                                                                                                                                                                                                                                                                                                                                                                                                                                                                                                                                                                                                                                                                                                                               |                                                                                                                                                                                                                                                                                                                                                                                                                                                                                                                                                                                                                                                                                                                                                                                                                                                                                                                                                                                                                                                                                                                                                                                                                                                                                                                                                                                                                                                                                                                                                                                                                                                                                                                                                                                                                                                                                                                                                                                                                                                                                                                                                                                                                                                                                                                                                                                                                                                                                                                                                                                                                                                                                                                                                                                                                                                                                                                                                                                                                                                                                                                                                                                                                                                                                                                                                                                                                                                                                                                                                                                                                                                                                                                                                                                                                                                                                                                                                                                                                                                                                                                                                                                                                                                                                                                                                                                                                                                                                                                                                                                                                                                                                                                                                                                                                                                                                                                                                                                                                                                                                                                                                                                                                                                                                                                               |                                                                                                                | 8                                                                                       |                                                                                                                                                                                                                                                                                                                                                                                                                                                                                                                                                                                                                                                                                                                                                                                                                                                                                                                                                                                                                                                                                                                                                                                                                                                                                                                                                                                                                                                                                                                                                                                                                                                                                                                                                                                                                                                                                                                                                                                                                                                                                                                                |                                                            |
|                                                                                                                                                                                                                                                                                                                                                                                                                                                                                                                                                                                                                                                                                                                                                                                                                                                                                                                                                                                                                                                                                                                                                                                                                                                                                                                                                                                                                                                                                                                                                                                                                                                                                                                                                                                                                                                                                                                                                                                                                                                                                                                                                                                                                                                                                                                                                                                                                                                                                                                                                                                                                                                                                                                                                                                                                                                                                                                                                                                                                                                                                                                                                                                                                                                                                                                                                                                                                                                                                                                                                                                                                                                                                                                                                                                                                                                                                                                                                                                                                                                                                                                                                                                                                                                                                                                                                                                                                                                                                                                                                                                                                                                                                                                                                                                                                                                                                                                                                                                                                                                                                                                                                                                                                                                                                                                                                                                                                                                                                                                                                                                                                                                                                                                                                                                                                                                                                                                                                                                                                                                                                                                                                                                                                                                                                                                                                                                                                                                                                                                                                                                                                                                                                                                                                                                                                                                                                                                                                                                                                                                                                                                                                                                                                                                                                                                                                                                                                                                                                                                                                                                                                                                                                                                                                                                                                                                                                                                                                                                    | FINISHED GRADE                                                                                                                                                                                                                                                                                                                                                                                                                                                                                                                                                                                                                                                                                                                                                                                                                                                                                                                                                                                                                                                                                                                                                                                                                                                                                                                                                                                                                                                                                                                                                                                                                                                                                                                                                                                                                                                                                                                                                                                                                                                                                                                | 2.70                                                                                                                                                                                                                                                                                                                                                                                                                                                                                                                                                                                                                                                                                                                                                                                                                                                                                                                                                                                                                                                                                                                                                                                                                                                                                                                                                                                                                                                                                                                                                                                                                                                                                                                                                                                                                                                                                                                                                                                                                                                                                                                                                                                                                                                                                                                                                                                                                                                                                                                                                                                                                                                                                                                                                                                                                                                                                                                                                                                                                                                                                                                                                                                                                                                                                                                                                                                                                                                                                                                                                                                                                                                                                                                                                                                                                                                                                                                                                                                                                                                                                                                                                                                                                                                                                                                                                                                                                                                                                                                                                                                                                                                                                                                                                                                                                                                                                                                                                                                                                                                                                                                                                                                                                                                                                                                          | л<br>К<br>К                                                                                                    | к<br>с                                                                                  |                                                                                                                                                                                                                                                                                                                                                                                                                                                                                                                                                                                                                                                                                                                                                                                                                                                                                                                                                                                                                                                                                                                                                                                                                                                                                                                                                                                                                                                                                                                                                                                                                                                                                                                                                                                                                                                                                                                                                                                                                                                                                                                                | r<br>2<br>                                                 |
|                                                                                                                                                                                                                                                                                                                                                                                                                                                                                                                                                                                                                                                                                                                                                                                                                                                                                                                                                                                                                                                                                                                                                                                                                                                                                                                                                                                                                                                                                                                                                                                                                                                                                                                                                                                                                                                                                                                                                                                                                                                                                                                                                                                                                                                                                                                                                                                                                                                                                                                                                                                                                                                                                                                                                                                                                                                                                                                                                                                                                                                                                                                                                                                                                                                                                                                                                                                                                                                                                                                                                                                                                                                                                                                                                                                                                                                                                                                                                                                                                                                                                                                                                                                                                                                                                                                                                                                                                                                                                                                                                                                                                                                                                                                                                                                                                                                                                                                                                                                                                                                                                                                                                                                                                                                                                                                                                                                                                                                                                                                                                                                                                                                                                                                                                                                                                                                                                                                                                                                                                                                                                                                                                                                                                                                                                                                                                                                                                                                                                                                                                                                                                                                                                                                                                                                                                                                                                                                                                                                                                                                                                                                                                                                                                                                                                                                                                                                                                                                                                                                                                                                                                                                                                                                                                                                                                                                                                                                                                                                    | GROUND LEVEL                                                                                                                                                                                                                                                                                                                                                                                                                                                                                                                                                                                                                                                                                                                                                                                                                                                                                                                                                                                                                                                                                                                                                                                                                                                                                                                                                                                                                                                                                                                                                                                                                                                                                                                                                                                                                                                                                                                                                                                                                                                                                                                  | 4 <b>.</b>                                                                                                                                                                                                                                                                                                                                                                                                                                                                                                                                                                                                                                                                                                                                                                                                                                                                                                                                                                                                                                                                                                                                                                                                                                                                                                                                                                                                                                                                                                                                                                                                                                                                                                                                                                                                                                                                                                                                                                                                                                                                                                                                                                                                                                                                                                                                                                                                                                                                                                                                                                                                                                                                                                                                                                                                                                                                                                                                                                                                                                                                                                                                                                                                                                                                                                                                                                                                                                                                                                                                                                                                                                                                                                                                                                                                                                                                                                                                                                                                                                                                                                                                                                                                                                                                                                                                                                                                                                                                                                                                                                                                                                                                                                                                                                                                                                                                                                                                                                                                                                                                                                                                                                                                                                                                                                                    | ŝ                                                                                                              | S.                                                                                      | 0<br>N                                                                                                                                                                                                                                                                                                                                                                                                                                                                                                                                                                                                                                                                                                                                                                                                                                                                                                                                                                                                                                                                                                                                                                                                                                                                                                                                                                                                                                                                                                                                                                                                                                                                                                                                                                                                                                                                                                                                                                                                                                                                                                                         | 2                                                          |
|                                                                                                                                                                                                                                                                                                                                                                                                                                                                                                                                                                                                                                                                                                                                                                                                                                                                                                                                                                                                                                                                                                                                                                                                                                                                                                                                                                                                                                                                                                                                                                                                                                                                                                                                                                                                                                                                                                                                                                                                                                                                                                                                                                                                                                                                                                                                                                                                                                                                                                                                                                                                                                                                                                                                                                                                                                                                                                                                                                                                                                                                                                                                                                                                                                                                                                                                                                                                                                                                                                                                                                                                                                                                                                                                                                                                                                                                                                                                                                                                                                                                                                                                                                                                                                                                                                                                                                                                                                                                                                                                                                                                                                                                                                                                                                                                                                                                                                                                                                                                                                                                                                                                                                                                                                                                                                                                                                                                                                                                                                                                                                                                                                                                                                                                                                                                                                                                                                                                                                                                                                                                                                                                                                                                                                                                                                                                                                                                                                                                                                                                                                                                                                                                                                                                                                                                                                                                                                                                                                                                                                                                                                                                                                                                                                                                                                                                                                                                                                                                                                                                                                                                                                                                                                                                                                                                                                                                                                                                                                                    |                                                                                                                                                                                                                                                                                                                                                                                                                                                                                                                                                                                                                                                                                                                                                                                                                                                                                                                                                                                                                                                                                                                                                                                                                                                                                                                                                                                                                                                                                                                                                                                                                                                                                                                                                                                                                                                                                                                                                                                                                                                                                                                               |                                                                                                                                                                                                                                                                                                                                                                                                                                                                                                                                                                                                                                                                                                                                                                                                                                                                                                                                                                                                                                                                                                                                                                                                                                                                                                                                                                                                                                                                                                                                                                                                                                                                                                                                                                                                                                                                                                                                                                                                                                                                                                                                                                                                                                                                                                                                                                                                                                                                                                                                                                                                                                                                                                                                                                                                                                                                                                                                                                                                                                                                                                                                                                                                                                                                                                                                                                                                                                                                                                                                                                                                                                                                                                                                                                                                                                                                                                                                                                                                                                                                                                                                                                                                                                                                                                                                                                                                                                                                                                                                                                                                                                                                                                                                                                                                                                                                                                                                                                                                                                                                                                                                                                                                                                                                                                                               | <br>3<br>•                                                                                                     | +                                                                                       |                                                                                                                                                                                                                                                                                                                                                                                                                                                                                                                                                                                                                                                                                                                                                                                                                                                                                                                                                                                                                                                                                                                                                                                                                                                                                                                                                                                                                                                                                                                                                                                                                                                                                                                                                                                                                                                                                                                                                                                                                                                                                                                                | }                                                          |
|                                                                                                                                                                                                                                                                                                                                                                                                                                                                                                                                                                                                                                                                                                                                                                                                                                                                                                                                                                                                                                                                                                                                                                                                                                                                                                                                                                                                                                                                                                                                                                                                                                                                                                                                                                                                                                                                                                                                                                                                                                                                                                                                                                                                                                                                                                                                                                                                                                                                                                                                                                                                                                                                                                                                                                                                                                                                                                                                                                                                                                                                                                                                                                                                                                                                                                                                                                                                                                                                                                                                                                                                                                                                                                                                                                                                                                                                                                                                                                                                                                                                                                                                                                                                                                                                                                                                                                                                                                                                                                                                                                                                                                                                                                                                                                                                                                                                                                                                                                                                                                                                                                                                                                                                                                                                                                                                                                                                                                                                                                                                                                                                                                                                                                                                                                                                                                                                                                                                                                                                                                                                                                                                                                                                                                                                                                                                                                                                                                                                                                                                                                                                                                                                                                                                                                                                                                                                                                                                                                                                                                                                                                                                                                                                                                                                                                                                                                                                                                                                                                                                                                                                                                                                                                                                                                                                                                                                                                                                                                                    | a finis surface, an and a closed of this way a subservation                                                                                                                                                                                                                                                                                                                                                                                                                                                                                                                                                                                                                                                                                                                                                                                                                                                                                                                                                                                                                                                                                                                                                                                                                                                                                                                                                                                                                                                                                                                                                                                                                                                                                                                                                                                                                                                                                                                                                                                                                                                                   | 6<br>N<br>Matures of a stationary of stations of an ender                                                                                                                                                                                                                                                                                                                                                                                                                                                                                                                                                                                                                                                                                                                                                                                                                                                                                                                                                                                                                                                                                                                                                                                                                                                                                                                                                                                                                                                                                                                                                                                                                                                                                                                                                                                                                                                                                                                                                                                                                                                                                                                                                                                                                                                                                                                                                                                                                                                                                                                                                                                                                                                                                                                                                                                                                                                                                                                                                                                                                                                                                                                                                                                                                                                                                                                                                                                                                                                                                                                                                                                                                                                                                                                                                                                                                                                                                                                                                                                                                                                                                                                                                                                                                                                                                                                                                                                                                                                                                                                                                                                                                                                                                                                                                                                                                                                                                                                                                                                                                                                                                                                                                                                                                                                                     | Les de la calega de |                                                                                         |                                                                                                                                                                                                                                                                                                                                                                                                                                                                                                                                                                                                                                                                                                                                                                                                                                                                                                                                                                                                                                                                                                                                                                                                                                                                                                                                                                                                                                                                                                                                                                                                                                                                                                                                                                                                                                                                                                                                                                                                                                                                                                                                | a a fuir fair fair an an an ann an an an ann an an an an a |
| HIGHWAY NO.18 IMPROVEMENT PLAN AND PROFILE OF CUA ONG BAC LUAN SECTION (50)<br>(TIEN YEN - BAC LUAN SECTION - 35)                                                                                                                                                                                                                                                                                                                                                                                                                                                                                                                                                                                                                                                                                                                                                                                                                                                                                                                                                                                                                                                                                                                                                                                                                                                                                                                                                                                                                                                                                                                                                                                                                                                                                                                                                                                                                                                                                                                                                                                                                                                                                                                                                                                                                                                                                                                                                                                                                                                                                                                                                                                                                                                                                                                                                                                                                                                                                                                                                                                                                                                                                                                                                                                                                                                                                                                                                                                                                                                                                                                                                                                                                                                                                                                                                                                                                                                                                                                                                                                                                                                                                                                                                                                                                                                                                                                                                                                                                                                                                                                                                                                                                                                                                                                                                                                                                                                                                                                                                                                                                                                                                                                                                                                                                                                                                                                                                                                                                                                                                                                                                                                                                                                                                                                                                                                                                                                                                                                                                                                                                                                                                                                                                                                                                                                                                                                                                                                                                                                                                                                                                                                                                                                                                                                                                                                                                                                                                                                                                                                                                                                                                                                                                                                                                                                                                                                                                                                                                                                                                                                                                                                                                                                                                                                                                                                                                                                                  | and a subscription of the |                                                                                                                                                                                                                                                                                                                                                                                                                                                                                                                                                                                                                                                                                                                                                                                                                                                                                                                                                                                                                                                                                                                                                                                                                                                                                                                                                                                                                                                                                                                                                                                                                                                                                                                                                                                                                                                                                                                                                                                                                                                                                                                                                                                                                                                                                                                                                                                                                                                                                                                                                                                                                                                                                                                                                                                                                                                                                                                                                                                                                                                                                                                                                                                                                                                                                                                                                                                                                                                                                                                                                                                                                                                                                                                                                                                                                                                                                                                                                                                                                                                                                                                                                                                                                                                                                                                                                                                                                                                                                                                                                                                                                                                                                                                                                                                                                                                                                                                                                                                                                                                                                                                                                                                                                                                                                                                               | an a                                                                       |                                                                                         |                                                                                                                                                                                                                                                                                                                                                                                                                                                                                                                                                                                                                                                                                                                                                                                                                                                                                                                                                                                                                                                                                                                                                                                                                                                                                                                                                                                                                                                                                                                                                                                                                                                                                                                                                                                                                                                                                                                                                                                                                                                                                                                                |                                                            |