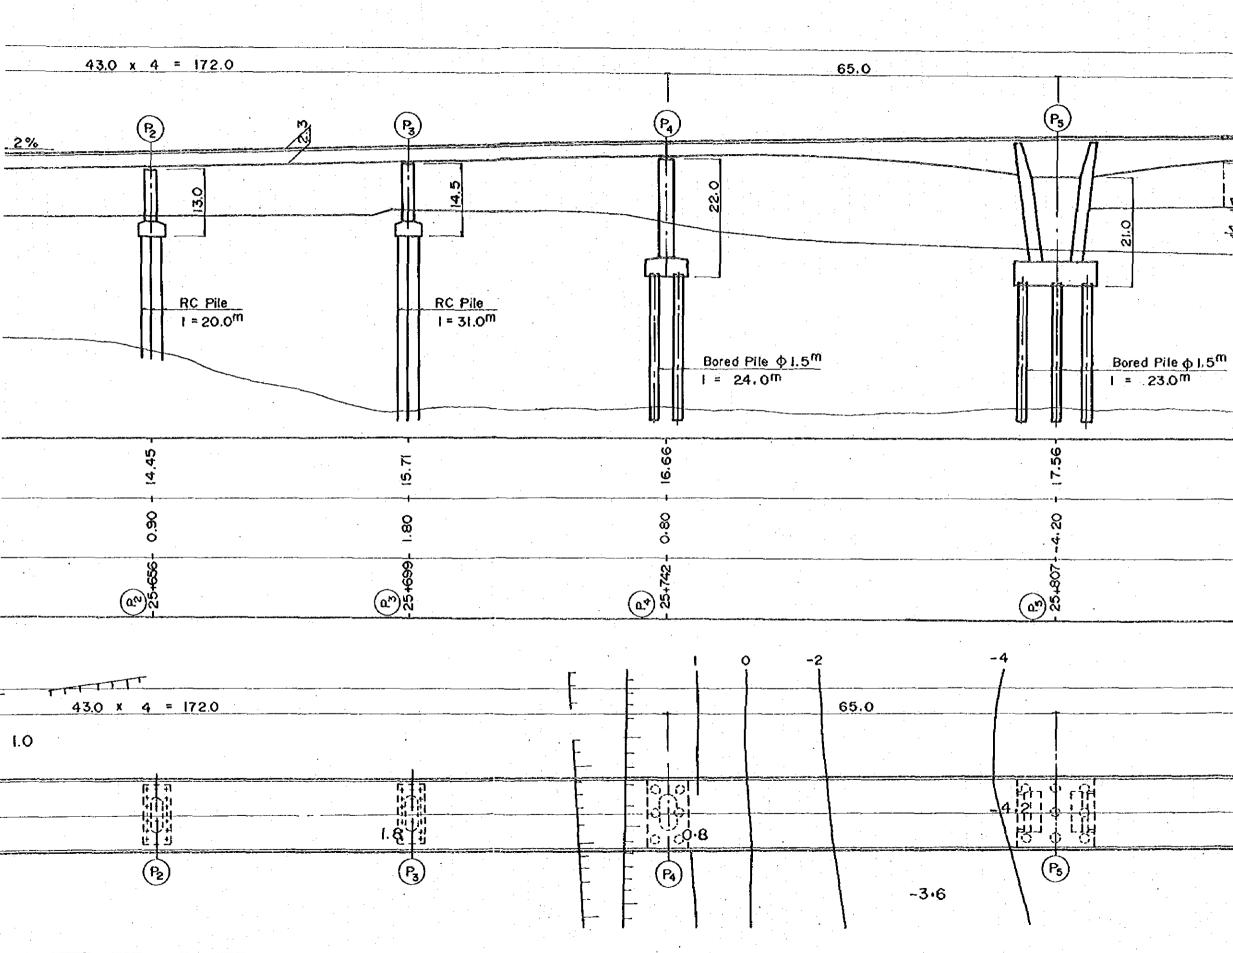

| 8     5:43 / 1000     0     0     0     0     0     0     0     0     0     0     0     0     0     0     0     0     0     0     0     0     0     0     0     0     0     0     0     0     0     0     0     0     0     0     0     0     0     0     0     0     0     0     0     0     0     0     0     0     0     0     0     0     0     0     0     0     0     0     0     0     0     0     0     0     0     0     0     0     0     0     0     0     0     0     0     0     0     0     0     0     0     0     0     0     0     0     0     0     0     0     0     0     0     0     0     0     0     0     0     0     0     0     0     0     0     0     0     0     0     0     0     0     0     0     0     0     0     0     0     0     0     0     0     0     0     0     0     0     0     0     0     0     0                                                                                                                                                                                                                                                                                                                                                                                                                                                                                                                                                                                                                                                                                                                                                                                                                                                                                                                                                                                                                                                                                                                                                                                                                                                                                                                                                                                                                                                                                                                                                                                                                                                                                                                                                                                                                                                                                                                                                                                                                                                                                                                                                                                                                                                                                                                                                                                                                                                                                                                                                                                                                                                                                                                                                                                                                                                                                                                                                                                                                                                                                                                                                                                                                                                                                                                                                                                                                                                                                                                                                                                                                                                                                                                                                                                                                                                                                                                                                                                                                                                                                                                                                                                                                                                                                                                                                                                                                                                                                                                                                                                                                                                                                                                                                                                                                                                                                                                                                                                                                                                                                                                                                                                                                                                                                                                                                                                                                                                                                                                                                                                                                                                                                                                                                                                                                                                                                                                                                                                                                                                                                                                                                                                                                                                                                                                                                                                                                                                                                                                                                                                                                                                                                                                                                                                                                                                                                                                                                                                                                                                                                                                                    | #2####################################                                                                                                                                                                                                                                                                                                                                                                                                                                                                                                                                                                                                                                                                                                                                                                                                                                                                                                                                                                                                                                                                                                                                                                                                                                                                                                                                                                                                                                                                                                                                                                                                                                                                                                                                                                                                                                                                                                                                                                                                                                                                                        | an na gana ya kata kata kata kata kata kata kata                                                                                                                                                                                                                                                                                                                                                                                                                                                                                                                                                                                                                                                                                                                                                                                                                                                                                                                                                                                                                                                                                                                                                                                                                                                                                                                                                                                                                                                                                                                                                                                                                                                                                                                                                                                                                                                                                                                                                                                                                                                                                                                                                                                                                                                                                                                                                                                                                                                                                                                                                                                                                                                                                                                                                                                                                                                                                                                                                                                                                                                                                                                                                                                                                                                                                                                                                                                                                                                                                                                                                                                                                                                                                                                                                                                                                                                                                                                                                                                                                                                                                                                                                                                                                                                                                                                                                                                                                                                                                                                                                                                                                                                                                                                                                                                                                                                                                                                                                                                                                                                                                                                                                                                                                                                                              | 11                                                                                                             | <u>ne na e sententente e terret no ne e e e a construir da ante a con</u>               |                                                                                                                                                                                                                                                                                                                                                                                                                                                                                                                                                                                                                                                                                                                                                                                                                                                                                                                                                                                                                                                                                                                                                                                                                                                                                                                                                                                                                                                                                                                                                                                                                                                                                                                                                                                                                                                                                                                                                                                                                                                                                                                                |                                                            |
|------------------------------------------------------------------------------------------------------------------------------------------------------------------------------------------------------------------------------------------------------------------------------------------------------------------------------------------------------------------------------------------------------------------------------------------------------------------------------------------------------------------------------------------------------------------------------------------------------------------------------------------------------------------------------------------------------------------------------------------------------------------------------------------------------------------------------------------------------------------------------------------------------------------------------------------------------------------------------------------------------------------------------------------------------------------------------------------------------------------------------------------------------------------------------------------------------------------------------------------------------------------------------------------------------------------------------------------------------------------------------------------------------------------------------------------------------------------------------------------------------------------------------------------------------------------------------------------------------------------------------------------------------------------------------------------------------------------------------------------------------------------------------------------------------------------------------------------------------------------------------------------------------------------------------------------------------------------------------------------------------------------------------------------------------------------------------------------------------------------------------------------------------------------------------------------------------------------------------------------------------------------------------------------------------------------------------------------------------------------------------------------------------------------------------------------------------------------------------------------------------------------------------------------------------------------------------------------------------------------------------------------------------------------------------------------------------------------------------------------------------------------------------------------------------------------------------------------------------------------------------------------------------------------------------------------------------------------------------------------------------------------------------------------------------------------------------------------------------------------------------------------------------------------------------------------------------------------------------------------------------------------------------------------------------------------------------------------------------------------------------------------------------------------------------------------------------------------------------------------------------------------------------------------------------------------------------------------------------------------------------------------------------------------------------------------------------------------------------------------------------------------------------------------------------------------------------------------------------------------------------------------------------------------------------------------------------------------------------------------------------------------------------------------------------------------------------------------------------------------------------------------------------------------------------------------------------------------------------------------------------------------------------------------------------------------------------------------------------------------------------------------------------------------------------------------------------------------------------------------------------------------------------------------------------------------------------------------------------------------------------------------------------------------------------------------------------------------------------------------------------------------------------------------------------------------------------------------------------------------------------------------------------------------------------------------------------------------------------------------------------------------------------------------------------------------------------------------------------------------------------------------------------------------------------------------------------------------------------------------------------------------------------------------------------------------------------------------------------------------------------------------------------------------------------------------------------------------------------------------------------------------------------------------------------------------------------------------------------------------------------------------------------------------------------------------------------------------------------------------------------------------------------------------------------------------------------------------------------------------------------------------------------------------------------------------------------------------------------------------------------------------------------------------------------------------------------------------------------------------------------------------------------------------------------------------------------------------------------------------------------------------------------------------------------------------------------------------------------------------------------------------------------------------------------------------------------------------------------------------------------------------------------------------------------------------------------------------------------------------------------------------------------------------------------------------------------------------------------------------------------------------------------------------------------------------------------------------------------------------------------------------------------------------------------------------------------------------------------------------------------------------------------------------------------------------------------------------------------------------------------------------------------------------------------------------------------------------------------------------------------------------------------------------------------------------------------------------------------------------------------------------------------------------------------------------------------------------------------------------------------------------------------------------------------------------------------------------------------------------------------------------------------------------------------------------------------------------------------------------------------------------------------------------------------------------------------------------------------------------------------------------------------------------------------------------------------------------------------------|-------------------------------------------------------------------------------------------------------------------------------------------------------------------------------------------------------------------------------------------------------------------------------------------------------------------------------------------------------------------------------------------------------------------------------------------------------------------------------------------------------------------------------------------------------------------------------------------------------------------------------------------------------------------------------------------------------------------------------------------------------------------------------------------------------------------------------------------------------------------------------------------------------------------------------------------------------------------------------------------------------------------------------------------------------------------------------------------------------------------------------------------------------------------------------------------------------------------------------------------------------------------------------------------------------------------------------------------------------------------------------------------------------------------------------------------------------------------------------------------------------------------------------------------------------------------------------------------------------------------------------------------------------------------------------------------------------------------------------------------------------------------------------------------------------------------------------------------------------------------------------------------------------------------------------------------------------------------------------------------------------------------------------------------------------------------------------------------------------------------------------|-------------------------------------------------------------------------------------------------------------------------------------------------------------------------------------------------------------------------------------------------------------------------------------------------------------------------------------------------------------------------------------------------------------------------------------------------------------------------------------------------------------------------------------------------------------------------------------------------------------------------------------------------------------------------------------------------------------------------------------------------------------------------------------------------------------------------------------------------------------------------------------------------------------------------------------------------------------------------------------------------------------------------------------------------------------------------------------------------------------------------------------------------------------------------------------------------------------------------------------------------------------------------------------------------------------------------------------------------------------------------------------------------------------------------------------------------------------------------------------------------------------------------------------------------------------------------------------------------------------------------------------------------------------------------------------------------------------------------------------------------------------------------------------------------------------------------------------------------------------------------------------------------------------------------------------------------------------------------------------------------------------------------------------------------------------------------------------------------------------------------------------------------------------------------------------------------------------------------------------------------------------------------------------------------------------------------------------------------------------------------------------------------------------------------------------------------------------------------------------------------------------------------------------------------------------------------------------------------------------------------------------------------------------------------------------------------------------------------------------------------------------------------------------------------------------------------------------------------------------------------------------------------------------------------------------------------------------------------------------------------------------------------------------------------------------------------------------------------------------------------------------------------------------------------------------------------------------------------------------------------------------------------------------------------------------------------------------------------------------------------------------------------------------------------------------------------------------------------------------------------------------------------------------------------------------------------------------------------------------------------------------------------------------------------------------------------------------------------------------------------------------------------------------------------------------------------------------------------------------------------------------------------------------------------------------------------------------------------------------------------------------------------------------------------------------------------------------------------------------------------------------------------------------------------------------------------------------------------------------------------------------------------------------------------------------------------------------------------------------------------------------------------------------------------------------------------------------------------------------------------------------------------------------------------------------------------------------------------------------------------------------------------------------------------------------------------------------------------------------------------------------------------------------------------------------------------------------------------------------------------------------------------------------------------------------------------------------------------------------------------------------------------------------------------------------------------------------------------------------------------------------------------------------------------------------------------------------------------------------------------------------------------------------------------------------------------------|----------------------------------------------------------------------------------------------------------------|-----------------------------------------------------------------------------------------|--------------------------------------------------------------------------------------------------------------------------------------------------------------------------------------------------------------------------------------------------------------------------------------------------------------------------------------------------------------------------------------------------------------------------------------------------------------------------------------------------------------------------------------------------------------------------------------------------------------------------------------------------------------------------------------------------------------------------------------------------------------------------------------------------------------------------------------------------------------------------------------------------------------------------------------------------------------------------------------------------------------------------------------------------------------------------------------------------------------------------------------------------------------------------------------------------------------------------------------------------------------------------------------------------------------------------------------------------------------------------------------------------------------------------------------------------------------------------------------------------------------------------------------------------------------------------------------------------------------------------------------------------------------------------------------------------------------------------------------------------------------------------------------------------------------------------------------------------------------------------------------------------------------------------------------------------------------------------------------------------------------------------------------------------------------------------------------------------------------------------------|------------------------------------------------------------|
| $R = 500 \frac{1}{10} $                                                                                                                                                                                                                                                                                                                                                                                                                                                                                                                                                                                                                                                                                                                                                                                                                                                                                                                                                                                                                                                                                                                                                                                                                                                                                                                                                                                                                                                                                                                                                                                                                                                                                                                                                                                                                                                                                                                                                                                                                                                                                                                                                                                                                                                                                                                                                                                                                                                                                                                                                                                                                                                                                                                                                                                                                                                                                                                                                                                                                                                                                                                                                                                                                                                                                                                                                                                                                                                                                                                                                                                                                                                                                                                                                                                                                                                                                                                                                                                                                                                                                                                                                                                                                                                                                                                                                                                                                                                                                                                                                                                                                                                                                                                                                                                                                                                                                                               |                                                                                                                                                                                                                                                                                                                                                                                                                                                                                                                                                                                                                                                                                                                                                                                                                                                                                                                                                                                                                                                                                                                                                                                                                                                                                                                                                                                                                                                                                                                                                                                                                                                                                                                                                                                                                                                                                                                                                                                                                                                                                                                               | 5-40-                                                                                                                                                                                                                                                                                                                                                                                                                                                                                                                                                                                                                                                                                                                                                                                                                                                                                                                                                                                                                                                                                                                                                                                                                                                                                                                                                                                                                                                                                                                                                                                                                                                                                                                                                                                                                                                                                                                                                                                                                                                                                                                                                                                                                                                                                                                                                                                                                                                                                                                                                                                                                                                                                                                                                                                                                                                                                                                                                                                                                                                                                                                                                                                                                                                                                                                                                                                                                                                                                                                                                                                                                                                                                                                                                                                                                                                                                                                                                                                                                                                                                                                                                                                                                                                                                                                                                                                                                                                                                                                                                                                                                                                                                                                                                                                                                                                                                                                                                                                                                                                                                                                                                                                                                                                                                                                         |                                                                                                                |                                                                                         | 5-43Br                                                                                                                                                                                                                                                                                                                                                                                                                                                                                                                                                                                                                                                                                                                                                                                                                                                                                                                                                                                                                                                                                                                                                                                                                                                                                                                                                                                                                                                                                                                                                                                                                                                                                                                                                                                                                                                                                                                                                                                                                                                                                                                         | dde                                                        |
| R* 500     R* 500     R* 600     R* 600 <th></th> <th><math display="block">\begin{array}{c} &amp; \downarrow \\ &amp; \downarrow \\ &amp; \downarrow \\ &amp; \downarrow \\ &amp; \uparrow \\ &amp; \downarrow \\ &amp; \uparrow \\ &amp; \downarrow \\ &amp; \uparrow \\ &amp; \downarrow \\ \\ &amp; \downarrow \\ &amp; \downarrow \\ \\ &amp; \downarrow \\ \\ &amp; \downarrow \\ \\ &amp; \downarrow \\ \\ \\ &amp; \downarrow \\ \\ \\ \\</math></th> <th></th> <th>0/ /</th> <th>L=20</th> <th>m</th> |                                                                                                                                                                                                                                                                                                                                                                                                                                                                                                                                                                                                                                                                                                                                                                                                                                                                                                                                                                                                                                                                                                                                                                                                                                                                                                                                                                                                                                                                                                                                                                                                                                                                                                                                                                                                                                                                                                                                                                                                                                                                                                                               | $\begin{array}{c} & \downarrow \\ & \downarrow \\ & \downarrow \\ & \downarrow \\ & \uparrow \\ & \downarrow \\ & \uparrow \\ & \downarrow \\ & \uparrow \\ & \downarrow \\ \\ & \downarrow \\ & \downarrow \\ \\ & \downarrow \\ \\ & \downarrow \\ \\ & \downarrow \\ \\ \\ & \downarrow \\ \\ \\ \\$ |                                                                                                                | 0/ /                                                                                    | L=20                                                                                                                                                                                                                                                                                                                                                                                                                                                                                                                                                                                                                                                                                                                                                                                                                                                                                                                                                                                                                                                                                                                                                                                                                                                                                                                                                                                                                                                                                                                                                                                                                                                                                                                                                                                                                                                                                                                                                                                                                                                                                                                           | m                                                          |
| Ar500     Ar600       0     0       0     0       1     0       0     0       1     0       0     0       1     0       0     1       1     0       0     1       1     0       1     0       1     0       1     0       1     0       1     0       1     0       1     0       1     0       1     0       1     0       1     0       1     0       1     0       1     0       1     0       1     0       1     0       1     0       1     0       1     0       1     0       1     0       1     0       1     0       1     0       1     0       1     0       1     0       1     0       1     0       1     0       1     0       1     0                                                                                                                                                                                                                                                                                                                                                                                                                                                                                                                                                                                                                                                                                                                                                                                                                                                                                                                                                                                                                                                                                                                                                                                                                                                                                                                                                                                                                                                                                                                                                                                                                                                                                                                                                                                                                                                                                                                                                                                                                                                                                                                                                                                                                                                                                                                                                                                                                                                                                                                                                                                                                                                                                                                                                                                                                                                                                                                                                                                                                                                                                                                                                                                                                                                                                                                                                                                                                                                                                                                                                                                                                                                                                                                                                                                                                                                                                                                                                                                                                                                                                                                                                                                                                                                                                                                                                                                                                                                                                                                                                                                                                                                                                                                                                                                                                                                                                                                                                                                                                                                                                                                                                                                                                                                                                                                                                                                                                                                                                                                                                                                                                                                                                                                                                                                                                                                                                                                                                                                                                                                                                                                                                                                                                                                                                                                                                                                                                                                                                                                                                                                                                                                                                                                                                                                                                                                                                                                                                                                                                                                                                                                                                                                                                                                                                                                            | ð                                                                                                                                                                                                                                                                                                                                                                                                                                                                                                                                                                                                                                                                                                                                                                                                                                                                                                                                                                                                                                                                                                                                                                                                                                                                                                                                                                                                                                                                                                                                                                                                                                                                                                                                                                                                                                                                                                                                                                                                                                                                                                                             |                                                                                                                                                                                                                                                                                                                                                                                                                                                                                                                                                                                                                                                                                                                                                                                                                                                                                                                                                                                                                                                                                                                                                                                                                                                                                                                                                                                                                                                                                                                                                                                                                                                                                                                                                                                                                                                                                                                                                                                                                                                                                                                                                                                                                                                                                                                                                                                                                                                                                                                                                                                                                                                                                                                                                                                                                                                                                                                                                                                                                                                                                                                                                                                                                                                                                                                                                                                                                                                                                                                                                                                                                                                                                                                                                                                                                                                                                                                                                                                                                                                                                                                                                                                                                                                                                                                                                                                                                                                                                                                                                                                                                                                                                                                                                                                                                                                                                                                                                                                                                                                                                                                                                                                                                                                                                                                               |                                                                                                                |                                                                                         |                                                                                                                                                                                                                                                                                                                                                                                                                                                                                                                                                                                                                                                                                                                                                                                                                                                                                                                                                                                                                                                                                                                                                                                                                                                                                                                                                                                                                                                                                                                                                                                                                                                                                                                                                                                                                                                                                                                                                                                                                                                                                                                                |                                                            |
| Private                                                                                                                                                                                                                                                                                                                                                                                                                                                                                                                                                                                                                                                                                                                                                                                                                                                                                                                                                                                                                                                                                                                                                                                                                                                                                                                                                                                                                                                                                                                                                                                                                                                                                                                                                                                                                                                                                                                                                                                                                                                                                                                                                                                                                                                                                                                                                                                                                                                                                                                                                                                                                                                                                                                                                                                                                                                                                                                                                                                                                                                                                                                                                                                                                                                                                                                                                                                                                                                                                                                                                                                                                                                                                                                                                                                                                                                                                                                                                                                                                                                                                                                                                                                                                                                                                                                                                                                                                                                                                                                                                                                                                                                                                                                                                                                                                                                                                                                                                                                                                                                                                                                                                                                                                                                                                                                                                                                                                                                                                                                                                                                                                                                                                                                                                                                                                                                                                                                                                                                                                                                                                                                                                                                                                                                                                                                                                                                                                                                                                                                                                                                                                                                                                                                                                                            |                                                                                                                                                                                                                                                                                                                                                                                                                                                                                                                                                                                                                                                                                                                                                                                                                                                                                                                                                                                                                                                                                                                                                                                                                                                                                                                                                                                                                                                                                                                                                                                                                                                                                                                                                                                                                                                                                                                                                                                                                                                                                                                               |                                                                                                                                                                                                                                                                                                                                                                                                                                                                                                                                                                                                                                                                                                                                                                                                                                                                                                                                                                                                                                                                                                                                                                                                                                                                                                                                                                                                                                                                                                                                                                                                                                                                                                                                                                                                                                                                                                                                                                                                                                                                                                                                                                                                                                                                                                                                                                                                                                                                                                                                                                                                                                                                                                                                                                                                                                                                                                                                                                                                                                                                                                                                                                                                                                                                                                                                                                                                                                                                                                                                                                                                                                                                                                                                                                                                                                                                                                                                                                                                                                                                                                                                                                                                                                                                                                                                                                                                                                                                                                                                                                                                                                                                                                                                                                                                                                                                                                                                                                                                                                                                                                                                                                                                                                                                                                                               |                                                                                                                |                                                                                         |                                                                                                                                                                                                                                                                                                                                                                                                                                                                                                                                                                                                                                                                                                                                                                                                                                                                                                                                                                                                                                                                                                                                                                                                                                                                                                                                                                                                                                                                                                                                                                                                                                                                                                                                                                                                                                                                                                                                                                                                                                                                                                                                |                                                            |
| 20     40.5%     40.3%     -0.5%       20     40.5%     -0.5%       0     5-12 Bridge     -0.5%       0     5                                                                                                                                                                                                                                                                                                                                                                                                                                                                                                                                                                                                                                                                                                                                                                                                                                                                                                                                                                                                                                                                                                                                                                                                                                                                                                                                                                                                                                                                                                                                                                                                                                                                                                                                                                                                                                                                                                                                                                                                                                                                                                                                                                                                                                                                                                                                                                                                                                                                                                                                                                                                                                                                                                                                                                                                                                                                                                                                                                                                                                                                                                                                                                                                                                                                                                                                                                                                                                                                                                                                                                                                                                                                                                                                                                                                                                                                                                                                                                                                                                                                                                                                                                                                                                                                                                                                                                                                                                                                                                                                                                                                                                                                                                                                                                                                                                                                                                                                                                                                                                                                                                                                                                                                                                                                                                                                                                                                                                                                                                                                                                                                                                                                                                                                                                                                                                                                                                                                                                                                                                                                                                                                                                                                                                                                                                                                                                                                                                                                                                                                                                                                                                                                                                                                                                                                                                                                                                                                                                                                                      |                                                                                                                                                                                                                                                                                                                                                                                                                                                                                                                                                                                                                                                                                                                                                                                                                                                                                                                                                                                                                                                                                                                                                                                                                                                                                                                                                                                                                                                                                                                                                                                                                                                                                                                                                                                                                                                                                                                                                                                                                                                                                                                               | p                                                                                                                                                                                                                                                                                                                                                                                                                                                                                                                                                                                                                                                                                                                                                                                                                                                                                                                                                                                                                                                                                                                                                                                                                                                                                                                                                                                                                                                                                                                                                                                                                                                                                                                                                                                                                                                                                                                                                                                                                                                                                                                                                                                                                                                                                                                                                                                                                                                                                                                                                                                                                                                                                                                                                                                                                                                                                                                                                                                                                                                                                                                                                                                                                                                                                                                                                                                                                                                                                                                                                                                                                                                                                                                                                                                                                                                                                                                                                                                                                                                                                                                                                                                                                                                                                                                                                                                                                                                                                                                                                                                                                                                                                                                                                                                                                                                                                                                                                                                                                                                                                                                                                                                                                                                                                                                             |                                                                                                                |                                                                                         | a1                                                                                                                                                                                                                                                                                                                                                                                                                                                                                                                                                                                                                                                                                                                                                                                                                                                                                                                                                                                                                                                                                                                                                                                                                                                                                                                                                                                                                                                                                                                                                                                                                                                                                                                                                                                                                                                                                                                                                                                                                                                                                                                             | 4-                                                         |
| 20         4.55%         4.0.3%         -0.3%         -0.5%           20         4.55%         -0.3%         -0.5%         -0.5%           0         5-62 Bridge         -0.5%         -0.3%         -0.5%           -20         V(1+20) R+2000         V(1+20) R+2000         V(1+20) R+2000           FINSHED GRADE         5         38         6           6                                                                                                                                                                                                                                                                                                                                                                                                                                                                                                                                                                                                                                                                                                                                                                                                                                                                                                                                                                                                                                                                                                                                                                                                                                                                                                                                                                                                                                                                                                                                                                                                                                                                                                                                                                                                                                                                                                                                                                                                                                                                                                                                                                                                                                                                                                                                                                                                                                                                                                                                                                                                                                                                                                                                                                                                                                                                                                                                                                                                                                                                                                                                                                                                                                                                                                                                                                                                                                                                                                                                                                                                                                                                                                                                                                                                                                                                                                                                                                                                                                                                                                                                                                                                                                                                                                                                                                                                                                                                                                                                                                                                                                                                                                                                                                                                                                                                                                                                                                                                                                                                                                                                                                                                                                                                                                                                                                                                                                                                                                                                                                                                                                                                                                                                                                                                                                                                                                                                                                                                                                                                                                                                                                                                                                                                                                                                                                                                                                                                                                                                                                                                                                                                                                                                                                                                                                                                                                                                                                                                                                                                                                                                                                                                                                                                                                                                                                                                                                                                                                                                                                                                                   | 1                                                                                                                                                                                                                                                                                                                                                                                                                                                                                                                                                                                                                                                                                                                                                                                                                                                                                                                                                                                                                                                                                                                                                                                                                                                                                                                                                                                                                                                                                                                                                                                                                                                                                                                                                                                                                                                                                                                                                                                                                                                                                                                             | o o ot                                                                                                                                                                                                                                                                                                                                                                                                                                                                                                                                                                                                                                                                                                                                                                                                                                                                                                                                                                                                                                                                                                                                                                                                                                                                                                                                                                                                                                                                                                                                                                                                                                                                                                                                                                                                                                                                                                                                                                                                                                                                                                                                                                                                                                                                                                                                                                                                                                                                                                                                                                                                                                                                                                                                                                                                                                                                                                                                                                                                                                                                                                                                                                                                                                                                                                                                                                                                                                                                                                                                                                                                                                                                                                                                                                                                                                                                                                                                                                                                                                                                                                                                                                                                                                                                                                                                                                                                                                                                                                                                                                                                                                                                                                                                                                                                                                                                                                                                                                                                                                                                                                                                                                                                                                                                                                                        |                                                                                                                | / 0                                                                                     |                                                                                                                                                                                                                                                                                                                                                                                                                                                                                                                                                                                                                                                                                                                                                                                                                                                                                                                                                                                                                                                                                                                                                                                                                                                                                                                                                                                                                                                                                                                                                                                                                                                                                                                                                                                                                                                                                                                                                                                                                                                                                                                                |                                                            |
| 20         -1         -1         -1         -1         -1         -1         -1         -1         -1         -1         -1         -1         -1         -1         -1         -1         -1         -1         -1         -1         -1         -1         -1         -1         -1         -1         -1         -1         -1         -1         -1         -1         -1         -1         -1         -1         -1         -1         -1         -1         -1         -1         -1         -1         -1         -1         -1         -1         -1         -1         -1         -1         -1         -1         -1         -1         -1         -1         -1         -1         -1         -1         -1         -1         -1         -1         -1         -1         -1         -1         -1         -1         -1         -1         -1         -1         -1         -1         -1         -1         -1         -1         -1         -1         -1         -1         -1         -1         -1         -1         -1         -1         -1         -1         -1         -1         -1         -1         -1         -1         -1<                                                                                                                                                                                                                                                                                                                                                                                                                                                                                                                                                                                                                                                                                                                                                                                                                                                                                                                                                                                                                                                                                                                                                                                                                                                                                                                                                                                                                                                                                                                                                                                                                                                                                                                                                                                                                                                                                                                                                                                                                                                                                                                                                                                                                                                                                                                                                                                                                                                                                                                                                                                                                                                                                                                                                                                                                                                                                                                                                                                                                                                                                                                                                                                                                                                                                                                                                                                                                                                                                                                                                                                                                                                                                                                                                                                                                                                                                                                                                                                                                                                                                                                                                                                                                                                                                                                                                                                                                                                                                                                                                                                                                                                                                                                                                                                                                                                                                                                                                                                                                                                                                                                                                                                                                                                                                                                                                                                                                                                                                                                                                                                                                                                                                                                                                                                                                                                                                                                                                                                                                                                                                                                                                                                                                                                                                                                                                                                                                                                                                                                                                                                                                                                                                                                                                                                                                         |                                                                                                                                                                                                                                                                                                                                                                                                                                                                                                                                                                                                                                                                                                                                                                                                                                                                                                                                                                                                                                                                                                                                                                                                                                                                                                                                                                                                                                                                                                                                                                                                                                                                                                                                                                                                                                                                                                                                                                                                                                                                                                                               | a  <br>b. 0                                                                                                                                                                                                                                                                                                                                                                                                                                                                                                                                                                                                                                                                                                                                                                                                                                                                                                                                                                                                                                                                                                                                                                                                                                                                                                                                                                                                                                                                                                                                                                                                                                                                                                                                                                                                                                                                                                                                                                                                                                                                                                                                                                                                                                                                                                                                                                                                                                                                                                                                                                                                                                                                                                                                                                                                                                                                                                                                                                                                                                                                                                                                                                                                                                                                                                                                                                                                                                                                                                                                                                                                                                                                                                                                                                                                                                                                                                                                                                                                                                                                                                                                                                                                                                                                                                                                                                                                                                                                                                                                                                                                                                                                                                                                                                                                                                                                                                                                                                                                                                                                                                                                                                                                                                                                                                                   |                                                                                                                |                                                                                         |                                                                                                                                                                                                                                                                                                                                                                                                                                                                                                                                                                                                                                                                                                                                                                                                                                                                                                                                                                                                                                                                                                                                                                                                                                                                                                                                                                                                                                                                                                                                                                                                                                                                                                                                                                                                                                                                                                                                                                                                                                                                                                                                |                                                            |
| 20         EL-55         Brith         PE-10         PE                                                                                                                                                                                                                                                                                                                                                                                                                                                                                                                                                                                                                                                                                                                                                                                                                                                                                                                                                                                                                                                                                                                                                                                                                                                                                                                                                                                                                                                                                                                                                                                                                                                                                                                                                                                                                                                                                                                                                                                                                                                                                                                                                                                                                                                                                                                                                                                                                                                                                                                                                                                                                                                                                                                                                                                                                                                                                                                                                                                                                                                                                                                                                                                                                                                                                                                                                                                                                                                                                                                                                                                                                                                                                                                                                                                                                                                                                                                                                                                                                                                                                                                                                                                                                                                                                                                                                                                                                                                                                                                                                                                                                                                                                                                                                                                                                                                                                                                                                                                                                                                                                                                                                                                                                                                                                                                                                                                                                                                                                                                                                                                                                                                                                                                                                                                                                                                                                                                                                                                                                                                                                                                                                                                                                                                                                                                                                                                                                                                                                                                                                                                                                                                                                                    | ана на <b>1</b> -<br>Спорта Пара                                                                                                                                                                                                                                                                                                                                                                                                                                                                                                                                                                                                                                                                                                                                                                                                                                                                                                                                                                                                                                                                                                                                                                                                                                                                                                                                                                                                                                                                                                                                                                                                                                                                                                                                                                                                                                                                                                                                                                                                                                                                                              |                                                                                                                                                                                                                                                                                                                                                                                                                                                                                                                                                                                                                                                                                                                                                                                                                                                                                                                                                                                                                                                                                                                                                                                                                                                                                                                                                                                                                                                                                                                                                                                                                                                                                                                                                                                                                                                                                                                                                                                                                                                                                                                                                                                                                                                                                                                                                                                                                                                                                                                                                                                                                                                                                                                                                                                                                                                                                                                                                                                                                                                                                                                                                                                                                                                                                                                                                                                                                                                                                                                                                                                                                                                                                                                                                                                                                                                                                                                                                                                                                                                                                                                                                                                                                                                                                                                                                                                                                                                                                                                                                                                                                                                                                                                                                                                                                                                                                                                                                                                                                                                                                                                                                                                                                                                                                                                               |                                                                                                                |                                                                                         |                                                                                                                                                                                                                                                                                                                                                                                                                                                                                                                                                                                                                                                                                                                                                                                                                                                                                                                                                                                                                                                                                                                                                                                                                                                                                                                                                                                                                                                                                                                                                                                                                                                                                                                                                                                                                                                                                                                                                                                                                                                                                                                                | a a                                                        |
| Less         Active         Active <td></td> <td>Rit on</td> <td></td> <td>Carponet Charlow (Int. 2017) Printer and a printer special and decays again an an angle</td> <td>2007 - 2007 - 2007 - 2007 - 2007 - 2007 - 2007 - 2007 - 2007 - 2007 - 2007 - 2007 - 2007 - 2007 - 2007 - 2007 - 2007 - 2007 - 2007 - 2007 - 2007 - 2007 - 2007 - 2007 - 2007 - 2007 - 2007 - 2007 - 2007 - 2007 - 2007 - 2007 - 2007 - 2007 - 2007 - 2007 - 2007 - 2007 - 2007 - 2007 - 2007 - 2007 - 2007 - 2007 - 2007 - 2007 - 2007 - 2007 - 2007 - 2007 - 2007 - 2007 - 2007 - 2007 - 2007 - 2007 - 2007 - 2007 - 2007 - 2007 - 2007 - 2007 - 2007 - 2007 - 2007 - 2007 - 2007 - 2007 - 2007 - 2007 - 2007 - 2007 - 2007 - 2007 - 2007 - 2007 - 2007 - 2007 - 2007 - 2007 - 2007 - 2007 - 2007 - 2007 - 2007 - 2007 - 2007 - 2007 - 2007 - 2007 - 2007 - 2007 - 2007 - 2007 - 2007 - 2007 - 2007 - 2007 - 2007 - 2007 - 2007 - 2007 - 2007 - 2007 - 2007 - 2007 - 2007 - 2007 - 2007 - 2007 - 2007 - 2007 - 2007 - 2007 - 2007 - 2007 - 2007 - 2007 - 2007 - 2007 - 2007 - 2007 - 2007 - 2007 - 2007 - 2007 - 2007 - 2007 - 2007 - 2007 - 2007 - 2007 - 2007 - 2007 - 2007 - 2007 - 2007 - 2007 - 2007 - 2007 - 2007 - 2007 - 2007 - 2007 - 2007 - 2007 - 2007 - 2007 - 2007 - 2007 - 2007 - 2007 - 2007 - 2007 - 2007 - 2007 - 2007 - 2007 - 2007 - 2007 - 2007 - 2007 - 2007 - 2007 - 2007 - 2007 - 2007 - 2007 - 2007 - 2007 - 2007 - 2007 - 2007 - 2007 - 2007 - 2007 - 2007 - 2007 - 2007 - 2007 - 2007 - 2007 - 2007 - 2007 - 2007 - 2007 - 2007 - 2007 - 2007 - 2007 - 2007 - 2007 - 2007 - 2007 - 2007 - 2007 - 2007 - 2007 - 2007 - 2007 - 2007 - 2007 - 2007 - 2007 - 2007 - 2007 - 2007 - 2007 - 2007 - 2007 - 2007 - 2007 - 2007 - 2007 - 2007 - 2007 - 2007 - 2007 - 2007 - 2007 - 2007 - 2007 - 2007 - 2007 - 2007 - 2007 - 2007 - 2007 - 2007 - 2007 - 2007 - 2007 - 2007 - 2007 - 2007 - 2007 - 2007 - 2007 - 2007 - 2007 - 2007 - 2007 - 2007 - 2007 - 2007 - 2007 - 2007 - 2007 - 2007 - 2007 - 2007 - 2007 - 2007 - 2007 - 2007 - 2007 - 2007 - 2007 - 2007 - 2007 - 2007 - 2007 - 2007 - 2007 - 2007 - 2007 - 2007 - 2007 - 2007 - 2007 - 2007 - 2007 - 2007 - 2007 - 2007 - 2007 - 2007 - 2007 - 2007 - 2007 - 2007 - 2007 - 2007 - 2007 - 2007 - 2007 - 2007 - 2007 - 2007 - 2007 - 2007 - 2007 - 20</td> <td>au<sup>639</sup>/</td>                                                                                                                                                                                                                                                                                                                                                                                                                                                                                                                                                                                                                                                                                                                                                                                                                                                                                                                                                                                                                                                                                                                                                                                                                                                                                                                                                                                                                                                                                                                                                                                                                                                                                                                                                                                                                                                                                                                                                                                                                                                                                                                                                                                                                                                                                                                                                                                                                                                                                                                                                                                                                                                                                                                                                                                                                                                                                                                                                                                                                                                                                                                                                                                                                                                                                                                                                                                                                                                                                                                                                                                                                                                                                                                                                                                                                                                                                                                                                                                                                                                                                                                                                                                                                                                                                                                                                           |                                                                                                                                                                                                                                                                                                                                                                                                                                                                                                                                                                                                                                                                                                                                                                                                                                                                                                                                                                                                                                                                                                                                                                                                                                                                                                                                                                                                                                                                                                                                                                                                                                                                                                                                                                                                                                                                                                                                                                                                                                                                                                                               | Rit on                                                                                                                                                                                                                                                                                                                                                                                                                                                                                                                                                                                                                                                                                                                                                                                                                                                                                                                                                                                                                                                                                                                                                                                                                                                                                                                                                                                                                                                                                                                                                                                                                                                                                                                                                                                                                                                                                                                                                                                                                                                                                                                                                                                                                                                                                                                                                                                                                                                                                                                                                                                                                                                                                                                                                                                                                                                                                                                                                                                                                                                                                                                                                                                                                                                                                                                                                                                                                                                                                                                                                                                                                                                                                                                                                                                                                                                                                                                                                                                                                                                                                                                                                                                                                                                                                                                                                                                                                                                                                                                                                                                                                                                                                                                                                                                                                                                                                                                                                                                                                                                                                                                                                                                                                                                                                                                        |                                                                                                                | Carponet Charlow (Int. 2017) Printer and a printer special and decays again an an angle | 2007 - 2007 - 2007 - 2007 - 2007 - 2007 - 2007 - 2007 - 2007 - 2007 - 2007 - 2007 - 2007 - 2007 - 2007 - 2007 - 2007 - 2007 - 2007 - 2007 - 2007 - 2007 - 2007 - 2007 - 2007 - 2007 - 2007 - 2007 - 2007 - 2007 - 2007 - 2007 - 2007 - 2007 - 2007 - 2007 - 2007 - 2007 - 2007 - 2007 - 2007 - 2007 - 2007 - 2007 - 2007 - 2007 - 2007 - 2007 - 2007 - 2007 - 2007 - 2007 - 2007 - 2007 - 2007 - 2007 - 2007 - 2007 - 2007 - 2007 - 2007 - 2007 - 2007 - 2007 - 2007 - 2007 - 2007 - 2007 - 2007 - 2007 - 2007 - 2007 - 2007 - 2007 - 2007 - 2007 - 2007 - 2007 - 2007 - 2007 - 2007 - 2007 - 2007 - 2007 - 2007 - 2007 - 2007 - 2007 - 2007 - 2007 - 2007 - 2007 - 2007 - 2007 - 2007 - 2007 - 2007 - 2007 - 2007 - 2007 - 2007 - 2007 - 2007 - 2007 - 2007 - 2007 - 2007 - 2007 - 2007 - 2007 - 2007 - 2007 - 2007 - 2007 - 2007 - 2007 - 2007 - 2007 - 2007 - 2007 - 2007 - 2007 - 2007 - 2007 - 2007 - 2007 - 2007 - 2007 - 2007 - 2007 - 2007 - 2007 - 2007 - 2007 - 2007 - 2007 - 2007 - 2007 - 2007 - 2007 - 2007 - 2007 - 2007 - 2007 - 2007 - 2007 - 2007 - 2007 - 2007 - 2007 - 2007 - 2007 - 2007 - 2007 - 2007 - 2007 - 2007 - 2007 - 2007 - 2007 - 2007 - 2007 - 2007 - 2007 - 2007 - 2007 - 2007 - 2007 - 2007 - 2007 - 2007 - 2007 - 2007 - 2007 - 2007 - 2007 - 2007 - 2007 - 2007 - 2007 - 2007 - 2007 - 2007 - 2007 - 2007 - 2007 - 2007 - 2007 - 2007 - 2007 - 2007 - 2007 - 2007 - 2007 - 2007 - 2007 - 2007 - 2007 - 2007 - 2007 - 2007 - 2007 - 2007 - 2007 - 2007 - 2007 - 2007 - 2007 - 2007 - 2007 - 2007 - 2007 - 2007 - 2007 - 2007 - 2007 - 2007 - 2007 - 2007 - 2007 - 2007 - 2007 - 2007 - 2007 - 2007 - 2007 - 2007 - 2007 - 2007 - 2007 - 2007 - 2007 - 2007 - 2007 - 2007 - 2007 - 2007 - 2007 - 2007 - 2007 - 2007 - 2007 - 2007 - 2007 - 2007 - 2007 - 2007 - 2007 - 2007 - 2007 - 2007 - 2007 - 2007 - 2007 - 2007 - 2007 - 2007 - 2007 - 2007 - 2007 - 2007 - 2007 - 2007 - 2007 - 2007 - 2007 - 2007 - 2007 - 2007 - 2007 - 2007 - 2007 - 2007 - 2007 - 2007 - 2007 - 2007 - 2007 - 2007 - 2007 - 2007 - 2007 - 2007 - 2007 - 2007 - 2007 - 2007 - 2007 - 2007 - 2007 - 2007 - 2007 - 20 | au <sup>639</sup> /                                        |
| 20         10.3%         -0.5%           0         -0.5%         -0.5%           0         5-38ridge           -20         2000 EL60           2000         5-38ridge           -200         200 S0/ EL60           V(L-200 R-100000)         V(L-200 R-20000)           FINISHED GRADE         8           8         8                                                                                                                                                                                                                                                                                                                                                                                                                                                                                                                                                                                                                                                                                                                                                                                                                                                                                                                                                                                                                                                                                                                                                                                                                                                                                                                                                                                                                                                                                                                                                                                                                                                                                                                                                                                                                                                                                                                                                                                                                                                                                                                                                                                                                                                                                                                                                                                                                                                                                                                                                                                                                                                                                                                                                                                                                                                                                                                                                                                                                                                                                                                                                                                                                                                                                                                                                                                                                                                                                                                                                                                                                                                                                                                                                                                                                                                                                                                                                                                                                                                                                                                                                                                                                                                                                                                                                                                                                                                                                                                                                                                                                                                                                                                                                                                                                                                                                                                                                                                                                                                                                                                                                                                                                                                                                                                                                                                                                                                                                                                                                                                                                                                                                                                                                                                                                                                                                                                                                                                                                                                                                                                                                                                                                                                                                                                                                                                                                                                                                                                                                                                                                                                                                                                                                                                                                                                                                                                                                                                                                                                                                                                                                                                                                                                                                                                                                                                                                                                                                                                                                                                                                                                            |                                                                                                                                                                                                                                                                                                                                                                                                                                                                                                                                                                                                                                                                                                                                                                                                                                                                                                                                                                                                                                                                                                                                                                                                                                                                                                                                                                                                                                                                                                                                                                                                                                                                                                                                                                                                                                                                                                                                                                                                                                                                                                                               | H. L=17 m238                                                                                                                                                                                                                                                                                                                                                                                                                                                                                                                                                                                                                                                                                                                                                                                                                                                                                                                                                                                                                                                                                                                                                                                                                                                                                                                                                                                                                                                                                                                                                                                                                                                                                                                                                                                                                                                                                                                                                                                                                                                                                                                                                                                                                                                                                                                                                                                                                                                                                                                                                                                                                                                                                                                                                                                                                                                                                                                                                                                                                                                                                                                                                                                                                                                                                                                                                                                                                                                                                                                                                                                                                                                                                                                                                                                                                                                                                                                                                                                                                                                                                                                                                                                                                                                                                                                                                                                                                                                                                                                                                                                                                                                                                                                                                                                                                                                                                                                                                                                                                                                                                                                                                                                                                                                                                                                  | · · · · · · · · · · · · · · · · · · ·                                                                          |                                                                                         |                                                                                                                                                                                                                                                                                                                                                                                                                                                                                                                                                                                                                                                                                                                                                                                                                                                                                                                                                                                                                                                                                                                                                                                                                                                                                                                                                                                                                                                                                                                                                                                                                                                                                                                                                                                                                                                                                                                                                                                                                                                                                                                                | H 1=20m 291                                                |
| -0.3%         -0.3%           0         5-38ridge           -20         5-38ridge           -20         229500 EL-80           V(L-20) R-10000         702-0           V(L-20) R-10000         V(L-20) R-25000           FINISHED GRADE         5           S         5           GROUND LEVEL         5           38         8           8         8                                                                                                                                                                                                                                                                                                                                                                                                                                                                                                                                                                                                                                                                                                                                                                                                                                                                                                                                                                                                                                                                                                                                                                                                                                                                                                                                                                                                                                                                                                                                                                                                                                                                                                                                                                                                                                                                                                                                                                                                                                                                                                                                                                                                                                                                                                                                                                                                                                                                                                                                                                                                                                                                                                                                                                                                                                                                                                                                                                                                                                                                                                                                                                                                                                                                                                                                                                                                                                                                                                                                                                                                                                                                                                                                                                                                                                                                                                                                                                                                                                                                                                                                                                                                                                                                                                                                                                                                                                                                                                                                                                                                                                                                                                                                                                                                                                                                                                                                                                                                                                                                                                                                                                                                                                                                                                                                                                                                                                                                                                                                                                                                                                                                                                                                                                                                                                                                                                                                                                                                                                                                                                                                                                                                                                                                                                                                                                                                                                                                                                                                                                                                                                                                                                                                                                                                                                                                                                                                                                                                                                                                                                                                                                                                                                                                                                                                                                                                                                                                                                                                                                                                                              | Ť                                                                                                                                                                                                                                                                                                                                                                                                                                                                                                                                                                                                                                                                                                                                                                                                                                                                                                                                                                                                                                                                                                                                                                                                                                                                                                                                                                                                                                                                                                                                                                                                                                                                                                                                                                                                                                                                                                                                                                                                                                                                                                                             | EL-55 Bis                                                                                                                                                                                                                                                                                                                                                                                                                                                                                                                                                                                                                                                                                                                                                                                                                                                                                                                                                                                                                                                                                                                                                                                                                                                                                                                                                                                                                                                                                                                                                                                                                                                                                                                                                                                                                                                                                                                                                                                                                                                                                                                                                                                                                                                                                                                                                                                                                                                                                                                                                                                                                                                                                                                                                                                                                                                                                                                                                                                                                                                                                                                                                                                                                                                                                                                                                                                                                                                                                                                                                                                                                                                                                                                                                                                                                                                                                                                                                                                                                                                                                                                                                                                                                                                                                                                                                                                                                                                                                                                                                                                                                                                                                                                                                                                                                                                                                                                                                                                                                                                                                                                                                                                                                                                                                                                     |                                                                                                                |                                                                                         |                                                                                                                                                                                                                                                                                                                                                                                                                                                                                                                                                                                                                                                                                                                                                                                                                                                                                                                                                                                                                                                                                                                                                                                                                                                                                                                                                                                                                                                                                                                                                                                                                                                                                                                                                                                                                                                                                                                                                                                                                                                                                                                                | RL .                                                       |
| O         Jost 200-500         Jost 200-500         EL-80.9           -20         V(L-200 R-100000)         V(L-200 R-25000)           FINISHED GRADE         8         95         95         95         95         95         95         95         95         95         95         95         95         95         95         95         95         95         95         95         95         95         95         95         95         95         95         95         95         95         95         95         95         95         95         95         95         95         95         95         95         95         95         95         95         95         95         95         95         95         95         95         95         95         95         95         95         95         95         95         95         95         95         95         95         95         95         95         95         95         95         95         95         95         95         95         95         95         95         95         95         95         95         95         95         95         95         95                                                                                                                                                                                                                                                                                                                                                                                                                                                                                                                                                                                                                                                                                                                                                                                                                                                                                                                                                                                                                                                                                                                                                                                                                                                                                                                                                                                                                                                                                                                                                                                                                                                                                                                                                                                                                                                                                                                                                                                                                                                                                                                                                                                                                                                                                                                                                                                                                                                                                                                                                                                                                                                                                                                                                                                                                                                                                                                                                                                                                                                                                                                                                                                                                                                                                                                                                                                                                                                                                                                                                                                                                                                                                                                                                                                                                                                                                                                                                                                                                                                                                                                                                                                                                                                                                                                                                                                                                                                                                                                                                                                                                                                                                                                                                                                                                                                                                                                                                                                                                                                                                                                                                                                                                                                                                                                                                                                                                                                                                                                                                                                                                                                                                                                                                                                                                                                                                                                                                                                                                                                                                                                                                                                                                                                                                                                                                                                                                                                                                                                                                                                                                                                                                                                                                                                                                       | 20                                                                                                                                                                                                                                                                                                                                                                                                                                                                                                                                                                                                                                                                                                                                                                                                                                                                                                                                                                                                                                                                                                                                                                                                                                                                                                                                                                                                                                                                                                                                                                                                                                                                                                                                                                                                                                                                                                                                                                                                                                                                                                                            |                                                                                                                                                                                                                                                                                                                                                                                                                                                                                                                                                                                                                                                                                                                                                                                                                                                                                                                                                                                                                                                                                                                                                                                                                                                                                                                                                                                                                                                                                                                                                                                                                                                                                                                                                                                                                                                                                                                                                                                                                                                                                                                                                                                                                                                                                                                                                                                                                                                                                                                                                                                                                                                                                                                                                                                                                                                                                                                                                                                                                                                                                                                                                                                                                                                                                                                                                                                                                                                                                                                                                                                                                                                                                                                                                                                                                                                                                                                                                                                                                                                                                                                                                                                                                                                                                                                                                                                                                                                                                                                                                                                                                                                                                                                                                                                                                                                                                                                                                                                                                                                                                                                                                                                                                                                                                                                               |                                                                                                                |                                                                                         |                                                                                                                                                                                                                                                                                                                                                                                                                                                                                                                                                                                                                                                                                                                                                                                                                                                                                                                                                                                                                                                                                                                                                                                                                                                                                                                                                                                                                                                                                                                                                                                                                                                                                                                                                                                                                                                                                                                                                                                                                                                                                                                                |                                                            |
| S-42 Bridge         220-50/EL-8.0           -20         220-50/EL-8.0           VCL-200 R-100000         VCL-200 R-25000           FINISHED GRADE         8           6         6           1         7           6         7           7         5           7         5           8         8                                                                                                                                                                                                                                                                                                                                                                                                                                                                                                                                                                                                                                                                                                                                                                                                                                                                                                                                                                                                                                                                                                                                                                                                                                                                                                                                                                                                                                                                                                                                                                                                                                                                                                                                                                                                                                                                                                                                                                                                                                                                                                                                                                                                                                                                                                                                                                                                                                                                                                                                                                                                                                                                                                                                                                                                                                                                                                                                                                                                                                                                                                                                                                                                                                                                                                                                                                                                                                                                                                                                                                                                                                                                                                                                                                                                                                                                                                                                                                                                                                                                                                                                                                                                                                                                                                                                                                                                                                                                                                                                                                                                                                                                                                                                                                                                                                                                                                                                                                                                                                                                                                                                                                                                                                                                                                                                                                                                                                                                                                                                                                                                                                                                                                                                                                                                                                                                                                                                                                                                                                                                                                                                                                                                                                                                                                                                                                                                                                                                                                                                                                                                                                                                                                                                                                                                                                                                                                                                                                                                                                                                                                                                                                                                                                                                                                                                                                                                                                                                                                                                                                                                                                                                                    |                                                                                                                                                                                                                                                                                                                                                                                                                                                                                                                                                                                                                                                                                                                                                                                                                                                                                                                                                                                                                                                                                                                                                                                                                                                                                                                                                                                                                                                                                                                                                                                                                                                                                                                                                                                                                                                                                                                                                                                                                                                                                                                               | 0.5%                                                                                                                                                                                                                                                                                                                                                                                                                                                                                                                                                                                                                                                                                                                                                                                                                                                                                                                                                                                                                                                                                                                                                                                                                                                                                                                                                                                                                                                                                                                                                                                                                                                                                                                                                                                                                                                                                                                                                                                                                                                                                                                                                                                                                                                                                                                                                                                                                                                                                                                                                                                                                                                                                                                                                                                                                                                                                                                                                                                                                                                                                                                                                                                                                                                                                                                                                                                                                                                                                                                                                                                                                                                                                                                                                                                                                                                                                                                                                                                                                                                                                                                                                                                                                                                                                                                                                                                                                                                                                                                                                                                                                                                                                                                                                                                                                                                                                                                                                                                                                                                                                                                                                                                                                                                                                                                          |                                                                                                                | + 0.3%                                                                                  |                                                                                                                                                                                                                                                                                                                                                                                                                                                                                                                                                                                                                                                                                                                                                                                                                                                                                                                                                                                                                                                                                                                                                                                                                                                                                                                                                                                                                                                                                                                                                                                                                                                                                                                                                                                                                                                                                                                                                                                                                                                                                                                                | <u> </u>                                                   |
| $-20 \qquad \begin{array}{c c c c c c c c c c c c c c c c c c c $                                                                                                                                                                                                                                                                                                                                                                                                                                                                                                                                                                                                                                                                                                                                                                                                                                                                                                                                                                                                                                                                                                                                                                                                                                                                                                                                                                                                                                                                                                                                                                                                                                                                                                                                                                                                                                                                                                                                                                                                                                                                                                                                                                                                                                                                                                                                                                                                                                                                                                                                                                                                                                                                                                                                                                                                                                                                                                                                                                                                                                                                                                                                                                                                                                                                                                                                                                                                                                                                                                                                                                                                                                                                                                                                                                                                                                                                                                                                                                                                                                                                                                                                                                                                                                                                                                                                                                                                                                                                                                                                                                                                                                                                                                                                                                                                                                                                                                                                                                                                                                                                                                                                                                                                                                                                                                                                                                                                                                                                                                                                                                                                                                                                                                                                                                                                                                                                                                                                                                                                                                                                                                                                                                                                                                                                                                                                                                                                                                                                                                                                                                                                                                                                                                                                                                                                                                                                                                                                                                                                                                                                                                                                                                                                                                                                                                                                                                                                                                                                                                                                                                                                                                                                                                                                                                                                                                                                                                                  | 0                                                                                                                                                                                                                                                                                                                                                                                                                                                                                                                                                                                                                                                                                                                                                                                                                                                                                                                                                                                                                                                                                                                                                                                                                                                                                                                                                                                                                                                                                                                                                                                                                                                                                                                                                                                                                                                                                                                                                                                                                                                                                                                             | S-42 Bridge                                                                                                                                                                                                                                                                                                                                                                                                                                                                                                                                                                                                                                                                                                                                                                                                                                                                                                                                                                                                                                                                                                                                                                                                                                                                                                                                                                                                                                                                                                                                                                                                                                                                                                                                                                                                                                                                                                                                                                                                                                                                                                                                                                                                                                                                                                                                                                                                                                                                                                                                                                                                                                                                                                                                                                                                                                                                                                                                                                                                                                                                                                                                                                                                                                                                                                                                                                                                                                                                                                                                                                                                                                                                                                                                                                                                                                                                                                                                                                                                                                                                                                                                                                                                                                                                                                                                                                                                                                                                                                                                                                                                                                                                                                                                                                                                                                                                                                                                                                                                                                                                                                                                                                                                                                                                                                                   |                                                                                                                |                                                                                         | 5-                                                                                                                                                                                                                                                                                                                                                                                                                                                                                                                                                                                                                                                                                                                                                                                                                                                                                                                                                                                                                                                                                                                                                                                                                                                                                                                                                                                                                                                                                                                                                                                                                                                                                                                                                                                                                                                                                                                                                                                                                                                                                                                             | H<br>Bridde                                                |
| FINISHED GRADE $035.6$ $035.6$ $035.6$ $035.6$ $035.6$ $035.6$ $035.6$ $035.6$ $035.6$ $035.6$ $035.6$ $035.6$ $035.6$ $035.6$ $035.6$ $035.6$ $035.6$ $035.6$ $035.6$ $035.6$ $035.6$ $035.6$ $035.6$ $035.6$ $035.6$ $035.6$ $035.6$ $035.6$ $035.6$ $035.6$ $035.6$ $035.6$ $035.6$ $035.6$ $035.6$ $035.6$ $035.6$ $035.6$ $035.6$ $035.6$ $035.6$ $035.6$ $035.6$ $035.6$ $035.6$ $035.6$ $035.6$ $035.6$ $035.6$ $035.6$ $035.6$ $035.6$ $035.6$ $035.6$ $035.6$ $035.6$ $035.6$ $035.6$ $035.6$ $035.6$ $035.6$ $035.6$ $035.6$ $035.6$ $035.6$ $035.6$ $035.6$ $035.6$ $035.6$ $035.6$ $035.6$ $035.6$ $035.6$ $035.6$ $035.6$ $035.6$ $035.6$ $035.6$ $035.6$ $035.6$ $035.6$ $035.6$ $035.6$ $035.6$ $035.6$ $035.6$ $035.6$                                                                                                                                                                                                                                                                                                                                                                                                                                                                                                                                                                                                                                                                                                                                                                                                                                                                                                                                                                                                                                                                                                                                                                                                                                                                                                                                                                                                                                                                                                                                                                                                                                                                                                                                                                                                                                                                                                                                                                                                                                                                                                                                                                                                                                                                                                                                                                                                                                                                                                                                                                                                                                                                                                                                                                                                                                                                                                                                                                                                                                                                                                                                                                                                                                                                                                                                                                                                                                                                                                                                                                                                                                                                                                                                                                                                                                                                                                                                                                                                                                                                                                                                                                                                                                                                                                                                                                                                                                                                                                                                                                                                                                                                                                                                                                                                                                                                                                                                                                                                                                                                                                                                                                                                                                                                                                                                                                                                                                                                                                                                                                                                                                                                                                                                                                                                                                                                                                                                                                                                                                                                                                                                                                                                                                                                                                                                                                                                                                                                                                                                                                                                                                                                                                                                                                                                                                                                                                                                                                                                                                                                                                                                                                                                                                             | -                                                                                                                                                                                                                                                                                                                                                                                                                                                                                                                                                                                                                                                                                                                                                                                                                                                                                                                                                                                                                                                                                                                                                                                                                                                                                                                                                                                                                                                                                                                                                                                                                                                                                                                                                                                                                                                                                                                                                                                                                                                                                                                             | 2 50 50                                                                                                                                                                                                                                                                                                                                                                                                                                                                                                                                                                                                                                                                                                                                                                                                                                                                                                                                                                                                                                                                                                                                                                                                                                                                                                                                                                                                                                                                                                                                                                                                                                                                                                                                                                                                                                                                                                                                                                                                                                                                                                                                                                                                                                                                                                                                                                                                                                                                                                                                                                                                                                                                                                                                                                                                                                                                                                                                                                                                                                                                                                                                                                                                                                                                                                                                                                                                                                                                                                                                                                                                                                                                                                                                                                                                                                                                                                                                                                                                                                                                                                                                                                                                                                                                                                                                                                                                                                                                                                                                                                                                                                                                                                                                                                                                                                                                                                                                                                                                                                                                                                                                                                                                                                                                                                                       | EF80                                                                                                           |                                                                                         | 292•0                                                                                                                                                                                                                                                                                                                                                                                                                                                                                                                                                                                                                                                                                                                                                                                                                                                                                                                                                                                                                                                                                                                                                                                                                                                                                                                                                                                                                                                                                                                                                                                                                                                                                                                                                                                                                                                                                                                                                                                                                                                                                                                          | EL-12.5                                                    |
| $\begin{array}{cccccccccccccccccccccccccccccccccccc$                                                                                                                                                                                                                                                                                                                                                                                                                                                                                                                                                                                                                                                                                                                                                                                                                                                                                                                                                                                                                                                                                                                                                                                                                                                                                                                                                                                                                                                                                                                                                                                                                                                                                                                                                                                                                                                                                                                                                                                                                                                                                                                                                                                                                                                                                                                                                                                                                                                                                                                                                                                                                                                                                                                                                                                                                                                                                                                                                                                                                                                                                                                                                                                                                                                                                                                                                                                                                                                                                                                                                                                                                                                                                                                                                                                                                                                                                                                                                                                                                                                                                                                                                                                                                                                                                                                                                                                                                                                                                                                                                                                                                                                                                                                                                                                                                                                                                                                                                                                                                                                                                                                                                                                                                                                                                                                                                                                                                                                                                                                                                                                                                                                                                                                                                                                                                                                                                                                                                                                                                                                                                                                                                                                                                                                                                                                                                                                                                                                                                                                                                                                                                                                                                                                                                                                                                                                                                                                                                                                                                                                                                                                                                                                                                                                                                                                                                                                                                                                                                                                                                                                                                                                                                                                                                                                                                                                                                                                               |                                                                                                                                                                                                                                                                                                                                                                                                                                                                                                                                                                                                                                                                                                                                                                                                                                                                                                                                                                                                                                                                                                                                                                                                                                                                                                                                                                                                                                                                                                                                                                                                                                                                                                                                                                                                                                                                                                                                                                                                                                                                                                                               |                                                                                                                                                                                                                                                                                                                                                                                                                                                                                                                                                                                                                                                                                                                                                                                                                                                                                                                                                                                                                                                                                                                                                                                                                                                                                                                                                                                                                                                                                                                                                                                                                                                                                                                                                                                                                                                                                                                                                                                                                                                                                                                                                                                                                                                                                                                                                                                                                                                                                                                                                                                                                                                                                                                                                                                                                                                                                                                                                                                                                                                                                                                                                                                                                                                                                                                                                                                                                                                                                                                                                                                                                                                                                                                                                                                                                                                                                                                                                                                                                                                                                                                                                                                                                                                                                                                                                                                                                                                                                                                                                                                                                                                                                                                                                                                                                                                                                                                                                                                                                                                                                                                                                                                                                                                                                                                               |                                                                                                                | 8                                                                                       |                                                                                                                                                                                                                                                                                                                                                                                                                                                                                                                                                                                                                                                                                                                                                                                                                                                                                                                                                                                                                                                                                                                                                                                                                                                                                                                                                                                                                                                                                                                                                                                                                                                                                                                                                                                                                                                                                                                                                                                                                                                                                                                                |                                                            |
|                                                                                                                                                                                                                                                                                                                                                                                                                                                                                                                                                                                                                                                                                                                                                                                                                                                                                                                                                                                                                                                                                                                                                                                                                                                                                                                                                                                                                                                                                                                                                                                                                                                                                                                                                                                                                                                                                                                                                                                                                                                                                                                                                                                                                                                                                                                                                                                                                                                                                                                                                                                                                                                                                                                                                                                                                                                                                                                                                                                                                                                                                                                                                                                                                                                                                                                                                                                                                                                                                                                                                                                                                                                                                                                                                                                                                                                                                                                                                                                                                                                                                                                                                                                                                                                                                                                                                                                                                                                                                                                                                                                                                                                                                                                                                                                                                                                                                                                                                                                                                                                                                                                                                                                                                                                                                                                                                                                                                                                                                                                                                                                                                                                                                                                                                                                                                                                                                                                                                                                                                                                                                                                                                                                                                                                                                                                                                                                                                                                                                                                                                                                                                                                                                                                                                                                                                                                                                                                                                                                                                                                                                                                                                                                                                                                                                                                                                                                                                                                                                                                                                                                                                                                                                                                                                                                                                                                                                                                                                                                    | FINISHED GRADE                                                                                                                                                                                                                                                                                                                                                                                                                                                                                                                                                                                                                                                                                                                                                                                                                                                                                                                                                                                                                                                                                                                                                                                                                                                                                                                                                                                                                                                                                                                                                                                                                                                                                                                                                                                                                                                                                                                                                                                                                                                                                                                | 2.70                                                                                                                                                                                                                                                                                                                                                                                                                                                                                                                                                                                                                                                                                                                                                                                                                                                                                                                                                                                                                                                                                                                                                                                                                                                                                                                                                                                                                                                                                                                                                                                                                                                                                                                                                                                                                                                                                                                                                                                                                                                                                                                                                                                                                                                                                                                                                                                                                                                                                                                                                                                                                                                                                                                                                                                                                                                                                                                                                                                                                                                                                                                                                                                                                                                                                                                                                                                                                                                                                                                                                                                                                                                                                                                                                                                                                                                                                                                                                                                                                                                                                                                                                                                                                                                                                                                                                                                                                                                                                                                                                                                                                                                                                                                                                                                                                                                                                                                                                                                                                                                                                                                                                                                                                                                                                                                          | л<br>К<br>К                                                                                                    | к<br>с                                                                                  |                                                                                                                                                                                                                                                                                                                                                                                                                                                                                                                                                                                                                                                                                                                                                                                                                                                                                                                                                                                                                                                                                                                                                                                                                                                                                                                                                                                                                                                                                                                                                                                                                                                                                                                                                                                                                                                                                                                                                                                                                                                                                                                                | r<br>2<br>                                                 |
|                                                                                                                                                                                                                                                                                                                                                                                                                                                                                                                                                                                                                                                                                                                                                                                                                                                                                                                                                                                                                                                                                                                                                                                                                                                                                                                                                                                                                                                                                                                                                                                                                                                                                                                                                                                                                                                                                                                                                                                                                                                                                                                                                                                                                                                                                                                                                                                                                                                                                                                                                                                                                                                                                                                                                                                                                                                                                                                                                                                                                                                                                                                                                                                                                                                                                                                                                                                                                                                                                                                                                                                                                                                                                                                                                                                                                                                                                                                                                                                                                                                                                                                                                                                                                                                                                                                                                                                                                                                                                                                                                                                                                                                                                                                                                                                                                                                                                                                                                                                                                                                                                                                                                                                                                                                                                                                                                                                                                                                                                                                                                                                                                                                                                                                                                                                                                                                                                                                                                                                                                                                                                                                                                                                                                                                                                                                                                                                                                                                                                                                                                                                                                                                                                                                                                                                                                                                                                                                                                                                                                                                                                                                                                                                                                                                                                                                                                                                                                                                                                                                                                                                                                                                                                                                                                                                                                                                                                                                                                                                    | GROUND LEVEL                                                                                                                                                                                                                                                                                                                                                                                                                                                                                                                                                                                                                                                                                                                                                                                                                                                                                                                                                                                                                                                                                                                                                                                                                                                                                                                                                                                                                                                                                                                                                                                                                                                                                                                                                                                                                                                                                                                                                                                                                                                                                                                  | 4 <b>.</b>                                                                                                                                                                                                                                                                                                                                                                                                                                                                                                                                                                                                                                                                                                                                                                                                                                                                                                                                                                                                                                                                                                                                                                                                                                                                                                                                                                                                                                                                                                                                                                                                                                                                                                                                                                                                                                                                                                                                                                                                                                                                                                                                                                                                                                                                                                                                                                                                                                                                                                                                                                                                                                                                                                                                                                                                                                                                                                                                                                                                                                                                                                                                                                                                                                                                                                                                                                                                                                                                                                                                                                                                                                                                                                                                                                                                                                                                                                                                                                                                                                                                                                                                                                                                                                                                                                                                                                                                                                                                                                                                                                                                                                                                                                                                                                                                                                                                                                                                                                                                                                                                                                                                                                                                                                                                                                                    | ŝ                                                                                                              | S.                                                                                      | 0<br>N                                                                                                                                                                                                                                                                                                                                                                                                                                                                                                                                                                                                                                                                                                                                                                                                                                                                                                                                                                                                                                                                                                                                                                                                                                                                                                                                                                                                                                                                                                                                                                                                                                                                                                                                                                                                                                                                                                                                                                                                                                                                                                                         | 2                                                          |
|                                                                                                                                                                                                                                                                                                                                                                                                                                                                                                                                                                                                                                                                                                                                                                                                                                                                                                                                                                                                                                                                                                                                                                                                                                                                                                                                                                                                                                                                                                                                                                                                                                                                                                                                                                                                                                                                                                                                                                                                                                                                                                                                                                                                                                                                                                                                                                                                                                                                                                                                                                                                                                                                                                                                                                                                                                                                                                                                                                                                                                                                                                                                                                                                                                                                                                                                                                                                                                                                                                                                                                                                                                                                                                                                                                                                                                                                                                                                                                                                                                                                                                                                                                                                                                                                                                                                                                                                                                                                                                                                                                                                                                                                                                                                                                                                                                                                                                                                                                                                                                                                                                                                                                                                                                                                                                                                                                                                                                                                                                                                                                                                                                                                                                                                                                                                                                                                                                                                                                                                                                                                                                                                                                                                                                                                                                                                                                                                                                                                                                                                                                                                                                                                                                                                                                                                                                                                                                                                                                                                                                                                                                                                                                                                                                                                                                                                                                                                                                                                                                                                                                                                                                                                                                                                                                                                                                                                                                                                                                                    |                                                                                                                                                                                                                                                                                                                                                                                                                                                                                                                                                                                                                                                                                                                                                                                                                                                                                                                                                                                                                                                                                                                                                                                                                                                                                                                                                                                                                                                                                                                                                                                                                                                                                                                                                                                                                                                                                                                                                                                                                                                                                                                               |                                                                                                                                                                                                                                                                                                                                                                                                                                                                                                                                                                                                                                                                                                                                                                                                                                                                                                                                                                                                                                                                                                                                                                                                                                                                                                                                                                                                                                                                                                                                                                                                                                                                                                                                                                                                                                                                                                                                                                                                                                                                                                                                                                                                                                                                                                                                                                                                                                                                                                                                                                                                                                                                                                                                                                                                                                                                                                                                                                                                                                                                                                                                                                                                                                                                                                                                                                                                                                                                                                                                                                                                                                                                                                                                                                                                                                                                                                                                                                                                                                                                                                                                                                                                                                                                                                                                                                                                                                                                                                                                                                                                                                                                                                                                                                                                                                                                                                                                                                                                                                                                                                                                                                                                                                                                                                                               | <br>3<br>•                                                                                                     | +                                                                                       |                                                                                                                                                                                                                                                                                                                                                                                                                                                                                                                                                                                                                                                                                                                                                                                                                                                                                                                                                                                                                                                                                                                                                                                                                                                                                                                                                                                                                                                                                                                                                                                                                                                                                                                                                                                                                                                                                                                                                                                                                                                                                                                                | }                                                          |
|                                                                                                                                                                                                                                                                                                                                                                                                                                                                                                                                                                                                                                                                                                                                                                                                                                                                                                                                                                                                                                                                                                                                                                                                                                                                                                                                                                                                                                                                                                                                                                                                                                                                                                                                                                                                                                                                                                                                                                                                                                                                                                                                                                                                                                                                                                                                                                                                                                                                                                                                                                                                                                                                                                                                                                                                                                                                                                                                                                                                                                                                                                                                                                                                                                                                                                                                                                                                                                                                                                                                                                                                                                                                                                                                                                                                                                                                                                                                                                                                                                                                                                                                                                                                                                                                                                                                                                                                                                                                                                                                                                                                                                                                                                                                                                                                                                                                                                                                                                                                                                                                                                                                                                                                                                                                                                                                                                                                                                                                                                                                                                                                                                                                                                                                                                                                                                                                                                                                                                                                                                                                                                                                                                                                                                                                                                                                                                                                                                                                                                                                                                                                                                                                                                                                                                                                                                                                                                                                                                                                                                                                                                                                                                                                                                                                                                                                                                                                                                                                                                                                                                                                                                                                                                                                                                                                                                                                                                                                                                                    | a finis surface, an and a closed of this way a subservation                                                                                                                                                                                                                                                                                                                                                                                                                                                                                                                                                                                                                                                                                                                                                                                                                                                                                                                                                                                                                                                                                                                                                                                                                                                                                                                                                                                                                                                                                                                                                                                                                                                                                                                                                                                                                                                                                                                                                                                                                                                                   | 6<br>N<br>Matures of a stationary of stations of an ender                                                                                                                                                                                                                                                                                                                                                                                                                                                                                                                                                                                                                                                                                                                                                                                                                                                                                                                                                                                                                                                                                                                                                                                                                                                                                                                                                                                                                                                                                                                                                                                                                                                                                                                                                                                                                                                                                                                                                                                                                                                                                                                                                                                                                                                                                                                                                                                                                                                                                                                                                                                                                                                                                                                                                                                                                                                                                                                                                                                                                                                                                                                                                                                                                                                                                                                                                                                                                                                                                                                                                                                                                                                                                                                                                                                                                                                                                                                                                                                                                                                                                                                                                                                                                                                                                                                                                                                                                                                                                                                                                                                                                                                                                                                                                                                                                                                                                                                                                                                                                                                                                                                                                                                                                                                                     | Les de la calega de |                                                                                         |                                                                                                                                                                                                                                                                                                                                                                                                                                                                                                                                                                                                                                                                                                                                                                                                                                                                                                                                                                                                                                                                                                                                                                                                                                                                                                                                                                                                                                                                                                                                                                                                                                                                                                                                                                                                                                                                                                                                                                                                                                                                                                                                | a a fuir fair fair an an an ann an an an ann an an an an a |
| HIGHWAY NO.18 IMPROVEMENT PLAN AND PROFILE OF CUA ONG BAC LUAN SECTION (50)<br>(TIEN YEN - BAC LUAN SECTION - 35)                                                                                                                                                                                                                                                                                                                                                                                                                                                                                                                                                                                                                                                                                                                                                                                                                                                                                                                                                                                                                                                                                                                                                                                                                                                                                                                                                                                                                                                                                                                                                                                                                                                                                                                                                                                                                                                                                                                                                                                                                                                                                                                                                                                                                                                                                                                                                                                                                                                                                                                                                                                                                                                                                                                                                                                                                                                                                                                                                                                                                                                                                                                                                                                                                                                                                                                                                                                                                                                                                                                                                                                                                                                                                                                                                                                                                                                                                                                                                                                                                                                                                                                                                                                                                                                                                                                                                                                                                                                                                                                                                                                                                                                                                                                                                                                                                                                                                                                                                                                                                                                                                                                                                                                                                                                                                                                                                                                                                                                                                                                                                                                                                                                                                                                                                                                                                                                                                                                                                                                                                                                                                                                                                                                                                                                                                                                                                                                                                                                                                                                                                                                                                                                                                                                                                                                                                                                                                                                                                                                                                                                                                                                                                                                                                                                                                                                                                                                                                                                                                                                                                                                                                                                                                                                                                                                                                                                                  | and a subscription of the |                                                                                                                                                                                                                                                                                                                                                                                                                                                                                                                                                                                                                                                                                                                                                                                                                                                                                                                                                                                                                                                                                                                                                                                                                                                                                                                                                                                                                                                                                                                                                                                                                                                                                                                                                                                                                                                                                                                                                                                                                                                                                                                                                                                                                                                                                                                                                                                                                                                                                                                                                                                                                                                                                                                                                                                                                                                                                                                                                                                                                                                                                                                                                                                                                                                                                                                                                                                                                                                                                                                                                                                                                                                                                                                                                                                                                                                                                                                                                                                                                                                                                                                                                                                                                                                                                                                                                                                                                                                                                                                                                                                                                                                                                                                                                                                                                                                                                                                                                                                                                                                                                                                                                                                                                                                                                                                               | an a                                                                       |                                                                                         |                                                                                                                                                                                                                                                                                                                                                                                                                                                                                                                                                                                                                                                                                                                                                                                                                                                                                                                                                                                                                                                                                                                                                                                                                                                                                                                                                                                                                                                                                                                                                                                                                                                                                                                                                                                                                                                                                                                                                                                                                                                                                                                                |                                                            |