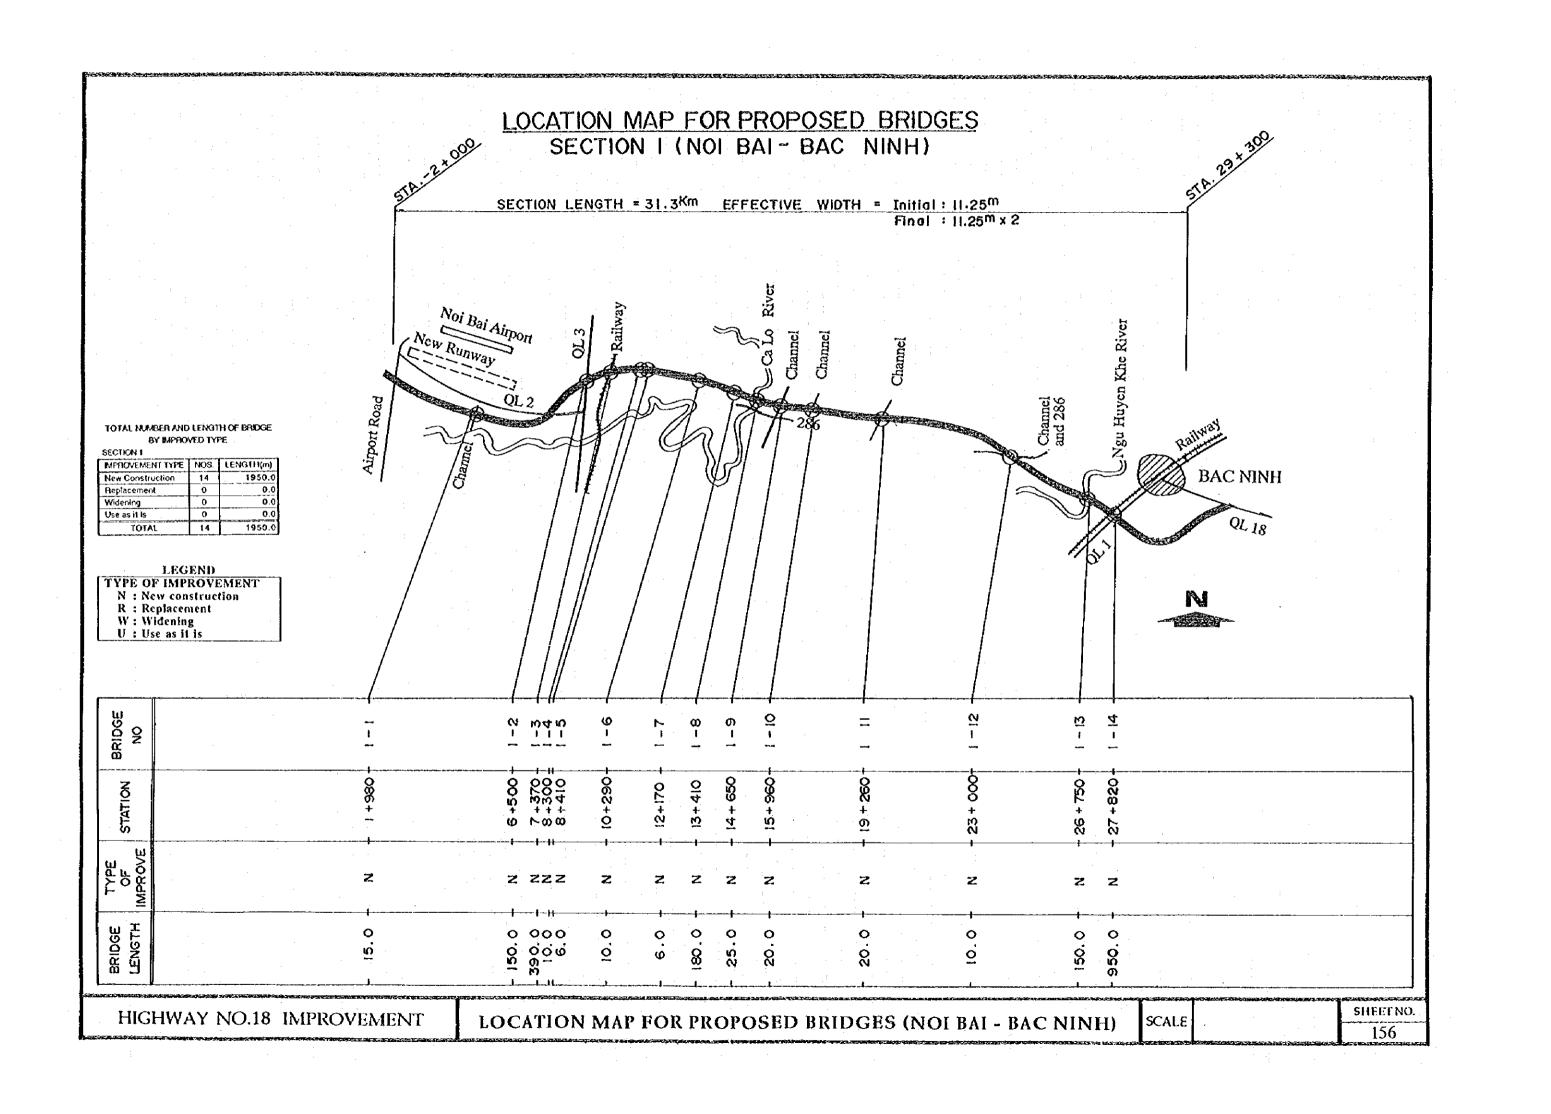

1.5      | 15.0       | Туре-В  |
| 9       | 254 +       | 550 | 1.5          | 1.5      | 20.0       | Туре-А  |
| 10      | 272 +       | 570 | 1.5          | 1.5      | 10.0       | Type-A  |
| 11      | 292 +       | 280 | 1.5          | 1.5      | 10.0       | Турс-А  |
| 12      | 294 +       | 130 | 1.5          | 1.5      | 15.0       | Туре-А  |
| 13      | Others      |     | (1.5 )       | : 1.5)   | 908.0      |         |
| 14      | Others      |     | (2.5 )       | : 2.5)   | 40.0       |         |

HIGHWAY NO.18 IMPROVEMENT

## SUMMARY OF MAJOR BOX CULVERTS

SCALE

SHEET NO. 151



GENERAL VIEW







SHEET NO.

153



# CONCRETE CRIB WORKS AND VEGETATION WORK



# CONCRETE SPRAYING WORKS AND VEGETATION WORK



HIGHWAY NO.18 IMPROVEMENT

TYPICAL SLOPE PROTECTION WORKS







| <u>REATED DESCRIPTION DESCRIPTION DESCRIPTION DE LA RECEITA DE LA RECEITA DE LA RECEITA DE LA RECEITA DE LA RECEI</u> |           |
|-----------------------------------------------------------------------------------------------------------------------|-----------|
|                                                                                                                       |           |
| 514.34                                                                                                                | 0         |
| 10                                                                                                                    | × 36      |
| STA: 2                                                                                                                |