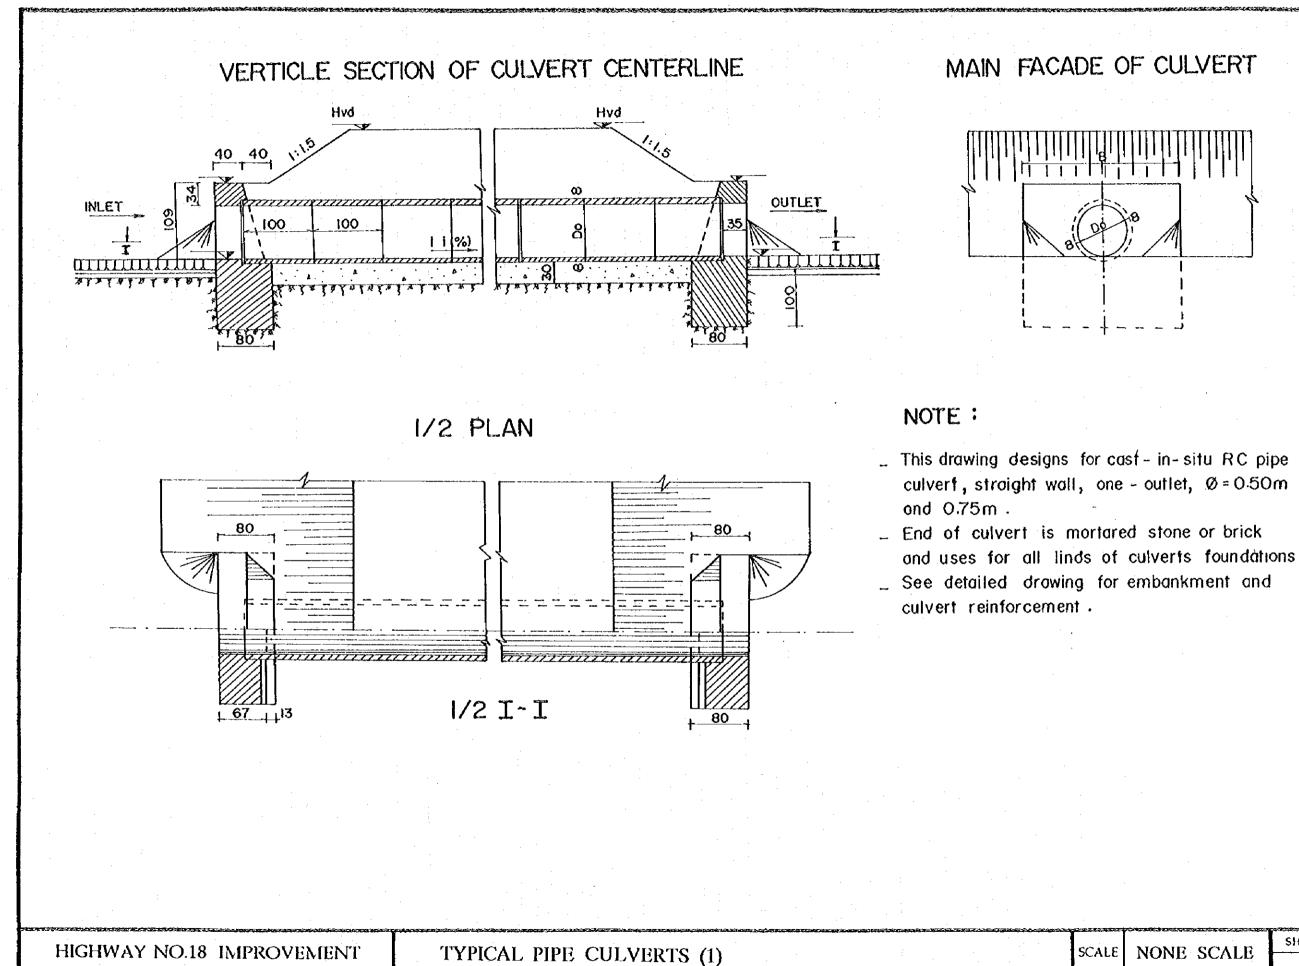

.5          | 1.5      | 12.0       | Туре-В  |
| 7       | 250 +       | 150 | 1.5          | 1.5      | 9.0        | Type-B  |
| 8       | 250 +       | 550 | 1.5          | 1.5      | 15.0       | Туре-В  |
| 9       | 254 +       | 550 | 1.5          | 1.5      | 20.0       | Туре-А  |
| 10      | 272 +       | 570 | 1.5          | 1.5      | 10.0       | Type-A  |
| 11      | 292 +       | 280 | 1.5          | 1.5      | 10.0       | Турс-А  |
| 12      | 294 +       | 130 | 1.5          | 1.5      | 15.0       | Туре-А  |
| 13      | Others      |     | (1.5 )       | : 1.5)   | 908.0      |         |
| 14      | Others      |     | (2.5 )       | : 2.5)   | 40.0       |         |

HIGHWAY NO.18 IMPROVEMENT

## SUMMARY OF MAJOR BOX CULVERTS

SCALE

SHEET NO. 151



GENERAL VIEW







SHEET NO.

153



# CONCRETE CRIB WORKS AND VEGETATION WORK



# CONCRETE SPRAYING WORKS AND VEGETATION WORK



HIGHWAY NO.18 IMPROVEMENT

TYPICAL SLOPE PROTECTION WORKS







| <u>REATED DESCRIPTION DESCRIPTION DESCRIPTION DE LA RECEITA DE LA RECEITA DE LA RECEITA DE LA RECEITA DE LA RECEI</u> |           |
|-----------------------------------------------------------------------------------------------------------------------|-----------|
|                                                                                                                       |           |
| 514.34                                                                                                                | 0         |
| 10