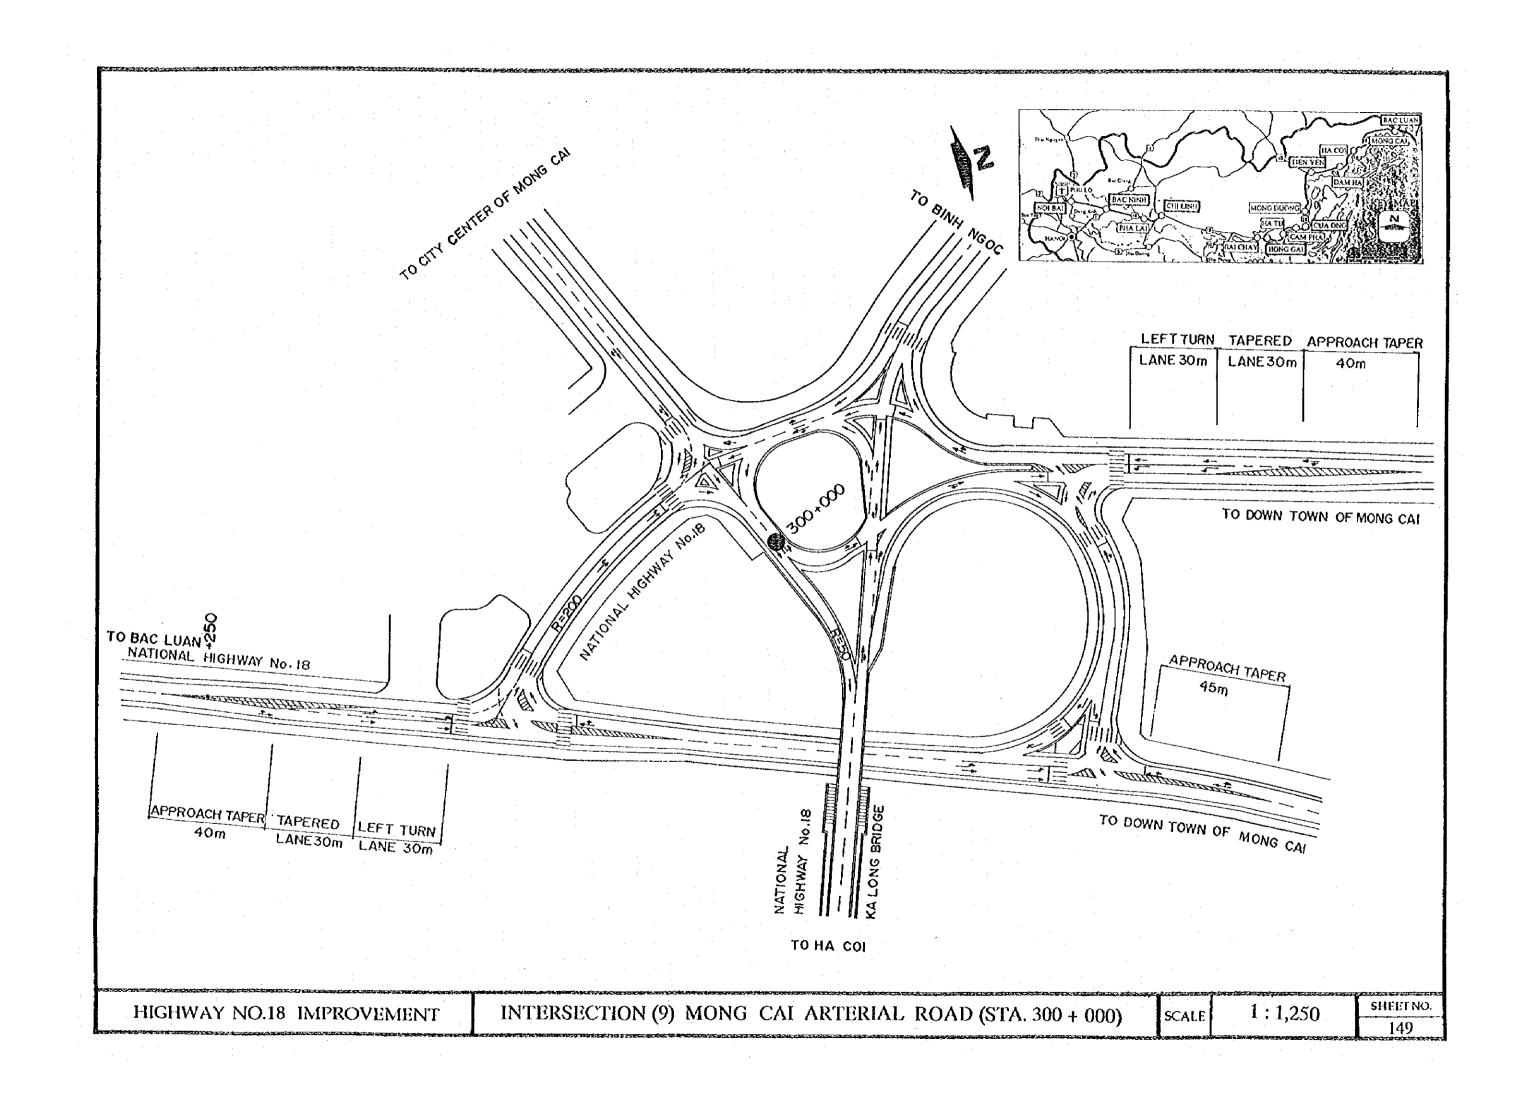

|                                                            |



































# Summary of Major Box Culvert

## 1. Section 1 (Noibai - Bac Ninh)

# 4. Section 4 (Cua Ong - Tien Yen)

| No. | Statio | n   | Dimens | sion (m) | Length      | Culvert |
|-----|--------|-----|--------|----------|-------------|---------|
|     | (km)   |     | В      | Н        | <b>(</b> m) | Туре    |
| 1   | 0 +    | 230 | 2.5    | 2.5      | 30.0        | Туре-А  |
| 2   | 3 +    | 150 | 2.5    | 2.5      | 30.0        | Туре-А  |
| 3   | 6+     | 180 | 1.5    | 1.5      | 40.0        | Туре-А  |
| 4   | 10 +   | 40  | 2.5    | 2.5      | 30.0        | Туре-А  |
| -5  | 15 +   | 300 | 2.5    | 2.5      | 30.0        | Туре-А  |
| 6   | 19 +   | 220 | 2.5    | 2.5      | 30.0        | Туре-А  |
| 7   | 20 +   | 730 | 2.5    | 2.5      | 30.0        | Туре-А  |
| 8   | 22 +   | 70