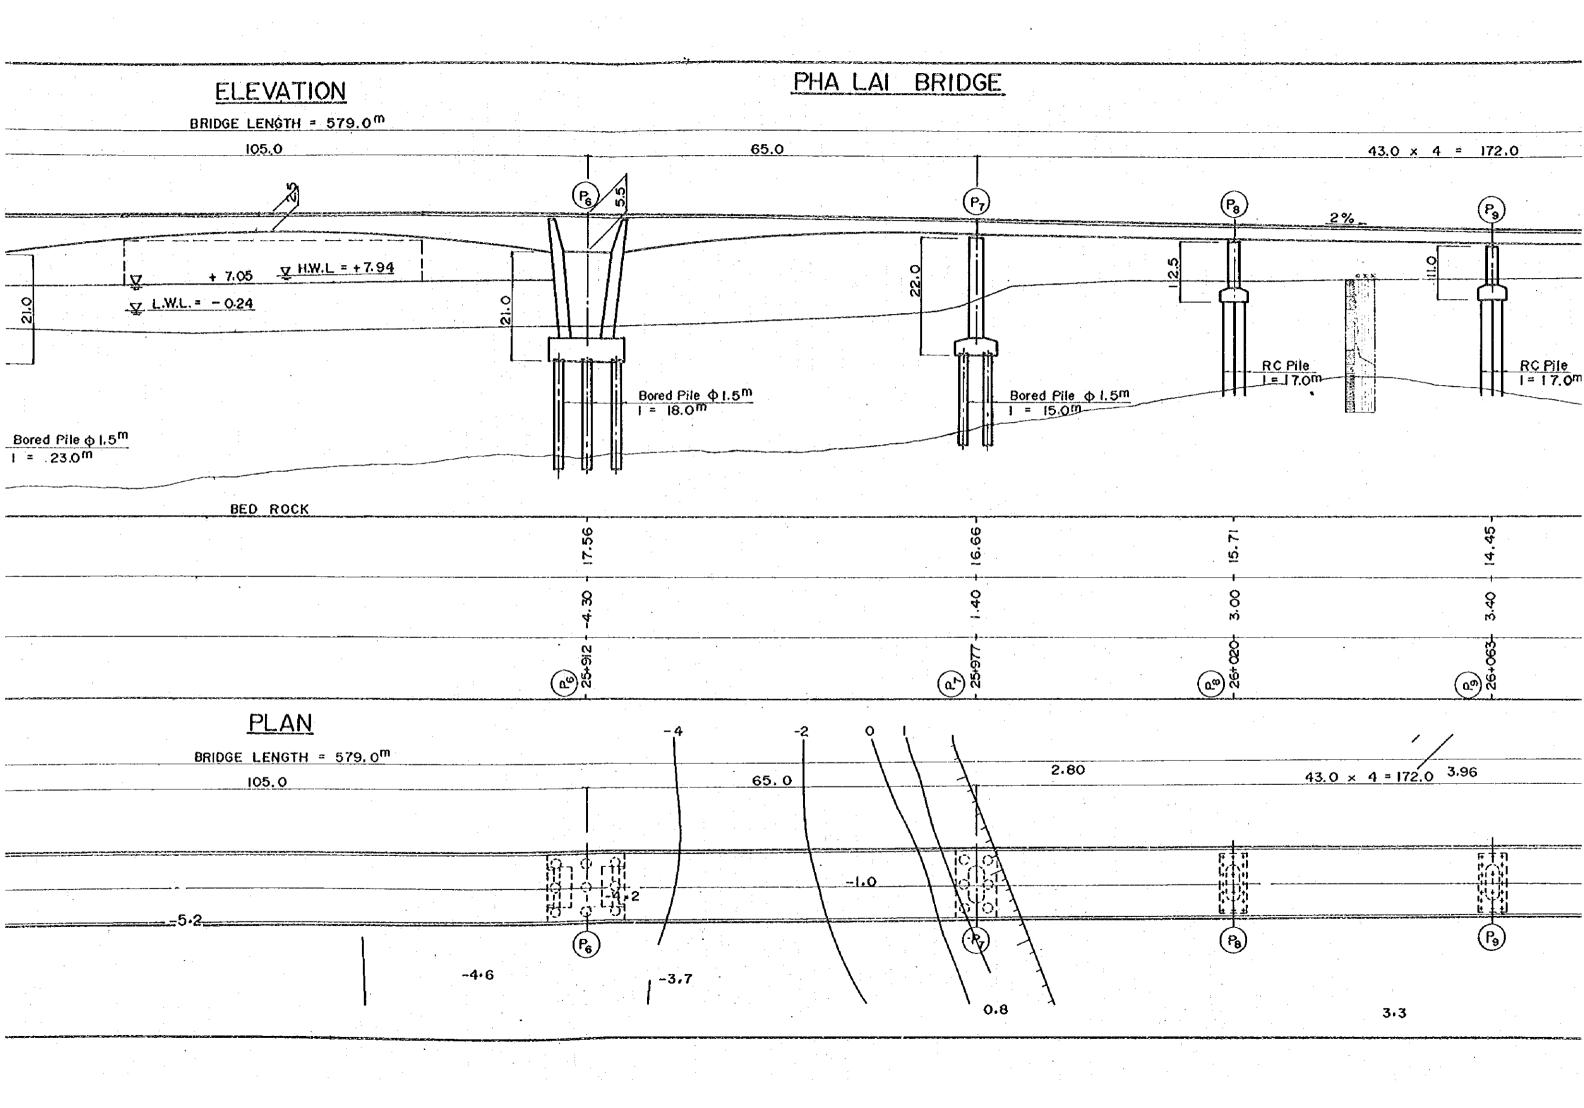

| 8     5:43 / 1000     0     0     0     0     0     0     0     0     0     0     0     0     0     0     0     0     0     0     0     0     0     0     0     0     0     0     0     0     0     0     0     0     0     0     0     0     0     0     0     0     0     0     0     0     0     0     0     0     0     0     0     0     0     0     0     0     0     0     0     0     0     0     0     0     0     0     0     0     0     0     0     0     0     0     0     0     0     0     0     0     0     0     0     0     0     0     0     0     0     0     0     0     0     0     0     0     0     0     0     0     0     0     0     0     0     0     0     0     0     0     0     0     0     0     0     0     0     0     0     0     0     0     0     0     0     0     0     0     0     0     0     0     0                                                                                                                                                                                                                                                                                                                                                                                                                                                                                                                                                                                                                                                                                                                                                                                                                                                                                                                                                                                                                                                                                                                                                                                                                                                                                                                                                                                                                                                                                                                                                                                                                                                                                                                                                                                                                                                                                                                                                                                                                                                                                                                                                                                                                                                                                                                                                                                                                                                                                                                                                                                                                                                                                                                                                                                                                                                                                                                                                                                                                                                                                                                                                                                                                                                                                                                                                                                                                                                                                                                                                                                                                                                                                                                                                                                                                                                                                                                                                                                                                                                                                                                                                                                                                                                                                                                                                                                                                                                                                                                                                                                                                                                                                                                                                                                                                                                                                                                                                                                                                                                                                                                                                                                                                                                                                                                                                                                                                                                                                                                                                                                                                                                                                                                                                                                                                                                                                                                                                                                                                                                                                                                                                                                                                                                                                                                                                                                                                                                                                                                                                                                                                                                                                                                                                                                                                                                                                                                                                                                                                                                                                                                                    | #2####################################                                                                                                                                                                                                                                                                                                                                                                                                                                                                                                                                                                                                                                                                                                                                                                                                                                                                                                                                                                                                                                                                                                                                                                                                                                                                                                                                                                                                                                                                                                                                                                                                                                                                                                                                                                                                                                                                                                                                                                                                                                                                                        | an na gana ya kata kata kata kata kata kata kata                                                                                                                                                                                                                                                                                                                                                                                                                                                                                                                                                                                                                                                                                                                                                                                                                                                                                                                                                                                                                                                                                                                                                                                                                                                                                                                                                                                                                                                                                                                                                                                                                                                                                                                                                                                                                                                                                                                                                                                                                                                                                                                                                                                                                                                                                                                                                                                                                                                                                                                                                                                                                                                                                                                                                                                                                                                                                                                                                                                                                                                                                                                                                                                                                                                                                                                                                                                                                                                                                                                                                                                                                                                                                                                                                                                                                                                                                                                                                                                                                                                                                                                                                                                                                                                                                                                                                                                                                                                                                                                                                                                                                                                                                                                                                                                                                                                                                                                                                                                                                                                                                                                                                                                                                                                                              | 11                                                                                                             | <u>ne na e sententente e terret no ne e e e a construir da ante a con</u>               |                                                                                                                                                                                                                                                                                                                                                                                                                                                                                                                                                                                                                                                                                                                                                                                                                                                                                                                                                                                                                                                                                                                                                                                                                                                                                                                                                                                                                                                                                                                                                                                                                                                                                                                                                                                                                                                                                                                                                                                                                                                                                                                                |                                                            |
|------------------------------------------------------------------------------------------------------------------------------------------------------------------------------------------------------------------------------------------------------------------------------------------------------------------------------------------------------------------------------------------------------------------------------------------------------------------------------------------------------------------------------------------------------------------------------------------------------------------------------------------------------------------------------------------------------------------------------------------------------------------------------------------------------------------------------------------------------------------------------------------------------------------------------------------------------------------------------------------------------------------------------------------------------------------------------------------------------------------------------------------------------------------------------------------------------------------------------------------------------------------------------------------------------------------------------------------------------------------------------------------------------------------------------------------------------------------------------------------------------------------------------------------------------------------------------------------------------------------------------------------------------------------------------------------------------------------------------------------------------------------------------------------------------------------------------------------------------------------------------------------------------------------------------------------------------------------------------------------------------------------------------------------------------------------------------------------------------------------------------------------------------------------------------------------------------------------------------------------------------------------------------------------------------------------------------------------------------------------------------------------------------------------------------------------------------------------------------------------------------------------------------------------------------------------------------------------------------------------------------------------------------------------------------------------------------------------------------------------------------------------------------------------------------------------------------------------------------------------------------------------------------------------------------------------------------------------------------------------------------------------------------------------------------------------------------------------------------------------------------------------------------------------------------------------------------------------------------------------------------------------------------------------------------------------------------------------------------------------------------------------------------------------------------------------------------------------------------------------------------------------------------------------------------------------------------------------------------------------------------------------------------------------------------------------------------------------------------------------------------------------------------------------------------------------------------------------------------------------------------------------------------------------------------------------------------------------------------------------------------------------------------------------------------------------------------------------------------------------------------------------------------------------------------------------------------------------------------------------------------------------------------------------------------------------------------------------------------------------------------------------------------------------------------------------------------------------------------------------------------------------------------------------------------------------------------------------------------------------------------------------------------------------------------------------------------------------------------------------------------------------------------------------------------------------------------------------------------------------------------------------------------------------------------------------------------------------------------------------------------------------------------------------------------------------------------------------------------------------------------------------------------------------------------------------------------------------------------------------------------------------------------------------------------------------------------------------------------------------------------------------------------------------------------------------------------------------------------------------------------------------------------------------------------------------------------------------------------------------------------------------------------------------------------------------------------------------------------------------------------------------------------------------------------------------------------------------------------------------------------------------------------------------------------------------------------------------------------------------------------------------------------------------------------------------------------------------------------------------------------------------------------------------------------------------------------------------------------------------------------------------------------------------------------------------------------------------------------------------------------------------------------------------------------------------------------------------------------------------------------------------------------------------------------------------------------------------------------------------------------------------------------------------------------------------------------------------------------------------------------------------------------------------------------------------------------------------------------------------------------------------------------------------------------------------------------------------------------------------------------------------------------------------------------------------------------------------------------------------------------------------------------------------------------------------------------------------------------------------------------------------------------------------------------------------------------------------------------------------------------------------------------------------------------------------------------------------------------------------------------------------------------------------------------------------------------------------------------------------------------------------------------------------------------------------------------------------------------------------------------------------------------------------------------------------------------------------------------------------------------------------------------------------------------------------------------------------------------------|-------------------------------------------------------------------------------------------------------------------------------------------------------------------------------------------------------------------------------------------------------------------------------------------------------------------------------------------------------------------------------------------------------------------------------------------------------------------------------------------------------------------------------------------------------------------------------------------------------------------------------------------------------------------------------------------------------------------------------------------------------------------------------------------------------------------------------------------------------------------------------------------------------------------------------------------------------------------------------------------------------------------------------------------------------------------------------------------------------------------------------------------------------------------------------------------------------------------------------------------------------------------------------------------------------------------------------------------------------------------------------------------------------------------------------------------------------------------------------------------------------------------------------------------------------------------------------------------------------------------------------------------------------------------------------------------------------------------------------------------------------------------------------------------------------------------------------------------------------------------------------------------------------------------------------------------------------------------------------------------------------------------------------------------------------------------------------------------------------------------------------|-------------------------------------------------------------------------------------------------------------------------------------------------------------------------------------------------------------------------------------------------------------------------------------------------------------------------------------------------------------------------------------------------------------------------------------------------------------------------------------------------------------------------------------------------------------------------------------------------------------------------------------------------------------------------------------------------------------------------------------------------------------------------------------------------------------------------------------------------------------------------------------------------------------------------------------------------------------------------------------------------------------------------------------------------------------------------------------------------------------------------------------------------------------------------------------------------------------------------------------------------------------------------------------------------------------------------------------------------------------------------------------------------------------------------------------------------------------------------------------------------------------------------------------------------------------------------------------------------------------------------------------------------------------------------------------------------------------------------------------------------------------------------------------------------------------------------------------------------------------------------------------------------------------------------------------------------------------------------------------------------------------------------------------------------------------------------------------------------------------------------------------------------------------------------------------------------------------------------------------------------------------------------------------------------------------------------------------------------------------------------------------------------------------------------------------------------------------------------------------------------------------------------------------------------------------------------------------------------------------------------------------------------------------------------------------------------------------------------------------------------------------------------------------------------------------------------------------------------------------------------------------------------------------------------------------------------------------------------------------------------------------------------------------------------------------------------------------------------------------------------------------------------------------------------------------------------------------------------------------------------------------------------------------------------------------------------------------------------------------------------------------------------------------------------------------------------------------------------------------------------------------------------------------------------------------------------------------------------------------------------------------------------------------------------------------------------------------------------------------------------------------------------------------------------------------------------------------------------------------------------------------------------------------------------------------------------------------------------------------------------------------------------------------------------------------------------------------------------------------------------------------------------------------------------------------------------------------------------------------------------------------------------------------------------------------------------------------------------------------------------------------------------------------------------------------------------------------------------------------------------------------------------------------------------------------------------------------------------------------------------------------------------------------------------------------------------------------------------------------------------------------------------------------------------------------------------------------------------------------------------------------------------------------------------------------------------------------------------------------------------------------------------------------------------------------------------------------------------------------------------------------------------------------------------------------------------------------------------------------------------------------------------------------------------------------------------------|----------------------------------------------------------------------------------------------------------------|-----------------------------------------------------------------------------------------|--------------------------------------------------------------------------------------------------------------------------------------------------------------------------------------------------------------------------------------------------------------------------------------------------------------------------------------------------------------------------------------------------------------------------------------------------------------------------------------------------------------------------------------------------------------------------------------------------------------------------------------------------------------------------------------------------------------------------------------------------------------------------------------------------------------------------------------------------------------------------------------------------------------------------------------------------------------------------------------------------------------------------------------------------------------------------------------------------------------------------------------------------------------------------------------------------------------------------------------------------------------------------------------------------------------------------------------------------------------------------------------------------------------------------------------------------------------------------------------------------------------------------------------------------------------------------------------------------------------------------------------------------------------------------------------------------------------------------------------------------------------------------------------------------------------------------------------------------------------------------------------------------------------------------------------------------------------------------------------------------------------------------------------------------------------------------------------------------------------------------------|------------------------------------------------------------|
| $R = 500 \frac{1}{10} $                                                                                                                                                                                                                                                                                                                                                                                                                                                                                                                                                                                                                                                                                                                                                                                                                                                                                                                                                                                                                                                                                                                                                                                                                                                                                                                                                                                                                                                                                                                                                                                                                                                                                                                                                                                                                                                                                                                                                                                                                                                                                                                                                                                                                                                                                                                                                                                                                                                                                                                                                                                                                                                                                                                                                                                                                                                                                                                                                                                                                                                                                                                                                                                                                                                                                                                                                                                                                                                                                                                                                                                                                                                                                                                                                                                                                                                                                                                                                                                                                                                                                                                                                                                                                                                                                                                                                                                                                                                                                                                                                                                                                                                                                                                                                                                                                                                                                                               |                                                                                                                                                                                                                                                                                                                                                                                                                                                                                                                                                                                                                                                                                                                                                                                                                                                                                                                                                                                                                                                                                                                                                                                                                                                                                                                                                                                                                                                                                                                                                                                                                                                                                                                                                                                                                                                                                                                                                                                                                                                                                                                               | 5-40-                                                                                                                                                                                                                                                                                                                                                                                                                                                                                                                                                                                                                                                                                                                                                                                                                                                                                                                                                                                                                                                                                                                                                                                                                                                                                                                                                                                                                                                                                                                                                                                                                                                                                                                                                                                                                                                                                                                                                                                                                                                                                                                                                                                                                                                                                                                                                                                                                                                                                                                                                                                                                                                                                                                                                                                                                                                                                                                                                                                                                                                                                                                                                                                                                                                                                                                                                                                                                                                                                                                                                                                                                                                                                                                                                                                                                                                                                                                                                                                                                                                                                                                                                                                                                                                                                                                                                                                                                                                                                                                                                                                                                                                                                                                                                                                                                                                                                                                                                                                                                                                                                                                                                                                                                                                                                                                         |                                                                                                                |                                                                                         | 5-43Br                                                                                                                                                                                                                                                                                                                                                                                                                                                                                                                                                                                                                                                                                                                                                                                                                                                                                                                                                                                                                                                                                                                                                                                                                                                                                                                                                                                                                                                                                                                                                                                                                                                                                                                                                                                                                                                                                                                                                                                                                                                                                                                         | dde                                                        |
| R* 500     R* 500     R* 600     R* 600 <th></th> <th><math display="block">\begin{array}{c} &amp; \downarrow \\ &amp; \downarrow \\ &amp; \downarrow \\ &amp; \downarrow \\ &amp; \uparrow \\ &amp; \downarrow \\ &amp; \uparrow \\ &amp; \downarrow \\ &amp; \uparrow \\ &amp; \downarrow \\ \\ &amp; \downarrow \\ &amp; \downarrow \\ \\ &amp; \downarrow \\ \\ &amp; \downarrow \\ \\ &amp; \downarrow \\ \\ \\ &amp; \downarrow \\ \\ \\ \\</math></th> <th></th> <th>0/ /</th> <th>L=20</th> <th>m</th> |                                                                                                                                                                                                                                                                                                                                                                                                                                                                                                                                                                                                                                                                                                                                                                                                                                                                                                                                                                                                                                                                                                                                                                                                                                                                                                                                                                                                                                                                                                                                                                                                                                                                                                                                                                                                                                                                                                                                                                                                                                                                                                                               | $\begin{array}{c} & \downarrow \\ & \downarrow \\ & \downarrow \\ & \downarrow \\ & \uparrow \\ & \downarrow \\ & \uparrow \\ & \downarrow \\ & \uparrow \\ & \downarrow \\ \\ & \downarrow \\ & \downarrow \\ \\ & \downarrow \\ \\ & \downarrow \\ \\ & \downarrow \\ \\ \\ & \downarrow \\ \\ \\ \\$ |                                                                                                                | 0/ /                                                                                    | L=20                                                                                                                                                                                                                                                                                                                                                                                                                                                                                                                                                                                                                                                                                                                                                                                                                                                                                                                                                                                                                                                                                                                                                                                                                                                                                                                                                                                                                                                                                                                                                                                                                                                                                                                                                                                                                                                                                                                                                                                                                                                                                                                           | m                                                          |
| Ar500     Ar600       0     0       0     0       1     0       0     0       1     0       0     0       1     0       0     1       1     0       0     1       1     0       1     0       1     0       1     0       1     0       1     0       1     0       1     0       1     0       1     0       1     0       1     0       1     0       1     0       1     0       1     0       1     0       1     0       1     0       1     0       1     0       1     0       1     0       1     0       1     0       1     0       1     0       1     0       1     0       1     0       1     0       1     0       1     0       1     0                                                                                                                                                                                                                                                                                                                                                                                                                                                                                                                                                                                                                                                                                                                                                                                                                                                                                                                                                                                                                                                                                                                                                                                                                                                                                                                                                                                                                                                                                                                                                                                                                                                                                                                                                                                                                                                                                                                                                                                                                                                                                                                                                                                                                                                                                                                                                                                                                                                                                                                                                                                                                                                                                                                                                                                                                                                                                                                                                                                                                                                                                                                                                                                                                                                                                                                                                                                                                                                                                                                                                                                                                                                                                                                                                                                                                                                                                                                                                                                                                                                                                                                                                                                                                                                                                                                                                                                                                                                                                                                                                                                                                                                                                                                                                                                                                                                                                                                                                                                                                                                                                                                                                                                                                                                                                                                                                                                                                                                                                                                                                                                                                                                                                                                                                                                                                                                                                                                                                                                                                                                                                                                                                                                                                                                                                                                                                                                                                                                                                                                                                                                                                                                                                                                                                                                                                                                                                                                                                                                                                                                                                                                                                                                                                                                                                                                            | ð                                                                                                                                                                                                                                                                                                                                                                                                                                                                                                                                                                                                                                                                                                                                                                                                                                                                                                                                                                                                                                                                                                                                                                                                                                                                                                                                                                                                                                                                                                                                                                                                                                                                                                                                                                                                                                                                                                                                                                                                                                                                                                                             |                                                                                                                                                                                                                                                                                                                                                                                                                                                                                                                                                                                                                                                                                                                                                                                                                                                                                                                                                                                                                                                                                                                                                                                                                                                                                                                                                                                                                                                                                                                                                                                                                                                                                                                                                                                                                                                                                                                                                                                                                                                                                                                                                                                                                                                                                                                                                                                                                                                                                                                                                                                                                                                                                                                                                                                                                                                                                                                                                                                                                                                                                                                                                                                                                                                                                                                                                                                                                                                                                                                                                                                                                                                                                                                                                                                                                                                                                                                                                                                                                                                                                                                                                                                                                                                                                                                                                                                                                                                                                                                                                                                                                                                                                                                                                                                                                                                                                                                                                                                                                                                                                                                                                                                                                                                                                                                               |                                                                                                                |                                                                                         |                                                                                                                                                                                                                                                                                                                                                                                                                                                                                                                                                                                                                                                                                                                                                                                                                                                                                                                                                                                                                                                                                                                                                                                                                                                                                                                                                                                                                                                                                                                                                                                                                                                                                                                                                                                                                                                                                                                                                                                                                                                                                                                                |                                                            |
| Private                                                                                                                                                                                                                                                                                                                                                                                                                                                                                                                                                                                                                                                                                                                                                                                                                                                                                                                                                                                                                                                                                                                                                                                                                                                                                                                                                                                                                                                                                                                                                                                                                                                                                                                                                                                                                                                                                                                                                                                                                                                                                                                                                                                                                                                                                                                                                                                                                                                                                                                                                                                                                                                                                                                                                                                                                                                                                                                                                                                                                                                                                                                                                                                                                                                                                                                                                                                                                                                                                                                                                                                                                                                                                                                                                                                                                                                                                                                                                                                                                                                                                                                                                                                                                                                                                                                                                                                                                                                                                                                                                                                                                                                                                                                                                                                                                                                                                                                                                                                                                                                                                                                                                                                                                                                                                                                                                                                                                                                                                                                                                                                                                                                                                                                                                                                                                                                                                                                                                                                                                                                                                                                                                                                                                                                                                                                                                                                                                                                                                                                                                                                                                                                                                                                                                                            |                                                                                                                                                                                                                                                                                                                                                                                                                                                                                                                                                                                                                                                                                                                                                                                                                                                                                                                                                                                                                                                                                                                                                                                                                                                                                                                                                                                                                                                                                                                                                                                                                                                                                                                                                                                                                                                                                                                                                                                                                                                                                                                               |                                                                                                                                                                                                                                                                                                                                                                                                                                                                                                                                                                                                                                                                                                                                                                                                                                                                                                                                                                                                                                                                                                                                                                                                                                                                                                                                                                                                                                                                                                                                                                                                                                                                                                                                                                                                                                                                                                                                                                                                                                                                                                                                                                                                                                                                                                                                                                                                                                                                                                                                                                                                                                                                                                                                                                                                                                                                                                                                                                                                                                                                                                                                                                                                                                                                                                                                                                                                                                                                                                                                                                                                                                                                                                                                                                                                                                                                                                                                                                                                                                                                                                                                                                                                                                                                                                                                                                                                                                                                                                                                                                                                                                                                                                                                                                                                                                                                                                                                                                                                                                                                                                                                                                                                                                                                                                                               |                                                                                                                |                                                                                         |                                                                                                                                                                                                                                                                                                                                                                                                                                                                                                                                                                                                                                                                                                                                                                                                                                                                                                                                                                                                                                                                                                                                                                                                                                                                                                                                                                                                                                                                                                                                                                                                                                                                                                                                                                                                                                                                                                                                                                                                                                                                                                                                |                                                            |
| 20     40.5%     40.3%     -0.5%       20     40.5%     -0.5%       0     5-12 Bridge     -0.5%       0     5                                                                                                                                                                                                                                                                                                                                                                                                                                                                                                                                                                                                                                                                                                                                                                                                                                                                                                                                                                                                                                                                                                                                                                                                                                                                                                                                                                                                                                                                                                                                                                                                                                                                                                                                                                                                                                                                                                                                                                                                                                                                                                                                                                                                                                                                                                                                                                                                                                                                                                                                                                                                                                                                                                                                                                                                                                                                                                                                                                                                                                                                                                                                                                                                                                                                                                                                                                                                                                                                                                                                                                                                                                                                                                                                                                                                                                                                                                                                                                                                                                                                                                                                                                                                                                                                                                                                                                                                                                                                                                                                                                                                                                                                                                                                                                                                                                                                                                                                                                                                                                                                                                                                                                                                                                                                                                                                                                                                                                                                                                                                                                                                                                                                                                                                                                                                                                                                                                                                                                                                                                                                                                                                                                                                                                                                                                                                                                                                                                                                                                                                                                                                                                                                                                                                                                                                                                                                                                                                                                                                                      |                                                                                                                                                                                                                                                                                                                                                                                                                                                                                                                                                                                                                                                                                                                                                                                                                                                                                                                                                                                                                                                                                                                                                                                                                                                                                                                                                                                                                                                                                                                                                                                                                                                                                                                                                                                                                                                                                                                                                                                                                                                                                                                               | p                                                                                                                                                                                                                                                                                                                                                                                                                                                                                                                                                                                                                                                                                                                                                                                                                                                                                                                                                                                                                                                                                                                                                                                                                                                                                                                                                                                                                                                                                                                                                                                                                                                                                                                                                                                                                                                                                                                                                                                                                                                                                                                                                                                                                                                                                                                                                                                                                                                                                                                                                                                                                                                                                                                                                                                                                                                                                                                                                                                                                                                                                                                                                                                                                                                                                                                                                                                                                                                                                                                                                                                                                                                                                                                                                                                                                                                                                                                                                                                                                                                                                                                                                                                                                                                                                                                                                                                                                                                                                                                                                                                                                                                                                                                                                                                                                                                                                                                                                                                                                                                                                                                                                                                                                                                                                                                             |                                                                                                                |                                                                                         | a1                                                                                                                                                                                                                                                                                                                                                                                                                                                                                                                                                                                                                                                                                                                                                                                                                                                                                                                                                                                                                                                                                                                                                                                                                                                                                                                                                                                                                                                                                                                                                                                                                                                                                                                                                                                                                                                                                                                                                                                                                                                                                                                             | 4-                                                         |
| 20         4.55%         4.0.3%         -0.3%         -0.5%           20         4.55%         -0.3%         -0.5%         -0.5%           0         5-62 Bridge         -0.5%         -0.3%         -0.5%           -20         V(1+20) R+2000         V(1+20) R+2000         V(1+20) R+2000           FINSHED GRADE         5         38         6           6                                                                                                                                                                                                                                                                                                                                                                                                                                                                                                                                                                                                                                                                                                                                                                                                                                                                                                                                                                                                                                                                                                                                                                                                                                                                                                                                                                                                                                                                                                                                                                                                                                                                                                                                                                                                                                                                                                                                                                                                                                                                                                                                                                                                                                                                                                                                                                                                                                                                                                                                                                                                                                                                                                                                                                                                                                                                                                                                                                                                                                                                                                                                                                                                                                                                                                                                                                                                                                                                                                                                                                                                                                                                                                                                                                                                                                                                                                                                                                                                                                                                                                                                                                                                                                                                                                                                                                                                                                                                                                                                                                                                                                                                                                                                                                                                                                                                                                                                                                                                                                                                                                                                                                                                                                                                                                                                                                                                                                                                                                                                                                                                                                                                                                                                                                                                                                                                                                                                                                                                                                                                                                                                                                                                                                                                                                                                                                                                                                                                                                                                                                                                                                                                                                                                                                                                                                                                                                                                                                                                                                                                                                                                                                                                                                                                                                                                                                                                                                                                                                                                                                                                                   | 1                                                                                                                                                                                                                                                                                                                                                                                                                                                                                                                                                                                                                                                                                                                                                                                                                                                                                                                                                                                                                                                                                                                                                                                                                                                                                                                                                                                                                                                                                                                                                                                                                                                                                                                                                                                                                                                                                                                                                                                                                                                                                                                             | o o ot                                                                                                                                                                                                                                                                                                                                                                                                                                                                                                                                                                                                                                                                                                                                                                                                                                                                                                                                                                                                                                                                                                                                                                                                                                                                                                                                                                                                                                                                                                                                                                                                                                                                                                                                                                                                                                                                                                                                                                                                                                                                                                                                                                                                                                                                                                                                                                                                                                                                                                                                                                                                                                                                                                                                                                                                                                                                                                                                                                                                                                                                                                                                                                                                                                                                                                                                                                                                                                                                                                                                                                                                                                                                                                                                                                                                                                                                                                                                                                                                                                                                                                                                                                                                                                                                                                                                                                                                                                                                                                                                                                                                                                                                                                                                                                                                                                                                                                                                                                                                                                                                                                                                                                                                                                                                                                                        |                                                                                                                | / 0                                                                                     |                                                                                                                                                                                                                                                                                                                                                                                                                                                                                                                                                                                                                                                                                                                                                                                                                                                                                                                                                                                                                                                                                                                                                                                                                                                                                                                                                                                                                                                                                                                                                                                                                                                                                                                                                                                                                                                                                                                                                                                                                                                                                                                                |                                                            |
| 20         -1         -1         -1         -1         -1         -1         -1         -1         -1         -1         -1         -1         -1         -1         -1         -1         -1         -1         -1         -1         -1         -1         -1         -1         -1         -1         -1         -1         -1         -1         -1         -1         -1         -1         -1         -1         -1         -1         -1         -1         -1         -1         -1         -1         -1         -1         -1         -1         -1         -1         -1         -1         -1         -1         -1         -1         -1         -1         -1         -1         -1         -1         -1         -1         -1         -1         -1         -1         -1         -1         -1         -1         -1         -1         -1         -1         -1         -1         -1         -1         -1         -1         -1         -1         -1         -1         -1         -1         -1         -1         -1         -1         -1         -1         -1         -1         -1         -1         -1         -1         -1<                                                                                                                                                                                                                                                                                                                                                                                                                                                                                                                                                                                                                                                                                                                                                                                                                                                                                                                                                                                                                                                                                                                                                                                                                                                                                                                                                                                                                                                                                                                                                                                                                                                                                                                                                                                                                                                                                                                                                                                                                                                                                                                                                                                                                                                                                                                                                                                                                                                                                                                                                                                                                                                                                                                                                                                                                                                                                                                                                                                                                                                                                                                                                                                                                                                                                                                                                                                                                                                                                                                                                                                                                                                                                                                                                                                                                                                                                                                                                                                                                                                                                                                                                                                                                                                                                                                                                                                                                                                                                                                                                                                                                                                                                                                                                                                                                                                                                                                                                                                                                                                                                                                                                                                                                                                                                                                                                                                                                                                                                                                                                                                                                                                                                                                                                                                                                                                                                                                                                                                                                                                                                                                                                                                                                                                                                                                                                                                                                                                                                                                                                                                                                                                                                                                                                                                                                         |                                                                                                                                                                                                                                                                                                                                                                                                                                                                                                                                                                                                                                                                                                                                                                                                                                                                                                                                                                                                                                                                                                                                                                                                                                                                                                                                                                                                                                                                                                                                                                                                                                                                                                                                                                                                                                                                                                                                                                                                                                                                                                                               | a  <br>b. 0                                                                                                                                                                                                                                                                                                                                                                                                                                                                                                                                                                                                                                                                                                                                                                                                                                                                                                                                                                                                                                                                                                                                                                                                                                                                                                                                                                                                                                                                                                                                                                                                                                                                                                                                                                                                                                                                                                                                                                                                                                                                                                                                                                                                                                                                                                                                                                                                                                                                                                                                                                                                                                                                                                                                                                                                                                                                                                                                                                                                                                                                                                                                                                                                                                                                                                                                                                                                                                                                                                                                                                                                                                                                                                                                                                                                                                                                                                                                                                                                                                                                                                                                                                                                                                                                                                                                                                                                                                                                                                                                                                                                                                                                                                                                                                                                                                                                                                                                                                                                                                                                                                                                                                                                                                                                                                                   |                                                                                                                |                                                                                         |                                                                                                                                                                                                                                                                                                                                                                                                                                                                                                                                                                                                                                                                                                                                                                                                                                                                                                                                                                                                                                                                                                                                                                                                                                                                                                                                                                                                                                                                                                                                                                                                                                                                                                                                                                                                                                                                                                                                                                                                                                                                                                                                |                                                            |
| 20         EL-55         Brith         PE-10         PE                                                                                                                                                                                                                                                                                                                                                                                                                                                                                                                                                                                                                                                                                                                                                                                                                                                                                                                                                                                                                                                                                                                                                                                                                                                                                                                                                                                                                                                                                                                                                                                                                                                                                                                                                                                                                                                                                                                                                                                                                                                                                                                                                                                                                                                                                                                                                                                                                                                                                                                                                                                                                                                                                                                                                                                                                                                                                                                                                                                                                                                                                                                                                                                                                                                                                                                                                                                                                                                                                                                                                                                                                                                                                                                                                                                                                                                                                                                                                                                                                                                                                                                                                                                                                                                                                                                                                                                                                                                                                                                                                                                                                                                                                                                                                                                                                                                                                                                                                                                                                                                                                                                                                                                                                                                                                                                                                                                                                                                                                                                                                                                                                                                                                                                                                                                                                                                                                                                                                                                                                                                                                                                                                                                                                                                                                                                                                                                                                                                                                                                                                                                                                                                                                                    | ана на <b>1</b> -<br>Спорта Пара                                                                                                                                                                                                                                                                                                                                                                                                                                                                                                                                                                                                                                                                                                                                                                                                                                                                                                                                                                                                                                                                                                                                                                                                                                                                                                                                                                                                                                                                                                                                                                                                                                                                                                                                                                                                                                                                                                                                                                                                                                                                                              |                                                                                                                                                                                                                                                                                                                                                                                                                                                                                                                                                                                                                                                                                                                                                                                                                                                                                                                                                                                                                                                                                                                                                                                                                                                                                                                                                                                                                                                                                                                                                                                                                                                                                                                                                                                                                                                                                                                                                                                                                                                                                                                                                                                                                                                                                                                                                                                                                                                                                                                                                                                                                                                                                                                                                                                                                                                                                                                                                                                                                                                                                                                                                                                                                                                                                                                                                                                                                                                                                                                                                                                                                                                                                                                                                                                                                                                                                                                                                                                                                                                                                                                                                                                                                                                                                                                                                                                                                                                                                                                                                                                                                                                                                                                                                                                                                                                                                                                                                                                                                                                                                                                                                                                                                                                                                                                               |                                                                                                                |                                                                                         |                                                                                                                                                                                                                                                                                                                                                                                                                                                                                                                                                                                                                                                                                                                                                                                                                                                                                                                                                                                                                                                                                                                                                                                                                                                                                                                                                                                                                                                                                                                                                                                                                                                                                                                                                                                                                                                                                                                                                                                                                                                                                                                                | a a                                                        |
| Less         Active         Active <td></td> <td>Rit on</td> <td></td> <td>Carponet Charlow (Int. 2017) Printer and a printer special and decays again an an angle</td> <td>2007 - 2007 - 2007 - 2007 - 2007 - 2007 - 2007 - 2007 - 2007 - 2007 - 2007 - 2007 - 2007 - 2007 - 2007 - 2007 - 2007 - 2007 - 2007 - 2007 - 2007 - 2007 - 2007 - 2007 - 2007 - 2007 - 2007 - 2007 - 2007 - 2007 - 2007 - 2007 - 2007 - 2007 - 2007 - 2007 - 2007 - 2007 - 2007 - 2007 - 2007 - 2007 - 2007 - 2007 - 2007 - 2007 - 2007 - 2007 - 2007 - 2007 - 2007 - 2007 - 2007 - 2007 - 2007 - 2007 - 2007 - 2007 - 2007 - 2007 - 2007 - 2007 - 2007 - 2007 - 2007 - 2007 - 2007 - 2007 - 2007 - 2007 - 2007 - 2007 - 2007 - 2007 - 2007 - 2007 - 2007 - 2007 - 2007 - 2007 - 2007 - 2007 - 2007 - 2007 - 2007 - 2007 - 2007 - 2007 - 2007 - 2007 - 2007 - 2007 - 2007 - 2007 - 2007 - 2007 - 2007 - 2007 - 2007 - 2007 - 2007 - 2007 - 2007 - 2007 - 2007 - 2007 - 2007 - 2007 - 2007 - 2007 - 2007 - 2007 - 2007 - 2007 - 2007 - 2007 - 2007 - 2007 - 2007 - 2007 - 2007 - 2007 - 2007 - 2007 - 2007 - 2007 - 2007 - 2007 - 2007 - 2007 - 2007 - 2007 - 2007 - 2007 - 2007 - 2007 - 2007 - 2007 - 2007 - 2007 - 2007 - 2007 - 2007 - 2007 - 2007 - 2007 - 2007 - 2007 - 2007 - 2007 - 2007 - 2007 - 2007 - 2007 - 2007 - 2007 - 2007 - 2007 - 2007 - 2007 - 2007 - 2007 - 2007 - 2007 - 2007 - 2007 - 2007 - 2007 - 2007 - 2007 - 2007 - 2007 - 2007 - 2007 - 2007 - 2007 - 2007 - 2007 - 2007 - 2007 - 2007 - 2007 - 2007 - 2007 - 2007 - 2007 - 2007 - 2007 - 2007 - 2007 - 2007 - 2007 - 2007 - 2007 - 2007 - 2007 - 2007 - 2007 - 2007 - 2007 - 2007 - 2007 - 2007 - 2007 - 2007 - 2007 - 2007 - 2007 - 2007 - 2007 - 2007 - 2007 - 2007 - 2007 - 2007 - 2007 - 2007 - 2007 - 2007 - 2007 - 2007 - 2007 - 2007 - 2007 - 2007 - 2007 - 2007 - 2007 - 2007 - 2007 - 2007 - 2007 - 2007 - 2007 - 2007 - 2007 - 2007 - 2007 - 2007 - 2007 - 2007 - 2007 - 2007 - 2007 - 2007 - 2007 - 2007 - 2007 - 2007 - 2007 - 2007 - 2007 - 2007 - 2007 - 2007 - 2007 - 2007 - 2007 - 2007 - 2007 - 2007 - 2007 - 2007 - 2007 - 2007 - 2007 - 2007 - 2007 - 2007 - 2007 - 2007 - 2007 - 2007 - 2007 - 2007 - 2007 - 2007 - 2007 - 2007 - 2007 - 2007 - 2007 - 2007 - 2007 - 2007 - 2007 - 2007 - 2007 - 2007 - 2007 - 2007 - 2007 - 20</td> <td>au<sup>639</sup>/</td>                                                                                                                                                                                                                                                                                                                                                                                                                                                                                                                                                                                                                                                                                                                                                                                                                                                                                                                                                                                                                                                                                                                                                                                                                                                                                                                                                                                                                                                                                                                                                                                                                                                                                                                                                                                                                                                                                                                                                                                                                                                                                                                                                                                                                                                                                                                                                                                                                                                                                                                                                                                                                                                                                                                                                                                                                                                                                                                                                                                                                                                                                                                                                                                                                                                                                                                                                                                                                                                                                                                                                                                                                                                                                                                                                                                                                                                                                                                                                                                                                                                                                                                                                                                                                                                                                                                                                           |                                                                                                                                                                                                                                                                                                                                                                                                                                                                                                                                                                                                                                                                                                                                                                                                                                                                                                                                                                                                                                                                                                                                                                                                                                                                                                                                                                                                                                                                                                                                                                                                                                                                                                                                                                                                                                                                                                                                                                                                                                                                                                                               | Rit on                                                                                                                                                                                                                                                                                                                                                                                                                                                                                                                                                                                                                                                                                                                                                                                                                                                                                                                                                                                                                                                                                                                                                                                                                                                                                                                                                                                                                                                                                                                                                                                                                                                                                                                                                                                                                                                                                                                                                                                                                                                                                                                                                                                                                                                                                                                                                                                                                                                                                                                                                                                                                                                                                                                                                                                                                                                                                                                                                                                                                                                                                                                                                                                                                                                                                                                                                                                                                                                                                                                                                                                                                                                                                                                                                                                                                                                                                                                                                                                                                                                                                                                                                                                                                                                                                                                                                                                                                                                                                                                                                                                                                                                                                                                                                                                                                                                                                                                                                                                                                                                                                                                                                                                                                                                                                                                        |                                                                                                                | Carponet Charlow (Int. 2017) Printer and a printer special and decays again an an angle | 2007 - 2007 - 2007 - 2007 - 2007 - 2007 - 2007 - 2007 - 2007 - 2007 - 2007 - 2007 - 2007 - 2007 - 2007 - 2007 - 2007 - 2007 - 2007 - 2007 - 2007 - 2007 - 2007 - 2007 - 2007 - 2007 - 2007 - 2007 - 2007 - 2007 - 2007 - 2007 - 2007 - 2007 - 2007 - 2007 - 2007 - 2007 - 2007 - 2007 - 2007 - 2007 - 2007 - 2007 - 2007 - 2007 - 2007 - 2007 - 2007 - 2007 - 2007 - 2007 - 2007 - 2007 - 2007 - 2007 - 2007 - 2007 - 2007 - 2007 - 2007 - 2007 - 2007 - 2007 - 2007 - 2007 - 2007 - 2007 - 2007 - 2007 - 2007 - 2007 - 2007 - 2007 - 2007 - 2007 - 2007 - 2007 - 2007 - 2007 - 2007 - 2007 - 2007 - 2007 - 2007 - 2007 - 2007 - 2007 - 2007 - 2007 - 2007 - 2007 - 2007 - 2007 - 2007 - 2007 - 2007 - 2007 - 2007 - 2007 - 2007 - 2007 - 2007 - 2007 - 2007 - 2007 - 2007 - 2007 - 2007 - 2007 - 2007 - 2007 - 2007 - 2007 - 2007 - 2007 - 2007 - 2007 - 2007 - 2007 - 2007 - 2007 - 2007 - 2007 - 2007 - 2007 - 2007 - 2007 - 2007 - 2007 - 2007 - 2007 - 2007 - 2007 - 2007 - 2007 - 2007 - 2007 - 2007 - 2007 - 2007 - 2007 - 2007 - 2007 - 2007 - 2007 - 2007 - 2007 - 2007 - 2007 - 2007 - 2007 - 2007 - 2007 - 2007 - 2007 - 2007 - 2007 - 2007 - 2007 - 2007 - 2007 - 2007 - 2007 - 2007 - 2007 - 2007 - 2007 - 2007 - 2007 - 2007 - 2007 - 2007 - 2007 - 2007 - 2007 - 2007 - 2007 - 2007 - 2007 - 2007 - 2007 - 2007 - 2007 - 2007 - 2007 - 2007 - 2007 - 2007 - 2007 - 2007 - 2007 - 2007 - 2007 - 2007 - 2007 - 2007 - 2007 - 2007 - 2007 - 2007 - 2007 - 2007 - 2007 - 2007 - 2007 - 2007 - 2007 - 2007 - 2007 - 2007 - 2007 - 2007 - 2007 - 2007 - 2007 - 2007 - 2007 - 2007 - 2007 - 2007 - 2007 - 2007 - 2007 - 2007 - 2007 - 2007 - 2007 - 2007 - 2007 - 2007 - 2007 - 2007 - 2007 - 2007 - 2007 - 2007 - 2007 - 2007 - 2007 - 2007 - 2007 - 2007 - 2007 - 2007 - 2007 - 2007 - 2007 - 2007 - 2007 - 2007 - 2007 - 2007 - 2007 - 2007 - 2007 - 2007 - 2007 - 2007 - 2007 - 2007 - 2007 - 2007 - 2007 - 2007 - 2007 - 2007 - 2007 - 2007 - 2007 - 2007 - 2007 - 2007 - 2007 - 2007 - 2007 - 2007 - 2007 - 2007 - 2007 - 2007 - 2007 - 2007 - 2007 - 2007 - 2007 - 2007 - 2007 - 2007 - 2007 - 2007 - 2007 - 20 | au <sup>639</sup> /                                        |
| 20         10.3%         -0.5%           0         -0.5%         -0.5%           0         5-38ridge           -20         2000 EL60           2000         5-38ridge           -200         200 S0/ EL60           V(L-200 R-100000)         V(L-200 R-20000)           FINISHED GRADE         8           8         8                                                                                                                                                                                                                                                                                                                                                                                                                                                                                                                                                                                                                                                                                                                                                                                                                                                                                                                                                                                                                                                                                                                                                                                                                                                                                                                                                                                                                                                                                                                                                                                                                                                                                                                                                                                                                                                                                                                                                                                                                                                                                                                                                                                                                                                                                                                                                                                                                                                                                                                                                                                                                                                                                                                                                                                                                                                                                                                                                                                                                                                                                                                                                                                                                                                                                                                                                                                                                                                                                                                                                                                                                                                                                                                                                                                                                                                                                                                                                                                                                                                                                                                                                                                                                                                                                                                                                                                                                                                                                                                                                                                                                                                                                                                                                                                                                                                                                                                                                                                                                                                                                                                                                                                                                                                                                                                                                                                                                                                                                                                                                                                                                                                                                                                                                                                                                                                                                                                                                                                                                                                                                                                                                                                                                                                                                                                                                                                                                                                                                                                                                                                                                                                                                                                                                                                                                                                                                                                                                                                                                                                                                                                                                                                                                                                                                                                                                                                                                                                                                                                                                                                                                                                            |                                                                                                                                                                                                                                                                                                                                                                                                                                                                                                                                                                                                                                                                                                                                                                                                                                                                                                                                                                                                                                                                                                                                                                                                                                                                                                                                                                                                                                                                                                                                                                                                                                                                                                                                                                                                                                                                                                                                                                                                                                                                                                                               | H. L=17 m238                                                                                                                                                                                                                                                                                                                                                                                                                                                                                                                                                                                                                                                                                                                                                                                                                                                                                                                                                                                                                                                                                                                                                                                                                                                                                                                                                                                                                                                                                                                                                                                                                                                                                                                                                                                                                                                                                                                                                                                                                                                                                                                                                                                                                                                                                                                                                                                                                                                                                                                                                                                                                                                                                                                                                                                                                                                                                                                                                                                                                                                                                                                                                                                                                                                                                                                                                                                                                                                                                                                                                                                                                                                                                                                                                                                                                                                                                                                                                                                                                                                                                                                                                                                                                                                                                                                                                                                                                                                                                                                                                                                                                                                                                                                                                                                                                                                                                                                                                                                                                                                                                                                                                                                                                                                                                                                  | · · · · · · · · · · · · · · · · · · ·                                                                          |                                                                                         |                                                                                                                                                                                                                                                                                                                                                                                                                                                                                                                                                                                                                                                                                                                                                                                                                                                                                                                                                                                                                                                                                                                                                                                                                                                                                                                                                                                                                                                                                                                                                                                                                                                                                                                                                                                                                                                                                                                                                                                                                                                                                                                                | H 1=20m 291                                                |
| -0.3%         -0.3%           0         5-38ridge           -20         5-38ridge           -20         229500 EL-80           V(L-20) R-10000         702-0           V(L-20) R-10000         V(L-20) R-25000           FINISHED GRADE         5           S         5           GROUND LEVEL         5           38         8           8         8                                                                                                                                                                                                                                                                                                                                                                                                                                                                                                                                                                                                                                                                                                                                                                                                                                                                                                                                                                                                                                                                                                                                                                                                                                                                                                                                                                                                                                                                                                                                                                                                                                                                                                                                                                                                                                                                                                                                                                                                                                                                                                                                                                                                                                                                                                                                                                                                                                                                                                                                                                                                                                                                                                                                                                                                                                                                                                                                                                                                                                                                                                                                                                                                                                                                                                                                                                                                                                                                                                                                                                                                                                                                                                                                                                                                                                                                                                                                                                                                                                                                                                                                                                                                                                                                                                                                                                                                                                                                                                                                                                                                                                                                                                                                                                                                                                                                                                                                                                                                                                                                                                                                                                                                                                                                                                                                                                                                                                                                                                                                                                                                                                                                                                                                                                                                                                                                                                                                                                                                                                                                                                                                                                                                                                                                                                                                                                                                                                                                                                                                                                                                                                                                                                                                                                                                                                                                                                                                                                                                                                                                                                                                                                                                                                                                                                                                                                                                                                                                                                                                                                                                                              | Ť                                                                                                                                                                                                                                                                                                                                                                                                                                                                                                                                                                                                                                                                                                                                                                                                                                                                                                                                                                                                                                                                                                                                                                                                                                                                                                                                                                                                                                                                                                                                                                                                                                                                                                                                                                                                                                                                                                                                                                                                                                                                                                                             | EL-55 Bis                                                                                                                                                                                                                                                                                                                                                                                                                                                                                                                                                                                                                                                                                                                                                                                                                                                                                                                                                                                                                                                                                                                                                                                                                                                                                                                                                                                                                                                                                                                                                                                                                                                                                                                                                                                                                                                                                                                                                                                                                                                                                                                                                                                                                                                                                                                                                                                                                                                                                                                                                                                                                                                                                                                                                                                                                                                                                                                                                                                                                                                                                                                                                                                                                                                                                                                                                                                                                                                                                                                                                                                                                                                                                                                                                                                                                                                                                                                                                                                                                                                                                                                                                                                                                                                                                                                                                                                                                                                                                                                                                                                                                                                                                                                                                                                                                                                                                                                                                                                                                                                                                                                                                                                                                                                                                                                     |                                                                                                                |                                                                                         |                                                                                                                                                                                                                                                                                                                                                                                                                                                                                                                                                                                                                                                                                                                                                                                                                                                                                                                                                                                                                                                                                                                                                                                                                                                                                                                                                                                                                                                                                                                                                                                                                                                                                                                                                                                                                                                                                                                                                                                                                                                                                                                                | RL .                                                       |
| O         Jost 200-500         Jost 200-500         EL-80.9           -20         V(L-200 R-100000)         V(L-200 R-25000)           FINISHED GRADE         8         95         95         95         95         95         95         95         95         95         95         95         95         95         95         95         95         95         95         95         95         95         95         95         95         95         95         95         95         95         95         95         95         95         95         95         95         95         95         95         95         95         95         95         95         95         95         95         95         95         95         95         95         95         95         95         95         95         95         95         95         95         95         95         95         95         95         95         95         95         95         95         95         95         95         95         95         95         95         95         95         95         95         95         95         95         95         95                                                                                                                                                                                                                                                                                                                                                                                                                                                                                                                                                                                                                                                                                                                                                                                                                                                                                                                                                                                                                                                                                                                                                                                                                                                                                                                                                                                                                                                                                                                                                                                                                                                                                                                                                                                                                                                                                                                                                                                                                                                                                                                                                                                                                                                                                                                                                                                                                                                                                                                                                                                                                                                                                                                                                                                                                                                                                                                                                                                                                                                                                                                                                                                                                                                                                                                                                                                                                                                                                                                                                                                                                                                                                                                                                                                                                                                                                                                                                                                                                                                                                                                                                                                                                                                                                                                                                                                                                                                                                                                                                                                                                                                                                                                                                                                                                                                                                                                                                                                                                                                                                                                                                                                                                                                                                                                                                                                                                                                                                                                                                                                                                                                                                                                                                                                                                                                                                                                                                                                                                                                                                                                                                                                                                                                                                                                                                                                                                                                                                                                                                                                                                                                                                                                                                                                                                       | 20                                                                                                                                                                                                                                                                                                                                                                                                                                                                                                                                                                                                                                                                                                                                                                                                                                                                                                                                                                                                                                                                                                                                                                                                                                                                                                                                                                                                                                                                                                                                                                                                                                                                                                                                                                                                                                                                                                                                                                                                                                                                                                                            |                                                                                                                                                                                                                                                                                                                                                                                                                                                                                                                                                                                                                                                                                                                                                                                                                                                                                                                                                                                                                                                                                                                                                                                                                                                                                                                                                                                                                                                                                                                                                                                                                                                                                                                                                                                                                                                                                                                                                                                                                                                                                                                                                                                                                                                                                                                                                                                                                                                                                                                                                                                                                                                                                                                                                                                                                                                                                                                                                                                                                                                                                                                                                                                                                                                                                                                                                                                                                                                                                                                                                                                                                                                                                                                                                                                                                                                                                                                                                                                                                                                                                                                                                                                                                                                                                                                                                                                                                                                                                                                                                                                                                                                                                                                                                                                                                                                                                                                                                                                                                                                                                                                                                                                                                                                                                                                               |                                                                                                                |                                                                                         |                                                                                                                                                                                                                                                                                                                                                                                                                                                                                                                                                                                                                                                                                                                                                                                                                                                                                                                                                                                                                                                                                                                                                                                                                                                                                                                                                                                                                                                                                                                                                                                                                                                                                                                                                                                                                                                                                                                                                                                                                                                                                                                                |                                                            |
| S-42 Bridge         220-50/EL-8.0           -20         220-50/EL-8.0           VCL-200 R-100000         VCL-200 R-25000           FINISHED GRADE         8           6         6           1         7           6         7           7         5           7         5           8         8                                                                                                                                                                                                                                                                                                                                                                                                                                                                                                                                                                                                                                                                                                                                                                                                                                                                                                                                                                                                                                                                                                                                                                                                                                                                                                                                                                                                                                                                                                                                                                                                                                                                                                                                                                                                                                                                                                                                                                                                                                                                                                                                                                                                                                                                                                                                                                                                                                                                                                                                                                                                                                                                                                                                                                                                                                                                                                                                                                                                                                                                                                                                                                                                                                                                                                                                                                                                                                                                                                                                                                                                                                                                                                                                                                                                                                                                                                                                                                                                                                                                                                                                                                                                                                                                                                                                                                                                                                                                                                                                                                                                                                                                                                                                                                                                                                                                                                                                                                                                                                                                                                                                                                                                                                                                                                                                                                                                                                                                                                                                                                                                                                                                                                                                                                                                                                                                                                                                                                                                                                                                                                                                                                                                                                                                                                                                                                                                                                                                                                                                                                                                                                                                                                                                                                                                                                                                                                                                                                                                                                                                                                                                                                                                                                                                                                                                                                                                                                                                                                                                                                                                                                                                                    |                                                                                                                                                                                                                                                                                                                                                                                                                                                                                                                                                                                                                                                                                                                                                                                                                                                                                                                                                                                                                                                                                                                                                                                                                                                                                                                                                                                                                                                                                                                                                                                                                                                                                                                                                                                                                                                                                                                                                                                                                                                                                                                               | 0.5%                                                                                                                                                                                                                                                                                                                                                                                                                                                                                                                                                                                                                                                                                                                                                                                                                                                                                                                                                                                                                                                                                                                                                                                                                                                                                                                                                                                                                                                                                                                                                                                                                                                                                                                                                                                                                                                                                                                                                                                                                                                                                                                                                                                                                                                                                                                                                                                                                                                                                                                                                                                                                                                                                                                                                                                                                                                                                                                                                                                                                                                                                                                                                                                                                                                                                                                                                                                                                                                                                                                                                                                                                                                                                                                                                                                                                                                                                                                                                                                                                                                                                                                                                                                                                                                                                                                                                                                                                                                                                                                                                                                                                                                                                                                                                                                                                                                                                                                                                                                                                                                                                                                                                                                                                                                                                                                          |                                                                                                                | + 0.3%                                                                                  |                                                                                                                                                                                                                                                                                                                                                                                                                                                                                                                                                                                                                                                                                                                                                                                                                                                                                                                                                                                                                                                                                                                                                                                                                                                                                                                                                                                                                                                                                                                                                                                                                                                                                                                                                                                                                                                                                                                                                                                                                                                                                                                                | <u> </u>                                                   |
| $-20 \qquad \begin{array}{c c c c c c c c c c c c c c c c c c c $                                                                                                                                                                                                                                                                                                                                                                                                                                                                                                                                                                                                                                                                                                                                                                                                                                                                                                                                                                                                                                                                                                                                                                                                                                                                                                                                                                                                                                                                                                                                                                                                                                                                                                                                                                                                                                                                                                                                                                                                                                                                                                                                                                                                                                                                                                                                                                                                                                                                                                                                                                                                                                                                                                                                                                                                                                                                                                                                                                                                                                                                                                                                                                                                                                                                                                                                                                                                                                                                                                                                                                                                                                                                                                                                                                                                                                                                                                                                                                                                                                                                                                                                                                                                                                                                                                                                                                                                                                                                                                                                                                                                                                                                                                                                                                                                                                                                                                                                                                                                                                                                                                                                                                                                                                                                                                                                                                                                                                                                                                                                                                                                                                                                                                                                                                                                                                                                                                                                                                                                                                                                                                                                                                                                                                                                                                                                                                                                                                                                                                                                                                                                                                                                                                                                                                                                                                                                                                                                                                                                                                                                                                                                                                                                                                                                                                                                                                                                                                                                                                                                                                                                                                                                                                                                                                                                                                                                                                                  | 0                                                                                                                                                                                                                                                                                                                                                                                                                                                                                                                                                                                                                                                                                                                                                                                                                                                                                                                                                                                                                                                                                                                                                                                                                                                                                                                                                                                                                                                                                                                                                                                                                                                                                                                                                                                                                                                                                                                                                                                                                                                                                                                             | S-42 Bridge                                                                                                                                                                                                                                                                                                                                                                                                                                                                                                                                                                                                                                                                                                                                                                                                                                                                                                                                                                                                                                                                                                                                                                                                                                                                                                                                                                                                                                                                                                                                                                                                                                                                                                                                                                                                                                                                                                                                                                                                                                                                                                                                                                                                                                                                                                                                                                                                                                                                                                                                                                                                                                                                                                                                                                                                                                                                                                                                                                                                                                                                                                                                                                                                                                                                                                                                                                                                                                                                                                                                                                                                                                                                                                                                                                                                                                                                                                                                                                                                                                                                                                                                                                                                                                                                                                                                                                                                                                                                                                                                                                                                                                                                                                                                                                                                                                                                                                                                                                                                                                                                                                                                                                                                                                                                                                                   |                                                                                                                |                                                                                         | 5-                                                                                                                                                                                                                                                                                                                                                                                                                                                                                                                                                                                                                                                                                                                                                                                                                                                                                                                                                                                                                                                                                                                                                                                                                                                                                                                                                                                                                                                                                                                                                                                                                                                                                                                                                                                                                                                                                                                                                                                                                                                                                                                             | H<br>Bridde                                                |
| FINISHED GRADE $035.6$ $035.6$ $035.6$ $035.6$ $035.6$ $035.6$ $035.6$ $035.6$ $035.6$ $035.6$ $035.6$ $035.6$ $035.6$ $035.6$ $035.6$ $035.6$ $035.6$ $035.6$ $035.6$ $035.6$ $035.6$ $035.6$ $035.6$ $035.6$ $035.6$ $035.6$ $035.6$ $035.6$ $035.6$ $035.6$ $035.6$ $035.6$ $035.6$ $035.6$ $035.6$ $035.6$ $035.6$ $035.6$ $035.6$ $035.6$ $035.6$ $035.6$ $035.6$ $035.6$ $035.6$ $035.6$ $035.6$ $035.6$ $035.6$ $035.6$ $035.6$ $035.6$ $035.6$ $035.6$ $035.6$ $035.6$ $035.6$ $035.6$ $035.6$ $035.6$ $035.6$ $035.6$ $035.6$ $035.6$ $035.6$ $035.6$ $035.6$ $035.6$ $035.6$ $035.6$ $035.6$ $035.6$ $035.6$ $035.6$ $035.6$ $035.6$ $035.6$ $035.6$ $035.6$ $035.6$ $035.6$ $035.6$ $035.6$ $035.6$ $035.6$ $035.6$ $035.6$                                                                                                                                                                                                                                                                                                                                                                                                                                                                                                                                                                                                                                                                                                                                                                                                                                                                                                                                                                                                                                                                                                                                                                                                                                                                                                                                                                                                                                                                                                                                                                                                                                                                                                                                                                                                                                                                                                                                                                                                                                                                                                                                                                                                                                                                                                                                                                                                                                                                                                                                                                                                                                                                                                                                                                                                                                                                                                                                                                                                                                                                                                                                                                                                                                                                                                                                                                                                                                                                                                                                                                                                                                                                                                                                                                                                                                                                                                                                                                                                                                                                                                                                                                                                                                                                                                                                                                                                                                                                                                                                                                                                                                                                                                                                                                                                                                                                                                                                                                                                                                                                                                                                                                                                                                                                                                                                                                                                                                                                                                                                                                                                                                                                                                                                                                                                                                                                                                                                                                                                                                                                                                                                                                                                                                                                                                                                                                                                                                                                                                                                                                                                                                                                                                                                                                                                                                                                                                                                                                                                                                                                                                                                                                                                                                             | -                                                                                                                                                                                                                                                                                                                                                                                                                                                                                                                                                                                                                                                                                                                                                                                                                                                                                                                                                                                                                                                                                                                                                                                                                                                                                                                                                                                                                                                                                                                                                                                                                                                                                                                                                                                                                                                                                                                                                                                                                                                                                                                             | 2 50 50                                                                                                                                                                                                                                                                                                                                                                                                                                                                                                                                                                                                                                                                                                                                                                                                                                                                                                                                                                                                                                                                                                                                                                                                                                                                                                                                                                                                                                                                                                                                                                                                                                                                                                                                                                                                                                                                                                                                                                                                                                                                                                                                                                                                                                                                                                                                                                                                                                                                                                                                                                                                                                                                                                                                                                                                                                                                                                                                                                                                                                                                                                                                                                                                                                                                                                                                                                                                                                                                                                                                                                                                                                                                                                                                                                                                                                                                                                                                                                                                                                                                                                                                                                                                                                                                                                                                                                                                                                                                                                                                                                                                                                                                                                                                                                                                                                                                                                                                                                                                                                                                                                                                                                                                                                                                                                                       | EF80                                                                                                           |                                                                                         | 292•0                                                                                                                                                                                                                                                                                                                                                                                                                                                                                                                                                                                                                                                                                                                                                                                                                                                                                                                                                                                                                                                                                                                                                                                                                                                                                                                                                                                                                                                                                                                                                                                                                                                                                                                                                                                                                                                                                                                                                                                                                                                                                                                          | EL-12.5                                                    |
| $\begin{array}{cccccccccccccccccccccccccccccccccccc$                                                                                                                                                                                                                                                                                                                                                                                                                                                                                                                                                                                                                                                                                                                                                                                                                                                                                                                                                                                                                                                                                                                                                                                                                                                                                                                                                                                                                                                                                                                                                                                                                                                                                                                                                                                                                                                                                                                                                                                                                                                                                                                                                                                                                                                                                                                                                                                                                                                                                                                                                                                                                                                                                                                                                                                                                                                                                                                                                                                                                                                                                                                                                                                                                                                                                                                                                                                                                                                                                                                                                                                                                                                                                                                                                                                                                                                                                                                                                                                                                                                                                                                                                                                                                                                                                                                                                                                                                                                                                                                                                                                                                                                                                                                                                                                                                                                                                                                                                                                                                                                                                                                                                                                                                                                                                                                                                                                                                                                                                                                                                                                                                                                                                                                                                                                                                                                                                                                                                                                                                                                                                                                                                                                                                                                                                                                                                                                                                                                                                                                                                                                                                                                                                                                                                                                                                                                                                                                                                                                                                                                                                                                                                                                                                                                                                                                                                                                                                                                                                                                                                                                                                                                                                                                                                                                                                                                                                                                               |                                                                                                                                                                                                                                                                                                                                                                                                                                                                                                                                                                                                                                                                                                                                                                                                                                                                                                                                                                                                                                                                                                                                                                                                                                                                                                                                                                                                                                                                                                                                                                                                                                                                                                                                                                                                                                                                                                                                                                                                                                                                                                                               |                                                                                                                                                                                                                                                                                                                                                                                                                                                                                                                                                                                                                                                                                                                                                                                                                                                                                                                                                                                                                                                                                                                                                                                                                                                                                                                                                                                                                                                                                                                                                                                                                                                                                                                                                                                                                                                                                                                                                                                                                                                                                                                                                                                                                                                                                                                                                                                                                                                                                                                                                                                                                                                                                                                                                                                                                                                                                                                                                                                                                                                                                                                                                                                                                                                                                                                                                                                                                                                                                                                                                                                                                                                                                                                                                                                                                                                                                                                                                                                                                                                                                                                                                                                                                                                                                                                                                                                                                                                                                                                                                                                                                                                                                                                                                                                                                                                                                                                                                                                                                                                                                                                                                                                                                                                                                                                               |                                                                                                                | 8                                                                                       |                                                                                                                                                                                                                                                                                                                                                                                                                                                                                                                                                                                                                                                                                                                                                                                                                                                                                                                                                                                                                                                                                                                                                                                                                                                                                                                                                                                                                                                                                                                                                                                                                                                                                                                                                                                                                                                                                                                                                                                                                                                                                                                                |                                                            |
|                                                                                                                                                                                                                                                                                                                                                                                                                                                                                                                                                                                                                                                                                                                                                                                                                                                                                                                                                                                                                                                                                                                                                                                                                                                                                                                                                                                                                                                                                                                                                                                                                                                                                                                                                                                                                                                                                                                                                                                                                                                                                                                                                                                                                                                                                                                                                                                                                                                                                                                                                                                                                                                                                                                                                                                                                                                                                                                                                                                                                                                                                                                                                                                                                                                                                                                                                                                                                                                                                                                                                                                                                                                                                                                                                                                                                                                                                                                                                                                                                                                                                                                                                                                                                                                                                                                                                                                                                                                                                                                                                                                                                                                                                                                                                                                                                                                                                                                                                                                                                                                                                                                                                                                                                                                                                                                                                                                                                                                                                                                                                                                                                                                                                                                                                                                                                                                                                                                                                                                                                                                                                                                                                                                                                                                                                                                                                                                                                                                                                                                                                                                                                                                                                                                                                                                                                                                                                                                                                                                                                                                                                                                                                                                                                                                                                                                                                                                                                                                                                                                                                                                                                                                                                                                                                                                                                                                                                                                                                                                    | FINISHED GRADE                                                                                                                                                                                                                                                                                                                                                                                                                                                                                                                                                                                                                                                                                                                                                                                                                                                                                                                                                                                                                                                                                                                                                                                                                                                                                                                                                                                                                                                                                                                                                                                                                                                                                                                                                                                                                                                                                                                                                                                                                                                                                                                | 2.70                                                                                                                                                                                                                                                                                                                                                                                                                                                                                                                                                                                                                                                                                                                                                                                                                                                                                                                                                                                                                                                                                                                                                                                                                                                                                                                                                                                                                                                                                                                                                                                                                                                                                                                                                                                                                                                                                                                                                                                                                                                                                                                                                                                                                                                                                                                                                                                                                                                                                                                                                                                                                                                                                                                                                                                                                                                                                                                                                                                                                                                                                                                                                                                                                                                                                                                                                                                                                                                                                                                                                                                                                                                                                                                                                                                                                                                                                                                                                                                                                                                                                                                                                                                                                                                                                                                                                                                                                                                                                                                                                                                                                                                                                                                                                                                                                                                                                                                                                                                                                                                                                                                                                                                                                                                                                                                          | л<br>К<br>К                                                                                                    | к<br>с                                                                                  |                                                                                                                                                                                                                                                                                                                                                                                                                                                                                                                                                                                                                                                                                                                                                                                                                                                                                                                                                                                                                                                                                                                                                                                                                                                                                                                                                                                                                                                                                                                                                                                                                                                                                                                                                                                                                                                                                                                                                                                                                                                                                                                                | r<br>2<br>                                                 |
|                                                                                                                                                                                                                                                                                                                                                                                                                                                                                                                                                                                                                                                                                                                                                                                                                                                                                                                                                                                                                                                                                                                                                                                                                                                                                                                                                                                                                                                                                                                                                                                                                                                                                                                                                                                                                                                                                                                                                                                                                                                                                                                                                                                                                                                                                                                                                                                                                                                                                                                                                                                                                                                                                                                                                                                                                                                                                                                                                                                                                                                                                                                                                                                                                                                                                                                                                                                                                                                                                                                                                                                                                                                                                                                                                                                                                                                                                                                                                                                                                                                                                                                                                                                                                                                                                                                                                                                                                                                                                                                                                                                                                                                                                                                                                                                                                                                                                                                                                                                                                                                                                                                                                                                                                                                                                                                                                                                                                                                                                                                                                                                                                                                                                                                                                                                                                                                                                                                                                                                                                                                                                                                                                                                                                                                                                                                                                                                                                                                                                                                                                                                                                                                                                                                                                                                                                                                                                                                                                                                                                                                                                                                                                                                                                                                                                                                                                                                                                                                                                                                                                                                                                                                                                                                                                                                                                                                                                                                                                                                    | GROUND LEVEL                                                                                                                                                                                                                                                                                                                                                                                                                                                                                                                                                                                                                                                                                                                                                                                                                                                                                                                                                                                                                                                                                                                                                                                                                                                                                                                                                                                                                                                                                                                                                                                                                                                                                                                                                                                                                                                                                                                                                                                                                                                                                                                  | 4 <b>.</b>                                                                                                                                                                                                                                                                                                                                                                                                                                                                                                                                                                                                                                                                                                                                                                                                                                                                                                                                                                                                                                                                                                                                                                                                                                                                                                                                                                                                                                                                                                                                                                                                                                                                                                                                                                                                                                                                                                                                                                                                                                                                                                                                                                                                                                                                                                                                                                                                                                                                                                                                                                                                                                                                                                                                                                                                                                                                                                                                                                                                                                                                                                                                                                                                                                                                                                                                                                                                                                                                                                                                                                                                                                                                                                                                                                                                                                                                                                                                                                                                                                                                                                                                                                                                                                                                                                                                                                                                                                                                                                                                                                                                                                                                                                                                                                                                                                                                                                                                                                                                                                                                                                                                                                                                                                                                                                                    | ŝ                                                                                                              | S.                                                                                      | 0<br>N                                                                                                                                                                                                                                                                                                                                                                                                                                                                                                                                                                                                                                                                                                                                                                                                                                                                                                                                                                                                                                                                                                                                                                                                                                                                                                                                                                                                                                                                                                                                                                                                                                                                                                                                                                                                                                                                                                                                                                                                                                                                                                                         | 2                                                          |
|                                                                                                                                                                                                                                                                                                                                                                                                                                                                                                                                                                                                                                                                                                                                                                                                                                                                                                                                                                                                                                                                                                                                                                                                                                                                                                                                                                                                                                                                                                                                                                                                                                                                                                                                                                                                                                                                                                                                                                                                                                                                                                                                                                                                                                                                                                                                                                                                                                                                                                                                                                                                                                                                                                                                                                                                                                                                                                                                                                                                                                                                                                                                                                                                                                                                                                                                                                                                                                                                                                                                                                                                                                                                                                                                                                                                                                                                                                                                                                                                                                                                                                                                                                                                                                                                                                                                                                                                                                                                                                                                                                                                                                                                                                                                                                                                                                                                                                                                                                                                                                                                                                                                                                                                                                                                                                                                                                                                                                                                                                                                                                                                                                                                                                                                                                                                                                                                                                                                                                                                                                                                                                                                                                                                                                                                                                                                                                                                                                                                                                                                                                                                                                                                                                                                                                                                                                                                                                                                                                                                                                                                                                                                                                                                                                                                                                                                                                                                                                                                                                                                                                                                                                                                                                                                                                                                                                                                                                                                                                                    |                                                                                                                                                                                                                                                                                                                                                                                                                                                                                                                                                                                                                                                                                                                                                                                                                                                                                                                                                                                                                                                                                                                                                                                                                                                                                                                                                                                                                                                                                                                                                                                                                                                                                                                                                                                                                                                                                                                                                                                                                                                                                                                               |                                                                                                                                                                                                                                                                                                                                                                                                                                                                                                                                                                                                                                                                                                                                                                                                                                                                                                                                                                                                                                                                                                                                                                                                                                                                                                                                                                                                                                                                                                                                                                                                                                                                                                                                                                                                                                                                                                                                                                                                                                                                                                                                                                                                                                                                                                                                                                                                                                                                                                                                                                                                                                                                                                                                                                                                                                                                                                                                                                                                                                                                                                                                                                                                                                                                                                                                                                                                                                                                                                                                                                                                                                                                                                                                                                                                                                                                                                                                                                                                                                                                                                                                                                                                                                                                                                                                                                                                                                                                                                                                                                                                                                                                                                                                                                                                                                                                                                                                                                                                                                                                                                                                                                                                                                                                                                                               | <br>3<br>•                                                                                                     | +                                                                                       |                                                                                                                                                                                                                                                                                                                                                                                                                                                                                                                                                                                                                                                                                                                                                                                                                                                                                                                                                                                                                                                                                                                                                                                                                                                                                                                                                                                                                                                                                                                                                                                                                                                                                                                                                                                                                                                                                                                                                                                                                                                                                                                                | }                                                          |
|                                                                                                                                                                                                                                                                                                                                                                                                                                                                                                                                                                                                                                                                                                                                                                                                                                                                                                                                                                                                                                                                                                                                                                                                                                                                                                                                                                                                                                                                                                                                                                                                                                                                                                                                                                                                                                                                                                                                                                                                                                                                                                                                                                                                                                                                                                                                                                                                                                                                                                                                                                                                                                                                                                                                                                                                                                                                                                                                                                                                                                                                                                                                                                                                                                                                                                                                                                                                                                                                                                                                                                                                                                                                                                                                                                                                                                                                                                                                                                                                                                                                                                                                                                                                                                                                                                                                                                                                                                                                                                                                                                                                                                                                                                                                                                                                                                                                                                                                                                                                                                                                                                                                                                                                                                                                                                                                                                                                                                                                                                                                                                                                                                                                                                                                                                                                                                                                                                                                                                                                                                                                                                                                                                                                                                                                                                                                                                                                                                                                                                                                                                                                                                                                                                                                                                                                                                                                                                                                                                                                                                                                                                                                                                                                                                                                                                                                                                                                                                                                                                                                                                                                                                                                                                                                                                                                                                                                                                                                                                                    | a finis surface, an and a closed of this way a subservation                                                                                                                                                                                                                                                                                                                                                                                                                                                                                                                                                                                                                                                                                                                                                                                                                                                                                                                                                                                                                                                                                                                                                                                                                                                                                                                                                                                                                                                                                                                                                                                                                                                                                                                                                                                                                                                                                                                                                                                                                                                                   | 6<br>N<br>Matures of a stationary of stations of an ender                                                                                                                                                                                                                                                                                                                                                                                                                                                                                                                                                                                                                                                                                                                                                                                                                                                                                                                                                                                                                                                                                                                                                                                                                                                                                                                                                                                                                                                                                                                                                                                                                                                                                                                                                                                                                                                                                                                                                                                                                                                                                                                                                                                                                                                                                                                                                                                                                                                                                                                                                                                                                                                                                                                                                                                                                                                                                                                                                                                                                                                                                                                                                                                                                                                                                                                                                                                                                                                                                                                                                                                                                                                                                                                                                                                                                                                                                                                                                                                                                                                                                                                                                                                                                                                                                                                                                                                                                                                                                                                                                                                                                                                                                                                                                                                                                                                                                                                                                                                                                                                                                                                                                                                                                                                                     | Les de la calega de |                                                                                         |                                                                                                                                                                                                                                                                                                                                                                                                                                                                                                                                                                                                                                                                                                                                                                                                                                                                                                                                                                                                                                                                                                                                                                                                                                                                                                                                                                                                                                                                                                                                                                                                                                                                                                                                                                                                                                                                                                                                                                                                                                                                                                                                | a a fuir fair fair an an an ann an an an ann an an an an a |
| HIGHWAY NO.18 IMPROVEMENT PLAN AND PROFILE OF CUA ONG BAC LUAN SECTION (50)<br>(TIEN YEN - BAC LUAN SECTION - 35)                                                                                                                                                                                                                                                                                                                                                                                                                                                                                                                                                                                                                                                                                                                                                                                                                                                                                                                                                                                                                                                                                                                                                                                                                                                                                                                                                                                                                                                                                                                                                                                                                                                                                                                                                                                                                                                                                                                                                                                                                                                                                                                                                                                                                                                                                                                                                                                                                                                                                                                                                                                                                                                                                                                                                                                                                                                                                                                                                                                                                                                                                                                                                                                                                                                                                                                                                                                                                                                                                                                                                                                                                                                                                                                                                                                                                                                                                                                                                                                                                                                                                                                                                                                                                                                                                                                                                                                                                                                                                                                                                                                                                                                                                                                                                                                                                                                                                                                                                                                                                                                                                                                                                                                                                                                                                                                                                                                                                                                                                                                                                                                                                                                                                                                                                                                                                                                                                                                                                                                                                                                                                                                                                                                                                                                                                                                                                                                                                                                                                                                                                                                                                                                                                                                                                                                                                                                                                                                                                                                                                                                                                                                                                                                                                                                                                                                                                                                                                                                                                                                                                                                                                                                                                                                                                                                                                                                                  | and a subscription of the |                                                                                                                                                                                                                                                                                                                                                                                                                                                                                                                                                                                                                                                                                                                                                                                                                                                                                                                                                                                                                                                                                                                                                                                                                                                                                                                                                                                                                                                                                                                                                                                                                                                                                                                                                                                                                                                                                                                                                                                                                                                                                                                                                                                                                                                                                                                                                                                                                                                                                                                                                                                                                                                                                                                                                                                                                                                                                                                                                                                                                                                                                                                                                                                                                                                                                                                                                                                                                                                                                                                                                                                                                                                                                                                                                                                                                                                                                                                                                                                                                                                                                                                                                                                                                                                                                                                                                                                                                                                                                                                                                                                                                                                                                                                                                                                                                                                                                                                                                                                                                                                                                                                                                                                                                                                                                                                               | an a                                                                       |                                                                                         |                                                                                                                                                                                                                                                                                                                                                                                                                                                                                                                                                                                                                                                                                                                                                                                                                                                                                                                                                                                                                                                                                                                                                                                                                                                                                                                                                                                                                                                                                                                                                                                                                                                                                                                                                                                                                                                                                                                                                                                                                                                                                                                                |                                                            |