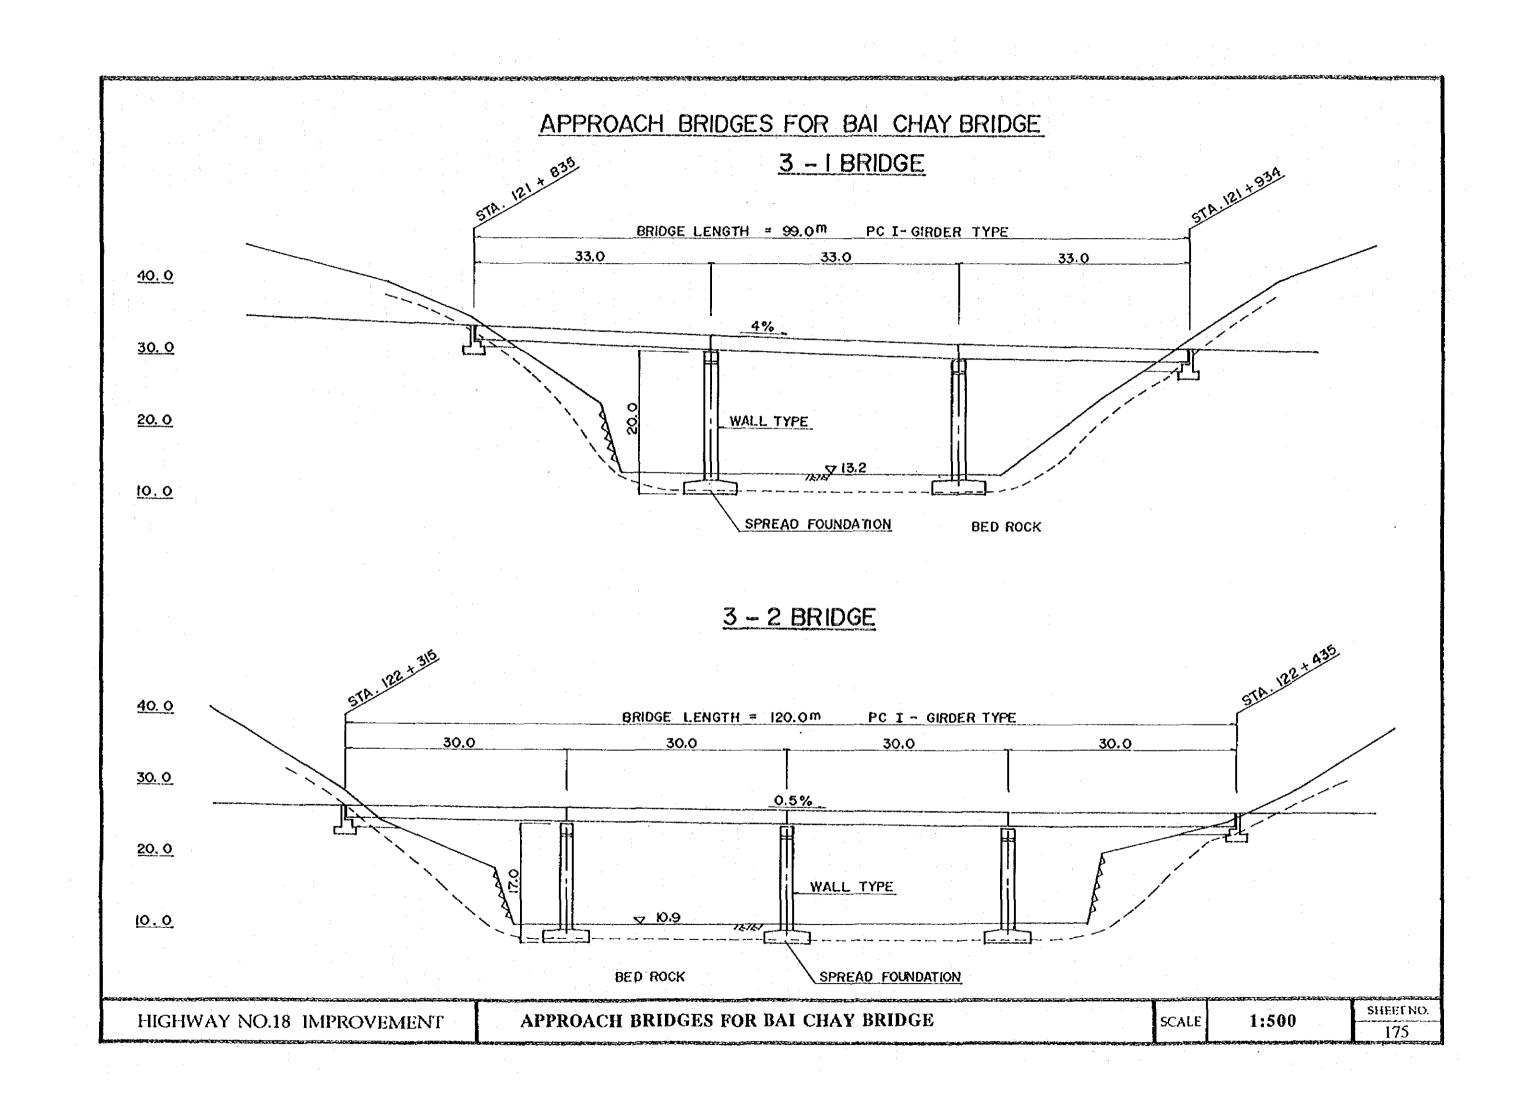

|   |  |  |
|                                             |   |  |  |
|                                             |   |  |  |
| ,                                           |   |  |  |
|                                             |   |  |  |
|                                             |   |  |  |
| •                                           |   |  |  |
|                                             |   |  |  |
|                                             |   |  |  |
|                                             |   |  |  |
|                                             |   |  |  |

| 1:600 SHEET NO. 174 | •     |           |
|---------------------|-------|-----------|
| 1:600 174           | 1:600 | SHEET NO. |
|                     |       | 174       |