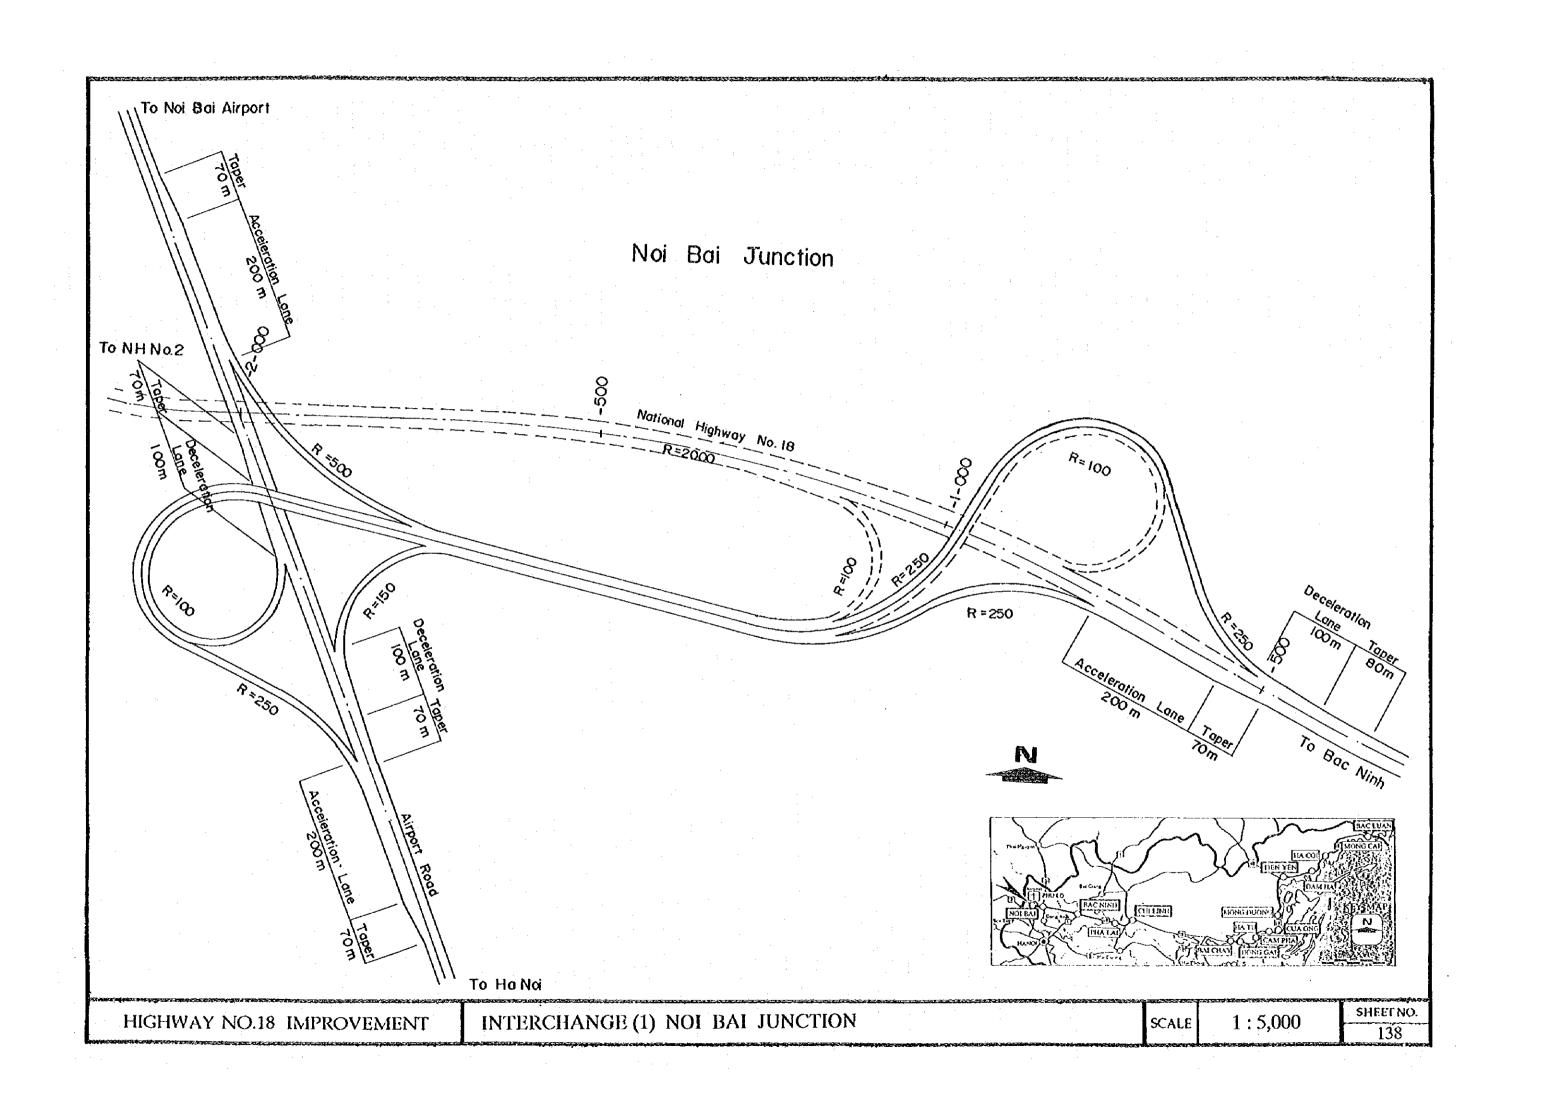

|                                                            |



































# Summary of Major Box Culvert

## 1. Section 1 (Noibai - Bac Ninh)

# 4. Section 4 (Cua Ong - Tien Yen)

| No. | Statio | n   | Dimens | sion (m) | Length      | Culvert |
|-----|--------|-----|--------|----------|-------------|---------|
|     | (km)   |     | В      | Н        | <b>(</b> m) | Туре    |
| 1   | 0 +    | 230 | 2.5    | 2.5      | 30.0        | Туре-А  |
| 2   | 3 +    | 150 | 2.5    | 2.5      | 30.0        | Туре-А  |
| 3   | 6+     | 180 | 1.5    | 1.5      | 40.0        | Туре-А  |
| 4   | 10 +   | 40  | 2.5    | 2.5      | 30.0        | Туре-А  |
| -5  | 15 +   | 300 | 2.5    | 2.5      | 30.0        | Туре-А  |
| 6   | 19 +   | 220 | 2.5    | 2.5      | 30.0        | Туре-А  |
| 7   | 20 +   | 730 | 2.5    | 2.5      | 30.0        | Туре-А