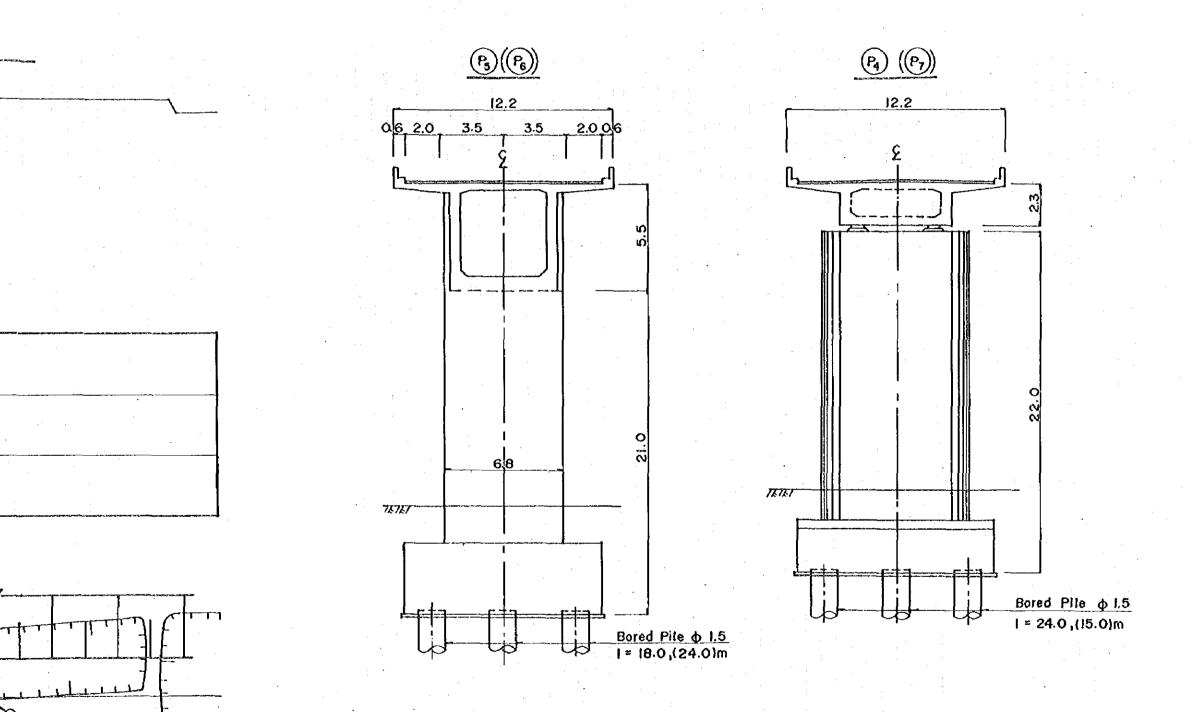

| 8     5:43 / 1000     0     0     0     0     0     0     0     0     0     0     0     0     0     0     0     0     0     0     0     0     0     0     0     0     0     0     0     0     0     0     0     0     0     0     0     0     0     0     0     0     0     0     0     0     0     0     0     0     0     0     0     0     0     0     0     0     0     0     0     0     0     0     0     0     0     0     0     0     0     0     0     0     0     0     0     0     0     0     0     0     0     0     0     0     0     0     0     0     0     0     0     0     0     0     0     0     0     0     0     0     0     0     0     0     0     0     0     0     0     0     0     0     0     0     0     0     0     0     0     0     0     0     0     0     0     0     0     0     0     0     0     0     0                                                                                                                                                                                                                                                                                                                                                                                                                                                                                                                                                                                                                                                                                                                                                                                                                                                                                                                                                                                                                                                                                                                                                                                                                                                                                                                                                                                                                                                                                                                                                                                                                                                                                                                                                                                                                                                                                                                                                                                                                                                                                                                                                                                                                                                                                                                                                                                                                                                                                                                                                                                                                                                                                                                                                                                                                                                                                                                                                                                                                                                                                                                                                                                                                                                                                                                                                                                                                                                                                                                                                                                                                                                                                                                                                                                                                                                                                                                                                                                                                                                                                                                                                                                                                                                                                                                                                                                                                                                                                                                                                                                                                                                                                                                                                                                                                                                                                                                                                                                                                                                                                                                                                                                                                                                                                                                                                                                                                                                                                                                                                                                                                                                                                                                                                                                                                                                                                                                                                                                                                                                                                                                                                                                                                                                                                                                                                                                                                                                                                                                                                                                                                                                                                                                                                                                                                                                                                                                                                                                                                                                                                                                                    | #2####################################                                                                                                                                                                                                                                                                                                                                                                                                                                                                                                                                                                                                                                                                                                                                                                                                                                                                                                                                                                                                                                                                                                                                                                                                                                                                                                                                                                                                                                                                                                                                                                                                                                                                                                                                                                                                                                                                                                                                                                                                                                                                                        | an na gana ya kata kata kata kata kata kata kata                                                                                                                                                                                                                                                                                                                                                                                                                                                                                                                                                                                                                                                                                                                                                                                                                                                                                                                                                                                                                                                                                                                                                                                                                                                                                                                                                                                                                                                                                                                                                                                                                                                                                                                                                                                                                                                                                                                                                                                                                                                                                                                                                                                                                                                                                                                                                                                                                                                                                                                                                                                                                                                                                                                                                                                                                                                                                                                                                                                                                                                                                                                                                                                                                                                                                                                                                                                                                                                                                                                                                                                                                                                                                                                                                                                                                                                                                                                                                                                                                                                                                                                                                                                                                                                                                                                                                                                                                                                                                                                                                                                                                                                                                                                                                                                                                                                                                                                                                                                                                                                                                                                                                                                                                                                                              | 11                                                                                                             | <u>ne na e sententente e terret no ne e e e a construir da ante a con</u>               |                                                                                                                                                                                                                                                                                                                                                                                                                                                                                                                                                                                                                                                                                                                                                                                                                                                                                                                                                                                                                                                                                                                                                                                                                                                                                                                                                                                                                                                                                                                                                                                                                                                                                                                                                                                                                                                                                                                                                                                                                                                                                                                                |                                                            |
|------------------------------------------------------------------------------------------------------------------------------------------------------------------------------------------------------------------------------------------------------------------------------------------------------------------------------------------------------------------------------------------------------------------------------------------------------------------------------------------------------------------------------------------------------------------------------------------------------------------------------------------------------------------------------------------------------------------------------------------------------------------------------------------------------------------------------------------------------------------------------------------------------------------------------------------------------------------------------------------------------------------------------------------------------------------------------------------------------------------------------------------------------------------------------------------------------------------------------------------------------------------------------------------------------------------------------------------------------------------------------------------------------------------------------------------------------------------------------------------------------------------------------------------------------------------------------------------------------------------------------------------------------------------------------------------------------------------------------------------------------------------------------------------------------------------------------------------------------------------------------------------------------------------------------------------------------------------------------------------------------------------------------------------------------------------------------------------------------------------------------------------------------------------------------------------------------------------------------------------------------------------------------------------------------------------------------------------------------------------------------------------------------------------------------------------------------------------------------------------------------------------------------------------------------------------------------------------------------------------------------------------------------------------------------------------------------------------------------------------------------------------------------------------------------------------------------------------------------------------------------------------------------------------------------------------------------------------------------------------------------------------------------------------------------------------------------------------------------------------------------------------------------------------------------------------------------------------------------------------------------------------------------------------------------------------------------------------------------------------------------------------------------------------------------------------------------------------------------------------------------------------------------------------------------------------------------------------------------------------------------------------------------------------------------------------------------------------------------------------------------------------------------------------------------------------------------------------------------------------------------------------------------------------------------------------------------------------------------------------------------------------------------------------------------------------------------------------------------------------------------------------------------------------------------------------------------------------------------------------------------------------------------------------------------------------------------------------------------------------------------------------------------------------------------------------------------------------------------------------------------------------------------------------------------------------------------------------------------------------------------------------------------------------------------------------------------------------------------------------------------------------------------------------------------------------------------------------------------------------------------------------------------------------------------------------------------------------------------------------------------------------------------------------------------------------------------------------------------------------------------------------------------------------------------------------------------------------------------------------------------------------------------------------------------------------------------------------------------------------------------------------------------------------------------------------------------------------------------------------------------------------------------------------------------------------------------------------------------------------------------------------------------------------------------------------------------------------------------------------------------------------------------------------------------------------------------------------------------------------------------------------------------------------------------------------------------------------------------------------------------------------------------------------------------------------------------------------------------------------------------------------------------------------------------------------------------------------------------------------------------------------------------------------------------------------------------------------------------------------------------------------------------------------------------------------------------------------------------------------------------------------------------------------------------------------------------------------------------------------------------------------------------------------------------------------------------------------------------------------------------------------------------------------------------------------------------------------------------------------------------------------------------------------------------------------------------------------------------------------------------------------------------------------------------------------------------------------------------------------------------------------------------------------------------------------------------------------------------------------------------------------------------------------------------------------------------------------------------------------------------------------------------------------------------------------------------------------------------------------------------------------------------------------------------------------------------------------------------------------------------------------------------------------------------------------------------------------------------------------------------------------------------------------------------------------------------------------------------------------------------------------------------------------------------------------------------------------------------------|-------------------------------------------------------------------------------------------------------------------------------------------------------------------------------------------------------------------------------------------------------------------------------------------------------------------------------------------------------------------------------------------------------------------------------------------------------------------------------------------------------------------------------------------------------------------------------------------------------------------------------------------------------------------------------------------------------------------------------------------------------------------------------------------------------------------------------------------------------------------------------------------------------------------------------------------------------------------------------------------------------------------------------------------------------------------------------------------------------------------------------------------------------------------------------------------------------------------------------------------------------------------------------------------------------------------------------------------------------------------------------------------------------------------------------------------------------------------------------------------------------------------------------------------------------------------------------------------------------------------------------------------------------------------------------------------------------------------------------------------------------------------------------------------------------------------------------------------------------------------------------------------------------------------------------------------------------------------------------------------------------------------------------------------------------------------------------------------------------------------------------|-------------------------------------------------------------------------------------------------------------------------------------------------------------------------------------------------------------------------------------------------------------------------------------------------------------------------------------------------------------------------------------------------------------------------------------------------------------------------------------------------------------------------------------------------------------------------------------------------------------------------------------------------------------------------------------------------------------------------------------------------------------------------------------------------------------------------------------------------------------------------------------------------------------------------------------------------------------------------------------------------------------------------------------------------------------------------------------------------------------------------------------------------------------------------------------------------------------------------------------------------------------------------------------------------------------------------------------------------------------------------------------------------------------------------------------------------------------------------------------------------------------------------------------------------------------------------------------------------------------------------------------------------------------------------------------------------------------------------------------------------------------------------------------------------------------------------------------------------------------------------------------------------------------------------------------------------------------------------------------------------------------------------------------------------------------------------------------------------------------------------------------------------------------------------------------------------------------------------------------------------------------------------------------------------------------------------------------------------------------------------------------------------------------------------------------------------------------------------------------------------------------------------------------------------------------------------------------------------------------------------------------------------------------------------------------------------------------------------------------------------------------------------------------------------------------------------------------------------------------------------------------------------------------------------------------------------------------------------------------------------------------------------------------------------------------------------------------------------------------------------------------------------------------------------------------------------------------------------------------------------------------------------------------------------------------------------------------------------------------------------------------------------------------------------------------------------------------------------------------------------------------------------------------------------------------------------------------------------------------------------------------------------------------------------------------------------------------------------------------------------------------------------------------------------------------------------------------------------------------------------------------------------------------------------------------------------------------------------------------------------------------------------------------------------------------------------------------------------------------------------------------------------------------------------------------------------------------------------------------------------------------------------------------------------------------------------------------------------------------------------------------------------------------------------------------------------------------------------------------------------------------------------------------------------------------------------------------------------------------------------------------------------------------------------------------------------------------------------------------------------------------------------------------------------------------------------------------------------------------------------------------------------------------------------------------------------------------------------------------------------------------------------------------------------------------------------------------------------------------------------------------------------------------------------------------------------------------------------------------------------------------------------------------------------------------------------------|----------------------------------------------------------------------------------------------------------------|-----------------------------------------------------------------------------------------|--------------------------------------------------------------------------------------------------------------------------------------------------------------------------------------------------------------------------------------------------------------------------------------------------------------------------------------------------------------------------------------------------------------------------------------------------------------------------------------------------------------------------------------------------------------------------------------------------------------------------------------------------------------------------------------------------------------------------------------------------------------------------------------------------------------------------------------------------------------------------------------------------------------------------------------------------------------------------------------------------------------------------------------------------------------------------------------------------------------------------------------------------------------------------------------------------------------------------------------------------------------------------------------------------------------------------------------------------------------------------------------------------------------------------------------------------------------------------------------------------------------------------------------------------------------------------------------------------------------------------------------------------------------------------------------------------------------------------------------------------------------------------------------------------------------------------------------------------------------------------------------------------------------------------------------------------------------------------------------------------------------------------------------------------------------------------------------------------------------------------------|------------------------------------------------------------|
| $R = 500 \frac{1}{10} $                                                                                                                                                                                                                                                                                                                                                                                                                                                                                                                                                                                                                                                                                                                                                                                                                                                                                                                                                                                                                                                                                                                                                                                                                                                                                                                                                                                                                                                                                                                                                                                                                                                                                                                                                                                                                                                                                                                                                                                                                                                                                                                                                                                                                                                                                                                                                                                                                                                                                                                                                                                                                                                                                                                                                                                                                                                                                                                                                                                                                                                                                                                                                                                                                                                                                                                                                                                                                                                                                                                                                                                                                                                                                                                                                                                                                                                                                                                                                                                                                                                                                                                                                                                                                                                                                                                                                                                                                                                                                                                                                                                                                                                                                                                                                                                                                                                                                                               |                                                                                                                                                                                                                                                                                                                                                                                                                                                                                                                                                                                                                                                                                                                                                                                                                                                                                                                                                                                                                                                                                                                                                                                                                                                                                                                                                                                                                                                                                                                                                                                                                                                                                                                                                                                                                                                                                                                                                                                                                                                                                                                               | 5-40-                                                                                                                                                                                                                                                                                                                                                                                                                                                                                                                                                                                                                                                                                                                                                                                                                                                                                                                                                                                                                                                                                                                                                                                                                                                                                                                                                                                                                                                                                                                                                                                                                                                                                                                                                                                                                                                                                                                                                                                                                                                                                                                                                                                                                                                                                                                                                                                                                                                                                                                                                                                                                                                                                                                                                                                                                                                                                                                                                                                                                                                                                                                                                                                                                                                                                                                                                                                                                                                                                                                                                                                                                                                                                                                                                                                                                                                                                                                                                                                                                                                                                                                                                                                                                                                                                                                                                                                                                                                                                                                                                                                                                                                                                                                                                                                                                                                                                                                                                                                                                                                                                                                                                                                                                                                                                                                         |                                                                                                                |                                                                                         | 5-43Br                                                                                                                                                                                                                                                                                                                                                                                                                                                                                                                                                                                                                                                                                                                                                                                                                                                                                                                                                                                                                                                                                                                                                                                                                                                                                                                                                                                                                                                                                                                                                                                                                                                                                                                                                                                                                                                                                                                                                                                                                                                                                                                         | dde                                                        |
| R* 500     R* 500     R* 600     R* 600 <th></th> <th><math display="block">\begin{array}{c} &amp; \downarrow \\ &amp; \downarrow \\ &amp; \downarrow \\ &amp; \downarrow \\ &amp; \uparrow \\ &amp; \downarrow \\ &amp; \uparrow \\ &amp; \downarrow \\ &amp; \uparrow \\ &amp; \downarrow \\ \\ &amp; \downarrow \\ &amp; \downarrow \\ \\ &amp; \downarrow \\ \\ &amp; \downarrow \\ \\ &amp; \downarrow \\ \\ \\ &amp; \downarrow \\ \\ \\ \\</math></th> <th></th> <th>0/ /</th> <th>L=20</th> <th>m</th> |                                                                                                                                                                                                                                                                                                                                                                                                                                                                                                                                                                                                                                                                                                                                                                                                                                                                                                                                                                                                                                                                                                                                                                                                                                                                                                                                                                                                                                                                                                                                                                                                                                                                                                                                                                                                                                                                                                                                                                                                                                                                                                                               | $\begin{array}{c} & \downarrow \\ & \downarrow \\ & \downarrow \\ & \downarrow \\ & \uparrow \\ & \downarrow \\ & \uparrow \\ & \downarrow \\ & \uparrow \\ & \downarrow \\ \\ & \downarrow \\ & \downarrow \\ \\ & \downarrow \\ \\ & \downarrow \\ \\ & \downarrow \\ \\ \\ & \downarrow \\ \\ \\ \\$ |                                                                                                                | 0/ /                                                                                    | L=20                                                                                                                                                                                                                                                                                                                                                                                                                                                                                                                                                                                                                                                                                                                                                                                                                                                                                                                                                                                                                                                                                                                                                                                                                                                                                                                                                                                                                                                                                                                                                                                                                                                                                                                                                                                                                                                                                                                                                                                                                                                                                                                           | m                                                          |
| Ar500     Ar600       0     0       0     0       1     0       0     0       1     0       0     0       1     0       0     1       1     0       0     1       1     0       1     0       1     0       1     0       1     0       1     0       1     0       1     0       1     0       1     0       1     0       1     0       1     0       1     0       1     0       1     0       1     0       1     0       1     0       1     0       1     0       1     0       1     0       1     0       1     0       1     0       1     0       1     0       1     0       1     0       1     0       1     0       1     0       1     0                                                                                                                                                                                                                                                                                                                                                                                                                                                                                                                                                                                                                                                                                                                                                                                                                                                                                                                                                                                                                                                                                                                                                                                                                                                                                                                                                                                                                                                                                                                                                                                                                                                                                                                                                                                                                                                                                                                                                                                                                                                                                                                                                                                                                                                                                                                                                                                                                                                                                                                                                                                                                                                                                                                                                                                                                                                                                                                                                                                                                                                                                                                                                                                                                                                                                                                                                                                                                                                                                                                                                                                                                                                                                                                                                                                                                                                                                                                                                                                                                                                                                                                                                                                                                                                                                                                                                                                                                                                                                                                                                                                                                                                                                                                                                                                                                                                                                                                                                                                                                                                                                                                                                                                                                                                                                                                                                                                                                                                                                                                                                                                                                                                                                                                                                                                                                                                                                                                                                                                                                                                                                                                                                                                                                                                                                                                                                                                                                                                                                                                                                                                                                                                                                                                                                                                                                                                                                                                                                                                                                                                                                                                                                                                                                                                                                                                            | ð                                                                                                                                                                                                                                                                                                                                                                                                                                                                                                                                                                                                                                                                                                                                                                                                                                                                                                                                                                                                                                                                                                                                                                                                                                                                                                                                                                                                                                                                                                                                                                                                                                                                                                                                                                                                                                                                                                                                                                                                                                                                                                                             |                                                                                                                                                                                                                                                                                                                                                                                                                                                                                                                                                                                                                                                                                                                                                                                                                                                                                                                                                                                                                                                                                                                                                                                                                                                                                                                                                                                                                                                                                                                                                                                                                                                                                                                                                                                                                                                                                                                                                                                                                                                                                                                                                                                                                                                                                                                                                                                                                                                                                                                                                                                                                                                                                                                                                                                                                                                                                                                                                                                                                                                                                                                                                                                                                                                                                                                                                                                                                                                                                                                                                                                                                                                                                                                                                                                                                                                                                                                                                                                                                                                                                                                                                                                                                                                                                                                                                                                                                                                                                                                                                                                                                                                                                                                                                                                                                                                                                                                                                                                                                                                                                                                                                                                                                                                                                                                               |                                                                                                                |                                                                                         |                                                                                                                                                                                                                                                                                                                                                                                                                                                                                                                                                                                                                                                                                                                                                                                                                                                                                                                                                                                                                                                                                                                                                                                                                                                                                                                                                                                                                                                                                                                                                                                                                                                                                                                                                                                                                                                                                                                                                                                                                                                                                                                                |                                                            |
| Private                                                                                                                                                                                                                                                                                                                                                                                                                                                                                                                                                                                                                                                                                                                                                                                                                                                                                                                                                                                                                                                                                                                                                                                                                                                                                                                                                                                                                                                                                                                                                                                                                                                                                                                                                                                                                                                                                                                                                                                                                                                                                                                                                                                                                                                                                                                                                                                                                                                                                                                                                                                                                                                                                                                                                                                                                                                                                                                                                                                                                                                                                                                                                                                                                                                                                                                                                                                                                                                                                                                                                                                                                                                                                                                                                                                                                                                                                                                                                                                                                                                                                                                                                                                                                                                                                                                                                                                                                                                                                                                                                                                                                                                                                                                                                                                                                                                                                                                                                                                                                                                                                                                                                                                                                                                                                                                                                                                                                                                                                                                                                                                                                                                                                                                                                                                                                                                                                                                                                                                                                                                                                                                                                                                                                                                                                                                                                                                                                                                                                                                                                                                                                                                                                                                                                                            |                                                                                                                                                                                                                                                                                                                                                                                                                                                                                                                                                                                                                                                                                                                                                                                                                                                                                                                                                                                                                                                                                                                                                                                                                                                                                                                                                                                                                                                                                                                                                                                                                                                                                                                                                                                                                                                                                                                                                                                                                                                                                                                               |                                                                                                                                                                                                                                                                                                                                                                                                                                                                                                                                                                                                                                                                                                                                                                                                                                                                                                                                                                                                                                                                                                                                                                                                                                                                                                                                                                                                                                                                                                                                                                                                                                                                                                                                                                                                                                                                                                                                                                                                                                                                                                                                                                                                                                                                                                                                                                                                                                                                                                                                                                                                                                                                                                                                                                                                                                                                                                                                                                                                                                                                                                                                                                                                                                                                                                                                                                                                                                                                                                                                                                                                                                                                                                                                                                                                                                                                                                                                                                                                                                                                                                                                                                                                                                                                                                                                                                                                                                                                                                                                                                                                                                                                                                                                                                                                                                                                                                                                                                                                                                                                                                                                                                                                                                                                                                                               |                                                                                                                |                                                                                         |                                                                                                                                                                                                                                                                                                                                                                                                                                                                                                                                                                                                                                                                                                                                                                                                                                                                                                                                                                                                                                                                                                                                                                                                                                                                                                                                                                                                                                                                                                                                                                                                                                                                                                                                                                                                                                                                                                                                                                                                                                                                                                                                |                                                            |
| 20     40.5%     40.3%     -0.5%       20     40.5%     -0.5%       0     5-12 Bridge     -0.5%       0     5                                                                                                                                                                                                                                                                                                                                                                                                                                                                                                                                                                                                                                                                                                                                                                                                                                                                                                                                                                                                                                                                                                                                                                                                                                                                                                                                                                                                                                                                                                                                                                                                                                                                                                                                                                                                                                                                                                                                                                                                                                                                                                                                                                                                                                                                                                                                                                                                                                                                                                                                                                                                                                                                                                                                                                                                                                                                                                                                                                                                                                                                                                                                                                                                                                                                                                                                                                                                                                                                                                                                                                                                                                                                                                                                                                                                                                                                                                                                                                                                                                                                                                                                                                                                                                                                                                                                                                                                                                                                                                                                                                                                                                                                                                                                                                                                                                                                                                                                                                                                                                                                                                                                                                                                                                                                                                                                                                                                                                                                                                                                                                                                                                                                                                                                                                                                                                                                                                                                                                                                                                                                                                                                                                                                                                                                                                                                                                                                                                                                                                                                                                                                                                                                                                                                                                                                                                                                                                                                                                                                                      |                                                                                                                                                                                                                                                                                                                                                                                                                                                                                                                                                                                                                                                                                                                                                                                                                                                                                                                                                                                                                                                                                                                                                                                                                                                                                                                                                                                                                                                                                                                                                                                                                                                                                                                                                                                                                                                                                                                                                                                                                                                                                                                               | p                                                                                                                                                                                                                                                                                                                                                                                                                                                                                                                                                                                                                                                                                                                                                                                                                                                                                                                                                                                                                                                                                                                                                                                                                                                                                                                                                                                                                                                                                                                                                                                                                                                                                                                                                                                                                                                                                                                                                                                                                                                                                                                                                                                                                                                                                                                                                                                                                                                                                                                                                                                                                                                                                                                                                                                                                                                                                                                                                                                                                                                                                                                                                                                                                                                                                                                                                                                                                                                                                                                                                                                                                                                                                                                                                                                                                                                                                                                                                                                                                                                                                                                                                                                                                                                                                                                                                                                                                                                                                                                                                                                                                                                                                                                                                                                                                                                                                                                                                                                                                                                                                                                                                                                                                                                                                                                             |                                                                                                                |                                                                                         | a1                                                                                                                                                                                                                                                                                                                                                                                                                                                                                                                                                                                                                                                                                                                                                                                                                                                                                                                                                                                                                                                                                                                                                                                                                                                                                                                                                                                                                                                                                                                                                                                                                                                                                                                                                                                                                                                                                                                                                                                                                                                                                                                             | 4-                                                         |
| 20         4.55%         4.0.3%         -0.3%         -0.5%           20         4.55%         -0.3%         -0.5%         -0.5%           0         5-62 Bridge         -0.5%         -0.3%         -0.5%           -20         V(1+20) R+2000         V(1+20) R+2000         V(1+20) R+2000           FINSHED GRADE         5         38         6           6                                                                                                                                                                                                                                                                                                                                                                                                                                                                                                                                                                                                                                                                                                                                                                                                                                                                                                                                                                                                                                                                                                                                                                                                                                                                                                                                                                                                                                                                                                                                                                                                                                                                                                                                                                                                                                                                                                                                                                                                                                                                                                                                                                                                                                                                                                                                                                                                                                                                                                                                                                                                                                                                                                                                                                                                                                                                                                                                                                                                                                                                                                                                                                                                                                                                                                                                                                                                                                                                                                                                                                                                                                                                                                                                                                                                                                                                                                                                                                                                                                                                                                                                                                                                                                                                                                                                                                                                                                                                                                                                                                                                                                                                                                                                                                                                                                                                                                                                                                                                                                                                                                                                                                                                                                                                                                                                                                                                                                                                                                                                                                                                                                                                                                                                                                                                                                                                                                                                                                                                                                                                                                                                                                                                                                                                                                                                                                                                                                                                                                                                                                                                                                                                                                                                                                                                                                                                                                                                                                                                                                                                                                                                                                                                                                                                                                                                                                                                                                                                                                                                                                                                                   | 1                                                                                                                                                                                                                                                                                                                                                                                                                                                                                                                                                                                                                                                                                                                                                                                                                                                                                                                                                                                                                                                                                                                                                                                                                                                                                                                                                                                                                                                                                                                                                                                                                                                                                                                                                                                                                                                                                                                                                                                                                                                                                                                             | o o ot                                                                                                                                                                                                                                                                                                                                                                                                                                                                                                                                                                                                                                                                                                                                                                                                                                                                                                                                                                                                                                                                                                                                                                                                                                                                                                                                                                                                                                                                                                                                                                                                                                                                                                                                                                                                                                                                                                                                                                                                                                                                                                                                                                                                                                                                                                                                                                                                                                                                                                                                                                                                                                                                                                                                                                                                                                                                                                                                                                                                                                                                                                                                                                                                                                                                                                                                                                                                                                                                                                                                                                                                                                                                                                                                                                                                                                                                                                                                                                                                                                                                                                                                                                                                                                                                                                                                                                                                                                                                                                                                                                                                                                                                                                                                                                                                                                                                                                                                                                                                                                                                                                                                                                                                                                                                                                                        |                                                                                                                | / 0                                                                                     |                                                                                                                                                                                                                                                                                                                                                                                                                                                                                                                                                                                                                                                                                                                                                                                                                                                                                                                                                                                                                                                                                                                                                                                                                                                                                                                                                                                                                                                                                                                                                                                                                                                                                                                                                                                                                                                                                                                                                                                                                                                                                                                                |                                                            |
| 20         -1         -1         -1         -1         -1         -1         -1         -1         -1         -1         -1         -1         -1         -1         -1         -1         -1         -1         -1         -1         -1         -1         -1         -1         -1         -1         -1         -1         -1         -1         -1         -1         -1         -1         -1         -1         -1         -1         -1         -1         -1         -1         -1         -1         -1         -1         -1         -1         -1         -1         -1         -1         -1         -1         -1         -1         -1         -1         -1         -1         -1         -1         -1         -1         -1         -1         -1         -1         -1         -1         -1         -1         -1         -1         -1         -1         -1         -1         -1         -1         -1         -1         -1         -1         -1         -1         -1         -1         -1         -1         -1         -1         -1         -1         -1         -1         -1         -1         -1         -1         -1<                                                                                                                                                                                                                                                                                                                                                                                                                                                                                                                                                                                                                                                                                                                                                                                                                                                                                                                                                                                                                                                                                                                                                                                                                                                                                                                                                                                                                                                                                                                                                                                                                                                                                                                                                                                                                                                                                                                                                                                                                                                                                                                                                                                                                                                                                                                                                                                                                                                                                                                                                                                                                                                                                                                                                                                                                                                                                                                                                                                                                                                                                                                                                                                                                                                                                                                                                                                                                                                                                                                                                                                                                                                                                                                                                                                                                                                                                                                                                                                                                                                                                                                                                                                                                                                                                                                                                                                                                                                                                                                                                                                                                                                                                                                                                                                                                                                                                                                                                                                                                                                                                                                                                                                                                                                                                                                                                                                                                                                                                                                                                                                                                                                                                                                                                                                                                                                                                                                                                                                                                                                                                                                                                                                                                                                                                                                                                                                                                                                                                                                                                                                                                                                                                                                                                                                                                         |                                                                                                                                                                                                                                                                                                                                                                                                                                                                                                                                                                                                                                                                                                                                                                                                                                                                                                                                                                                                                                                                                                                                                                                                                                                                                                                                                                                                                                                                                                                                                                                                                                                                                                                                                                                                                                                                                                                                                                                                                                                                                                                               | a  <br>b. 0                                                                                                                                                                                                                                                                                                                                                                                                                                                                                                                                                                                                                                                                                                                                                                                                                                                                                                                                                                                                                                                                                                                                                                                                                                                                                                                                                                                                                                                                                                                                                                                                                                                                                                                                                                                                                                                                                                                                                                                                                                                                                                                                                                                                                                                                                                                                                                                                                                                                                                                                                                                                                                                                                                                                                                                                                                                                                                                                                                                                                                                                                                                                                                                                                                                                                                                                                                                                                                                                                                                                                                                                                                                                                                                                                                                                                                                                                                                                                                                                                                                                                                                                                                                                                                                                                                                                                                                                                                                                                                                                                                                                                                                                                                                                                                                                                                                                                                                                                                                                                                                                                                                                                                                                                                                                                                                   |                                                                                                                |                                                                                         |                                                                                                                                                                                                                                                                                                                                                                                                                                                                                                                                                                                                                                                                                                                                                                                                                                                                                                                                                                                                                                                                                                                                                                                                                                                                                                                                                                                                                                                                                                                                                                                                                                                                                                                                                                                                                                                                                                                                                                                                                                                                                                                                |                                                            |
| 20         EL-55         Brith         PE-10         PE                                                                                                                                                                                                                                                                                                                                                                                                                                                                                                                                                                                                                                                                                                                                                                                                                                                                                                                                                                                                                                                                                                                                                                                                                                                                                                                                                                                                                                                                                                                                                                                                                                                                                                                                                                                                                                                                                                                                                                                                                                                                                                                                                                                                                                                                                                                                                                                                                                                                                                                                                                                                                                                                                                                                                                                                                                                                                                                                                                                                                                                                                                                                                                                                                                                                                                                                                                                                                                                                                                                                                                                                                                                                                                                                                                                                                                                                                                                                                                                                                                                                                                                                                                                                                                                                                                                                                                                                                                                                                                                                                                                                                                                                                                                                                                                                                                                                                                                                                                                                                                                                                                                                                                                                                                                                                                                                                                                                                                                                                                                                                                                                                                                                                                                                                                                                                                                                                                                                                                                                                                                                                                                                                                                                                                                                                                                                                                                                                                                                                                                                                                                                                                                                                                    | ана на <b>1</b> -<br>Спорта Пара                                                                                                                                                                                                                                                                                                                                                                                                                                                                                                                                                                                                                                                                                                                                                                                                                                                                                                                                                                                                                                                                                                                                                                                                                                                                                                                                                                                                                                                                                                                                                                                                                                                                                                                                                                                                                                                                                                                                                                                                                                                                                              |                                                                                                                                                                                                                                                                                                                                                                                                                                                                                                                                                                                                                                                                                                                                                                                                                                                                                                                                                                                                                                                                                                                                                                                                                                                                                                                                                                                                                                                                                                                                                                                                                                                                                                                                                                                                                                                                                                                                                                                                                                                                                                                                                                                                                                                                                                                                                                                                                                                                                                                                                                                                                                                                                                                                                                                                                                                                                                                                                                                                                                                                                                                                                                                                                                                                                                                                                                                                                                                                                                                                                                                                                                                                                                                                                                                                                                                                                                                                                                                                                                                                                                                                                                                                                                                                                                                                                                                                                                                                                                                                                                                                                                                                                                                                                                                                                                                                                                                                                                                                                                                                                                                                                                                                                                                                                                                               |                                                                                                                |                                                                                         |                                                                                                                                                                                                                                                                                                                                                                                                                                                                                                                                                                                                                                                                                                                                                                                                                                                                                                                                                                                                                                                                                                                                                                                                                                                                                                                                                                                                                                                                                                                                                                                                                                                                                                                                                                                                                                                                                                                                                                                                                                                                                                                                | a a                                                        |
| Less         Active         Active <td></td> <td>Rit on</td> <td></td> <td>Carponet Charlow (Int. 2017) Printer and a printer special and decays again an an angle</td> <td>2007 - 2007 - 2007 - 2007 - 2007 - 2007 - 2007 - 2007 - 2007 - 2007 - 2007 - 2007 - 2007 - 2007 - 2007 - 2007 - 2007 - 2007 - 2007 - 2007 - 2007 - 2007 - 2007 - 2007 - 2007 - 2007 - 2007 - 2007 - 2007 - 2007 - 2007 - 2007 - 2007 - 2007 - 2007 - 2007 - 2007 - 2007 - 2007 - 2007 - 2007 - 2007 - 2007 - 2007 - 2007 - 2007 - 2007 - 2007 - 2007 - 2007 - 2007 - 2007 - 2007 - 2007 - 2007 - 2007 - 2007 - 2007 - 2007 - 2007 - 2007 - 2007 - 2007 - 2007 - 2007 - 2007 - 2007 - 2007 - 2007 - 2007 - 2007 - 2007 - 2007 - 2007 - 2007 - 2007 - 2007 - 2007 - 2007 - 2007 - 2007 - 2007 - 2007 - 2007 - 2007 - 2007 - 2007 - 2007 - 2007 - 2007 - 2007 - 2007 - 2007 - 2007 - 2007 - 2007 - 2007 - 2007 - 2007 - 2007 - 2007 - 2007 - 2007 - 2007 - 2007 - 2007 - 2007 - 2007 - 2007 - 2007 - 2007 - 2007 - 2007 - 2007 - 2007 - 2007 - 2007 - 2007 - 2007 - 2007 - 2007 - 2007 - 2007 - 2007 - 2007 - 2007 - 2007 - 2007 - 2007 - 2007 - 2007 - 2007 - 2007 - 2007 - 2007 - 2007 - 2007 - 2007 - 2007 - 2007 - 2007 - 2007 - 2007 - 2007 - 2007 - 2007 - 2007 - 2007 - 2007 - 2007 - 2007 - 2007 - 2007 - 2007 - 2007 - 2007 - 2007 - 2007 - 2007 - 2007 - 2007 - 2007 - 2007 - 2007 - 2007 - 2007 - 2007 - 2007 - 2007 - 2007 - 2007 - 2007 - 2007 - 2007 - 2007 - 2007 - 2007 - 2007 - 2007 - 2007 - 2007 - 2007 - 2007 - 2007 - 2007 - 2007 - 2007 - 2007 - 2007 - 2007 - 2007 - 2007 - 2007 - 2007 - 2007 - 2007 - 2007 - 2007 - 2007 - 2007 - 2007 - 2007 - 2007 - 2007 - 2007 - 2007 - 2007 - 2007 - 2007 - 2007 - 2007 - 2007 - 2007 - 2007 - 2007 - 2007 - 2007 - 2007 - 2007 - 2007 - 2007 - 2007 - 2007 - 2007 - 2007 - 2007 - 2007 - 2007 - 2007 - 2007 - 2007 - 2007 - 2007 - 2007 - 2007 - 2007 - 2007 - 2007 - 2007 - 2007 - 2007 - 2007 - 2007 - 2007 - 2007 - 2007 - 2007 - 2007 - 2007 - 2007 - 2007 - 2007 - 2007 - 2007 - 2007 - 2007 - 2007 - 2007 - 2007 - 2007 - 2007 - 2007 - 2007 - 2007 - 2007 - 2007 - 2007 - 2007 - 2007 - 2007 - 2007 - 2007 - 2007 - 2007 - 2007 - 2007 - 2007 - 2007 - 2007 - 2007 - 2007 - 2007 - 2007 - 2007 - 2007 - 2007 - 2007 - 2007 - 2007 - 2007 - 2007 - 2007 - 20</td> <td>au<sup>639</sup>/</td>                                                                                                                                                                                                                                                                                                                                                                                                                                                                                                                                                                                                                                                                                                                                                                                                                                                                                                                                                                                                                                                                                                                                                                                                                                                                                                                                                                                                                                                                                                                                                                                                                                                                                                                                                                                                                                                                                                                                                                                                                                                                                                                                                                                                                                                                                                                                                                                                                                                                                                                                                                                                                                                                                                                                                                                                                                                                                                                                                                                                                                                                                                                                                                                                                                                                                                                                                                                                                                                                                                                                                                                                                                                                                                                                                                                                                                                                                                                                                                                                                                                                                                                                                                                                                                                                                                                                                           |                                                                                                                                                                                                                                                                                                                                                                                                                                                                                                                                                                                                                                                                                                                                                                                                                                                                                                                                                                                                                                                                                                                                                                                                                                                                                                                                                                                                                                                                                                                                                                                                                                                                                                                                                                                                                                                                                                                                                                                                                                                                                                                               | Rit on                                                                                                                                                                                                                                                                                                                                                                                                                                                                                                                                                                                                                                                                                                                                                                                                                                                                                                                                                                                                                                                                                                                                                                                                                                                                                                                                                                                                                                                                                                                                                                                                                                                                                                                                                                                                                                                                                                                                                                                                                                                                                                                                                                                                                                                                                                                                                                                                                                                                                                                                                                                                                                                                                                                                                                                                                                                                                                                                                                                                                                                                                                                                                                                                                                                                                                                                                                                                                                                                                                                                                                                                                                                                                                                                                                                                                                                                                                                                                                                                                                                                                                                                                                                                                                                                                                                                                                                                                                                                                                                                                                                                                                                                                                                                                                                                                                                                                                                                                                                                                                                                                                                                                                                                                                                                                                                        |                                                                                                                | Carponet Charlow (Int. 2017) Printer and a printer special and decays again an an angle | 2007 - 2007 - 2007 - 2007 - 2007 - 2007 - 2007 - 2007 - 2007 - 2007 - 2007 - 2007 - 2007 - 2007 - 2007 - 2007 - 2007 - 2007 - 2007 - 2007 - 2007 - 2007 - 2007 - 2007 - 2007 - 2007 - 2007 - 2007 - 2007 - 2007 - 2007 - 2007 - 2007 - 2007 - 2007 - 2007 - 2007 - 2007 - 2007 - 2007 - 2007 - 2007 - 2007 - 2007 - 2007 - 2007 - 2007 - 2007 - 2007 - 2007 - 2007 - 2007 - 2007 - 2007 - 2007 - 2007 - 2007 - 2007 - 2007 - 2007 - 2007 - 2007 - 2007 - 2007 - 2007 - 2007 - 2007 - 2007 - 2007 - 2007 - 2007 - 2007 - 2007 - 2007 - 2007 - 2007 - 2007 - 2007 - 2007 - 2007 - 2007 - 2007 - 2007 - 2007 - 2007 - 2007 - 2007 - 2007 - 2007 - 2007 - 2007 - 2007 - 2007 - 2007 - 2007 - 2007 - 2007 - 2007 - 2007 - 2007 - 2007 - 2007 - 2007 - 2007 - 2007 - 2007 - 2007 - 2007 - 2007 - 2007 - 2007 - 2007 - 2007 - 2007 - 2007 - 2007 - 2007 - 2007 - 2007 - 2007 - 2007 - 2007 - 2007 - 2007 - 2007 - 2007 - 2007 - 2007 - 2007 - 2007 - 2007 - 2007 - 2007 - 2007 - 2007 - 2007 - 2007 - 2007 - 2007 - 2007 - 2007 - 2007 - 2007 - 2007 - 2007 - 2007 - 2007 - 2007 - 2007 - 2007 - 2007 - 2007 - 2007 - 2007 - 2007 - 2007 - 2007 - 2007 - 2007 - 2007 - 2007 - 2007 - 2007 - 2007 - 2007 - 2007 - 2007 - 2007 - 2007 - 2007 - 2007 - 2007 - 2007 - 2007 - 2007 - 2007 - 2007 - 2007 - 2007 - 2007 - 2007 - 2007 - 2007 - 2007 - 2007 - 2007 - 2007 - 2007 - 2007 - 2007 - 2007 - 2007 - 2007 - 2007 - 2007 - 2007 - 2007 - 2007 - 2007 - 2007 - 2007 - 2007 - 2007 - 2007 - 2007 - 2007 - 2007 - 2007 - 2007 - 2007 - 2007 - 2007 - 2007 - 2007 - 2007 - 2007 - 2007 - 2007 - 2007 - 2007 - 2007 - 2007 - 2007 - 2007 - 2007 - 2007 - 2007 - 2007 - 2007 - 2007 - 2007 - 2007 - 2007 - 2007 - 2007 - 2007 - 2007 - 2007 - 2007 - 2007 - 2007 - 2007 - 2007 - 2007 - 2007 - 2007 - 2007 - 2007 - 2007 - 2007 - 2007 - 2007 - 2007 - 2007 - 2007 - 2007 - 2007 - 2007 - 2007 - 2007 - 2007 - 2007 - 2007 - 2007 - 2007 - 2007 - 2007 - 2007 - 2007 - 2007 - 2007 - 2007 - 2007 - 2007 - 2007 - 2007 - 2007 - 2007 - 2007 - 2007 - 2007 - 2007 - 2007 - 2007 - 2007 - 2007 - 2007 - 2007 - 2007 - 2007 - 2007 - 2007 - 20 | au <sup>639</sup> /                                        |
| 20         10.3%         -0.5%           0         -0.5%         -0.5%           0         5-38ridge           -20         2000 EL60           2000         5-38ridge           -200         200 S0/ EL60           V(L-200 R-100000)         V(L-200 R-20000)           FINISHED GRADE         8           8         8                                                                                                                                                                                                                                                                                                                                                                                                                                                                                                                                                                                                                                                                                                                                                                                                                                                                                                                                                                                                                                                                                                                                                                                                                                                                                                                                                                                                                                                                                                                                                                                                                                                                                                                                                                                                                                                                                                                                                                                                                                                                                                                                                                                                                                                                                                                                                                                                                                                                                                                                                                                                                                                                                                                                                                                                                                                                                                                                                                                                                                                                                                                                                                                                                                                                                                                                                                                                                                                                                                                                                                                                                                                                                                                                                                                                                                                                                                                                                                                                                                                                                                                                                                                                                                                                                                                                                                                                                                                                                                                                                                                                                                                                                                                                                                                                                                                                                                                                                                                                                                                                                                                                                                                                                                                                                                                                                                                                                                                                                                                                                                                                                                                                                                                                                                                                                                                                                                                                                                                                                                                                                                                                                                                                                                                                                                                                                                                                                                                                                                                                                                                                                                                                                                                                                                                                                                                                                                                                                                                                                                                                                                                                                                                                                                                                                                                                                                                                                                                                                                                                                                                                                                                            |                                                                                                                                                                                                                                                                                                                                                                                                                                                                                                                                                                                                                                                                                                                                                                                                                                                                                                                                                                                                                                                                                                                                                                                                                                                                                                                                                                                                                                                                                                                                                                                                                                                                                                                                                                                                                                                                                                                                                                                                                                                                                                                               | H. L=17 m238                                                                                                                                                                                                                                                                                                                                                                                                                                                                                                                                                                                                                                                                                                                                                                                                                                                                                                                                                                                                                                                                                                                                                                                                                                                                                                                                                                                                                                                                                                                                                                                                                                                                                                                                                                                                                                                                                                                                                                                                                                                                                                                                                                                                                                                                                                                                                                                                                                                                                                                                                                                                                                                                                                                                                                                                                                                                                                                                                                                                                                                                                                                                                                                                                                                                                                                                                                                                                                                                                                                                                                                                                                                                                                                                                                                                                                                                                                                                                                                                                                                                                                                                                                                                                                                                                                                                                                                                                                                                                                                                                                                                                                                                                                                                                                                                                                                                                                                                                                                                                                                                                                                                                                                                                                                                                                                  | · · · · · · · · · · · · · · · · · · ·                                                                          |                                                                                         |                                                                                                                                                                                                                                                                                                                                                                                                                                                                                                                                                                                                                                                                                                                                                                                                                                                                                                                                                                                                                                                                                                                                                                                                                                                                                                                                                                                                                                                                                                                                                                                                                                                                                                                                                                                                                                                                                                                                                                                                                                                                                                                                | H 1=20m 291                                                |
| -0.3%         -0.3%           0         5-38ridge           -20         5-38ridge           -20         229500 EL-80           V(L-20) R-10000         702-0           V(L-20) R-10000         V(L-20) R-25000           FINISHED GRADE         5           S         5           GROUND LEVEL         5           38         8           8         8                                                                                                                                                                                                                                                                                                                                                                                                                                                                                                                                                                                                                                                                                                                                                                                                                                                                                                                                                                                                                                                                                                                                                                                                                                                                                                                                                                                                                                                                                                                                                                                                                                                                                                                                                                                                                                                                                                                                                                                                                                                                                                                                                                                                                                                                                                                                                                                                                                                                                                                                                                                                                                                                                                                                                                                                                                                                                                                                                                                                                                                                                                                                                                                                                                                                                                                                                                                                                                                                                                                                                                                                                                                                                                                                                                                                                                                                                                                                                                                                                                                                                                                                                                                                                                                                                                                                                                                                                                                                                                                                                                                                                                                                                                                                                                                                                                                                                                                                                                                                                                                                                                                                                                                                                                                                                                                                                                                                                                                                                                                                                                                                                                                                                                                                                                                                                                                                                                                                                                                                                                                                                                                                                                                                                                                                                                                                                                                                                                                                                                                                                                                                                                                                                                                                                                                                                                                                                                                                                                                                                                                                                                                                                                                                                                                                                                                                                                                                                                                                                                                                                                                                                              | Ť                                                                                                                                                                                                                                                                                                                                                                                                                                                                                                                                                                                                                                                                                                                                                                                                                                                                                                                                                                                                                                                                                                                                                                                                                                                                                                                                                                                                                                                                                                                                                                                                                                                                                                                                                                                                                                                                                                                                                                                                                                                                                                                             | EL-55 Bis                                                                                                                                                                                                                                                                                                                                                                                                                                                                                                                                                                                                                                                                                                                                                                                                                                                                                                                                                                                                                                                                                                                                                                                                                                                                                                                                                                                                                                                                                                                                                                                                                                                                                                                                                                                                                                                                                                                                                                                                                                                                                                                                                                                                                                                                                                                                                                                                                                                                                                                                                                                                                                                                                                                                                                                                                                                                                                                                                                                                                                                                                                                                                                                                                                                                                                                                                                                                                                                                                                                                                                                                                                                                                                                                                                                                                                                                                                                                                                                                                                                                                                                                                                                                                                                                                                                                                                                                                                                                                                                                                                                                                                                                                                                                                                                                                                                                                                                                                                                                                                                                                                                                                                                                                                                                                                                     |                                                                                                                |                                                                                         |                                                                                                                                                                                                                                                                                                                                                                                                                                                                                                                                                                                                                                                                                                                                                                                                                                                                                                                                                                                                                                                                                                                                                                                                                                                                                                                                                                                                                                                                                                                                                                                                                                                                                                                                                                                                                                                                                                                                                                                                                                                                                                                                | RL .                                                       |
| O         Jost 200-500         Jost 200-500         EL-80.9           -20         V(L-200 R-100000)         V(L-200 R-25000)           FINISHED GRADE         8         95         95         95         95         95         95         95         95         95         95         95         95         95         95         95         95         95         95         95         95         95         95         95         95         95         95         95         95         95         95         95         95         95         95         95         95         95         95         95         95         95         95         95         95         95         95         95         95         95         95         95         95         95         95         95         95         95         95         95         95         95         95         95         95         95         95         95         95         95         95         95         95         95         95         95         95         95         95         95         95         95         95         95         95         95         95         95                                                                                                                                                                                                                                                                                                                                                                                                                                                                                                                                                                                                                                                                                                                                                                                                                                                                                                                                                                                                                                                                                                                                                                                                                                                                                                                                                                                                                                                                                                                                                                                                                                                                                                                                                                                                                                                                                                                                                                                                                                                                                                                                                                                                                                                                                                                                                                                                                                                                                                                                                                                                                                                                                                                                                                                                                                                                                                                                                                                                                                                                                                                                                                                                                                                                                                                                                                                                                                                                                                                                                                                                                                                                                                                                                                                                                                                                                                                                                                                                                                                                                                                                                                                                                                                                                                                                                                                                                                                                                                                                                                                                                                                                                                                                                                                                                                                                                                                                                                                                                                                                                                                                                                                                                                                                                                                                                                                                                                                                                                                                                                                                                                                                                                                                                                                                                                                                                                                                                                                                                                                                                                                                                                                                                                                                                                                                                                                                                                                                                                                                                                                                                                                                                                                                                                                                                       | 20                                                                                                                                                                                                                                                                                                                                                                                                                                                                                                                                                                                                                                                                                                                                                                                                                                                                                                                                                                                                                                                                                                                                                                                                                                                                                                                                                                                                                                                                                                                                                                                                                                                                                                                                                                                                                                                                                                                                                                                                                                                                                                                            |                                                                                                                                                                                                                                                                                                                                                                                                                                                                                                                                                                                                                                                                                                                                                                                                                                                                                                                                                                                                                                                                                                                                                                                                                                                                                                                                                                                                                                                                                                                                                                                                                                                                                                                                                                                                                                                                                                                                                                                                                                                                                                                                                                                                                                                                                                                                                                                                                                                                                                                                                                                                                                                                                                                                                                                                                                                                                                                                                                                                                                                                                                                                                                                                                                                                                                                                                                                                                                                                                                                                                                                                                                                                                                                                                                                                                                                                                                                                                                                                                                                                                                                                                                                                                                                                                                                                                                                                                                                                                                                                                                                                                                                                                                                                                                                                                                                                                                                                                                                                                                                                                                                                                                                                                                                                                                                               |                                                                                                                |                                                                                         |                                                                                                                                                                                                                                                                                                                                                                                                                                                                                                                                                                                                                                                                                                                                                                                                                                                                                                                                                                                                                                                                                                                                                                                                                                                                                                                                                                                                                                                                                                                                                                                                                                                                                                                                                                                                                                                                                                                                                                                                                                                                                                                                |                                                            |
| S-42 Bridge         220-50/EL-8.0           -20         220-50/EL-8.0           VCL-200 R-100000         VCL-200 R-25000           FINISHED GRADE         8           6         6           1         7           6         7           7         5           7         5           8         8                                                                                                                                                                                                                                                                                                                                                                                                                                                                                                                                                                                                                                                                                                                                                                                                                                                                                                                                                                                                                                                                                                                                                                                                                                                                                                                                                                                                                                                                                                                                                                                                                                                                                                                                                                                                                                                                                                                                                                                                                                                                                                                                                                                                                                                                                                                                                                                                                                                                                                                                                                                                                                                                                                                                                                                                                                                                                                                                                                                                                                                                                                                                                                                                                                                                                                                                                                                                                                                                                                                                                                                                                                                                                                                                                                                                                                                                                                                                                                                                                                                                                                                                                                                                                                                                                                                                                                                                                                                                                                                                                                                                                                                                                                                                                                                                                                                                                                                                                                                                                                                                                                                                                                                                                                                                                                                                                                                                                                                                                                                                                                                                                                                                                                                                                                                                                                                                                                                                                                                                                                                                                                                                                                                                                                                                                                                                                                                                                                                                                                                                                                                                                                                                                                                                                                                                                                                                                                                                                                                                                                                                                                                                                                                                                                                                                                                                                                                                                                                                                                                                                                                                                                                                                    |                                                                                                                                                                                                                                                                                                                                                                                                                                                                                                                                                                                                                                                                                                                                                                                                                                                                                                                                                                                                                                                                                                                                                                                                                                                                                                                                                                                                                                                                                                                                                                                                                                                                                                                                                                                                                                                                                                                                                                                                                                                                                                                               | 0.5%                                                                                                                                                                                                                                                                                                                                                                                                                                                                                                                                                                                                                                                                                                                                                                                                                                                                                                                                                                                                                                                                                                                                                                                                                                                                                                                                                                                                                                                                                                                                                                                                                                                                                                                                                                                                                                                                                                                                                                                                                                                                                                                                                                                                                                                                                                                                                                                                                                                                                                                                                                                                                                                                                                                                                                                                                                                                                                                                                                                                                                                                                                                                                                                                                                                                                                                                                                                                                                                                                                                                                                                                                                                                                                                                                                                                                                                                                                                                                                                                                                                                                                                                                                                                                                                                                                                                                                                                                                                                                                                                                                                                                                                                                                                                                                                                                                                                                                                                                                                                                                                                                                                                                                                                                                                                                                                          |                                                                                                                | + 0.3%                                                                                  |                                                                                                                                                                                                                                                                                                                                                                                                                                                                                                                                                                                                                                                                                                                                                                                                                                                                                                                                                                                                                                                                                                                                                                                                                                                                                                                                                                                                                                                                                                                                                                                                                                                                                                                                                                                                                                                                                                                                                                                                                                                                                                                                | <u> </u>                                                   |
| $-20 \qquad \begin{array}{c c c c c c c c c c c c c c c c c c c $                                                                                                                                                                                                                                                                                                                                                                                                                                                                                                                                                                                                                                                                                                                                                                                                                                                                                                                                                                                                                                                                                                                                                                                                                                                                                                                                                                                                                                                                                                                                                                                                                                                                                                                                                                                                                                                                                                                                                                                                                                                                                                                                                                                                                                                                                                                                                                                                                                                                                                                                                                                                                                                                                                                                                                                                                                                                                                                                                                                                                                                                                                                                                                                                                                                                                                                                                                                                                                                                                                                                                                                                                                                                                                                                                                                                                                                                                                                                                                                                                                                                                                                                                                                                                                                                                                                                                                                                                                                                                                                                                                                                                                                                                                                                                                                                                                                                                                                                                                                                                                                                                                                                                                                                                                                                                                                                                                                                                                                                                                                                                                                                                                                                                                                                                                                                                                                                                                                                                                                                                                                                                                                                                                                                                                                                                                                                                                                                                                                                                                                                                                                                                                                                                                                                                                                                                                                                                                                                                                                                                                                                                                                                                                                                                                                                                                                                                                                                                                                                                                                                                                                                                                                                                                                                                                                                                                                                                                                  | 0                                                                                                                                                                                                                                                                                                                                                                                                                                                                                                                                                                                                                                                                                                                                                                                                                                                                                                                                                                                                                                                                                                                                                                                                                                                                                                                                                                                                                                                                                                                                                                                                                                                                                                                                                                                                                                                                                                                                                                                                                                                                                                                             | S-42 Bridge                                                                                                                                                                                                                                                                                                                                                                                                                                                                                                                                                                                                                                                                                                                                                                                                                                                                                                                                                                                                                                                                                                                                                                                                                                                                                                                                                                                                                                                                                                                                                                                                                                                                                                                                                                                                                                                                                                                                                                                                                                                                                                                                                                                                                                                                                                                                                                                                                                                                                                                                                                                                                                                                                                                                                                                                                                                                                                                                                                                                                                                                                                                                                                                                                                                                                                                                                                                                                                                                                                                                                                                                                                                                                                                                                                                                                                                                                                                                                                                                                                                                                                                                                                                                                                                                                                                                                                                                                                                                                                                                                                                                                                                                                                                                                                                                                                                                                                                                                                                                                                                                                                                                                                                                                                                                                                                   |                                                                                                                |                                                                                         | 5-                                                                                                                                                                                                                                                                                                                                                                                                                                                                                                                                                                                                                                                                                                                                                                                                                                                                                                                                                                                                                                                                                                                                                                                                                                                                                                                                                                                                                                                                                                                                                                                                                                                                                                                                                                                                                                                                                                                                                                                                                                                                                                                             | H<br>Bridde                                                |
| FINISHED GRADE $035.6$ $035.6$ $035.6$ $035.6$ $035.6$ $035.6$ $035.6$ $035.6$ $035.6$ $035.6$ $035.6$ $035.6$ $035.6$ $035.6$ $035.6$ $035.6$ $035.6$ $035.6$ $035.6$ $035.6$ $035.6$ $035.6$ $035.6$ $035.6$ $035.6$ $035.6$ $035.6$ $035.6$ $035.6$ $035.6$ $035.6$ $035.6$ $035.6$ $035.6$ $035.6$ $035.6$ $035.6$ $035.6$ $035.6$ $035.6$ $035.6$ $035.6$ $035.6$ $035.6$ $035.6$ $035.6$ $035.6$ $035.6$ $035.6$ $035.6$ $035.6$ $035.6$ $035.6$ $035.6$ $035.6$ $035.6$ $035.6$ $035.6$ $035.6$ $035.6$ $035.6$ $035.6$ $035.6$ $035.6$ $035.6$ $035.6$ $035.6$ $035.6$ $035.6$ $035.6$ $035.6$ $035.6$ $035.6$ $035.6$ $035.6$ $035.6$ $035.6$ $035.6$ $035.6$ $035.6$ $035.6$ $035.6$ $035.6$ $035.6$ $035.6$ $035.6$ $035.6$                                                                                                                                                                                                                                                                                                                                                                                                                                                                                                                                                                                                                                                                                                                                                                                                                                                                                                                                                                                                                                                                                                                                                                                                                                                                                                                                                                                                                                                                                                                                                                                                                                                                                                                                                                                                                                                                                                                                                                                                                                                                                                                                                                                                                                                                                                                                                                                                                                                                                                                                                                                                                                                                                                                                                                                                                                                                                                                                                                                                                                                                                                                                                                                                                                                                                                                                                                                                                                                                                                                                                                                                                                                                                                                                                                                                                                                                                                                                                                                                                                                                                                                                                                                                                                                                                                                                                                                                                                                                                                                                                                                                                                                                                                                                                                                                                                                                                                                                                                                                                                                                                                                                                                                                                                                                                                                                                                                                                                                                                                                                                                                                                                                                                                                                                                                                                                                                                                                                                                                                                                                                                                                                                                                                                                                                                                                                                                                                                                                                                                                                                                                                                                                                                                                                                                                                                                                                                                                                                                                                                                                                                                                                                                                                                                             | -                                                                                                                                                                                                                                                                                                                                                                                                                                                                                                                                                                                                                                                                                                                                                                                                                                                                                                                                                                                                                                                                                                                                                                                                                                                                                                                                                                                                                                                                                                                                                                                                                                                                                                                                                                                                                                                                                                                                                                                                                                                                                                                             | 2 50 50                                                                                                                                                                                                                                                                                                                                                                                                                                                                                                                                                                                                                                                                                                                                                                                                                                                                                                                                                                                                                                                                                                                                                                                                                                                                                                                                                                                                                                                                                                                                                                                                                                                                                                                                                                                                                                                                                                                                                                                                                                                                                                                                                                                                                                                                                                                                                                                                                                                                                                                                                                                                                                                                                                                                                                                                                                                                                                                                                                                                                                                                                                                                                                                                                                                                                                                                                                                                                                                                                                                                                                                                                                                                                                                                                                                                                                                                                                                                                                                                                                                                                                                                                                                                                                                                                                                                                                                                                                                                                                                                                                                                                                                                                                                                                                                                                                                                                                                                                                                                                                                                                                                                                                                                                                                                                                                       | EF80                                                                                                           |                                                                                         | 292•0                                                                                                                                                                                                                                                                                                                                                                                                                                                                                                                                                                                                                                                                                                                                                                                                                                                                                                                                                                                                                                                                                                                                                                                                                                                                                                                                                                                                                                                                                                                                                                                                                                                                                                                                                                                                                                                                                                                                                                                                                                                                                                                          | EL-12.5                                                    |
| $\begin{array}{cccccccccccccccccccccccccccccccccccc$                                                                                                                                                                                                                                                                                                                                                                                                                                                                                                                                                                                                                                                                                                                                                                                                                                                                                                                                                                                                                                                                                                                                                                                                                                                                                                                                                                                                                                                                                                                                                                                                                                                                                                                                                                                                                                                                                                                                                                                                                                                                                                                                                                                                                                                                                                                                                                                                                                                                                                                                                                                                                                                                                                                                                                                                                                                                                                                                                                                                                                                                                                                                                                                                                                                                                                                                                                                                                                                                                                                                                                                                                                                                                                                                                                                                                                                                                                                                                                                                                                                                                                                                                                                                                                                                                                                                                                                                                                                                                                                                                                                                                                                                                                                                                                                                                                                                                                                                                                                                                                                                                                                                                                                                                                                                                                                                                                                                                                                                                                                                                                                                                                                                                                                                                                                                                                                                                                                                                                                                                                                                                                                                                                                                                                                                                                                                                                                                                                                                                                                                                                                                                                                                                                                                                                                                                                                                                                                                                                                                                                                                                                                                                                                                                                                                                                                                                                                                                                                                                                                                                                                                                                                                                                                                                                                                                                                                                                                               |                                                                                                                                                                                                                                                                                                                                                                                                                                                                                                                                                                                                                                                                                                                                                                                                                                                                                                                                                                                                                                                                                                                                                                                                                                                                                                                                                                                                                                                                                                                                                                                                                                                                                                                                                                                                                                                                                                                                                                                                                                                                                                                               |                                                                                                                                                                                                                                                                                                                                                                                                                                                                                                                                                                                                                                                                                                                                                                                                                                                                                                                                                                                                                                                                                                                                                                                                                                                                                                                                                                                                                                                                                                                                                                                                                                                                                                                                                                                                                                                                                                                                                                                                                                                                                                                                                                                                                                                                                                                                                                                                                                                                                                                                                                                                                                                                                                                                                                                                                                                                                                                                                                                                                                                                                                                                                                                                                                                                                                                                                                                                                                                                                                                                                                                                                                                                                                                                                                                                                                                                                                                                                                                                                                                                                                                                                                                                                                                                                                                                                                                                                                                                                                                                                                                                                                                                                                                                                                                                                                                                                                                                                                                                                                                                                                                                                                                                                                                                                                                               |                                                                                                                | 8                                                                                       |                                                                                                                                                                                                                                                                                                                                                                                                                                                                                                                                                                                                                                                                                                                                                                                                                                                                                                                                                                                                                                                                                                                                                                                                                                                                                                                                                                                                                                                                                                                                                                                                                                                                                                                                                                                                                                                                                                                                                                                                                                                                                                                                |                                                            |
|                                                                                                                                                                                                                                                                                                                                                                                                                                                                                                                                                                                                                                                                                                                                                                                                                                                                                                                                                                                                                                                                                                                                                                                                                                                                                                                                                                                                                                                                                                                                                                                                                                                                                                                                                                                                                                                                                                                                                                                                                                                                                                                                                                                                                                                                                                                                                                                                                                                                                                                                                                                                                                                                                                                                                                                                                                                                                                                                                                                                                                                                                                                                                                                                                                                                                                                                                                                                                                                                                                                                                                                                                                                                                                                                                                                                                                                                                                                                                                                                                                                                                                                                                                                                                                                                                                                                                                                                                                                                                                                                                                                                                                                                                                                                                                                                                                                                                                                                                                                                                                                                                                                                                                                                                                                                                                                                                                                                                                                                                                                                                                                                                                                                                                                                                                                                                                                                                                                                                                                                                                                                                                                                                                                                                                                                                                                                                                                                                                                                                                                                                                                                                                                                                                                                                                                                                                                                                                                                                                                                                                                                                                                                                                                                                                                                                                                                                                                                                                                                                                                                                                                                                                                                                                                                                                                                                                                                                                                                                                                    | FINISHED GRADE                                                                                                                                                                                                                                                                                                                                                                                                                                                                                                                                                                                                                                                                                                                                                                                                                                                                                                                                                                                                                                                                                                                                                                                                                                                                                                                                                                                                                                                                                                                                                                                                                                                                                                                                                                                                                                                                                                                                                                                                                                                                                                                | 2.70                                                                                                                                                                                                                                                                                                                                                                                                                                                                                                                                                                                                                                                                                                                                                                                                                                                                                                                                                                                                                                                                                                                                                                                                                                                                                                                                                                                                                                                                                                                                                                                                                                                                                                                                                                                                                                                                                                                                                                                                                                                                                                                                                                                                                                                                                                                                                                                                                                                                                                                                                                                                                                                                                                                                                                                                                                                                                                                                                                                                                                                                                                                                                                                                                                                                                                                                                                                                                                                                                                                                                                                                                                                                                                                                                                                                                                                                                                                                                                                                                                                                                                                                                                                                                                                                                                                                                                                                                                                                                                                                                                                                                                                                                                                                                                                                                                                                                                                                                                                                                                                                                                                                                                                                                                                                                                                          | л<br>К<br>К                                                                                                    | к<br>с                                                                                  |                                                                                                                                                                                                                                                                                                                                                                                                                                                                                                                                                                                                                                                                                                                                                                                                                                                                                                                                                                                                                                                                                                                                                                                                                                                                                                                                                                                                                                                                                                                                                                                                                                                                                                                                                                                                                                                                                                                                                                                                                                                                                                                                | r<br>2<br>                                                 |
|                                                                                                                                                                                                                                                                                                                                                                                                                                                                                                                                                                                                                                                                                                                                                                                                                                                                                                                                                                                                                                                                                                                                                                                                                                                                                                                                                                                                                                                                                                                                                                                                                                                                                                                                                                                                                                                                                                                                                                                                                                                                                                                                                                                                                                                                                                                                                                                                                                                                                                                                                                                                                                                                                                                                                                                                                                                                                                                                                                                                                                                                                                                                                                                                                                                                                                                                                                                                                                                                                                                                                                                                                                                                                                                                                                                                                                                                                                                                                                                                                                                                                                                                                                                                                                                                                                                                                                                                                                                                                                                                                                                                                                                                                                                                                                                                                                                                                                                                                                                                                                                                                                                                                                                                                                                                                                                                                                                                                                                                                                                                                                                                                                                                                                                                                                                                                                                                                                                                                                                                                                                                                                                                                                                                                                                                                                                                                                                                                                                                                                                                                                                                                                                                                                                                                                                                                                                                                                                                                                                                                                                                                                                                                                                                                                                                                                                                                                                                                                                                                                                                                                                                                                                                                                                                                                                                                                                                                                                                                                                    | GROUND LEVEL                                                                                                                                                                                                                                                                                                                                                                                                                                                                                                                                                                                                                                                                                                                                                                                                                                                                                                                                                                                                                                                                                                                                                                                                                                                                                                                                                                                                                                                                                                                                                                                                                                                                                                                                                                                                                                                                                                                                                                                                                                                                                                                  | 4 <b>.</b>                                                                                                                                                                                                                                                                                                                                                                                                                                                                                                                                                                                                                                                                                                                                                                                                                                                                                                                                                                                                                                                                                                                                                                                                                                                                                                                                                                                                                                                                                                                                                                                                                                                                                                                                                                                                                                                                                                                                                                                                                                                                                                                                                                                                                                                                                                                                                                                                                                                                                                                                                                                                                                                                                                                                                                                                                                                                                                                                                                                                                                                                                                                                                                                                                                                                                                                                                                                                                                                                                                                                                                                                                                                                                                                                                                                                                                                                                                                                                                                                                                                                                                                                                                                                                                                                                                                                                                                                                                                                                                                                                                                                                                                                                                                                                                                                                                                                                                                                                                                                                                                                                                                                                                                                                                                                                                                    | ŝ                                                                                                              | S.                                                                                      | 0<br>N                                                                                                                                                                                                                                                                                                                                                                                                                                                                                                                                                                                                                                                                                                                                                                                                                                                                                                                                                                                                                                                                                                                                                                                                                                                                                                                                                                                                                                                                                                                                                                                                                                                                                                                                                                                                                                                                                                                                                                                                                                                                                                                         | 2                                                          |
|                                                                                                                                                                                                                                                                                                                                                                                                                                                                                                                                                                                                                                                                                                                                                                                                                                                                                                                                                                                                                                                                                                                                                                                                                                                                                                                                                                                                                                                                                                                                                                                                                                                                                                                                                                                                                                                                                                                                                                                                                                                                                                                                                                                                                                                                                                                                                                                                                                                                                                                                                                                                                                                                                                                                                                                                                                                                                                                                                                                                                                                                                                                                                                                                                                                                                                                                                                                                                                                                                                                                                                                                                                                                                                                                                                                                                                                                                                                                                                                                                                                                                                                                                                                                                                                                                                                                                                                                                                                                                                                                                                                                                                                                                                                                                                                                                                                                                                                                                                                                                                                                                                                                                                                                                                                                                                                                                                                                                                                                                                                                                                                                                                                                                                                                                                                                                                                                                                                                                                                                                                                                                                                                                                                                                                                                                                                                                                                                                                                                                                                                                                                                                                                                                                                                                                                                                                                                                                                                                                                                                                                                                                                                                                                                                                                                                                                                                                                                                                                                                                                                                                                                                                                                                                                                                                                                                                                                                                                                                                                    |                                                                                                                                                                                                                                                                                                                                                                                                                                                                                                                                                                                                                                                                                                                                                                                                                                                                                                                                                                                                                                                                                                                                                                                                                                                                                                                                                                                                                                                                                                                                                                                                                                                                                                                                                                                                                                                                                                                                                                                                                                                                                                                               |                                                                                                                                                                                                                                                                                                                                                                                                                                                                                                                                                                                                                                                                                                                                                                                                                                                                                                                                                                                                                                                                                                                                                                                                                                                                                                                                                                                                                                                                                                                                                                                                                                                                                                                                                                                                                                                                                                                                                                                                                                                                                                                                                                                                                                                                                                                                                                                                                                                                                                                                                                                                                                                                                                                                                                                                                                                                                                                                                                                                                                                                                                                                                                                                                                                                                                                                                                                                                                                                                                                                                                                                                                                                                                                                                                                                                                                                                                                                                                                                                                                                                                                                                                                                                                                                                                                                                                                                                                                                                                                                                                                                                                                                                                                                                                                                                                                                                                                                                                                                                                                                                                                                                                                                                                                                                                                               | <br>3<br>•                                                                                                     | +                                                                                       |                                                                                                                                                                                                                                                                                                                                                                                                                                                                                                                                                                                                                                                                                                                                                                                                                                                                                                                                                                                                                                                                                                                                                                                                                                                                                                                                                                                                                                                                                                                                                                                                                                                                                                                                                                                                                                                                                                                                                                                                                                                                                                                                | }                                                          |
|                                                                                                                                                                                                                                                                                                                                                                                                                                                                                                                                                                                                                                                                                                                                                                                                                                                                                                                                                                                                                                                                                                                                                                                                                                                                                                                                                                                                                                                                                                                                                                                                                                                                                                                                                                                                                                                                                                                                                                                                                                                                                                                                                                                                                                                                                                                                                                                                                                                                                                                                                                                                                                                                                                                                                                                                                                                                                                                                                                                                                                                                                                                                                                                                                                                                                                                                                                                                                                                                                                                                                                                                                                                                                                                                                                                                                                                                                                                                                                                                                                                                                                                                                                                                                                                                                                                                                                                                                                                                                                                                                                                                                                                                                                                                                                                                                                                                                                                                                                                                                                                                                                                                                                                                                                                                                                                                                                                                                                                                                                                                                                                                                                                                                                                                                                                                                                                                                                                                                                                                                                                                                                                                                                                                                                                                                                                                                                                                                                                                                                                                                                                                                                                                                                                                                                                                                                                                                                                                                                                                                                                                                                                                                                                                                                                                                                                                                                                                                                                                                                                                                                                                                                                                                                                                                                                                                                                                                                                                                                                    | a finis surface, an and a closed of this way a subservation                                                                                                                                                                                                                                                                                                                                                                                                                                                                                                                                                                                                                                                                                                                                                                                                                                                                                                                                                                                                                                                                                                                                                                                                                                                                                                                                                                                                                                                                                                                                                                                                                                                                                                                                                                                                                                                                                                                                                                                                                                                                   | 6<br>N<br>Matures of a stationary of stations of an ender                                                                                                                                                                                                                                                                                                                                                                                                                                                                                                                                                                                                                                                                                                                                                                                                                                                                                                                                                                                                                                                                                                                                                                                                                                                                                                                                                                                                                                                                                                                                                                                                                                                                                                                                                                                                                                                                                                                                                                                                                                                                                                                                                                                                                                                                                                                                                                                                                                                                                                                                                                                                                                                                                                                                                                                                                                                                                                                                                                                                                                                                                                                                                                                                                                                                                                                                                                                                                                                                                                                                                                                                                                                                                                                                                                                                                                                                                                                                                                                                                                                                                                                                                                                                                                                                                                                                                                                                                                                                                                                                                                                                                                                                                                                                                                                                                                                                                                                                                                                                                                                                                                                                                                                                                                                                     | Les de la calega de |                                                                                         |                                                                                                                                                                                                                                                                                                                                                                                                                                                                                                                                                                                                                                                                                                                                                                                                                                                                                                                                                                                                                                                                                                                                                                                                                                                                                                                                                                                                                                                                                                                                                                                                                                                                                                                                                                                                                                                                                                                                                                                                                                                                                                                                | a a fuir fair fair an an an ann an an an ann an an an an a |
| HIGHWAY NO.18 IMPROVEMENT PLAN AND PROFILE OF CUA ONG BAC LUAN SECTION (50)<br>(TIEN YEN - BAC LUAN SECTION - 35)                                                                                                                                                                                                                                                                                                                                                                                                                                                                                                                                                                                                                                                                                                                                                                                                                                                                                                                                                                                                                                                                                                                                                                                                                                                                                                                                                                                                                                                                                                                                                                                                                                                                                                                                                                                                                                                                                                                                                                                                                                                                                                                                                                                                                                                                                                                                                                                                                                                                                                                                                                                                                                                                                                                                                                                                                                                                                                                                                                                                                                                                                                                                                                                                                                                                                                                                                                                                                                                                                                                                                                                                                                                                                                                                                                                                                                                                                                                                                                                                                                                                                                                                                                                                                                                                                                                                                                                                                                                                                                                                                                                                                                                                                                                                                                                                                                                                                                                                                                                                                                                                                                                                                                                                                                                                                                                                                                                                                                                                                                                                                                                                                                                                                                                                                                                                                                                                                                                                                                                                                                                                                                                                                                                                                                                                                                                                                                                                                                                                                                                                                                                                                                                                                                                                                                                                                                                                                                                                                                                                                                                                                                                                                                                                                                                                                                                                                                                                                                                                                                                                                                                                                                                                                                                                                                                                                                                                  | and a subscription of the |                                                                                                                                                                                                                                                                                                                                                                                                                                                                                                                                                                                                                                                                                                                                                                                                                                                                                                                                                                                                                                                                                                                                                                                                                                                                                                                                                                                                                                                                                                                                                                                                                                                                                                                                                                                                                                                                                                                                                                                                                                                                                                                                                                                                                                                                                                                                                                                                                                                                                                                                                                                                                                                                                                                                                                                                                                                                                                                                                                                                                                                                                                                                                                                                                                                                                                                                                                                                                                                                                                                                                                                                                                                                                                                                                                                                                                                                                                                                                                                                                                                                                                                                                                                                                                                                                                                                                                                                                                                                                                                                                                                                                                                                                                                                                                                                                                                                                                                                                                                                                                                                                                                                                                                                                                                                                                                               | an a                                                                       |                                                                                         |                                                                                                                                                                                                                                                                                                                                                                                                                                                                                                                                                                                                                                                                                                                                                                                                                                                                                                                                                                                                                                                                                                                                                                                                                                                                                                                                                                                                                                                                                                                                                                                                                                                                                                                                                                                                                                                                                                                                                                                                                                                                                                                                |                                                            |