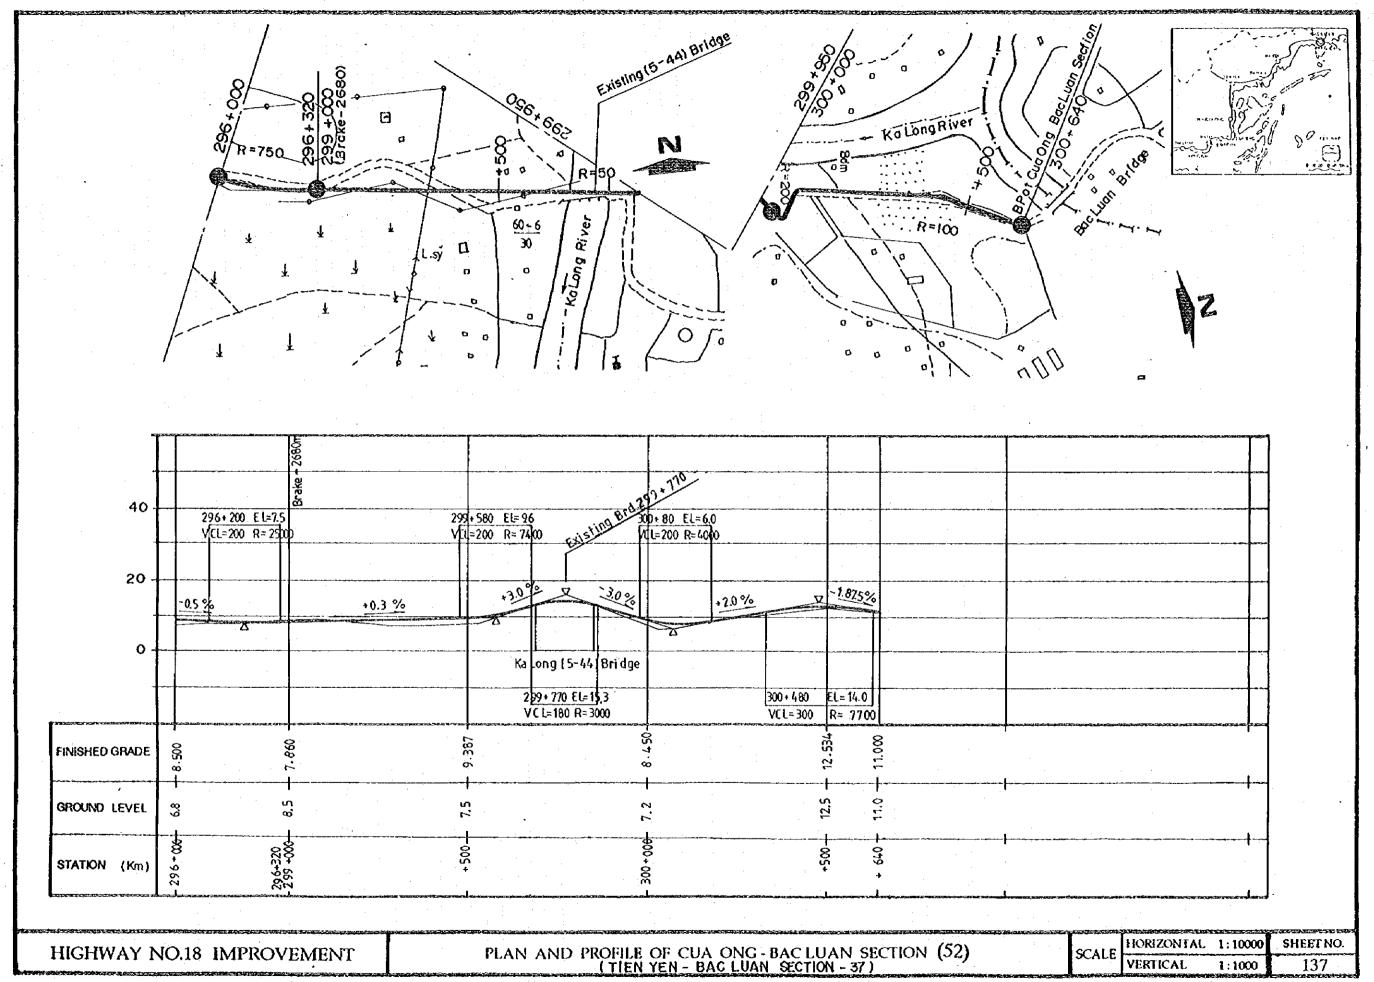

|                                                            |



































# Summary of Major Box Culvert

## 1. Section 1 (Noibai - Bac Ninh)

# 4. Section 4 (Cua Ong - Tien Yen)

| No. | Statio | n   | Dimens | sion (m) | Length      | Culvert |
|-----|--------|-----|--------|----------|-------------|---------|
|     | (km)   |     | В      | Н        | <b>(</b> m) | Туре    |
| 1   | 0 +    | 230 | 2.5    | 2.5      | 30.0        | Туре-А  |
| 2   | 3 +    | 150 | 2.5    | 2.5      | 30.0        | Туре-А  |
| 3   | 6+     | 180 | 1.5    | 1.5      | 40.0        | Туре-А  |
| 4   | 10 +   | 40  | 2.5    | 2.5      | 30.0        | Туре-А  |
| -5  | 15 +   | 300 | 2.5    | 2.5      | 30.0        | Туре-А  |
| 6   | 19 +   | 220 | 2.5    | 2.5      | 30.0        | Туре-А  |
| 7   | 20 +   | 730 | 2.5    | 2.5      | 30.0        | Туре