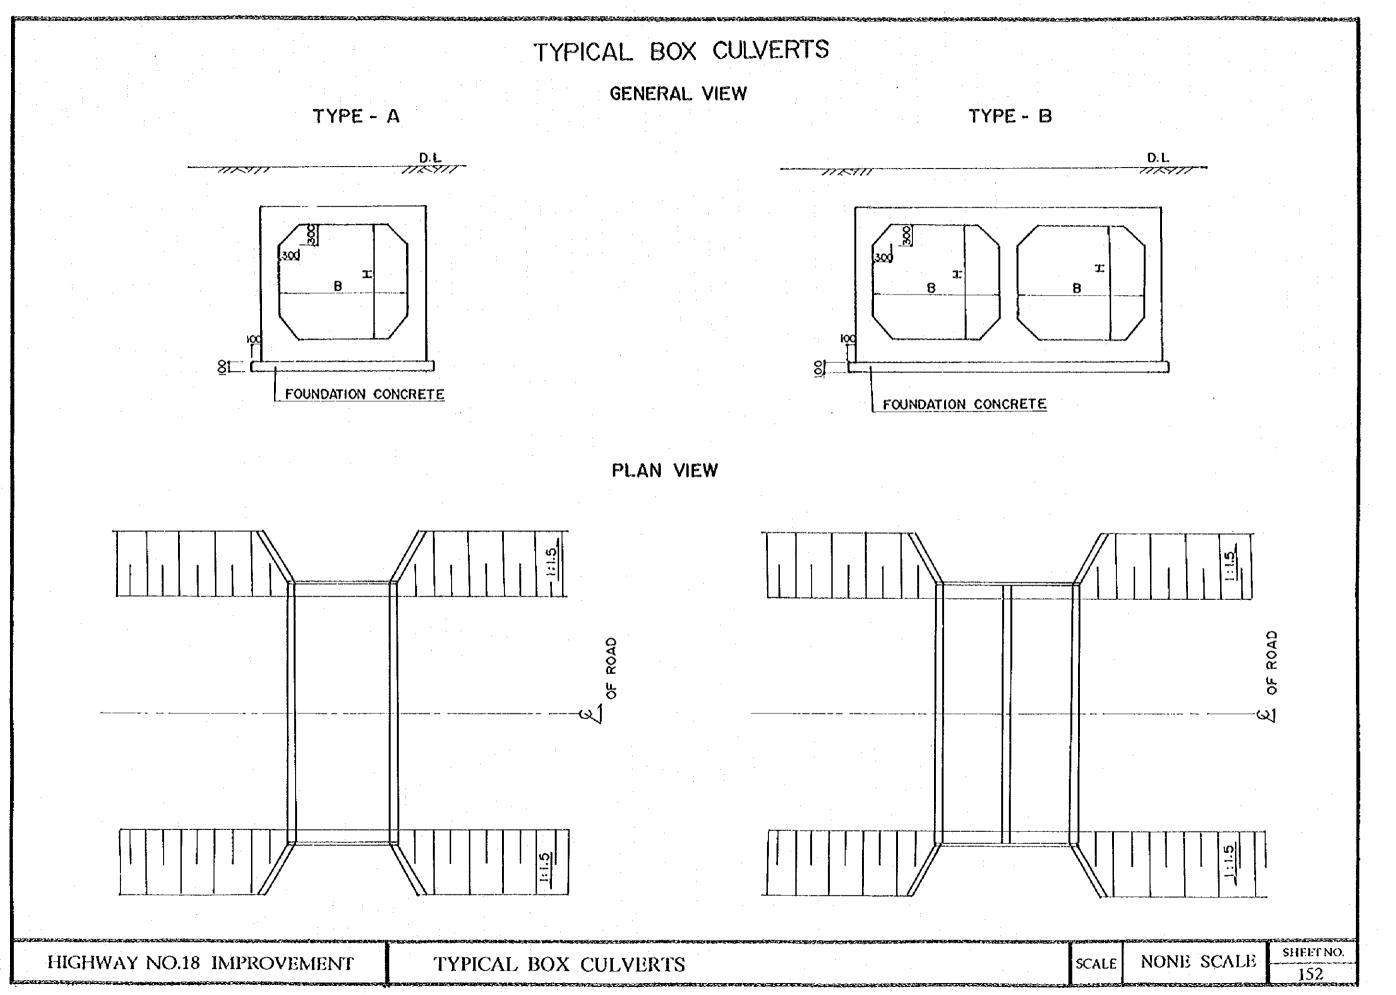

1.5          | 1.5      | 12.0       | Туре-В  |
| 7       | 250 +       | 150 | 1.5          | 1.5      | 9.0        | Type-B  |
| 8       | 250 +       | 550 | 1.5          | 1.5      | 15.0       | Туре-В  |
| 9       | 254 +       | 550 | 1.5          | 1.5      | 20.0       | Туре-А  |
| 10      | 272 +       | 570 | 1.5          | 1.5      | 10.0       | Type-A  |
| 11      | 292 +       | 280 | 1.5          | 1.5      | 10.0       | Турс-А  |
| 12      | 294 +       | 130 | 1.5          | 1.5      | 15.0       | Туре-А  |
| 13      | Others      |     | (1.5 )       | : 1.5)   | 908.0      |         |
| 14      | Others      |     | (2.5 )       | : 2.5)   | 40.0       |         |

HIGHWAY NO.18 IMPROVEMENT

## SUMMARY OF MAJOR BOX CULVERTS

SCALE

SHEET NO. 151



GENERAL VIEW







SHEET NO.

153



# CONCRETE CRIB WORKS AND VEGETATION WORK



# CONCRETE SPRAYING WORKS AND VEGETATION WORK



HIGHWAY NO.18 IMPROVEMENT

TYPICAL SLOPE PROTECTION WORKS







| <u>REATED DESCRIPTION DESCRIPTION DESCRIPTION DE LA RECEITA DE LA RECEITA DE LA RECEITA DE LA RECEITA DE LA RECEI</u> |           |
|-----------------------------------------------------------------------------------------------------------------------|-----------|
|                                                                                                                       |           |
| 514.34                                                                                                                | 0         |
| 10