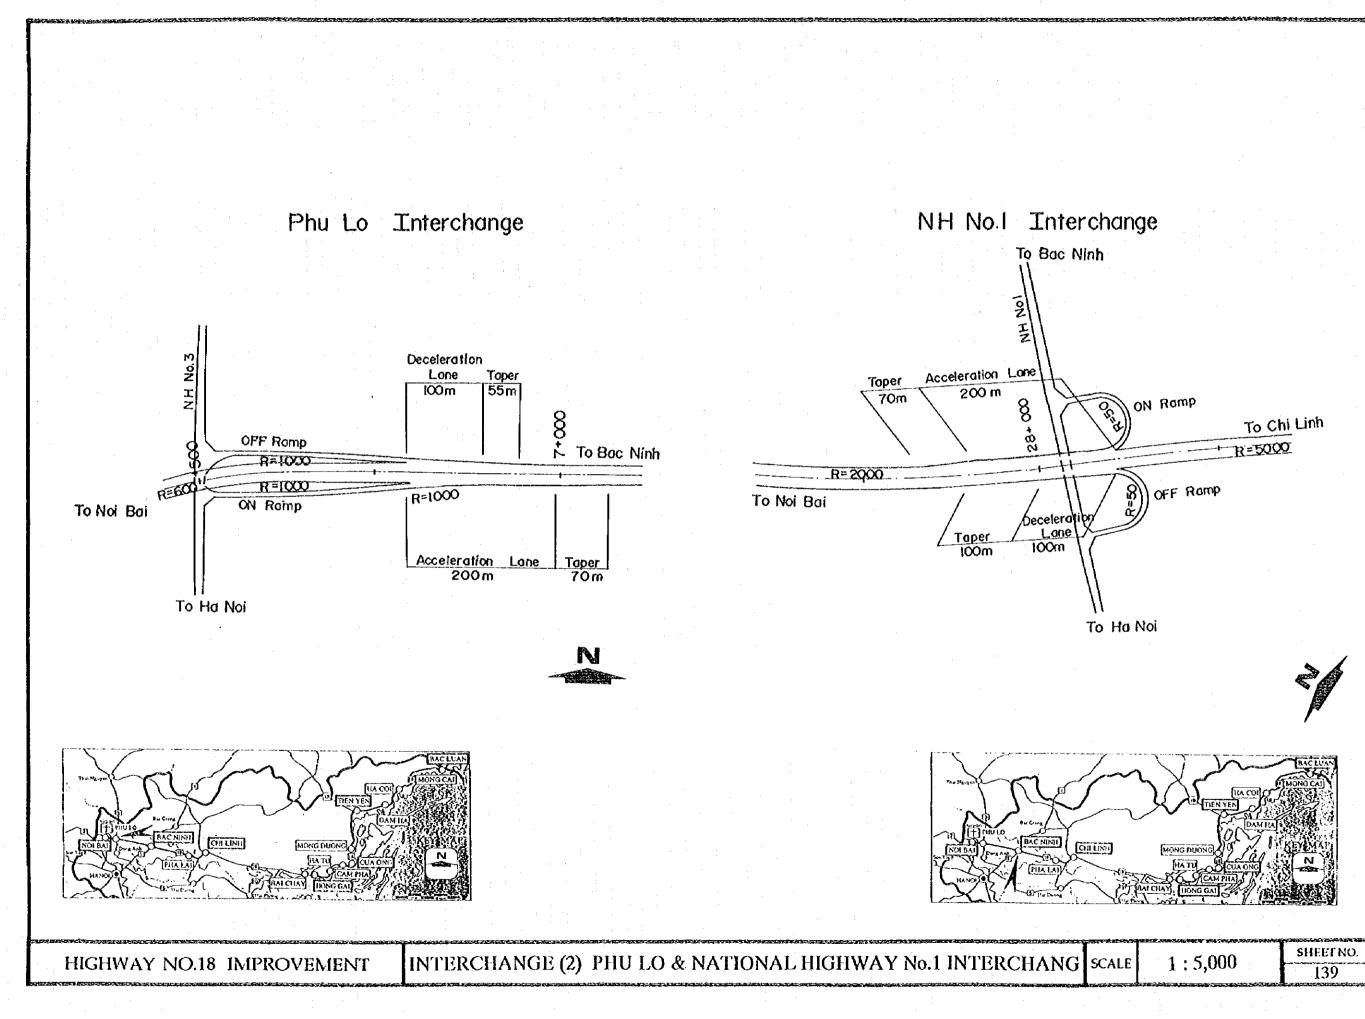

|                                                            |



































# Summary of Major Box Culvert

## 1. Section 1 (Noibai - Bac Ninh)

# 4. Section 4 (Cua Ong - Tien Yen)

| No. | Statio | n   | Dimens | sion (m) | Length      | Culvert |
|-----|--------|-----|--------|----------|-------------|---------|
|     | (km)   |     | В      | Н        | <b>(</b> m) | Туре    |
| 1   | 0 +    | 230 | 2.5    | 2.5      | 30.0        | Туре-А  |
| 2   | 3 +    | 150 | 2.5    | 2.5      | 30.0        | Туре-А  |
| 3   | 6+     | 180 | 1.5    | 1.5      | 40.0        | Туре-А  |
| 4   | 10 +   | 40  | 2.5    | 2.5      | 30.0        | Туре-А  |
| -5  | 15 +   | 300 | 2.5    | 2.5      | 30.0        | Туре-А  |
| 6   | 19 +   | 220 | 2.5    | 2.5      | 30.0        | Туре-А  |
| 7   | 20 +   | 730 | 2.5    | 2.5      | 30.0        | Туре-А  |