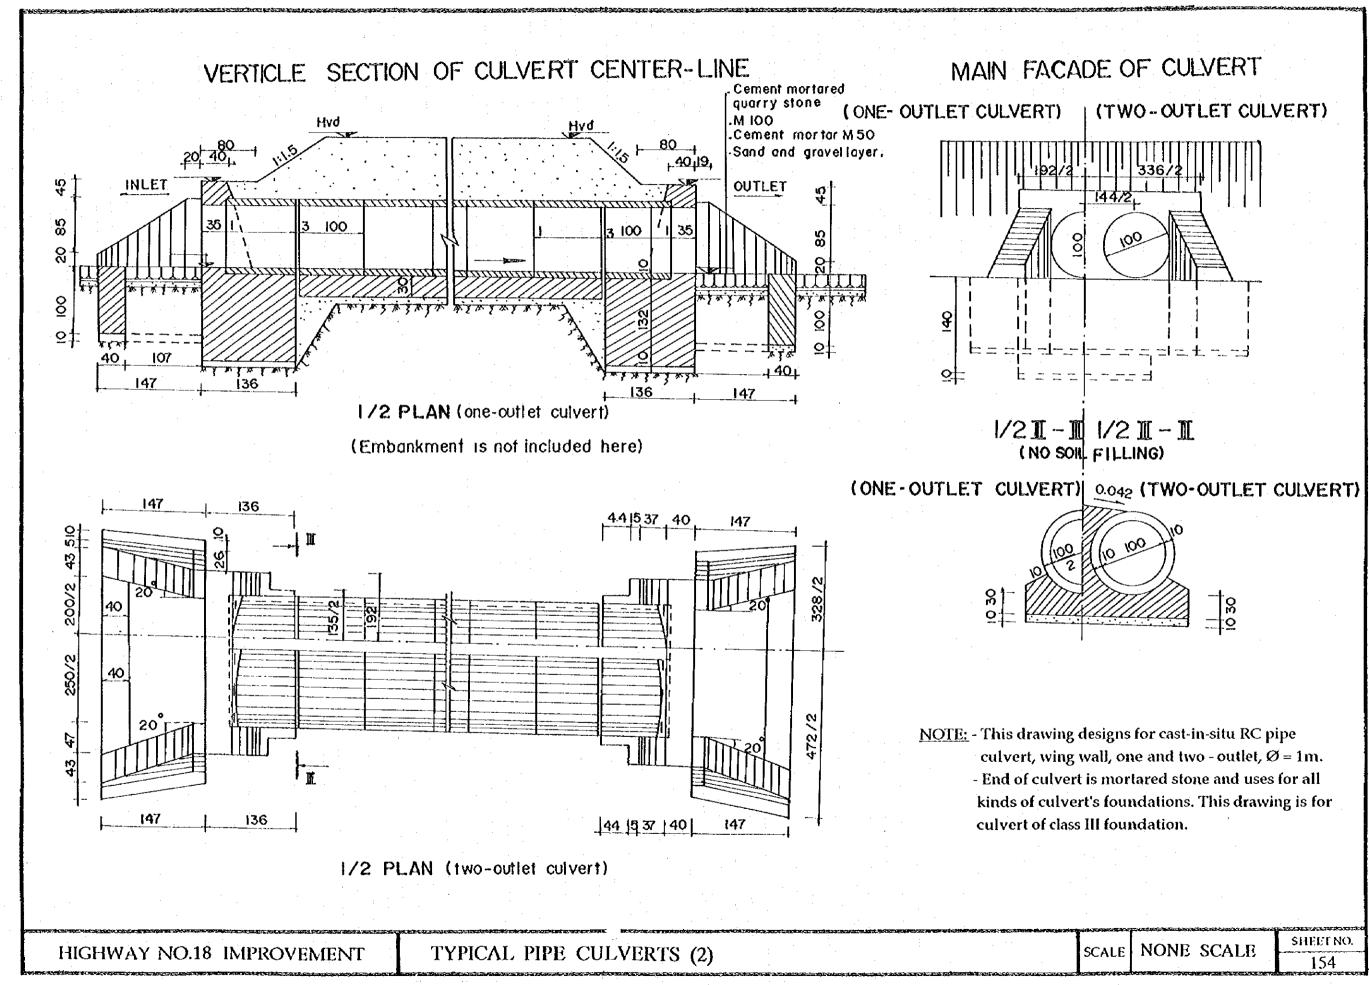

| 12.0       | Туре-В  |
| 7       | 250 +       | 150 | 1.5          | 1.5      | 9.0        | Type-B  |
| 8       | 250 +       | 550 | 1.5          | 1.5      | 15.0       | Туре-В  |
| 9       | 254 +       | 550 | 1.5          | 1.5      | 20.0       | Туре-А  |
| 10      | 272 +       | 570 | 1.5          | 1.5      | 10.0       | Type-A  |
| 11      | 292 +       | 280 | 1.5          | 1.5      | 10.0       | Турс-А  |
| 12      | 294 +       | 130 | 1.5          | 1.5      | 15.0       | Туре-А  |
| 13      | Others      |     | (1.5 )       | : 1.5)   | 908.0      |         |
| 14      | Others      |     | (2.5 )       | : 2.5)   | 40.0       |         |

HIGHWAY NO.18 IMPROVEMENT

## SUMMARY OF MAJOR BOX CULVERTS

SCALE

SHEET NO. 151



GENERAL VIEW







SHEET NO.

153



# CONCRETE CRIB WORKS AND VEGETATION WORK



# CONCRETE SPRAYING WORKS AND VEGETATION WORK



HIGHWAY NO.18 IMPROVEMENT

TYPICAL SLOPE PROTECTION WORKS







| <u>REATED DESCRIPTION DESCRIPTION DESCRIPTION DE LA RECEITA DE LA RECEITA DE LA RECEITA DE LA RECEITA DE LA RECEI</u> |           |
|-----------------------------------------------------------------------------------------------------------------------|-----------|
|                                                                                                                       |           |
| 514.34                                                                                                                | 0         |
| 10