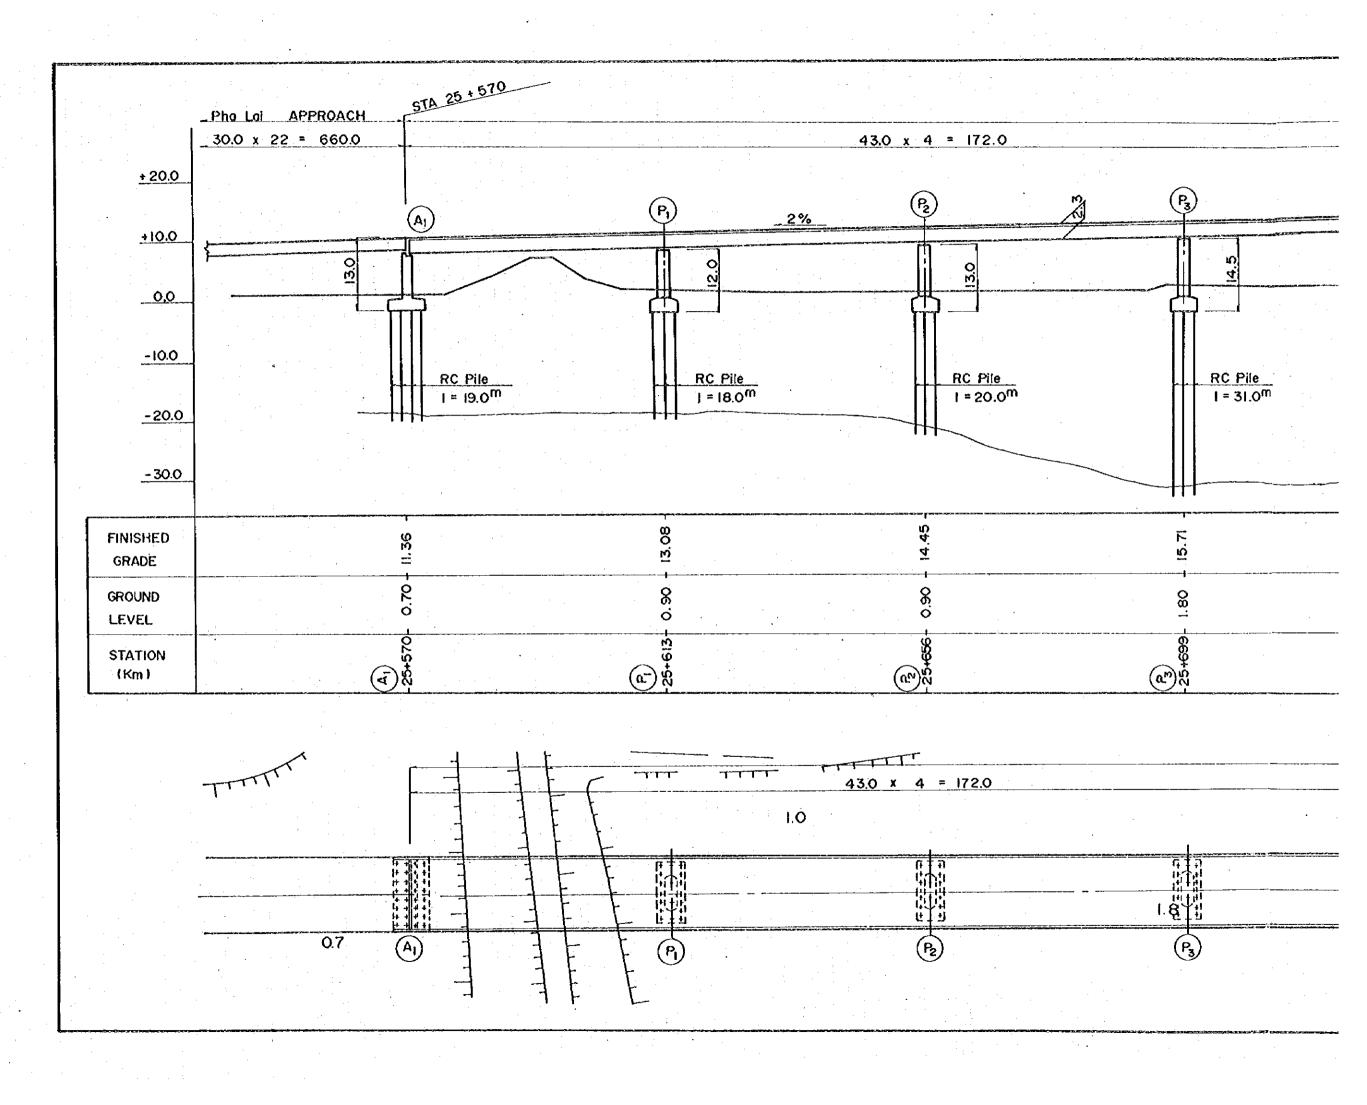

| 8     5:43 / 1000     0     0     0     0     0     0     0     0     0     0     0     0     0     0     0     0     0     0     0     0     0     0     0     0     0     0     0     0     0     0     0     0     0     0     0     0     0     0     0     0     0     0     0     0     0     0     0     0     0     0     0     0     0     0     0     0     0     0     0     0     0     0     0     0     0     0     0     0     0     0     0     0     0     0     0     0     0     0     0     0     0     0     0     0     0     0     0     0     0     0     0     0     0     0     0     0     0     0     0     0     0     0     0     0     0     0     0     0     0     0     0     0     0     0     0     0     0     0     0     0     0     0     0     0     0     0     0     0     0     0     0     0     0                                                                                                                                                                                                                                                                                                                                                                                                                                                                                                                                                                                                                                                                                                                                                                                                                                                                                                                                                                                                                                                                                                                                                                                                                                                                                                                                                                                                                                                                                                                                                                                                                                                                                                                                                                                                                                                                                                                                                                                                                                                                                                                                                                                                                                                                                                                                                                                                                                                                                                                                                                                                                                                                                                                                                                                                                                                                                                                                                                                                                                                                                                                                                                                                                                                                                                                                                                                                                                                                                                                                                                                                                                                                                                                                                                                                                                                                                                                                                                                                                                                                                                                                                                                                                                                                                                                                                                                                                                                                                                                                                                                                                                                                                                                                                                                                                                                                                                                                                                                                                                                                                                                                                                                                                                                                                                                                                                                                                                                                                                                                                                                                                                                                                                                                                                                                                                                                                                                                                                                                                                                                                                                                                                                                                                                                                                                                                                                                                                                                                                                                                                                                                                                                                                                                                                                                                                                                                                                                                                                                                                                                                                                                    | #2####################################                                                                                                                                                                                                                                                                                                                                                                                                                                                                                                                                                                                                                                                                                                                                                                                                                                                                                                                                                                                                                                                                                                                                                                                                                                                                                                                                                                                                                                                                                                                                                                                                                                                                                                                                                                                                                                                                                                                                                                                                                                                                                        | an na gana ya kata kata kata kata kata kata kata                                                                                                                                                                                                                                                                                                                                                                                                                                                                                                                                                                                                                                                                                                                                                                                                                                                                                                                                                                                                                                                                                                                                                                                                                                                                                                                                                                                                                                                                                                                                                                                                                                                                                                                                                                                                                                                                                                                                                                                                                                                                                                                                                                                                                                                                                                                                                                                                                                                                                                                                                                                                                                                                                                                                                                                                                                                                                                                                                                                                                                                                                                                                                                                                                                                                                                                                                                                                                                                                                                                                                                                                                                                                                                                                                                                                                                                                                                                                                                                                                                                                                                                                                                                                                                                                                                                                                                                                                                                                                                                                                                                                                                                                                                                                                                                                                                                                                                                                                                                                                                                                                                                                                                                                                                                                              | 11                                                                                                             | <u>ne na e sententente e terret no ne e e e a construir da ante a con</u>               |                                                                                                                                                                                                                                                                                                                                                                                                                                                                                                                                                                                                                                                                                                                                                                                                                                                                                                                                                                                                                                                                                                                                                                                                                                                                                                                                                                                                                                                                                                                                                                                                                                                                                                                                                                                                                                                                                                                                                                                                                                                                                                                                |                                                            |
|------------------------------------------------------------------------------------------------------------------------------------------------------------------------------------------------------------------------------------------------------------------------------------------------------------------------------------------------------------------------------------------------------------------------------------------------------------------------------------------------------------------------------------------------------------------------------------------------------------------------------------------------------------------------------------------------------------------------------------------------------------------------------------------------------------------------------------------------------------------------------------------------------------------------------------------------------------------------------------------------------------------------------------------------------------------------------------------------------------------------------------------------------------------------------------------------------------------------------------------------------------------------------------------------------------------------------------------------------------------------------------------------------------------------------------------------------------------------------------------------------------------------------------------------------------------------------------------------------------------------------------------------------------------------------------------------------------------------------------------------------------------------------------------------------------------------------------------------------------------------------------------------------------------------------------------------------------------------------------------------------------------------------------------------------------------------------------------------------------------------------------------------------------------------------------------------------------------------------------------------------------------------------------------------------------------------------------------------------------------------------------------------------------------------------------------------------------------------------------------------------------------------------------------------------------------------------------------------------------------------------------------------------------------------------------------------------------------------------------------------------------------------------------------------------------------------------------------------------------------------------------------------------------------------------------------------------------------------------------------------------------------------------------------------------------------------------------------------------------------------------------------------------------------------------------------------------------------------------------------------------------------------------------------------------------------------------------------------------------------------------------------------------------------------------------------------------------------------------------------------------------------------------------------------------------------------------------------------------------------------------------------------------------------------------------------------------------------------------------------------------------------------------------------------------------------------------------------------------------------------------------------------------------------------------------------------------------------------------------------------------------------------------------------------------------------------------------------------------------------------------------------------------------------------------------------------------------------------------------------------------------------------------------------------------------------------------------------------------------------------------------------------------------------------------------------------------------------------------------------------------------------------------------------------------------------------------------------------------------------------------------------------------------------------------------------------------------------------------------------------------------------------------------------------------------------------------------------------------------------------------------------------------------------------------------------------------------------------------------------------------------------------------------------------------------------------------------------------------------------------------------------------------------------------------------------------------------------------------------------------------------------------------------------------------------------------------------------------------------------------------------------------------------------------------------------------------------------------------------------------------------------------------------------------------------------------------------------------------------------------------------------------------------------------------------------------------------------------------------------------------------------------------------------------------------------------------------------------------------------------------------------------------------------------------------------------------------------------------------------------------------------------------------------------------------------------------------------------------------------------------------------------------------------------------------------------------------------------------------------------------------------------------------------------------------------------------------------------------------------------------------------------------------------------------------------------------------------------------------------------------------------------------------------------------------------------------------------------------------------------------------------------------------------------------------------------------------------------------------------------------------------------------------------------------------------------------------------------------------------------------------------------------------------------------------------------------------------------------------------------------------------------------------------------------------------------------------------------------------------------------------------------------------------------------------------------------------------------------------------------------------------------------------------------------------------------------------------------------------------------------------------------------------------------------------------------------------------------------------------------------------------------------------------------------------------------------------------------------------------------------------------------------------------------------------------------------------------------------------------------------------------------------------------------------------------------------------------------------------------------------------------------------------------------------------------------------------------------------------|-------------------------------------------------------------------------------------------------------------------------------------------------------------------------------------------------------------------------------------------------------------------------------------------------------------------------------------------------------------------------------------------------------------------------------------------------------------------------------------------------------------------------------------------------------------------------------------------------------------------------------------------------------------------------------------------------------------------------------------------------------------------------------------------------------------------------------------------------------------------------------------------------------------------------------------------------------------------------------------------------------------------------------------------------------------------------------------------------------------------------------------------------------------------------------------------------------------------------------------------------------------------------------------------------------------------------------------------------------------------------------------------------------------------------------------------------------------------------------------------------------------------------------------------------------------------------------------------------------------------------------------------------------------------------------------------------------------------------------------------------------------------------------------------------------------------------------------------------------------------------------------------------------------------------------------------------------------------------------------------------------------------------------------------------------------------------------------------------------------------------------|-------------------------------------------------------------------------------------------------------------------------------------------------------------------------------------------------------------------------------------------------------------------------------------------------------------------------------------------------------------------------------------------------------------------------------------------------------------------------------------------------------------------------------------------------------------------------------------------------------------------------------------------------------------------------------------------------------------------------------------------------------------------------------------------------------------------------------------------------------------------------------------------------------------------------------------------------------------------------------------------------------------------------------------------------------------------------------------------------------------------------------------------------------------------------------------------------------------------------------------------------------------------------------------------------------------------------------------------------------------------------------------------------------------------------------------------------------------------------------------------------------------------------------------------------------------------------------------------------------------------------------------------------------------------------------------------------------------------------------------------------------------------------------------------------------------------------------------------------------------------------------------------------------------------------------------------------------------------------------------------------------------------------------------------------------------------------------------------------------------------------------------------------------------------------------------------------------------------------------------------------------------------------------------------------------------------------------------------------------------------------------------------------------------------------------------------------------------------------------------------------------------------------------------------------------------------------------------------------------------------------------------------------------------------------------------------------------------------------------------------------------------------------------------------------------------------------------------------------------------------------------------------------------------------------------------------------------------------------------------------------------------------------------------------------------------------------------------------------------------------------------------------------------------------------------------------------------------------------------------------------------------------------------------------------------------------------------------------------------------------------------------------------------------------------------------------------------------------------------------------------------------------------------------------------------------------------------------------------------------------------------------------------------------------------------------------------------------------------------------------------------------------------------------------------------------------------------------------------------------------------------------------------------------------------------------------------------------------------------------------------------------------------------------------------------------------------------------------------------------------------------------------------------------------------------------------------------------------------------------------------------------------------------------------------------------------------------------------------------------------------------------------------------------------------------------------------------------------------------------------------------------------------------------------------------------------------------------------------------------------------------------------------------------------------------------------------------------------------------------------------------------------------------------------------------------------------------------------------------------------------------------------------------------------------------------------------------------------------------------------------------------------------------------------------------------------------------------------------------------------------------------------------------------------------------------------------------------------------------------------------------------------------------------------------------------------------------|----------------------------------------------------------------------------------------------------------------|-----------------------------------------------------------------------------------------|--------------------------------------------------------------------------------------------------------------------------------------------------------------------------------------------------------------------------------------------------------------------------------------------------------------------------------------------------------------------------------------------------------------------------------------------------------------------------------------------------------------------------------------------------------------------------------------------------------------------------------------------------------------------------------------------------------------------------------------------------------------------------------------------------------------------------------------------------------------------------------------------------------------------------------------------------------------------------------------------------------------------------------------------------------------------------------------------------------------------------------------------------------------------------------------------------------------------------------------------------------------------------------------------------------------------------------------------------------------------------------------------------------------------------------------------------------------------------------------------------------------------------------------------------------------------------------------------------------------------------------------------------------------------------------------------------------------------------------------------------------------------------------------------------------------------------------------------------------------------------------------------------------------------------------------------------------------------------------------------------------------------------------------------------------------------------------------------------------------------------------|------------------------------------------------------------|
| $R = 500 \frac{1}{10} $                                                                                                                                                                                                                                                                                                                                                                                                                                                                                                                                                                                                                                                                                                                                                                                                                                                                                                                                                                                                                                                                                                                                                                                                                                                                                                                                                                                                                                                                                                                                                                                                                                                                                                                                                                                                                                                                                                                                                                                                                                                                                                                                                                                                                                                                                                                                                                                                                                                                                                                                                                                                                                                                                                                                                                                                                                                                                                                                                                                                                                                                                                                                                                                                                                                                                                                                                                                                                                                                                                                                                                                                                                                                                                                                                                                                                                                                                                                                                                                                                                                                                                                                                                                                                                                                                                                                                                                                                                                                                                                                                                                                                                                                                                                                                                                                                                                                                                               |                                                                                                                                                                                                                                                                                                                                                                                                                                                                                                                                                                                                                                                                                                                                                                                                                                                                                                                                                                                                                                                                                                                                                                                                                                                                                                                                                                                                                                                                                                                                                                                                                                                                                                                                                                                                                                                                                                                                                                                                                                                                                                                               | 5-40-                                                                                                                                                                                                                                                                                                                                                                                                                                                                                                                                                                                                                                                                                                                                                                                                                                                                                                                                                                                                                                                                                                                                                                                                                                                                                                                                                                                                                                                                                                                                                                                                                                                                                                                                                                                                                                                                                                                                                                                                                                                                                                                                                                                                                                                                                                                                                                                                                                                                                                                                                                                                                                                                                                                                                                                                                                                                                                                                                                                                                                                                                                                                                                                                                                                                                                                                                                                                                                                                                                                                                                                                                                                                                                                                                                                                                                                                                                                                                                                                                                                                                                                                                                                                                                                                                                                                                                                                                                                                                                                                                                                                                                                                                                                                                                                                                                                                                                                                                                                                                                                                                                                                                                                                                                                                                                                         |                                                                                                                |                                                                                         | 5-43Br                                                                                                                                                                                                                                                                                                                                                                                                                                                                                                                                                                                                                                                                                                                                                                                                                                                                                                                                                                                                                                                                                                                                                                                                                                                                                                                                                                                                                                                                                                                                                                                                                                                                                                                                                                                                                                                                                                                                                                                                                                                                                                                         | dde                                                        |
| R* 500     R* 500     R* 600     R* 600 <th></th> <th><math display="block">\begin{array}{c} &amp; \downarrow \\ &amp; \downarrow \\ &amp; \downarrow \\ &amp; \downarrow \\ &amp; \uparrow \\ &amp; \downarrow \\ &amp; \uparrow \\ &amp; \downarrow \\ &amp; \uparrow \\ &amp; \downarrow \\ \\ &amp; \downarrow \\ &amp; \downarrow \\ \\ &amp; \downarrow \\ \\ &amp; \downarrow \\ \\ &amp; \downarrow \\ \\ \\ &amp; \downarrow \\ \\ \\ \\</math></th> <th></th> <th>0/ /</th> <th>L=20</th> <th>m</th> |                                                                                                                                                                                                                                                                                                                                                                                                                                                                                                                                                                                                                                                                                                                                                                                                                                                                                                                                                                                                                                                                                                                                                                                                                                                                                                                                                                                                                                                                                                                                                                                                                                                                                                                                                                                                                                                                                                                                                                                                                                                                                                                               | $\begin{array}{c} & \downarrow \\ & \downarrow \\ & \downarrow \\ & \downarrow \\ & \uparrow \\ & \downarrow \\ & \uparrow \\ & \downarrow \\ & \uparrow \\ & \downarrow \\ \\ & \downarrow \\ & \downarrow \\ \\ & \downarrow \\ \\ & \downarrow \\ \\ & \downarrow \\ \\ \\ & \downarrow \\ \\ \\ \\$ |                                                                                                                | 0/ /                                                                                    | L=20                                                                                                                                                                                                                                                                                                                                                                                                                                                                                                                                                                                                                                                                                                                                                                                                                                                                                                                                                                                                                                                                                                                                                                                                                                                                                                                                                                                                                                                                                                                                                                                                                                                                                                                                                                                                                                                                                                                                                                                                                                                                                                                           | m                                                          |
| Ar500     Ar600       0     0       0     0       1     0       0     0       1     0       0     0       1     0       0     1       1     0       0     1       1     0       1     0       1     0       1     0       1     0       1     0       1     0       1     0       1     0       1     0       1     0       1     0       1     0       1     0       1     0       1     0       1     0       1     0       1     0       1     0       1     0       1     0       1     0       1     0       1     0       1     0       1     0       1     0       1     0       1     0       1     0       1     0       1     0       1     0                                                                                                                                                                                                                                                                                                                                                                                                                                                                                                                                                                                                                                                                                                                                                                                                                                                                                                                                                                                                                                                                                                                                                                                                                                                                                                                                                                                                                                                                                                                                                                                                                                                                                                                                                                                                                                                                                                                                                                                                                                                                                                                                                                                                                                                                                                                                                                                                                                                                                                                                                                                                                                                                                                                                                                                                                                                                                                                                                                                                                                                                                                                                                                                                                                                                                                                                                                                                                                                                                                                                                                                                                                                                                                                                                                                                                                                                                                                                                                                                                                                                                                                                                                                                                                                                                                                                                                                                                                                                                                                                                                                                                                                                                                                                                                                                                                                                                                                                                                                                                                                                                                                                                                                                                                                                                                                                                                                                                                                                                                                                                                                                                                                                                                                                                                                                                                                                                                                                                                                                                                                                                                                                                                                                                                                                                                                                                                                                                                                                                                                                                                                                                                                                                                                                                                                                                                                                                                                                                                                                                                                                                                                                                                                                                                                                                                                            | ð                                                                                                                                                                                                                                                                                                                                                                                                                                                                                                                                                                                                                                                                                                                                                                                                                                                                                                                                                                                                                                                                                                                                                                                                                                                                                                                                                                                                                                                                                                                                                                                                                                                                                                                                                                                                                                                                                                                                                                                                                                                                                                                             |                                                                                                                                                                                                                                                                                                                                                                                                                                                                                                                                                                                                                                                                                                                                                                                                                                                                                                                                                                                                                                                                                                                                                                                                                                                                                                                                                                                                                                                                                                                                                                                                                                                                                                                                                                                                                                                                                                                                                                                                                                                                                                                                                                                                                                                                                                                                                                                                                                                                                                                                                                                                                                                                                                                                                                                                                                                                                                                                                                                                                                                                                                                                                                                                                                                                                                                                                                                                                                                                                                                                                                                                                                                                                                                                                                                                                                                                                                                                                                                                                                                                                                                                                                                                                                                                                                                                                                                                                                                                                                                                                                                                                                                                                                                                                                                                                                                                                                                                                                                                                                                                                                                                                                                                                                                                                                                               |                                                                                                                |                                                                                         |                                                                                                                                                                                                                                                                                                                                                                                                                                                                                                                                                                                                                                                                                                                                                                                                                                                                                                                                                                                                                                                                                                                                                                                                                                                                                                                                                                                                                                                                                                                                                                                                                                                                                                                                                                                                                                                                                                                                                                                                                                                                                                                                |                                                            |
| Private                                                                                                                                                                                                                                                                                                                                                                                                                                                                                                                                                                                                                                                                                                                                                                                                                                                                                                                                                                                                                                                                                                                                                                                                                                                                                                                                                                                                                                                                                                                                                                                                                                                                                                                                                                                                                                                                                                                                                                                                                                                                                                                                                                                                                                                                                                                                                                                                                                                                                                                                                                                                                                                                                                                                                                                                                                                                                                                                                                                                                                                                                                                                                                                                                                                                                                                                                                                                                                                                                                                                                                                                                                                                                                                                                                                                                                                                                                                                                                                                                                                                                                                                                                                                                                                                                                                                                                                                                                                                                                                                                                                                                                                                                                                                                                                                                                                                                                                                                                                                                                                                                                                                                                                                                                                                                                                                                                                                                                                                                                                                                                                                                                                                                                                                                                                                                                                                                                                                                                                                                                                                                                                                                                                                                                                                                                                                                                                                                                                                                                                                                                                                                                                                                                                                                                            |                                                                                                                                                                                                                                                                                                                                                                                                                                                                                                                                                                                                                                                                                                                                                                                                                                                                                                                                                                                                                                                                                                                                                                                                                                                                                                                                                                                                                                                                                                                                                                                                                                                                                                                                                                                                                                                                                                                                                                                                                                                                                                                               |                                                                                                                                                                                                                                                                                                                                                                                                                                                                                                                                                                                                                                                                                                                                                                                                                                                                                                                                                                                                                                                                                                                                                                                                                                                                                                                                                                                                                                                                                                                                                                                                                                                                                                                                                                                                                                                                                                                                                                                                                                                                                                                                                                                                                                                                                                                                                                                                                                                                                                                                                                                                                                                                                                                                                                                                                                                                                                                                                                                                                                                                                                                                                                                                                                                                                                                                                                                                                                                                                                                                                                                                                                                                                                                                                                                                                                                                                                                                                                                                                                                                                                                                                                                                                                                                                                                                                                                                                                                                                                                                                                                                                                                                                                                                                                                                                                                                                                                                                                                                                                                                                                                                                                                                                                                                                                                               |                                                                                                                |                                                                                         |                                                                                                                                                                                                                                                                                                                                                                                                                                                                                                                                                                                                                                                                                                                                                                                                                                                                                                                                                                                                                                                                                                                                                                                                                                                                                                                                                                                                                                                                                                                                                                                                                                                                                                                                                                                                                                                                                                                                                                                                                                                                                                                                |                                                            |
| 20     40.5%     40.3%     -0.5%       20     40.5%     -0.5%       0     5-12 Bridge     -0.5%       0     5                                                                                                                                                                                                                                                                                                                                                                                                                                                                                                                                                                                                                                                                                                                                                                                                                                                                                                                                                                                                                                                                                                                                                                                                                                                                                                                                                                                                                                                                                                                                                                                                                                                                                                                                                                                                                                                                                                                                                                                                                                                                                                                                                                                                                                                                                                                                                                                                                                                                                                                                                                                                                                                                                                                                                                                                                                                                                                                                                                                                                                                                                                                                                                                                                                                                                                                                                                                                                                                                                                                                                                                                                                                                                                                                                                                                                                                                                                                                                                                                                                                                                                                                                                                                                                                                                                                                                                                                                                                                                                                                                                                                                                                                                                                                                                                                                                                                                                                                                                                                                                                                                                                                                                                                                                                                                                                                                                                                                                                                                                                                                                                                                                                                                                                                                                                                                                                                                                                                                                                                                                                                                                                                                                                                                                                                                                                                                                                                                                                                                                                                                                                                                                                                                                                                                                                                                                                                                                                                                                                                                      |                                                                                                                                                                                                                                                                                                                                                                                                                                                                                                                                                                                                                                                                                                                                                                                                                                                                                                                                                                                                                                                                                                                                                                                                                                                                                                                                                                                                                                                                                                                                                                                                                                                                                                                                                                                                                                                                                                                                                                                                                                                                                                                               | p                                                                                                                                                                                                                                                                                                                                                                                                                                                                                                                                                                                                                                                                                                                                                                                                                                                                                                                                                                                                                                                                                                                                                                                                                                                                                                                                                                                                                                                                                                                                                                                                                                                                                                                                                                                                                                                                                                                                                                                                                                                                                                                                                                                                                                                                                                                                                                                                                                                                                                                                                                                                                                                                                                                                                                                                                                                                                                                                                                                                                                                                                                                                                                                                                                                                                                                                                                                                                                                                                                                                                                                                                                                                                                                                                                                                                                                                                                                                                                                                                                                                                                                                                                                                                                                                                                                                                                                                                                                                                                                                                                                                                                                                                                                                                                                                                                                                                                                                                                                                                                                                                                                                                                                                                                                                                                                             |                                                                                                                |                                                                                         | a1                                                                                                                                                                                                                                                                                                                                                                                                                                                                                                                                                                                                                                                                                                                                                                                                                                                                                                                                                                                                                                                                                                                                                                                                                                                                                                                                                                                                                                                                                                                                                                                                                                                                                                                                                                                                                                                                                                                                                                                                                                                                                                                             | 4-                                                         |
| 20         4.55%         4.0.3%         -0.3%         -0.5%           20         4.55%         -0.3%         -0.5%         -0.5%           0         5-62 Bridge         -0.5%         -0.3%         -0.5%           -20         V(1+20) R+2000         V(1+20) R+2000         V(1+20) R+2000           FINSHED GRADE         5         38         6           6                                                                                                                                                                                                                                                                                                                                                                                                                                                                                                                                                                                                                                                                                                                                                                                                                                                                                                                                                                                                                                                                                                                                                                                                                                                                                                                                                                                                                                                                                                                                                                                                                                                                                                                                                                                                                                                                                                                                                                                                                                                                                                                                                                                                                                                                                                                                                                                                                                                                                                                                                                                                                                                                                                                                                                                                                                                                                                                                                                                                                                                                                                                                                                                                                                                                                                                                                                                                                                                                                                                                                                                                                                                                                                                                                                                                                                                                                                                                                                                                                                                                                                                                                                                                                                                                                                                                                                                                                                                                                                                                                                                                                                                                                                                                                                                                                                                                                                                                                                                                                                                                                                                                                                                                                                                                                                                                                                                                                                                                                                                                                                                                                                                                                                                                                                                                                                                                                                                                                                                                                                                                                                                                                                                                                                                                                                                                                                                                                                                                                                                                                                                                                                                                                                                                                                                                                                                                                                                                                                                                                                                                                                                                                                                                                                                                                                                                                                                                                                                                                                                                                                                                                   | 1                                                                                                                                                                                                                                                                                                                                                                                                                                                                                                                                                                                                                                                                                                                                                                                                                                                                                                                                                                                                                                                                                                                                                                                                                                                                                                                                                                                                                                                                                                                                                                                                                                                                                                                                                                                                                                                                                                                                                                                                                                                                                                                             | o o ot                                                                                                                                                                                                                                                                                                                                                                                                                                                                                                                                                                                                                                                                                                                                                                                                                                                                                                                                                                                                                                                                                                                                                                                                                                                                                                                                                                                                                                                                                                                                                                                                                                                                                                                                                                                                                                                                                                                                                                                                                                                                                                                                                                                                                                                                                                                                                                                                                                                                                                                                                                                                                                                                                                                                                                                                                                                                                                                                                                                                                                                                                                                                                                                                                                                                                                                                                                                                                                                                                                                                                                                                                                                                                                                                                                                                                                                                                                                                                                                                                                                                                                                                                                                                                                                                                                                                                                                                                                                                                                                                                                                                                                                                                                                                                                                                                                                                                                                                                                                                                                                                                                                                                                                                                                                                                                                        |                                                                                                                | / 0                                                                                     |                                                                                                                                                                                                                                                                                                                                                                                                                                                                                                                                                                                                                                                                                                                                                                                                                                                                                                                                                                                                                                                                                                                                                                                                                                                                                                                                                                                                                                                                                                                                                                                                                                                                                                                                                                                                                                                                                                                                                                                                                                                                                                                                |                                                            |
| 20         -1         -1         -1         -1         -1         -1         -1         -1         -1         -1         -1         -1         -1         -1         -1         -1         -1         -1         -1         -1         -1         -1         -1         -1         -1         -1         -1         -1         -1         -1         -1         -1         -1         -1         -1         -1         -1         -1         -1         -1         -1         -1         -1         -1         -1         -1         -1         -1         -1         -1         -1         -1         -1         -1         -1         -1         -1         -1         -1         -1         -1         -1         -1         -1         -1         -1         -1         -1         -1         -1         -1         -1         -1         -1         -1         -1         -1         -1         -1         -1         -1         -1         -1         -1         -1         -1         -1         -1         -1         -1         -1         -1         -1         -1         -1         -1         -1         -1         -1         -1         -1<                                                                                                                                                                                                                                                                                                                                                                                                                                                                                                                                                                                                                                                                                                                                                                                                                                                                                                                                                                                                                                                                                                                                                                                                                                                                                                                                                                                                                                                                                                                                                                                                                                                                                                                                                                                                                                                                                                                                                                                                                                                                                                                                                                                                                                                                                                                                                                                                                                                                                                                                                                                                                                                                                                                                                                                                                                                                                                                                                                                                                                                                                                                                                                                                                                                                                                                                                                                                                                                                                                                                                                                                                                                                                                                                                                                                                                                                                                                                                                                                                                                                                                                                                                                                                                                                                                                                                                                                                                                                                                                                                                                                                                                                                                                                                                                                                                                                                                                                                                                                                                                                                                                                                                                                                                                                                                                                                                                                                                                                                                                                                                                                                                                                                                                                                                                                                                                                                                                                                                                                                                                                                                                                                                                                                                                                                                                                                                                                                                                                                                                                                                                                                                                                                                                                                                                                                         |                                                                                                                                                                                                                                                                                                                                                                                                                                                                                                                                                                                                                                                                                                                                                                                                                                                                                                                                                                                                                                                                                                                                                                                                                                                                                                                                                                                                                                                                                                                                                                                                                                                                                                                                                                                                                                                                                                                                                                                                                                                                                                                               | a  <br>b. 0                                                                                                                                                                                                                                                                                                                                                                                                                                                                                                                                                                                                                                                                                                                                                                                                                                                                                                                                                                                                                                                                                                                                                                                                                                                                                                                                                                                                                                                                                                                                                                                                                                                                                                                                                                                                                                                                                                                                                                                                                                                                                                                                                                                                                                                                                                                                                                                                                                                                                                                                                                                                                                                                                                                                                                                                                                                                                                                                                                                                                                                                                                                                                                                                                                                                                                                                                                                                                                                                                                                                                                                                                                                                                                                                                                                                                                                                                                                                                                                                                                                                                                                                                                                                                                                                                                                                                                                                                                                                                                                                                                                                                                                                                                                                                                                                                                                                                                                                                                                                                                                                                                                                                                                                                                                                                                                   |                                                                                                                |                                                                                         |                                                                                                                                                                                                                                                                                                                                                                                                                                                                                                                                                                                                                                                                                                                                                                                                                                                                                                                                                                                                                                                                                                                                                                                                                                                                                                                                                                                                                                                                                                                                                                                                                                                                                                                                                                                                                                                                                                                                                                                                                                                                                                                                |                                                            |
| 20         EL-55         Brith         PE-10         PE                                                                                                                                                                                                                                                                                                                                                                                                                                                                                                                                                                                                                                                                                                                                                                                                                                                                                                                                                                                                                                                                                                                                                                                                                                                                                                                                                                                                                                                                                                                                                                                                                                                                                                                                                                                                                                                                                                                                                                                                                                                                                                                                                                                                                                                                                                                                                                                                                                                                                                                                                                                                                                                                                                                                                                                                                                                                                                                                                                                                                                                                                                                                                                                                                                                                                                                                                                                                                                                                                                                                                                                                                                                                                                                                                                                                                                                                                                                                                                                                                                                                                                                                                                                                                                                                                                                                                                                                                                                                                                                                                                                                                                                                                                                                                                                                                                                                                                                                                                                                                                                                                                                                                                                                                                                                                                                                                                                                                                                                                                                                                                                                                                                                                                                                                                                                                                                                                                                                                                                                                                                                                                                                                                                                                                                                                                                                                                                                                                                                                                                                                                                                                                                                                                    | ана на <b>1</b> -<br>Спорта Пара                                                                                                                                                                                                                                                                                                                                                                                                                                                                                                                                                                                                                                                                                                                                                                                                                                                                                                                                                                                                                                                                                                                                                                                                                                                                                                                                                                                                                                                                                                                                                                                                                                                                                                                                                                                                                                                                                                                                                                                                                                                                                              |                                                                                                                                                                                                                                                                                                                                                                                                                                                                                                                                                                                                                                                                                                                                                                                                                                                                                                                                                                                                                                                                                                                                                                                                                                                                                                                                                                                                                                                                                                                                                                                                                                                                                                                                                                                                                                                                                                                                                                                                                                                                                                                                                                                                                                                                                                                                                                                                                                                                                                                                                                                                                                                                                                                                                                                                                                                                                                                                                                                                                                                                                                                                                                                                                                                                                                                                                                                                                                                                                                                                                                                                                                                                                                                                                                                                                                                                                                                                                                                                                                                                                                                                                                                                                                                                                                                                                                                                                                                                                                                                                                                                                                                                                                                                                                                                                                                                                                                                                                                                                                                                                                                                                                                                                                                                                                                               |                                                                                                                |                                                                                         |                                                                                                                                                                                                                                                                                                                                                                                                                                                                                                                                                                                                                                                                                                                                                                                                                                                                                                                                                                                                                                                                                                                                                                                                                                                                                                                                                                                                                                                                                                                                                                                                                                                                                                                                                                                                                                                                                                                                                                                                                                                                                                                                | a a                                                        |
| Less         Active         Active <td></td> <td>Rit on</td> <td></td> <td>Carponet Charlow (Int. 2017) Printer and a printer special and decays again an an angle</td> <td>2007 - 2007 - 2007 - 2007 - 2007 - 2007 - 2007 - 2007 - 2007 - 2007 - 2007 - 2007 - 2007 - 2007 - 2007 - 2007 - 2007 - 2007 - 2007 - 2007 - 2007 - 2007 - 2007 - 2007 - 2007 - 2007 - 2007 - 2007 - 2007 - 2007 - 2007 - 2007 - 2007 - 2007 - 2007 - 2007 - 2007 - 2007 - 2007 - 2007 - 2007 - 2007 - 2007 - 2007 - 2007 - 2007 - 2007 - 2007 - 2007 - 2007 - 2007 - 2007 - 2007 - 2007 - 2007 - 2007 - 2007 - 2007 - 2007 - 2007 - 2007 - 2007 - 2007 - 2007 - 2007 - 2007 - 2007 - 2007 - 2007 - 2007 - 2007 - 2007 - 2007 - 2007 - 2007 - 2007 - 2007 - 2007 - 2007 - 2007 - 2007 - 2007 - 2007 - 2007 - 2007 - 2007 - 2007 - 2007 - 2007 - 2007 - 2007 - 2007 - 2007 - 2007 - 2007 - 2007 - 2007 - 2007 - 2007 - 2007 - 2007 - 2007 - 2007 - 2007 - 2007 - 2007 - 2007 - 2007 - 2007 - 2007 - 2007 - 2007 - 2007 - 2007 - 2007 - 2007 - 2007 - 2007 - 2007 - 2007 - 2007 - 2007 - 2007 - 2007 - 2007 - 2007 - 2007 - 2007 - 2007 - 2007 - 2007 - 2007 - 2007 - 2007 - 2007 - 2007 - 2007 - 2007 - 2007 - 2007 - 2007 - 2007 - 2007 - 2007 - 2007 - 2007 - 2007 - 2007 - 2007 - 2007 - 2007 - 2007 - 2007 - 2007 - 2007 - 2007 - 2007 - 2007 - 2007 - 2007 - 2007 - 2007 - 2007 - 2007 - 2007 - 2007 - 2007 - 2007 - 2007 - 2007 - 2007 - 2007 - 2007 - 2007 - 2007 - 2007 - 2007 - 2007 - 2007 - 2007 - 2007 - 2007 - 2007 - 2007 - 2007 - 2007 - 2007 - 2007 - 2007 - 2007 - 2007 - 2007 - 2007 - 2007 - 2007 - 2007 - 2007 - 2007 - 2007 - 2007 - 2007 - 2007 - 2007 - 2007 - 2007 - 2007 - 2007 - 2007 - 2007 - 2007 - 2007 - 2007 - 2007 - 2007 - 2007 - 2007 - 2007 - 2007 - 2007 - 2007 - 2007 - 2007 - 2007 - 2007 - 2007 - 2007 - 2007 - 2007 - 2007 - 2007 - 2007 - 2007 - 2007 - 2007 - 2007 - 2007 - 2007 - 2007 - 2007 - 2007 - 2007 - 2007 - 2007 - 2007 - 2007 - 2007 - 2007 - 2007 - 2007 - 2007 - 2007 - 2007 - 2007 - 2007 - 2007 - 2007 - 2007 - 2007 - 2007 - 2007 - 2007 - 2007 - 2007 - 2007 - 2007 - 2007 - 2007 - 2007 - 2007 - 2007 - 2007 - 2007 - 2007 - 2007 - 2007 - 2007 - 2007 - 2007 - 2007 - 2007 - 2007 - 2007 - 2007 - 2007 - 2007 - 2007 - 2007 - 2007 - 2007 - 2007 - 2007 - 2007 - 20</td> <td>au<sup>639</sup>/</td>                                                                                                                                                                                                                                                                                                                                                                                                                                                                                                                                                                                                                                                                                                                                                                                                                                                                                                                                                                                                                                                                                                                                                                                                                                                                                                                                                                                                                                                                                                                                                                                                                                                                                                                                                                                                                                                                                                                                                                                                                                                                                                                                                                                                                                                                                                                                                                                                                                                                                                                                                                                                                                                                                                                                                                                                                                                                                                                                                                                                                                                                                                                                                                                                                                                                                                                                                                                                                                                                                                                                                                                                                                                                                                                                                                                                                                                                                                                                                                                                                                                                                                                                                                                                                                                                                                                                                           |                                                                                                                                                                                                                                                                                                                                                                                                                                                                                                                                                                                                                                                                                                                                                                                                                                                                                                                                                                                                                                                                                                                                                                                                                                                                                                                                                                                                                                                                                                                                                                                                                                                                                                                                                                                                                                                                                                                                                                                                                                                                                                                               | Rit on                                                                                                                                                                                                                                                                                                                                                                                                                                                                                                                                                                                                                                                                                                                                                                                                                                                                                                                                                                                                                                                                                                                                                                                                                                                                                                                                                                                                                                                                                                                                                                                                                                                                                                                                                                                                                                                                                                                                                                                                                                                                                                                                                                                                                                                                                                                                                                                                                                                                                                                                                                                                                                                                                                                                                                                                                                                                                                                                                                                                                                                                                                                                                                                                                                                                                                                                                                                                                                                                                                                                                                                                                                                                                                                                                                                                                                                                                                                                                                                                                                                                                                                                                                                                                                                                                                                                                                                                                                                                                                                                                                                                                                                                                                                                                                                                                                                                                                                                                                                                                                                                                                                                                                                                                                                                                                                        |                                                                                                                | Carponet Charlow (Int. 2017) Printer and a printer special and decays again an an angle | 2007 - 2007 - 2007 - 2007 - 2007 - 2007 - 2007 - 2007 - 2007 - 2007 - 2007 - 2007 - 2007 - 2007 - 2007 - 2007 - 2007 - 2007 - 2007 - 2007 - 2007 - 2007 - 2007 - 2007 - 2007 - 2007 - 2007 - 2007 - 2007 - 2007 - 2007 - 2007 - 2007 - 2007 - 2007 - 2007 - 2007 - 2007 - 2007 - 2007 - 2007 - 2007 - 2007 - 2007 - 2007 - 2007 - 2007 - 2007 - 2007 - 2007 - 2007 - 2007 - 2007 - 2007 - 2007 - 2007 - 2007 - 2007 - 2007 - 2007 - 2007 - 2007 - 2007 - 2007 - 2007 - 2007 - 2007 - 2007 - 2007 - 2007 - 2007 - 2007 - 2007 - 2007 - 2007 - 2007 - 2007 - 2007 - 2007 - 2007 - 2007 - 2007 - 2007 - 2007 - 2007 - 2007 - 2007 - 2007 - 2007 - 2007 - 2007 - 2007 - 2007 - 2007 - 2007 - 2007 - 2007 - 2007 - 2007 - 2007 - 2007 - 2007 - 2007 - 2007 - 2007 - 2007 - 2007 - 2007 - 2007 - 2007 - 2007 - 2007 - 2007 - 2007 - 2007 - 2007 - 2007 - 2007 - 2007 - 2007 - 2007 - 2007 - 2007 - 2007 - 2007 - 2007 - 2007 - 2007 - 2007 - 2007 - 2007 - 2007 - 2007 - 2007 - 2007 - 2007 - 2007 - 2007 - 2007 - 2007 - 2007 - 2007 - 2007 - 2007 - 2007 - 2007 - 2007 - 2007 - 2007 - 2007 - 2007 - 2007 - 2007 - 2007 - 2007 - 2007 - 2007 - 2007 - 2007 - 2007 - 2007 - 2007 - 2007 - 2007 - 2007 - 2007 - 2007 - 2007 - 2007 - 2007 - 2007 - 2007 - 2007 - 2007 - 2007 - 2007 - 2007 - 2007 - 2007 - 2007 - 2007 - 2007 - 2007 - 2007 - 2007 - 2007 - 2007 - 2007 - 2007 - 2007 - 2007 - 2007 - 2007 - 2007 - 2007 - 2007 - 2007 - 2007 - 2007 - 2007 - 2007 - 2007 - 2007 - 2007 - 2007 - 2007 - 2007 - 2007 - 2007 - 2007 - 2007 - 2007 - 2007 - 2007 - 2007 - 2007 - 2007 - 2007 - 2007 - 2007 - 2007 - 2007 - 2007 - 2007 - 2007 - 2007 - 2007 - 2007 - 2007 - 2007 - 2007 - 2007 - 2007 - 2007 - 2007 - 2007 - 2007 - 2007 - 2007 - 2007 - 2007 - 2007 - 2007 - 2007 - 2007 - 2007 - 2007 - 2007 - 2007 - 2007 - 2007 - 2007 - 2007 - 2007 - 2007 - 2007 - 2007 - 2007 - 2007 - 2007 - 2007 - 2007 - 2007 - 2007 - 2007 - 2007 - 2007 - 2007 - 2007 - 2007 - 2007 - 2007 - 2007 - 2007 - 2007 - 2007 - 2007 - 2007 - 2007 - 2007 - 2007 - 2007 - 2007 - 2007 - 2007 - 2007 - 2007 - 2007 - 2007 - 2007 - 2007 - 2007 - 20 | au <sup>639</sup> /                                        |
| 20         10.3%         -0.5%           0         -0.5%         -0.5%           0         5-38ridge           -20         2000 EL60           2000         5-38ridge           -200         200 S0/ EL60           V(L-200 R-100000)         V(L-200 R-20000)           FINISHED GRADE         8           8         8                                                                                                                                                                                                                                                                                                                                                                                                                                                                                                                                                                                                                                                                                                                                                                                                                                                                                                                                                                                                                                                                                                                                                                                                                                                                                                                                                                                                                                                                                                                                                                                                                                                                                                                                                                                                                                                                                                                                                                                                                                                                                                                                                                                                                                                                                                                                                                                                                                                                                                                                                                                                                                                                                                                                                                                                                                                                                                                                                                                                                                                                                                                                                                                                                                                                                                                                                                                                                                                                                                                                                                                                                                                                                                                                                                                                                                                                                                                                                                                                                                                                                                                                                                                                                                                                                                                                                                                                                                                                                                                                                                                                                                                                                                                                                                                                                                                                                                                                                                                                                                                                                                                                                                                                                                                                                                                                                                                                                                                                                                                                                                                                                                                                                                                                                                                                                                                                                                                                                                                                                                                                                                                                                                                                                                                                                                                                                                                                                                                                                                                                                                                                                                                                                                                                                                                                                                                                                                                                                                                                                                                                                                                                                                                                                                                                                                                                                                                                                                                                                                                                                                                                                                                            |                                                                                                                                                                                                                                                                                                                                                                                                                                                                                                                                                                                                                                                                                                                                                                                                                                                                                                                                                                                                                                                                                                                                                                                                                                                                                                                                                                                                                                                                                                                                                                                                                                                                                                                                                                                                                                                                                                                                                                                                                                                                                                                               | H. L=17 m238                                                                                                                                                                                                                                                                                                                                                                                                                                                                                                                                                                                                                                                                                                                                                                                                                                                                                                                                                                                                                                                                                                                                                                                                                                                                                                                                                                                                                                                                                                                                                                                                                                                                                                                                                                                                                                                                                                                                                                                                                                                                                                                                                                                                                                                                                                                                                                                                                                                                                                                                                                                                                                                                                                                                                                                                                                                                                                                                                                                                                                                                                                                                                                                                                                                                                                                                                                                                                                                                                                                                                                                                                                                                                                                                                                                                                                                                                                                                                                                                                                                                                                                                                                                                                                                                                                                                                                                                                                                                                                                                                                                                                                                                                                                                                                                                                                                                                                                                                                                                                                                                                                                                                                                                                                                                                                                  | · · · · · · · · · · · · · · · · · · ·                                                                          |                                                                                         |                                                                                                                                                                                                                                                                                                                                                                                                                                                                                                                                                                                                                                                                                                                                                                                                                                                                                                                                                                                                                                                                                                                                                                                                                                                                                                                                                                                                                                                                                                                                                                                                                                                                                                                                                                                                                                                                                                                                                                                                                                                                                                                                | H 1=20m 291                                                |
| -0.3%         -0.3%           0         5-38ridge           -20         5-38ridge           -20         229500 EL-80           V(L-20) R-10000         702-0           V(L-20) R-10000         V(L-20) R-25000           FINISHED GRADE         5           S         5           GROUND LEVEL         5           38         8           8         8                                                                                                                                                                                                                                                                                                                                                                                                                                                                                                                                                                                                                                                                                                                                                                                                                                                                                                                                                                                                                                                                                                                                                                                                                                                                                                                                                                                                                                                                                                                                                                                                                                                                                                                                                                                                                                                                                                                                                                                                                                                                                                                                                                                                                                                                                                                                                                                                                                                                                                                                                                                                                                                                                                                                                                                                                                                                                                                                                                                                                                                                                                                                                                                                                                                                                                                                                                                                                                                                                                                                                                                                                                                                                                                                                                                                                                                                                                                                                                                                                                                                                                                                                                                                                                                                                                                                                                                                                                                                                                                                                                                                                                                                                                                                                                                                                                                                                                                                                                                                                                                                                                                                                                                                                                                                                                                                                                                                                                                                                                                                                                                                                                                                                                                                                                                                                                                                                                                                                                                                                                                                                                                                                                                                                                                                                                                                                                                                                                                                                                                                                                                                                                                                                                                                                                                                                                                                                                                                                                                                                                                                                                                                                                                                                                                                                                                                                                                                                                                                                                                                                                                                                              | Ť                                                                                                                                                                                                                                                                                                                                                                                                                                                                                                                                                                                                                                                                                                                                                                                                                                                                                                                                                                                                                                                                                                                                                                                                                                                                                                                                                                                                                                                                                                                                                                                                                                                                                                                                                                                                                                                                                                                                                                                                                                                                                                                             | EL-55 Bis                                                                                                                                                                                                                                                                                                                                                                                                                                                                                                                                                                                                                                                                                                                                                                                                                                                                                                                                                                                                                                                                                                                                                                                                                                                                                                                                                                                                                                                                                                                                                                                                                                                                                                                                                                                                                                                                                                                                                                                                                                                                                                                                                                                                                                                                                                                                                                                                                                                                                                                                                                                                                                                                                                                                                                                                                                                                                                                                                                                                                                                                                                                                                                                                                                                                                                                                                                                                                                                                                                                                                                                                                                                                                                                                                                                                                                                                                                                                                                                                                                                                                                                                                                                                                                                                                                                                                                                                                                                                                                                                                                                                                                                                                                                                                                                                                                                                                                                                                                                                                                                                                                                                                                                                                                                                                                                     |                                                                                                                |                                                                                         |                                                                                                                                                                                                                                                                                                                                                                                                                                                                                                                                                                                                                                                                                                                                                                                                                                                                                                                                                                                                                                                                                                                                                                                                                                                                                                                                                                                                                                                                                                                                                                                                                                                                                                                                                                                                                                                                                                                                                                                                                                                                                                                                | RL .                                                       |
| O         Jost 200-500         Jost 200-500         EL-80.9           -20         V(L-200 R-100000)         V(L-200 R-25000)           FINISHED GRADE         8         95         95         95         95         95         95         95         95         95         95         95         95         95         95         95         95         95         95         95         95         95         95         95         95         95         95         95         95         95         95         95         95         95         95         95         95         95         95         95         95         95         95         95         95         95         95         95         95         95         95         95         95         95         95         95         95         95         95         95         95         95         95         95         95         95         95         95         95         95         95         95         95         95         95         95         95         95         95         95         95         95         95         95         95         95         95         95                                                                                                                                                                                                                                                                                                                                                                                                                                                                                                                                                                                                                                                                                                                                                                                                                                                                                                                                                                                                                                                                                                                                                                                                                                                                                                                                                                                                                                                                                                                                                                                                                                                                                                                                                                                                                                                                                                                                                                                                                                                                                                                                                                                                                                                                                                                                                                                                                                                                                                                                                                                                                                                                                                                                                                                                                                                                                                                                                                                                                                                                                                                                                                                                                                                                                                                                                                                                                                                                                                                                                                                                                                                                                                                                                                                                                                                                                                                                                                                                                                                                                                                                                                                                                                                                                                                                                                                                                                                                                                                                                                                                                                                                                                                                                                                                                                                                                                                                                                                                                                                                                                                                                                                                                                                                                                                                                                                                                                                                                                                                                                                                                                                                                                                                                                                                                                                                                                                                                                                                                                                                                                                                                                                                                                                                                                                                                                                                                                                                                                                                                                                                                                                                                                                                                                                                                       | 20                                                                                                                                                                                                                                                                                                                                                                                                                                                                                                                                                                                                                                                                                                                                                                                                                                                                                                                                                                                                                                                                                                                                                                                                                                                                                                                                                                                                                                                                                                                                                                                                                                                                                                                                                                                                                                                                                                                                                                                                                                                                                                                            |                                                                                                                                                                                                                                                                                                                                                                                                                                                                                                                                                                                                                                                                                                                                                                                                                                                                                                                                                                                                                                                                                                                                                                                                                                                                                                                                                                                                                                                                                                                                                                                                                                                                                                                                                                                                                                                                                                                                                                                                                                                                                                                                                                                                                                                                                                                                                                                                                                                                                                                                                                                                                                                                                                                                                                                                                                                                                                                                                                                                                                                                                                                                                                                                                                                                                                                                                                                                                                                                                                                                                                                                                                                                                                                                                                                                                                                                                                                                                                                                                                                                                                                                                                                                                                                                                                                                                                                                                                                                                                                                                                                                                                                                                                                                                                                                                                                                                                                                                                                                                                                                                                                                                                                                                                                                                                                               |                                                                                                                |                                                                                         |                                                                                                                                                                                                                                                                                                                                                                                                                                                                                                                                                                                                                                                                                                                                                                                                                                                                                                                                                                                                                                                                                                                                                                                                                                                                                                                                                                                                                                                                                                                                                                                                                                                                                                                                                                                                                                                                                                                                                                                                                                                                                                                                |                                                            |
| S-42 Bridge         220-50/EL-8.0           -20         220-50/EL-8.0           VCL-200 R-100000         VCL-200 R-25000           FINISHED GRADE         8           6         6           1         7           6         7           7         5           7         5           8         8                                                                                                                                                                                                                                                                                                                                                                                                                                                                                                                                                                                                                                                                                                                                                                                                                                                                                                                                                                                                                                                                                                                                                                                                                                                                                                                                                                                                                                                                                                                                                                                                                                                                                                                                                                                                                                                                                                                                                                                                                                                                                                                                                                                                                                                                                                                                                                                                                                                                                                                                                                                                                                                                                                                                                                                                                                                                                                                                                                                                                                                                                                                                                                                                                                                                                                                                                                                                                                                                                                                                                                                                                                                                                                                                                                                                                                                                                                                                                                                                                                                                                                                                                                                                                                                                                                                                                                                                                                                                                                                                                                                                                                                                                                                                                                                                                                                                                                                                                                                                                                                                                                                                                                                                                                                                                                                                                                                                                                                                                                                                                                                                                                                                                                                                                                                                                                                                                                                                                                                                                                                                                                                                                                                                                                                                                                                                                                                                                                                                                                                                                                                                                                                                                                                                                                                                                                                                                                                                                                                                                                                                                                                                                                                                                                                                                                                                                                                                                                                                                                                                                                                                                                                                                    |                                                                                                                                                                                                                                                                                                                                                                                                                                                                                                                                                                                                                                                                                                                                                                                                                                                                                                                                                                                                                                                                                                                                                                                                                                                                                                                                                                                                                                                                                                                                                                                                                                                                                                                                                                                                                                                                                                                                                                                                                                                                                                                               | 0.5%                                                                                                                                                                                                                                                                                                                                                                                                                                                                                                                                                                                                                                                                                                                                                                                                                                                                                                                                                                                                                                                                                                                                                                                                                                                                                                                                                                                                                                                                                                                                                                                                                                                                                                                                                                                                                                                                                                                                                                                                                                                                                                                                                                                                                                                                                                                                                                                                                                                                                                                                                                                                                                                                                                                                                                                                                                                                                                                                                                                                                                                                                                                                                                                                                                                                                                                                                                                                                                                                                                                                                                                                                                                                                                                                                                                                                                                                                                                                                                                                                                                                                                                                                                                                                                                                                                                                                                                                                                                                                                                                                                                                                                                                                                                                                                                                                                                                                                                                                                                                                                                                                                                                                                                                                                                                                                                          |                                                                                                                | + 0.3%                                                                                  |                                                                                                                                                                                                                                                                                                                                                                                                                                                                                                                                                                                                                                                                                                                                                                                                                                                                                                                                                                                                                                                                                                                                                                                                                                                                                                                                                                                                                                                                                                                                                                                                                                                                                                                                                                                                                                                                                                                                                                                                                                                                                                                                | <u> </u>                                                   |
| $-20 \qquad \begin{array}{c c c c c c c c c c c c c c c c c c c $                                                                                                                                                                                                                                                                                                                                                                                                                                                                                                                                                                                                                                                                                                                                                                                                                                                                                                                                                                                                                                                                                                                                                                                                                                                                                                                                                                                                                                                                                                                                                                                                                                                                                                                                                                                                                                                                                                                                                                                                                                                                                                                                                                                                                                                                                                                                                                                                                                                                                                                                                                                                                                                                                                                                                                                                                                                                                                                                                                                                                                                                                                                                                                                                                                                                                                                                                                                                                                                                                                                                                                                                                                                                                                                                                                                                                                                                                                                                                                                                                                                                                                                                                                                                                                                                                                                                                                                                                                                                                                                                                                                                                                                                                                                                                                                                                                                                                                                                                                                                                                                                                                                                                                                                                                                                                                                                                                                                                                                                                                                                                                                                                                                                                                                                                                                                                                                                                                                                                                                                                                                                                                                                                                                                                                                                                                                                                                                                                                                                                                                                                                                                                                                                                                                                                                                                                                                                                                                                                                                                                                                                                                                                                                                                                                                                                                                                                                                                                                                                                                                                                                                                                                                                                                                                                                                                                                                                                                                  | 0                                                                                                                                                                                                                                                                                                                                                                                                                                                                                                                                                                                                                                                                                                                                                                                                                                                                                                                                                                                                                                                                                                                                                                                                                                                                                                                                                                                                                                                                                                                                                                                                                                                                                                                                                                                                                                                                                                                                                                                                                                                                                                                             | S-42 Bridge                                                                                                                                                                                                                                                                                                                                                                                                                                                                                                                                                                                                                                                                                                                                                                                                                                                                                                                                                                                                                                                                                                                                                                                                                                                                                                                                                                                                                                                                                                                                                                                                                                                                                                                                                                                                                                                                                                                                                                                                                                                                                                                                                                                                                                                                                                                                                                                                                                                                                                                                                                                                                                                                                                                                                                                                                                                                                                                                                                                                                                                                                                                                                                                                                                                                                                                                                                                                                                                                                                                                                                                                                                                                                                                                                                                                                                                                                                                                                                                                                                                                                                                                                                                                                                                                                                                                                                                                                                                                                                                                                                                                                                                                                                                                                                                                                                                                                                                                                                                                                                                                                                                                                                                                                                                                                                                   |                                                                                                                |                                                                                         | 5-                                                                                                                                                                                                                                                                                                                                                                                                                                                                                                                                                                                                                                                                                                                                                                                                                                                                                                                                                                                                                                                                                                                                                                                                                                                                                                                                                                                                                                                                                                                                                                                                                                                                                                                                                                                                                                                                                                                                                                                                                                                                                                                             | H<br>Bridde                                                |
| FINISHED GRADE $035.6$ $035.6$ $035.6$ $035.6$ $035.6$ $035.6$ $035.6$ $035.6$ $035.6$ $035.6$ $035.6$ $035.6$ $035.6$ $035.6$ $035.6$ $035.6$ $035.6$ $035.6$ $035.6$ $035.6$ $035.6$ $035.6$ $035.6$ $035.6$ $035.6$ $035.6$ $035.6$ $035.6$ $035.6$ $035.6$ $035.6$ $035.6$ $035.6$ $035.6$ $035.6$ $035.6$ $035.6$ $035.6$ $035.6$ $035.6$ $035.6$ $035.6$ $035.6$ $035.6$ $035.6$ $035.6$ $035.6$ $035.6$ $035.6$ $035.6$ $035.6$ $035.6$ $035.6$ $035.6$ $035.6$ $035.6$ $035.6$ $035.6$ $035.6$ $035.6$ $035.6$ $035.6$ $035.6$ $035.6$ $035.6$ $035.6$ $035.6$ $035.6$ $035.6$ $035.6$ $035.6$ $035.6$ $035.6$ $035.6$ $035.6$ $035.6$ $035.6$ $035.6$ $035.6$ $035.6$ $035.6$ $035.6$ $035.6$ $035.6$ $035.6$ $035.6$ $035.6$                                                                                                                                                                                                                                                                                                                                                                                                                                                                                                                                                                                                                                                                                                                                                                                                                                                                                                                                                                                                                                                                                                                                                                                                                                                                                                                                                                                                                                                                                                                                                                                                                                                                                                                                                                                                                                                                                                                                                                                                                                                                                                                                                                                                                                                                                                                                                                                                                                                                                                                                                                                                                                                                                                                                                                                                                                                                                                                                                                                                                                                                                                                                                                                                                                                                                                                                                                                                                                                                                                                                                                                                                                                                                                                                                                                                                                                                                                                                                                                                                                                                                                                                                                                                                                                                                                                                                                                                                                                                                                                                                                                                                                                                                                                                                                                                                                                                                                                                                                                                                                                                                                                                                                                                                                                                                                                                                                                                                                                                                                                                                                                                                                                                                                                                                                                                                                                                                                                                                                                                                                                                                                                                                                                                                                                                                                                                                                                                                                                                                                                                                                                                                                                                                                                                                                                                                                                                                                                                                                                                                                                                                                                                                                                                                                             | -                                                                                                                                                                                                                                                                                                                                                                                                                                                                                                                                                                                                                                                                                                                                                                                                                                                                                                                                                                                                                                                                                                                                                                                                                                                                                                                                                                                                                                                                                                                                                                                                                                                                                                                                                                                                                                                                                                                                                                                                                                                                                                                             | 2 50 50                                                                                                                                                                                                                                                                                                                                                                                                                                                                                                                                                                                                                                                                                                                                                                                                                                                                                                                                                                                                                                                                                                                                                                                                                                                                                                                                                                                                                                                                                                                                                                                                                                                                                                                                                                                                                                                                                                                                                                                                                                                                                                                                                                                                                                                                                                                                                                                                                                                                                                                                                                                                                                                                                                                                                                                                                                                                                                                                                                                                                                                                                                                                                                                                                                                                                                                                                                                                                                                                                                                                                                                                                                                                                                                                                                                                                                                                                                                                                                                                                                                                                                                                                                                                                                                                                                                                                                                                                                                                                                                                                                                                                                                                                                                                                                                                                                                                                                                                                                                                                                                                                                                                                                                                                                                                                                                       | EF80                                                                                                           |                                                                                         | 292•0                                                                                                                                                                                                                                                                                                                                                                                                                                                                                                                                                                                                                                                                                                                                                                                                                                                                                                                                                                                                                                                                                                                                                                                                                                                                                                                                                                                                                                                                                                                                                                                                                                                                                                                                                                                                                                                                                                                                                                                                                                                                                                                          | EL-12.5                                                    |
| $\begin{array}{cccccccccccccccccccccccccccccccccccc$                                                                                                                                                                                                                                                                                                                                                                                                                                                                                                                                                                                                                                                                                                                                                                                                                                                                                                                                                                                                                                                                                                                                                                                                                                                                                                                                                                                                                                                                                                                                                                                                                                                                                                                                                                                                                                                                                                                                                                                                                                                                                                                                                                                                                                                                                                                                                                                                                                                                                                                                                                                                                                                                                                                                                                                                                                                                                                                                                                                                                                                                                                                                                                                                                                                                                                                                                                                                                                                                                                                                                                                                                                                                                                                                                                                                                                                                                                                                                                                                                                                                                                                                                                                                                                                                                                                                                                                                                                                                                                                                                                                                                                                                                                                                                                                                                                                                                                                                                                                                                                                                                                                                                                                                                                                                                                                                                                                                                                                                                                                                                                                                                                                                                                                                                                                                                                                                                                                                                                                                                                                                                                                                                                                                                                                                                                                                                                                                                                                                                                                                                                                                                                                                                                                                                                                                                                                                                                                                                                                                                                                                                                                                                                                                                                                                                                                                                                                                                                                                                                                                                                                                                                                                                                                                                                                                                                                                                                                               |                                                                                                                                                                                                                                                                                                                                                                                                                                                                                                                                                                                                                                                                                                                                                                                                                                                                                                                                                                                                                                                                                                                                                                                                                                                                                                                                                                                                                                                                                                                                                                                                                                                                                                                                                                                                                                                                                                                                                                                                                                                                                                                               |                                                                                                                                                                                                                                                                                                                                                                                                                                                                                                                                                                                                                                                                                                                                                                                                                                                                                                                                                                                                                                                                                                                                                                                                                                                                                                                                                                                                                                                                                                                                                                                                                                                                                                                                                                                                                                                                                                                                                                                                                                                                                                                                                                                                                                                                                                                                                                                                                                                                                                                                                                                                                                                                                                                                                                                                                                                                                                                                                                                                                                                                                                                                                                                                                                                                                                                                                                                                                                                                                                                                                                                                                                                                                                                                                                                                                                                                                                                                                                                                                                                                                                                                                                                                                                                                                                                                                                                                                                                                                                                                                                                                                                                                                                                                                                                                                                                                                                                                                                                                                                                                                                                                                                                                                                                                                                                               |                                                                                                                | 8                                                                                       |                                                                                                                                                                                                                                                                                                                                                                                                                                                                                                                                                                                                                                                                                                                                                                                                                                                                                                                                                                                                                                                                                                                                                                                                                                                                                                                                                                                                                                                                                                                                                                                                                                                                                                                                                                                                                                                                                                                                                                                                                                                                                                                                |                                                            |
|                                                                                                                                                                                                                                                                                                                                                                                                                                                                                                                                                                                                                                                                                                                                                                                                                                                                                                                                                                                                                                                                                                                                                                                                                                                                                                                                                                                                                                                                                                                                                                                                                                                                                                                                                                                                                                                                                                                                                                                                                                                                                                                                                                                                                                                                                                                                                                                                                                                                                                                                                                                                                                                                                                                                                                                                                                                                                                                                                                                                                                                                                                                                                                                                                                                                                                                                                                                                                                                                                                                                                                                                                                                                                                                                                                                                                                                                                                                                                                                                                                                                                                                                                                                                                                                                                                                                                                                                                                                                                                                                                                                                                                                                                                                                                                                                                                                                                                                                                                                                                                                                                                                                                                                                                                                                                                                                                                                                                                                                                                                                                                                                                                                                                                                                                                                                                                                                                                                                                                                                                                                                                                                                                                                                                                                                                                                                                                                                                                                                                                                                                                                                                                                                                                                                                                                                                                                                                                                                                                                                                                                                                                                                                                                                                                                                                                                                                                                                                                                                                                                                                                                                                                                                                                                                                                                                                                                                                                                                                                                    | FINISHED GRADE                                                                                                                                                                                                                                                                                                                                                                                                                                                                                                                                                                                                                                                                                                                                                                                                                                                                                                                                                                                                                                                                                                                                                                                                                                                                                                                                                                                                                                                                                                                                                                                                                                                                                                                                                                                                                                                                                                                                                                                                                                                                                                                | 2.70                                                                                                                                                                                                                                                                                                                                                                                                                                                                                                                                                                                                                                                                                                                                                                                                                                                                                                                                                                                                                                                                                                                                                                                                                                                                                                                                                                                                                                                                                                                                                                                                                                                                                                                                                                                                                                                                                                                                                                                                                                                                                                                                                                                                                                                                                                                                                                                                                                                                                                                                                                                                                                                                                                                                                                                                                                                                                                                                                                                                                                                                                                                                                                                                                                                                                                                                                                                                                                                                                                                                                                                                                                                                                                                                                                                                                                                                                                                                                                                                                                                                                                                                                                                                                                                                                                                                                                                                                                                                                                                                                                                                                                                                                                                                                                                                                                                                                                                                                                                                                                                                                                                                                                                                                                                                                                                          | л<br>К<br>К                                                                                                    | к<br>с                                                                                  |                                                                                                                                                                                                                                                                                                                                                                                                                                                                                                                                                                                                                                                                                                                                                                                                                                                                                                                                                                                                                                                                                                                                                                                                                                                                                                                                                                                                                                                                                                                                                                                                                                                                                                                                                                                                                                                                                                                                                                                                                                                                                                                                | r<br>2<br>                                                 |
|                                                                                                                                                                                                                                                                                                                                                                                                                                                                                                                                                                                                                                                                                                                                                                                                                                                                                                                                                                                                                                                                                                                                                                                                                                                                                                                                                                                                                                                                                                                                                                                                                                                                                                                                                                                                                                                                                                                                                                                                                                                                                                                                                                                                                                                                                                                                                                                                                                                                                                                                                                                                                                                                                                                                                                                                                                                                                                                                                                                                                                                                                                                                                                                                                                                                                                                                                                                                                                                                                                                                                                                                                                                                                                                                                                                                                                                                                                                                                                                                                                                                                                                                                                                                                                                                                                                                                                                                                                                                                                                                                                                                                                                                                                                                                                                                                                                                                                                                                                                                                                                                                                                                                                                                                                                                                                                                                                                                                                                                                                                                                                                                                                                                                                                                                                                                                                                                                                                                                                                                                                                                                                                                                                                                                                                                                                                                                                                                                                                                                                                                                                                                                                                                                                                                                                                                                                                                                                                                                                                                                                                                                                                                                                                                                                                                                                                                                                                                                                                                                                                                                                                                                                                                                                                                                                                                                                                                                                                                                                                    | GROUND LEVEL                                                                                                                                                                                                                                                                                                                                                                                                                                                                                                                                                                                                                                                                                                                                                                                                                                                                                                                                                                                                                                                                                                                                                                                                                                                                                                                                                                                                                                                                                                                                                                                                                                                                                                                                                                                                                                                                                                                                                                                                                                                                                                                  | 4 <b>.</b>                                                                                                                                                                                                                                                                                                                                                                                                                                                                                                                                                                                                                                                                                                                                                                                                                                                                                                                                                                                                                                                                                                                                                                                                                                                                                                                                                                                                                                                                                                                                                                                                                                                                                                                                                                                                                                                                                                                                                                                                                                                                                                                                                                                                                                                                                                                                                                                                                                                                                                                                                                                                                                                                                                                                                                                                                                                                                                                                                                                                                                                                                                                                                                                                                                                                                                                                                                                                                                                                                                                                                                                                                                                                                                                                                                                                                                                                                                                                                                                                                                                                                                                                                                                                                                                                                                                                                                                                                                                                                                                                                                                                                                                                                                                                                                                                                                                                                                                                                                                                                                                                                                                                                                                                                                                                                                                    | ŝ                                                                                                              | S.                                                                                      | 0<br>N                                                                                                                                                                                                                                                                                                                                                                                                                                                                                                                                                                                                                                                                                                                                                                                                                                                                                                                                                                                                                                                                                                                                                                                                                                                                                                                                                                                                                                                                                                                                                                                                                                                                                                                                                                                                                                                                                                                                                                                                                                                                                                                         | 2                                                          |
|                                                                                                                                                                                                                                                                                                                                                                                                                                                                                                                                                                                                                                                                                                                                                                                                                                                                                                                                                                                                                                                                                                                                                                                                                                                                                                                                                                                                                                                                                                                                                                                                                                                                                                                                                                                                                                                                                                                                                                                                                                                                                                                                                                                                                                                                                                                                                                                                                                                                                                                                                                                                                                                                                                                                                                                                                                                                                                                                                                                                                                                                                                                                                                                                                                                                                                                                                                                                                                                                                                                                                                                                                                                                                                                                                                                                                                                                                                                                                                                                                                                                                                                                                                                                                                                                                                                                                                                                                                                                                                                                                                                                                                                                                                                                                                                                                                                                                                                                                                                                                                                                                                                                                                                                                                                                                                                                                                                                                                                                                                                                                                                                                                                                                                                                                                                                                                                                                                                                                                                                                                                                                                                                                                                                                                                                                                                                                                                                                                                                                                                                                                                                                                                                                                                                                                                                                                                                                                                                                                                                                                                                                                                                                                                                                                                                                                                                                                                                                                                                                                                                                                                                                                                                                                                                                                                                                                                                                                                                                                                    |                                                                                                                                                                                                                                                                                                                                                                                                                                                                                                                                                                                                                                                                                                                                                                                                                                                                                                                                                                                                                                                                                                                                                                                                                                                                                                                                                                                                                                                                                                                                                                                                                                                                                                                                                                                                                                                                                                                                                                                                                                                                                                                               |                                                                                                                                                                                                                                                                                                                                                                                                                                                                                                                                                                                                                                                                                                                                                                                                                                                                                                                                                                                                                                                                                                                                                                                                                                                                                                                                                                                                                                                                                                                                                                                                                                                                                                                                                                                                                                                                                                                                                                                                                                                                                                                                                                                                                                                                                                                                                                                                                                                                                                                                                                                                                                                                                                                                                                                                                                                                                                                                                                                                                                                                                                                                                                                                                                                                                                                                                                                                                                                                                                                                                                                                                                                                                                                                                                                                                                                                                                                                                                                                                                                                                                                                                                                                                                                                                                                                                                                                                                                                                                                                                                                                                                                                                                                                                                                                                                                                                                                                                                                                                                                                                                                                                                                                                                                                                                                               | <br>3<br>•                                                                                                     | +                                                                                       |                                                                                                                                                                                                                                                                                                                                                                                                                                                                                                                                                                                                                                                                                                                                                                                                                                                                                                                                                                                                                                                                                                                                                                                                                                                                                                                                                                                                                                                                                                                                                                                                                                                                                                                                                                                                                                                                                                                                                                                                                                                                                                                                | }                                                          |
|                                                                                                                                                                                                                                                                                                                                                                                                                                                                                                                                                                                                                                                                                                                                                                                                                                                                                                                                                                                                                                                                                                                                                                                                                                                                                                                                                                                                                                                                                                                                                                                                                                                                                                                                                                                                                                                                                                                                                                                                                                                                                                                                                                                                                                                                                                                                                                                                                                                                                                                                                                                                                                                                                                                                                                                                                                                                                                                                                                                                                                                                                                                                                                                                                                                                                                                                                                                                                                                                                                                                                                                                                                                                                                                                                                                                                                                                                                                                                                                                                                                                                                                                                                                                                                                                                                                                                                                                                                                                                                                                                                                                                                                                                                                                                                                                                                                                                                                                                                                                                                                                                                                                                                                                                                                                                                                                                                                                                                                                                                                                                                                                                                                                                                                                                                                                                                                                                                                                                                                                                                                                                                                                                                                                                                                                                                                                                                                                                                                                                                                                                                                                                                                                                                                                                                                                                                                                                                                                                                                                                                                                                                                                                                                                                                                                                                                                                                                                                                                                                                                                                                                                                                                                                                                                                                                                                                                                                                                                                                                    | a finis surface, an and a closed of this way a subservation                                                                                                                                                                                                                                                                                                                                                                                                                                                                                                                                                                                                                                                                                                                                                                                                                                                                                                                                                                                                                                                                                                                                                                                                                                                                                                                                                                                                                                                                                                                                                                                                                                                                                                                                                                                                                                                                                                                                                                                                                                                                   | 6<br>N<br>Matures of a stationary of stations of an ender                                                                                                                                                                                                                                                                                                                                                                                                                                                                                                                                                                                                                                                                                                                                                                                                                                                                                                                                                                                                                                                                                                                                                                                                                                                                                                                                                                                                                                                                                                                                                                                                                                                                                                                                                                                                                                                                                                                                                                                                                                                                                                                                                                                                                                                                                                                                                                                                                                                                                                                                                                                                                                                                                                                                                                                                                                                                                                                                                                                                                                                                                                                                                                                                                                                                                                                                                                                                                                                                                                                                                                                                                                                                                                                                                                                                                                                                                                                                                                                                                                                                                                                                                                                                                                                                                                                                                                                                                                                                                                                                                                                                                                                                                                                                                                                                                                                                                                                                                                                                                                                                                                                                                                                                                                                                     | Les de la calega de |                                                                                         |                                                                                                                                                                                                                                                                                                                                                                                                                                                                                                                                                                                                                                                                                                                                                                                                                                                                                                                                                                                                                                                                                                                                                                                                                                                                                                                                                                                                                                                                                                                                                                                                                                                                                                                                                                                                                                                                                                                                                                                                                                                                                                                                | a a fuir fair fair an an an ann an an an ann an an an an a |
| HIGHWAY NO.18 IMPROVEMENT PLAN AND PROFILE OF CUA ONG BAC LUAN SECTION (50)<br>(TIEN YEN - BAC LUAN SECTION - 35)                                                                                                                                                                                                                                                                                                                                                                                                                                                                                                                                                                                                                                                                                                                                                                                                                                                                                                                                                                                                                                                                                                                                                                                                                                                                                                                                                                                                                                                                                                                                                                                                                                                                                                                                                                                                                                                                                                                                                                                                                                                                                                                                                                                                                                                                                                                                                                                                                                                                                                                                                                                                                                                                                                                                                                                                                                                                                                                                                                                                                                                                                                                                                                                                                                                                                                                                                                                                                                                                                                                                                                                                                                                                                                                                                                                                                                                                                                                                                                                                                                                                                                                                                                                                                                                                                                                                                                                                                                                                                                                                                                                                                                                                                                                                                                                                                                                                                                                                                                                                                                                                                                                                                                                                                                                                                                                                                                                                                                                                                                                                                                                                                                                                                                                                                                                                                                                                                                                                                                                                                                                                                                                                                                                                                                                                                                                                                                                                                                                                                                                                                                                                                                                                                                                                                                                                                                                                                                                                                                                                                                                                                                                                                                                                                                                                                                                                                                                                                                                                                                                                                                                                                                                                                                                                                                                                                                                                  | and a subscription of the |                                                                                                                                                                                                                                                                                                                                                                                                                                                                                                                                                                                                                                                                                                                                                                                                                                                                                                                                                                                                                                                                                                                                                                                                                                                                                                                                                                                                                                                                                                                                                                                                                                                                                                                                                                                                                                                                                                                                                                                                                                                                                                                                                                                                                                                                                                                                                                                                                                                                                                                                                                                                                                                                                                                                                                                                                                                                                                                                                                                                                                                                                                                                                                                                                                                                                                                                                                                                                                                                                                                                                                                                                                                                                                                                                                                                                                                                                                                                                                                                                                                                                                                                                                                                                                                                                                                                                                                                                                                                                                                                                                                                                                                                                                                                                                                                                                                                                                                                                                                                                                                                                                                                                                                                                                                                                                                               | an a                                                                       |                                                                                         |                                                                                                                                                                                                                                                                                                                                                                                                                                                                                                                                                                                                                                                                                                                                                                                                                                                                                                                                                                                                                                                                                                                                                                                                                                                                                                                                                                                                                                                                                                                                                                                                                                                                                                                                                                                                                                                                                                                                                                                                                                                                                                                                |                                                            |