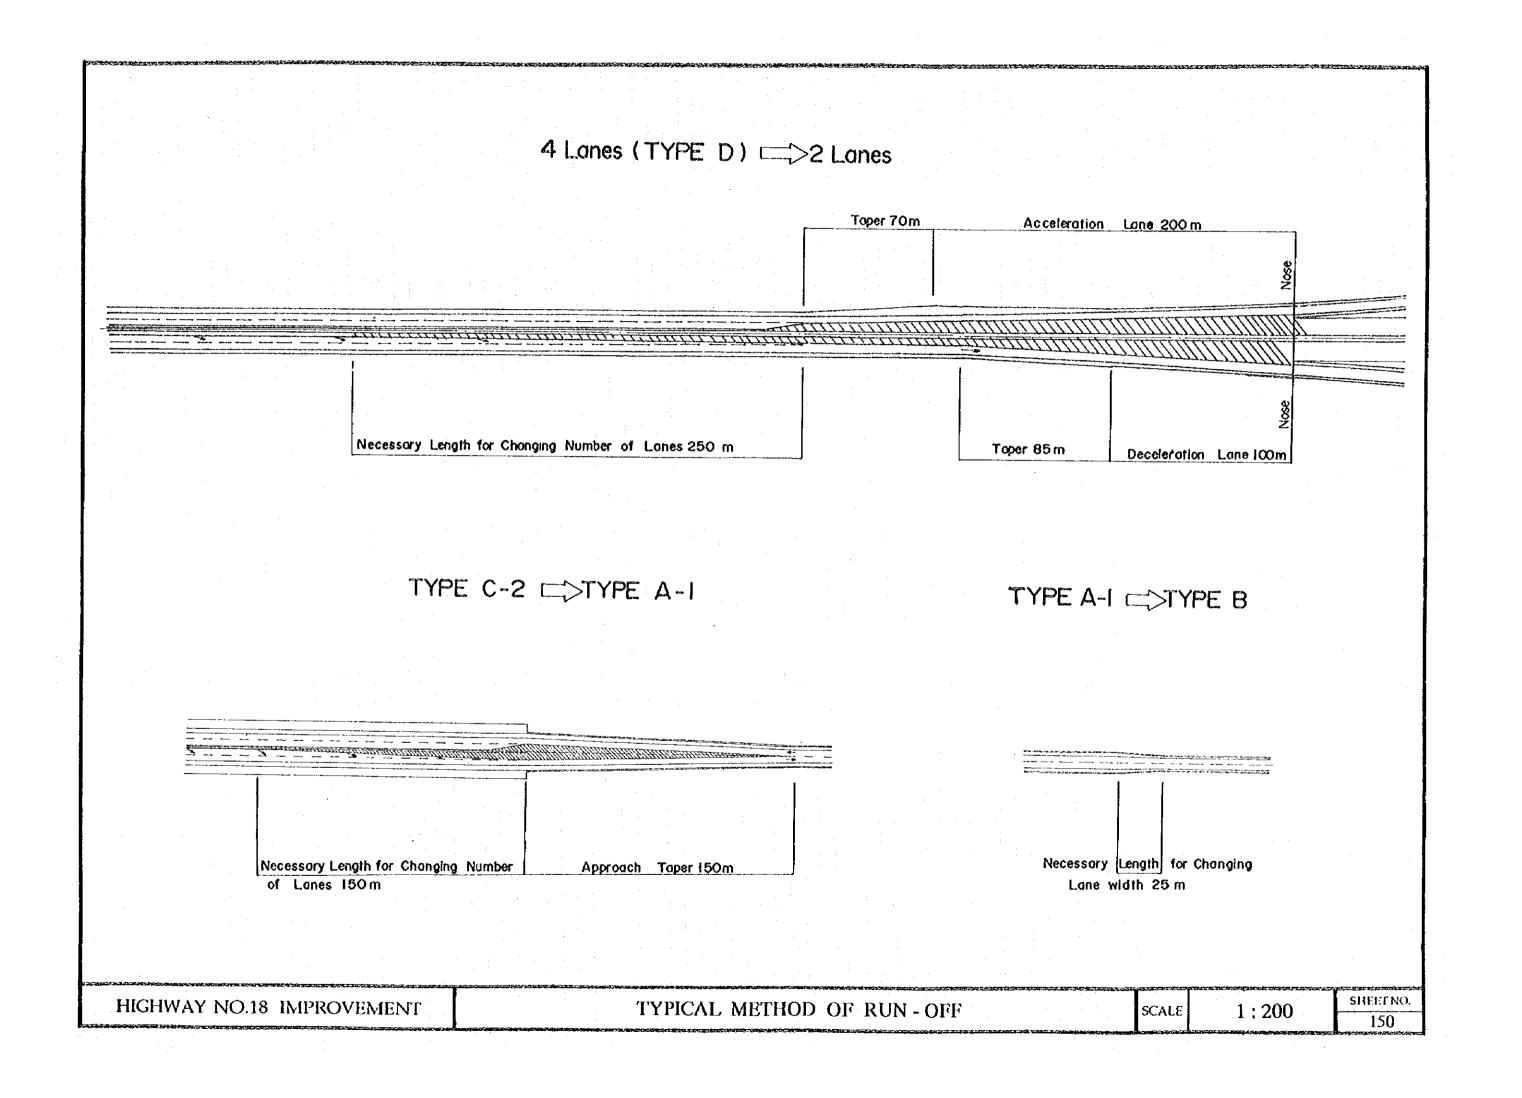

|                                                            |



































# Summary of Major Box Culvert

## 1. Section 1 (Noibai - Bac Ninh)

# 4. Section 4 (Cua Ong - Tien Yen)

| No. | Statio | n   | Dimens | sion (m) | Length      | Culvert |
|-----|--------|-----|--------|----------|-------------|---------|
|     | (km)   |     | В      | Н        | <b>(</b> m) | Туре    |
| 1   | 0 +    | 230 | 2.5    | 2.5      | 30.0        | Туре-А  |
| 2   | 3 +    | 150 | 2.5    | 2.5      | 30.0        | Туре-А  |
| 3   | 6+     | 180 | 1.5    | 1.5      | 40.0        | Туре-А  |
| 4   | 10 +   | 40  | 2.5    | 2.5      | 30.0        | Туре-А  |
| -5  | 15 +   | 300 | 2.5    | 2.5      | 30.0        | Туре-А  |
| 6   | 19 +   | 220 | 2.5    | 2.5      | 30.0        | Туре-А  |
| 7   | 20 +   | 730 | 2.5    | 2.5      | 30.0        | Туре-А  |
| 8   | 22 +   | 70  |