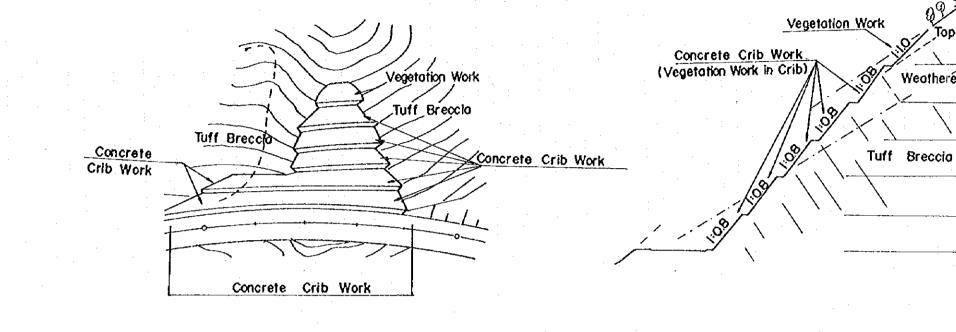

+       | 150 | 1.5          | 1.5      | 9.0        | Type-B  |
| 8       | 250 +       | 550 | 1.5          | 1.5      | 15.0       | Туре-В  |
| 9       | 254 +       | 550 | 1.5          | 1.5      | 20.0       | Туре-А  |
| 10      | 272 +       | 570 | 1.5          | 1.5      | 10.0       | Type-A  |
| 11      | 292 +       | 280 | 1.5          | 1.5      | 10.0       | Турс-А  |
| 12      | 294 +       | 130 | 1.5          | 1.5      | 15.0       | Туре-А  |
| 13      | Others      |     | (1.5 )       | : 1.5)   | 908.0      |         |
| 14      | Others      |     | (2.5 )       | : 2.5)   | 40.0       |         |

HIGHWAY NO.18 IMPROVEMENT

## SUMMARY OF MAJOR BOX CULVERTS

SCALE

SHEET NO. 151



GENERAL VIEW







SHEET NO.

153



# CONCRETE CRIB WORKS AND VEGETATION WORK



# CONCRETE SPRAYING WORKS AND VEGETATION WORK



HIGHWAY NO.18 IMPROVEMENT

TYPICAL SLOPE PROTECTION WORKS







| <u>REATED DESCRIPTION DESCRIPTION DESCRIPTION DE LA RECEITA DE LA RECEITA DE LA RECEITA DE LA RECEITA DE LA RECEI</u> |           |
|-----------------------------------------------------------------------------------------------------------------------|-----------|
|                                                                                                                       |           |
| 514.34                                                                                                                | 0         |
| 10                                                                                                                    | × 36      |
| STA: 2