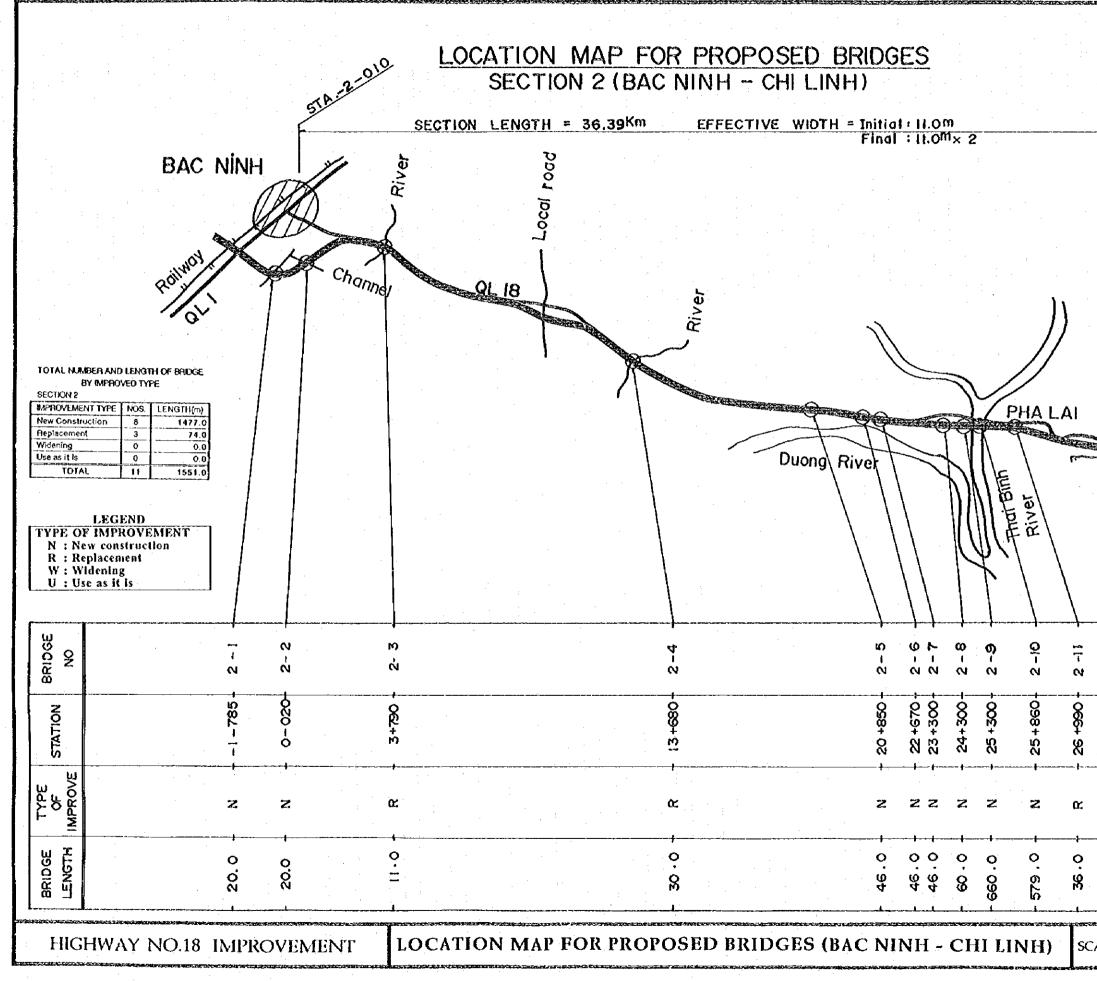

.5      | 15.0       | Туре-В  |
| 9       | 254 +       | 550 | 1.5          | 1.5      | 20.0       | Туре-А  |
| 10      | 272 +       | 570 | 1.5          | 1.5      | 10.0       | Type-A  |
| 11      | 292 +       | 280 | 1.5          | 1.5      | 10.0       | Турс-А  |
| 12      | 294 +       | 130 | 1.5          | 1.5      | 15.0       | Туре-А  |
| 13      | Others      |     | (1.5 )       | : 1.5)   | 908.0      |         |
| 14      | Others      |     | (2.5 )       | : 2.5)   | 40.0       |         |

HIGHWAY NO.18 IMPROVEMENT

## SUMMARY OF MAJOR BOX CULVERTS

SCALE

SHEET NO. 151



GENERAL VIEW







SHEET NO.

153



# CONCRETE CRIB WORKS AND VEGETATION WORK



# CONCRETE SPRAYING WORKS AND VEGETATION WORK



HIGHWAY NO.18 IMPROVEMENT

TYPICAL SLOPE PROTECTION WORKS







| <u>REATED DESCRIPTION DESCRIPTION DESCRIPTION DE LA RECEITA DE LA RECEITA DE LA RECEITA DE LA RECEITA DE LA RECEI</u> |           |
|-----------------------------------------------------------------------------------------------------------------------|-----------|
|                                                                                                                       |           |
| 514.34                                                                                                                | 0         |
| 10                                                                                                                    | × 36      |
| STA: 2                                                                                                                |