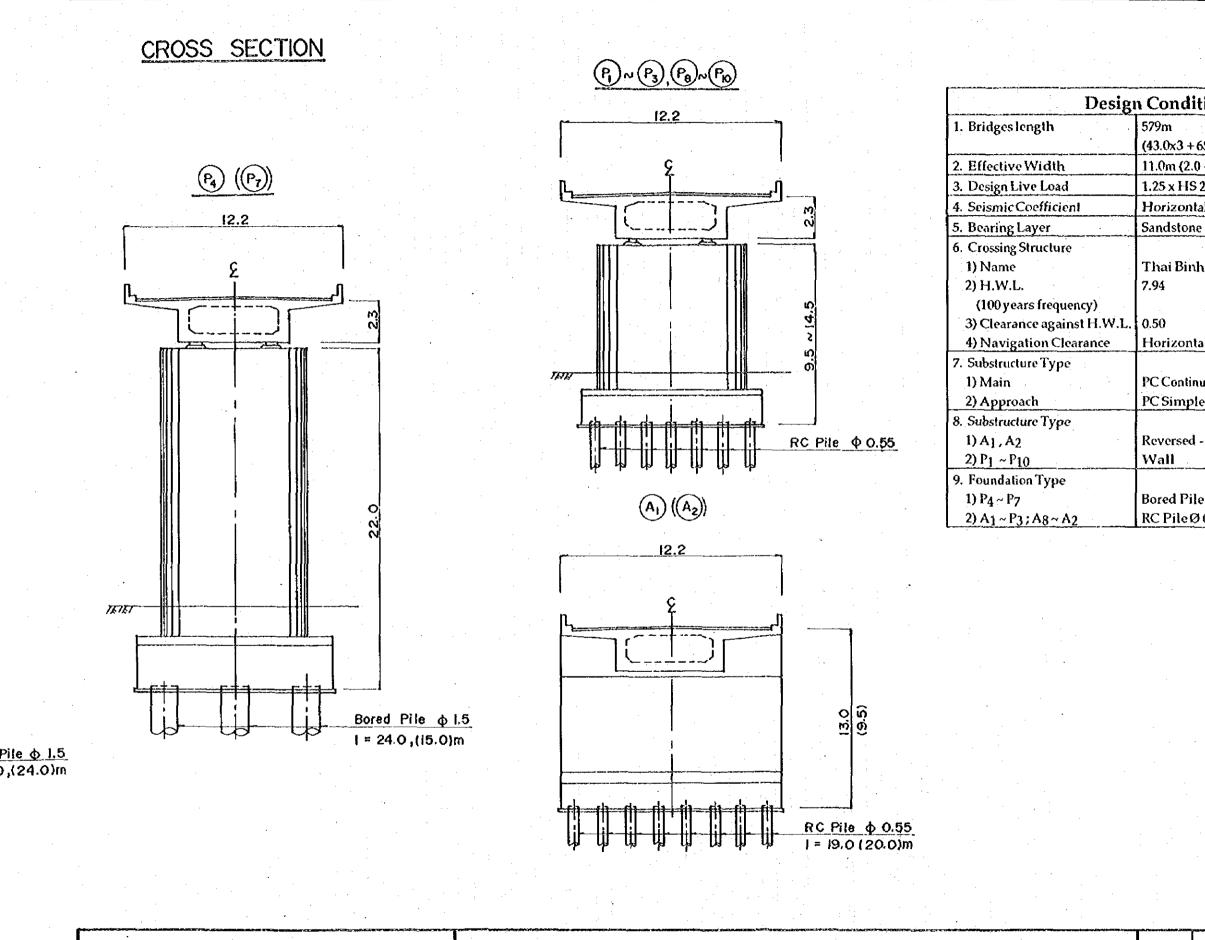

|
|          | 1.00 | 4.50 | 1.50 |
|          | 1.00 | 4.00 | 1.50 |
|          | 1.00 | 4.00 | 1.50 |
|          | 1.00 | 3.50 | 1.50 |

DEMENSION TABLE FOR PIER IN THE RIVER

| _ |       |      |      |
|---|-------|------|------|
|   | h     | В    | Ъ    |
|   | 1.50  | 5-50 | 1-50 |
|   | -     | -    | 1.50 |
|   | 1.50  | 5.00 | 1.50 |
|   |       | -    | 1.50 |
|   | 1.50  | 4.50 | 1.50 |
|   | -     | - :  | 1.50 |
|   | I. 50 | 4.00 | I.50 |
|   | -     | -    | 1.50 |

| SHEET NO. |
|-----------|
| 172       |
|           |







ELEVATION BRIDGE LENGTH = 579.0 m 105.0 + 7.05 .<u>y</u> H.W.L = + 7.94 7 <u>y L.W.L. = - 0.24</u> BED ROCK <u>PLAN</u> BRIDGE LENGTH = 579.0m 105.0 -5.2





CROSS SECTION



-\_\_\_\_

3

n

**HIGHWAY NO.18 IMPROVEMENT** 



## PHA LAI BRIDGE

.



**HIGHWAY NO.18 IMPROVEMENT** 

PHA LAI BRIDGE

SCALE

| tions                                       |   |  |  |
|---------------------------------------------|---|--|--|
|                                             |   |  |  |
| 5.0 + 105.0 + 65.0 + 43.3x3)                |   |  |  |
| + 3.5x2 + 2.0)                              | _ |  |  |
| 20 - 44 (ASSHOT)                            |   |  |  |
| al : 0.10 ; Vertical : 0.0                  | ļ |  |  |
| )<br>                                       |   |  |  |
|                                             | Į |  |  |
| h river                                     | ł |  |  |
|                                             | ĺ |  |  |
|                                             |   |  |  |
| al :50.0m ; Vertical :7.0m                  |