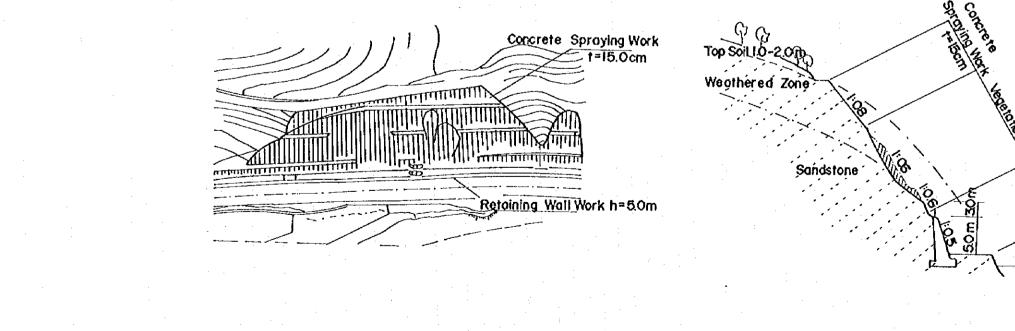

| Type-B  |
| 8       | 250 +       | 550 | 1.5          | 1.5      | 15.0       | Туре-В  |
| 9       | 254 +       | 550 | 1.5          | 1.5      | 20.0       | Туре-А  |
| 10      | 272 +       | 570 | 1.5          | 1.5      | 10.0       | Type-A  |
| 11      | 292 +       | 280 | 1.5          | 1.5      | 10.0       | Турс-А  |
| 12      | 294 +       | 130 | 1.5          | 1.5      | 15.0       | Туре-А  |
| 13      | Others      |     | (1.5 )       | : 1.5)   | 908.0      |         |
| 14      | Others      |     | (2.5 )       | : 2.5)   | 40.0       |         |

HIGHWAY NO.18 IMPROVEMENT

## SUMMARY OF MAJOR BOX CULVERTS

SCALE

SHEET NO. 151



GENERAL VIEW







SHEET NO.

153



# CONCRETE CRIB WORKS AND VEGETATION WORK



# CONCRETE SPRAYING WORKS AND VEGETATION WORK



HIGHWAY NO.18 IMPROVEMENT

TYPICAL SLOPE PROTECTION WORKS







| <u>REATED DESCRIPTION DESCRIPTION DESCRIPTION DE LA RECEITA DE LA RECEITA DE LA RECEITA DE LA RECEITA DE LA RECEI</u> |           |
|-----------------------------------------------------------------------------------------------------------------------|-----------|
|                                                                                                                       |           |
| 514.34                                                                                                                | 0         |
| 10                                                                                                                    | × 36      |
| STA: 2