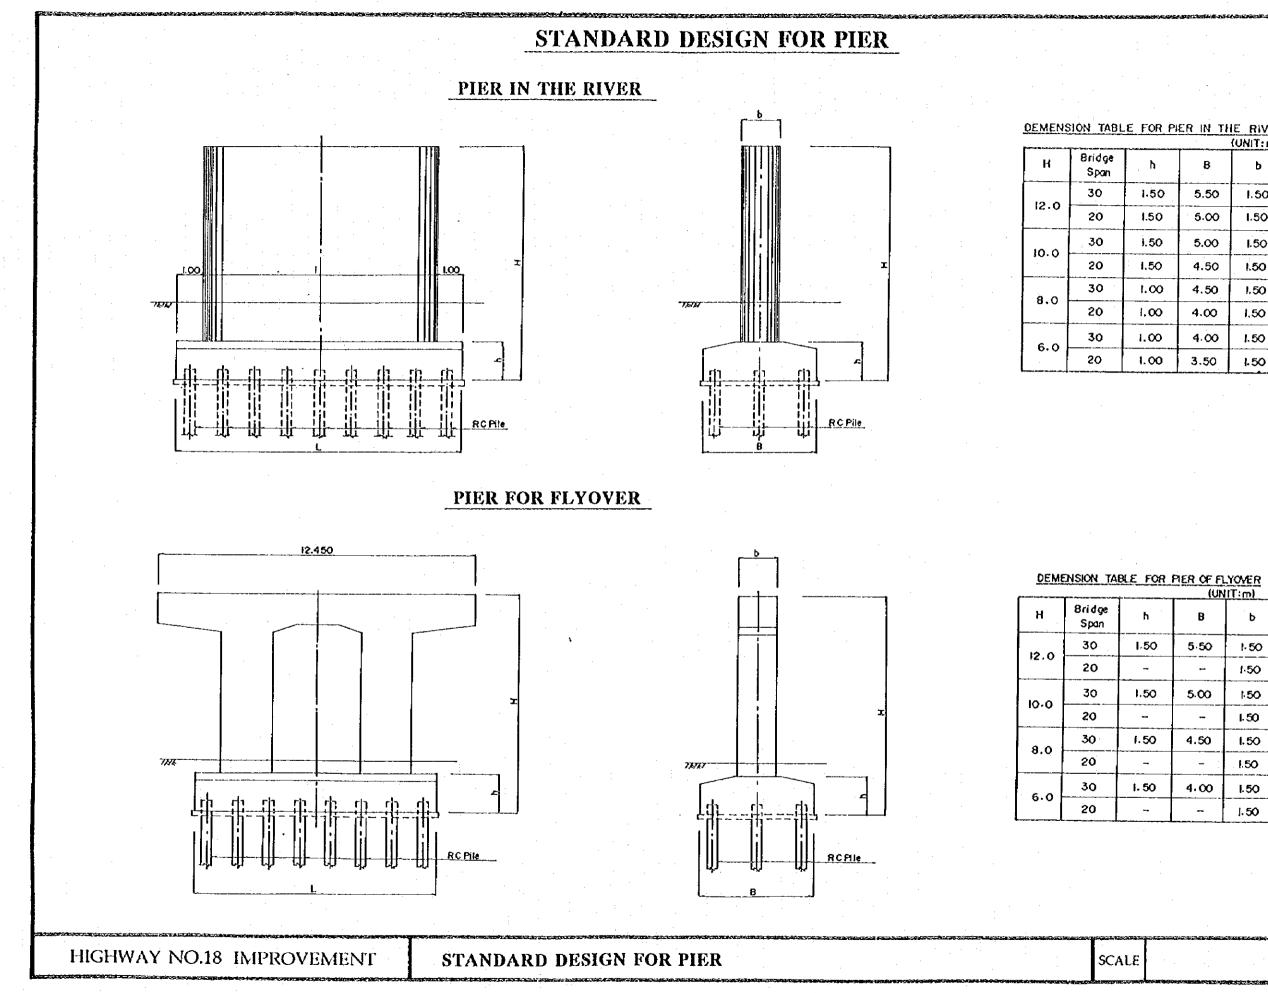

| 8     5:43 / 1000     0     0     0     0     0     0     0     0     0     0     0     0     0     0     0     0     0     0     0     0     0     0     0     0     0     0     0     0     0     0     0     0     0     0     0     0     0     0     0     0     0     0     0     0     0     0     0     0     0     0     0     0     0     0     0     0     0     0     0     0     0     0     0     0     0     0     0     0     0     0     0     0     0     0     0     0     0     0     0     0     0     0     0     0     0     0     0     0     0     0     0     0     0     0     0     0     0     0     0     0     0     0     0     0     0     0     0     0     0     0     0     0     0     0     0     0     0     0     0     0     0     0     0     0     0     0     0     0     0     0     0     0     0                                                                                                                                                                                                                                                                                                                                                                                                                                                                                                                                                                                                                                                                                                                                                                                                                                                                                                                                                                                                                                                                                                                                                                                                                                                                                                                                                                                                                                                                                                                                                                                                                                                                                                                                                                                                                                                                                                                                                                                                                                                                                                                                                                                                                                                                                                                                                                                                                                                                                                                                                                                                                                                                                                                                                                                                                                                                                                                                                                                                                                                                                                                                                                                                                                                                                                                                                                                                                                                                                                                                                                                                                                                                                                                                                                                                                                                                                                                                                                                                                                                                                                                                                                                                                                                                                                                                                                                                                                                                                                                                                                                                                                                                                                                                                                                                                                                                                                                                                                                                                                                                                                                                                                                                                                                                                                                                                                                                                                                                                                                                                                                                                                                                                                                                                                                                                                                                                                                                                                                                                                                                                                                                                                                                                                                                                                                                                                                                                                                                                                                                                                                                                                                                                                                                                                                                                                                                                                                                                                                                                                                                                                                                    | #2####################################                                                                                                                                                                                                                                                                                                                                                                                                                                                                                                                                                                                                                                                                                                                                                                                                                                                                                                                                                                                                                                                                                                                                                                                                                                                                                                                                                                                                                                                                                                                                                                                                                                                                                                                                                                                                                                                                                                                                                                                                                                                                                        | an na gana ya kata kata kata kata kata kata kata                                                                                                                                                                                                                                                                                                                                                                                                                                                                                                                                                                                                                                                                                                                                                                                                                                                                                                                                                                                                                                                                                                                                                                                                                                                                                                                                                                                                                                                                                                                                                                                                                                                                                                                                                                                                                                                                                                                                                                                                                                                                                                                                                                                                                                                                                                                                                                                                                                                                                                                                                                                                                                                                                                                                                                                                                                                                                                                                                                                                                                                                                                                                                                                                                                                                                                                                                                                                                                                                                                                                                                                                                                                                                                                                                                                                                                                                                                                                                                                                                                                                                                                                                                                                                                                                                                                                                                                                                                                                                                                                                                                                                                                                                                                                                                                                                                                                                                                                                                                                                                                                                                                                                                                                                                                                              | 11                                                                                                             | <u>ne na e sententente e terret no ne e e e a construir da ante a con</u>               |                                                                                                                                                                                                                                                                                                                                                                                                                                                                                                                                                                                                                                                                                                                                                                                                                                                                                                                                                                                                                                                                                                                                                                                                                                                                                                                                                                                                                                                                                                                                                                                                                                                                                                                                                                                                                                                                                                                                                                                                                                                                                                                                |                                                            |
|------------------------------------------------------------------------------------------------------------------------------------------------------------------------------------------------------------------------------------------------------------------------------------------------------------------------------------------------------------------------------------------------------------------------------------------------------------------------------------------------------------------------------------------------------------------------------------------------------------------------------------------------------------------------------------------------------------------------------------------------------------------------------------------------------------------------------------------------------------------------------------------------------------------------------------------------------------------------------------------------------------------------------------------------------------------------------------------------------------------------------------------------------------------------------------------------------------------------------------------------------------------------------------------------------------------------------------------------------------------------------------------------------------------------------------------------------------------------------------------------------------------------------------------------------------------------------------------------------------------------------------------------------------------------------------------------------------------------------------------------------------------------------------------------------------------------------------------------------------------------------------------------------------------------------------------------------------------------------------------------------------------------------------------------------------------------------------------------------------------------------------------------------------------------------------------------------------------------------------------------------------------------------------------------------------------------------------------------------------------------------------------------------------------------------------------------------------------------------------------------------------------------------------------------------------------------------------------------------------------------------------------------------------------------------------------------------------------------------------------------------------------------------------------------------------------------------------------------------------------------------------------------------------------------------------------------------------------------------------------------------------------------------------------------------------------------------------------------------------------------------------------------------------------------------------------------------------------------------------------------------------------------------------------------------------------------------------------------------------------------------------------------------------------------------------------------------------------------------------------------------------------------------------------------------------------------------------------------------------------------------------------------------------------------------------------------------------------------------------------------------------------------------------------------------------------------------------------------------------------------------------------------------------------------------------------------------------------------------------------------------------------------------------------------------------------------------------------------------------------------------------------------------------------------------------------------------------------------------------------------------------------------------------------------------------------------------------------------------------------------------------------------------------------------------------------------------------------------------------------------------------------------------------------------------------------------------------------------------------------------------------------------------------------------------------------------------------------------------------------------------------------------------------------------------------------------------------------------------------------------------------------------------------------------------------------------------------------------------------------------------------------------------------------------------------------------------------------------------------------------------------------------------------------------------------------------------------------------------------------------------------------------------------------------------------------------------------------------------------------------------------------------------------------------------------------------------------------------------------------------------------------------------------------------------------------------------------------------------------------------------------------------------------------------------------------------------------------------------------------------------------------------------------------------------------------------------------------------------------------------------------------------------------------------------------------------------------------------------------------------------------------------------------------------------------------------------------------------------------------------------------------------------------------------------------------------------------------------------------------------------------------------------------------------------------------------------------------------------------------------------------------------------------------------------------------------------------------------------------------------------------------------------------------------------------------------------------------------------------------------------------------------------------------------------------------------------------------------------------------------------------------------------------------------------------------------------------------------------------------------------------------------------------------------------------------------------------------------------------------------------------------------------------------------------------------------------------------------------------------------------------------------------------------------------------------------------------------------------------------------------------------------------------------------------------------------------------------------------------------------------------------------------------------------------------------------------------------------------------------------------------------------------------------------------------------------------------------------------------------------------------------------------------------------------------------------------------------------------------------------------------------------------------------------------------------------------------------------------------------------------------------------------------------------------------------------------------------------------------|-------------------------------------------------------------------------------------------------------------------------------------------------------------------------------------------------------------------------------------------------------------------------------------------------------------------------------------------------------------------------------------------------------------------------------------------------------------------------------------------------------------------------------------------------------------------------------------------------------------------------------------------------------------------------------------------------------------------------------------------------------------------------------------------------------------------------------------------------------------------------------------------------------------------------------------------------------------------------------------------------------------------------------------------------------------------------------------------------------------------------------------------------------------------------------------------------------------------------------------------------------------------------------------------------------------------------------------------------------------------------------------------------------------------------------------------------------------------------------------------------------------------------------------------------------------------------------------------------------------------------------------------------------------------------------------------------------------------------------------------------------------------------------------------------------------------------------------------------------------------------------------------------------------------------------------------------------------------------------------------------------------------------------------------------------------------------------------------------------------------------------|-------------------------------------------------------------------------------------------------------------------------------------------------------------------------------------------------------------------------------------------------------------------------------------------------------------------------------------------------------------------------------------------------------------------------------------------------------------------------------------------------------------------------------------------------------------------------------------------------------------------------------------------------------------------------------------------------------------------------------------------------------------------------------------------------------------------------------------------------------------------------------------------------------------------------------------------------------------------------------------------------------------------------------------------------------------------------------------------------------------------------------------------------------------------------------------------------------------------------------------------------------------------------------------------------------------------------------------------------------------------------------------------------------------------------------------------------------------------------------------------------------------------------------------------------------------------------------------------------------------------------------------------------------------------------------------------------------------------------------------------------------------------------------------------------------------------------------------------------------------------------------------------------------------------------------------------------------------------------------------------------------------------------------------------------------------------------------------------------------------------------------------------------------------------------------------------------------------------------------------------------------------------------------------------------------------------------------------------------------------------------------------------------------------------------------------------------------------------------------------------------------------------------------------------------------------------------------------------------------------------------------------------------------------------------------------------------------------------------------------------------------------------------------------------------------------------------------------------------------------------------------------------------------------------------------------------------------------------------------------------------------------------------------------------------------------------------------------------------------------------------------------------------------------------------------------------------------------------------------------------------------------------------------------------------------------------------------------------------------------------------------------------------------------------------------------------------------------------------------------------------------------------------------------------------------------------------------------------------------------------------------------------------------------------------------------------------------------------------------------------------------------------------------------------------------------------------------------------------------------------------------------------------------------------------------------------------------------------------------------------------------------------------------------------------------------------------------------------------------------------------------------------------------------------------------------------------------------------------------------------------------------------------------------------------------------------------------------------------------------------------------------------------------------------------------------------------------------------------------------------------------------------------------------------------------------------------------------------------------------------------------------------------------------------------------------------------------------------------------------------------------------------------------------------------------------------------------------------------------------------------------------------------------------------------------------------------------------------------------------------------------------------------------------------------------------------------------------------------------------------------------------------------------------------------------------------------------------------------------------------------------------------------------------------------------------------------------|----------------------------------------------------------------------------------------------------------------|-----------------------------------------------------------------------------------------|--------------------------------------------------------------------------------------------------------------------------------------------------------------------------------------------------------------------------------------------------------------------------------------------------------------------------------------------------------------------------------------------------------------------------------------------------------------------------------------------------------------------------------------------------------------------------------------------------------------------------------------------------------------------------------------------------------------------------------------------------------------------------------------------------------------------------------------------------------------------------------------------------------------------------------------------------------------------------------------------------------------------------------------------------------------------------------------------------------------------------------------------------------------------------------------------------------------------------------------------------------------------------------------------------------------------------------------------------------------------------------------------------------------------------------------------------------------------------------------------------------------------------------------------------------------------------------------------------------------------------------------------------------------------------------------------------------------------------------------------------------------------------------------------------------------------------------------------------------------------------------------------------------------------------------------------------------------------------------------------------------------------------------------------------------------------------------------------------------------------------------|------------------------------------------------------------|
| $R = 500 \frac{1}{10} $                                                                                                                                                                                                                                                                                                                                                                                                                                                                                                                                                                                                                                                                                                                                                                                                                                                                                                                                                                                                                                                                                                                                                                                                                                                                                                                                                                                                                                                                                                                                                                                                                                                                                                                                                                                                                                                                                                                                                                                                                                                                                                                                                                                                                                                                                                                                                                                                                                                                                                                                                                                                                                                                                                                                                                                                                                                                                                                                                                                                                                                                                                                                                                                                                                                                                                                                                                                                                                                                                                                                                                                                                                                                                                                                                                                                                                                                                                                                                                                                                                                                                                                                                                                                                                                                                                                                                                                                                                                                                                                                                                                                                                                                                                                                                                                                                                                                                                               |                                                                                                                                                                                                                                                                                                                                                                                                                                                                                                                                                                                                                                                                                                                                                                                                                                                                                                                                                                                                                                                                                                                                                                                                                                                                                                                                                                                                                                                                                                                                                                                                                                                                                                                                                                                                                                                                                                                                                                                                                                                                                                                               | 5-40-                                                                                                                                                                                                                                                                                                                                                                                                                                                                                                                                                                                                                                                                                                                                                                                                                                                                                                                                                                                                                                                                                                                                                                                                                                                                                                                                                                                                                                                                                                                                                                                                                                                                                                                                                                                                                                                                                                                                                                                                                                                                                                                                                                                                                                                                                                                                                                                                                                                                                                                                                                                                                                                                                                                                                                                                                                                                                                                                                                                                                                                                                                                                                                                                                                                                                                                                                                                                                                                                                                                                                                                                                                                                                                                                                                                                                                                                                                                                                                                                                                                                                                                                                                                                                                                                                                                                                                                                                                                                                                                                                                                                                                                                                                                                                                                                                                                                                                                                                                                                                                                                                                                                                                                                                                                                                                                         |                                                                                                                |                                                                                         | 5-43Br                                                                                                                                                                                                                                                                                                                                                                                                                                                                                                                                                                                                                                                                                                                                                                                                                                                                                                                                                                                                                                                                                                                                                                                                                                                                                                                                                                                                                                                                                                                                                                                                                                                                                                                                                                                                                                                                                                                                                                                                                                                                                                                         | dde                                                        |
| R* 500     R* 500     R* 600     R* 600 <th></th> <th><math display="block">\begin{array}{c} &amp; \downarrow \\ &amp; \downarrow \\ &amp; \downarrow \\ &amp; \downarrow \\ &amp; \uparrow \\ &amp; \downarrow \\ &amp; \uparrow \\ &amp; \downarrow \\ &amp; \uparrow \\ &amp; \downarrow \\ \\ &amp; \downarrow \\ &amp; \downarrow \\ \\ &amp; \downarrow \\ \\ &amp; \downarrow \\ \\ &amp; \downarrow \\ \\ \\ &amp; \downarrow \\ \\ \\ \\</math></th> <th></th> <th>0/ /</th> <th>L=20</th> <th>m</th> |                                                                                                                                                                                                                                                                                                                                                                                                                                                                                                                                                                                                                                                                                                                                                                                                                                                                                                                                                                                                                                                                                                                                                                                                                                                                                                                                                                                                                                                                                                                                                                                                                                                                                                                                                                                                                                                                                                                                                                                                                                                                                                                               | $\begin{array}{c} & \downarrow \\ & \downarrow \\ & \downarrow \\ & \downarrow \\ & \uparrow \\ & \downarrow \\ & \uparrow \\ & \downarrow \\ & \uparrow \\ & \downarrow \\ \\ & \downarrow \\ & \downarrow \\ \\ & \downarrow \\ \\ & \downarrow \\ \\ & \downarrow \\ \\ \\ & \downarrow \\ \\ \\ \\$ |                                                                                                                | 0/ /                                                                                    | L=20                                                                                                                                                                                                                                                                                                                                                                                                                                                                                                                                                                                                                                                                                                                                                                                                                                                                                                                                                                                                                                                                                                                                                                                                                                                                                                                                                                                                                                                                                                                                                                                                                                                                                                                                                                                                                                                                                                                                                                                                                                                                                                                           | m                                                          |
| Ar500     Ar600       0     0       0     0       1     0       0     0       1     0       0     0       1     0       0     1       1     0       0     1       1     0       1     0       1     0       1     0       1     0       1     0       1     0       1     0       1     0       1     0       1     0       1     0       1     0       1     0       1     0       1     0       1     0       1     0       1     0       1     0       1     0       1     0       1     0       1     0       1     0       1     0       1     0       1     0       1     0       1     0       1     0       1     0       1     0       1     0                                                                                                                                                                                                                                                                                                                                                                                                                                                                                                                                                                                                                                                                                                                                                                                                                                                                                                                                                                                                                                                                                                                                                                                                                                                                                                                                                                                                                                                                                                                                                                                                                                                                                                                                                                                                                                                                                                                                                                                                                                                                                                                                                                                                                                                                                                                                                                                                                                                                                                                                                                                                                                                                                                                                                                                                                                                                                                                                                                                                                                                                                                                                                                                                                                                                                                                                                                                                                                                                                                                                                                                                                                                                                                                                                                                                                                                                                                                                                                                                                                                                                                                                                                                                                                                                                                                                                                                                                                                                                                                                                                                                                                                                                                                                                                                                                                                                                                                                                                                                                                                                                                                                                                                                                                                                                                                                                                                                                                                                                                                                                                                                                                                                                                                                                                                                                                                                                                                                                                                                                                                                                                                                                                                                                                                                                                                                                                                                                                                                                                                                                                                                                                                                                                                                                                                                                                                                                                                                                                                                                                                                                                                                                                                                                                                                                                                            | ð                                                                                                                                                                                                                                                                                                                                                                                                                                                                                                                                                                                                                                                                                                                                                                                                                                                                                                                                                                                                                                                                                                                                                                                                                                                                                                                                                                                                                                                                                                                                                                                                                                                                                                                                                                                                                                                                                                                                                                                                                                                                                                                             |                                                                                                                                                                                                                                                                                                                                                                                                                                                                                                                                                                                                                                                                                                                                                                                                                                                                                                                                                                                                                                                                                                                                                                                                                                                                                                                                                                                                                                                                                                                                                                                                                                                                                                                                                                                                                                                                                                                                                                                                                                                                                                                                                                                                                                                                                                                                                                                                                                                                                                                                                                                                                                                                                                                                                                                                                                                                                                                                                                                                                                                                                                                                                                                                                                                                                                                                                                                                                                                                                                                                                                                                                                                                                                                                                                                                                                                                                                                                                                                                                                                                                                                                                                                                                                                                                                                                                                                                                                                                                                                                                                                                                                                                                                                                                                                                                                                                                                                                                                                                                                                                                                                                                                                                                                                                                                                               |                                                                                                                |                                                                                         |                                                                                                                                                                                                                                                                                                                                                                                                                                                                                                                                                                                                                                                                                                                                                                                                                                                                                                                                                                                                                                                                                                                                                                                                                                                                                                                                                                                                                                                                                                                                                                                                                                                                                                                                                                                                                                                                                                                                                                                                                                                                                                                                |                                                            |
| Private                                                                                                                                                                                                                                                                                                                                                                                                                                                                                                                                                                                                                                                                                                                                                                                                                                                                                                                                                                                                                                                                                                                                                                                                                                                                                                                                                                                                                                                                                                                                                                                                                                                                                                                                                                                                                                                                                                                                                                                                                                                                                                                                                                                                                                                                                                                                                                                                                                                                                                                                                                                                                                                                                                                                                                                                                                                                                                                                                                                                                                                                                                                                                                                                                                                                                                                                                                                                                                                                                                                                                                                                                                                                                                                                                                                                                                                                                                                                                                                                                                                                                                                                                                                                                                                                                                                                                                                                                                                                                                                                                                                                                                                                                                                                                                                                                                                                                                                                                                                                                                                                                                                                                                                                                                                                                                                                                                                                                                                                                                                                                                                                                                                                                                                                                                                                                                                                                                                                                                                                                                                                                                                                                                                                                                                                                                                                                                                                                                                                                                                                                                                                                                                                                                                                                                            |                                                                                                                                                                                                                                                                                                                                                                                                                                                                                                                                                                                                                                                                                                                                                                                                                                                                                                                                                                                                                                                                                                                                                                                                                                                                                                                                                                                                                                                                                                                                                                                                                                                                                                                                                                                                                                                                                                                                                                                                                                                                                                                               |                                                                                                                                                                                                                                                                                                                                                                                                                                                                                                                                                                                                                                                                                                                                                                                                                                                                                                                                                                                                                                                                                                                                                                                                                                                                                                                                                                                                                                                                                                                                                                                                                                                                                                                                                                                                                                                                                                                                                                                                                                                                                                                                                                                                                                                                                                                                                                                                                                                                                                                                                                                                                                                                                                                                                                                                                                                                                                                                                                                                                                                                                                                                                                                                                                                                                                                                                                                                                                                                                                                                                                                                                                                                                                                                                                                                                                                                                                                                                                                                                                                                                                                                                                                                                                                                                                                                                                                                                                                                                                                                                                                                                                                                                                                                                                                                                                                                                                                                                                                                                                                                                                                                                                                                                                                                                                                               |                                                                                                                |                                                                                         |                                                                                                                                                                                                                                                                                                                                                                                                                                                                                                                                                                                                                                                                                                                                                                                                                                                                                                                                                                                                                                                                                                                                                                                                                                                                                                                                                                                                                                                                                                                                                                                                                                                                                                                                                                                                                                                                                                                                                                                                                                                                                                                                |                                                            |
| 20     40.5%     40.3%     -0.5%       20     40.5%     -0.5%       0     5-12 Bridge     -0.5%       0     5                                                                                                                                                                                                                                                                                                                                                                                                                                                                                                                                                                                                                                                                                                                                                                                                                                                                                                                                                                                                                                                                                                                                                                                                                                                                                                                                                                                                                                                                                                                                                                                                                                                                                                                                                                                                                                                                                                                                                                                                                                                                                                                                                                                                                                                                                                                                                                                                                                                                                                                                                                                                                                                                                                                                                                                                                                                                                                                                                                                                                                                                                                                                                                                                                                                                                                                                                                                                                                                                                                                                                                                                                                                                                                                                                                                                                                                                                                                                                                                                                                                                                                                                                                                                                                                                                                                                                                                                                                                                                                                                                                                                                                                                                                                                                                                                                                                                                                                                                                                                                                                                                                                                                                                                                                                                                                                                                                                                                                                                                                                                                                                                                                                                                                                                                                                                                                                                                                                                                                                                                                                                                                                                                                                                                                                                                                                                                                                                                                                                                                                                                                                                                                                                                                                                                                                                                                                                                                                                                                                                                      |                                                                                                                                                                                                                                                                                                                                                                                                                                                                                                                                                                                                                                                                                                                                                                                                                                                                                                                                                                                                                                                                                                                                                                                                                                                                                                                                                                                                                                                                                                                                                                                                                                                                                                                                                                                                                                                                                                                                                                                                                                                                                                                               | p                                                                                                                                                                                                                                                                                                                                                                                                                                                                                                                                                                                                                                                                                                                                                                                                                                                                                                                                                                                                                                                                                                                                                                                                                                                                                                                                                                                                                                                                                                                                                                                                                                                                                                                                                                                                                                                                                                                                                                                                                                                                                                                                                                                                                                                                                                                                                                                                                                                                                                                                                                                                                                                                                                                                                                                                                                                                                                                                                                                                                                                                                                                                                                                                                                                                                                                                                                                                                                                                                                                                                                                                                                                                                                                                                                                                                                                                                                                                                                                                                                                                                                                                                                                                                                                                                                                                                                                                                                                                                                                                                                                                                                                                                                                                                                                                                                                                                                                                                                                                                                                                                                                                                                                                                                                                                                                             |                                                                                                                |                                                                                         | a1                                                                                                                                                                                                                                                                                                                                                                                                                                                                                                                                                                                                                                                                                                                                                                                                                                                                                                                                                                                                                                                                                                                                                                                                                                                                                                                                                                                                                                                                                                                                                                                                                                                                                                                                                                                                                                                                                                                                                                                                                                                                                                                             | 4-                                                         |
| 20         4.55%         4.0.3%         -0.3%         -0.5%           20         4.55%         -0.3%         -0.5%         -0.5%           0         5-62 Bridge         -0.5%         -0.3%         -0.5%           -20         V(1+20) R+2000         V(1+20) R+2000         V(1+20) R+2000           FINSHED GRADE         5         38         6           6                                                                                                                                                                                                                                                                                                                                                                                                                                                                                                                                                                                                                                                                                                                                                                                                                                                                                                                                                                                                                                                                                                                                                                                                                                                                                                                                                                                                                                                                                                                                                                                                                                                                                                                                                                                                                                                                                                                                                                                                                                                                                                                                                                                                                                                                                                                                                                                                                                                                                                                                                                                                                                                                                                                                                                                                                                                                                                                                                                                                                                                                                                                                                                                                                                                                                                                                                                                                                                                                                                                                                                                                                                                                                                                                                                                                                                                                                                                                                                                                                                                                                                                                                                                                                                                                                                                                                                                                                                                                                                                                                                                                                                                                                                                                                                                                                                                                                                                                                                                                                                                                                                                                                                                                                                                                                                                                                                                                                                                                                                                                                                                                                                                                                                                                                                                                                                                                                                                                                                                                                                                                                                                                                                                                                                                                                                                                                                                                                                                                                                                                                                                                                                                                                                                                                                                                                                                                                                                                                                                                                                                                                                                                                                                                                                                                                                                                                                                                                                                                                                                                                                                                                   | 1                                                                                                                                                                                                                                                                                                                                                                                                                                                                                                                                                                                                                                                                                                                                                                                                                                                                                                                                                                                                                                                                                                                                                                                                                                                                                                                                                                                                                                                                                                                                                                                                                                                                                                                                                                                                                                                                                                                                                                                                                                                                                                                             | o o ot                                                                                                                                                                                                                                                                                                                                                                                                                                                                                                                                                                                                                                                                                                                                                                                                                                                                                                                                                                                                                                                                                                                                                                                                                                                                                                                                                                                                                                                                                                                                                                                                                                                                                                                                                                                                                                                                                                                                                                                                                                                                                                                                                                                                                                                                                                                                                                                                                                                                                                                                                                                                                                                                                                                                                                                                                                                                                                                                                                                                                                                                                                                                                                                                                                                                                                                                                                                                                                                                                                                                                                                                                                                                                                                                                                                                                                                                                                                                                                                                                                                                                                                                                                                                                                                                                                                                                                                                                                                                                                                                                                                                                                                                                                                                                                                                                                                                                                                                                                                                                                                                                                                                                                                                                                                                                                                        |                                                                                                                | / 0                                                                                     |                                                                                                                                                                                                                                                                                                                                                                                                                                                                                                                                                                                                                                                                                                                                                                                                                                                                                                                                                                                                                                                                                                                                                                                                                                                                                                                                                                                                                                                                                                                                                                                                                                                                                                                                                                                                                                                                                                                                                                                                                                                                                                                                |                                                            |
| 20         -1         -1         -1         -1         -1         -1         -1         -1         -1         -1         -1         -1         -1         -1         -1         -1         -1         -1         -1         -1         -1         -1         -1         -1         -1         -1         -1         -1         -1         -1         -1         -1         -1         -1         -1         -1         -1         -1         -1         -1         -1         -1         -1         -1         -1         -1         -1         -1         -1         -1         -1         -1         -1         -1         -1         -1         -1         -1         -1         -1         -1         -1         -1         -1         -1         -1         -1         -1         -1         -1         -1         -1         -1         -1         -1         -1         -1         -1         -1         -1         -1         -1         -1         -1         -1         -1         -1         -1         -1         -1         -1         -1         -1         -1         -1         -1         -1         -1         -1         -1         -1<                                                                                                                                                                                                                                                                                                                                                                                                                                                                                                                                                                                                                                                                                                                                                                                                                                                                                                                                                                                                                                                                                                                                                                                                                                                                                                                                                                                                                                                                                                                                                                                                                                                                                                                                                                                                                                                                                                                                                                                                                                                                                                                                                                                                                                                                                                                                                                                                                                                                                                                                                                                                                                                                                                                                                                                                                                                                                                                                                                                                                                                                                                                                                                                                                                                                                                                                                                                                                                                                                                                                                                                                                                                                                                                                                                                                                                                                                                                                                                                                                                                                                                                                                                                                                                                                                                                                                                                                                                                                                                                                                                                                                                                                                                                                                                                                                                                                                                                                                                                                                                                                                                                                                                                                                                                                                                                                                                                                                                                                                                                                                                                                                                                                                                                                                                                                                                                                                                                                                                                                                                                                                                                                                                                                                                                                                                                                                                                                                                                                                                                                                                                                                                                                                                                                                                                                                         |                                                                                                                                                                                                                                                                                                                                                                                                                                                                                                                                                                                                                                                                                                                                                                                                                                                                                                                                                                                                                                                                                                                                                                                                                                                                                                                                                                                                                                                                                                                                                                                                                                                                                                                                                                                                                                                                                                                                                                                                                                                                                                                               | a  <br>b. 0                                                                                                                                                                                                                                                                                                                                                                                                                                                                                                                                                                                                                                                                                                                                                                                                                                                                                                                                                                                                                                                                                                                                                                                                                                                                                                                                                                                                                                                                                                                                                                                                                                                                                                                                                                                                                                                                                                                                                                                                                                                                                                                                                                                                                                                                                                                                                                                                                                                                                                                                                                                                                                                                                                                                                                                                                                                                                                                                                                                                                                                                                                                                                                                                                                                                                                                                                                                                                                                                                                                                                                                                                                                                                                                                                                                                                                                                                                                                                                                                                                                                                                                                                                                                                                                                                                                                                                                                                                                                                                                                                                                                                                                                                                                                                                                                                                                                                                                                                                                                                                                                                                                                                                                                                                                                                                                   |                                                                                                                |                                                                                         |                                                                                                                                                                                                                                                                                                                                                                                                                                                                                                                                                                                                                                                                                                                                                                                                                                                                                                                                                                                                                                                                                                                                                                                                                                                                                                                                                                                                                                                                                                                                                                                                                                                                                                                                                                                                                                                                                                                                                                                                                                                                                                                                |                                                            |
| 20         EL-55         Brith         PE-10         PE                                                                                                                                                                                                                                                                                                                                                                                                                                                                                                                                                                                                                                                                                                                                                                                                                                                                                                                                                                                                                                                                                                                                                                                                                                                                                                                                                                                                                                                                                                                                                                                                                                                                                                                                                                                                                                                                                                                                                                                                                                                                                                                                                                                                                                                                                                                                                                                                                                                                                                                                                                                                                                                                                                                                                                                                                                                                                                                                                                                                                                                                                                                                                                                                                                                                                                                                                                                                                                                                                                                                                                                                                                                                                                                                                                                                                                                                                                                                                                                                                                                                                                                                                                                                                                                                                                                                                                                                                                                                                                                                                                                                                                                                                                                                                                                                                                                                                                                                                                                                                                                                                                                                                                                                                                                                                                                                                                                                                                                                                                                                                                                                                                                                                                                                                                                                                                                                                                                                                                                                                                                                                                                                                                                                                                                                                                                                                                                                                                                                                                                                                                                                                                                                                                    | ана на <b>1</b> -<br>Спорта Пара                                                                                                                                                                                                                                                                                                                                                                                                                                                                                                                                                                                                                                                                                                                                                                                                                                                                                                                                                                                                                                                                                                                                                                                                                                                                                                                                                                                                                                                                                                                                                                                                                                                                                                                                                                                                                                                                                                                                                                                                                                                                                              |                                                                                                                                                                                                                                                                                                                                                                                                                                                                                                                                                                                                                                                                                                                                                                                                                                                                                                                                                                                                                                                                                                                                                                                                                                                                                                                                                                                                                                                                                                                                                                                                                                                                                                                                                                                                                                                                                                                                                                                                                                                                                                                                                                                                                                                                                                                                                                                                                                                                                                                                                                                                                                                                                                                                                                                                                                                                                                                                                                                                                                                                                                                                                                                                                                                                                                                                                                                                                                                                                                                                                                                                                                                                                                                                                                                                                                                                                                                                                                                                                                                                                                                                                                                                                                                                                                                                                                                                                                                                                                                                                                                                                                                                                                                                                                                                                                                                                                                                                                                                                                                                                                                                                                                                                                                                                                                               |                                                                                                                |                                                                                         |                                                                                                                                                                                                                                                                                                                                                                                                                                                                                                                                                                                                                                                                                                                                                                                                                                                                                                                                                                                                                                                                                                                                                                                                                                                                                                                                                                                                                                                                                                                                                                                                                                                                                                                                                                                                                                                                                                                                                                                                                                                                                                                                | a a                                                        |
| Less         Active         Active <td></td> <td>Rit on</td> <td></td> <td>Carponet Charlow (Int. 2017) Printer and a printer special and decays again an an angle</td> <td>2007 - 2007 - 2007 - 2007 - 2007 - 2007 - 2007 - 2007 - 2007 - 2007 - 2007 - 2007 - 2007 - 2007 - 2007 - 2007 - 2007 - 2007 - 2007 - 2007 - 2007 - 2007 - 2007 - 2007 - 2007 - 2007 - 2007 - 2007 - 2007 - 2007 - 2007 - 2007 - 2007 - 2007 - 2007 - 2007 - 2007 - 2007 - 2007 - 2007 - 2007 - 2007 - 2007 - 2007 - 2007 - 2007 - 2007 - 2007 - 2007 - 2007 - 2007 - 2007 - 2007 - 2007 - 2007 - 2007 - 2007 - 2007 - 2007 - 2007 - 2007 - 2007 - 2007 - 2007 - 2007 - 2007 - 2007 - 2007 - 2007 - 2007 - 2007 - 2007 - 2007 - 2007 - 2007 - 2007 - 2007 - 2007 - 2007 - 2007 - 2007 - 2007 - 2007 - 2007 - 2007 - 2007 - 2007 - 2007 - 2007 - 2007 - 2007 - 2007 - 2007 - 2007 - 2007 - 2007 - 2007 - 2007 - 2007 - 2007 - 2007 - 2007 - 2007 - 2007 - 2007 - 2007 - 2007 - 2007 - 2007 - 2007 - 2007 - 2007 - 2007 - 2007 - 2007 - 2007 - 2007 - 2007 - 2007 - 2007 - 2007 - 2007 - 2007 - 2007 - 2007 - 2007 - 2007 - 2007 - 2007 - 2007 - 2007 - 2007 - 2007 - 2007 - 2007 - 2007 - 2007 - 2007 - 2007 - 2007 - 2007 - 2007 - 2007 - 2007 - 2007 - 2007 - 2007 - 2007 - 2007 - 2007 - 2007 - 2007 - 2007 - 2007 - 2007 - 2007 - 2007 - 2007 - 2007 - 2007 - 2007 - 2007 - 2007 - 2007 - 2007 - 2007 - 2007 - 2007 - 2007 - 2007 - 2007 - 2007 - 2007 - 2007 - 2007 - 2007 - 2007 - 2007 - 2007 - 2007 - 2007 - 2007 - 2007 - 2007 - 2007 - 2007 - 2007 - 2007 - 2007 - 2007 - 2007 - 2007 - 2007 - 2007 - 2007 - 2007 - 2007 - 2007 - 2007 - 2007 - 2007 - 2007 - 2007 - 2007 - 2007 - 2007 - 2007 - 2007 - 2007 - 2007 - 2007 - 2007 - 2007 - 2007 - 2007 - 2007 - 2007 - 2007 - 2007 - 2007 - 2007 - 2007 - 2007 - 2007 - 2007 - 2007 - 2007 - 2007 - 2007 - 2007 - 2007 - 2007 - 2007 - 2007 - 2007 - 2007 - 2007 - 2007 - 2007 - 2007 - 2007 - 2007 - 2007 - 2007 - 2007 - 2007 - 2007 - 2007 - 2007 - 2007 - 2007 - 2007 - 2007 - 2007 - 2007 - 2007 - 2007 - 2007 - 2007 - 2007 - 2007 - 2007 - 2007 - 2007 - 2007 - 2007 - 2007 - 2007 - 2007 - 2007 - 2007 - 2007 - 2007 - 2007 - 2007 - 2007 - 2007 - 2007 - 2007 - 2007 - 2007 - 2007 - 2007 - 2007 - 2007 - 2007 - 2007 - 2007 - 2007 - 2007 - 2007 - 2007 - 20</td> <td>au<sup>639</sup>/</td>                                                                                                                                                                                                                                                                                                                                                                                                                                                                                                                                                                                                                                                                                                                                                                                                                                                                                                                                                                                                                                                                                                                                                                                                                                                                                                                                                                                                                                                                                                                                                                                                                                                                                                                                                                                                                                                                                                                                                                                                                                                                                                                                                                                                                                                                                                                                                                                                                                                                                                                                                                                                                                                                                                                                                                                                                                                                                                                                                                                                                                                                                                                                                                                                                                                                                                                                                                                                                                                                                                                                                                                                                                                                                                                                                                                                                                                                                                                                                                                                                                                                                                                                                                                                                                                                                                                                                           |                                                                                                                                                                                                                                                                                                                                                                                                                                                                                                                                                                                                                                                                                                                                                                                                                                                                                                                                                                                                                                                                                                                                                                                                                                                                                                                                                                                                                                                                                                                                                                                                                                                                                                                                                                                                                                                                                                                                                                                                                                                                                                                               | Rit on                                                                                                                                                                                                                                                                                                                                                                                                                                                                                                                                                                                                                                                                                                                                                                                                                                                                                                                                                                                                                                                                                                                                                                                                                                                                                                                                                                                                                                                                                                                                                                                                                                                                                                                                                                                                                                                                                                                                                                                                                                                                                                                                                                                                                                                                                                                                                                                                                                                                                                                                                                                                                                                                                                                                                                                                                                                                                                                                                                                                                                                                                                                                                                                                                                                                                                                                                                                                                                                                                                                                                                                                                                                                                                                                                                                                                                                                                                                                                                                                                                                                                                                                                                                                                                                                                                                                                                                                                                                                                                                                                                                                                                                                                                                                                                                                                                                                                                                                                                                                                                                                                                                                                                                                                                                                                                                        |                                                                                                                | Carponet Charlow (Int. 2017) Printer and a printer special and decays again an an angle | 2007 - 2007 - 2007 - 2007 - 2007 - 2007 - 2007 - 2007 - 2007 - 2007 - 2007 - 2007 - 2007 - 2007 - 2007 - 2007 - 2007 - 2007 - 2007 - 2007 - 2007 - 2007 - 2007 - 2007 - 2007 - 2007 - 2007 - 2007 - 2007 - 2007 - 2007 - 2007 - 2007 - 2007 - 2007 - 2007 - 2007 - 2007 - 2007 - 2007 - 2007 - 2007 - 2007 - 2007 - 2007 - 2007 - 2007 - 2007 - 2007 - 2007 - 2007 - 2007 - 2007 - 2007 - 2007 - 2007 - 2007 - 2007 - 2007 - 2007 - 2007 - 2007 - 2007 - 2007 - 2007 - 2007 - 2007 - 2007 - 2007 - 2007 - 2007 - 2007 - 2007 - 2007 - 2007 - 2007 - 2007 - 2007 - 2007 - 2007 - 2007 - 2007 - 2007 - 2007 - 2007 - 2007 - 2007 - 2007 - 2007 - 2007 - 2007 - 2007 - 2007 - 2007 - 2007 - 2007 - 2007 - 2007 - 2007 - 2007 - 2007 - 2007 - 2007 - 2007 - 2007 - 2007 - 2007 - 2007 - 2007 - 2007 - 2007 - 2007 - 2007 - 2007 - 2007 - 2007 - 2007 - 2007 - 2007 - 2007 - 2007 - 2007 - 2007 - 2007 - 2007 - 2007 - 2007 - 2007 - 2007 - 2007 - 2007 - 2007 - 2007 - 2007 - 2007 - 2007 - 2007 - 2007 - 2007 - 2007 - 2007 - 2007 - 2007 - 2007 - 2007 - 2007 - 2007 - 2007 - 2007 - 2007 - 2007 - 2007 - 2007 - 2007 - 2007 - 2007 - 2007 - 2007 - 2007 - 2007 - 2007 - 2007 - 2007 - 2007 - 2007 - 2007 - 2007 - 2007 - 2007 - 2007 - 2007 - 2007 - 2007 - 2007 - 2007 - 2007 - 2007 - 2007 - 2007 - 2007 - 2007 - 2007 - 2007 - 2007 - 2007 - 2007 - 2007 - 2007 - 2007 - 2007 - 2007 - 2007 - 2007 - 2007 - 2007 - 2007 - 2007 - 2007 - 2007 - 2007 - 2007 - 2007 - 2007 - 2007 - 2007 - 2007 - 2007 - 2007 - 2007 - 2007 - 2007 - 2007 - 2007 - 2007 - 2007 - 2007 - 2007 - 2007 - 2007 - 2007 - 2007 - 2007 - 2007 - 2007 - 2007 - 2007 - 2007 - 2007 - 2007 - 2007 - 2007 - 2007 - 2007 - 2007 - 2007 - 2007 - 2007 - 2007 - 2007 - 2007 - 2007 - 2007 - 2007 - 2007 - 2007 - 2007 - 2007 - 2007 - 2007 - 2007 - 2007 - 2007 - 2007 - 2007 - 2007 - 2007 - 2007 - 2007 - 2007 - 2007 - 2007 - 2007 - 2007 - 2007 - 2007 - 2007 - 2007 - 2007 - 2007 - 2007 - 2007 - 2007 - 2007 - 2007 - 2007 - 2007 - 2007 - 2007 - 2007 - 2007 - 2007 - 2007 - 2007 - 2007 - 2007 - 2007 - 2007 - 2007 - 2007 - 2007 - 2007 - 2007 - 20 | au <sup>639</sup> /                                        |
| 20         10.3%         -0.5%           0         -0.5%         -0.5%           0         5-38ridge           -20         2000 EL60           2000         5-38ridge           -200         200 S0/ EL60           V(L-200 R-100000)         V(L-200 R-20000)           FINISHED GRADE         8           8         8                                                                                                                                                                                                                                                                                                                                                                                                                                                                                                                                                                                                                                                                                                                                                                                                                                                                                                                                                                                                                                                                                                                                                                                                                                                                                                                                                                                                                                                                                                                                                                                                                                                                                                                                                                                                                                                                                                                                                                                                                                                                                                                                                                                                                                                                                                                                                                                                                                                                                                                                                                                                                                                                                                                                                                                                                                                                                                                                                                                                                                                                                                                                                                                                                                                                                                                                                                                                                                                                                                                                                                                                                                                                                                                                                                                                                                                                                                                                                                                                                                                                                                                                                                                                                                                                                                                                                                                                                                                                                                                                                                                                                                                                                                                                                                                                                                                                                                                                                                                                                                                                                                                                                                                                                                                                                                                                                                                                                                                                                                                                                                                                                                                                                                                                                                                                                                                                                                                                                                                                                                                                                                                                                                                                                                                                                                                                                                                                                                                                                                                                                                                                                                                                                                                                                                                                                                                                                                                                                                                                                                                                                                                                                                                                                                                                                                                                                                                                                                                                                                                                                                                                                                                            |                                                                                                                                                                                                                                                                                                                                                                                                                                                                                                                                                                                                                                                                                                                                                                                                                                                                                                                                                                                                                                                                                                                                                                                                                                                                                                                                                                                                                                                                                                                                                                                                                                                                                                                                                                                                                                                                                                                                                                                                                                                                                                                               | H. L=17 m238                                                                                                                                                                                                                                                                                                                                                                                                                                                                                                                                                                                                                                                                                                                                                                                                                                                                                                                                                                                                                                                                                                                                                                                                                                                                                                                                                                                                                                                                                                                                                                                                                                                                                                                                                                                                                                                                                                                                                                                                                                                                                                                                                                                                                                                                                                                                                                                                                                                                                                                                                                                                                                                                                                                                                                                                                                                                                                                                                                                                                                                                                                                                                                                                                                                                                                                                                                                                                                                                                                                                                                                                                                                                                                                                                                                                                                                                                                                                                                                                                                                                                                                                                                                                                                                                                                                                                                                                                                                                                                                                                                                                                                                                                                                                                                                                                                                                                                                                                                                                                                                                                                                                                                                                                                                                                                                  | · · · · · · · · · · · · · · · · · · ·                                                                          |                                                                                         |                                                                                                                                                                                                                                                                                                                                                                                                                                                                                                                                                                                                                                                                                                                                                                                                                                                                                                                                                                                                                                                                                                                                                                                                                                                                                                                                                                                                                                                                                                                                                                                                                                                                                                                                                                                                                                                                                                                                                                                                                                                                                                                                | H 1=20m 291                                                |
| -0.3%         -0.3%           0         5-38ridge           -20         5-38ridge           -20         229500 EL-80           V(L-20) R-10000         702-0           V(L-20) R-10000         V(L-20) R-25000           FINISHED GRADE         5           S         5           GROUND LEVEL         5           38         8           8         8                                                                                                                                                                                                                                                                                                                                                                                                                                                                                                                                                                                                                                                                                                                                                                                                                                                                                                                                                                                                                                                                                                                                                                                                                                                                                                                                                                                                                                                                                                                                                                                                                                                                                                                                                                                                                                                                                                                                                                                                                                                                                                                                                                                                                                                                                                                                                                                                                                                                                                                                                                                                                                                                                                                                                                                                                                                                                                                                                                                                                                                                                                                                                                                                                                                                                                                                                                                                                                                                                                                                                                                                                                                                                                                                                                                                                                                                                                                                                                                                                                                                                                                                                                                                                                                                                                                                                                                                                                                                                                                                                                                                                                                                                                                                                                                                                                                                                                                                                                                                                                                                                                                                                                                                                                                                                                                                                                                                                                                                                                                                                                                                                                                                                                                                                                                                                                                                                                                                                                                                                                                                                                                                                                                                                                                                                                                                                                                                                                                                                                                                                                                                                                                                                                                                                                                                                                                                                                                                                                                                                                                                                                                                                                                                                                                                                                                                                                                                                                                                                                                                                                                                                              | Ť                                                                                                                                                                                                                                                                                                                                                                                                                                                                                                                                                                                                                                                                                                                                                                                                                                                                                                                                                                                                                                                                                                                                                                                                                                                                                                                                                                                                                                                                                                                                                                                                                                                                                                                                                                                                                                                                                                                                                                                                                                                                                                                             | EL-55 Bis                                                                                                                                                                                                                                                                                                                                                                                                                                                                                                                                                                                                                                                                                                                                                                                                                                                                                                                                                                                                                                                                                                                                                                                                                                                                                                                                                                                                                                                                                                                                                                                                                                                                                                                                                                                                                                                                                                                                                                                                                                                                                                                                                                                                                                                                                                                                                                                                                                                                                                                                                                                                                                                                                                                                                                                                                                                                                                                                                                                                                                                                                                                                                                                                                                                                                                                                                                                                                                                                                                                                                                                                                                                                                                                                                                                                                                                                                                                                                                                                                                                                                                                                                                                                                                                                                                                                                                                                                                                                                                                                                                                                                                                                                                                                                                                                                                                                                                                                                                                                                                                                                                                                                                                                                                                                                                                     |                                                                                                                |                                                                                         |                                                                                                                                                                                                                                                                                                                                                                                                                                                                                                                                                                                                                                                                                                                                                                                                                                                                                                                                                                                                                                                                                                                                                                                                                                                                                                                                                                                                                                                                                                                                                                                                                                                                                                                                                                                                                                                                                                                                                                                                                                                                                                                                | RL .                                                       |
| O         Jost 200-500         Jost 200-500         EL-80.9           -20         V(L-200 R-100000)         V(L-200 R-25000)           FINISHED GRADE         8         95         95         95         95         95         95         95         95         95         95         95         95         95         95         95         95         95         95         95         95         95         95         95         95         95         95         95         95         95         95         95         95         95         95         95         95         95         95         95         95         95         95         95         95         95         95         95         95         95         95         95         95         95         95         95         95         95         95         95         95         95         95         95         95         95         95         95         95         95         95         95         95         95         95         95         95         95         95         95         95         95         95         95         95         95         95         95                                                                                                                                                                                                                                                                                                                                                                                                                                                                                                                                                                                                                                                                                                                                                                                                                                                                                                                                                                                                                                                                                                                                                                                                                                                                                                                                                                                                                                                                                                                                                                                                                                                                                                                                                                                                                                                                                                                                                                                                                                                                                                                                                                                                                                                                                                                                                                                                                                                                                                                                                                                                                                                                                                                                                                                                                                                                                                                                                                                                                                                                                                                                                                                                                                                                                                                                                                                                                                                                                                                                                                                                                                                                                                                                                                                                                                                                                                                                                                                                                                                                                                                                                                                                                                                                                                                                                                                                                                                                                                                                                                                                                                                                                                                                                                                                                                                                                                                                                                                                                                                                                                                                                                                                                                                                                                                                                                                                                                                                                                                                                                                                                                                                                                                                                                                                                                                                                                                                                                                                                                                                                                                                                                                                                                                                                                                                                                                                                                                                                                                                                                                                                                                                                                                                                                                                                       | 20                                                                                                                                                                                                                                                                                                                                                                                                                                                                                                                                                                                                                                                                                                                                                                                                                                                                                                                                                                                                                                                                                                                                                                                                                                                                                                                                                                                                                                                                                                                                                                                                                                                                                                                                                                                                                                                                                                                                                                                                                                                                                                                            |                                                                                                                                                                                                                                                                                                                                                                                                                                                                                                                                                                                                                                                                                                                                                                                                                                                                                                                                                                                                                                                                                                                                                                                                                                                                                                                                                                                                                                                                                                                                                                                                                                                                                                                                                                                                                                                                                                                                                                                                                                                                                                                                                                                                                                                                                                                                                                                                                                                                                                                                                                                                                                                                                                                                                                                                                                                                                                                                                                                                                                                                                                                                                                                                                                                                                                                                                                                                                                                                                                                                                                                                                                                                                                                                                                                                                                                                                                                                                                                                                                                                                                                                                                                                                                                                                                                                                                                                                                                                                                                                                                                                                                                                                                                                                                                                                                                                                                                                                                                                                                                                                                                                                                                                                                                                                                                               |                                                                                                                |                                                                                         |                                                                                                                                                                                                                                                                                                                                                                                                                                                                                                                                                                                                                                                                                                                                                                                                                                                                                                                                                                                                                                                                                                                                                                                                                                                                                                                                                                                                                                                                                                                                                                                                                                                                                                                                                                                                                                                                                                                                                                                                                                                                                                                                |                                                            |
| S-42 Bridge         220-50/EL-8.0           -20         220-50/EL-8.0           VCL-200 R-100000         VCL-200 R-25000           FINISHED GRADE         8           6         6           1         7           6         7           7         5           7         5           8         8                                                                                                                                                                                                                                                                                                                                                                                                                                                                                                                                                                                                                                                                                                                                                                                                                                                                                                                                                                                                                                                                                                                                                                                                                                                                                                                                                                                                                                                                                                                                                                                                                                                                                                                                                                                                                                                                                                                                                                                                                                                                                                                                                                                                                                                                                                                                                                                                                                                                                                                                                                                                                                                                                                                                                                                                                                                                                                                                                                                                                                                                                                                                                                                                                                                                                                                                                                                                                                                                                                                                                                                                                                                                                                                                                                                                                                                                                                                                                                                                                                                                                                                                                                                                                                                                                                                                                                                                                                                                                                                                                                                                                                                                                                                                                                                                                                                                                                                                                                                                                                                                                                                                                                                                                                                                                                                                                                                                                                                                                                                                                                                                                                                                                                                                                                                                                                                                                                                                                                                                                                                                                                                                                                                                                                                                                                                                                                                                                                                                                                                                                                                                                                                                                                                                                                                                                                                                                                                                                                                                                                                                                                                                                                                                                                                                                                                                                                                                                                                                                                                                                                                                                                                                                    |                                                                                                                                                                                                                                                                                                                                                                                                                                                                                                                                                                                                                                                                                                                                                                                                                                                                                                                                                                                                                                                                                                                                                                                                                                                                                                                                                                                                                                                                                                                                                                                                                                                                                                                                                                                                                                                                                                                                                                                                                                                                                                                               | 0.5%                                                                                                                                                                                                                                                                                                                                                                                                                                                                                                                                                                                                                                                                                                                                                                                                                                                                                                                                                                                                                                                                                                                                                                                                                                                                                                                                                                                                                                                                                                                                                                                                                                                                                                                                                                                                                                                                                                                                                                                                                                                                                                                                                                                                                                                                                                                                                                                                                                                                                                                                                                                                                                                                                                                                                                                                                                                                                                                                                                                                                                                                                                                                                                                                                                                                                                                                                                                                                                                                                                                                                                                                                                                                                                                                                                                                                                                                                                                                                                                                                                                                                                                                                                                                                                                                                                                                                                                                                                                                                                                                                                                                                                                                                                                                                                                                                                                                                                                                                                                                                                                                                                                                                                                                                                                                                                                          |                                                                                                                | + 0.3%                                                                                  |                                                                                                                                                                                                                                                                                                                                                                                                                                                                                                                                                                                                                                                                                                                                                                                                                                                                                                                                                                                                                                                                                                                                                                                                                                                                                                                                                                                                                                                                                                                                                                                                                                                                                                                                                                                                                                                                                                                                                                                                                                                                                                                                | <u> </u>                                                   |
| $-20 \qquad \begin{array}{c c c c c c c c c c c c c c c c c c c $                                                                                                                                                                                                                                                                                                                                                                                                                                                                                                                                                                                                                                                                                                                                                                                                                                                                                                                                                                                                                                                                                                                                                                                                                                                                                                                                                                                                                                                                                                                                                                                                                                                                                                                                                                                                                                                                                                                                                                                                                                                                                                                                                                                                                                                                                                                                                                                                                                                                                                                                                                                                                                                                                                                                                                                                                                                                                                                                                                                                                                                                                                                                                                                                                                                                                                                                                                                                                                                                                                                                                                                                                                                                                                                                                                                                                                                                                                                                                                                                                                                                                                                                                                                                                                                                                                                                                                                                                                                                                                                                                                                                                                                                                                                                                                                                                                                                                                                                                                                                                                                                                                                                                                                                                                                                                                                                                                                                                                                                                                                                                                                                                                                                                                                                                                                                                                                                                                                                                                                                                                                                                                                                                                                                                                                                                                                                                                                                                                                                                                                                                                                                                                                                                                                                                                                                                                                                                                                                                                                                                                                                                                                                                                                                                                                                                                                                                                                                                                                                                                                                                                                                                                                                                                                                                                                                                                                                                                                  | 0                                                                                                                                                                                                                                                                                                                                                                                                                                                                                                                                                                                                                                                                                                                                                                                                                                                                                                                                                                                                                                                                                                                                                                                                                                                                                                                                                                                                                                                                                                                                                                                                                                                                                                                                                                                                                                                                                                                                                                                                                                                                                                                             | S-42 Bridge                                                                                                                                                                                                                                                                                                                                                                                                                                                                                                                                                                                                                                                                                                                                                                                                                                                                                                                                                                                                                                                                                                                                                                                                                                                                                                                                                                                                                                                                                                                                                                                                                                                                                                                                                                                                                                                                                                                                                                                                                                                                                                                                                                                                                                                                                                                                                                                                                                                                                                                                                                                                                                                                                                                                                                                                                                                                                                                                                                                                                                                                                                                                                                                                                                                                                                                                                                                                                                                                                                                                                                                                                                                                                                                                                                                                                                                                                                                                                                                                                                                                                                                                                                                                                                                                                                                                                                                                                                                                                                                                                                                                                                                                                                                                                                                                                                                                                                                                                                                                                                                                                                                                                                                                                                                                                                                   |                                                                                                                |                                                                                         | 5-                                                                                                                                                                                                                                                                                                                                                                                                                                                                                                                                                                                                                                                                                                                                                                                                                                                                                                                                                                                                                                                                                                                                                                                                                                                                                                                                                                                                                                                                                                                                                                                                                                                                                                                                                                                                                                                                                                                                                                                                                                                                                                                             | H<br>Bridde                                                |
| FINISHED GRADE $035.6$ $035.6$ $035.6$ $035.6$ $035.6$ $035.6$ $035.6$ $035.6$ $035.6$ $035.6$ $035.6$ $035.6$ $035.6$ $035.6$ $035.6$ $035.6$ $035.6$ $035.6$ $035.6$ $035.6$ $035.6$ $035.6$ $035.6$ $035.6$ $035.6$ $035.6$ $035.6$ $035.6$ $035.6$ $035.6$ $035.6$ $035.6$ $035.6$ $035.6$ $035.6$ $035.6$ $035.6$ $035.6$ $035.6$ $035.6$ $035.6$ $035.6$ $035.6$ $035.6$ $035.6$ $035.6$ $035.6$ $035.6$ $035.6$ $035.6$ $035.6$ $035.6$ $035.6$ $035.6$ $035.6$ $035.6$ $035.6$ $035.6$ $035.6$ $035.6$ $035.6$ $035.6$ $035.6$ $035.6$ $035.6$ $035.6$ $035.6$ $035.6$ $035.6$ $035.6$ $035.6$ $035.6$ $035.6$ $035.6$ $035.6$ $035.6$ $035.6$ $035.6$ $035.6$ $035.6$ $035.6$ $035.6$ $035.6$ $035.6$ $035.6$ $035.6$ $035.6$                                                                                                                                                                                                                                                                                                                                                                                                                                                                                                                                                                                                                                                                                                                                                                                                                                                                                                                                                                                                                                                                                                                                                                                                                                                                                                                                                                                                                                                                                                                                                                                                                                                                                                                                                                                                                                                                                                                                                                                                                                                                                                                                                                                                                                                                                                                                                                                                                                                                                                                                                                                                                                                                                                                                                                                                                                                                                                                                                                                                                                                                                                                                                                                                                                                                                                                                                                                                                                                                                                                                                                                                                                                                                                                                                                                                                                                                                                                                                                                                                                                                                                                                                                                                                                                                                                                                                                                                                                                                                                                                                                                                                                                                                                                                                                                                                                                                                                                                                                                                                                                                                                                                                                                                                                                                                                                                                                                                                                                                                                                                                                                                                                                                                                                                                                                                                                                                                                                                                                                                                                                                                                                                                                                                                                                                                                                                                                                                                                                                                                                                                                                                                                                                                                                                                                                                                                                                                                                                                                                                                                                                                                                                                                                                                                             | -                                                                                                                                                                                                                                                                                                                                                                                                                                                                                                                                                                                                                                                                                                                                                                                                                                                                                                                                                                                                                                                                                                                                                                                                                                                                                                                                                                                                                                                                                                                                                                                                                                                                                                                                                                                                                                                                                                                                                                                                                                                                                                                             | 2 50 50                                                                                                                                                                                                                                                                                                                                                                                                                                                                                                                                                                                                                                                                                                                                                                                                                                                                                                                                                                                                                                                                                                                                                                                                                                                                                                                                                                                                                                                                                                                                                                                                                                                                                                                                                                                                                                                                                                                                                                                                                                                                                                                                                                                                                                                                                                                                                                                                                                                                                                                                                                                                                                                                                                                                                                                                                                                                                                                                                                                                                                                                                                                                                                                                                                                                                                                                                                                                                                                                                                                                                                                                                                                                                                                                                                                                                                                                                                                                                                                                                                                                                                                                                                                                                                                                                                                                                                                                                                                                                                                                                                                                                                                                                                                                                                                                                                                                                                                                                                                                                                                                                                                                                                                                                                                                                                                       | EF80                                                                                                           |                                                                                         | 292•0                                                                                                                                                                                                                                                                                                                                                                                                                                                                                                                                                                                                                                                                                                                                                                                                                                                                                                                                                                                                                                                                                                                                                                                                                                                                                                                                                                                                                                                                                                                                                                                                                                                                                                                                                                                                                                                                                                                                                                                                                                                                                                                          | EL-12.5                                                    |
| $\begin{array}{cccccccccccccccccccccccccccccccccccc$                                                                                                                                                                                                                                                                                                                                                                                                                                                                                                                                                                                                                                                                                                                                                                                                                                                                                                                                                                                                                                                                                                                                                                                                                                                                                                                                                                                                                                                                                                                                                                                                                                                                                                                                                                                                                                                                                                                                                                                                                                                                                                                                                                                                                                                                                                                                                                                                                                                                                                                                                                                                                                                                                                                                                                                                                                                                                                                                                                                                                                                                                                                                                                                                                                                                                                                                                                                                                                                                                                                                                                                                                                                                                                                                                                                                                                                                                                                                                                                                                                                                                                                                                                                                                                                                                                                                                                                                                                                                                                                                                                                                                                                                                                                                                                                                                                                                                                                                                                                                                                                                                                                                                                                                                                                                                                                                                                                                                                                                                                                                                                                                                                                                                                                                                                                                                                                                                                                                                                                                                                                                                                                                                                                                                                                                                                                                                                                                                                                                                                                                                                                                                                                                                                                                                                                                                                                                                                                                                                                                                                                                                                                                                                                                                                                                                                                                                                                                                                                                                                                                                                                                                                                                                                                                                                                                                                                                                                                               |                                                                                                                                                                                                                                                                                                                                                                                                                                                                                                                                                                                                                                                                                                                                                                                                                                                                                                                                                                                                                                                                                                                                                                                                                                                                                                                                                                                                                                                                                                                                                                                                                                                                                                                                                                                                                                                                                                                                                                                                                                                                                                                               |                                                                                                                                                                                                                                                                                                                                                                                                                                                                                                                                                                                                                                                                                                                                                                                                                                                                                                                                                                                                                                                                                                                                                                                                                                                                                                                                                                                                                                                                                                                                                                                                                                                                                                                                                                                                                                                                                                                                                                                                                                                                                                                                                                                                                                                                                                                                                                                                                                                                                                                                                                                                                                                                                                                                                                                                                                                                                                                                                                                                                                                                                                                                                                                                                                                                                                                                                                                                                                                                                                                                                                                                                                                                                                                                                                                                                                                                                                                                                                                                                                                                                                                                                                                                                                                                                                                                                                                                                                                                                                                                                                                                                                                                                                                                                                                                                                                                                                                                                                                                                                                                                                                                                                                                                                                                                                                               |                                                                                                                | 8                                                                                       |                                                                                                                                                                                                                                                                                                                                                                                                                                                                                                                                                                                                                                                                                                                                                                                                                                                                                                                                                                                                                                                                                                                                                                                                                                                                                                                                                                                                                                                                                                                                                                                                                                                                                                                                                                                                                                                                                                                                                                                                                                                                                                                                |                                                            |
|                                                                                                                                                                                                                                                                                                                                                                                                                                                                                                                                                                                                                                                                                                                                                                                                                                                                                                                                                                                                                                                                                                                                                                                                                                                                                                                                                                                                                                                                                                                                                                                                                                                                                                                                                                                                                                                                                                                                                                                                                                                                                                                                                                                                                                                                                                                                                                                                                                                                                                                                                                                                                                                                                                                                                                                                                                                                                                                                                                                                                                                                                                                                                                                                                                                                                                                                                                                                                                                                                                                                                                                                                                                                                                                                                                                                                                                                                                                                                                                                                                                                                                                                                                                                                                                                                                                                                                                                                                                                                                                                                                                                                                                                                                                                                                                                                                                                                                                                                                                                                                                                                                                                                                                                                                                                                                                                                                                                                                                                                                                                                                                                                                                                                                                                                                                                                                                                                                                                                                                                                                                                                                                                                                                                                                                                                                                                                                                                                                                                                                                                                                                                                                                                                                                                                                                                                                                                                                                                                                                                                                                                                                                                                                                                                                                                                                                                                                                                                                                                                                                                                                                                                                                                                                                                                                                                                                                                                                                                                                                    | FINISHED GRADE                                                                                                                                                                                                                                                                                                                                                                                                                                                                                                                                                                                                                                                                                                                                                                                                                                                                                                                                                                                                                                                                                                                                                                                                                                                                                                                                                                                                                                                                                                                                                                                                                                                                                                                                                                                                                                                                                                                                                                                                                                                                                                                | 2.70                                                                                                                                                                                                                                                                                                                                                                                                                                                                                                                                                                                                                                                                                                                                                                                                                                                                                                                                                                                                                                                                                                                                                                                                                                                                                                                                                                                                                                                                                                                                                                                                                                                                                                                                                                                                                                                                                                                                                                                                                                                                                                                                                                                                                                                                                                                                                                                                                                                                                                                                                                                                                                                                                                                                                                                                                                                                                                                                                                                                                                                                                                                                                                                                                                                                                                                                                                                                                                                                                                                                                                                                                                                                                                                                                                                                                                                                                                                                                                                                                                                                                                                                                                                                                                                                                                                                                                                                                                                                                                                                                                                                                                                                                                                                                                                                                                                                                                                                                                                                                                                                                                                                                                                                                                                                                                                          | л<br>К<br>К                                                                                                    | к<br>с                                                                                  |                                                                                                                                                                                                                                                                                                                                                                                                                                                                                                                                                                                                                                                                                                                                                                                                                                                                                                                                                                                                                                                                                                                                                                                                                                                                                                                                                                                                                                                                                                                                                                                                                                                                                                                                                                                                                                                                                                                                                                                                                                                                                                                                | r<br>2<br>                                                 |
|                                                                                                                                                                                                                                                                                                                                                                                                                                                                                                                                                                                                                                                                                                                                                                                                                                                                                                                                                                                                                                                                                                                                                                                                                                                                                                                                                                                                                                                                                                                                                                                                                                                                                                                                                                                                                                                                                                                                                                                                                                                                                                                                                                                                                                                                                                                                                                                                                                                                                                                                                                                                                                                                                                                                                                                                                                                                                                                                                                                                                                                                                                                                                                                                                                                                                                                                                                                                                                                                                                                                                                                                                                                                                                                                                                                                                                                                                                                                                                                                                                                                                                                                                                                                                                                                                                                                                                                                                                                                                                                                                                                                                                                                                                                                                                                                                                                                                                                                                                                                                                                                                                                                                                                                                                                                                                                                                                                                                                                                                                                                                                                                                                                                                                                                                                                                                                                                                                                                                                                                                                                                                                                                                                                                                                                                                                                                                                                                                                                                                                                                                                                                                                                                                                                                                                                                                                                                                                                                                                                                                                                                                                                                                                                                                                                                                                                                                                                                                                                                                                                                                                                                                                                                                                                                                                                                                                                                                                                                                                                    | GROUND LEVEL                                                                                                                                                                                                                                                                                                                                                                                                                                                                                                                                                                                                                                                                                                                                                                                                                                                                                                                                                                                                                                                                                                                                                                                                                                                                                                                                                                                                                                                                                                                                                                                                                                                                                                                                                                                                                                                                                                                                                                                                                                                                                                                  | 4 <b>.</b>                                                                                                                                                                                                                                                                                                                                                                                                                                                                                                                                                                                                                                                                                                                                                                                                                                                                                                                                                                                                                                                                                                                                                                                                                                                                                                                                                                                                                                                                                                                                                                                                                                                                                                                                                                                                                                                                                                                                                                                                                                                                                                                                                                                                                                                                                                                                                                                                                                                                                                                                                                                                                                                                                                                                                                                                                                                                                                                                                                                                                                                                                                                                                                                                                                                                                                                                                                                                                                                                                                                                                                                                                                                                                                                                                                                                                                                                                                                                                                                                                                                                                                                                                                                                                                                                                                                                                                                                                                                                                                                                                                                                                                                                                                                                                                                                                                                                                                                                                                                                                                                                                                                                                                                                                                                                                                                    | ŝ                                                                                                              | S.                                                                                      | 0<br>N                                                                                                                                                                                                                                                                                                                                                                                                                                                                                                                                                                                                                                                                                                                                                                                                                                                                                                                                                                                                                                                                                                                                                                                                                                                                                                                                                                                                                                                                                                                                                                                                                                                                                                                                                                                                                                                                                                                                                                                                                                                                                                                         | 2                                                          |
|                                                                                                                                                                                                                                                                                                                                                                                                                                                                                                                                                                                                                                                                                                                                                                                                                                                                                                                                                                                                                                                                                                                                                                                                                                                                                                                                                                                                                                                                                                                                                                                                                                                                                                                                                                                                                                                                                                                                                                                                                                                                                                                                                                                                                                                                                                                                                                                                                                                                                                                                                                                                                                                                                                                                                                                                                                                                                                                                                                                                                                                                                                                                                                                                                                                                                                                                                                                                                                                                                                                                                                                                                                                                                                                                                                                                                                                                                                                                                                                                                                                                                                                                                                                                                                                                                                                                                                                                                                                                                                                                                                                                                                                                                                                                                                                                                                                                                                                                                                                                                                                                                                                                                                                                                                                                                                                                                                                                                                                                                                                                                                                                                                                                                                                                                                                                                                                                                                                                                                                                                                                                                                                                                                                                                                                                                                                                                                                                                                                                                                                                                                                                                                                                                                                                                                                                                                                                                                                                                                                                                                                                                                                                                                                                                                                                                                                                                                                                                                                                                                                                                                                                                                                                                                                                                                                                                                                                                                                                                                                    |                                                                                                                                                                                                                                                                                                                                                                                                                                                                                                                                                                                                                                                                                                                                                                                                                                                                                                                                                                                                                                                                                                                                                                                                                                                                                                                                                                                                                                                                                                                                                                                                                                                                                                                                                                                                                                                                                                                                                                                                                                                                                                                               |                                                                                                                                                                                                                                                                                                                                                                                                                                                                                                                                                                                                                                                                                                                                                                                                                                                                                                                                                                                                                                                                                                                                                                                                                                                                                                                                                                                                                                                                                                                                                                                                                                                                                                                                                                                                                                                                                                                                                                                                                                                                                                                                                                                                                                                                                                                                                                                                                                                                                                                                                                                                                                                                                                                                                                                                                                                                                                                                                                                                                                                                                                                                                                                                                                                                                                                                                                                                                                                                                                                                                                                                                                                                                                                                                                                                                                                                                                                                                                                                                                                                                                                                                                                                                                                                                                                                                                                                                                                                                                                                                                                                                                                                                                                                                                                                                                                                                                                                                                                                                                                                                                                                                                                                                                                                                                                               | <br>3<br>•                                                                                                     | +                                                                                       |                                                                                                                                                                                                                                                                                                                                                                                                                                                                                                                                                                                                                                                                                                                                                                                                                                                                                                                                                                                                                                                                                                                                                                                                                                                                                                                                                                                                                                                                                                                                                                                                                                                                                                                                                                                                                                                                                                                                                                                                                                                                                                                                | }                                                          |
|                                                                                                                                                                                                                                                                                                                                                                                                                                                                                                                                                                                                                                                                                                                                                                                                                                                                                                                                                                                                                                                                                                                                                                                                                                                                                                                                                                                                                                                                                                                                                                                                                                                                                                                                                                                                                                                                                                                                                                                                                                                                                                                                                                                                                                                                                                                                                                                                                                                                                                                                                                                                                                                                                                                                                                                                                                                                                                                                                                                                                                                                                                                                                                                                                                                                                                                                                                                                                                                                                                                                                                                                                                                                                                                                                                                                                                                                                                                                                                                                                                                                                                                                                                                                                                                                                                                                                                                                                                                                                                                                                                                                                                                                                                                                                                                                                                                                                                                                                                                                                                                                                                                                                                                                                                                                                                                                                                                                                                                                                                                                                                                                                                                                                                                                                                                                                                                                                                                                                                                                                                                                                                                                                                                                                                                                                                                                                                                                                                                                                                                                                                                                                                                                                                                                                                                                                                                                                                                                                                                                                                                                                                                                                                                                                                                                                                                                                                                                                                                                                                                                                                                                                                                                                                                                                                                                                                                                                                                                                                                    | a finis surface, an and a closed of this way a subservation                                                                                                                                                                                                                                                                                                                                                                                                                                                                                                                                                                                                                                                                                                                                                                                                                                                                                                                                                                                                                                                                                                                                                                                                                                                                                                                                                                                                                                                                                                                                                                                                                                                                                                                                                                                                                                                                                                                                                                                                                                                                   | 6<br>N<br>Matures of a stationary of stations of an ender                                                                                                                                                                                                                                                                                                                                                                                                                                                                                                                                                                                                                                                                                                                                                                                                                                                                                                                                                                                                                                                                                                                                                                                                                                                                                                                                                                                                                                                                                                                                                                                                                                                                                                                                                                                                                                                                                                                                                                                                                                                                                                                                                                                                                                                                                                                                                                                                                                                                                                                                                                                                                                                                                                                                                                                                                                                                                                                                                                                                                                                                                                                                                                                                                                                                                                                                                                                                                                                                                                                                                                                                                                                                                                                                                                                                                                                                                                                                                                                                                                                                                                                                                                                                                                                                                                                                                                                                                                                                                                                                                                                                                                                                                                                                                                                                                                                                                                                                                                                                                                                                                                                                                                                                                                                                     | Les de la calega de |                                                                                         |                                                                                                                                                                                                                                                                                                                                                                                                                                                                                                                                                                                                                                                                                                                                                                                                                                                                                                                                                                                                                                                                                                                                                                                                                                                                                                                                                                                                                                                                                                                                                                                                                                                                                                                                                                                                                                                                                                                                                                                                                                                                                                                                | a a fuir fair fair an an an ann an an an ann an an an an a |
| HIGHWAY NO.18 IMPROVEMENT PLAN AND PROFILE OF CUA ONG BAC LUAN SECTION (50)<br>(TIEN YEN - BAC LUAN SECTION - 35)                                                                                                                                                                                                                                                                                                                                                                                                                                                                                                                                                                                                                                                                                                                                                                                                                                                                                                                                                                                                                                                                                                                                                                                                                                                                                                                                                                                                                                                                                                                                                                                                                                                                                                                                                                                                                                                                                                                                                                                                                                                                                                                                                                                                                                                                                                                                                                                                                                                                                                                                                                                                                                                                                                                                                                                                                                                                                                                                                                                                                                                                                                                                                                                                                                                                                                                                                                                                                                                                                                                                                                                                                                                                                                                                                                                                                                                                                                                                                                                                                                                                                                                                                                                                                                                                                                                                                                                                                                                                                                                                                                                                                                                                                                                                                                                                                                                                                                                                                                                                                                                                                                                                                                                                                                                                                                                                                                                                                                                                                                                                                                                                                                                                                                                                                                                                                                                                                                                                                                                                                                                                                                                                                                                                                                                                                                                                                                                                                                                                                                                                                                                                                                                                                                                                                                                                                                                                                                                                                                                                                                                                                                                                                                                                                                                                                                                                                                                                                                                                                                                                                                                                                                                                                                                                                                                                                                                                  | and a subscription of the |                                                                                                                                                                                                                                                                                                                                                                                                                                                                                                                                                                                                                                                                                                                                                                                                                                                                                                                                                                                                                                                                                                                                                                                                                                                                                                                                                                                                                                                                                                                                                                                                                                                                                                                                                                                                                                                                                                                                                                                                                                                                                                                                                                                                                                                                                                                                                                                                                                                                                                                                                                                                                                                                                                                                                                                                                                                                                                                                                                                                                                                                                                                                                                                                                                                                                                                                                                                                                                                                                                                                                                                                                                                                                                                                                                                                                                                                                                                                                                                                                                                                                                                                                                                                                                                                                                                                                                                                                                                                                                                                                                                                                                                                                                                                                                                                                                                                                                                                                                                                                                                                                                                                                                                                                                                                                                                               | an a                                                                       |                                                                                         |                                                                                                                                                                                                                                                                                                                                                                                                                                                                                                                                                                                                                                                                                                                                                                                                                                                                                                                                                                                                                                                                                                                                                                                                                                                                                                                                                                                                                                                                                                                                                                                                                                                                                                                                                                                                                                                                                                                                                                                                                                                                                                                                |                                                            |