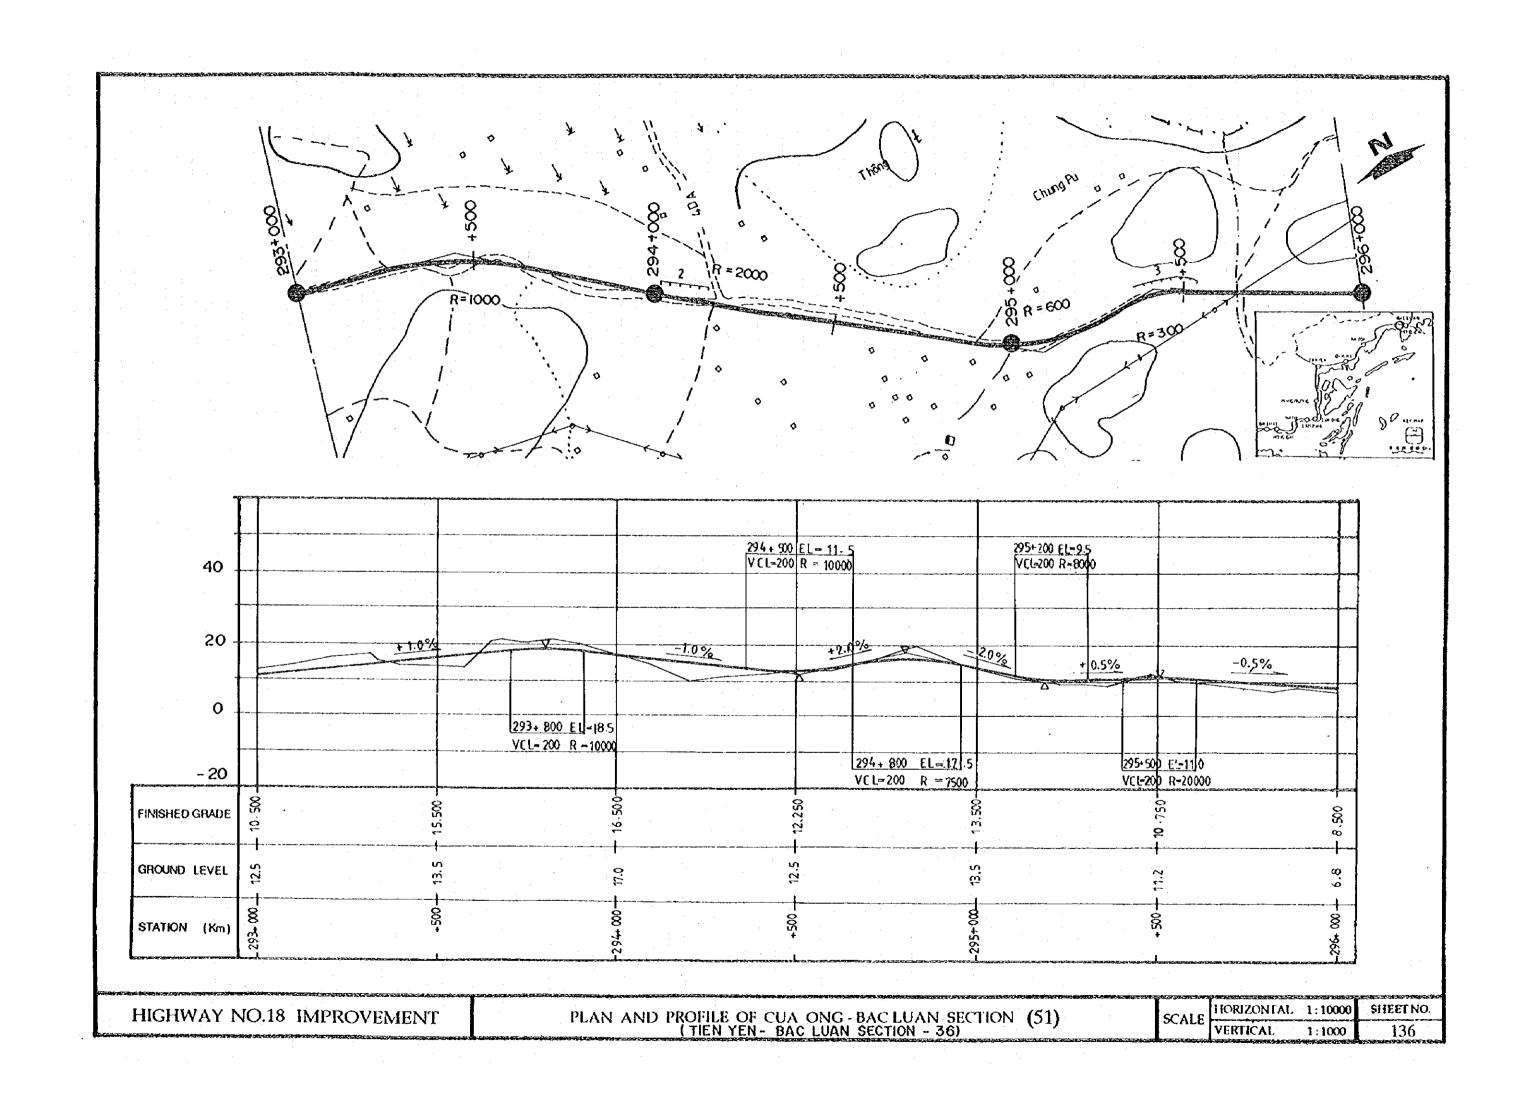

|                                                            |



































# Summary of Major Box Culvert

## 1. Section 1 (Noibai - Bac Ninh)

# 4. Section 4 (Cua Ong - Tien Yen)

| No. | Statio | n   | Dimens | sion (m) | Length      | Culvert |
|-----|--------|-----|--------|----------|-------------|---------|
|     | (km)   |     | В      | Н        | <b>(</b> m) | Туре    |
| 1   | 0 +    | 230 | 2.5    | 2.5      | 30.0        | Туре-А  |
| 2   | 3 +    | 150 | 2.5    | 2.5      | 30.0        | Туре-А  |
| 3   | 6+     | 180 | 1.5    | 1.5      | 40.0        | Туре-А  |
| 4   | 10 +   | 40  | 2.5    | 2.5      | 30.0        | Туре-А  |
| -5  | 15 +   | 300 | 2.5    | 2.5      | 30.0        | Туре-А  |
| 6   | 19 +   | 220 | 2.5    | 2.5      | 30.0        | Туре-А  |
| 7   | 20 +   | 730 | 2.5    | 2.5      | 30.0        | Ту