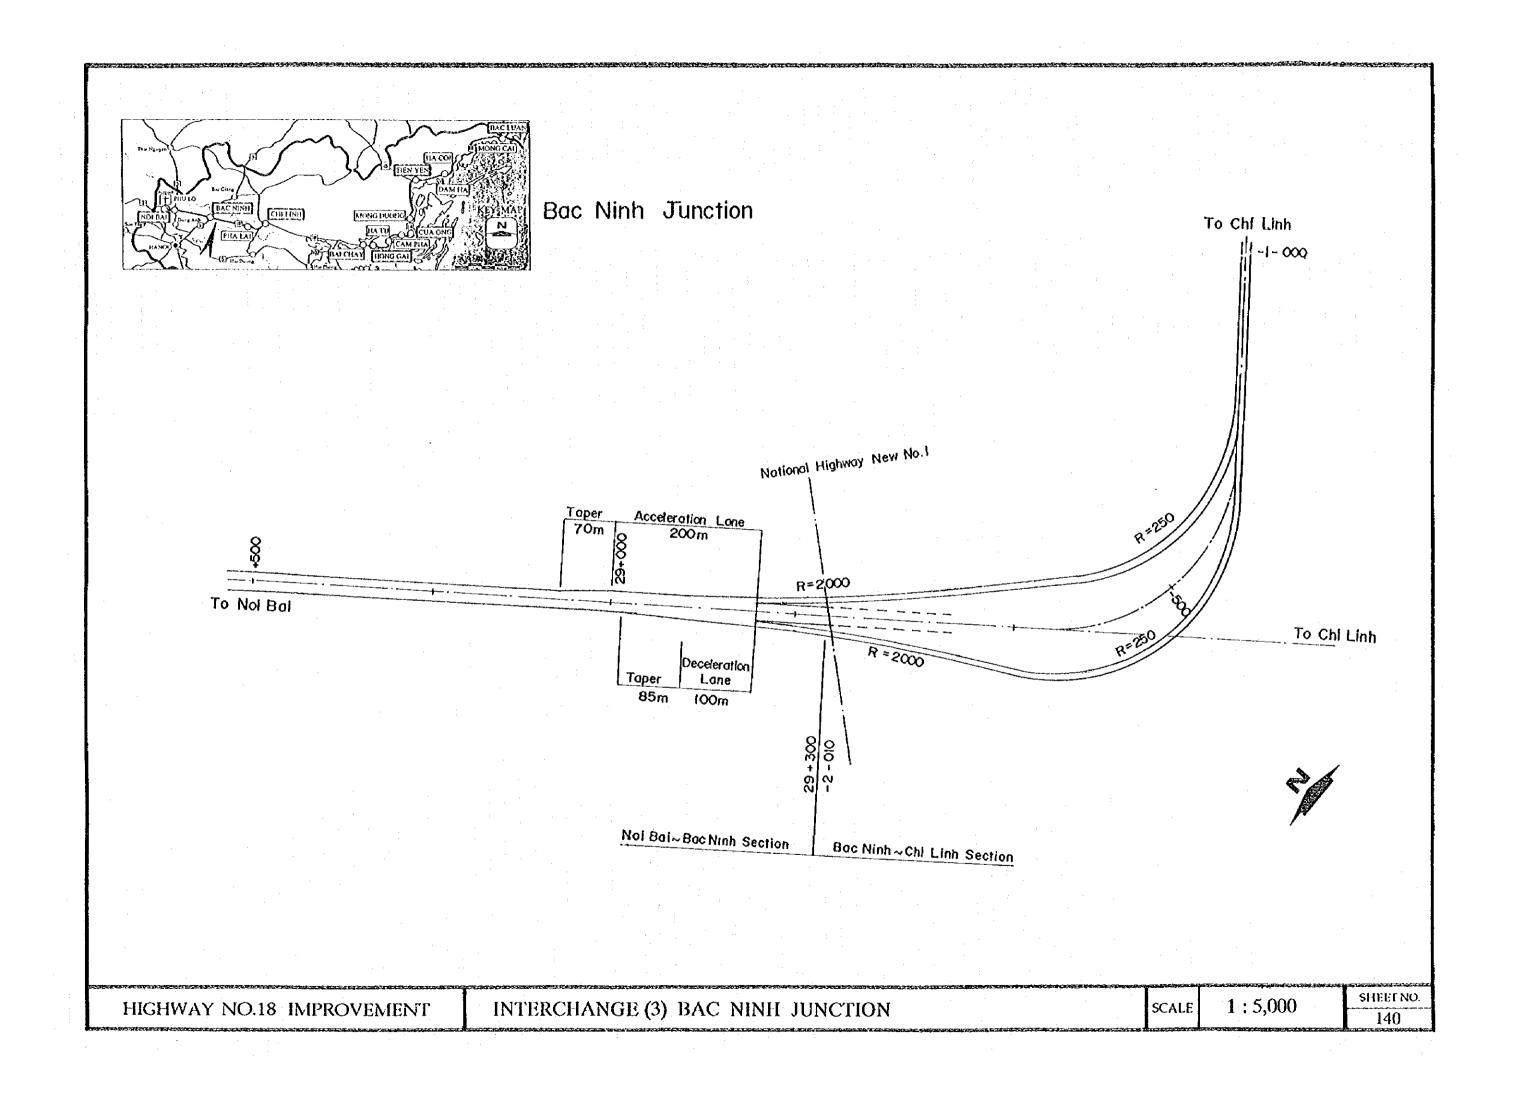

|                                                            |



































# Summary of Major Box Culvert

## 1. Section 1 (Noibai - Bac Ninh)

# 4. Section 4 (Cua Ong - Tien Yen)

| No. | Statio | n   | Dimens | sion (m) | Length      | Culvert |
|-----|--------|-----|--------|----------|-------------|---------|
|     | (km)   |     | В      | Н        | <b>(</b> m) | Туре    |
| 1   | 0 +    | 230 | 2.5    | 2.5      | 30.0        | Туре-А  |
| 2   | 3 +    | 150 | 2.5    | 2.5      | 30.0        | Туре-А  |
| 3   | 6+     | 180 | 1.5    | 1.5      | 40.0        | Туре-А  |
| 4   | 10 +   | 40  | 2.5    | 2.5      | 30.0        | Туре-А  |
| -5  | 15 +   | 300 | 2.5    | 2.5      | 30.0        | Туре-А  |
| 6   | 19 +   | 220 | 2.5    | 2.5      | 30.0        | Туре-А  |
| 7   | 20 +   | 730 | 2.5    | 2.5      | 30.0        | Туре-А  |
|