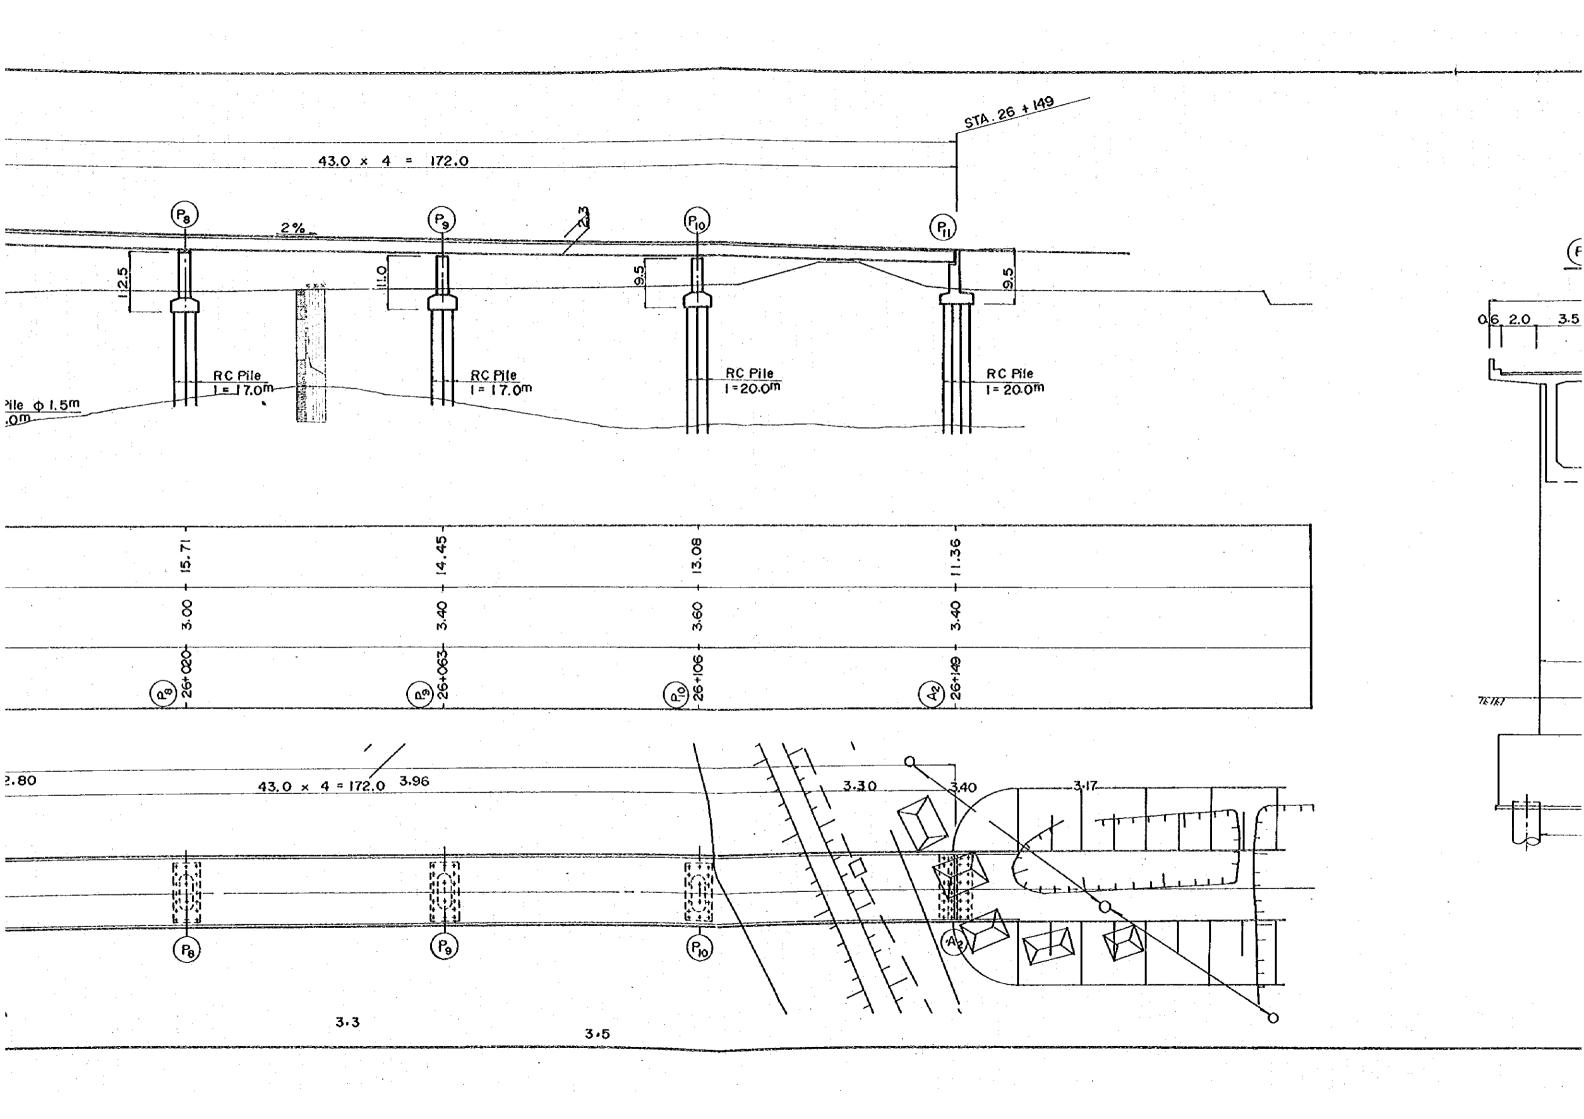

| 8     5:43 / 1000     0     0     0     0     0     0     0     0     0     0     0     0     0     0     0     0     0     0     0     0     0     0     0     0     0     0     0     0     0     0     0     0     0     0     0     0     0     0     0     0     0     0     0     0     0     0     0     0     0     0     0     0     0     0     0     0     0     0     0     0     0     0     0     0     0     0     0     0     0     0     0     0     0     0     0     0     0     0     0     0     0     0     0     0     0     0     0     0     0     0     0     0     0     0     0     0     0     0     0     0     0     0     0     0     0     0     0     0     0     0     0     0     0     0     0     0     0     0     0     0     0     0     0     0     0     0     0     0     0     0     0     0     0                                                                                                                                                                                                                                                                                                                                                                                                                                                                                                                                                                                                                                                                                                                                                                                                                                                                                                                                                                                                                                                                                                                                                                                                                                                                                                                                                                                                                                                                                                                                                                                                                                                                                                                                                                                                                                                                                                                                                                                                                                                                                                                                                                                                                                                                                                                                                                                                                                                                                                                                                                                                                                                                                                                                                                                                                                                                                                                                                                                                                                                                                                                                                                                                                                                                                                                                                                                                                                                                                                                                                                                                                                                                                                                                                                                                                                                                                                                                                                                                                                                                                                                                                                                                                                                                                                                                                                                                                                                                                                                                                                                                                                                                                                                                                                                                                                                                                                                                                                                                                                                                                                                                                                                                                                                                                                                                                                                                                                                                                                                                                                                                                                                                                                                                                                                                                                                                                                                                                                                                                                                                                                                                                                                                                                                                                                                                                                                                                                                                                                                                                                                                                                                                                                                                                                                                                                                                                                                                                                                                                                                                                                                                    | #2####################################                                                                                                                                                                                                                                                                                                                                                                                                                                                                                                                                                                                                                                                                                                                                                                                                                                                                                                                                                                                                                                                                                                                                                                                                                                                                                                                                                                                                                                                                                                                                                                                                                                                                                                                                                                                                                                                                                                                                                                                                                                                                                        | an na gana ya kata kata kata kata kata kata kata                                                                                                                                                                                                                                                                                                                                                                                                                                                                                                                                                                                                                                                                                                                                                                                                                                                                                                                                                                                                                                                                                                                                                                                                                                                                                                                                                                                                                                                                                                                                                                                                                                                                                                                                                                                                                                                                                                                                                                                                                                                                                                                                                                                                                                                                                                                                                                                                                                                                                                                                                                                                                                                                                                                                                                                                                                                                                                                                                                                                                                                                                                                                                                                                                                                                                                                                                                                                                                                                                                                                                                                                                                                                                                                                                                                                                                                                                                                                                                                                                                                                                                                                                                                                                                                                                                                                                                                                                                                                                                                                                                                                                                                                                                                                                                                                                                                                                                                                                                                                                                                                                                                                                                                                                                                                              | 11                                                                                                             | <u>ne na e sententente e terret no ne e e e a construir da ante a con</u>               |                                                                                                                                                                                                                                                                                                                                                                                                                                                                                                                                                                                                                                                                                                                                                                                                                                                                                                                                                                                                                                                                                                                                                                                                                                                                                                                                                                                                                                                                                                                                                                                                                                                                                                                                                                                                                                                                                                                                                                                                                                                                                                                                |                                                            |
|------------------------------------------------------------------------------------------------------------------------------------------------------------------------------------------------------------------------------------------------------------------------------------------------------------------------------------------------------------------------------------------------------------------------------------------------------------------------------------------------------------------------------------------------------------------------------------------------------------------------------------------------------------------------------------------------------------------------------------------------------------------------------------------------------------------------------------------------------------------------------------------------------------------------------------------------------------------------------------------------------------------------------------------------------------------------------------------------------------------------------------------------------------------------------------------------------------------------------------------------------------------------------------------------------------------------------------------------------------------------------------------------------------------------------------------------------------------------------------------------------------------------------------------------------------------------------------------------------------------------------------------------------------------------------------------------------------------------------------------------------------------------------------------------------------------------------------------------------------------------------------------------------------------------------------------------------------------------------------------------------------------------------------------------------------------------------------------------------------------------------------------------------------------------------------------------------------------------------------------------------------------------------------------------------------------------------------------------------------------------------------------------------------------------------------------------------------------------------------------------------------------------------------------------------------------------------------------------------------------------------------------------------------------------------------------------------------------------------------------------------------------------------------------------------------------------------------------------------------------------------------------------------------------------------------------------------------------------------------------------------------------------------------------------------------------------------------------------------------------------------------------------------------------------------------------------------------------------------------------------------------------------------------------------------------------------------------------------------------------------------------------------------------------------------------------------------------------------------------------------------------------------------------------------------------------------------------------------------------------------------------------------------------------------------------------------------------------------------------------------------------------------------------------------------------------------------------------------------------------------------------------------------------------------------------------------------------------------------------------------------------------------------------------------------------------------------------------------------------------------------------------------------------------------------------------------------------------------------------------------------------------------------------------------------------------------------------------------------------------------------------------------------------------------------------------------------------------------------------------------------------------------------------------------------------------------------------------------------------------------------------------------------------------------------------------------------------------------------------------------------------------------------------------------------------------------------------------------------------------------------------------------------------------------------------------------------------------------------------------------------------------------------------------------------------------------------------------------------------------------------------------------------------------------------------------------------------------------------------------------------------------------------------------------------------------------------------------------------------------------------------------------------------------------------------------------------------------------------------------------------------------------------------------------------------------------------------------------------------------------------------------------------------------------------------------------------------------------------------------------------------------------------------------------------------------------------------------------------------------------------------------------------------------------------------------------------------------------------------------------------------------------------------------------------------------------------------------------------------------------------------------------------------------------------------------------------------------------------------------------------------------------------------------------------------------------------------------------------------------------------------------------------------------------------------------------------------------------------------------------------------------------------------------------------------------------------------------------------------------------------------------------------------------------------------------------------------------------------------------------------------------------------------------------------------------------------------------------------------------------------------------------------------------------------------------------------------------------------------------------------------------------------------------------------------------------------------------------------------------------------------------------------------------------------------------------------------------------------------------------------------------------------------------------------------------------------------------------------------------------------------------------------------------------------------------------------------------------------------------------------------------------------------------------------------------------------------------------------------------------------------------------------------------------------------------------------------------------------------------------------------------------------------------------------------------------------------------------------------------------------------------------------------------------------------------------------------------------------------|-------------------------------------------------------------------------------------------------------------------------------------------------------------------------------------------------------------------------------------------------------------------------------------------------------------------------------------------------------------------------------------------------------------------------------------------------------------------------------------------------------------------------------------------------------------------------------------------------------------------------------------------------------------------------------------------------------------------------------------------------------------------------------------------------------------------------------------------------------------------------------------------------------------------------------------------------------------------------------------------------------------------------------------------------------------------------------------------------------------------------------------------------------------------------------------------------------------------------------------------------------------------------------------------------------------------------------------------------------------------------------------------------------------------------------------------------------------------------------------------------------------------------------------------------------------------------------------------------------------------------------------------------------------------------------------------------------------------------------------------------------------------------------------------------------------------------------------------------------------------------------------------------------------------------------------------------------------------------------------------------------------------------------------------------------------------------------------------------------------------------------|-------------------------------------------------------------------------------------------------------------------------------------------------------------------------------------------------------------------------------------------------------------------------------------------------------------------------------------------------------------------------------------------------------------------------------------------------------------------------------------------------------------------------------------------------------------------------------------------------------------------------------------------------------------------------------------------------------------------------------------------------------------------------------------------------------------------------------------------------------------------------------------------------------------------------------------------------------------------------------------------------------------------------------------------------------------------------------------------------------------------------------------------------------------------------------------------------------------------------------------------------------------------------------------------------------------------------------------------------------------------------------------------------------------------------------------------------------------------------------------------------------------------------------------------------------------------------------------------------------------------------------------------------------------------------------------------------------------------------------------------------------------------------------------------------------------------------------------------------------------------------------------------------------------------------------------------------------------------------------------------------------------------------------------------------------------------------------------------------------------------------------------------------------------------------------------------------------------------------------------------------------------------------------------------------------------------------------------------------------------------------------------------------------------------------------------------------------------------------------------------------------------------------------------------------------------------------------------------------------------------------------------------------------------------------------------------------------------------------------------------------------------------------------------------------------------------------------------------------------------------------------------------------------------------------------------------------------------------------------------------------------------------------------------------------------------------------------------------------------------------------------------------------------------------------------------------------------------------------------------------------------------------------------------------------------------------------------------------------------------------------------------------------------------------------------------------------------------------------------------------------------------------------------------------------------------------------------------------------------------------------------------------------------------------------------------------------------------------------------------------------------------------------------------------------------------------------------------------------------------------------------------------------------------------------------------------------------------------------------------------------------------------------------------------------------------------------------------------------------------------------------------------------------------------------------------------------------------------------------------------------------------------------------------------------------------------------------------------------------------------------------------------------------------------------------------------------------------------------------------------------------------------------------------------------------------------------------------------------------------------------------------------------------------------------------------------------------------------------------------------------------------------------------------------------------------------------------------------------------------------------------------------------------------------------------------------------------------------------------------------------------------------------------------------------------------------------------------------------------------------------------------------------------------------------------------------------------------------------------------------------------------------------------------------------------------------------------|----------------------------------------------------------------------------------------------------------------|-----------------------------------------------------------------------------------------|--------------------------------------------------------------------------------------------------------------------------------------------------------------------------------------------------------------------------------------------------------------------------------------------------------------------------------------------------------------------------------------------------------------------------------------------------------------------------------------------------------------------------------------------------------------------------------------------------------------------------------------------------------------------------------------------------------------------------------------------------------------------------------------------------------------------------------------------------------------------------------------------------------------------------------------------------------------------------------------------------------------------------------------------------------------------------------------------------------------------------------------------------------------------------------------------------------------------------------------------------------------------------------------------------------------------------------------------------------------------------------------------------------------------------------------------------------------------------------------------------------------------------------------------------------------------------------------------------------------------------------------------------------------------------------------------------------------------------------------------------------------------------------------------------------------------------------------------------------------------------------------------------------------------------------------------------------------------------------------------------------------------------------------------------------------------------------------------------------------------------------|------------------------------------------------------------|
| $R = 500 \frac{1}{10} $                                                                                                                                                                                                                                                                                                                                                                                                                                                                                                                                                                                                                                                                                                                                                                                                                                                                                                                                                                                                                                                                                                                                                                                                                                                                                                                                                                                                                                                                                                                                                                                                                                                                                                                                                                                                                                                                                                                                                                                                                                                                                                                                                                                                                                                                                                                                                                                                                                                                                                                                                                                                                                                                                                                                                                                                                                                                                                                                                                                                                                                                                                                                                                                                                                                                                                                                                                                                                                                                                                                                                                                                                                                                                                                                                                                                                                                                                                                                                                                                                                                                                                                                                                                                                                                                                                                                                                                                                                                                                                                                                                                                                                                                                                                                                                                                                                                                                                               |                                                                                                                                                                                                                                                                                                                                                                                                                                                                                                                                                                                                                                                                                                                                                                                                                                                                                                                                                                                                                                                                                                                                                                                                                                                                                                                                                                                                                                                                                                                                                                                                                                                                                                                                                                                                                                                                                                                                                                                                                                                                                                                               | 5-40-                                                                                                                                                                                                                                                                                                                                                                                                                                                                                                                                                                                                                                                                                                                                                                                                                                                                                                                                                                                                                                                                                                                                                                                                                                                                                                                                                                                                                                                                                                                                                                                                                                                                                                                                                                                                                                                                                                                                                                                                                                                                                                                                                                                                                                                                                                                                                                                                                                                                                                                                                                                                                                                                                                                                                                                                                                                                                                                                                                                                                                                                                                                                                                                                                                                                                                                                                                                                                                                                                                                                                                                                                                                                                                                                                                                                                                                                                                                                                                                                                                                                                                                                                                                                                                                                                                                                                                                                                                                                                                                                                                                                                                                                                                                                                                                                                                                                                                                                                                                                                                                                                                                                                                                                                                                                                                                         |                                                                                                                |                                                                                         | 5-43Br                                                                                                                                                                                                                                                                                                                                                                                                                                                                                                                                                                                                                                                                                                                                                                                                                                                                                                                                                                                                                                                                                                                                                                                                                                                                                                                                                                                                                                                                                                                                                                                                                                                                                                                                                                                                                                                                                                                                                                                                                                                                                                                         | dde                                                        |
| R* 500     R* 500     R* 600     R* 600 <th></th> <th><math display="block">\begin{array}{c} &amp; \downarrow \\ &amp; \downarrow \\ &amp; \downarrow \\ &amp; \downarrow \\ &amp; \uparrow \\ &amp; \downarrow \\ &amp; \uparrow \\ &amp; \downarrow \\ &amp; \uparrow \\ &amp; \downarrow \\ \\ &amp; \downarrow \\ &amp; \downarrow \\ \\ &amp; \downarrow \\ \\ &amp; \downarrow \\ \\ &amp; \downarrow \\ \\ \\ &amp; \downarrow \\ \\ \\ \\</math></th> <th></th> <th>0/ /</th> <th>L=20</th> <th>m</th> |                                                                                                                                                                                                                                                                                                                                                                                                                                                                                                                                                                                                                                                                                                                                                                                                                                                                                                                                                                                                                                                                                                                                                                                                                                                                                                                                                                                                                                                                                                                                                                                                                                                                                                                                                                                                                                                                                                                                                                                                                                                                                                                               | $\begin{array}{c} & \downarrow \\ & \downarrow \\ & \downarrow \\ & \downarrow \\ & \uparrow \\ & \downarrow \\ & \uparrow \\ & \downarrow \\ & \uparrow \\ & \downarrow \\ \\ & \downarrow \\ & \downarrow \\ \\ & \downarrow \\ \\ & \downarrow \\ \\ & \downarrow \\ \\ \\ & \downarrow \\ \\ \\ \\$ |                                                                                                                | 0/ /                                                                                    | L=20                                                                                                                                                                                                                                                                                                                                                                                                                                                                                                                                                                                                                                                                                                                                                                                                                                                                                                                                                                                                                                                                                                                                                                                                                                                                                                                                                                                                                                                                                                                                                                                                                                                                                                                                                                                                                                                                                                                                                                                                                                                                                                                           | m                                                          |
| Ar500     Ar600       0     0       0     0       1     0       0     0       1     0       0     0       1     0       0     1       1     0       0     1       1     0       1     0       1     0       1     0       1     0       1     0       1     0       1     0       1     0       1     0       1     0       1     0       1     0       1     0       1     0       1     0       1     0       1     0       1     0       1     0       1     0       1     0       1     0       1     0       1     0       1     0       1     0       1     0       1     0       1     0       1     0       1     0       1     0       1     0                                                                                                                                                                                                                                                                                                                                                                                                                                                                                                                                                                                                                                                                                                                                                                                                                                                                                                                                                                                                                                                                                                                                                                                                                                                                                                                                                                                                                                                                                                                                                                                                                                                                                                                                                                                                                                                                                                                                                                                                                                                                                                                                                                                                                                                                                                                                                                                                                                                                                                                                                                                                                                                                                                                                                                                                                                                                                                                                                                                                                                                                                                                                                                                                                                                                                                                                                                                                                                                                                                                                                                                                                                                                                                                                                                                                                                                                                                                                                                                                                                                                                                                                                                                                                                                                                                                                                                                                                                                                                                                                                                                                                                                                                                                                                                                                                                                                                                                                                                                                                                                                                                                                                                                                                                                                                                                                                                                                                                                                                                                                                                                                                                                                                                                                                                                                                                                                                                                                                                                                                                                                                                                                                                                                                                                                                                                                                                                                                                                                                                                                                                                                                                                                                                                                                                                                                                                                                                                                                                                                                                                                                                                                                                                                                                                                                                                            | ð                                                                                                                                                                                                                                                                                                                                                                                                                                                                                                                                                                                                                                                                                                                                                                                                                                                                                                                                                                                                                                                                                                                                                                                                                                                                                                                                                                                                                                                                                                                                                                                                                                                                                                                                                                                                                                                                                                                                                                                                                                                                                                                             |                                                                                                                                                                                                                                                                                                                                                                                                                                                                                                                                                                                                                                                                                                                                                                                                                                                                                                                                                                                                                                                                                                                                                                                                                                                                                                                                                                                                                                                                                                                                                                                                                                                                                                                                                                                                                                                                                                                                                                                                                                                                                                                                                                                                                                                                                                                                                                                                                                                                                                                                                                                                                                                                                                                                                                                                                                                                                                                                                                                                                                                                                                                                                                                                                                                                                                                                                                                                                                                                                                                                                                                                                                                                                                                                                                                                                                                                                                                                                                                                                                                                                                                                                                                                                                                                                                                                                                                                                                                                                                                                                                                                                                                                                                                                                                                                                                                                                                                                                                                                                                                                                                                                                                                                                                                                                                                               |                                                                                                                |                                                                                         |                                                                                                                                                                                                                                                                                                                                                                                                                                                                                                                                                                                                                                                                                                                                                                                                                                                                                                                                                                                                                                                                                                                                                                                                                                                                                                                                                                                                                                                                                                                                                                                                                                                                                                                                                                                                                                                                                                                                                                                                                                                                                                                                |                                                            |
| Private                                                                                                                                                                                                                                                                                                                                                                                                                                                                                                                                                                                                                                                                                                                                                                                                                                                                                                                                                                                                                                                                                                                                                                                                                                                                                                                                                                                                                                                                                                                                                                                                                                                                                                                                                                                                                                                                                                                                                                                                                                                                                                                                                                                                                                                                                                                                                                                                                                                                                                                                                                                                                                                                                                                                                                                                                                                                                                                                                                                                                                                                                                                                                                                                                                                                                                                                                                                                                                                                                                                                                                                                                                                                                                                                                                                                                                                                                                                                                                                                                                                                                                                                                                                                                                                                                                                                                                                                                                                                                                                                                                                                                                                                                                                                                                                                                                                                                                                                                                                                                                                                                                                                                                                                                                                                                                                                                                                                                                                                                                                                                                                                                                                                                                                                                                                                                                                                                                                                                                                                                                                                                                                                                                                                                                                                                                                                                                                                                                                                                                                                                                                                                                                                                                                                                                            |                                                                                                                                                                                                                                                                                                                                                                                                                                                                                                                                                                                                                                                                                                                                                                                                                                                                                                                                                                                                                                                                                                                                                                                                                                                                                                                                                                                                                                                                                                                                                                                                                                                                                                                                                                                                                                                                                                                                                                                                                                                                                                                               |                                                                                                                                                                                                                                                                                                                                                                                                                                                                                                                                                                                                                                                                                                                                                                                                                                                                                                                                                                                                                                                                                                                                                                                                                                                                                                                                                                                                                                                                                                                                                                                                                                                                                                                                                                                                                                                                                                                                                                                                                                                                                                                                                                                                                                                                                                                                                                                                                                                                                                                                                                                                                                                                                                                                                                                                                                                                                                                                                                                                                                                                                                                                                                                                                                                                                                                                                                                                                                                                                                                                                                                                                                                                                                                                                                                                                                                                                                                                                                                                                                                                                                                                                                                                                                                                                                                                                                                                                                                                                                                                                                                                                                                                                                                                                                                                                                                                                                                                                                                                                                                                                                                                                                                                                                                                                                                               |                                                                                                                |                                                                                         |                                                                                                                                                                                                                                                                                                                                                                                                                                                                                                                                                                                                                                                                                                                                                                                                                                                                                                                                                                                                                                                                                                                                                                                                                                                                                                                                                                                                                                                                                                                                                                                                                                                                                                                                                                                                                                                                                                                                                                                                                                                                                                                                |                                                            |
| 20     40.5%     40.3%     -0.5%       20     40.5%     -0.5%       0     5-12 Bridge     -0.5%       0     5                                                                                                                                                                                                                                                                                                                                                                                                                                                                                                                                                                                                                                                                                                                                                                                                                                                                                                                                                                                                                                                                                                                                                                                                                                                                                                                                                                                                                                                                                                                                                                                                                                                                                                                                                                                                                                                                                                                                                                                                                                                                                                                                                                                                                                                                                                                                                                                                                                                                                                                                                                                                                                                                                                                                                                                                                                                                                                                                                                                                                                                                                                                                                                                                                                                                                                                                                                                                                                                                                                                                                                                                                                                                                                                                                                                                                                                                                                                                                                                                                                                                                                                                                                                                                                                                                                                                                                                                                                                                                                                                                                                                                                                                                                                                                                                                                                                                                                                                                                                                                                                                                                                                                                                                                                                                                                                                                                                                                                                                                                                                                                                                                                                                                                                                                                                                                                                                                                                                                                                                                                                                                                                                                                                                                                                                                                                                                                                                                                                                                                                                                                                                                                                                                                                                                                                                                                                                                                                                                                                                                      |                                                                                                                                                                                                                                                                                                                                                                                                                                                                                                                                                                                                                                                                                                                                                                                                                                                                                                                                                                                                                                                                                                                                                                                                                                                                                                                                                                                                                                                                                                                                                                                                                                                                                                                                                                                                                                                                                                                                                                                                                                                                                                                               | p                                                                                                                                                                                                                                                                                                                                                                                                                                                                                                                                                                                                                                                                                                                                                                                                                                                                                                                                                                                                                                                                                                                                                                                                                                                                                                                                                                                                                                                                                                                                                                                                                                                                                                                                                                                                                                                                                                                                                                                                                                                                                                                                                                                                                                                                                                                                                                                                                                                                                                                                                                                                                                                                                                                                                                                                                                                                                                                                                                                                                                                                                                                                                                                                                                                                                                                                                                                                                                                                                                                                                                                                                                                                                                                                                                                                                                                                                                                                                                                                                                                                                                                                                                                                                                                                                                                                                                                                                                                                                                                                                                                                                                                                                                                                                                                                                                                                                                                                                                                                                                                                                                                                                                                                                                                                                                                             |                                                                                                                |                                                                                         | a1                                                                                                                                                                                                                                                                                                                                                                                                                                                                                                                                                                                                                                                                                                                                                                                                                                                                                                                                                                                                                                                                                                                                                                                                                                                                                                                                                                                                                                                                                                                                                                                                                                                                                                                                                                                                                                                                                                                                                                                                                                                                                                                             | 4-                                                         |
| 20         4.55%         4.0.3%         -0.3%         -0.5%           20         4.55%         -0.3%         -0.5%         -0.5%           0         5-62 Bridge         -0.5%         -0.3%         -0.5%           -20         V(1+20) R+2000         V(1+20) R+2000         V(1+20) R+2000           FINSHED GRADE         5         38         6           6                                                                                                                                                                                                                                                                                                                                                                                                                                                                                                                                                                                                                                                                                                                                                                                                                                                                                                                                                                                                                                                                                                                                                                                                                                                                                                                                                                                                                                                                                                                                                                                                                                                                                                                                                                                                                                                                                                                                                                                                                                                                                                                                                                                                                                                                                                                                                                                                                                                                                                                                                                                                                                                                                                                                                                                                                                                                                                                                                                                                                                                                                                                                                                                                                                                                                                                                                                                                                                                                                                                                                                                                                                                                                                                                                                                                                                                                                                                                                                                                                                                                                                                                                                                                                                                                                                                                                                                                                                                                                                                                                                                                                                                                                                                                                                                                                                                                                                                                                                                                                                                                                                                                                                                                                                                                                                                                                                                                                                                                                                                                                                                                                                                                                                                                                                                                                                                                                                                                                                                                                                                                                                                                                                                                                                                                                                                                                                                                                                                                                                                                                                                                                                                                                                                                                                                                                                                                                                                                                                                                                                                                                                                                                                                                                                                                                                                                                                                                                                                                                                                                                                                                                   | 1                                                                                                                                                                                                                                                                                                                                                                                                                                                                                                                                                                                                                                                                                                                                                                                                                                                                                                                                                                                                                                                                                                                                                                                                                                                                                                                                                                                                                                                                                                                                                                                                                                                                                                                                                                                                                                                                                                                                                                                                                                                                                                                             | o o ot                                                                                                                                                                                                                                                                                                                                                                                                                                                                                                                                                                                                                                                                                                                                                                                                                                                                                                                                                                                                                                                                                                                                                                                                                                                                                                                                                                                                                                                                                                                                                                                                                                                                                                                                                                                                                                                                                                                                                                                                                                                                                                                                                                                                                                                                                                                                                                                                                                                                                                                                                                                                                                                                                                                                                                                                                                                                                                                                                                                                                                                                                                                                                                                                                                                                                                                                                                                                                                                                                                                                                                                                                                                                                                                                                                                                                                                                                                                                                                                                                                                                                                                                                                                                                                                                                                                                                                                                                                                                                                                                                                                                                                                                                                                                                                                                                                                                                                                                                                                                                                                                                                                                                                                                                                                                                                                        |                                                                                                                | / 0                                                                                     |                                                                                                                                                                                                                                                                                                                                                                                                                                                                                                                                                                                                                                                                                                                                                                                                                                                                                                                                                                                                                                                                                                                                                                                                                                                                                                                                                                                                                                                                                                                                                                                                                                                                                                                                                                                                                                                                                                                                                                                                                                                                                                                                |                                                            |
| 20         -1         -1         -1         -1         -1         -1         -1         -1         -1         -1         -1         -1         -1         -1         -1         -1         -1         -1         -1         -1         -1         -1         -1         -1         -1         -1         -1         -1         -1         -1         -1         -1         -1         -1         -1         -1         -1         -1         -1         -1         -1         -1         -1         -1         -1         -1         -1         -1         -1         -1         -1         -1         -1         -1         -1         -1         -1         -1         -1         -1         -1         -1         -1         -1         -1         -1         -1         -1         -1         -1         -1         -1         -1         -1         -1         -1         -1         -1         -1         -1         -1         -1         -1         -1         -1         -1         -1         -1         -1         -1         -1         -1         -1         -1         -1         -1         -1         -1         -1         -1         -1<                                                                                                                                                                                                                                                                                                                                                                                                                                                                                                                                                                                                                                                                                                                                                                                                                                                                                                                                                                                                                                                                                                                                                                                                                                                                                                                                                                                                                                                                                                                                                                                                                                                                                                                                                                                                                                                                                                                                                                                                                                                                                                                                                                                                                                                                                                                                                                                                                                                                                                                                                                                                                                                                                                                                                                                                                                                                                                                                                                                                                                                                                                                                                                                                                                                                                                                                                                                                                                                                                                                                                                                                                                                                                                                                                                                                                                                                                                                                                                                                                                                                                                                                                                                                                                                                                                                                                                                                                                                                                                                                                                                                                                                                                                                                                                                                                                                                                                                                                                                                                                                                                                                                                                                                                                                                                                                                                                                                                                                                                                                                                                                                                                                                                                                                                                                                                                                                                                                                                                                                                                                                                                                                                                                                                                                                                                                                                                                                                                                                                                                                                                                                                                                                                                                                                                                                                         |                                                                                                                                                                                                                                                                                                                                                                                                                                                                                                                                                                                                                                                                                                                                                                                                                                                                                                                                                                                                                                                                                                                                                                                                                                                                                                                                                                                                                                                                                                                                                                                                                                                                                                                                                                                                                                                                                                                                                                                                                                                                                                                               | a  <br>b. 0                                                                                                                                                                                                                                                                                                                                                                                                                                                                                                                                                                                                                                                                                                                                                                                                                                                                                                                                                                                                                                                                                                                                                                                                                                                                                                                                                                                                                                                                                                                                                                                                                                                                                                                                                                                                                                                                                                                                                                                                                                                                                                                                                                                                                                                                                                                                                                                                                                                                                                                                                                                                                                                                                                                                                                                                                                                                                                                                                                                                                                                                                                                                                                                                                                                                                                                                                                                                                                                                                                                                                                                                                                                                                                                                                                                                                                                                                                                                                                                                                                                                                                                                                                                                                                                                                                                                                                                                                                                                                                                                                                                                                                                                                                                                                                                                                                                                                                                                                                                                                                                                                                                                                                                                                                                                                                                   |                                                                                                                |                                                                                         |                                                                                                                                                                                                                                                                                                                                                                                                                                                                                                                                                                                                                                                                                                                                                                                                                                                                                                                                                                                                                                                                                                                                                                                                                                                                                                                                                                                                                                                                                                                                                                                                                                                                                                                                                                                                                                                                                                                                                                                                                                                                                                                                |                                                            |
| 20         EL-55         Brith         PE-10         PE                                                                                                                                                                                                                                                                                                                                                                                                                                                                                                                                                                                                                                                                                                                                                                                                                                                                                                                                                                                                                                                                                                                                                                                                                                                                                                                                                                                                                                                                                                                                                                                                                                                                                                                                                                                                                                                                                                                                                                                                                                                                                                                                                                                                                                                                                                                                                                                                                                                                                                                                                                                                                                                                                                                                                                                                                                                                                                                                                                                                                                                                                                                                                                                                                                                                                                                                                                                                                                                                                                                                                                                                                                                                                                                                                                                                                                                                                                                                                                                                                                                                                                                                                                                                                                                                                                                                                                                                                                                                                                                                                                                                                                                                                                                                                                                                                                                                                                                                                                                                                                                                                                                                                                                                                                                                                                                                                                                                                                                                                                                                                                                                                                                                                                                                                                                                                                                                                                                                                                                                                                                                                                                                                                                                                                                                                                                                                                                                                                                                                                                                                                                                                                                                                                    | ана на <b>1</b> -<br>Спорта Пара                                                                                                                                                                                                                                                                                                                                                                                                                                                                                                                                                                                                                                                                                                                                                                                                                                                                                                                                                                                                                                                                                                                                                                                                                                                                                                                                                                                                                                                                                                                                                                                                                                                                                                                                                                                                                                                                                                                                                                                                                                                                                              |                                                                                                                                                                                                                                                                                                                                                                                                                                                                                                                                                                                                                                                                                                                                                                                                                                                                                                                                                                                                                                                                                                                                                                                                                                                                                                                                                                                                                                                                                                                                                                                                                                                                                                                                                                                                                                                                                                                                                                                                                                                                                                                                                                                                                                                                                                                                                                                                                                                                                                                                                                                                                                                                                                                                                                                                                                                                                                                                                                                                                                                                                                                                                                                                                                                                                                                                                                                                                                                                                                                                                                                                                                                                                                                                                                                                                                                                                                                                                                                                                                                                                                                                                                                                                                                                                                                                                                                                                                                                                                                                                                                                                                                                                                                                                                                                                                                                                                                                                                                                                                                                                                                                                                                                                                                                                                                               |                                                                                                                |                                                                                         |                                                                                                                                                                                                                                                                                                                                                                                                                                                                                                                                                                                                                                                                                                                                                                                                                                                                                                                                                                                                                                                                                                                                                                                                                                                                                                                                                                                                                                                                                                                                                                                                                                                                                                                                                                                                                                                                                                                                                                                                                                                                                                                                | a a                                                        |
| Less         Active         Active <td></td> <td>Rit on</td> <td></td> <td>Carponet Charlow (Int. 2017) Printer and a printer special and decays again an an angle</td> <td>2007 - 2007 - 2007 - 2007 - 2007 - 2007 - 2007 - 2007 - 2007 - 2007 - 2007 - 2007 - 2007 - 2007 - 2007 - 2007 - 2007 - 2007 - 2007 - 2007 - 2007 - 2007 - 2007 - 2007 - 2007 - 2007 - 2007 - 2007 - 2007 - 2007 - 2007 - 2007 - 2007 - 2007 - 2007 - 2007 - 2007 - 2007 - 2007 - 2007 - 2007 - 2007 - 2007 - 2007 - 2007 - 2007 - 2007 - 2007 - 2007 - 2007 - 2007 - 2007 - 2007 - 2007 - 2007 - 2007 - 2007 - 2007 - 2007 - 2007 - 2007 - 2007 - 2007 - 2007 - 2007 - 2007 - 2007 - 2007 - 2007 - 2007 - 2007 - 2007 - 2007 - 2007 - 2007 - 2007 - 2007 - 2007 - 2007 - 2007 - 2007 - 2007 - 2007 - 2007 - 2007 - 2007 - 2007 - 2007 - 2007 - 2007 - 2007 - 2007 - 2007 - 2007 - 2007 - 2007 - 2007 - 2007 - 2007 - 2007 - 2007 - 2007 - 2007 - 2007 - 2007 - 2007 - 2007 - 2007 - 2007 - 2007 - 2007 - 2007 - 2007 - 2007 - 2007 - 2007 - 2007 - 2007 - 2007 - 2007 - 2007 - 2007 - 2007 - 2007 - 2007 - 2007 - 2007 - 2007 - 2007 - 2007 - 2007 - 2007 - 2007 - 2007 - 2007 - 2007 - 2007 - 2007 - 2007 - 2007 - 2007 - 2007 - 2007 - 2007 - 2007 - 2007 - 2007 - 2007 - 2007 - 2007 - 2007 - 2007 - 2007 - 2007 - 2007 - 2007 - 2007 - 2007 - 2007 - 2007 - 2007 - 2007 - 2007 - 2007 - 2007 - 2007 - 2007 - 2007 - 2007 - 2007 - 2007 - 2007 - 2007 - 2007 - 2007 - 2007 - 2007 - 2007 - 2007 - 2007 - 2007 - 2007 - 2007 - 2007 - 2007 - 2007 - 2007 - 2007 - 2007 - 2007 - 2007 - 2007 - 2007 - 2007 - 2007 - 2007 - 2007 - 2007 - 2007 - 2007 - 2007 - 2007 - 2007 - 2007 - 2007 - 2007 - 2007 - 2007 - 2007 - 2007 - 2007 - 2007 - 2007 - 2007 - 2007 - 2007 - 2007 - 2007 - 2007 - 2007 - 2007 - 2007 - 2007 - 2007 - 2007 - 2007 - 2007 - 2007 - 2007 - 2007 - 2007 - 2007 - 2007 - 2007 - 2007 - 2007 - 2007 - 2007 - 2007 - 2007 - 2007 - 2007 - 2007 - 2007 - 2007 - 2007 - 2007 - 2007 - 2007 - 2007 - 2007 - 2007 - 2007 - 2007 - 2007 - 2007 - 2007 - 2007 - 2007 - 2007 - 2007 - 2007 - 2007 - 2007 - 2007 - 2007 - 2007 - 2007 - 2007 - 2007 - 2007 - 2007 - 2007 - 2007 - 2007 - 2007 - 2007 - 2007 - 2007 - 2007 - 2007 - 2007 - 2007 - 2007 - 2007 - 2007 - 2007 - 2007 - 2007 - 2007 - 2007 - 2007 - 20</td> <td>au<sup>639</sup>/</td>                                                                                                                                                                                                                                                                                                                                                                                                                                                                                                                                                                                                                                                                                                                                                                                                                                                                                                                                                                                                                                                                                                                                                                                                                                                                                                                                                                                                                                                                                                                                                                                                                                                                                                                                                                                                                                                                                                                                                                                                                                                                                                                                                                                                                                                                                                                                                                                                                                                                                                                                                                                                                                                                                                                                                                                                                                                                                                                                                                                                                                                                                                                                                                                                                                                                                                                                                                                                                                                                                                                                                                                                                                                                                                                                                                                                                                                                                                                                                                                                                                                                                                                                                                                                                                                                                                                                                           |                                                                                                                                                                                                                                                                                                                                                                                                                                                                                                                                                                                                                                                                                                                                                                                                                                                                                                                                                                                                                                                                                                                                                                                                                                                                                                                                                                                                                                                                                                                                                                                                                                                                                                                                                                                                                                                                                                                                                                                                                                                                                                                               | Rit on                                                                                                                                                                                                                                                                                                                                                                                                                                                                                                                                                                                                                                                                                                                                                                                                                                                                                                                                                                                                                                                                                                                                                                                                                                                                                                                                                                                                                                                                                                                                                                                                                                                                                                                                                                                                                                                                                                                                                                                                                                                                                                                                                                                                                                                                                                                                                                                                                                                                                                                                                                                                                                                                                                                                                                                                                                                                                                                                                                                                                                                                                                                                                                                                                                                                                                                                                                                                                                                                                                                                                                                                                                                                                                                                                                                                                                                                                                                                                                                                                                                                                                                                                                                                                                                                                                                                                                                                                                                                                                                                                                                                                                                                                                                                                                                                                                                                                                                                                                                                                                                                                                                                                                                                                                                                                                                        |                                                                                                                | Carponet Charlow (Int. 2017) Printer and a printer special and decays again an an angle | 2007 - 2007 - 2007 - 2007 - 2007 - 2007 - 2007 - 2007 - 2007 - 2007 - 2007 - 2007 - 2007 - 2007 - 2007 - 2007 - 2007 - 2007 - 2007 - 2007 - 2007 - 2007 - 2007 - 2007 - 2007 - 2007 - 2007 - 2007 - 2007 - 2007 - 2007 - 2007 - 2007 - 2007 - 2007 - 2007 - 2007 - 2007 - 2007 - 2007 - 2007 - 2007 - 2007 - 2007 - 2007 - 2007 - 2007 - 2007 - 2007 - 2007 - 2007 - 2007 - 2007 - 2007 - 2007 - 2007 - 2007 - 2007 - 2007 - 2007 - 2007 - 2007 - 2007 - 2007 - 2007 - 2007 - 2007 - 2007 - 2007 - 2007 - 2007 - 2007 - 2007 - 2007 - 2007 - 2007 - 2007 - 2007 - 2007 - 2007 - 2007 - 2007 - 2007 - 2007 - 2007 - 2007 - 2007 - 2007 - 2007 - 2007 - 2007 - 2007 - 2007 - 2007 - 2007 - 2007 - 2007 - 2007 - 2007 - 2007 - 2007 - 2007 - 2007 - 2007 - 2007 - 2007 - 2007 - 2007 - 2007 - 2007 - 2007 - 2007 - 2007 - 2007 - 2007 - 2007 - 2007 - 2007 - 2007 - 2007 - 2007 - 2007 - 2007 - 2007 - 2007 - 2007 - 2007 - 2007 - 2007 - 2007 - 2007 - 2007 - 2007 - 2007 - 2007 - 2007 - 2007 - 2007 - 2007 - 2007 - 2007 - 2007 - 2007 - 2007 - 2007 - 2007 - 2007 - 2007 - 2007 - 2007 - 2007 - 2007 - 2007 - 2007 - 2007 - 2007 - 2007 - 2007 - 2007 - 2007 - 2007 - 2007 - 2007 - 2007 - 2007 - 2007 - 2007 - 2007 - 2007 - 2007 - 2007 - 2007 - 2007 - 2007 - 2007 - 2007 - 2007 - 2007 - 2007 - 2007 - 2007 - 2007 - 2007 - 2007 - 2007 - 2007 - 2007 - 2007 - 2007 - 2007 - 2007 - 2007 - 2007 - 2007 - 2007 - 2007 - 2007 - 2007 - 2007 - 2007 - 2007 - 2007 - 2007 - 2007 - 2007 - 2007 - 2007 - 2007 - 2007 - 2007 - 2007 - 2007 - 2007 - 2007 - 2007 - 2007 - 2007 - 2007 - 2007 - 2007 - 2007 - 2007 - 2007 - 2007 - 2007 - 2007 - 2007 - 2007 - 2007 - 2007 - 2007 - 2007 - 2007 - 2007 - 2007 - 2007 - 2007 - 2007 - 2007 - 2007 - 2007 - 2007 - 2007 - 2007 - 2007 - 2007 - 2007 - 2007 - 2007 - 2007 - 2007 - 2007 - 2007 - 2007 - 2007 - 2007 - 2007 - 2007 - 2007 - 2007 - 2007 - 2007 - 2007 - 2007 - 2007 - 2007 - 2007 - 2007 - 2007 - 2007 - 2007 - 2007 - 2007 - 2007 - 2007 - 2007 - 2007 - 2007 - 2007 - 2007 - 2007 - 2007 - 2007 - 2007 - 2007 - 2007 - 2007 - 2007 - 2007 - 2007 - 2007 - 2007 - 20 | au <sup>639</sup> /                                        |
| 20         10.3%         -0.5%           0         -0.5%         -0.5%           0         5-38ridge           -20         2000 EL60           2000         5-38ridge           -200         200 S0/ EL60           V(L-200 R-100000)         V(L-200 R-20000)           FINISHED GRADE         8           8         8                                                                                                                                                                                                                                                                                                                                                                                                                                                                                                                                                                                                                                                                                                                                                                                                                                                                                                                                                                                                                                                                                                                                                                                                                                                                                                                                                                                                                                                                                                                                                                                                                                                                                                                                                                                                                                                                                                                                                                                                                                                                                                                                                                                                                                                                                                                                                                                                                                                                                                                                                                                                                                                                                                                                                                                                                                                                                                                                                                                                                                                                                                                                                                                                                                                                                                                                                                                                                                                                                                                                                                                                                                                                                                                                                                                                                                                                                                                                                                                                                                                                                                                                                                                                                                                                                                                                                                                                                                                                                                                                                                                                                                                                                                                                                                                                                                                                                                                                                                                                                                                                                                                                                                                                                                                                                                                                                                                                                                                                                                                                                                                                                                                                                                                                                                                                                                                                                                                                                                                                                                                                                                                                                                                                                                                                                                                                                                                                                                                                                                                                                                                                                                                                                                                                                                                                                                                                                                                                                                                                                                                                                                                                                                                                                                                                                                                                                                                                                                                                                                                                                                                                                                                            |                                                                                                                                                                                                                                                                                                                                                                                                                                                                                                                                                                                                                                                                                                                                                                                                                                                                                                                                                                                                                                                                                                                                                                                                                                                                                                                                                                                                                                                                                                                                                                                                                                                                                                                                                                                                                                                                                                                                                                                                                                                                                                                               | H. L=17 m238                                                                                                                                                                                                                                                                                                                                                                                                                                                                                                                                                                                                                                                                                                                                                                                                                                                                                                                                                                                                                                                                                                                                                                                                                                                                                                                                                                                                                                                                                                                                                                                                                                                                                                                                                                                                                                                                                                                                                                                                                                                                                                                                                                                                                                                                                                                                                                                                                                                                                                                                                                                                                                                                                                                                                                                                                                                                                                                                                                                                                                                                                                                                                                                                                                                                                                                                                                                                                                                                                                                                                                                                                                                                                                                                                                                                                                                                                                                                                                                                                                                                                                                                                                                                                                                                                                                                                                                                                                                                                                                                                                                                                                                                                                                                                                                                                                                                                                                                                                                                                                                                                                                                                                                                                                                                                                                  | · · · · · · · · · · · · · · · · · · ·                                                                          |                                                                                         |                                                                                                                                                                                                                                                                                                                                                                                                                                                                                                                                                                                                                                                                                                                                                                                                                                                                                                                                                                                                                                                                                                                                                                                                                                                                                                                                                                                                                                                                                                                                                                                                                                                                                                                                                                                                                                                                                                                                                                                                                                                                                                                                | H 1=20m 291                                                |
| -0.3%         -0.3%           0         5-38ridge           -20         5-38ridge           -20         229500 EL-80           V(L-20) R-10000         702-0           V(L-20) R-10000         V(L-20) R-25000           FINISHED GRADE         5           S         5           GROUND LEVEL         5           38         8           8         8                                                                                                                                                                                                                                                                                                                                                                                                                                                                                                                                                                                                                                                                                                                                                                                                                                                                                                                                                                                                                                                                                                                                                                                                                                                                                                                                                                                                                                                                                                                                                                                                                                                                                                                                                                                                                                                                                                                                                                                                                                                                                                                                                                                                                                                                                                                                                                                                                                                                                                                                                                                                                                                                                                                                                                                                                                                                                                                                                                                                                                                                                                                                                                                                                                                                                                                                                                                                                                                                                                                                                                                                                                                                                                                                                                                                                                                                                                                                                                                                                                                                                                                                                                                                                                                                                                                                                                                                                                                                                                                                                                                                                                                                                                                                                                                                                                                                                                                                                                                                                                                                                                                                                                                                                                                                                                                                                                                                                                                                                                                                                                                                                                                                                                                                                                                                                                                                                                                                                                                                                                                                                                                                                                                                                                                                                                                                                                                                                                                                                                                                                                                                                                                                                                                                                                                                                                                                                                                                                                                                                                                                                                                                                                                                                                                                                                                                                                                                                                                                                                                                                                                                                              | Ť                                                                                                                                                                                                                                                                                                                                                                                                                                                                                                                                                                                                                                                                                                                                                                                                                                                                                                                                                                                                                                                                                                                                                                                                                                                                                                                                                                                                                                                                                                                                                                                                                                                                                                                                                                                                                                                                                                                                                                                                                                                                                                                             | EL-55 Bis                                                                                                                                                                                                                                                                                                                                                                                                                                                                                                                                                                                                                                                                                                                                                                                                                                                                                                                                                                                                                                                                                                                                                                                                                                                                                                                                                                                                                                                                                                                                                                                                                                                                                                                                                                                                                                                                                                                                                                                                                                                                                                                                                                                                                                                                                                                                                                                                                                                                                                                                                                                                                                                                                                                                                                                                                                                                                                                                                                                                                                                                                                                                                                                                                                                                                                                                                                                                                                                                                                                                                                                                                                                                                                                                                                                                                                                                                                                                                                                                                                                                                                                                                                                                                                                                                                                                                                                                                                                                                                                                                                                                                                                                                                                                                                                                                                                                                                                                                                                                                                                                                                                                                                                                                                                                                                                     |                                                                                                                |                                                                                         |                                                                                                                                                                                                                                                                                                                                                                                                                                                                                                                                                                                                                                                                                                                                                                                                                                                                                                                                                                                                                                                                                                                                                                                                                                                                                                                                                                                                                                                                                                                                                                                                                                                                                                                                                                                                                                                                                                                                                                                                                                                                                                                                | RL .                                                       |
| O         Jost 200-500         Jost 200-500         EL-80.9           -20         V(L-200 R-100000)         V(L-200 R-25000)           FINISHED GRADE         8         95         95         95         95         95         95         95         95         95         95         95         95         95         95         95         95         95         95         95         95         95         95         95         95         95         95         95         95         95         95         95         95         95         95         95         95         95         95         95         95         95         95         95         95         95         95         95         95         95         95         95         95         95         95         95         95         95         95         95         95         95         95         95         95         95         95         95         95         95         95         95         95         95         95         95         95         95         95         95         95         95         95         95         95         95         95         95                                                                                                                                                                                                                                                                                                                                                                                                                                                                                                                                                                                                                                                                                                                                                                                                                                                                                                                                                                                                                                                                                                                                                                                                                                                                                                                                                                                                                                                                                                                                                                                                                                                                                                                                                                                                                                                                                                                                                                                                                                                                                                                                                                                                                                                                                                                                                                                                                                                                                                                                                                                                                                                                                                                                                                                                                                                                                                                                                                                                                                                                                                                                                                                                                                                                                                                                                                                                                                                                                                                                                                                                                                                                                                                                                                                                                                                                                                                                                                                                                                                                                                                                                                                                                                                                                                                                                                                                                                                                                                                                                                                                                                                                                                                                                                                                                                                                                                                                                                                                                                                                                                                                                                                                                                                                                                                                                                                                                                                                                                                                                                                                                                                                                                                                                                                                                                                                                                                                                                                                                                                                                                                                                                                                                                                                                                                                                                                                                                                                                                                                                                                                                                                                                                                                                                                                                       | 20                                                                                                                                                                                                                                                                                                                                                                                                                                                                                                                                                                                                                                                                                                                                                                                                                                                                                                                                                                                                                                                                                                                                                                                                                                                                                                                                                                                                                                                                                                                                                                                                                                                                                                                                                                                                                                                                                                                                                                                                                                                                                                                            |                                                                                                                                                                                                                                                                                                                                                                                                                                                                                                                                                                                                                                                                                                                                                                                                                                                                                                                                                                                                                                                                                                                                                                                                                                                                                                                                                                                                                                                                                                                                                                                                                                                                                                                                                                                                                                                                                                                                                                                                                                                                                                                                                                                                                                                                                                                                                                                                                                                                                                                                                                                                                                                                                                                                                                                                                                                                                                                                                                                                                                                                                                                                                                                                                                                                                                                                                                                                                                                                                                                                                                                                                                                                                                                                                                                                                                                                                                                                                                                                                                                                                                                                                                                                                                                                                                                                                                                                                                                                                                                                                                                                                                                                                                                                                                                                                                                                                                                                                                                                                                                                                                                                                                                                                                                                                                                               |                                                                                                                |                                                                                         |                                                                                                                                                                                                                                                                                                                                                                                                                                                                                                                                                                                                                                                                                                                                                                                                                                                                                                                                                                                                                                                                                                                                                                                                                                                                                                                                                                                                                                                                                                                                                                                                                                                                                                                                                                                                                                                                                                                                                                                                                                                                                                                                |                                                            |
| S-42 Bridge         220-50/EL-8.0           -20         220-50/EL-8.0           VCL-200 R-100000         VCL-200 R-25000           FINISHED GRADE         8           6         6           1         7           6         7           7         5           7         5           8         8                                                                                                                                                                                                                                                                                                                                                                                                                                                                                                                                                                                                                                                                                                                                                                                                                                                                                                                                                                                                                                                                                                                                                                                                                                                                                                                                                                                                                                                                                                                                                                                                                                                                                                                                                                                                                                                                                                                                                                                                                                                                                                                                                                                                                                                                                                                                                                                                                                                                                                                                                                                                                                                                                                                                                                                                                                                                                                                                                                                                                                                                                                                                                                                                                                                                                                                                                                                                                                                                                                                                                                                                                                                                                                                                                                                                                                                                                                                                                                                                                                                                                                                                                                                                                                                                                                                                                                                                                                                                                                                                                                                                                                                                                                                                                                                                                                                                                                                                                                                                                                                                                                                                                                                                                                                                                                                                                                                                                                                                                                                                                                                                                                                                                                                                                                                                                                                                                                                                                                                                                                                                                                                                                                                                                                                                                                                                                                                                                                                                                                                                                                                                                                                                                                                                                                                                                                                                                                                                                                                                                                                                                                                                                                                                                                                                                                                                                                                                                                                                                                                                                                                                                                                                                    |                                                                                                                                                                                                                                                                                                                                                                                                                                                                                                                                                                                                                                                                                                                                                                                                                                                                                                                                                                                                                                                                                                                                                                                                                                                                                                                                                                                                                                                                                                                                                                                                                                                                                                                                                                                                                                                                                                                                                                                                                                                                                                                               | 0.5%                                                                                                                                                                                                                                                                                                                                                                                                                                                                                                                                                                                                                                                                                                                                                                                                                                                                                                                                                                                                                                                                                                                                                                                                                                                                                                                                                                                                                                                                                                                                                                                                                                                                                                                                                                                                                                                                                                                                                                                                                                                                                                                                                                                                                                                                                                                                                                                                                                                                                                                                                                                                                                                                                                                                                                                                                                                                                                                                                                                                                                                                                                                                                                                                                                                                                                                                                                                                                                                                                                                                                                                                                                                                                                                                                                                                                                                                                                                                                                                                                                                                                                                                                                                                                                                                                                                                                                                                                                                                                                                                                                                                                                                                                                                                                                                                                                                                                                                                                                                                                                                                                                                                                                                                                                                                                                                          |                                                                                                                | + 0.3%                                                                                  |                                                                                                                                                                                                                                                                                                                                                                                                                                                                                                                                                                                                                                                                                                                                                                                                                                                                                                                                                                                                                                                                                                                                                                                                                                                                                                                                                                                                                                                                                                                                                                                                                                                                                                                                                                                                                                                                                                                                                                                                                                                                                                                                | <u> </u>                                                   |
| $-20 \qquad \begin{array}{c c c c c c c c c c c c c c c c c c c $                                                                                                                                                                                                                                                                                                                                                                                                                                                                                                                                                                                                                                                                                                                                                                                                                                                                                                                                                                                                                                                                                                                                                                                                                                                                                                                                                                                                                                                                                                                                                                                                                                                                                                                                                                                                                                                                                                                                                                                                                                                                                                                                                                                                                                                                                                                                                                                                                                                                                                                                                                                                                                                                                                                                                                                                                                                                                                                                                                                                                                                                                                                                                                                                                                                                                                                                                                                                                                                                                                                                                                                                                                                                                                                                                                                                                                                                                                                                                                                                                                                                                                                                                                                                                                                                                                                                                                                                                                                                                                                                                                                                                                                                                                                                                                                                                                                                                                                                                                                                                                                                                                                                                                                                                                                                                                                                                                                                                                                                                                                                                                                                                                                                                                                                                                                                                                                                                                                                                                                                                                                                                                                                                                                                                                                                                                                                                                                                                                                                                                                                                                                                                                                                                                                                                                                                                                                                                                                                                                                                                                                                                                                                                                                                                                                                                                                                                                                                                                                                                                                                                                                                                                                                                                                                                                                                                                                                                                                  | 0                                                                                                                                                                                                                                                                                                                                                                                                                                                                                                                                                                                                                                                                                                                                                                                                                                                                                                                                                                                                                                                                                                                                                                                                                                                                                                                                                                                                                                                                                                                                                                                                                                                                                                                                                                                                                                                                                                                                                                                                                                                                                                                             | S-42 Bridge                                                                                                                                                                                                                                                                                                                                                                                                                                                                                                                                                                                                                                                                                                                                                                                                                                                                                                                                                                                                                                                                                                                                                                                                                                                                                                                                                                                                                                                                                                                                                                                                                                                                                                                                                                                                                                                                                                                                                                                                                                                                                                                                                                                                                                                                                                                                                                                                                                                                                                                                                                                                                                                                                                                                                                                                                                                                                                                                                                                                                                                                                                                                                                                                                                                                                                                                                                                                                                                                                                                                                                                                                                                                                                                                                                                                                                                                                                                                                                                                                                                                                                                                                                                                                                                                                                                                                                                                                                                                                                                                                                                                                                                                                                                                                                                                                                                                                                                                                                                                                                                                                                                                                                                                                                                                                                                   |                                                                                                                |                                                                                         | 5-                                                                                                                                                                                                                                                                                                                                                                                                                                                                                                                                                                                                                                                                                                                                                                                                                                                                                                                                                                                                                                                                                                                                                                                                                                                                                                                                                                                                                                                                                                                                                                                                                                                                                                                                                                                                                                                                                                                                                                                                                                                                                                                             | H<br>Bridde                                                |
| FINISHED GRADE $035.6$ $035.6$ $035.6$ $035.6$ $035.6$ $035.6$ $035.6$ $035.6$ $035.6$ $035.6$ $035.6$ $035.6$ $035.6$ $035.6$ $035.6$ $035.6$ $035.6$ $035.6$ $035.6$ $035.6$ $035.6$ $035.6$ $035.6$ $035.6$ $035.6$ $035.6$ $035.6$ $035.6$ $035.6$ $035.6$ $035.6$ $035.6$ $035.6$ $035.6$ $035.6$ $035.6$ $035.6$ $035.6$ $035.6$ $035.6$ $035.6$ $035.6$ $035.6$ $035.6$ $035.6$ $035.6$ $035.6$ $035.6$ $035.6$ $035.6$ $035.6$ $035.6$ $035.6$ $035.6$ $035.6$ $035.6$ $035.6$ $035.6$ $035.6$ $035.6$ $035.6$ $035.6$ $035.6$ $035.6$ $035.6$ $035.6$ $035.6$ $035.6$ $035.6$ $035.6$ $035.6$ $035.6$ $035.6$ $035.6$ $035.6$ $035.6$ $035.6$ $035.6$ $035.6$ $035.6$ $035.6$ $035.6$ $035.6$ $035.6$ $035.6$ $035.6$ $035.6$                                                                                                                                                                                                                                                                                                                                                                                                                                                                                                                                                                                                                                                                                                                                                                                                                                                                                                                                                                                                                                                                                                                                                                                                                                                                                                                                                                                                                                                                                                                                                                                                                                                                                                                                                                                                                                                                                                                                                                                                                                                                                                                                                                                                                                                                                                                                                                                                                                                                                                                                                                                                                                                                                                                                                                                                                                                                                                                                                                                                                                                                                                                                                                                                                                                                                                                                                                                                                                                                                                                                                                                                                                                                                                                                                                                                                                                                                                                                                                                                                                                                                                                                                                                                                                                                                                                                                                                                                                                                                                                                                                                                                                                                                                                                                                                                                                                                                                                                                                                                                                                                                                                                                                                                                                                                                                                                                                                                                                                                                                                                                                                                                                                                                                                                                                                                                                                                                                                                                                                                                                                                                                                                                                                                                                                                                                                                                                                                                                                                                                                                                                                                                                                                                                                                                                                                                                                                                                                                                                                                                                                                                                                                                                                                                                             | -                                                                                                                                                                                                                                                                                                                                                                                                                                                                                                                                                                                                                                                                                                                                                                                                                                                                                                                                                                                                                                                                                                                                                                                                                                                                                                                                                                                                                                                                                                                                                                                                                                                                                                                                                                                                                                                                                                                                                                                                                                                                                                                             | 2 50 50                                                                                                                                                                                                                                                                                                                                                                                                                                                                                                                                                                                                                                                                                                                                                                                                                                                                                                                                                                                                                                                                                                                                                                                                                                                                                                                                                                                                                                                                                                                                                                                                                                                                                                                                                                                                                                                                                                                                                                                                                                                                                                                                                                                                                                                                                                                                                                                                                                                                                                                                                                                                                                                                                                                                                                                                                                                                                                                                                                                                                                                                                                                                                                                                                                                                                                                                                                                                                                                                                                                                                                                                                                                                                                                                                                                                                                                                                                                                                                                                                                                                                                                                                                                                                                                                                                                                                                                                                                                                                                                                                                                                                                                                                                                                                                                                                                                                                                                                                                                                                                                                                                                                                                                                                                                                                                                       | EF80                                                                                                           |                                                                                         | 292•0                                                                                                                                                                                                                                                                                                                                                                                                                                                                                                                                                                                                                                                                                                                                                                                                                                                                                                                                                                                                                                                                                                                                                                                                                                                                                                                                                                                                                                                                                                                                                                                                                                                                                                                                                                                                                                                                                                                                                                                                                                                                                                                          | EL-12.5                                                    |
| $\begin{array}{cccccccccccccccccccccccccccccccccccc$                                                                                                                                                                                                                                                                                                                                                                                                                                                                                                                                                                                                                                                                                                                                                                                                                                                                                                                                                                                                                                                                                                                                                                                                                                                                                                                                                                                                                                                                                                                                                                                                                                                                                                                                                                                                                                                                                                                                                                                                                                                                                                                                                                                                                                                                                                                                                                                                                                                                                                                                                                                                                                                                                                                                                                                                                                                                                                                                                                                                                                                                                                                                                                                                                                                                                                                                                                                                                                                                                                                                                                                                                                                                                                                                                                                                                                                                                                                                                                                                                                                                                                                                                                                                                                                                                                                                                                                                                                                                                                                                                                                                                                                                                                                                                                                                                                                                                                                                                                                                                                                                                                                                                                                                                                                                                                                                                                                                                                                                                                                                                                                                                                                                                                                                                                                                                                                                                                                                                                                                                                                                                                                                                                                                                                                                                                                                                                                                                                                                                                                                                                                                                                                                                                                                                                                                                                                                                                                                                                                                                                                                                                                                                                                                                                                                                                                                                                                                                                                                                                                                                                                                                                                                                                                                                                                                                                                                                                                               |                                                                                                                                                                                                                                                                                                                                                                                                                                                                                                                                                                                                                                                                                                                                                                                                                                                                                                                                                                                                                                                                                                                                                                                                                                                                                                                                                                                                                                                                                                                                                                                                                                                                                                                                                                                                                                                                                                                                                                                                                                                                                                                               |                                                                                                                                                                                                                                                                                                                                                                                                                                                                                                                                                                                                                                                                                                                                                                                                                                                                                                                                                                                                                                                                                                                                                                                                                                                                                                                                                                                                                                                                                                                                                                                                                                                                                                                                                                                                                                                                                                                                                                                                                                                                                                                                                                                                                                                                                                                                                                                                                                                                                                                                                                                                                                                                                                                                                                                                                                                                                                                                                                                                                                                                                                                                                                                                                                                                                                                                                                                                                                                                                                                                                                                                                                                                                                                                                                                                                                                                                                                                                                                                                                                                                                                                                                                                                                                                                                                                                                                                                                                                                                                                                                                                                                                                                                                                                                                                                                                                                                                                                                                                                                                                                                                                                                                                                                                                                                                               |                                                                                                                | 8                                                                                       |                                                                                                                                                                                                                                                                                                                                                                                                                                                                                                                                                                                                                                                                                                                                                                                                                                                                                                                                                                                                                                                                                                                                                                                                                                                                                                                                                                                                                                                                                                                                                                                                                                                                                                                                                                                                                                                                                                                                                                                                                                                                                                                                |                                                            |
|                                                                                                                                                                                                                                                                                                                                                                                                                                                                                                                                                                                                                                                                                                                                                                                                                                                                                                                                                                                                                                                                                                                                                                                                                                                                                                                                                                                                                                                                                                                                                                                                                                                                                                                                                                                                                                                                                                                                                                                                                                                                                                                                                                                                                                                                                                                                                                                                                                                                                                                                                                                                                                                                                                                                                                                                                                                                                                                                                                                                                                                                                                                                                                                                                                                                                                                                                                                                                                                                                                                                                                                                                                                                                                                                                                                                                                                                                                                                                                                                                                                                                                                                                                                                                                                                                                                                                                                                                                                                                                                                                                                                                                                                                                                                                                                                                                                                                                                                                                                                                                                                                                                                                                                                                                                                                                                                                                                                                                                                                                                                                                                                                                                                                                                                                                                                                                                                                                                                                                                                                                                                                                                                                                                                                                                                                                                                                                                                                                                                                                                                                                                                                                                                                                                                                                                                                                                                                                                                                                                                                                                                                                                                                                                                                                                                                                                                                                                                                                                                                                                                                                                                                                                                                                                                                                                                                                                                                                                                                                                    | FINISHED GRADE                                                                                                                                                                                                                                                                                                                                                                                                                                                                                                                                                                                                                                                                                                                                                                                                                                                                                                                                                                                                                                                                                                                                                                                                                                                                                                                                                                                                                                                                                                                                                                                                                                                                                                                                                                                                                                                                                                                                                                                                                                                                                                                | 2.70                                                                                                                                                                                                                                                                                                                                                                                                                                                                                                                                                                                                                                                                                                                                                                                                                                                                                                                                                                                                                                                                                                                                                                                                                                                                                                                                                                                                                                                                                                                                                                                                                                                                                                                                                                                                                                                                                                                                                                                                                                                                                                                                                                                                                                                                                                                                                                                                                                                                                                                                                                                                                                                                                                                                                                                                                                                                                                                                                                                                                                                                                                                                                                                                                                                                                                                                                                                                                                                                                                                                                                                                                                                                                                                                                                                                                                                                                                                                                                                                                                                                                                                                                                                                                                                                                                                                                                                                                                                                                                                                                                                                                                                                                                                                                                                                                                                                                                                                                                                                                                                                                                                                                                                                                                                                                                                          | л<br>К<br>К                                                                                                    | к<br>с                                                                                  |                                                                                                                                                                                                                                                                                                                                                                                                                                                                                                                                                                                                                                                                                                                                                                                                                                                                                                                                                                                                                                                                                                                                                                                                                                                                                                                                                                                                                                                                                                                                                                                                                                                                                                                                                                                                                                                                                                                                                                                                                                                                                                                                | r<br>2<br>                                                 |
|                                                                                                                                                                                                                                                                                                                                                                                                                                                                                                                                                                                                                                                                                                                                                                                                                                                                                                                                                                                                                                                                                                                                                                                                                                                                                                                                                                                                                                                                                                                                                                                                                                                                                                                                                                                                                                                                                                                                                                                                                                                                                                                                                                                                                                                                                                                                                                                                                                                                                                                                                                                                                                                                                                                                                                                                                                                                                                                                                                                                                                                                                                                                                                                                                                                                                                                                                                                                                                                                                                                                                                                                                                                                                                                                                                                                                                                                                                                                                                                                                                                                                                                                                                                                                                                                                                                                                                                                                                                                                                                                                                                                                                                                                                                                                                                                                                                                                                                                                                                                                                                                                                                                                                                                                                                                                                                                                                                                                                                                                                                                                                                                                                                                                                                                                                                                                                                                                                                                                                                                                                                                                                                                                                                                                                                                                                                                                                                                                                                                                                                                                                                                                                                                                                                                                                                                                                                                                                                                                                                                                                                                                                                                                                                                                                                                                                                                                                                                                                                                                                                                                                                                                                                                                                                                                                                                                                                                                                                                                                                    | GROUND LEVEL                                                                                                                                                                                                                                                                                                                                                                                                                                                                                                                                                                                                                                                                                                                                                                                                                                                                                                                                                                                                                                                                                                                                                                                                                                                                                                                                                                                                                                                                                                                                                                                                                                                                                                                                                                                                                                                                                                                                                                                                                                                                                                                  | 4 <b>.</b>                                                                                                                                                                                                                                                                                                                                                                                                                                                                                                                                                                                                                                                                                                                                                                                                                                                                                                                                                                                                                                                                                                                                                                                                                                                                                                                                                                                                                                                                                                                                                                                                                                                                                                                                                                                                                                                                                                                                                                                                                                                                                                                                                                                                                                                                                                                                                                                                                                                                                                                                                                                                                                                                                                                                                                                                                                                                                                                                                                                                                                                                                                                                                                                                                                                                                                                                                                                                                                                                                                                                                                                                                                                                                                                                                                                                                                                                                                                                                                                                                                                                                                                                                                                                                                                                                                                                                                                                                                                                                                                                                                                                                                                                                                                                                                                                                                                                                                                                                                                                                                                                                                                                                                                                                                                                                                                    | ŝ                                                                                                              | S.                                                                                      | 0<br>N                                                                                                                                                                                                                                                                                                                                                                                                                                                                                                                                                                                                                                                                                                                                                                                                                                                                                                                                                                                                                                                                                                                                                                                                                                                                                                                                                                                                                                                                                                                                                                                                                                                                                                                                                                                                                                                                                                                                                                                                                                                                                                                         | 2                                                          |
|                                                                                                                                                                                                                                                                                                                                                                                                                                                                                                                                                                                                                                                                                                                                                                                                                                                                                                                                                                                                                                                                                                                                                                                                                                                                                                                                                                                                                                                                                                                                                                                                                                                                                                                                                                                                                                                                                                                                                                                                                                                                                                                                                                                                                                                                                                                                                                                                                                                                                                                                                                                                                                                                                                                                                                                                                                                                                                                                                                                                                                                                                                                                                                                                                                                                                                                                                                                                                                                                                                                                                                                                                                                                                                                                                                                                                                                                                                                                                                                                                                                                                                                                                                                                                                                                                                                                                                                                                                                                                                                                                                                                                                                                                                                                                                                                                                                                                                                                                                                                                                                                                                                                                                                                                                                                                                                                                                                                                                                                                                                                                                                                                                                                                                                                                                                                                                                                                                                                                                                                                                                                                                                                                                                                                                                                                                                                                                                                                                                                                                                                                                                                                                                                                                                                                                                                                                                                                                                                                                                                                                                                                                                                                                                                                                                                                                                                                                                                                                                                                                                                                                                                                                                                                                                                                                                                                                                                                                                                                                                    |                                                                                                                                                                                                                                                                                                                                                                                                                                                                                                                                                                                                                                                                                                                                                                                                                                                                                                                                                                                                                                                                                                                                                                                                                                                                                                                                                                                                                                                                                                                                                                                                                                                                                                                                                                                                                                                                                                                                                                                                                                                                                                                               |                                                                                                                                                                                                                                                                                                                                                                                                                                                                                                                                                                                                                                                                                                                                                                                                                                                                                                                                                                                                                                                                                                                                                                                                                                                                                                                                                                                                                                                                                                                                                                                                                                                                                                                                                                                                                                                                                                                                                                                                                                                                                                                                                                                                                                                                                                                                                                                                                                                                                                                                                                                                                                                                                                                                                                                                                                                                                                                                                                                                                                                                                                                                                                                                                                                                                                                                                                                                                                                                                                                                                                                                                                                                                                                                                                                                                                                                                                                                                                                                                                                                                                                                                                                                                                                                                                                                                                                                                                                                                                                                                                                                                                                                                                                                                                                                                                                                                                                                                                                                                                                                                                                                                                                                                                                                                                                               | <br>3<br>•                                                                                                     | +                                                                                       |                                                                                                                                                                                                                                                                                                                                                                                                                                                                                                                                                                                                                                                                                                                                                                                                                                                                                                                                                                                                                                                                                                                                                                                                                                                                                                                                                                                                                                                                                                                                                                                                                                                                                                                                                                                                                                                                                                                                                                                                                                                                                                                                | }                                                          |
|                                                                                                                                                                                                                                                                                                                                                                                                                                                                                                                                                                                                                                                                                                                                                                                                                                                                                                                                                                                                                                                                                                                                                                                                                                                                                                                                                                                                                                                                                                                                                                                                                                                                                                                                                                                                                                                                                                                                                                                                                                                                                                                                                                                                                                                                                                                                                                                                                                                                                                                                                                                                                                                                                                                                                                                                                                                                                                                                                                                                                                                                                                                                                                                                                                                                                                                                                                                                                                                                                                                                                                                                                                                                                                                                                                                                                                                                                                                                                                                                                                                                                                                                                                                                                                                                                                                                                                                                                                                                                                                                                                                                                                                                                                                                                                                                                                                                                                                                                                                                                                                                                                                                                                                                                                                                                                                                                                                                                                                                                                                                                                                                                                                                                                                                                                                                                                                                                                                                                                                                                                                                                                                                                                                                                                                                                                                                                                                                                                                                                                                                                                                                                                                                                                                                                                                                                                                                                                                                                                                                                                                                                                                                                                                                                                                                                                                                                                                                                                                                                                                                                                                                                                                                                                                                                                                                                                                                                                                                                                                    | a finis surface, an and a closed of this way a subservation                                                                                                                                                                                                                                                                                                                                                                                                                                                                                                                                                                                                                                                                                                                                                                                                                                                                                                                                                                                                                                                                                                                                                                                                                                                                                                                                                                                                                                                                                                                                                                                                                                                                                                                                                                                                                                                                                                                                                                                                                                                                   | 6<br>N<br>Matures of a stationary of stations of an ender                                                                                                                                                                                                                                                                                                                                                                                                                                                                                                                                                                                                                                                                                                                                                                                                                                                                                                                                                                                                                                                                                                                                                                                                                                                                                                                                                                                                                                                                                                                                                                                                                                                                                                                                                                                                                                                                                                                                                                                                                                                                                                                                                                                                                                                                                                                                                                                                                                                                                                                                                                                                                                                                                                                                                                                                                                                                                                                                                                                                                                                                                                                                                                                                                                                                                                                                                                                                                                                                                                                                                                                                                                                                                                                                                                                                                                                                                                                                                                                                                                                                                                                                                                                                                                                                                                                                                                                                                                                                                                                                                                                                                                                                                                                                                                                                                                                                                                                                                                                                                                                                                                                                                                                                                                                                     | Les de la calega de |                                                                                         |                                                                                                                                                                                                                                                                                                                                                                                                                                                                                                                                                                                                                                                                                                                                                                                                                                                                                                                                                                                                                                                                                                                                                                                                                                                                                                                                                                                                                                                                                                                                                                                                                                                                                                                                                                                                                                                                                                                                                                                                                                                                                                                                | a a fuir fair fair an an an ann an an an ann an an an an a |
| HIGHWAY NO.18 IMPROVEMENT PLAN AND PROFILE OF CUA ONG BAC LUAN SECTION (50)<br>(TIEN YEN - BAC LUAN SECTION - 35)                                                                                                                                                                                                                                                                                                                                                                                                                                                                                                                                                                                                                                                                                                                                                                                                                                                                                                                                                                                                                                                                                                                                                                                                                                                                                                                                                                                                                                                                                                                                                                                                                                                                                                                                                                                                                                                                                                                                                                                                                                                                                                                                                                                                                                                                                                                                                                                                                                                                                                                                                                                                                                                                                                                                                                                                                                                                                                                                                                                                                                                                                                                                                                                                                                                                                                                                                                                                                                                                                                                                                                                                                                                                                                                                                                                                                                                                                                                                                                                                                                                                                                                                                                                                                                                                                                                                                                                                                                                                                                                                                                                                                                                                                                                                                                                                                                                                                                                                                                                                                                                                                                                                                                                                                                                                                                                                                                                                                                                                                                                                                                                                                                                                                                                                                                                                                                                                                                                                                                                                                                                                                                                                                                                                                                                                                                                                                                                                                                                                                                                                                                                                                                                                                                                                                                                                                                                                                                                                                                                                                                                                                                                                                                                                                                                                                                                                                                                                                                                                                                                                                                                                                                                                                                                                                                                                                                                                  | and a subscription of the |                                                                                                                                                                                                                                                                                                                                                                                                                                                                                                                                                                                                                                                                                                                                                                                                                                                                                                                                                                                                                                                                                                                                                                                                                                                                                                                                                                                                                                                                                                                                                                                                                                                                                                                                                                                                                                                                                                                                                                                                                                                                                                                                                                                                                                                                                                                                                                                                                                                                                                                                                                                                                                                                                                                                                                                                                                                                                                                                                                                                                                                                                                                                                                                                                                                                                                                                                                                                                                                                                                                                                                                                                                                                                                                                                                                                                                                                                                                                                                                                                                                                                                                                                                                                                                                                                                                                                                                                                                                                                                                                                                                                                                                                                                                                                                                                                                                                                                                                                                                                                                                                                                                                                                                                                                                                                                                               | an a                                                                       |                                                                                         |                                                                                                                                                                                                                                                                                                                                                                                                                                                                                                                                                                                                                                                                                                                                                                                                                                                                                                                                                                                                                                                                                                                                                                                                                                                                                                                                                                                                                                                                                                                                                                                                                                                                                                                                                                                                                                                                                                                                                                                                                                                                                                                                |                                                            |