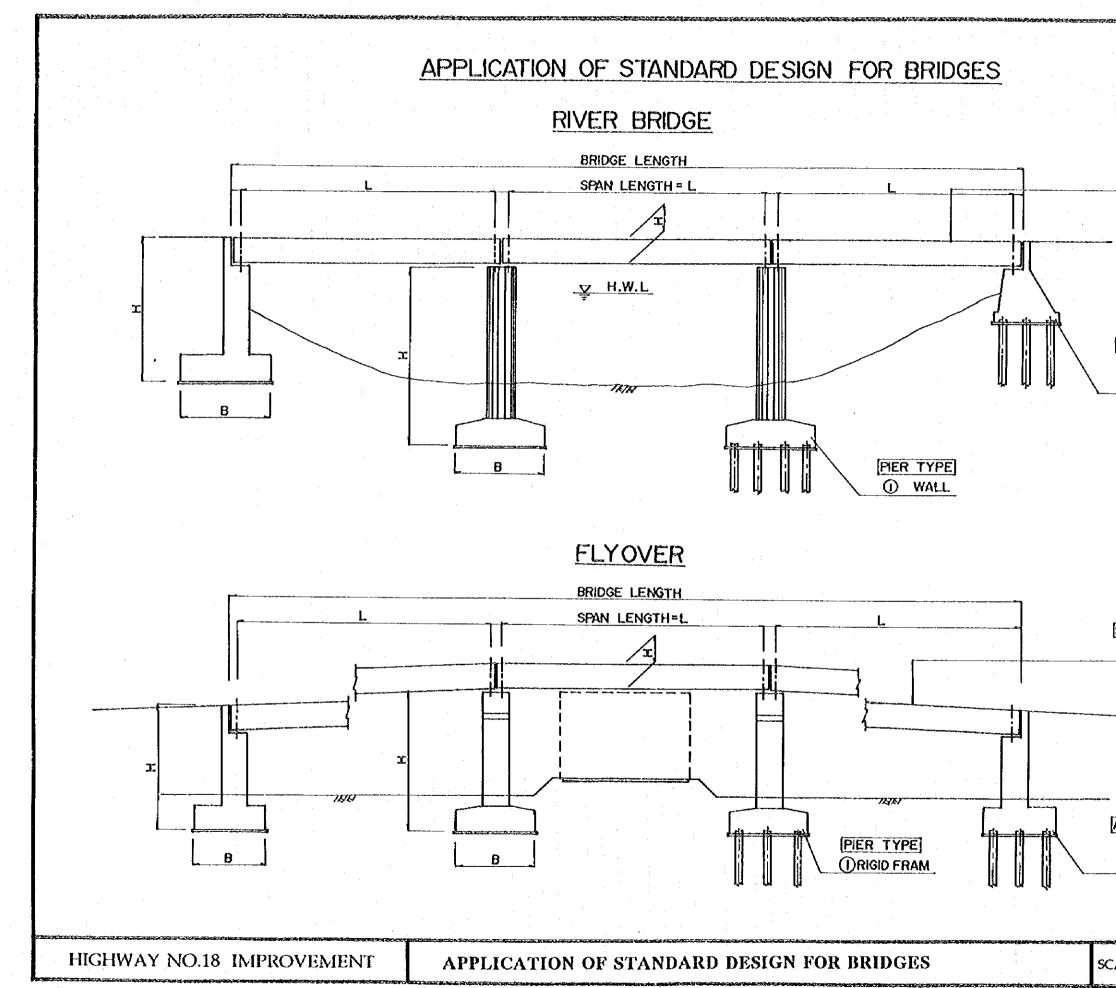

|           |
|                  |             |                            |          |           |
|                  |             |                            |          |           |
|                  |             |                            |          |           |
| × × × × × ×      |             |                            |          |           |
| ALE              |             |                            |          | SHEEF NO. |
|                  |             | -                          |          | 165       |
|                  |             |                            |          |           |
|                  |             |                            |          |           |
|                  |             |                            |          |           |



#### SUPERSTRUCTURE TYPE

| ()) PC | I - GIRDER (20m ≨ L≨ 33m) |
|--------|---------------------------|
|        | T-GIRDER (IOm & L<20m)    |
| 3 RC   | HOLLOW SLAB(IOm ≦L<20m)   |
| (4) RC | SLAB (L < IOm)            |

### ABUTMENT TYPE

①GRAVITY (H<6m) ②REVERSED -- T (H≩6m)

## SUPERSTRUCTURE TYPE () PC I-GIRDER ( $20m \le L \le 33m$ )

## ABUTMENT TYPE]

() GRAVITY(H<6m) ② REVERSED - T(H≩6m)

| No. of the other states of the | <br>STREET STREET |
|-----------------------------------------------------------------------------------------------------------------------------------------------------------------------------------------------------------------------------------------------------------------------------------------------------------------------------------------------------