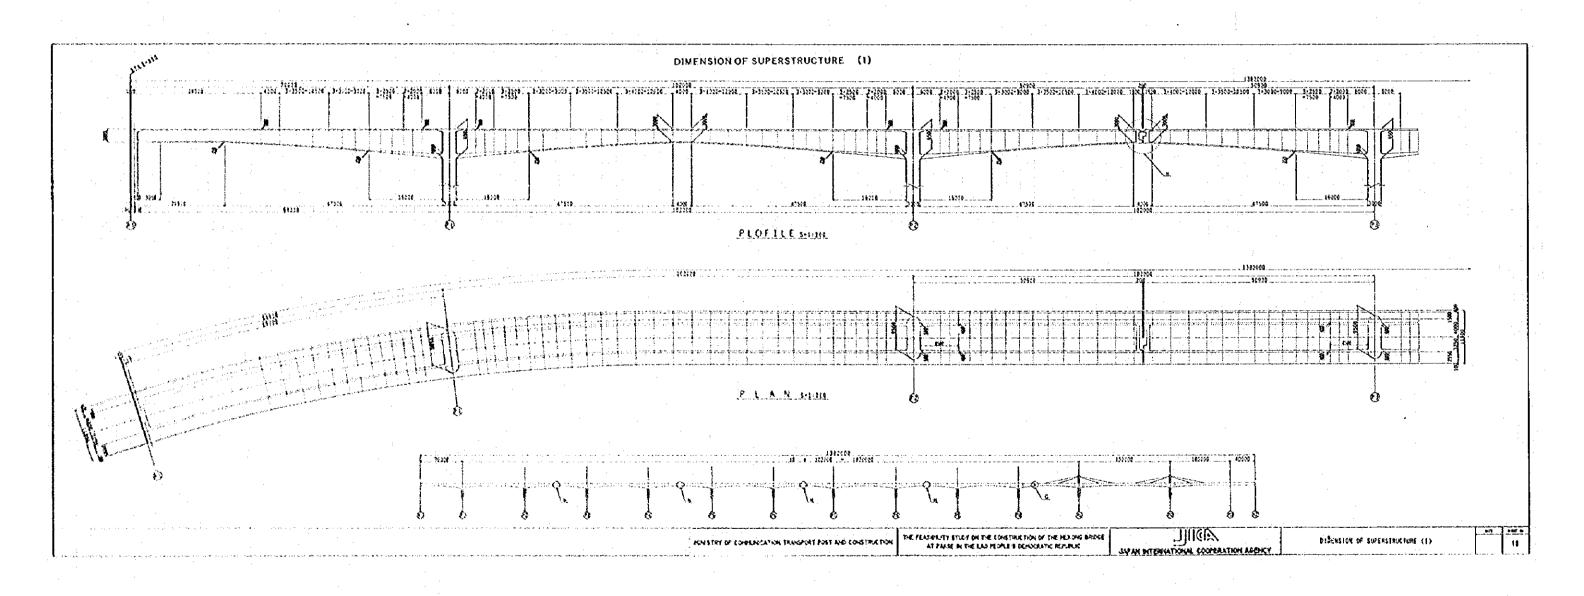

## CONTENTS OF DRAWINGS

| TITLE                                  | SHEET NO.                               |
|----------------------------------------|-----------------------------------------|
| Location of the Project                | 1                                       |
| Plan (1)                               | 2                                       |
| Plan (2)                               | 3                                       |
| Plan (3)                               | 4                                       |
| Profile (1)                            | 5                                       |
| Profile (2)                            | 6                                       |
| Profile (3)                            | 7                                       |
| General View (1)                       | 8                                       |
| General View (2)                       | 9                                       |
| Dimension of Superstructure (1)        | 10                                      |
| Dimension of Superstructure (2)        | 11 - 11 - 12 - 13 - 13 - 13 - 13 - 13 - |
| Dimension of Superstructure (3)        | 12                                      |
| Miscellaneous (1)                      | 13                                      |
| Miscellaneous (2)                      | 14                                      |
| Dimension of Sub-structure             | 15                                      |
| Typical Cross Section of Approach Road | 16                                      |
| Cross Section (1)                      | 17                                      |
| Cross Section (2)                      | 18                                      |
| Cross Section (3)                      | 19                                      |
| Cross Section (4)                      | 20                                      |
| Cross Section (5)                      | 21                                      |
| Cross Section (6)                      | 22                                      |
| Box Culvert (1)                        | 23                                      |
| Box Culvert (2)                        | 24                                      |