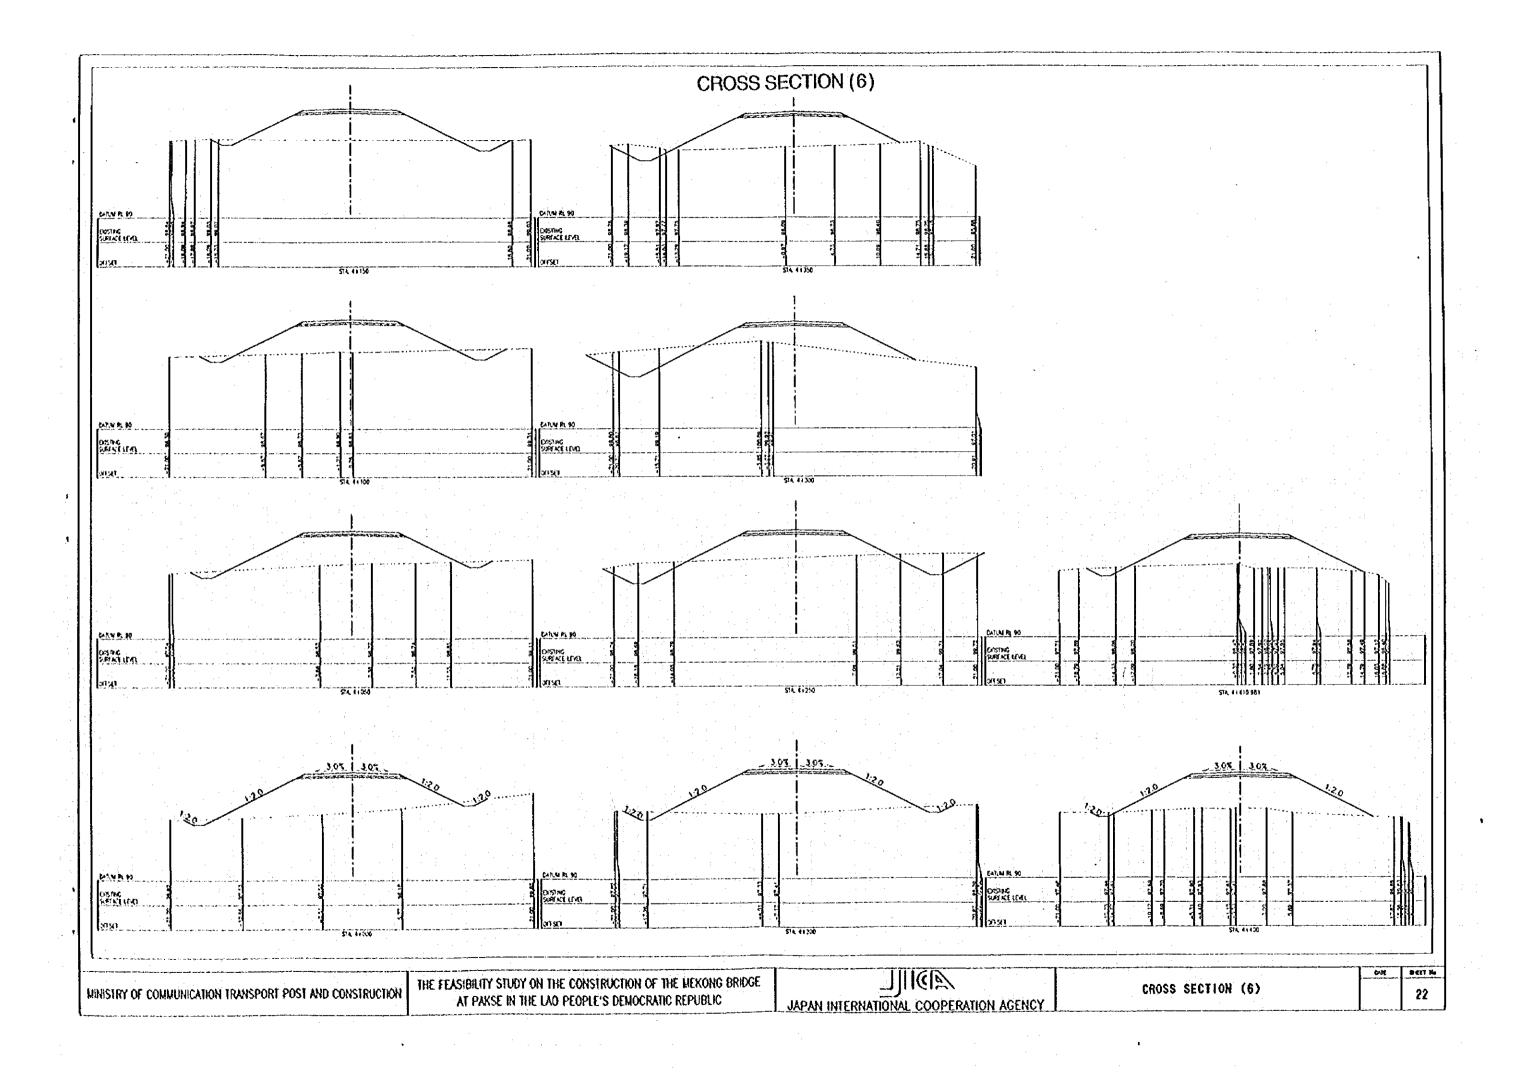

## CONTENTS OF DRAWINGS

| TITLE                                  | SHEET NO.                               |
|----------------------------------------|-----------------------------------------|
| Location of the Project                | 1                                       |
| Plan (1)                               | 2                                       |
| Plan (2)                               | 3                                       |
| Plan (3)                               | 4                                       |
| Profile (1)                            | 5                                       |
| Profile (2)                            | 6                                       |
| Profile (3)                            | 7                                       |
| General View (1)                       | 8                                       |
| General View (2)                       | 9                                       |
| Dimension of Superstructure (1)        | 10                                      |
| Dimension of Superstructure (2)        | 11 - 11 - 12 - 13 - 13 - 13 - 13 - 13 - |
| Dimension of Superstructure (3)        | 12                                      |
| Miscellaneous (1)                      | 13                                      |
| Miscellaneous (2)                      | 14                                      |
| Dimension of Sub-structure             | 15                                      |
| Typical Cross Section of Approach Road | 16                                      |
| Cross Section (1)                      | 17                                      |
| Cross Section (2)                      | 18                                      |
| Cross Section (3)                      | 19                                      |
| Cross Section (4)                      | 20                                      |
| Cross Section (5)                      | 21                                      |
| Cross Section (6)                      | 22                                      |
| Box Culvert (1)                        | 23                                      |
| Box Culvert (2)                        | 24                                      |