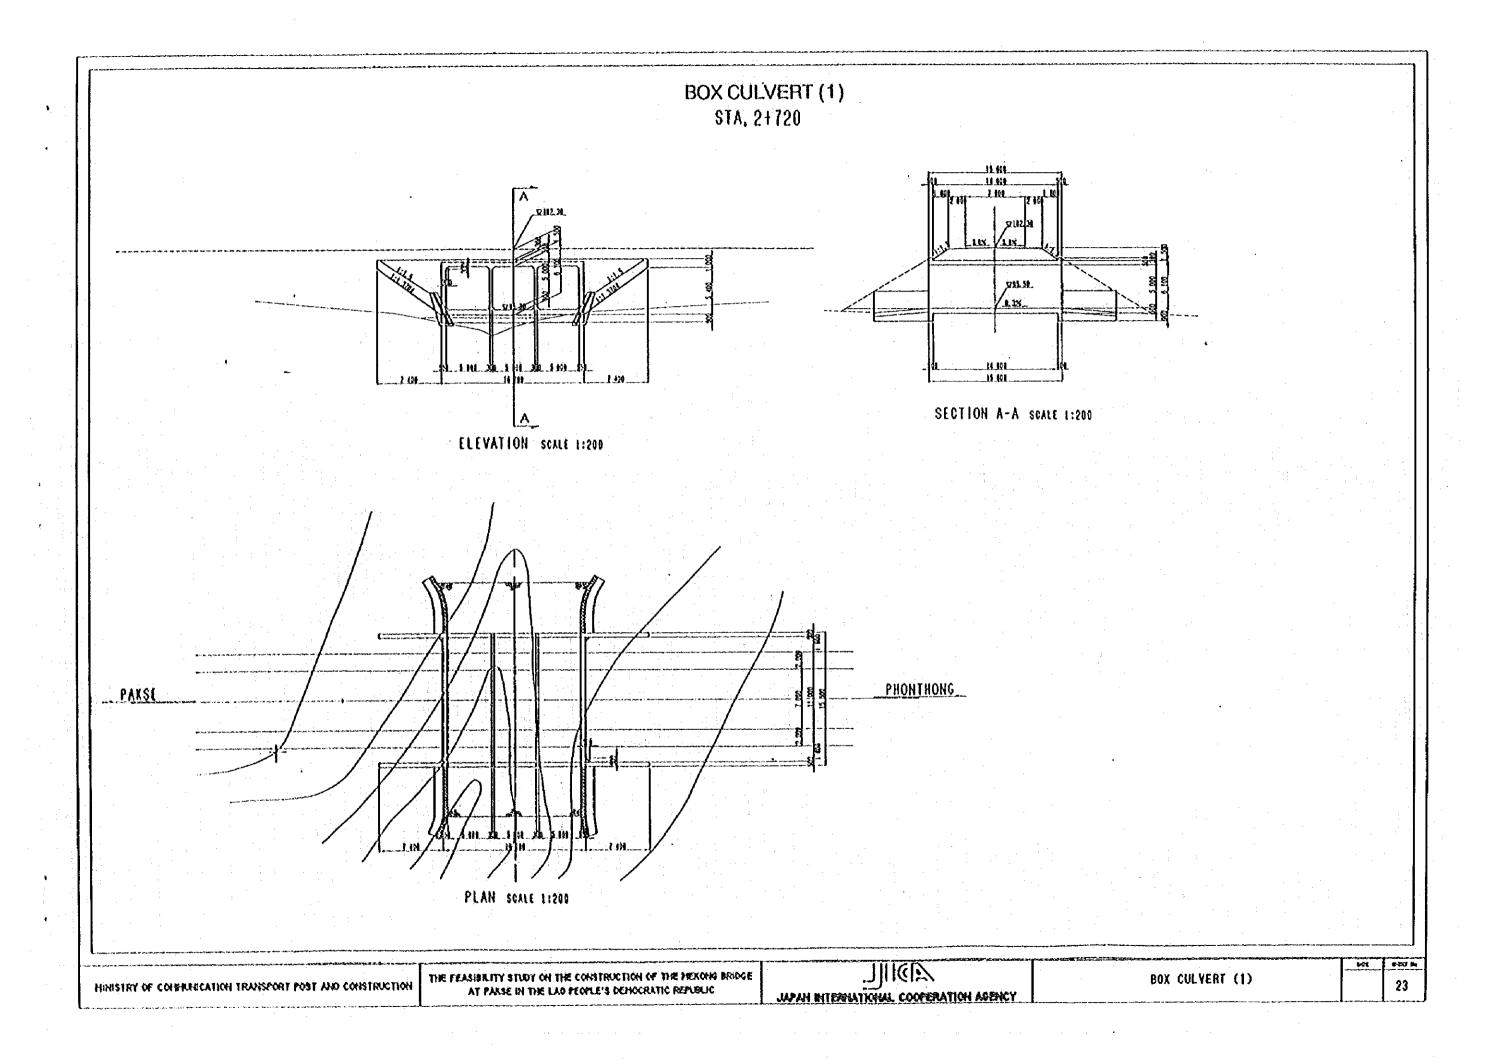

## CONTENTS OF DRAWINGS

| TITLE                                  | SHEET NO.                               |
|----------------------------------------|-----------------------------------------|
| Location of the Project                | 1                                       |
| Plan (1)                               | 2                                       |
| Plan (2)                               | 3                                       |
| Plan (3)                               | 4                                       |
| Profile (1)                            | 5                                       |
| Profile (2)                            | 6                                       |
| Profile (3)                            | 7                                       |
| General View (1)                       | 8                                       |
| General View (2)                       | 9                                       |
| Dimension of Superstructure (1)        | 10                                      |
| Dimension of Superstructure (2)        | 11 - 11 - 12 - 13 - 13 - 13 - 13 - 13 - |
| Dimension of Superstructure (3)        | 12                                      |
| Miscellaneous (1)                      | 13                                      |
| Miscellaneous (2)                      | 14                                      |
| Dimension of Sub-structure             | 15                                      |
| Typical Cross Section of Approach Road | 16                                      |
| Cross Section (1)                      | 17                                      |
| Cross Section (2)                      | 18                                      |
| Cross Section (3)                      | 19                                      |
| Cross Section (4)                      | 20                                      |
| Cross Section (5)                      | 21                                      |
| Cross Section (6)                      | 22                                      |
| Box Culvert (1)                        | 23                                      |
| Box Culvert (2)                        | 24                                      |