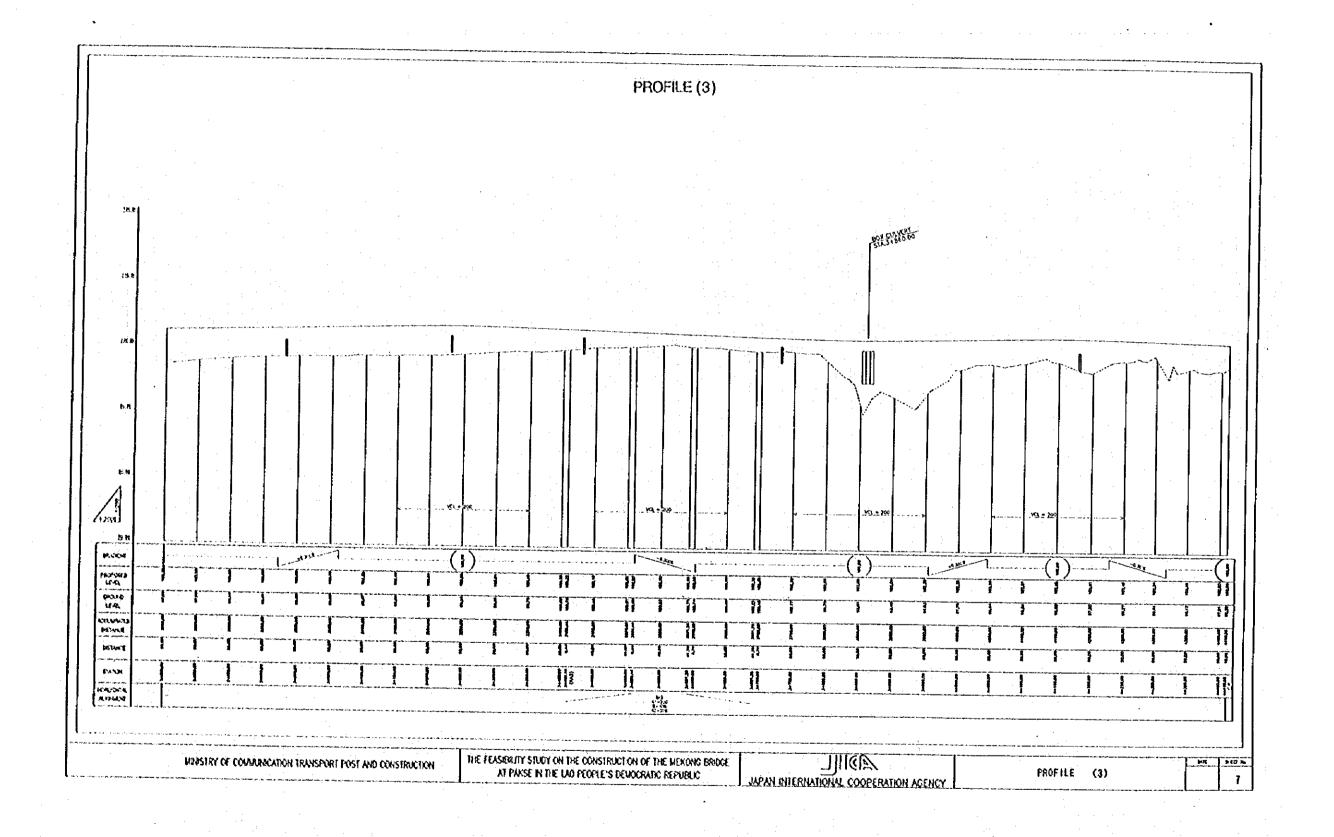

## CONTENTS OF DRAWINGS

| TITLE                                  | SHEET NO.                               |
|----------------------------------------|-----------------------------------------|
| Location of the Project                | 1                                       |
| Plan (1)                               | 2                                       |
| Plan (2)                               | 3                                       |
| Plan (3)                               | 4                                       |
| Profile (1)                            | 5                                       |
| Profile (2)                            | 6                                       |
| Profile (3)                            | 7                                       |
| General View (1)                       | 8                                       |
| General View (2)                       | 9                                       |
| Dimension of Superstructure (1)        | 10                                      |
| Dimension of Superstructure (2)        | 11 - 11 - 12 - 13 - 13 - 13 - 13 - 13 - |
| Dimension of Superstructure (3)        | 12                                      |
| Miscellaneous (1)                      | 13                                      |
| Miscellaneous (2)                      | 14                                      |
| Dimension of Sub-structure             | 15                                      |
| Typical Cross Section of Approach Road | 16                                      |
| Cross Section (1)                      | 17                                      |
| Cross Section (2)                      | 18                                      |
| Cross Section (3)                      | 19                                      |
| Cross Section (4)                      | 20                                      |
| Cross Section (5)                      | 21                                      |
| Cross Section (6)                      | 22                                      |
| Box Culvert (1)                        | 23                                      |
| Box Culvert (2)                        | 24                                      |