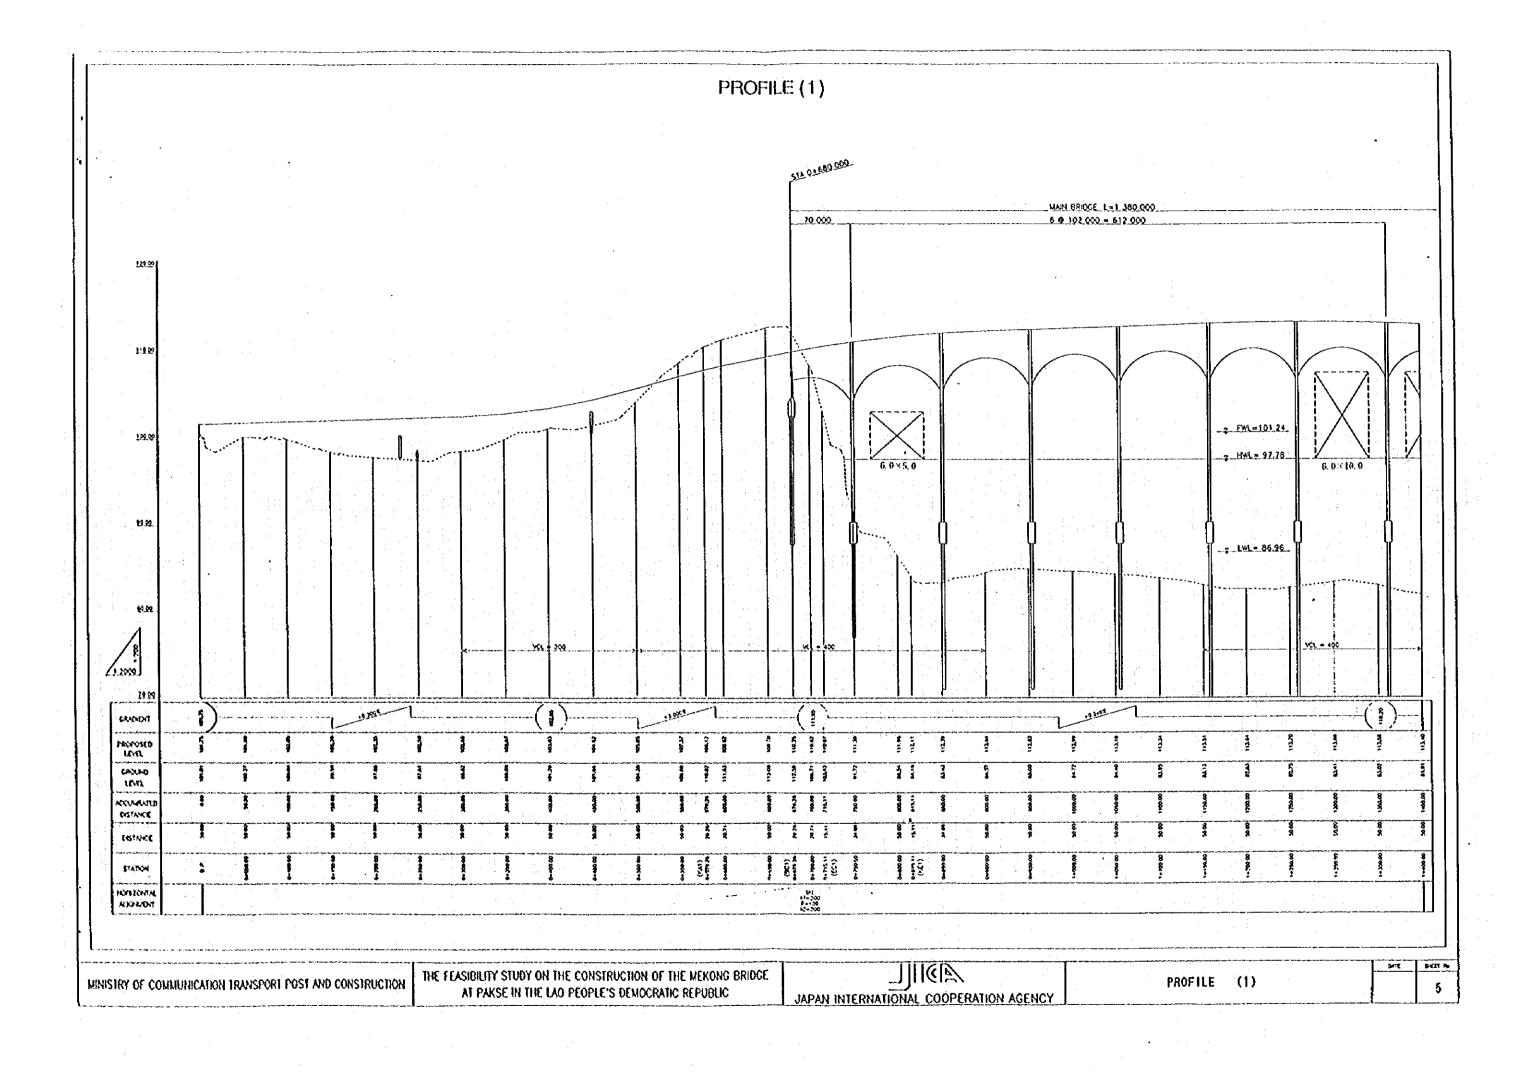

## CONTENTS OF DRAWINGS

| TITLE                                  | SHEET NO.                               |
|----------------------------------------|-----------------------------------------|
| Location of the Project                | 1                                       |
| Plan (1)                               | 2                                       |
| Plan (2)                               | 3                                       |
| Plan (3)                               | 4                                       |
| Profile (1)                            | 5                                       |
| Profile (2)                            | 6                                       |
| Profile (3)                            | 7                                       |
| General View (1)                       | 8                                       |
| General View (2)                       | 9                                       |
| Dimension of Superstructure (1)        | 10                                      |
| Dimension of Superstructure (2)        | 11 - 11 - 12 - 13 - 13 - 13 - 13 - 13 - |
| Dimension of Superstructure (3)        | 12                                      |
| Miscellaneous (1)                      | 13                                      |
| Miscellaneous (2)                      | 14                                      |
| Dimension of Sub-structure             | 15                                      |
| Typical Cross Section of Approach Road | 16                                      |
| Cross Section (1)                      | 17                                      |
| Cross Section (2)                      | 18                                      |
| Cross Section (3)                      | 19                                      |
| Cross Section (4)                      | 20                                      |
| Cross Section (5)                      | 21                                      |
| Cross Section (6)                      | 22                                      |
| Box Culvert (1)                        | 23                                      |
| Box Culvert (2)                        | 24                                      |