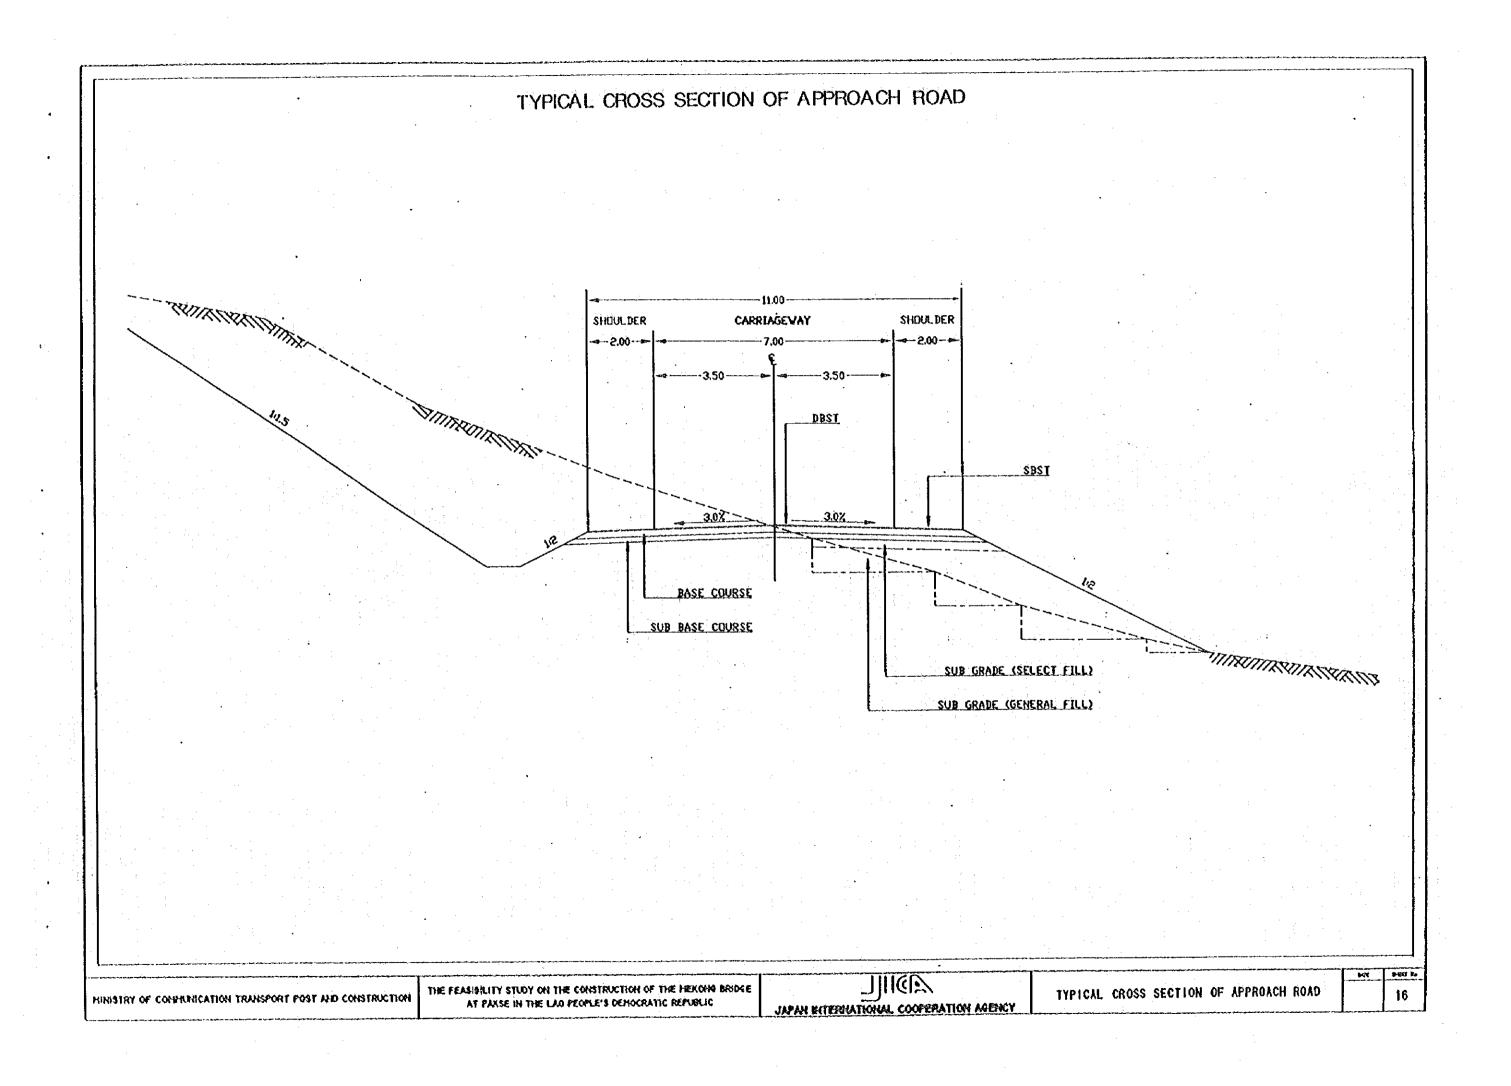

## CONTENTS OF DRAWINGS

| TITLE                                  | SHEET NO.                               |
|----------------------------------------|-----------------------------------------|
| Location of the Project                | 1                                       |
| Plan (1)                               | 2                                       |
| Plan (2)                               | 3                                       |
| Plan (3)                               | 4                                       |
| Profile (1)                            | 5                                       |
| Profile (2)                            | 6                                       |
| Profile (3)                            | 7                                       |
| General View (1)                       | 8                                       |
| General View (2)                       | 9                                       |
| Dimension of Superstructure (1)        | 10                                      |
| Dimension of Superstructure (2)        | 11 - 11 - 12 - 13 - 13 - 13 - 13 - 13 - |
| Dimension of Superstructure (3)        | 12                                      |
| Miscellaneous (1)                      | 13                                      |
| Miscellaneous (2)                      | 14                                      |
| Dimension of Sub-structure             | 15                                      |
| Typical Cross Section of Approach Road | 16                                      |
| Cross Section (1)                      | 17                                      |
| Cross Section (2)                      | 18                                      |
| Cross Section (3)                      | 19                                      |
| Cross Section (4)                      | 20                                      |
| Cross Section (5)                      | 21                                      |
| Cross Section (6)                      | 22                                      |
| Box Culvert (1)                        | 23                                      |
| Box Culvert (2)                        | 24                                      |