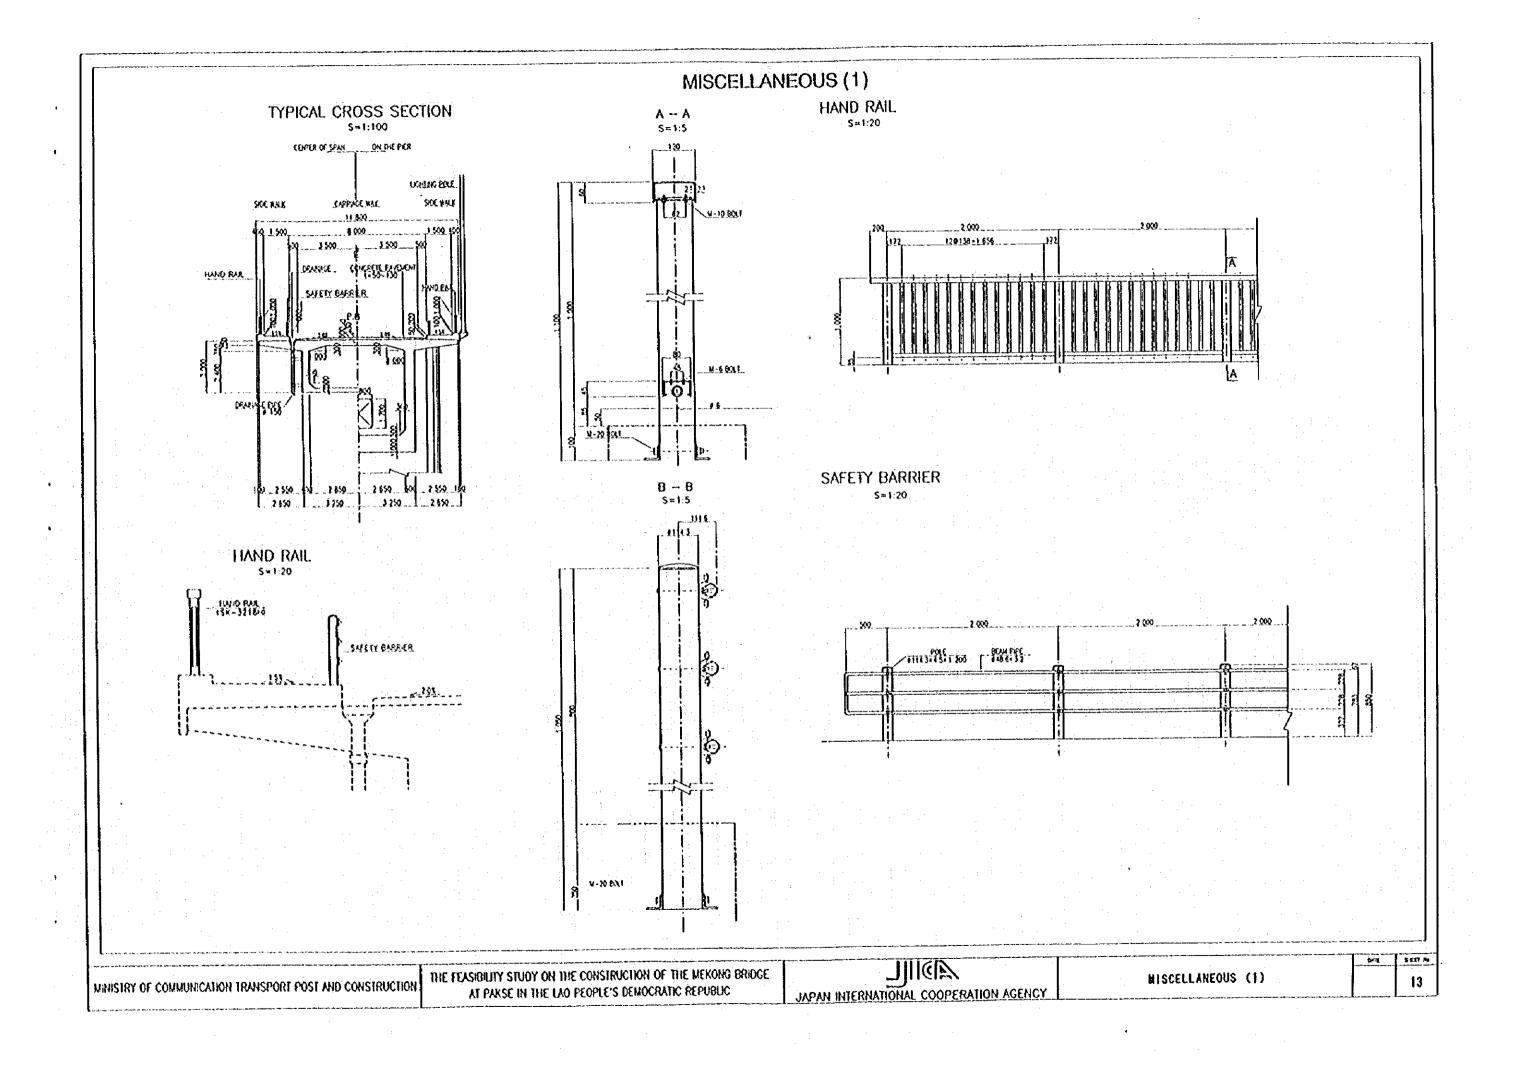

## CONTENTS OF DRAWINGS

| TITLE                                  | SHEET NO.                               |
|----------------------------------------|-----------------------------------------|
| Location of the Project                | 1                                       |
| Plan (1)                               | 2                                       |
| Plan (2)                               | 3                                       |
| Plan (3)                               | 4                                       |
| Profile (1)                            | 5                                       |
| Profile (2)                            | 6                                       |
| Profile (3)                            | 7                                       |
| General View (1)                       | 8                                       |
| General View (2)                       | 9                                       |
| Dimension of Superstructure (1)        | 10                                      |
| Dimension of Superstructure (2)        | 11 - 11 - 12 - 13 - 13 - 13 - 13 - 13 - |
| Dimension of Superstructure (3)        | 12                                      |
| Miscellaneous (1)                      | 13                                      |
| Miscellaneous (2)                      | 14                                      |
| Dimension of Sub-structure             | 15                                      |
| Typical Cross Section of Approach Road | 16                                      |
| Cross Section (1)                      | 17                                      |
| Cross Section (2)                      | 18                                      |
| Cross Section (3)                      | 19                                      |
| Cross Section (4)                      | 20                                      |
| Cross Section (5)                      | 21                                      |
| Cross Section (6)                      | 22                                      |
| Box Culvert (1)                        | 23                                      |
| Box Culvert (2)                        | 24                                      |