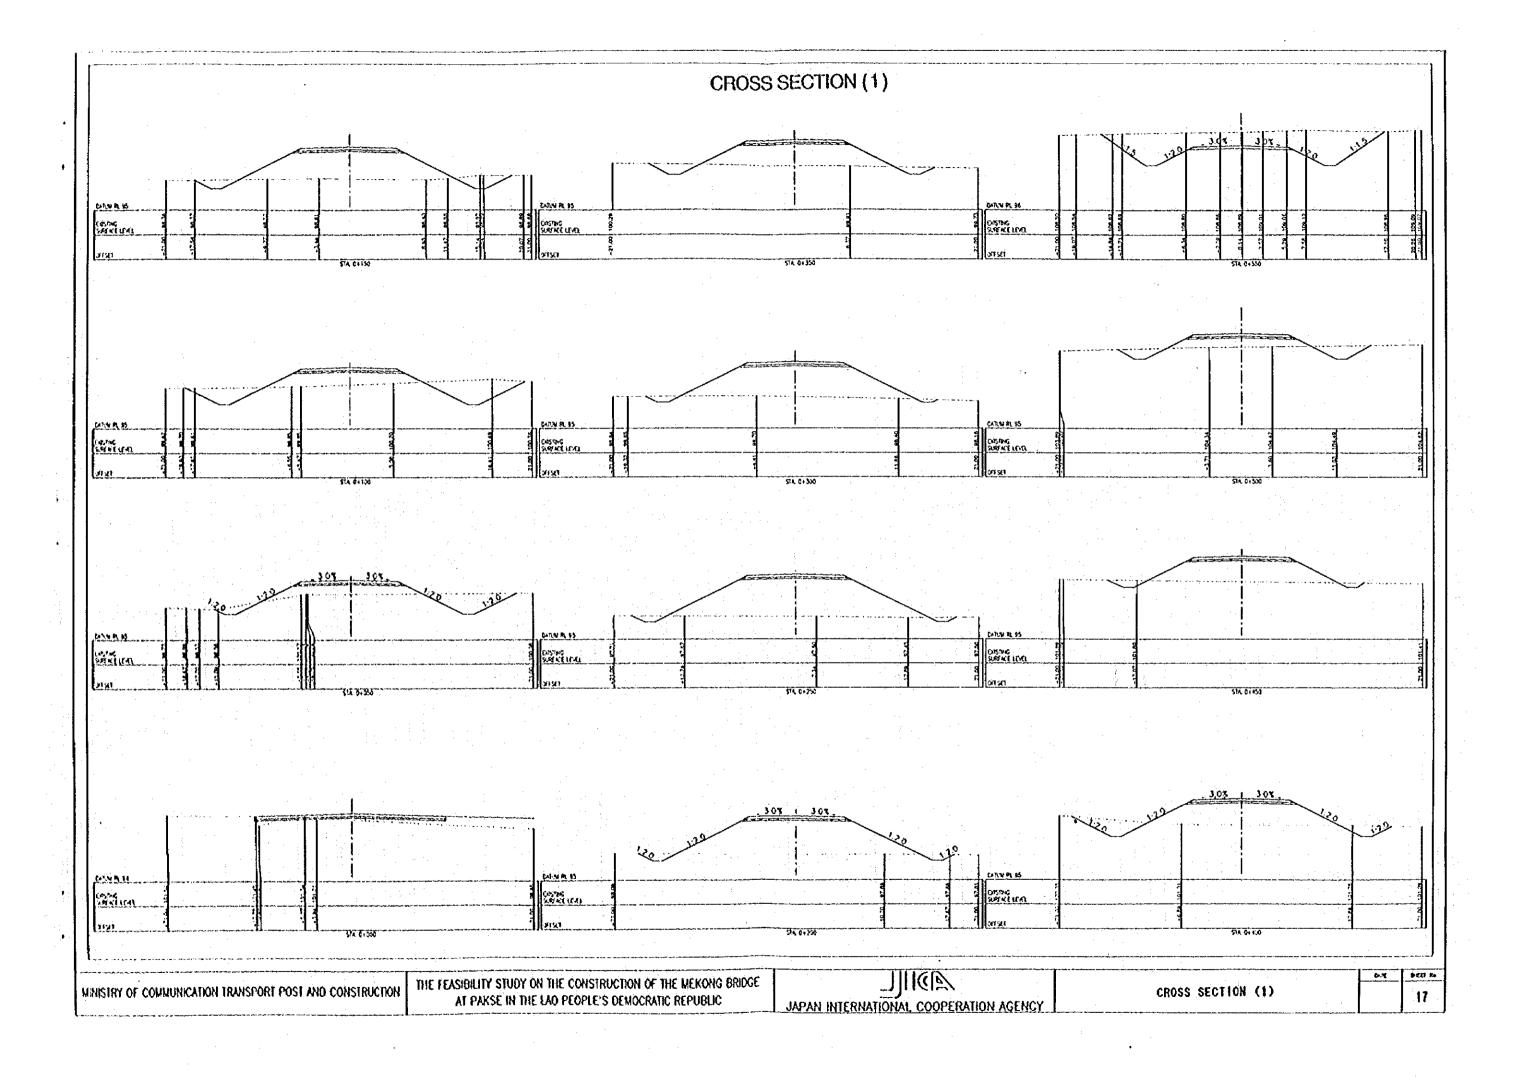

## CONTENTS OF DRAWINGS

| TITLE                                  | SHEET NO.                               |
|----------------------------------------|-----------------------------------------|
| Location of the Project                | 1                                       |
| Plan (1)                               | 2                                       |
| Plan (2)                               | 3                                       |
| Plan (3)                               | 4                                       |
| Profile (1)                            | 5                                       |
| Profile (2)                            | 6                                       |
| Profile (3)                            | 7                                       |
| General View (1)                       | 8                                       |
| General View (2)                       | 9                                       |
| Dimension of Superstructure (1)        | 10                                      |
| Dimension of Superstructure (2)        | 11 - 11 - 12 - 13 - 13 - 13 - 13 - 13 - |
| Dimension of Superstructure (3)        | 12                                      |
| Miscellaneous (1)                      | 13                                      |
| Miscellaneous (2)                      | 14                                      |
| Dimension of Sub-structure             | 15                                      |
| Typical Cross Section of Approach Road | 16                                      |
| Cross Section (1)                      | 17                                      |
| Cross Section (2)                      | 18                                      |
| Cross Section (3)                      | 19                                      |
| Cross Section (4)                      | 20                                      |
| Cross Section (5)                      | 21                                      |
| Cross Section (6)                      | 22                                      |
| Box Culvert (1)                        | 23                                      |
| Box Culvert (2)                        | 24                                      |