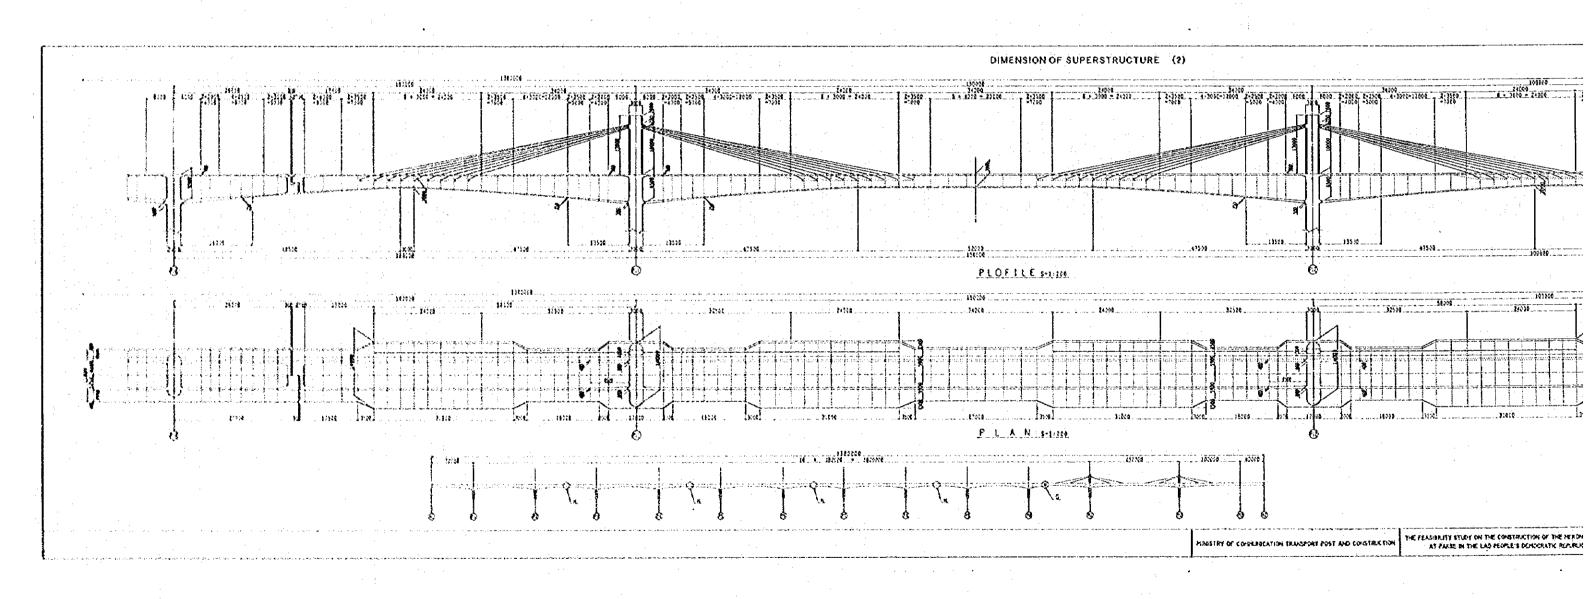

## CONTENTS OF DRAWINGS

| TITLE                                  | SHEET NO.                               |
|----------------------------------------|-----------------------------------------|
| Location of the Project                | 1                                       |
| Plan (1)                               | 2                                       |
| Plan (2)                               | 3                                       |
| Plan (3)                               | 4                                       |
| Profile (1)                            | 5                                       |
| Profile (2)                            | 6                                       |
| Profile (3)                            | 7                                       |
| General View (1)                       | 8                                       |
| General View (2)                       | 9                                       |
| Dimension of Superstructure (1)        | 10                                      |
| Dimension of Superstructure (2)        | 11 - 11 - 12 - 13 - 13 - 13 - 13 - 13 - |
| Dimension of Superstructure (3)        | 12                                      |
| Miscellaneous (1)                      | 13                                      |
| Miscellaneous (2)                      | 14                                      |
| Dimension of Sub-structure             | 15                                      |
| Typical Cross Section of Approach Road | 16                                      |
| Cross Section (1)                      | 17                                      |
| Cross Section (2)                      | 18                                      |
| Cross Section (3)                      | 19                                      |
| Cross Section (4)                      | 20                                      |
| Cross Section (5)                      | 21                                      |
| Cross Section (6)                      | 22                                      |
| Box Culvert (1)                        | 23                                      |
| Box Culvert (2)                        | 24                                      |