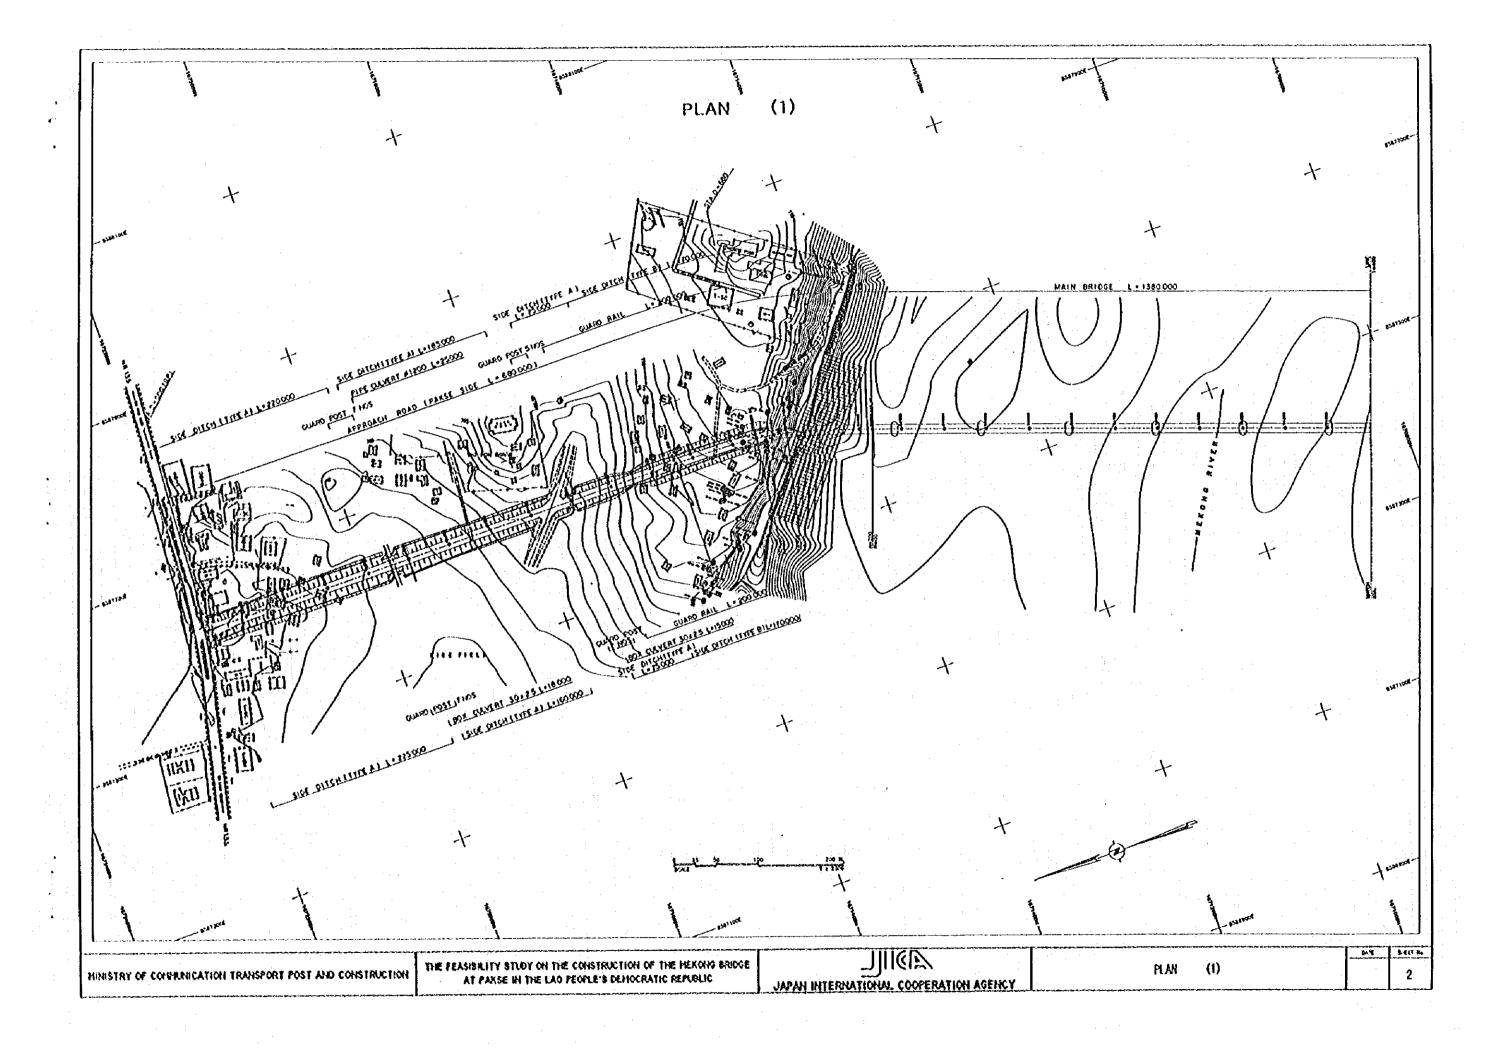

## CONTENTS OF DRAWINGS

| TITLE                                  | SHEET NO.                               |
|----------------------------------------|-----------------------------------------|
| Location of the Project                | 1                                       |
| Plan (1)                               | 2                                       |
| Plan (2)                               | 3                                       |
| Plan (3)                               | 4                                       |
| Profile (1)                            | 5                                       |
| Profile (2)                            | 6                                       |
| Profile (3)                            | 7                                       |
| General View (1)                       | 8                                       |
| General View (2)                       | 9                                       |
| Dimension of Superstructure (1)        | 10                                      |
| Dimension of Superstructure (2)        | 11 - 11 - 12 - 13 - 13 - 13 - 13 - 13 - |
| Dimension of Superstructure (3)        | 12                                      |
| Miscellaneous (1)                      | 13                                      |
| Miscellaneous (2)                      | 14                                      |
| Dimension of Sub-structure             | 15                                      |
| Typical Cross Section of Approach Road | 16                                      |
| Cross Section (1)                      | 17                                      |
| Cross Section (2)                      | 18                                      |
| Cross Section (3)                      | 19                                      |
| Cross Section (4)                      | 20                                      |
| Cross Section (5)                      | 21                                      |
| Cross Section (6)                      | 22                                      |
| Box Culvert (1)                        | 23                                      |
| Box Culvert (2)                        | 24                                      |