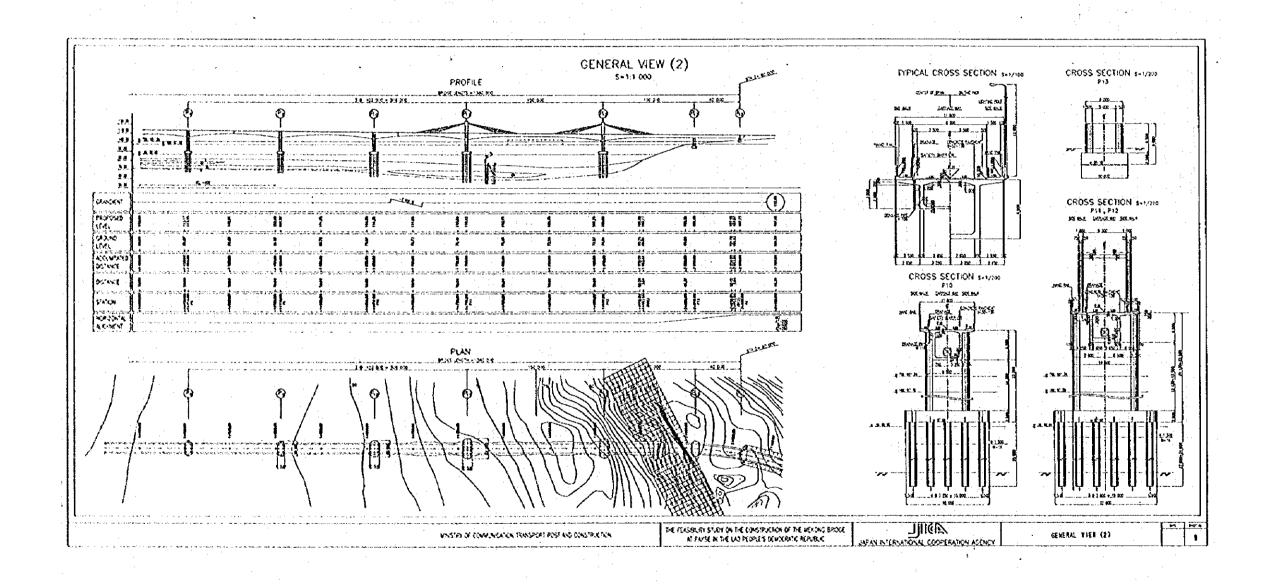

## CONTENTS OF DRAWINGS

| TITLE                                  | SHEET NO.                               |
|----------------------------------------|-----------------------------------------|
| Location of the Project                | 1                                       |
| Plan (1)                               | 2                                       |
| Plan (2)                               | 3                                       |
| Plan (3)                               | 4                                       |
| Profile (1)                            | 5                                       |
| Profile (2)                            | 6                                       |
| Profile (3)                            | 7                                       |
| General View (1)                       | 8                                       |
| General View (2)                       | 9                                       |
| Dimension of Superstructure (1)        | 10                                      |
| Dimension of Superstructure (2)        | 11 - 11 - 12 - 13 - 13 - 13 - 13 - 13 - |
| Dimension of Superstructure (3)        | 12                                      |
| Miscellaneous (1)                      | 13                                      |
| Miscellaneous (2)                      | 14                                      |
| Dimension of Sub-structure             | 15                                      |
| Typical Cross Section of Approach Road | 16                                      |
| Cross Section (1)                      | 17                                      |
| Cross Section (2)                      | 18                                      |
| Cross Section (3)                      | 19                                      |
| Cross Section (4)                      | 20                                      |
| Cross Section (5)                      | 21                                      |
| Cross Section (6)                      | 22                                      |
| Box Culvert (1)                        | 23                                      |
| Box Culvert (2)                        | 24                                      |