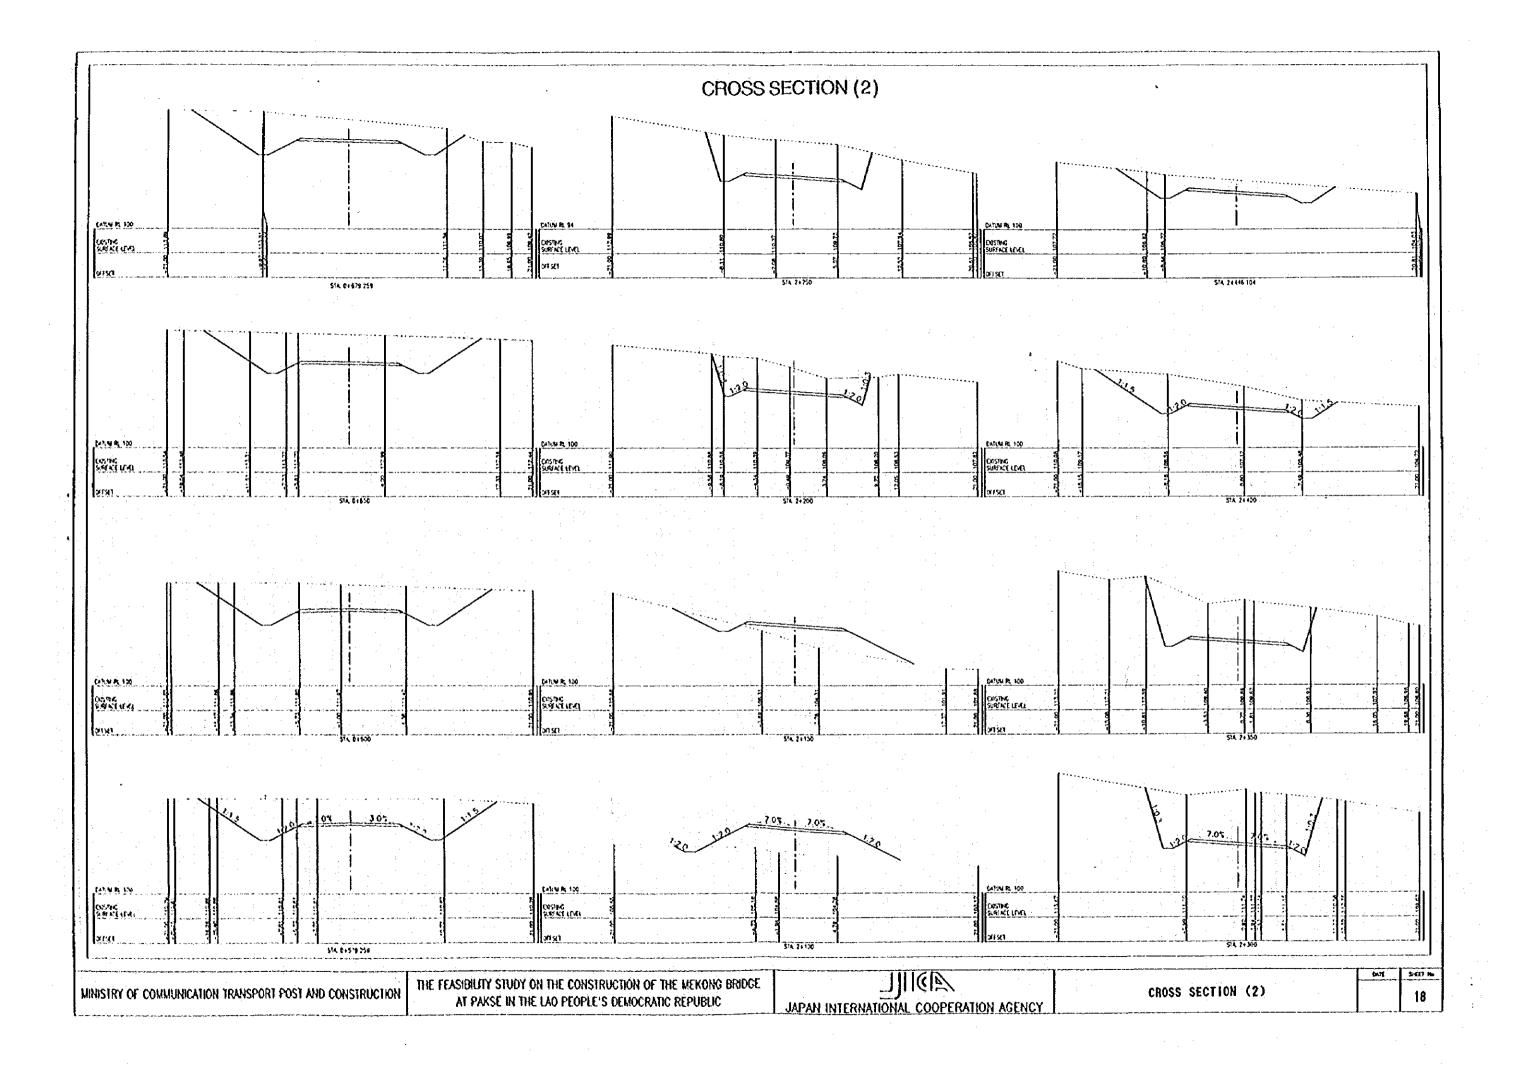

## CONTENTS OF DRAWINGS

| TITLE                                  | SHEET NO.                               |
|----------------------------------------|-----------------------------------------|
| Location of the Project                | 1                                       |
| Plan (1)                               | 2                                       |
| Plan (2)                               | 3                                       |
| Plan (3)                               | 4                                       |
| Profile (1)                            | 5                                       |
| Profile (2)                            | 6                                       |
| Profile (3)                            | 7                                       |
| General View (1)                       | 8                                       |
| General View (2)                       | 9                                       |
| Dimension of Superstructure (1)        | 10                                      |
| Dimension of Superstructure (2)        | 11 - 11 - 12 - 13 - 13 - 13 - 13 - 13 - |
| Dimension of Superstructure (3)        | 12                                      |
| Miscellaneous (1)                      | 13                                      |
| Miscellaneous (2)                      | 14                                      |
| Dimension of Sub-structure             | 15                                      |
| Typical Cross Section of Approach Road | 16                                      |
| Cross Section (1)                      | 17                                      |
| Cross Section (2)                      | 18                                      |
| Cross Section (3)                      | 19                                      |
| Cross Section (4)                      | 20                                      |
| Cross Section (5)                      | 21                                      |
| Cross Section (6)                      | 22                                      |
| Box Culvert (1)                        | 23                                      |
| Box Culvert (2)                        | 24                                      |