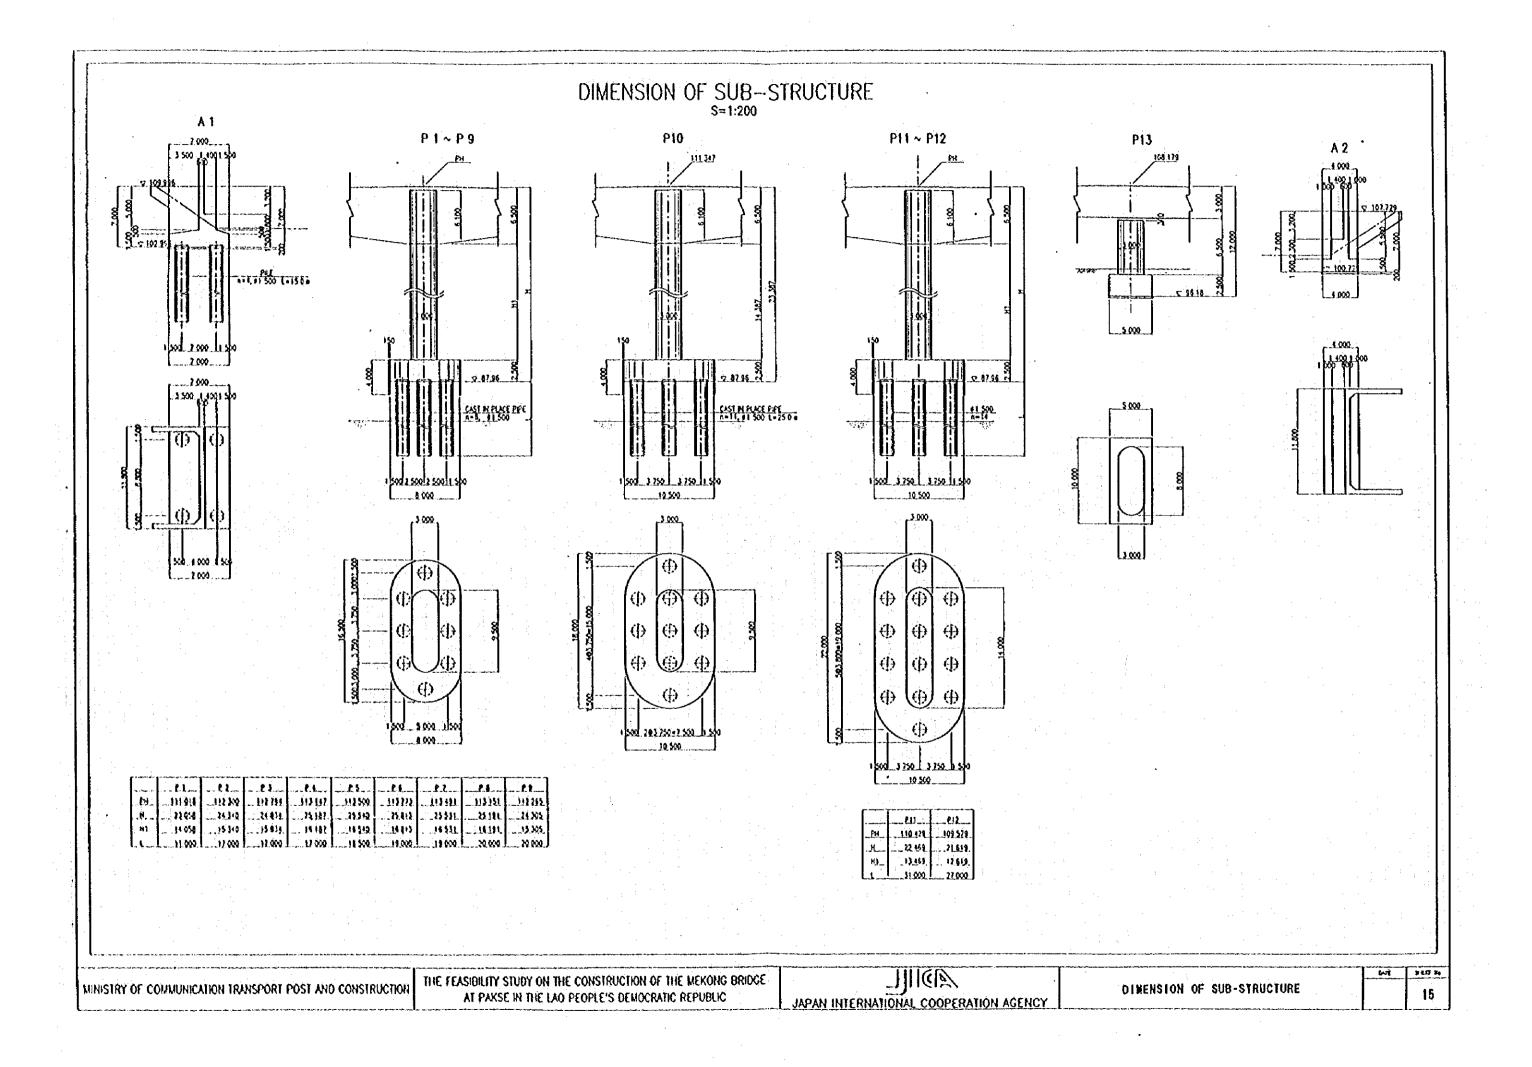

## CONTENTS OF DRAWINGS

| TITLE                                  | SHEET NO.                               |
|----------------------------------------|-----------------------------------------|
| Location of the Project                | 1                                       |
| Plan (1)                               | 2                                       |
| Plan (2)                               | 3                                       |
| Plan (3)                               | 4                                       |
| Profile (1)                            | 5                                       |
| Profile (2)                            | 6                                       |
| Profile (3)                            | 7                                       |
| General View (1)                       | 8                                       |
| General View (2)                       | 9                                       |
| Dimension of Superstructure (1)        | 10                                      |
| Dimension of Superstructure (2)        | 11 - 11 - 12 - 13 - 13 - 13 - 13 - 13 - |
| Dimension of Superstructure (3)        | 12                                      |
| Miscellaneous (1)                      | 13                                      |
| Miscellaneous (2)                      | 14                                      |
| Dimension of Sub-structure             | 15                                      |
| Typical Cross Section of Approach Road | 16                                      |
| Cross Section (1)                      | 17                                      |
| Cross Section (2)                      | 18                                      |
| Cross Section (3)                      | 19                                      |
| Cross Section (4)                      | 20                                      |
| Cross Section (5)                      | 21                                      |
| Cross Section (6)                      | 22                                      |
| Box Culvert (1)                        | 23                                      |
| Box Culvert (2)                        | 24                                      |