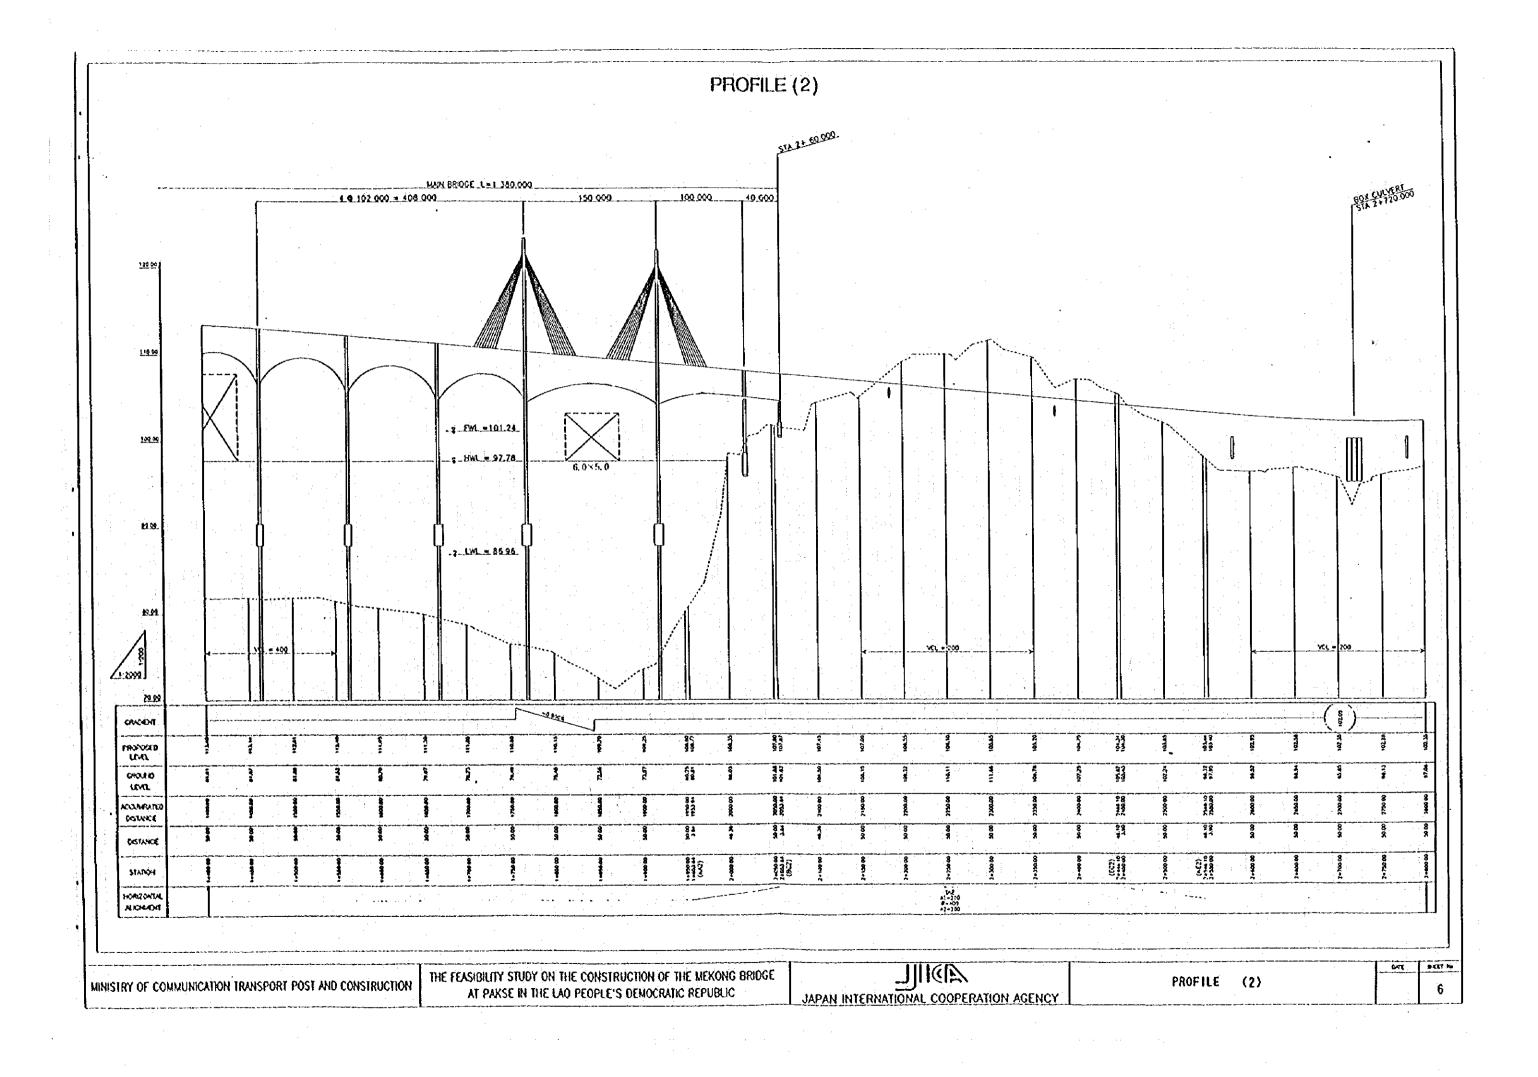

## CONTENTS OF DRAWINGS

| TITLE                                  | SHEET NO.                               |
|----------------------------------------|-----------------------------------------|
| Location of the Project                | 1                                       |
| Plan (1)                               | 2                                       |
| Plan (2)                               | 3                                       |
| Plan (3)                               | 4                                       |
| Profile (1)                            | 5                                       |
| Profile (2)                            | 6                                       |
| Profile (3)                            | 7                                       |
| General View (1)                       | 8                                       |
| General View (2)                       | 9                                       |
| Dimension of Superstructure (1)        | 10                                      |
| Dimension of Superstructure (2)        | 11 - 11 - 12 - 13 - 13 - 13 - 13 - 13 - |
| Dimension of Superstructure (3)        | 12                                      |
| Miscellaneous (1)                      | 13                                      |
| Miscellaneous (2)                      | 14                                      |
| Dimension of Sub-structure             | 15                                      |
| Typical Cross Section of Approach Road | 16                                      |
| Cross Section (1)                      | 17                                      |
| Cross Section (2)                      | 18                                      |
| Cross Section (3)                      | 19                                      |
| Cross Section (4)                      | 20                                      |
| Cross Section (5)                      | 21                                      |
| Cross Section (6)                      | 22                                      |
| Box Culvert (1)                        | 23                                      |
| Box Culvert (2)                        | 24                                      |