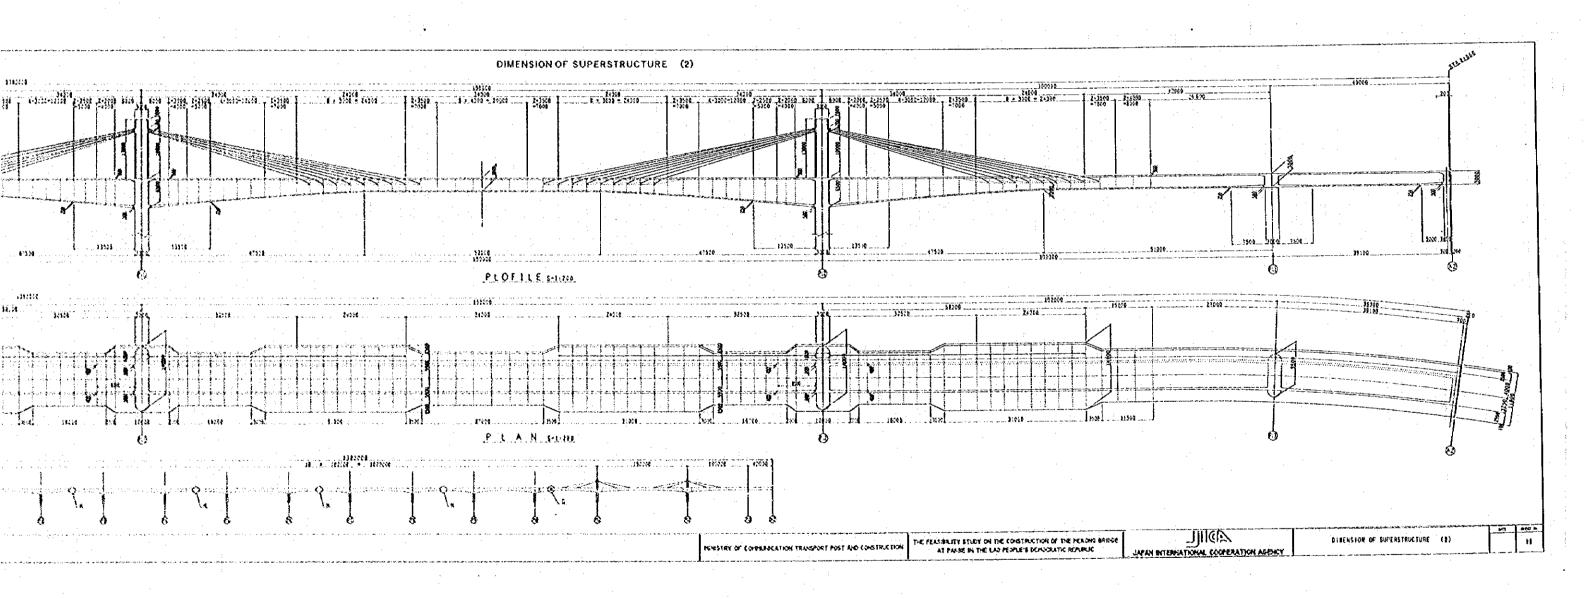

## CONTENTS OF DRAWINGS

| TITLE                                  | SHEET NO.                               |
|----------------------------------------|-----------------------------------------|
| Location of the Project                | 1                                       |
| Plan (1)                               | 2                                       |
| Plan (2)                               | 3                                       |
| Plan (3)                               | 4                                       |
| Profile (1)                            | 5                                       |
| Profile (2)                            | 6                                       |
| Profile (3)                            | 7                                       |
| General View (1)                       | 8                                       |
| General View (2)                       | 9                                       |
| Dimension of Superstructure (1)        | 10                                      |
| Dimension of Superstructure (2)        | 11 - 11 - 12 - 13 - 13 - 13 - 13 - 13 - |
| Dimension of Superstructure (3)        | 12                                      |
| Miscellaneous (1)                      | 13                                      |
| Miscellaneous (2)                      | 14                                      |
| Dimension of Sub-structure             | 15                                      |
| Typical Cross Section of Approach Road | 16                                      |
| Cross Section (1)                      | 17                                      |
| Cross Section (2)                      | 18                                      |
| Cross Section (3)                      | 19                                      |
| Cross Section (4)                      | 20                                      |
| Cross Section (5)                      | 21                                      |
| Cross Section (6)                      | 22                                      |
| Box Culvert (1)                        | 23                                      |
| Box Culvert (2)                        | 24                                      |