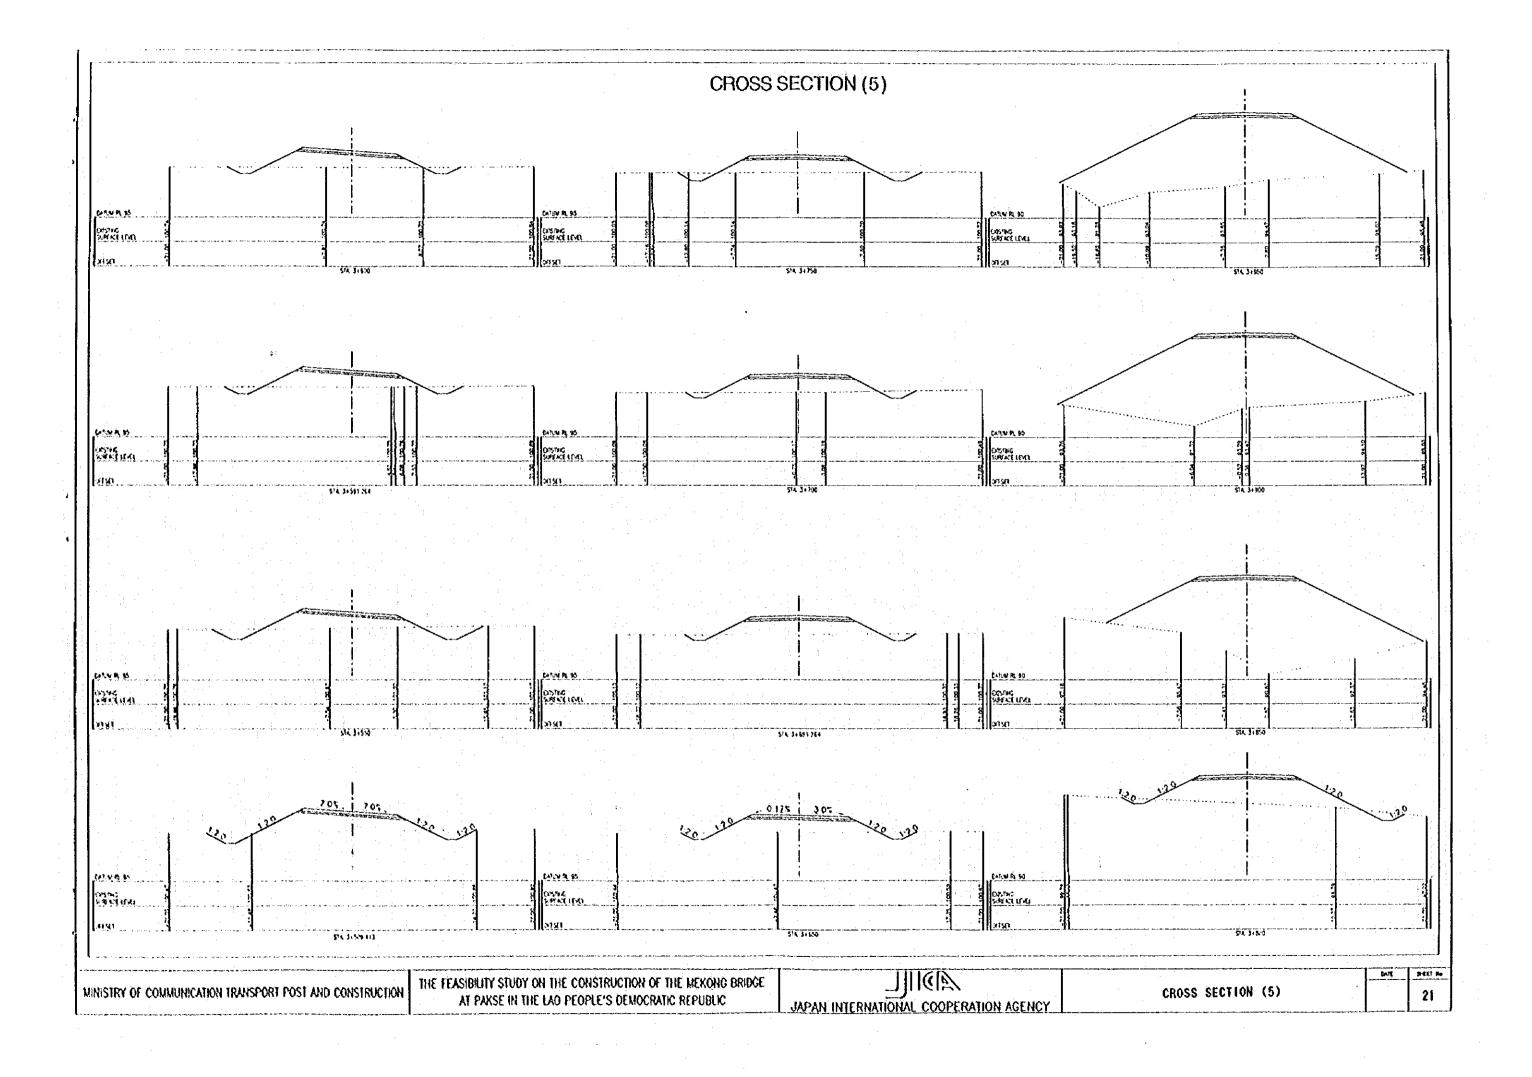

## CONTENTS OF DRAWINGS

| TITLE                                  | SHEET NO.                               |
|----------------------------------------|-----------------------------------------|
| Location of the Project                | 1                                       |
| Plan (1)                               | 2                                       |
| Plan (2)                               | 3                                       |
| Plan (3)                               | 4                                       |
| Profile (1)                            | 5                                       |
| Profile (2)                            | 6                                       |
| Profile (3)                            | 7                                       |
| General View (1)                       | 8                                       |
| General View (2)                       | 9                                       |
| Dimension of Superstructure (1)        | 10                                      |
| Dimension of Superstructure (2)        | 11 - 11 - 12 - 13 - 13 - 13 - 13 - 13 - |
| Dimension of Superstructure (3)        | 12                                      |
| Miscellaneous (1)                      | 13                                      |
| Miscellaneous (2)                      | 14                                      |
| Dimension of Sub-structure             | 15                                      |
| Typical Cross Section of Approach Road | 16                                      |
| Cross Section (1)                      | 17                                      |
| Cross Section (2)                      | 18                                      |
| Cross Section (3)                      | 19                                      |
| Cross Section (4)                      | 20                                      |
| Cross Section (5)                      | 21                                      |
| Cross Section (6)                      | 22                                      |
| Box Culvert (1)                        | 23                                      |
| Box Culvert (2)                        | 24                                      |