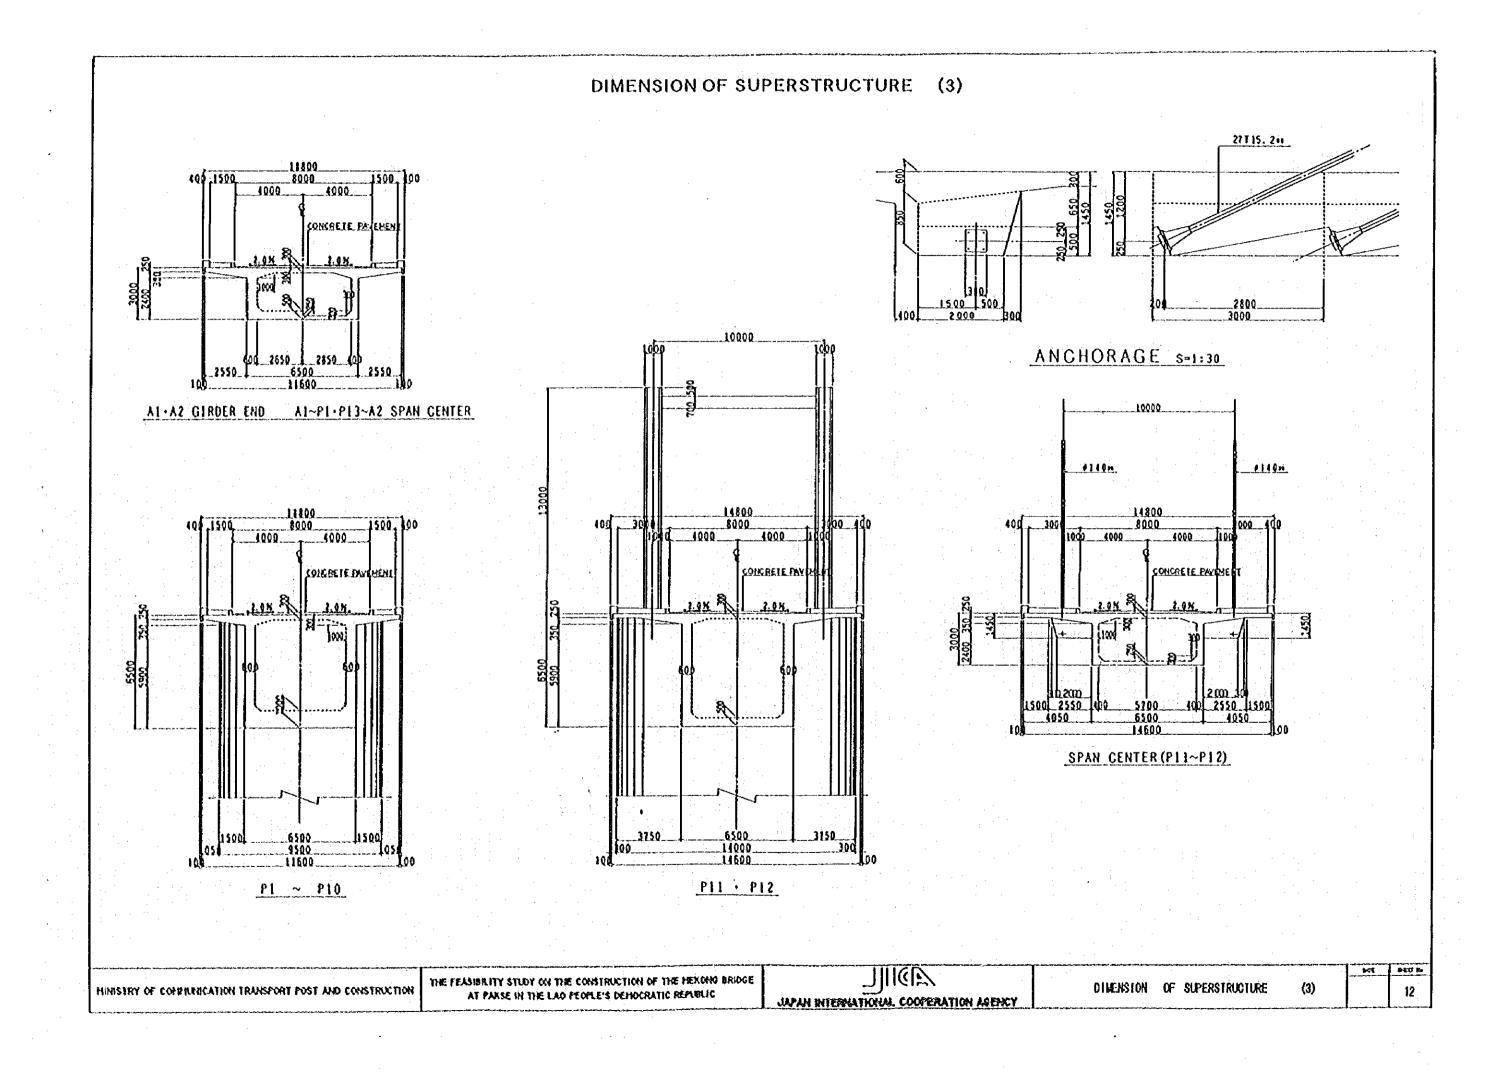

## CONTENTS OF DRAWINGS

| TITLE                                  | SHEET NO.                               |
|----------------------------------------|-----------------------------------------|
| Location of the Project                | 1                                       |
| Plan (1)                               | 2                                       |
| Plan (2)                               | 3                                       |
| Plan (3)                               | 4                                       |
| Profile (1)                            | 5                                       |
| Profile (2)                            | 6                                       |
| Profile (3)                            | 7                                       |
| General View (1)                       | 8                                       |
| General View (2)                       | 9                                       |
| Dimension of Superstructure (1)        | 10                                      |
| Dimension of Superstructure (2)        | 11 - 11 - 12 - 13 - 13 - 13 - 13 - 13 - |
| Dimension of Superstructure (3)        | 12                                      |
| Miscellaneous (1)                      | 13                                      |
| Miscellaneous (2)                      | 14                                      |
| Dimension of Sub-structure             | 15                                      |
| Typical Cross Section of Approach Road | 16                                      |
| Cross Section (1)                      | 17                                      |
| Cross Section (2)                      | 18                                      |
| Cross Section (3)                      | 19                                      |
| Cross Section (4)                      | 20                                      |
| Cross Section (5)                      | 21                                      |
| Cross Section (6)                      | 22                                      |
| Box Culvert (1)                        | 23                                      |
| Box Culvert (2)                        | 24                                      |