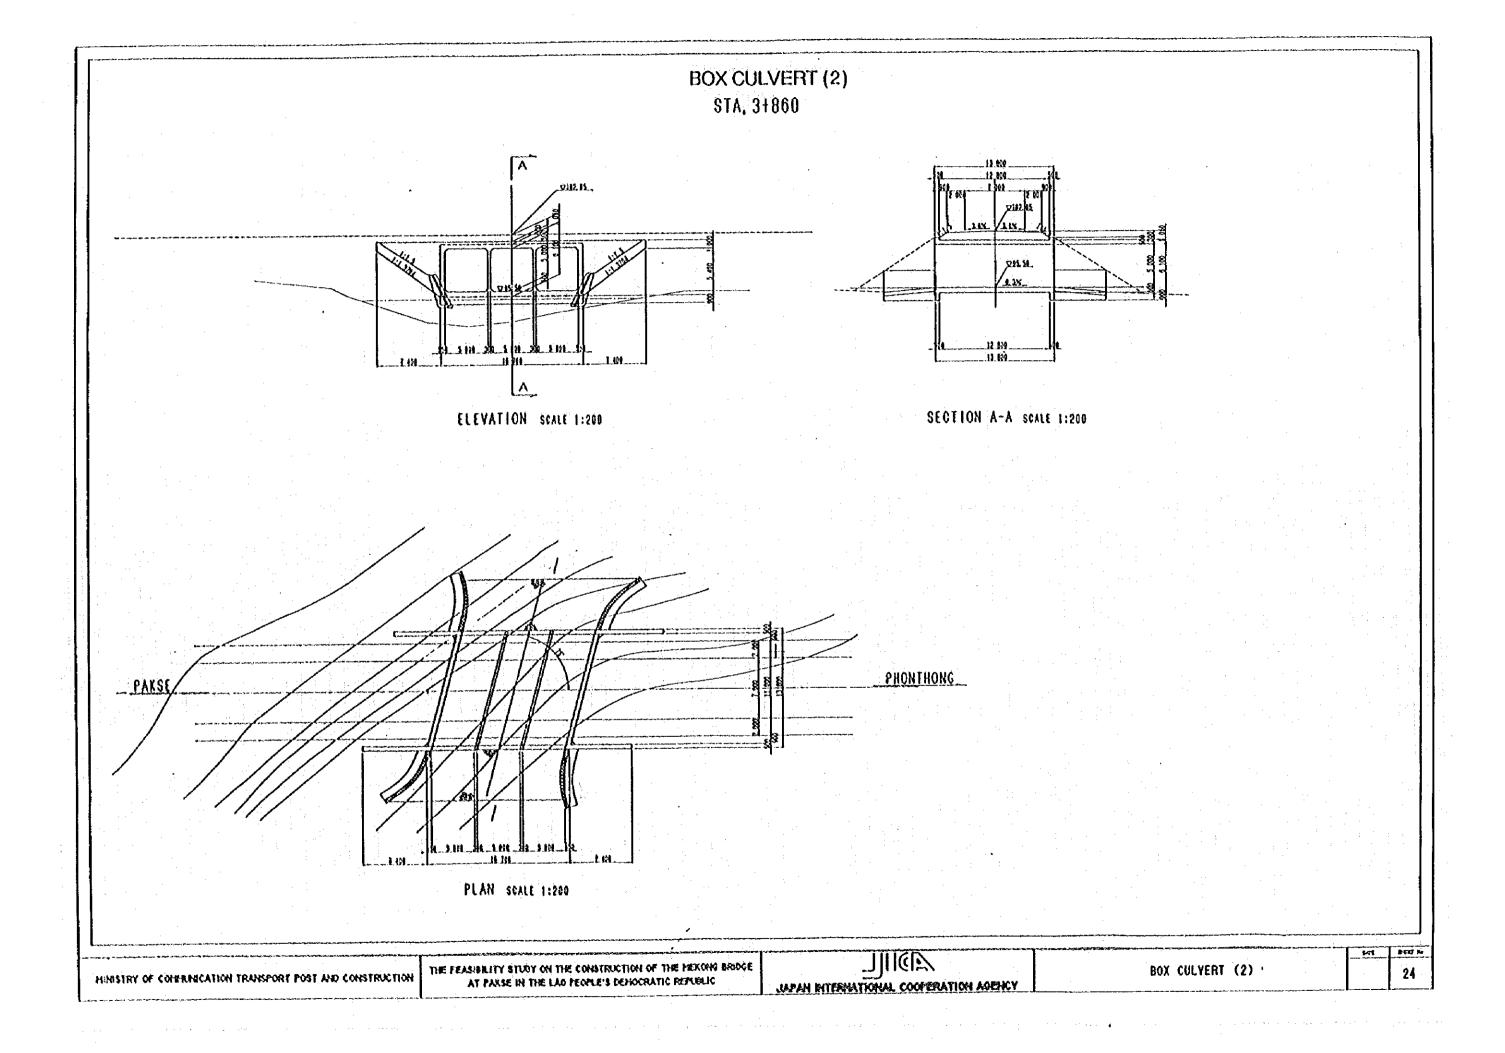

## CONTENTS OF DRAWINGS

| TITLE                                  | SHEET NO.                               |
|----------------------------------------|-----------------------------------------|
| Location of the Project                | 1                                       |
| Plan (1)                               | 2                                       |
| Plan (2)                               | 3                                       |
| Plan (3)                               | 4                                       |
| Profile (1)                            | 5                                       |
| Profile (2)                            | 6                                       |
| Profile (3)                            | 7                                       |
| General View (1)                       | 8                                       |
| General View (2)                       | 9                                       |
| Dimension of Superstructure (1)        | 10                                      |
| Dimension of Superstructure (2)        | 11 - 11 - 12 - 13 - 13 - 13 - 13 - 13 - |
| Dimension of Superstructure (3)        | 12                                      |
| Miscellaneous (1)                      | 13                                      |
| Miscellaneous (2)                      | 14                                      |
| Dimension of Sub-structure             | 15                                      |
| Typical Cross Section of Approach Road | 16                                      |
| Cross Section (1)                      | 17                                      |
| Cross Section (2)                      | 18                                      |
| Cross Section (3)                      | 19                                      |
| Cross Section (4)                      | 20                                      |
| Cross Section (5)                      | 21                                      |
| Cross Section (6)                      | 22                                      |
| Box Culvert (1)                        | 23                                      |
| Box Culvert (2)                        | 24                                      |