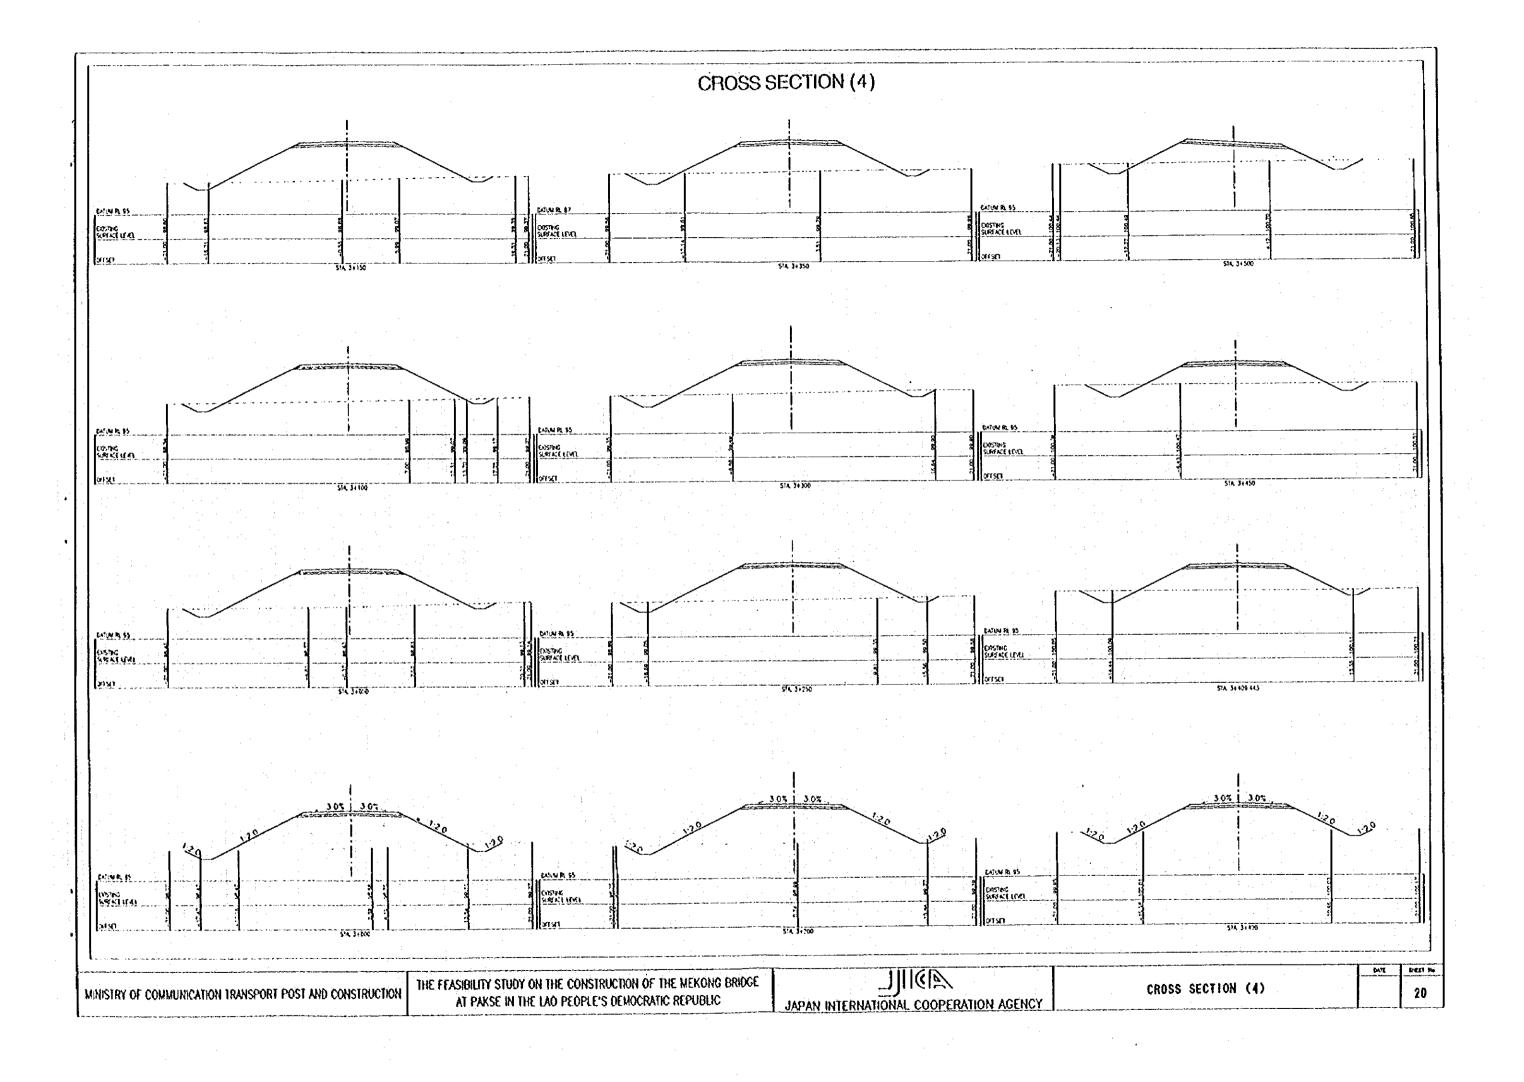

## CONTENTS OF DRAWINGS

| TITLE                                  | SHEET NO.                               |
|----------------------------------------|-----------------------------------------|
| Location of the Project                | 1                                       |
| Plan (1)                               | 2                                       |
| Plan (2)                               | 3                                       |
| Plan (3)                               | 4                                       |
| Profile (1)                            | 5                                       |
| Profile (2)                            | 6                                       |
| Profile (3)                            | 7                                       |
| General View (1)                       | 8                                       |
| General View (2)                       | 9                                       |
| Dimension of Superstructure (1)        | 10                                      |
| Dimension of Superstructure (2)        | 11 - 11 - 12 - 13 - 13 - 13 - 13 - 13 - |
| Dimension of Superstructure (3)        | 12                                      |
| Miscellaneous (1)                      | 13                                      |
| Miscellaneous (2)                      | 14                                      |
| Dimension of Sub-structure             | 15                                      |
| Typical Cross Section of Approach Road | 16                                      |
| Cross Section (1)                      | 17                                      |
| Cross Section (2)                      | 18                                      |
| Cross Section (3)                      | 19                                      |
| Cross Section (4)                      | 20                                      |
| Cross Section (5)                      | 21                                      |
| Cross Section (6)                      | 22                                      |
| Box Culvert (1)                        | 23                                      |
| Box Culvert (2)                        | 24                                      |