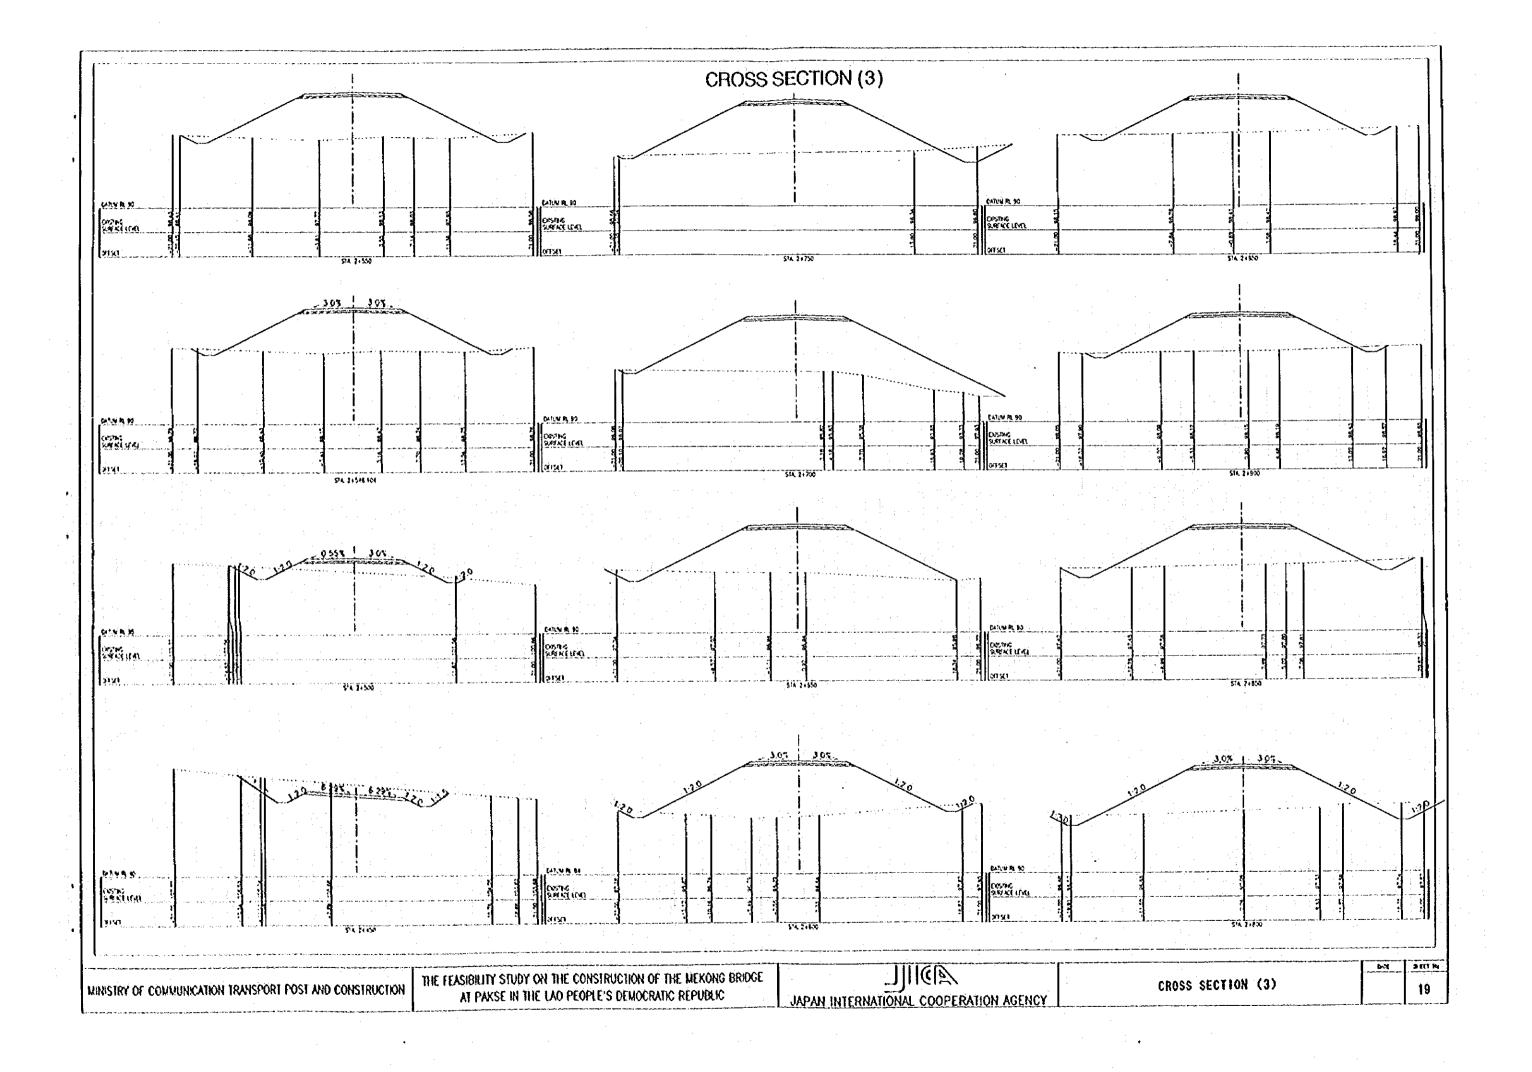

## CONTENTS OF DRAWINGS

| TITLE                                  | SHEET NO.                               |
|----------------------------------------|-----------------------------------------|
| Location of the Project                | 1                                       |
| Plan (1)                               | 2                                       |
| Plan (2)                               | 3                                       |
| Plan (3)                               | 4                                       |
| Profile (1)                            | 5                                       |
| Profile (2)                            | 6                                       |
| Profile (3)                            | 7                                       |
| General View (1)                       | 8                                       |
| General View (2)                       | 9                                       |
| Dimension of Superstructure (1)        | 10                                      |
| Dimension of Superstructure (2)        | 11 - 11 - 12 - 13 - 13 - 13 - 13 - 13 - |
| Dimension of Superstructure (3)        | 12                                      |
| Miscellaneous (1)                      | 13                                      |
| Miscellaneous (2)                      | 14                                      |
| Dimension of Sub-structure             | 15                                      |
| Typical Cross Section of Approach Road | 16                                      |
| Cross Section (1)                      | 17                                      |
| Cross Section (2)                      | 18                                      |
| Cross Section (3)                      | 19                                      |
| Cross Section (4)                      | 20                                      |
| Cross Section (5)                      | 21                                      |
| Cross Section (6)                      | 22                                      |
| Box Culvert (1)                        | 23                                      |
| Box Culvert (2)                        | 24                                      |