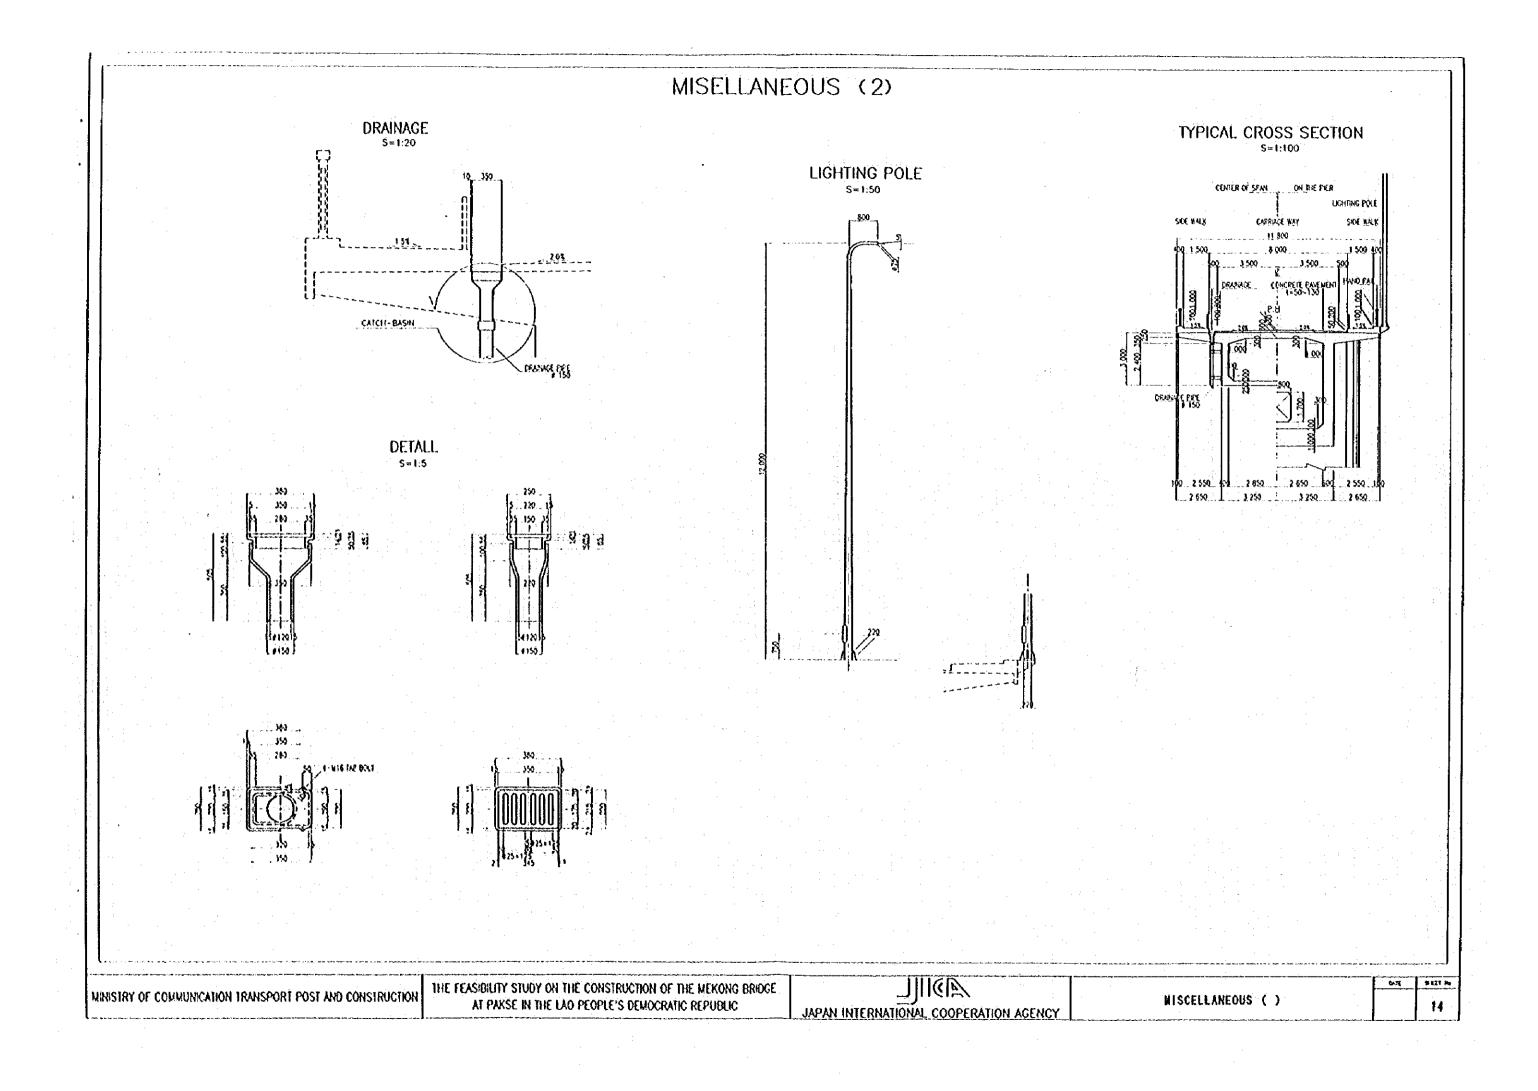

## CONTENTS OF DRAWINGS

| TITLE                                  | SHEET NO.                               |
|----------------------------------------|-----------------------------------------|
| Location of the Project                | 1                                       |
| Plan (1)                               | 2                                       |
| Plan (2)                               | 3                                       |
| Plan (3)                               | 4                                       |
| Profile (1)                            | 5                                       |
| Profile (2)                            | 6                                       |
| Profile (3)                            | 7                                       |
| General View (1)                       | 8                                       |
| General View (2)                       | 9                                       |
| Dimension of Superstructure (1)        | 10                                      |
| Dimension of Superstructure (2)        | 11 - 11 - 12 - 13 - 13 - 13 - 13 - 13 - |
| Dimension of Superstructure (3)        | 12                                      |
| Miscellaneous (1)                      | 13                                      |
| Miscellaneous (2)                      | 14                                      |
| Dimension of Sub-structure             | 15                                      |
| Typical Cross Section of Approach Road | 16                                      |
| Cross Section (1)                      | 17                                      |
| Cross Section (2)                      | 18                                      |
| Cross Section (3)                      | 19                                      |
| Cross Section (4)                      | 20                                      |
| Cross Section (5)                      | 21                                      |
| Cross Section (6)                      | 22                                      |
| Box Culvert (1)                        | 23                                      |
| Box Culvert (2)                        | 24                                      |