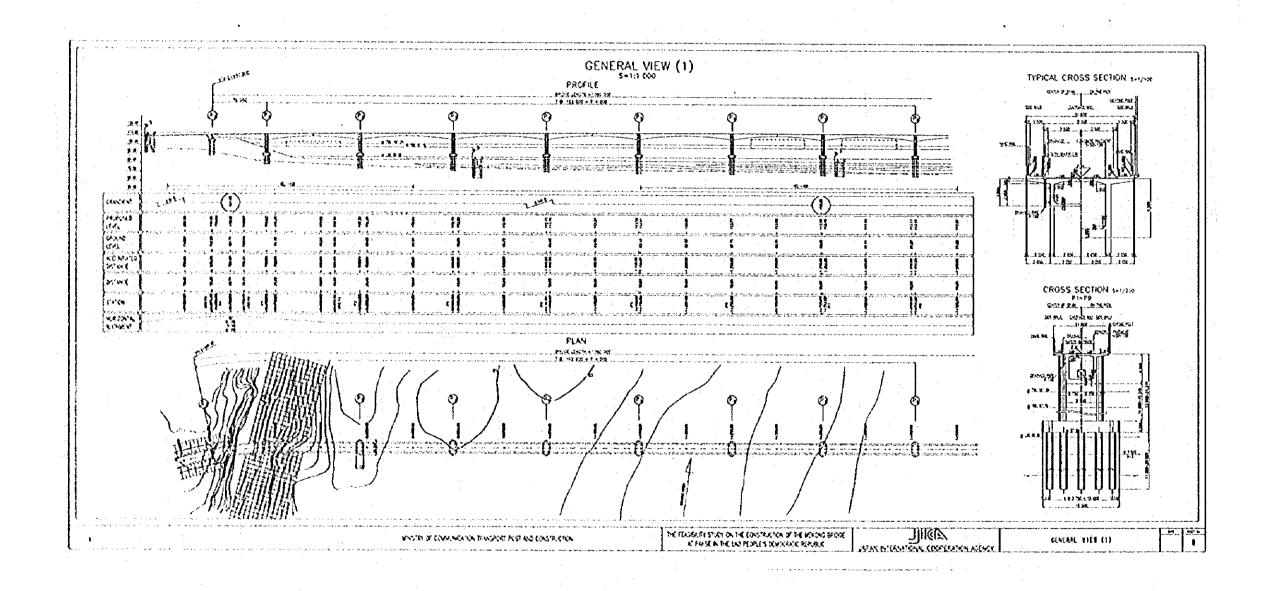

## CONTENTS OF DRAWINGS

| TITLE                                  | SHEET NO.                               |
|----------------------------------------|-----------------------------------------|
| Location of the Project                | 1                                       |
| Plan (1)                               | 2                                       |
| Plan (2)                               | 3                                       |
| Plan (3)                               | 4                                       |
| Profile (1)                            | 5                                       |
| Profile (2)                            | 6                                       |
| Profile (3)                            | 7                                       |
| General View (1)                       | 8                                       |
| General View (2)                       | 9                                       |
| Dimension of Superstructure (1)        | 10                                      |
| Dimension of Superstructure (2)        | 11 - 11 - 12 - 13 - 13 - 13 - 13 - 13 - |
| Dimension of Superstructure (3)        | 12                                      |
| Miscellaneous (1)                      | 13                                      |
| Miscellaneous (2)                      | 14                                      |
| Dimension of Sub-structure             | 15                                      |
| Typical Cross Section of Approach Road | 16                                      |
| Cross Section (1)                      | 17                                      |
| Cross Section (2)                      | 18                                      |
| Cross Section (3)                      | 19                                      |
| Cross Section (4)                      | 20                                      |
| Cross Section (5)                      | 21                                      |
| Cross Section (6)                      | 22                                      |
| Box Culvert (1)                        | 23                                      |
| Box Culvert (2)                        | 24                                      |